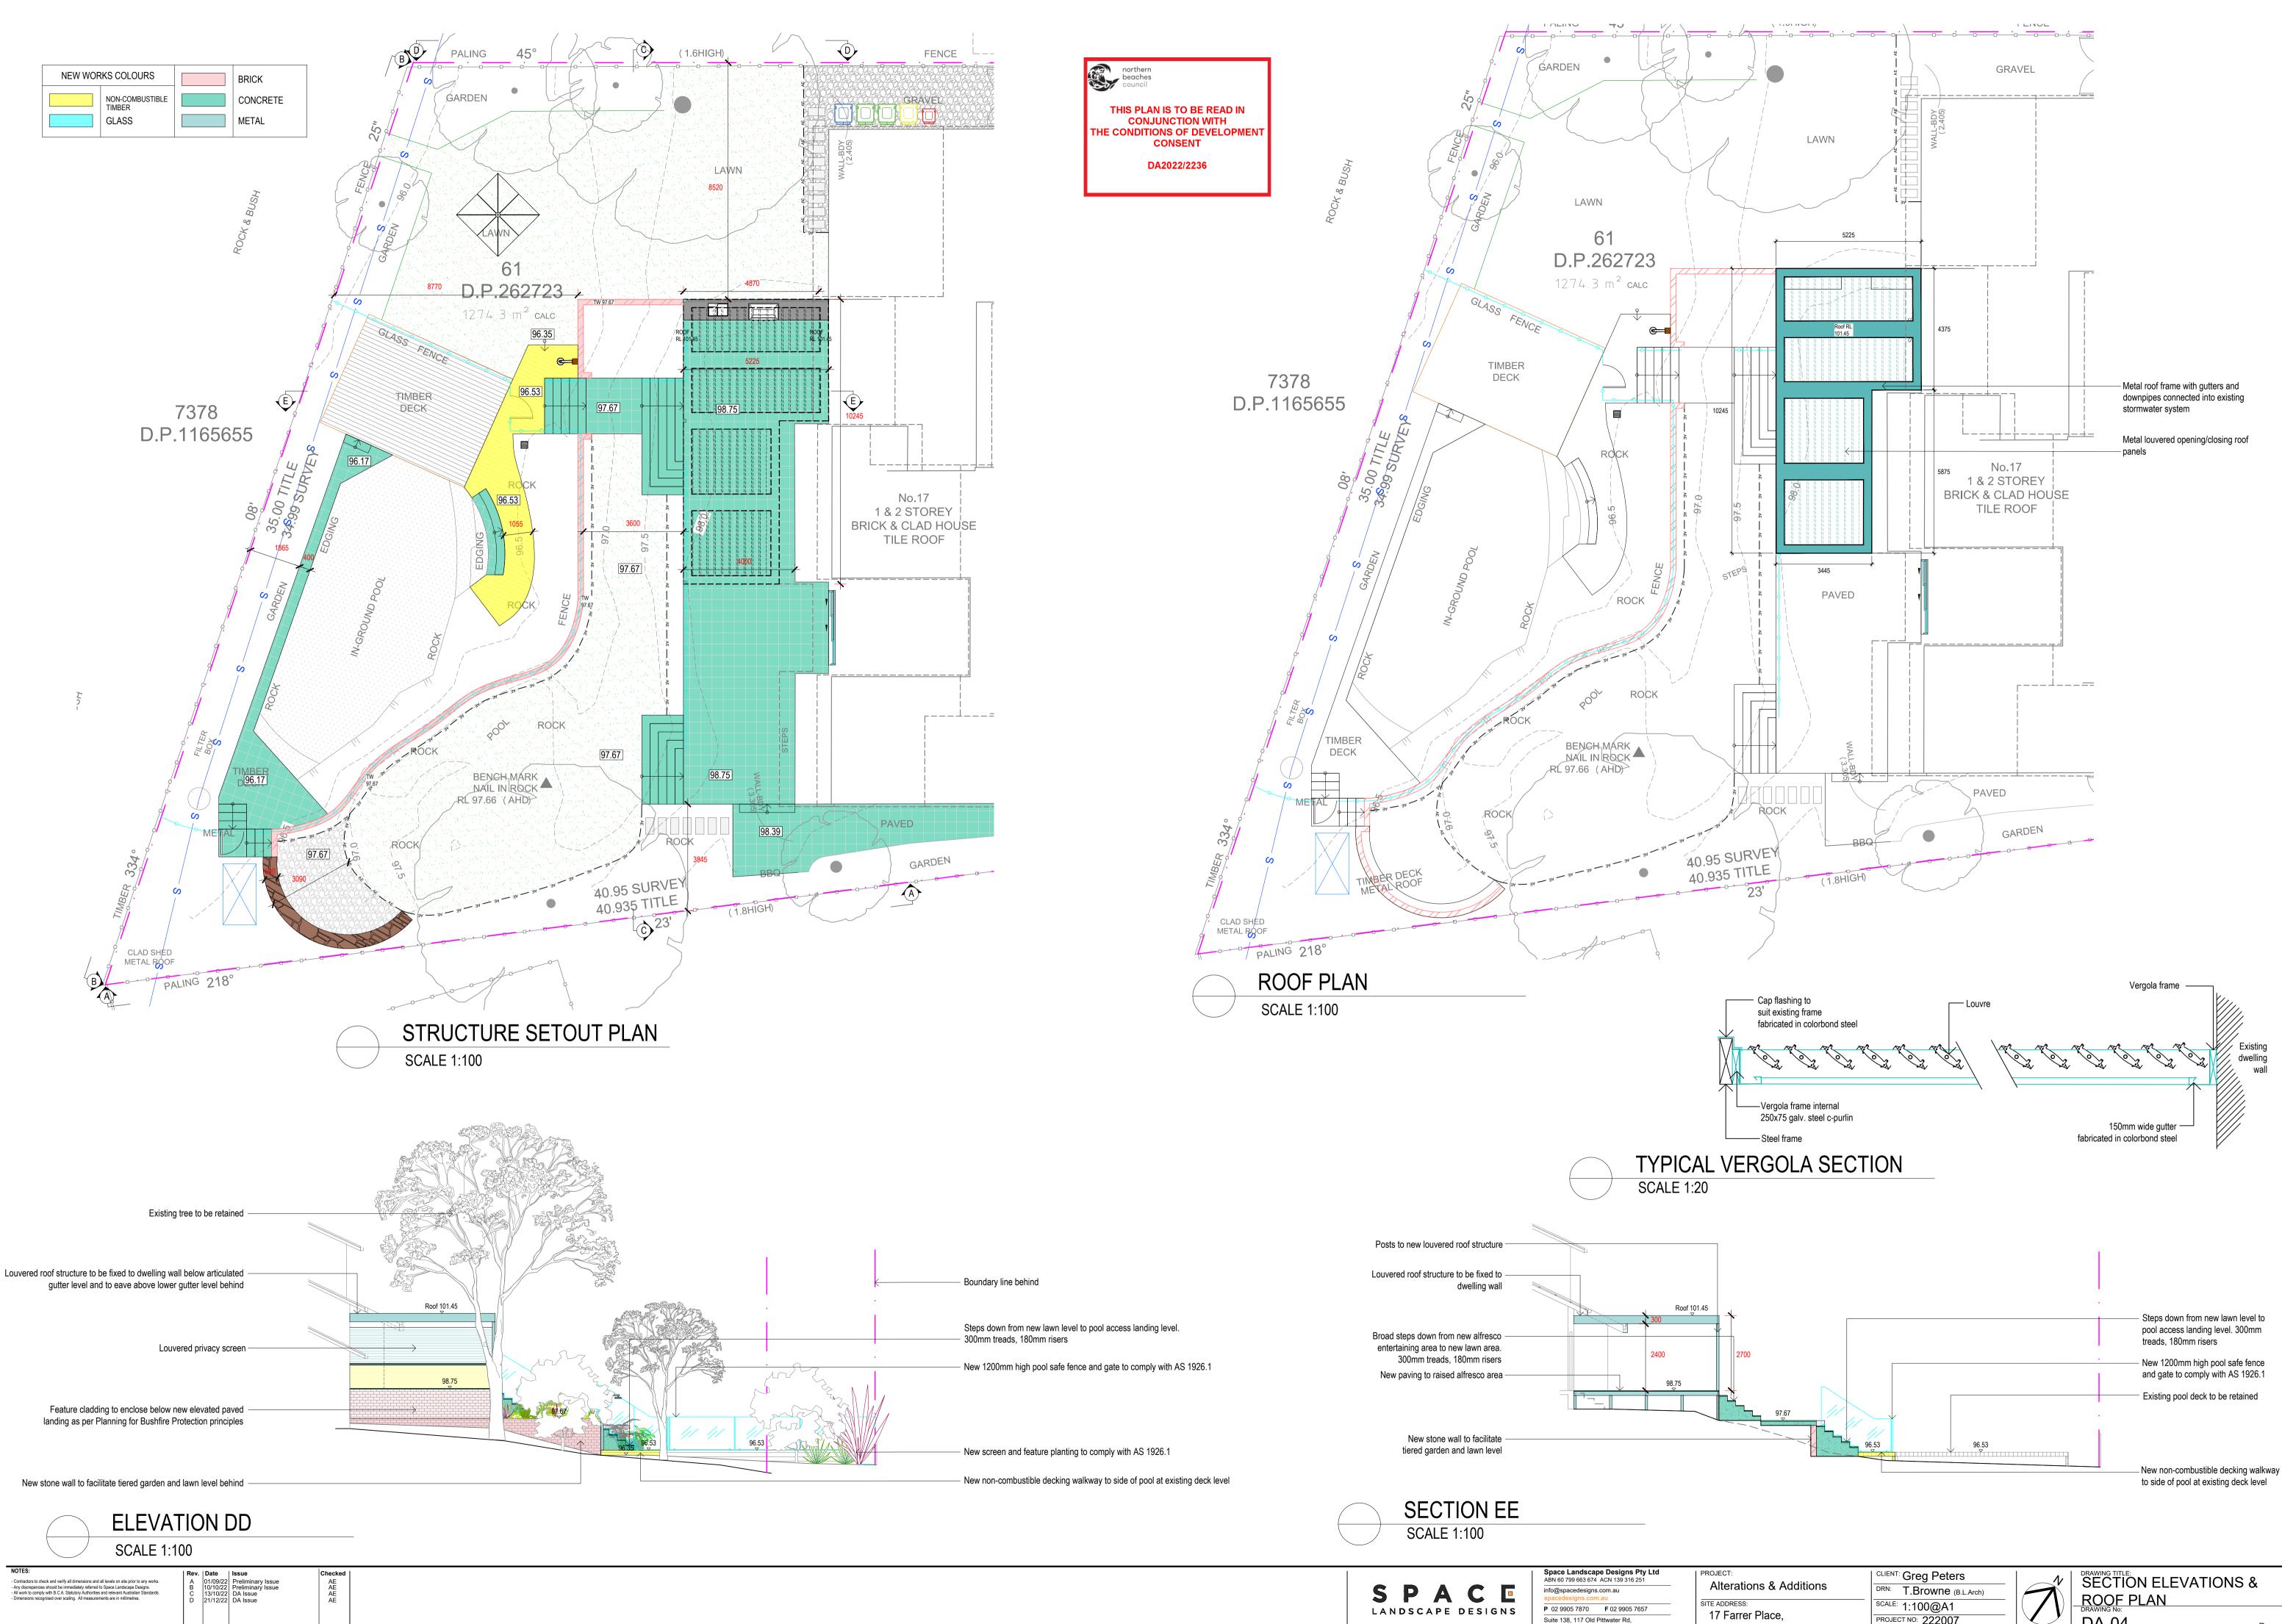

northern beaches council THIS PLAN IS TO BE READ IN CONJUNCTION WITH THE CONDITIONS OF DEVELOPMENT CONSENT DA2022/2236

Existing metal pool fence to be removed and replaced

CLIENT: Greg Peters DEMOLITION PLAN  $\Lambda$ Alterations & Additions DRN: T.Browne (B.L.Arch) Z EXCAVATION & FILL PLAN DRAWING NO: DA-02 Rev: SCALE: 1:100@A1 17 Farrer Place, FRENCHS FOREST NSW 2086 PROJECT NO: 222007 Rev: D

| NEW WORKS COLOURS |                                    | BRICK             |
|-------------------|------------------------------------|-------------------|
|                   | NON-COMBUSTIBLE<br>TIMBER<br>GLASS | CONCRETE<br>METAL |

| dwelling wall                                                                                          |  |
|--------------------------------------------------------------------------------------------------------|--|
| New paving to raised alfresco area-                                                                    |  |
| Broad steps down from new alfresco entertaining area -<br>to new lawn area. 300mm treads, 180mm risers |  |
| Outdoor bbq -                                                                                          |  |
| New stone wall to facilitate tiered garden and lawn level                                              |  |

THIS PLAN IS TO BE READ IN **CONJUNCTION WITH** THE CONDITIONS OF DEVELOPMENT CONSENT

DA2022/2236

New sliding door access to deck to replace existing alcove windows to meet bushfire requirements

Feature cladding to enclose below new elevated paved landing as per Planning for Bushfire Protection principles

Balustrade to new paved landing

Steps down from paved landing to new lawn area. 300mm treads, 180mm risers

450mm high curved stone bench seating

Pool equipment in custom soundproof enclosure

New paved pool level landing at pool entry ledge