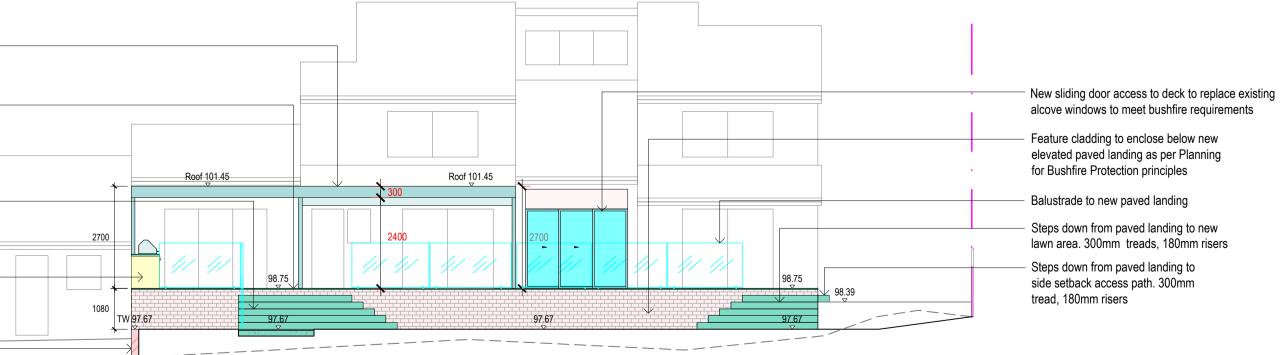

THIS PLAN IS TO BE READ IN **CONJUNCTION WITH** THE CONDITIONS OF DEVELOPMENT CONSENT

DA2022/2236

New sliding door access to deck to replace existing alcove windows to meet bushfire requirements

Feature cladding to enclose below new elevated paved landing as per Planning for Bushfire Protection principles

Balustrade to new paved landing

Steps down from paved landing to new lawn area. 300mm treads, 180mm risers

450mm high curved stone bench seating

Pool equipment in custom soundproof enclosure

New paved pool level landing at pool entry ledge