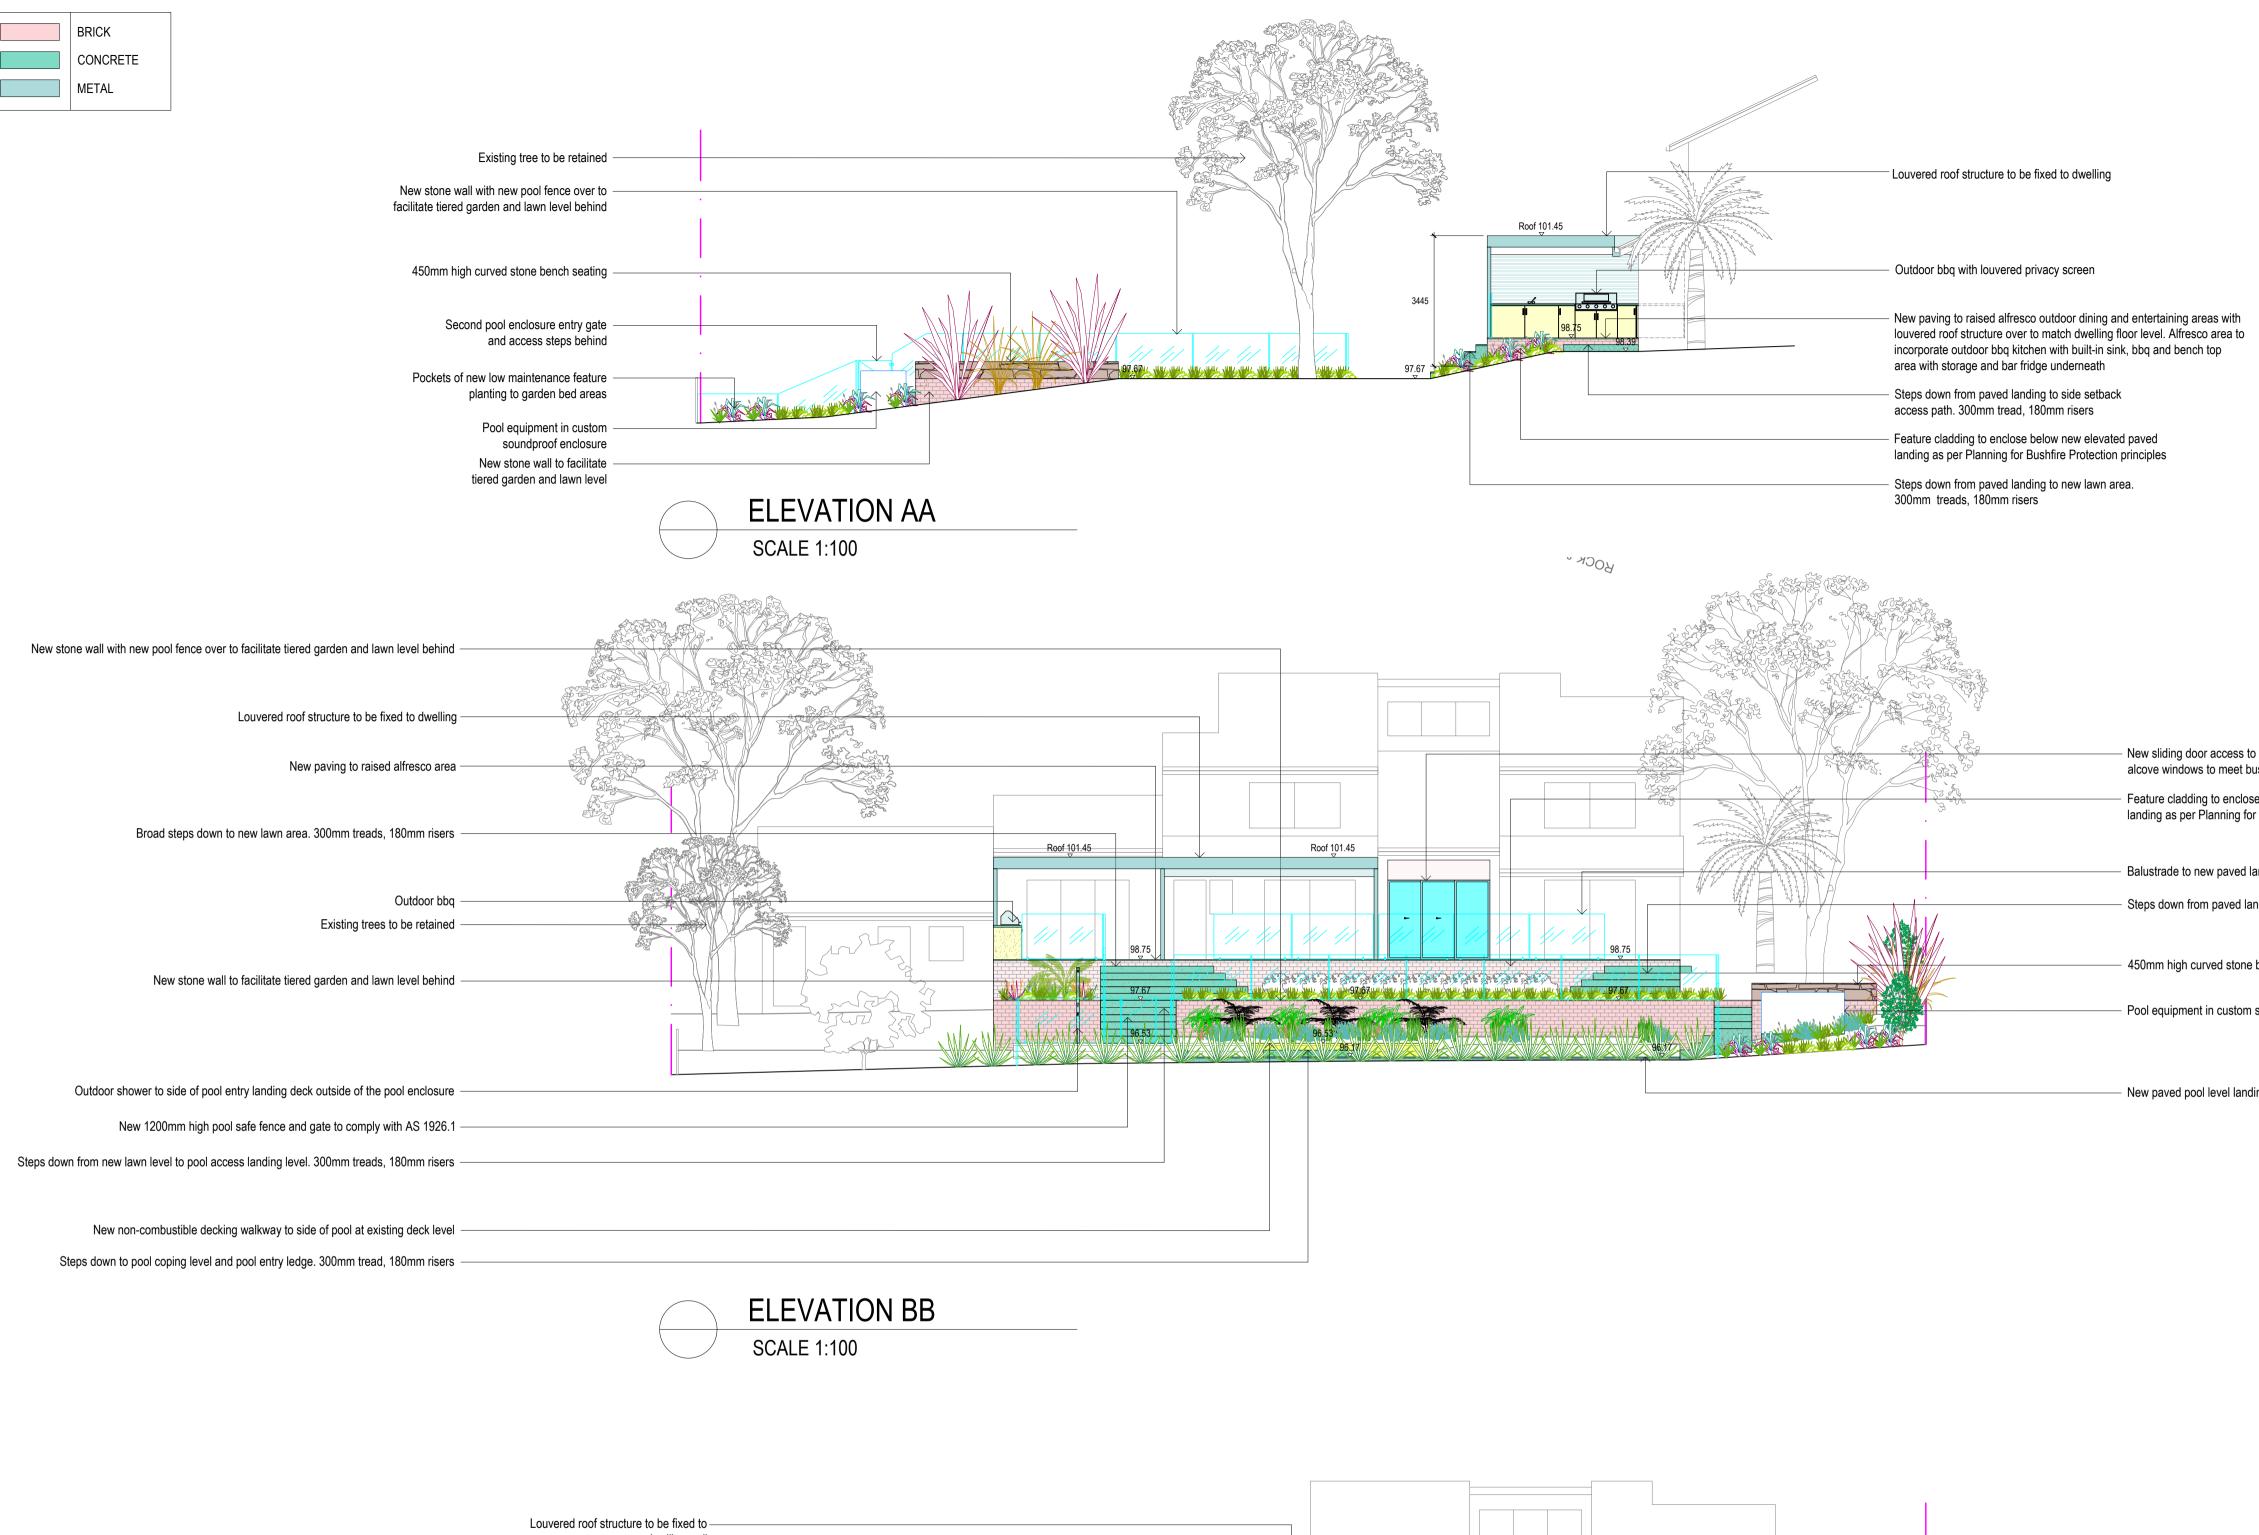

PROJECT: Alteration ITE ADDRESS: 17 Farrer Place,

SCALE: NTS

CLIENT: Greg Peters

All decking, stairs and landings are to be non combustible decking under Australian Standard AS/NZ 1530.1:1994 for construction in Bushfire-prone zones including BAL-FZ.

| NEW WORKS COLOURS |                                    | BRICK             |
|-------------------|------------------------------------|-------------------|
|                   | NON-COMBUSTIBLE<br>TIMBER<br>GLASS | CONCRETE<br>METAL |

| dwelling wall                                                                                          |  |
|--------------------------------------------------------------------------------------------------------|--|
| New paving to raised alfresco area-                                                                    |  |
| Broad steps down from new alfresco entertaining area -<br>to new lawn area. 300mm treads, 180mm risers |  |
| Outdoor bbq -                                                                                          |  |
| New stone wall to facilitate tiered garden and lawn level                                              |  |

THIS PLAN IS TO BE READ IN **CONJUNCTION WITH** THE CONDITIONS OF DEVELOPMENT CONSENT

DA2022/2236

New sliding door access to deck to replace existing alcove windows to meet bushfire requirements

Feature cladding to enclose below new elevated paved landing as per Planning for Bushfire Protection principles

Balustrade to new paved landing

Steps down from paved landing to new lawn area. 300mm treads, 180mm risers

450mm high curved stone bench seating

Pool equipment in custom soundproof enclosure

New paved pool level landing at pool entry ledge