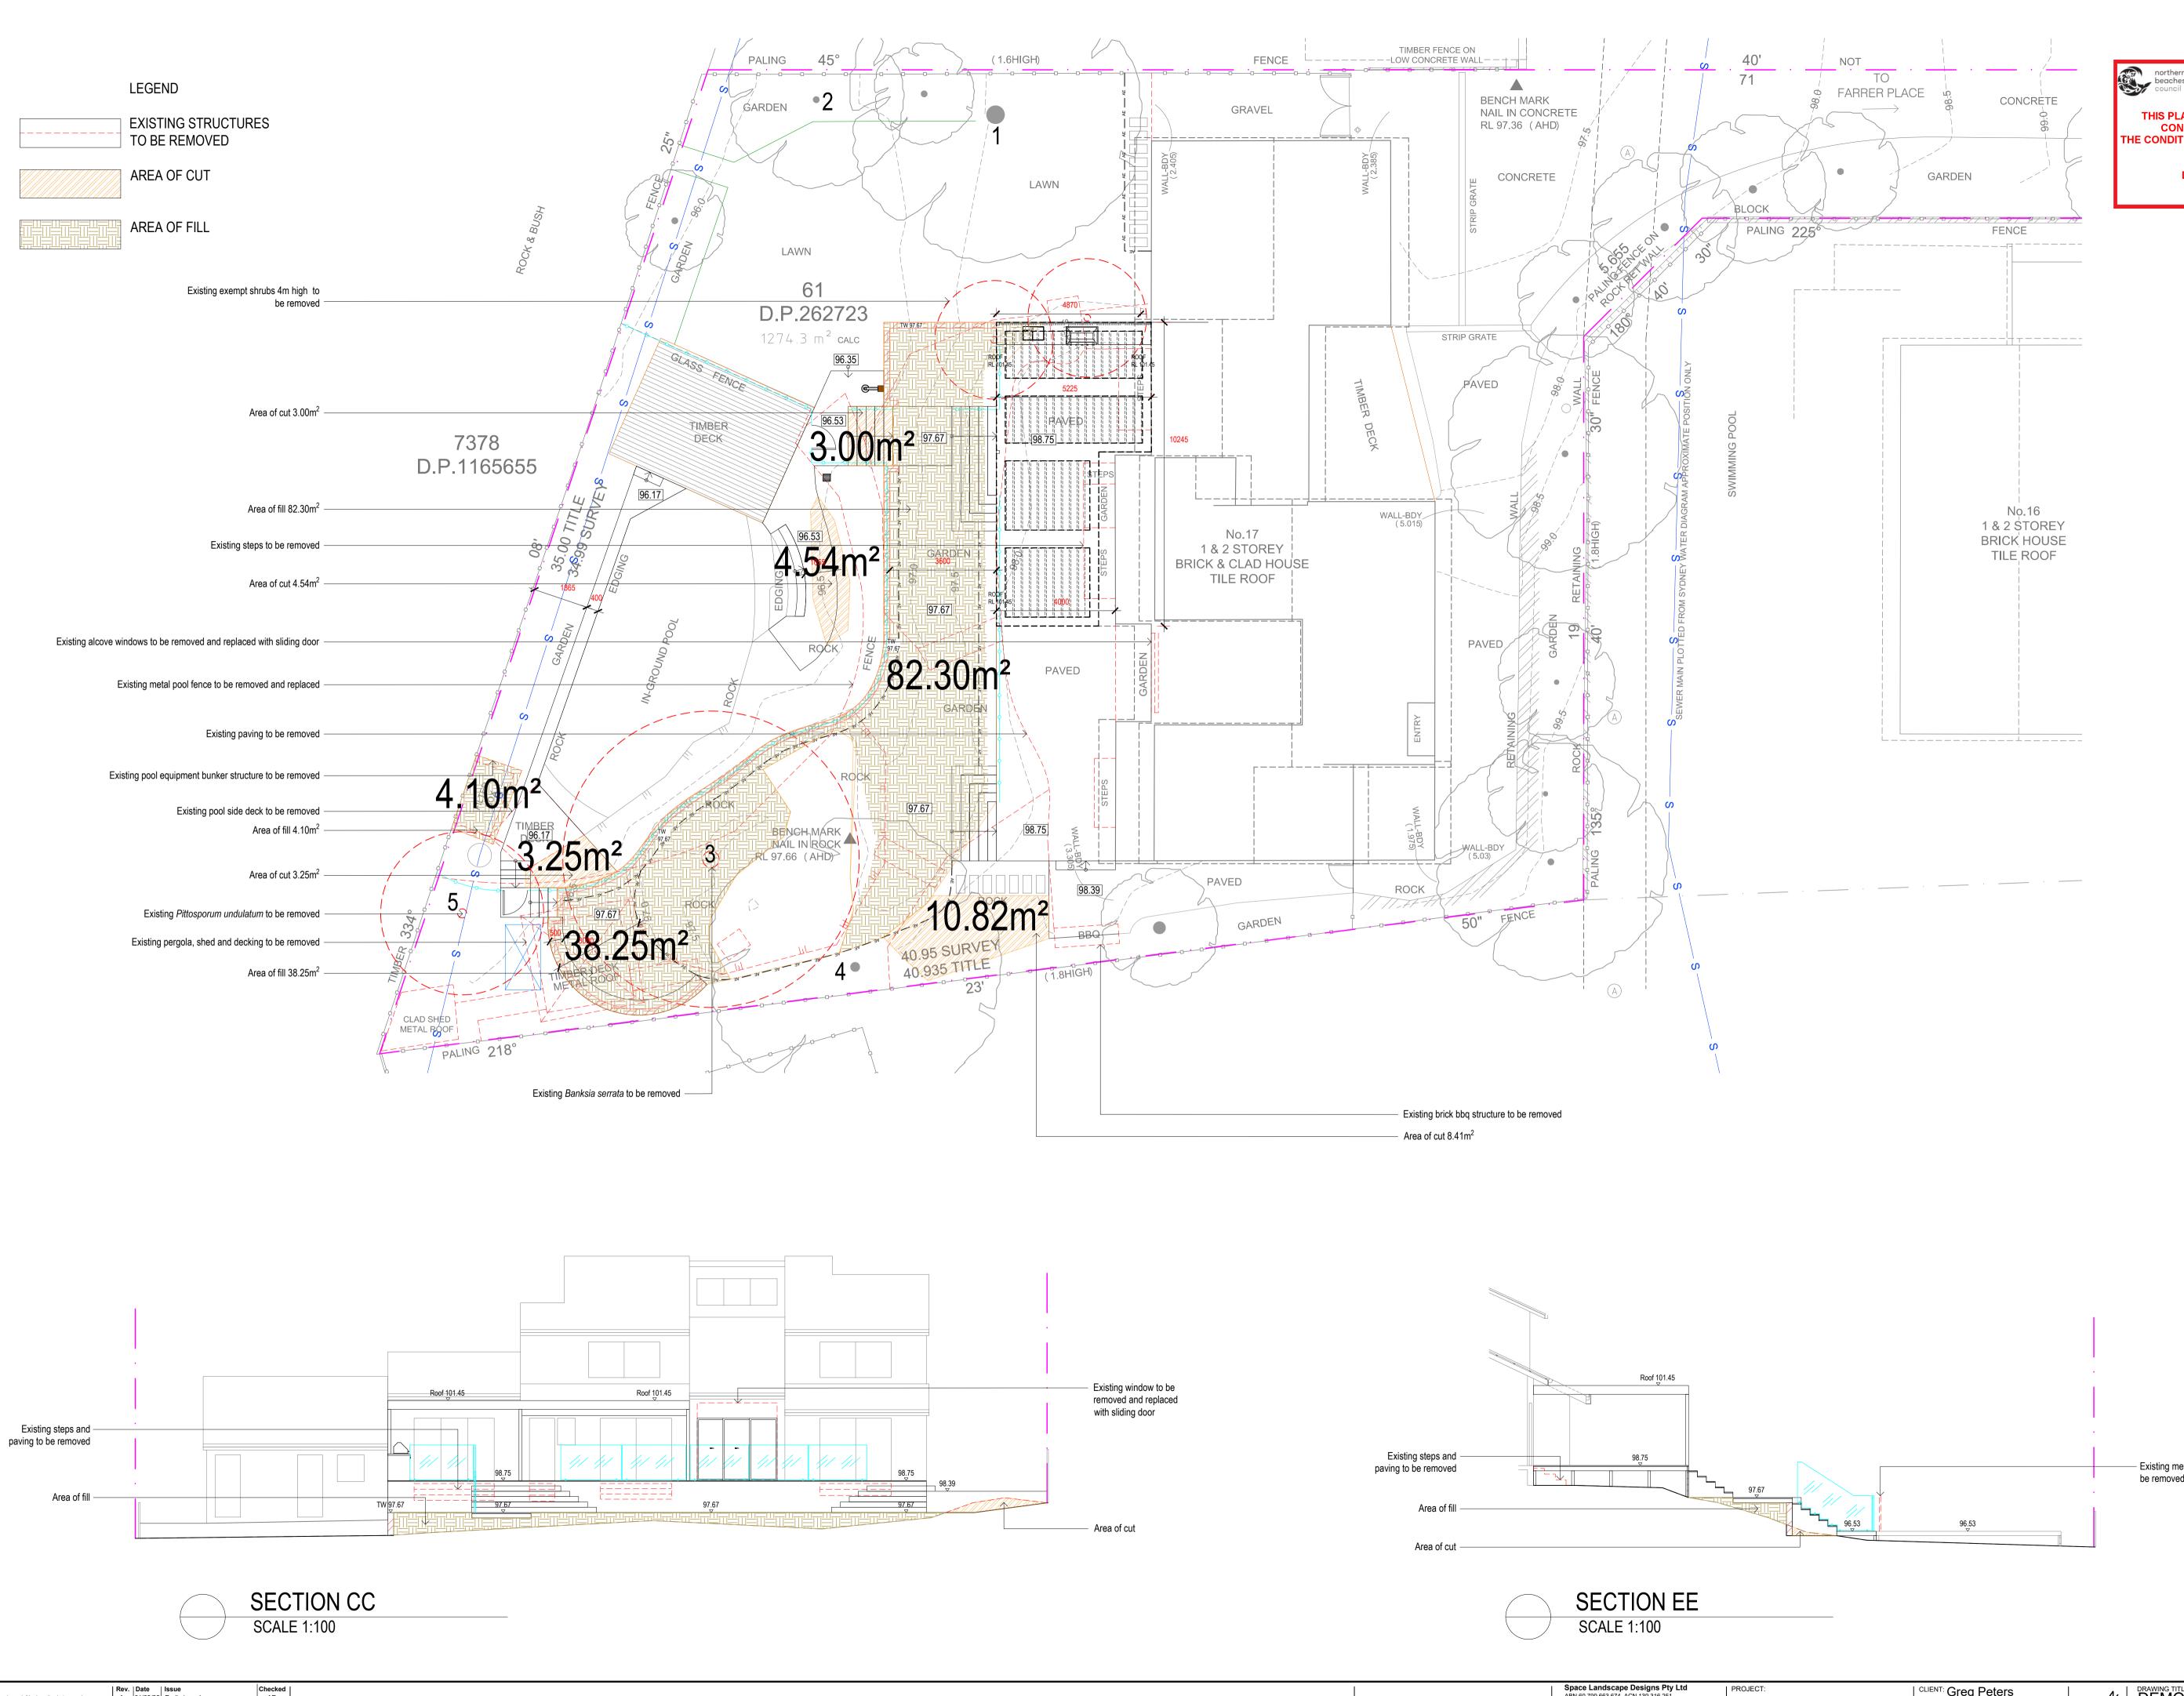

northern beaches council THIS PLAN IS TO BE READ IN CONJUNCTION WITH THE CONDITIONS OF DEVELOPMENT CONSENT DA2022/2236

Existing metal pool fence to be removed and replaced

CLIENT: Greg Peters DEMOLITION PLAN  $\Lambda$ Alterations & Additions DRN: T.Browne (B.L.Arch) Z EXCAVATION & FILL PLAN DRAWING NO: DA-02 Rev: SCALE: 1:100@A1 17 Farrer Place, FRENCHS FOREST NSW 2086 PROJECT NO: 222007 Rev: D

THIS PLAN IS TO BE READ IN **CONJUNCTION WITH** THE CONDITIONS OF DEVELOPMENT CONSENT

DA2022/2236

New sliding door access to deck to replace existing alcove windows to meet bushfire requirements

Feature cladding to enclose below new elevated paved landing as per Planning for Bushfire Protection principles