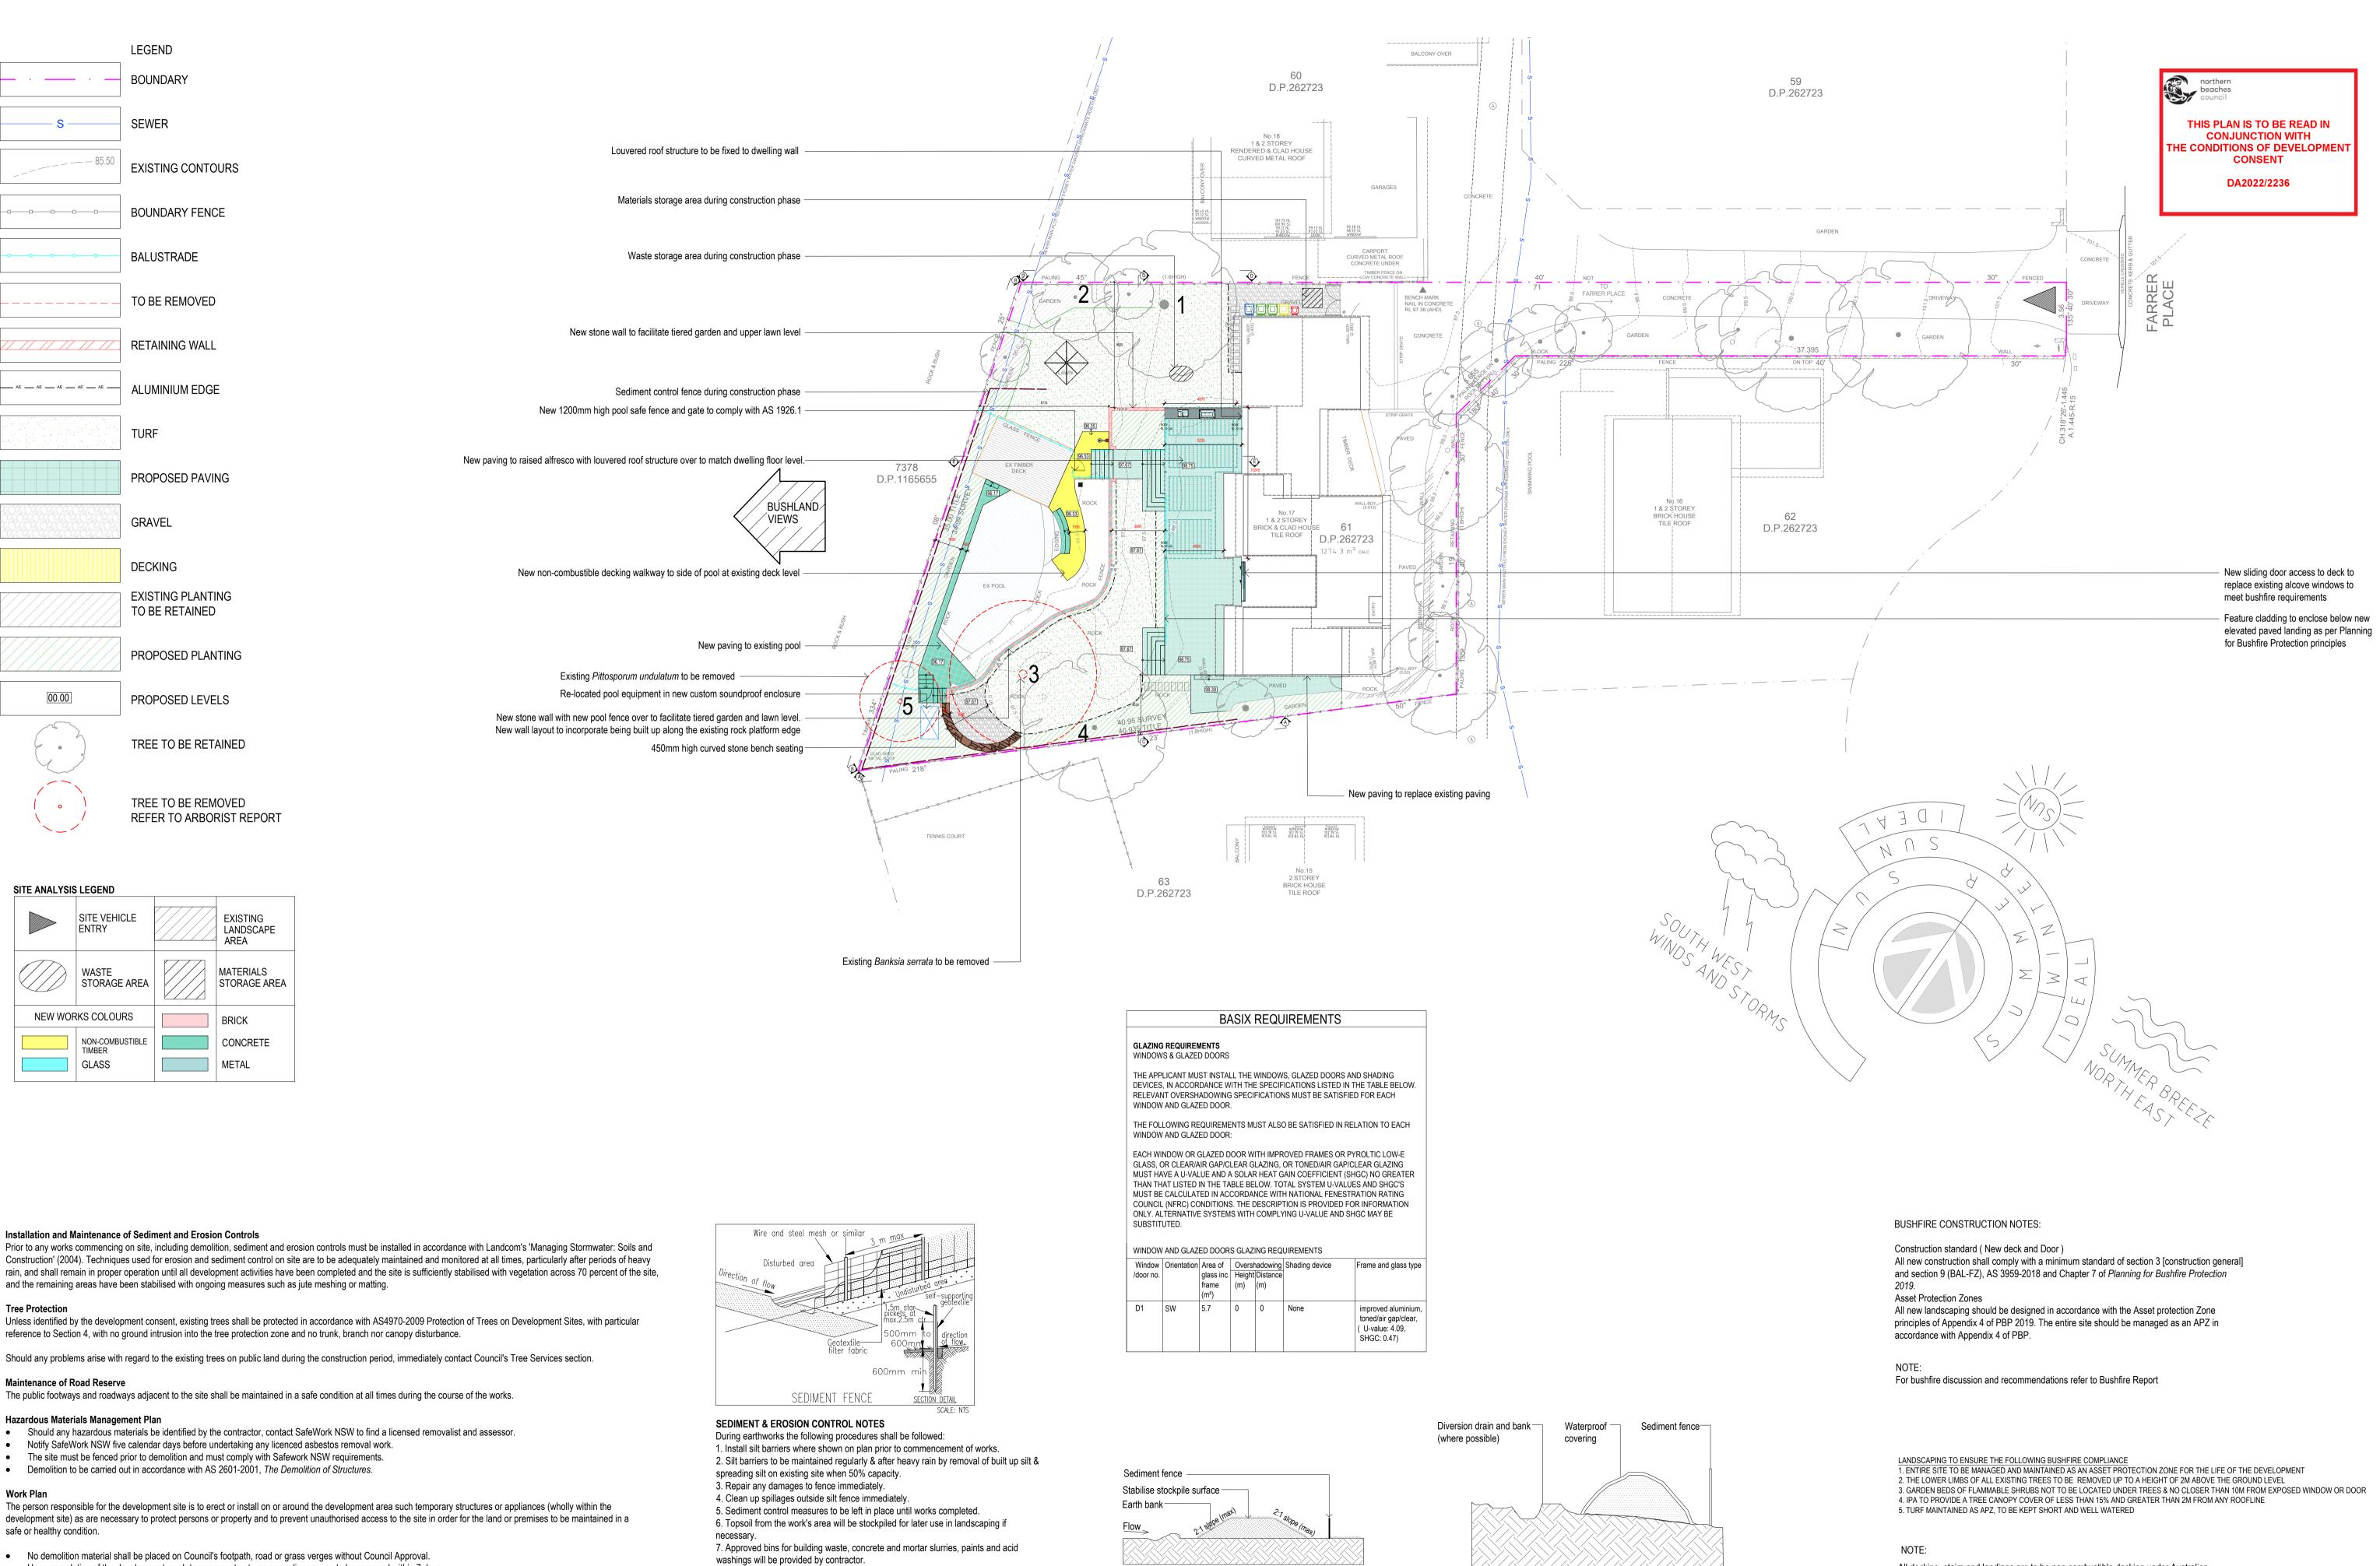

northern beaches council THIS PLAN IS TO BE READ IN CONJUNCTION WITH THE CONDITIONS OF DEVELOPMENT CONSENT DA2022/2236

Existing metal pool fence to be removed and replaced

CLIENT: Greg Peters DEMOLITION PLAN  $\Lambda$ Alterations & Additions DRN: T.Browne (B.L.Arch) Z EXCAVATION & FILL PLAN DRAWING NO: DA-02 Rev: SCALE: 1:100@A1 17 Farrer Place, FRENCHS FOREST NSW 2086 PROJECT NO: 222007 Rev: D

THIS PLAN IS TO BE READ IN **CONJUNCTION WITH** THE CONDITIONS OF DEVELOPMENT CONSENT

DA2022/2236

New sliding door access to deck to replace existing alcove windows to meet bushfire requirements

Feature cladding to enclose below new elevated paved landing as per Planning for Bushfire Protection principles

| dwelling wall                                                                                          |  |
|--------------------------------------------------------------------------------------------------------|--|
| New paving to raised alfresco area-                                                                    |  |
| Broad steps down from new alfresco entertaining area -<br>to new lawn area. 300mm treads, 180mm risers |  |
| Outdoor bbq -                                                                                          |  |
| New stone wall to facilitate tiered garden and lawn level                                              |  |

Balustrade to new paved landing

Steps down from paved landing to new lawn area. 300mm treads, 180mm risers

450mm high curved stone bench seating

Pool equipment in custom soundproof enclosure

New paved pool level landing at pool entry ledge

| NEW WORKS COLOURS |                                    | BRICK             |
|-------------------|------------------------------------|-------------------|
|                   | NON-COMBUSTIBLE<br>TIMBER<br>GLASS | CONCRETE<br>METAL |