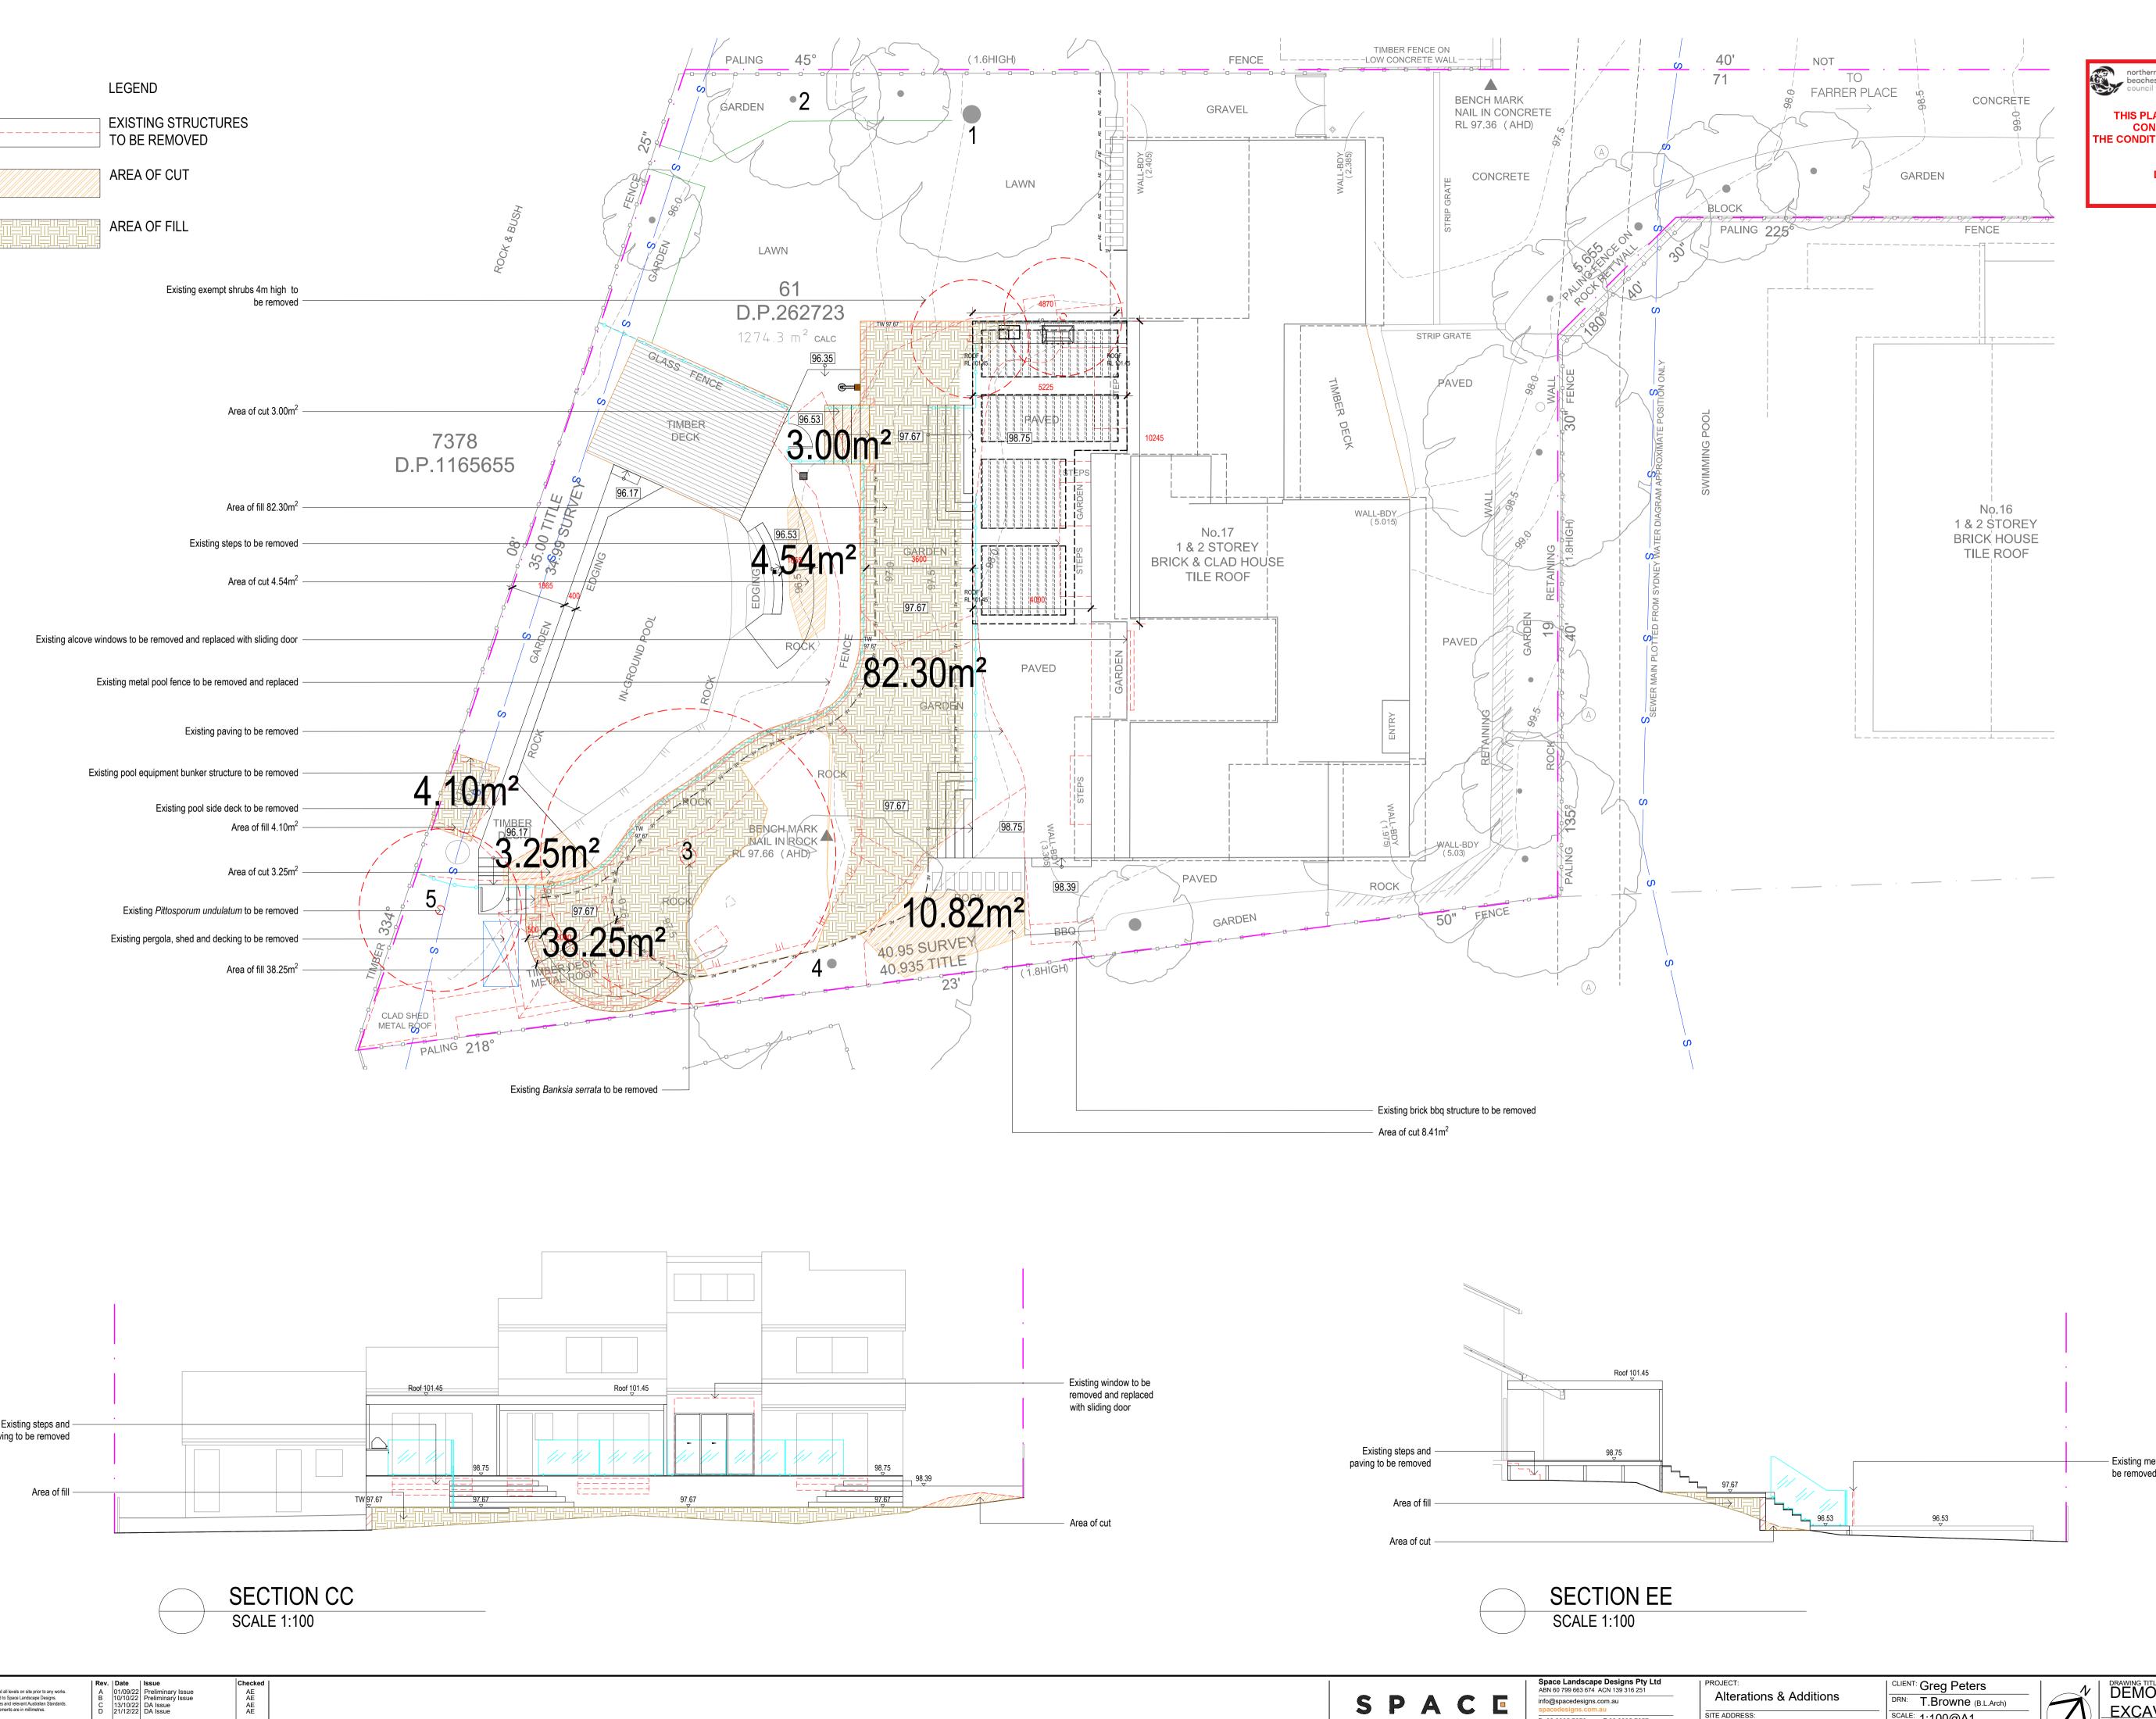

northern beaches council THIS PLAN IS TO BE READ IN CONJUNCTION WITH THE CONDITIONS OF DEVELOPMENT CONSENT DA2022/2236

Existing metal pool fence to be removed and replaced

CLIENT: Greg Peters DEMOLITION PLAN  $\Lambda$ Alterations & Additions DRN: T.Browne (B.L.Arch) Z EXCAVATION & FILL PLAN DRAWING NO: DA-02 Rev: SCALE: 1:100@A1 17 Farrer Place, FRENCHS FOREST NSW 2086 PROJECT NO: 222007 Rev: D

THIS PLAN IS TO BE READ IN **CONJUNCTION WITH** THE CONDITIONS OF DEVELOPMENT CONSENT

DA2022/2236

New sliding door access to deck to replace existing alcove windows to meet bushfire requirements

Feature cladding to enclose below new elevated paved landing as per Planning for Bushfire Protection principles