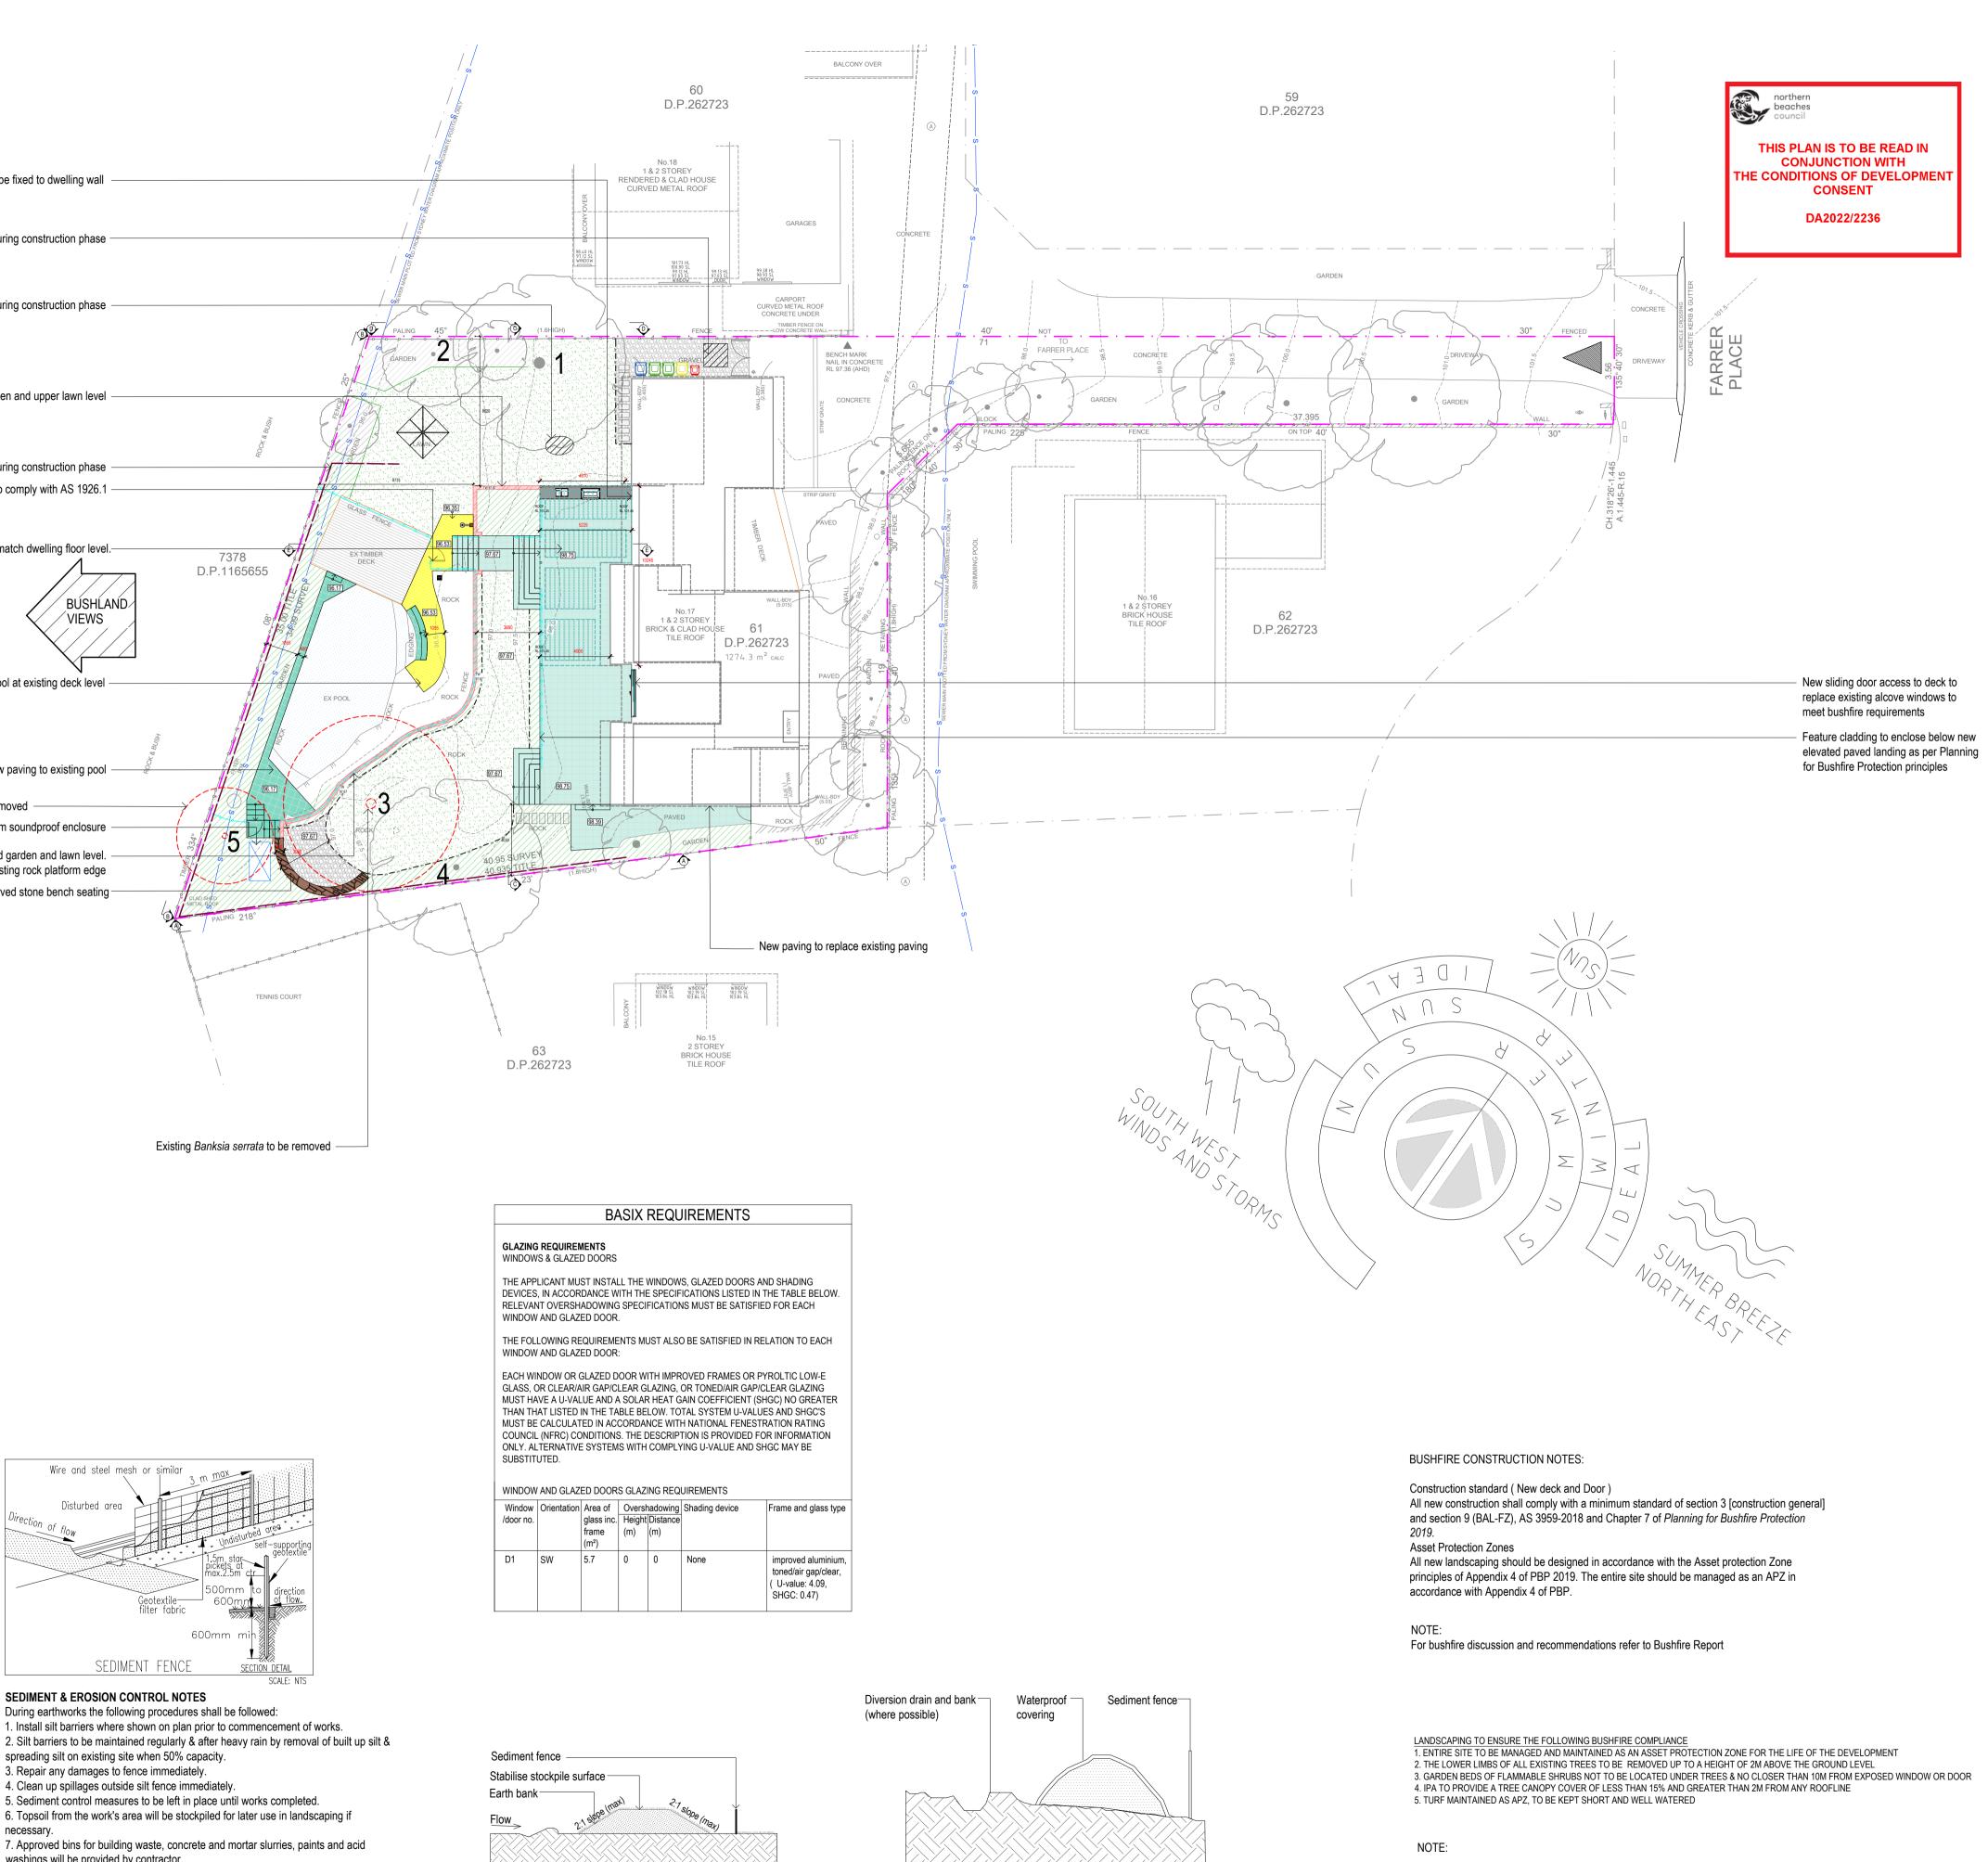

THIS PLAN IS TO BE READ IN **CONJUNCTION WITH** THE CONDITIONS OF DEVELOPMENT CONSENT

DA2022/2236

New sliding door access to deck to replace existing alcove windows to meet bushfire requirements

Feature cladding to enclose below new elevated paved landing as per Planning for Bushfire Protection principles

| dwelling wall                                                                                          |  |
|--------------------------------------------------------------------------------------------------------|--|
| New paving to raised alfresco area-                                                                    |  |
| Broad steps down from new alfresco entertaining area -<br>to new lawn area. 300mm treads, 180mm risers |  |
| Outdoor bbq -                                                                                          |  |
| New stone wall to facilitate tiered garden and lawn level                                              |  |

Balustrade to new paved landing

Steps down from paved landing to new lawn area. 300mm treads, 180mm risers

450mm high curved stone bench seating

Pool equipment in custom soundproof enclosure

New paved pool level landing at pool entry ledge