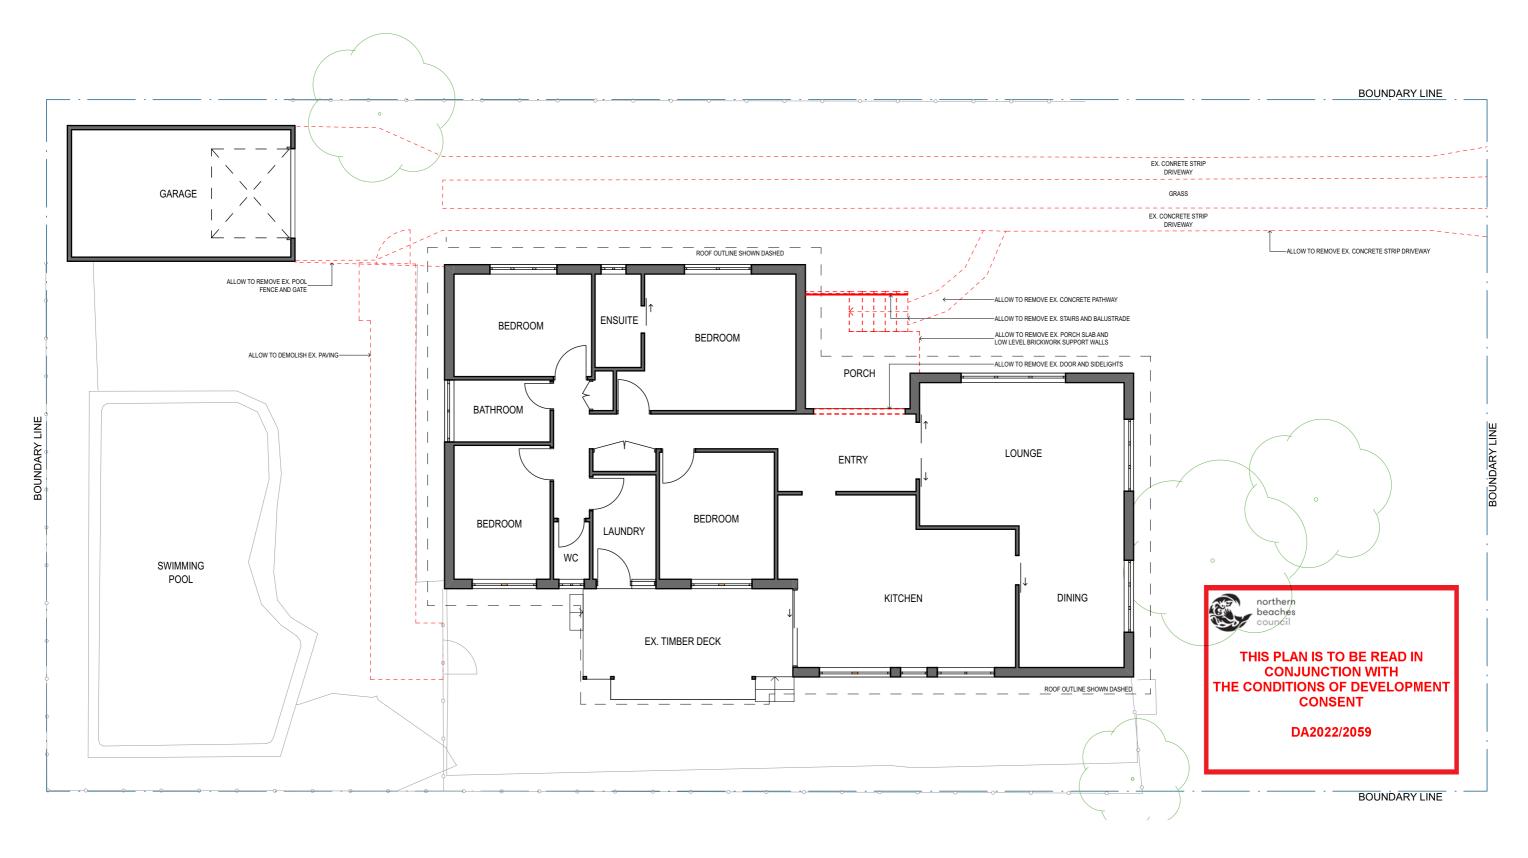

GROUND FLOOR DEMOLITION PLAN
1:100

1 FRONT ELEVATION 1:100

|                                                                                                                                                                                                                                                                           |                   |                                    |  |      |                        |                 |       |    |         |         |          | Client                          | Project Name             | Drawing Title:              |                  |                  |
|---------------------------------------------------------------------------------------------------------------------------------------------------------------------------------------------------------------------------------------------------------------------------|-------------------|------------------------------------|--|------|------------------------|-----------------|-------|----|---------|---------|----------|---------------------------------|--------------------------|-----------------------------|------------------|------------------|
| Unit 9, 2-8 Campbell Street, Arfarmon, NSW, 2064 pt (20) 9437 0055 ft (20) 9439 7036 www.designbuildps.com/ABN 72 615 066 736 Nominated Architect Mark Wilson NSW Registration Nos. 7766 VIO Registration Nos. 18489 WA Registration Nos. 2322 TAS Registration Nos. 1113 | DATE REV COMMENTS |                                    |  | DRWN | DRWN                   |                 |       |    |         |         |          | OSCAR DOMAN                     | PROPOSED ALTERATIONS AND | PROPOSED ELEVATIONS SHEET 2 |                  |                  |
|                                                                                                                                                                                                                                                                           | 17/11/22 A        | DEVELOPMENT APPLICATION SUBMISSION |  | MW   |                        |                 |       |    |         |         |          | ADDITIONS TO 33 KAMBORA AVENUE, |                          |                             |                  |                  |
|                                                                                                                                                                                                                                                                           |                   |                                    |  |      |                        |                 |       |    |         |         |          | DAVIDSON, NSW, 2085             |                          |                             |                  |                  |
|                                                                                                                                                                                                                                                                           |                   |                                    |  |      |                        |                 |       |    |         |         |          | Site Description                |                          | SCALE: AS SHOWN             | STACE: DA        | DATE: 17/11/2022 |
|                                                                                                                                                                                                                                                                           |                   |                                    |  | +-   | REVOVATION STATUS      | [1:200]<br>@ A3 | 0 2 4 |    |         |         | ] [      | LOT 8                           |                          | JOB NUMBER                  | DRAWING NUMBER 8 |                  |
|                                                                                                                                                                                                                                                                           |                   |                                    |  |      |                        |                 |       | 6  | 6 8 10n | Ometres | DP242383 |                                 |                          |                             |                  |                  |
|                                                                                                                                                                                                                                                                           |                   |                                    |  | +-+  | 4 LANDSCAPE 5 SETBACKS | [1:100]         |       | ŢŢ |         |         | metres   |                                 |                          | 559                         | 559 DA 3.02 (A)  |                  |