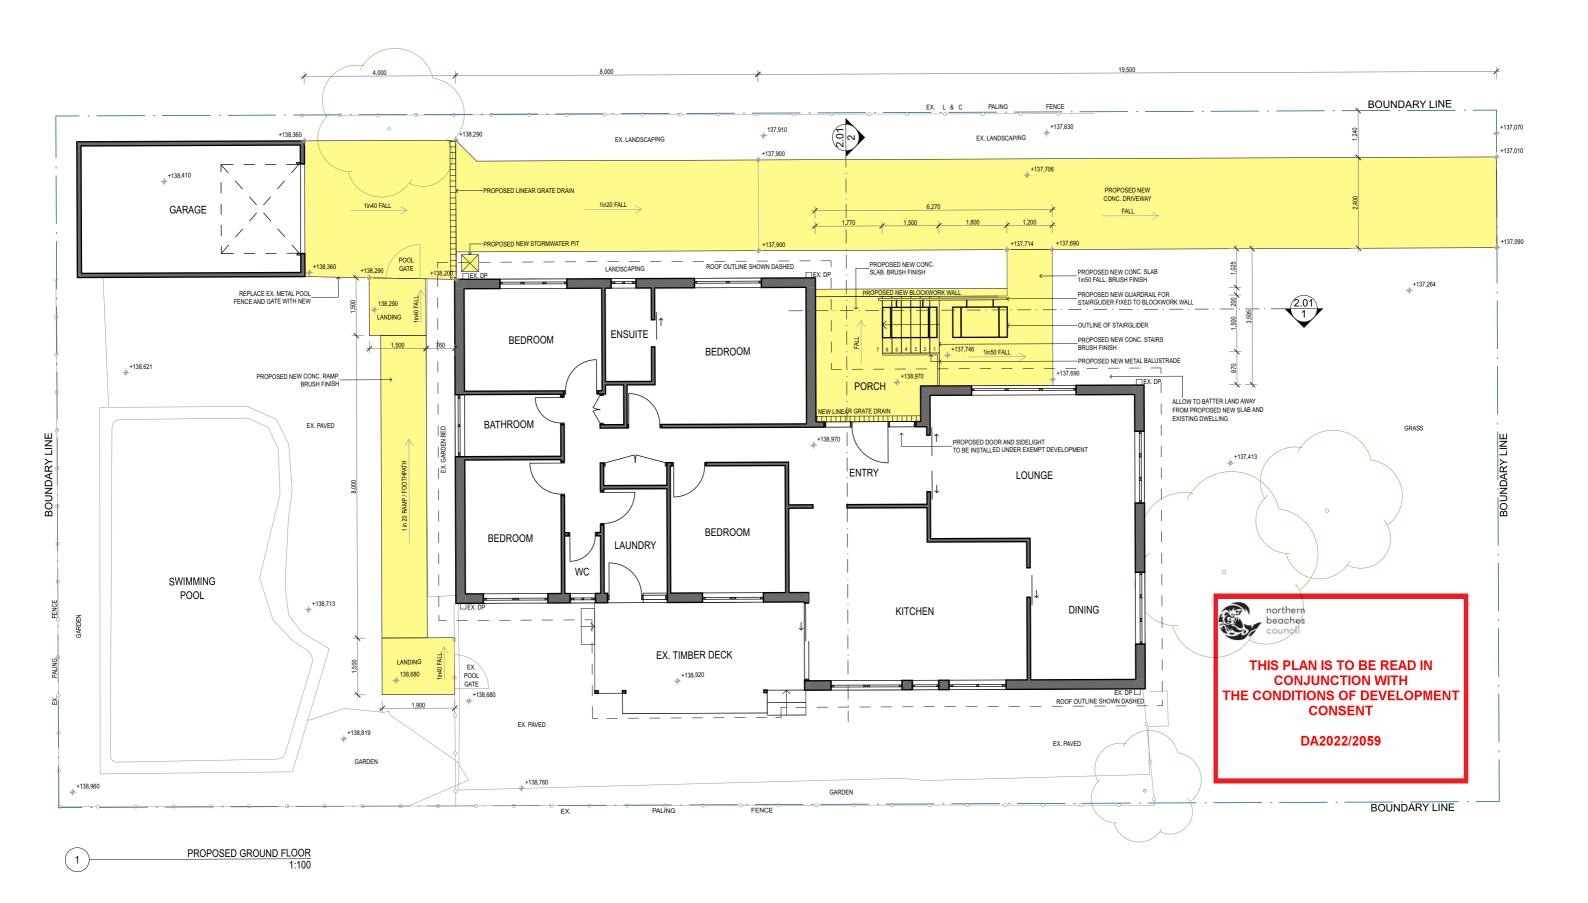

GROUND FLOOR DEMOLITION PLAN
1:100

1 FRONT ELEVATION 1:100

|                                                                                                                                                                                                                                                                           |                   |                                    |  |      |                        |                 |       |    |         |         |          | Client                          | Project Name             | Drawing Title:              |                  |                  |
|---------------------------------------------------------------------------------------------------------------------------------------------------------------------------------------------------------------------------------------------------------------------------|-------------------|------------------------------------|--|------|------------------------|-----------------|-------|----|---------|---------|----------|---------------------------------|--------------------------|-----------------------------|------------------|------------------|
| Unit 9, 2-8 Campbell Street, Arfarmon, NSW, 2064 pt (20) 9437 0055 ft (20) 9439 7036 www.designbuildps.com/ABN 72 615 066 736 Nominated Architect Mark Wilson NSW Registration Nos. 7766 VIO Registration Nos. 18489 WA Registration Nos. 2322 TAS Registration Nos. 1113 | DATE REV COMMENTS |                                    |  | DRWN | DRWN                   |                 |       |    |         |         |          | OSCAR DOMAN                     | PROPOSED ALTERATIONS AND | PROPOSED ELEVATIONS SHEET 2 |                  |                  |
|                                                                                                                                                                                                                                                                           | 17/11/22 A        | DEVELOPMENT APPLICATION SUBMISSION |  | MW   |                        |                 |       |    |         |         |          | ADDITIONS TO 33 KAMBORA AVENUE, |                          |                             |                  |                  |
|                                                                                                                                                                                                                                                                           |                   |                                    |  |      |                        |                 |       |    |         |         |          | DAVIDSON, NSW, 2085             |                          |                             |                  |                  |
|                                                                                                                                                                                                                                                                           |                   |                                    |  |      |                        |                 |       |    |         |         |          | Site Description                |                          | SCALE: AS SHOWN             | STACE: DA        | DATE: 17/11/2022 |
|                                                                                                                                                                                                                                                                           |                   |                                    |  | +-   | REVOVATION STATUS      | [1:200]<br>@ A3 | 0 2 4 |    |         |         | ] [      | LOT 8                           |                          | JOB NUMBER                  | DRAWING NUMBER 8 |                  |
|                                                                                                                                                                                                                                                                           |                   |                                    |  |      |                        |                 |       | 6  | 6 8 10n | Ometres | DP242383 |                                 |                          |                             |                  |                  |
|                                                                                                                                                                                                                                                                           |                   |                                    |  | +-+  | 4 LANDSCAPE 5 SETBACKS | [1:100]         |       | ŢŢ |         |         | metres   |                                 |                          | 559                         | 559 DA 3.02 (A)  |                  |