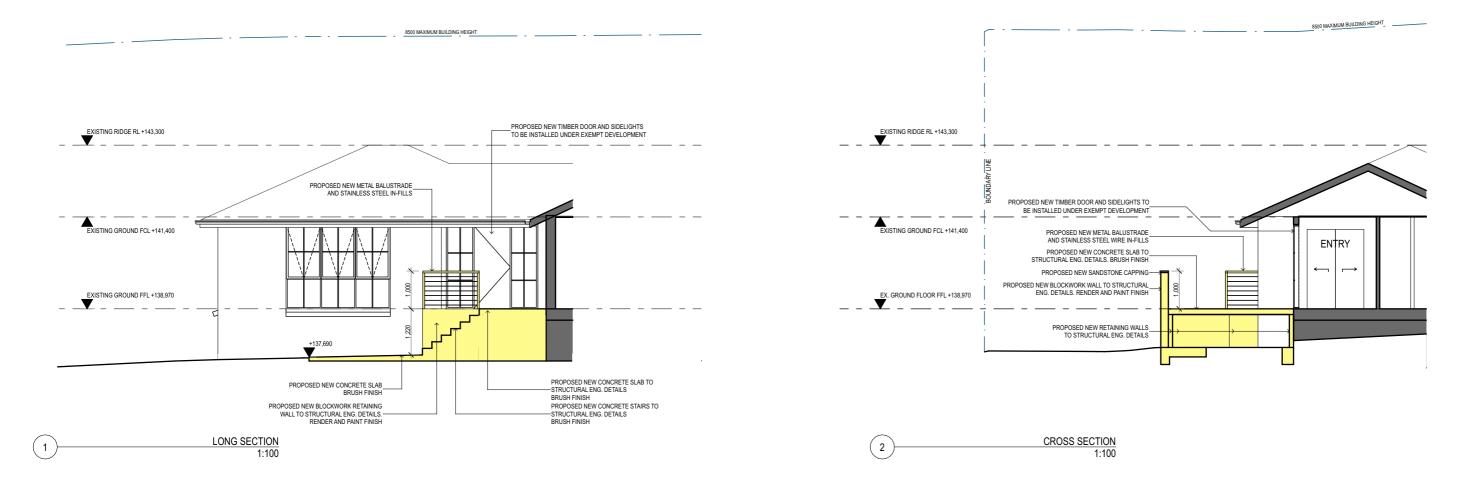

GROUND FLOOR DEMOLITION PLAN
1:100

1 FRONT ELEVATION 1:100

|                                                                                                                                                                                                                                                                           |                   |                                    |  |      |                        |                 |       |    |         |         |          | Client                          | Project Name             | Drawing Title:              |                  |                  |
|---------------------------------------------------------------------------------------------------------------------------------------------------------------------------------------------------------------------------------------------------------------------------|-------------------|------------------------------------|--|------|------------------------|-----------------|-------|----|---------|---------|----------|---------------------------------|--------------------------|-----------------------------|------------------|------------------|
| Unit 9, 2-8 Campbell Street, Arfarmon, NSW, 2064 pt (20) 9437 0055 ft (20) 9439 7036 www.designbuildps.com/ABN 72 615 066 736 Nominated Architect Mark Wilson NSW Registration Nos. 7766 VIO Registration Nos. 18489 WA Registration Nos. 2322 TAS Registration Nos. 1113 | DATE REV COMMENTS |                                    |  | DRWN | DRWN                   |                 |       |    |         |         |          | OSCAR DOMAN                     | PROPOSED ALTERATIONS AND | PROPOSED ELEVATIONS SHEET 2 |                  |                  |
|                                                                                                                                                                                                                                                                           | 17/11/22 A        | DEVELOPMENT APPLICATION SUBMISSION |  | MW   |                        |                 |       |    |         |         |          | ADDITIONS TO 33 KAMBORA AVENUE, |                          |                             |                  |                  |
|                                                                                                                                                                                                                                                                           |                   |                                    |  |      |                        |                 |       |    |         |         |          | DAVIDSON, NSW, 2085             |                          |                             |                  |                  |
|                                                                                                                                                                                                                                                                           |                   |                                    |  |      |                        |                 |       |    |         |         |          | Site Description                |                          | SCALE: AS SHOWN             | STACE: DA        | DATE: 17/11/2022 |
|                                                                                                                                                                                                                                                                           |                   |                                    |  | +-   | REVOVATION STATUS      | [1:200]<br>@ A3 | 0 2 4 |    |         |         | ] [      | LOT 8                           |                          | JOB NUMBER                  | DRAWING NUMBER 8 |                  |
|                                                                                                                                                                                                                                                                           |                   |                                    |  |      |                        |                 |       | 6  | 6 8 10n | Ometres | DP242383 |                                 |                          |                             |                  |                  |
|                                                                                                                                                                                                                                                                           |                   |                                    |  | +-+  | 4 LANDSCAPE 5 SETBACKS | [1:100]         |       | ŢŢ |         |         | metres   |                                 |                          | 559                         | 559 DA 3.02 (A)  |                  |