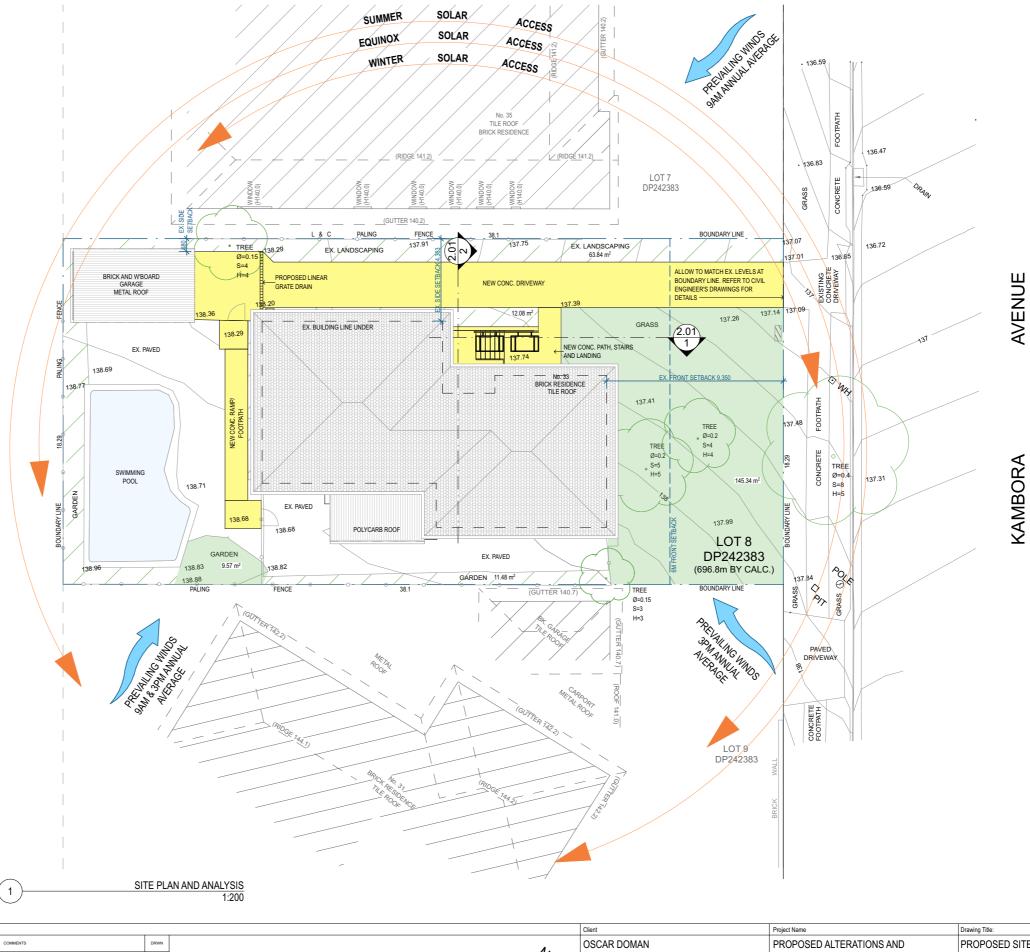

SITE AREA: 696.8m<sup>2</sup>

LGA: NORTHERN BEACHES COUNCIL

ZONE: R2 LOW DENSITY RESIDENTIAL

MAXIMUM HEIGHT: 8.5M

MINIMUM LANDSCAPE: 40%, MINIMUM 2M WIDTH

MINIMUM PRIVATE OPEN SPACE: 60%, MINIMUM 5M WIDTH

EXISTING

ISTING PROPOSED

 FLOOR SPACE:
 135.57m²
 135.57m²

 LANDSCAPE AREA:
 30.94% = 215.58m²
 28.08% = 195.65m²

EXISTING LANDSCAPE UNDER 2M WIDTH: 13.41% = 93.49m<sup>2</sup>

Drawing Title: OSCAR DOMAN PROPOSED ALTERATIONS AND PROPOSED GROUND FLOOR PLAN ADDITIONS TO 33 KAMBORA AVENUE, MW DEVELOPMENT APPLICATION SUBMISSION DAVIDSON, NSW, 2085 designbuild Site Description SCALE: AS SHOWN STAGE: DA DATE: 17/11/2022 Unit 9, 2-8 Campbell Street, Artarmon, NSW, 2064 p (02) 9437 0055 f (02) 9439 7036 www.designbuldps.com ABN 72 615 066 736 Nominated Architect: Mark Wilson NSW Registration Nos. 7786 ViC Registration Nos. 18489 WA Registration Nos. 2832 TAS Registration Nos. 1113 [1:200] @ A3 LOT 8 DRAWING NUMBER & REVISION JOB NUMBER DP242383 559 DA 1.01 (A)