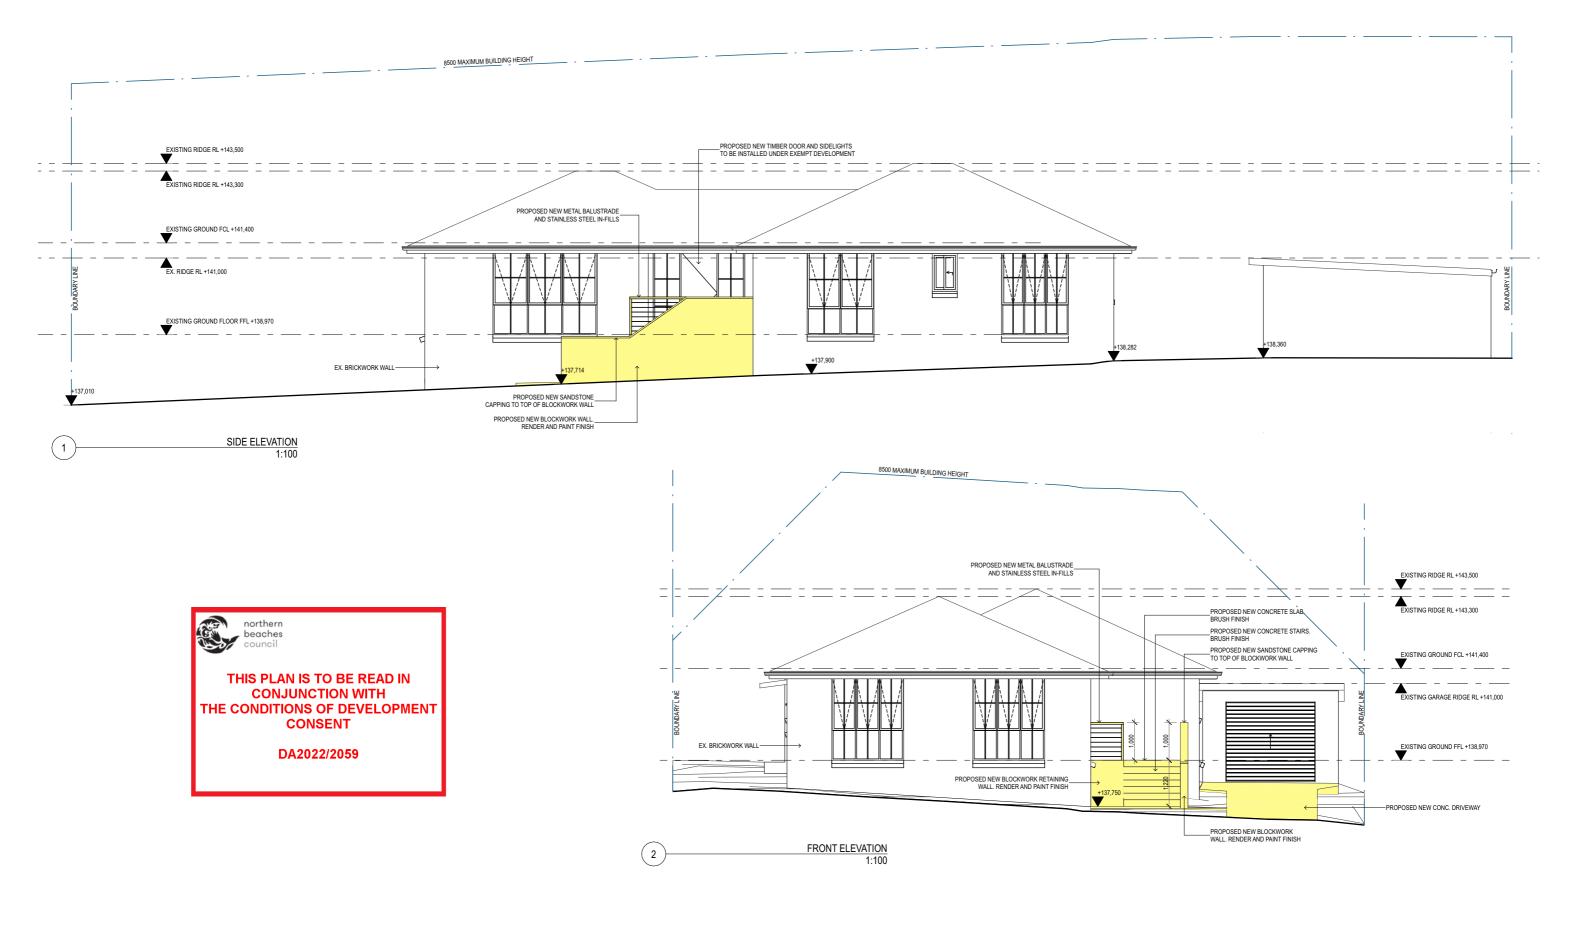

GROUND FLOOR DEMOLITION PLAN
1:100

1 FRONT ELEVATION 1:100

|                                                                                                                                                                                                                                                                           |                   |                                    |  |      |                        |                 |       |    |         |         |          | Client                          | Project Name             | Drawing Title:              |                  |                  |
|---------------------------------------------------------------------------------------------------------------------------------------------------------------------------------------------------------------------------------------------------------------------------|-------------------|------------------------------------|--|------|------------------------|-----------------|-------|----|---------|---------|----------|---------------------------------|--------------------------|-----------------------------|------------------|------------------|
| Unit 9, 2-8 Campbell Street, Arfarmon, NSW, 2064 pt (20) 9437 0055 ft (20) 9439 7036 www.designbuildps.com/ABN 72 615 066 736 Nominated Architect Mark Wilson NSW Registration Nos. 7766 VIO Registration Nos. 18489 WA Registration Nos. 2322 TAS Registration Nos. 1113 | DATE REV COMMENTS |                                    |  | DRWN | DRWN                   |                 |       |    |         |         |          | OSCAR DOMAN                     | PROPOSED ALTERATIONS AND | PROPOSED ELEVATIONS SHEET 2 |                  |                  |
|                                                                                                                                                                                                                                                                           | 17/11/22 A        | DEVELOPMENT APPLICATION SUBMISSION |  | MW   |                        |                 |       |    |         |         |          | ADDITIONS TO 33 KAMBORA AVENUE, |                          |                             |                  |                  |
|                                                                                                                                                                                                                                                                           |                   |                                    |  |      |                        |                 |       |    |         |         |          | DAVIDSON, NSW, 2085             |                          |                             |                  |                  |
|                                                                                                                                                                                                                                                                           |                   |                                    |  |      |                        |                 |       |    |         |         |          | Site Description                |                          | SCALE: AS SHOWN             | STACE: DA        | DATE: 17/11/2022 |
|                                                                                                                                                                                                                                                                           |                   |                                    |  | +-   | REVOVATION STATUS      | [1:200]<br>@ A3 | 0 2 4 |    |         |         | ] [      | LOT 8                           |                          | JOB NUMBER                  | DRAWING NUMBER 8 |                  |
|                                                                                                                                                                                                                                                                           |                   |                                    |  |      |                        |                 |       | 6  | 6 8 10n | Ometres | DP242383 |                                 |                          |                             |                  |                  |
|                                                                                                                                                                                                                                                                           |                   |                                    |  | +-+  | 4 LANDSCAPE 5 SETBACKS | [1:100]         |       | ŢŢ |         |         | metres   |                                 |                          | 559                         | 559 DA 3.02 (A)  |                  |