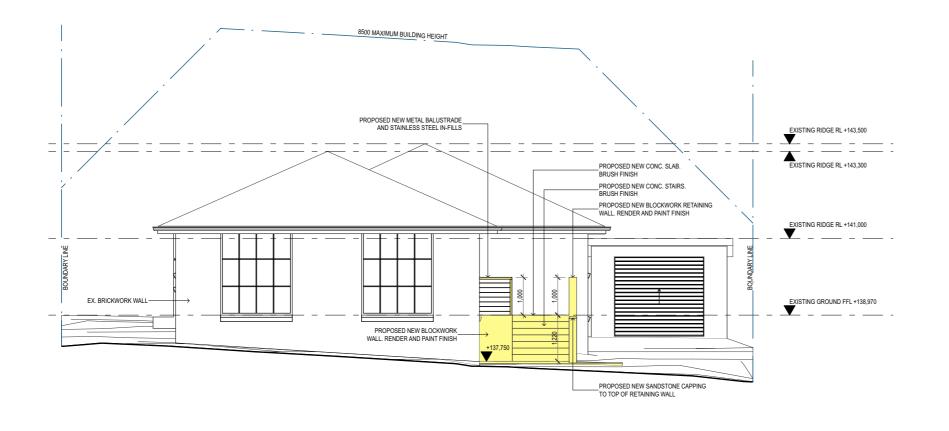

GROUND FLOOR DEMOLITION PLAN
1:100

1 FRONT ELEVATION 1:100

|                                                                                                                                                                                                                                                                           |                   |                                    |  |      |                        |                 |       |    |         |         |          | Client                          | Project Name             | Drawing Title:              |                  |                  |
|---------------------------------------------------------------------------------------------------------------------------------------------------------------------------------------------------------------------------------------------------------------------------|-------------------|------------------------------------|--|------|------------------------|-----------------|-------|----|---------|---------|----------|---------------------------------|--------------------------|-----------------------------|------------------|------------------|
| Unit 9, 2-8 Campbell Street, Arfarmon, NSW, 2064 pt (20) 9437 0055 ft (20) 9439 7036 www.designbuildps.com/ABN 72 615 066 736 Nominated Architect Mark Wilson NSW Registration Nos. 7766 VIO Registration Nos. 18489 WA Registration Nos. 2322 TAS Registration Nos. 1113 | DATE REV COMMENTS |                                    |  | DRWN | DRWN                   |                 |       |    |         |         |          | OSCAR DOMAN                     | PROPOSED ALTERATIONS AND | PROPOSED ELEVATIONS SHEET 2 |                  |                  |
|                                                                                                                                                                                                                                                                           | 17/11/22 A        | DEVELOPMENT APPLICATION SUBMISSION |  | MW   |                        |                 |       |    |         |         |          | ADDITIONS TO 33 KAMBORA AVENUE, |                          |                             |                  |                  |
|                                                                                                                                                                                                                                                                           |                   |                                    |  |      |                        |                 |       |    |         |         |          | DAVIDSON, NSW, 2085             |                          |                             |                  |                  |
|                                                                                                                                                                                                                                                                           |                   |                                    |  |      |                        |                 |       |    |         |         |          | Site Description                |                          | SCALE: AS SHOWN             | STACE: DA        | DATE: 17/11/2022 |
|                                                                                                                                                                                                                                                                           |                   |                                    |  | +-   | REVOVATION STATUS      | [1:200]<br>@ A3 | 0 2 4 |    |         |         | ] [      | LOT 8                           |                          | JOB NUMBER                  | DRAWING NUMBER 8 |                  |
|                                                                                                                                                                                                                                                                           |                   |                                    |  |      |                        |                 |       | 6  | 6 8 10n | Ometres | DP242383 |                                 |                          |                             |                  |                  |
|                                                                                                                                                                                                                                                                           |                   |                                    |  | +-+  | 4 LANDSCAPE 5 SETBACKS | [1:100]         |       | ŢŢ |         |         | metres   |                                 |                          | 559                         | 559 DA 3.02 (A)  |                  |