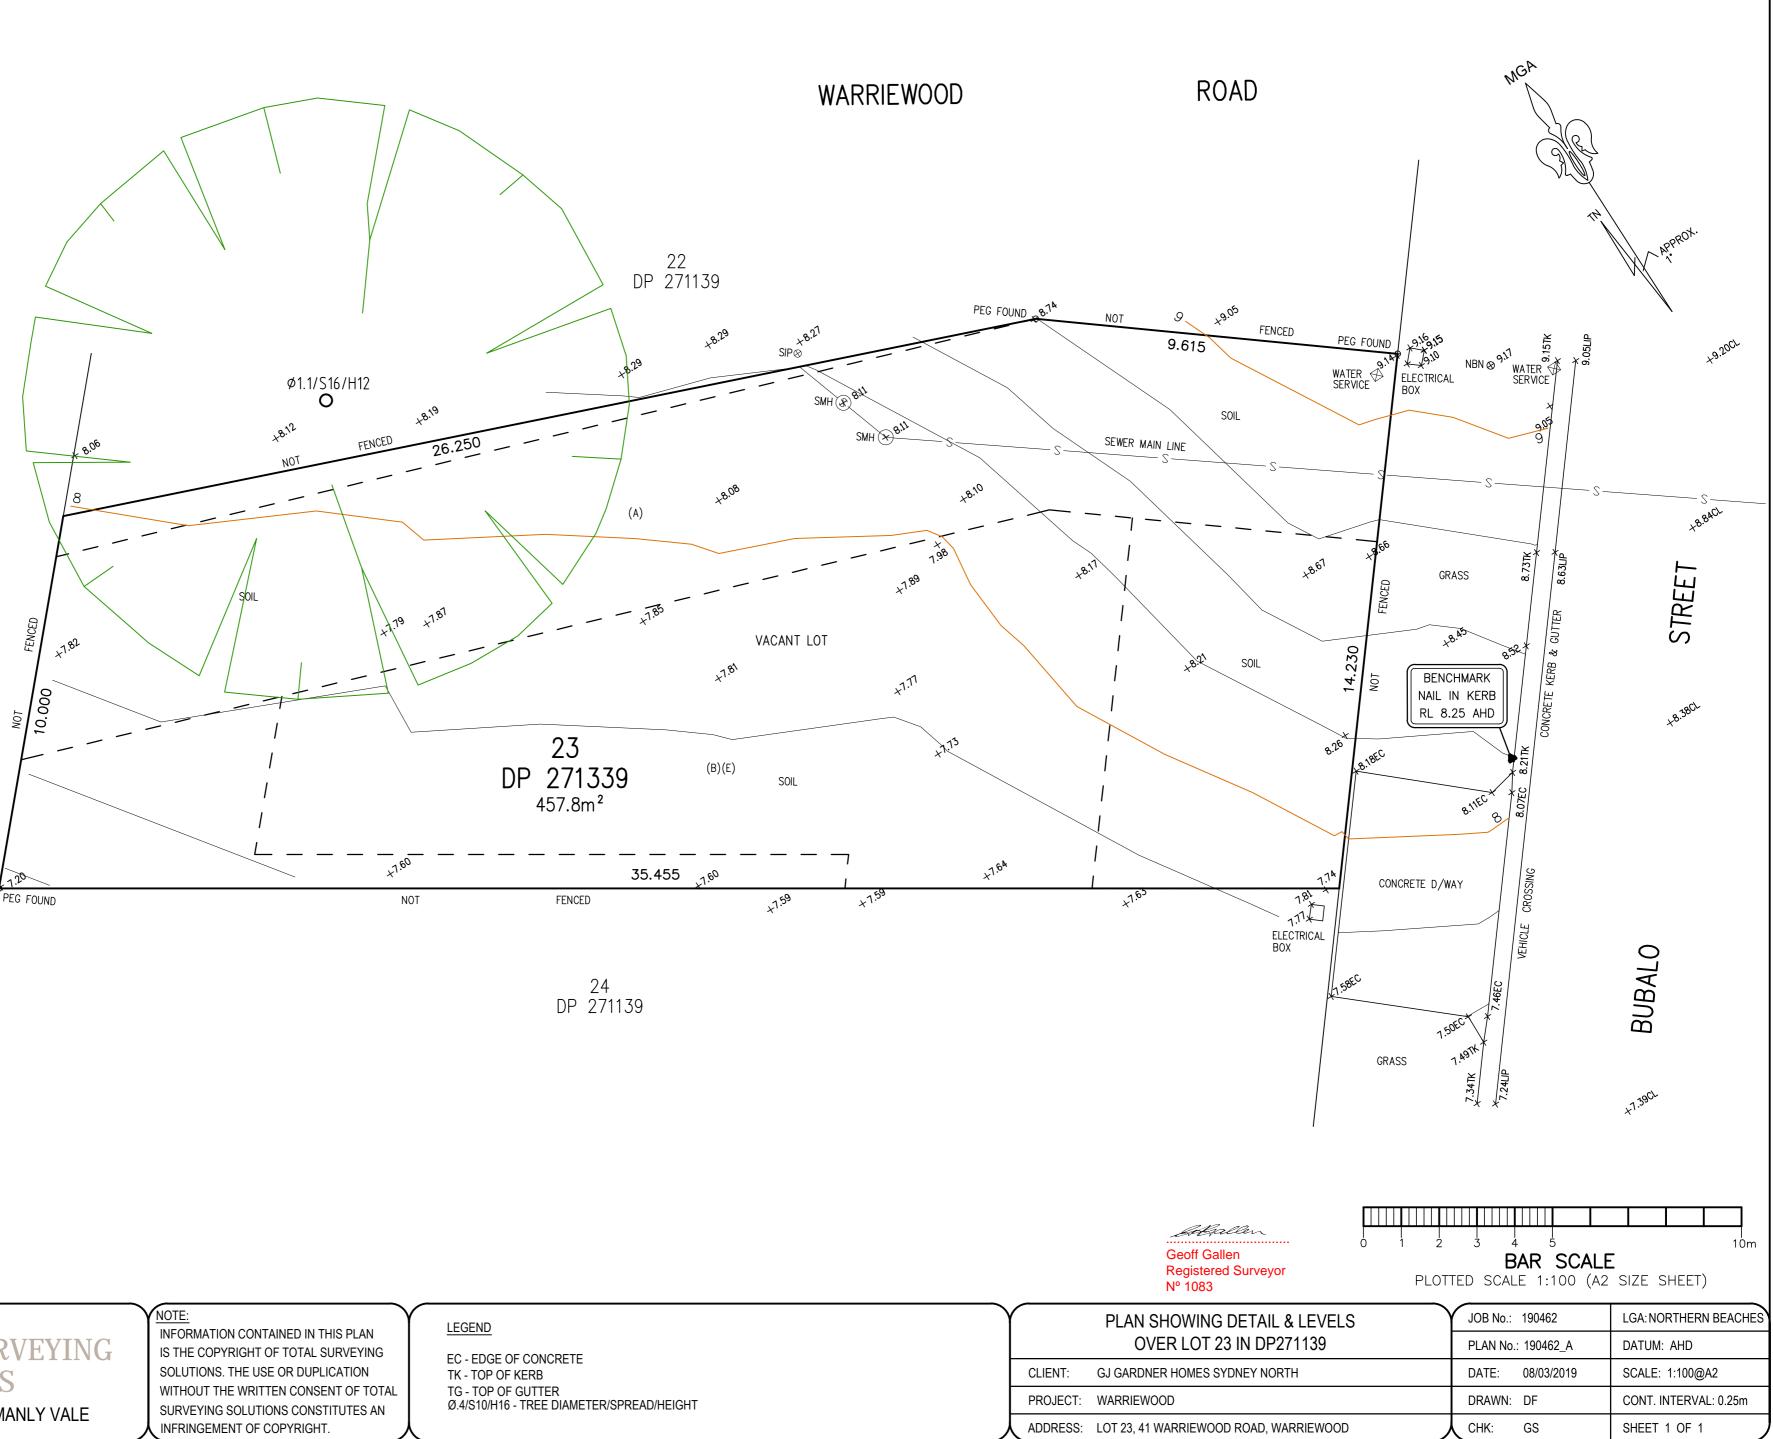

## NOTE:

BOUNDARIES HAVE BEEN DETERMINED BY SURVEY ON 01/03/2019.

PRIOR TO ANY CONSTRUCTION WORK, SURVEY MARKS SHOULD BE PLACE TO DEFINE THE PROPERTY BOUNDARIES.

SERVICES SHOWN ARE INDICATIVE ONLY. POSITIONS ARE BASED ON SURFACE INDICATOR(S) LOCATED DURING FIELD SURVEY. CONFIRMATION OF THE EXACT POSITION SHOULD BE MADE PRIOR TO ANY EXCAVATION WORK. OTHER SERVICES MAY EXIST WHICH ARE NOT SHOWN.

LEVELS ARE BASED ON AUSTRALIAN HEIGHT DATUM (AHD) USING SSM 24845 WITH RL 12.835 (AHD).

CONTOURS SHOWN DEPICT THE TOPOGRAPHY. EXCEPT AT SPOT LEVELS SHOWN THEY DO NOT REPRESENT THE EXACT LEVEL AT ANY PARTICULAR POINT. THE SPOT LEVELS ARE TRUE FOR THEIR POSITION, AND ARE INTENDED TO BE USEFUL TO REPRESENT THE GENERAL TERRAIN. CARE SHOULD BE TAKEN IF EXTRAPOLATING

(A) EASEMENT FOR SEWAGE PURPOSES 5 WIDE ( VIDE 6771995)

(B)(E) RESTRICTION ON THE USE OF LAND

## LEGEND

| BENCH MARK           |          |       |
|----------------------|----------|-------|
| TELSTRA PIT          |          | TEL   |
| ELECTRIC LIGHT POLE  | -¢-      | LP    |
| POWER POLE           | Ø        | PP    |
| SIGN POST            | 9        | SP    |
| SEWER INSPECTION PIT | •        | SIP   |
| SEWER VENT           | $\oplus$ | SEWER |
| MANHOLE              |          | MH    |
| SEWER MANHOLE        | S        | SMH   |
| STOP VALVE           |          | SV    |
| WATER HYDRANT        |          | HYD   |
| WATER METER          | М        | WM    |
| GAS METER            | G        |       |
| STATE SURVEY MARK    |          | SSM   |