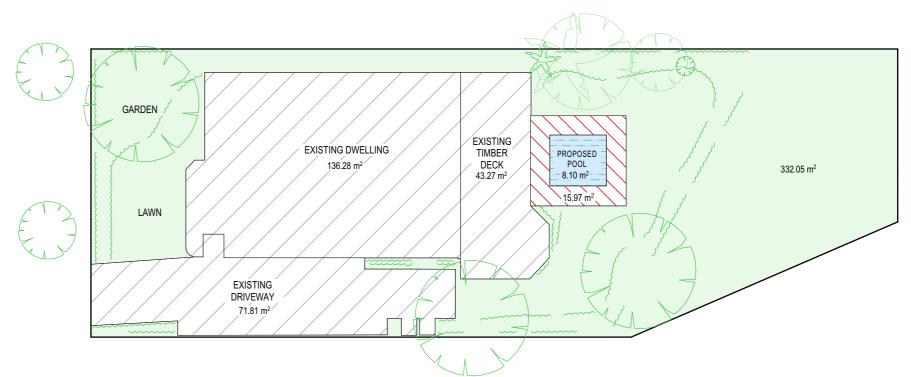

## PROPOSED LANDSCAPE AREA CALCULATION PLAN

| <b>CALCULATIONS</b>              |     |                      |
|----------------------------------|-----|----------------------|
| SITE AREA                        |     | 607.3m <sup>2</sup>  |
| LANDSCAPE CONTROL                | 40% | 242.92m <sup>2</sup> |
| EXISTING LANDSCAPED AREA         | 58% | 356.02m <sup>2</sup> |
| TOTAL LANDSCAPED AREA            | 56% | 340.15m <sup>2</sup> |
| EXISTING HARD SURFACE AREA       |     | 251.36m <sup>2</sup> |
| HARD SURFACE AREA TO BE RETAINED |     | 251.36m <sup>2</sup> |
| NEW HARD SURFACE AREA            |     | 15.97m <sup>2</sup>  |
|                                  |     |                      |
| TOTAL HARD SURFACE AREA          | 44% | 267.33m <sup>2</sup> |