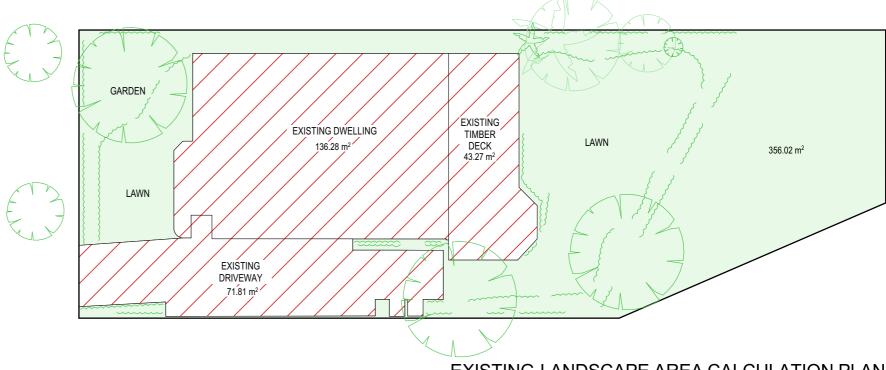

## EXISTING LANDSCAPE AREA CALCULATION PLAN

| <b>CALCULATIONS</b>              |     |                      |
|----------------------------------|-----|----------------------|
| SITE AREA                        |     | 607.3m <sup>2</sup>  |
| LANDSCAPE CONTROL                | 40% | 242.92m <sup>2</sup> |
| EXISTING LANDSCAPED AREA         | 58% | 356.02m <sup>2</sup> |
| TOTAL LANDSCAPED AREA            | 56% | 340.15m <sup>2</sup> |
| EXISTING HARD SURFACE AREA       |     | 251.36m <sup>2</sup> |
| HARD SURFACE AREA TO BE RETAINED |     | 251.36m <sup>2</sup> |
| NEW HARD SURFACE AREA            |     | 15.97m <sup>2</sup>  |
|                                  |     |                      |
| TOTAL HARD SURFACE AREA          | 44% | 267.33m <sup>2</sup> |