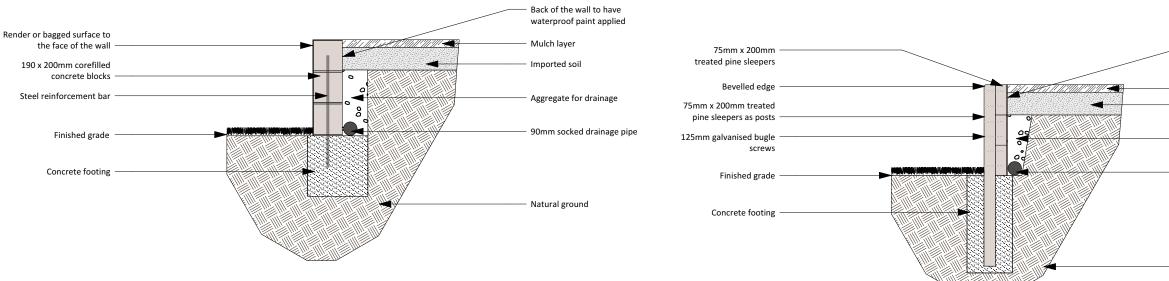

#### RETAINING WALLS

REFER TO MANUFACTURERS INSTRUCTIONS FOR CONSTRUCTION OF RETAINING WALLS. DETAILS ON THIS PLAN ARE A GUIDE ONLY.

## DETAILS

- 1. ENSURE THAT THERE IS ADEQUATE DRAINAGE BEHIND THE WALL
- 2. WALL IS TO BE STAIGHT
- **3. REFER TO PLAN FOR HEIGHTS**
- 4. REFER TO ENGINEERS PLANS FOR WALLS OVER EXEMPT & COMPLYING DEVELOPMENT HEIGHTS

### DETAILS

- 1. ENSURE THAT THERE IS ADEQUATE DRAINAGE BEHIND THE WALL
- 2. WALL IS TO BE STAIGHT OR SLIGHTLY SLANTED TOWARDS THE SOIL BEING RETAINED
- 3. TIMBER IS TO BE FREE OF CRACKS AND KNOTS
- **4. REFER TO PLAN FOR HEIGHTS**
- 5. REFER TO ENGINEERS PLANS FOR WALLS OVER EXEMPT & COMPLYING DEVLOPMENT HEIGHTS