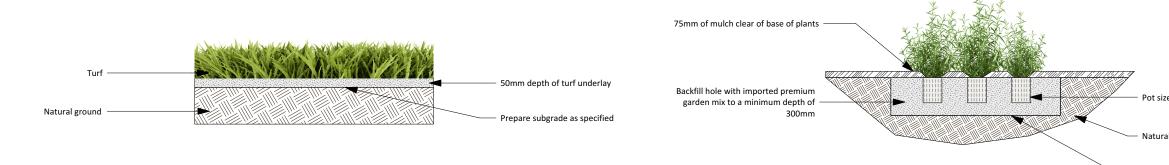

#### LAWN AREA PREPERATION

EXCAVATE LAWN AREAS TO A DEPTH OF 100MM BELOW REQUIRED FINISHED LEVELS. DO NOT EXCAVATE WITHIN WITHIN TREE PROTECTION ZONES WHERE APPLICABLE OR WITHIN 1500MM OF THE TRUNK OF ANY EXISTING TREES TO BE RETAINED. ENSURE THAT ALL SURFACE WATER IS DIRECTED TOWARD ANY DRAINAGE PITS, KERBS AND AWAY FROM ANY BUILDINGS. SUBGRADE IS TO BE RIPPED TO A DEPTH OF 150MM AND A 50MM DEEP LAYER OF TURF UNDERLAY INSTALLED ON TOP. LAWNS SHOULD HAVE AN EVEN GRADE SO THAT NO PONDING OR POOLING OCCURS. 'SIR LAUNCHER' FERTILISER OR EQUIVELANT SHOULD BE SPREAD OVER LAWN AREAS PRIOR TO LAYING TURF. LAY 'SIR WALTER BUFFALO' TURF ROLLS CLOSELY BUTTED ENSURING NO GAPS BETWEEN ARE PRESENT. ROLL AND WATER THOROUGHLY AFTER LAYING.

#### PLANTING

PLANTS ARE TO BE HEALTHY, FREE OF PEST/DISEASES AND TRUE TO TYPE & SPECIES, REFER TO LANDSCAPE PLAN FOR LOCATION AND SPACING. ALL PLANTS SHOULD BE PLACED IN A HOLE DUG TWICE THE SIZE OF THE POT. GENTLY TEESE THE ROOTS OF ANY POT BOUND PLANTS. THE BASE OF THE TRUNK SHOULD BE INSTALLED LEVEL WITH THE SURFACE OF THE GROUND AND DISH CREATED AROUND THE BASE OF EACH PLANT TO AID WITH WATER RETENTION. WATER THOROUGHLY AFTER PLANTING.