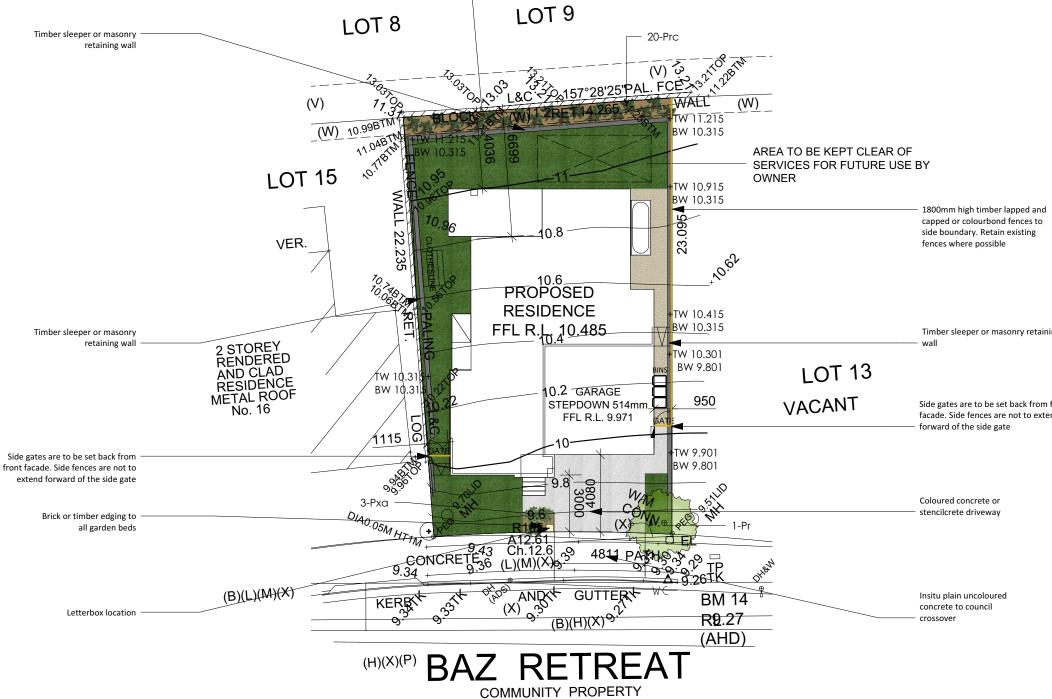

## Legend

(B) EASEMENT TO DRAIN WATER 2.5 WIDE (VIDE DP120656
(H) EASEMENT FOR SEWERAGE PURPOSES 5 WIDE (VIDE (APPROXIMATE POSITION ONLY)
(L) EASEMENT FOR WATER SUPPLY PURPOSES 2.5 WIDE (M) EASEMENT FOR ACCESS AND DRAINAGE PURPOSES
(P) EASEMENT FOR ELECTRICITY AND OTHER PURPOSES

Any existing trees are to be protected in accordance with councils Tree Protection Detail

(V) EASEMENT TO DRAIN WATER 2 WIDE (VIDE DP 120650 (W) EASEMENT FOR ACCESS, MAINTENANCE AND SUPPC (X) RIGHT OF CARRIAGEWAY VARIABLE WIDTH No. 8

|                                                                                                                           | Revision Schedule                                                                                                                                                                                                                                                                                                                                                                                                                                                                                                  |                    |         |          |          |  |
|---------------------------------------------------------------------------------------------------------------------------|--------------------------------------------------------------------------------------------------------------------------------------------------------------------------------------------------------------------------------------------------------------------------------------------------------------------------------------------------------------------------------------------------------------------------------------------------------------------------------------------------------------------|--------------------|---------|----------|----------|--|
| / Stencil Concrete                                                                                                        | lssue:                                                                                                                                                                                                                                                                                                                                                                                                                                                                                                             | Descripti          | on:     | By:      | Date:    |  |
| es / Decorative Gravel Areas                                                                                              | А                                                                                                                                                                                                                                                                                                                                                                                                                                                                                                                  | Submission Plan    |         | OS       | 08/02/21 |  |
| ng Areas<br>Areas                                                                                                         | В                                                                                                                                                                                                                                                                                                                                                                                                                                                                                                                  | Client: R. W       | /alls   | JS       | 22/02/21 |  |
| ing Wall                                                                                                                  | С                                                                                                                                                                                                                                                                                                                                                                                                                                                                                                                  | Client: Vario      | ous     | JS       | 22/02/21 |  |
| m High Boundary Fencing                                                                                                   |                                                                                                                                                                                                                                                                                                                                                                                                                                                                                                                    |                    |         |          |          |  |
|                                                                                                                           | Drafte                                                                                                                                                                                                                                                                                                                                                                                                                                                                                                             | d:                 |         | e: 1:200 |          |  |
|                                                                                                                           |                                                                                                                                                                                                                                                                                                                                                                                                                                                                                                                    | JS                 |         |          | 3 M      |  |
|                                                                                                                           | Sheet: Reference:                                                                                                                                                                                                                                                                                                                                                                                                                                                                                                  |                    |         | :        |          |  |
|                                                                                                                           | 1 of 4 LP 01                                                                                                                                                                                                                                                                                                                                                                                                                                                                                                       |                    |         | )1       |          |  |
|                                                                                                                           | Designed by:<br>Julian Saw<br>Diploma of Horticulture<br>(Landscape Design)<br>General Notes:<br>1. See Architects drawings for site levels,<br>setbacks and extent of cut and fill.<br>2. This plan shall be read in conjunction with the Hydraulic<br>Engineers drawings.<br>3. All relevant australian standards are to be adhered to.<br>4. Any structural items are to be installed as per the<br>manufacturer/engineers specifications.<br>5. This plan is indicative only and not for construction purposes |                    |         |          |          |  |
|                                                                                                                           |                                                                                                                                                                                                                                                                                                                                                                                                                                                                                                                    |                    |         |          |          |  |
|                                                                                                                           | SITE CALCULATIONS       LOT AREA     302.5 sq m       LANDSCAPED AREA TOTAL     127 sq m     41.994%                                                                                                                                                                                                                                                                                                                                                                                                               |                    |         |          |          |  |
| ning<br>n front<br>end                                                                                                    | Click H                                                                                                                                                                                                                                                                                                                                                                                                                                                                                                            | ere to View (      | Our Pla | ant Pro  | files!   |  |
|                                                                                                                           | Client:                                                                                                                                                                                                                                                                                                                                                                                                                                                                                                            | Mr Tomas &         |         |          |          |  |
|                                                                                                                           | cheffe.                                                                                                                                                                                                                                                                                                                                                                                                                                                                                                            | Mrs Huang          |         |          |          |  |
|                                                                                                                           | Client                                                                                                                                                                                                                                                                                                                                                                                                                                                                                                             | Client Signatures: |         |          |          |  |
|                                                                                                                           | 1.                                                                                                                                                                                                                                                                                                                                                                                                                                                                                                                 |                    |         |          |          |  |
|                                                                                                                           | 2.                                                                                                                                                                                                                                                                                                                                                                                                                                                                                                                 |                    |         |          |          |  |
|                                                                                                                           | Job No. <b>210038</b>                                                                                                                                                                                                                                                                                                                                                                                                                                                                                              |                    |         |          |          |  |
|                                                                                                                           | Drawing: Landscape Plan                                                                                                                                                                                                                                                                                                                                                                                                                                                                                            |                    |         |          |          |  |
|                                                                                                                           | Address: Lot 14 No.14 Baz Retreat<br>Warriewood                                                                                                                                                                                                                                                                                                                                                                                                                                                                    |                    |         |          |          |  |
|                                                                                                                           | Council/Lodgement:<br>Northern Beaches/D/                                                                                                                                                                                                                                                                                                                                                                                                                                                                          |                    |         |          |          |  |
| 6507)<br>DE 6390790)                                                                                                      | Ph: 1300 DAPPLE<br>(1300 327753)<br>E: info@dappledesigns.com.au<br>www.dappledesigns.com.au                                                                                                                                                                                                                                                                                                                                                                                                                       |                    |         |          |          |  |
| E (VIDE 6390860)<br>S 2.5 WIDE (VIDE DP1206507)<br>ES 24.5 WIDE (VIDE DP1206507)<br>507)<br>ORT 0.9 WIDE (VIDE DP1206507) |                                                                                                                                                                                                                                                                                                                                                                                                                                                                                                                    |                    |         |          |          |  |

SITE CALCULATIONS

| LOT AREA | 302.5 sq m |  |
|----------|------------|--|
|          |            |  |

LANDSCAPED AREA TOTAL 127 sg m

41.994%