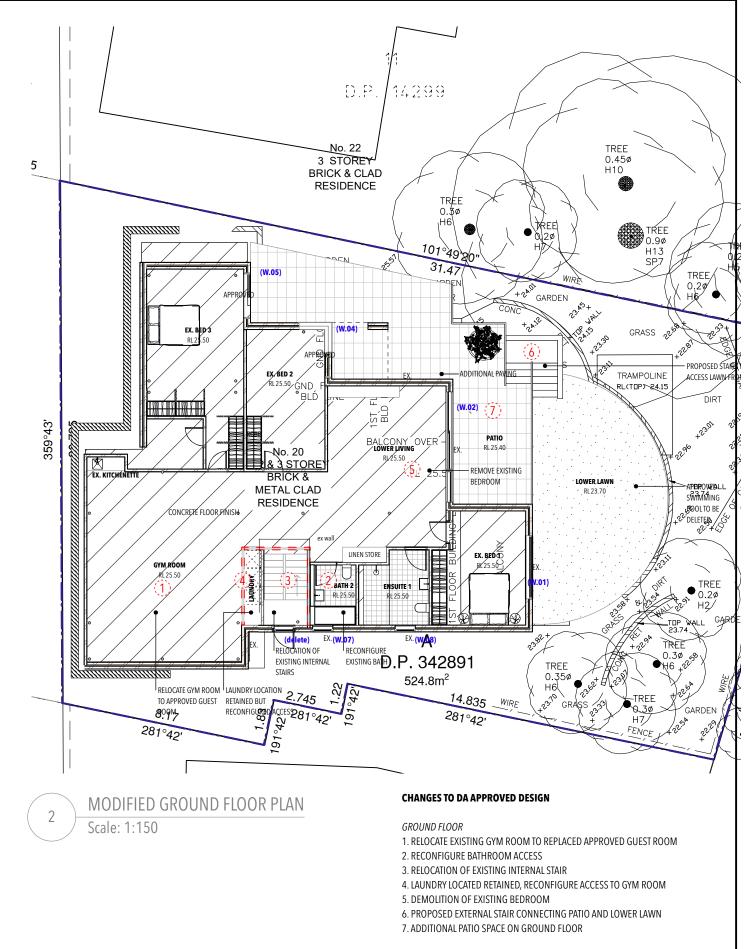

**MODIFICATIONS TO EXISTING DA** 

BY NANNA LESIUK m:0405128186e:nannalesiuk@housedarchitects.com

MOD.07 status

Report any descrepancies to HOUSED for a decision before proceeding with work. This drawing is copyright and is the property of HOUSED and must not be used without authon Nominated Architect Nanna Lesiuk, 10732

MOD DA 2020/0214 REV A

MODIFIED GROUND FLOOR PLAN

drawing

# **MODIFIED DA**

| <sup>date :</sup><br>10/8/21 |                    |   |
|------------------------------|--------------------|---|
| scale :<br>1:100             | Q 235<br>scale bar | ' |

| <sup>date :</sup><br>10/8/21 |  |
|------------------------------|--|
| scale :<br>1:100             |  |

NOTE: All work to be in accordance with Australian Standards, The Building Code of Australia, other relevant codes, and with Manufacturers' recommendations and instructions.

relevant codes, and with Manuracturers recommendations and instructions. Check all dimensions on site prior to construction. Work to figured dimensions only. Do not scale from drawings. Report any descrepancies to HOUSED for a decision before proceeding with work. This drawing is copyright and is the property of HOUSED and must not be used without authorisation Nominated Architect Nanna Lesiuk, 10732