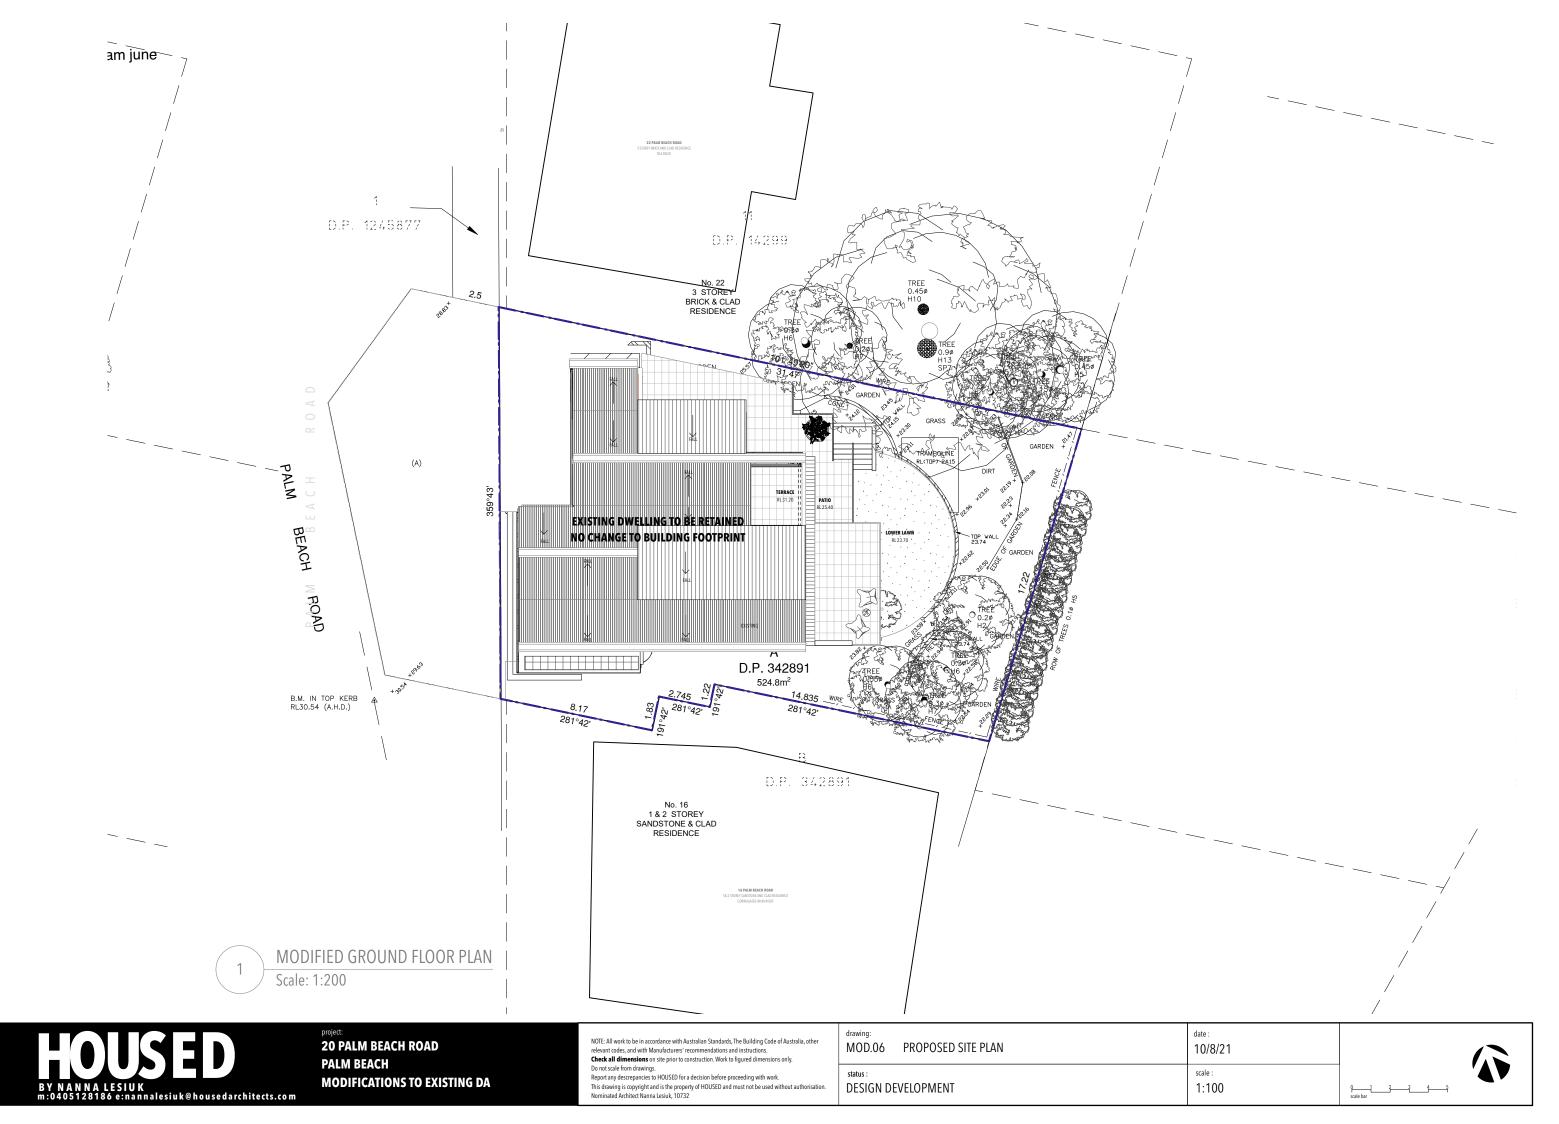

**MODIFICATIONS TO EXISTING DA** 

BY NANNA LESIUK m:0405128186e:nannalesiuk@housedarchitects.com

MOD.07 status

Report any descrepancies to HOUSED for a decision before proceeding with work. This drawing is copyright and is the property of HOUSED and must not be used without authon Nominated Architect Nanna Lesiuk, 10732

MOD DA 2020/0214 REV A

MODIFIED GROUND FLOOR PLAN

drawing

# **MODIFIED DA**

| <sup>date :</sup><br>10/8/21 |                    |   |
|------------------------------|--------------------|---|
| scale :<br>1:100             | Q 235<br>scale bar | ' |

| <sup>date :</sup><br>10/8/21 |  |
|------------------------------|--|
| scale :<br>1:100             |  |

NOTE: All work to be in accordance with Australian Standards, The Building Code of Australia, other relevant codes, and with Manufacturers' recommendations and instructions.

relevant codes, and with Manuracturers recommendations and instructions. Check all dimensions on site prior to construction. Work to figured dimensions only. Do not scale from drawings. Report any descrepancies to HOUSED for a decision before proceeding with work. This drawing is copyright and is the property of HOUSED and must not be used without authorisation Nominated Architect Nanna Lesiuk, 10732