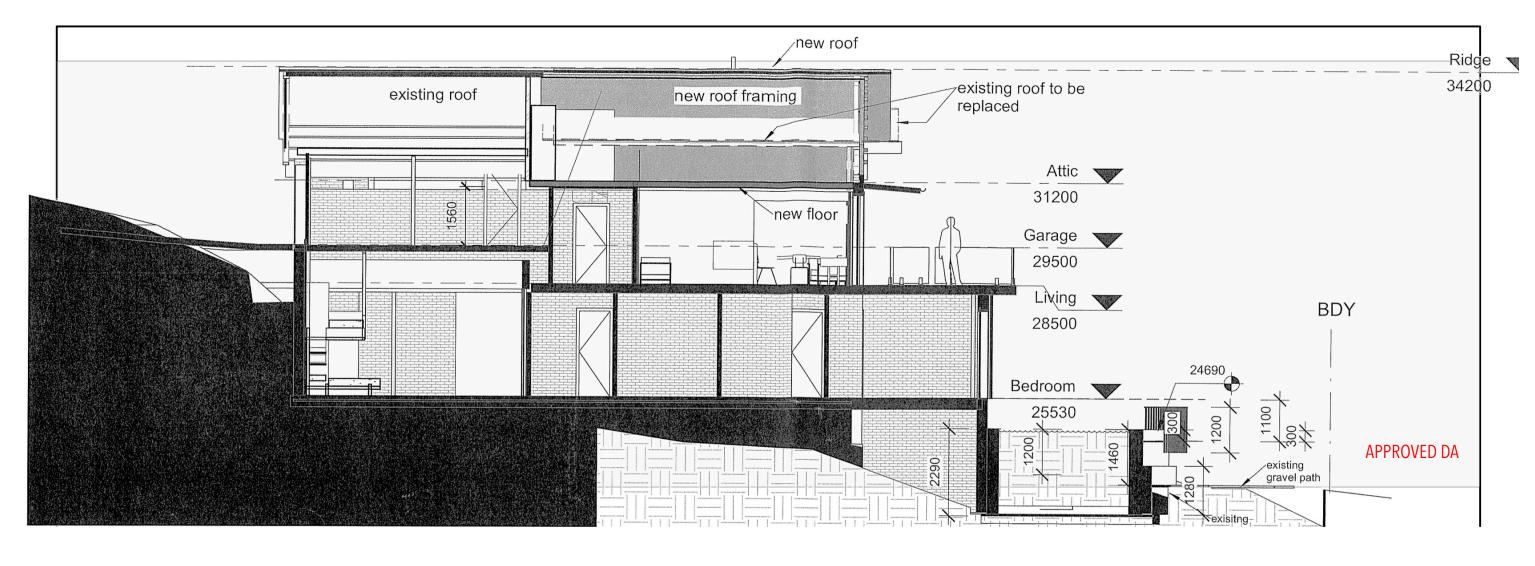

MOD.17 MODIFIED SECTIONS

status MOD DA 2020/0214 REV A

drawing

10/8/21 Q\_\_\_\_\_ 2\_\_\_3\_4\_\_\_5 scale bar 1:100

roof revision 6.8.21 - linking skillion lowered +200mm over approved

**MODIFIED DA** 

| date :<br><u>19/8/21</u> |                      |     |
|--------------------------|----------------------|-----|
| scale :<br>1:100         | Q 2 4 5<br>scale bar | '47 |