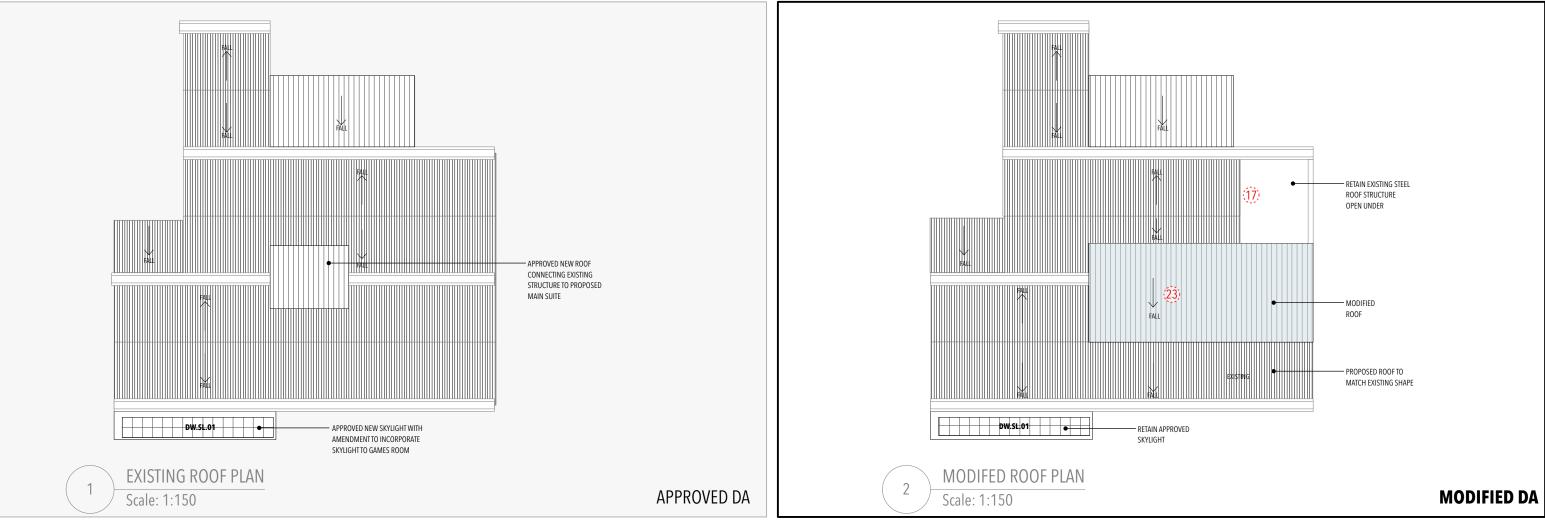

drawing: MOD.12 MODIFIED ROOF PLAN

MOD DA 2020/0214 REV A

status

| <sup>date :</sup><br>10/8/21 |                    |            |
|------------------------------|--------------------|------------|
| scale :<br>1:100             | Q2345<br>scale bar | <b>`\\</b> |