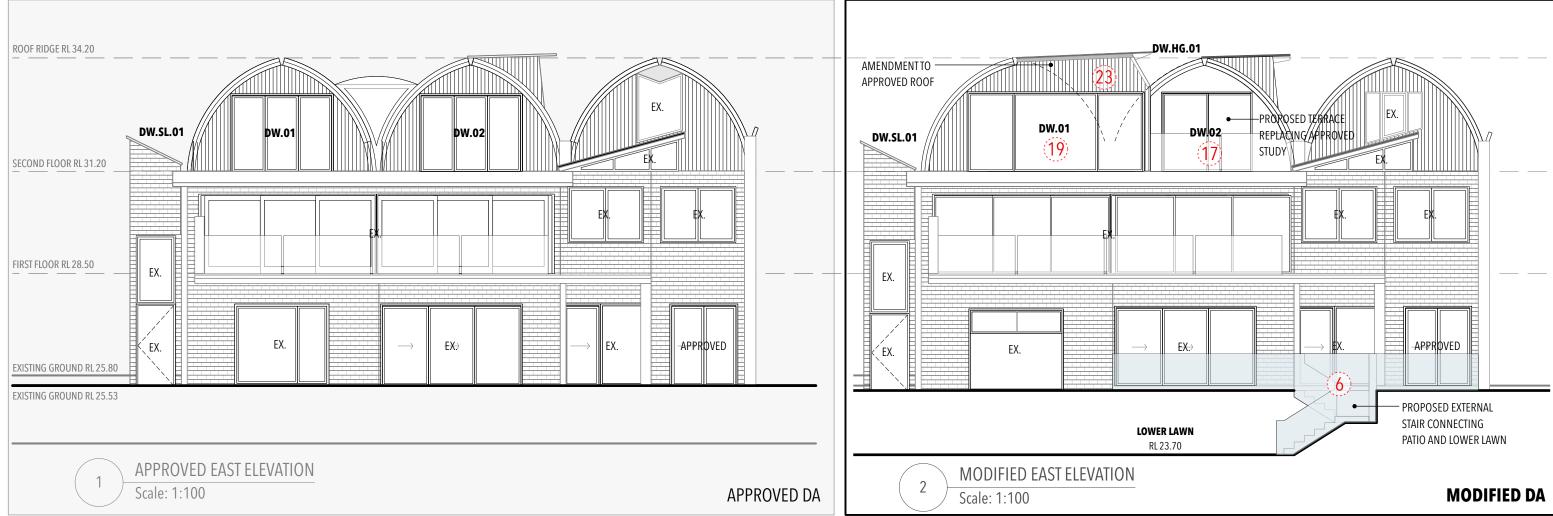

drawing: MOD.14 MODIFIED EAST ELEVATIONS

status MOD DA 2020/0214 REV A

drawing: MOD.13 MODIFIED WEST ELEVATIONS

MOD DA 2020/0214 REV A

status

WINDOW AND DOOR SCHEDULE (APPROVED) WINDOW AND DOOR SCHEDULE

| WINDOW AND DOORS | SQM   | WINDOW AND DOORS | SQM   |
|------------------|-------|------------------|-------|
| DW.01 (EAST)     | 7.1m2 | DW.01 (EAST)     | 7.1m2 |
| DW.02 (EAST)     | 7.1m2 | DW.02 (EAST)     | 7.1m2 |
| DW.03 (WEST)     | 7.1m2 | DW.03 (WEST)     | 7.1m2 |
| DW.04 (WEST)     | 3m2   | DW.04 (WEST)     | 3m2   |
| DW.05 (WEST)     | 5m2   | DW.05 (WEST)     | 5m2   |
|                  |       | DW.06 (NORTH)    | 9.1m2 |
| SKYLIGHTS        | SQM   | DW.07 (WEST)     | 1.8m2 |
| DW.SL.01         | 2m2   |                  |       |
|                  |       | SKYLIGHTS        | SQM   |
|                  |       | DW.SL.01         | 2m2   |
|                  |       |                  | cou   |

HIGHLIGHT GLAZING SQM 16.8m2 DW.HG.01 (NORTH)

NOTE: All work to be in accordance with Australian Standards, The Building Code of Australia, other relevant codes, and with Manufacturers' recommendations and instructions. Check all dimensions on site prior to construction. Work to figured dimensions only Do not scale from drawings.