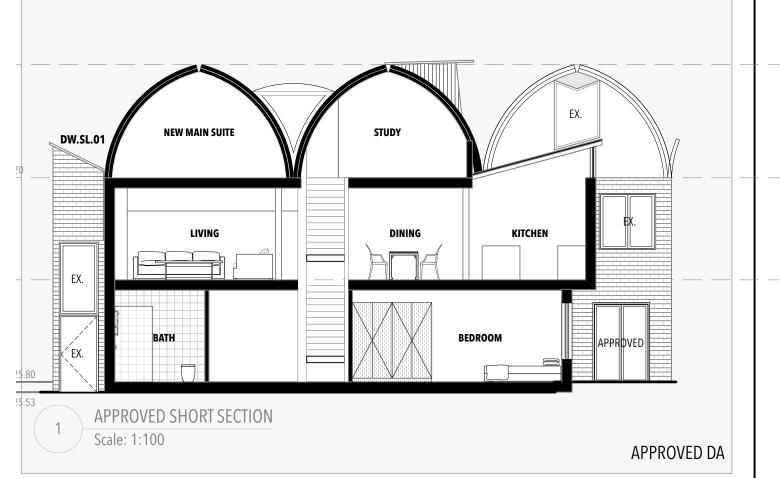

MOD.17 MODIFIED SECTIONS

status MOD DA 2020/0214 REV A

drawing

10/8/21 Q\_\_\_\_\_ 2\_\_\_3\_4\_\_\_5 scale bar 1:100

roof revision 6.8.21 - linking skillion lowered +200mm over approved

**MODIFIED DA** 

| date :<br><u>19/8/21</u> |                      |     |
|--------------------------|----------------------|-----|
| scale :<br>1:100         | Q 2 4 5<br>scale bar | '47 |