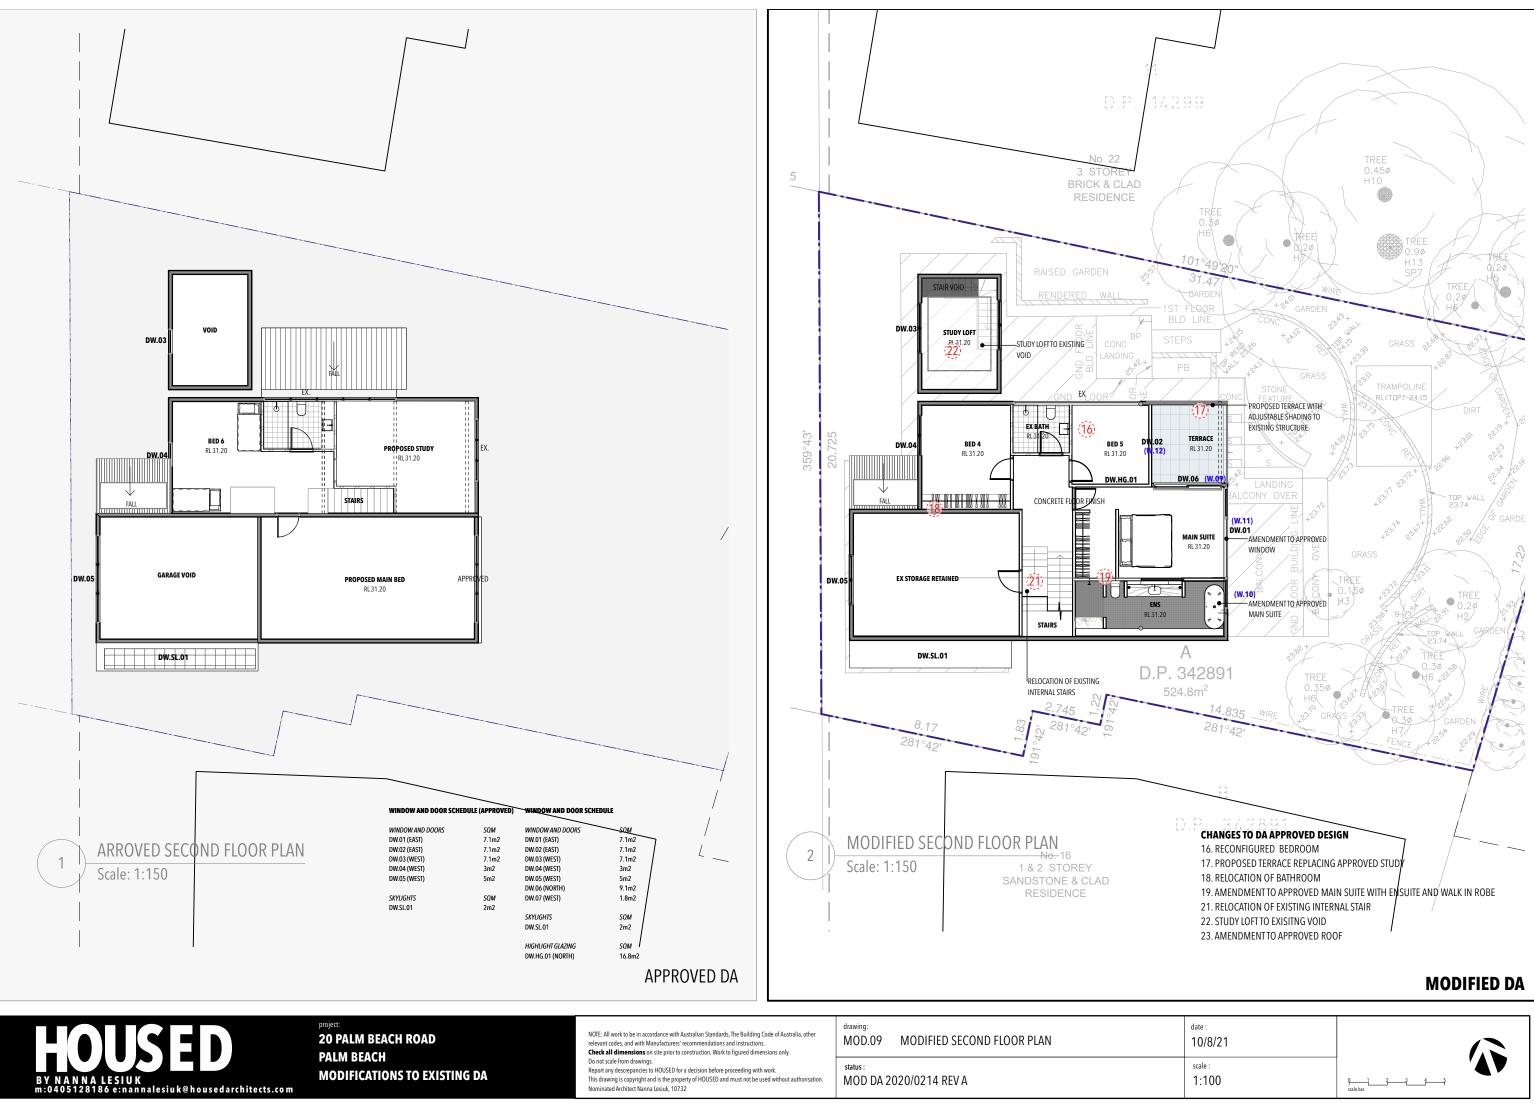

drawing: MOD.13 MODIFIED WEST ELEVATIONS

MOD DA 2020/0214 REV A

status

WINDOW AND DOOR SCHEDULE (APPROVED) WINDOW AND DOOR SCHEDULE

| WINDOW AND DOORS | SQM   | WINDOW AND DOORS | SQM   |
|------------------|-------|------------------|-------|
| DW.01 (EAST)     | 7.1m2 | DW.01 (EAST)     | 7.1m2 |
| DW.02 (EAST)     | 7.1m2 | DW.02 (EAST)     | 7.1m2 |
| DW.03 (WEST)     | 7.1m2 | DW.03 (WEST)     | 7.1m2 |
| DW.04 (WEST)     | 3m2   | DW.04 (WEST)     | 3m2   |
| DW.05 (WEST)     | 5m2   | DW.05 (WEST)     | 5m2   |
|                  |       | DW.06 (NORTH)    | 9.1m2 |
| SKYLIGHTS        | SQM   | DW.07 (WEST)     | 1.8m2 |
| DW.SL.01         | 2m2   |                  |       |
|                  |       | SKYLIGHTS        | SQM   |
|                  |       | DW.SL.01         | 2m2   |
|                  |       |                  | cou   |

HIGHLIGHT GLAZING SQM 16.8m2 DW.HG.01 (NORTH)

NOTE: All work to be in accordance with Australian Standards, The Building Code of Australia, other relevant codes, and with Manufacturers' recommendations and instructions. Check all dimensions on site prior to construction. Work to figured dimensions only Do not scale from drawings.

## WINDOW AND DOOR SCHEDULE (APPROVED) WINDOW AND DOOR SCHEDULE

| WINDOW AND DOORS | SQM   | WINDOW AND DOORS | SQM   |
|------------------|-------|------------------|-------|
| DW.01 (EAST)     | 7.1m2 | DW.01 (EAST)     | 7.1m2 |
| DW.02 (EAST)     | 7.1m2 | DW.02 (EAST)     | 7.1m2 |
| DW.03 (WEST)     | 7.1m2 | DW.03 (WEST)     | 7.1m2 |
| DW.04 (WEST)     | 3m2   | DW.04 (WEST)     | 3m2   |
| DW.05 (WEST)     | 5m2   | DW.05 (WEST)     | 5m2   |
|                  |       | DW.06 (NORTH)    | 9.1m2 |
| SKYLIGHTS        | SQM   | DW.07 (WEST)     | 1.8m2 |
| DW.SL.01         | 2m2   |                  |       |
|                  |       | SKYLIGHTS        | SQM   |
|                  |       | DW.SL.01         | 2m2   |
|                  |       |                  | cou   |