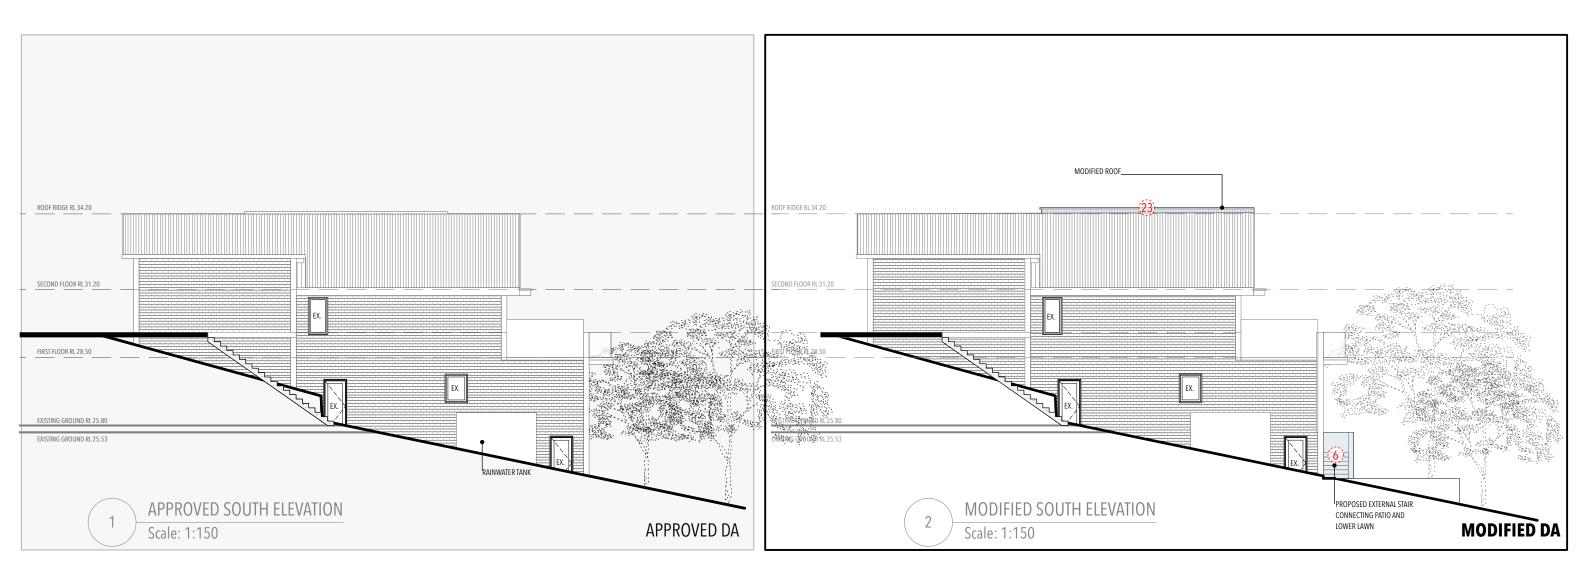

OR SCHEDULE

| WINDOW AND DOORS | SQM   | WINDOW AND DOORS  | SQM   |
|------------------|-------|-------------------|-------|
| DW.01 (EAST)     | 7.1m2 | DW.01 (EAST)      | 7.1m2 |
| DW.02 (EAST)     | 7.1m2 | DW.02 (EAST)      | 7.1m2 |
| DW.03 (WEST)     | 7.1m2 | DW.03 (WEST)      | 7.1m2 |
| DW.04 (WEST)     | 3m2   | DW.04 (WEST)      | 3m2   |
| DW.05 (WEST)     | 5m2   | DW.05 (WEST)      | 5m2   |
|                  |       | DW.06 (NORTH)     | 9.1m2 |
| SKYLIGHTS        | SQM   | DW.07 (WEST)      | 1.8m2 |
| DW.SL.01         | 2m2   |                   |       |
|                  |       | SKYLIGHTS         | SQM   |
|                  |       | DW.SL.01          | 2m2   |
|                  |       | HIGHLIGHT GLAZING | SOM   |

*SQM* 16.8m2 GHT GLAZINO DW.HG.01 (NORTH)







NOTE: All work to be in accordance with Australian Standards, The Building Code of Australia, other relevant codes, and with Manufacturers' recommendations and instructions.

relevant codes, and with Manuracturers recommendations and instructions. Check all dimensions on site prior to construction. Work to figured dimensions only. Do not scale from drawings. Report any descrepancies to HOUSED for a decision before proceeding with work. This drawing is copyright and is the property of HOUSED and must not be used without authorisation Nominated Architect Nanna Lesiuk, 10732

drawing: MOD.16 MODIFIED SOUTH ELEVATIONS

status : MOD DA 2020/0214 REV A

### WINDOW AND DOOR SCHEDULE (APPROVED) WINDOW AND DOOR SCHEDULE

| WINDOW AND DOORS | SQM   | WINDOW AND DOORS    | SQM   |
|--------------