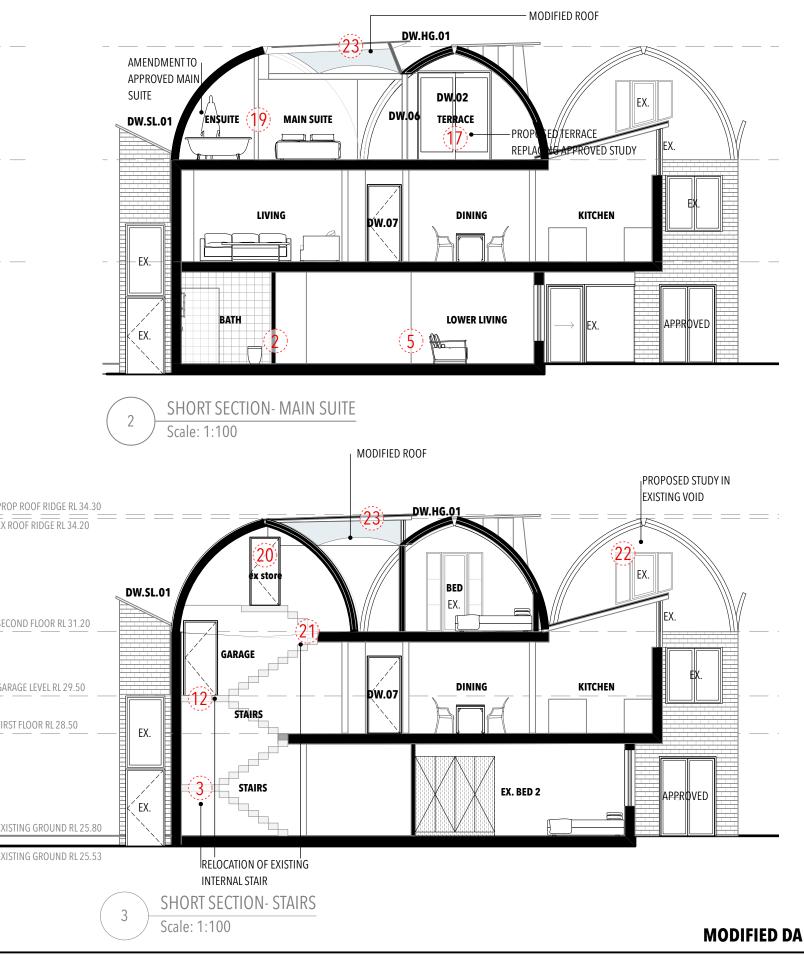

MOD.17 MODIFIED SECTIONS

status MOD DA 2020/0214 REV A

drawing

10/8/21 Q\_\_\_\_\_ 2\_\_\_3\_4\_\_\_5 scale bar 1:100

roof revision 6.8.21 - linking skillion lowered +200mm over approved

**MODIFIED DA** 

| date :<br><u>19/8/21</u> |                      |     |
|--------------------------|----------------------|-----|
| scale :<br>1:100         | Q 2 4 5<br>scale bar | '47 |