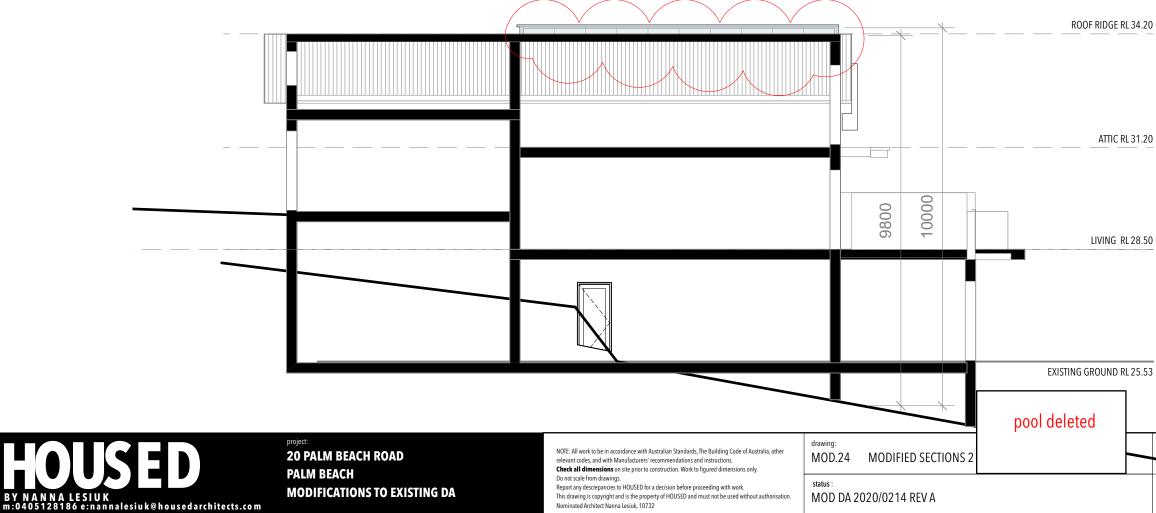

MOD.17 MODIFIED SECTIONS

status MOD DA 2020/0214 REV A

drawing

10/8/21 Q\_\_\_\_\_ 2\_\_\_3\_4\_\_\_5 scale bar 1:100

roof revision 6.8.21 - linking skillion lowered +200mm over approved

**MODIFIED DA** 

| date :<br><u>19/8/21</u> |                      |     |
|--------------------------|----------------------|-----|
| scale :<br>1:100         | Q 2 4 5<br>scale bar | '47 |