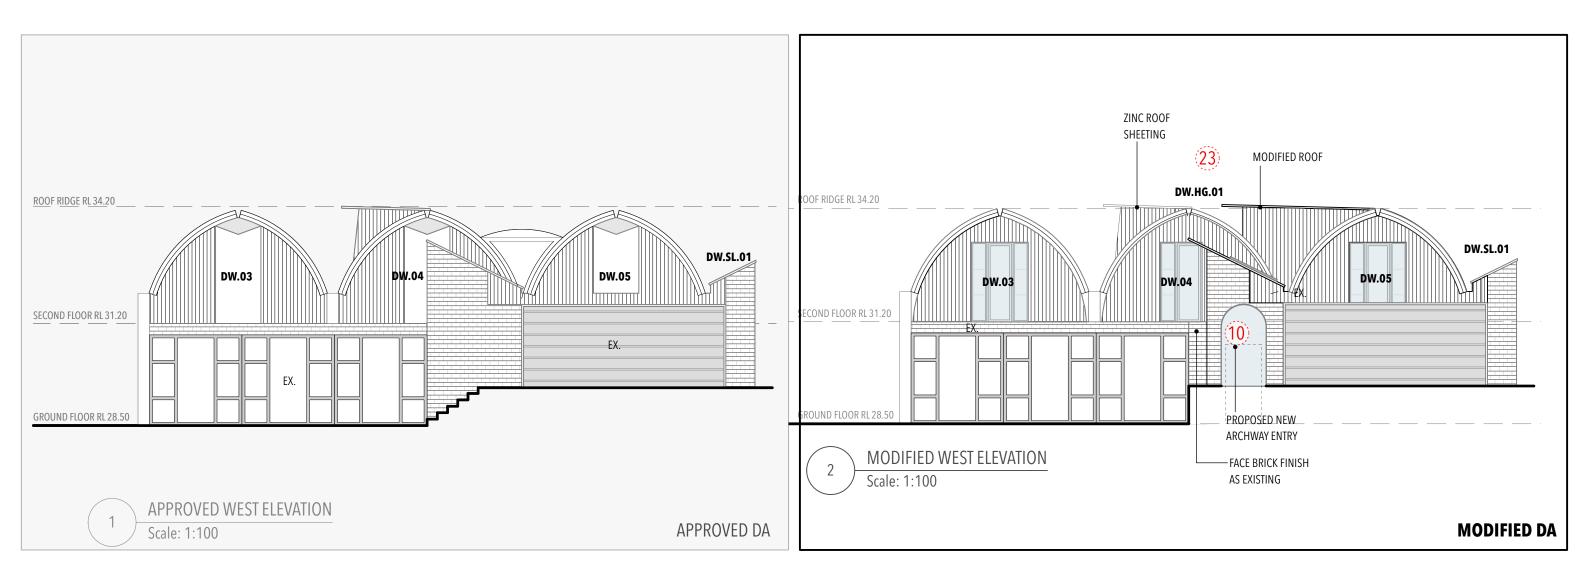

drawing: MOD.13 MODIFIED WEST ELEVATIONS

MOD DA 2020/0214 REV A

status

WINDOW AND DOOR SCHEDULE (APPROVED) WINDOW AND DOOR SCHEDULE

| WINDOW AND DOORS | SQM   | WINDOW AND DOORS | SQM   |
|------------------|-------|------------------|-------|
| DW.01 (EAST)     | 7.1m2 | DW.01 (EAST)     | 7.1m2 |
| DW.02 (EAST)     | 7.1m2 | DW.02 (EAST)     | 7.1m2 |
| DW.03 (WEST)     | 7.1m2 | DW.03 (WEST)     | 7.1m2 |
| DW.04 (WEST)     | 3m2   | DW.04 (WEST)     | 3m2   |
| DW.05 (WEST)     | 5m2   | DW.05 (WEST)     | 5m2   |
|                  |       | DW.06 (NORTH)    | 9.1m2 |
| SKYLIGHTS        | SQM   | DW.07 (WEST)     | 1.8m2 |
| DW.SL.01         | 2m2   |                  |       |
|                  |       | SKYLIGHTS        | SQM   |
|                  |       | DW.SL.01         | 2m2   |
|                  |       |                  | cou   |

HIGHLIGHT GLAZING SQM 16.8m2 DW.HG.01 (NORTH)

NOTE: All work to be in accordance with Australian Standards, The Building Code of Australia, other relevant codes, and with Manufacturers' recommendations and instructions. Check all dimensions on site prior to construction. Work to figured dimensions only Do not scale from drawings.