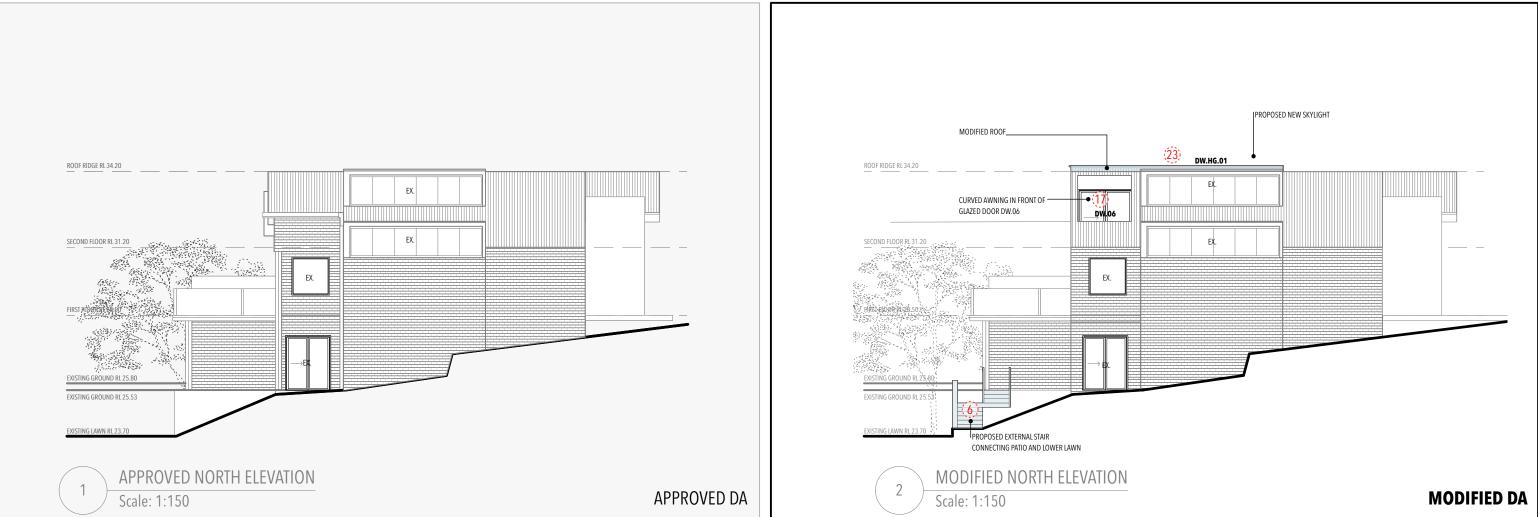

drawing: MOD.15 MODIFIED NORTH ELEVATIONS

MOD DA 2020/0214 REV A

status

## WINDOW AND DOOR SCHEDULE (APPROVED) WINDOW AND DOOR SCHEDULE

| WINDOW AND DOORS | SQM   | WINDOW AND DOORS  | SQM   |
|------------------|-------|-------------------|-------|
| DW.01 (EAST)     | 7.1m2 | DW.01 (EAST)      | 7.1m2 |
| DW.02 (EAST)     | 7.1m2 | DW.02 (EAST)      | 7.1m2 |
| DW.03 (WEST)     | 7.1m2 | DW.03 (WEST)      | 7.1m2 |
| DW.04 (WEST)     | 3m2   | DW.04 (WEST)      | 3m2   |
| DW.05 (WEST)     | 5m2   | DW.05 (WEST)      | 5m2   |
|                  |       | DW.06 (NORTH)     | 9.1m2 |
| SKYLIGHTS        | SQM   | DW.07 (WEST)      | 1.8m2 |
| DW.SL.01         | 2m2   |                   |       |
|                  |       | SKYLIGHTS         | SQM   |
|                  |       | DW.SL.01          | 2m2   |
|                  |       | HIGHLIGHT GLAZING | SOM   |

*SQM* 16.8m2 GHT GLAZINO DW.HG.01 (NORTH)

NOTE: All work to be in accordance with Australian Standards, The Building Code of Australia, other relevant codes, and with Manufacturers' recommendations and instructions.