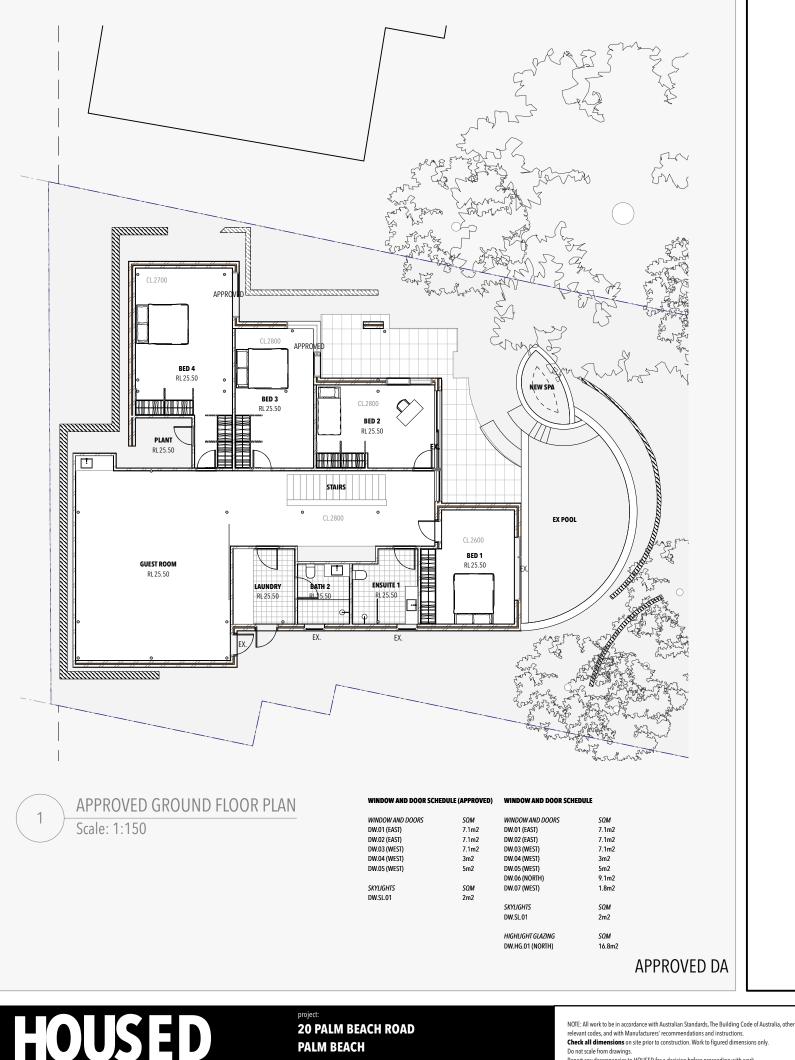

**MODIFICATIONS TO EXISTING DA** 

BY NANNA LESIUK m:0405128186e:nannalesiuk@housedarchitects.com

MOD.07 status

Report any descrepancies to HOUSED for a decision before proceeding with work. This drawing is copyright and is the property of HOUSED and must not be used without authon Nominated Architect Nanna Lesiuk, 10732

MOD DA 2020/0214 REV A

MODIFIED GROUND FLOOR PLAN

drawing

# **MODIFIED DA**

| <sup>date :</sup><br>10/8/21 |                    |   |
|------------------------------|--------------------|---|
| scale :<br>1:100             | Q 235<br>scale bar | ' |

| <sup>date :</sup><br>10/8/21 |  |
|------------------------------|--|
| scale :<br>1:100             |  |

NOTE: All work to be in accordance with Australian Standards, The Building Code of Australia, other relevant codes, and with Manufacturers' recommendations and instructions.

relevant codes, and with Manuracturers recommendations and instructions. Check all dimensions on site prior to construction. Work to figured dimensions only. Do not scale from drawings. Report any descrepancies to HOUSED for a decision before proceeding with work. This drawing is copyright and is the property of HOUSED and must not be used without authorisation Nominated Architect Nanna Lesiuk, 10732