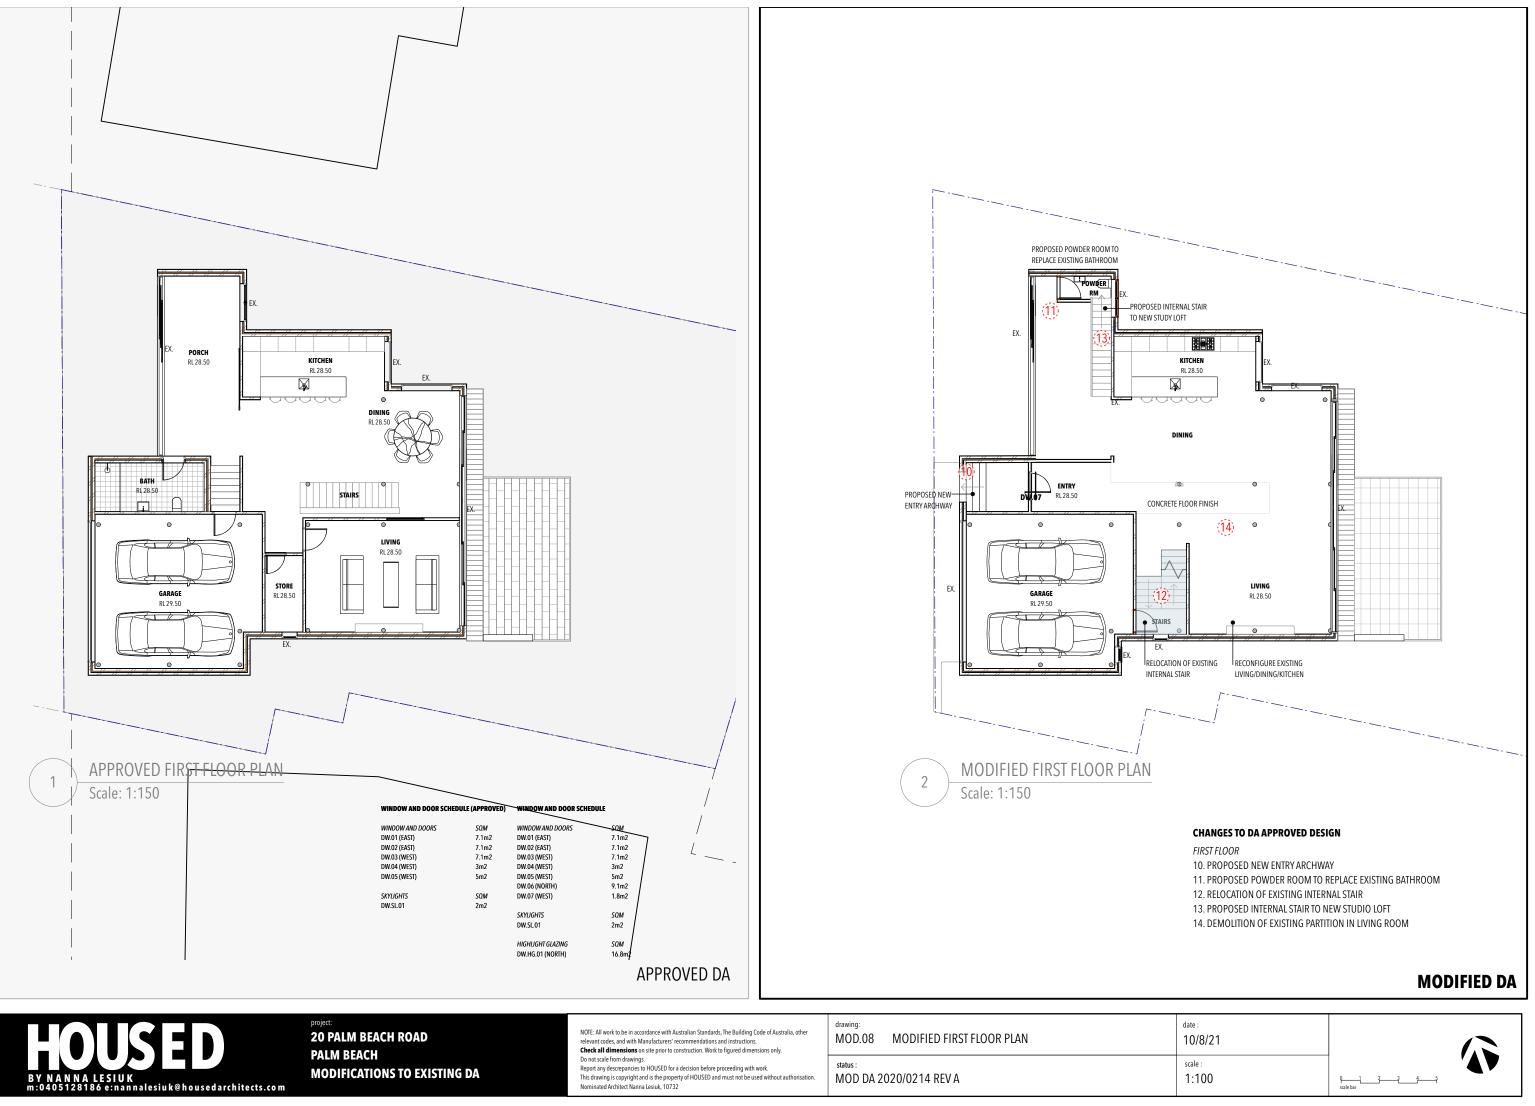

**MODIFICATIONS TO EXISTING DA** 

BY NANNA LESIUK m:0405128186e:nannalesiuk@housedarchitects.com

MOD.07 status

Report any descrepancies to HOUSED for a decision before proceeding with work. This drawing is copyright and is the property of HOUSED and must not be used without authon Nominated Architect Nanna Lesiuk, 10732

MOD DA 2020/0214 REV A

MODIFIED GROUND FLOOR PLAN

drawing

# **MODIFIED DA**

| <sup>date :</sup><br>10/8/21 |                    |   |
|------------------------------|--------------------|---|
| scale :<br>1:100             | Q 235<br>scale bar | ' |

| <sup>date :</sup><br>10/8/21 |  |
|------------------------------|--|
| scale :<br>1:100             |  |

NOTE: All work to be in accordance with Australian Standards, The Building Code of Australia, other relevant codes, and with Manufacturers' recommendations and instructions.

relevant codes, and with Manuracturers recommendations and instructions. Check all dimensions on site prior to construction. Work to figured dimensions only. Do not scale from drawings. Report any descrepancies to HOUSED for a decision before proceeding with work. This drawing is copyright and is the property of HOUSED and must not be used without authorisation Nominated Architect Nanna Lesiuk, 10732