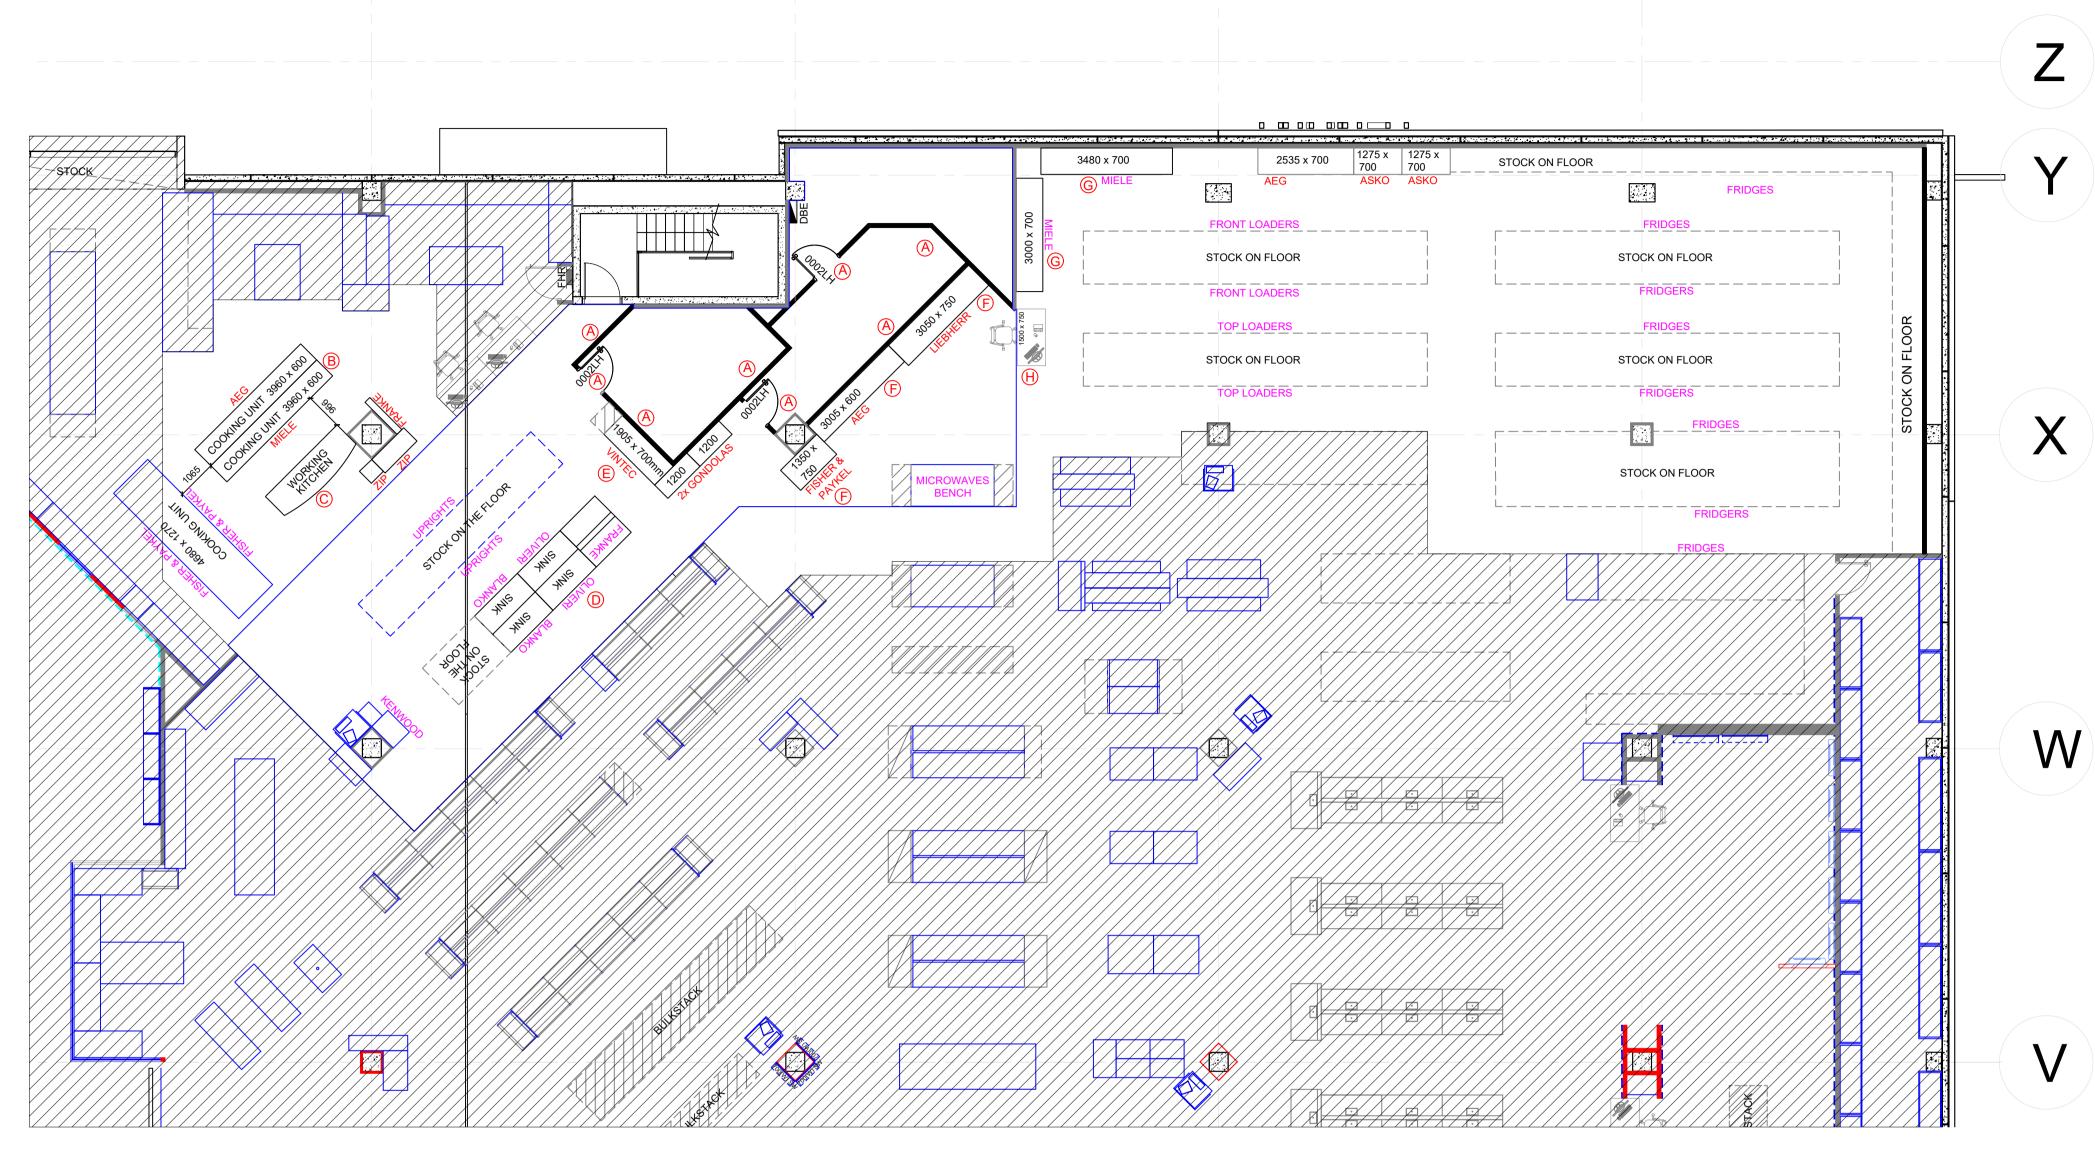

#### **GENERAL WORKS:**

- A DEMOLISH EXISTING PARTITION WALLS AND 3x EXISTING DOORS AND MAKE GOOD TO AREA.
- B RELOCATE EXISTING COOKING UNITS (AEG 3960 x 600 AND MIELE 3960 x 600) TO PROPOSED LAYOUT.
- C RELOCATE EXISTING WORKING KITCHEN TO PROPOSED LAYOUT.
- D RELOCATE EXISTING SINK UNIT TO PROPOSED LAYOUT.
- **E** RELOCATE EXISTING VINTEC TO NEW LOCATION.
- F RELOCATE EXISTING SUPPLIER UNITS (LIEBHERR, AEG AND FISHER & PAYKEL) TO NEW LOCATION.
- G RELOCATE EXISTING MIELE UNITS (WASHING MACHINES AND FRIDGES) TO PROPOSED LAYOUT.
- H RELOCATE EXISTING SALES DESK TO PROPOSED LAYOUT. ALLOW FOR POWER AND DATA.
- J BUILD NEW PARTITIONING FOR PROPOSED OFFICES AND RESERVE.ALLOW FOR PAINT.
- K SUPPLY 3x NEW DOOR FOR PROPOSED OFFICES AND RESERVE.
- L BUILD NEW SLIDING WINDOW W8 FOR PROPOSED OFFICES.
- M BUILD 2x NEW GENERAL OFFICE SHELVING (H0033B AND H0033B\_SPL) FOR PROPOSED OFFICES.
- N SUPPLY NEW FURNITURE FOR OFFICES. DESK IN PROP IS SPECIAL AND WRAP AROUND COLUMN.
- O SUPPLY AND INSTALL 3x 2400x600 AND 6x 1800x600 NEW LIGHT WEIGHT RACKING FOR PROPOSED RESERVE.
- P ALLOW FOR POWER AND DATA FOR NEW SUPPLIER DISPLAYS (FISHER & PAYKEL, MIELE AND AEG)
- Q ALLOW FOR RELOCATE LIGHTING IF NECESSARY

WALL LEGEND

TO UNDER SIDE OF STRUCTURE FULL HEIGHT PARTITION WALL

3600H PARTITION WALL
3000H PARTITION WALL
2600H PARTITION WALL

1200H PARTITION WALL

CURTRAX TO WALLS WHERE SHOWN
MDF LINED WALLS WHERE

**EXISTING PARTITION WALL** 

AMENDMENTS
DESCRIPTION

REFURBISHMENT ELECTRICAL LAYOUT ISSUED MERCH.

WITH GLAZING
GLASS PARTITIONING
TO U/SIDE OF CEILING

DECOR BULKHEAD

SET PLASTER CEILING

PLANNING CO-ORDINATOR MITCHELL FIELD

PROJECT MANAGER PAUL MARTIN