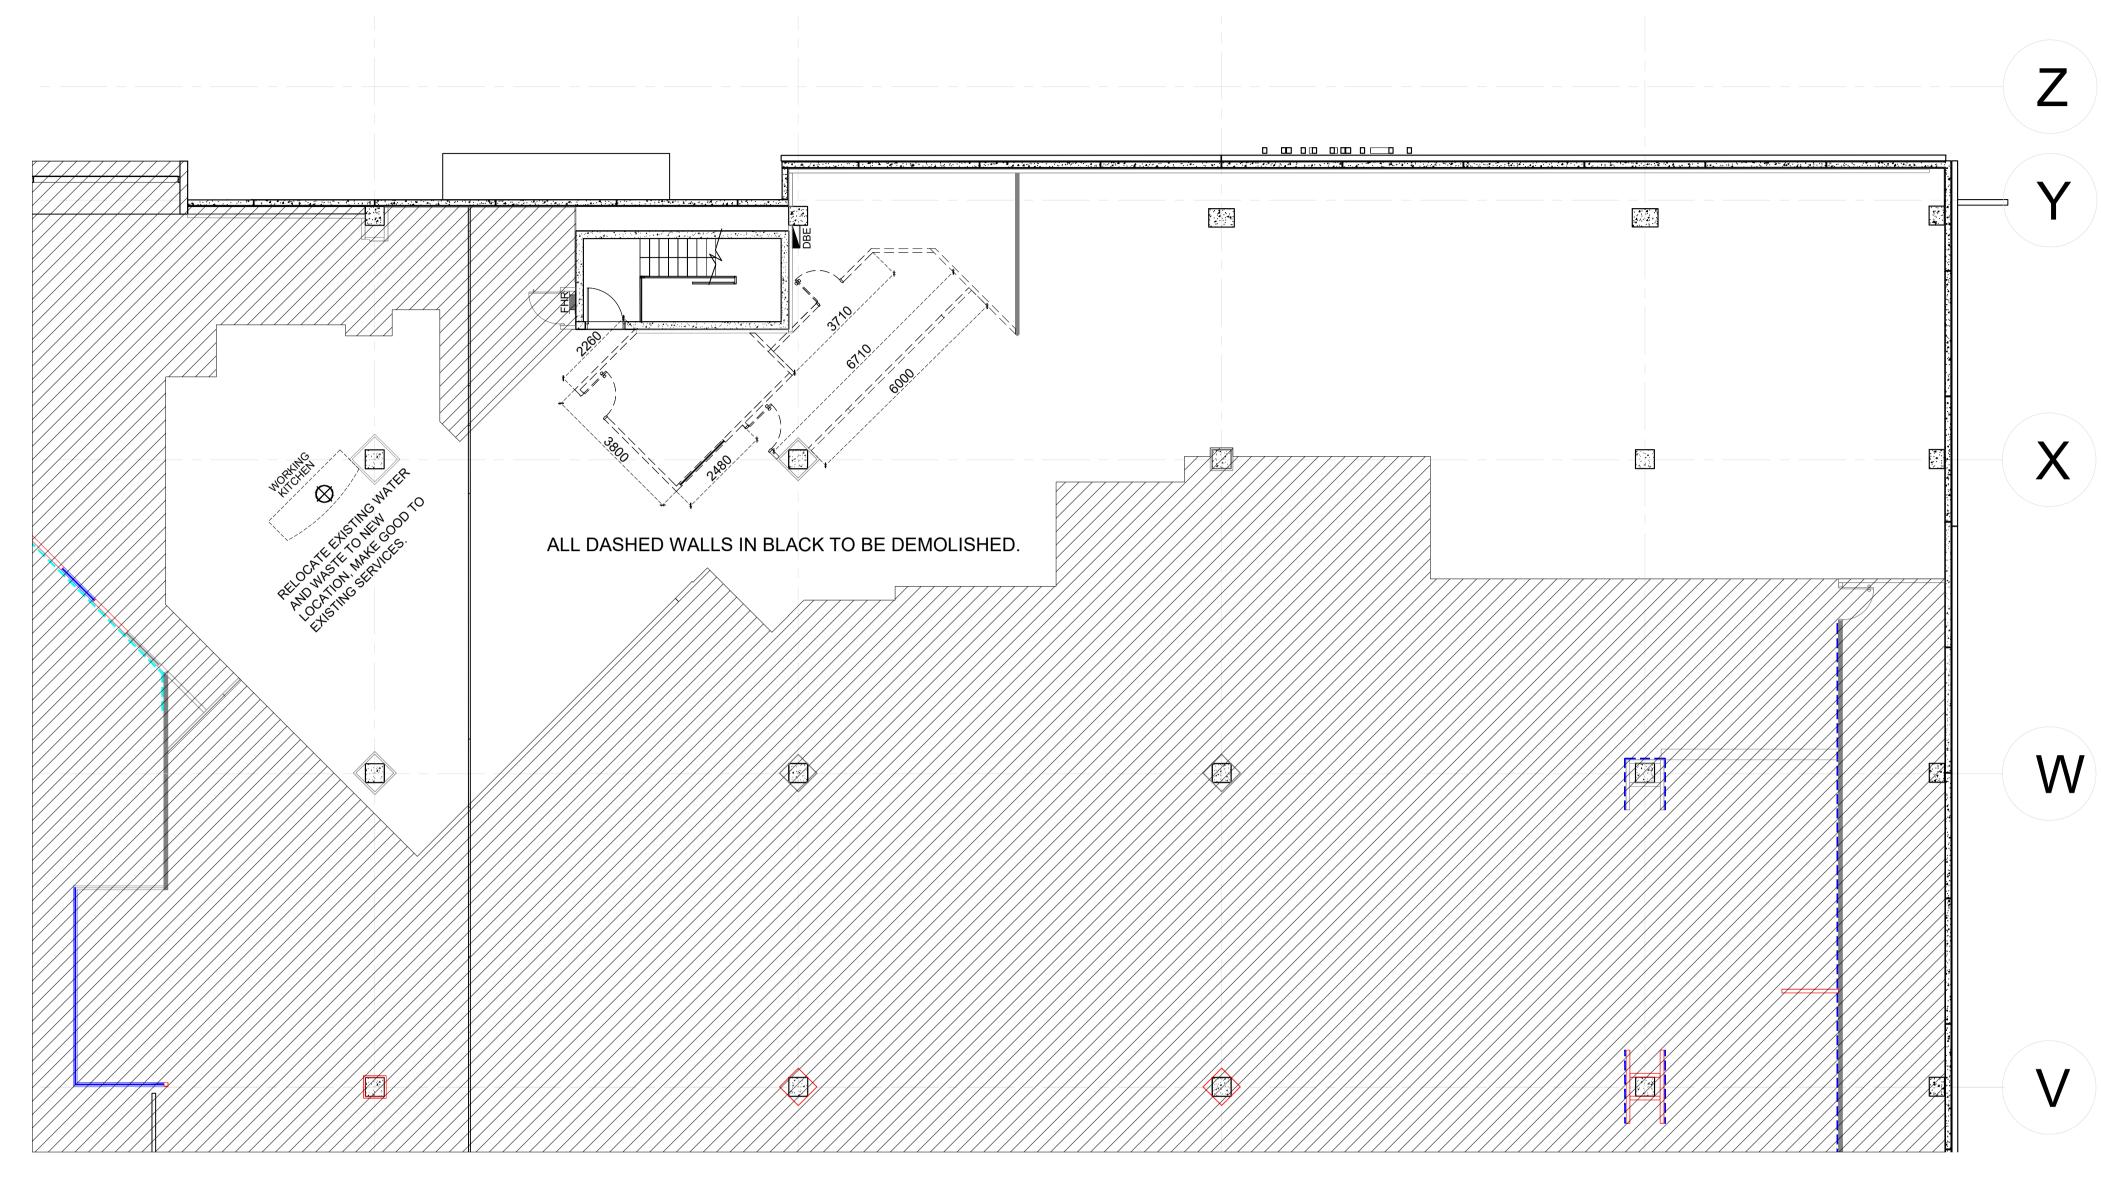

#### **GENERAL WORKS:**

- A DEMOLISH EXISTING PARTITION WALLS AND 3x EXISTING DOORS AND MAKE GOOD TO AREA.
- B RELOCATE EXISTING COOKING UNITS (AEG 3960 x 600 AND MIELE 3960 x 600) TO PROPOSED LAYOUT.
- C RELOCATE EXISTING WORKING KITCHEN TO PROPOSED LAYOUT.
- D RELOCATE EXISTING SINK UNIT TO PROPOSED LAYOUT.
- **E** RELOCATE EXISTING VINTEC TO NEW LOCATION.
- F RELOCATE EXISTING SUPPLIER UNITS (LIEBHERR, AEG AND FISHER & PAYKEL) TO NEW LOCATION.
- G RELOCATE EXISTING MIELE UNITS (WASHING MACHINES AND FRIDGES) TO PROPOSED LAYOUT.
- H RELOCATE EXISTING SALES DESK TO PROPOSED LAYOUT. ALLOW FOR POWER AND DATA.
- J BUILD NEW PARTITIONING FOR PROPOSED OFFICES AND RESERVE.ALLOW FOR PAINT.
- K SUPPLY 3x NEW DOOR FOR PROPOSED OFFICES AND RESERVE.
- L BUILD NEW SLIDING WINDOW W8 FOR PROPOSED OFFICES.
- M BUILD 2x NEW GENERAL OFFICE SHELVING (H0033B AND H0033B\_SPL) FOR PROPOSED OFFICES.
- N SUPPLY NEW FURNITURE FOR OFFICES. DESK IN PROP IS SPECIAL AND WRAP AROUND COLUMN.
- O SUPPLY AND INSTALL 3x 2400x600 AND 6x 1800x600 NEW LIGHT WEIGHT RACKING FOR PROPOSED RESERVE.
- P ALLOW FOR POWER AND DATA FOR NEW SUPPLIER DISPLAYS (FISHER & PAYKEL, MIELE AND AEG)
- Q ALLOW FOR RELOCATE LIGHTING IF NECESSARY

WALL LEGEND

TO UNDER SIDE OF STRUCTURE FULL HEIGHT PARTITION WALL

3600H PARTITION WALL
3000H PARTITION WALL
2600H PARTITION WALL

1200H PARTITION WALL

CURTRAX TO WALLS WHERE SHOWN
MDF LINED WALLS WHERE

**EXISTING PARTITION WALL** 

AMENDMENTS
DESCRIPTION

REFURBISHMENT ELECTRICAL LAYOUT ISSUED MERCH.

WITH GLAZING
GLASS PARTITIONING
TO U/SIDE OF CEILING

DECOR BULKHEAD

SET PLASTER CEILING

PLANNING CO-ORDINATOR MITCHELL FIELD

PROJECT MANAGER PAUL MARTIN