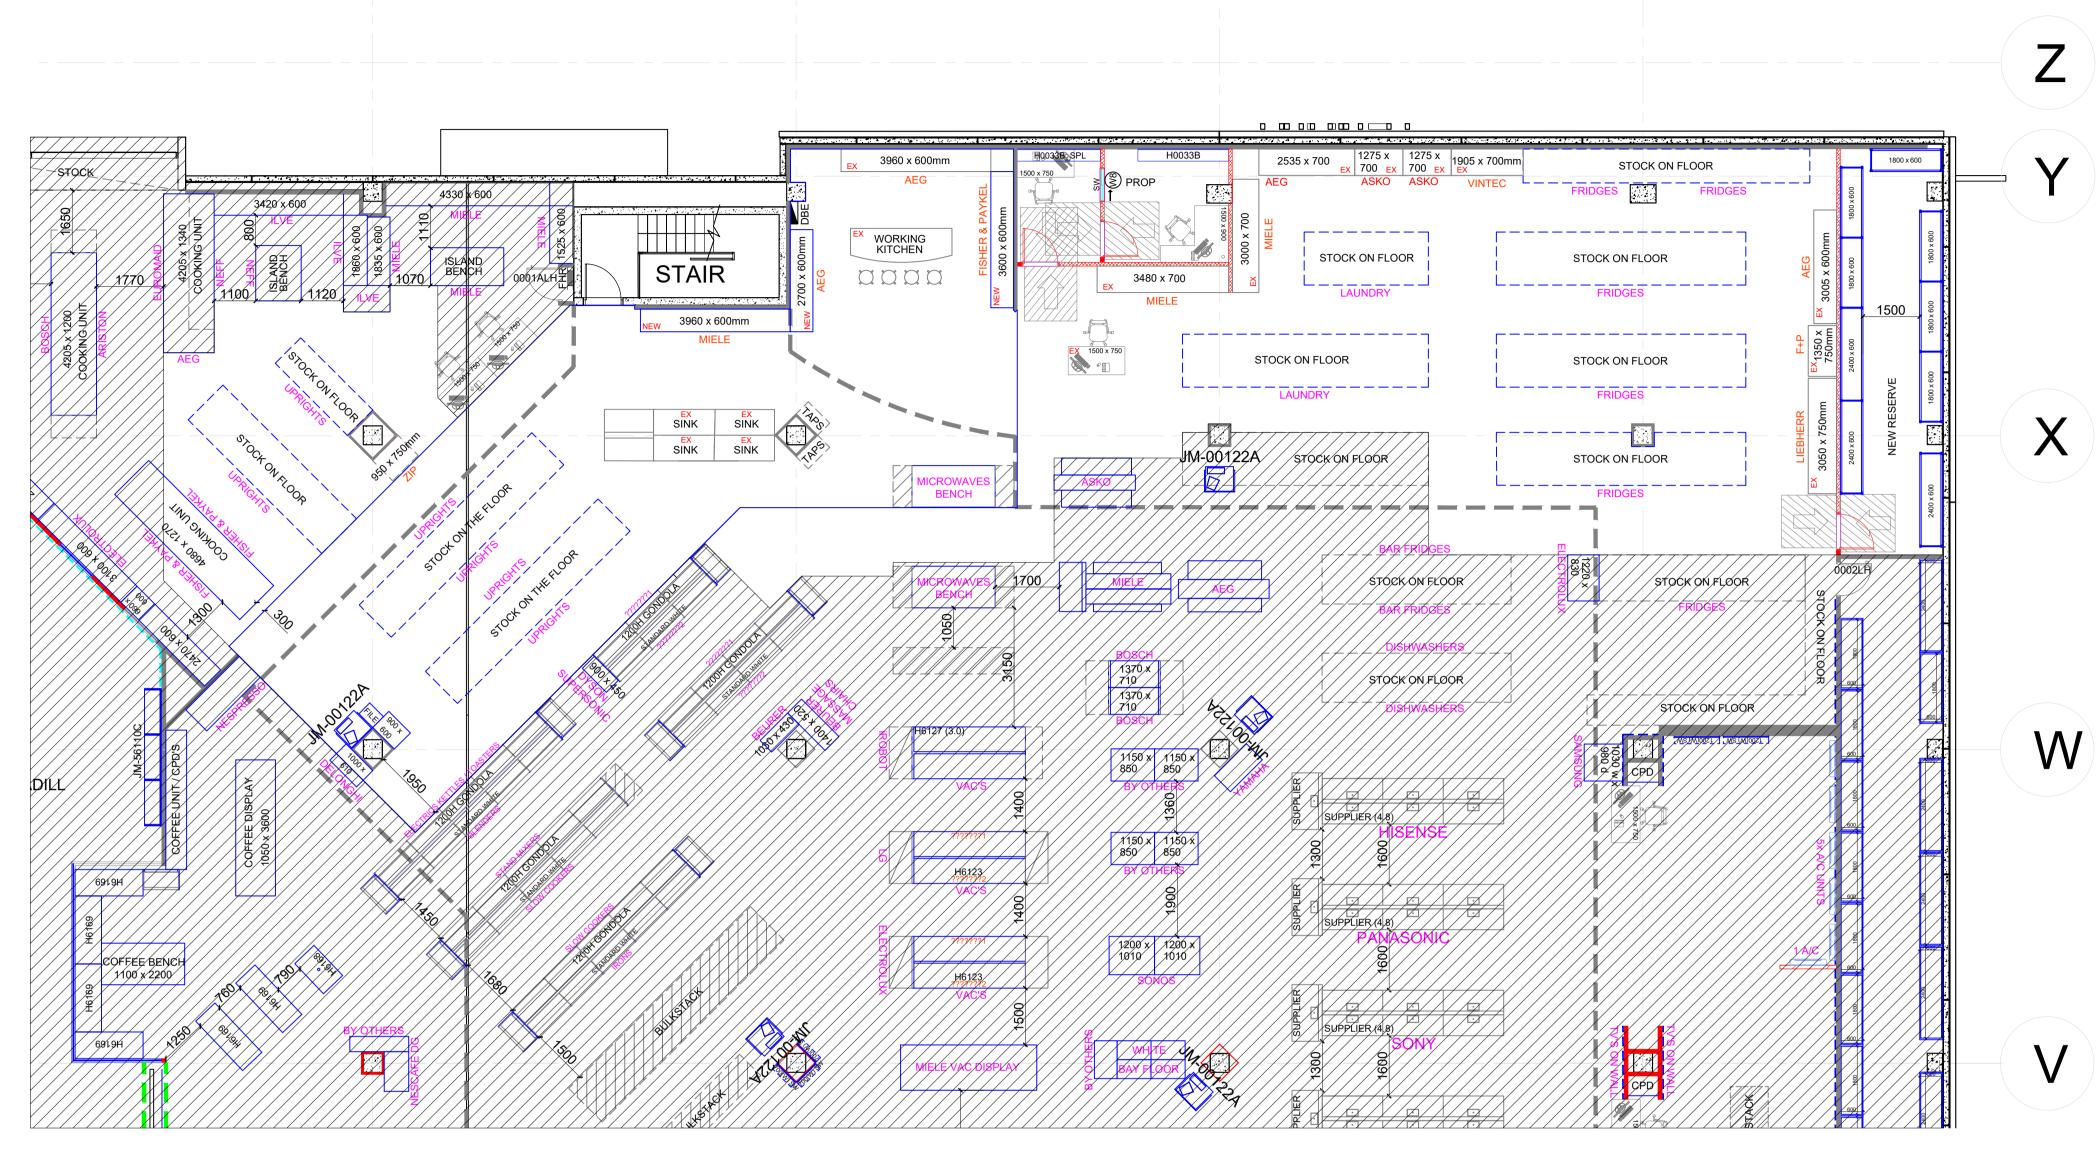

#### **GENERAL WORKS:**

- A DEMOLISH EXISTING PARTITION WALLS AND 3x EXISTING DOORS AND MAKE GOOD TO AREA.
- B RELOCATE EXISTING COOKING UNITS (AEG 3960 x 600 AND MIELE 3960 x 600) TO PROPOSED LAYOUT.
- C RELOCATE EXISTING WORKING KITCHEN TO PROPOSED LAYOUT.
- D RELOCATE EXISTING SINK UNIT TO PROPOSED LAYOUT.
- **E** RELOCATE EXISTING VINTEC TO NEW LOCATION.
- F RELOCATE EXISTING SUPPLIER UNITS (LIEBHERR, AEG AND FISHER & PAYKEL) TO NEW LOCATION.
- G RELOCATE EXISTING MIELE UNITS (WASHING MACHINES AND FRIDGES) TO PROPOSED LAYOUT.
- H RELOCATE EXISTING SALES DESK TO PROPOSED LAYOUT. ALLOW FOR POWER AND DATA.
- J BUILD NEW PARTITIONING FOR PROPOSED OFFICES AND RESERVE.ALLOW FOR PAINT.
- K SUPPLY 3x NEW DOOR FOR PROPOSED OFFICES AND RESERVE.
- L BUILD NEW SLIDING WINDOW W8 FOR PROPOSED OFFICES.
- M BUILD 2x NEW GENERAL OFFICE SHELVING (H0033B AND H0033B\_SPL) FOR PROPOSED OFFICES.
- N SUPPLY NEW FURNITURE FOR OFFICES. DESK IN PROP IS SPECIAL AND WRAP AROUND COLUMN.
- O SUPPLY AND INSTALL 3x 2400x600 AND 6x 1800x600 NEW LIGHT WEIGHT RACKING FOR PROPOSED RESERVE.
- P ALLOW FOR POWER AND DATA FOR NEW SUPPLIER DISPLAYS (FISHER & PAYKEL, MIELE AND AEG)
- Q ALLOW FOR RELOCATE LIGHTING IF NECESSARY

FIXTURE LAYOUT PLAN

MITCHELL FIELD

DRAWING No. SF\_589\_01

SCALE: 1:100 @ AO PROJECT MANAGER
PAUL MARTIN

KR, JS, TA, SA

ISSUE | ISSUE DATE | 19.02.21

WALL LEGEND

TO UNDER SIDE OF STRUCTURE FULL HEIGHT PARTITION WALL

3600H PARTITION WALL
3000H PARTITION WALL
2600H PARTITION WALL

1100H PARTITION WALL WITH GLAZING GLASS PARTITIONING TO U/SIDE OF CEILING

CURTRAX TO WALLS WHERE SHOWN
MDF LINED WALLS WHERE

**EXISTING PARTITION WALL** 

AMENDMENTS
DESCRIPTION

REFURBISHMENT ELECTRICAL LAYOUT ISSUED MERCH.

FURBISHMENT ELECTRICAL LAYOUT ISSUED FOR APPROVAL.

DECOR BULKHEAD

— — SET PLASTER CEILING

/ 1:100 @ A1