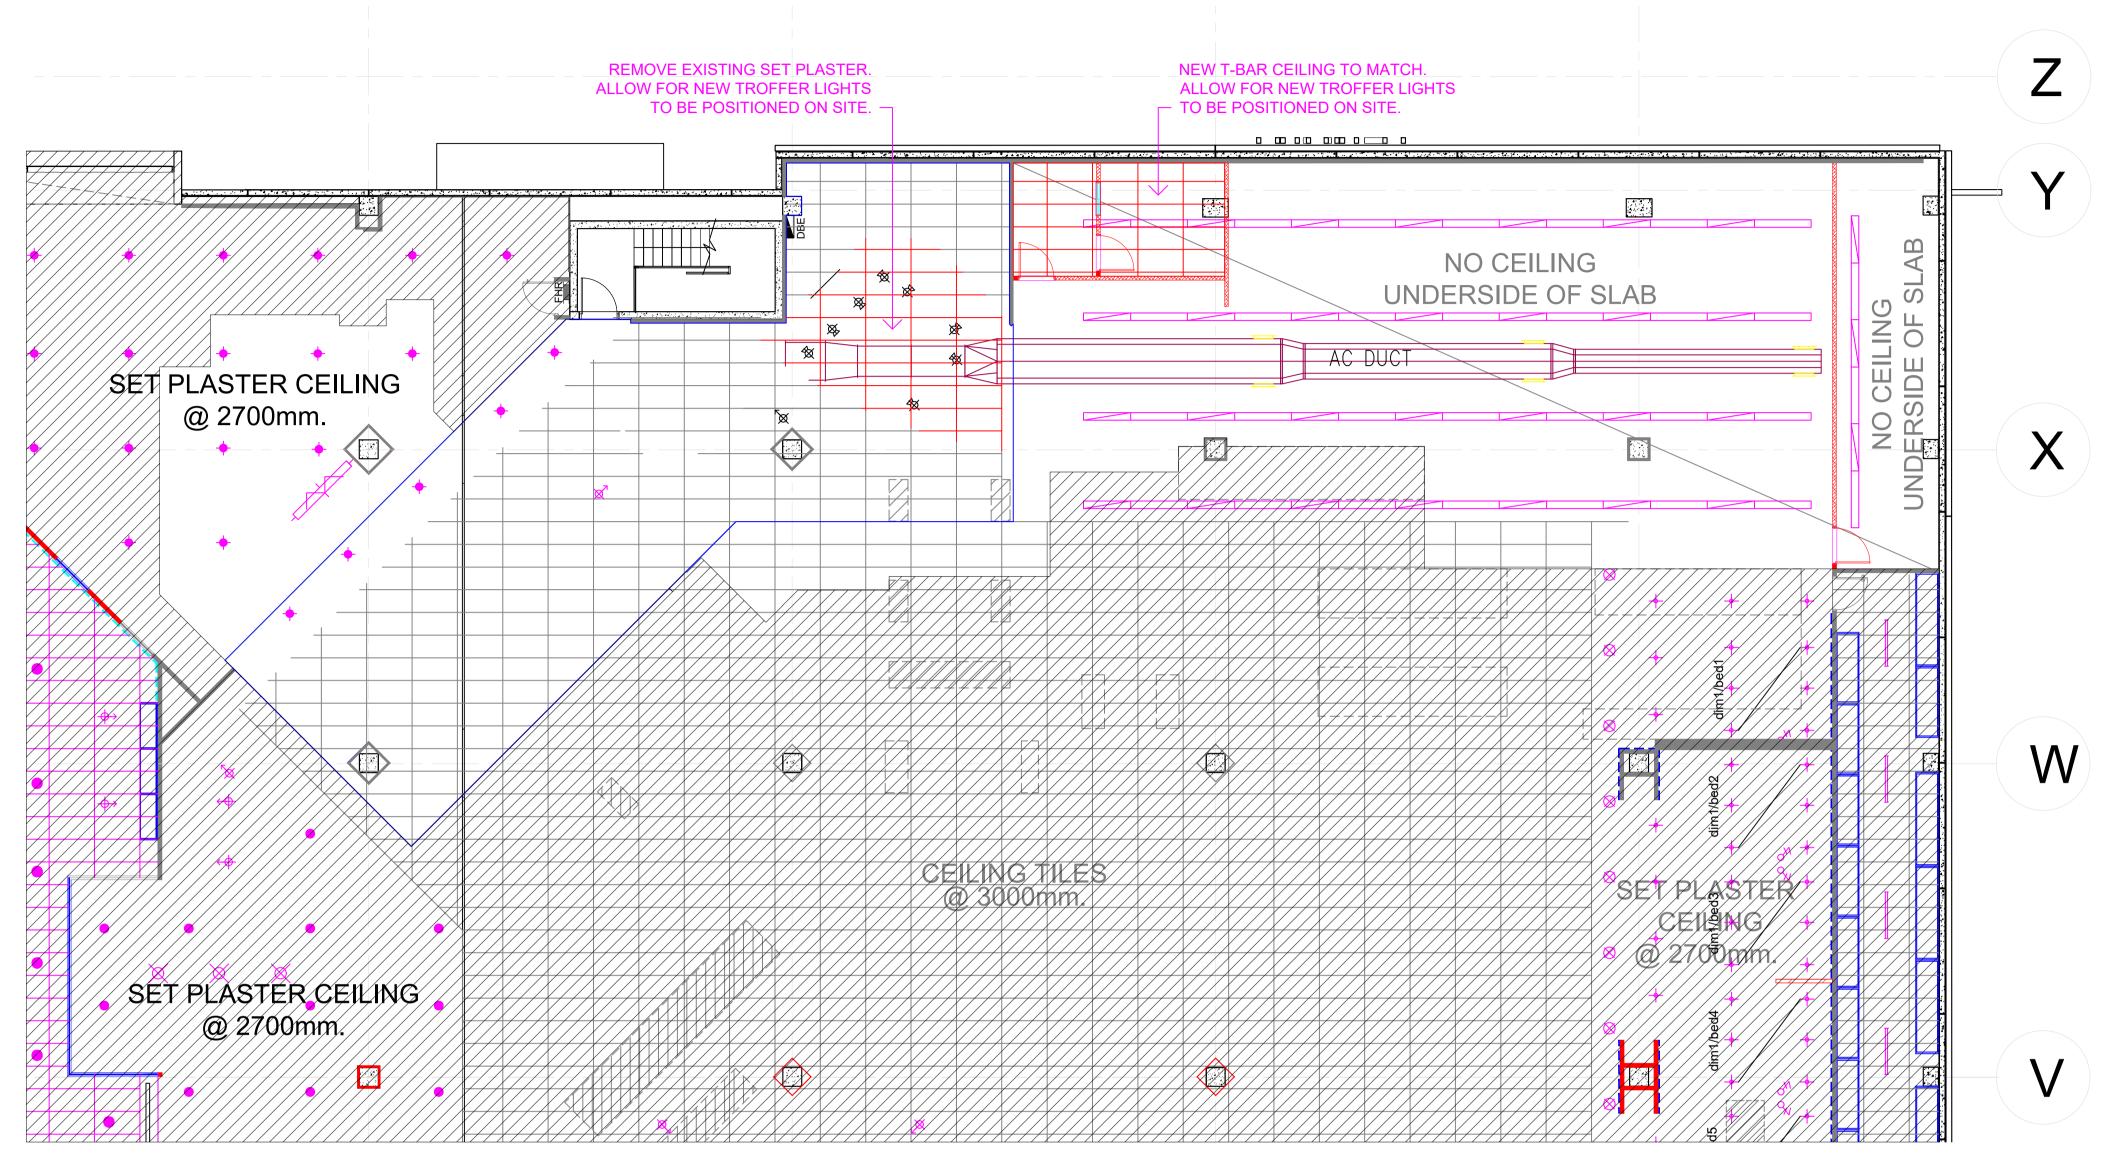

**CEILING & LIGHTING PLAN** 

PLANNING CO-ORDINATOR
MITCHELL FIELD

DRAWING No. SF\_589\_04

SCALE: 1:100 @ AO PROJECT MANAGER
PAUL MARTIN

KR, JS, TA, SA

ISSUE | ISSUE DATE | 19.02.21

CEILING LEGEND

CEILING @ 3400mm HIGH A.F.L

CEILING @ 3200mm HIGH A.F.L

CEILING @ 3000mm HIGH A.F.I

HEIGHT AS NOTED ON DRAWIN

TO UNDER SIDE OF STRUCTURE
FULL HEIGHT PARTITION WALL

3000H PARTITION WALL
2600H PARTITION WALL

1200H PARTITION WALL

1100H PARTITION WALL
WITH GLAZING
GLASS PARTITIONING
TO U/SIDE OF CEILING

CURTRAX TO WALLS WHERE

DECOR BULKHEAD

- SET PLASTER CEILING

EXISTING CEILING

ABICHITEXSTNOTALED VANUERAWING

WALL LEGEND

SET PLASTER CEILING

/ 1:100 @ A1