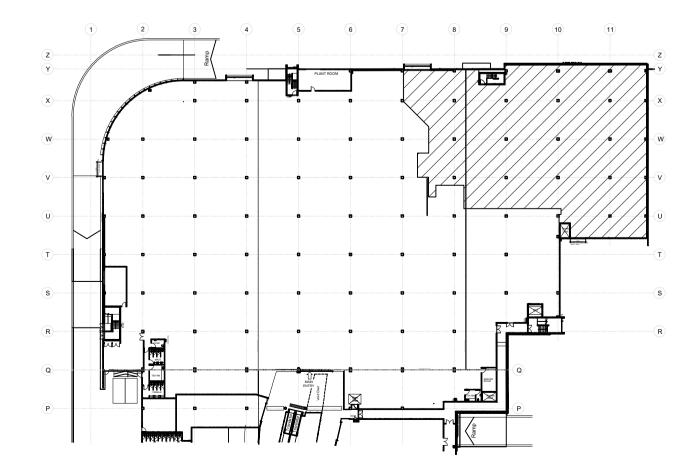

/ 1:100 @ A1

DE LOCATION KEY PLAN
NOT TO SCALE

#### **GENERAL WORKS:**

- A DEMOLISH EXISTING PARTITION WALLS AND 3x EXISTING DOORS AND MAKE GOOD TO AREA.
- B RELOCATE EXISTING COOKING UNITS (AEG 3960 x 600 AND MIELE 3960 x 600) TO PROPOSED LAYOUT.
- C RELOCATE EXISTING WORKING KITCHEN TO PROPOSED LAYOUT.
- D RELOCATE EXISTING SINK UNIT TO PROPOSED LAYOUT.
- **E** RELOCATE EXISTING VINTEC TO NEW LOCATION.
- F RELOCATE EXISTING SUPPLIER UNITS (LIEBHERR, AEG AND FISHER & PAYKEL) TO NEW LOCATION.
- G RELOCATE EXISTING MIELE UNITS (WASHING MACHINES AND FRIDGES) TO PROPOSED LAYOUT.
- H RELOCATE EXISTING SALES DESK TO PROPOSED LAYOUT. ALLOW FOR POWER AND DATA.
- J BUILD NEW PARTITIONING FOR PROPOSED OFFICES AND RESERVE.ALLOW FOR PAINT.
- K SUPPLY 3x NEW DOOR FOR PROPOSED OFFICES AND RESERVE.
- L BUILD NEW SLIDING WINDOW W8 FOR PROPOSED OFFICES.
- M BUILD 2x NEW GENERAL OFFICE SHELVING (H0033B AND H0033B\_SPL) FOR PROPOSED OFFICES.
- N SUPPLY NEW FURNITURE FOR OFFICES. DESK IN PROP IS SPECIAL AND WRAP AROUND COLUMN.
- O SUPPLY AND INSTALL 3x 2400x600 AND 6x 1800x600 NEW LIGHT WEIGHT RACKING FOR PROPOSED RESERVE.
- P ALLOW FOR POWER AND DATA FOR NEW SUPPLIER DISPLAYS (FISHER & PAYKEL, MIELE AND AEG)
- Q ALLOW FOR RELOCATE LIGHTING IF NECESSARY

WALL LEGEND

TO UNDER SIDE OF STRUCTURE FULL HEIGHT PARTITION WALL

3600H PARTITION WALL
3000H PARTITION WALL
2600H PARTITION WALL

1200H PARTITION WALL

CURTRAX TO WALLS WHERE SHOWN
MDF LINED WALLS WHERE

**EXISTING PARTITION WALL** 

AMENDMENTS
DESCRIPTION

REFURBISHMENT ELECTRICAL LAYOUT ISSUED MERCH.

WITH GLAZING
GLASS PARTITIONING
TO U/SIDE OF CEILING

DECOR BULKHEAD

SET PLASTER CEILING

PLANNING CO-ORDINATOR MITCHELL FIELD

PROJECT MANAGER PAUL MARTIN

DRAWING No.
SF\_589\_00

SF\_589\_00

SCALE:
1:100 @ AO

ISSUE ISSUE DATE 19.02.21

PROJECT HOMEMAKERS SUPACENTA
HN@DM, CORNER FOREST WAY + MONA VALE RD.
BELROSE, NSW

/ 1:100 @ A1