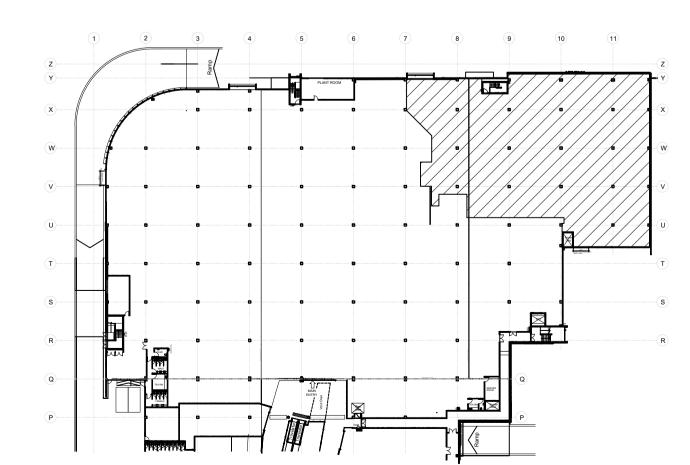

FIXTURE LAYOUT PLAN

MITCHELL FIELD

DRAWING No. SF\_589\_01

SCALE: 1:100 @ AO PROJECT MANAGER
PAUL MARTIN

KR, JS, TA, SA

ISSUE | ISSUE DATE | 19.02.21

WALL LEGEND

TO UNDER SIDE OF STRUCTURE FULL HEIGHT PARTITION WALL

3600H PARTITION WALL
3000H PARTITION WALL
2600H PARTITION WALL

1100H PARTITION WALL WITH GLAZING GLASS PARTITIONING TO U/SIDE OF CEILING

CURTRAX TO WALLS WHERE SHOWN
MDF LINED WALLS WHERE

**EXISTING PARTITION WALL** 

AMENDMENTS
DESCRIPTION

REFURBISHMENT ELECTRICAL LAYOUT ISSUED MERCH.

FURBISHMENT ELECTRICAL LAYOUT ISSUED FOR APPROVAL.

DECOR BULKHEAD

— — SET PLASTER CEILING

/ 1:100 @ A1