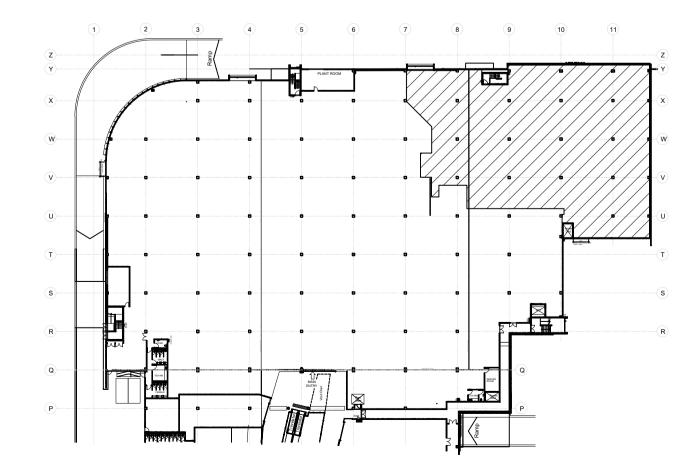

# LOCATION KEY PLAN NOT TO SCALE

## PLEASE NOTE:

#### **GENERAL WORKS:**

- A DEMOLISH EXISTING PARTITION WALLS AND 3x EXISTING DOORS AND MAKE GOOD TO AREA.
- B RELOCATE EXISTING COOKING UNITS (AEG 3960 x 600 AND MIELE 3960 x 600) TO PROPOSED LAYOUT.
- C RELOCATE EXISTING WORKING KITCHEN TO PROPOSED LAYOUT.
- D RELOCATE EXISTING SINK UNIT TO PROPOSED LAYOUT.
- **E** RELOCATE EXISTING VINTEC TO NEW LOCATION.
- F RELOCATE EXISTING SUPPLIER UNITS (LIEBHERR, AEG AND FISHER & PAYKEL) TO NEW LOCATION.
- G RELOCATE EXISTING MIELE UNITS (WASHING MACHINES AND FRIDGES) TO PROPOSED LAYOUT.
- H RELOCATE EXISTING SALES DESK TO PROPOSED LAYOUT. ALLOW FOR POWER AND DATA.
- J BUILD NEW PARTITIONING FOR PROPOSED OFFICES AND RESERVE.ALLOW FOR PAINT.
- K SUPPLY 3x NEW DOOR FOR PROPOSED OFFICES AND RESERVE.
- L BUILD NEW SLIDING WINDOW W8 FOR PROPOSED OFFICES.
- M BUILD 2x NEW GENERAL OFFICE SHELVING (H0033B AND H0033B\_SPL) FOR PROPOSED OFFICES.
- N SUPPLY NEW FURNITURE FOR OFFICES. DESK IN PROP IS SPECIAL AND WRAP AROUND COLUMN.
- O SUPPLY AND INSTALL 3x 2400x600 AND 6x 1800x600 NEW LIGHT WEIGHT RACKING FOR PROPOSED RESERVE.
- P ALLOW FOR POWER AND DATA FOR NEW SUPPLIER DISPLAYS (FISHER & PAYKEL, MIELE AND AEG)
- Q ALLOW FOR RELOCATE LIGHTING IF NECESSARY