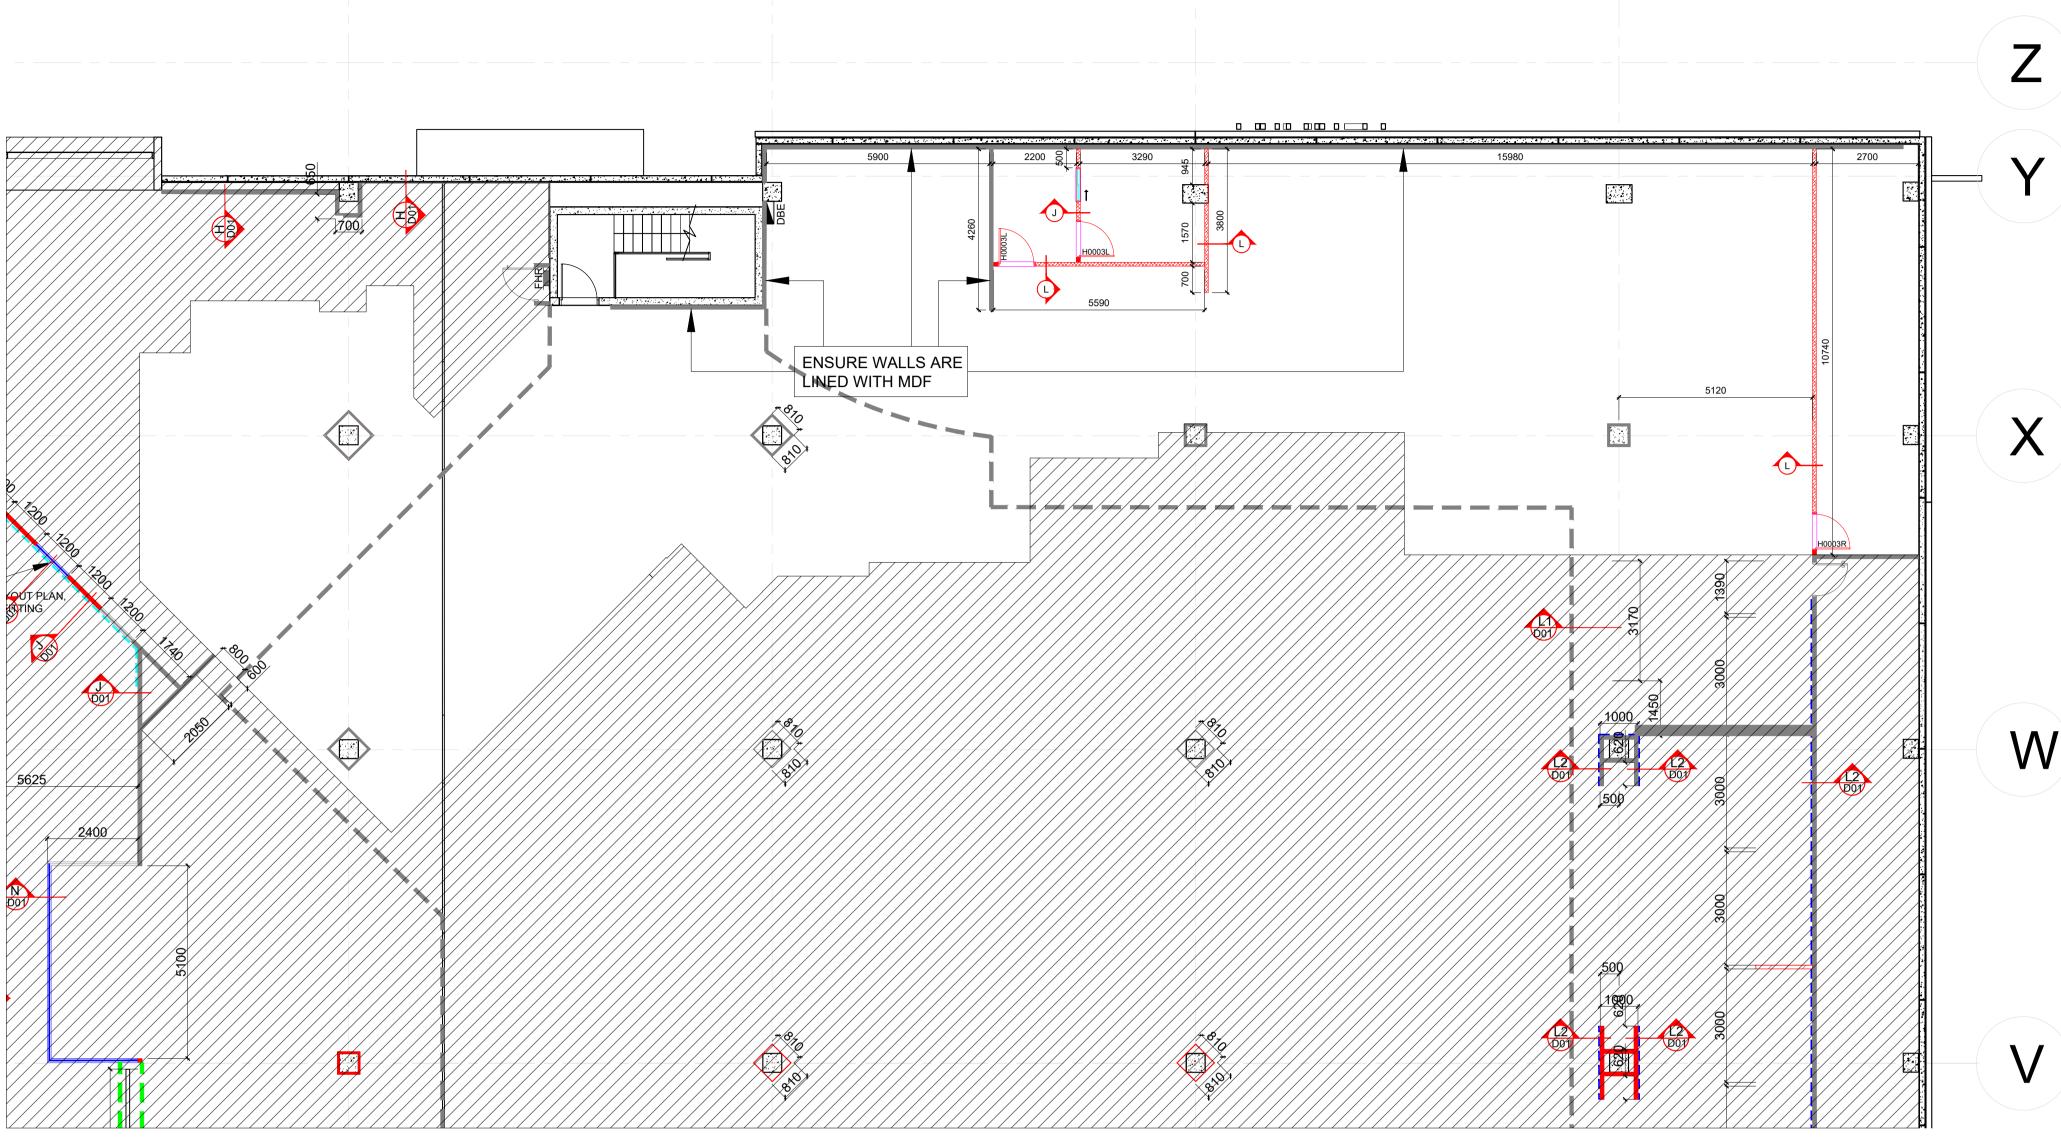

#### **GENERAL WORKS:**

- A DEMOLISH EXISTING PARTITION WALLS AND 3x EXISTING DOORS AND MAKE GOOD TO AREA.
- B RELOCATE EXISTING COOKING UNITS (AEG 3960 x 600 AND MIELE 3960 x 600) TO PROPOSED LAYOUT.
- C RELOCATE EXISTING WORKING KITCHEN TO PROPOSED LAYOUT.
- D RELOCATE EXISTING SINK UNIT TO PROPOSED LAYOUT.
- **E** RELOCATE EXISTING VINTEC TO NEW LOCATION.
- F RELOCATE EXISTING SUPPLIER UNITS (LIEBHERR, AEG AND FISHER & PAYKEL) TO NEW LOCATION.
- G RELOCATE EXISTING MIELE UNITS (WASHING MACHINES AND FRIDGES) TO PROPOSED LAYOUT.
- H RELOCATE EXISTING SALES DESK TO PROPOSED LAYOUT. ALLOW FOR POWER AND DATA.
- J BUILD NEW PARTITIONING FOR PROPOSED OFFICES AND RESERVE.ALLOW FOR PAINT.
- K SUPPLY 3x NEW DOOR FOR PROPOSED OFFICES AND RESERVE.
- L BUILD NEW SLIDING WINDOW W8 FOR PROPOSED OFFICES.
- M BUILD 2x NEW GENERAL OFFICE SHELVING (H0033B AND H0033B\_SPL) FOR PROPOSED OFFICES.
- N SUPPLY NEW FURNITURE FOR OFFICES. DESK IN PROP IS SPECIAL AND WRAP AROUND COLUMN.
- O SUPPLY AND INSTALL 3x 2400x600 AND 6x 1800x600 NEW LIGHT WEIGHT RACKING FOR PROPOSED RESERVE.
- P ALLOW FOR POWER AND DATA FOR NEW SUPPLIER DISPLAYS (FISHER & PAYKEL, MIELE AND AEG)
- Q ALLOW FOR RELOCATE LIGHTING IF NECESSARY

FIXTURE LAYOUT PLAN

MITCHELL FIELD

DRAWING No. SF\_589\_01

SCALE: 1:100 @ AO PROJECT MANAGER
PAUL MARTIN

KR, JS, TA, SA

ISSUE | ISSUE DATE | 19.02.21

WALL LEGEND

TO UNDER SIDE OF STRUCTURE FULL HEIGHT PARTITION WALL

3600H PARTITION WALL
3000H PARTITION WALL
2600H PARTITION WALL

1100H PARTITION WALL WITH GLAZING GLASS PARTITIONING TO U/SIDE OF CEILING

CURTRAX TO WALLS WHERE SHOWN
MDF LINED WALLS WHERE

**EXISTING PARTITION WALL** 