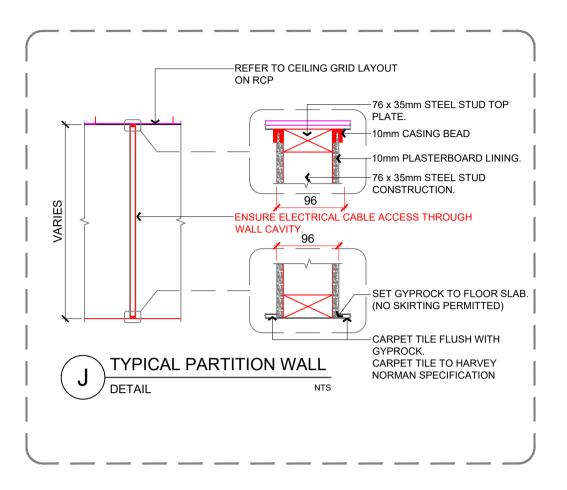

3600H PARTITION WALL
3000H PARTITION WALL
2600H PARTITION WALL

1100H PARTITION WALL WITH GLAZING GLASS PARTITIONING TO U/SIDE OF CEILING

CURTRAX TO WALLS WHERE SHOWN
MDF LINED WALLS WHERE

**EXISTING PARTITION WALL** 

CURTRAX TO WALLS WHERE

DECOR BULKHEAD

- SET PLASTER CEILING

EXISTING CEILING

ABICHITEXSTNOTALED VANUERAWING

WALL LEGEND

SET PLASTER CEILING

/ 1:100 @ A1