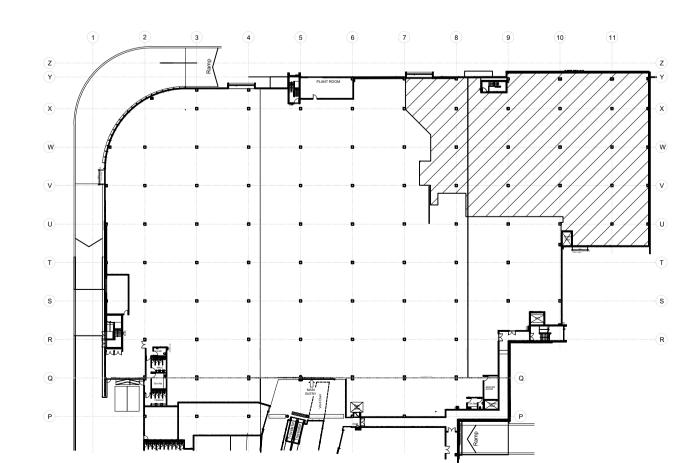

/ 1:100 @ A1

DE LOCATION KEY PLAN
NOT TO SCALE

## PLEASE NOTE:

#### **GENERAL WORKS:**

- A DEMOLISH EXISTING PARTITION WALLS AND 3x EXISTING DOORS AND MAKE GOOD TO AREA.
- B RELOCATE EXISTING COOKING UNITS (AEG 3960 x 600 AND MIELE 3960 x 600) TO PROPOSED LAYOUT.
- C RELOCATE EXISTING WORKING KITCHEN TO PROPOSED LAYOUT.
- D RELOCATE EXISTING SINK UNIT TO PROPOSED LAYOUT.
- **E** RELOCATE EXISTING VINTEC TO NEW LOCATION.
- F RELOCATE EXISTING SUPPLIER UNITS (LIEBHERR, AEG AND FISHER & PAYKEL) TO NEW LOCATION.
- G RELOCATE EXISTING MIELE UNITS (WASHING MACHINES AND FRIDGES) TO PROPOSED LAYOUT.
- H RELOCATE EXISTING SALES DESK TO PROPOSED LAYOUT. ALLOW FOR POWER AND DATA.
- J BUILD NEW PARTITIONING FOR PROPOSED OFFICES AND RESERVE.ALLOW FOR PAINT.
- K SUPPLY 3x NEW DOOR FOR PROPOSED OFFICES AND RESERVE.
- L BUILD NEW SLIDING WINDOW W8 FOR PROPOSED OFFICES.
- M BUILD 2x NEW GENERAL OFFICE SHELVING (H0033B AND H0033B\_SPL) FOR PROPOSED OFFICES.
- N SUPPLY NEW FURNITURE FOR OFFICES. DESK IN PROP IS SPECIAL AND WRAP AROUND COLUMN.
- O SUPPLY AND INSTALL 3x 2400x600 AND 6x 1800x600 NEW LIGHT WEIGHT RACKING FOR PROPOSED RESERVE.
- P ALLOW FOR POWER AND DATA FOR NEW SUPPLIER DISPLAYS (FISHER & PAYKEL, MIELE AND AEG)
- Q ALLOW FOR RELOCATE LIGHTING IF NECESSARY