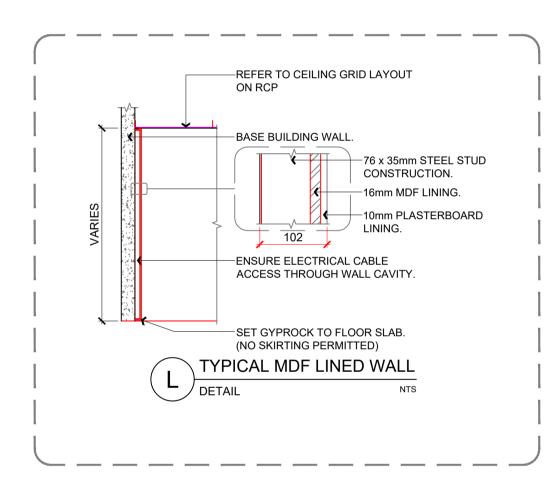

3600H PARTITION WALL
3000H PARTITION WALL
2600H PARTITION WALL

1100H PARTITION WALL WITH GLAZING GLASS PARTITIONING TO U/SIDE OF CEILING

CURTRAX TO WALLS WHERE SHOWN
MDF LINED WALLS WHERE

**EXISTING PARTITION WALL** 

CURTRAX TO WALLS WHERE

DECOR BULKHEAD

- SET PLASTER CEILING

EXISTING CEILING

ABICHITEXSTNOTALED VANUERAWING

WALL LEGEND

SET PLASTER CEILING

/ 1:100 @ A1