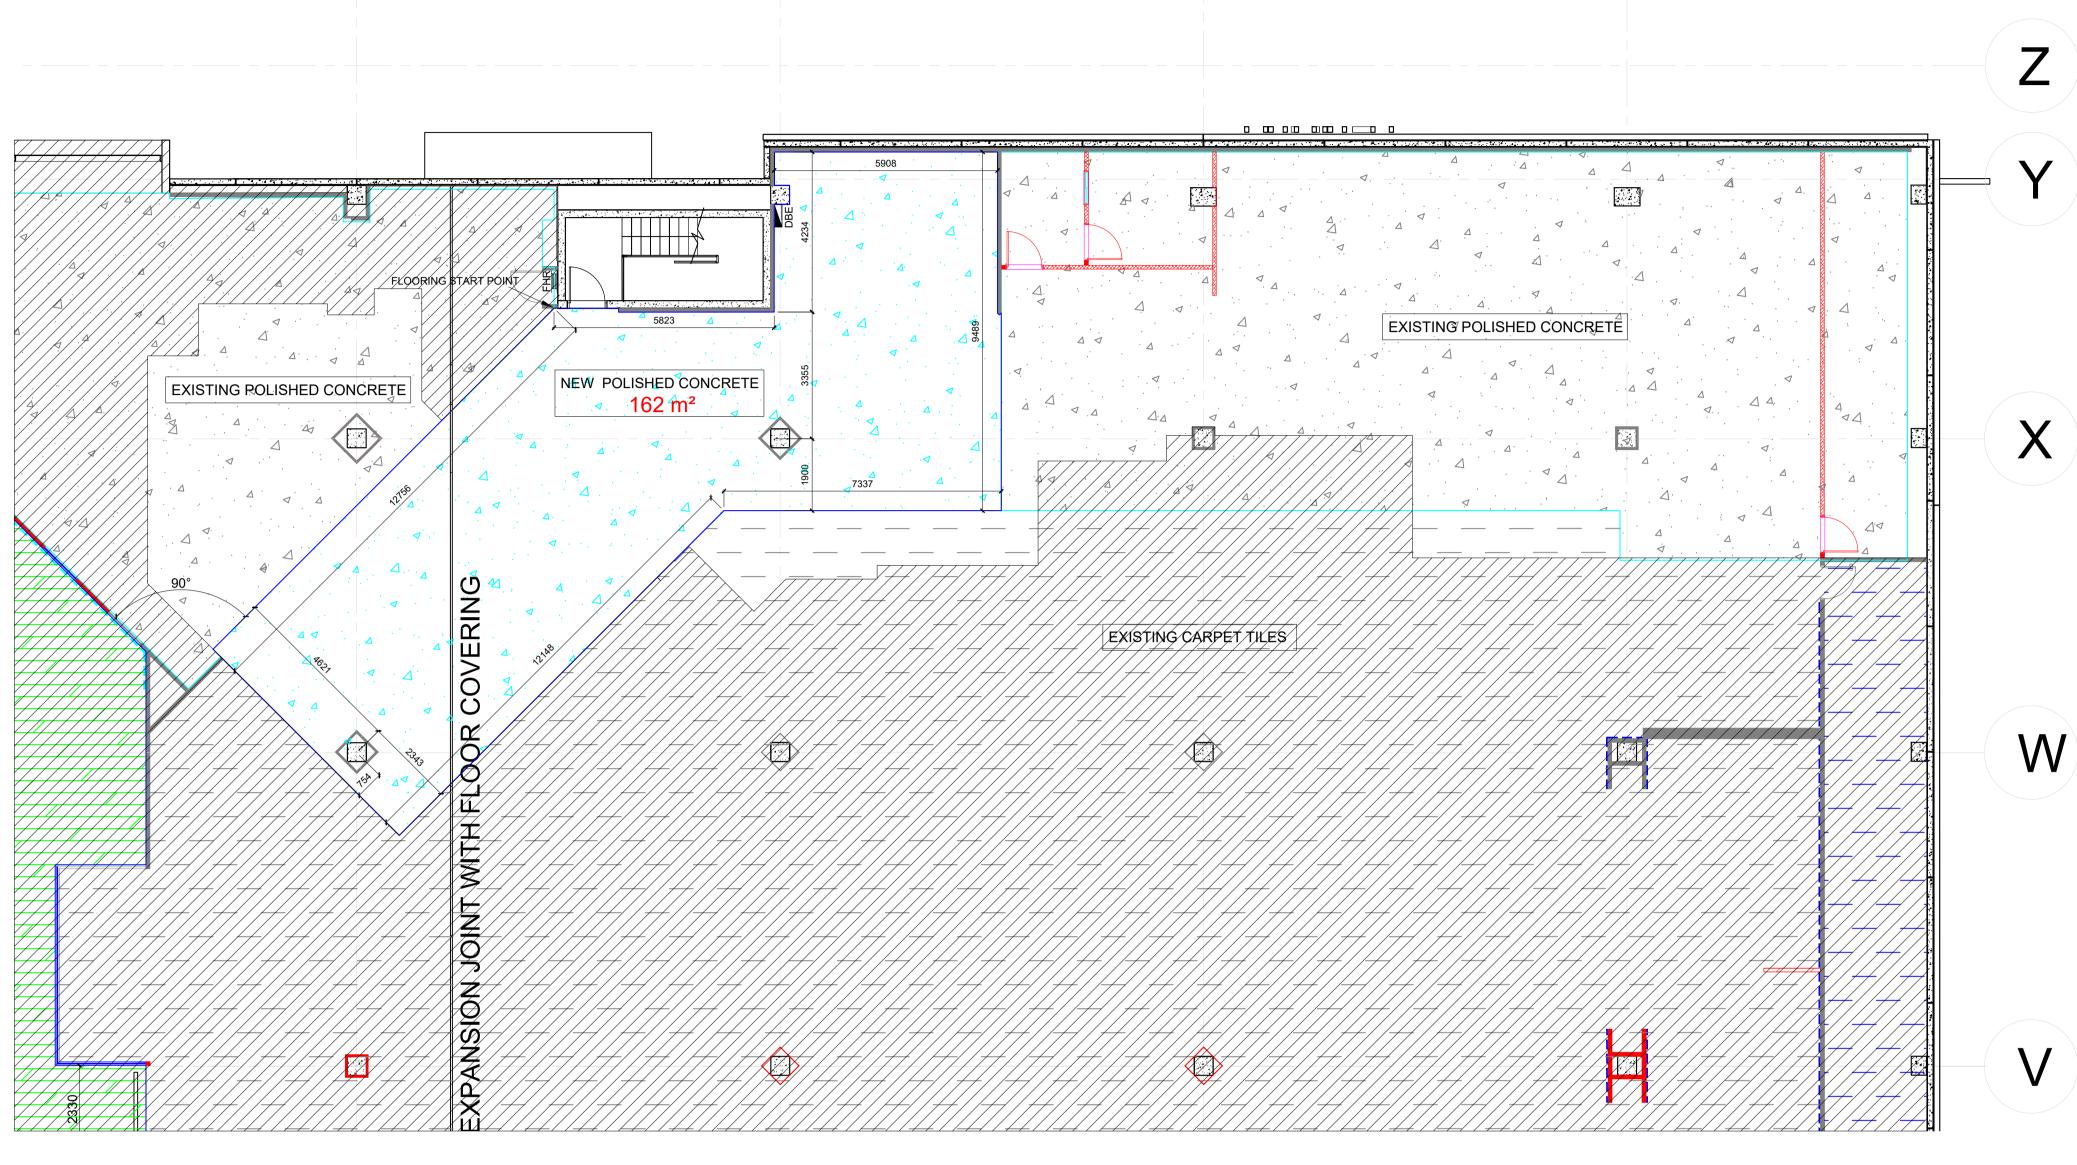

| 7 7 7 A VAI          | 1,378<br>0<br>0<br>721<br>5,843<br>108<br>5,951<br>© |  |  |  |  |

WALL LEGEND

FULL HEIGHT PARTITION WALL TO UNDER SIDE OF STRUCTURE

FULL HEIGHT PARTITION WALL TO UNDER SIDE OF CEILING



PROPOSED LAYOUT

1:100 @ A1



## DE LOCATION KEY PLAN NOT TO SCALE

### PLEASE NOTE:

#### **GENERAL WORKS:**

- A DEMOLISH EXISTING PARTITION WALLS AND 3x EXISTING DOORS AND MAKE GOOD TO AREA.
- B RELOCATE EXISTING COOKING UNITS (AEG 3960 x 600 AND MIELE 3960 x 600) TO PROPOSED LAYOUT.
- C RELOCATE EXISTING WORKING KITCHEN TO PROPOSED LAYOUT.
- D RELOCATE EXISTING SINK UNIT TO PROPOSED LAYOUT.
- E RELOCATE EXISTING VINTEC TO NEW LOCATION.
- F RELOCATE EXISTING SUPPLIER UNITS (LIEBHERR, AEG AND FISHER & PAYKEL) TO NEW LOCATION.
- G RELOCATE EXISTING MIELE UNITS (WASHING MACHINES AND FRIDGES) TO PROPOSED LAYOUT.
- H RELOCATE EXISTING SALES DESK TO PROPOSED LAYOUT. ALLOW FOR POWER AND DATA.
- J BUILD NEW PARTITIONING FOR PROPOSED OFFICES AND RESERVE.ALLOW FOR PAINT.
- K SUPPLY 3x NEW DOOR