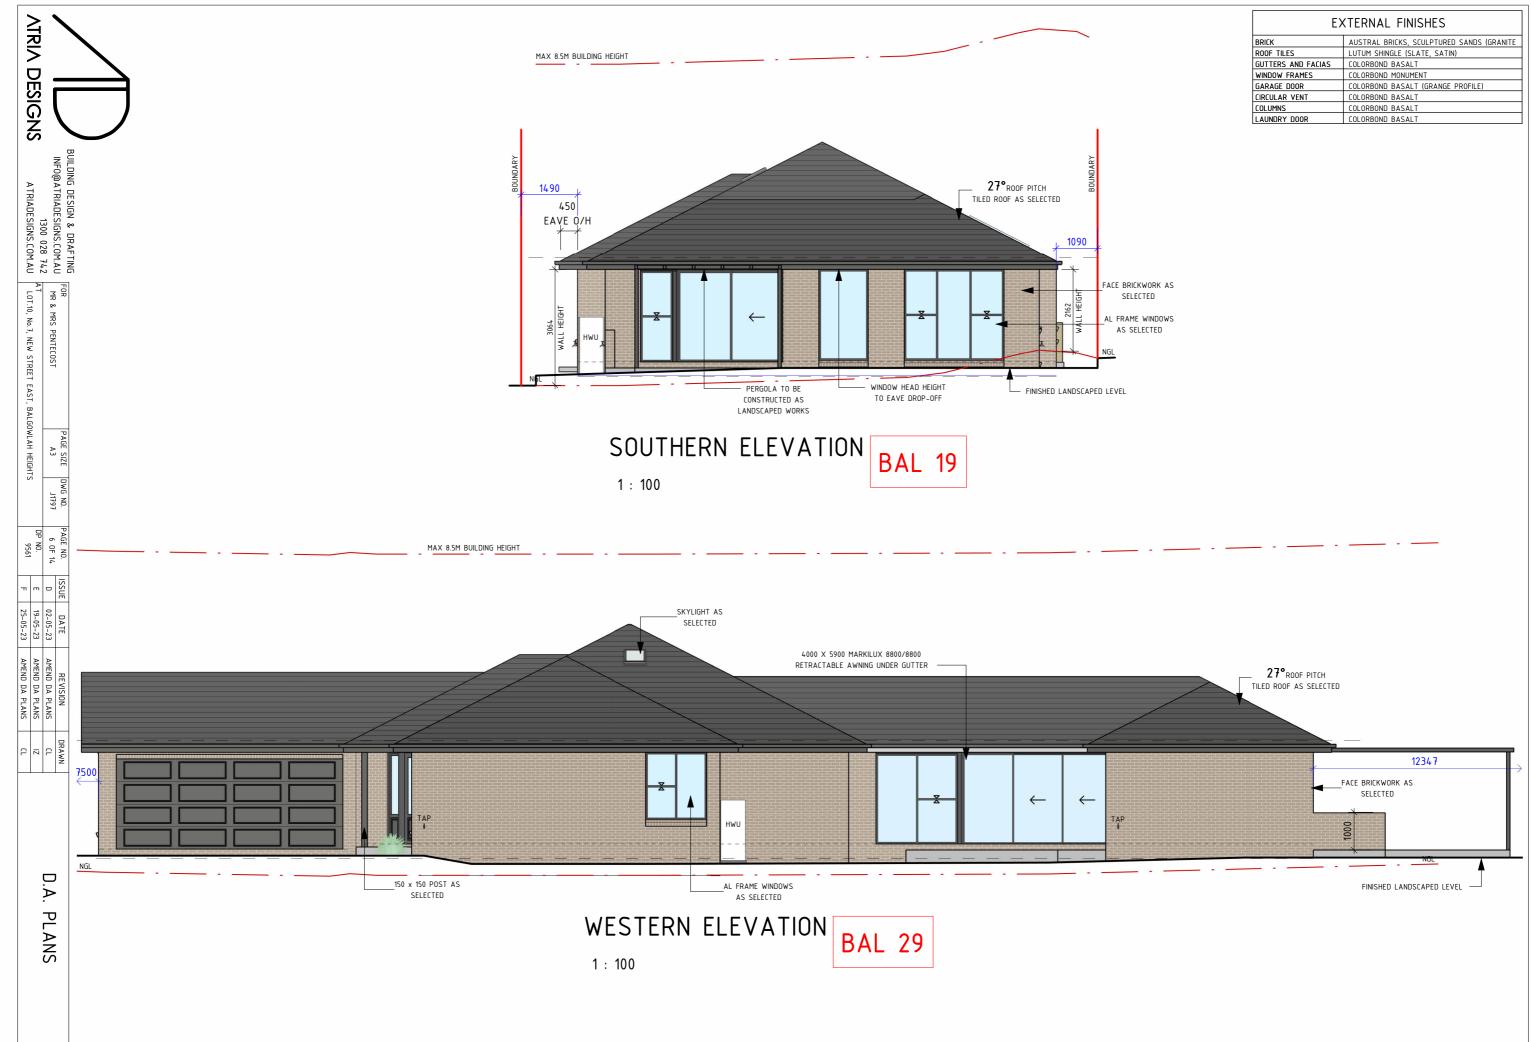

| EXTERNAL FINISHES  |                                           |
|--------------------|-------------------------------------------|
| BRICK              | AUSTRAL BRICKS, SCULPTURED SANDS (GRANITE |
| ROOF TILES         | LUTUM SHINGLE (SLATE, SATIN)              |
| GUTTERS AND FACIAS | COLORBOND BASALT                          |
| WINDOW FRAMES      | COLORBOND MONUMENT                        |
| GARAGE DOOR        | COLORBOND BASALT (GRANGE PROFILE)         |
| CIRCULAR VENT      | COLORBOND BASALT                          |
| COLUMNS            | COLORBOND BASALT                          |
| LAUNDRY DOOR       | COLORBOND BASALT                          |