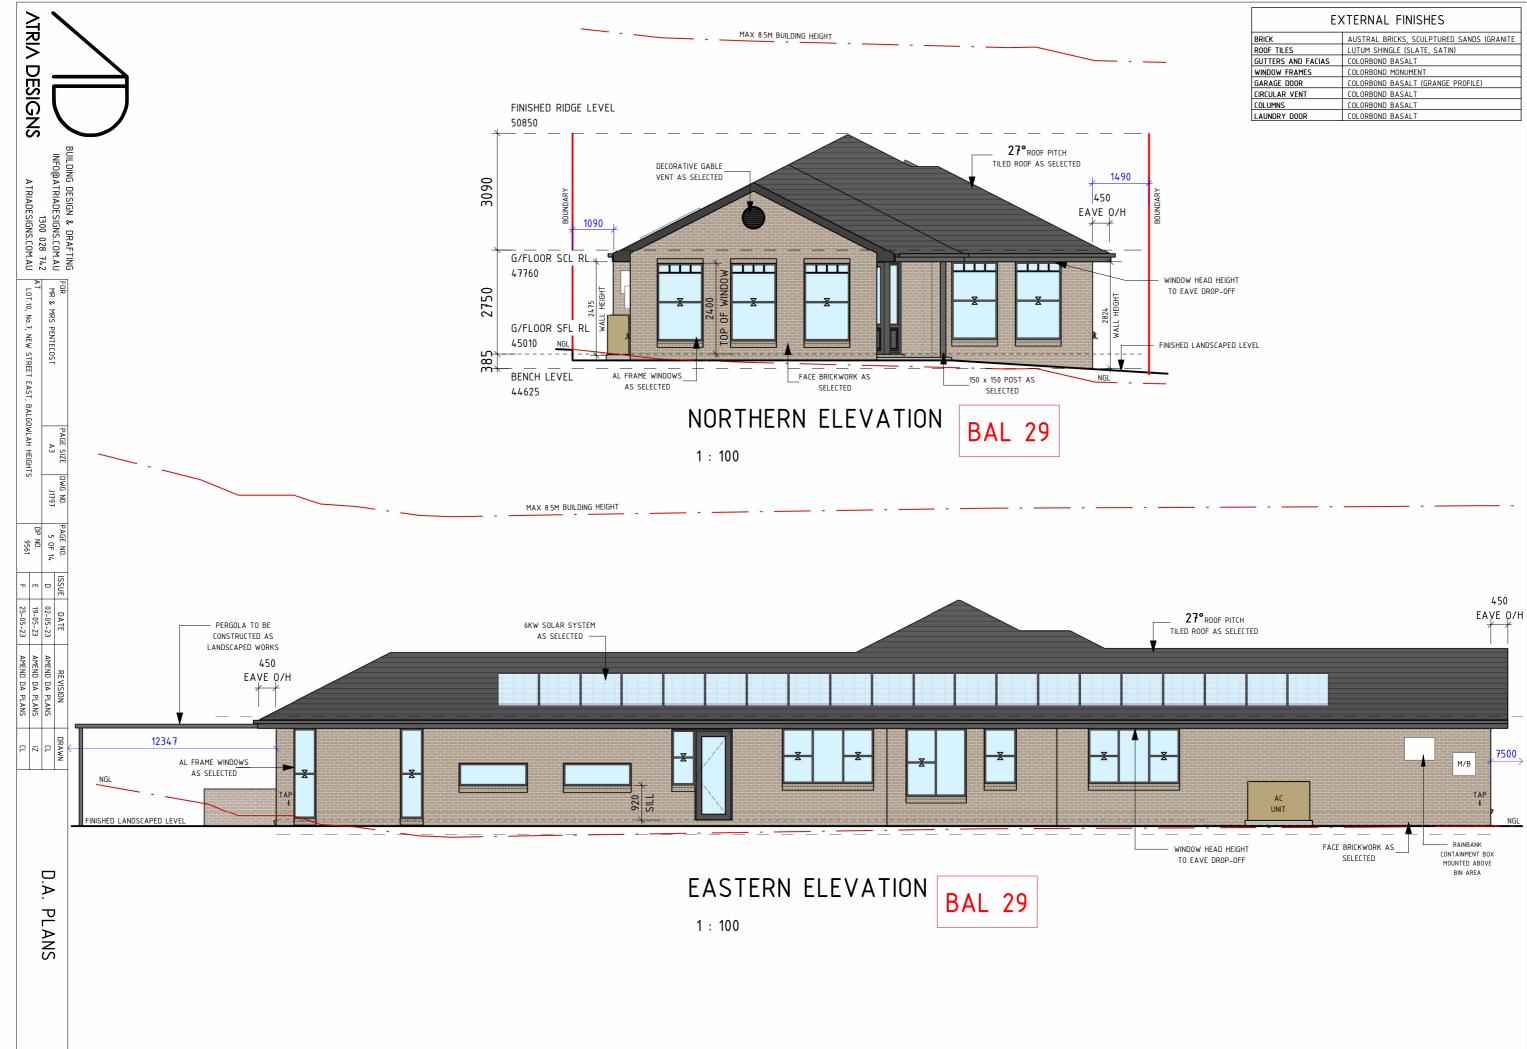

| EXTERNAL FINISHES  |                                           |
|--------------------|-------------------------------------------|
| BRICK              | AUSTRAL BRICKS, SCULPTURED SANDS (GRANITE |
| ROOF TILES         | LUTUM SHINGLE (SLATE, SATIN)              |
| GUTTERS AND FACIAS | COLORBOND BASALT                          |
| WINDOW FRAMES      | COLORBOND MONUMENT                        |
| GARAGE DOOR        | COLORBOND BASALT (GRANGE PROFILE)         |
| CIRCULAR VENT      | COLORBOND BASALT                          |
| COLUMNS            | COLORBOND BASALT                          |
| LAUNDRY DOOR       | COLORBOND BASALT                          |