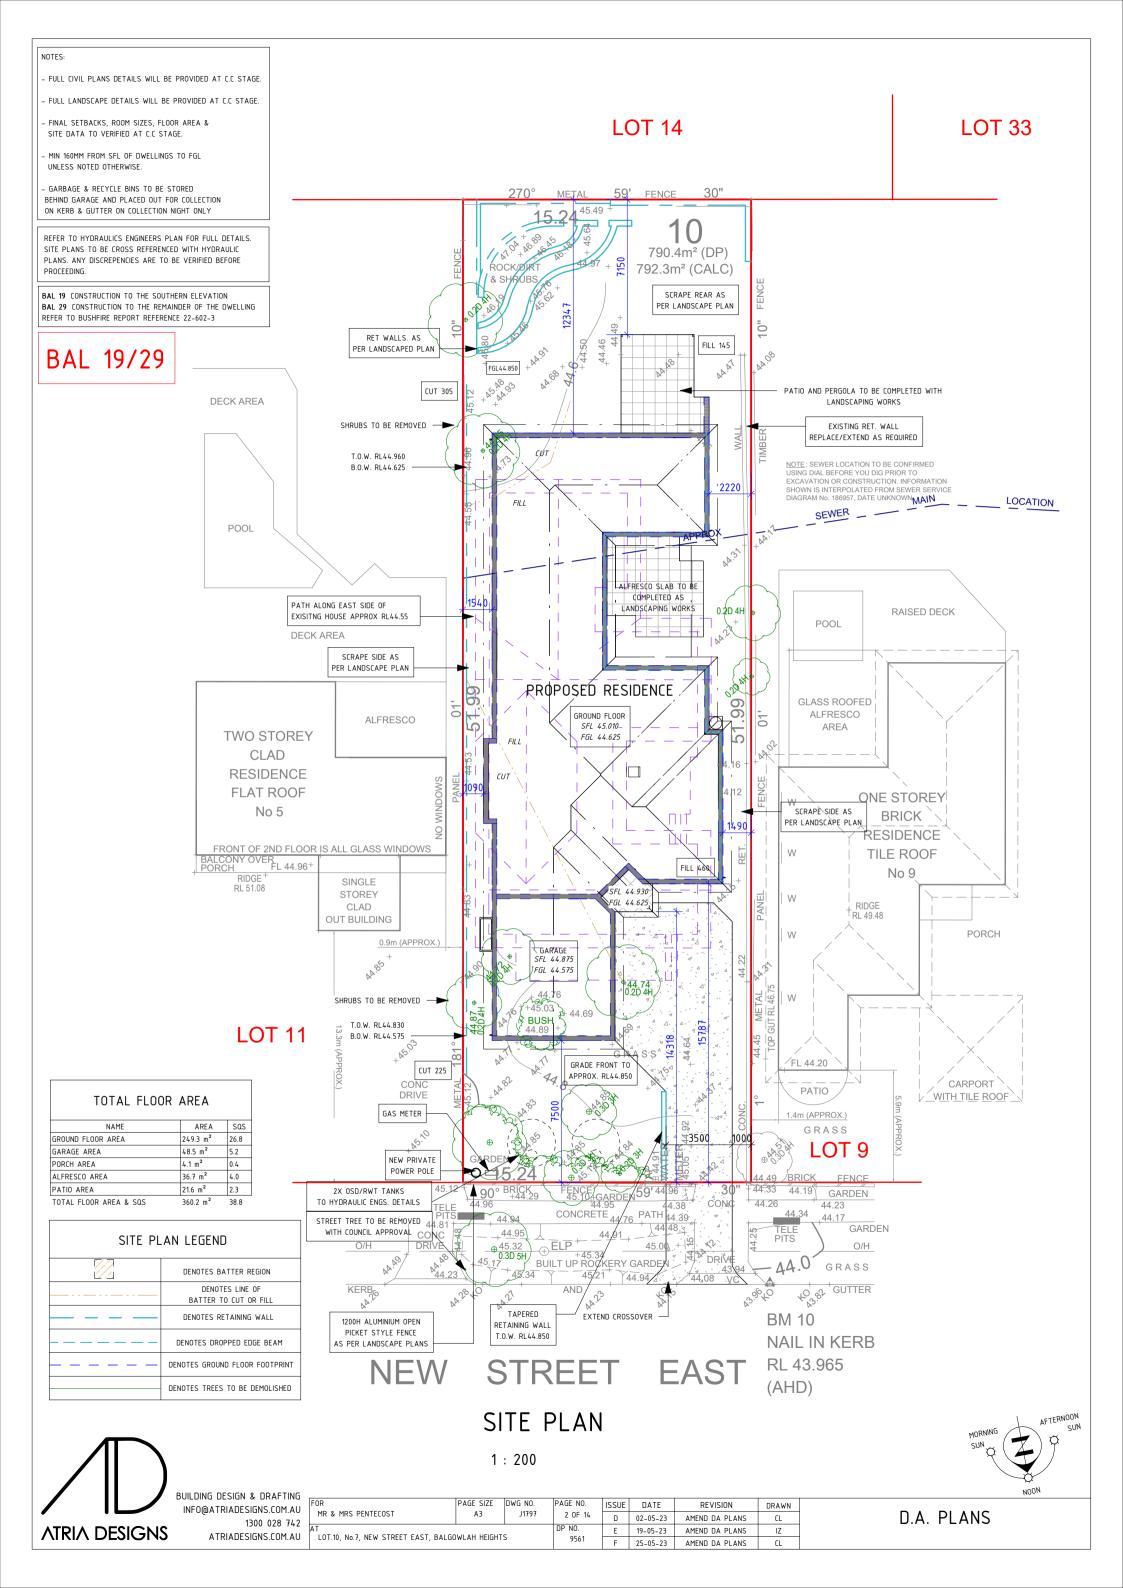

| EXTERNAL FINISHES  |                                           |
|--------------------|-------------------------------------------|
| BRICK              | AUSTRAL BRICKS, SCULPTURED SANDS (GRANITE |
| ROOF TILES         | LUTUM SHINGLE (SLATE, SATIN)              |
| GUTTERS AND FACIAS | COLORBOND BASALT                          |
| WINDOW FRAMES      | COLORBOND MONUMENT                        |
| GARAGE DOOR        | COLORBOND BASALT (GRANGE PROFILE)         |
| CIRCULAR VENT      | COLORBOND BASALT                          |
| COLUMNS            | COLORBOND BASALT                          |
| LAUNDRY DOOR       | COLORBOND BASALT                          |