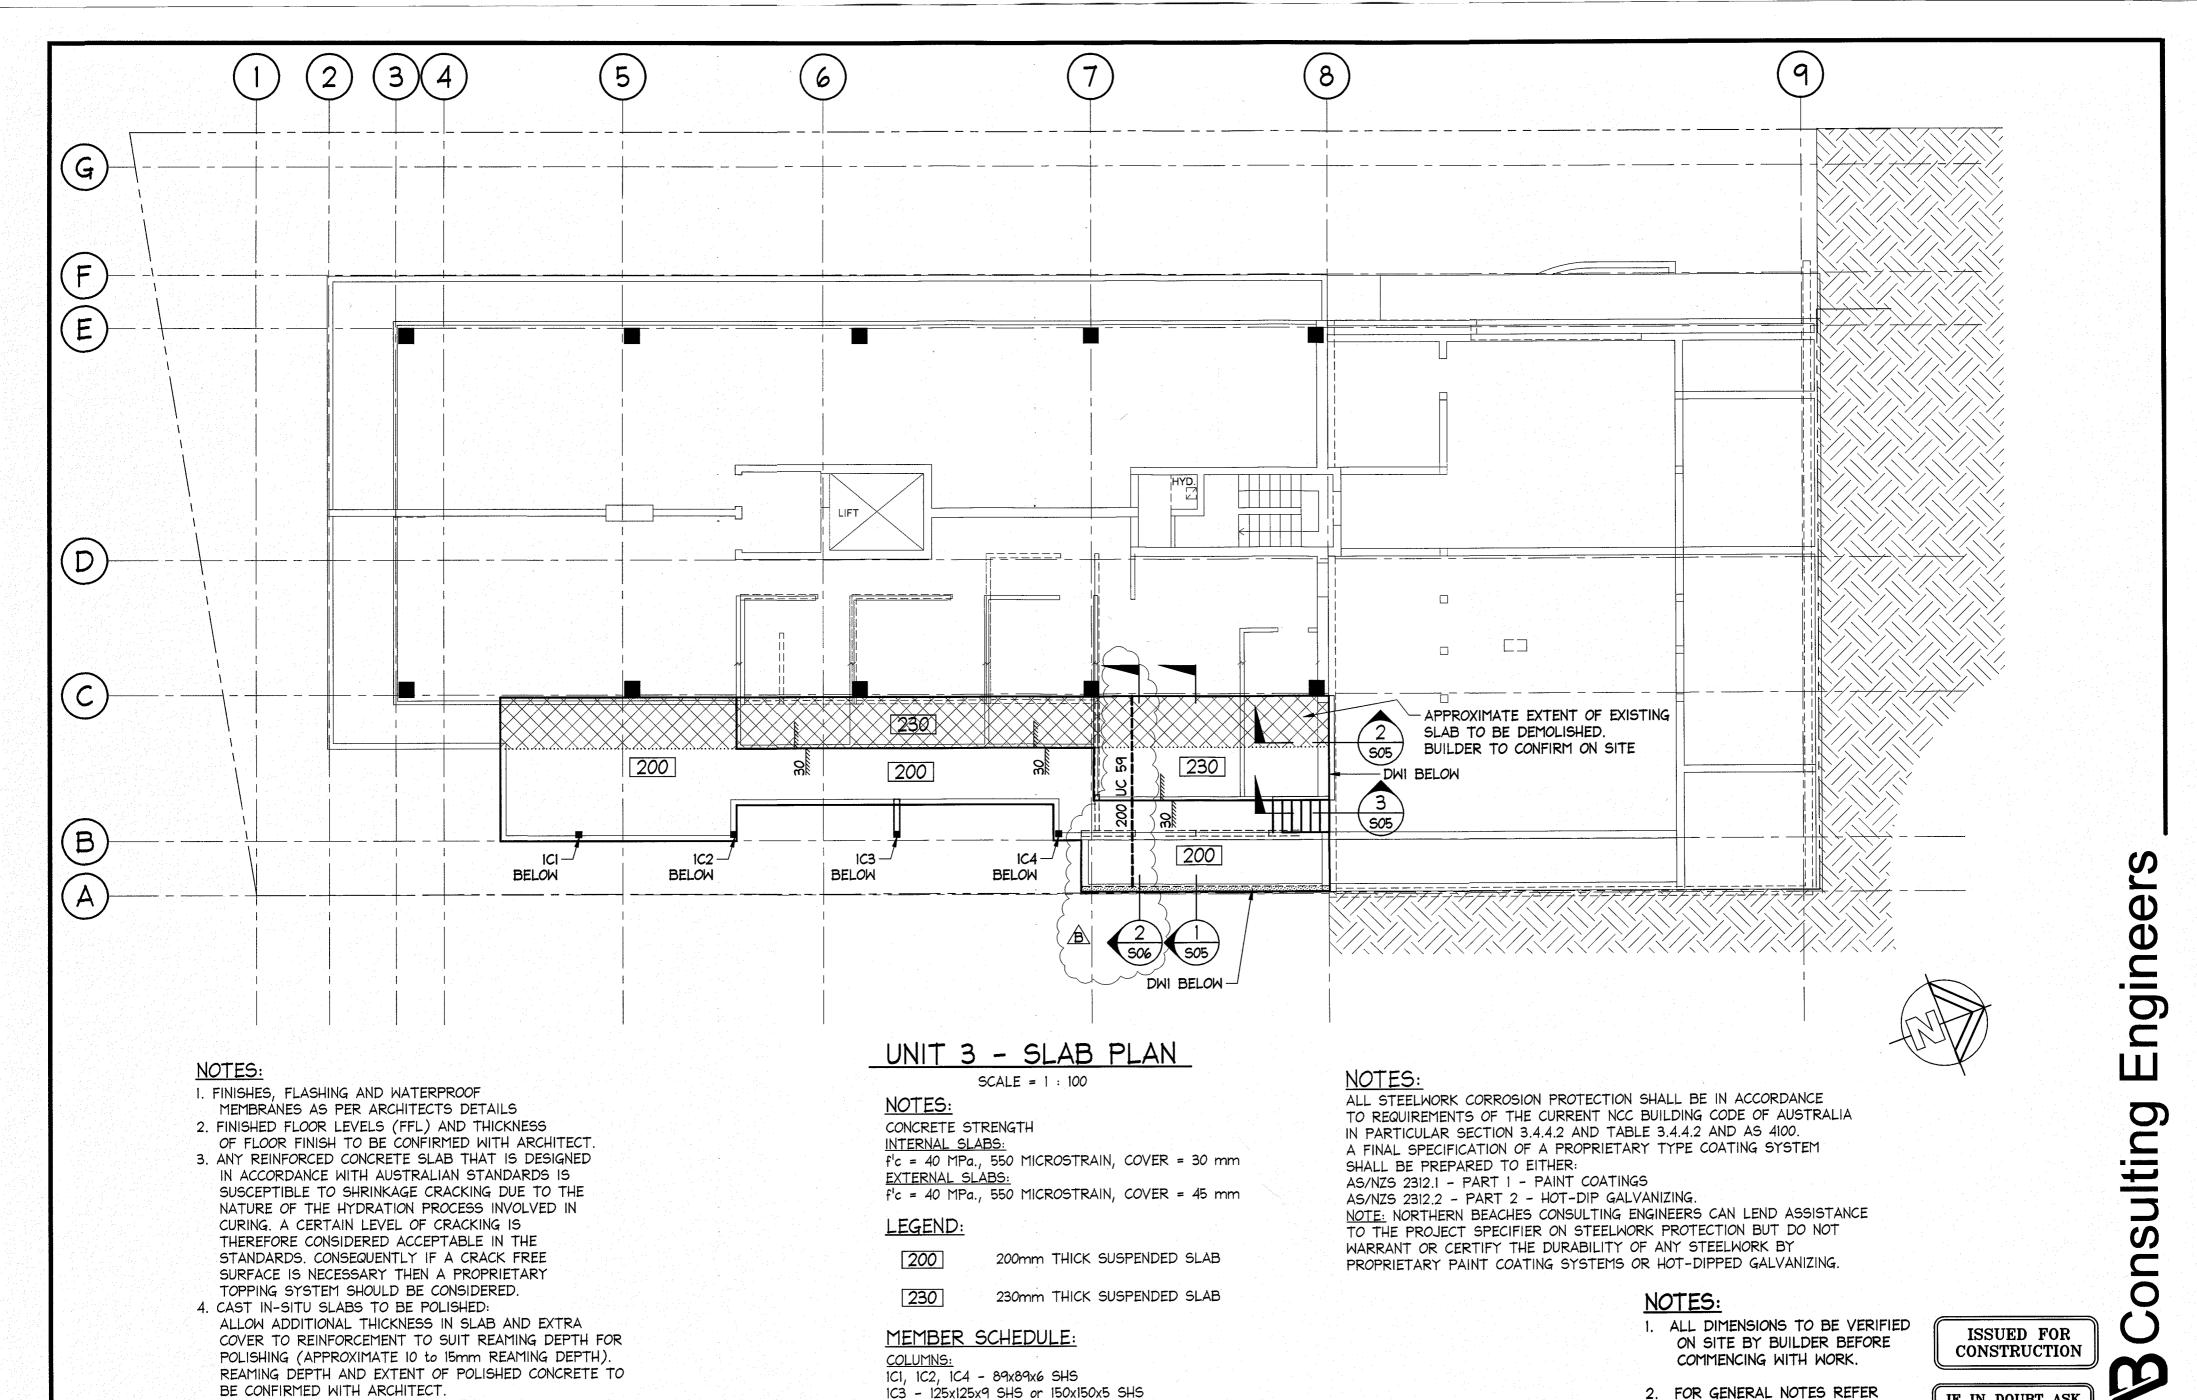

| Job no.: | STAN01                            | drawn by: JDP checked by: JLP | scale:1:100 @ A1 Date: 07.08.2019 |



The proposed building works must comply with all relevant Australian Standards and the Building Code of Australia.

Do not scale drawings. Use figured dimensions only. Check and verify levels and dimensions prior to the commencement of any work, the preparation of shop drawings or the fabrication of components. S4.55(2) 400.01 Proposed Section A-A & South-West Elevation Client Margaret & Stephen Stanton 0 2 4 6 8 email: hello@prestonpeterson.com.au ph: 0402 063 913 Do not alter, reproduce or transmitt in any form, or by any means without the express permission of PrestonPeterson. Job no.: STAN01 scale:1:100 @ A1 Date: 07.08.2019 drawn by: JDP checked by: JLP



A2 DOCUMENT CERTIFICATION 03.04.2019 ISSUED FOR CONSTRUCTION - BEAM ADDED P.R.B. B.E.(Civil), MIEAust, P.Eng 10.10.2018 ISSUED FOR CONSTRUCTION P.R.B.

Date:

Description:

(Director NB Consulting Engineers)

The copyright of this drawing remains with Northern Beaches Consulting Engineers Pty Ltd. Trading as NB Consulting Engineer

Consulting Engineers

STRUCTURAL - CIVIL - STORMWATER - REMEDIAL

A.C.N. 076 121 616 A.B.N. 24 076 121 616 Ph: (02) 9984 7000 Fax: (02) 9984 7444 Suite 207, 30 Fisher Road Dee Why N.S.W. 2099 Gold Coast: Ph: (07) 5631 4744

Unit 8, 1726 Gold Coast Highway Burleigh Heads QLD 4220 E: nb@nbconsulting.com.au W: www.nbconsulting.com.au

Client:

Strata Plan 4129

IF IN DOUBT ASK Design: Drawn: Paul R Bruce AMIEAust.

TO DRAWING NUMBER: SOI Project: ALTERATIONS AND