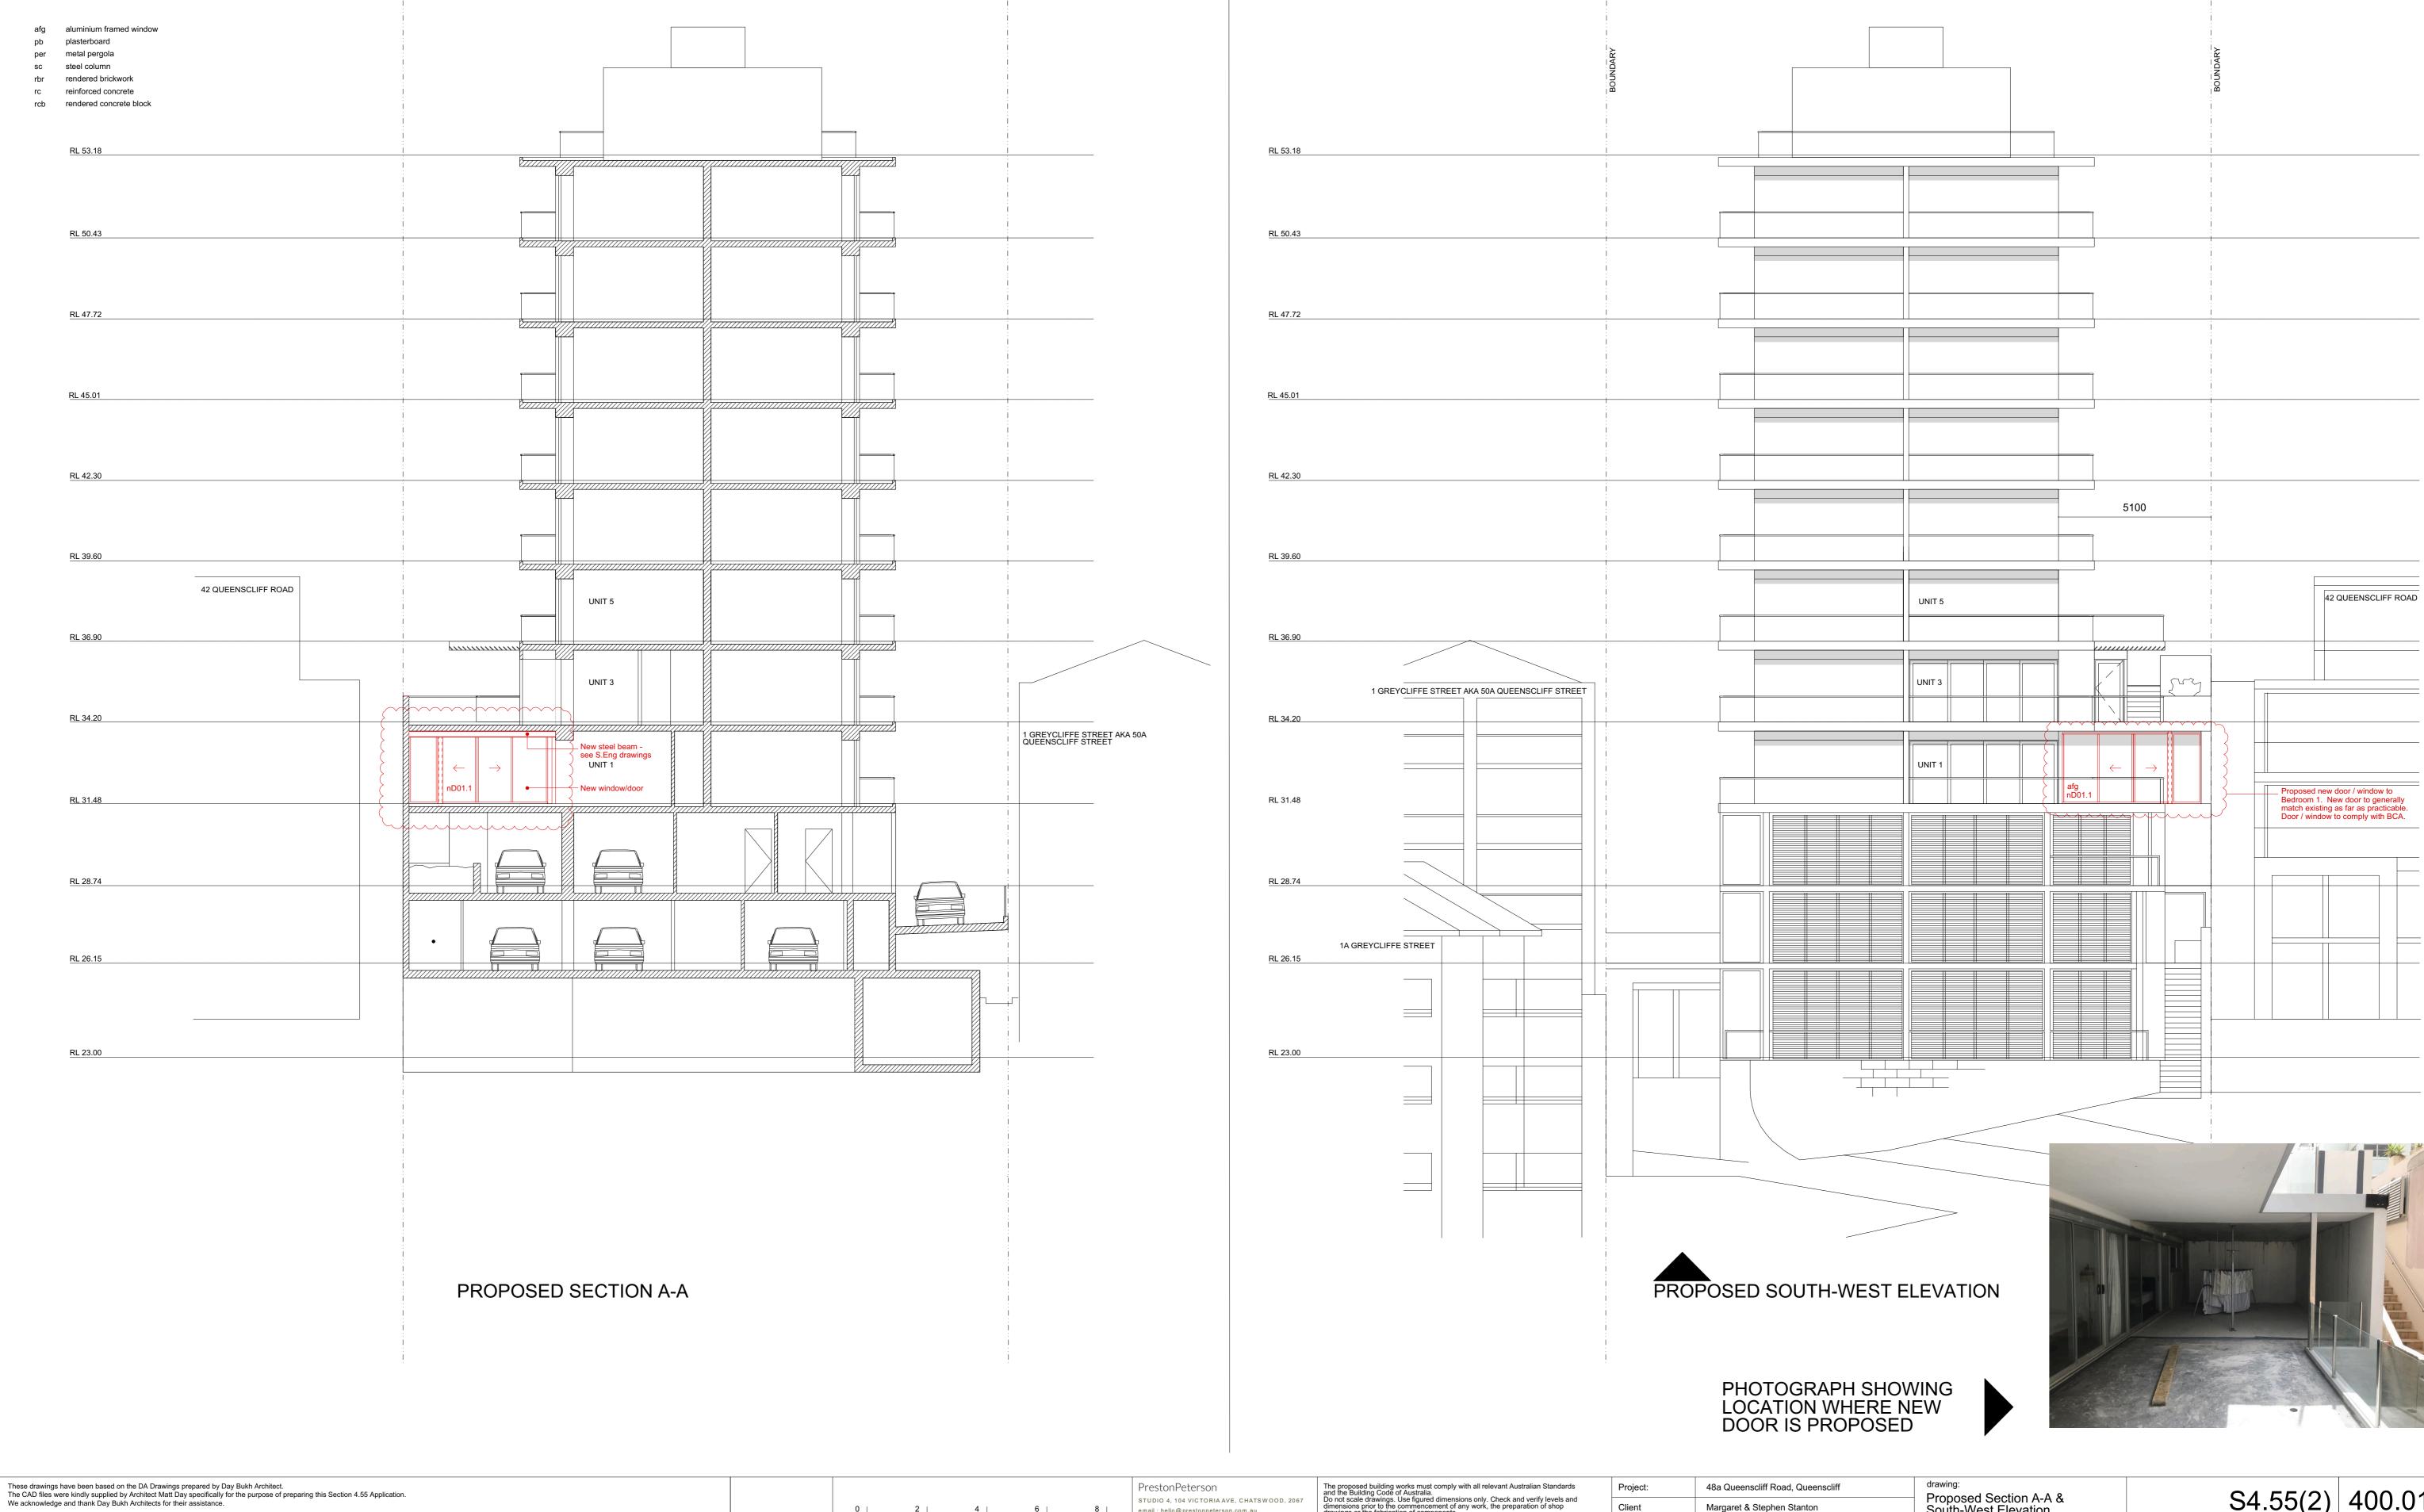

The proposed building works must comply with all relevant Australian Standards and the Building Code of Australia.

Do not scale drawings. Use figured dimensions only. Check and verify levels and dimensions prior to the commencement of any work, the preparation of shop drawings or the fabrication of components. S4.55(2) 400.01 Proposed Section A-A & South-West Elevation Client Margaret & Stephen Stanton 0 2 4 6 8 email: hello@prestonpeterson.com.au ph: 0402 063 913 Do not alter, reproduce or transmitt in any form, or by any means without the express permission of PrestonPeterson. Job no.: STAN01 scale:1:100 @ A1 Date: 07.08.2019 drawn by: JDP checked by: JLP