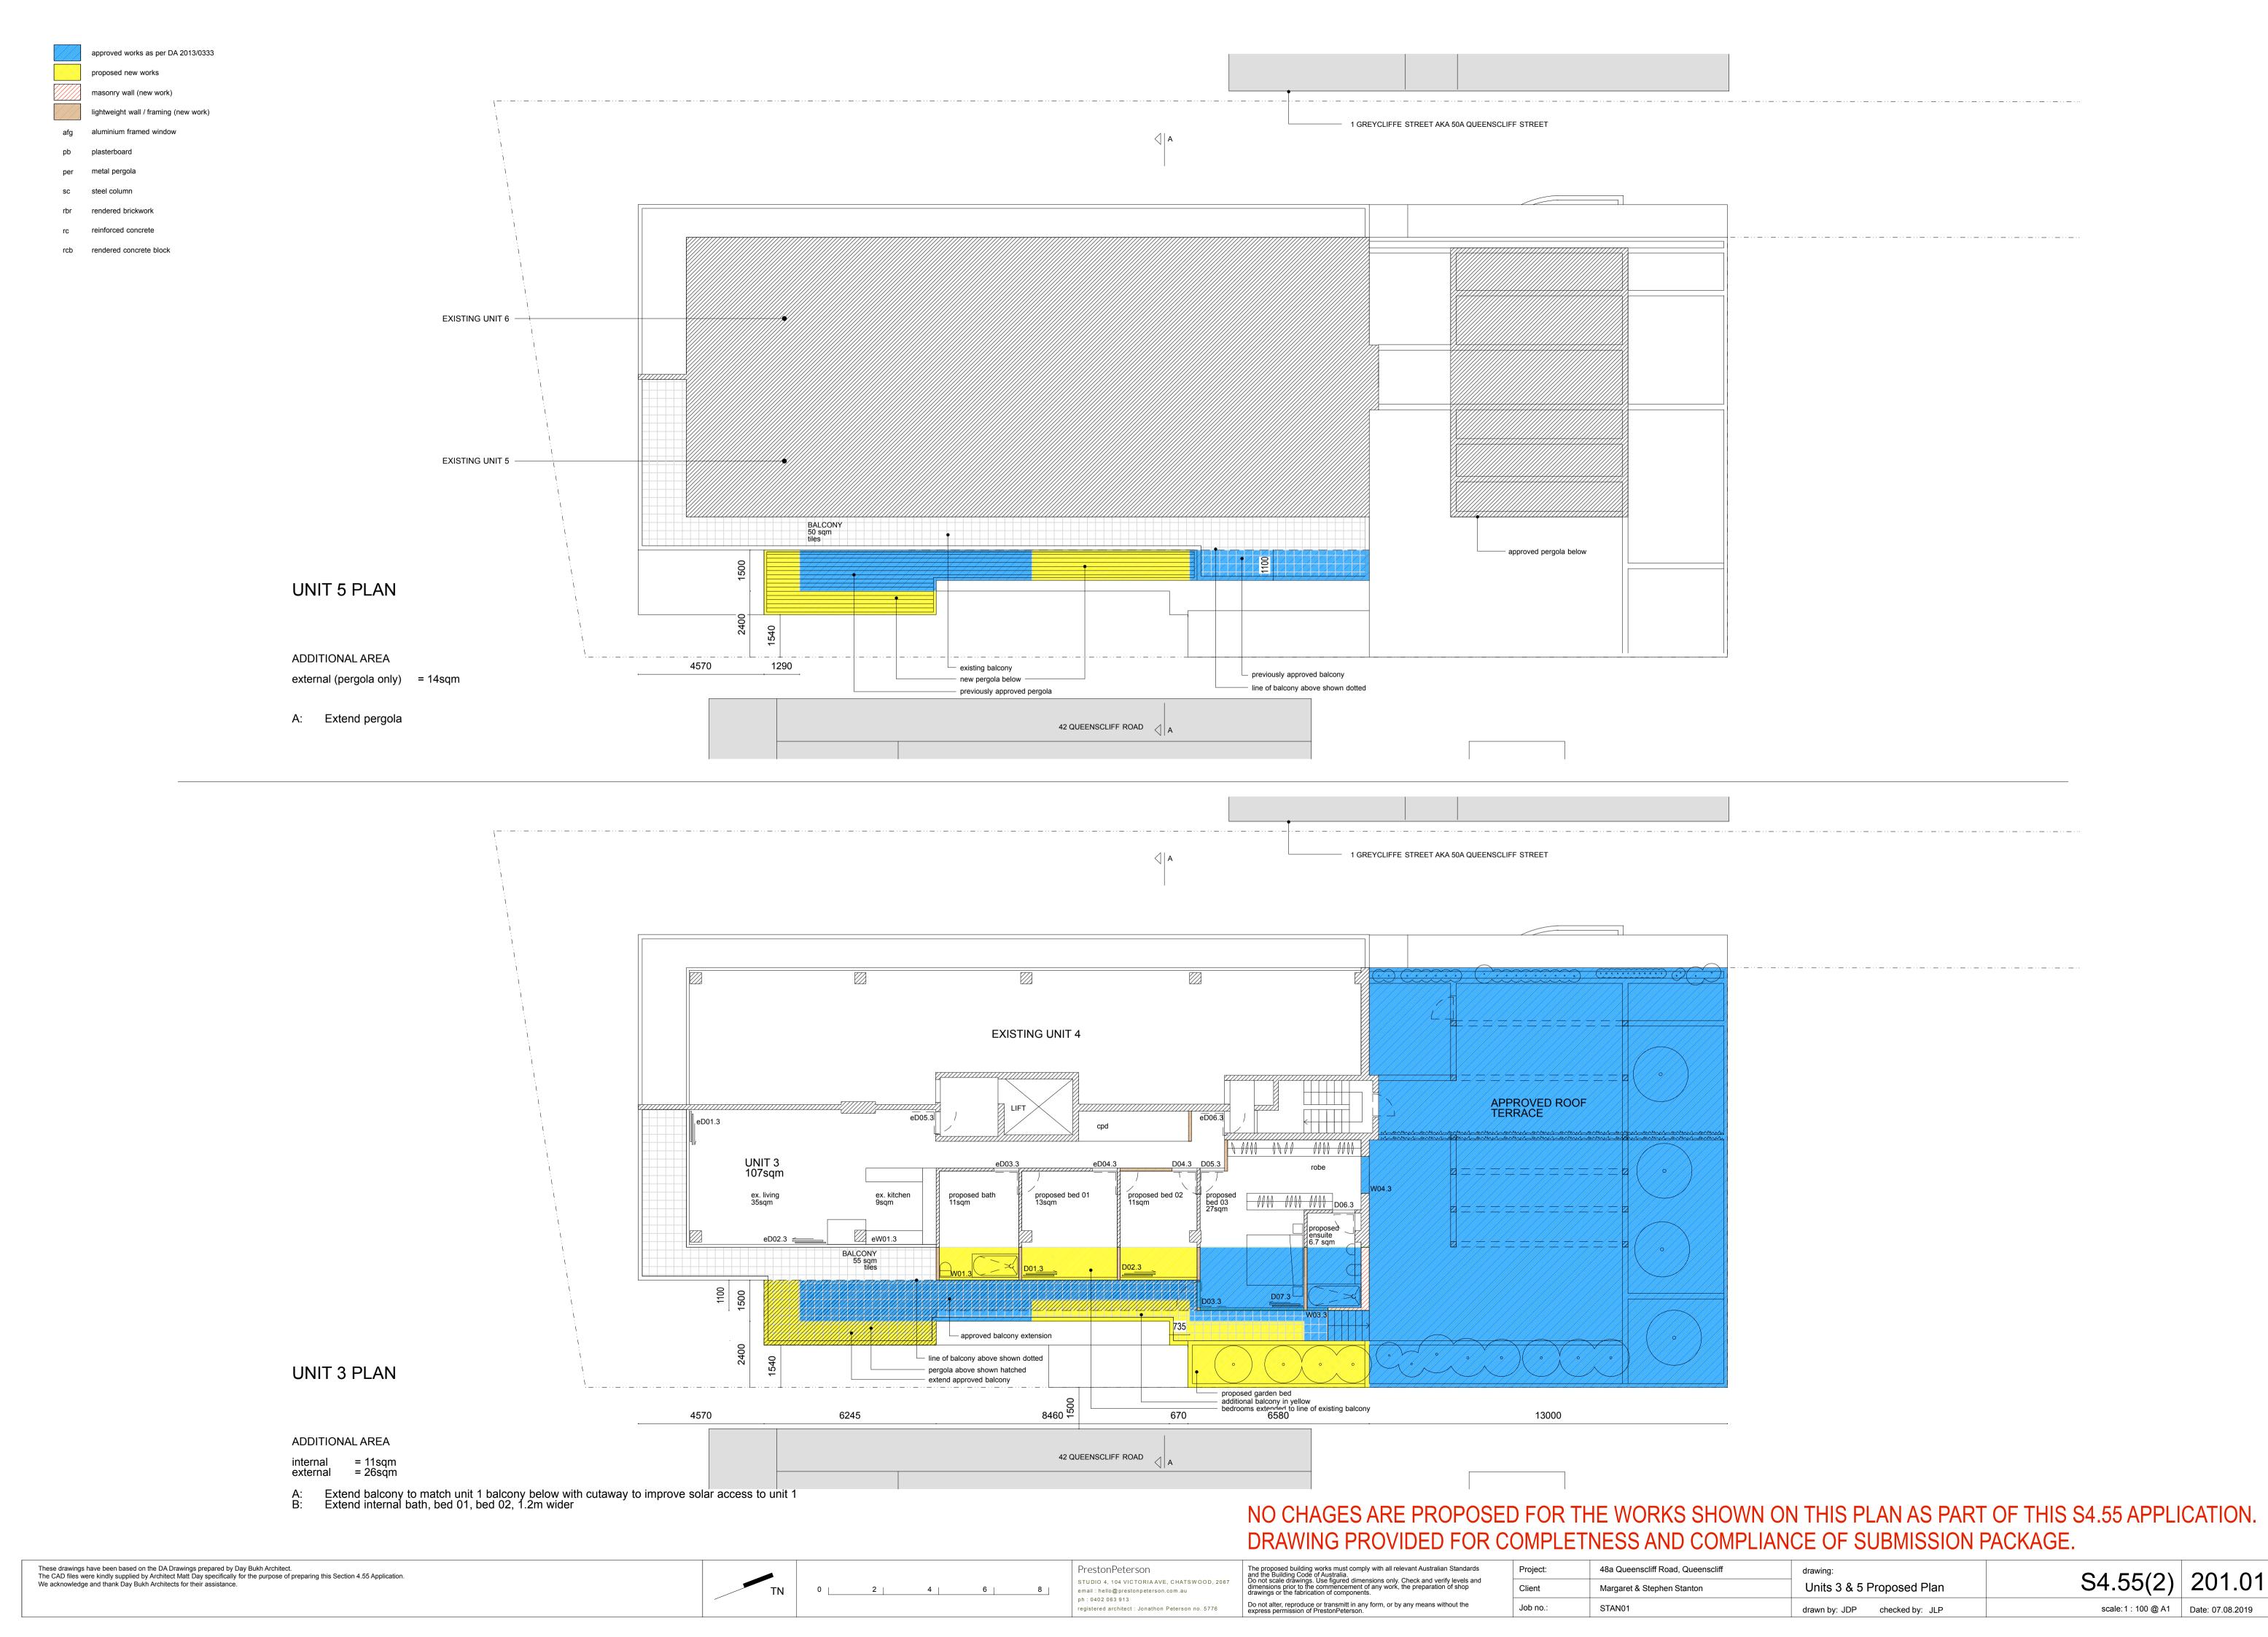

| These drawings have been based on the DA Drawings prepared by Day Bukh Architect. The CAD files were kindly supplied by Architect Matt Day specifically for the purpose of preparing this Section 4.55 Application. We acknowledge and thank Day Bukh Architects for their assistance. |           | PrestonPeterson                                                                 | The proposed building works must comply with all relevant Australian Standards and the Building Code of Australia.  Do not scale drawings. Use figured dimensions only. Check and verify levels and dimensions prior to the commencement of any work, the preparation of shop drawings or the fabrication of components. | Project: | 48a Queenscliff Road, Queenscliff | drawing:                      | S4.55(2) 300.01                   |
|----------------------------------------------------------------------------------------------------------------------------------------------------------------------------------------------------------------------------------------------------------------------------------------|-----------|---------------------------------------------------------------------------------|--------------------------------------------------------------------------------------------------------------------------------------------------------------------------------------------------------------------------------------------------------------------------------------------------------------------------|----------|-----------------------------------|-------------------------------|-----------------------------------|
|                                                                                                                                                                                                                                                                                        | 0 2 4 6 8 | STUDIO 4, 104 VICTORIA AVE, CHATSWOOD, 2067 email: hello@prestonpeterson.com.au |                                                                                                                                                                                                                                                                                                                          | Client   | Margaret & Stephen Stanton        | Proposed South-East Elevation |                                   |
|                                                                                                                                                                                                                                                                                        |           | ph: 0402 063 913<br>registered architect: Jonathon Peterson no. 5776            | Do not alter, reproduce or transmitt in any form, or by any means without the express permission of PrestonPeterson.                                                                                                                                                                                                     | Job no.: | STAN01                            | drawn by: JDP checked by: JLP | scale:1:100 @ A1 Date: 07.08.2019 |