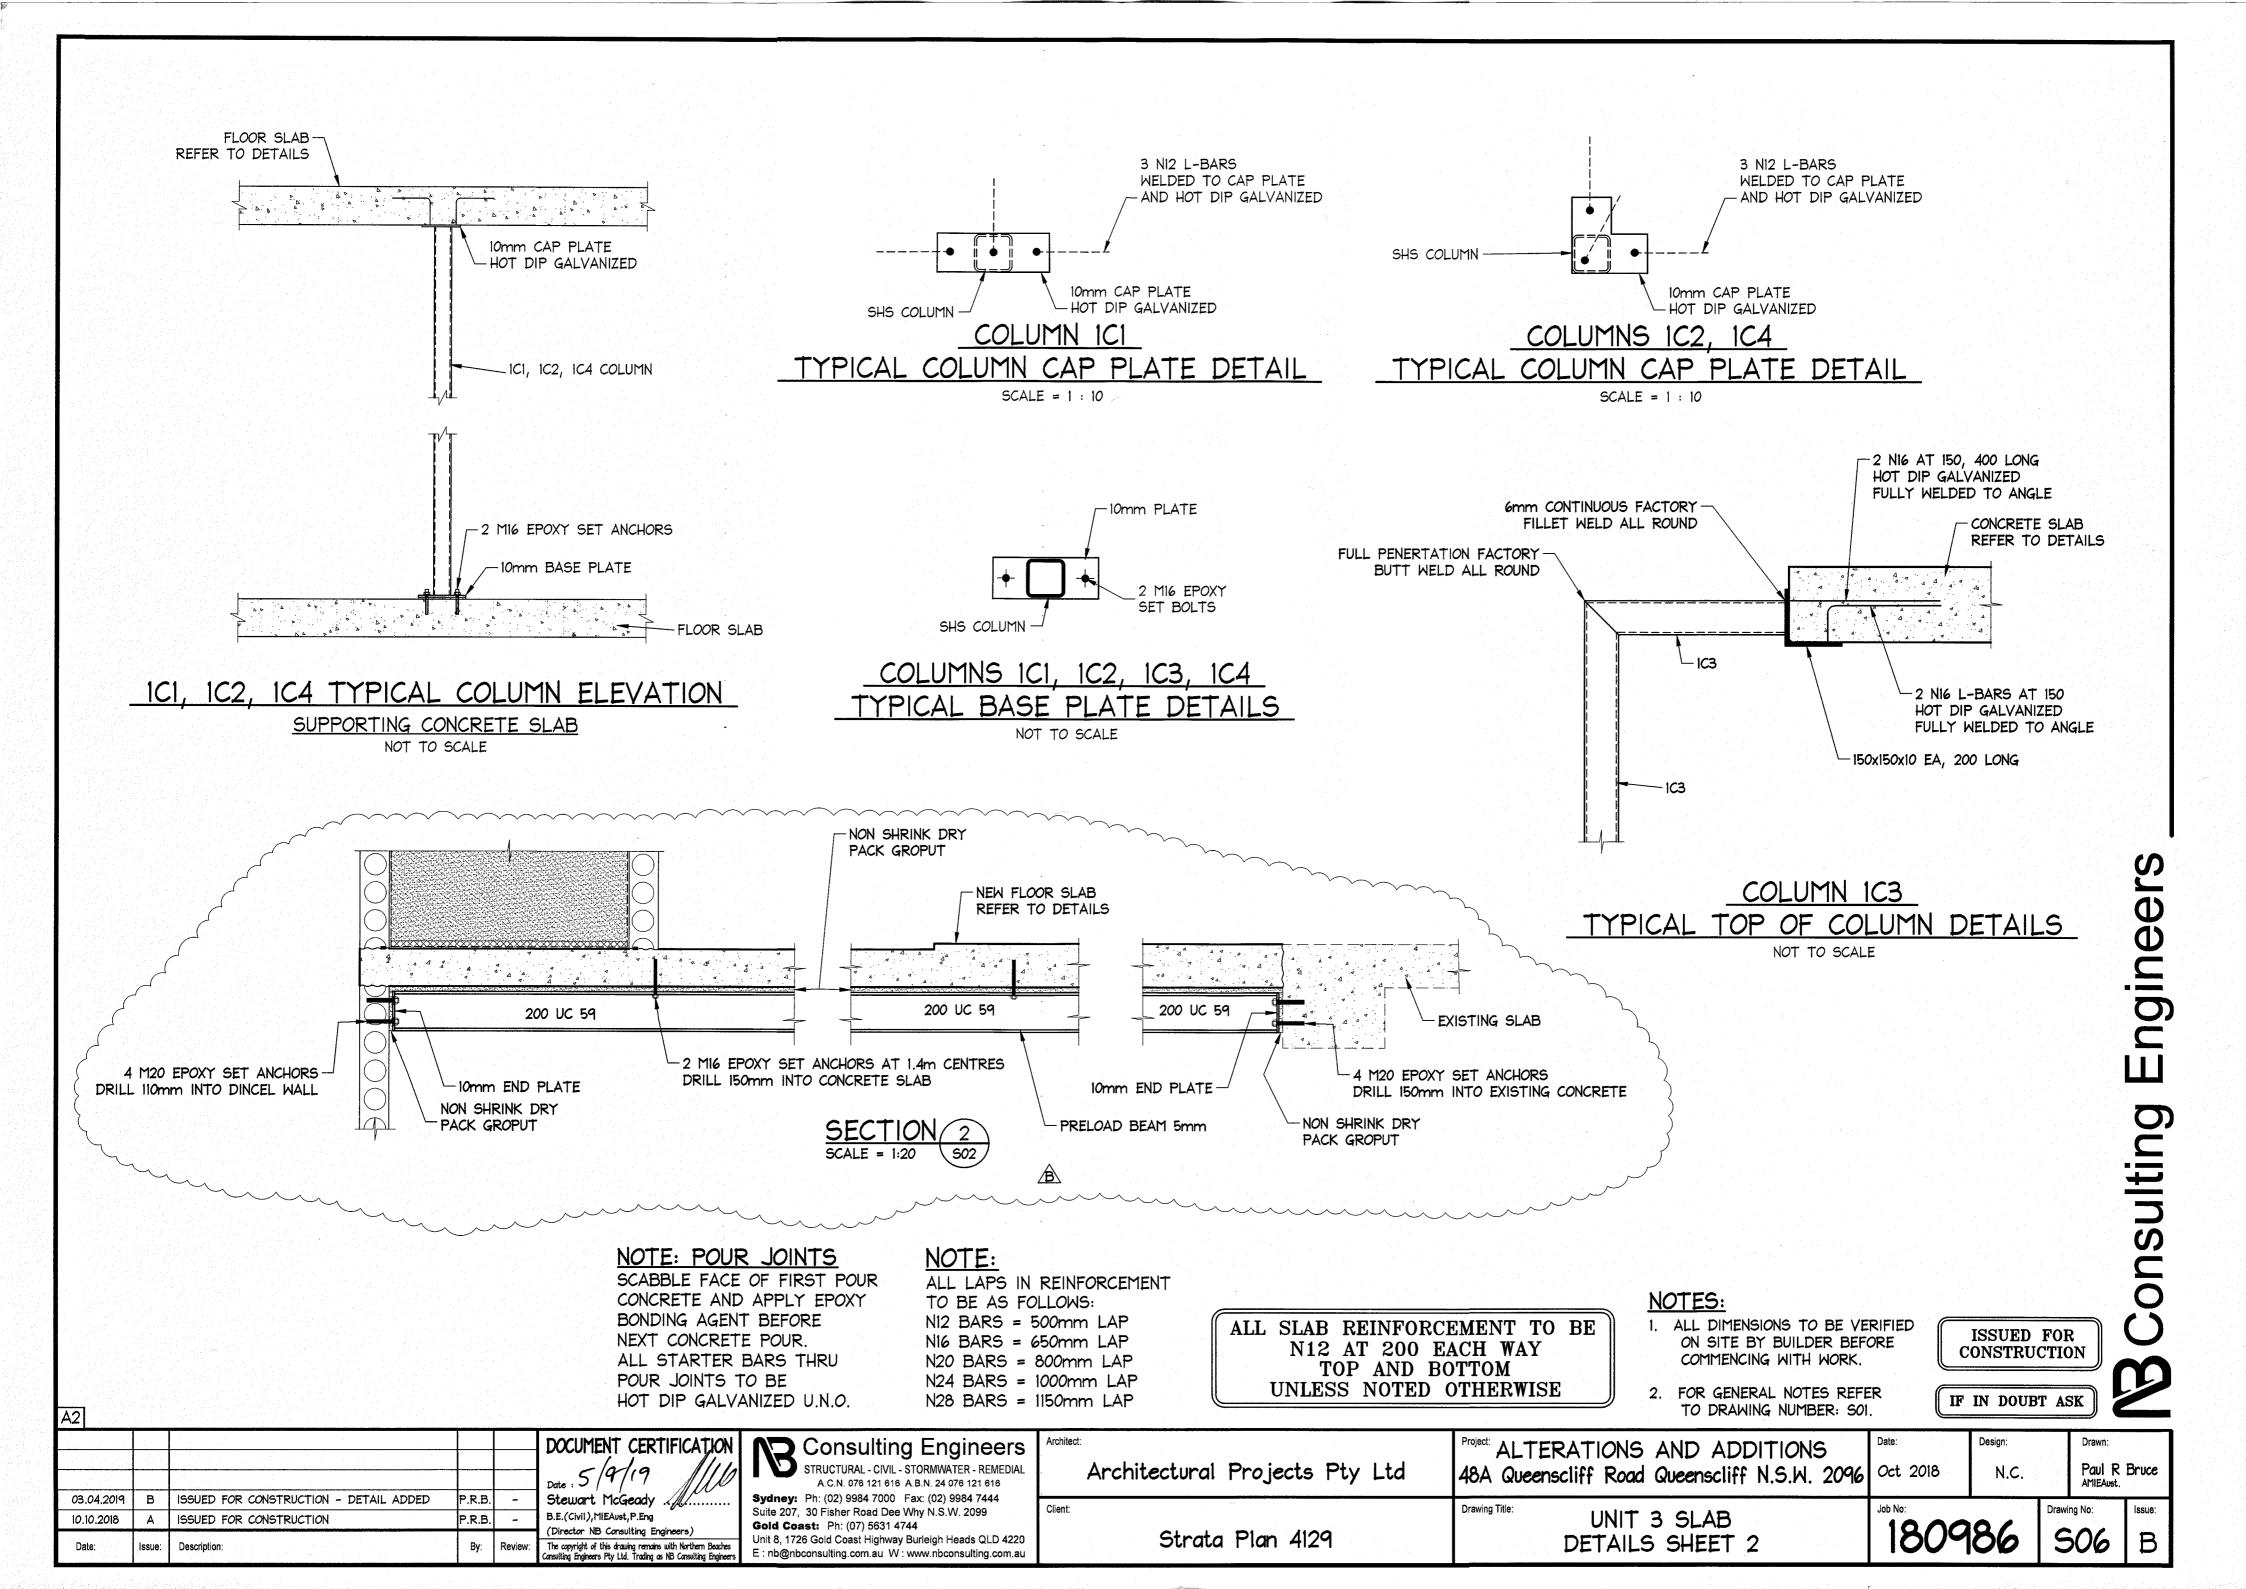

A2 DOCUMENT CERTIFICATION 03.04.2019 ISSUED FOR CONSTRUCTION - BEAM ADDED P.R.B. B.E.(Civil), MIEAust, P.Eng 10.10.2018 ISSUED FOR CONSTRUCTION P.R.B.

Date:

Description:

(Director NB Consulting Engineers)

The copyright of this drawing remains with Northern Beaches Consulting Engineers Pty Ltd. Trading as NB Consulting Engineer

Consulting Engineers

STRUCTURAL - CIVIL - STORMWATER - REMEDIAL

A.C.N. 076 121 616 A.B.N. 24 076 121 616 Ph: (02) 9984 7000 Fax: (02) 9984 7444 Suite 207, 30 Fisher Road Dee Why N.S.W. 2099 Gold Coast: Ph: (07) 5631 4744

Unit 8, 1726 Gold Coast Highway Burleigh Heads QLD 4220 E: nb@nbconsulting.com.au W: www.nbconsulting.com.au

Client:

Strata Plan 4129

IF IN DOUBT ASK Design: Drawn: Paul R Bruce AMIEAust.

TO DRAWING NUMBER: SOI Project: ALTERATIONS AND ADDITIONS 48A Queenscliff Road Queenscliff N.S.W. 2096 Oct 2018 Architectural Projects Pty Ltd N.C. Drawing Title:

UNIT 3

SLAB PLAN

502