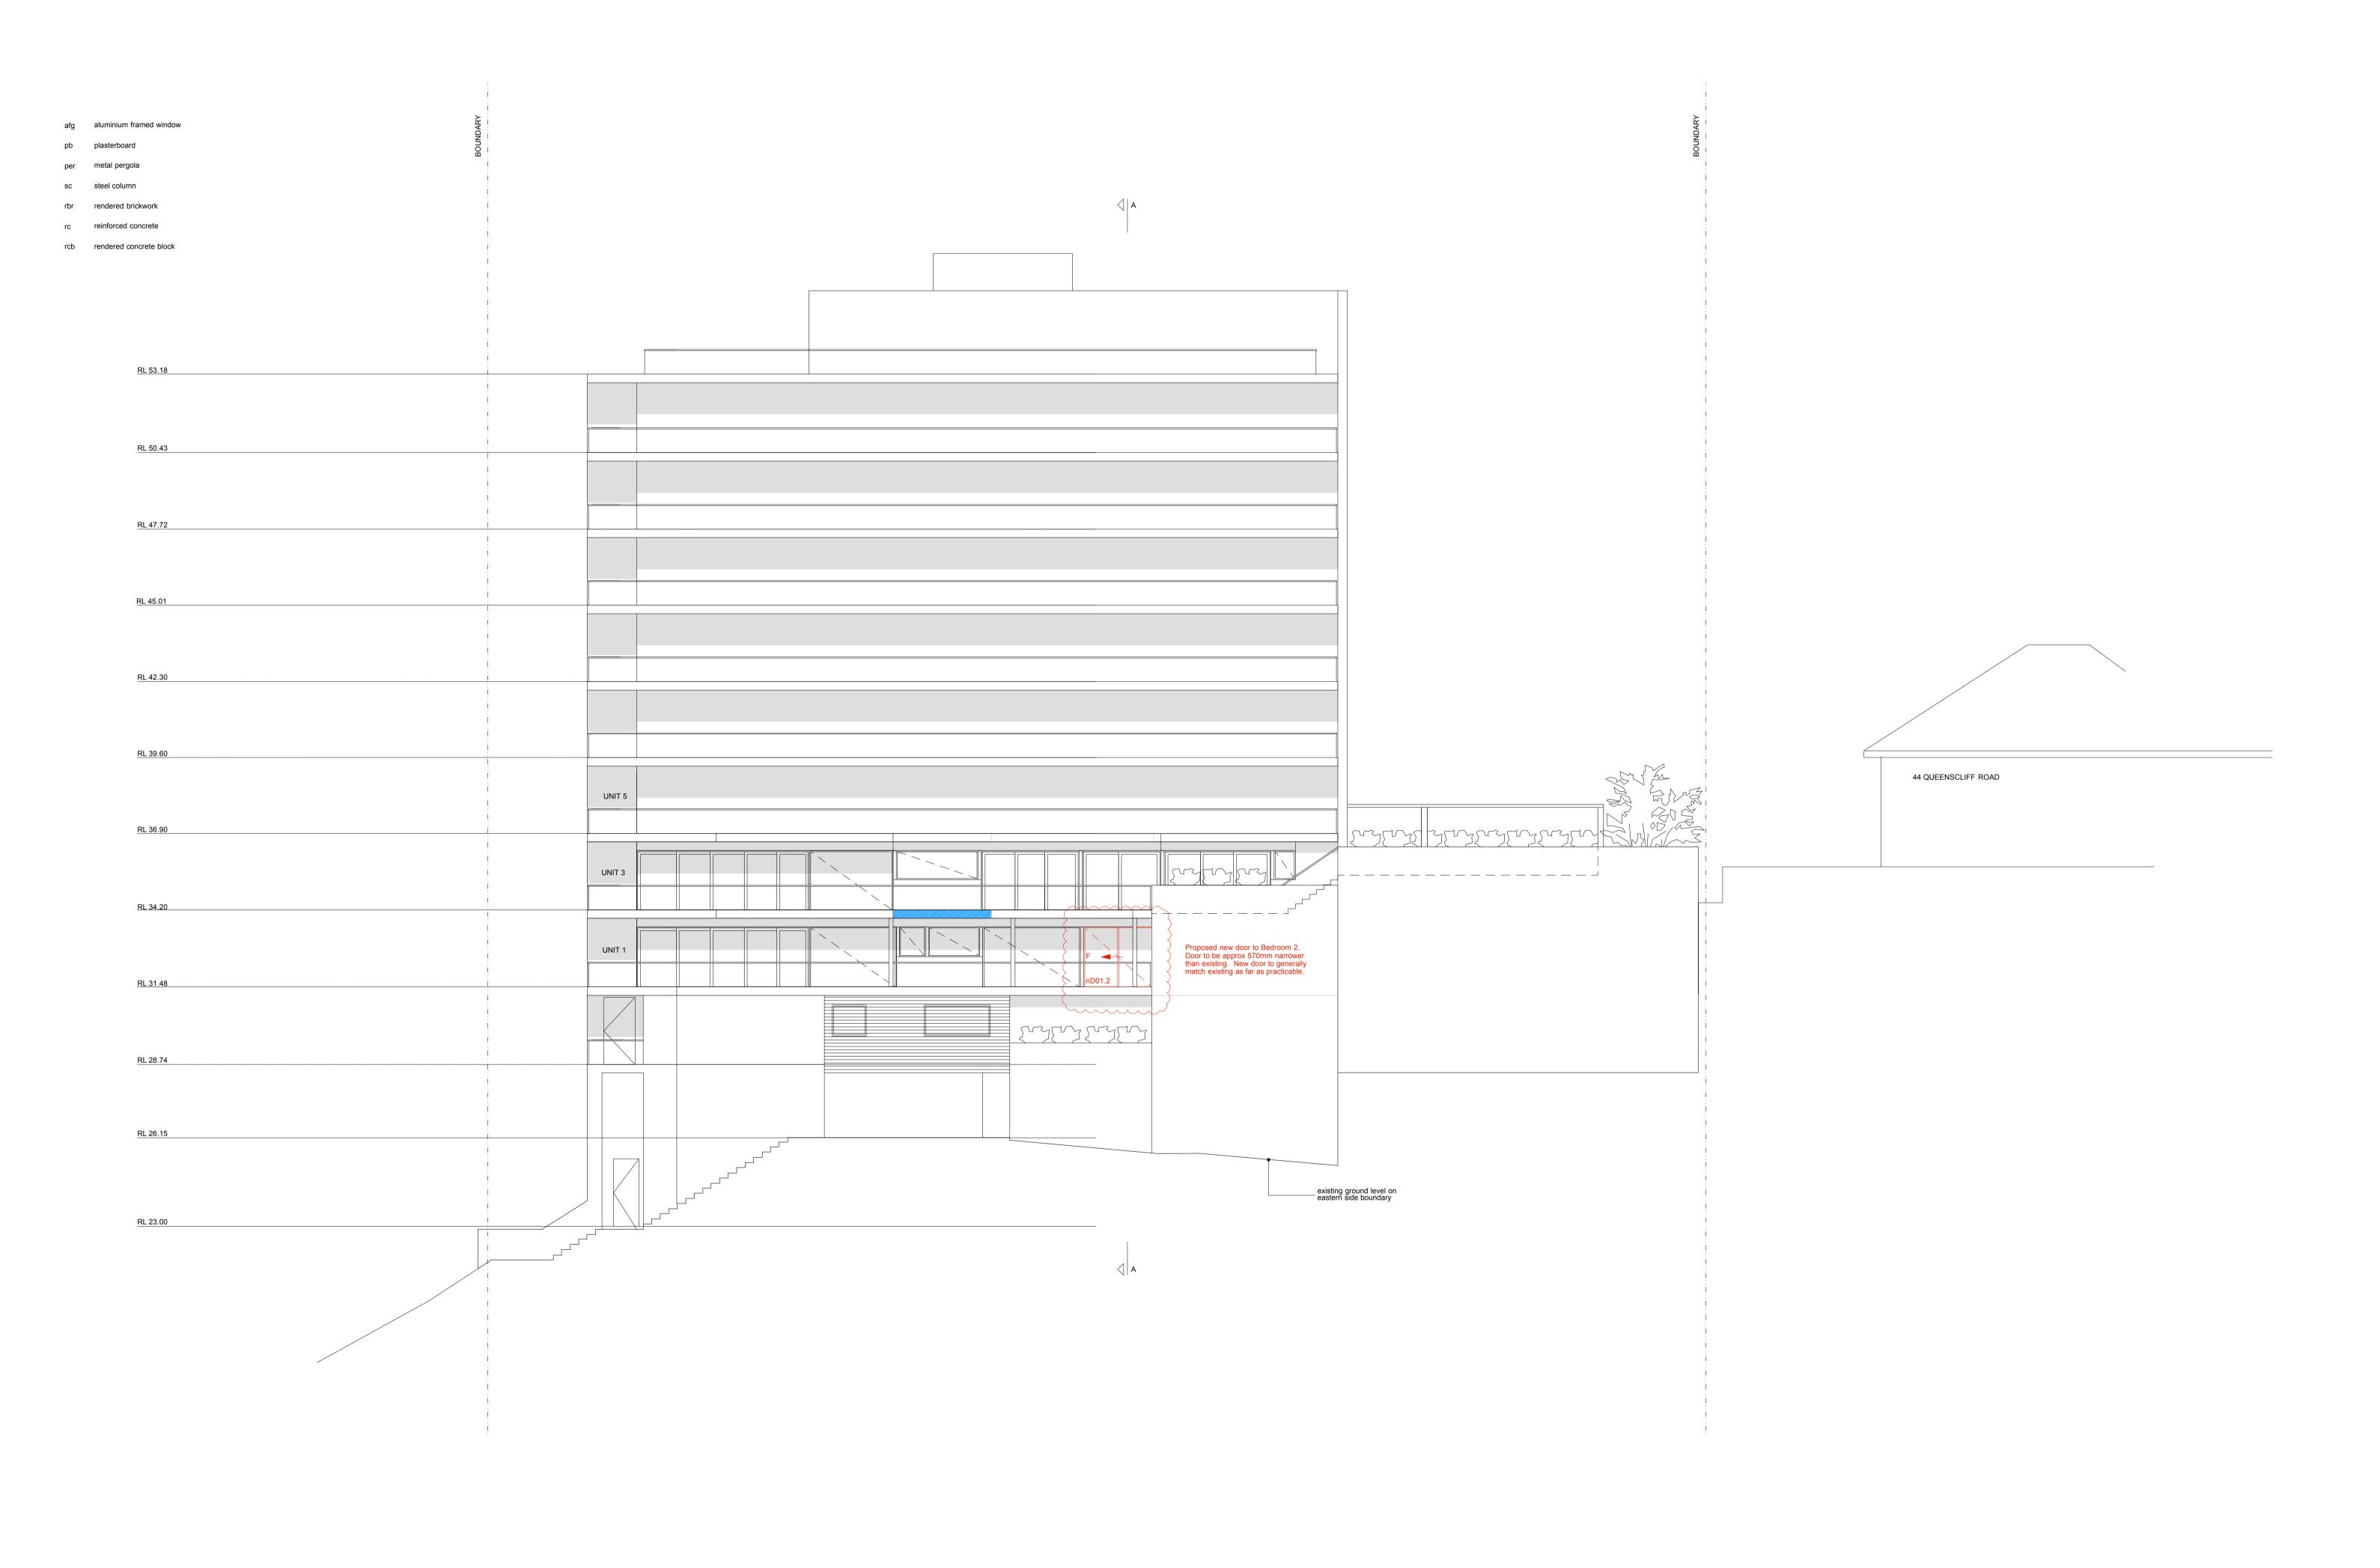

| These drawings have been based on the DA Drawings prepared by Day Bukh Architect. The CAD files were kindly supplied by Architect Matt Day specifically for the purpose of preparing this Section 4.55 Application. We acknowledge and thank Day Bukh Architects for their assistance. |           | PrestonPeterson                                                                 | The proposed building works must comply with all relevant Australian Standards and the Building Code of Australia.  Do not scale drawings. Use figured dimensions only. Check and verify levels and dimensions prior to the commencement of any work, the preparation of shop drawings or the fabrication of components. | Project: | 48a Queenscliff Road, Queenscliff | drawing:                      | S4.55(2) 300.01                   |
|----------------------------------------------------------------------------------------------------------------------------------------------------------------------------------------------------------------------------------------------------------------------------------------|-----------|---------------------------------------------------------------------------------|--------------------------------------------------------------------------------------------------------------------------------------------------------------------------------------------------------------------------------------------------------------------------------------------------------------------------|----------|-----------------------------------|-------------------------------|-----------------------------------|
|                                                                                                                                                                                                                                                                                        | 0 2 4 6 8 | STUDIO 4, 104 VICTORIA AVE, CHATSWOOD, 2067 email: hello@prestonpeterson.com.au |                                                                                                                                                                                                                                                                                                                          | Client   | Margaret & Stephen Stanton        | Proposed South-East Elevation |                                   |
|                                                                                                                                                                                                                                                                                        |           | ph: 0402 063 913<br>registered architect: Jonathon Peterson no. 5776            | Do not alter, reproduce or transmitt in any form, or by any means without the express permission of PrestonPeterson.                                                                                                                                                                                                     | Job no.: | STAN01                            | drawn by: JDP checked by: JLP | scale:1:100 @ A1 Date: 07.08.2019 |