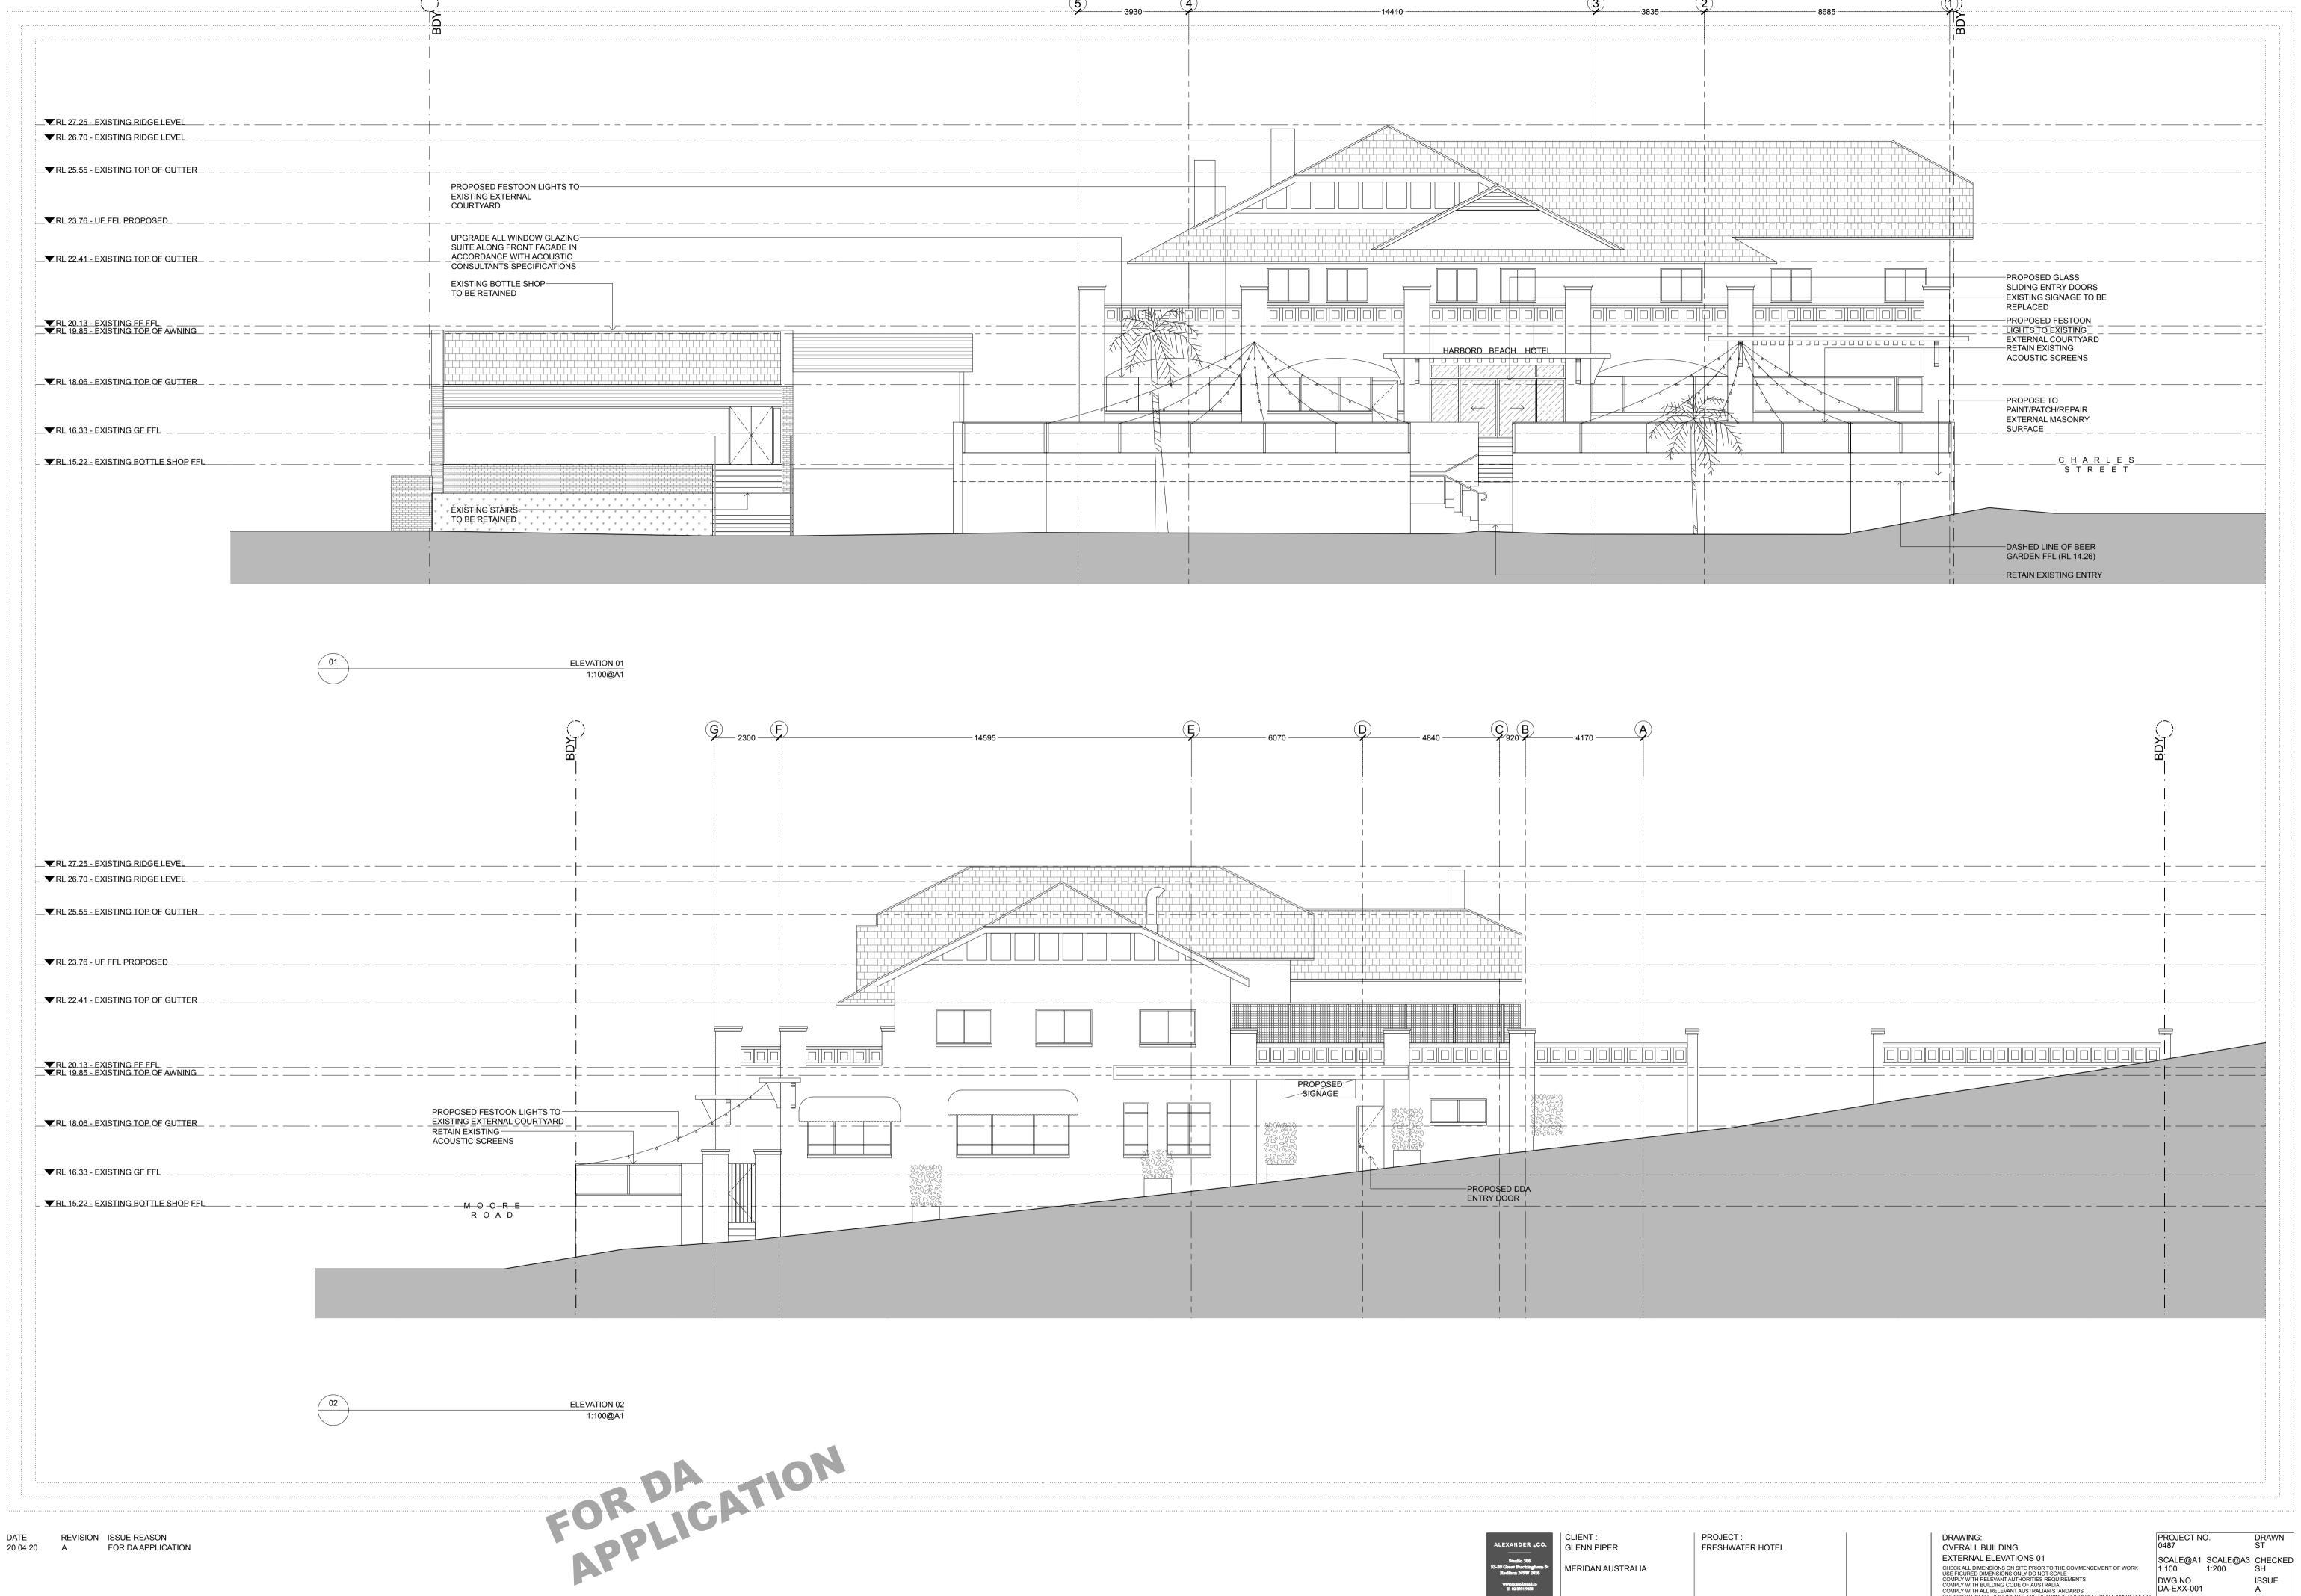

|          | }        |
| AS BUILT             | AB           |                      |                                           | 1               | T          | 7        | 7        |               | }   | 7        | }        | }        | ······   | }        | }        | ······································ | }        | }        | ······································ |          | }        |
|                      |              |                      |                                           |                 |            |          |          |               |     |          |          |          |          |          |          |                                        |          |          |                                        |          |          |













CHECK ALL DIMENSIONS ON SITE PRIOR TO THE COMMENCEMENT OF WORK USE FIGURED DIMENSIONS ONLY DO NOT SCALE COMPLY WITH RELEVANT AUTHORITIES REQUIREMENTS COMPLY WITH BUILDING CODE OF AUSTRALIA COMPLY WITH ALL RELEVANT AUSTRALIAN STANDARDS COPYRIGHT IN ALL DOCUMENTS AND DRAWINGS PREPARED BY ALEXANDER & COPYRIGHT IN ALL DOCUMENTS AND DRAWINGS PREPARED BY ALEXANDER & COMPLY WITH ALL PRICE OF THE PRIOR OF THE PRI

DWG NO. DA-EXX-001