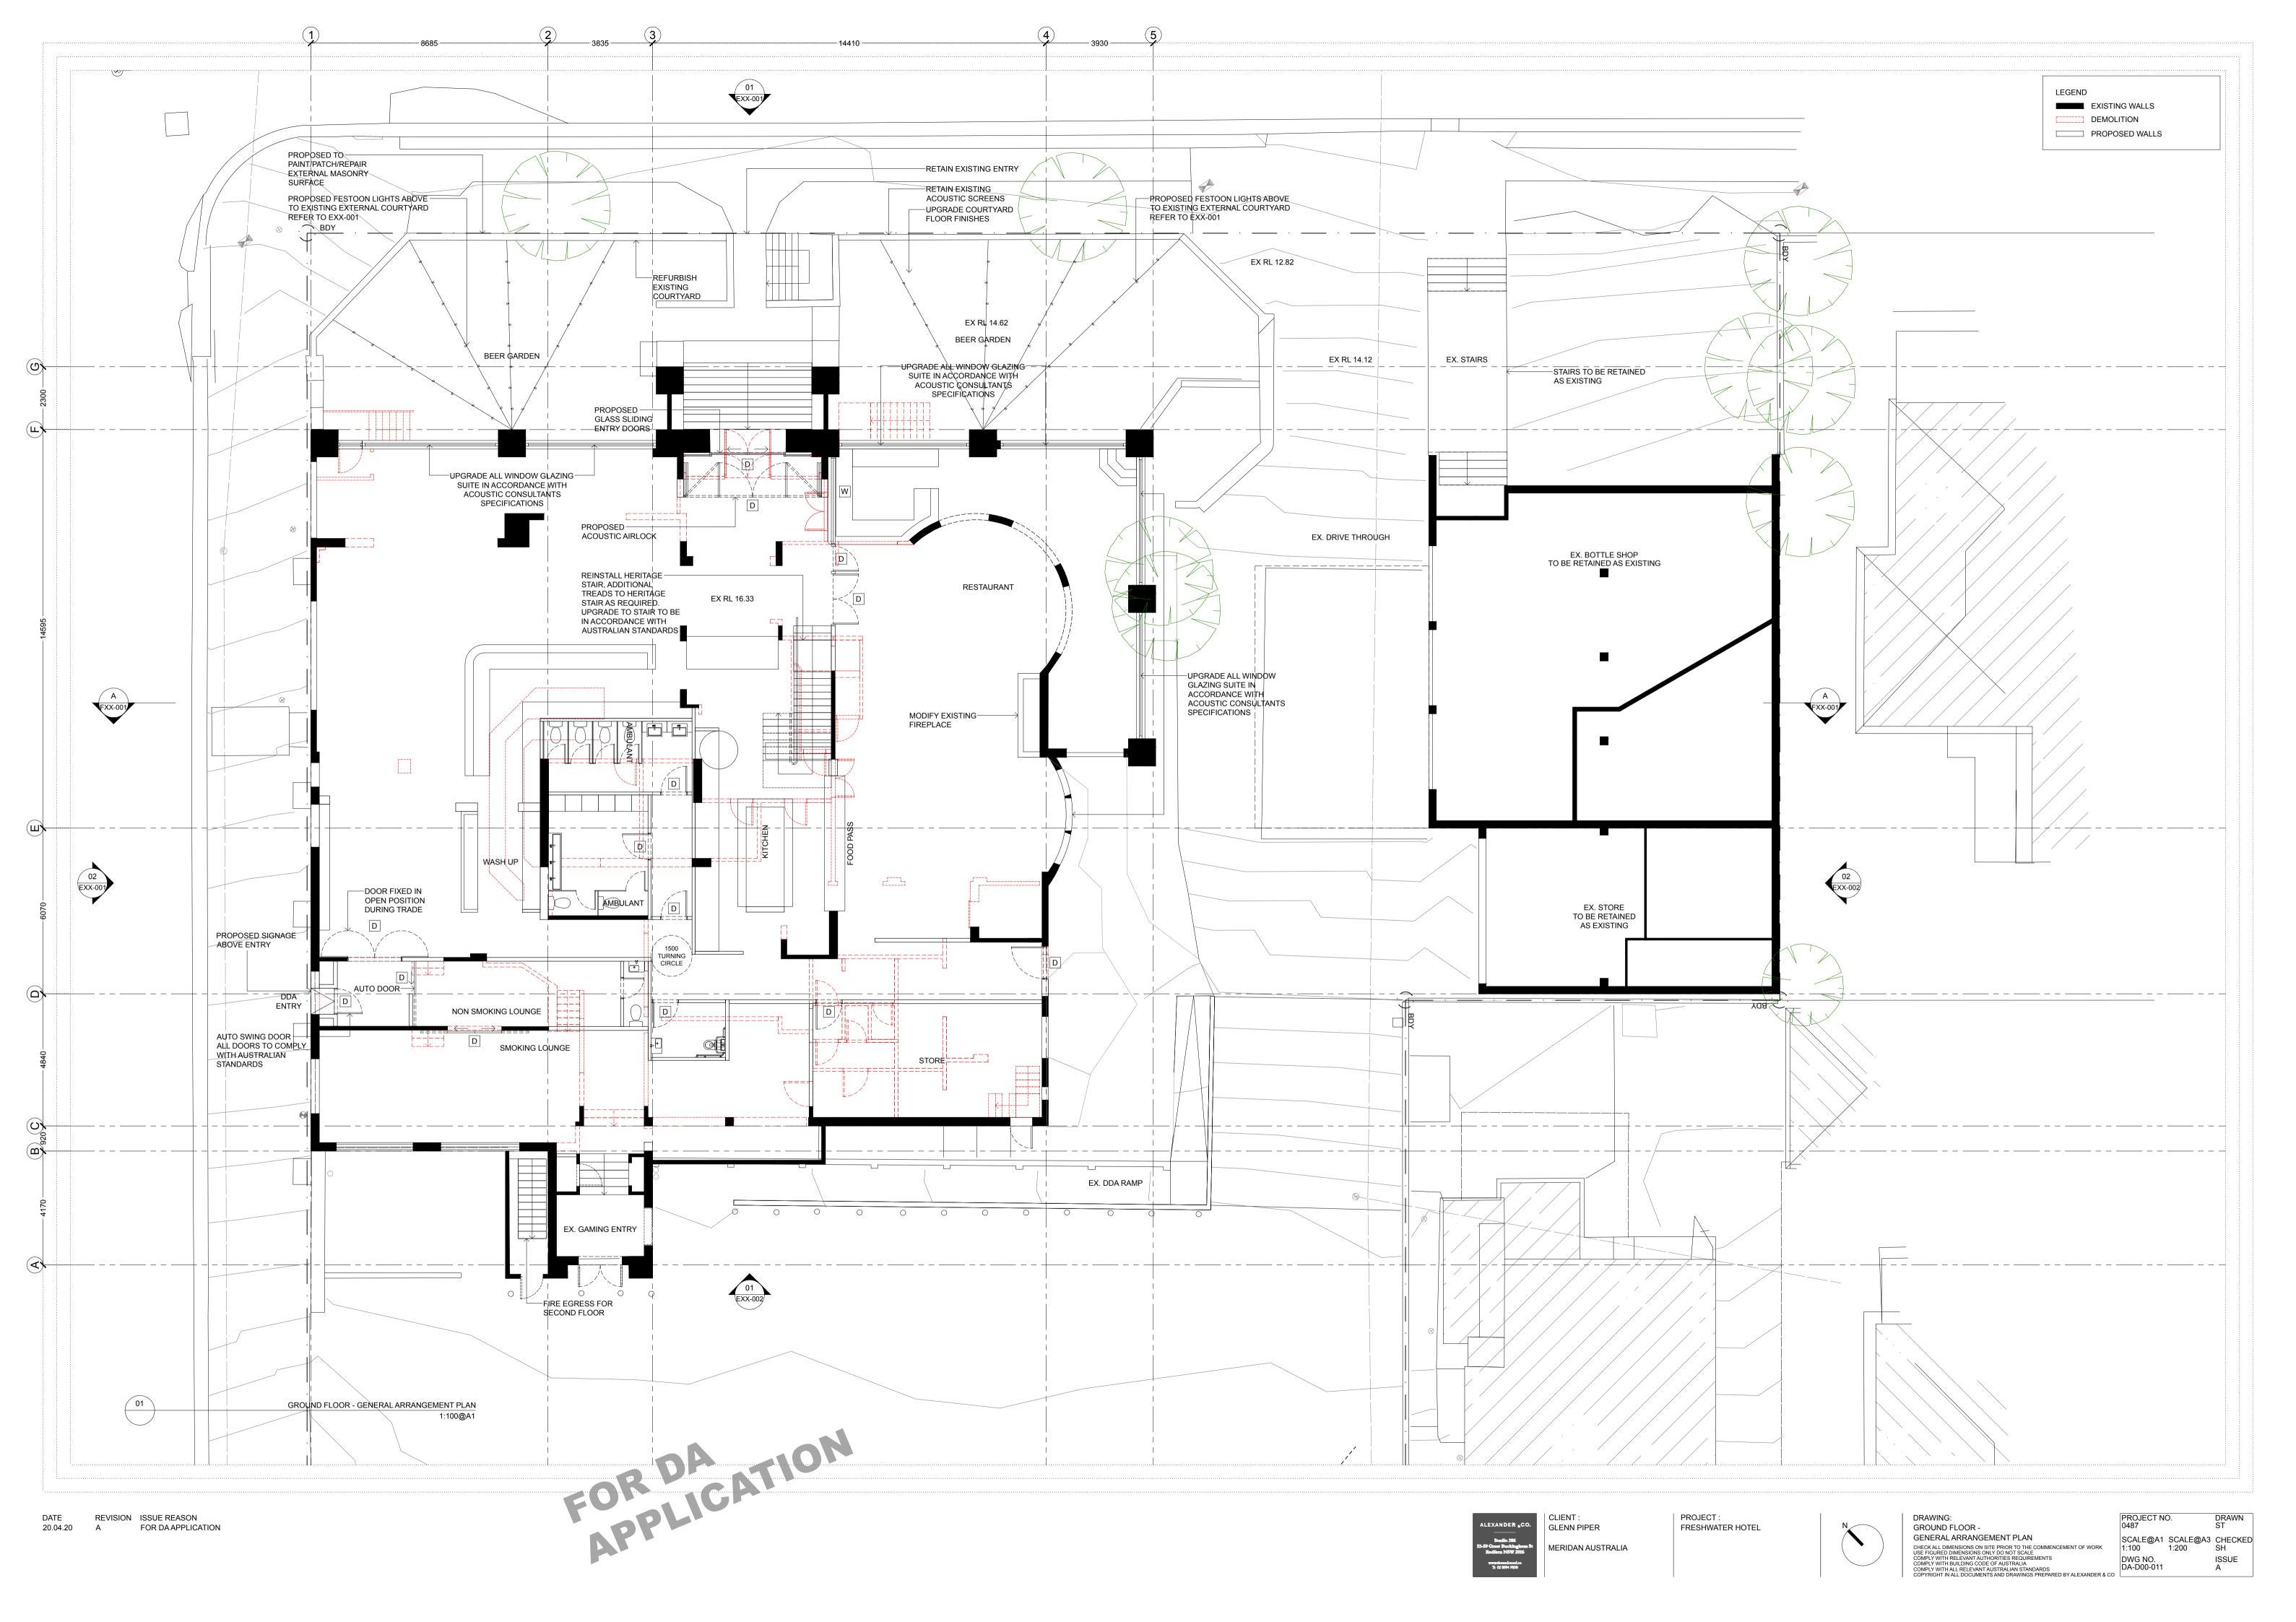

PROJECT

0487 - Freshwater Hotel 20,04.20

ADDRESS ISSUE

29 Moore Road, Freshwater, NSW 2096 FOR DA APPLICATION

Level 3, Studio 306 53-59 Great Buckingham Street Redfern NSW 2016 www.alexanderand.co 02 8304 9838