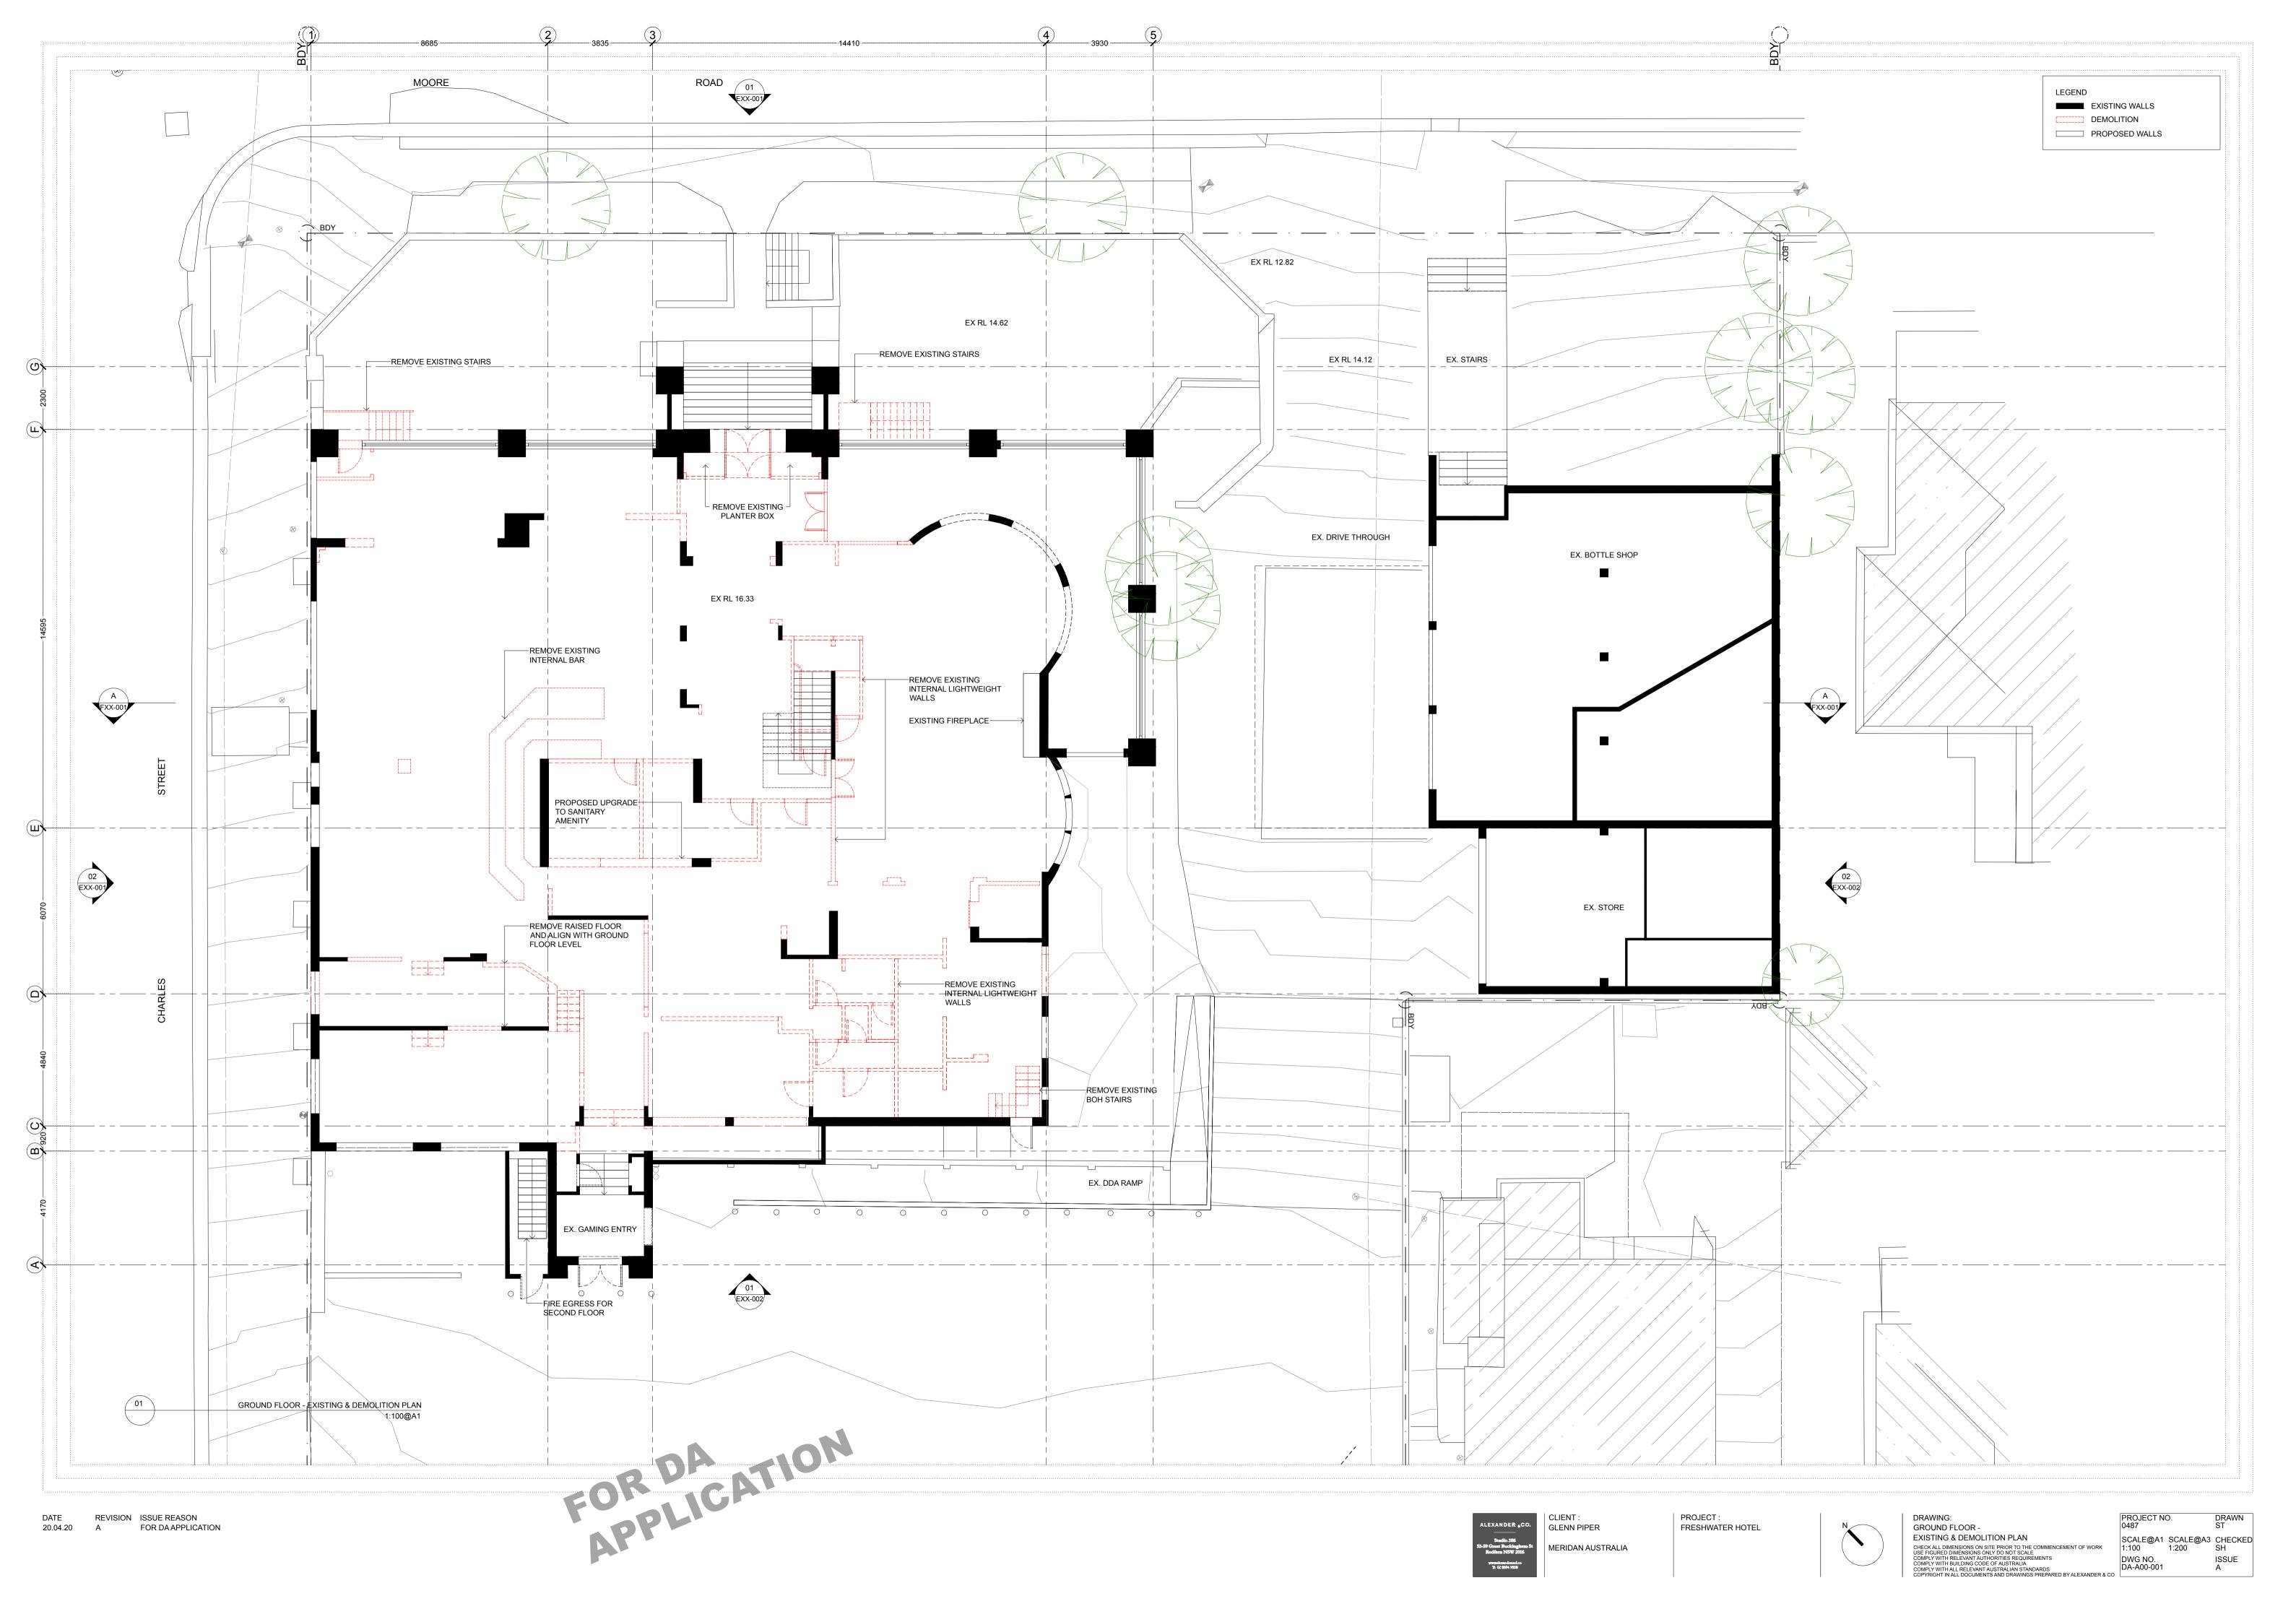

AERIAL LOCATION PLAN

| DOCUMENT TRANSMITTAL |              |                      |                                           |                 |            |          |          |               |     |          |          |          |          |          |          |                                        |          |          |                                        |          |          |
|----------------------|--------------|----------------------|-------------------------------------------|-----------------|------------|----------|----------|---------------|-----|----------|----------|----------|----------|----------|----------|----------------------------------------|----------|----------|----------------------------------------|----------|----------|
| AREA                 | ı            | DRAWING NO.          | DRAWING TITLE                             | SCALE @ A1      | SCALE @ A3 | DAY      | 20       |               |     |          |          |          |          |          |          |                                        |          |          |                                        |          |          |
|                      |              |                      |                                           |                 |            | MONTH    | 04       |               |     |          |          |          |          |          |          |                                        |          |          |                                        |          |          |
|                      |              |                      |                                           |                 |            | YEAR     | 20       |               |     |          |          |          |          |          |          |                                        |          |          |                                        |          |          |
| DOCUMENT TRANSMITTAL | DA           | - A00-000            | DOCUMENT TRANSMITTAL                      | n/a             | n/a        | <u> </u> | YES      | <u></u>       | 1   | <u> </u> | <u></u>  | <u> </u> | <u> </u> | <u> </u> | <u> </u> |                                        | <u> </u> | <u> </u> |                                        | <u>.</u> | <u> </u> |
|                      |              |                      |                                           |                 | :          | . }      | <u> </u> | <mark></mark> | . 1 |          |          | <u> </u> | <b></b>  | }        | <u>}</u> | <u>i</u>                               | ]        |          | <u> </u>                               |          | <u> </u> |
| A (BASE BUILD)       | DA           | - AXX-001            | SITE & ROOF - EXISTING & DEMOLITION PLAN  | 1:200           | 1:400      | 1        | Α        | <u> </u>      | 3   | 1        | <u>}</u> | 3        | {        | <u> </u> | }        | <u>:</u>                               | <u> </u> | <u>}</u> | :                                      | <u>!</u> | }        |
|                      | DA           | - A00-001            | GROUND FLOOR - EXISTING & DEMOLITION PLAN | 1:100           | 1:200      | 3        | A        |               | 1   | J        | 1        | 1        | <u> </u> | <u> </u> | <u> </u> | <u>.</u>                               | 1        | 1        |                                        |          | <u> </u> |
|                      | DA           | - A01-001            | FIRST FLOOR - EXISTING PLAN               | 1:100           | 1:200      |          | Α        | <u></u>       | 1   | <u></u>  | <u> </u> | i        | <b></b>  | <b></b>  | <u> </u> | <u>.</u>                               | <u></u>  | <u> </u> | <u>:</u>                               | <u></u>  | }        |
|                      | J            |                      |                                           | 1               | <u></u>    | 1        | <u></u>  | <u></u>       | 1   | <u></u>  | <u></u>  | 1        | <u> </u> | <u> </u> | 1        | <u>:</u>                               | <u> </u> | 1        | <u>:</u>                               | <u>.</u> | 1        |
| D (PLANS)            | DA           | <sub>-</sub> D00-011 | GROUND FLOOR - GENERAL ARRANGEMENT PLAN   | 1:100           | 1:200      | .}       | Α        | <mark></mark> | . 1 |          | .}       | i        | <u> </u> | }        | <u> </u> | <u>:</u>                               | }        | <u> </u> | <u>.</u><br>                           | i        | <u> </u> |
|                      | .i           |                      |                                           | 1               | <u>.</u>   | <u> </u> | <u> </u> | <u> </u>      | .}  | 1        | <u> </u> | 3        | <u> </u> | <u> </u> | <u>}</u> | <u>:</u>                               | <u> </u> | <u>}</u> | <u>:</u>                               | <u> </u> | <u> </u> |
| E (ELEVATIONS)       | DA           | ₁- EXX-001           | OVERALL BUILDING - EXTERNAL ELEVATIONS 01 | 1:100           | 1:200      | 3        | Α        | <mark></mark> | 1   | 3        | }        | X        | }        | }        | {        | Ĭ                                      | }        |          | :                                      |          |          |
|                      | DA           | ₁- EXX-002           | OVERALL BUILDING - EXTERNAL ELEVATIONS 02 | 1:100           | 1:200      | I        | A        |               | 1   | 1        | I        | 1        |          |          |          |                                        |          | 1        |                                        | <u> </u> |          |
|                      | 1            |                      |                                           | }               | <u>.</u>   | 1        | 1        |               | 1   | 1        | 1        | 1        |          | }        |          |                                        | 1        |          |                                        |          |          |
| F (SECTIONS)         | DA           | - FXX-001            | OVERALL BUILDING - SECTION AA             | 1:50            | 1:100      | }        | Α        |               | }   | }        | }        | 3        | {        | {        | }        |                                        | }        | }        |                                        | !        |          |
|                      |              |                      |                                           | }               | :          | }        |          |               | }   | }        | }        | }        | }        | }        | }        |                                        | }        | }        |                                        | ;        | }        |
| REASON               | DISTRIBUTION |                      |                                           |                 |            |          |          |               |     |          |          |          |          |          |          |                                        |          |          |                                        |          |          |
| FOR DA APPROVAL      | DA           | HAND DELIVERED       | HD                                        | CLIENT          |            | 1        | <u> </u> | <u> </u>      | 3   | 1        | <u>}</u> | 3        | {        | <u> </u> | }        | <u>:</u>                               | <u>{</u> | <u>}</u> | <u>:</u>                               | <u> </u> | }        |
| FOR CC APPROVAL      | CC           | MAIL<br>HARD COPY    | ML                                        | PROJECT MANAGER |            | 1        |          |               | 1   | 1        | 1        | 1        |          |          | 1        |                                        | 1        |          | :                                      | <u> </u> |          |
| FOR CDC APPROVAL     | CDC          | HARD COPY            | HC                                        | CONTRACTOR      |            | }        |          |               | }   | }        | }        | 3        |          | {        | }        |                                        | }        | }        |                                        | i        | }        |
| PRELIMINARY          | PR           | ELECTRONIC PDF       | EP                                        | COUNCIL         |            | 3        | AP-EP    |               | }   | }        | }        | 3        | }        | <u> </u> | }        |                                        | }        | }        |                                        |          | }        |
| FOR INFORMATION      | IN           | ELECTRONIC CAD       | EC                                        | TOWN PLANNER    |            | 3        |          |               |     | 3        | }        | 1        |          |          |          |                                        |          |          |                                        |          |          |
| FOR APPROVAL         | AP           | DROPBOX              | DB                                        | HERITAGE CONS   |            | 1        |          |               | 3   |          | }        | 3        | {        | {        |          |                                        | {        | }        |                                        | :        | }        |
| FOR TENDER           | FT           |                      |                                           | SUPPLIER        |            | 3        |          |               |     | }        | {        | {        | }        | }        | {        |                                        | }        | {        |                                        |          | {        |
| FOR CONSTRUCTION     | FC           |                      |                                           |                 | 1          | }        |          |               | }   | }        | }        | }        | {        | }        | }        | :                                      | }        | }        | :                                      |          | }        |
| AS BUILT             | AB           |                      |                                           | 1               | T          | 7        | 7        |               | }   | 7        | }        | }        | ······   | }        | }        | ······································ | }        | }        | ······································ |          | }        |
|                      |              |                      |                                           |                 |            |          |          |               |     |          |          |          |          |          |          |                                        |          |          |                                        |          |          |