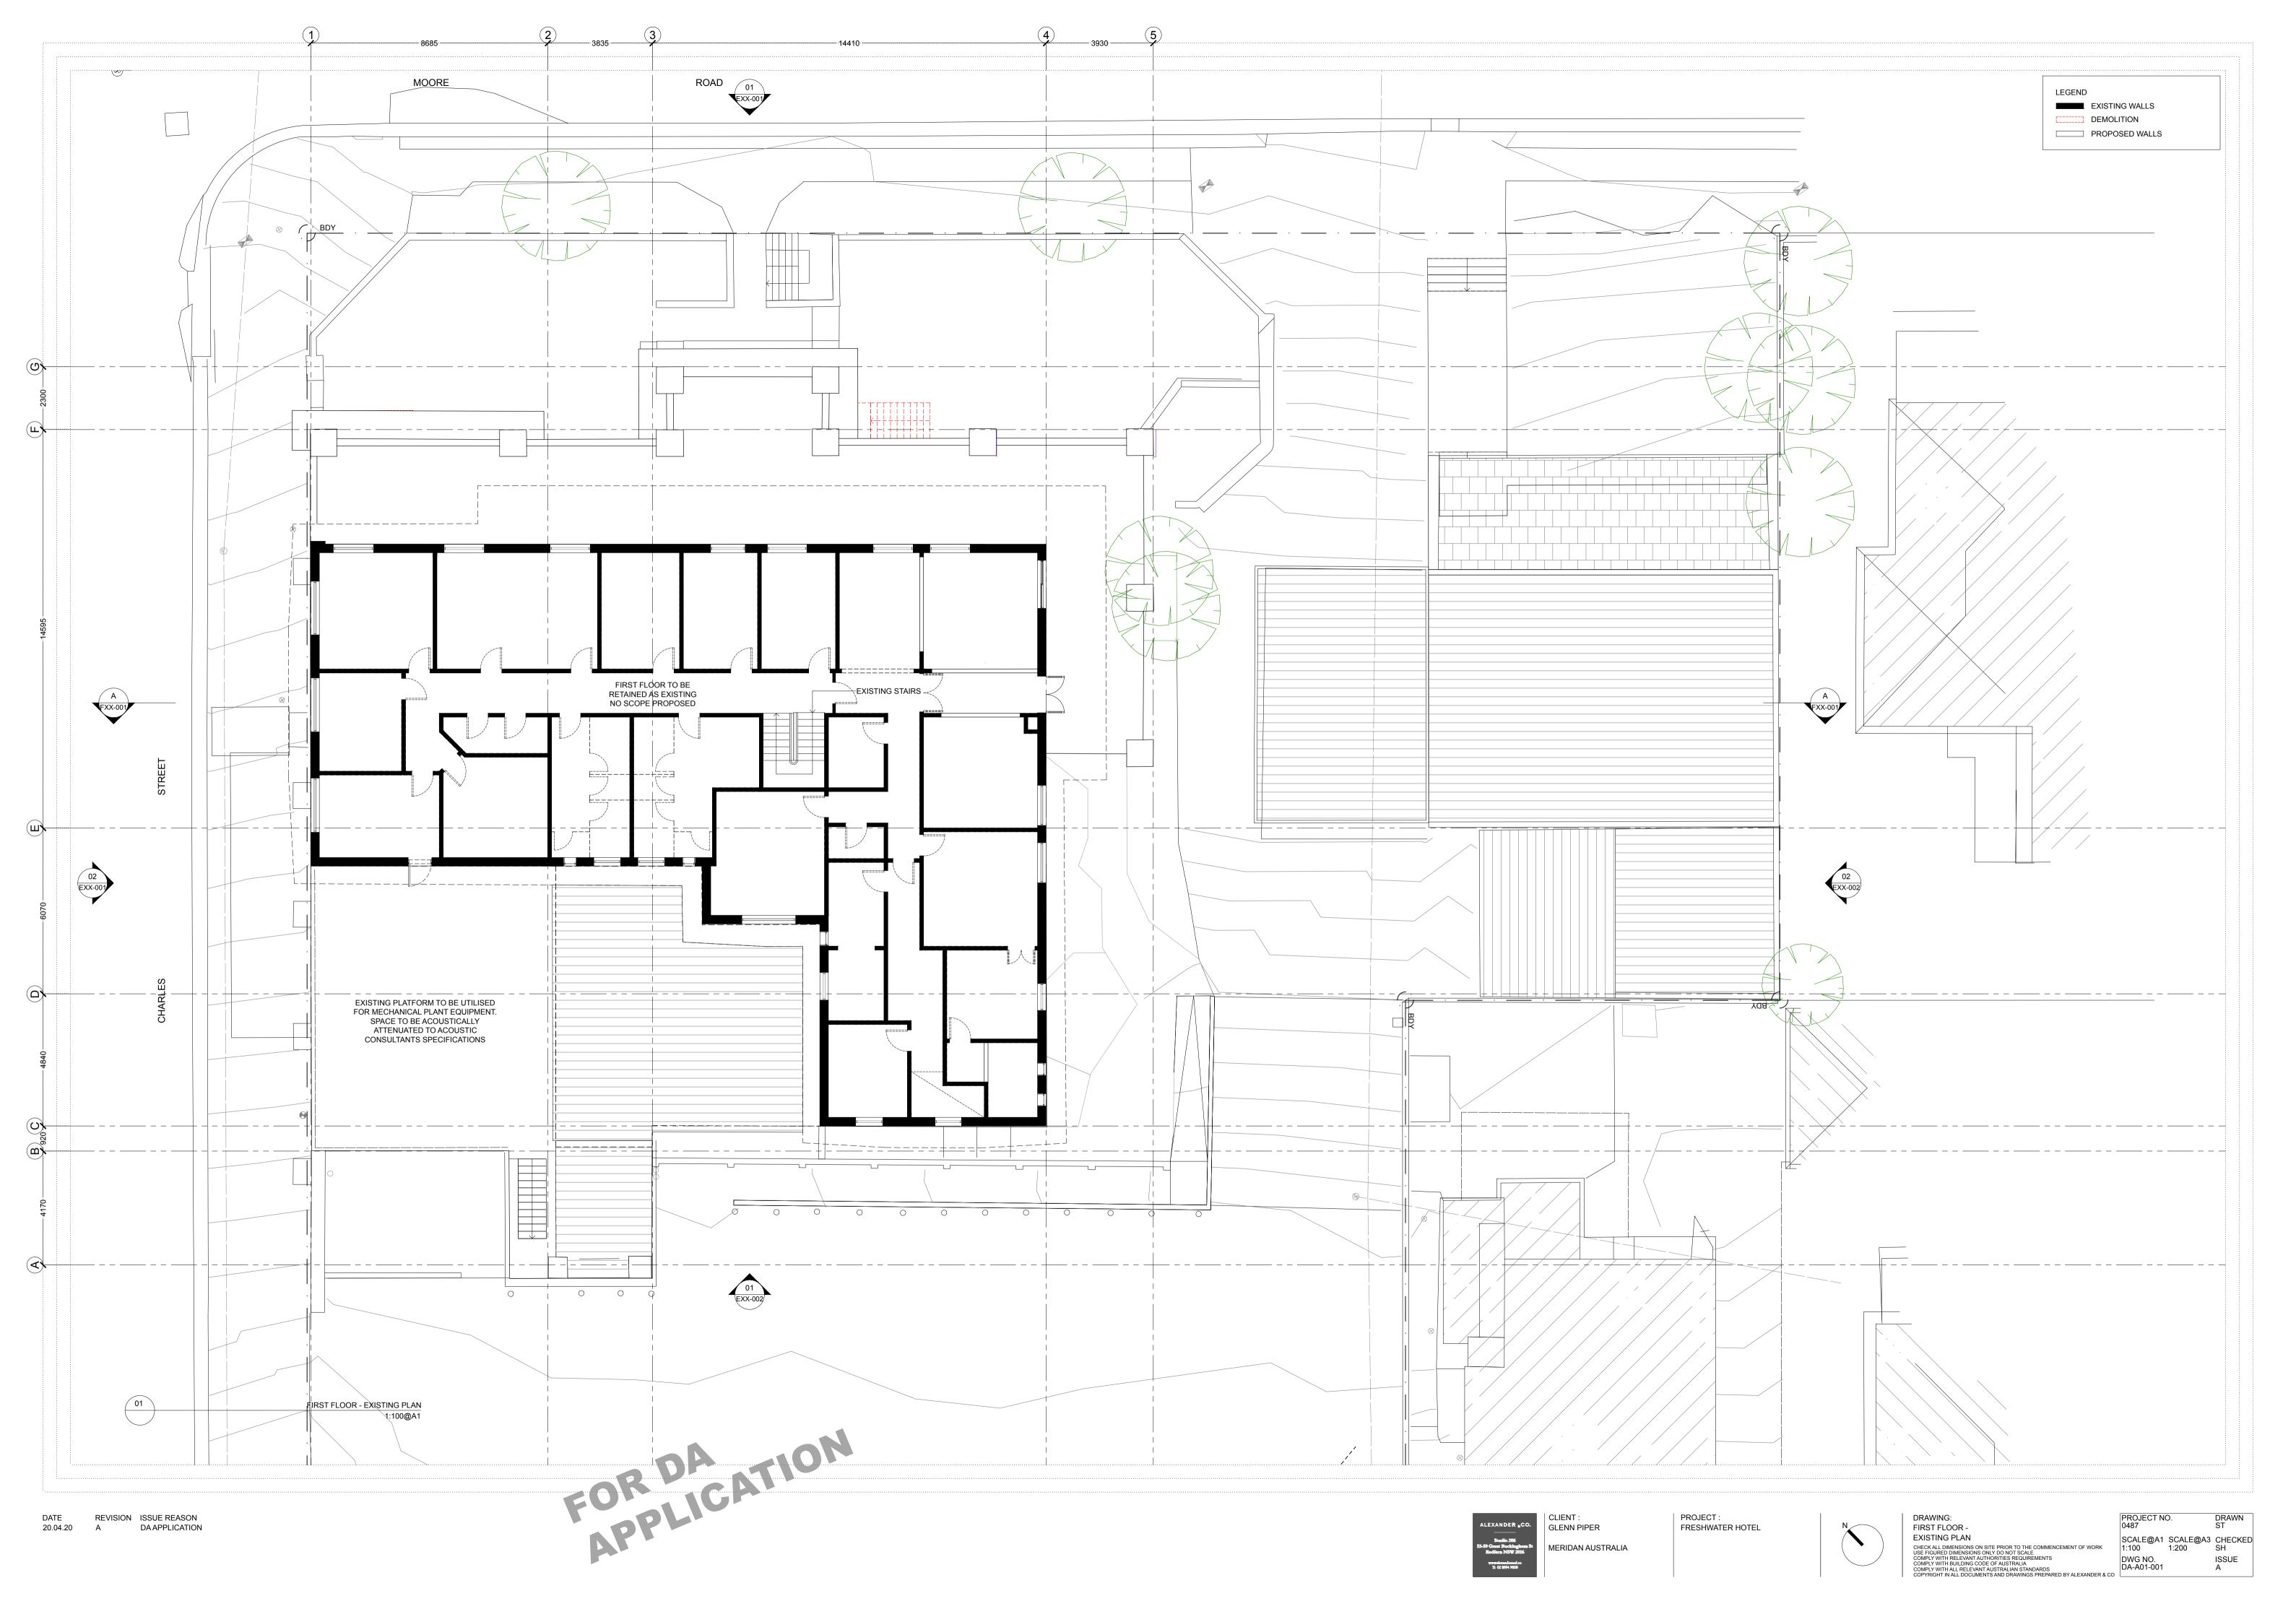

AERIAL LOCATION PLAN

| DOCUMENT TRANSMITTAL |              |                      |                                           |                 |            |          |          |               |     |          |          |          |          |          |          |                                        |          |          |                                        |          |          |
|----------------------|--------------|----------------------|-------------------------------------------|-----------------|------------|----------|----------|---------------|-----|----------|----------|----------|----------|----------|----------|----------------------------------------|----------|----------|----------------------------------------|----------|----------|
| AREA                 | ı            | DRAWING NO.          | DRAWING TITLE                             | SCALE @ A1      | SCALE @ A3 | DAY      | 20       |               |     |          |          |          |          |          |          |                                        |          |          |                                        |          |          |
|                      |              |                      |                                           |                 |            | MONTH    | 04       |               |     |          |          |          |          |          |          |                                        |          |          |                                        |          |          |
|                      |              |                      |                                           |                 |            | YEAR     | 20       |               |     |          |          |          |          |          |          |                                        |          |          |                                        |          |          |
| DOCUMENT TRANSMITTAL | DA           | - A00-000            | DOCUMENT TRANSMITTAL                      | n/a             | n/a        | <u> </u> | YES      | <u></u>       | 1   | <u> </u> | <u></u>  | <u> </u> | <u> </u> | <u> </u> | <u> </u> |                                        | <u> </u> | <u> </u> |                                        | <u>.</u> | <u> </u> |
|                      |              |                      |                                           |                 | :          | . }      | <u> </u> | <mark></mark> | . 1 |          |          | <u> </u> | <b></b>  | }        | <u>}</u> | <u>i</u>                               | ]        |          | <u> </u>                               |          | <u> </u> |
| A (BASE BUILD)       | DA           | - AXX-001            | SITE & ROOF - EXISTING & DEMOLITION PLAN  | 1:200           | 1:400      | 1        | Α        | <u> </u>      | 3   | 1        | <u>}</u> | 3        | {        | <u> </u> | }        | <u>:</u>                               | <u> </u> | <u>}</u> | :                                      | <u>!</u> | }        |
|                      | DA           | - A00-001            | GROUND FLOOR - EXISTING & DEMOLITION PLAN | 1:100           | 1:200      | 3        | A        |               | 1   | J        | 1        | 1        | <u> </u> | <u> </u> | <u> </u> | <u>.</u>                               | 1        | 1        |                                        |          | <u> </u> |
|                      | DA           | - A01-001            | FIRST FLOOR - EXISTING PLAN               | 1:100           | 1:200      |          | Α        | <u></u>       | 1   | <u></u>  | <u> </u> | i        | <b></b>  | <b></b>  | <u> </u> | <u>.</u>                               | <u></u>  | <u> </u> | <u>:</u>                               | <u></u>  | }        |
|                      | J            |                      |                                           | 1               | <u></u>    | 1        | <u></u>  | <u></u>       | 1   | <u></u>  | <u></u>  | 1        | <u> </u> | <u> </u> | 1        | <u>:</u>                               | <u> </u> | 1        | <u>:</u>                               | <u>.</u> | 1        |
| D (PLANS)            | DA           | <sub>-</sub> D00-011 | GROUND FLOOR - GENERAL ARRANGEMENT PLAN   | 1:100           | 1:200      | .}       | Α        | <mark></mark> | . 1 |          | .}       | i        | <u> </u> | }        | <u> </u> | <u>:</u>                               | }        | <u> </u> | <u>.</u><br>                           | i        | <u> </u> |
|                      | .i           |                      |                                           | 1               | <u>.</u>   | <u> </u> | <u> </u> | <u> </u>      | .}  | 1        | <u> </u> | 3        | <u> </u> | <u> </u> | <u>}</u> | <u>:</u>                               | <u> </u> | <u>}</u> | <u>:</u>                               | <u> </u> | <u> </u> |
| E (ELEVATIONS)       | DA           | ₁- EXX-001           | OVERALL BUILDING - EXTERNAL ELEVATIONS 01 | 1:100           | 1:200      | 3        | Α        | <mark></mark> | 1   | 3        | }        | X        | }        | }        | {        | Ĭ                                      | }        |          | :                                      |          |          |
|                      | DA           | ₁- EXX-002           | OVERALL BUILDING - EXTERNAL ELEVATIONS 02 | 1:100           | 1:200      | I        | A        |               | 1   | 1        | I        | 1        |          |          |          |                                        |          | 1        |                                        | <u> </u> |          |
|                      | 1            |                      |                                           | }               | <u>.</u>   | 1        | 1        |               | 1   | 1        | 1        | 1        |          | }        |          |                                        | 1        |          |                                        |          |          |
| F (SECTIONS)         | DA           | - FXX-001            | OVERALL BUILDING - SECTION AA             | 1:50            | 1:100      | }        | Α        |               | }   | }        | }        | 3        | {        | {        | }        |                                        | }        | }        |                                        | !        |          |
|                      |              |                      |                                           | }               | :          | }        |          |               | }   | }        | }        | }        | }        | }        | }        |                                        | }        | }        |                                        | ;        | }        |
| REASON               | DISTRIBUTION |                      |                                           |                 |            |          |          |               |     |          |          |          |          |          |          |                                        |          |          |                                        |          |          |
| FOR DA APPROVAL      | DA           | HAND DELIVERED       | HD                                        | CLIENT          |            | 1        | <u> </u> | <u> </u>      | 3   | 1        | <u>}</u> | 3        | {        | <u> </u> | }        | <u>:</u>                               | <u>{</u> | <u>}</u> | <u>:</u>                               | <u> </u> | }        |
| FOR CC APPROVAL      | CC           | MAIL<br>HARD COPY    | ML                                        | PROJECT MANAGER |            | 1        |          |               | 1   | 1        | 1        | 1        |          |          | 1        |                                        | 1        |          | :                                      | <u> </u> |          |
| FOR CDC APPROVAL     | CDC          | HARD COPY            | HC                                        | CONTRACTOR      |            | }        |          |               | }   | }        | }        | 3        |          | {        | }        |                                        | }        | }        |                                        | i        | }        |
| PRELIMINARY          | PR           | ELECTRONIC PDF       | EP                                        | COUNCIL         |            | 3        | AP-EP    |               | }   | }        | }        | 3        | }        | <u> </u> | }        |                                        | }        | }        |                                        |          | }        |
| FOR INFORMATION      | IN           | ELECTRONIC CAD       | EC                                        | TOWN PLANNER    |            | 3        |          |               |     | 3        | }        | 1        |          |          |          |                                        |          |          |                                        |          |          |
| FOR APPROVAL         | AP           | DROPBOX              | DB                                        | HERITAGE CONS   |            | 1        |          |               | 3   |          | }        | 3        | {        | {        |          |                                        | {        | }        |                                        | :        | }        |
| FOR TENDER           | FT           |                      |                                           | SUPPLIER        |            | 3        |          |               |     | }        | {        | {        | }        | }        | {        |                                        | }        | {        |                                        |          | {        |
| FOR CONSTRUCTION     | FC           |                      |                                           |                 | 1          | }        |          |               | }   | }        | }        | }        | {        | }        | }        | :                                      | }        | }        | :                                      |          | }        |
| AS BUILT             | AB           |                      |                                           | 1               | T          | 7        | 7        |               | }   | 7        | }        | }        | ······   | }        | }        | ······································ | }        | }        | ······································ |          | }        |
|                      |              |                      |                                           |                 |            |          |          |               |     |          |          |          |          |          |          |                                        |          |          |                                        |          |          |