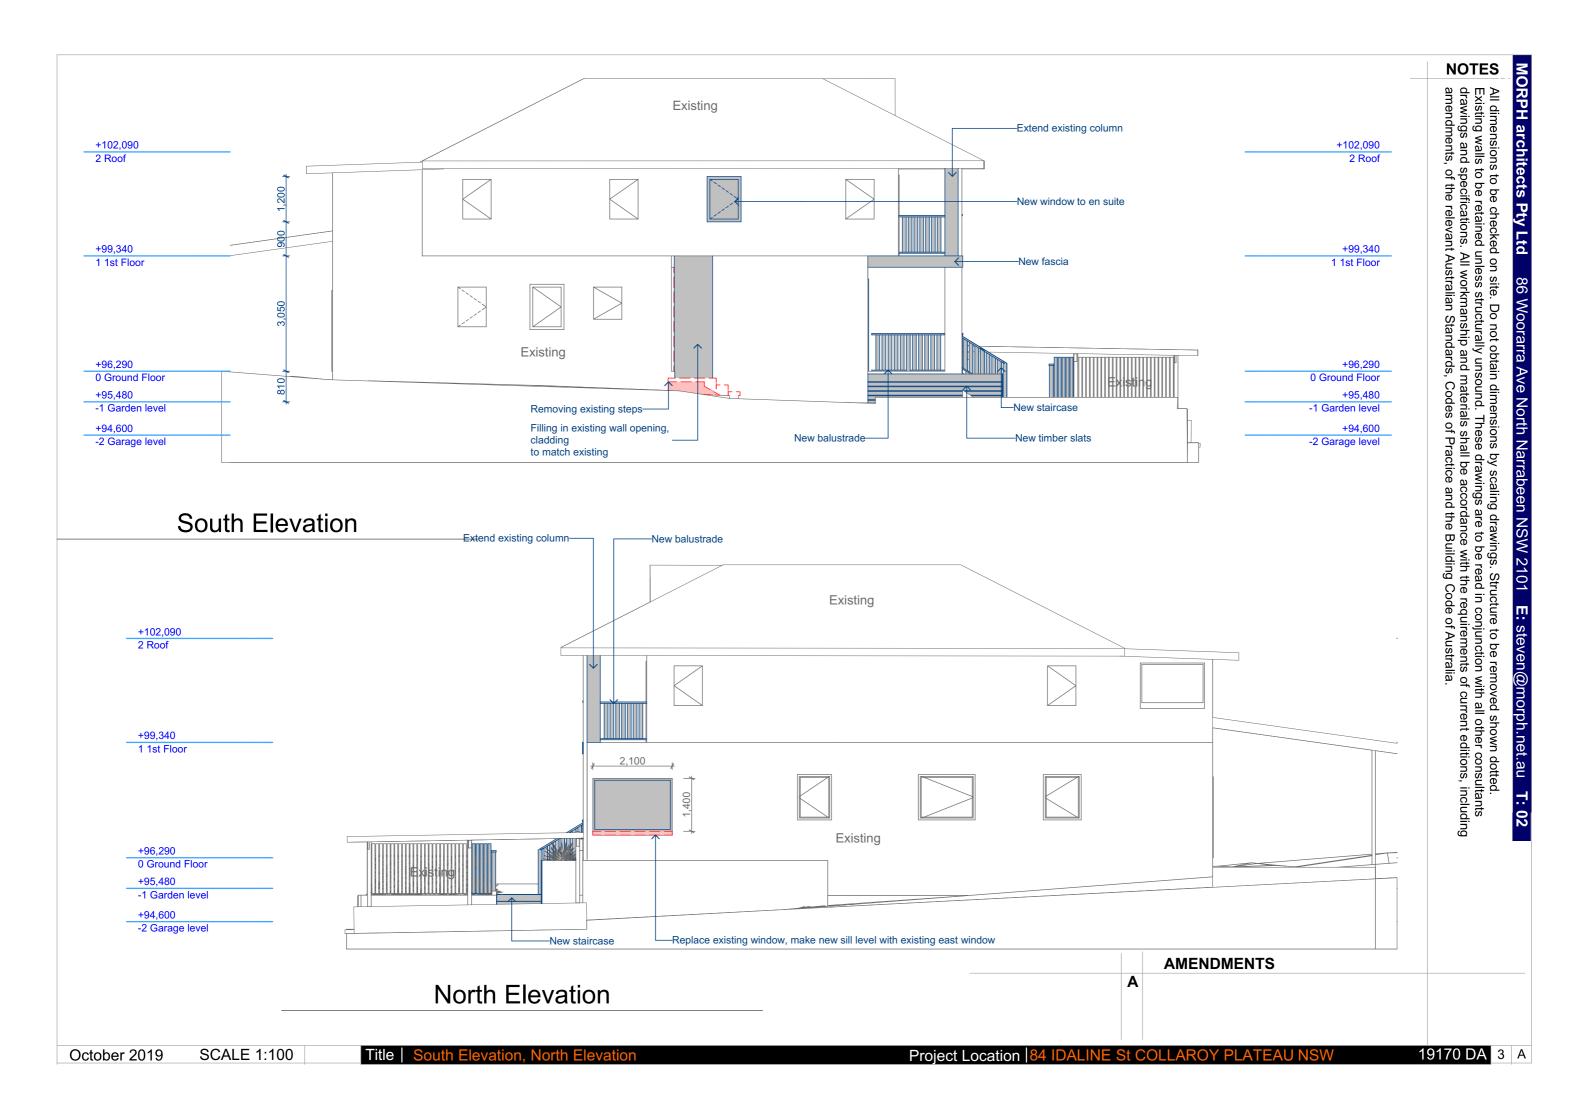

Project
ADDITION AND ALTERATIONS
84 IDALINE St
COLLAROY PLATEAU

Client ANNE CATLIN 84 IDALINE St COLLAROY PLATEAU Job No: 19170

Date: October 2019

Scale: N/A

T: 02

All dimensions to be checked on site. Do not obtain dimensions by scaling drawings. Structure to be removed shown dotted. Existing walls to be retained unless structurally unsound. These drawings are to be read in conjunction with all other consultants drawings and specifications. All workmanship and materials shall be accordance with the requirements of current editions, including amendments, of the relevant Australian Standards, Codes of Practice and the Building Code of Australia. Boundary 39 620 IDALINE STREET Existing Existing Existing awning carport driveway No. 84 Existing Existing pool dwelling Kerb & Gutter Existing shed Existing paved area Boundary 39 620 Proposed new steps