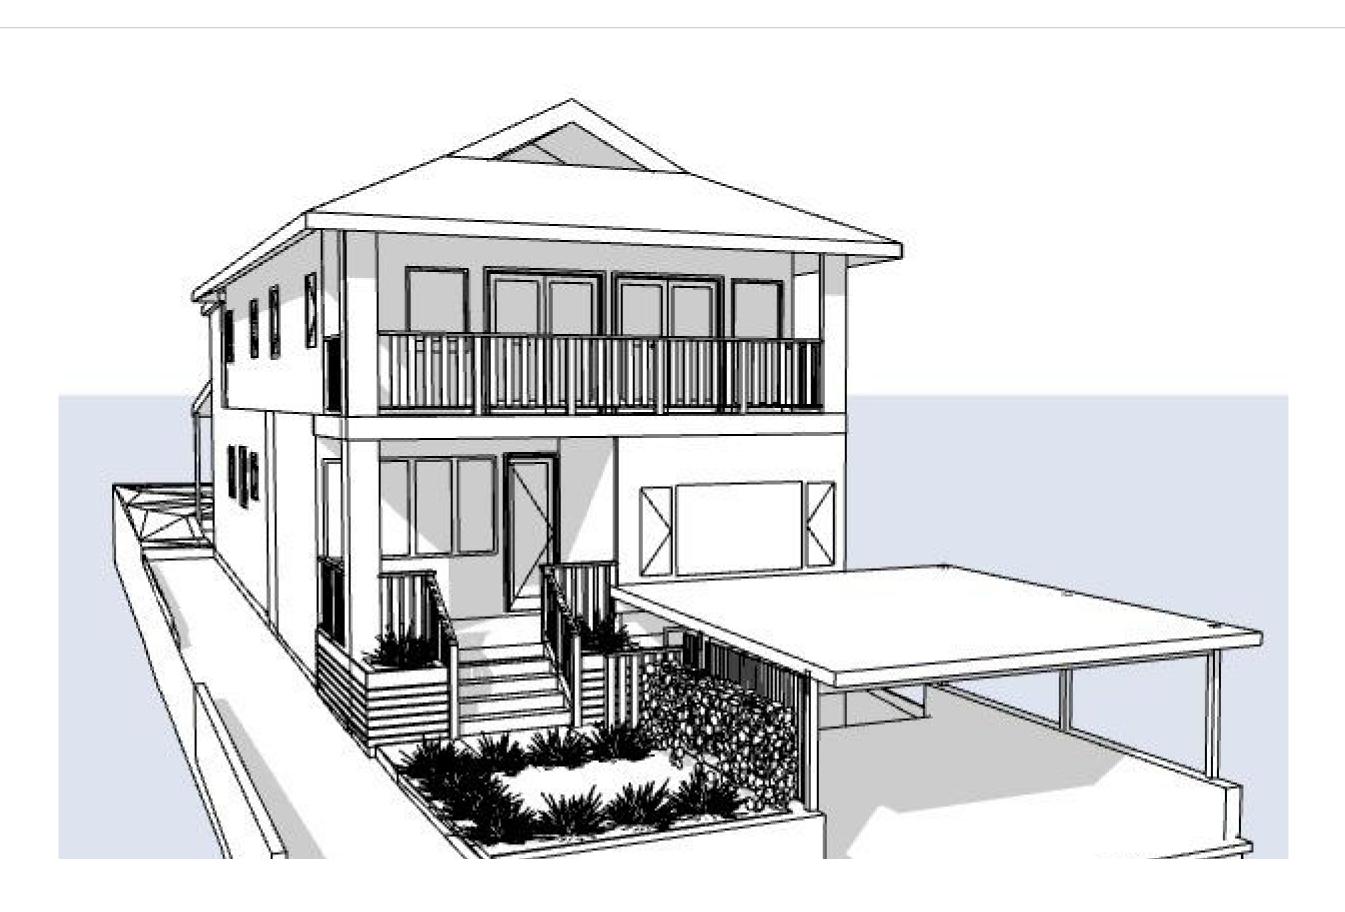

Project
ADDITION AND ALTERATIONS
84 IDALINE St
COLLAROY PLATEAU

Client ANNE CATLIN 84 IDALINE St COLLAROY PLATEAU Job No: 19170

Date: October 2019

Scale: N/A

T: 02

All dimensions to be checked on site. Do not obtain dimensions by scaling drawings. Structure to be removed shown dotted. Existing walls to be retained unless structurally unsound. These drawings are to be read in conjunction with all other consultants drawings and specifications. All workmanship and materials shall be accordance with the requirements of current editions, including amendments, of the relevant Australian Standards, Codes of Practice and the Building Code of Australia. Boundary 39 620 IDALINE STREET Existing Existing Existing awning carport driveway No. 84 Existing Existing pool dwelling Kerb & Gutter Existing shed Existing paved area Boundary 39 620 Proposed new steps