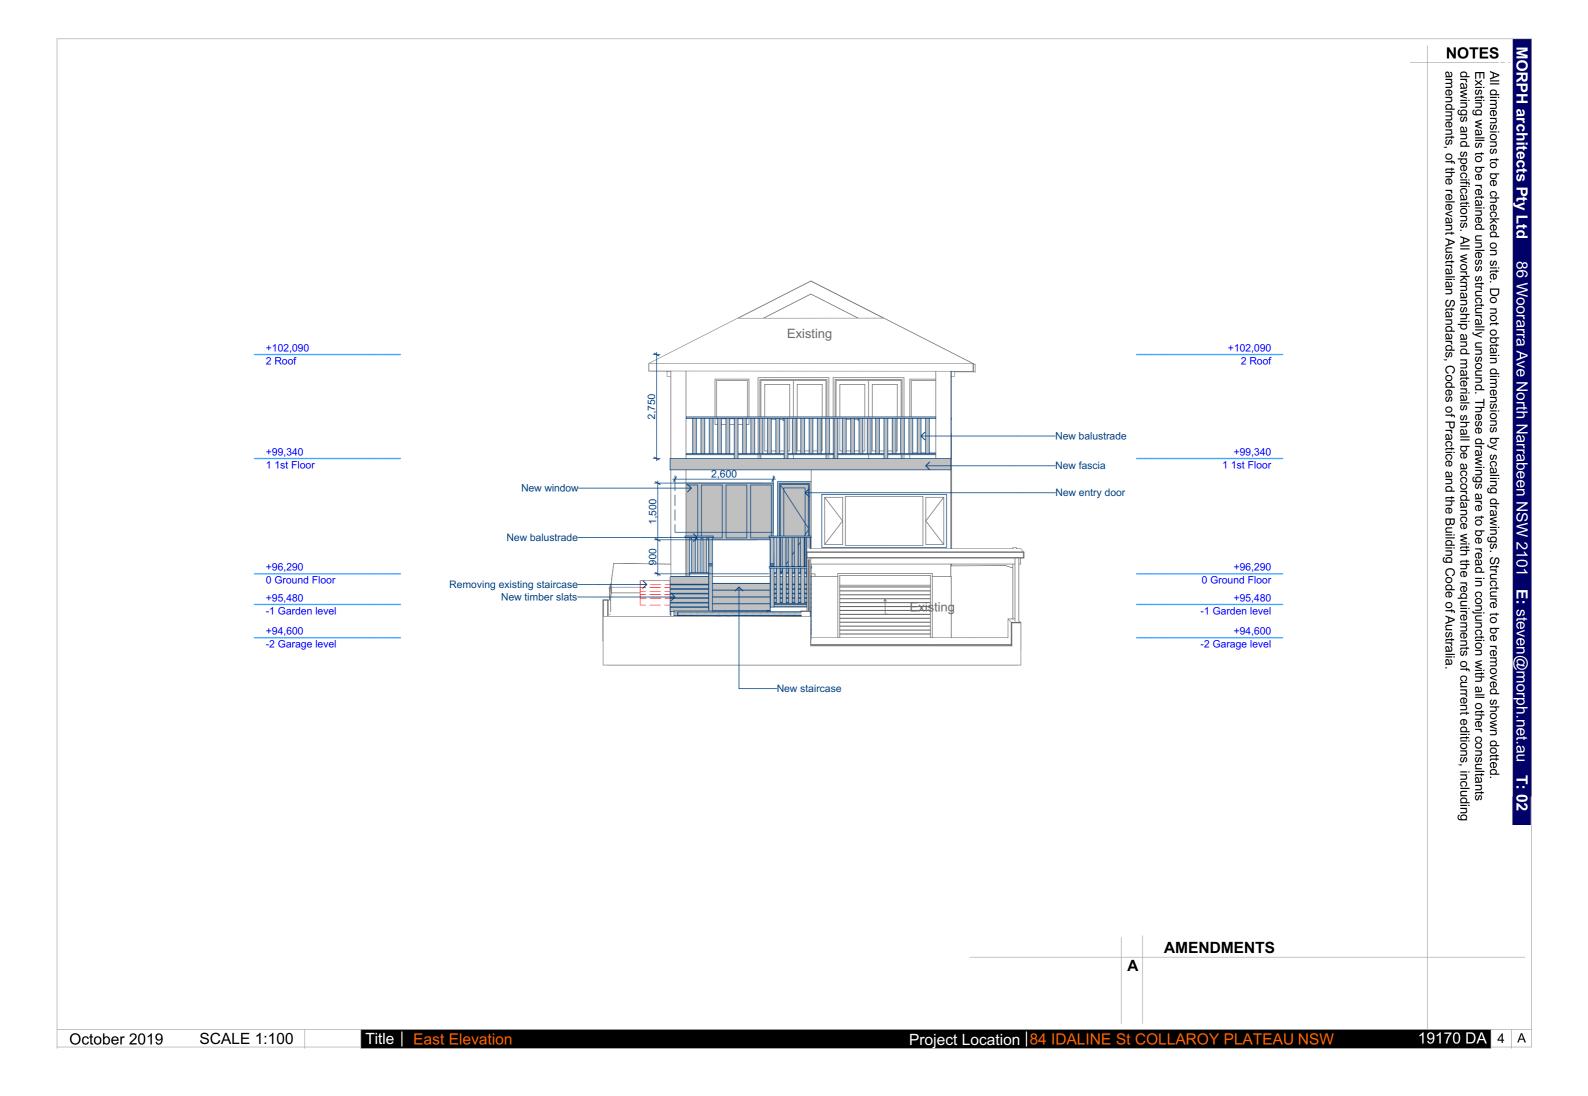

Project
ADDITION AND ALTERATIONS
84 IDALINE St
COLLAROY PLATEAU

Client ANNE CATLIN 84 IDALINE St COLLAROY PLATEAU Job No: 19170

Date: October 2019

Scale: N/A

T: 02

All dimensions to be checked on site. Do not obtain dimensions by scaling drawings. Structure to be removed shown dotted. Existing walls to be retained unless structurally unsound. These drawings are to be read in conjunction with all other consultants drawings and specifications. All workmanship and materials shall be accordance with the requirements of current editions, including amendments, of the relevant Australian Standards, Codes of Practice and the Building Code of Australia. Boundary 39 620 IDALINE STREET Existing Existing Existing awning carport driveway No. 84 Existing Existing pool dwelling Kerb & Gutter Existing shed Existing paved area Boundary 39 620 Proposed new steps