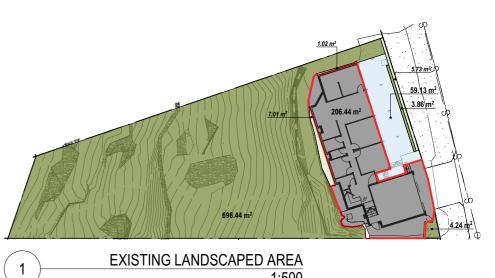

|    |                                                                                                                      | CONTROL           | EXISTING        | PROPOSED  |
|----|----------------------------------------------------------------------------------------------------------------------|-------------------|-----------------|-----------|
| A  | Site Area 986 m2                                                                                                     |                   |                 |           |
| в  | Landscaped Area (C1+C2+D)                                                                                            | 591.6 m2 60% MIN  | 779.43 m2       | 576.08 m2 |
| C1 | Permitted impervious area on the landscaped proportion of the site (as per control "clause D12.10 Landscaped Area")* | 59.16 m2 6% MAX   | 59.13 m2        | 59.13 m2  |
| C2 | Impervious area less than 1m wide                                                                                    |                   | 13.76 <i>m2</i> | 13.76 m2  |
| D  | Soft landscape after application of clause D12.10*                                                                   | 532.44 m2 54% MIN | 706.54 m2       | 503.19 m2 |
| E  | Footprint / Hard Surface Area (A-B)                                                                                  | 394.40 m2 40% MAX | 206.44 m2       | 409.64 m2 |

1:500

LANDSCAPED AREA - IMPERVIOUS AREA LESS THAN 1M WIDE

| NDSCAPED AREA CALCULATION<br>ing Status:<br>VELOPMENT APPLICATION | Project No:<br><b>1408</b> | Drawing #: Rev:<br>DA01.02_A |
|-------------------------------------------------------------------|----------------------------|------------------------------|
| E PLAN-                                                           |                            | Checked By: MM               |
| ing Name:                                                         | Paper Size: A3             | Date Printed: 28.07.2016     |