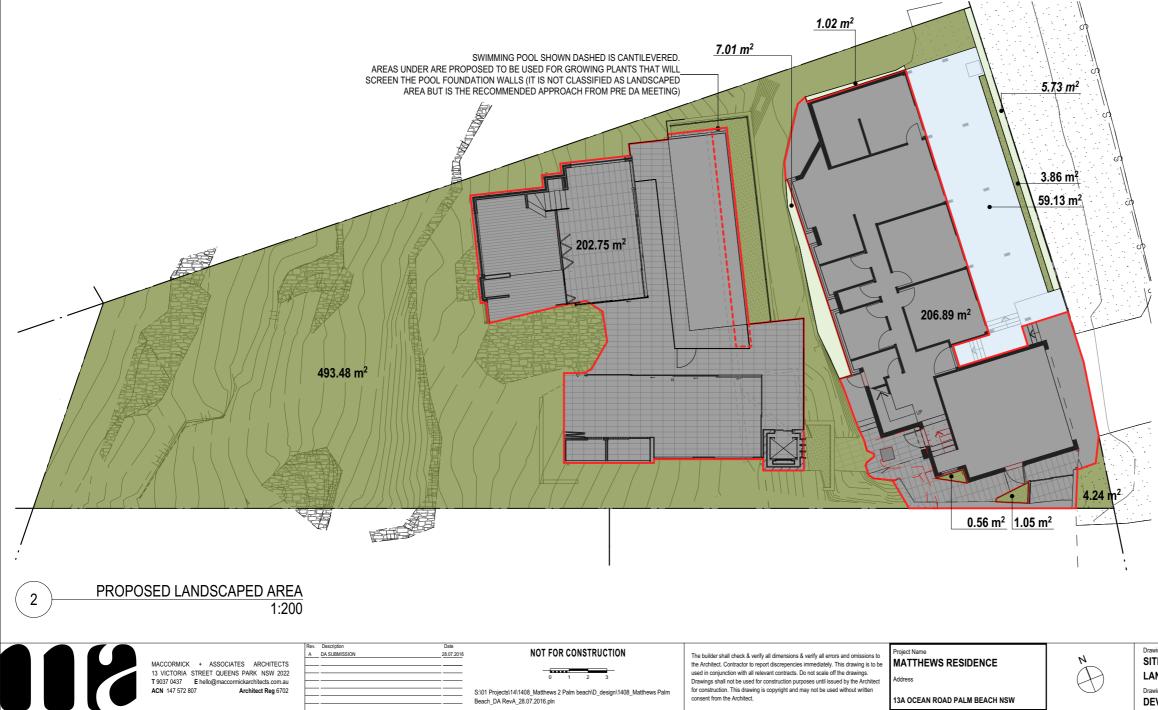

|    |                                                                                                                      | CONTROL           | EXISTING        | PROPOSED  |
|----|----------------------------------------------------------------------------------------------------------------------|-------------------|-----------------|-----------|
| A  | Site Area 986 m2                                                                                                     |                   |                 |           |
| в  | Landscaped Area (C1+C2+D)                                                                                            | 591.6 m2 60% MIN  | 779.43 m2       | 576.08 m2 |
| C1 | Permitted impervious area on the landscaped proportion of the site (as per control "clause D12.10 Landscaped Area")* | 59.16 m2 6% MAX   | 59.13 m2        | 59.13 m2  |
| C2 | Impervious area less than 1m wide                                                                                    |                   | 13.76 <i>m2</i> | 13.76 m2  |
| D  | Soft landscape after application of clause D12.10*                                                                   | 532.44 m2 54% MIN | 706.54 m2       | 503.19 m2 |
| E  | Footprint / Hard Surface Area (A-B)                                                                                  | 394.40 m2 40% MAX | 206.44 m2       | 409.64 m2 |

1:500

LANDSCAPED AREA - IMPERVIOUS AREA LESS THAN 1M WIDE

| NDSCAPED AREA CALCULATION<br>ing Status:<br>VELOPMENT APPLICATION | Project No:<br><b>1408</b> | Drawing #: Rev:<br>DA01.02_A |
|-------------------------------------------------------------------|----------------------------|------------------------------|
| E PLAN-                                                           |                            | Checked By: MM               |
| ing Name:                                                         | Paper Size: A3             | Date Printed: 28.07.2016     |