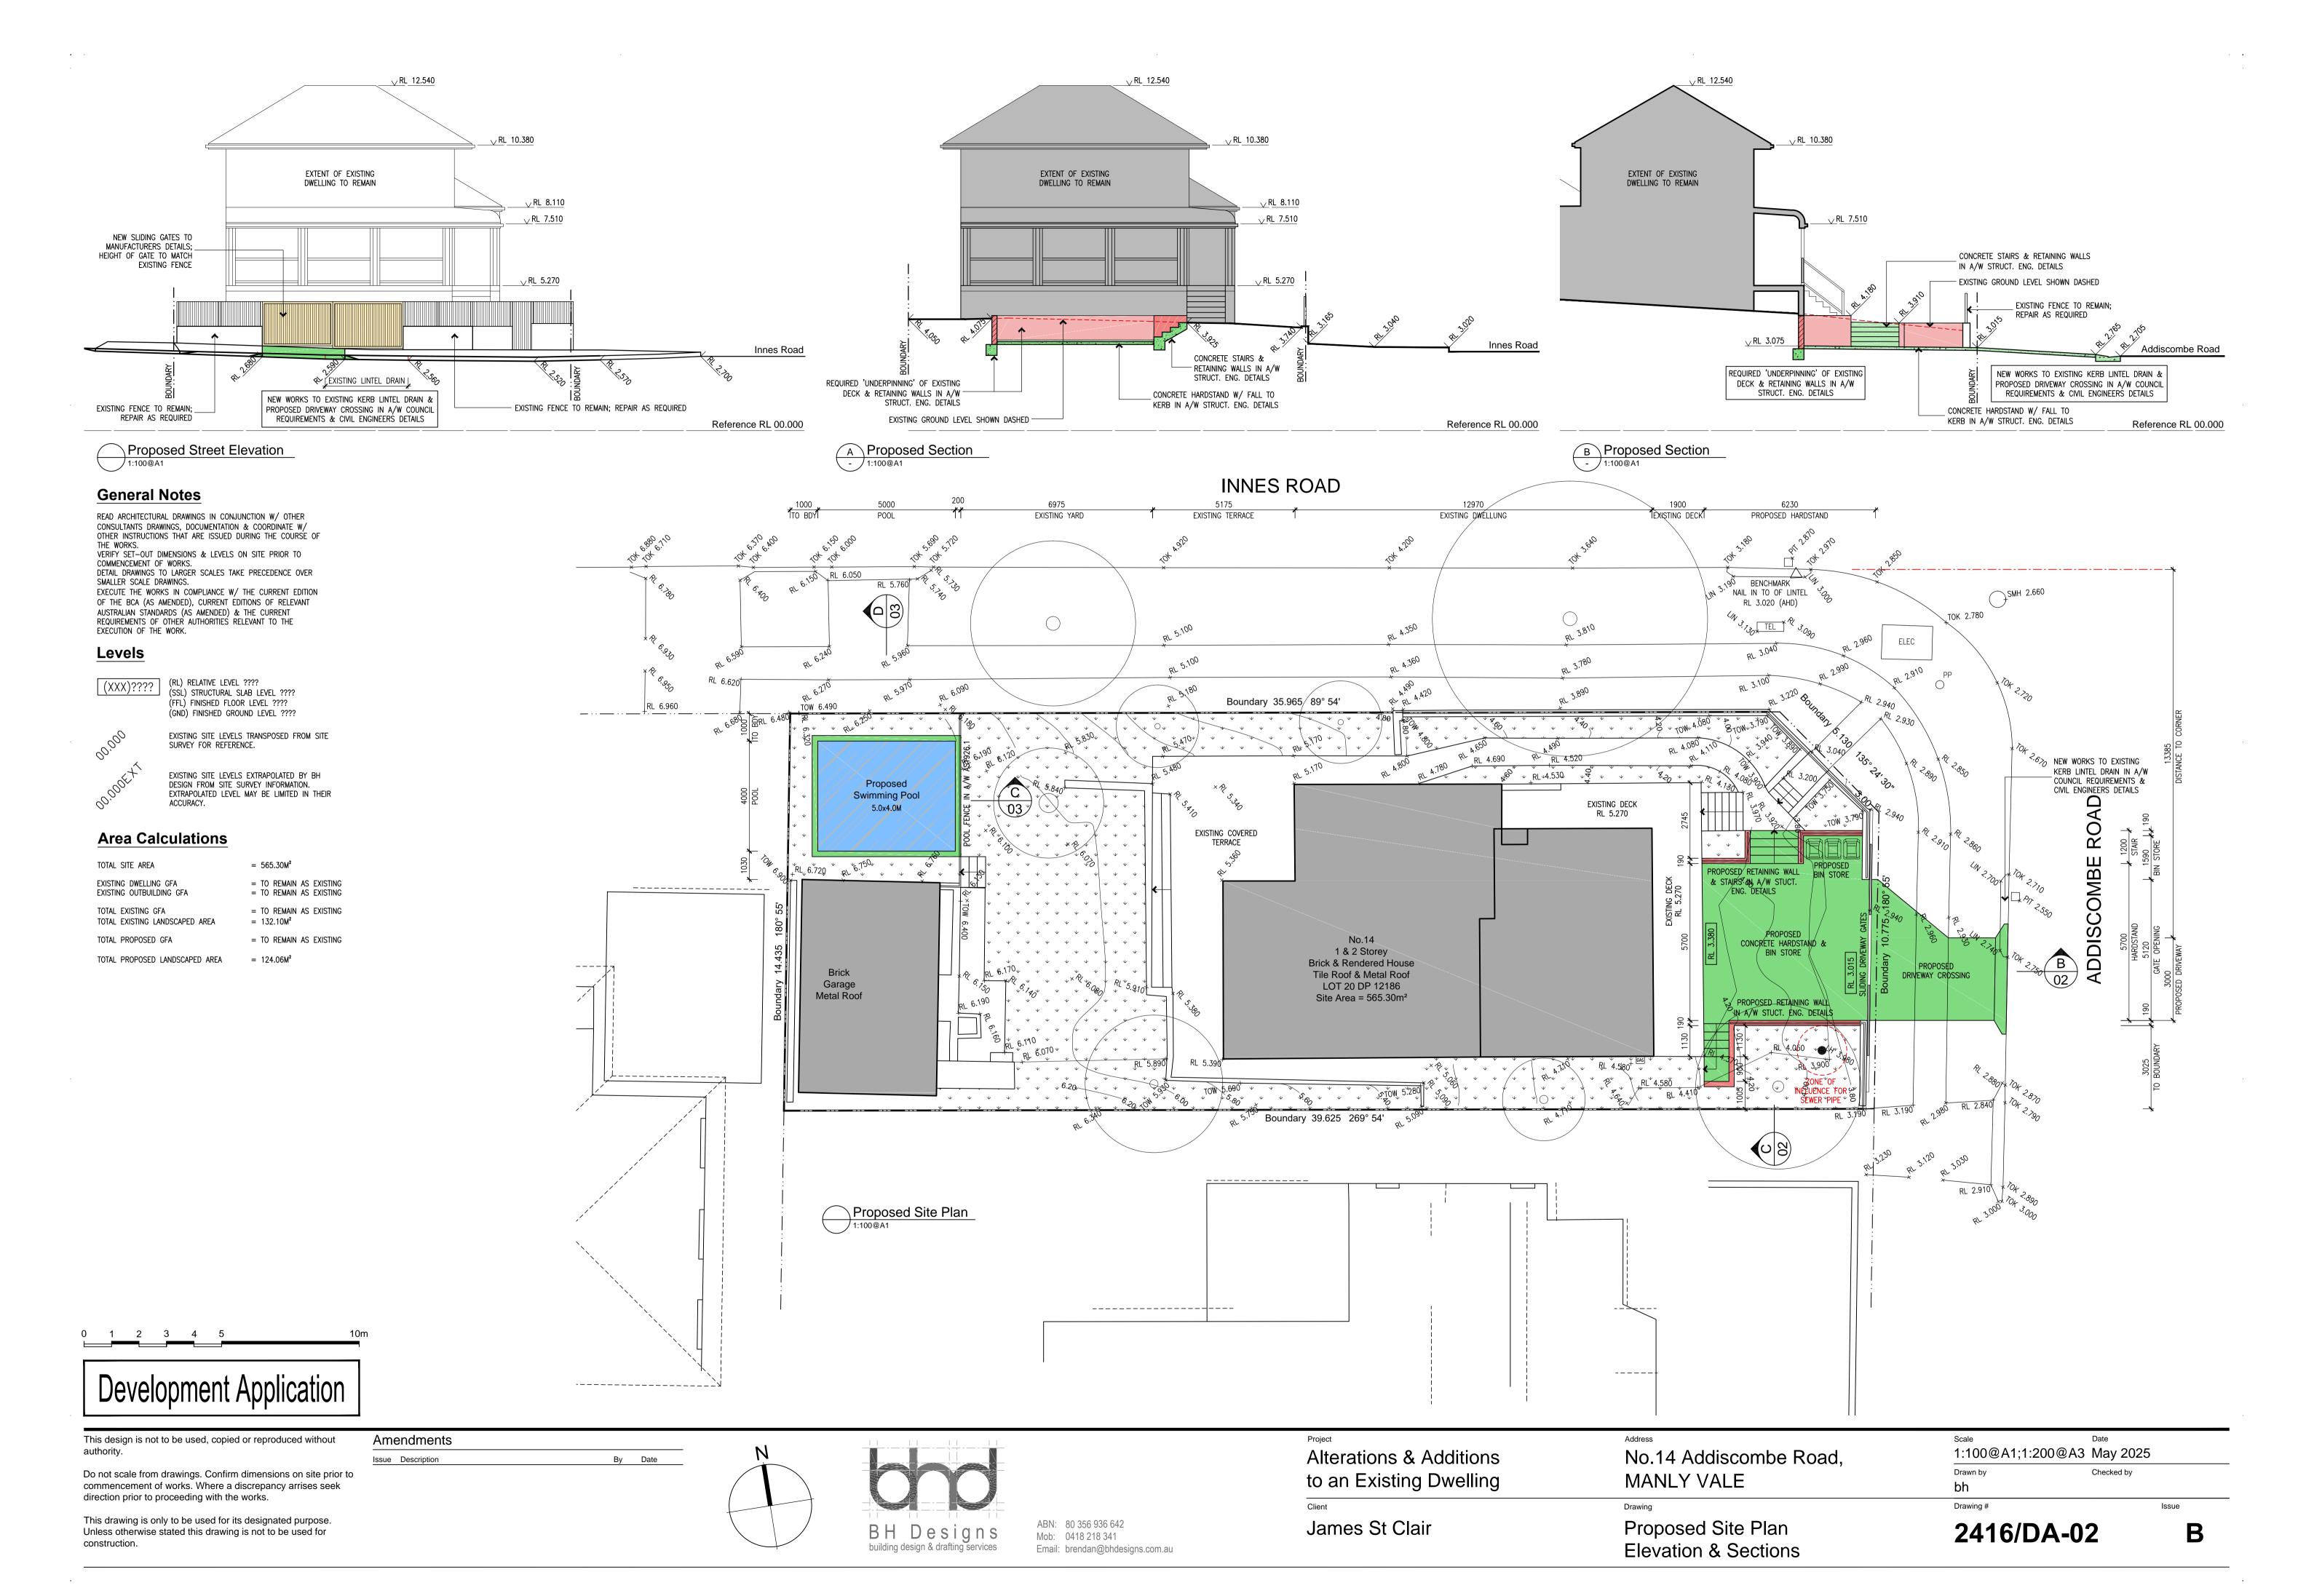

#### **General Notes**

READ ARCHITECTURAL DRAWINGS IN CONJUNCTION W/ OTHER CONSULTANTS DRAWINGS, DOCUMENTATION & COORDINATE W/ OTHER INSTRUCTIONS THAT ARE ISSUED DURING THE COURSE OF VERIFY SET-OUT DIMENSIONS & LEVELS ON SITE PRIOR TO COMMENCEMENT OF WORKS. DETAIL DRAWINGS TO LARGER SCALES TAKE PRECEDENCE OVER SMALLER SCALE DRAWINGS. EXECUTE THE WORKS IN COMPLIANCE W/ THE CURRENT EDITION OF THE BCA (AS AMENDED), CURRENT EDITIONS OF RELEVANT AUSTRALIAN STANDARDS (AS AMENDED) & THE CURRENT

REQUIREMENTS OF OTHER AUTHORITIES RELEVANT TO THE

## Levels

EXECUTION OF THE WORK.

(XXX)???? (RL) RELATIVE LEVEL ???? (SSL) STRUCTURAL SLAB LEVEL ???? (FFL) FINISHED FLOOR LEVEL ???? (GND) FINISHED GROUND LEVEL ????

EXISTING SITE LEVELS TRANSPOSED FROM SITE SURVEY FOR REFERENCE.

EXISTING SITE LEVELS EXTRAPOLATED BY BH DESIGN FROM SITE SURVEY INFORMATION. EXTRAPOLATED LEVEL MAY BE LIMITED IN THEIR ACCURACY.

#### **Area Calculations**

 $= 565.30M^2$ TOTAL SITE AREA

EXISTING DWELLING GFA = TO REMAIN AS EXISTING EXISTING OUTBUILDING GFA = TO REMAIN AS EXISTING TOTAL EXISTING GFA = TO REMAIN AS EXISTING TOTAL EXISTING LANDSCAPED AREA  $= 132.10M^2$ TOTAL PROPOSED GFA = TO REMAIN AS EXISTING

TOTAL PROPOSED LANDSCAPED AREA = 124.06M<sup>2</sup>

Reference RL 00.000

Proposed Pool Section
- 1:100@A1

Reference RL 00.000

C Proposed Pool Section
1:100@A1

ABN: 80 356 936 642 Mob: 0418 218 341 Email: brendan@bhdesigns.com.au Alterations & Additions to an Existing Dwelling

No.14 Addiscombe Road, MANLY VALE

1:100@A1;1:200@A3 May 2025 Drawn by Checked by bh Drawing #

James St Clair Proposed Site Plan 2416/DA-02 Elevation & Sections

В