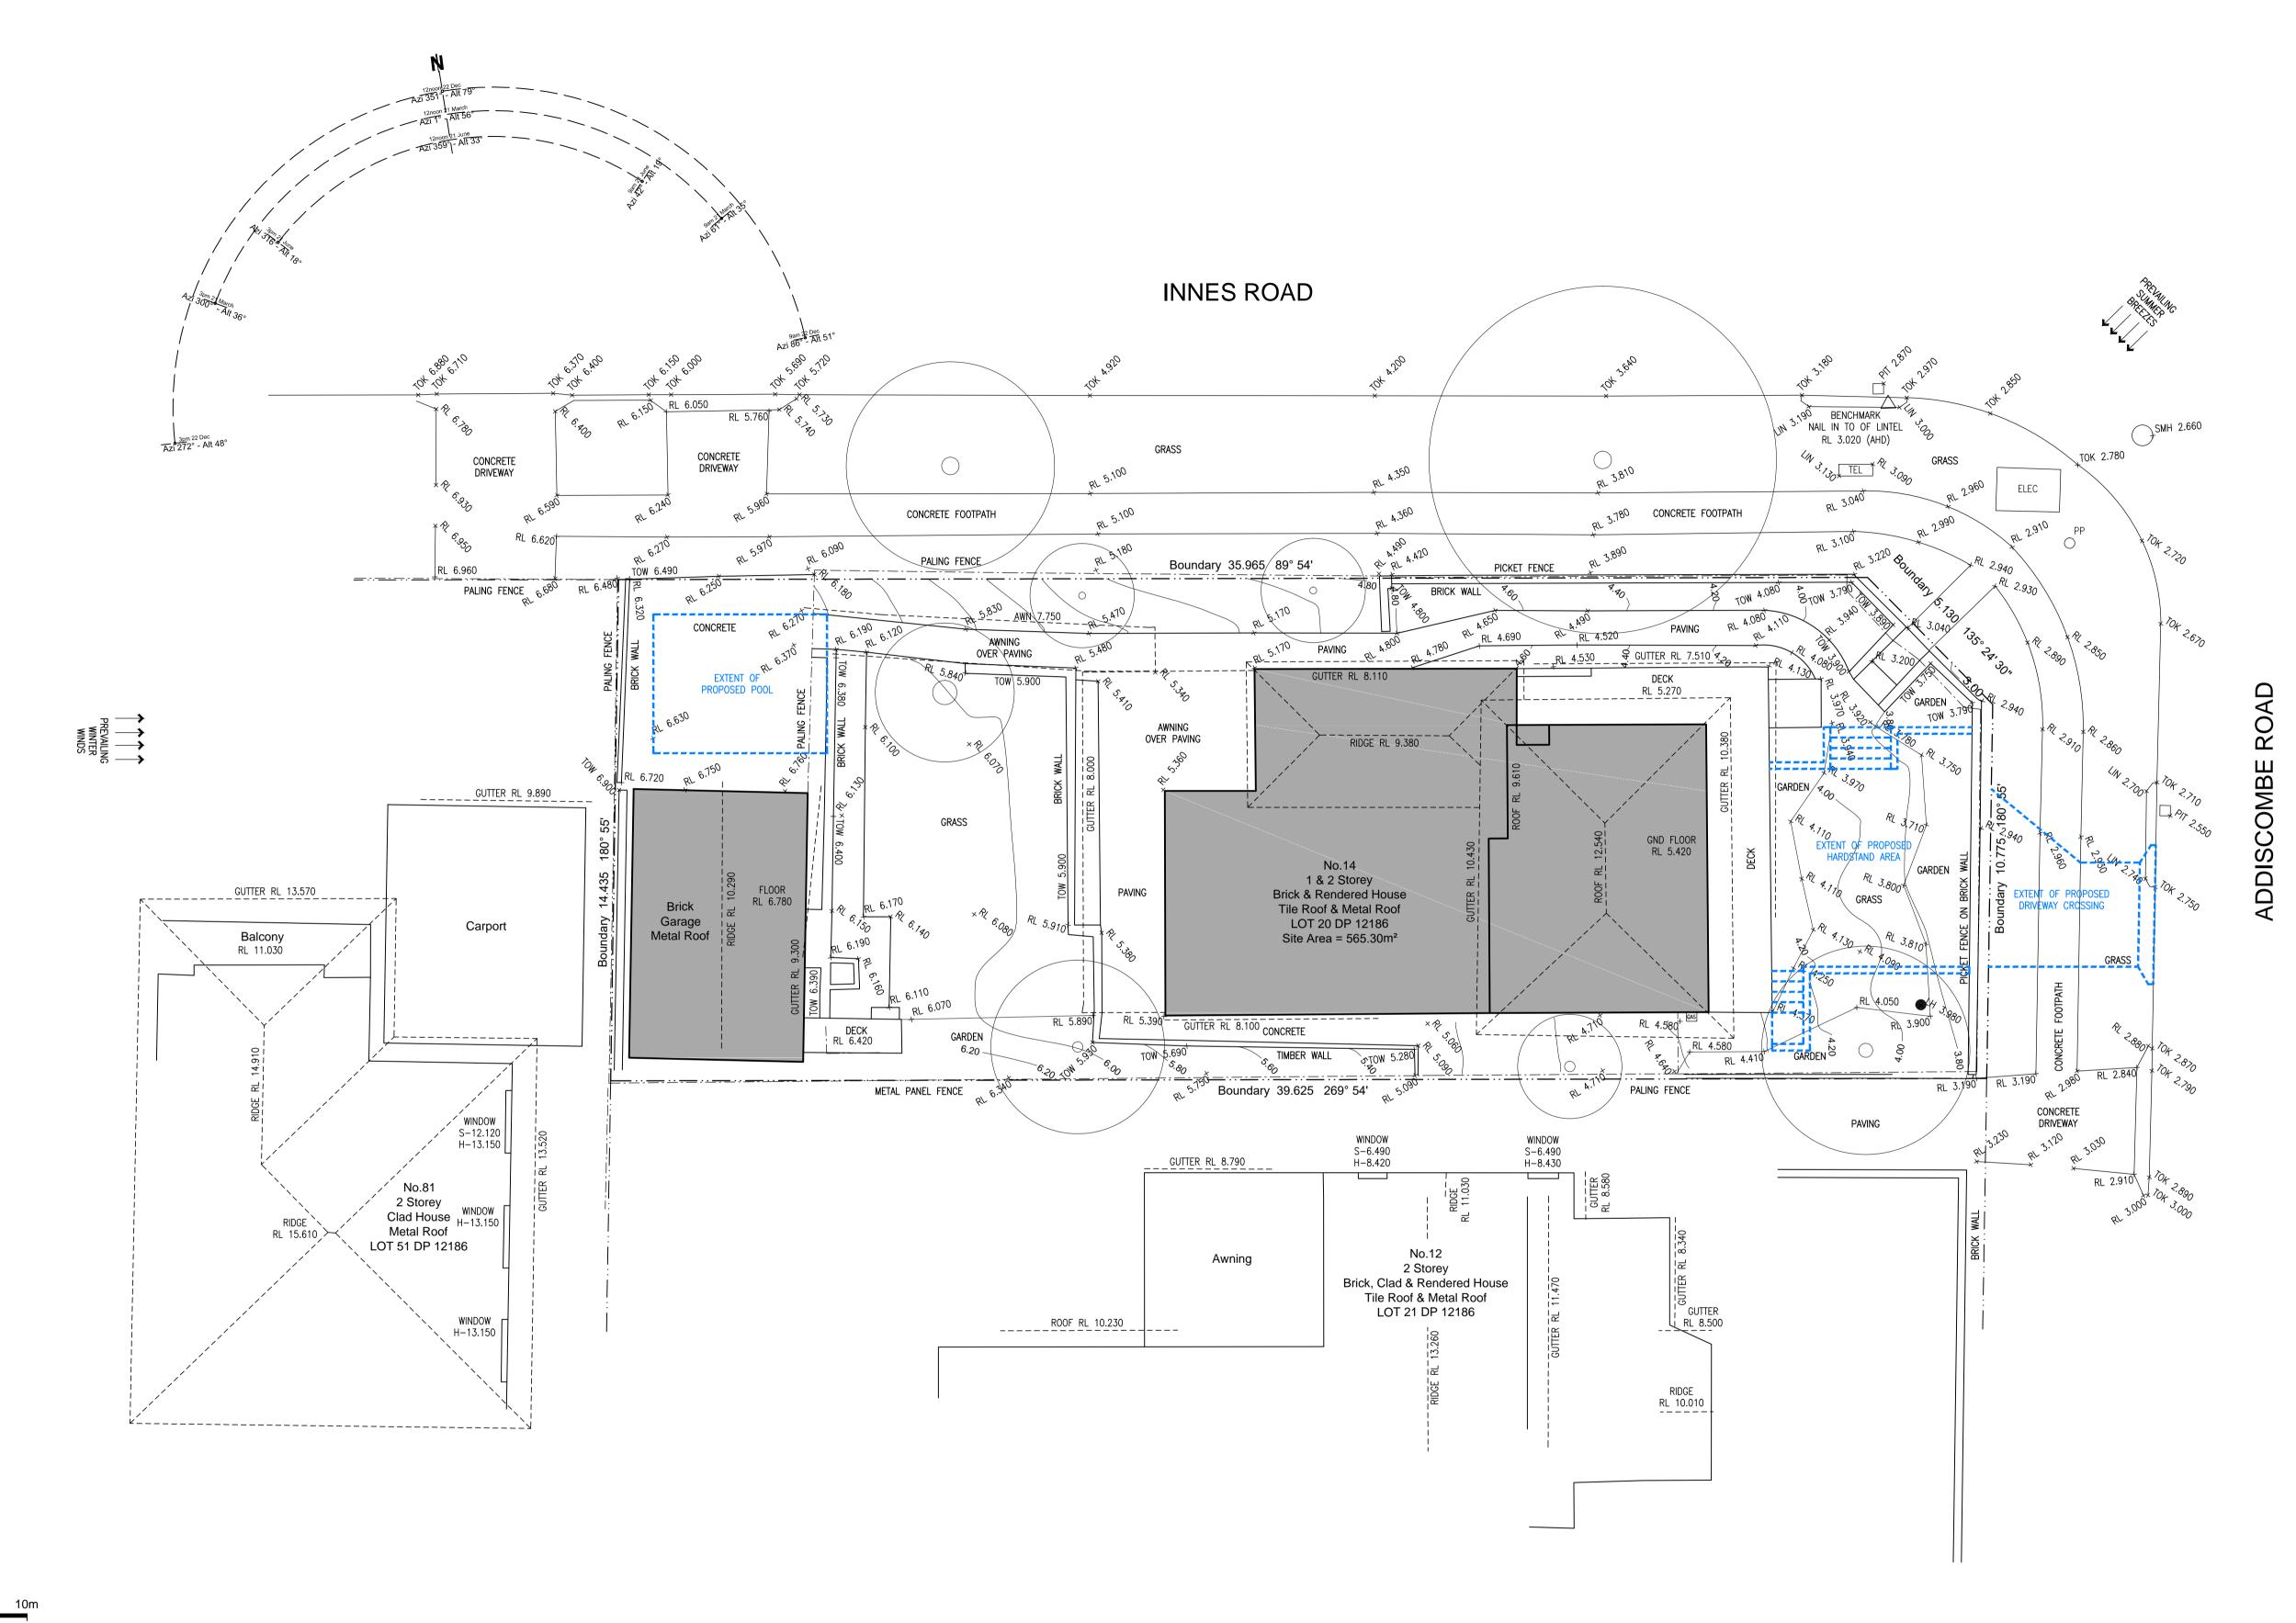

## **General Notes**

READ ARCHITECTURAL DRAWINGS IN CONJUNCTION W/ OTHER CONSULTANTS DRAWINGS, DOCUMENTATION & COORDINATE W/ OTHER INSTRUCTIONS THAT ARE ISSUED DURING THE COURSE OF THE WORKS. VERIFY SET-OUT DIMENSIONS & LEVELS ON SITE PRIOR TO COMMENCEMENT OF WORKS. DETAIL DRAWINGS TO LARGER SCALES TAKE PRECEDENCE OVER

SMALLER SCALE DRAWINGS. EXECUTE THE WORKS IN COMPLIANCE W/ THE CURRENT EDITION OF THE BCA (AS AMENDED), CURRENT EDITIONS OF RELEVANT AUSTRALIAN STANDARDS (AS AMENDED) & THE CURRENT REQUIREMENTS OF OTHER AUTHORITIES RELEVANT TO THE EXECUTION OF THE WORK.

## Levels

(RL) RELATIVE LEVEL ???? (SSL) STRUCTURAL SLAB LEVEL ???? (FFL) FINISHED FLOOR LEVEL ???? (GND) FINISHED GROUND LEVEL ????

EXISTING SITE LEVELS TRANSPOSED FROM SITE SURVEY FOR REFERENCE.

EXISTING SITE LEVELS EXTRAPOLATED BY BH DESIGN FROM SITE SURVEY INFORMATION. EXTRAPOLATED LEVEL MAY BE LIMITED IN THEIR

## Legend

EXISTING BUILDING

EXTENT OF PROPOSED

This design is not to be used, copied or reproduced without authority.

Do not scale from drawings. Confirm dimensions on site prior to commencement of works. Where a discrepancy arrises seek direction prior to proceeding with the works.

| Alterations & Additions | No.14 Addiscombe Road, | Scale Date 1:100@A1;1:200@A3 May 2025 |            |  |
|-------------------------|------------------------|---------------------------------------|------------|--|
| to an Existing Dwelling | MANLY VALE             | Drawn by <b>bh</b>                    | Checked by |  |
| Client                  | Drawing                | Drawing #                             |            |  |
| James St Clair          | Site Analysis Plan     | 2416/D                                | A-01       |  |