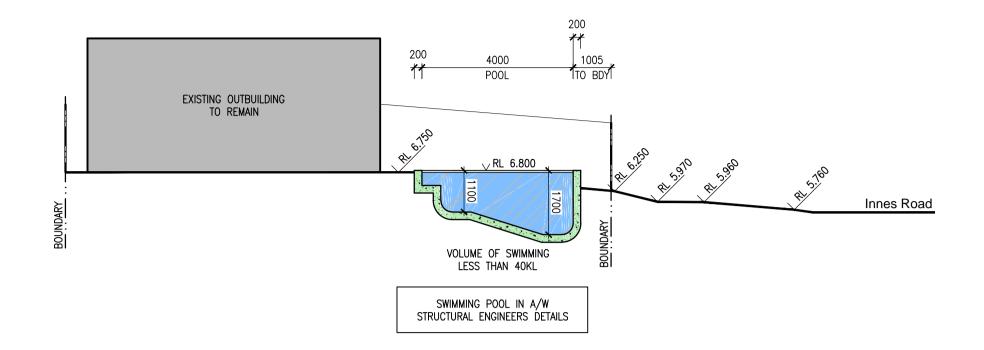

#### **Area Calculations**

 $= 565.30M^2$ TOTAL SITE AREA

EXISTING DWELLING GFA = TO REMAIN AS EXISTING EXISTING OUTBUILDING GFA = TO REMAIN AS EXISTING TOTAL EXISTING GFA = TO REMAIN AS EXISTING TOTAL EXISTING LANDSCAPED AREA  $= 132.10M^2$ TOTAL PROPOSED GFA = TO REMAIN AS EXISTING

TOTAL PROPOSED LANDSCAPED AREA = 124.06M<sup>2</sup>

Reference RL 00.000

Proposed Pool Section
- 1:100@A1

Reference RL 00.000

C Proposed Pool Section
1:100@A1