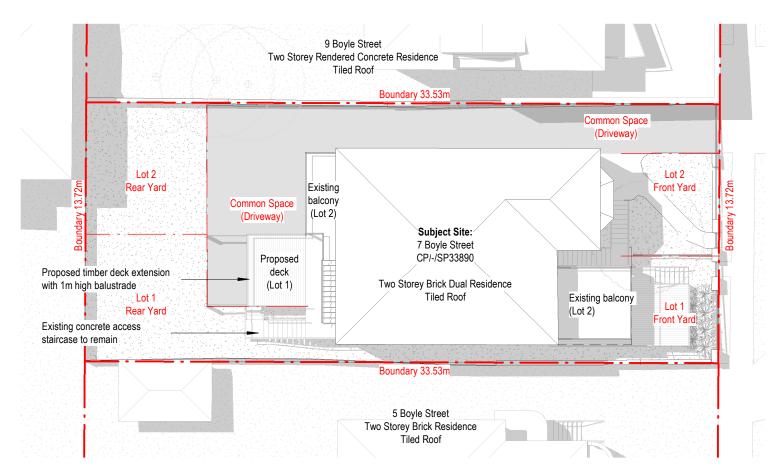

1\_ Site Plan - Proposed

\_2\_ East Elevation - Proposed

\_5\_ West Elevation - Proposed

9 Boyle Street beyond Roof Ridge 32.760 8.5m Building Height Limit Eave 29.530 Proposed timber balcony Level 1 26.730 extension and associated 3050 balustrade Balconv extension Ground Level 23.870 WB.01 sement evel 21.420 Proposed basement extension Proposed window brick painted to match existing facade