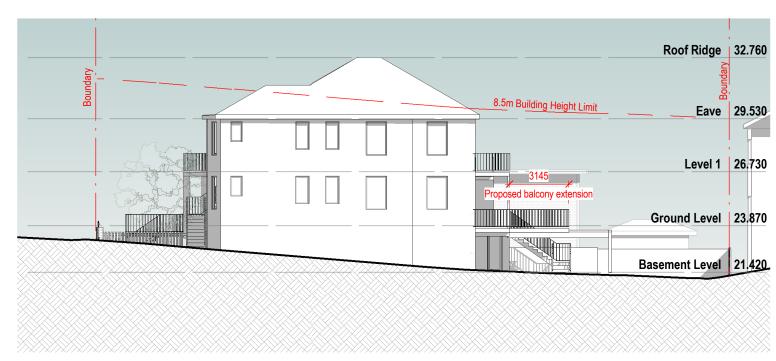

1\_ Site Plan - Proposed

\_2\_ East Elevation - Proposed

\_5\_ West Elevation - Proposed



9 Boyle Street beyond Roof Ridge 32.760 8.5m Building Height Limit Eave 29.530 Proposed timber balcony Level 1 26.730 extension and associated 3050 balustrade Balconv extension Ground Level 23.870 WB.01 sement evel 21.420 Proposed basement extension Proposed window brick painted to match existing facade

\_3\_ North Elevation - Proposed

\_\_4\_ South Elevation - Proposed

## buck&simple.

doers of stuff



| General Notes                                                                                                                                                           |             |
|-------------------------------------------------------------------------------------------------------------------------------------------------------------------------|-------------|
| The copyright