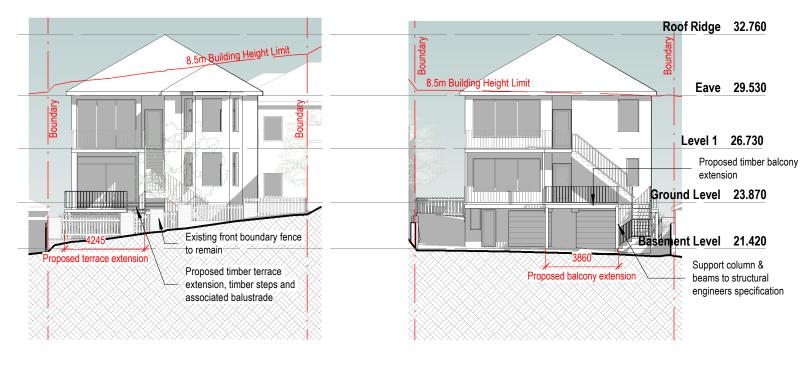

1\_ Site Plan - Proposed

\_2\_ East Elevation - Proposed

\_5\_ West Elevation - Proposed

9 Boyle Street beyond Roof Ridge 32.760 8.5m Building Height Limit Eave 29.530 Proposed timber balcony Level 1 26.730 extension and associated 3050 balustrade Balconv extension Ground Level 23.870 WB.01 sement evel 21.420 Proposed basement extension Proposed window brick painted to match existing facade

\_3\_ North Elevation - Proposed

\_\_4\_ South Elevation - Proposed