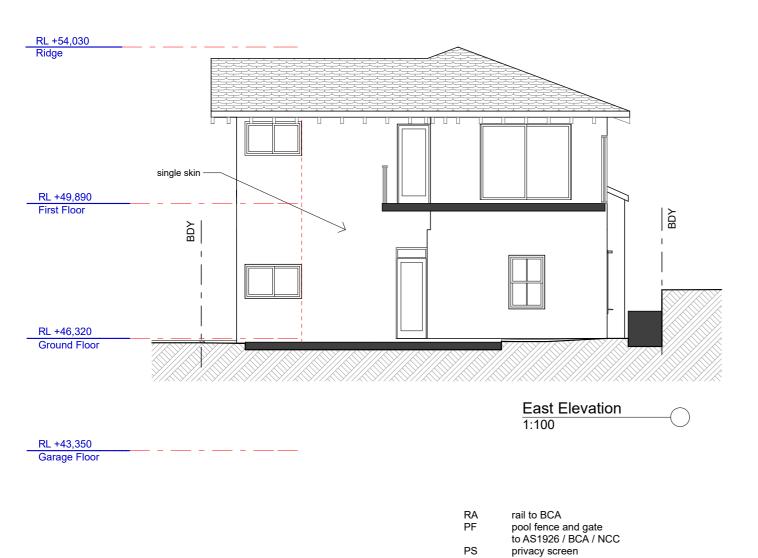

RL +54,030 Ridae RL +49,890 First Floor <u></u> BD RL +46,320 Ground Floor North Elevation 1:100 RL +43,350 Garage Floor PF

South Elevation

|                 | STATUS:<br>DA   |                            |                      |
|-----------------|-----------------|----------------------------|----------------------|
| = Proposed Work | DATE:<br>230821 | SCALE:<br>1:100@A3         | PROJECT NUMBER: 2017 |
| = Demolition    | STAGE:<br>DA    | DRAWN/DESIGNED:<br>PB / MP | ISSUE:               |
| = Existing      | DRAWING NO:     |                            |                      |