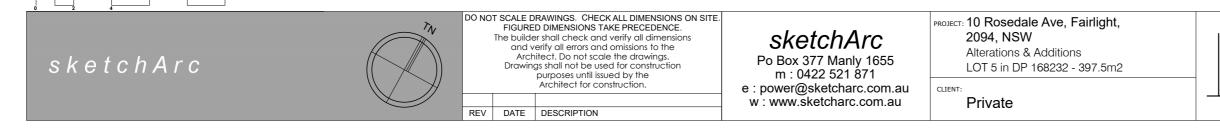

| )        |             |                 | $\bigcirc$      |
|----------|-------------|-----------------|-----------------|
|          | STATUS:     |                 |                 |
|          | DA          |                 |                 |
|          | DATE:       | SCALE:          | PROJECT NUMBER: |
| sed Work | 230821      | 1:100@A3        | 2017            |
| lition   | STAGE:      | DRAWN/DESIGNED: | ISSUE:          |
|          | DA          | PB / MP         |                 |
| ng       | DRAWING NO: |                 |                 |
|          | DA4         |                 |                 |