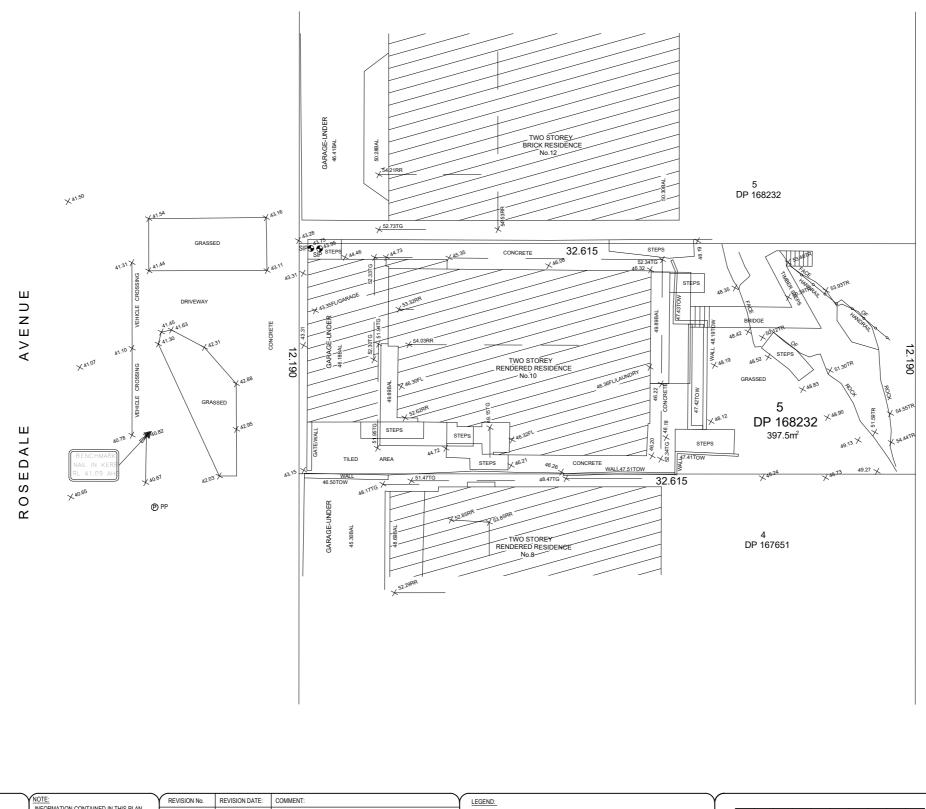

THE BOUNDARY INFORMATION SHOWN ON THIS PLAN REGARDING THE LOCATION OF THE PROPERTY BOUNDARIES HAS BEEN TAKEN FROM THE TITLE DEPOSITED PLAN. IT HAS BEEN PLOTTED HAS REQUIRED UNDER DIVISION 1, SECTION 9.(1) OF THE "SURVEYING AND SPATIAL INFORMATION REGULATION 2017" AND IS ACCURATE TO ABOUT -0.05m. IT HAS NOT BEEN DETERMINED BY AN ACCURATE BOUNDARY SURVEY.

A DETAIL & LEVEL SURVEY IS NOT A "LAND SURVEY" AS DEFINED BY THE SURVEYING AND SPATIAL INFORMATION ACT, 2002. IF ANY CONSTRUCTION OR DESIGN WORK, WHICH RELIES ON CRITICAL SETBACKS FROM THE STREET OR BOUNDARIES IS FLANNED, IT WOULD BE IMPERATIVE TO CARRY OUT FURTHER SURVEY WORK TO DETERMINE THE BOUNDARY DIMENSIONS.

PRIOR TO ANY CONSTRUCTION WORK, SURVEY MARKS SHOULD BE PLACE TO DEFINE THE PROPERTY BOUNDARIES.

SERVICES SHOWN ARE INDICATIVE ONLY. POSITIONS ARE BASED ON SURFACE INDICATOR(S) LOCATED DURING FIELD SURFACE/NONFIRMATION OF THE EXACT POSITION SHOULD BE MADE PRIOR TO ANY EXCAVATION WORK. OTHER SERVICES MAY EXIST WHICH ARE NOT SHOWN

LEVELS ARE BASED ON AUSTRALIAN HEIGHT DATUM (AHD) USING PM 924 WITH RL 34.388 (AHD).

RIDGE & GUTTER HEIGHTS HAVE BEEN OBTAINED BY INDIRECT METHOD AND ARE ACCURATE TO  $\pm 0.05$ m.

| LEGEND               |          |       |  |  |  |  |
|----------------------|----------|-------|--|--|--|--|
| BENCH MARK           |          |       |  |  |  |  |
| TELSTRA PIT          |          | TEL   |  |  |  |  |
| ELECTRIC LIGHT POLE  | ¢        | LP    |  |  |  |  |
| POWER POLE           | Ø        | PP    |  |  |  |  |
| SIGN POST            | Ŷ        | SP    |  |  |  |  |
| SEWER INSPECTION PIT | •        | SIP   |  |  |  |  |
| SEWER VENT           | $\oplus$ | SEWER |  |  |  |  |
| MANHOLE              | Ø        | MH    |  |  |  |  |
| SEWER MANHOLE        | S        | SMH   |  |  |  |  |
| STOP VALVE           | M        | SV    |  |  |  |  |
| WATER HYDRANT        |          | HYD   |  |  |  |  |
| WATER METER          | М        | WM    |  |  |  |  |

STATE SURVEY MARK

|G|

GAS METER

|                     |                                                                                                                       | REVISION No.                             | REVISION DATE:                                   | COMMENT:           | LEGEND:                                |  | PLAN SHOWING DETAIL & LEVELS | JOB No.: FARLIGHT | LGA: NORTHERN BEACHES |
|---------------------|-----------------------------------------------------------------------------------------------------------------------|------------------------------------------|--------------------------------------------------|--------------------|----------------------------------------|--|------------------------------|-------------------|-----------------------|
|                     | INFORMATION CONTAINED IN THIS PLAN<br>IS THE COPYRIGHT OF PRECISION                                                   |                                          |                                                  |                    | TG - TOP OF GUTTER<br>RR - ROOF RIDGE  |  | OVER LOT 5 IN DP 168232      | DATE: 18/05/2020  | DATUM: AHD            |
| PRECISION SURVEYING | N SURVEYING SURVEYING. THE USE OR DUPLICATION<br>WITHOUT THE WRITTEN CONSENT OF<br>PRECISION SURVEYING CONSTITUTES AN |                                          |                                                  |                    | FL - FLOOR LEVEL                       |  | CLIENT: TOM                  |                   | SCALE: 1:100@A1       |
|                     |                                                                                                                       | TOW - TOP OF WALL<br>BAL - BALCONY LEVEL | BAR SCALE<br>PLOTTED SCALE 1:100 (A1 SIZE SHEET) | PROJECT: FAIRLIGHT |                                        |  |                              |                   |                       |
|                     | INFRINGEMENT OF COPYRIGHT.                                                                                            |                                          | TR - TOP OF ROCK                                 |                    | ADDRESS: 10 ROSEDALE AVENUE, FAIRLIGHT |  | SHEET 1 OF 1                 |                   |                       |

BOUNDARIES HAVE NOT BEEN LOCATED BY SURVEY. THE BOUNDARIES SHOWN ON THIS PLAN HAVE BEEN TAKEN FROM THE TITLE DEPOSITED PLAN AND ARE APPROXIMATE RELATIVE TO THE DETAIL SURVEY.

## LEGEND

| \$/// |  |
|-------|--|
|       |  |
|       |  |

PROPOSED

**\_---**-·

EXISTING LEVELS

CAR ENTRY POINT

GARAGE ENTRY POINT

BOUNDARY