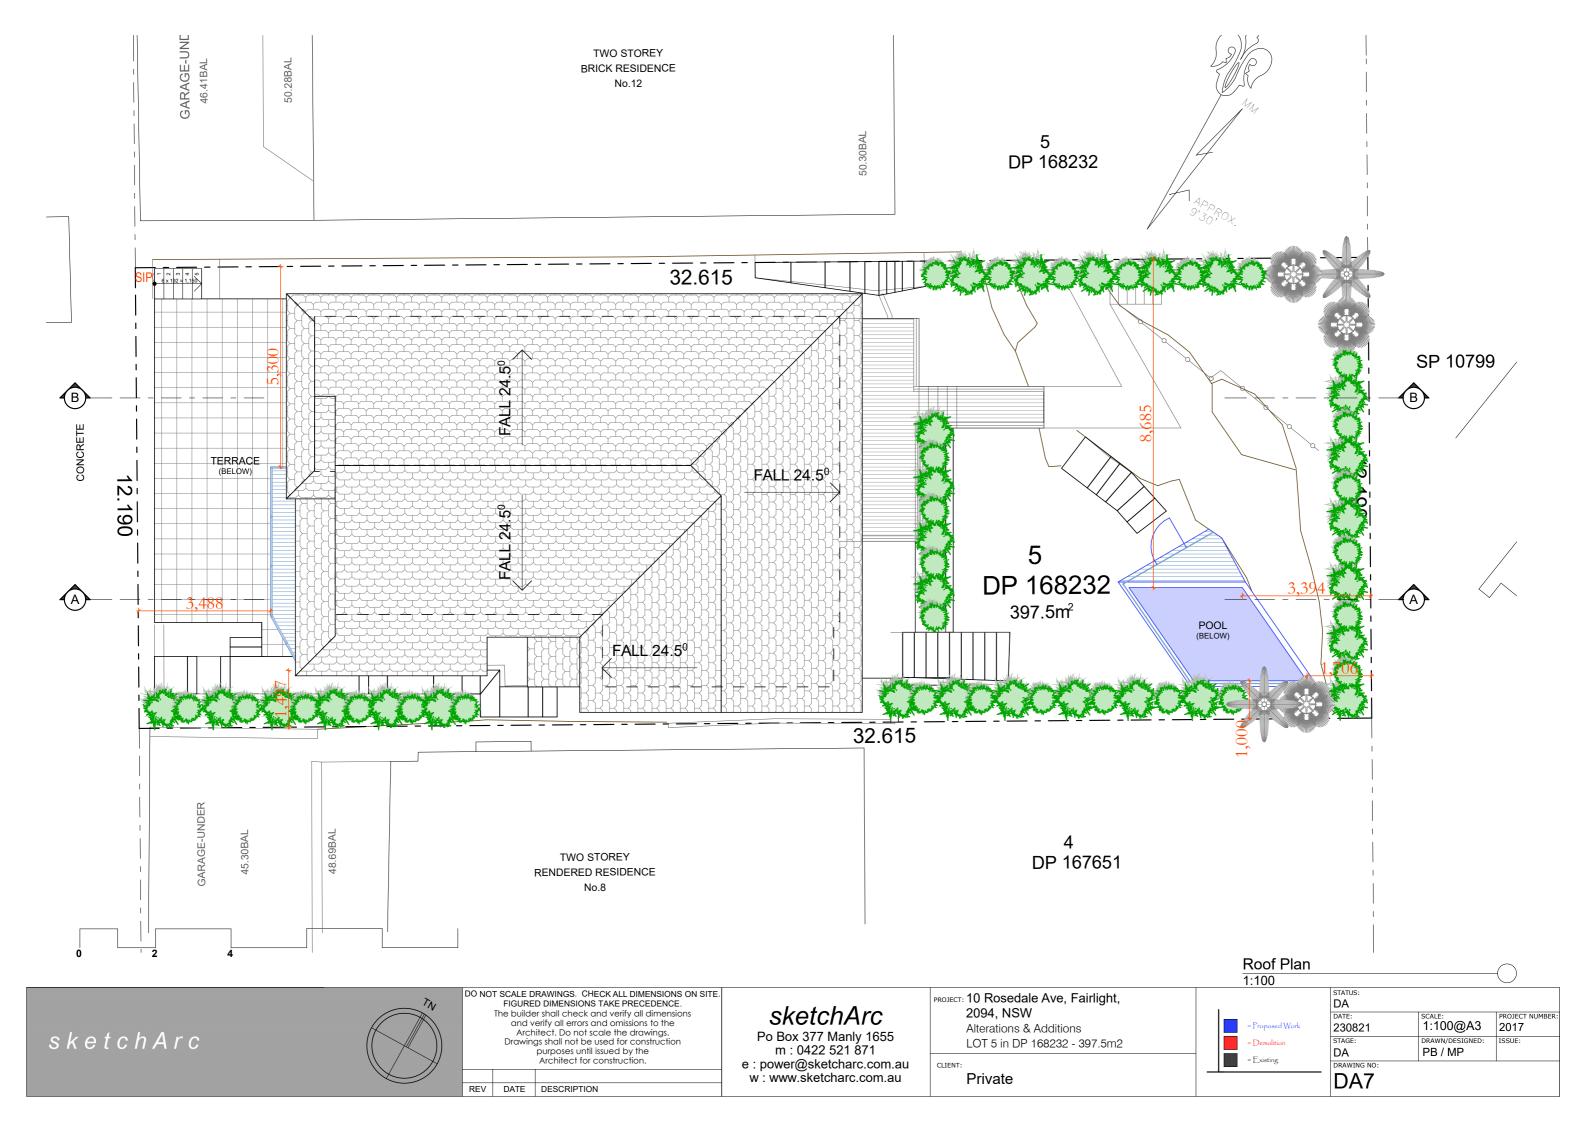

## LEGEND

| \$/// |  |
|-------|--|
|       |  |
|       |  |

PROPOSED

**\_---**-·

EXISTING LEVELS

CAR ENTRY POINT

GARAGE ENTRY POINT

BOUNDARY

WASTE MANAGEMENT

|                            | STATUS:<br>DA |                    |                         |  |
|----------------------------|---------------|--------------------|-------------------------|--|
| = Proposed                 | Work 230821   | SCALE:<br>1:200@A3 | PROJECT NUMBER:<br>2017 |  |
| = Demolition<br>= Existing | STAGE:<br>DA  | DRAWN/DESIGNE      | D: ISSUE:               |  |
|                            | DRAWING NO    | :                  |                         |  |