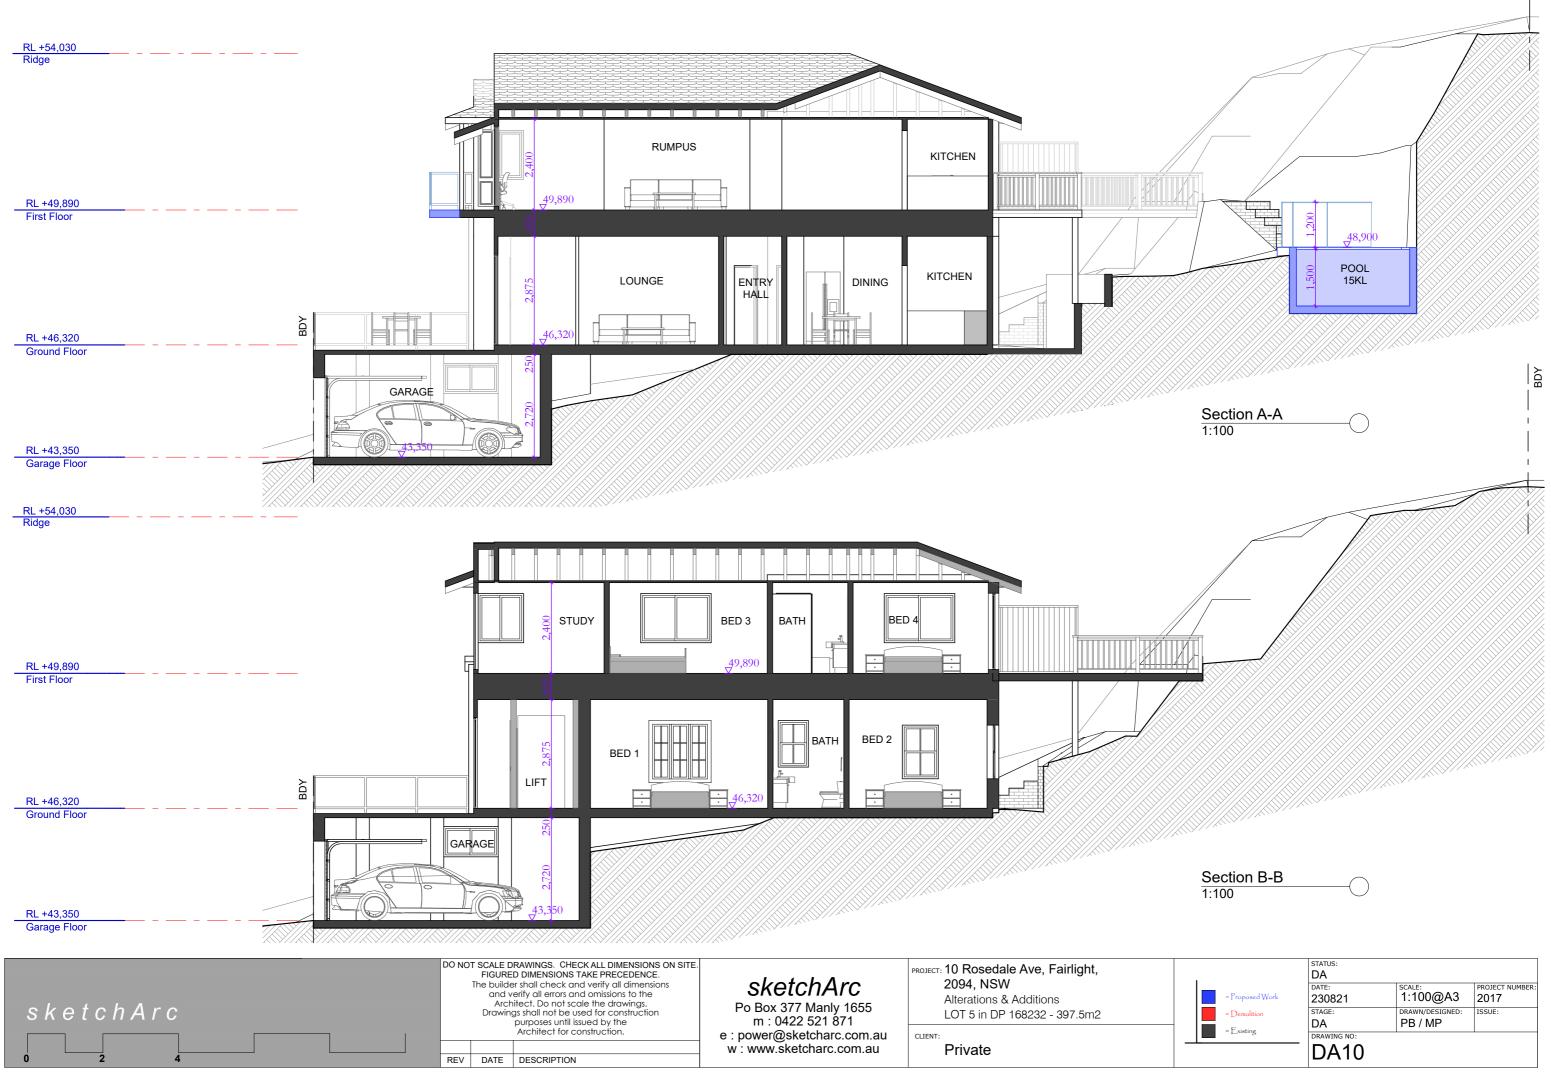

|                            | STATUS:<br>DA   |                            |                      |
|----------------------------|-----------------|----------------------------|----------------------|
| = Proposed Work            | DATE:<br>230821 | scale:<br>1:100@A3         | PROJECT NUMBER: 2017 |
| - Demolition<br>- Existing | STAGE:<br>DA    | DRAWN/DESIGNED:<br>PB / MP | ISSUE:               |
| - Existing                 | DRAWING NO:     |                            |                      |