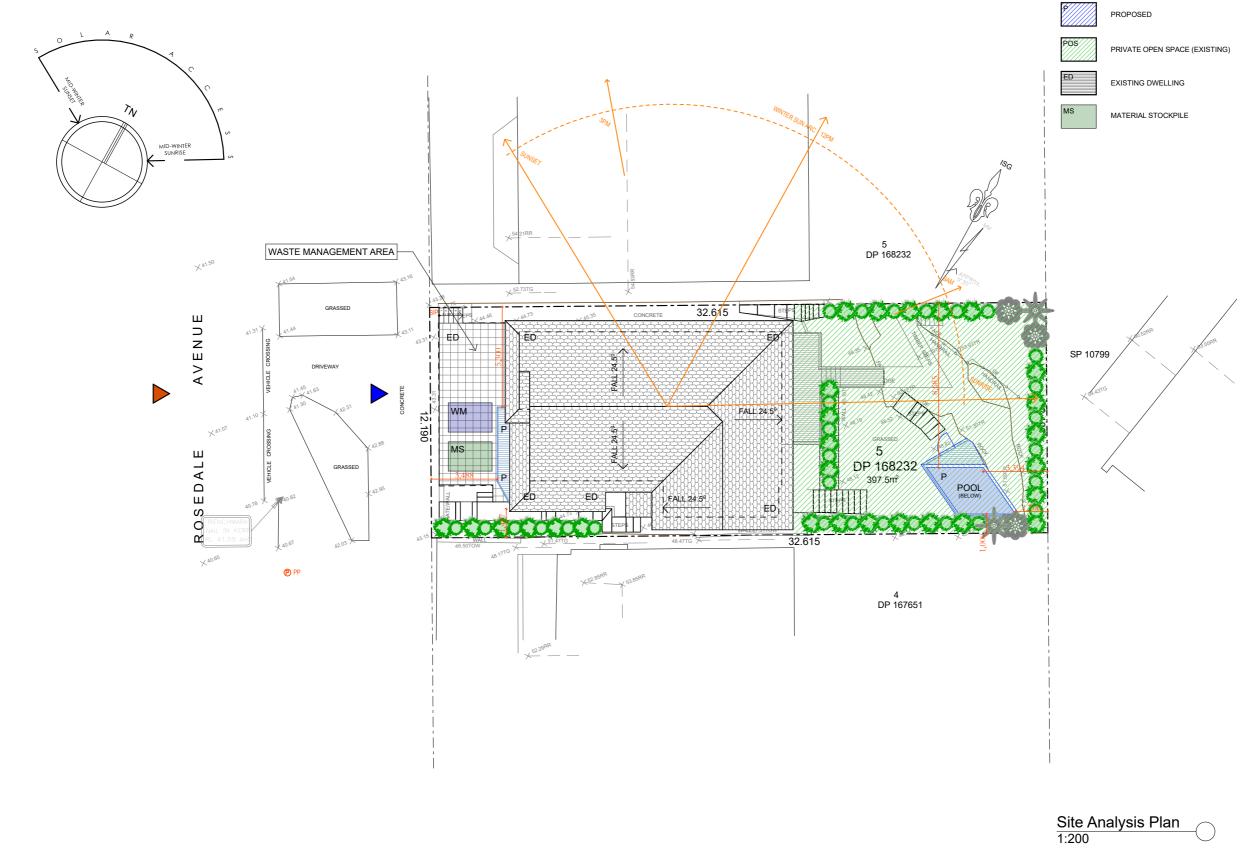

## LEGEND

| \$/// |  |
|-------|--|
|       |  |
|       |  |

PROPOSED

**\_---**-·

EXISTING LEVELS

CAR ENTRY POINT

GARAGE ENTRY POINT

BOUNDARY

WASTE MANAGEMENT

|                            | STATUS:<br>DA |                    |                         |  |
|----------------------------|---------------|--------------------|-------------------------|--|
| = Proposed                 | Work 230821   | SCALE:<br>1:200@A3 | PROJECT NUMBER:<br>2017 |  |
| = Demolition<br>= Existing | STAGE:<br>DA  | DRAWN/DESIGNE      | D: ISSUE:               |  |
|                            | DRAWING NO    | :                  |                         |  |