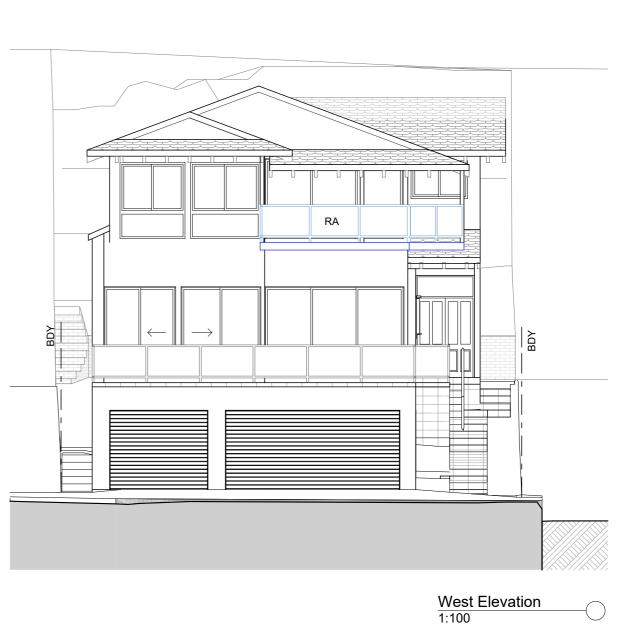

|                            | STATUS:<br>DA   |                            |                      |
|----------------------------|-----------------|----------------------------|----------------------|
| = Proposed Work            | DATE:<br>230821 | scale:<br>1:100@A3         | PROJECT NUMBER: 2017 |
| - Demolition<br>- Existing | STAGE:<br>DA    | DRAWN/DESIGNED:<br>PB / MP | ISSUE:               |
| - Existing                 | DRAWING NO:     |                            |                      |