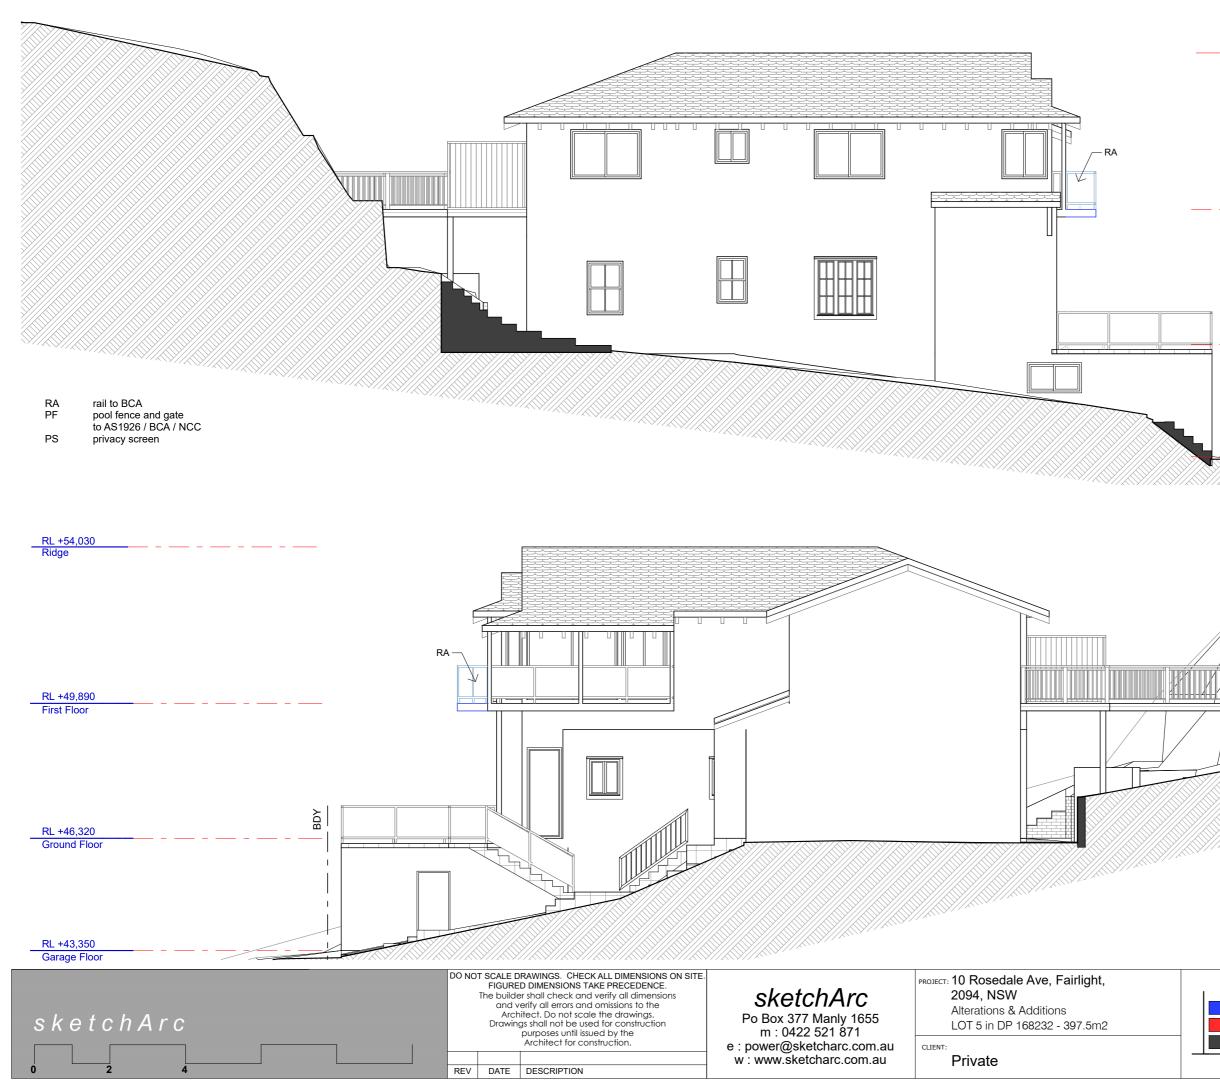

RL +54,030 Ridae RL +49,890 First Floor <u></u> BD RL +46,320 Ground Floor North Elevation 1:100 RL +43,350 Garage Floor PF

South Elevation

|                 | STATUS:<br>DA   |                            |                      |
|-----------------|-----------------|----------------------------|----------------------|
| = Proposed Work | DATE:<br>230821 | SCALE:<br>1:100@A3         | PROJECT NUMBER: 2017 |
| = Demolition    | STAGE:<br>DA    | DRAWN/DESIGNED:<br>PB / MP | ISSUE:               |
| = Existing      | DRAWING NO:     |                            |                      |