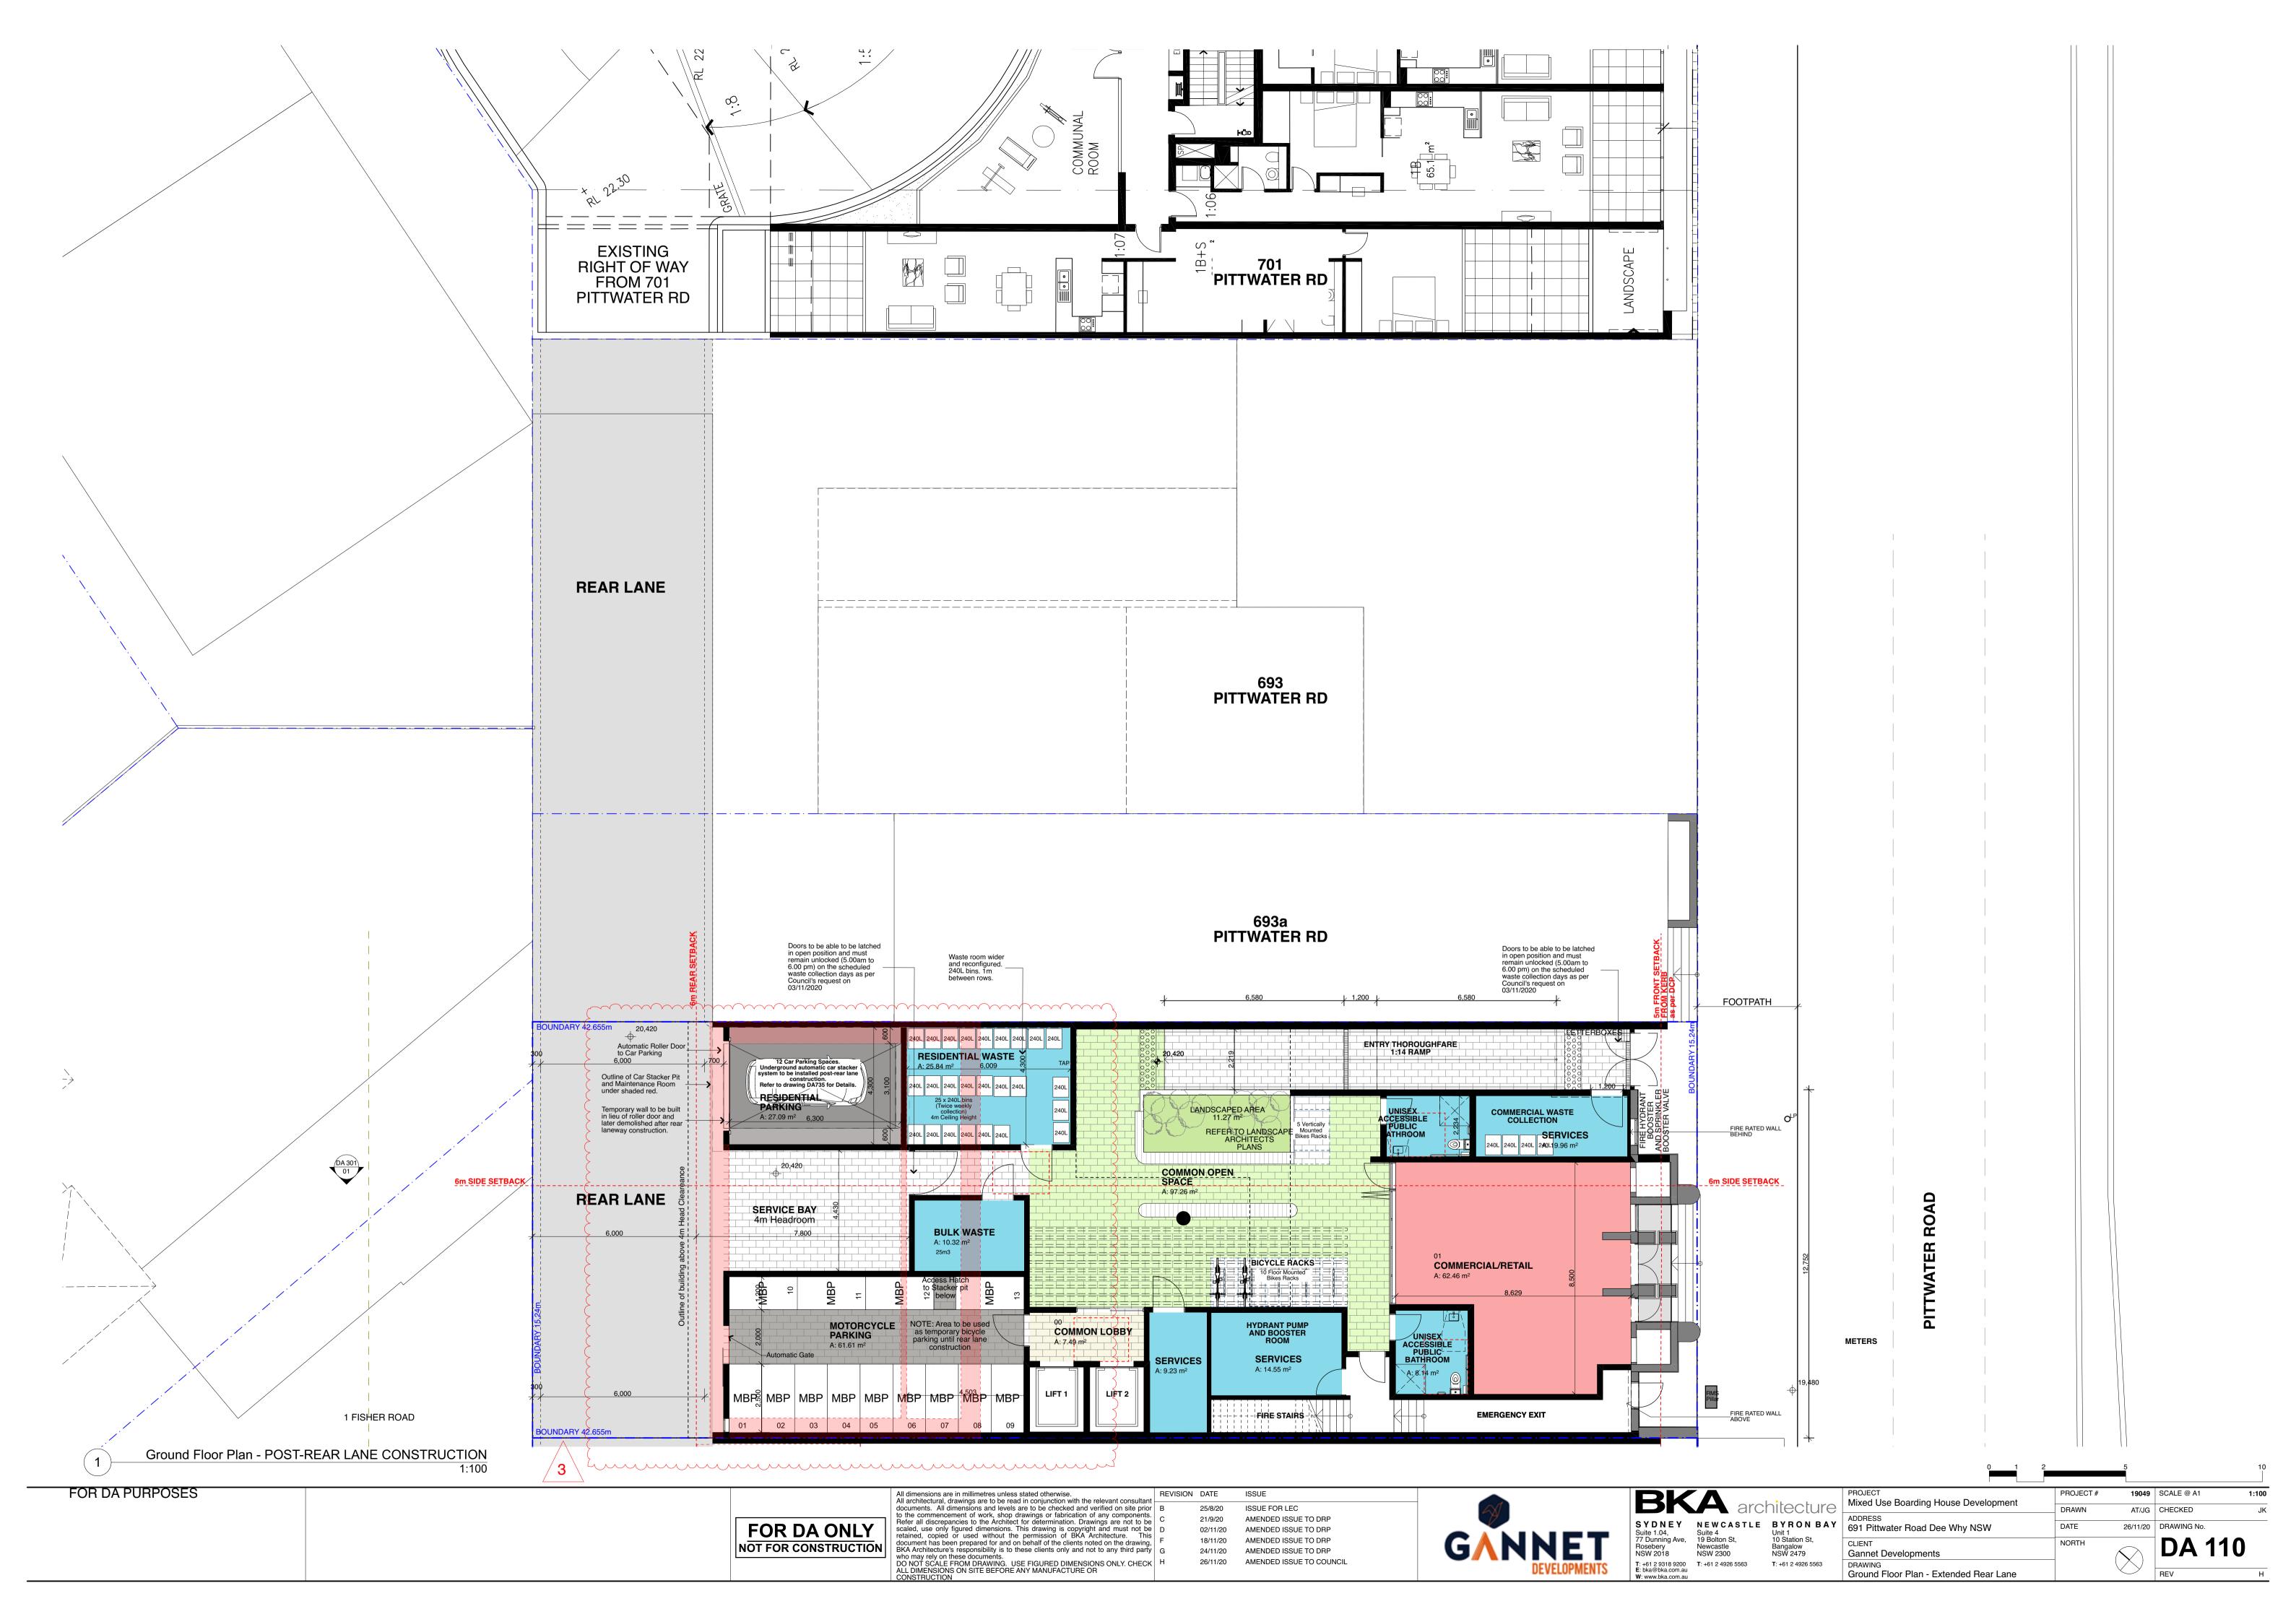

## **DRAWING REGISTER Drwg No Drwg Name Drwg Scale** Cover Page 1:50 Design Intent DA 001 1:250 Calculations DA 004 Site Analysis 1:750, 1:200 1:100 DA 005 Site Plan Demolition Plan - Ground Floor & L1 1:100 1:100 Demolition Plan - Roof DA 011 DA 099 Basement Plan كىيىي 1:100 DA 100 Ground Floor & L1 Plan L2 & L3 Floor Plan 1:100 DA 101 L4 & L5 Floor Plan 1:100 L6 & L7 Floor Plan 1:100 Rooftop Floor Plan DA 104 1:100 Ground Floor Plan - Extended Rear Lane 1:100 DA 110 DA 200 Elevations 1:100 DA 201 Elevations 1:100 DA 202 Elevations 1:100 1:100 Sections 01 DA 301 Sections 02 1:100 1:100 DA 302 Sections 03 DA 303 Detailed Section - Future Development 1:100 Heritage Component DA 400 1:20 Schedule of External Finishes DA 620 DA 700 June 21 9am Existing Shadow Diagram 1:200 June 21 9am Proposed Shadow Diagram 1:200 June 21 12pm Existing Shadow Diagram DA 702 1:200 June 21 12pm Proposed Shadow Diagram DA 703 1:200 June 21 3pm Existing Shadow Diagram 1:200 DA 705 June 21 3pm Proposed Shadow Diagram 1:200 1:100 1:100, 1:200, Solar Analysis 691 Pittwater Rd Car Stackers Detail