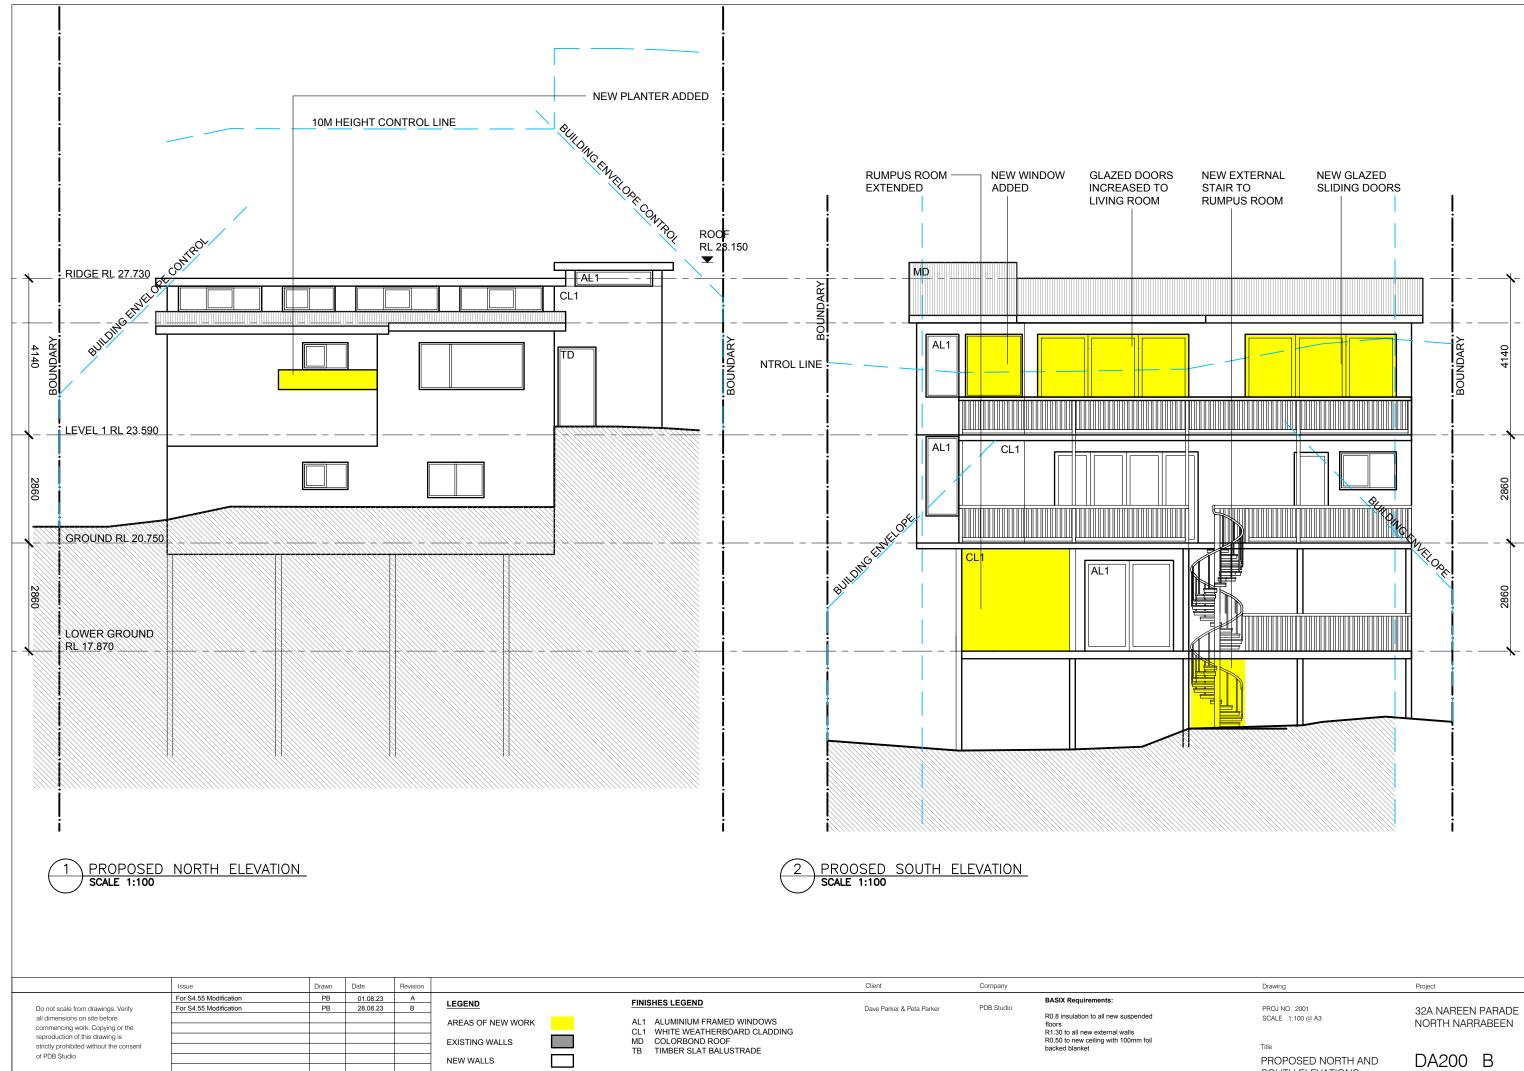

SOUTH ELEVATIONS

SOUTH ELEVATIONS

AL1 ALUMINIUM FRAMED WINDOWS/ DOORS CL1 WEATHERBOARD CLADDING MD METAL DECK ROOF TB TIMBER SLAT BALUSTRADE AREAS OF NEW WORK 

EXISTING WALLS

NEW WALLS

reproduction of this drawing is

of PDB Studio

strictly prohibited without the consent

R0.8 insulation to all new suspended floors R1.30 to all new external walls R0.50 to new ceiling with 100mm foil backed blanket

COLORBOND "SURFMIST"

Drawing