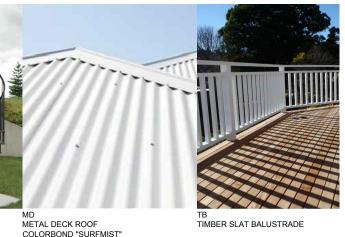

SOUTH ELEVATIONS

SOUTH ELEVATIONS

AL1 ALUMINIUM FRAMED WINDOWS/ DOORS CL1 WEATHERBOARD CLADDING MD METAL DECK ROOF TB TIMBER SLAT BALUSTRADE AREAS OF NEW WORK 

EXISTING WALLS

NEW WALLS

reproduction of this drawing is

FINISHES LEGEND

AL1 ALUMINIUM FRAMED WINDOWS/ DOORS CL1 WEATHERBOARD CLADDING MD METAL DECK ROOF TB TIMBER SLAT BALUSTRADE

Dave Parker & Peta Parker PDB Studio

R0.8 insulation to all new suspended

floors R1.30 to all new external walls R0.50 to new ceiling with 100mm foil backed blanket