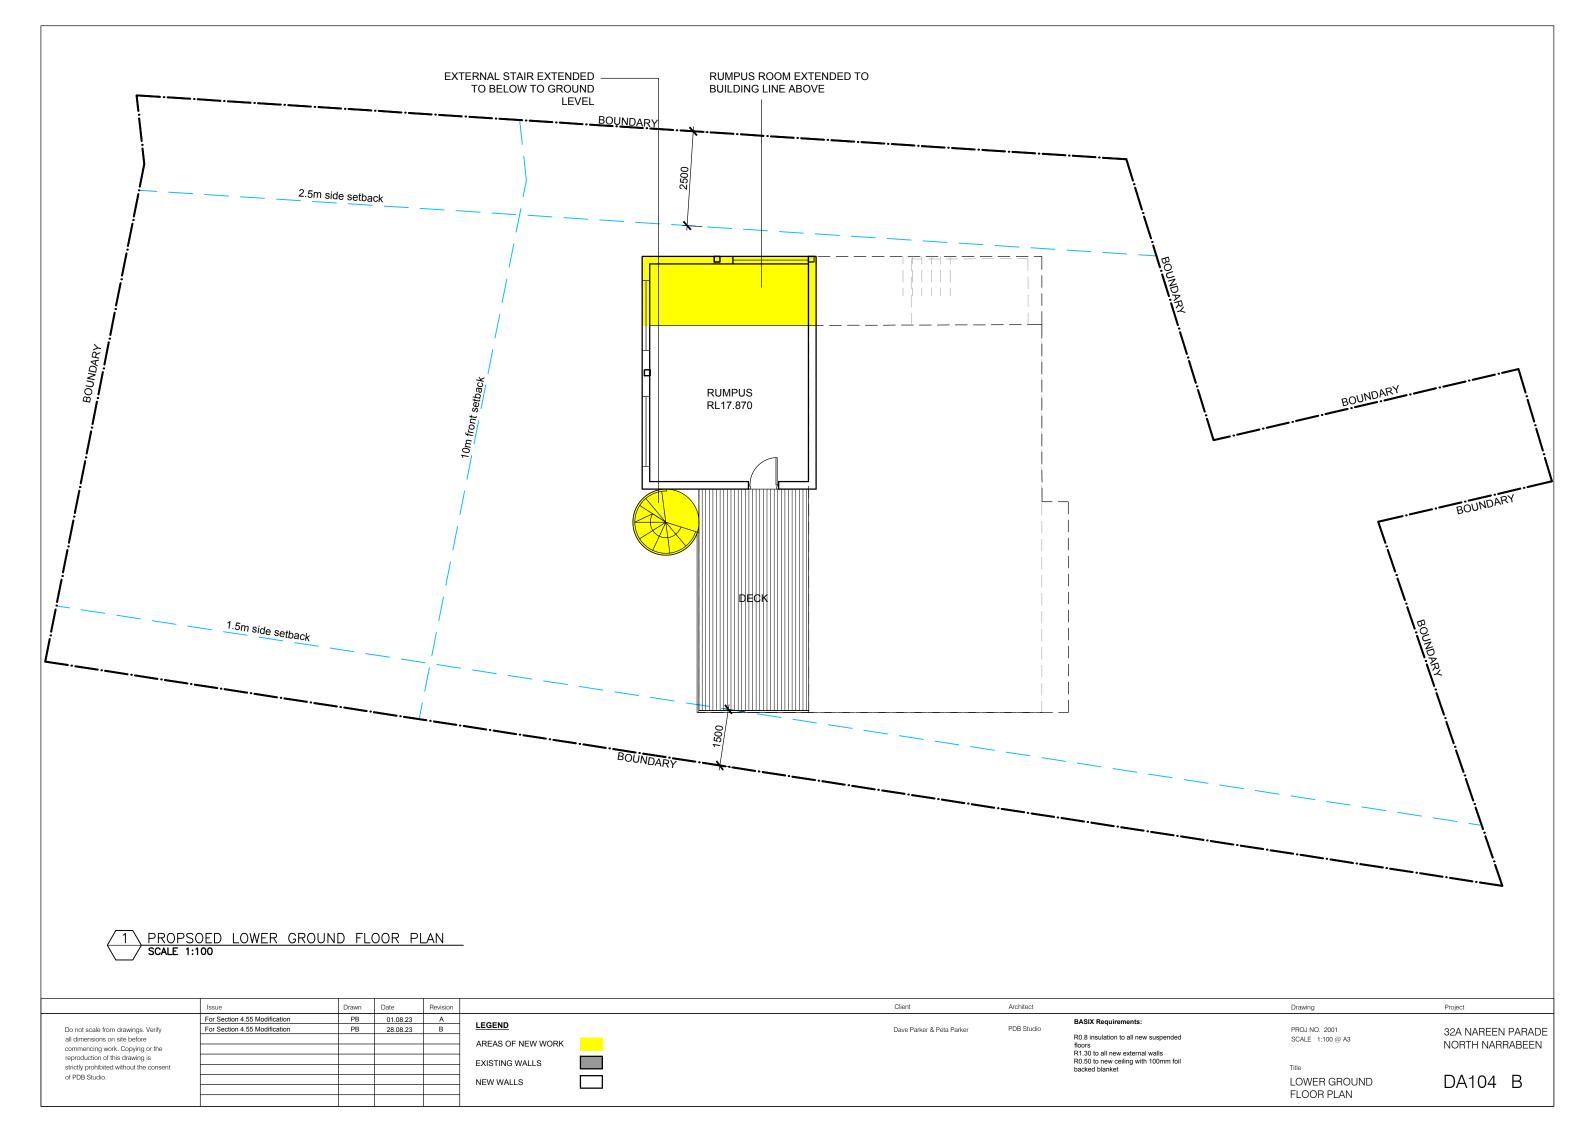

PROJ NO. 2001 SCALE 1:100 @ A3

Title PROPOSED WEST ELEVATION Project

32A NAREEN PARADE NORTH NARRABEEN

For Section 4.55 Modification PB 01.08.23 A LEGEND Do not scale from drawings. Verify PB 28.08.23 В all dimensions on site before commencing work. Copying or the AREAS OF NEW WORK reproduction of this drawing is EXISTING WALLS strictly prohibited without the consent of PDB Studio NEW WALLS