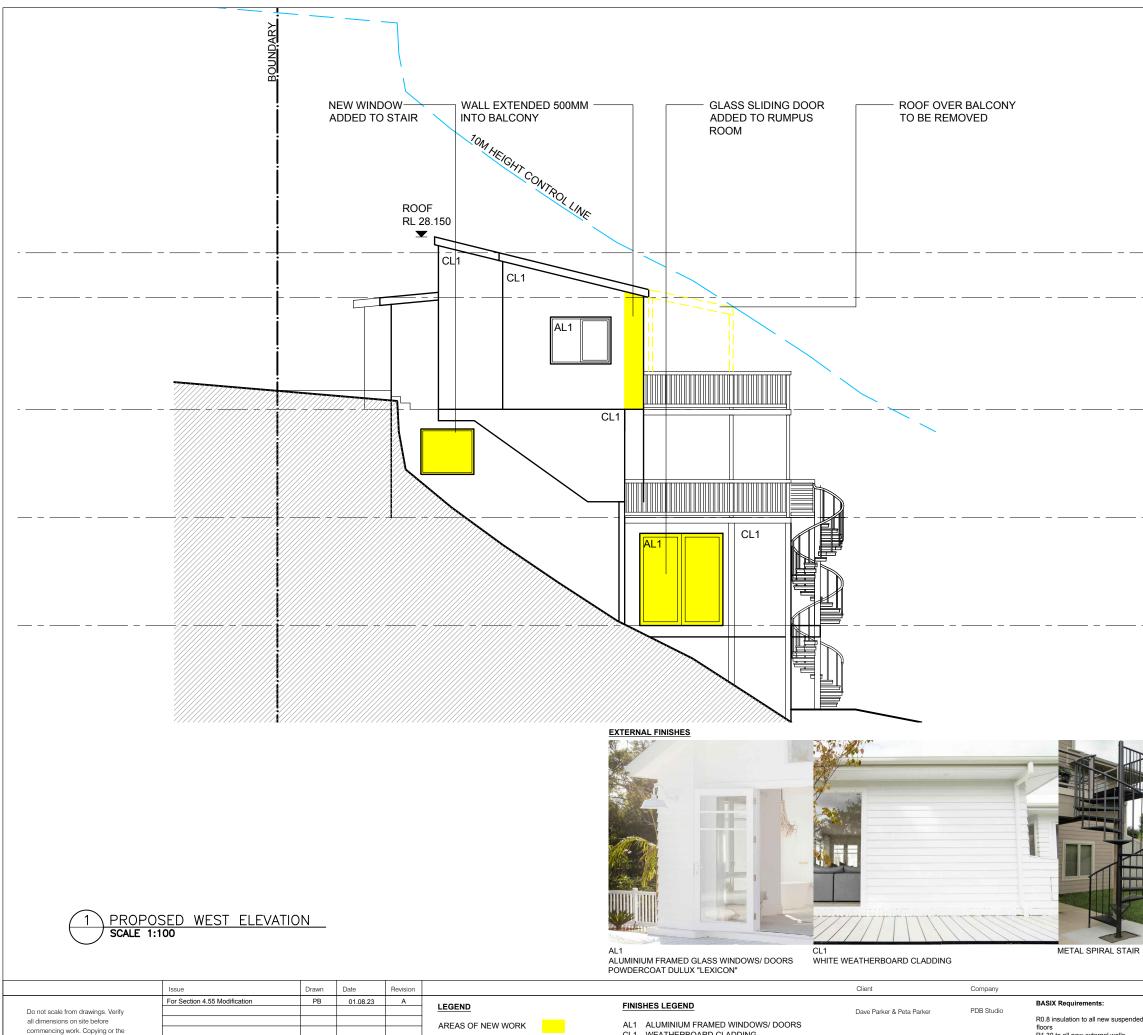

SOUTH ELEVATIONS

SOUTH ELEVATIONS

AL1 ALUMINIUM FRAMED WINDOWS/ DOORS CL1 WEATHERBOARD CLADDING MD METAL DECK ROOF TB TIMBER SLAT BALUSTRADE AREAS OF NEW WORK 

EXISTING WALLS

NEW WALLS

reproduction of this drawing is

PROJ NO. 2001 SCALE 1:100 @ A3

Title PROPOSED WEST ELEVATION Project

32A NAREEN PARADE NORTH NARRABEEN

For Section 4.55 Modification PB 01.08.23 A LEGEND Do not scale from drawings. Verify PB 28.08.23 В all dimensions on site before commencing work. Copying or the AREAS OF NEW WORK reproduction of this drawing is EXISTING WALLS strictly prohibited without the consent of PDB Studio NEW WALLS

FINISHES LEGEND

AL1 ALUMINIUM FRAMED WINDOWS/ DOORS CL1 WEATHERBOARD CLADDING MD METAL DECK ROOF TB TIMBER SLAT BALUSTRADE

Dave Parker & Peta Parker PDB Studio

R0.8 insulation to all new suspended

floors R1.30 to all new external walls R0.50 to new ceiling with 100mm foil backed blanket

COLORBOND "SURFMIST"

Drawing

PROJ NO. 2001 SCALE 1:100 @ A3

Title PROPOSED WEST ELEVATION Project

32A NAREEN PARADE NORTH NARRABEEN

DA202 B