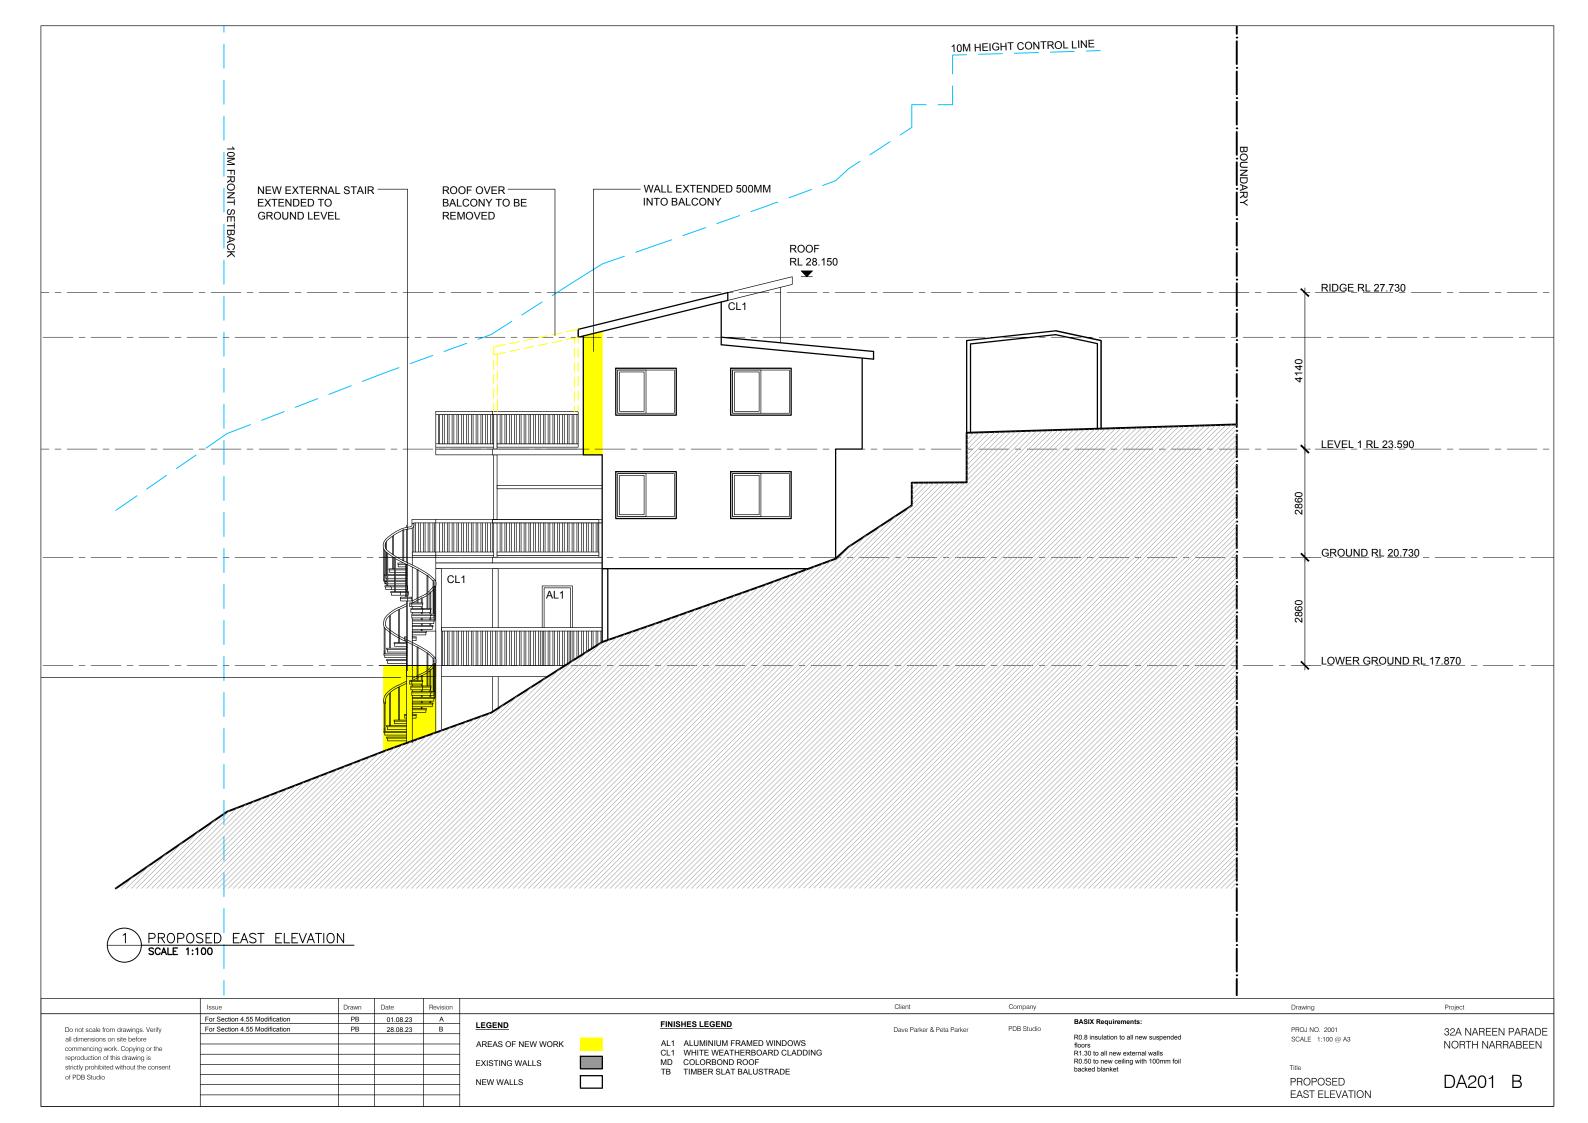

|  |                                                                                                                                                                  | Issue                         | Drawn | Date     | Revision |                   | Client                    | Architect  |                                |
|--|------------------------------------------------------------------------------------------------------------------------------------------------------------------|-------------------------------|-------|----------|----------|-------------------|---------------------------|------------|--------------------------------|
|  |                                                                                                                                                                  | For Section 4.55 Modification | PB    | 01.08.23 | Α        |                   |                           |            | BASIX Requireme                |
|  | Do not scale from drawings. Verify                                                                                                                               |                               |       |          |          | LEGEND            | Dave Parker & Peta Parker | PDB Studio |                                |
|  | all dimensions on site before<br>commencing work. Copying or the<br>reproduction of this drawing is<br>strictly prohibited without the consent<br>of PDB Studio. |                               |       |          |          | AREAS OF NEW WORK |                           |            | R0.8 insulation to a<br>floors |
|  |                                                                                                                                                                  |                               |       |          |          |                   |                           |            | R1.30 to all new ex            |
|  |                                                                                                                                                                  |                               |       |          |          | EXISTING WALLS    |                           |            | R0.50 to new ceilir            |
|  |                                                                                                                                                                  |                               |       |          |          |                   |                           |            | backed blanket                 |
|  |                                                                                                                                                                  |                               |       |          |          | NEW WALLS         |                           |            |                                |
|  |                                                                                                                                                                  |                               |       |          |          |                   |                           |            |                                |

|                                         | Issue                         | Drawn | Date     | Revision |                   | Client                    | Architect  |                                           |
|-----------------------------------------|-------------------------------|-------|----------|----------|-------------------|---------------------------|------------|-------------------------------------------|
|                                         | For Section 4.55 Modification | PB    | 01.08.23 | A        |                   |                           |            | BASIX Requirements:                       |
| Do not scale from drawings. Verify      |                               |       |          |          | LEGEND            | Dave Parker & Peta Parker | PDB Studio |                                           |
| all dimensions on site before           |                               |       |          |          | AREAS OF NEW WORK |                           |            | R0.8 insulation to all new suspende       |
| commencing work. Copying or the         |                               |       |          |          | AREAS OF NEW WORK |                           |            | floors<br>R1.30 to all new external walls |
| reproduction of this drawing is         |                               |       |          |          |                   |                           |            | R0.50 to new ceiling with 100mm for       |
| strictly prohibited without the consent |                               |       |          |          |                   |                           |            | backed blanket                            |
| of PDB Studio.                          |                               |       |          |          |                   |                           |            |                                           |
|                                         |                               |       |          |          |                   |                           |            |                                           |
|                                         |                               |       |          |          |                   |                           |            |                                           |