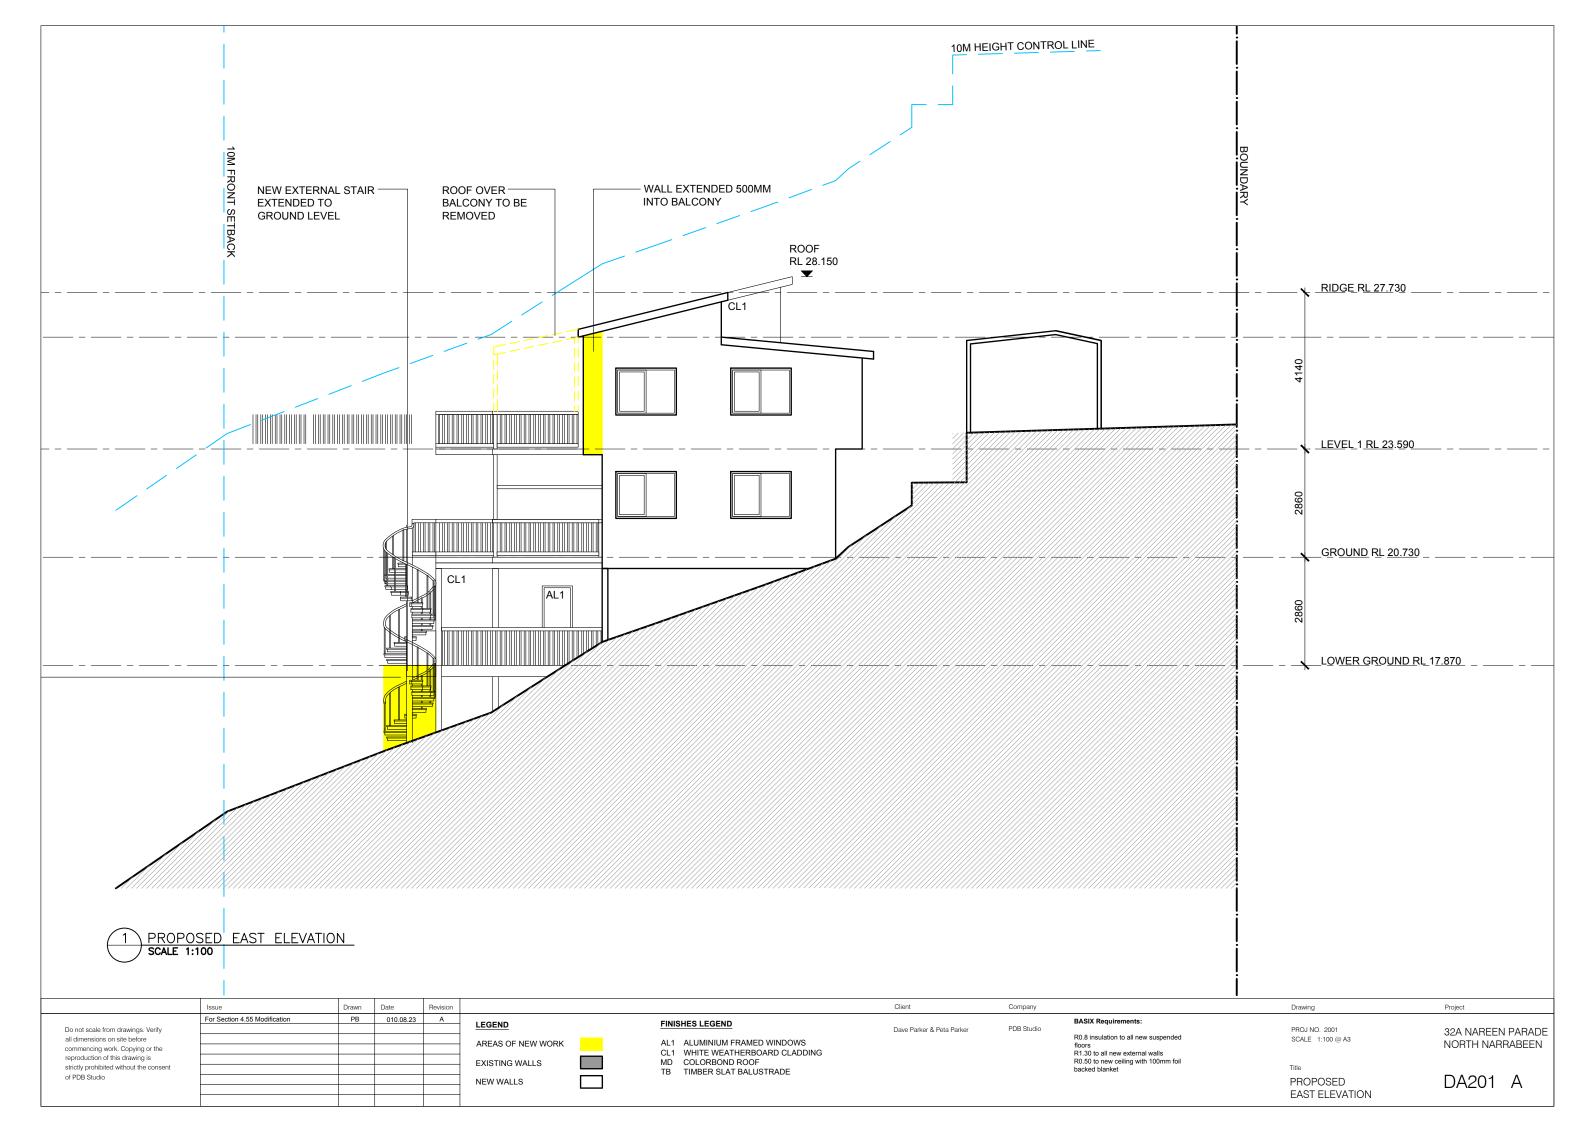

|  |                                                                                                                                                                  | Issue                         | Drawn | Date     | Revision |                   | Client                    | Architect  |                                |
|--|------------------------------------------------------------------------------------------------------------------------------------------------------------------|-------------------------------|-------|----------|----------|-------------------|---------------------------|------------|--------------------------------|
|  |                                                                                                                                                                  | For Section 4.55 Modification | PB    | 01.08.23 | Α        |                   |                           |            | BASIX Requireme                |
|  | Do not scale from drawings. Verify                                                                                                                               |                               |       |          |          | LEGEND            | Dave Parker & Peta Parker | PDB Studio |                                |
|  | all dimensions on site before<br>commencing work. Copying or the<br>reproduction of this drawing is<br>strictly prohibited without the consent<br>of PDB Studio. |                               |       |          |          | AREAS OF NEW WORK |                           |            | R0.8 insulation to a<br>floors |
|  |                                                                                                                                                                  |                               |       |          |          |                   |                           |            | R1.30 to all new ex            |
|  |                                                                                                                                                                  |                               |       |          |          | EXISTING WALLS    |                           |            | R0.50 to new ceilir            |
|  |                                                                                                                                                                  |                               |       |          |          |                   |                           |            | backed blanket                 |
|  |                                                                                                                                                                  |                               |       |          |          | NEW WALLS         |                           |            |                                |
|  |                                                                                                                                                                  |                               |       |          |          |                   |                           |            |                                |

|                                         | Issue                         | Drawn | Date     | Revision |                   | Client                    | Architect  |                                           |
|-----------------------------------------|-------------------------------|-------|----------|----------|-------------------|---------------------------|------------|-------------------------------------------|
|                                         | For Section 4.55 Modification | PB    | 01.08.23 | A        |                   |                           |            | BASIX Requirements:                       |
| Do not scale from drawings. Verify      |                               |       |          |          | LEGEND            | Dave Parker & Peta Parker | PDB Studio |                                           |
| all dimensions on site before           |                               |       |          |          | AREAS OF NEW WORK |                           |            | R0.8 insulation to all new suspende       |
| commencing work. Copying or the         |                               |       |          |          | AREAS OF NEW WORK |                           |            | floors<br>R1.30 to all new external walls |
| reproduction of this drawing is         |                               |       |          |          |                   |                           |            | R0.50 to new ceiling with 100mm for       |
| strictly prohibited without the consent |                               |       |          |          |                   |                           |            | backed blanket                            |
| of PDB Studio.                          |                               |       |          |          |                   |                           |            |                                           |
|                                         |                               |       |          |          |                   |                           |            |                                           |
|                                         |                               |       |          |          |                   |                           |            |                                           |