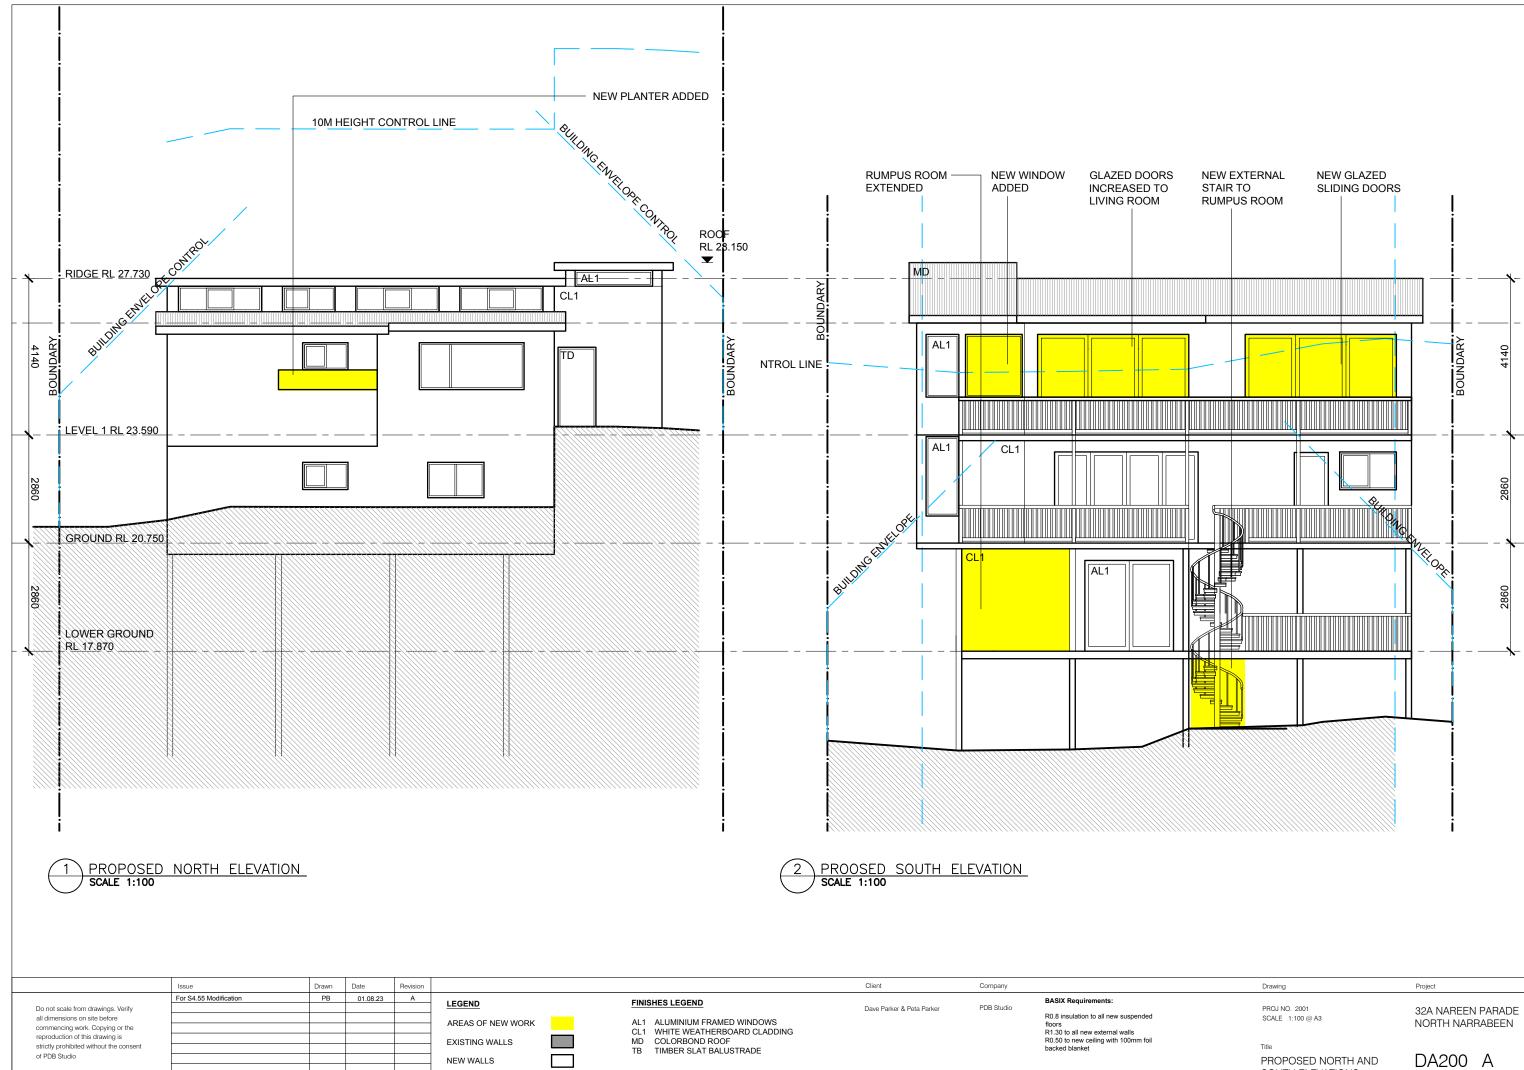

SOUTH ELEVATIONS

SOUTH ELEVATIONS

AL1 ALUMINIUM FRAMED WINDOWS/ DOORS CL1 WEATHERBOARD CLADDING MD METAL DECK ROOF TB TIMBER SLAT BALUSTRADE AREAS OF NEW WORK 

EXISTING WALLS

NEW WALLS

reproduction of this drawing is

of PDB Studio

strictly prohibited without the consent

R0.8 insulation to all new suspended floors R1.30 to all new external walls R0.50 to new ceiling with 100mm foil backed blanket

COLORBOND "SURFMIST"

Drawing