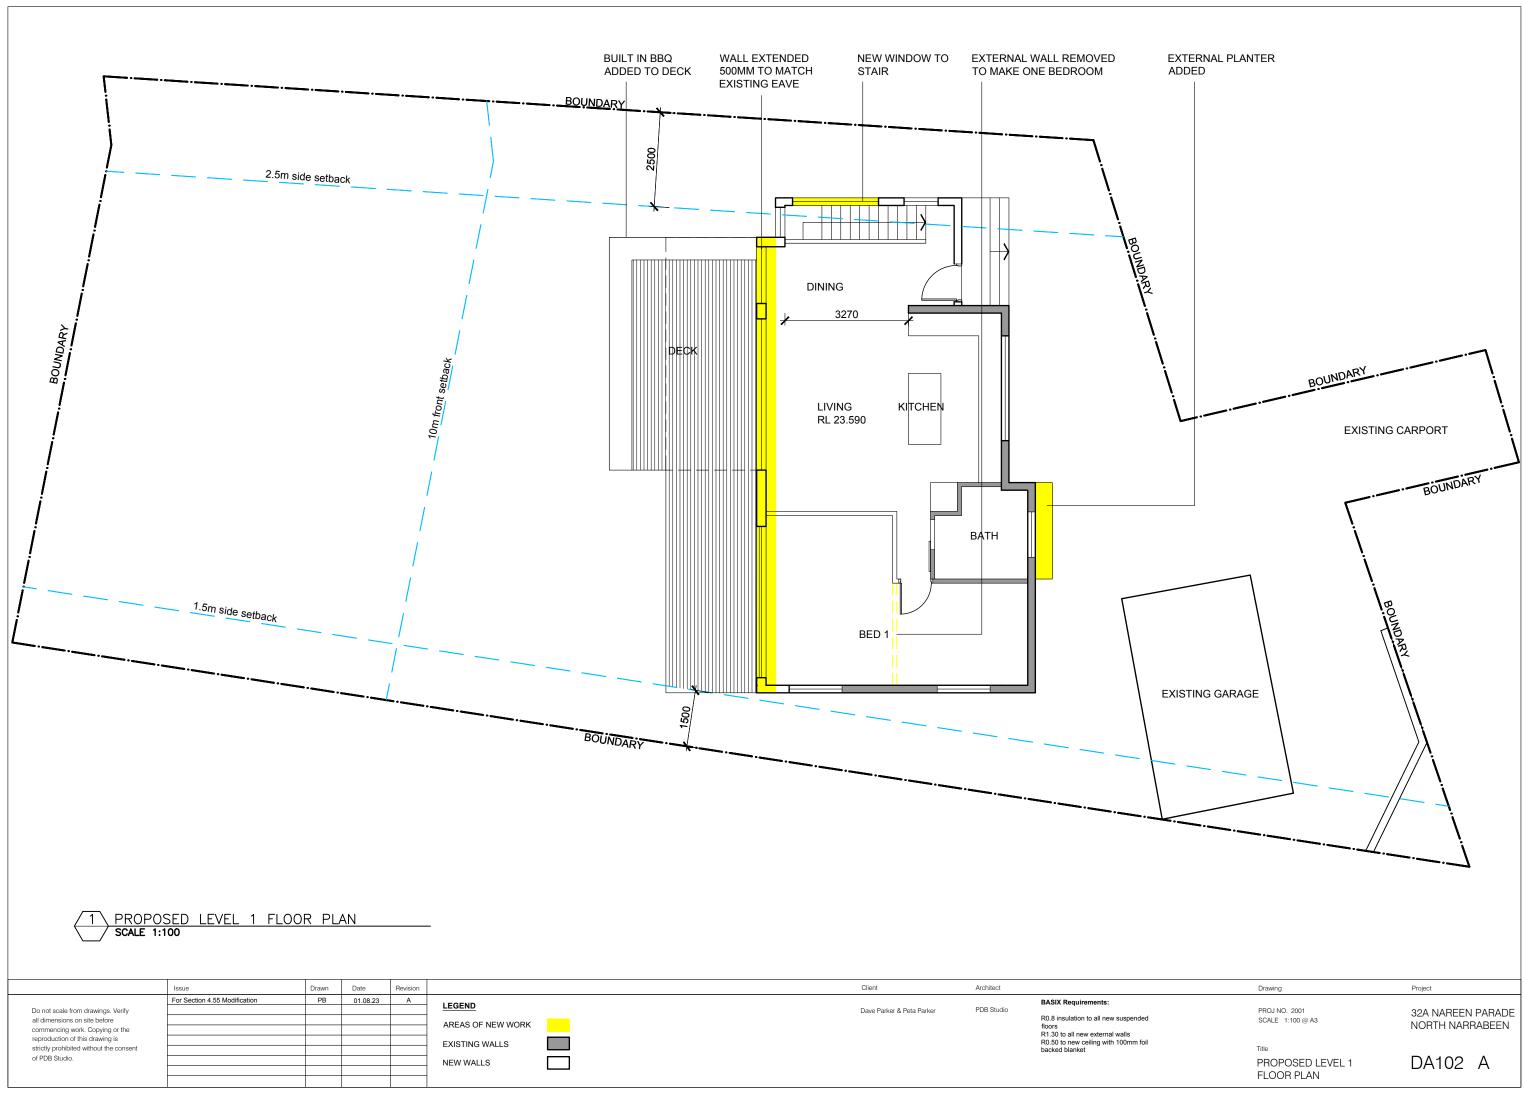

|  |                                                                                                                                                                  | Issue                         | Drawn | Date     | Revision |                   | Client                    | Architect  |                                |
|--|------------------------------------------------------------------------------------------------------------------------------------------------------------------|-------------------------------|-------|----------|----------|-------------------|---------------------------|------------|--------------------------------|
|  |                                                                                                                                                                  | For Section 4.55 Modification | PB    | 01.08.23 | Α        |                   |                           |            | BASIX Requireme                |
|  | Do not scale from drawings. Verify                                                                                                                               |                               |       |          |          | LEGEND            | Dave Parker & Peta Parker | PDB Studio |                                |
|  | all dimensions on site before<br>commencing work. Copying or the<br>reproduction of this drawing is<br>strictly prohibited without the consent<br>of PDB Studio. |                               |       |          |          | AREAS OF NEW WORK |                           |            | R0.8 insulation to a<br>floors |
|  |                                                                                                                                                                  |                               |       |          |          |                   |                           |            | R1.30 to all new ex            |
|  |                                                                                                                                                                  |                               |       |          |          | EXISTING WALLS    |                           |            | R0.50 to new ceilir            |
|  |                                                                                                                                                                  |                               |       |          |          |                   |                           |            | backed blanket                 |
|  |                                                                                                                                                                  |                               |       |          |          | NEW WALLS         |                           |            |                                |
|  |                                                                                                                                                                  |                               |       |          |          |                   |                           |            |                                |