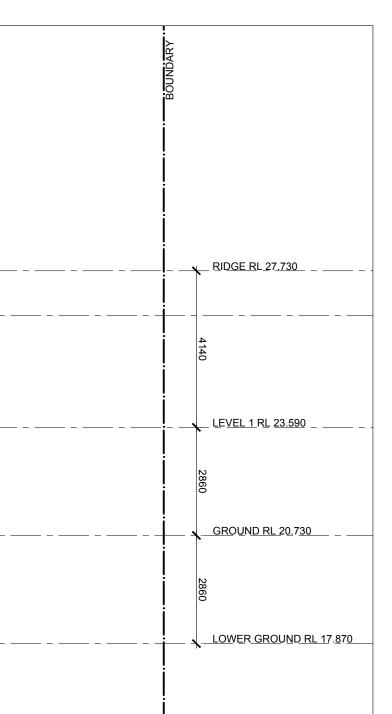

PROJ NO. 2001 SCALE 1:100 @ A3

Title PROPOSED WEST ELEVATION Project

32A NAREEN PARADE NORTH NARRABEEN

For Section 4.55 Modification PB 01.08.23 A LEGEND Do not scale from drawings. Verify PB 28.08.23 В all dimensions on site before commencing work. Copying or the AREAS OF NEW WORK reproduction of this drawing is EXISTING WALLS strictly prohibited without the consent of PDB Studio NEW WALLS

COLORBOND "SURFMIST"

Drawing

PROJ NO. 2001 SCALE 1:100 @ A3

Title PROPOSED WEST ELEVATION Project

32A NAREEN PARADE NORTH NARRABEEN

DA202 B