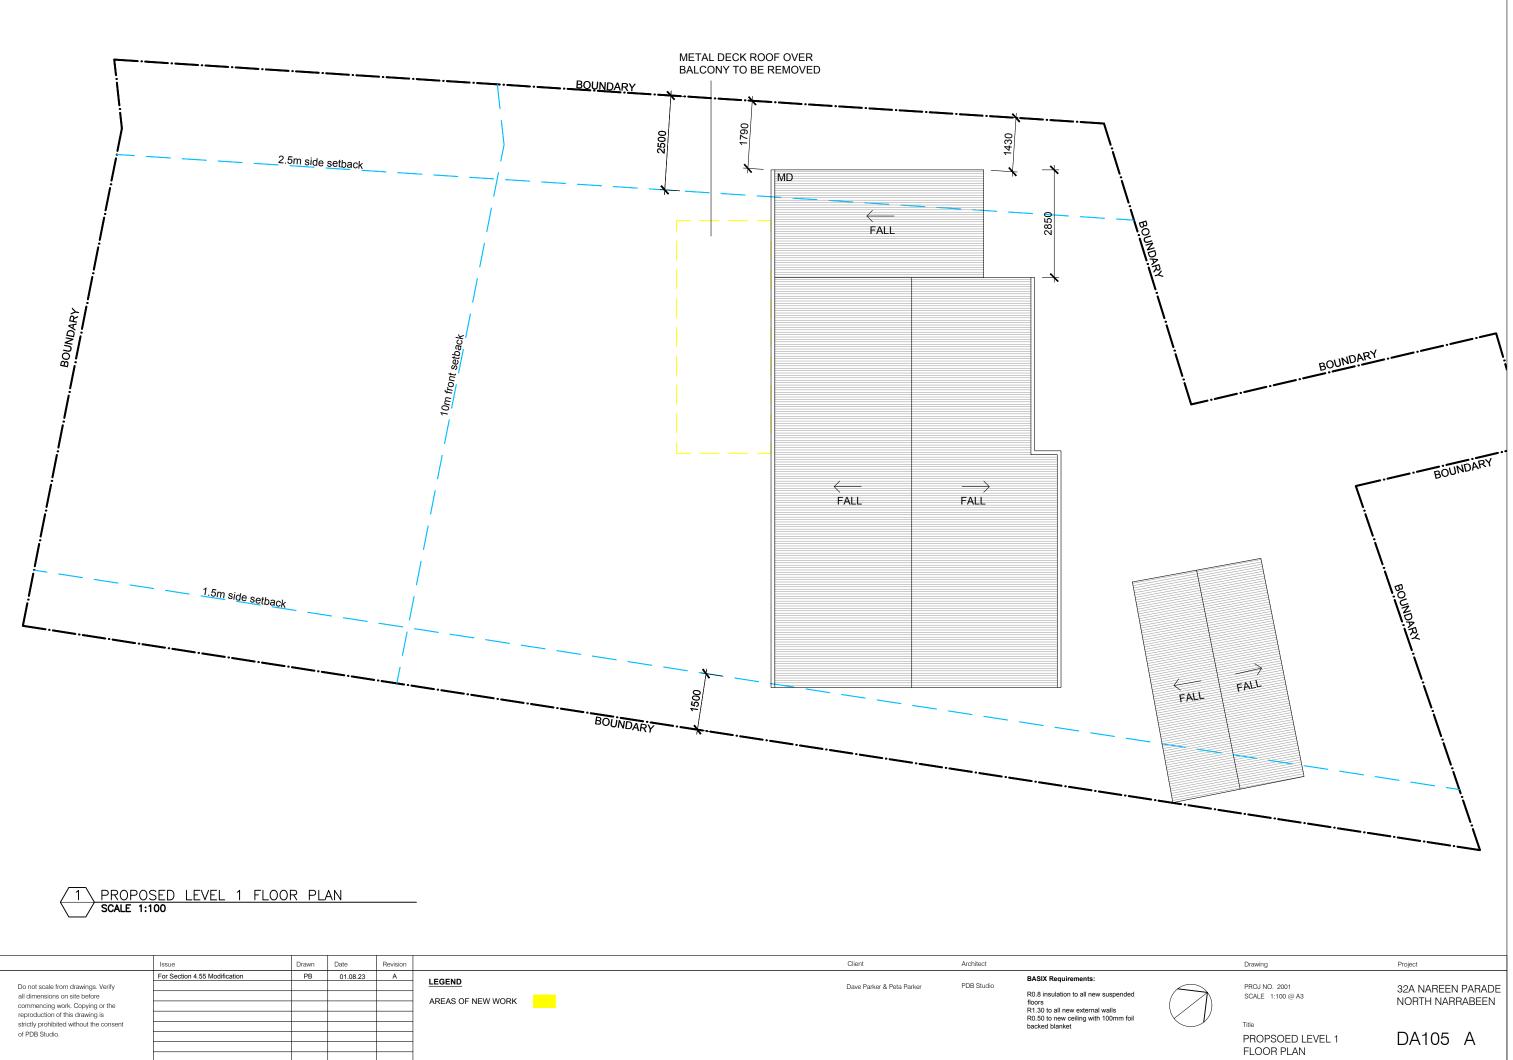

SOUTH ELEVATIONS

SOUTH ELEVATIONS

AL1 ALUMINIUM FRAMED WINDOWS/ DOORS CL1 WEATHERBOARD CLADDING MD METAL DECK ROOF TB TIMBER SLAT BALUSTRADE AREAS OF NEW WORK 

EXISTING WALLS

NEW WALLS

reproduction of this drawing is

FINISHES LEGEND

AL1 ALUMINIUM FRAMED WINDOWS/ DOORS CL1 WEATHERBOARD CLADDING MD METAL DECK ROOF TB TIMBER SLAT BALUSTRADE

Dave Parker & Peta Parker PDB Studio

R0.8 insulation to all new suspended

floors R1.30 to all new external walls R0.50 to new ceiling with 100mm foil backed blanket