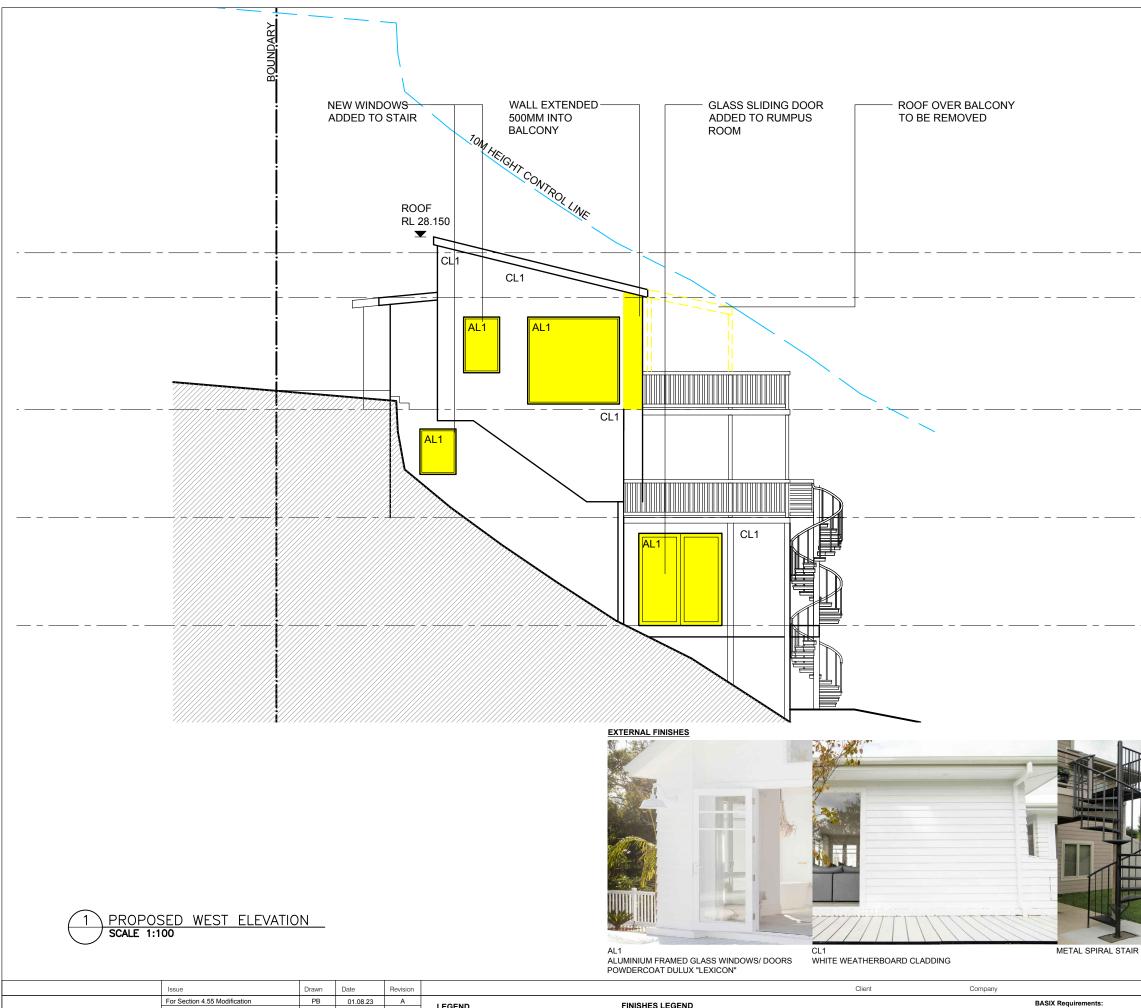

SOUTH ELEVATIONS

SOUTH ELEVATIONS

AL1 ALUMINIUM FRAMED WINDOWS/ DOORS CL1 WEATHERBOARD CLADDING MD METAL DECK ROOF TB TIMBER SLAT BALUSTRADE AREAS OF NEW WORK 

EXISTING WALLS

NEW WALLS

reproduction of this drawing is

PROJ NO. 2001 SCALE 1:100 @ A3

Title PROPOSED WEST ELEVATION Project

32A NAREEN PARADE NORTH NARRABEEN

For Section 4.55 Modification PB 01.08.23 A LEGEND Do not scale from drawings. Verify PB 28.08.23 В all dimensions on site before commencing work. Copying or the AREAS OF NEW WORK reproduction of this drawing is EXISTING WALLS strictly prohibited without the consent of PDB Studio NEW WALLS

FINISHES LEGEND

AL1 ALUMINIUM FRAMED WINDOWS/ DOORS CL1 WEATHERBOARD CLADDING MD METAL DECK ROOF TB TIMBER SLAT BALUSTRADE

Dave Parker & Peta Parker PDB Studio

R0.8 insulation to all new suspended

floors R1.30 to all new external walls R0.50 to new ceiling with 100mm foil backed blanket

COLORBOND "SURFMIST"

Drawing

PROJ NO. 2001 SCALE 1:100 @ A3

Title PROPOSED WEST ELEVATION Project

32A NAREEN PARADE NORTH NARRABEEN

DA202 B