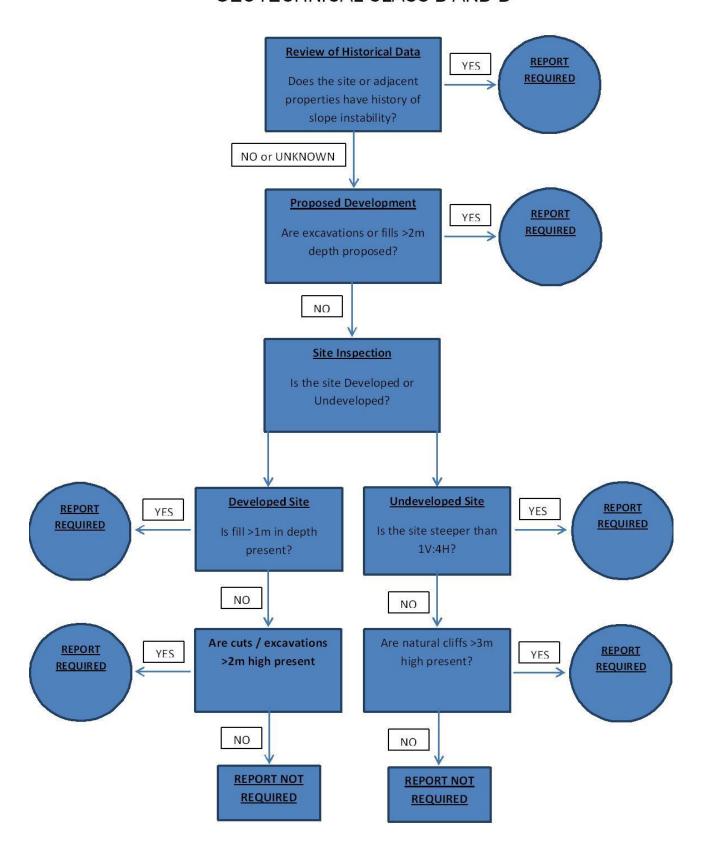

5. Recommendations:

Based on the above items and the flowchart attached that indicates the principal factor(s) considered in the assessment, it is recommended that:

• geotechnical assessment is not required.