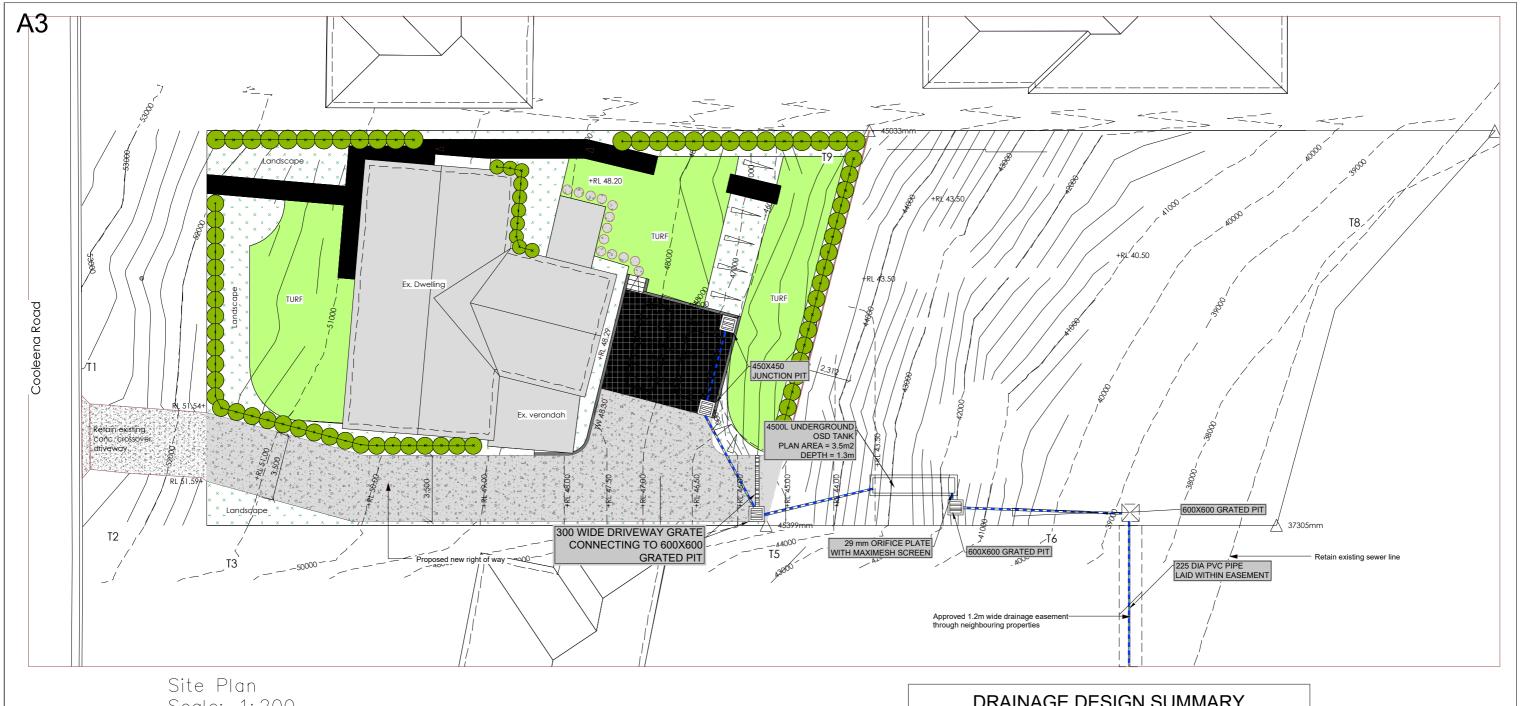

Scale: 1:200

| DRAINAGE DESIGN SUMMARY                 |        |  |  |
|-----------------------------------------|--------|--|--|
| IMPERVIOUS AREAS DRAINING TO OSD SYSTEM |        |  |  |
| INCREASE IN IMPERVIOUS AREA             | 69m2   |  |  |
| WATER MANAGEMENT FOR DEVELOPMENT        |        |  |  |
| POLICY TABLE 7                          | 45001  |  |  |
| MIN OSD CAPACITY >50-75m2               | 4500 L |  |  |
| PERMISSIBLE SITE DISCHARGE              | 2 L/S  |  |  |
| ORIFICE PLATE DIAMETER                  | 29mm   |  |  |

LODESSA P: 0418681794

SANDRO ILLANI

DRAINAGE PLAN FOR PROPOSED SUBDIVISION 7 COOLEENA ROAD ELEANORA HEIGHTS

Designed: Drawn: Checked: DE 5-COO-001 File Ref.

DRAINAGE PLAN

X-Sect. Datum: A.H.D.

Horiz. Vert.

В