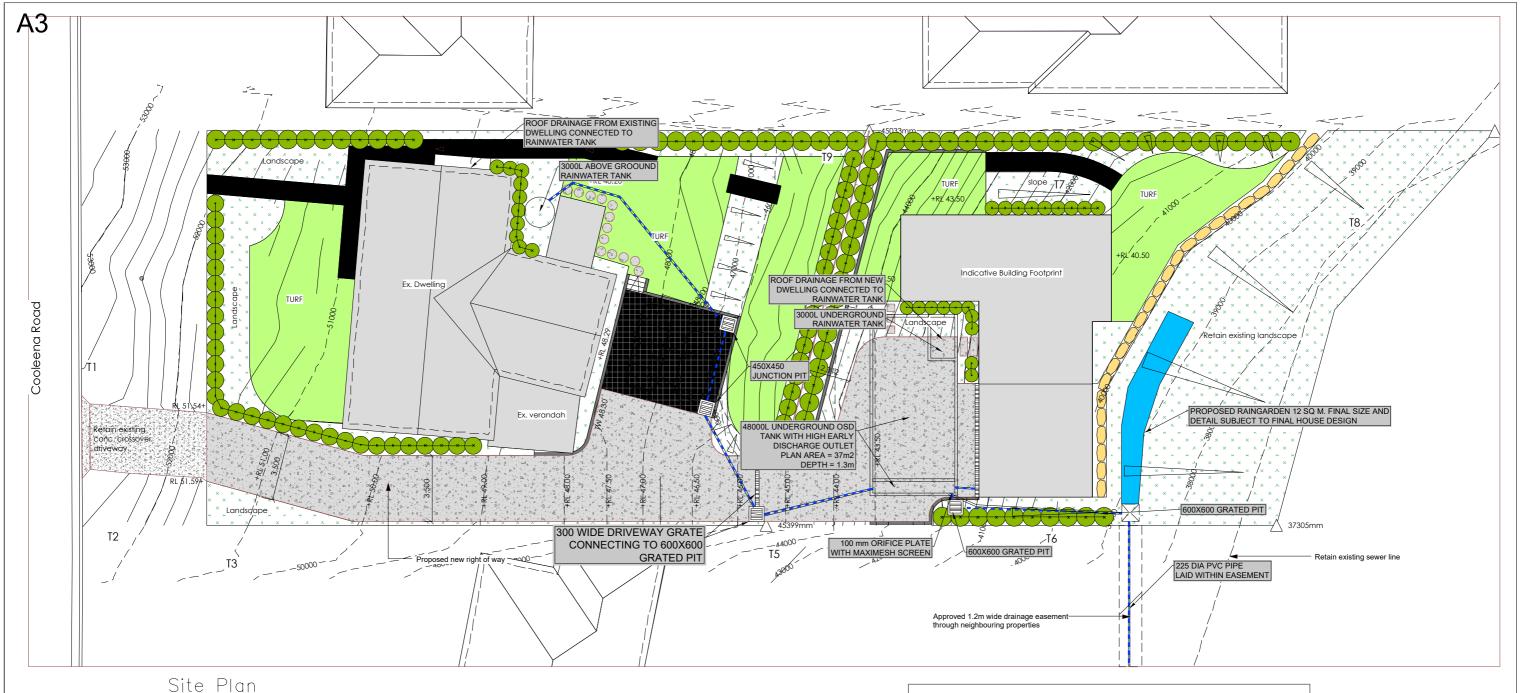

REV.

Site Plan Scale: 1:200

| DRAINAGE DESIGN SUMMARY                         |         |  |  |  |
|-------------------------------------------------|---------|--|--|--|
| IMPERVIOUS AREAS DRAINING TO OSD SYSTEM         |         |  |  |  |
| EXISIING DWELLING                               | 286m2   |  |  |  |
| PROPOSED DWELLING, DRIVEWAY AND PARKING AREAS   | 489m2   |  |  |  |
| TOTAL                                           | 775m2   |  |  |  |
| WATER MANAGEMENT FOR DEVELOPMENT POLICY TABLE 7 |         |  |  |  |
| MIN OSD CAPACITY >700-800m2                     | 48000 L |  |  |  |
| PERMISSIBLE SITE DISCHARGE                      | 24 L/S  |  |  |  |
|                                                 |         |  |  |  |

LODESSA

SURVEYING
CIVIL ENGINEERING
STRUCTURAL ENGINEERING
PROJECT MANAGEMENT

SANDRO ILLANI

DRAINAGE PLAN FOR PROPOSED SUBDIVISION 7 COOLEENA ROAD ELEANORA HEIGHTS

 Designed:
 Scales: Plan

 Drawn:
 DE
 Horiz. Vert.

 Checked:
 DE
 X-Sect.

5-COO-002
File Ref.

DRAINAGE PLAN

Datum: A.H.D.

В

REV.