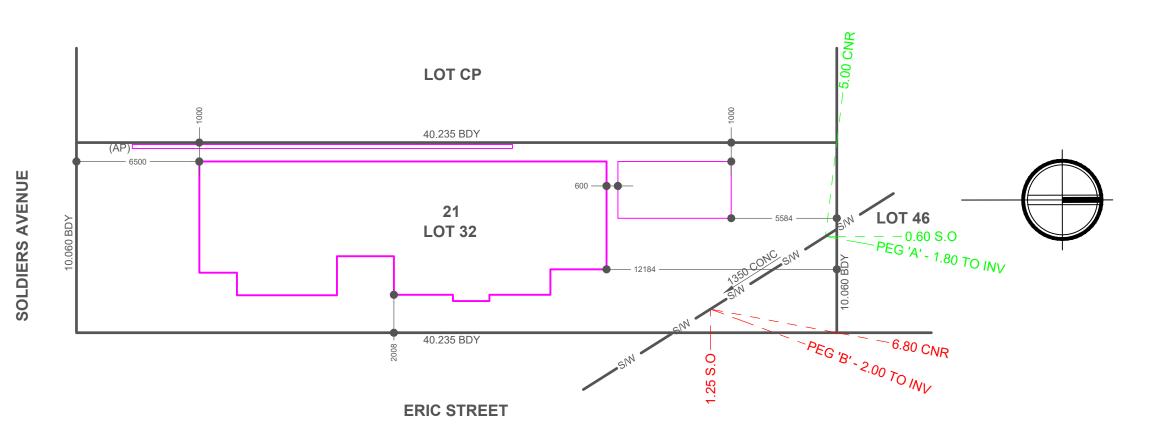

#### IMPORTANT NOTICE

Please note all Stormwater location ties are shown from existing fence's located onsite at time of survey

(AP) APPROXIMATE POSITION ONLY

# **Opal Water Management Pty Ltd**

350 Victoria Street Wetherill Park NSW 2164 Ph: (02) 8320 2200 bosbas@opalwm.com.au

STORMWATER SERVICE LOCATION REPORT

For the purpose of this report bdy (boundary) refers to fixed structures (fence, retaining walls, buildings etc) used to tie location of the assets, and may not always correspond to the property boundary (as identified on site plan).

# SERVICE PROTECTION REPORT

 CLIENT: ICON HOMES (NSW)

 PROPERTY ADDRESS: SOLDIERS AVE LOT 32 NO.21 FRESHWATER

 SCALE
 1:200@A3
 PIPE SIZE
 Ø 1350 mm
 PIPE TYPE
 CONC

 STRATA
 CLAY/ROCK
 LOT
 32
 DP
 9161

 CHECKED BY
 GH
 ISSUE
 A
 DATE
 22/03/2024

LOCATION METHOD VISUAL INSPECTION OF STRUCTURE

reproducing these documents.