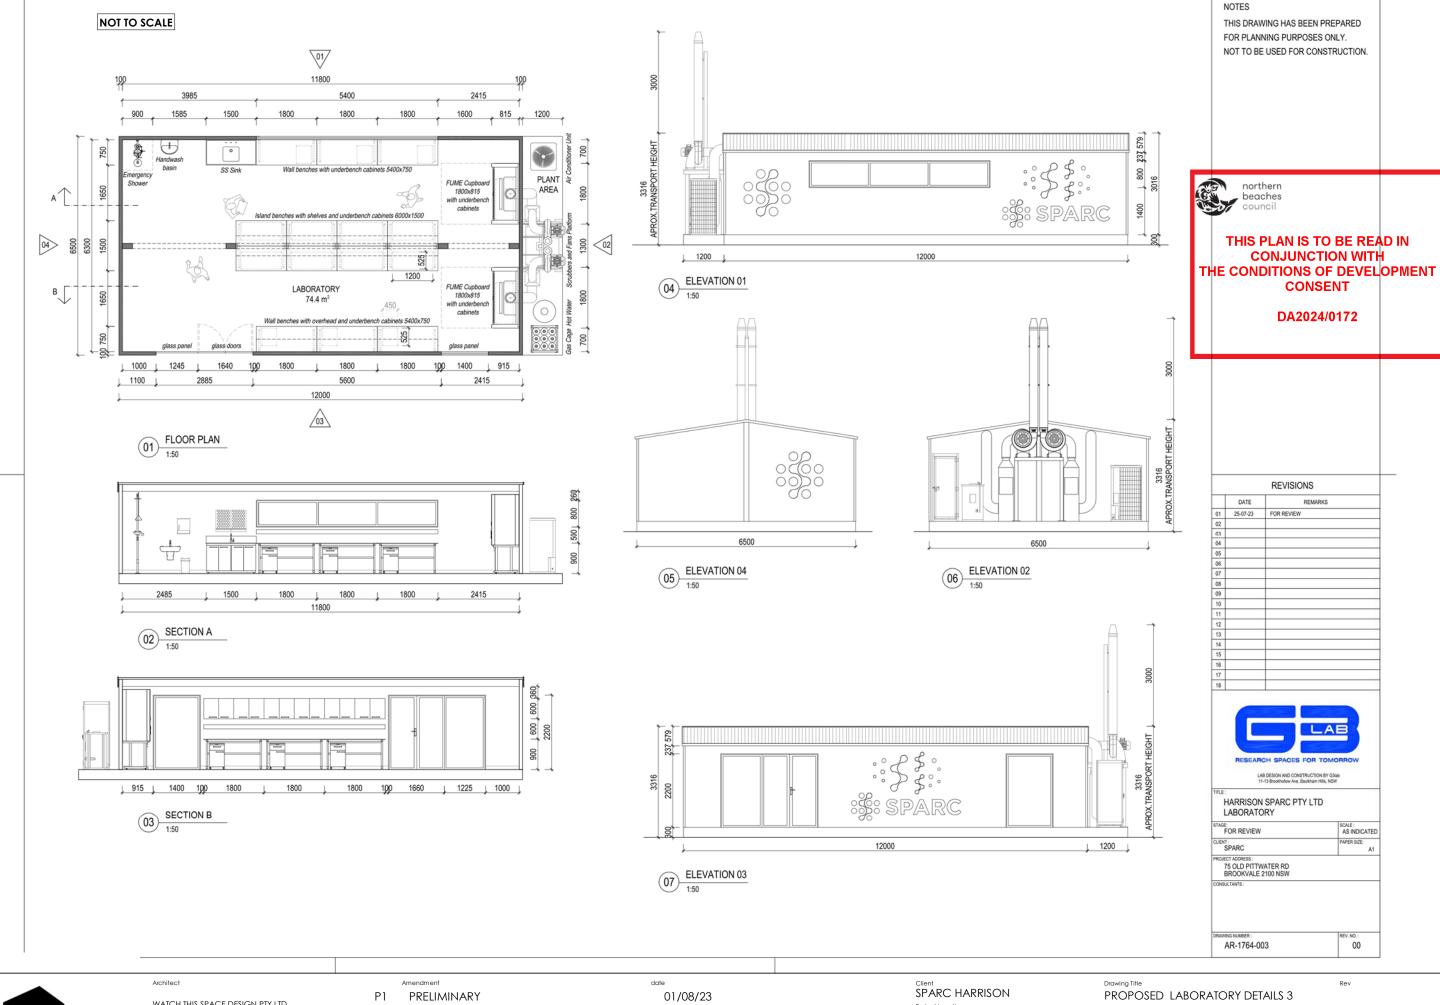

PROPOSED LABORATORY DETAILS 1

NOTES

Date 01/12/2023 FOR DA ISSUE

NOT TO SCALE

THIS PLAN IS TO BE READ IN **CONJUNCTION WITH** THE CONDITIONS OF DEVELOPMENT CONSENT

DA2024/0172

NOTES

THIS DRAWING HAS BEEN PREPARED

FOR PLANNING PURPOSES ONLY. NOT TO BE USED FOR CONSTRUCTION.

100 1200

PLANT

PERSPECTIVE 03

NO SCALE

02 PERSPECTIVE 01

NO SCALE

11800

LABORATORY 74.4 m<sup>2</sup>

03 PERSPECTIVE 02

NO SCALE

01 PROPOSED FLOOR PLAN
1:50

| 15                                                                               |                                                                                         |                                     |
|----------------------------------------------------------------------------------|-----------------------------------------------------------------------------------------|-------------------------------------|
| 17                                                                               |                                                                                         |                                     |
| 18                                                                               |                                                                                         |                                     |
| RE                                                                               | SEARCH SPACES FO                                                                        | OR TOMORROW                         |
| HARR                                                                             | LAB DESIGN AND CONSTRI<br>11-13 Brookhollow Ave, Baul                                   | kham Hills, NSW                     |
| HARR<br>LABOR                                                                    | 11-13 Brookhollow Ave, Baul<br>ISON SPARC PTY<br>RATORY                                 | LTD SCALE:                          |
| LABOR<br>STAGE:<br>FOR RE                                                        | 11-13 Brookhollow Ave, Baul<br>ISON SPARC PTY<br>RATORY                                 | LTD  SCALE: AS INDICATE             |
| HARR<br>LABOR                                                                    | 11-13 Brookhollow Ave, Baul<br>ISON SPARC PTY<br>RATORY                                 | kham Hills, NSW                     |
| HARR<br>LABOR<br>STAGE:<br>FOR RE<br>CLIENT:<br>SPARC<br>PROJECT ADDRE<br>75 OLD | 15-13 Brookhollow Ave, Baul<br>ISON SPARC PTY<br>RATORY                                 | LTD  SCALE: AS INDICATE PAPER SIZE: |
| HARR<br>LABOR<br>STAGE:<br>FOR RE<br>CLIENT:<br>SPARC<br>PROJECT ADDRE<br>75 OLD | 11-13 Brosholow Ave, Baul ISON SPARC PTY RATORY  EVIEW  SSS: PITTWATER RD VALE 2100 NSW | LTD  SCALE: AS INDICATE PAPER SIZE: |