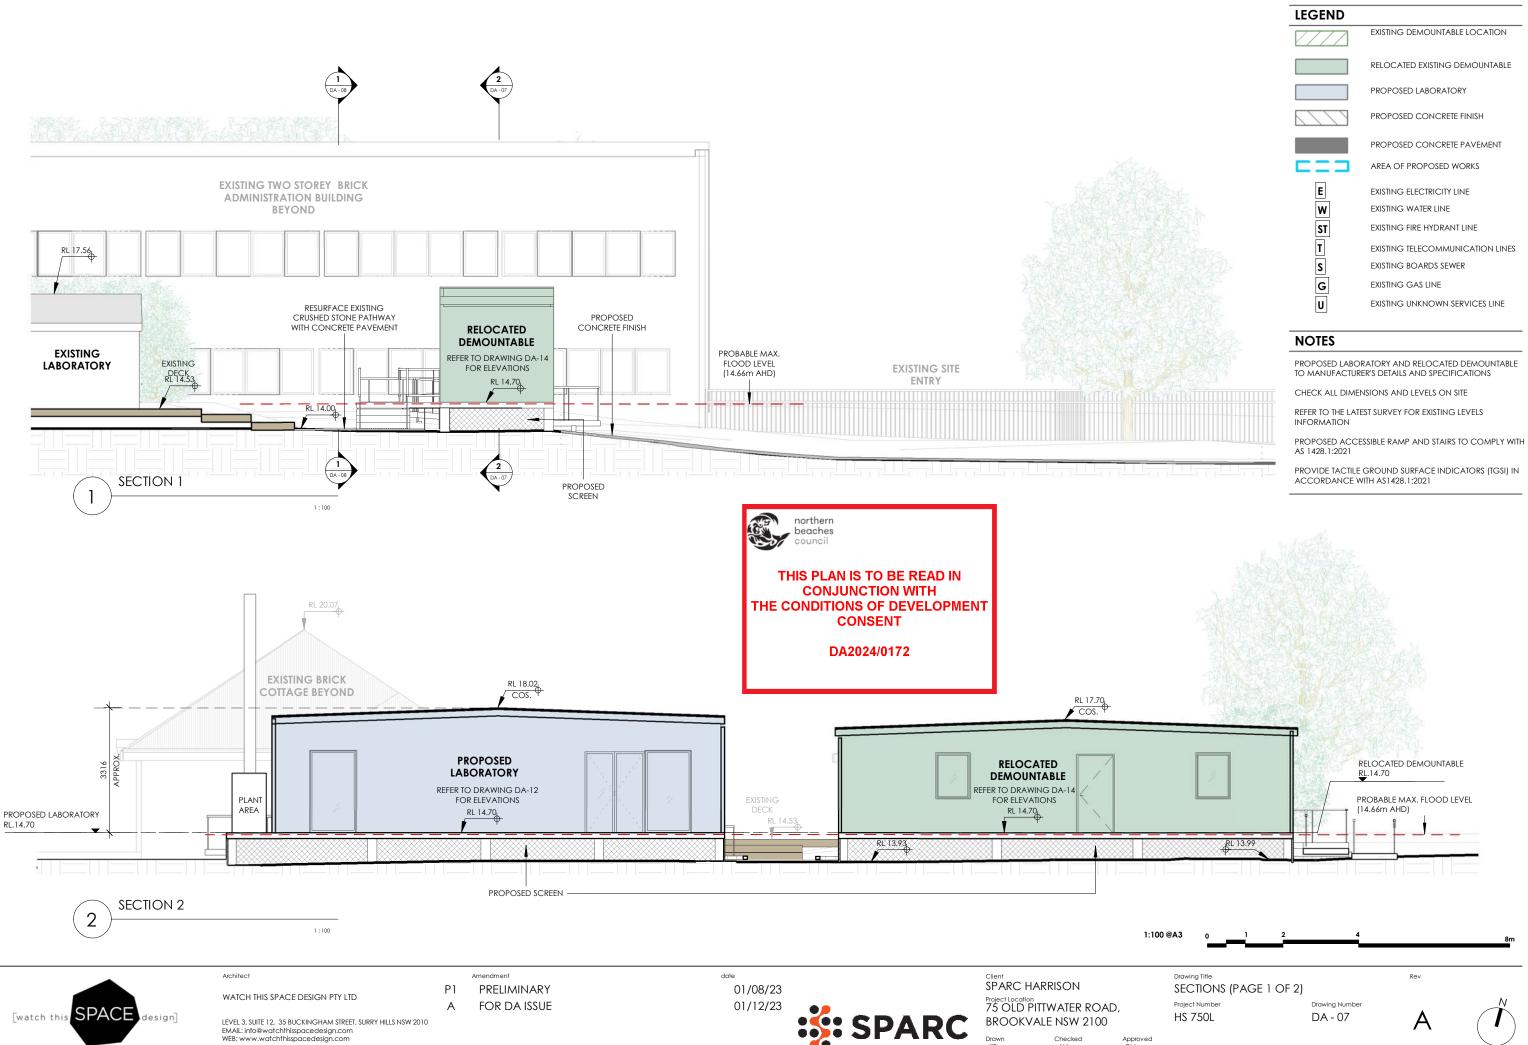

SECTIONS (PAGE 2 OF 2)

Drawing Number DA - 08 ٨

WATCH THIS SPACE DESIGN PTY LTD

LEVEL 3, SUITE 12, 35 BUCKINGHAM STREET, SURRY HILLS NSW 2010 EMAIL: info@watchthisspacedesign.com WEB: www.watchthisspacedesign.com