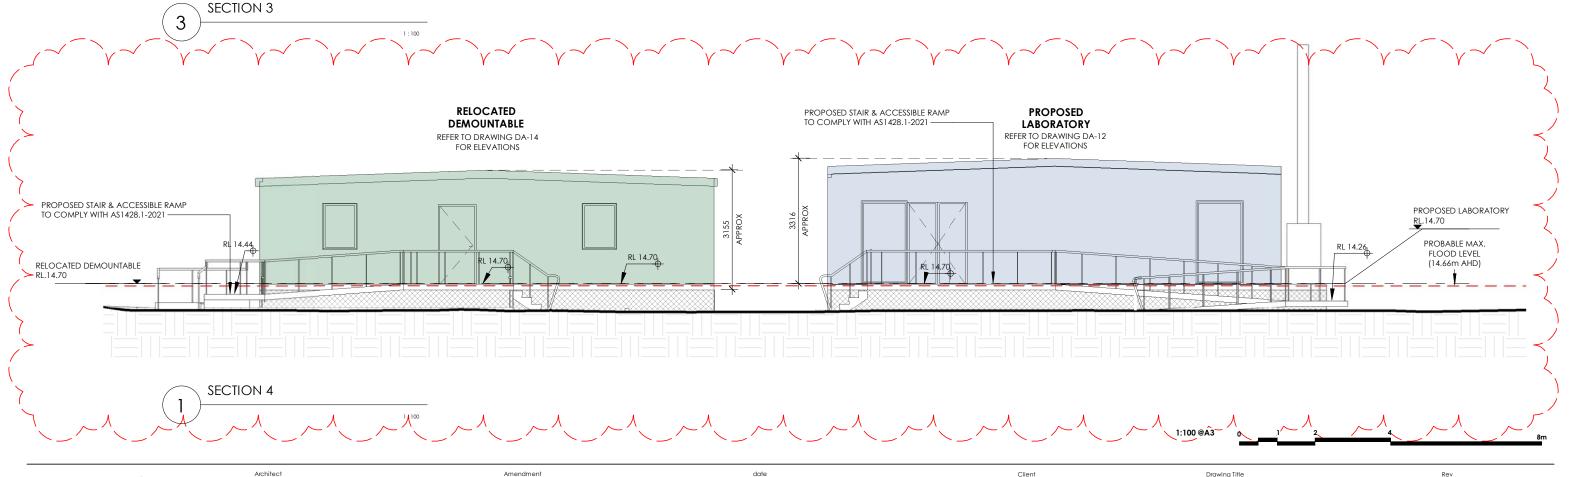

## **NOTES**

PROPOSED LABORATORY AND RELOCATED DEMOUNTABLE TO MANUFACTURER'S DETAILS AND SPECIFICATIONS

CHECK ALL DIMENSIONS AND LEVELS ON SITE

REFER TO THE LATEST SURVEY FOR EXISTING LEVELS INFORMATION

PROPOSED ACCESSIBLE RAMP AND STAIRS TO COMPLY WITH AS 1428.1:2021

PROVIDE TACTILE GROUND SURFACE INDICATORS (TGSI) IN ACCORDANCE WITH A\$1428.1:2021

[watch this SPACE design]

Architect

WATCH THIS SPACE DESIGN PTY LTD

LEVEL 3, SUITE 12, 35 BUCKINGHAM STREET, SURRY HILLS NSW 2010 EMAIL: info@watchthisspacedesign.com WEB: www.watchthisspacedesign.com

copyright of this design remains the property of WTSD 2020

P1 PRELIMINARY A FOR DA ISSUE

01/08/23 01/12/23

SPARC HARRISON

Project Location
75 OLD PITTWATER ROAD,

BROOKVALE NSW 2100

Drawn Checked

Project Number Drawi HS 750L DA

SECTIONS (PAGE 2 OF 2)

Drawing Number DA - 08 ٨

WATCH THIS SPACE DESIGN PTY LTD

LEVEL 3, SUITE 12, 35 BUCKINGHAM STREET, SURRY HILLS NSW 2010 EMAIL: info@watchthisspacedesign.com WEB: www.watchthisspacedesign.com

copyright of this design remains the property of WTSD 2020

P1 PRELIMINARY A FOR DA ISSUE 01/08/23 01/12/23

SPARC HARRISON 75 OLD PITTWATER ROAD,

BROOKVALE NSW 2100

Date 01/12/2023

Drawing Number HS 750L DA - 10