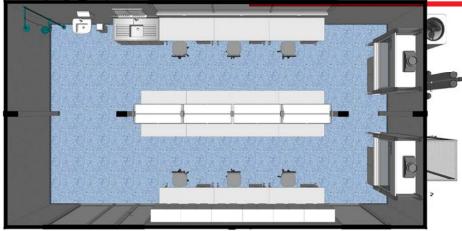

PROPOSED LABORATORY DETAILS 1

NOTES

Date 01/12/2023 FOR DA ISSUE

NOT TO SCALE

THIS PLAN IS TO BE READ IN **CONJUNCTION WITH** THE CONDITIONS OF DEVELOPMENT CONSENT

DA2024/0172

NOTES

THIS DRAWING HAS BEEN PREPARED

FOR PLANNING PURPOSES ONLY. NOT TO BE USED FOR CONSTRUCTION.

100 1200

PLANT

PERSPECTIVE 03

NO SCALE

02 PERSPECTIVE 01

NO SCALE

11800

LABORATORY 74.4 m<sup>2</sup>

03 PERSPECTIVE 02

NO SCALE

01 PROPOSED FLOOR PLAN
1:50

| 15                                                                               |                                                                                         |                                     |
|----------------------------------------------------------------------------------|-----------------------------------------------------------------------------------------|-------------------------------------|
| 17                                                                               |                                                                                         |                                     |
| 18                                                                               |                                                                                         |                                     |
| RE                                                                               | SEARCH SPACES FO                                                                        | OR TOMORROW                         |
| HARR                                                                             | LAB DESIGN AND CONSTRI<br>11-13 Brookhollow Ave, Baul                                   | kham Hills, NSW                     |
| HARR<br>LABOR                                                                    | 11-13 Brookhollow Ave, Baul<br>ISON SPARC PTY<br>RATORY                                 | LTD SCALE:                          |
| LABOR<br>STAGE:<br>FOR RE                                                        | 11-13 Brookhollow Ave, Baul<br>ISON SPARC PTY<br>RATORY                                 | LTD  SCALE: AS INDICATE             |
| HARR<br>LABOR                                                                    | 11-13 Brookhollow Ave, Baul<br>ISON SPARC PTY<br>RATORY                                 | kham Hills, NSW                     |
| HARR<br>LABOR<br>STAGE:<br>FOR RE<br>CLIENT:<br>SPARC<br>PROJECT ADDRE<br>75 OLD | 15-13 Brookhollow Ave, Baul<br>ISON SPARC PTY<br>RATORY                                 | LTD  SCALE: AS INDICATE PAPER SIZE: |
| HARR<br>LABOR<br>STAGE:<br>FOR RE<br>CLIENT:<br>SPARC<br>PROJECT ADDRE<br>75 OLD | 11-13 Brosholow Ave, Baul ISON SPARC PTY RATORY  EVIEW  SSS: PITTWATER RD VALE 2100 NSW | LTD  SCALE: AS INDICATE PAPER SIZE: |