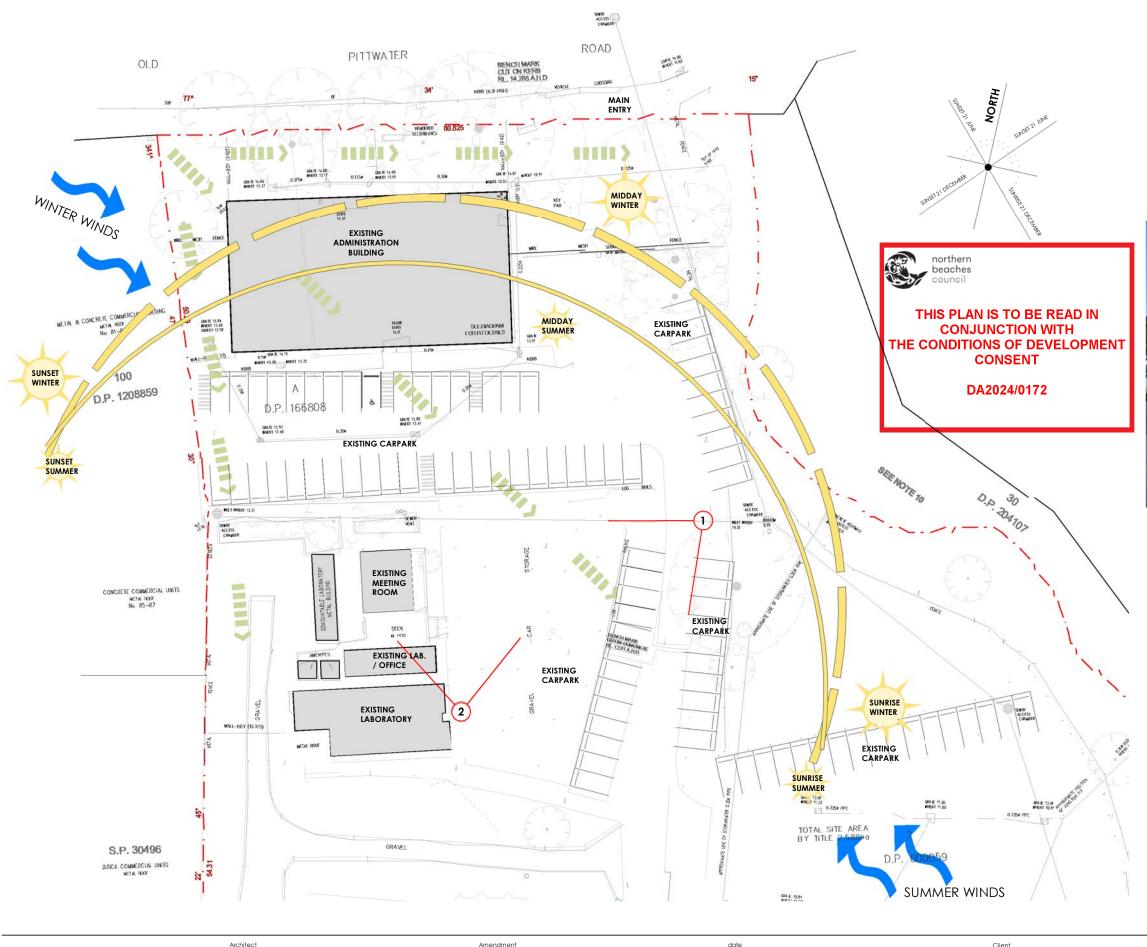

## **LEGEND**

SITE LANDFORM

EXISTING STRUCTURES ON SITE

WIND DIRECTION

LOCATION WHERE THE PHOTOGRAPH IS TAKEN

SUN PATH

[watch this SPACE]

WATCH THIS SPACE DESIGN PTY LTD