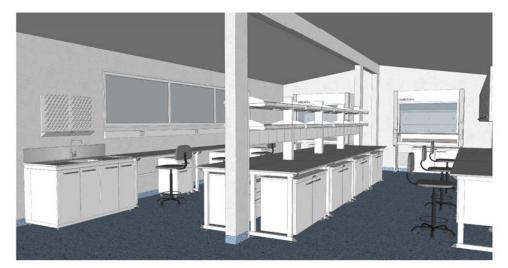

LABORATORY 74.4 m<sup>2</sup>

03 PERSPECTIVE 02

NO SCALE

01 PROPOSED FLOOR PLAN
1:50

| 15                                                                               |                                                                                         |                                     |
|----------------------------------------------------------------------------------|-----------------------------------------------------------------------------------------|-------------------------------------|
| 17                                                                               |                                                                                         |                                     |
| 18                                                                               |                                                                                         |                                     |
| RE                                                                               | SEARCH SPACES FO                                                                        | OR TOMORROW                         |
| HARR                                                                             | LAB DESIGN AND CONSTRI<br>11-13 Brookhollow Ave, Baul                                   | kham Hills, NSW                     |
| HARR<br>LABOR                                                                    | 11-13 Brookhollow Ave, Baul<br>ISON SPARC PTY<br>RATORY                                 | LTD SCALE:                          |
| LABOR<br>STAGE:<br>FOR RE                                                        | 11-13 Brookhollow Ave, Baul<br>ISON SPARC PTY<br>RATORY                                 | LTD  SCALE: AS INDICATE             |
| HARR<br>LABOR                                                                    | 11-13 Brookhollow Ave, Baul<br>ISON SPARC PTY<br>RATORY                                 | kham Hills, NSW                     |
| HARR<br>LABOR<br>STAGE:<br>FOR RE<br>CLIENT:<br>SPARC<br>PROJECT ADDRE<br>75 OLD | 15-13 Brookhollow Ave, Baul<br>ISON SPARC PTY<br>RATORY                                 | LTD  SCALE: AS INDICATE PAPER SIZE: |
| HARR<br>LABOR<br>STAGE:<br>FOR RE<br>CLIENT:<br>SPARC<br>PROJECT ADDRE<br>75 OLD | 11-13 Brosholow Ave, Baul ISON SPARC PTY RATORY  EVIEW  SSS: PITTWATER RD VALE 2100 NSW | LTD  SCALE: AS INDICATE PAPER SIZE: |