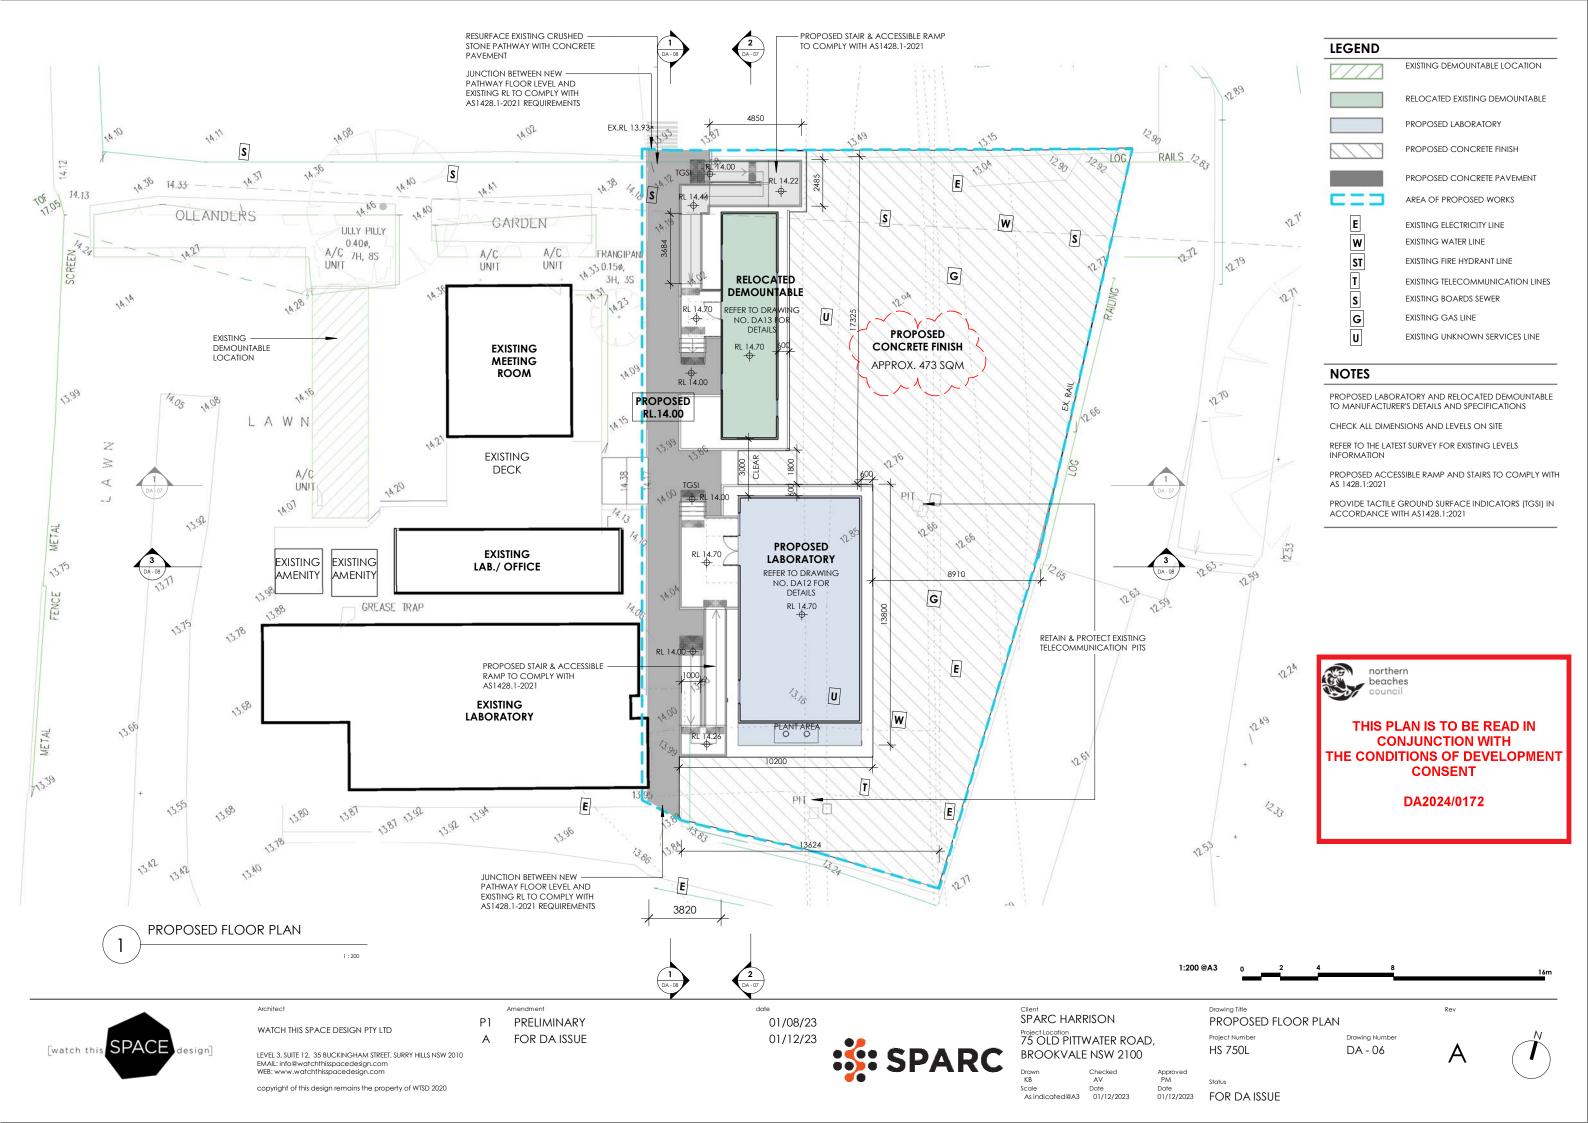

## **NOTES**

PROPOSED LABORATORY AND RELOCATED DEMOUNTABLE TO MANUFACTURER'S DETAILS AND SPECIFICATIONS

CHECK ALL DIMENSIONS AND LEVELS ON SITE

REFER TO THE LATEST SURVEY FOR EXISTING LEVELS INFORMATION

PROPOSED ACCESSIBLE RAMP AND STAIRS TO COMPLY WITH AS 1428.1:2021

PROVIDE TACTILE GROUND SURFACE INDICATORS (TGSI) IN ACCORDANCE WITH A\$1428.1:2021

[watch this SPACE design]

Architect

WATCH THIS SPACE DESIGN PTY LTD

LEVEL 3, SUITE 12, 35 BUCKINGHAM STREET, SURRY HILLS NSW 2010 EMAIL: info@watchthisspacedesign.com WEB: www.watchthisspacedesign.com