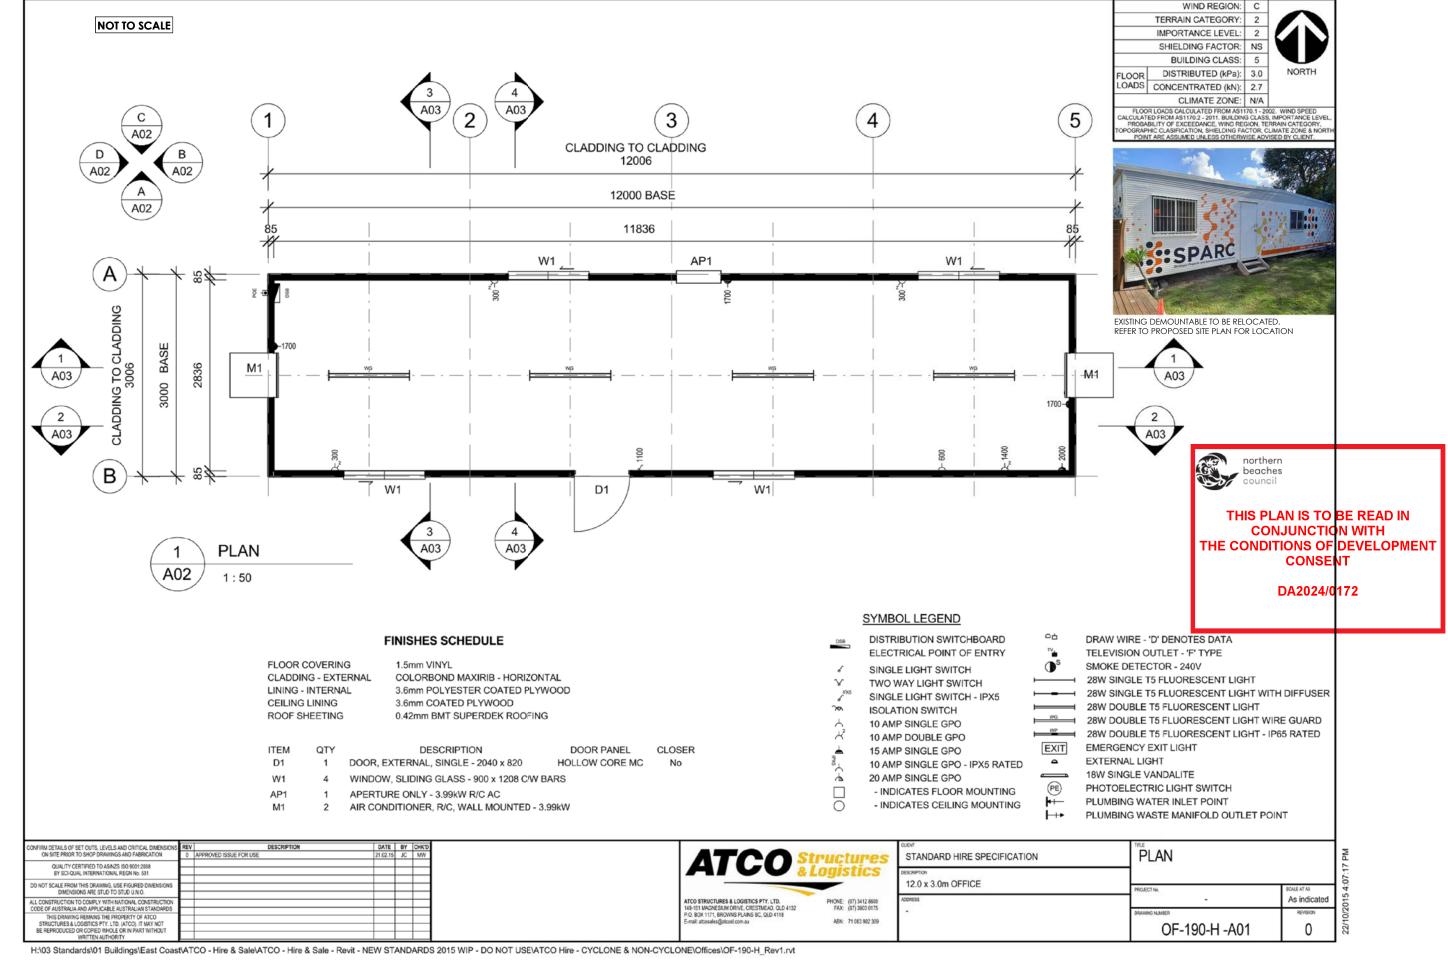

BROOKVALE NSW 2100 KB

01/12/2023

01/12/2023 FOR DA ISSUE

HS 750L

RELOCATED DEMOUNTABLE DETAILS 1

Drawing Number

DA - 13

WATCH THIS SPACE DESIGN PTY LTD

LEVEL 3, SUITE 12, 35 BUCKINGHAM STREET, SURRY HILLS NSW 2010 EMAIL: info@watchthisspacedesign.com WEB: www.watchthisspacedesign.com

P1 PRELIMINARY FOR DA ISSUE Α

01/08/23 01/12/23

SPARC HARRISON 75 OLD PITTWATER ROAD,

BROOKVALE NSW 2100 Date 01/12/2023

01/12/2023 FOR DA ISSUE

Drawing Number HS 750L DA - 14

**RELOCATED DEMOUNTABLE DETAILS 2**