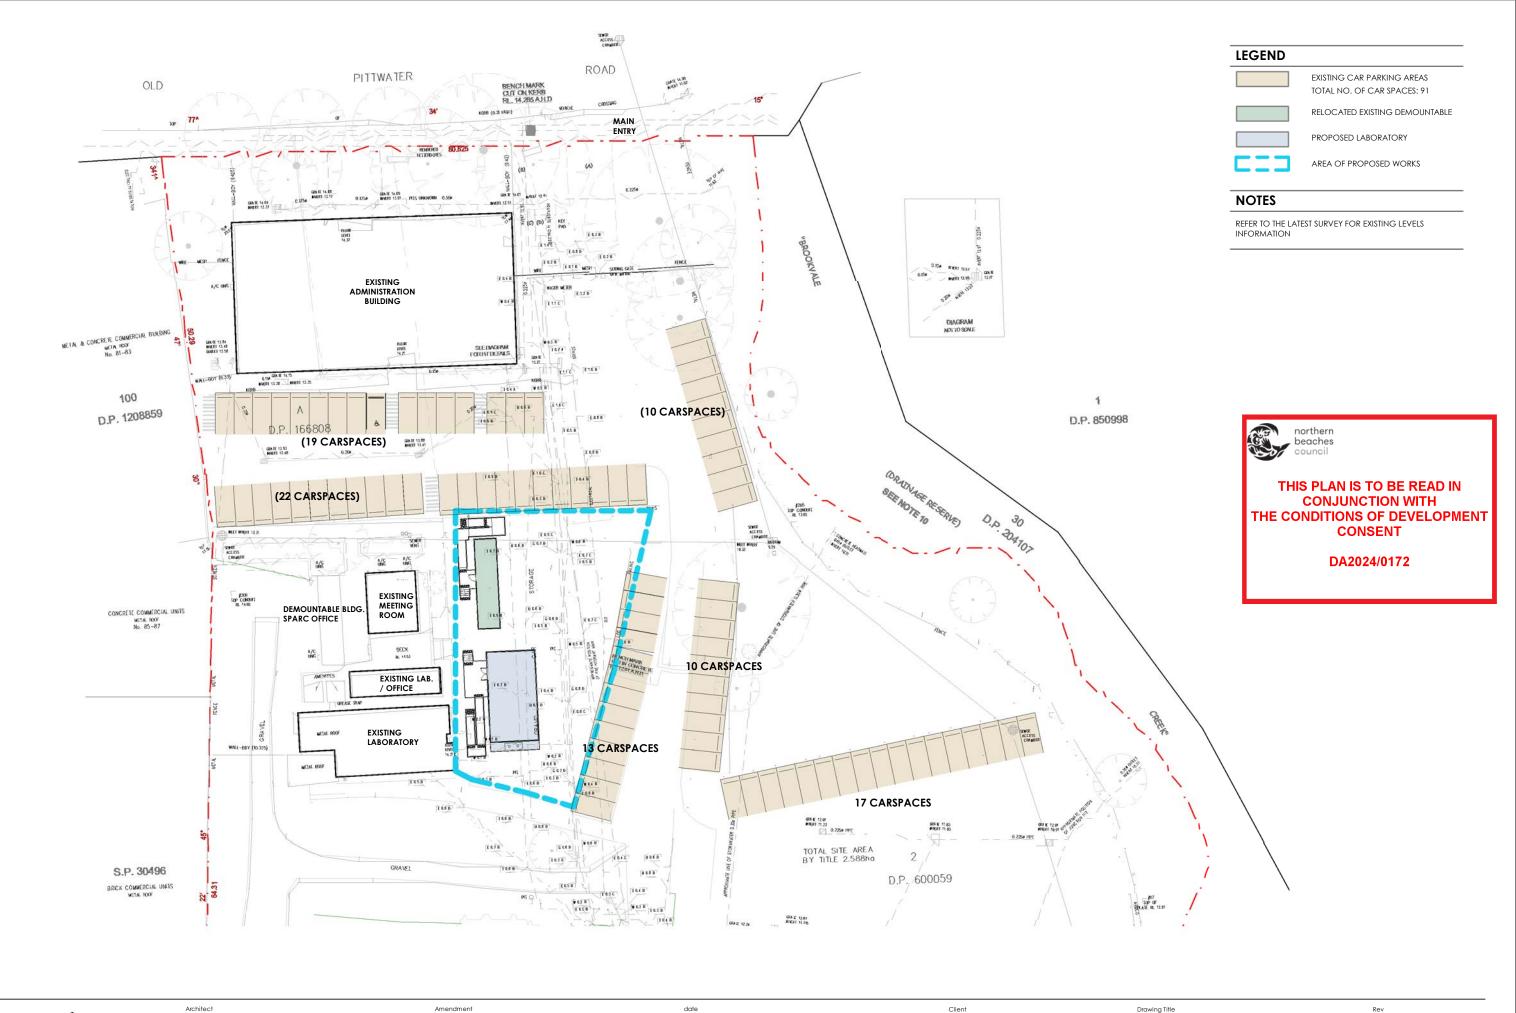

SPARC HARRISON
Project Location
75 OLD PITTWATER ROAD,
BROOKVALE NSW 2100

Scale Date
As indicated@A3 01/12/2023

Checked Approved

Approved PM Status Date 01/12/2023 FOR DA ISSUE

SITE PLAN
Project Number
HS 750L