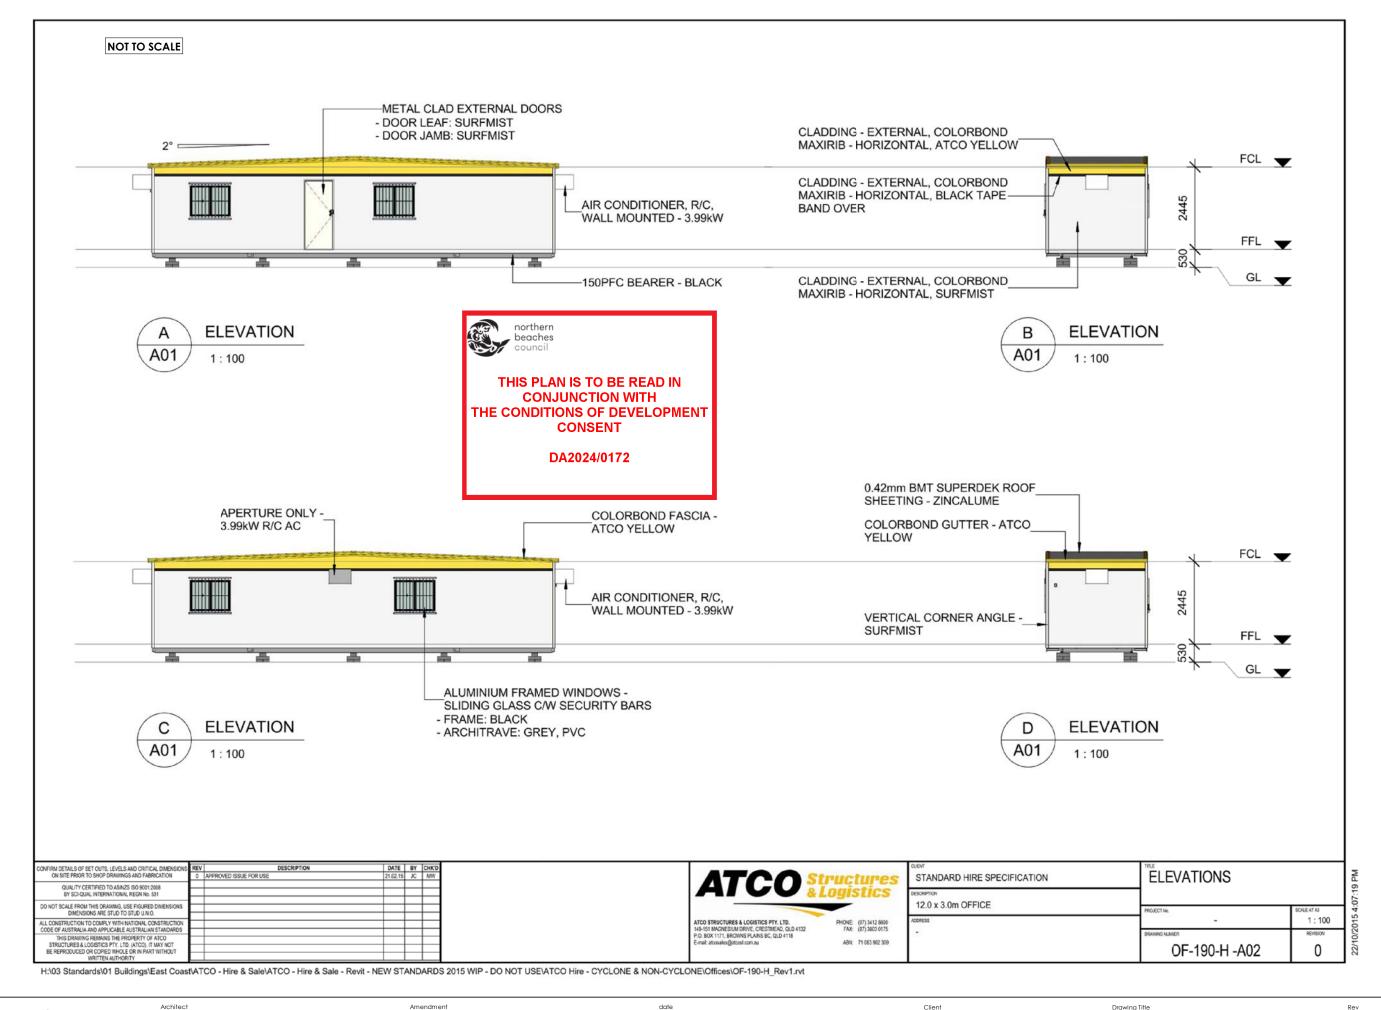

BROOKVALE NSW 2100 KB

01/12/2023

01/12/2023 FOR DA ISSUE

HS 750L

RELOCATED DEMOUNTABLE DETAILS 1

Drawing Number

DA - 13

WATCH THIS SPACE DESIGN PTY LTD

LEVEL 3, SUITE 12, 35 BUCKINGHAM STREET, SURRY HILLS NSW 2010 EMAIL: info@watchthisspacedesign.com WEB: www.watchthisspacedesign.com

P1 PRELIMINARY FOR DA ISSUE Α

01/08/23 01/12/23

SPARC HARRISON 75 OLD PITTWATER ROAD,

BROOKVALE NSW 2100 Date 01/12/2023

01/12/2023 FOR DA ISSUE

Drawing Number HS 750L DA - 14

**RELOCATED DEMOUNTABLE DETAILS 2**