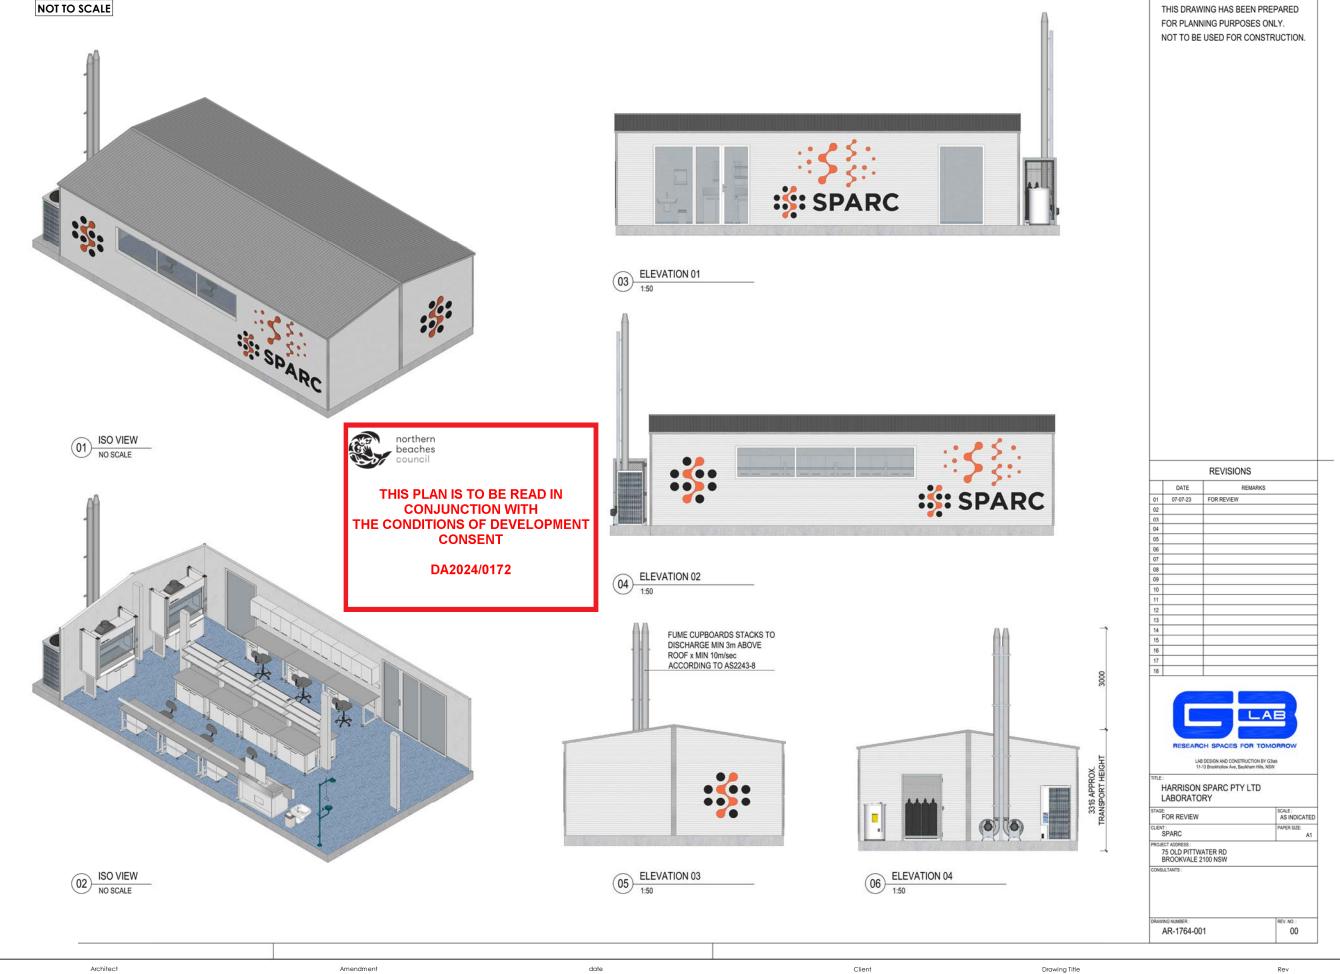

PROPOSED LABORATORY DETAILS 1

NOTES

Date 01/12/2023 FOR DA ISSUE

NOT TO SCALE

THIS PLAN IS TO BE READ IN **CONJUNCTION WITH** THE CONDITIONS OF DEVELOPMENT CONSENT

DA2024/0172

NOTES

THIS DRAWING HAS BEEN PREPARED

FOR PLANNING PURPOSES ONLY. NOT TO BE USED FOR CONSTRUCTION.

100 1200

PLANT

PERSPECTIVE 03

NO SCALE

02 PERSPECTIVE 01

NO SCALE

11800

LABORATORY 74.4 m<sup>2</sup>

03 PERSPECTIVE 02

NO SCALE

01 PROPOSED FLOOR PLAN
1:50

| 15                                                                               |                                                                                         |                                     |
|----------------------------------------------------------------------------------|-----------------------------------------------------------------------------------------|-------------------------------------|
| 17                                                                               |                                                                                         |                                     |
| 18                                                                               |                                                                                         |                                     |
| RE                                                                               | SEARCH SPACES FO                                                                        | OR TOMORROW                         |
| HARR                                                                             | LAB DESIGN AND CONSTRI<br>11-13 Brookhollow Ave, Baul                                   | kham Hills, NSW                     |
| HARR<br>LABOR                                                                    | 11-13 Brookhollow Ave, Baul<br>ISON SPARC PTY<br>RATORY                                 | LTD SCALE:                          |
| LABOR<br>STAGE:<br>FOR RE                                                        | 11-13 Brookhollow Ave, Baul<br>ISON SPARC PTY<br>RATORY                                 | LTD  SCALE: AS INDICATE             |
| HARR<br>LABOR                                                                    | 11-13 Brookhollow Ave, Baul<br>ISON SPARC PTY<br>RATORY                                 | kham Hills, NSW                     |
| HARR<br>LABOR<br>STAGE:<br>FOR RE<br>CLIENT:<br>SPARC<br>PROJECT ADDRE<br>75 OLD | 15-13 Brookhollow Ave, Baul<br>ISON SPARC PTY<br>RATORY                                 | LTD  SCALE: AS INDICATE PAPER SIZE: |
| HARR<br>LABOR<br>STAGE:<br>FOR RE<br>CLIENT:<br>SPARC<br>PROJECT ADDRE<br>75 OLD | 11-13 Brosholow Ave, Baul ISON SPARC PTY RATORY  EVIEW  SSS: PITTWATER RD VALE 2100 NSW | LTD  SCALE: AS INDICATE PAPER SIZE: |

Drawing Number

DA - 11

REVISIONS

01 07-07-23

WATCH THIS SPACE DESIGN PTY LTD

LEVEL 3, SUITE 12, 35 BUCKINGHAM STREET, SURRY HILLS NSW 2010 EMAIL: info@watchthisspacedesign.com WEB: www.watchthisspacedesign.com