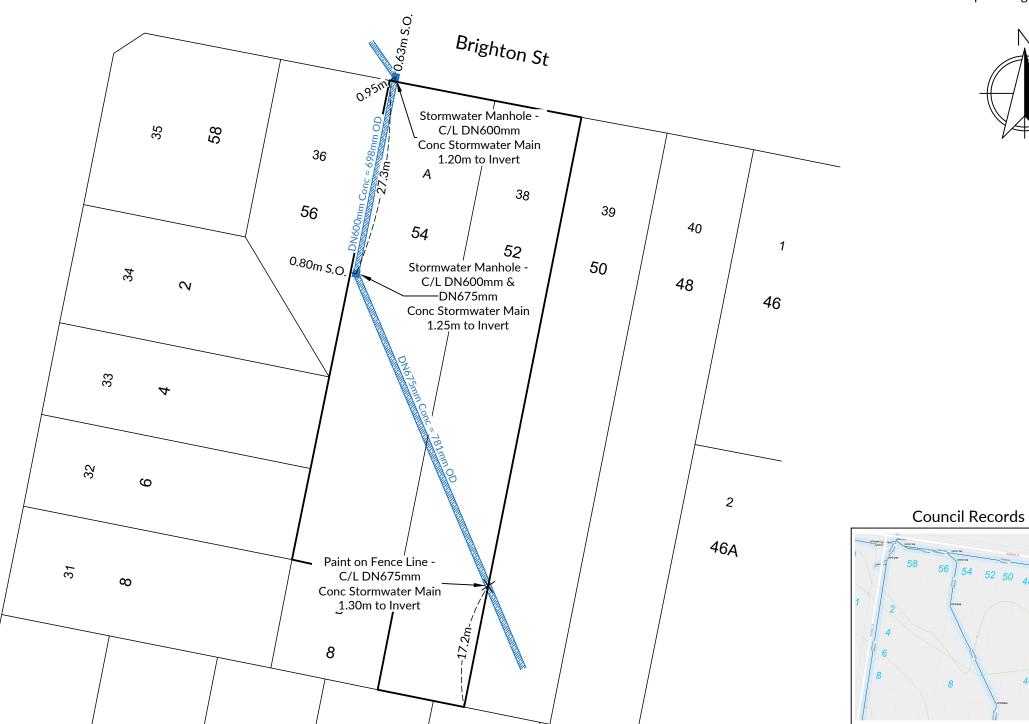

• Sewer Encasements • Pegouts

Minor Works
 Major Works

Lot/DP Number: 38/14450 & A/384323

Address: 52-54 Brighton St, Freshwater,

NSW, 2096

Asset Details: Stormwater DN600mm &

DN675mm Concrete

Strata: Soil/Sand

## **Notes:**

- 1. Unless otherwise noted, all measurements provided have been measured off site boundary fences, which are assumed to be true to boundary. Client/owner may need to engage a registered surveyor to determine true boundary location in relation to fences
- 2. Depths have been calculated from finished ground level at the time of survey
- 3. Drawing not to scale
- 4. Asset location to be verified via pothole excavation prior to piering or close proximity excavation works
- 5. This report is valid for 24 months from date below