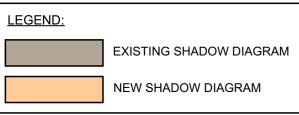

SHADOWS 1200 1:200

### TRUE NORTH:

- NOTES:

   All structures including stormwater & drainage to engineer's details.

   Do not obtain dimensions by scaling drawings.

   All dimensions are to be checked on site prior to starting work.

| REV: | DATE: | DESCRIPTION: | PROJECT DETAILS: PROPOSED ALTERATIONS AND ADDITIONS 9 EUNGAI PLACE NORTH NARRABEEN |
|------|-------|--------------|------------------------------------------------------------------------------------|
|      |       |              | DRAWING TITLE: JUNE 21 12pm                                                        |
|      |       |              | ·                                                                                  |

| PROJECT DETAILS: PROPOSED ALTERATIONS AND ADDITIONS 9 EUNGAI PLACE NORTH NARRABEEN | DATE:<br>AUG/19 | DRAWN BY:   | SCALE: 1:200 @ A3 |
|------------------------------------------------------------------------------------|-----------------|-------------|-------------------|
| DRAWING TITLE: JUNE 21 12pm                                                        | JOB No: 721/19  | CHECKED BY: | DRAWING No: DA.14 |