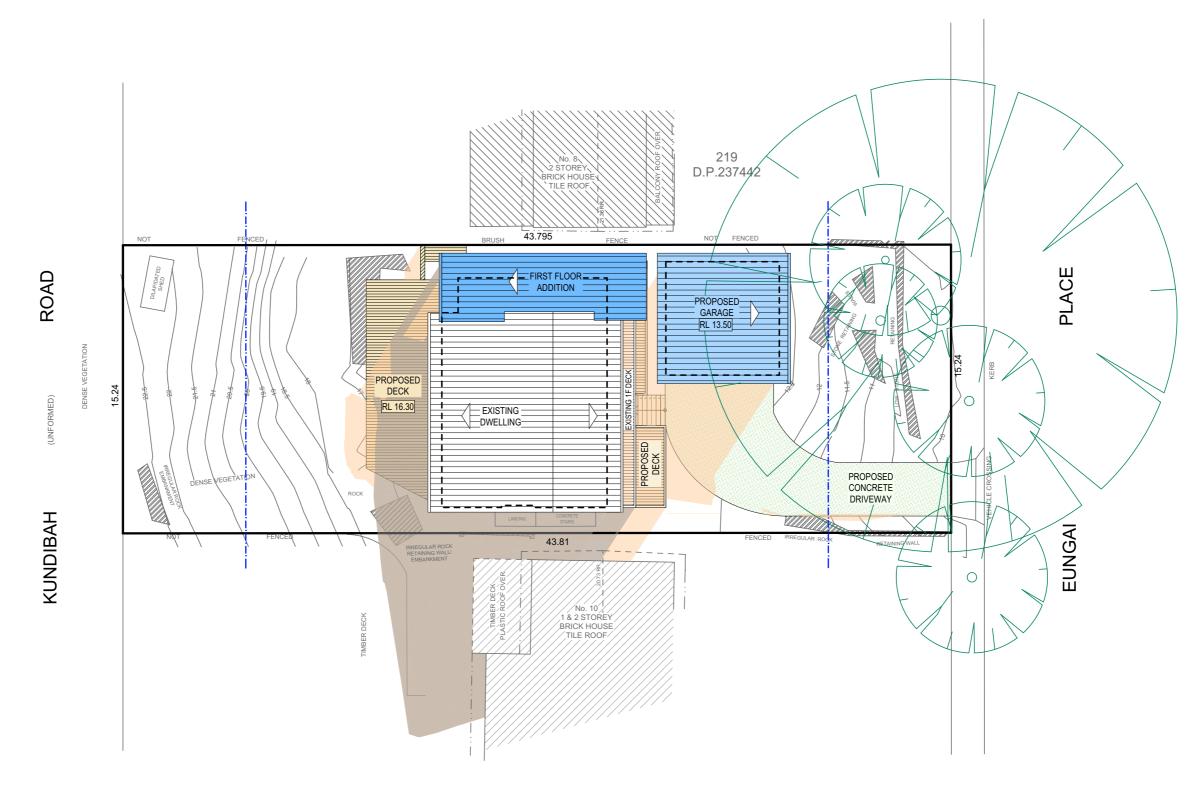

SHADOWS 0900 1:200

### TRUE NORTH:

- NOTES:

   All structures including stormwater & drainage to engineer's details.

   Do not obtain dimensions by scaling drawings.

   All dimensions are to be checked on site prior to starting work.

| REV: | DATE: | DESCRIPTION: | PROJECT DETAILS: PROPOSED ALTERATIONS AND ADDITIONS 9 EUNGAI PLACE NORTH NARRABEEN | DATE:<br>AUG/19   | DRAWN BY:   | SCALE:<br>1:200 @ A3 |
|------|-------|--------------|------------------------------------------------------------------------------------|-------------------|-------------|----------------------|
|      |       |              | DRAWING TITLE: JUNE 21 0900                                                        | JOB No:<br>721/19 | CHECKED BY: | DRAWING No: DA.13    |