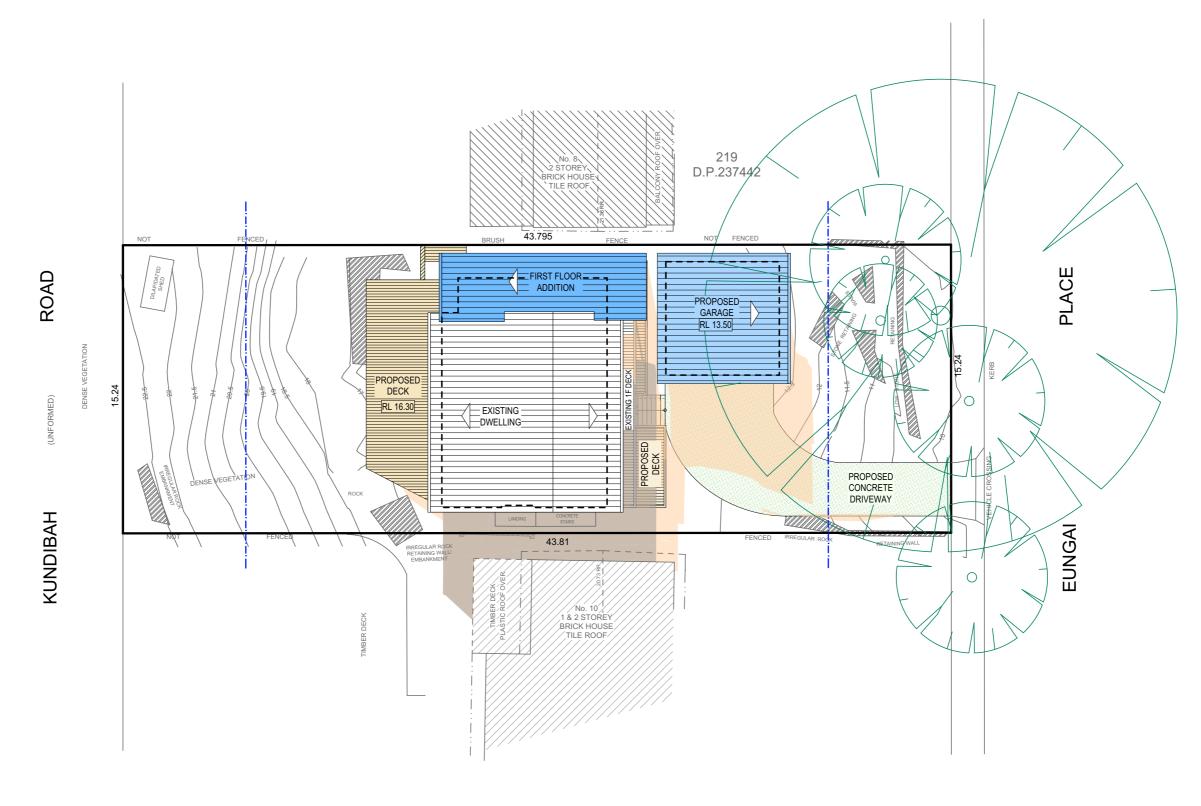

SHADOWS 1500 1:200

### TRUE NORTH:

- NOTES:

   All structures including stormwater & drainage to engineer's details.

   Do not obtain dimensions by scaling drawings.

   All dimensions are to be checked on site prior to starting work.

174 Garden St, North Narrabeen, NSW, 2101 PO Box 687, Dee Why, NSW, 2099 Mob. 0414 717 541 Email. jjdraft@tpg.com.au www.jjdrafting.com.au

| REV: | DATE: | DESCRIPTION: | PROJECT DETAILS: PROPOSED ALTERATIONS AND ADDITIONS 9 EUNGAI PLACE NORTH NARRABEEN | DATE:<br>AUG/19 |
|------|-------|--------------|------------------------------------------------------------------------------------|-----------------|
|      |       |              | DRAWING TITLE: JUNE 21 3pm                                                         | JOB No:         |
|      |       |              | JONE 21 Spill                                                                      | 721/19          |

DRAWN BY:

CHECKED BY:

SCALE:

DRAWING No:

1:200 @ A3

DA.15