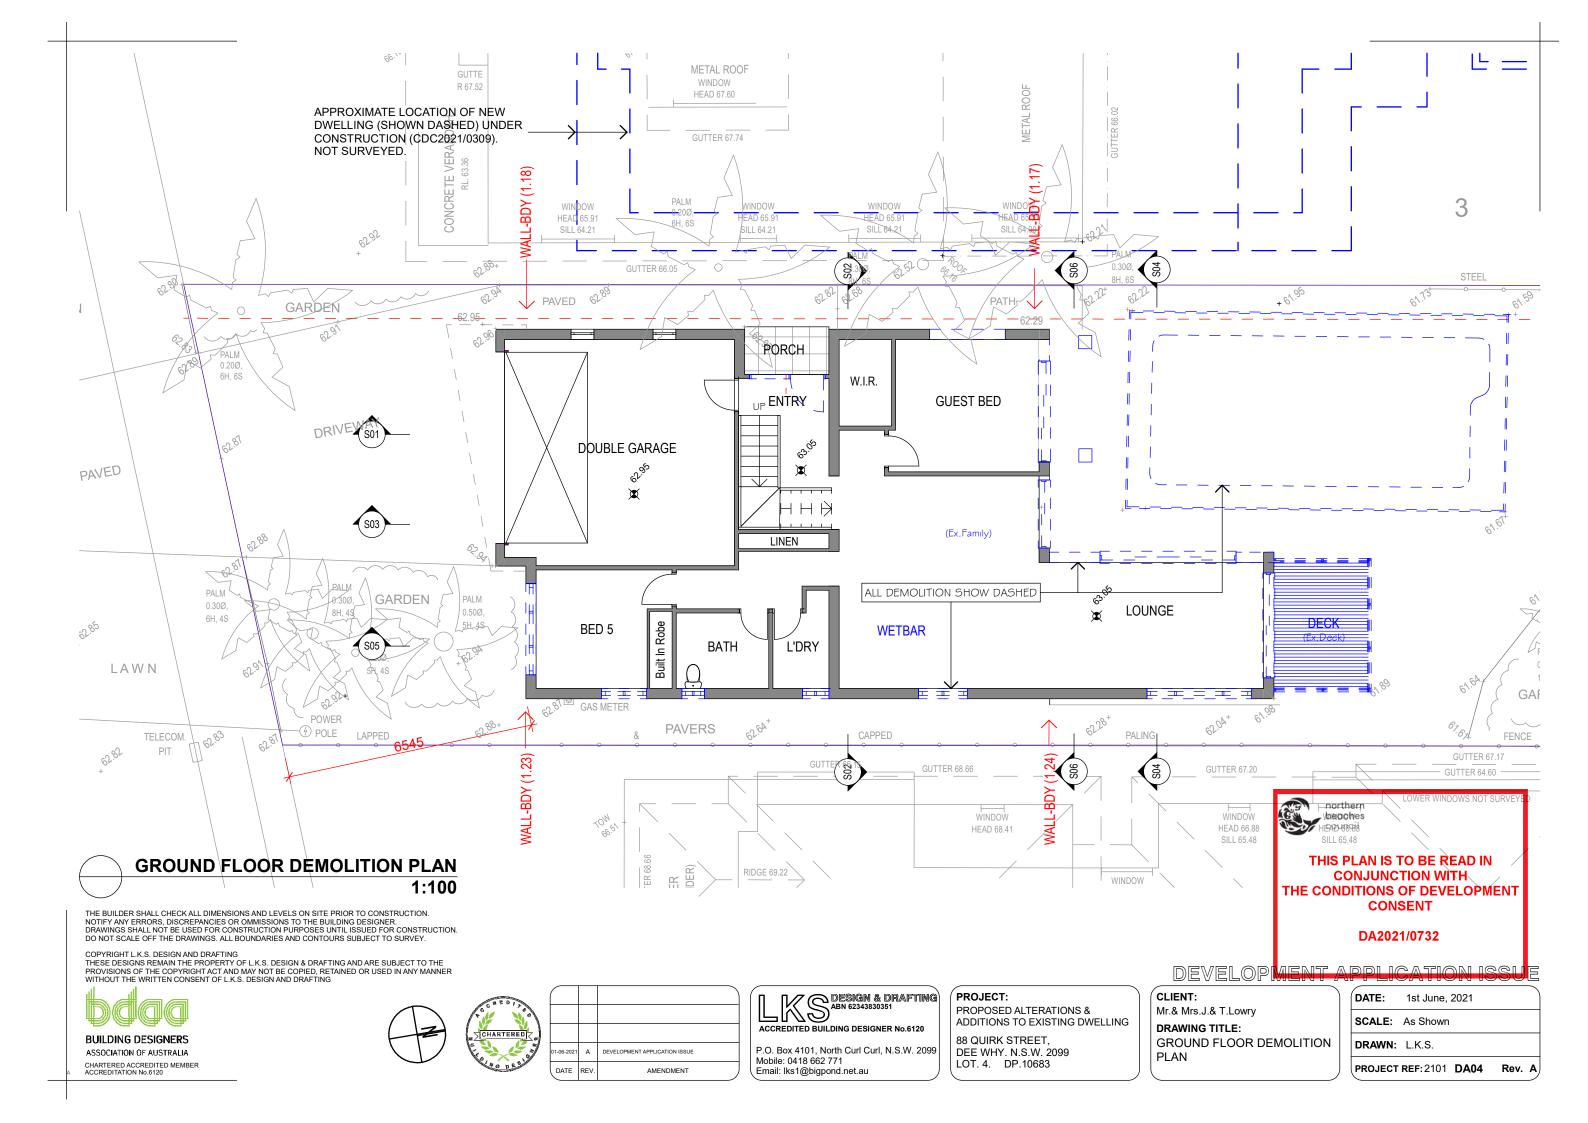

600mm INTO GROUND DOME INTO ROCK Ľ MDISTURBED AREA **Sediment Fence** Detail-Option 2 (N.T.S.) (IF REQUIRED) NOTE: ALL STORMWATER DRAINAGE WORKS SHALL BE CERTIFIED AS COMPLIANT WITH ALL

EVELOPMENT APPLICATION ISSUE

AMENDMENT

THE BUILDER SHALL CHECK ALL DIMENSIONS AND LEVELS ON SITE PRIOR TO CONSTRUCTION. NOTIFY ANY ERRORS, DISCREPANCIES OR OMMISSIONS TO THE BUILDING DESIGNER. DRAWINGS SHALL NOT BE USED FOR CONSTRUCTION PURPOSES UNTIL ISSUED FOR CONSTRUCTION. DO NOT SCALE OFF THE DRAWINGS. ALL BOUNDARIES AND CONTOURS SUBJECT TO SURVEY.

**Sediment Fence** 

**Detail-Option 1** 

(N.T.S.)

(IF REQUIRED)

COPYRIGHT L.K.S. DESIGN AND DRAFTING THESE DESIGNS REMAIN THE PROPERTY OF L.K.S. DESIGN & DRAFTING AND ARE SUBJECT TO THE PROVISIONS OF THE COPYRIGHT ACT AND MAY NOT BE COPIED, RETAINED OR USED IN ANY MANNER WITHOUT THE WRITTEN CONSENT OF L.K.S. DESIGN AND DRAFTING

CHARTERED.

06-202 Δ

DATE REV

BUILDING DESIGNERS ASSOCIATION OF AUSTRALIA CHARTERED ACCREDITED MEMBER ACCREDITATION No.6120

RELEVANT AUSTRALIAN STANDARDS AND CODES BY A SUITABLY QUALIFIED PERSON. ALL DRAINAGE WORKS SHALL COMPLY WITH AS/NZS 3500.3-2003 PLUMBING AND DRAINAGE - STORMWATER DRAINAGE AND AS/NZS 3500-2003/AMDT1-2006-PLUMBING AND DRAINAGE-STORMWATER DRAINAGE AND NATIONAL PLUMBING AND DRAINAGE CODE. DESIGN & DRAFTING PROJECT:

ACCREDITED BUILDING DESIGNER No.6120

P.O. Box 4101, North Curl Curl, N.S.W. 2099

Mobile: 0418 662 771

Email: lks1@bigpond.net.au

**PROPOSED ALTERATIONS &** ADDITIONS TO EXISTING DWELLING

88 QUIRK STREET, DEE WHY. N.S.W. 2099 LOT. 4. DP.10683

CLIENT: Mr.& Mrs. DRAWIN ROOF P DRAINA SILT FE

GRADE FINISHED SURFACES TO SHED WATER EVENLY WITHOUT CHANNELLING UNTIL PIPED STORMWATER SYSTEM IS BUILT IN.

PIPEWORK SHALL BE INSTALLED AS SOON AS PRACTICAL TO ENSURE THAT GUTTERS ETC. ARE NOT CONCENTRATED ONTO DISTURBED SOIL.

| DEVELOPMENT APPLICATION ISSUE                                                                                 |         |                |        |
|---------------------------------------------------------------------------------------------------------------|---------|----------------|--------|
| IENT:<br>& Mrs.J.& T.Lowry<br>RAWING TITLE:<br>DOF PLAN, CONCEPT<br>RAINAGE PLAN & TYPICAL<br>LT FENCE DETAIL | DATE:   | 1st June, 2021 |        |
|                                                                                                               | SCALE:  | As Shown       |        |
|                                                                                                               | DRAWN:  | L.K.S.         |        |
|                                                                                                               | PROJECT | REF:2101 DA09  | Rev. A |