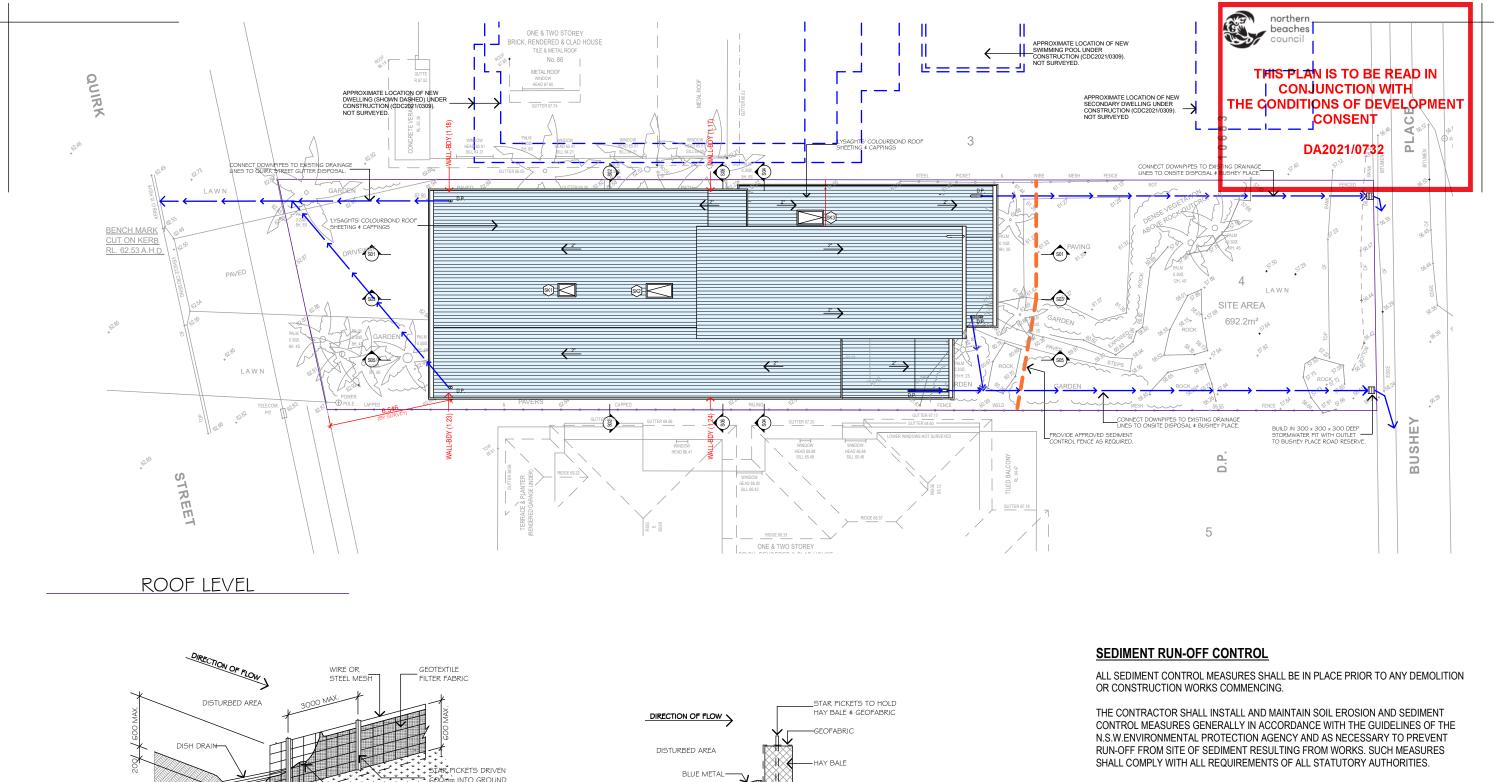

600mm INTO GROUND DOME INTO ROCK Ľ MDISTURBED AREA **Sediment Fence** Detail-Option 2 (N.T.S.) (IF REQUIRED) NOTE: ALL STORMWATER DRAINAGE WORKS SHALL BE CERTIFIED AS COMPLIANT WITH ALL

EVELOPMENT APPLICATION ISSUE

**Sediment Fence** 

**Detail-Option 1** 

(N.T.S.)

(IF REQUIRED)

COPYRIGHT L.K.S. DESIGN AND DRAFTING THESE DESIGNS REMAIN THE PROPERTY OF L.K.S. DESIGN & DRAFTING AND ARE SUBJECT TO THE PROVISIONS OF THE COPYRIGHT ACT AND MAY NOT BE COPIED, RETAINED OR USED IN ANY MANNER WITHOUT THE WRITTEN CONSENT OF L.K.S. DESIGN AND DRAFTING

CLIENT: Mr.& Mrs. DRAWIN ROOF P DRAINA SILT FE

GRADE FINISHED SURFACES TO SHED WATER EVENLY WITHOUT CHANNELLING UNTIL PIPED STORMWATER SYSTEM IS BUILT IN.

PIPEWORK SHALL BE INSTALLED AS SOON AS PRACTICAL TO ENSURE THAT GUTTERS ETC. ARE NOT CONCENTRATED ONTO DISTURBED SOIL.

| DEVELOPMENT APPLICATION ISSUE                                                                                 |         |                |        |
|---------------------------------------------------------------------------------------------------------------|---------|----------------|--------|
| IENT:<br>& Mrs.J.& T.Lowry<br>RAWING TITLE:<br>DOF PLAN, CONCEPT<br>RAINAGE PLAN & TYPICAL<br>LT FENCE DETAIL | DATE:   | 1st June, 2021 |        |
|                                                                                                               | SCALE:  | As Shown       |        |
|                                                                                                               | DRAWN:  | L.K.S.         |        |
|                                                                                                               | PROJECT | REF:2101 DA09  | Rev. A |