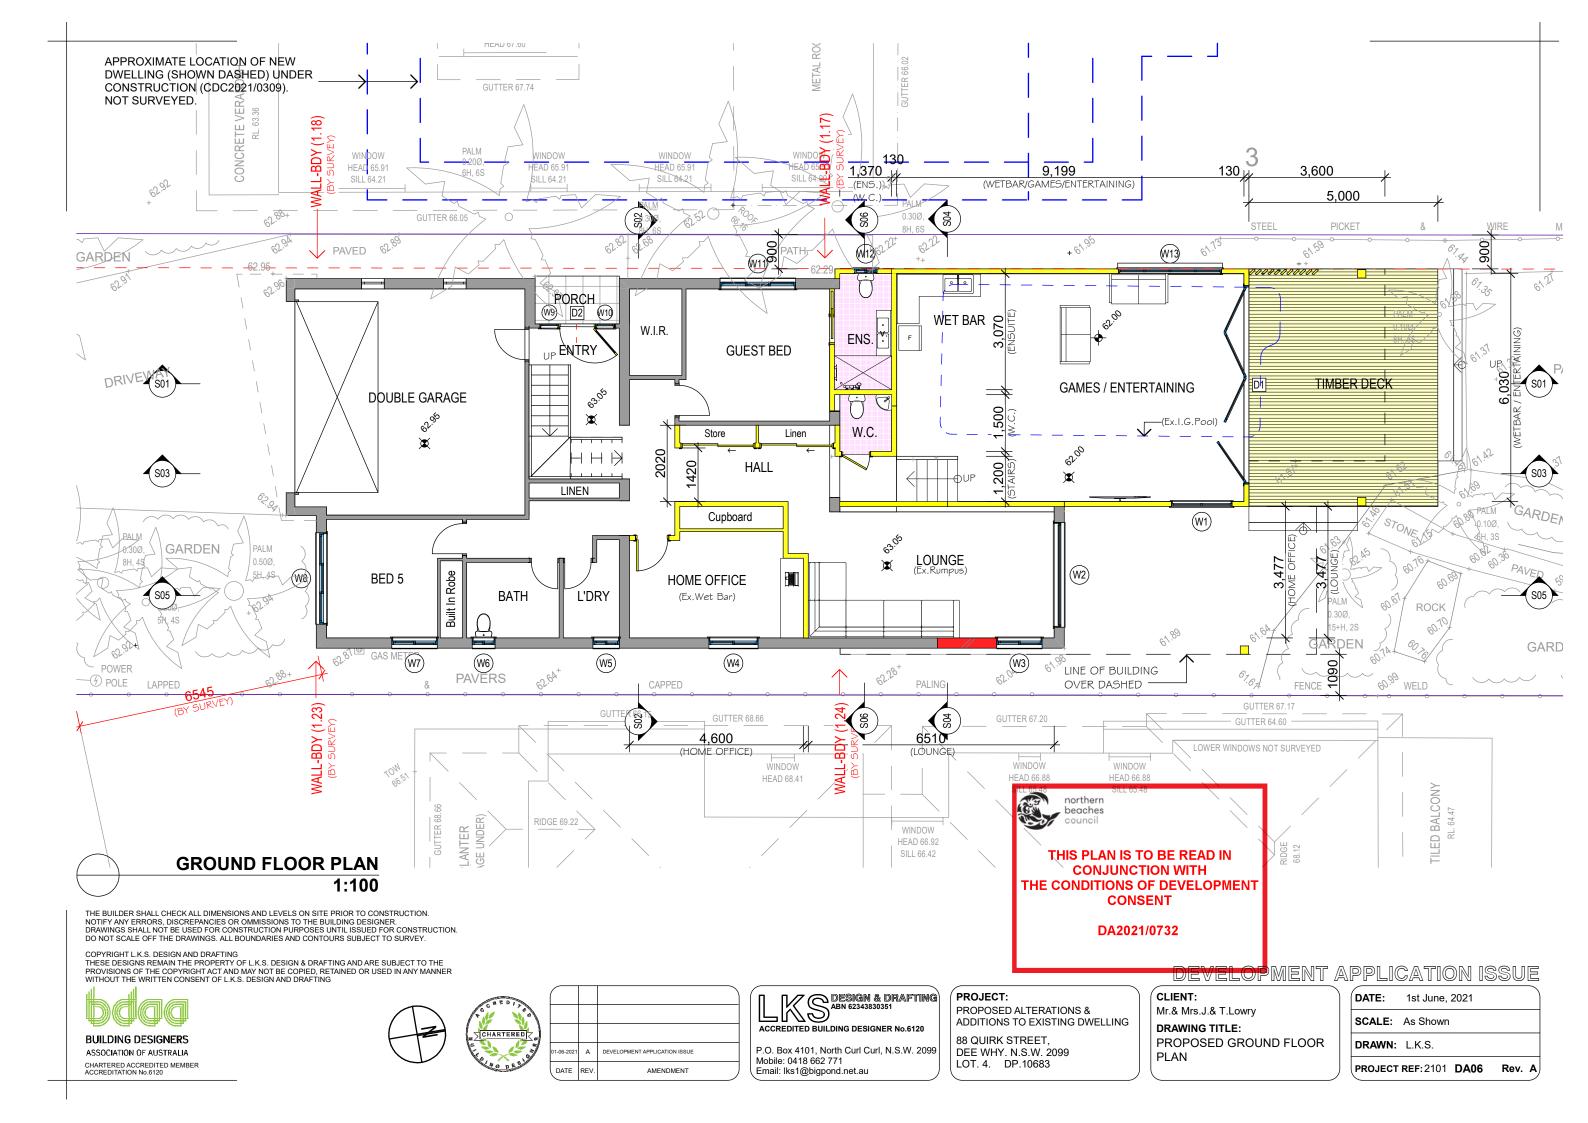

600mm INTO GROUND DOME INTO ROCK Ľ MDISTURBED AREA **Sediment Fence** Detail-Option 2 (N.T.S.) (IF REQUIRED) NOTE: ALL STORMWATER DRAINAGE WORKS SHALL BE CERTIFIED AS COMPLIANT WITH ALL

EVELOPMENT APPLICATION ISSUE

AMENDMENT

THE BUILDER SHALL CHECK ALL DIMENSIONS AND LEVELS ON SITE PRIOR TO CONSTRUCTION. NOTIFY ANY ERRORS, DISCREPANCIES OR OMMISSIONS TO THE BUILDING DESIGNER. DRAWINGS SHALL NOT BE USED FOR CONSTRUCTION PURPOSES UNTIL ISSUED FOR CONSTRUCTION. DO NOT SCALE OFF THE DRAWINGS. ALL BOUNDARIES AND CONTOURS SUBJECT TO SURVEY.

**Sediment Fence** 

**Detail-Option 1** 

(N.T.S.)

(IF REQUIRED)

COPYRIGHT L.K.S. DESIGN AND DRAFTING THESE DESIGNS REMAIN THE PROPERTY OF L.K.S. DESIGN & DRAFTING AND ARE SUBJECT TO THE PROVISIONS OF THE COPYRIGHT ACT AND MAY NOT BE COPIED, RETAINED OR USED IN ANY MANNER WITHOUT THE WRITTEN CONSENT OF L.K.S. DESIGN AND DRAFTING

CHARTERED.

06-202 Δ

DATE REV

BUILDING DESIGNERS ASSOCIATION OF AUSTRALIA CHARTERED ACCREDITED MEMBER ACCREDITATION No.6120

RELEVANT AUSTRALIAN STANDARDS AND CODES BY A SUITABLY QUALIFIED PERSON. ALL DRAINAGE WORKS SHALL COMPLY WITH AS/NZS 3500.3-2003 PLUMBING AND DRAINAGE - STORMWATER DRAINAGE AND AS/NZS 3500-2003/AMDT1-2006-PLUMBING AND DRAINAGE-STORMWATER DRAINAGE AND NATIONAL PLUMBING AND DRAINAGE CODE. DESIGN & DRAFTING PROJECT:

ACCREDITED BUILDING DESIGNER No.6120

P.O. Box 4101, North Curl Curl, N.S.W. 2099

Mobile: 0418 662 771

Email: lks1@bigpond.net.au

**PROPOSED ALTERATIONS &** ADDITIONS TO EXISTING DWELLING

88 QUIRK STREET, DEE WHY. N.S.W. 2099 LOT. 4. DP.10683

CLIENT: Mr.& Mrs. DRAWIN ROOF P DRAINA SILT FE

GRADE FINISHED SURFACES TO SHED WATER EVENLY WITHOUT CHANNELLING UNTIL PIPED STORMWATER SYSTEM IS BUILT IN.

PIPEWORK SHALL BE INSTALLED AS SOON AS PRACTICAL TO ENSURE THAT GUTTERS ETC. ARE NOT CONCENTRATED ONTO DISTURBED SOIL.

| DEVELOPMENT APPLICATION ISSUE                                                                                 |         |                |        |
|---------------------------------------------------------------------------------------------------------------|---------|----------------|--------|
| IENT:<br>& Mrs.J.& T.Lowry<br>RAWING TITLE:<br>DOF PLAN, CONCEPT<br>RAINAGE PLAN & TYPICAL<br>LT FENCE DETAIL | DATE:   | 1st June, 2021 |        |
|                                                                                                               | SCALE:  | As Shown       |        |
|                                                                                                               | DRAWN:  | L.K.S.         |        |
|                                                                                                               | PROJECT | REF:2101 DA09  | Rev. A |