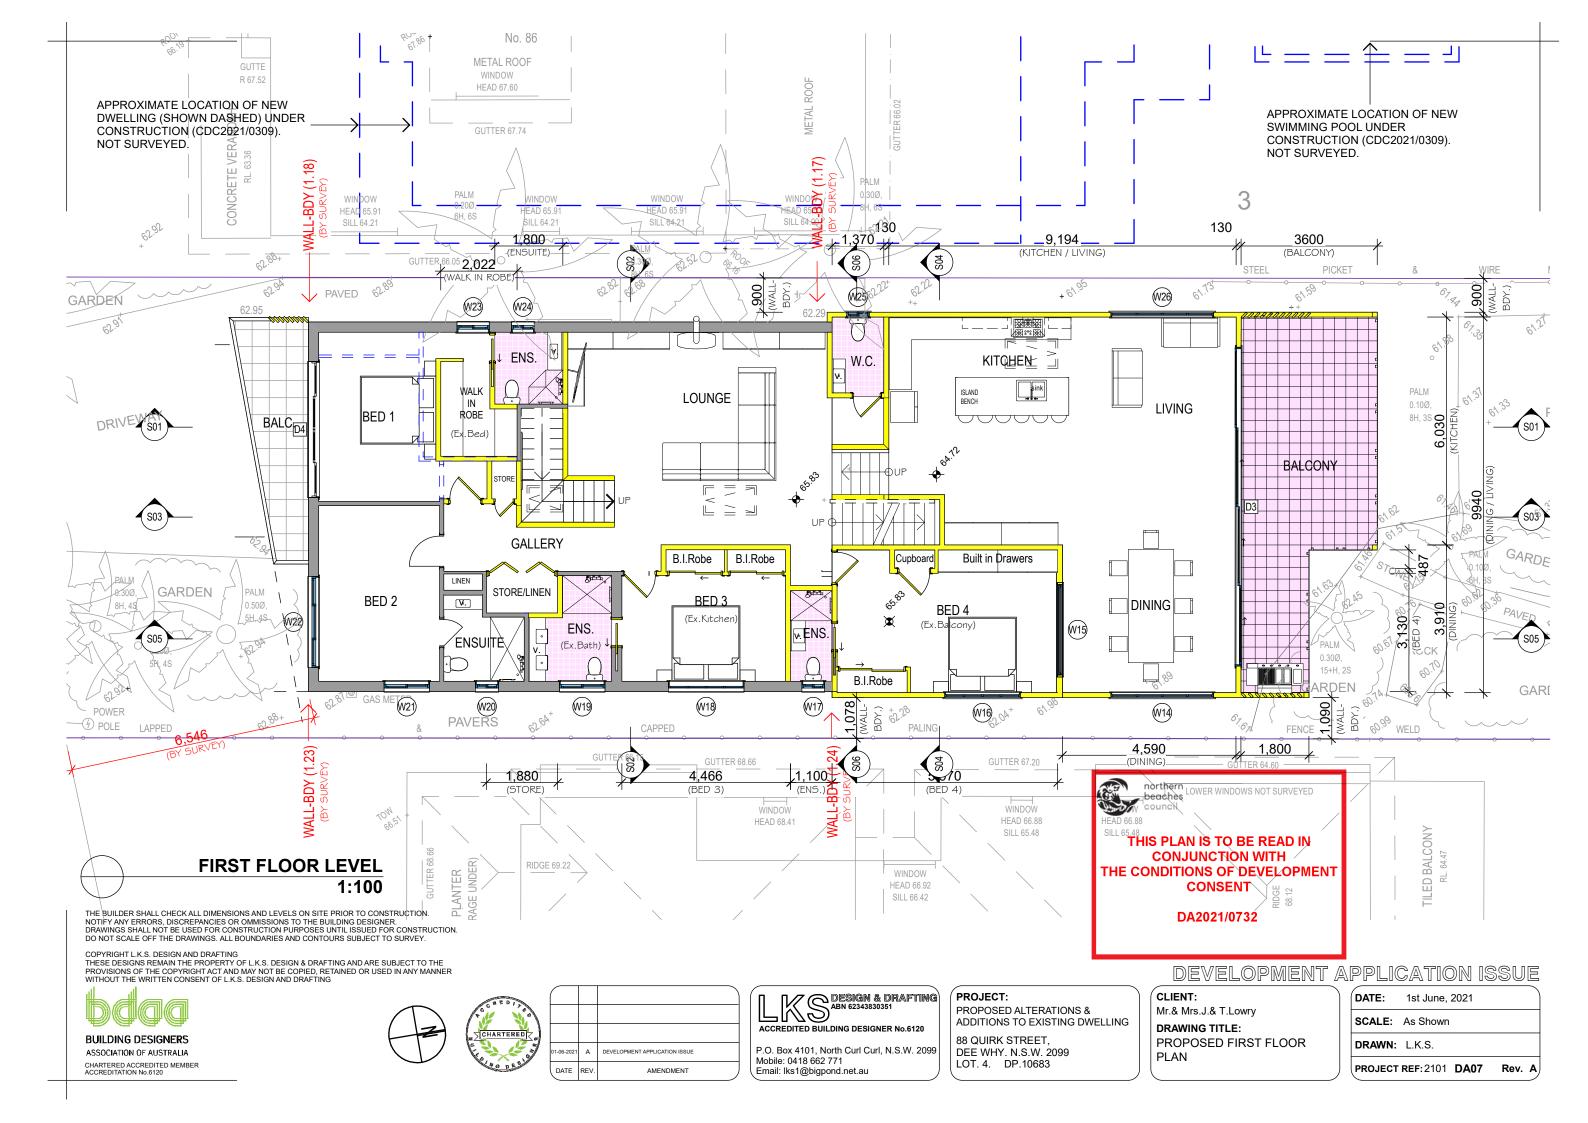

| DEVELOPMENT APPLICATION ISSUE                                                                                 |         |                |        |
|---------------------------------------------------------------------------------------------------------------|---------|----------------|--------|
| IENT:<br>& Mrs.J.& T.Lowry<br>RAWING TITLE:<br>DOF PLAN, CONCEPT<br>RAINAGE PLAN & TYPICAL<br>LT FENCE DETAIL | DATE:   | 1st June, 2021 |        |
|                                                                                                               | SCALE:  | As Shown       |        |
|                                                                                                               | DRAWN:  | L.K.S.         |        |
|                                                                                                               | PROJECT | REF:2101 DA09  | Rev. A |