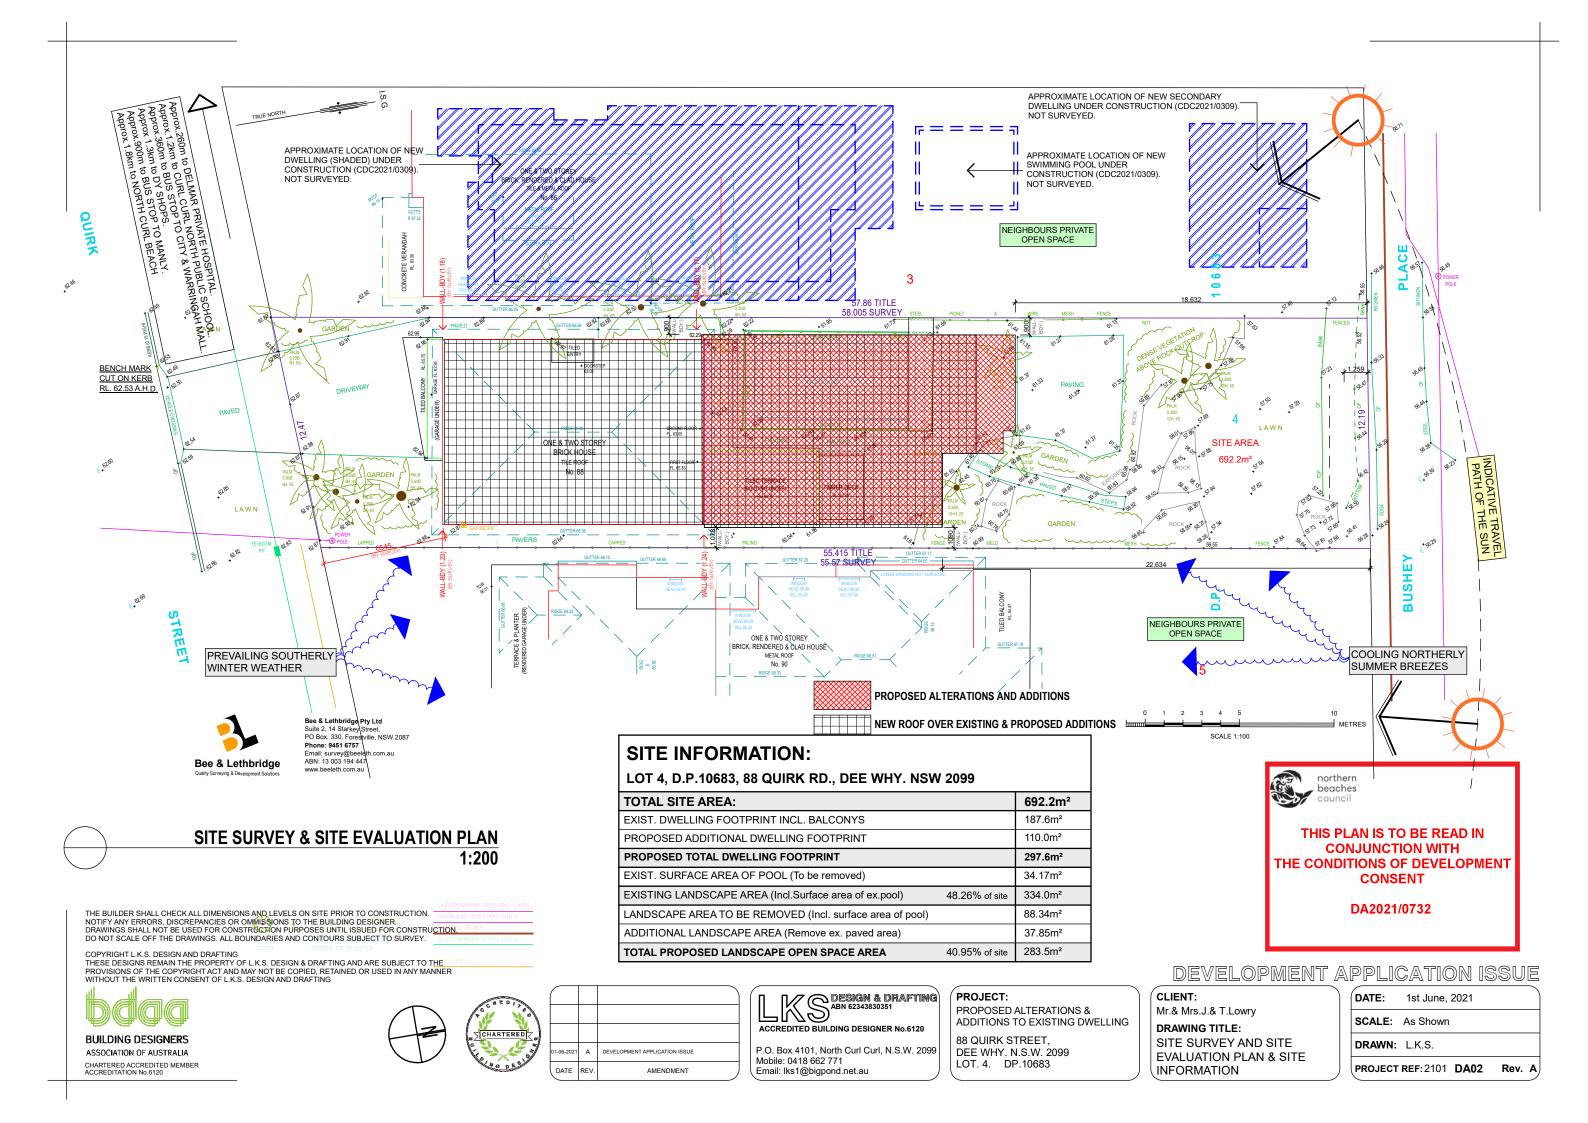

600mm INTO GROUND DOME INTO ROCK Ľ MDISTURBED AREA **Sediment Fence** Detail-Option 2 (N.T.S.) (IF REQUIRED) NOTE: ALL STORMWATER DRAINAGE WORKS SHALL BE CERTIFIED AS COMPLIANT WITH ALL

EVELOPMENT APPLICATION ISSUE

AMENDMENT

THE BUILDER SHALL CHECK ALL DIMENSIONS AND LEVELS ON SITE PRIOR TO CONSTRUCTION. NOTIFY ANY ERRORS, DISCREPANCIES OR OMMISSIONS TO THE BUILDING DESIGNER. DRAWINGS SHALL NOT BE USED FOR CONSTRUCTION PURPOSES UNTIL ISSUED FOR CONSTRUCTION. DO NOT SCALE OFF THE DRAWINGS. ALL BOUNDARIES AND CONTOURS SUBJECT TO SURVEY.

**Sediment Fence** 

**Detail-Option 1** 

(N.T.S.)

(IF REQUIRED)

COPYRIGHT L.K.S. DESIGN AND DRAFTING THESE DESIGNS REMAIN THE PROPERTY OF L.K.S. DESIGN & DRAFTING AND ARE SUBJECT TO THE PROVISIONS OF THE COPYRIGHT ACT AND MAY NOT BE COPIED, RETAINED OR USED IN ANY MANNER WITHOUT THE WRITTEN CONSENT OF L.K.S. DESIGN AND DRAFTING

CHARTERED.

06-202 Δ

DATE REV

BUILDING DESIGNERS ASSOCIATION OF AUSTRALIA CHARTERED ACCREDITED MEMBER ACCREDITATION No.6120

RELEVANT AUSTRALIAN STANDARDS AND CODES BY A SUITABLY QUALIFIED PERSON. ALL DRAINAGE WORKS SHALL COMPLY WITH AS/NZS 3500.3-2003 PLUMBING AND DRAINAGE - STORMWATER DRAINAGE AND AS/NZS 3500-2003/AMDT1-2006-PLUMBING AND DRAINAGE-STORMWATER DRAINAGE AND NATIONAL PLUMBING AND DRAINAGE CODE. DESIGN & DRAFTING PROJECT:

ACCREDITED BUILDING DESIGNER No.6120

P.O. Box 4101, North Curl Curl, N.S.W. 2099

Mobile: 0418 662 771

Email: lks1@bigpond.net.au

**PROPOSED ALTERATIONS &** ADDITIONS TO EXISTING DWELLING

88 QUIRK STREET, DEE WHY. N.S.W. 2099 LOT. 4. DP.10683

CLIENT: Mr.& Mrs. DRAWIN ROOF P DRAINA SILT FE

GRADE FINISHED SURFACES TO SHED WATER EVENLY WITHOUT CHANNELLING UNTIL PIPED STORMWATER SYSTEM IS BUILT IN.

PIPEWORK SHALL BE INSTALLED AS SOON AS PRACTICAL TO ENSURE THAT GUTTERS ETC. ARE NOT CONCENTRATED ONTO DISTURBED SOIL.

| DEVELOPMENT APPLICATION ISSUE                                                                                 |         |                |        |
|---------------------------------------------------------------------------------------------------------------|---------|----------------|--------|
| IENT:<br>& Mrs.J.& T.Lowry<br>RAWING TITLE:<br>DOF PLAN, CONCEPT<br>RAINAGE PLAN & TYPICAL<br>LT FENCE DETAIL | DATE:   | 1st June, 2021 |        |
|                                                                                                               | SCALE:  | As Shown       |        |
|                                                                                                               | DRAWN:  | L.K.S.         |        |
|                                                                                                               | PROJECT | REF:2101 DA09  | Rev. A |