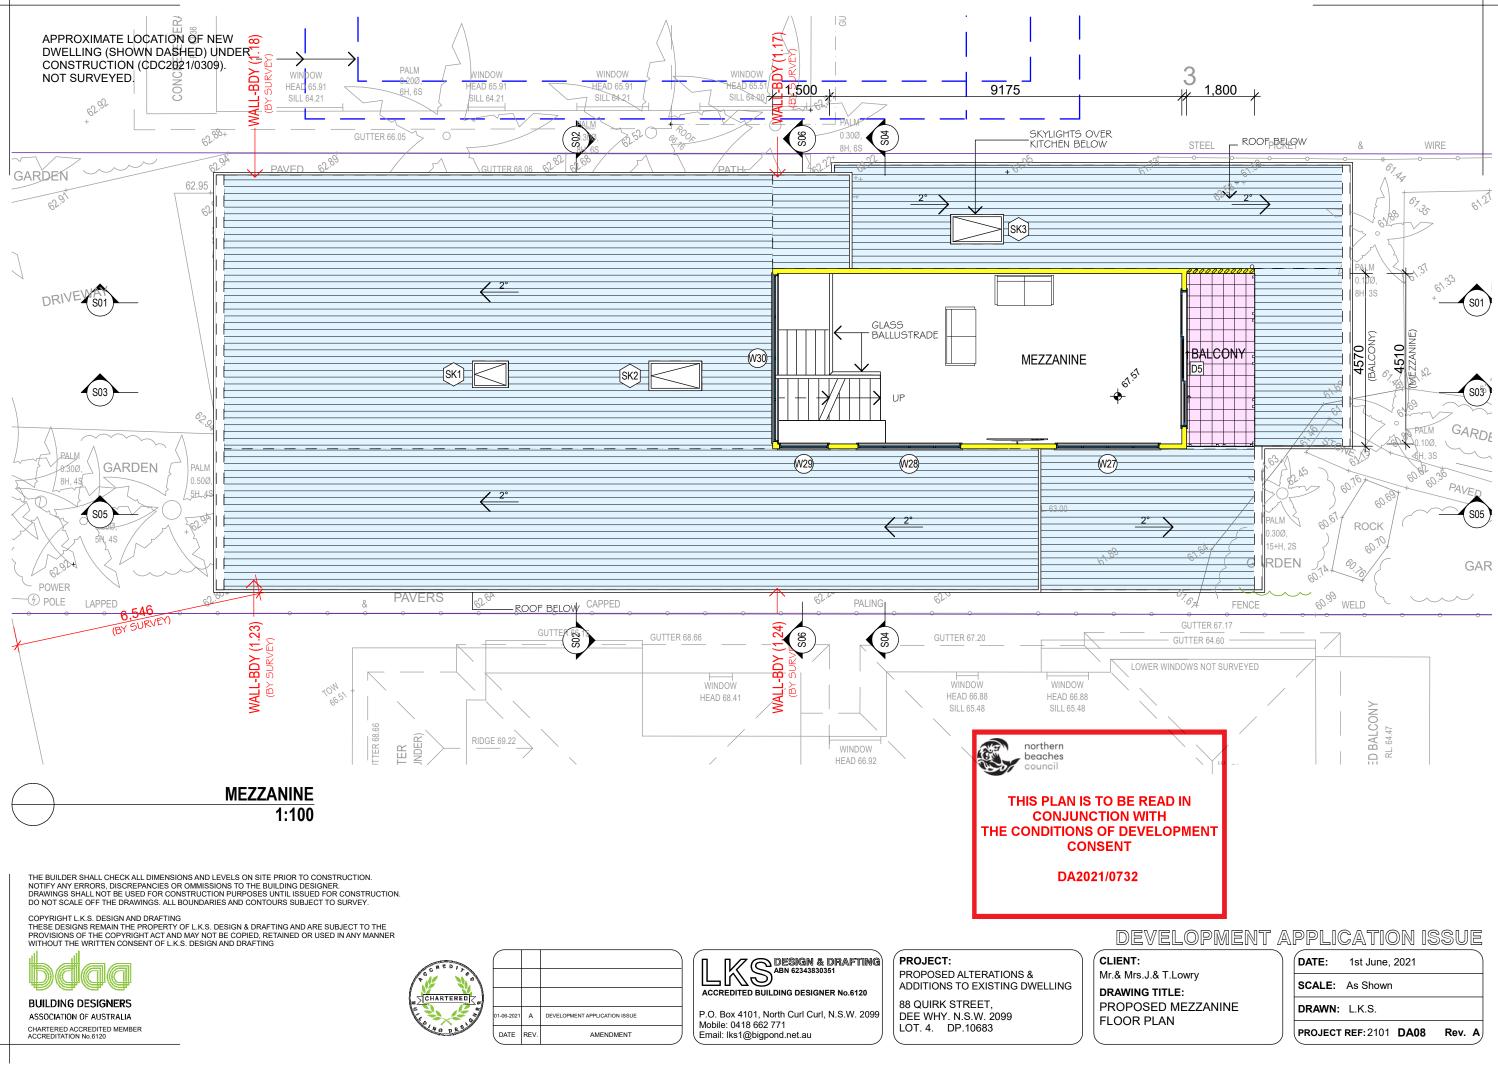

| DEVELOPMENT APPLICATION ISSUE                                                                                 |         |                |        |
|---------------------------------------------------------------------------------------------------------------|---------|----------------|--------|
| IENT:<br>& Mrs.J.& T.Lowry<br>RAWING TITLE:<br>DOF PLAN, CONCEPT<br>RAINAGE PLAN & TYPICAL<br>LT FENCE DETAIL | DATE:   | 1st June, 2021 |        |
|                                                                                                               | SCALE:  | As Shown       |        |
|                                                                                                               | DRAWN:  | L.K.S.         |        |
|                                                                                                               | PROJECT | REF:2101 DA09  | Rev. A |