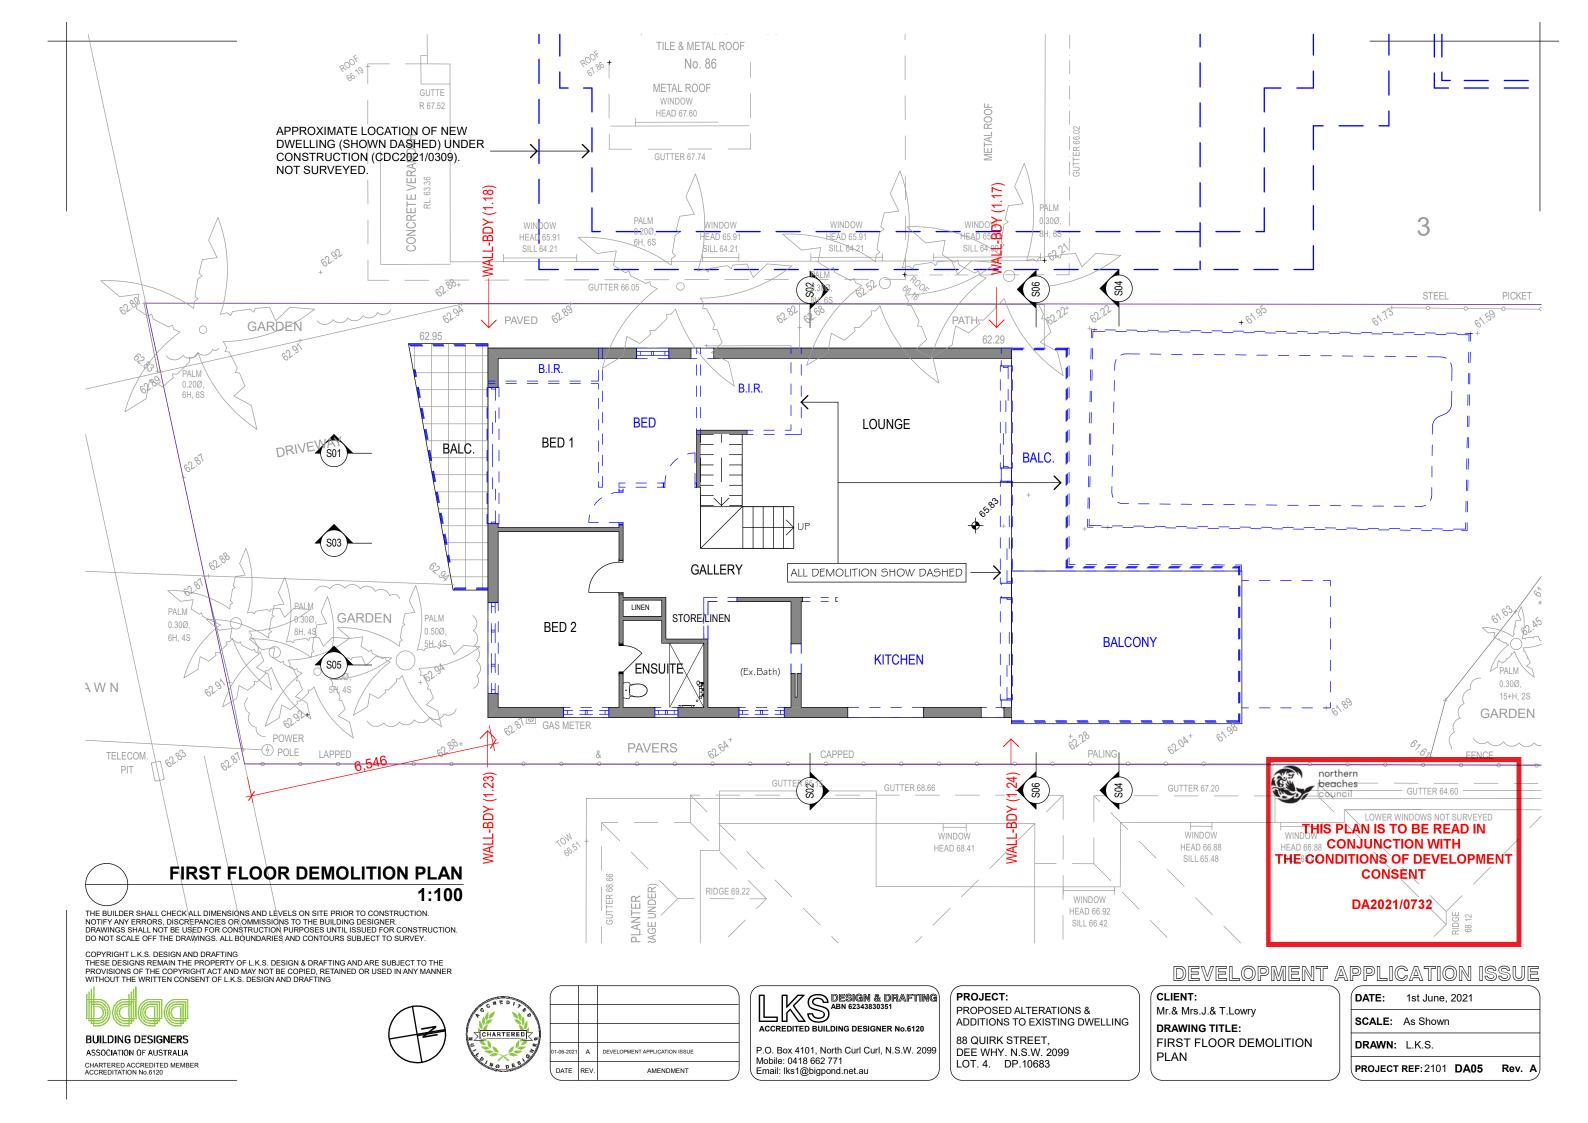

600mm INTO GROUND DOME INTO ROCK Ľ MDISTURBED AREA **Sediment Fence** Detail-Option 2 (N.T.S.) (IF REQUIRED) NOTE: ALL STORMWATER DRAINAGE WORKS SHALL BE CERTIFIED AS COMPLIANT WITH ALL

EVELOPMENT APPLICATION ISSUE

AMENDMENT

THE BUILDER SHALL CHECK ALL DIMENSIONS AND LEVELS ON SITE PRIOR TO CONSTRUCTION. NOTIFY ANY ERRORS, DISCREPANCIES OR OMMISSIONS TO THE BUILDING DESIGNER. DRAWINGS SHALL NOT BE USED FOR CONSTRUCTION PURPOSES UNTIL ISSUED FOR CONSTRUCTION. DO NOT SCALE OFF THE DRAWINGS. ALL BOUNDARIES AND CONTOURS SUBJECT TO SURVEY.

**Sediment Fence** 

**Detail-Option 1** 

(N.T.S.)

(IF REQUIRED)

COPYRIGHT L.K.S. DESIGN AND DRAFTING THESE DESIGNS REMAIN THE PROPERTY OF L.K.S. DESIGN & DRAFTING AND ARE SUBJECT TO THE PROVISIONS OF THE COPYRIGHT ACT AND MAY NOT BE COPIED, RETAINED OR USED IN ANY MANNER WITHOUT THE WRITTEN CONSENT OF L.K.S. DESIGN AND DRAFTING

CHARTERED.

06-202 Δ

DATE REV

BUILDING DESIGNERS ASSOCIATION OF AUSTRALIA CHARTERED ACCREDITED MEMBER ACCREDITATION No.6120

RELEVANT AUSTRALIAN STANDARDS AND CODES BY A SUITABLY QUALIFIED PERSON. ALL DRAINAGE WORKS SHALL COMPLY WITH AS/NZS 3500.3-2003 PLUMBING AND DRAINAGE - STORMWATER DRAINAGE AND AS/NZS 3500-2003/AMDT1-2006-PLUMBING AND DRAINAGE-STORMWATER DRAINAGE AND NATIONAL PLUMBING AND DRAINAGE CODE. DESIGN & DRAFTING PROJECT:

ACCREDITED BUILDING DESIGNER No.6120

P.O. Box 4101, North Curl Curl, N.S.W. 2099

Mobile: 0418 662 771

Email: lks1@bigpond.net.au

**PROPOSED ALTERATIONS &** ADDITIONS TO EXISTING DWELLING

88 QUIRK STREET, DEE WHY. N.S.W. 2099 LOT. 4. DP.10683

CLIENT: Mr.& Mrs. DRAWIN ROOF P DRAINA SILT FE

GRADE FINISHED SURFACES TO SHED WATER EVENLY WITHOUT CHANNELLING UNTIL PIPED STORMWATER SYSTEM IS BUILT IN.

PIPEWORK SHALL BE INSTALLED AS SOON AS PRACTICAL TO ENSURE THAT GUTTERS ETC. ARE NOT CONCENTRATED ONTO DISTURBED SOIL.

| DEVELOPMENT APPLICATION ISSUE                                                                                 |         |                |        |
|---------------------------------------------------------------------------------------------------------------|---------|----------------|--------|
| IENT:<br>& Mrs.J.& T.Lowry<br>RAWING TITLE:<br>DOF PLAN, CONCEPT<br>RAINAGE PLAN & TYPICAL<br>LT FENCE DETAIL | DATE:   | 1st June, 2021 |        |
|                                                                                                               | SCALE:  | As Shown       |        |
|                                                                                                               | DRAWN:  | L.K.S.         |        |
|                                                                                                               | PROJECT | REF:2101 DA09  | Rev. A |