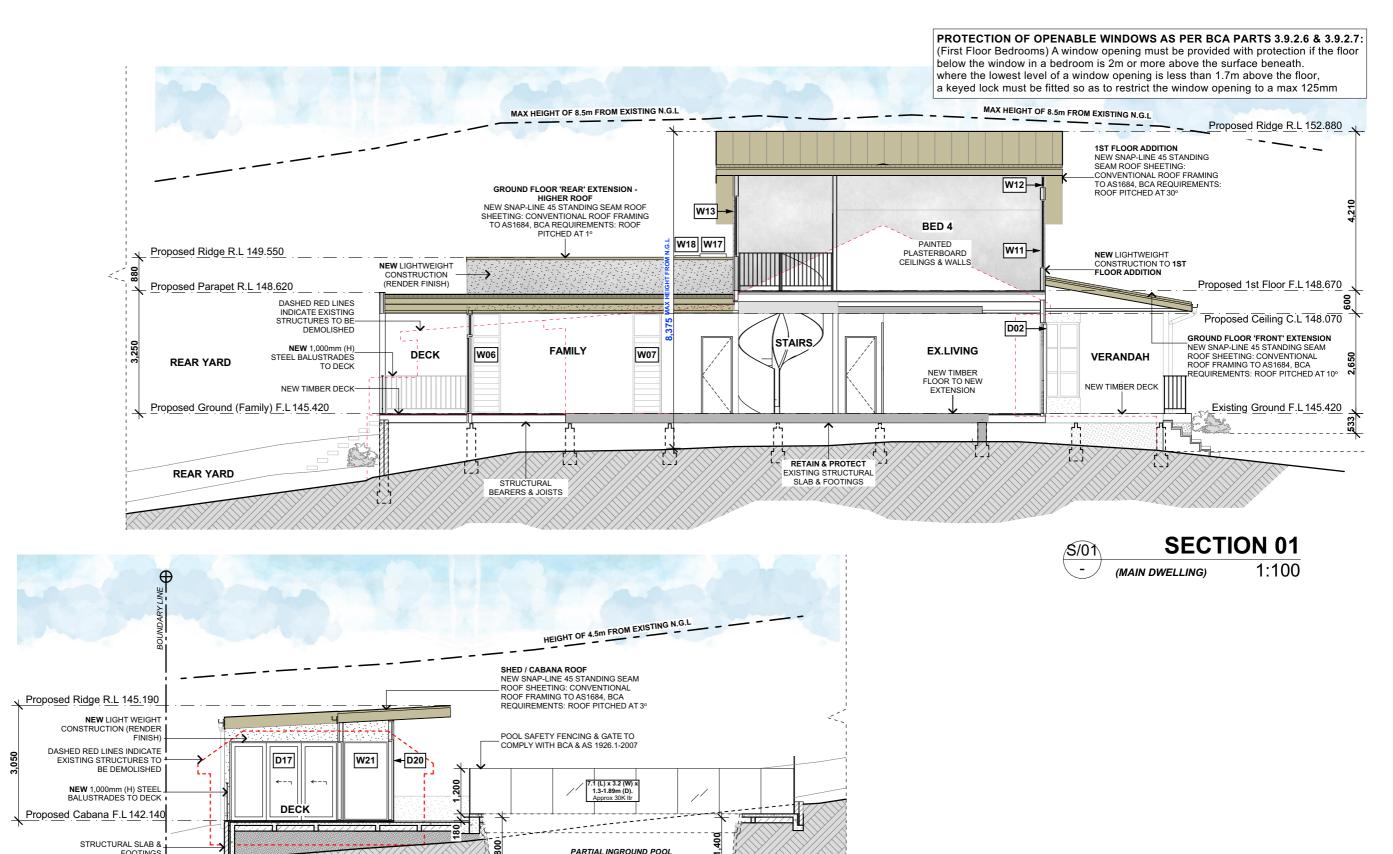

5,790mm EXISTING MAX HEIGHT | 8,460mm PROPOSED MAX HEIGHT | **COMPLIES** 

HERITAGE: N/A FLOOD ZONE: N/A FIRE ZONE: N/A

1

FLOOR SPACE RATIO: N/A EXISTING GROUND FLOOR: 0.14:1 or 129.45m<sup>2</sup> TOTAL EXISTING GFA = 0.14:1 or 129.45m<sup>2</sup>

PROPOSED GROUND: 0.20:1 or 183.90m<sup>2</sup> PROPOSED 1ST FLOOR: 0.05:1 or 44.60m<sup>2</sup> OUTBUILDING (Detached Pool/ Workshop) : 0.04:1 or 40.20m<sup>2</sup> TOTAL PROPOSED GFA = 0.29:1 or 268.70m<sup>2</sup> | COMPLIES (GFA Excludes Garage)