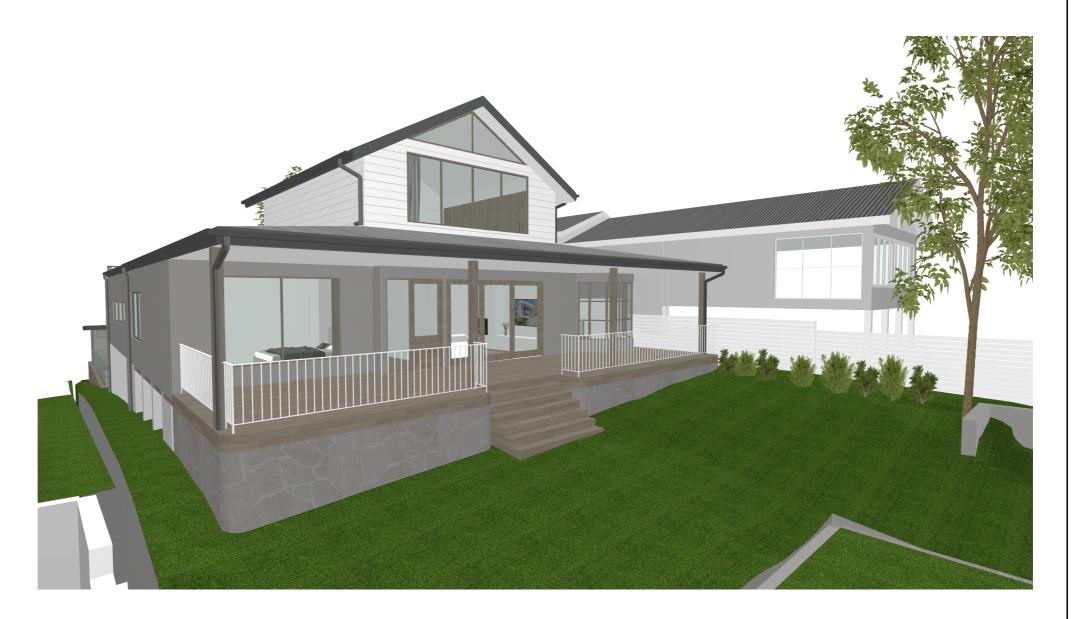

|
| 20       | SOUTH EAST/WEST ELEVATIONS (Detached Cabana/Shed)    |
| 21       | NORTH WEST/EAST ELEVATIONS (Detached Cabana/Shed)    |
| 22       | NORTH/SOUTH ELEVATIONS (Detached Garage)             |
| 23       | Proposed Shadow Analysis Plan 21st June 9am          |
| 24       | Proposed Shadow Analysis Plan 21st June 10am         |
| 25       | Proposed Shadow Analysis Plan 21st June 11am         |
| 26       | Proposed Shadow Analysis Plan 21st June 12pm         |
| 27       | Proposed Shadow Analysis Plan 21st June 1pm          |
| 28       | Proposed Shadow Analysis Plan 21st June 2pm          |
| 29       | Proposed Shadow Analysis Plan 21st June 3pm          |
| 30       | Schedule of Materials & Finishes                     |



**PROJECT** LOCATION PLAN



# **DEVELOPMENT APPLICATION**

NORTHERN BEACHES COUNCIL

# PLICATION CHES COUNCIL



#### NORTHERN BEACHES COUNCIL REQUIREMENTS: PITTWATER

LOCAL AUTHORITY: NORTHERN BEACHES COUNCIL ADDRESS: 154 PLATEAU RD, BILGOLA PLATEAU, NSW, 2065 SITE AREA: 899.4m<sup>2</sup> LAND ZONE: C4 ENVIRONMENTAL LIVING MAX BUILDING HEIGHT: 8.5m

5,790mm EXISTING MAX HEIGHT | 8,460mm PROPOSED MAX HEIGHT | **COMPLIES** 

HERITAGE: N/A FLOOD ZONE: N/A FIRE ZONE: N/A

1

FLOOR SPACE RATIO: N/A EXISTING GROUND FLOOR: 0.14:1 or 129.45m<sup>2</sup> TOTAL EXISTING GFA = 0.14:1 or 129.45m<sup>2</sup>

PROPOSED GROUND: 0.20:1 or 183.90m<sup>2</sup> PROPOSED 1ST FLOOR: 0.05:1 or 44.60m<sup>2</sup> OUTBUILDING (Detached Pool/ Workshop) : 0.04:1 or 40.20m<sup>2</sup> TOTAL PROPOSED GFA = 0.29:1 or 268.70m<sup>2</sup> | CO