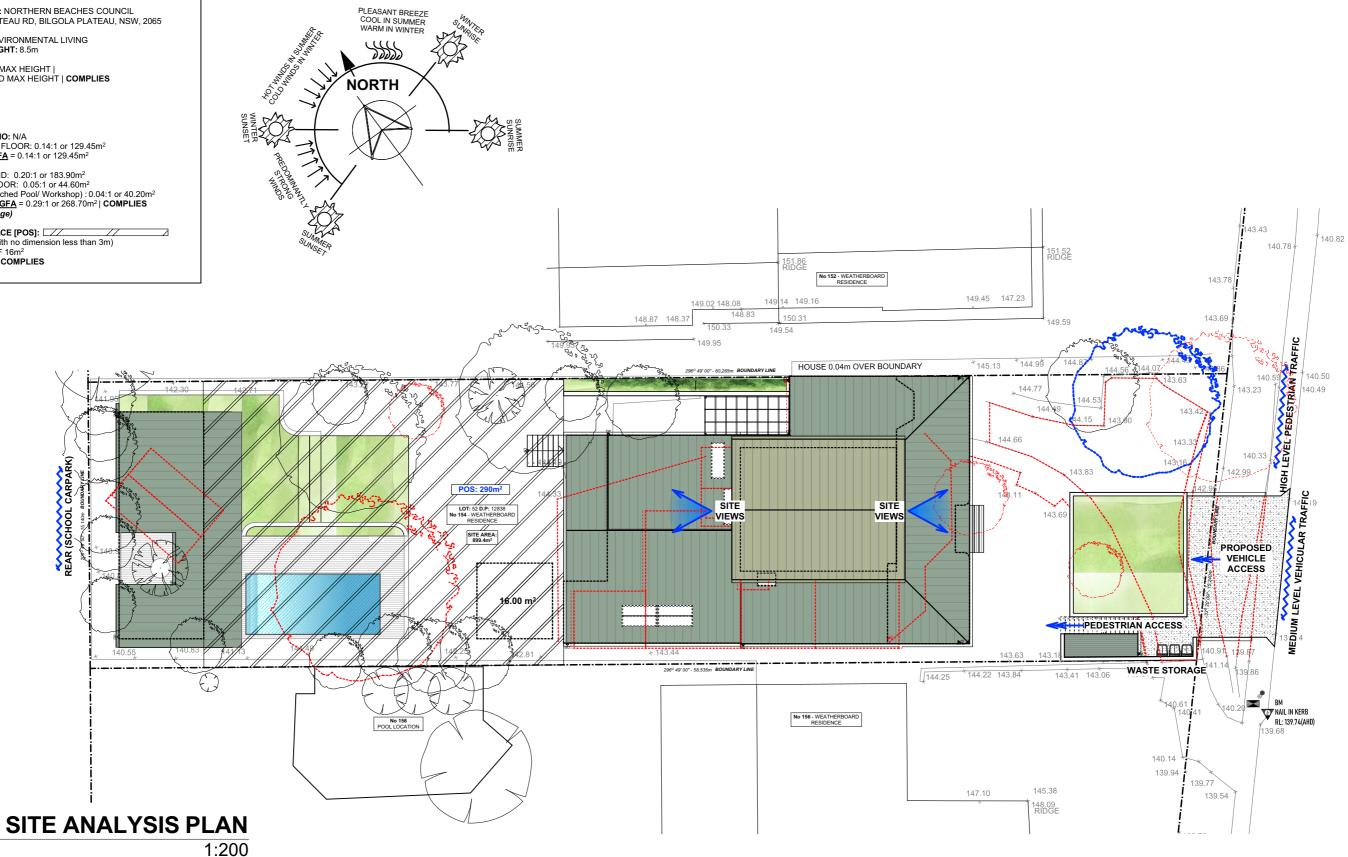

#### NORTHERN BEACHES COUNCIL REQUIREMENTS: PITTWATER

LOCAL AUTHORITY: NORTHERN BEACHES COUNCIL ADDRESS: 154 PLATEAU RD, BILGOLA PLATEAU, NSW, 2065 SITE AREA: 899.4m<sup>2</sup> LAND ZONE: C4 ENVIRONMENTAL LIVING MAX BUILDING HEIGHT: 8.5m

5,790mm EXISTING MAX HEIGHT | 8,460mm PROPOSED MAX HEIGHT | **COMPLIES** 

HERITAGE: N/A FLOOD ZONE: N/A FIRE ZONE: N/A

1

FLOOR SPACE RATIO: N/A EXISTING GROUND FLOOR: 0.14:1 or 129.45m<sup>2</sup> TOTAL EXISTING GFA = 0.14:1 or 129.45m<sup>2</sup>

PROPOSED GROUND: 0.20:1 or 183.90m<sup>2</sup> PROPOSED 1ST FLOOR: 0.05:1 or 44.60m<sup>2</sup> OUTBUILDING (Detached Pool/ Workshop) : 0.04:1 or 40.20m<sup>2</sup> TOTAL PROPOSED GFA = 0.29:1 or 268.70m<sup>2</sup> | COMPLIES (GFA Excludes Garage)

PRIVATE OPEN SPACE [POS]: REQUIRED: 80m<sup>2</sup> (with no dimension less than 3m) PRINCIPLE AREA OF 16m<sup>2</sup> ACHIEVED: 290m<sup>2</sup> | COMPLIES

Figured dimensions to be used in preference to scaling this drawing. Do not assume - if in doubt ASK.