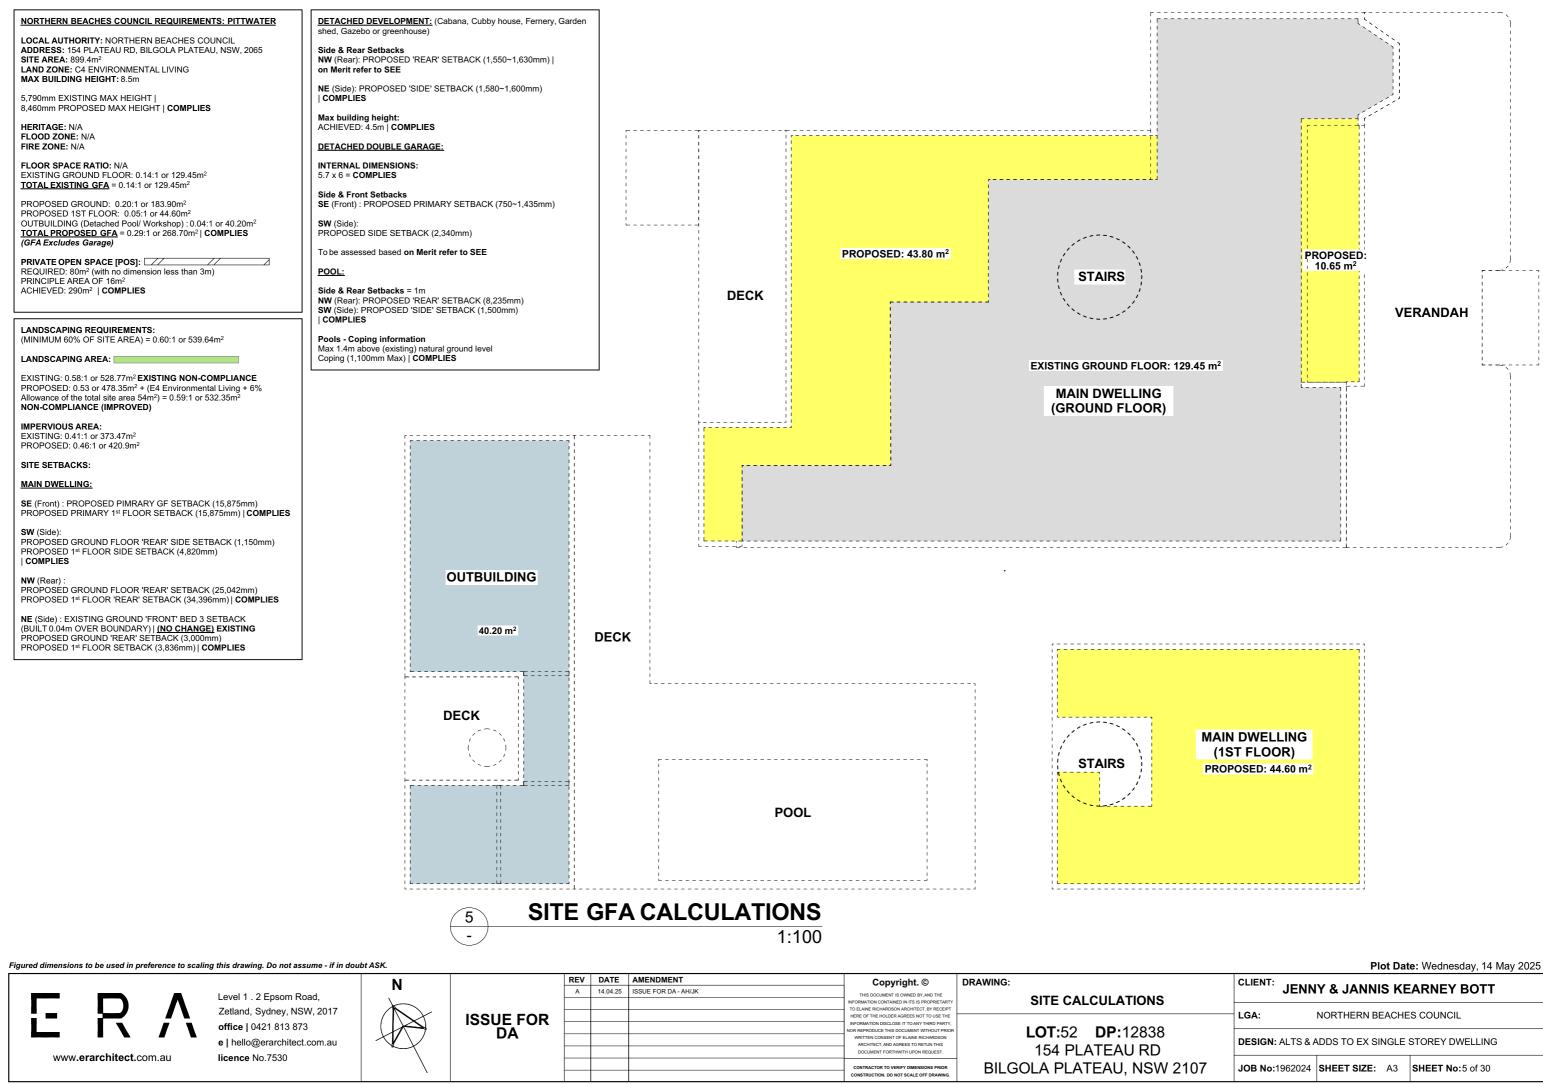

#### NORTHERN BEACHES COUNCIL REQUIREMENTS: PITTWATER

LOCAL AUTHORITY: NORTHERN BEACHES COUNCIL ADDRESS: 154 PLATEAU RD, BILGOLA PLATEAU, NSW, 2065 SITE AREA: 899.4m<sup>2</sup> LAND ZONE: C4 ENVIRONMENTAL LIVING MAX BUILDING HEIGHT: 8.5m

5,790mm EXISTING MAX HEIGHT | 8,460mm PROPOSED MAX HEIGHT | **COMPLIES** 

HERITAGE: N/A FLOOD ZONE: N/A FIRE ZONE: N/A

1

FLOOR SPACE RATIO: N/A EXISTING GROUND FLOOR: 0.14:1 or 129.45m<sup>2</sup> TOTAL EXISTING GFA = 0.14:1 or 129.45m<sup>2</sup>

PROPOSED GROUND: 0.20:1 or 183.90m<sup>2</sup> PROPOSED 1ST FLOOR: 0.05:1 or 44.60m<sup>2</sup> OUTBUILDING (Detached Pool/ Workshop) : 0.04:1 or 40.20m<sup>2</sup> TOTAL PROPOSED GFA = 0.29:1 or 268.70m<sup>2</sup> | COMPLIES (GFA Excludes Garage)

PRIVATE OPEN SPACE [POS]: REQUIRED: 80m<sup>2</sup> (with no dimension less than 3m) PRINCIPLE AREA OF 16m<sup>2</sup> ACHIEVED: 290m<sup>2</sup> | COMPLIES

Figured dimensions to be used in preference to scaling this drawing. Do not assume - if in doubt ASK.