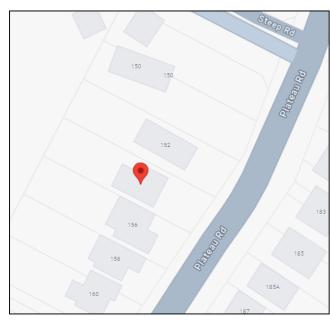

**PROJECT** LOCATION PLAN

#### NORTHERN BEACHES COUNCIL REQUIREMENTS: PITTWATER

LOCAL AUTHORITY: NORTHERN BEACHES COUNCIL ADDRESS: 154 PLATEAU RD, BILGOLA PLATEAU, NSW, 2065 SITE AREA: 899.4m<sup>2</sup> LAND ZONE: C4 ENVIRONMENTAL LIVING MAX BUILDING HEIGHT: 8.5m