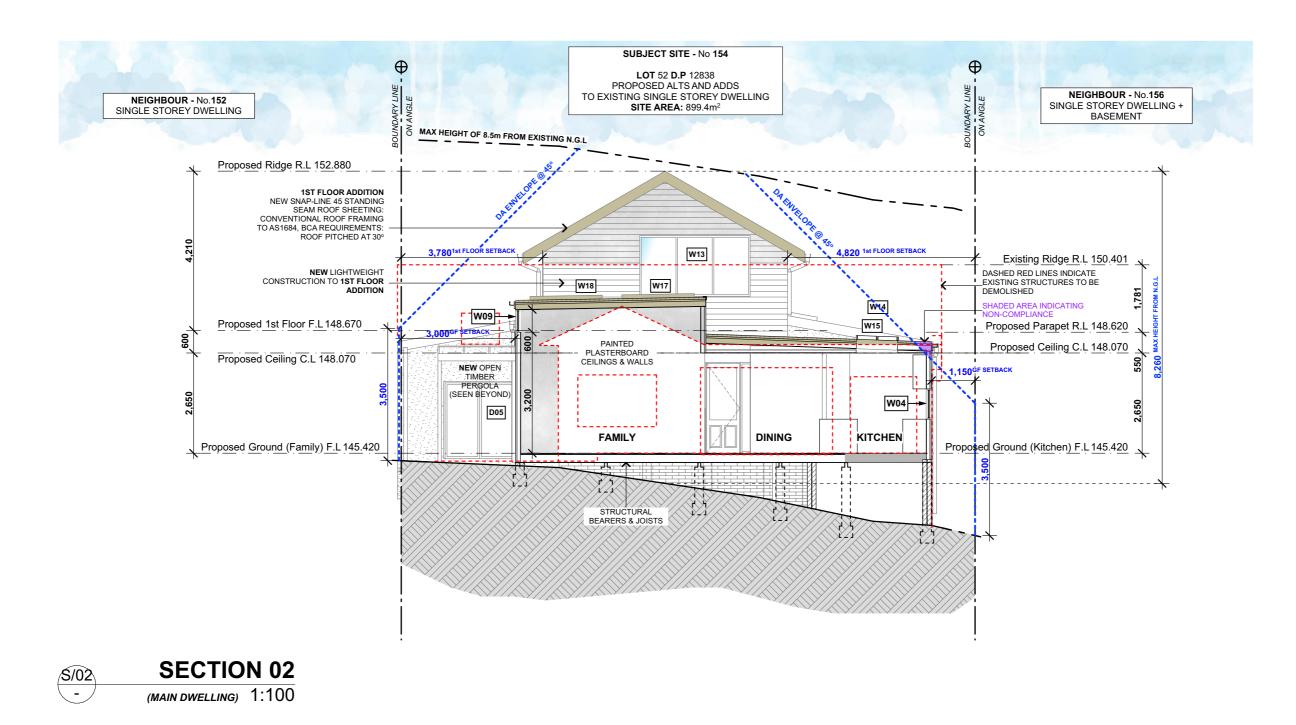

#### NORTHERN BEACHES COUNCIL REQUIREMENTS: PITTWATER

LOCAL AUTHORITY: NORTHERN BEACHES COUNCIL ADDRESS: 154 PLATEAU RD, BILGOLA PLATEAU, NSW, 2065 SITE AREA: 899.4m<sup>2</sup> LAND ZONE: C4 ENVIRONMENTAL LIVING MAX BUILDING HEIGHT: 8.5m

5,790mm EXISTING MAX HEIGHT | 8,460mm PROPOSED MAX HEIGHT | **COMPLIES** 

HERITAGE: N/A FLOOD ZONE: N/A FIRE ZONE: N/A

1

FLOOR SPACE RATIO: N/A EXISTING GROUND FLOOR: 0.14:1 or 129.45m<sup>2</sup> TOTAL EXISTING GFA = 0.14:1 or 129.45m<sup>2</sup>

PROPOSED GROUND: 0.20:1 or 183.90m<sup>2</sup> PROPOSED 1ST FLOOR: 0.05:1 or 44.60m<sup>2</sup> OUTBUILDING (Detached Pool/ Workshop) : 0.04:1 or 40.20m<sup>2</sup> TOTAL PROPOSED GFA = 0.29:1 or 268.70m<sup>2</sup> | COMPLIES (GFA Excludes Garage)

PRIVATE OPEN SPACE [POS]: REQUIRED: 80m<sup>2</sup> (with no dimension less than 3m) PRINCIPLE AREA OF 16m<sup>2</sup> ACHIEVED: 290m<sup>2</sup> | COMPLIES

Figured dimensions to be used in preference to scaling this drawing. Do not assume - if in doubt ASK.