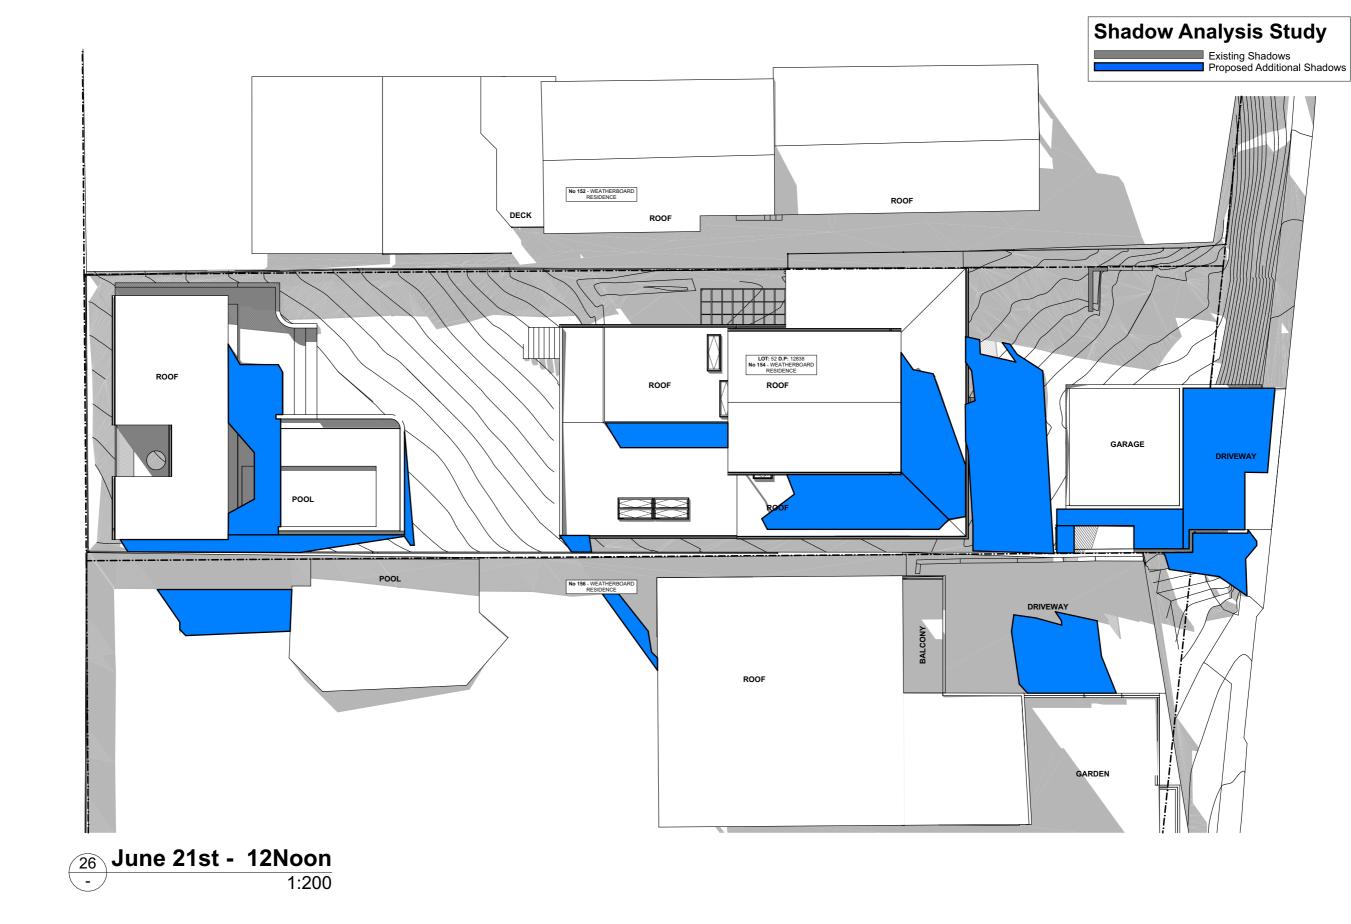

## PROPOSED RESIDENTIAL ALTERATIONS AND ADDITIONS AT:

ADDRESS:154 PLATEAU RD BILGOLA PLATEAU, NSW 2107 LOT:52 | DP:12838 SITE AREA:899.4 m<sup>2</sup>

| PAGE No: | DESCRIPTION                                          |
|----------|------------------------------------------------------|
|          | COVER PAGE                                           |
| 1        | SITE ANALYSIS PLAN                                   |
| 2        | SITE & ROOF PLAN (Main Dwelling)                     |
| 3        | SITE & ROOF PLAN (Detached Cabana/Shed)              |
| 4        | SITE CALCULATIONS                                    |
| 5        | SITE CALCULATIONS                                    |
| 6        | LANDSCAPE PLAN                                       |
| 7        | ERROSION & SEDIMENT CONTROL PLAN                     |
| 8        | DEMOLITION PLAN                                      |
| 9        | SITE WORKS CUT/FILL PLAN                             |
| 10       | PROPOSED GARAGE FLOOR PLAN                           |
| 11       | PROPOSED GROUND FLOOR PLAN (Main Dwelling)           |
| 12       | PROPOSED GROUND FLOOR PLAN (Detached Cabana/Shed)    |
| 13       | FIRST FLOOR PLAN (Main Dwelling)                     |
| 14       | SOUTH EASTERN ELEVATIONS (Main Dwelling)             |
| 15       | SOUTH WESTERN ELEVATION (Main Dwelling)              |
| 16       | NORTH WESTERN ELEVATION (Main Dwelling)              |
| 17       | NORTH EASTERN ELEVATION (Main Dwelling)              |
| 18       | SECTIONS S/01 (Main Dwelling + Detached Cabana/Shed) |
| 19       | SECTION S/02 (Main Dwelling)                         |
| 20       | SOUTH EAST/WEST ELEVATIONS (Detached Cabana/Shed)    |
| 21       | NORTH WEST/EAST ELEVATIONS (Detached Cabana/Shed)    |
| 22       | NORTH/SOUTH ELEVATIONS (Detached Garage)             |
| 23       | Proposed Shadow Analysis Plan 21st June 9am          |
| 24       | Proposed Shadow Analysis Plan 21st June 10am         |
| 25       | Proposed Shadow Analysis Plan 21st June 11am         |
| 26       | Proposed Shadow Analysis Plan 21st June 12pm         |
| 27       | Proposed Shadow Analysis Plan 21st June 1pm          |
| 28       | Proposed Shadow Analysis Plan 21st June 2pm          |
| 29       | Proposed Shadow Analysis Plan 21st June 3pm          |
| 30       | Schedule of Materials & Finishes                     |