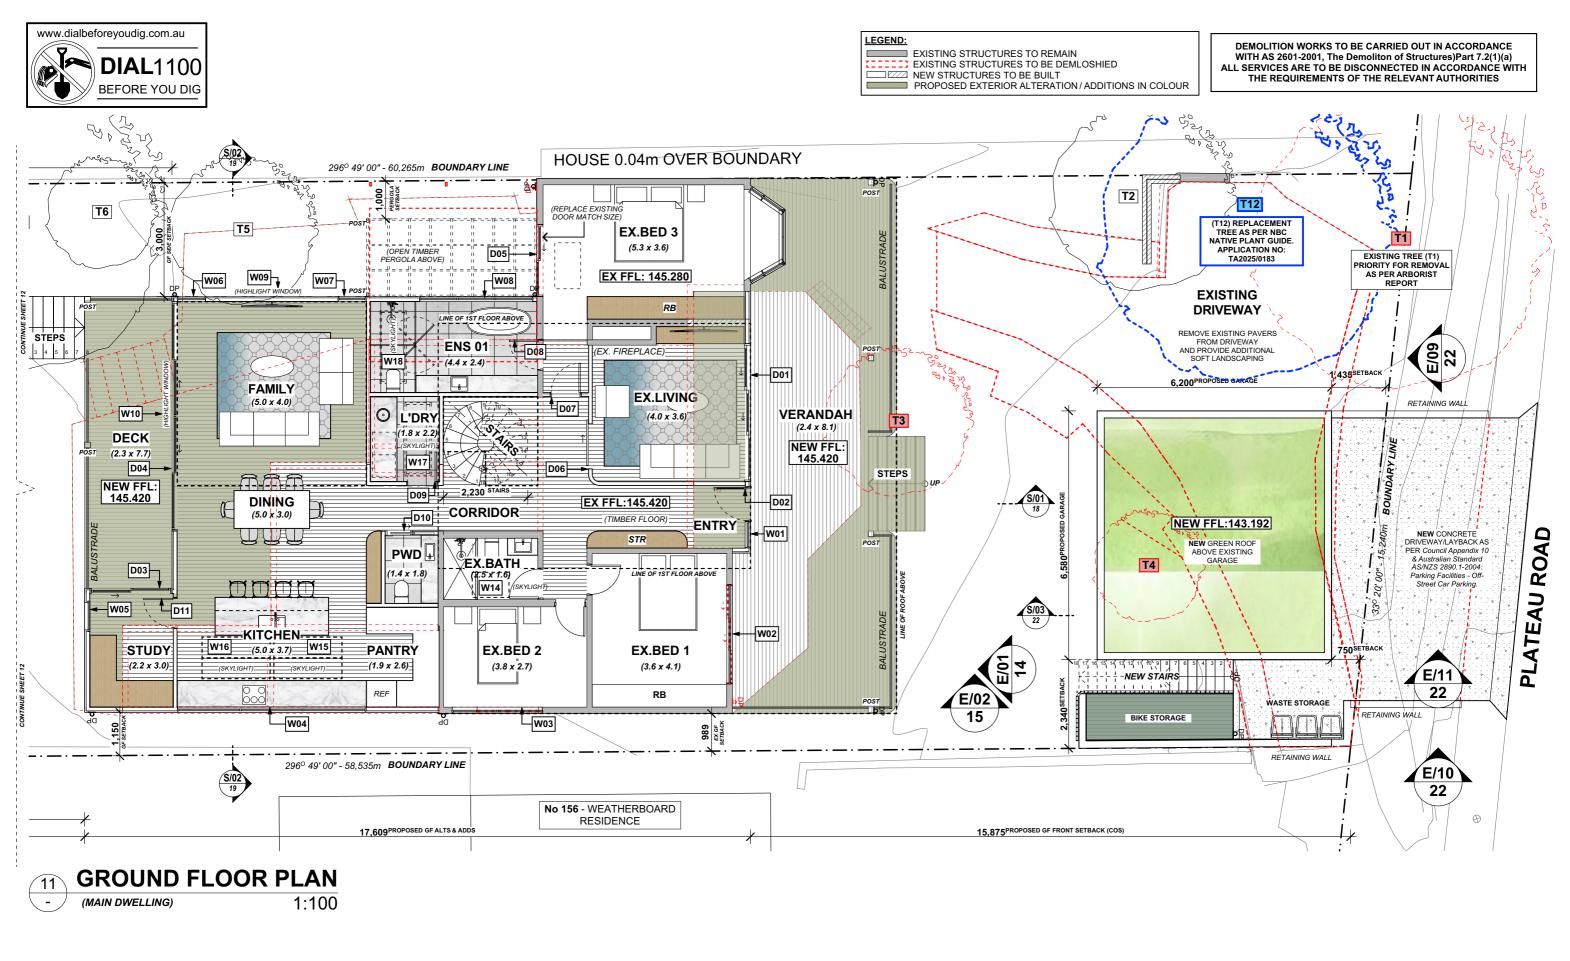

#### LEGEND:

EXISTING STRUCTURES TO REMAIN EXISTING STRUCTURES TO BE DEMLOSHIED NEW STRUCTURES TO BE BUILT PROPOSED EXTERIOR ALTERATION / ADDITIONS IN COLOUR

> S/03 22

www.dialbeforeyoudig.com.au

 DIAL1100

#### DEMOLITION WORKS TO BE CARRIED OUT IN ACCORDANCE WITH AS 2601-2001, The Demoliton of Structures)Part 7.2(1)(a) ALL SERVICES ARE TO BE DISCONNECTED IN ACCORDANCE WITH THE REQUIREMENTS OF THE RELEVANT AUTHORITIES

|                        |                              | N |           | REV | DATE    | TE AM     | IENDMENT          | Copyright. ©                                                                               | DRAWING:                   | CLIENT:   |                              |                    |
|------------------------|------------------------------|---|-----------|-----|---------|-----------|-------------------|--------------------------------------------------------------------------------------------|----------------------------|-----------|------------------------------|--------------------|
|                        | Level 1 . 2 Epsom Road,      |   |           | A   | 14.04.2 | 4.25 ISSU | UE FOR DA - AH/JK | THIS DOCUMENT IS OWNED BY, AND THE                                                         | PROPOSED GROUND FLOOR PLAN |           | <b>JENNY &amp; JANNIS KE</b> | EARNEY BOTT        |
|                        |                              |   |           |     |         |           |                   | INFORMATION CONTAINED IN ITS IS PROPRIETARTY<br>TO ELAINE RICHARDSON ARCHITECT. BY RECEIPT | (Main Dwelling)            |           |                              |                    |
|                        | Zetland, Sydney, NSW, 2017   |   | ISSUE FOR |     |         |           |                   | HERE OF THE HOLDER AGREES NOT TO USE THE<br>INFORMATION DISCLOSE IT TO ANY THIRD PARTY,    | (inall Dirolling)          | LGA:      | NORTHERN BEACHE              | ES COUNCIL         |
|                        | office   0421 813 873        |   | DA        |     |         |           |                   | NOR REPRODUCE THIS DOCUMENT WITHOUT PRIOR                                                  | LOT:52 DP:12838            |           |                              |                    |
|                        | e   hello@erarchitect.com.au |   | DA        |     |         |           |                   | WRITTEN CONSENT OF ELAINE RICHARDSON<br>ARCHITECT, AND AGREES TO RETUN THIS                |                            | DESIGN: / | ALTS & ADDS TO EX SINGLE     | STOREY DWELLING    |
| www.erarchitect.com.au | licence No.7530              |   |           |     |         |           |                   | DOCUMENT FORTHWITH UPON REQUEST.                                                           | 154 PLATEAU RD             |           |                              | 1                  |
|                        |                              |   |           |     |         |           |                   | CONTRACTOR TO VERIFY DIMENSIONS PRIOR                                                      | BILGOLA PLATEAU, NSW 2107  | JOB No:1  | 962024 SHEET SIZE: A3        | SHEET No: 11 of 30 |
|                        |                              | , |           |     |         |           |                   | CONSTRUCTION. DO NOT SCALE OFF DRAWING.                                                    |                            |           |                              |                    |