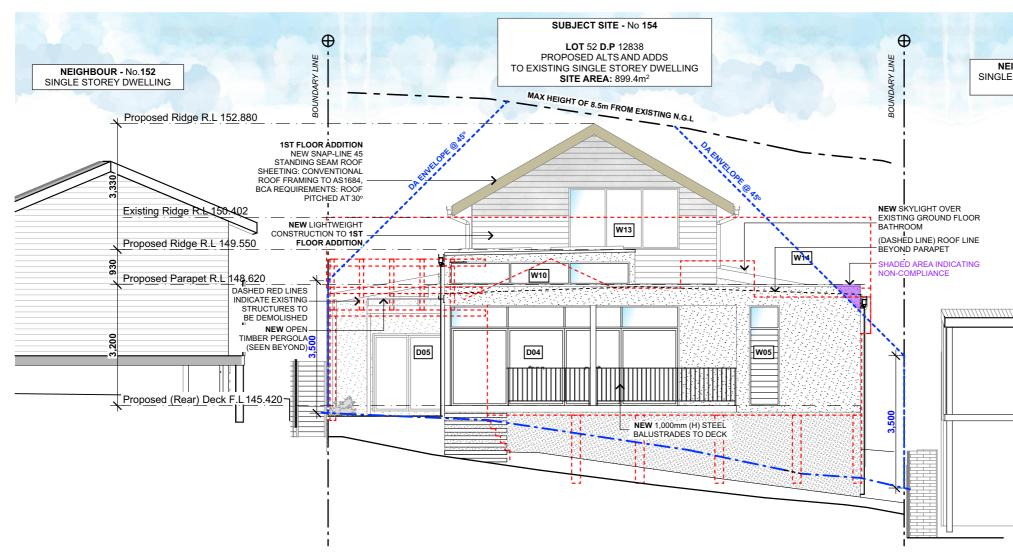

5,790mm EXISTING MAX HEIGHT | 8,460mm PROPOSED MAX HEIGHT | **COMPLIES** 

HERITAGE: N/A FLOOD ZONE: N/A FIRE ZONE: N/A

1

FLOOR SPACE RATIO: N/A EXISTING GROUND FLOOR: 0.14:1 or 129.45m<sup>2</sup> TOTAL EXISTING GFA = 0.14:1 or 129.45m<sup>2</sup>

PROPOSED GROUND: 0.20:1 or 183.90m<sup>2</sup> PROPOSED 1ST FLOOR: 0.05:1 or 44.60m<sup>2</sup> OUTBUILDING (Detached Pool/ Workshop) : 0.04:1 or 40.20m<sup>2</sup> TOTAL PROPOSED GFA = 0.29:1 or 268.70m<sup>2</sup> | COMPLIES (GFA Excludes Garage)

PRIVATE OPEN SPACE [POS]: REQUIRED: 80m<sup>2</sup> (with no dimension less than 3m) PRINCIPLE AREA OF 16m<sup>2</sup> ACHIEVED: 290m<sup>2</sup> | COMPLIES

Figured dimensions to be used in preference to scaling this drawing. Do not assume - if in doubt ASK.