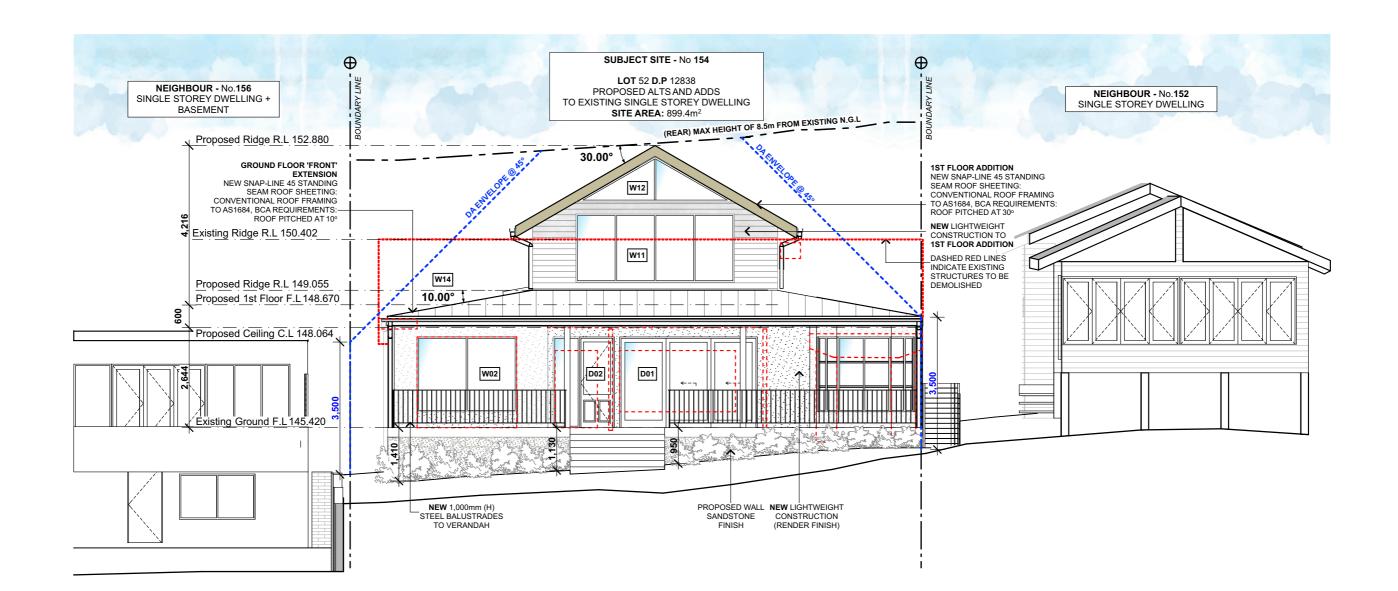

5,790mm EXISTING MAX HEIGHT | 8,460mm PROPOSED MAX HEIGHT | **COMPLIES** 

HERITAGE: N/A FLOOD ZONE: N/A FIRE ZONE: N/A

1

FLOOR SPACE RATIO: N/A EXISTING GROUND FLOOR: 0.14:1 or 129.45m<sup>2</sup> TOTAL EXISTING GFA = 0.14:1 or 129.45m<sup>2</sup>

PROPOSED GROUND: 0.20:1 or 183.90m<sup>2</sup> PROPOSED 1ST FLOOR: 0.05:1 or 44.60m<sup>2</sup> OUTBUILDING (Detached Pool/ Workshop) : 0.04:1 or 40.20m<sup>2</sup> TOTAL PROPOSED GFA = 0.29:1 or 268.70m<sup>2</sup> | COMPLIES (GFA Excludes Garage)

PRIVATE OPEN SPACE [POS]: REQUIRED: 80m<sup>2</sup> (with no dimension less than 3m) PRINCIPLE AREA OF 16m<sup>2</sup> ACHIEVED: 290m<sup>2</sup> | COMPLIES

Figured dimensions to be used in preference to scaling this drawing. Do not assume - if in doubt ASK.