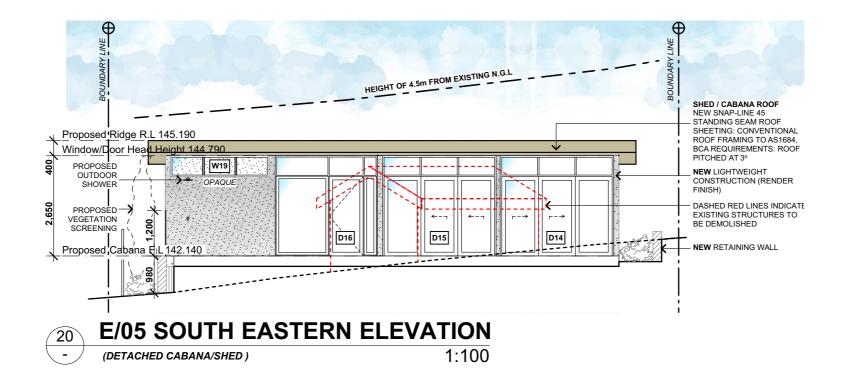

962024 SHEET SIZE: A3 SHEET No:19 of 30  |
|                                                                        |              |           |          |      |                        |                                                                                                                                        |                              |          |                                          |

### PROTECTION OF OPENABLE WINDOWS AS PER BCA PARTS 3.9.2.6 & 3.9.2.7:

(First Floor Bedrooms) A window opening must be provided with protection if the floor below the window in a bedroom is 2m or more above the surface beneath. where the lowest level of a window opening is less than 1.7m above the floor, a keyed lock must be fitted so as to restrict the window opening to a max 125mm





|                        | Level 1 . 2 Epsom Road,                             | N |          | REV<br>A | _ | ISUE FOR DA - AH/JK | Copyright. ©<br>THIS DOCUMENT IS OWNED BY, AND THE<br>INFORMATION CONTAINED IN ITS IS PROPRIETARTY                                                                                 | DRAWING:<br>SOUTH EAST/WEST ELEVATIONS | CLIENT: JE   | NNY & JANNIS KEARNEY BOTT                        |
|------------------------|-----------------------------------------------------|---|----------|----------|---|---------------------|------------------------------------------------------------------------------------------------------------------------------------------------------------------------------------|----------------------------------------|--------------|------