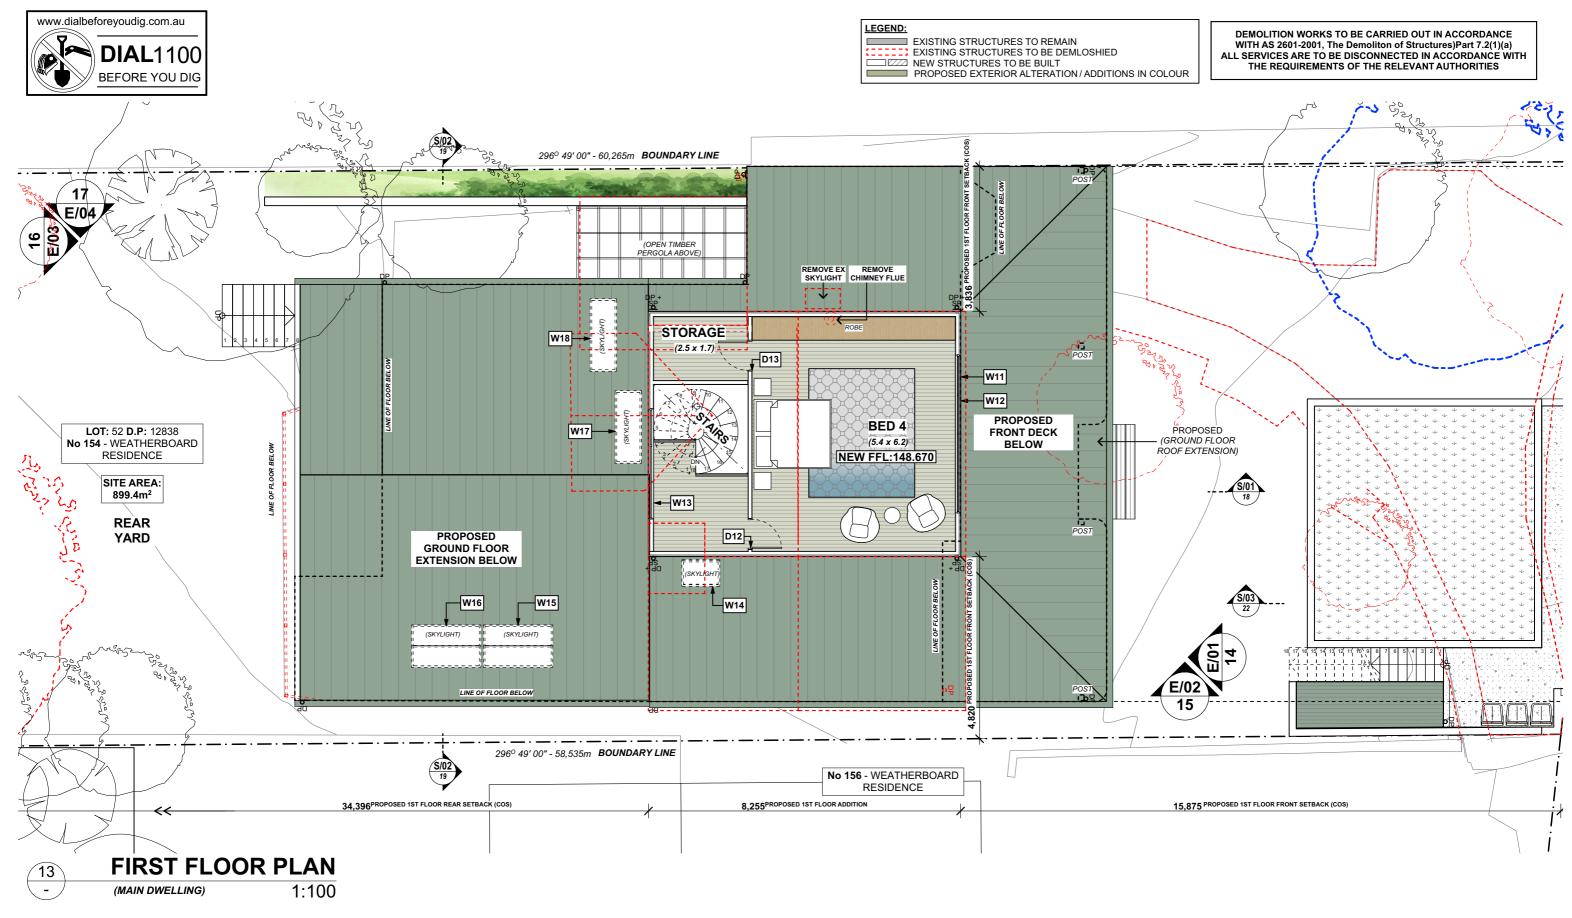

|                        |                              | N |           | REV | DATE     | AMENDMENT            | Copyright. ©                                                                               | DRAWING:                  | CLIENT:   |                                          |
|------------------------|------------------------------|---|-----------|-----|----------|----------------------|--------------------------------------------------------------------------------------------|---------------------------|-----------|------------------------------------------|
|                        | Level 1 . 2 Epsom Road,      |   |           | A   | 14.04.25 | ISSUE FOR DA - AH/JK | THIS DOCUMENT IS OWNED BY, AND THE                                                         | FIRST FLOOR PLAN (Main    |           | JENNY & JANNIS KEARNEY BOTT              |
|                        | Zetland, Sydney, NSW, 2017   |   |           |     |          |                      | INFORMATION CONTAINED IN ITS IS PROPRIETARTY<br>TO ELAINE RICHARDSON ARCHITECT. BY RECEIPT | Duralling)                |           |                                          |
|                        |                              |   | ISSUE FOR |     |          |                      | HERE OF THE HOLDER AGREES NOT TO USE THE<br>INFORMATION DISCLOSE IT TO ANY THIRD PARTY.    |                           | LGA:      | NORTHERN BEACHES COUNCIL                 |
|                        | office   0421 813 873        |   | DA        |     |          |                      | NOR REPRODUCE THIS DOCUMENT WITHOUT PRIOR                                                  | LOT:52 DP:12838           |           |                                          |
|                        | e   hello@erarchitect.com.au |   | BA        |     |          |                      | WRITTEN CONSENT OF ELAINE RICHARDSON<br>ARCHITECT, AND AGREES TO RETUN THIS                |                           | DESIGN: A | ALTS & ADDS TO EX SINGLE STOREY DWELLING |
| www.erarchitect.com.au | licence No.7530              |   |           |     |          |                      | DOCUMENT FORTHWITH UPON REQUEST.                                                           | 154 PLATEAU RD            |           |                                          |
|                        |                              |   |           |     |          |                      | CONTRACTOR TO VERIFY DIMENSIONS PRIOR                                                      | BILGOLA PLATEAU, NSW 2107 | JOB No:19 | 962024 SHEET SIZE: A3 SHEET No: 13 of 30 |
|                        |                              |   |           |     |          |                      | CONSTRUCTION. DO NOT SCALE OFF DRAWING.                                                    |                           |           |                                          |