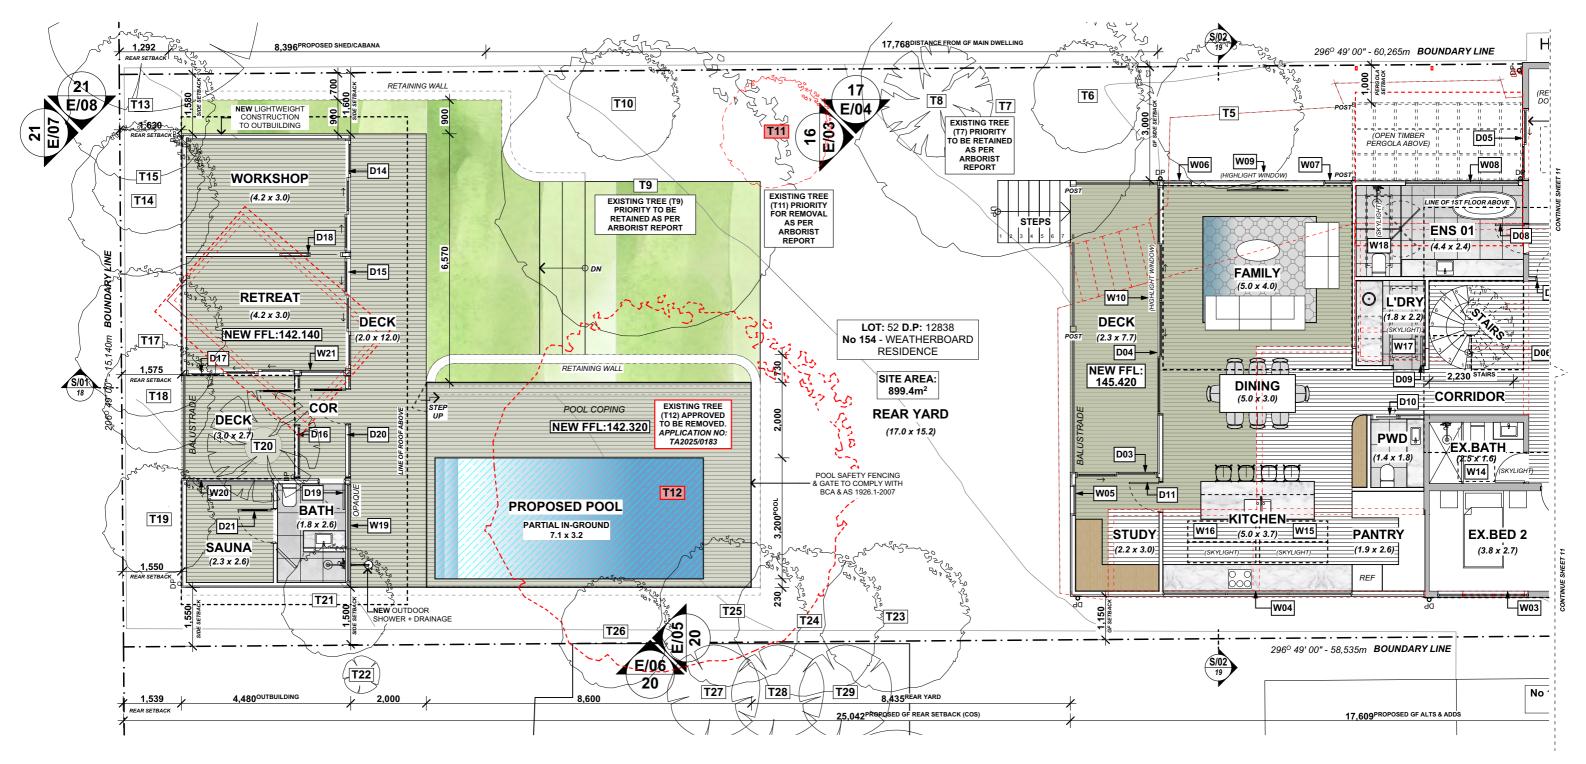

#### LEGEND:

EXISTING STRUCTURES TO REMAIN EXISTING STRUCTURES TO BE DEMLOSHIED ZZZZ NEW STRUCTURES TO BE BUILT PROPOSED EXTERIOR ALTERATION / ADDITIONS IN COLOUR

12GROUND FLOOR PLAN-(DETACHED CABANA/SHED)1:100

Figured dimensions to be used in preference to scaling this drawing. Do not assume - if in doubt ASK

#### DEMOLITION WORKS TO BE CARRIED OUT IN ACCORDANCE WITH AS 2601-2001, The Demoliton of Structures)Part 7.2(1)(a) ALL SERVICES ARE TO BE DISCONNECTED IN ACCORDANCE WITH THE REQUIREMENTS OF THE RELEVANT AUTHORITIES

Plot Date: Wednesday, 14 May 2025

| PLAN | CLIENT: JENN     | Y & JANNIS KE                 | ARNEY BOTT         |  |  |  |  |  |  |  |  |  |  |
|------|------------------|-------------------------------|--------------------|--|--|--|--|--|--|--|--|--|--|
|      | LGA:             | LGA: NORTHERN BEACHES COUNCIL |                    |  |  |  |  |  |  |  |  |  |  |
|      | DESIGN: ALTS & A | ADDS TO EX SINGLE             | STOREY DWELLING    |  |  |  |  |  |  |  |  |  |  |
| 2107 | JOB No:1962024   | SHEET SIZE: A3                | SHEET No: 12 of 30 |  |  |  |  |  |  |  |  |  |  |