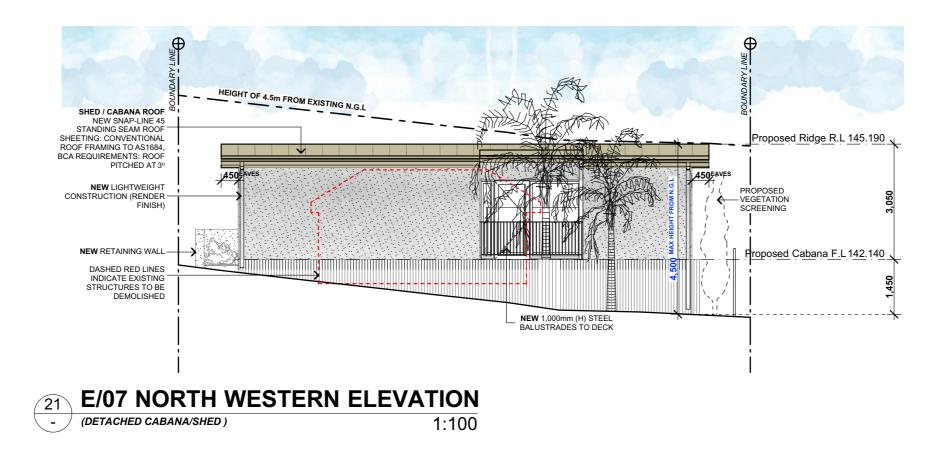

itect.com.au                        |   | DA       |          | - |                     | WRITER CONSENT OF ELANE ICHARDSON<br>ARCHITECT, AND AGREES TO RETUN THIS<br>DOCUMENT FORTHWITH UPON REQUEST.                                                                       | LOT:52 DP:12838<br>154 PLATEAU RD      | DESIGN: ALTS | S & ADDS TO EX SINGLE STOREY DWELLING            |
| www.erarchitect.com.au |                                                     | \ |          |          |   |                     | CONTRACTOR TO VERIFY DIMENSIONS PRIOR<br>CONSTRUCTION. DO NOT SCALE OFF DRAWING.                                                                                                   | BILGOLA PLATEAU, NSW 2107              | JOB No:19620 | SHEET SIZE:         A3         SHEET No:20 of 30 |







 CLIENT:
 JENNY & JANNIS KEARNEY BOTT

 LGA:
 NORTHERN BEACHES COUNCIL

 DESIGN:
 ALTS & ADDS TO EX SINGLE STOREY DWELLING

 107
 JOB No:1962024
 SHEET SIZE:
 A3



| S    | CLIENT:       JENNY & JANNIS KEARNEY BOTT         LGA:       NORTHERN BEACHES COUNCIL |                |                   |  |  |  |  |  |  |  |  |
|------|---------------------------------------------------------------------------------------|----------------|-------------------|--|--|--|--|--|--|--|--|
|      |                                                                                       |                |                   |  |  |  |  |  |  |  |  |
|      | DESIGN: ALTS & ADDS TO EX SINGLE STOREY DWELLING                                      |                |                   |  |  |  |  |  |  |  |