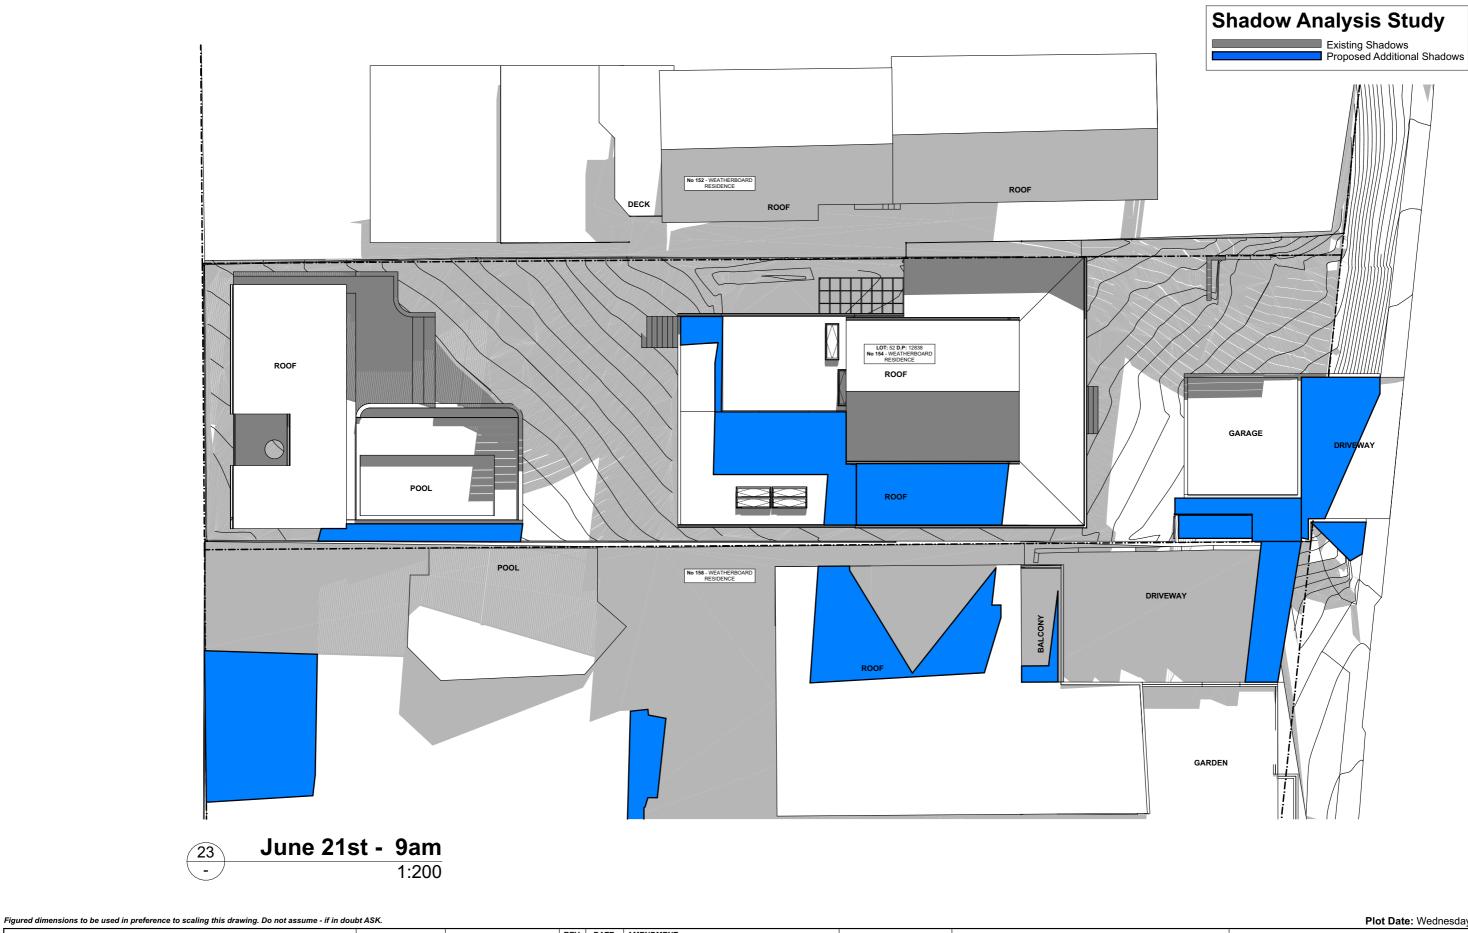

## PROPOSED RESIDENTIAL ALTERATIONS AND ADDITIONS AT:

ADDRESS:154 PLATEAU RD BILGOLA PLATEAU, NSW 2107 LOT:52 | DP:12838 SITE AREA:899.4 m<sup>2</sup>

| PAGE No: | DESCRIPTION                                          |
|----------|------------------------------------------------------|
|          | COVER PAGE                                           |
| 1        | SITE ANALYSIS PLAN                                   |
| 2        | SITE & ROOF PLAN (Main Dwelling)                     |
| 3        | SITE & ROOF PLAN (Detached Cabana/Shed)              |
| 4        | SITE CALCULATIONS                                    |
| 5        | SITE CALCULATIONS                                    |
| 6        | LANDSCAPE PLAN                                       |
| 7        | ERROSION & SEDIMENT CONTROL PLAN                     |
| 8        | DEMOLITION PLAN                                      |
| 9        | SITE WORKS CUT/FILL PLAN                             |
| 10       | PROPOSED GARAGE FLOOR PLAN                           |
| 11       | PROPOSED GROUND FLOOR PLAN (Main Dwelling)           |
| 12       | PROPOSED GROUND FLOOR PLAN (Detached Cabana/Shed)    |
| 13       | FIRST FLOOR PLAN (Main Dwelling)                     |
| 14       | SOUTH EASTERN ELEVATIONS (Main Dwelling)             |
| 15       | SOUTH WESTERN ELEVATION (Main Dwelling)              |
| 16       | NORTH WESTERN ELEVATION (Main Dwelling)              |
| 17       | NORTH EASTERN ELEVATION (Main Dwelling)              |
| 18       | SECTIONS S/01 (Main Dwelling + Detached Cabana/Shed) |
| 19       | SECTION S/02 (Main Dwelling)                         |
| 20       | SOUTH EAST/WEST ELEVATIONS (Detached Cabana/Shed)    |
| 21       | NORTH WEST/EAST ELEVATIONS (Detached Cabana/Shed)    |
| 22       | NORTH/SOUTH ELEVATIONS (Detached Garage)             |
| 23       | Proposed Shadow Analysis Plan 21st June 9am          |
| 24       | Proposed Shadow Analysis Plan 21st June 10am         |
| 25       | Proposed Shadow Analysis Plan 21st June 11am         |
| 26       | Proposed Shadow Analysis Plan 21st June 12pm         |
| 27       | Proposed Shadow Analysis Plan 21st June 1pm          |
| 28       | Proposed Shadow Analysis Plan 21st June 2pm          |
| 29       | Proposed Shadow Analysis Plan 21st June 3pm          |
| 30       | Schedule of Materials & Finishes                     |