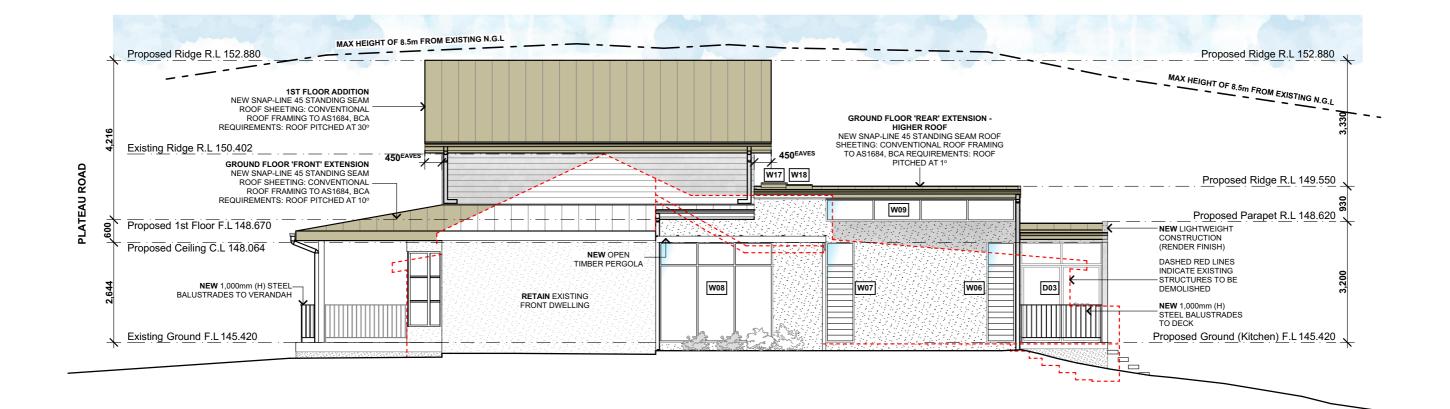

5,790mm EXISTING MAX HEIGHT | 8,460mm PROPOSED MAX HEIGHT | **COMPLIES** 

HERITAGE: N/A FLOOD ZONE: N/A FIRE ZONE: N/A

1

FLOOR SPACE RATIO: N/A EXISTING GROUND FLOOR: 0.14:1 or 129.45m<sup>2</sup> TOTAL EXISTING GFA = 0.14:1 or 129.45m<sup>2</sup>

PROPOSED GROUND: 0.20:1 or 183.90m<sup>2</sup> PROPOSED 1ST FLOOR: 0.05:1 or 44.60m<sup>2</sup> OUTBUILDING (Detached Pool/ Workshop) : 0.04:1 or 40.20m<sup>2</sup> TOTAL PROPOSED GFA = 0.29:1 or 268.70m<sup>2</sup> | COMPLIES (GFA Excludes Garage)