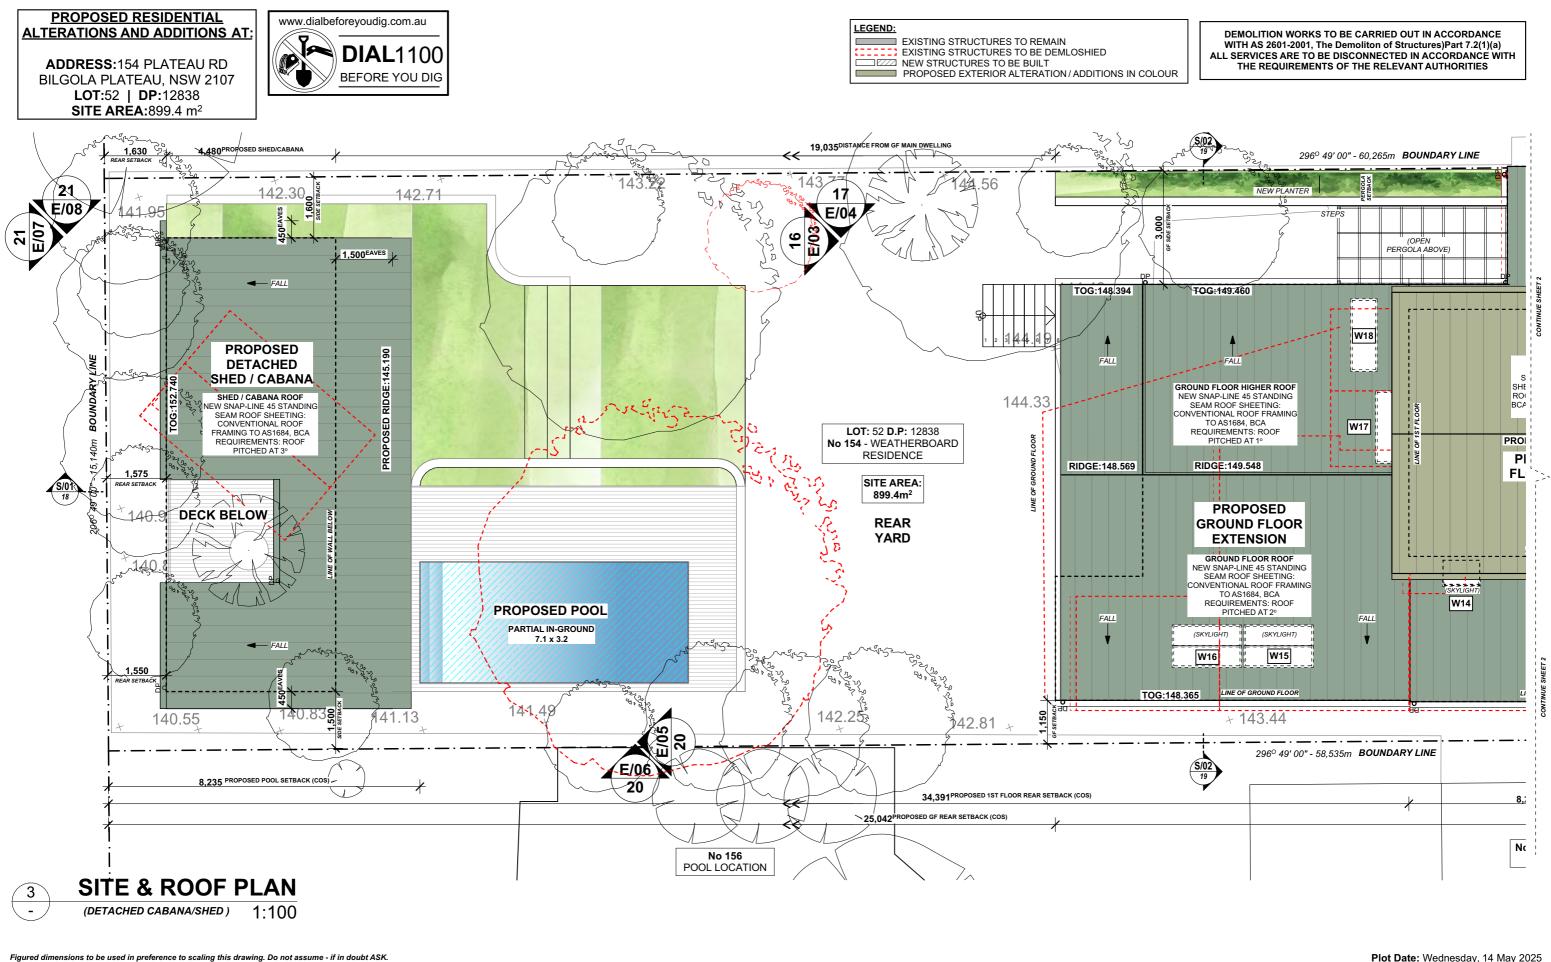

#### LEGEND:

EXISTING STRUCTURES TO REMAIN EXISTING STRUCTURES TO BE DEMLOSHIED NEW STRUCTURES TO BE BUILT PROPOSED EXTERIOR ALTERATION / ADDITIONS IN COLOUR

> S/03 22

www.dialbeforeyoudig.com.au

 DIAL1100

#### DEMOLITION WORKS TO BE CARRIED OUT IN ACCORDANCE WITH AS 2601-2001, The Demoliton of Structures)Part 7.2(1)(a) ALL SERVICES ARE TO BE DISCONNECTED IN ACCORDANCE WITH THE REQUIREMENTS OF THE RELEVANT AUTHORITIES

#### LEGEND:

EXISTING STRUCTURES TO REMAIN EXISTING STRUCTURES TO BE DEMLOSHIED ZZZZ NEW STRUCTURES TO BE BUILT PROPOSED EXTERIOR ALTERATION / ADDITIONS IN COLOUR

12GROUND FLOOR PLAN-(DETACHED CABANA/SHED)1:100