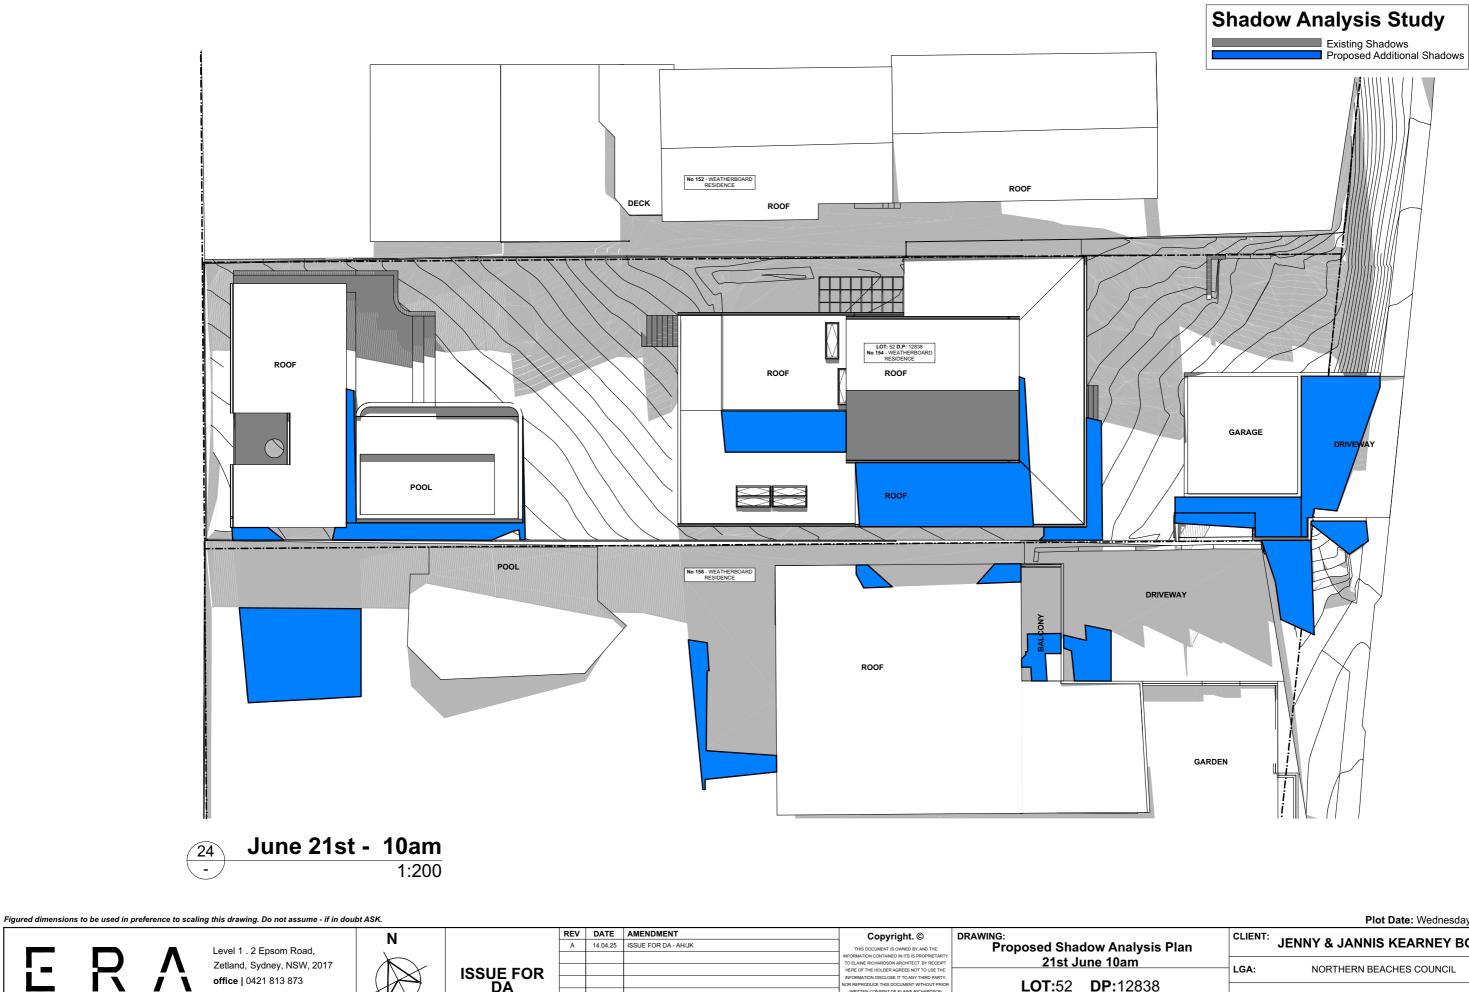

## PROPOSED RESIDENTIAL ALTERATIONS AND ADDITIONS AT:

ADDRESS:154 PLATEAU RD BILGOLA PLATEAU, NSW 2107 LOT:52 | DP:12838 SITE AREA:899.4 m<sup>2</sup>

| PAGE No: | DESCRIPTION                                          |
|----------|------------------------------------------------------|
|          | COVER PAGE                                           |
| 1        | SITE ANALYSIS PLAN                                   |
| 2        | SITE & ROOF PLAN (Main Dwelling)                     |
| 3        | SITE & ROOF PLAN (Detached Cabana/Shed)              |
| 4        | SITE CALCULATIONS                                    |
| 5        | SITE CALCULATIONS                                    |
| 6        | LANDSCAPE PLAN                                       |
| 7        | ERROSION & SEDIMENT CONTROL PLAN                     |
| 8        | DEMOLITION PLAN                                      |
| 9        | SITE WORKS CUT/FILL PLAN                             |
| 10       | PROPOSED GARAGE FLOOR PLAN                           |
| 11       | PROPOSED GROUND FLOOR PLAN (Main Dwelling)           |
| 12       | PROPOSED GROUND FLOOR PLAN (Detached Cabana/Shed)    |
| 13       | FIRST FLOOR PLAN (Main Dwelling)                     |
| 14       | SOUTH EASTERN ELEVATIONS (Main Dwelling)             |
| 15       | SOUTH WESTERN ELEVATION (Main Dwelling)              |
| 16       | NORTH WESTERN ELEVATION (Main Dwelling)              |
| 17       | NORTH EASTERN ELEVATION (Main Dwelling)              |
| 18       | SECTIONS S/01 (Main Dwelling + Detached Cabana/Shed) |
| 19       | SECTION S/02 (Main Dwelling)                         |
| 20       | SOUTH EAST/WEST ELEVATIONS (Detached Cabana/Shed)    |
| 21       | NORTH WEST/EAST ELEVATIONS (Detached Cabana/Shed)    |
| 22       | NORTH/SOUTH ELEVATIONS (Detached Garage)             |
| 23       | Proposed Shadow Analysis Plan 21st June 9am          |
| 24       | Proposed Shadow Analysis Plan 21st June 10am         |
| 25       | Proposed Shadow Analysis Plan 21st June 11am         |
| 26       | Proposed Shadow Analysis Plan 21st June 12pm         |
| 27       | Proposed Shadow Analysis Plan 21st June 1pm          |
| 28       | Proposed Shadow Analysis Plan 21st June 2pm          |
| 29       | Proposed Shadow Analysis Plan 21st June 3pm          |
| 30       | Schedule of Materials & Finishes                     |