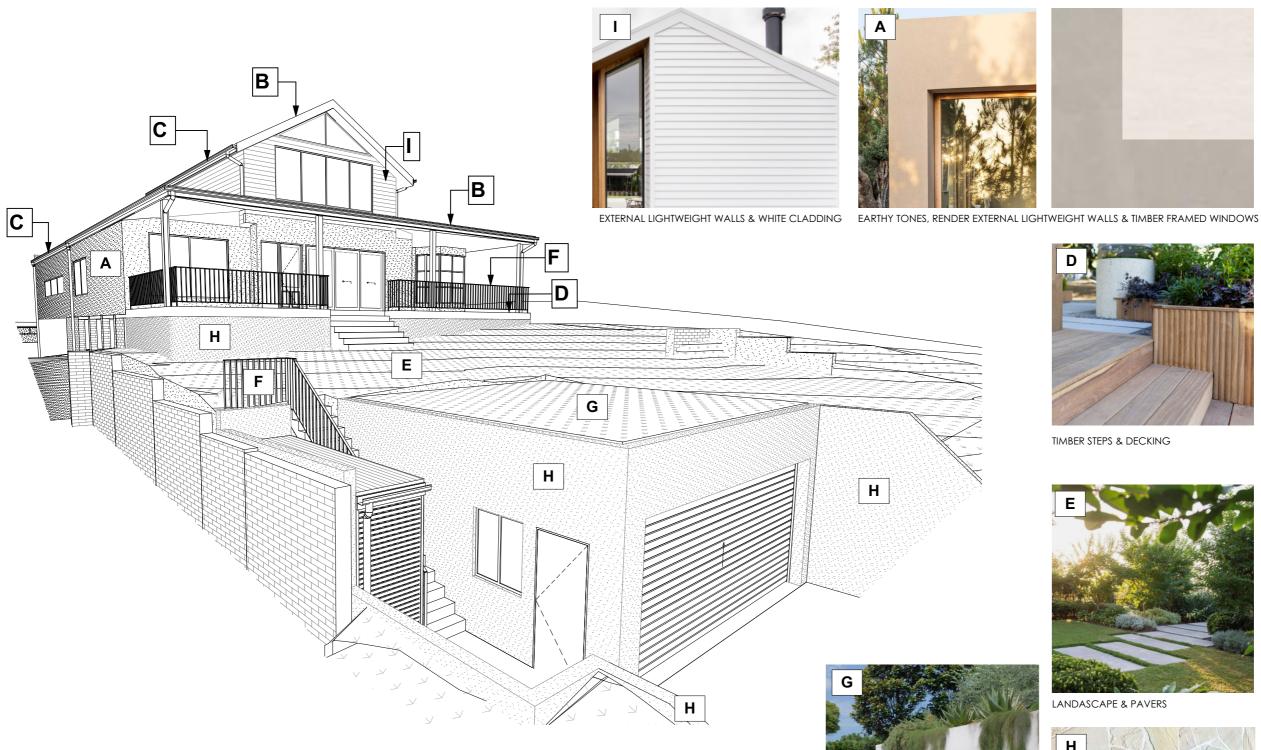

arch | tect.com.au | Zetland, Sydney, NSW, 2017<br>office   0421 813 873<br>e   hello@erarchitect.com.au | N | A   | 14.04.25 | ISSUE FOR DA - AHJIK | THIS DOCUMENT IS OWNED BY AND THE<br>INFORMATION CONTAINED IN ITS IS PROPRIETARTY<br>TO ELANE ROHARDSON ANGINET. SY RECEIPT<br>HERE OF THE HOLDER AGREES NOT TO USE THE<br>INFORMATION DISCLOSE IT TO AUXIV THRO PARTY,<br>NOR REPRODUCE THIS DOCUMENT WITHOUT PRIOR<br>WRITTER CONSENT OF ELANE RICHARDSON<br>WRITTER CONSENT OF ELANE RICHARDSON<br>ARCHITECT, AND AGREES TO RETUN THIS<br>DOCUMENT FORTHWITH UPON REQUEST. | Proposed Shadow Analysis Plan<br>21st June 3pm<br>LOT:52 DP:12838 |

 CLIENT:
 JENNY & JANNIS KEARNEY BOTT

 LGA:
 NORTHERN BEACHES COUNCIL

 DESIGN:
 ALTS & ADDS TO EX SINGLE STOREY DWELLING

 2107
 JOB No:1962024
 SHEET SIZE:
 A3



## SCHEDULE OF FRONT MATERIALS AND FINISHES 30

Note: colours & finishes may vary slightly during construction

1:100

SAMPLE GREEN ROOF

Copyright. ©

DRAWING:



GARAGE & RETAINING WALLS

Figured dimensions to be used in preference to scaling this drawing. Do not assume - if in doubt ASK.

REV DATE AMENDMENT Ν ISSUE FOR DA - AH/JK А 14.04.25 Level 1 . 2 Epsom Road, Zetland, Sydney, NSW, 2017 ISSUE FOR DA office | 0421 813 873 e | hello@erarchitect.com.au www.erarchitect.com.au licence No.7530

DOCUMENT IS OWNED BY, AND TH Schedule of Materials & Finish **LOT:**52 **DP**:12838 NT OF ELAINE RICHA ARCHITECT, AND AGREES TO RETUN THIS 154 PLATEAU RD BILGOLA PLATEAU, NSW 27 CONTRACTOR TO VERIFY DIMENSIONS PRIOR CONSTRUCTION. DO NOT SCALE OFF DRAWING



LIGHT GREY COLORBOND ROOF SHEETING



F