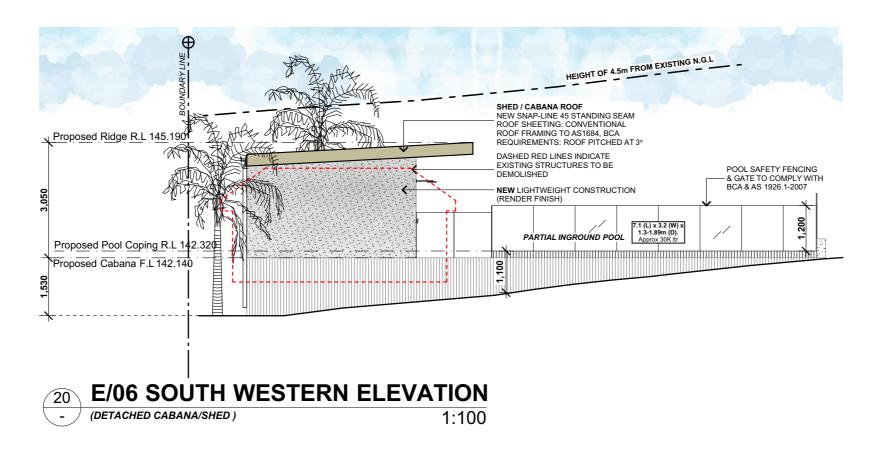

62024 SHEET SIZE: A3 SHEET No:19 of 30  |
|                                                                        |              |           |          |      |                        |                                                                                                                                        |                              |          |                                          |

### PROTECTION OF OPENABLE WINDOWS AS PER BCA PARTS 3.9.2.6 & 3.9.2.7:

(First Floor Bedrooms) A window opening must be provided with protection if the floor below the window in a bedroom is 2m or more above the surface beneath. where the lowest level of a window opening is less than 1.7m above the floor, a keyed lock must be fitted so as to restrict the window opening to a max 125mm





|                        | Level 1 . 2 Epsom Road,                             | N |          | REV<br>A | _ | ISUE FOR DA - AH/JK | Copyright. ©<br>THIS DOCUMENT IS OWNED BY, AND THE<br>INFORMATION CONTAINED IN ITS IS PROPRIETARTY                                                                                 | DRAWING:<br>SOUTH EAST/WEST ELEVATIONS | CLIENT: JE   | NNY & JANNIS KEARNEY BOTT                        |
|------------------------|-----------------------------------------------------|---|----------|----------|---|---------------------|------------------------------------------------------------------------------------------------------------------------------------------------------------------------------------|----------------------------------------|--------------|--------