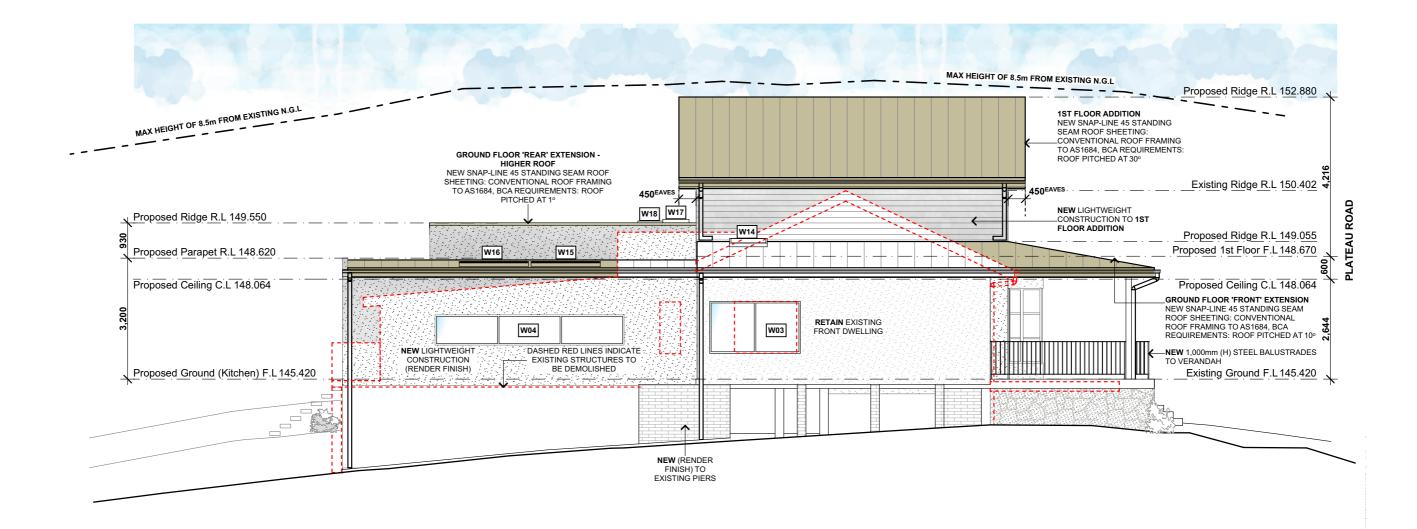

5,790mm EXISTING MAX HEIGHT | 8,460mm PROPOSED MAX HEIGHT | **COMPLIES** 

HERITAGE: N/A FLOOD ZONE: N/A FIRE ZONE: N/A

1

FLOOR SPACE RATIO: N/A EXISTING GROUND FLOOR: 0.14:1 or 129.45m<sup>2</sup> TOTAL EXISTING GFA = 0.14:1 or 129.45m<sup>2</sup>

PROPOSED GROUND: 0.20:1 or 183.90m<sup>2</sup> PROPOSED 1ST FLOOR: 0.05:1 or 44.60m<sup>2</sup> OUTBUILDING (Detached Pool/ Workshop) : 0.04:1 or 40.20m<sup>2</sup> TOTAL PROPOSED GFA = 0.29:1 or 268.70m<sup>2</sup> | COMPLIES (GFA Excludes Garage)