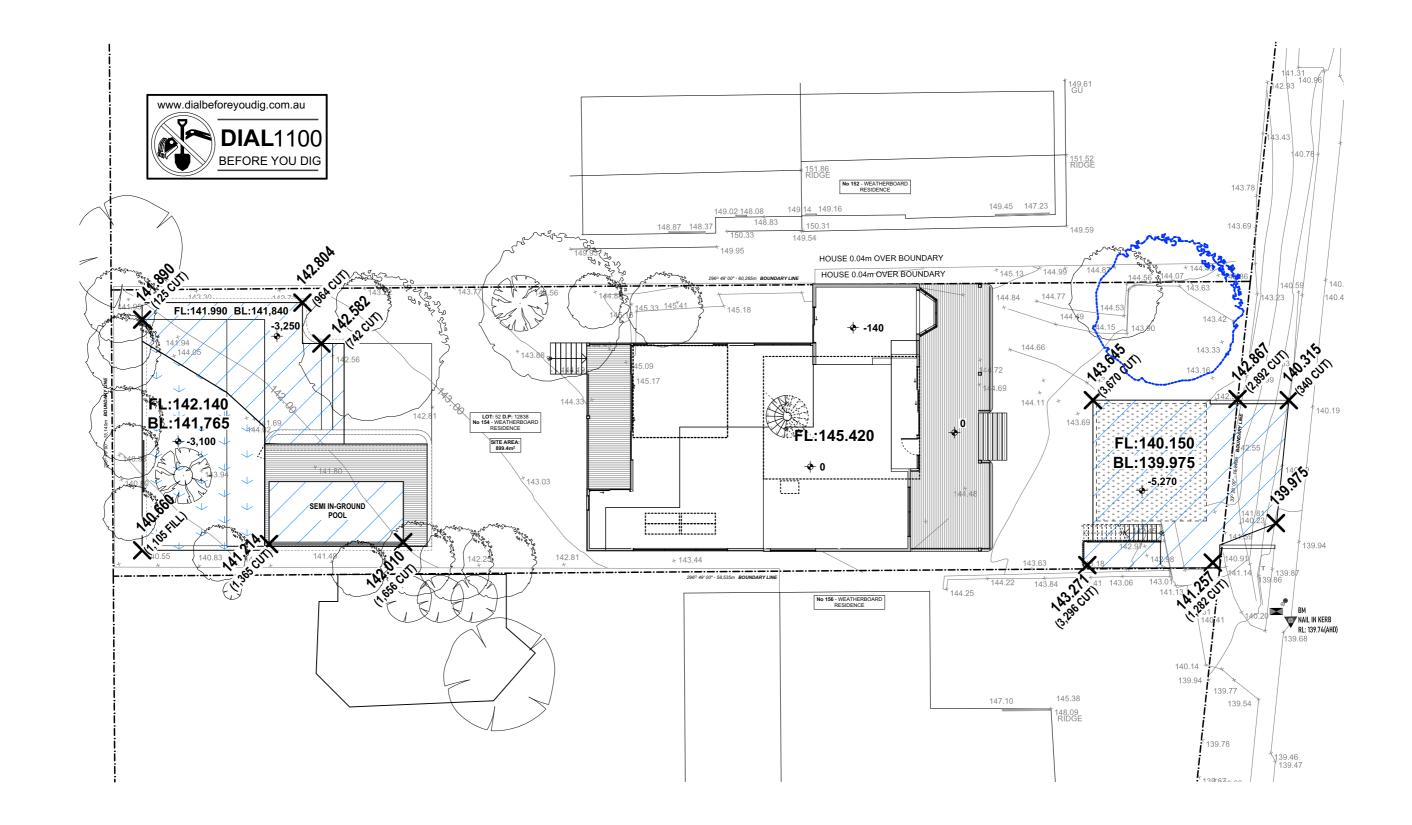

|                        |                              | N  |           | REV      | DATE     | AMENDMENT            | Copyright. ©                                                                               | DRAWING:                  | CLIENT: |                                          |
|------------------------|------------------------------|----|-----------|----------|----------|----------------------|--------------------------------------------------------------------------------------------|---------------------------|---------|------------------------------------------|
|                        | Level 1 . 2 Epsom Road,      | IN |           | A        | 14.04.25 | ISSUE FOR DA - AH/JK | THIS DOCUMENT IS OWNED BY, AND THE                                                         |                           |         | JENNY & JANNIS KEARNEY BOTT              |
|                        | Zetland, Sydney, NSW, 2017   |    |           |          |          |                      | INFORMATION CONTAINED IN ITS IS PROPRIETARTY<br>TO ELAINE RICHARDSON ARCHITECT. BY RECEIPT | SITE WORKS CUT/FILL PLAN  |         |                                          |
|                        |                              |    | ISSUE FOR |          |          |                      | HERE OF THE HOLDER AGREES NOT TO USE THE<br>INFORMATION DISCLOSE IT TO ANY THIRD PARTY.    |                           | LGA:    | NORTHERN BEACHES COUNCIL                 |
|                        | office   0421 813 873        |    | DA        |          |          |                      | NOR REPRODUCE THIS DOCUMENT WITHOUT PRIOR                                                  | LOT:52 DP:12838           |         |                                          |
|                        | e   hello@erarchitect.com.au |    | 2/1       |          |          |                      | WRITTEN CONSENT OF ELAINE RICHARDSON<br>ARCHITECT, AND AGREES TO RETUN THIS                | 154 PLATEAU RD            | DESIGN: | ALTS & ADDS TO EX SINGLE STOREY DWELLING |
| www.erarchitect.com.au | licence No.7530              |    |           | L        |          |                      | DOCUMENT FORTHWITH UPON REQUEST.                                                           |                           |         |                                          |
|                        |                              |    |           | <u> </u> |          |                      | CONTRACTOR TO VERIFY DIMENSIONS PRIOR                                                      | BILGOLA PLATEAU, NSW 2107 | JOB No: | 1962024 SHEET SIZE: A3 SHEET No:9 of 30  |
|                        |                              |    |           |          |          |                      | CONSTRUCTION. DO NOT SCALE OFF DRAWING.                                                    |                           |         |                                          |