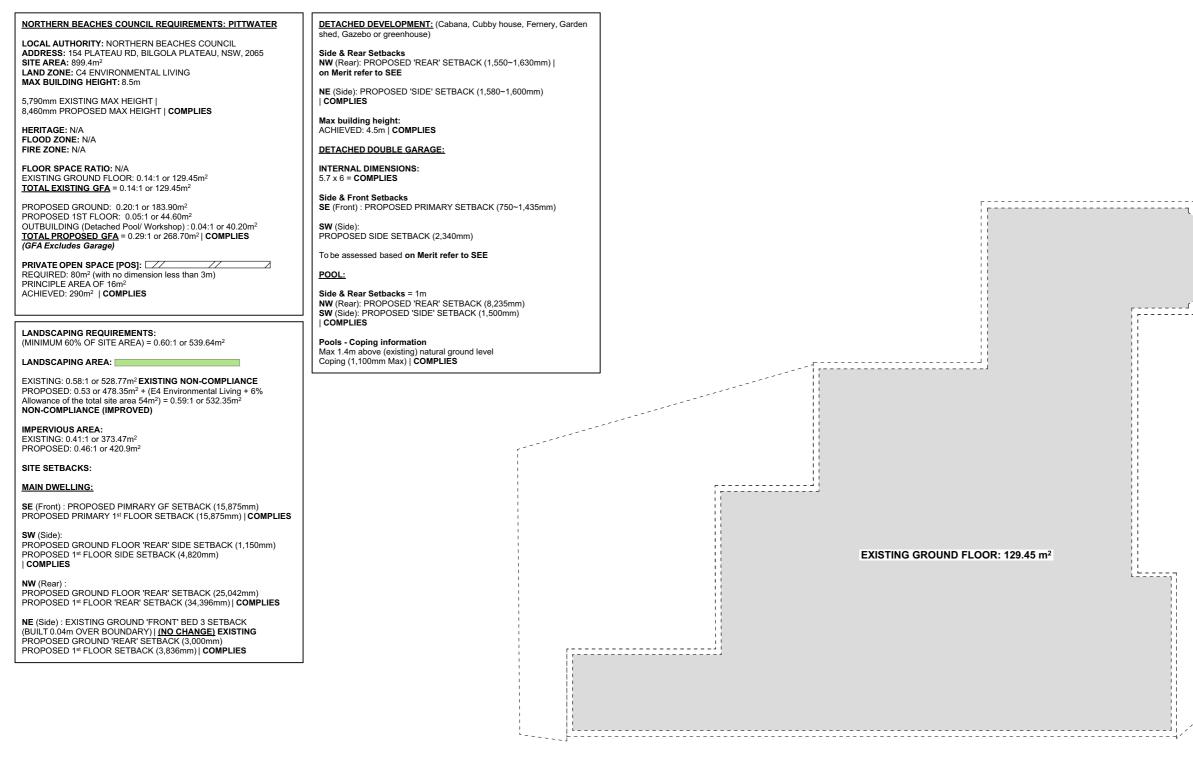

#### NORTHERN BEACHES COUNCIL REQUIREMENTS: PITTWATER

LOCAL AUTHORITY: NORTHERN BEACHES COUNCIL ADDRESS: 154 PLATEAU RD, BILGOLA PLATEAU, NSW, 2065 SITE AREA: 899.4m<sup>2</sup> LAND ZONE: C4 ENVIRONMENTAL LIVING MAX BUILDING HEIGHT: 8.5m

5,790mm EXISTING MAX HEIGHT | 8,460mm PROPOSED MAX HEIGHT | **COMPLIES** 

HERITAGE: N/A FLOOD ZONE: N/A FIRE ZONE: N/A

1

FLOOR SPACE RATIO: N/A EXISTING GROUND FLOOR: 0.14:1 or 129.45m<sup>2</sup> TOTAL EXISTING GFA = 0.14:1 or 129.45m<sup>2</sup>

PROPOSED GROUND: 0.20:1 or 183.90m<sup>2</sup> PROPOSED 1ST FLOOR: 0.05:1 or 44.60m<sup>2</sup> OUTBUILDING (Detached Pool/ Workshop) : 0.04:1 or 40.20m<sup>2</sup> TOTAL PROPOSED GFA = 0.29:1 or 268.70m<sup>2</sup> | COMPLIES (GFA Excludes Garage)

PRIVATE OPEN SPACE [POS]: REQUIRED: 80m<sup>2</sup> (with no dimension less than 3m) PRINCIPLE AREA OF 16m<sup>2</sup> ACHIEVED: 290m<sup>2</sup> | COMPLIES

Figured dimensions to be used in preference to scaling this drawing. Do not assume - if in doubt ASK.