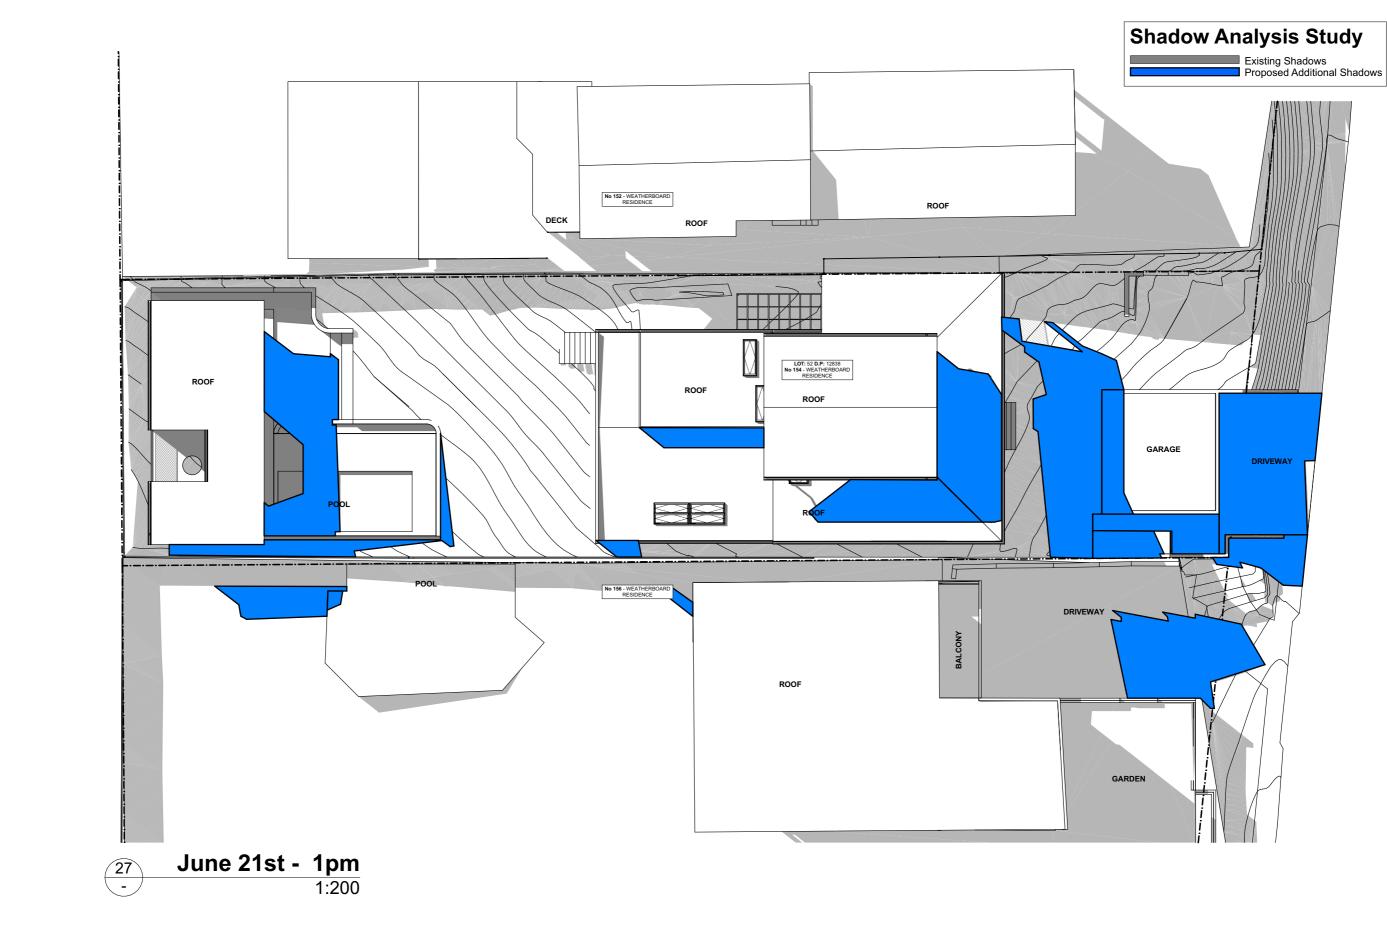

## PROPOSED RESIDENTIAL ALTERATIONS AND ADDITIONS AT:

ADDRESS:154 PLATEAU RD BILGOLA PLATEAU, NSW 2107 LOT:52 | DP:12838 SITE AREA:899.4 m<sup>2</sup>

| PAGE No: | DESCRIPTION                                          |
|----------|------------------------------------------------------|
|          | COVER PAGE                                           |
| 1        | SITE ANALYSIS PLAN                                   |
| 2        | SITE & ROOF PLAN (Main Dwelling)                     |
| 3        | SITE & ROOF PLAN (Detached Cabana/Shed)              |
| 4        | SITE CALCULATIONS                                    |
| 5        | SITE CALCULATIONS                                    |
| 6        | LANDSCAPE PLAN                                       |
| 7        | ERROSION & SEDIMENT CONTROL PLAN                     |
| 8        | DEMOLITION PLAN                                      |
| 9        | SITE WORKS CUT/FILL PLAN                             |
| 10       | PROPOSED GARAGE FLOOR PLAN                           |
| 11       | PROPOSED GROUND FLOOR PLAN (Main Dwelling)           |
| 12       | PROPOSED GROUND FLOOR PLAN (Detached Cabana/Shed)    |
| 13       | FIRST FLOOR PLAN (Main Dwelling)                     |
| 14       | SOUTH EASTERN ELEVATIONS (Main Dwelling)             |
| 15       | SOUTH WESTERN ELEVATION (Main Dwelling)              |
| 16       | NORTH WESTERN ELEVATION (Main Dwelling)              |
| 17       | NORTH EASTERN ELEVATION (Main Dwelling)              |
| 18       | SECTIONS S/01 (Main Dwelling + Detached Cabana/Shed) |
| 19       | SECTION S/02 (Main Dwelling)                         |
| 20       | SOUTH EAST/WEST ELEVATIONS (Detached Cabana/Shed)    |
| 21       | NORTH WEST/EAST ELEVATIONS (Detached Cabana/Shed)    |
| 22       | NORTH/SOUTH ELEVATIONS (Detached Garage)             |
| 23       | Proposed Shadow Analysis Plan 21st June 9am          |
| 24       | Proposed Shadow Analysis Plan 21st June 10am         |
| 25       | Proposed Shadow Analysis Plan 21st June 11am         |
| 26       | Proposed Shadow Analysis Plan 21st June 12pm         |
| 27       | Proposed Shadow Analysis Plan 21st June 1pm          |
| 28       | Proposed Shadow Analysis Plan 21st June 2pm          |
| 29       | Proposed Shadow Analysis Plan 21st June 3pm          |
| 30       | Schedule of Materials & Finishes                     |