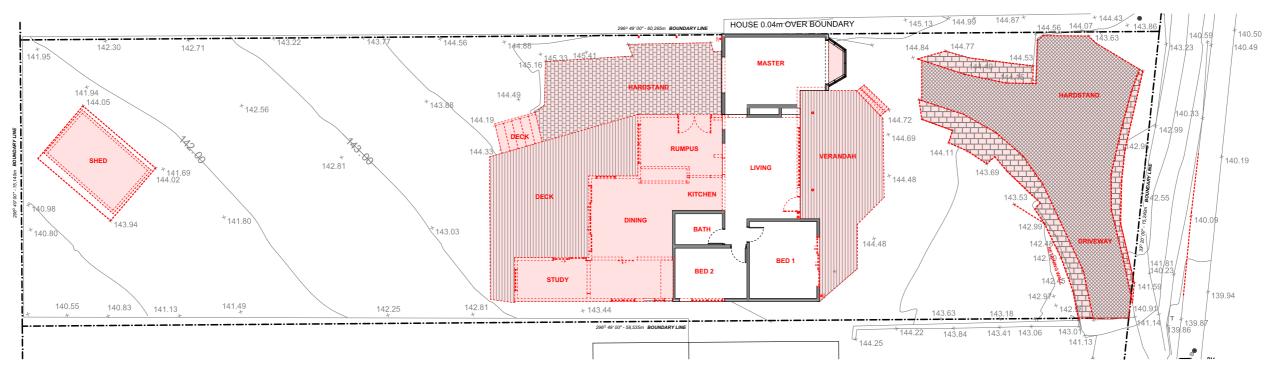

CONTRACTOR TO VERIFY DIMENSIONS PRIOR CONSTRUCTION. DO NOT SCALE OFF DRAWING

www.erarchitect.com.au

licence No.7530

| AWING:<br>SITE & ROOF PLAN (Main Dwelling) | CLIENT: JENNY & JANNIS KEARNEY BOTT                                    |  |  |  |  |  |
|--------------------------------------------|------------------------------------------------------------------------|--|--|--|--|--|
|                                            | LGA: NORTHERN BEACHES COUNCIL                                          |  |  |  |  |  |
| LOT:52 DP:12838<br>154 PLATEAU RD          | DESIGN: ALTS & ADDS TO EX SINGLE STOREY DWELLING                       |  |  |  |  |  |
| BILGOLA PLATEAU, NSW 2107                  | JOB No:1962024         SHEET SIZE:         A3         SHEET No:2 of 30 |  |  |  |  |  |