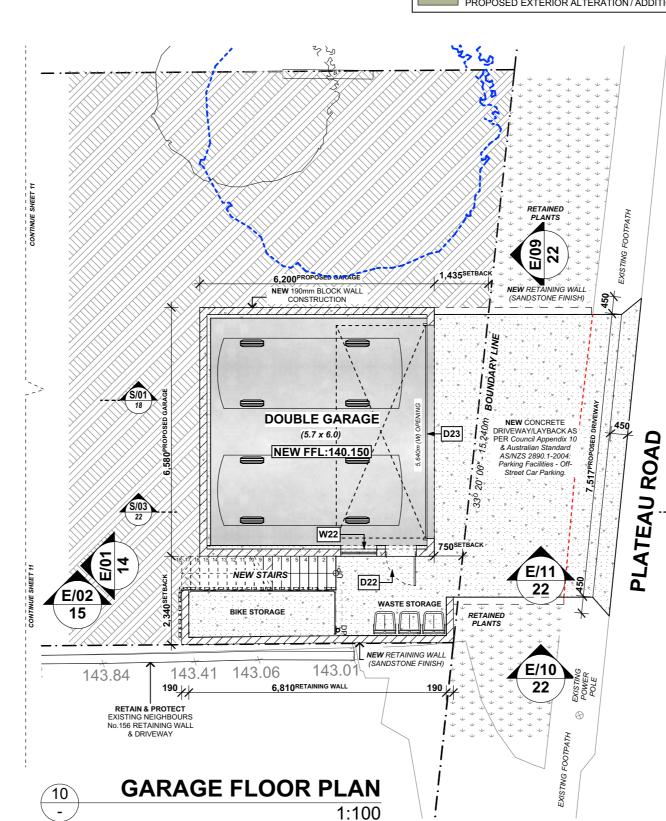

#### LEGEND:

EXISTING STRUCTURES TO REMAIN EXISTING STRUCTURES TO BE DEMLOSHIED NEW STRUCTURES TO BE BUILT PROPOSED EXTERIOR ALTERATION / ADDITIONS IN COLOUR

> S/03 22

www.dialbeforeyoudig.com.au

 DIAL1100

 BEFORE YOU DIG

Figured dimensions to be used in preference to scaling this drawing. Do not assume - if in doubt ASK.