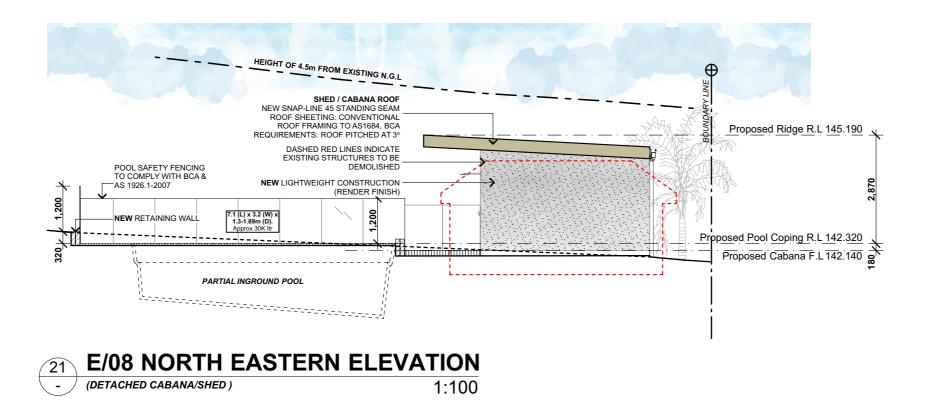

#### CONTAINMENT OF SITE WASTE

BUILDING MATERIALS MUST NOT BE BURIED ON SITE. DEMOLITION WASTE RESULTING FROM THE WORKS IS NOT TO BE STORED ON FOOTPATHS, STREET GUTTERS OR ROADWAYS ETC. ALL WASTE TO BE PLACED IN RUBBISH SKIPS, OR CONTAINERS FOR COLLECTION