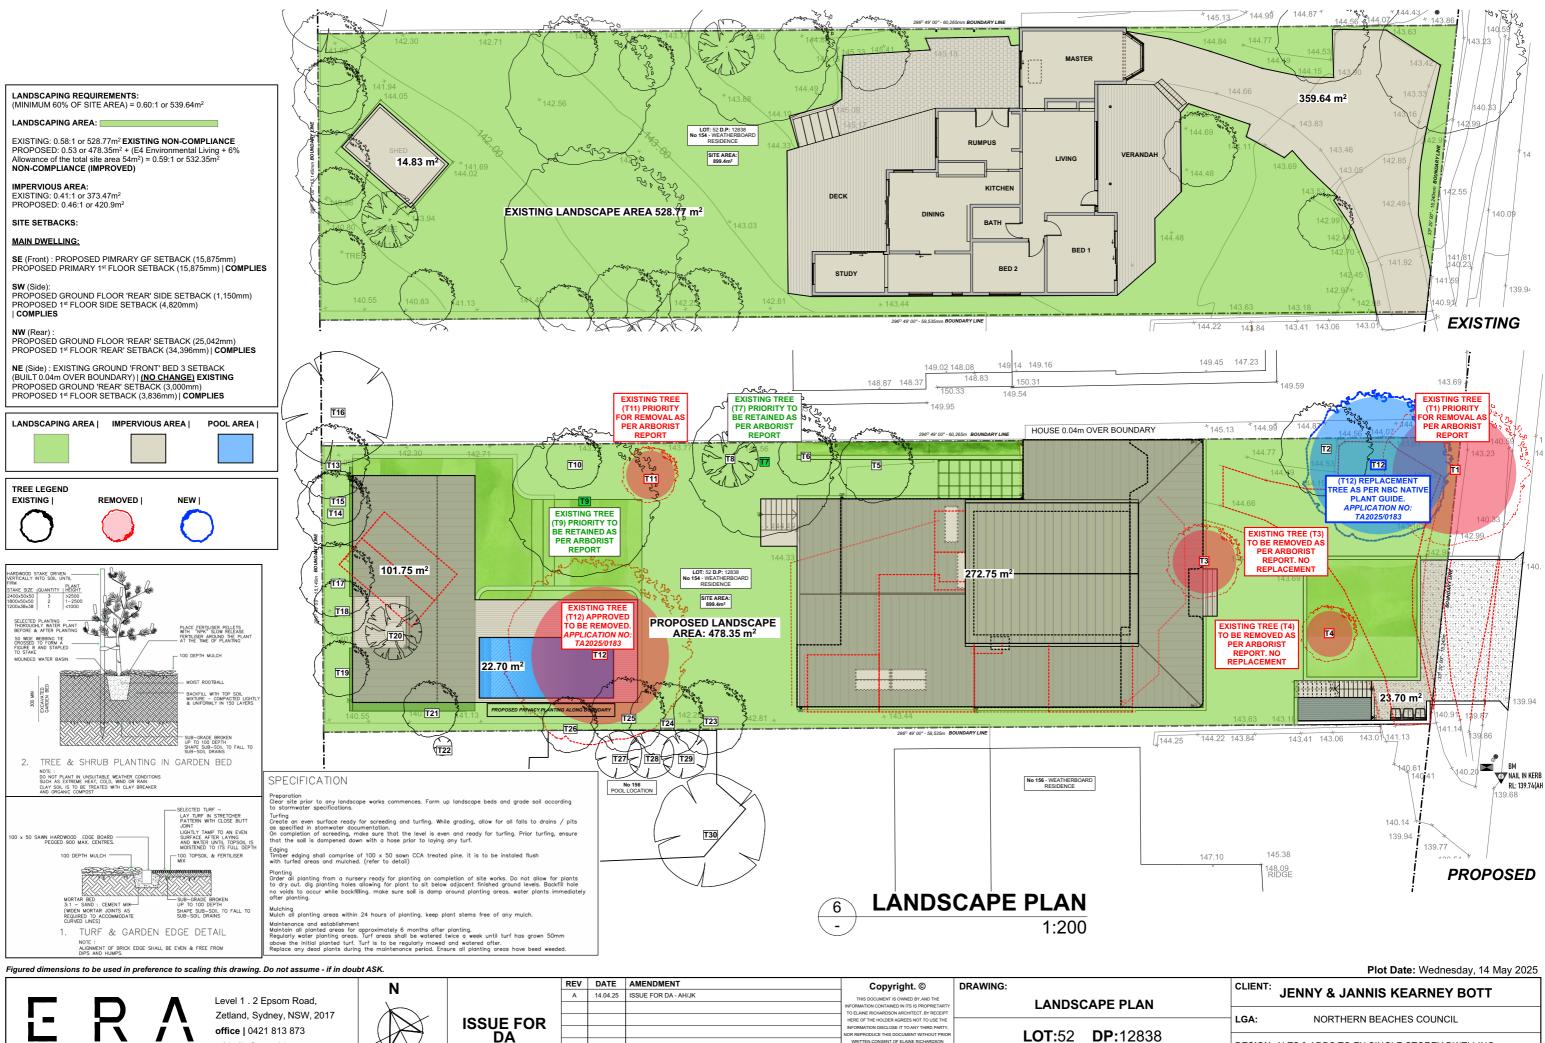

|                        | -                                                     | NI  |           | REV      | DATE     | AMENDMENT            | Copyright. ©                                                                               | DRAWING:                    | CLIENT:                                          |                                                |  |
|------------------------|-------------------------------------------------------|-----|-----------|----------|----------|----------------------|--------------------------------------------------------------------------------------------|-----------------------------|--------------------------------------------------|------------------------------------------------|--|
|                        | Level 1 . 2 Epsom Road,                               | N N |           | A        | 14.04.25 | ISSUE FOR DA - AH/JK | THIS DOCUMENT IS OWNED BY, AND THE                                                         | ERROSION & SEDIMENT CONTROL | JENNY &                                          | JANNIS KEARNEY BOTT                            |  |
|                        | Zetland, Sydney, NSW, 2017                            |     |           |          |          |                      | INFORMATION CONTAINED IN ITS IS PROPRIETARTY<br>TO ELAINE RICHARDSON ARCHITECT. BY RECEIPT | PLAN                        |                                                  |                                                |  |
|                        |                                                       |     | ISSUE FOR | <u> </u> |          |                      | HERE OF THE HOLDER AGREES NOT TO USE THE<br>INFORMATION DISCLOSE IT TO ANY THIRD PARTY,    |                             | LGA: NORT                                        | THERN BEACHES COUNCIL                          |  |
|                        | office   0421 813 873<br>e   hello@erarchitect.com.au |     | DA        | <u> </u> |          |                      | NOR REPRODUCE THIS DOCUMENT WITHOUT PRIOF<br>WRITTEN CONSENT OF ELAINE RICHARDSON          | LOT:52 DP:12838             | DESIGN: ALTS & ADDS TO EX SINGLE STOREY DWELLING |                                                |  |
|                        |                                                       |     |           |          |          |                      | ARCHITECT, AND AGREES TO RETUN THIS<br>DOCUMENT FORTHWITH UPON REQUEST.                    | 154 PLATEAU RD              | DESIGN. ALTS & ADDS                              | SIGN: ALTS & ADDS TO EX SINGLE STORET DWELLING |  |
| www.erarchitect.com.au | licence No.7530                                       |     |           |          |          |                      | CONTRACTOR TO VERIFY DIMENSIONS PRIOR                                                      | BILGOLA PLATEAU, NSW 2107   | JOB No:1962024 SHEE                              | ET SIZE: A3 SHEET No:7 of 30                   |  |
|                        |                                                       | `   |           |          |          |                      | CONSTRUCTION. DO NOT SCALE OFF DRAWING.                                                    | DIEGGE/(TE/(TERO; NOW 210)  |                                                  |                                                |  |