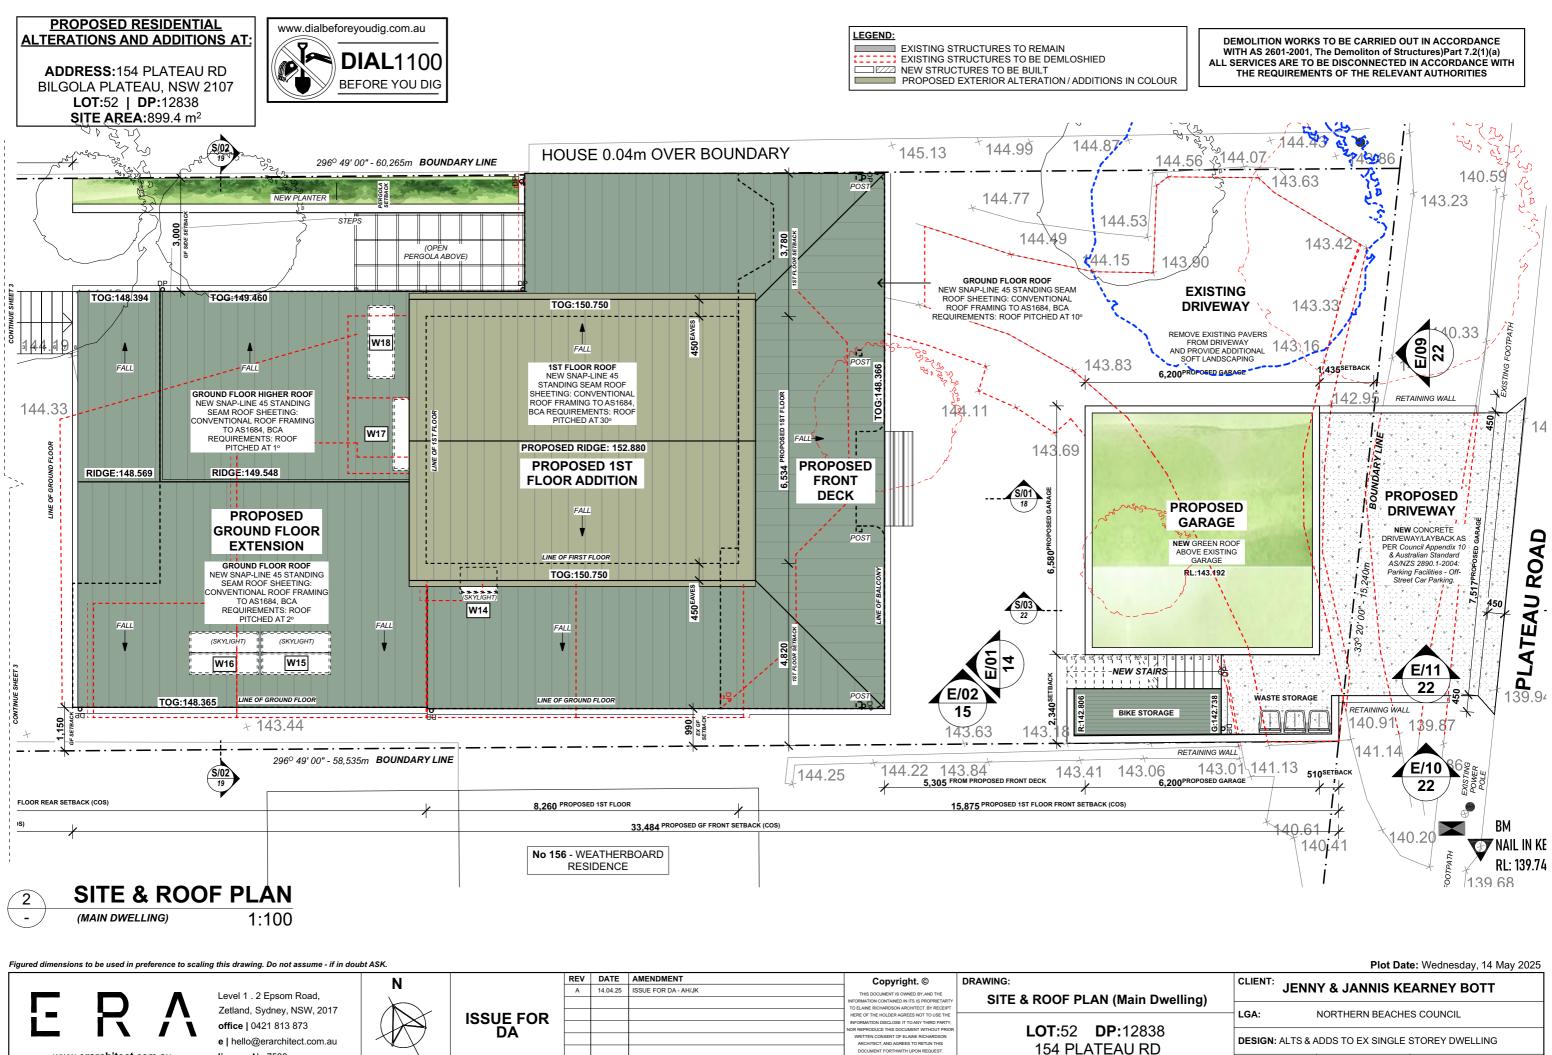

#### LEGEND:

EXISTING STRUCTURES TO REMAIN EXISTING STRUCTURES TO BE DEMLOSHIED NEW STRUCTURES TO BE BUILT PROPOSED EXTERIOR ALTERATION / ADDITIONS IN COLOUR

> S/03 22

www.dialbeforeyoudig.com.au

 DIAL1100

 BEFORE YOU DIG

Figured dimensions to be used in preference to scaling this drawing. Do not assume - if in doubt ASK.

#### DEMOLITION WORKS TO BE CARRIED OUT IN ACCORDANCE WITH AS 2601-2001, The Demoliton of Structures)Part 7.2(1)(a) ALL SERVICES ARE TO BE DISCONNECTED IN ACCORDANCE WITH THE REQUIREMENTS OF THE RELEVANT AUTHORITIES