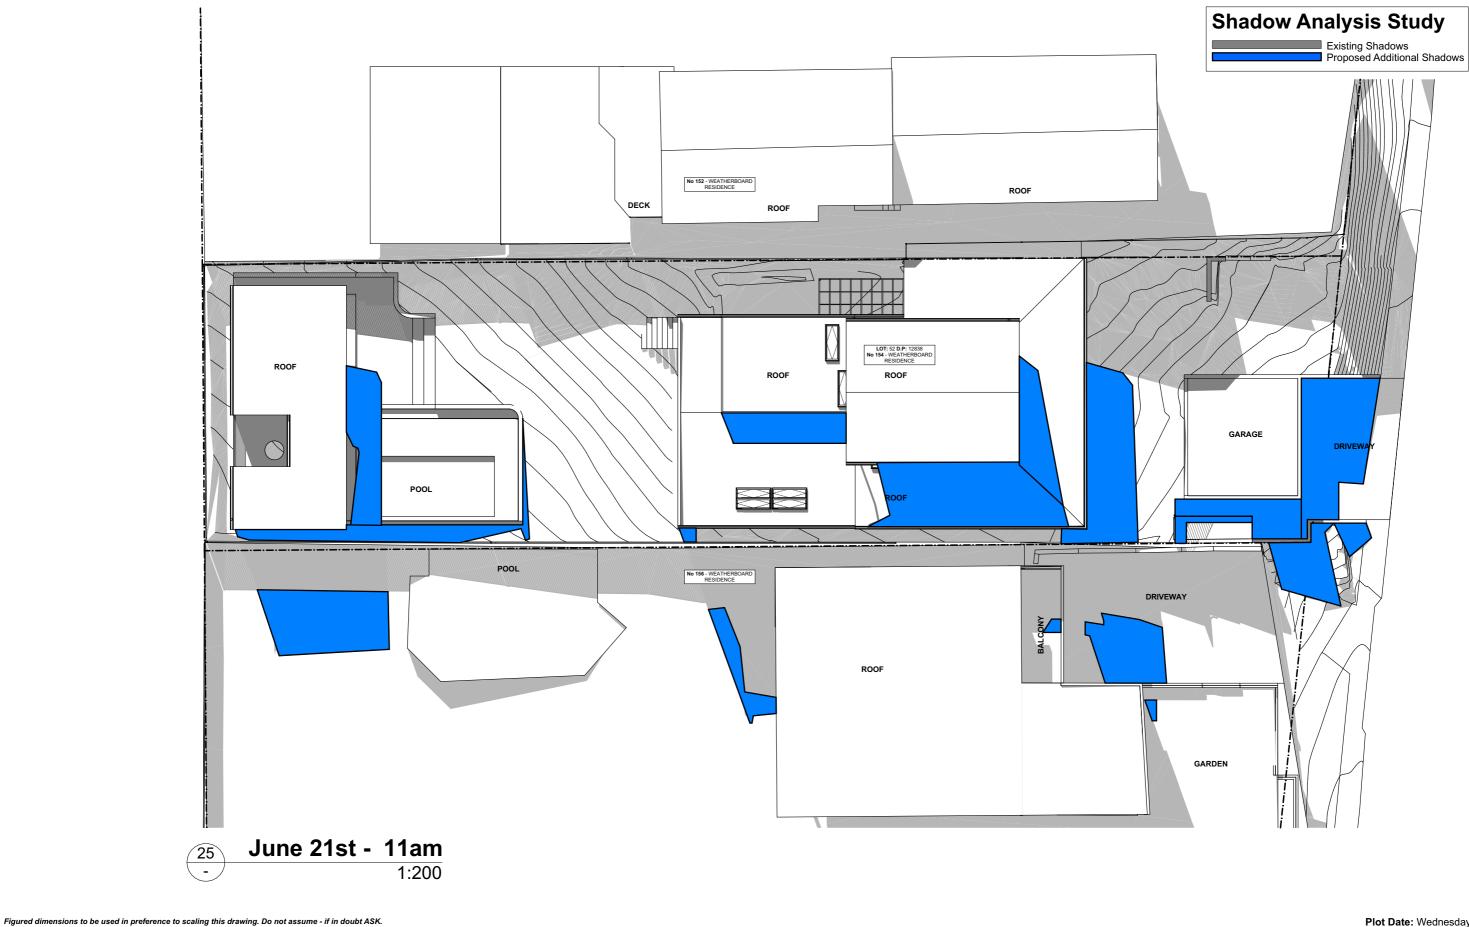

## PROPOSED RESIDENTIAL ALTERATIONS AND ADDITIONS AT:

ADDRESS:154 PLATEAU RD BILGOLA PLATEAU, NSW 2107 LOT:52 | DP:12838 SITE AREA:899.4 m<sup>2</sup>

| PAGE No: | DESCRIPTION                                          |
|----------|------------------------------------------------------|
|          | COVER PAGE                                           |
| 1        | SITE ANALYSIS PLAN                                   |
| 2        | SITE & ROOF PLAN (Main Dwelling)                     |
| 3        | SITE & ROOF PLAN (Detached Cabana/Shed)              |
| 4        | SITE CALCULATIONS                                    |
| 5        | SITE CALCULATIONS                                    |
| 6        | LANDSCAPE PLAN                                       |
| 7        | ERROSION & SEDIMENT CONTROL PLAN                     |
| 8        | DEMOLITION PLAN                                      |
| 9        | SITE WORKS CUT/FILL PLAN                             |
| 10       | PROPOSED GARAGE FLOOR PLAN                           |
| 11       | PROPOSED GROUND FLOOR PLAN (Main Dwelling)           |
| 12       | PROPOSED GROUND FLOOR PLAN (Detached Cabana/Shed)    |
| 13       | FIRST FLOOR PLAN (Main Dwelling)                     |
| 14       | SOUTH EASTERN ELEVATIONS (Main Dwelling)             |
| 15       | SOUTH WESTERN ELEVATION (Main Dwelling)              |
| 16       | NORTH WESTERN ELEVATION (Main Dwelling)              |
| 17       | NORTH EASTERN ELEVATION (Main Dwelling)              |
| 18       | SECTIONS S/01 (Main Dwelling + Detached Cabana/Shed) |
| 19       | SECTION S/02 (Main Dwelling)                         |
| 20       | SOUTH EAST/WEST ELEVATIONS (Detached Cabana/Shed)    |
| 21       | NORTH WEST/EAST ELEVATIONS (Detached Cabana/Shed)    |
| 22       | NORTH/SOUTH ELEVATIONS (Detached Garage)             |
| 23       | Proposed Shadow Analysis Plan 21st June 9am          |
| 24       | Proposed Shadow Analysis Plan 21st June 10am         |
| 25       | Proposed Shadow Analysis Plan 21st June 11am         |
| 26       | Proposed Shadow Analysis Plan 21st June 12pm         |
| 27       | Proposed Shadow Analysis Plan 21st June 1pm          |
| 28       | Proposed Shadow Analysis Plan 21st June 2pm          |
| 29       | Proposed Shadow Analysis Plan 21st June 3pm          |
| 30       | Schedule of Materials & Finishes                     |