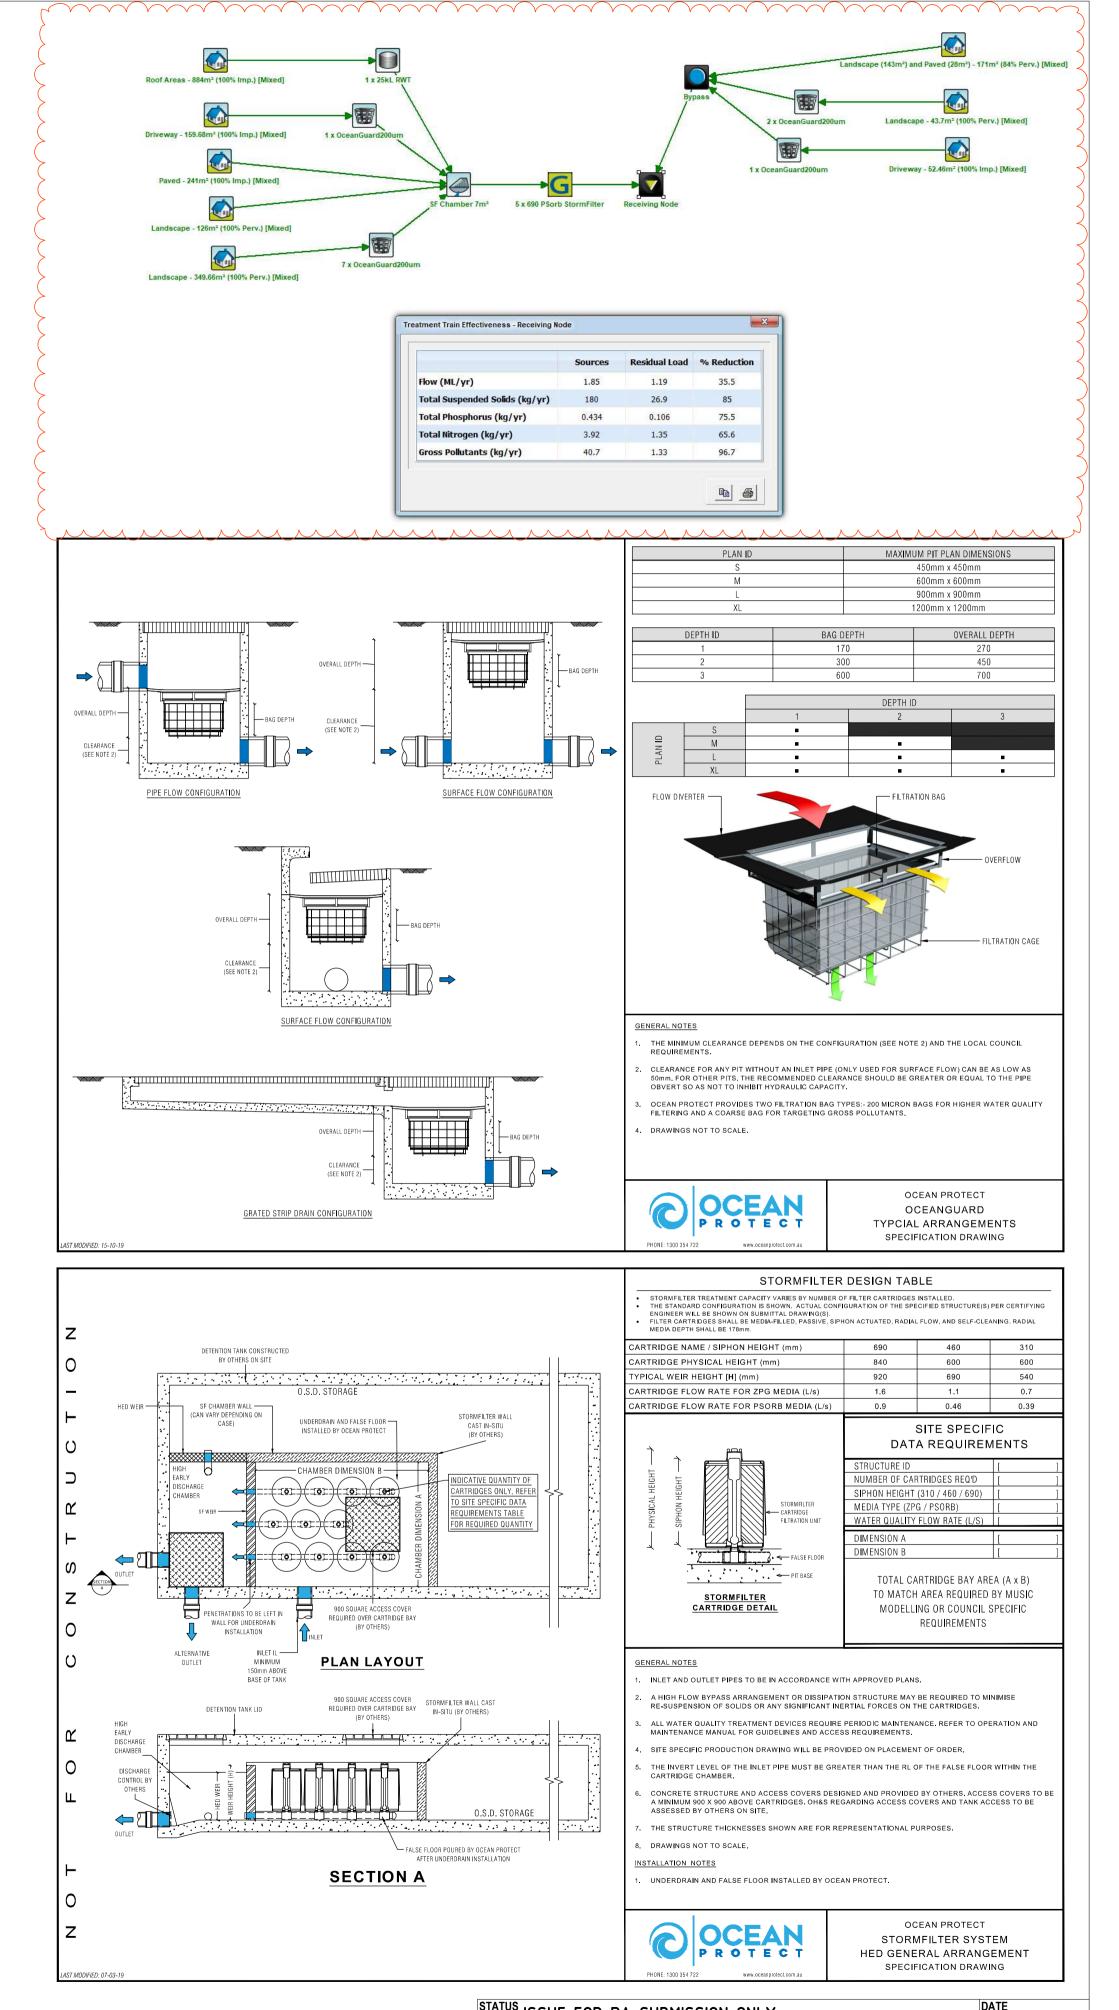

STATUS ISSUE FOR DA SUBMISSION ONLY GARTNER TROVATO ARCHITECTS 45 LANTANA AVENUE, WHEELER HEIGHTS

OSD & RWT & OCEAN PROTECT DETAILS

ARCHITECT

CLIENT

BY

\_ROB MASON

DESIGNED SCALE PROJECT NUMBER DM REFER DWG DRAWN PAGE SIZE CHECKED REVISION