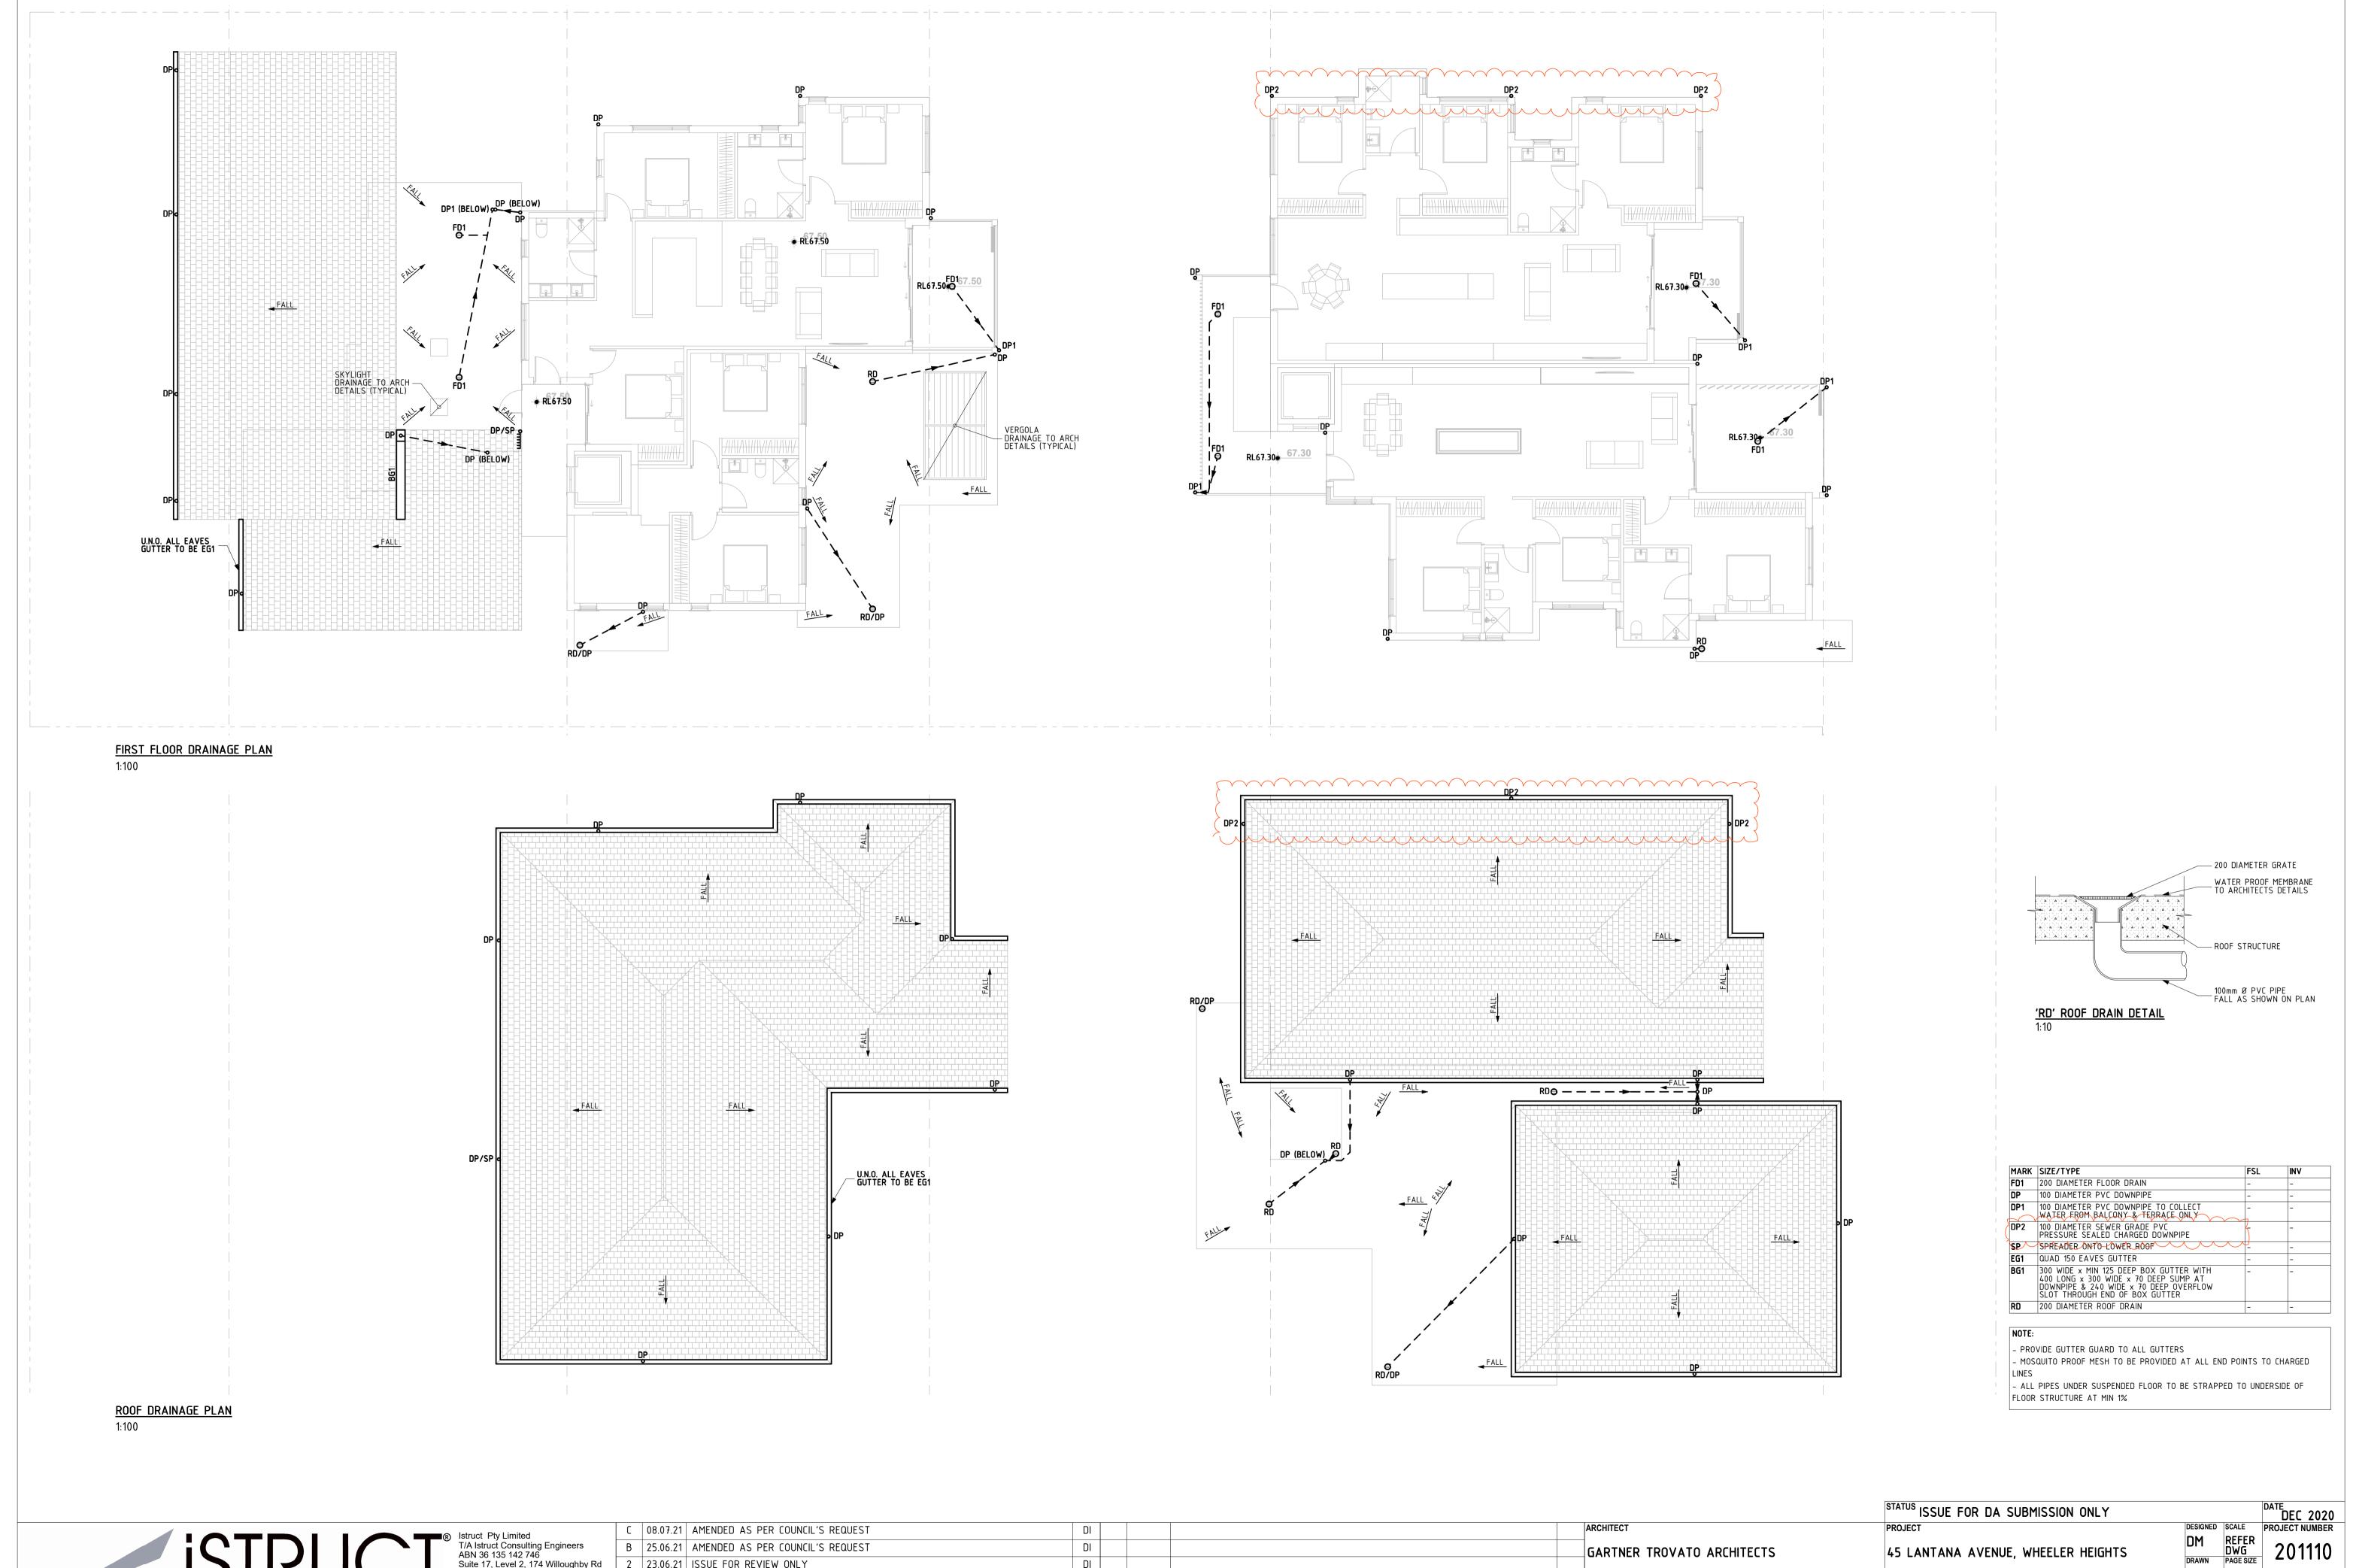

CHECKED REVISION

FIRST FLOOR & ROOF DRAINAGE PLANS

|     | REV. | DATE     | REVISION DESCRIPTION             | BY | REV. | DATE | REVISION DESCRIPTION |
|-----|------|----------|----------------------------------|----|------|------|----------------------|
|     | Α    | 11.12.20 | ISSUE FOR DA SUBMISSION ONLY     | DI |      |      |                      |
| 5   | 1    | 23.06.21 | ISSUE FOR REVIEW ONLY            | DI |      |      |                      |
| . = | В    | 25.06.21 | AMENDED AS PER COUNCIL'S REQUEST | DI |      |      |                      |
|     | C    | 08.07.21 | AMENDED AS PER COUNCIL'S REQUEST | DI |      |      |                      |
|     |      |          |                                  |    |      |      |                      |