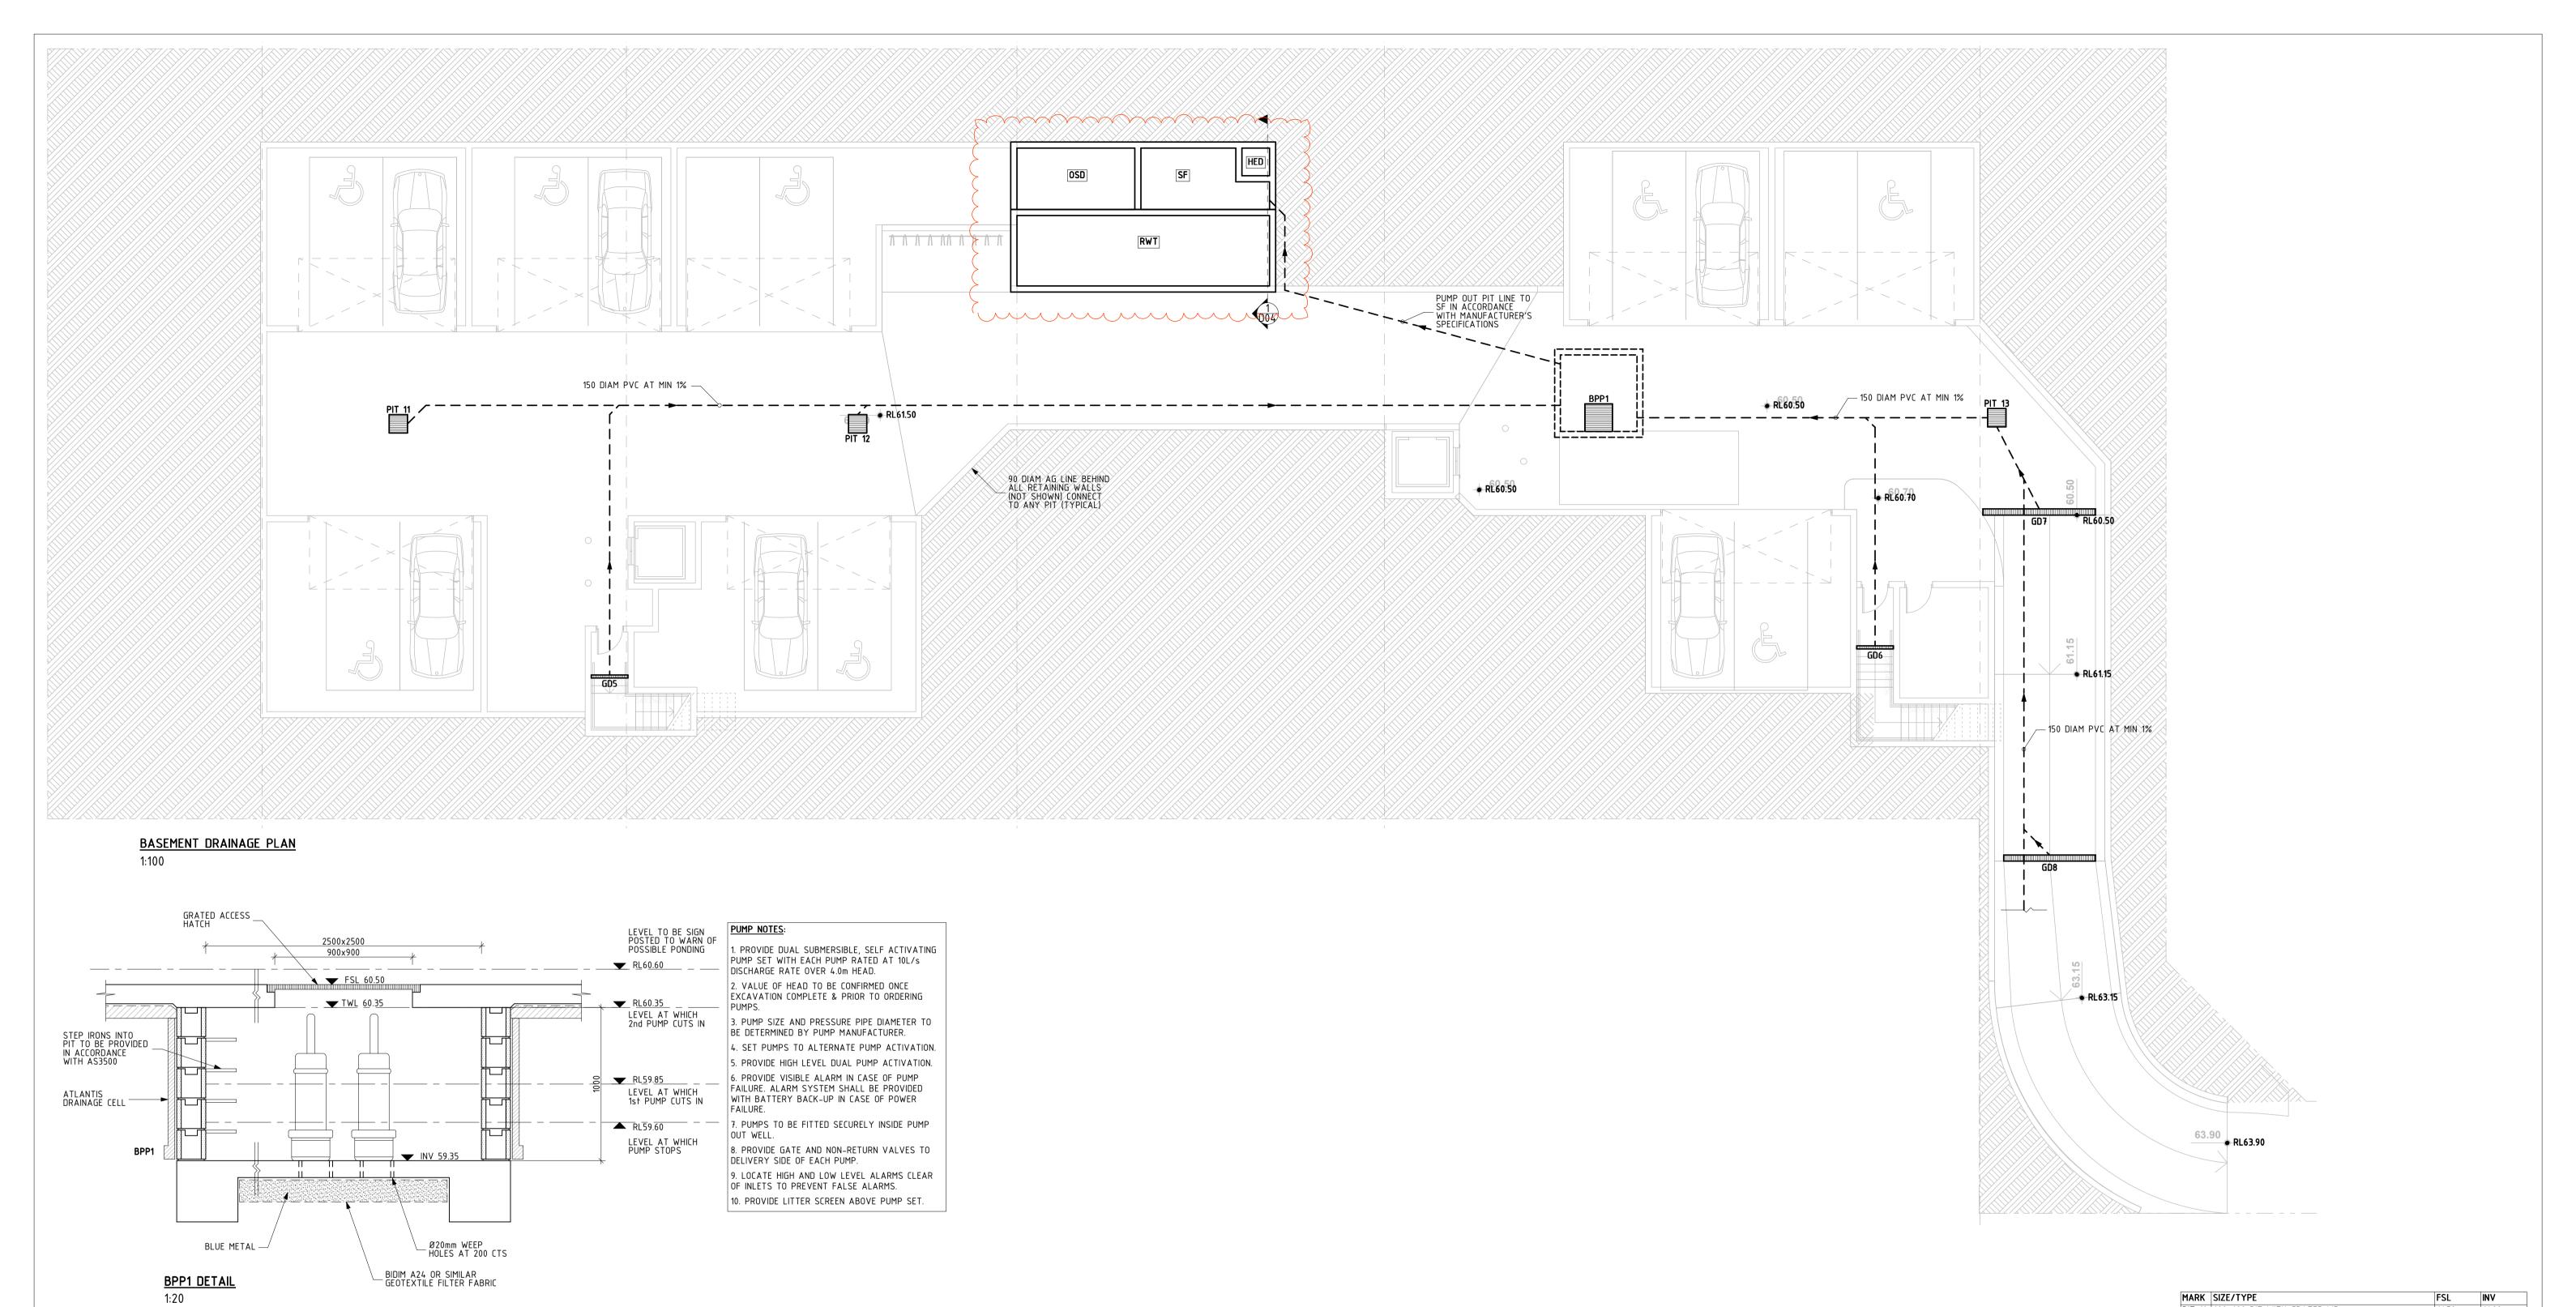

| MARK   | SIZE/TYPE                                                             | FSL   | INV   |
|--------|-----------------------------------------------------------------------|-------|-------|
| PIT 11 | 600x600 PIT WITH GRATED LID                                           | 61.50 | 61.00 |
| PIT 12 | 600x600 PIT WITH GRATED LID                                           | 61.50 | 61.00 |
| PIT 13 | 600x600 PIT WITH GRATED LID WITH<br>OCEANGUARD BASKET – REFER DETAIL  | 60.50 | 60.00 |
| BPP1   | MIN 7m3 BASEMENT PUMP OUT PIT - REFER DETAIL                          | 60.50 | 59.35 |
| GD5    | 100 WIDE x 100 DEEP GRATED DRAIN                                      | 61.50 | 61.40 |
| GD6    | 100 WIDE x 100 DEEP GRATED DRAIN                                      | 60.70 | 60.60 |
| GD7    | 200 WIDE x 100 DEEP GRATED DRAIN                                      | 60.50 | 60.40 |
| GD8    | 200 WIDE x 100 DEEP GRATED DRAIN                                      | COS   | cos   |
|        | ON-SITE DETENTION & RAINWATER RE-USE<br>TANK REFER TO SCHEDULE ON D01 | -     | -     |

DATE DEC 2020
DESIGNED SCALE PROJECT NUMBER

201110

DM REFER DWG
DRAWN PAGE SIZE

CHECKED REVISION

|                                                |                            |                            | STATUS ISSUE FOR DA SUBMISSION ONLY |
|------------------------------------------------|----------------------------|----------------------------|-------------------------------------|
| C 08.07.21 AMENDED AS PER COUNCIL'S REQUEST DI |                            | ARCHITECT                  | PROJECT                             |
| B 25.06.21 AMENDED AS PER COUNCIL'S REQUEST DI |                            | GARTNER TROVATO ARCHITECTS | 45 LANTANA AVENUE, WHEELER HEIGHTS  |
| 2 23.06.21 ISSUE FOR REVIEW ONLY DI            |                            |                            |                                     |
| A 11.12.20 ISSUE FOR DA SUBMISSION ONLY DI     |                            | CLIENT                     | DRAWING                             |
| 1 08.12.20 ISSUE FOR REVIEW ONLY DI            |                            | ROB MASON                  | BASEMENT DRAINAGE PLAN              |
| REV.   DATE   REVISION DESCRIPTION   BY        | REV. DATE REVISION DESCRIP |                            |                                     |