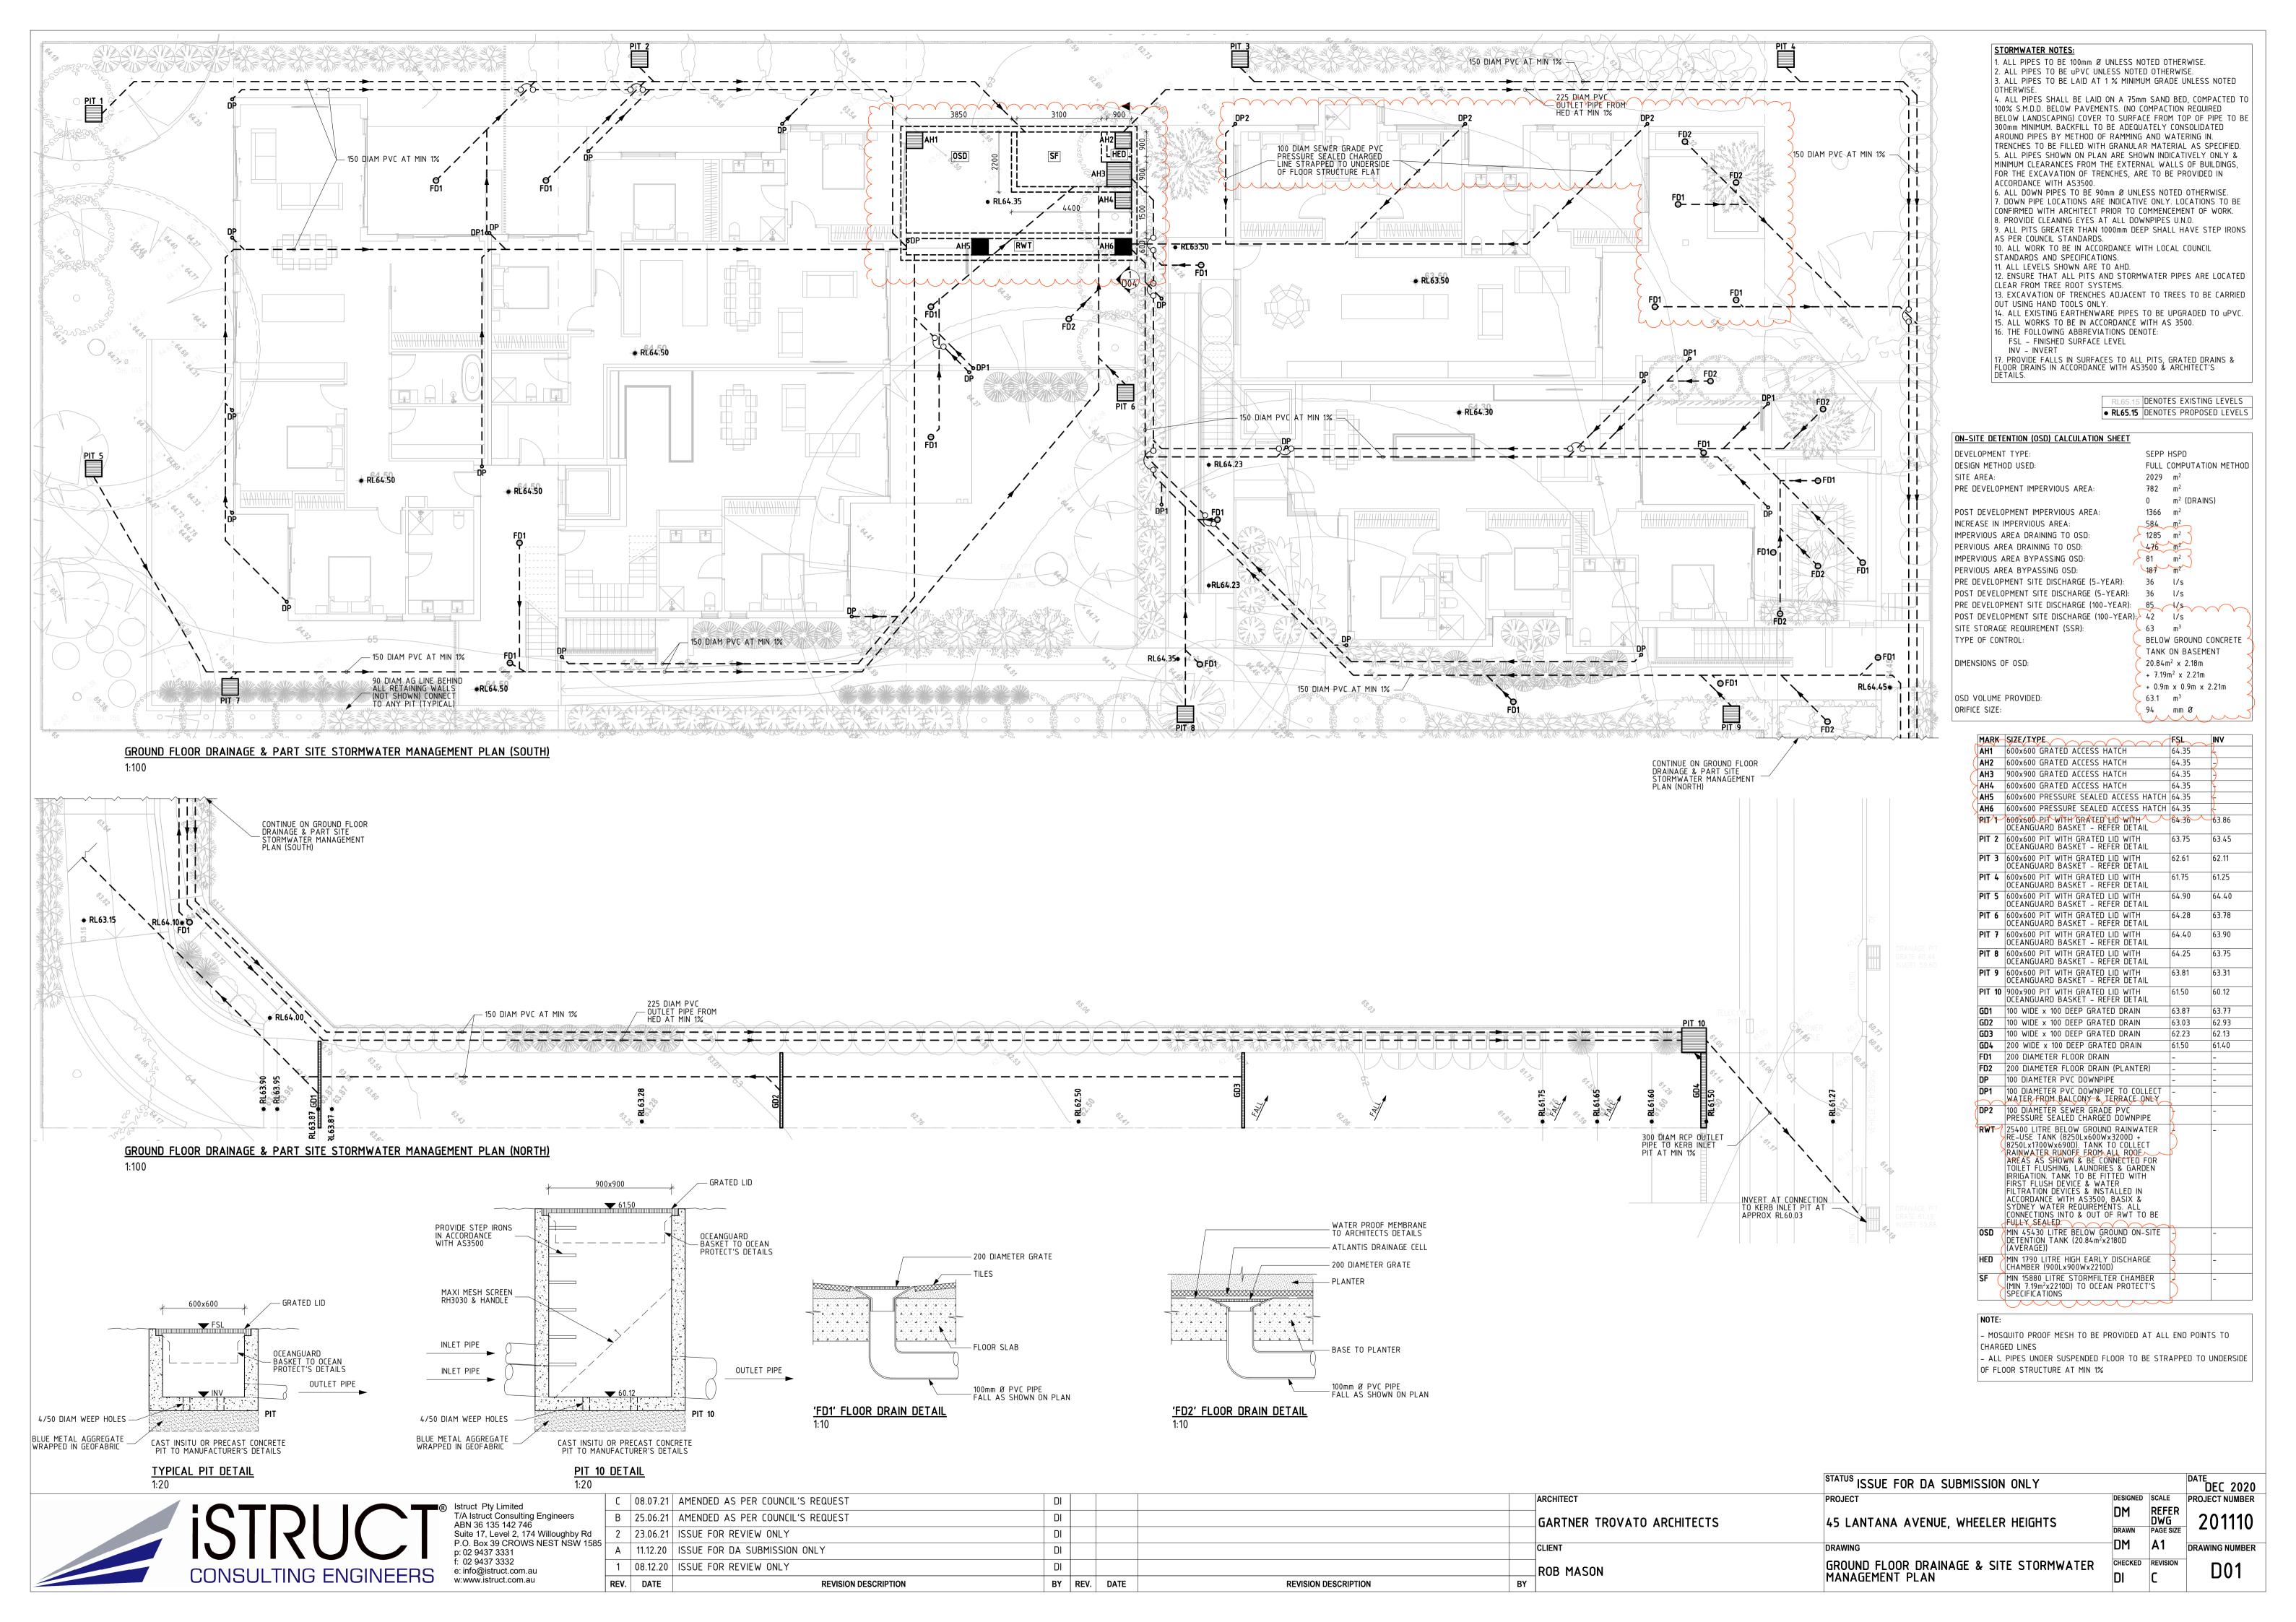

| MARK   | SIZE/TYPE                                                             | FSL   | INV   |
|--------|-----------------------------------------------------------------------|-------|-------|
| PIT 11 | 600x600 PIT WITH GRATED LID                                           | 61.50 | 61.00 |
| PIT 12 | 600x600 PIT WITH GRATED LID                                           | 61.50 | 61.00 |
| PIT 13 | 600x600 PIT WITH GRATED LID WITH<br>OCEANGUARD BASKET – REFER DETAIL  | 60.50 | 60.00 |
| BPP1   | MIN 7m3 BASEMENT PUMP OUT PIT - REFER DETAIL                          | 60.50 | 59.35 |
| GD5    | 100 WIDE x 100 DEEP GRATED DRAIN                                      | 61.50 | 61.40 |
| GD6    | 100 WIDE x 100 DEEP GRATED DRAIN                                      | 60.70 | 60.60 |
| GD7    | 200 WIDE x 100 DEEP GRATED DRAIN                                      | 60.50 | 60.40 |
| GD8    | 200 WIDE x 100 DEEP GRATED DRAIN                                      | COS   | cos   |
|        | ON-SITE DETENTION & RAINWATER RE-USE<br>TANK REFER TO SCHEDULE ON D01 | -     | -     |

DATE DEC 2020
DESIGNED SCALE PROJECT NUMBER

201110

DM REFER DWG
DRAWN PAGE SIZE

CHECKED REVISION

|                                                |                            |                            | STATUS ISSUE FOR DA SUBMISSION ONLY |
|------------------------------------------------|----------------------------|----------------------------|-------------------------------------|
| C 08.07.21 AMENDED AS PER COUNCIL'S REQUEST DI |                            | ARCHITECT                  | PROJECT                             |
| B 25.06.21 AMENDED AS PER COUNCIL'S REQUEST DI |                            | GARTNER TROVATO ARCHITECTS | 45 LANTANA AVENUE, WHEELER HEIGHTS  |
| 2 23.06.21 ISSUE FOR REVIEW ONLY DI            |                            |                            |                                     |
| A 11.12.20 ISSUE FOR DA SUBMISSION ONLY DI     |                            | CLIENT                     | DRAWING                             |
| 1 08.12.20 ISSUE FOR REVIEW ONLY DI            |                            | ROB MASON                  | BASEMENT DRAINAGE PLAN              |
| REV.   DATE   REVISION DESCRIPTION   BY        | REV. DATE REVISION DESCRIP |                            |                                     |