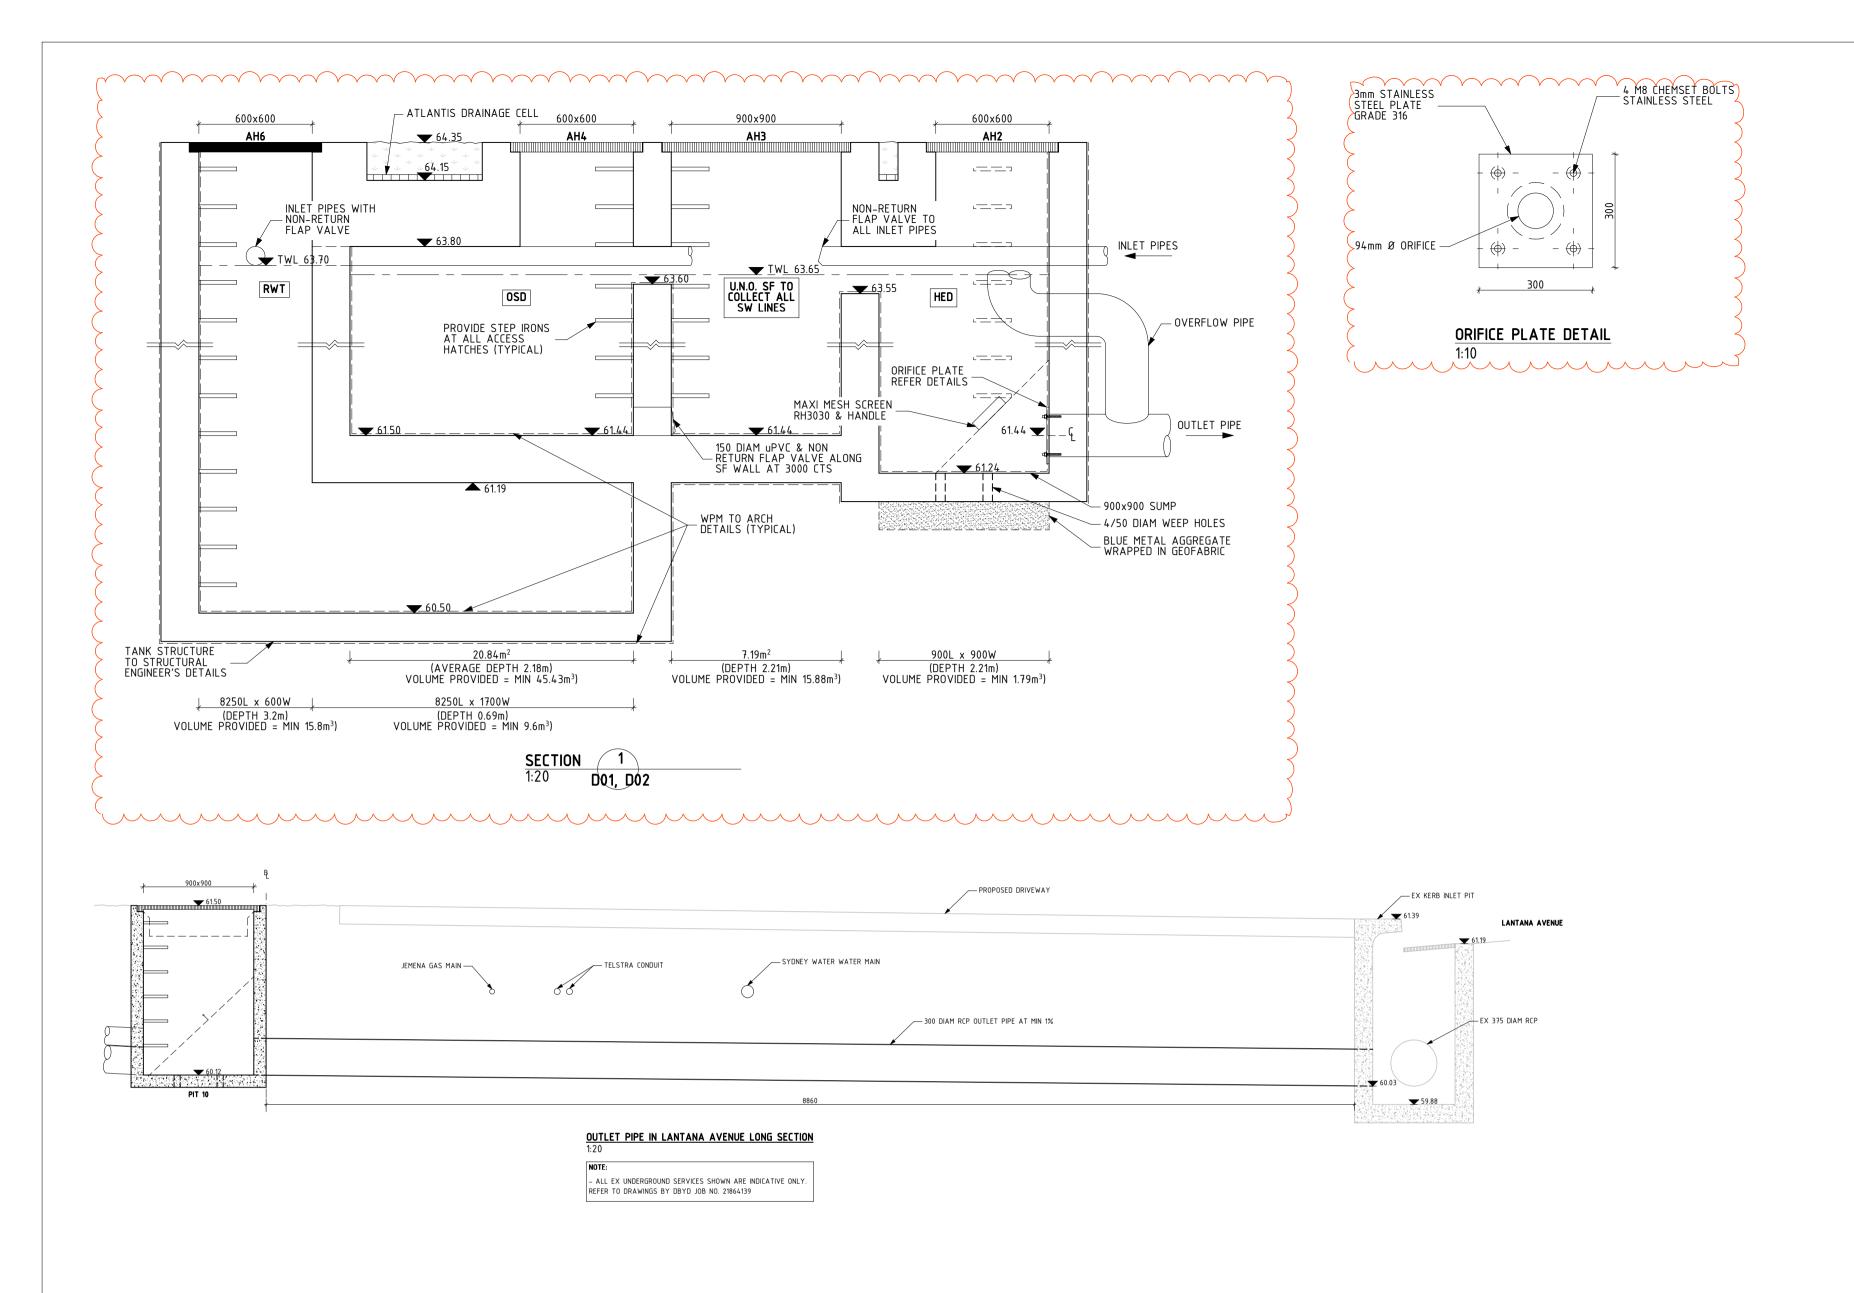

STATUS ISSUE FOR DA SUBMISSION ONLY GARTNER TROVATO ARCHITECTS 45 LANTANA AVENUE, WHEELER HEIGHTS

OSD & RWT & OCEAN PROTECT DETAILS

ARCHITECT

CLIENT

BY

\_ROB MASON

DESIGNED SCALE PROJECT NUMBER DM REFER DWG DRAWN PAGE SIZE CHECKED REVISION