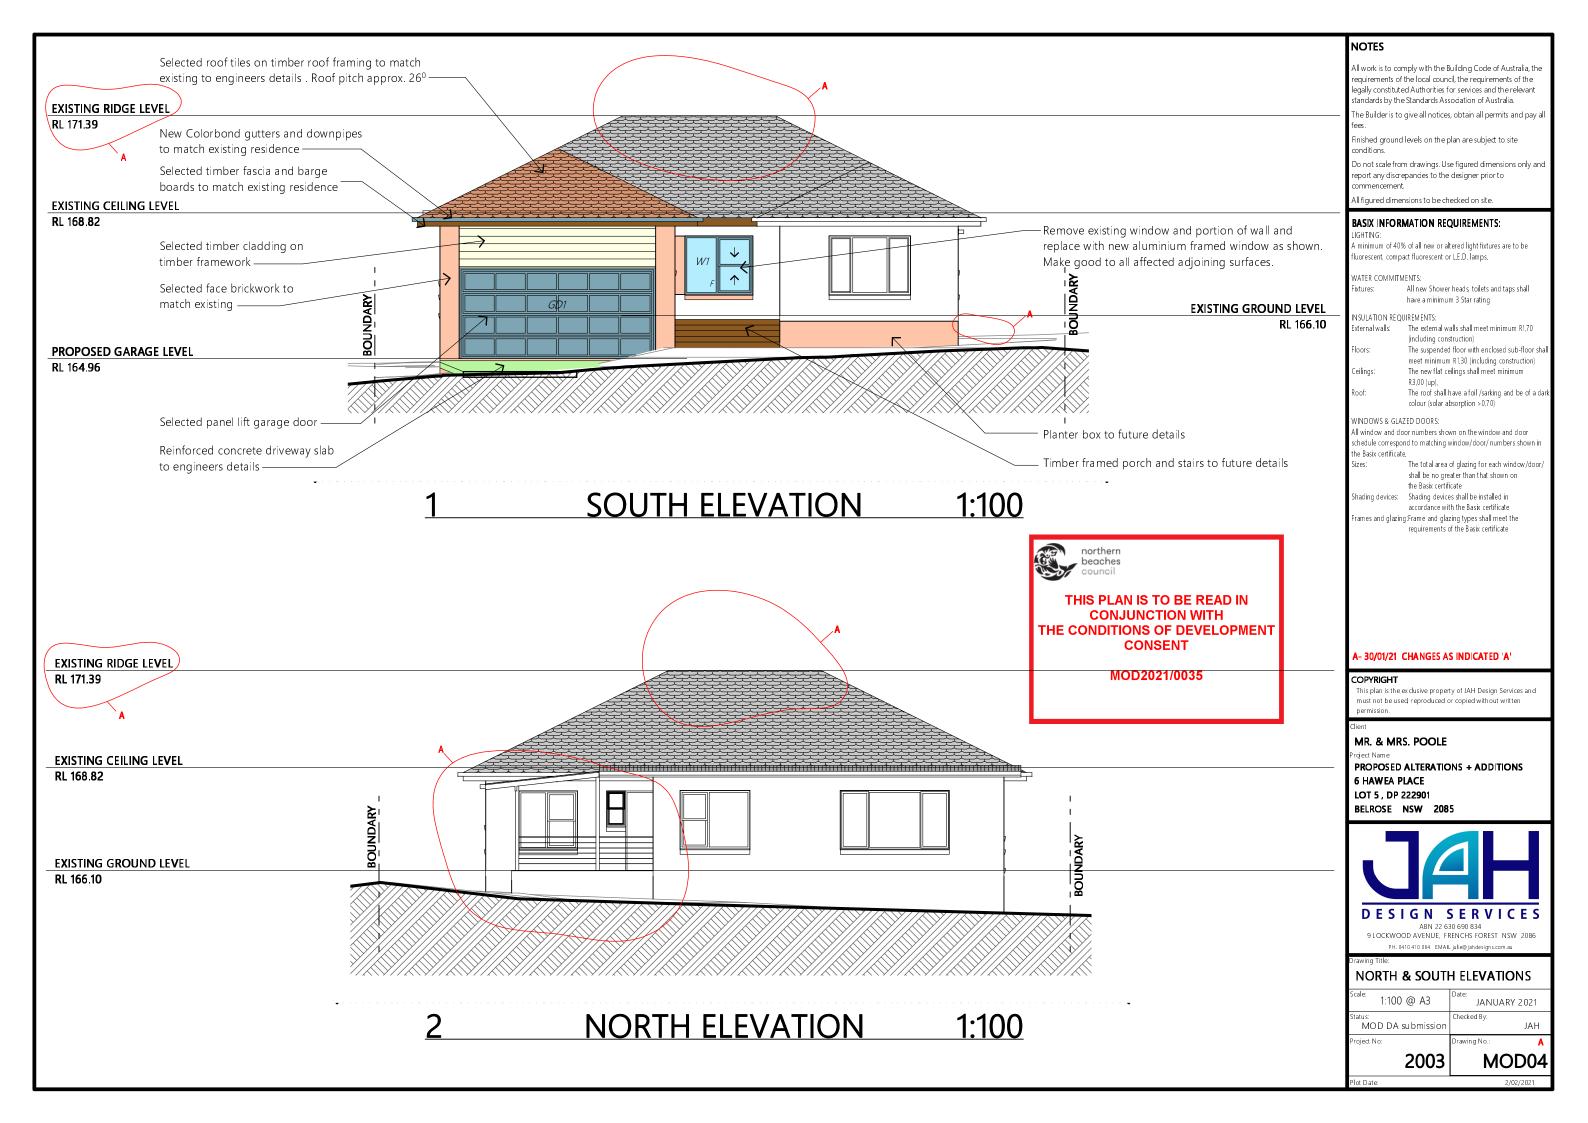

## NOTES

All work is to comply with the Building Code of Australia, the equirements of the local council, the requirements of the egally constituted Authorities for services and the relevant andards by the Standards Association of Australia.

The Builder is to give all notices, obtain all permits and pay all

Finished ground levels on the plan are subject to site

o not scale from drawings. Use figured dimensions only and eport any discrepancies to the designer prior to

All figured dimensions to be checked on site

## **BASIX INFORMATION REQUIREMENTS:**

A minimum of 40% of all new or altered light fixtures are to be fluorescent, compact fluorescent or L.E.D. lamps,

### WATER COMMITMENTS:

All new Shower heads, toilets and taps shall have a minimum 3 Star rating

The external walls shall meet minimum R1,70  $\,$ (including construction)

The suspended floor with enclosed sub-floor sha

meet minimum R1.30 (including construction) The new flat ceilings shall meet minimum R3.00 (up).

The roof shall have a foil /sarking and be of a dar

colour (solar absorption > 0.70)

### WINDOWS & GLAZED DOORS:

All window and door numbers shown on the window and door schedule correspond to matching window/door/ numbers shown in he Basix certificate,

The total area of glazing for each window/door, shall be no greater than that shown on

the Basix certificate

nading devices: Shading devices shall be installed in accordance with the Basix certificate

ames and glazing:Frame and glazing types shall meet the requirements of the Basix certificate

# A- 30/01/21 CHANGES AS INDICATED 'A'