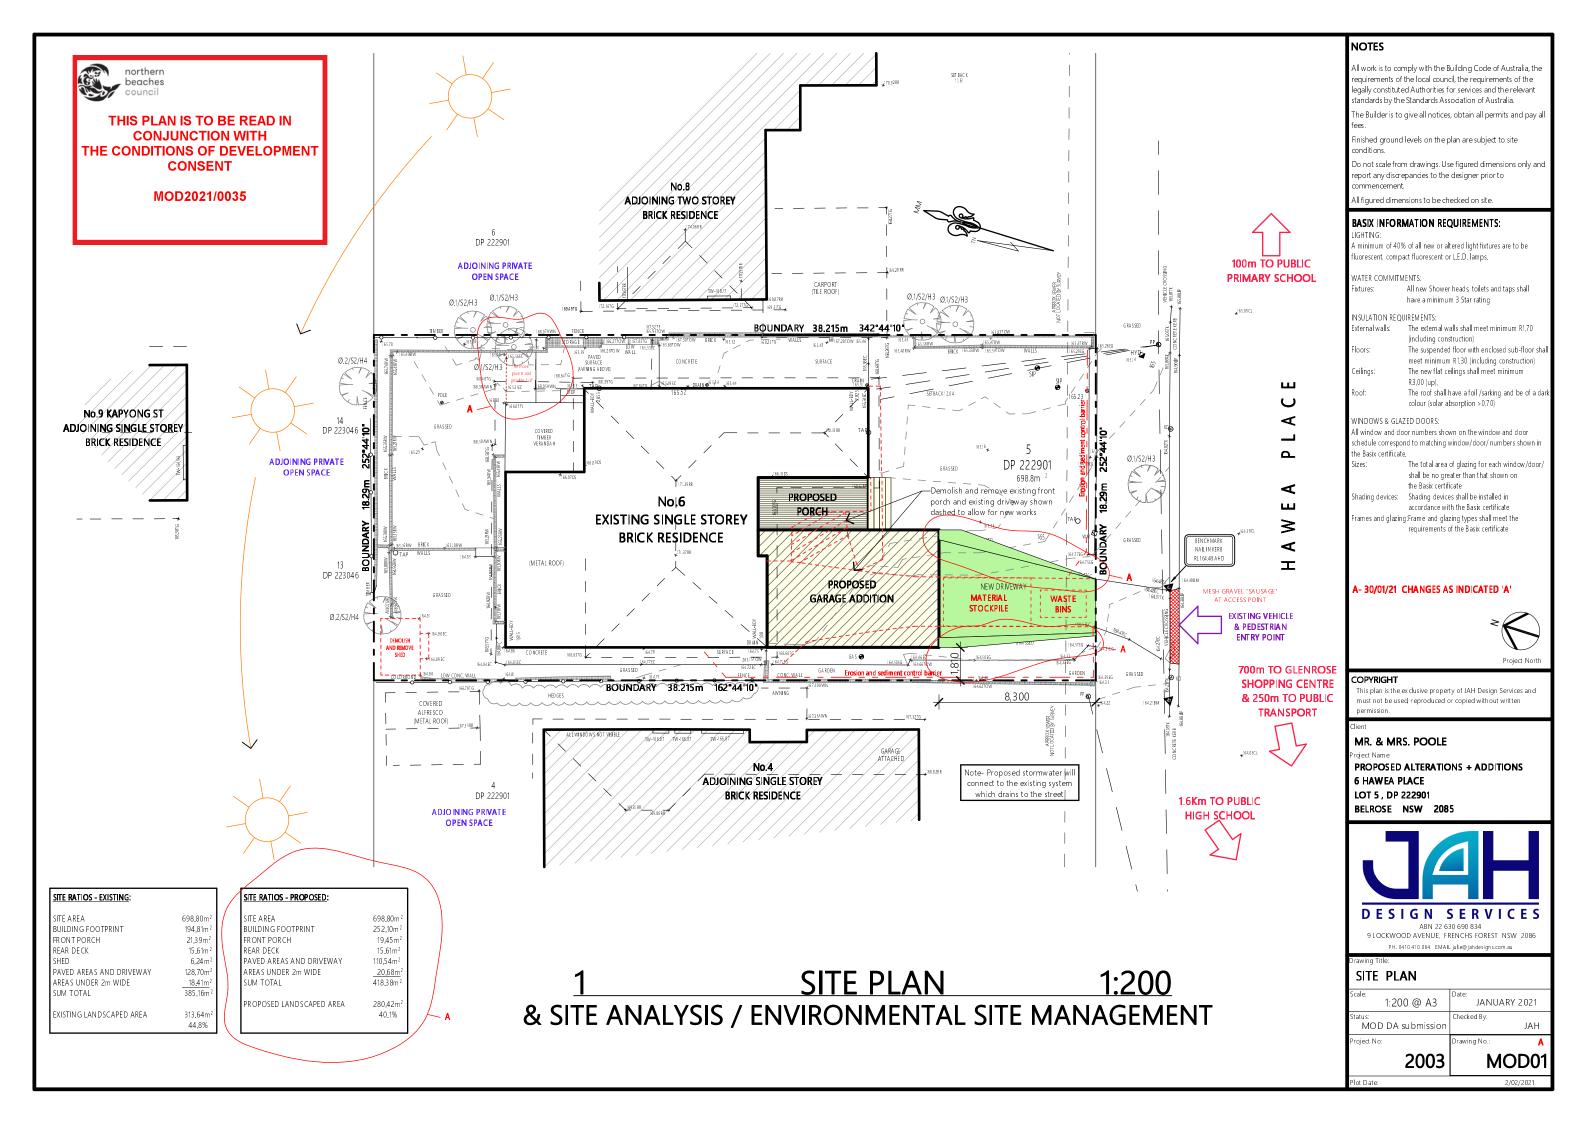

BOUNDARY 38.215m 342°44'10"

### WINDOW/DOOR SCHEDULE 1800w x 1550h Selected Aluminium Framed Fixed/Double Hung Window 1200w x 900h Selected Aluminium Framed Double Hung Window with Frosted Glass W 3 1500w x 1200h Selected Aluminium Framed Fixed/Double Hung Window 1500w x 1200h Selected Aluminium Framed Fixed/Double Hung Window W 5 DELETED W 6 1620w x 910h Selected Aluminium Framed Fixed/Double Hung Window with Frosted Glass W 7 DELETED Selected Aluminium Framed 4 Panel Sliding Door 3800w x 2100h D 2 DELETED GD 1 5200w x 2400h Selected Panel lift Garage Door GW1 1200w x 900h Selected Aluminium Framed Double Hung Window SK 2 DELETED Note: The Builder shall check measure all windows and doors on site prior to ordering

## NOTES

All work is to comply with the Building Code of Australia, the equirements of the local council, the requirements of the egally constituted Authorities for services and the relevant andards by the Standards Association of Australia.

The Builder is to give all notices, obtain all permits and pay all

Finished ground levels on the plan are subject to site

o not scale from drawings. Use figured dimensions only and eport any discrepancies to the designer prior to

All figured dimensions to be checked on site

## **BASIX INFORMATION REQUIREMENTS:**

A minimum of 40% of all new or altered light fixtures are to be fluorescent, compact fluorescent or L.E.D. lamps,

### WATER COMMITMENTS:

All new Shower heads, toilets and taps shall have a minimum 3 Star rating

The external walls shall meet minimum R1,70  $\,$ (including construction)

The suspended floor with enclosed sub-floor sha

meet minimum R1.30 (including construction) The new flat ceilings shall meet minimum R3.00 (up).

The roof shall have a foil /sarking and be of a dar

colour (solar absorption > 0.70)

### WINDOWS & GLAZED DOORS:

All window and door numbers shown on the window and door schedule correspond to matching window/door/ numbers shown in he Basix certificate,

The total area of glazing for each window/door, shall be no greater than that shown on

the Basix certificate

nading devices: Shading devices shall be installed in accordance with the Basix certificate

ames and glazing:Frame and glazing types shall meet the requirements of the Basix certificate

# A- 30/01/21 CHANGES AS INDICATED 'A'

# COPYRIGHT

This plan is the exclusive property of JAH Design Services and must not be used, reproduced or copied without written

# MR. & MRS. POOLE

PROPOSED ALTERATIONS + ADDITIONS 6 HAWEA PLACE LOT 5, DP 222901

BELROSE NSW 2085

9 LOCKWOOD AVENUE, FRENCHS FOREST NSW 2086

# PROPOSED FLOOR PLAN

|                  | 2003         | MOD03           |        |
|------------------|--------------|-----------------|--------|
| Project No:      |              | Drawing No.:    | A      |
| Status:<br>MOD D | A submission | Checked By:     | JAH    |
| Scale: 1:1(      | 00 @ A3      | Date:<br>JANUAR | Y 2021 |

PROPOSED FLOOR PLAN