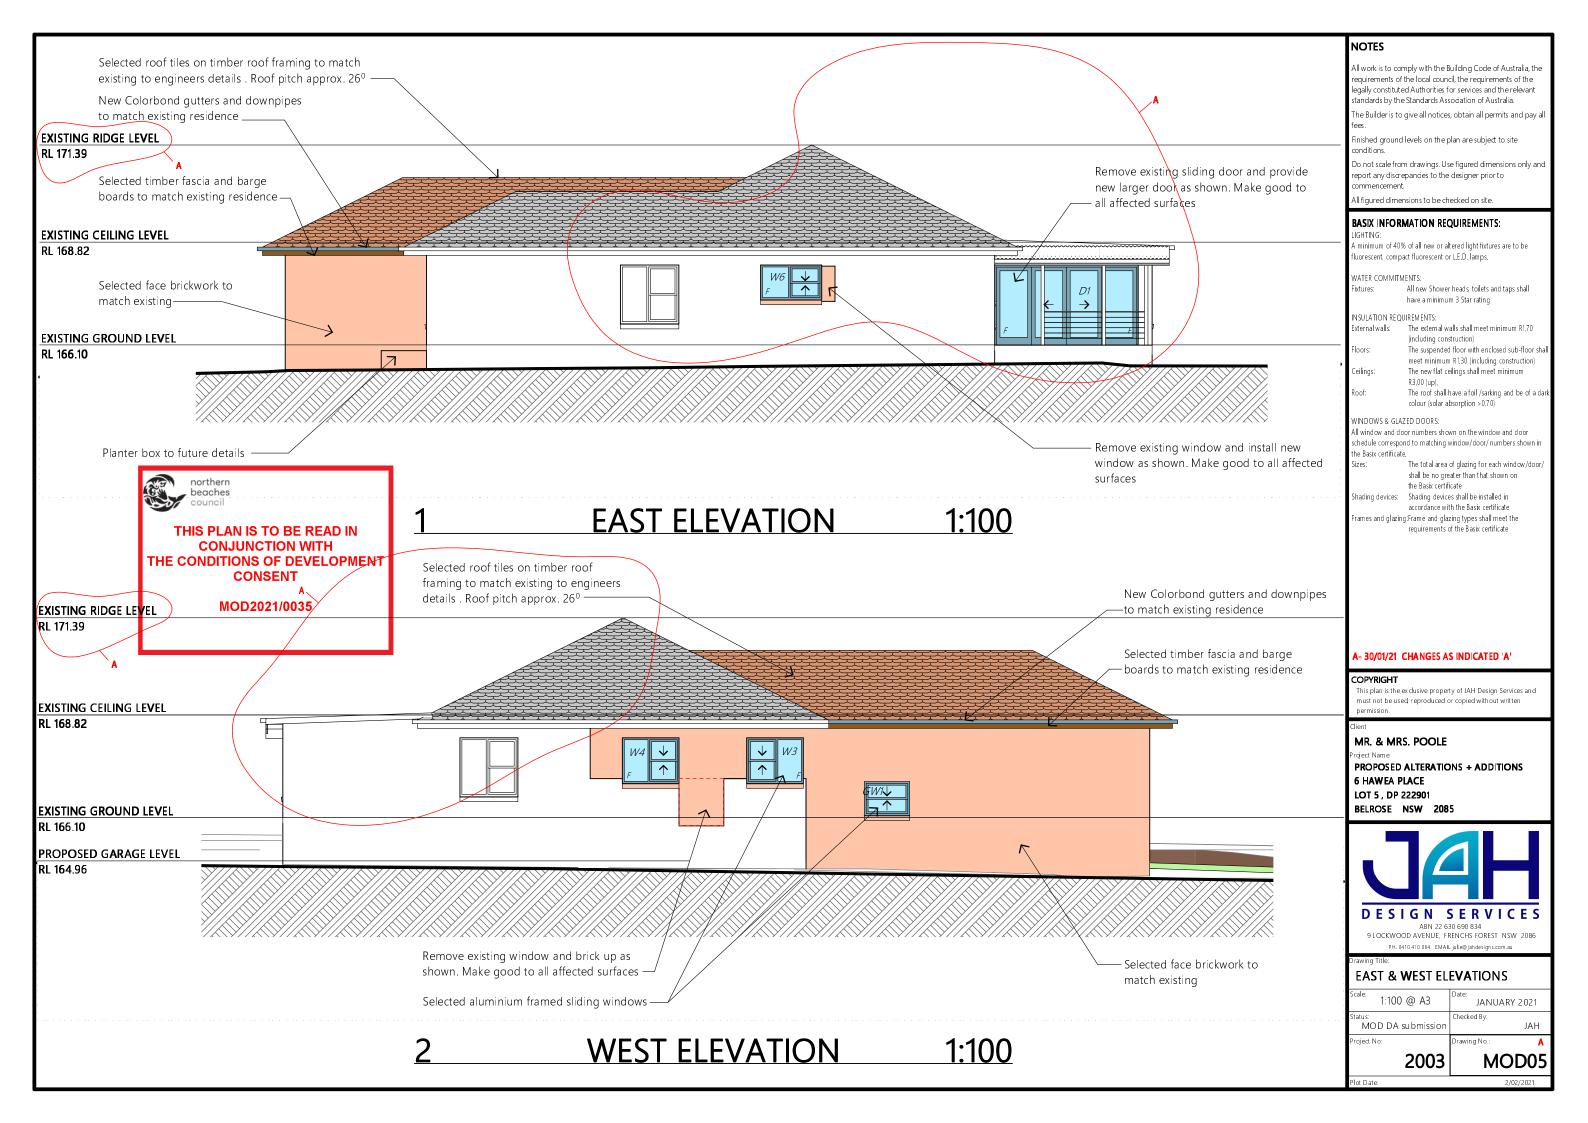

## NOTES

All work is to comply with the Building Code of Australia, the equirements of the local council, the requirements of the egally constituted Authorities for services and the relevant andards by the Standards Association of Australia.

The Builder is to give all notices, obtain all permits and pay all

Finished ground levels on the plan are subject to site

o not scale from drawings. Use figured dimensions only and eport any discrepancies to the designer prior to

All figured dimensions to be checked on site

## **BASIX INFORMATION REQUIREMENTS:**

A minimum of 40% of all new or altered light fixtures are to be fluorescent, compact fluorescent or L.E.D. lamps,

### WATER COMMITMENTS:

All new Shower heads, toilets and taps shall have a minimum 3 Star rating

The external walls shall meet minimum R1,70  $\,$ (including construction)

The suspended floor with enclosed sub-floor sha

meet minimum R1.30 (including construction) The new flat ceilings shall meet minimum R3.00 (up).

The roof shall have a foil /sarking and be of a dar

colour (solar absorption > 0.70)

### WINDOWS & GLAZED DOORS:

All window and door numbers shown on the window and door schedule correspond to matching window/door/ numbers shown in he Basix certificate,

The total area of glazing for each window/door, shall be no greater than that shown on

the Basix certificate

nading devices: Shading devices shall be installed in accordance with the Basix certificate

ames and glazing:Frame and glazing types shall meet the requirements of the Basix certificate

# A- 30/01/21 CHANGES AS INDICATED 'A'