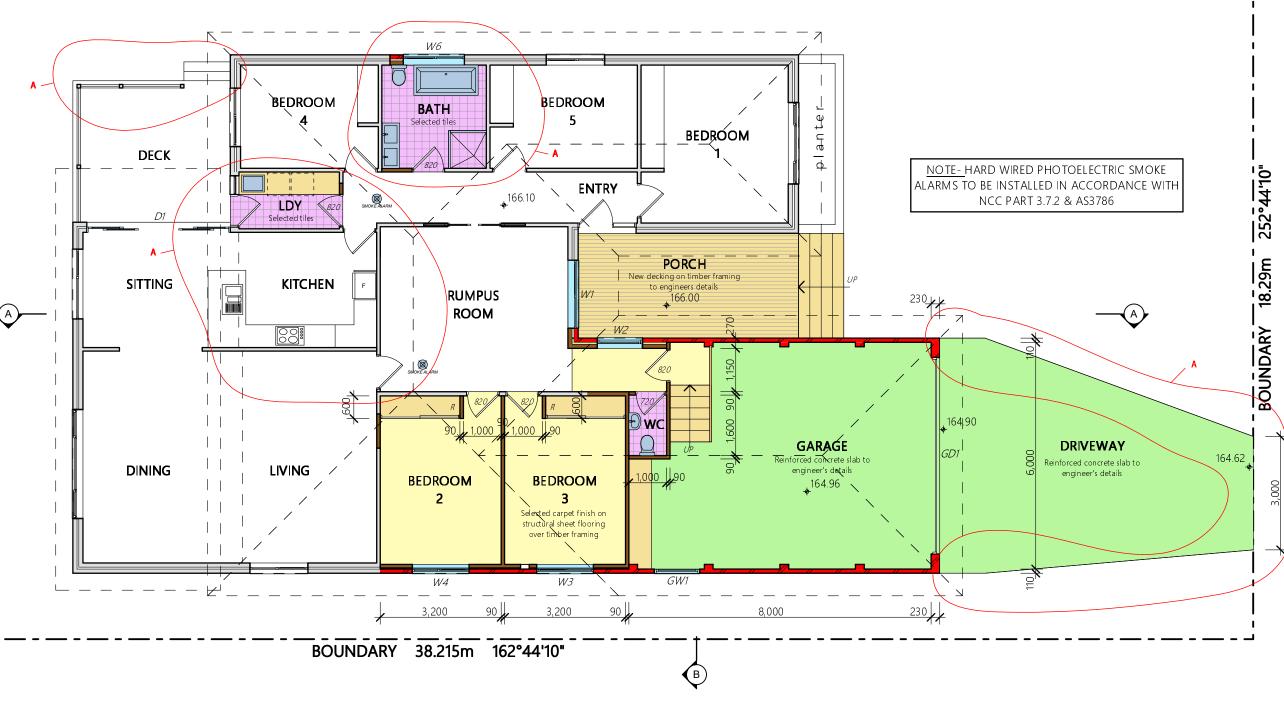

NOTE- EXHAUST SYSTEM INSTALLED IN THE KITCHEN, BATHROOM, SANITARY COMPARTMENTS OR LAUNDRY TO COMPLY WITH MINIMUM FLOW RATES AS SPECIFIED IN NCC PART 3.8.7.3. BATHROOM, SANITARY COMPARTMETS & LAUNDRIES MUST BE DISCHARGED DIRECTLY VIA SHAFT OR DUCT TO OUTDOOR AIR OR TO A VENTILATED ROOF SPACE TO COMPLY WITH NCC PART 3.8.7.4

### WINDOW/DOOR SCHEDULE 1800w x 1550h Selected Aluminium Framed Fixed/Double Hung Window 1200w x 900h Selected Aluminium Framed Double Hung Window with Frosted Glass W 3 1500w x 1200h Selected Aluminium Framed Fixed/Double Hung Window 1500w x 1200h Selected Aluminium Framed Fixed/Double Hung Window W 5 DELETED W 6 1620w x 910h Selected Aluminium Framed Fixed/Double Hung Window with Frosted Glass W 7 DELETED Selected Aluminium Framed 4 Panel Sliding Door 3800w x 2100h D 2 DELETED GD 1 5200w x 2400h Selected Panel lift Garage Door GW1 1200w x 900h Selected Aluminium Framed Double Hung Window SK 2 DELETED Note: The Builder shall check measure all windows and doors on site prior to ordering

# PROPOSED FLOOR PLAN

|                  | 2003         | MOD03           |        |
|------------------|--------------|-----------------|--------|
| Project No:      |              | Drawing No.:    | A      |
| Status:<br>MOD D | A submission | Checked By:     | JAH    |
| Scale: 1:1(      | 00 @ A3      | Date:<br>JANUAR | Y 2021 |

PROPOSED FLOOR PLAN