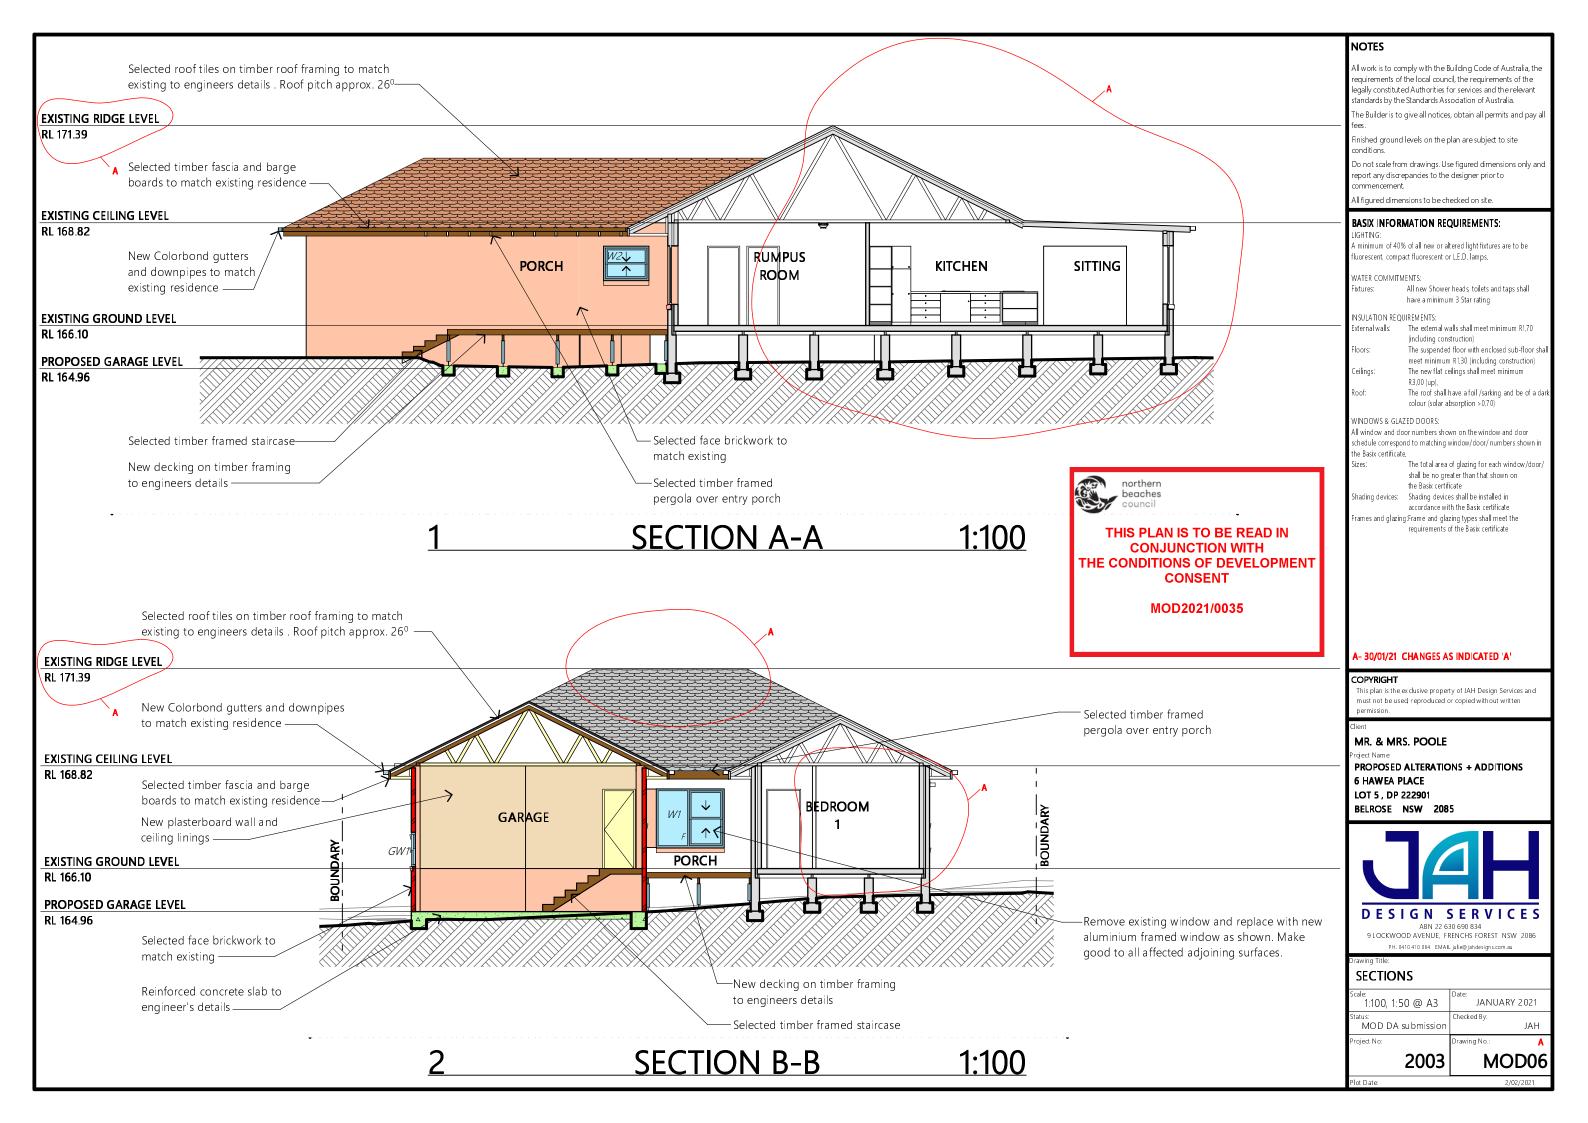

## NOTES

All work is to comply with the Building Code of Australia, the equirements of the local council, the requirements of the egally constituted Authorities for services and the relevant andards by the Standards Association of Australia.

The Builder is to give all notices, obtain all permits and pay all

Finished ground levels on the plan are subject to site

o not scale from drawings. Use figured dimensions only and eport any discrepancies to the designer prior to

All figured dimensions to be checked on site

## **BASIX INFORMATION REQUIREMENTS:**

A minimum of 40% of all new or altered light fixtures are to be fluorescent, compact fluorescent or L.E.D. lamps,

### WATER COMMITMENTS:

All new Shower heads, toilets and taps shall have a minimum 3 Star rating

The external walls shall meet minimum R1,70  $\,$ (including construction)

The suspended floor with enclosed sub-floor sha

meet minimum R1.30 (including construction) The new flat ceilings shall meet minimum R3.00 (up).

The roof shall have a foil /sarking and be of a dar

colour (solar absorption > 0.70)

### WINDOWS & GLAZED DOORS:

All window and door numbers shown on the window and door schedule correspond to matching window/door/ numbers shown in he Basix certificate,

The total area of glazing for each window/door, shall be no greater than that shown on

the Basix certificate

nading devices: Shading devices shall be installed in accordance with the Basix certificate

ames and glazing:Frame and glazing types shall meet the requirements of the Basix certificate

# A- 30/01/21 CHANGES AS INDICATED 'A'