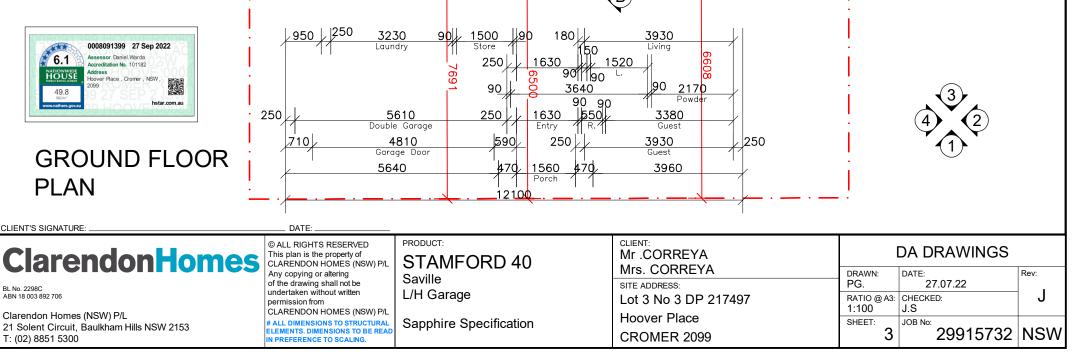

|                                                                                              |                                                                                                                                        | MEASURED<br>FROM REBATE | MOULD TYPE<br>'PWS 127R'              |                                                             |
|----------------------------------------------------------------------------------------------|----------------------------------------------------------------------------------------------------------------------------------------|-------------------------|---------------------------------------|-------------------------------------------------------------|
|