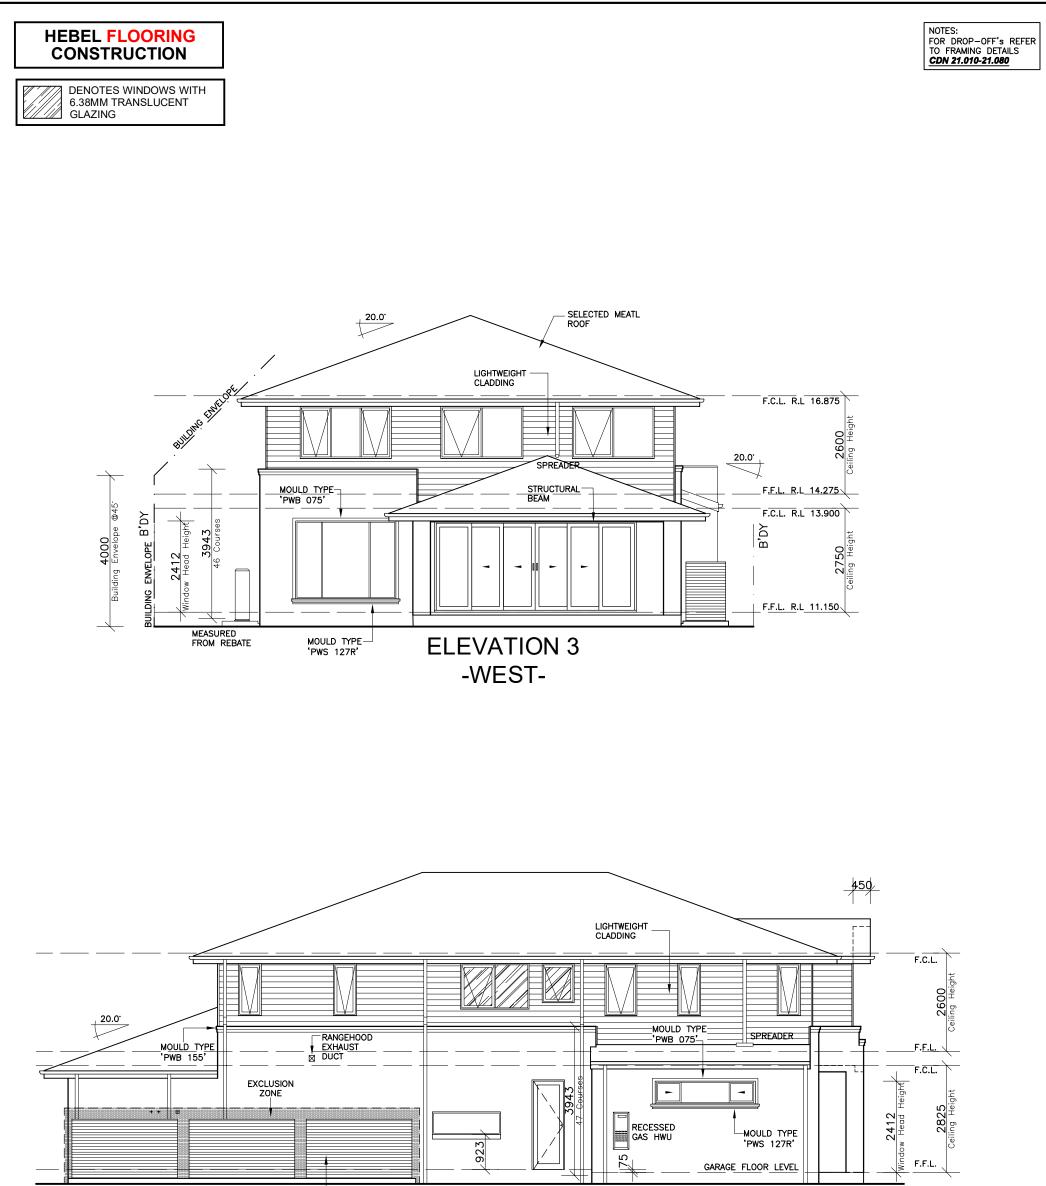

|                                                                                              |                                                                                                                                        | MEASURED<br>FROM REBATE | MOULD TYPE<br>'PWS 127R'              |                                                             |
|----------------------------------------------------------------------------------------------|----------------------------------------------------------------------------------------------------------------------------------------|-------------------------|---------------------------------------|-------------------------------------------------------------|
|                                                                                              | northern<br>beaches<br>council<br>THIS PLAN IS TO BE READ IN<br>CONJUNCTION WITH<br>CONDITIONS OF DEVELOPMEN<br>CONSENT<br>DA2022/2077 | ELEVATION 2<br>-NORTH-  |                                       | 6.1<br>4.3<br>4.3<br>4.3<br>4.3<br>4.3<br>4.3<br>4.3<br>4.3 |
| CLIENT'S SIGNATURE:                                                                          | DATE:<br>© ALL RIGHTS RESERVED                                                                                                         | PRODUCT:                | CLIENT:                               |                                                             |
| ClarendonHor                                                                                 | This plan is the property of<br>CLARENDON HOMES (NSW) P/L<br>Any copying or altering                                                   | STAMFORD 40             | Mr .CORREYA<br>Mrs. CORREYA           | DA DRAWINGS                                                 |
| BL No. 2298C<br>ABN 18 003 892 706                                                           | of the drawing shall not be<br>undertaken without written<br>permission from<br>CLARENDON HOMES (NSW) P/L                              | Saville<br>L/H Garage   | SITE ADDRESS:<br>Lot 3 No 3 DP 217497 | PG. 27.07.22<br>RATIO @ A3: CHECKED:<br>1:100 J.S           |
| Clarendon Homes (NSW) P/L<br>21 Solent Circuit, Baulkham Hills NSW 2153<br>T: (02) 8851 5300 | # ALL DIMENSIONS TO STRUCTURAL<br>ELEMENTS. DIMENSIONS TO BE READ<br>IN PREFERENCE TO SCALING.                                         | Sapphire Specification  | Hoover Place<br>CROMER 2099           | SHEET: 5 JOB No: 29915732 NSW                               |