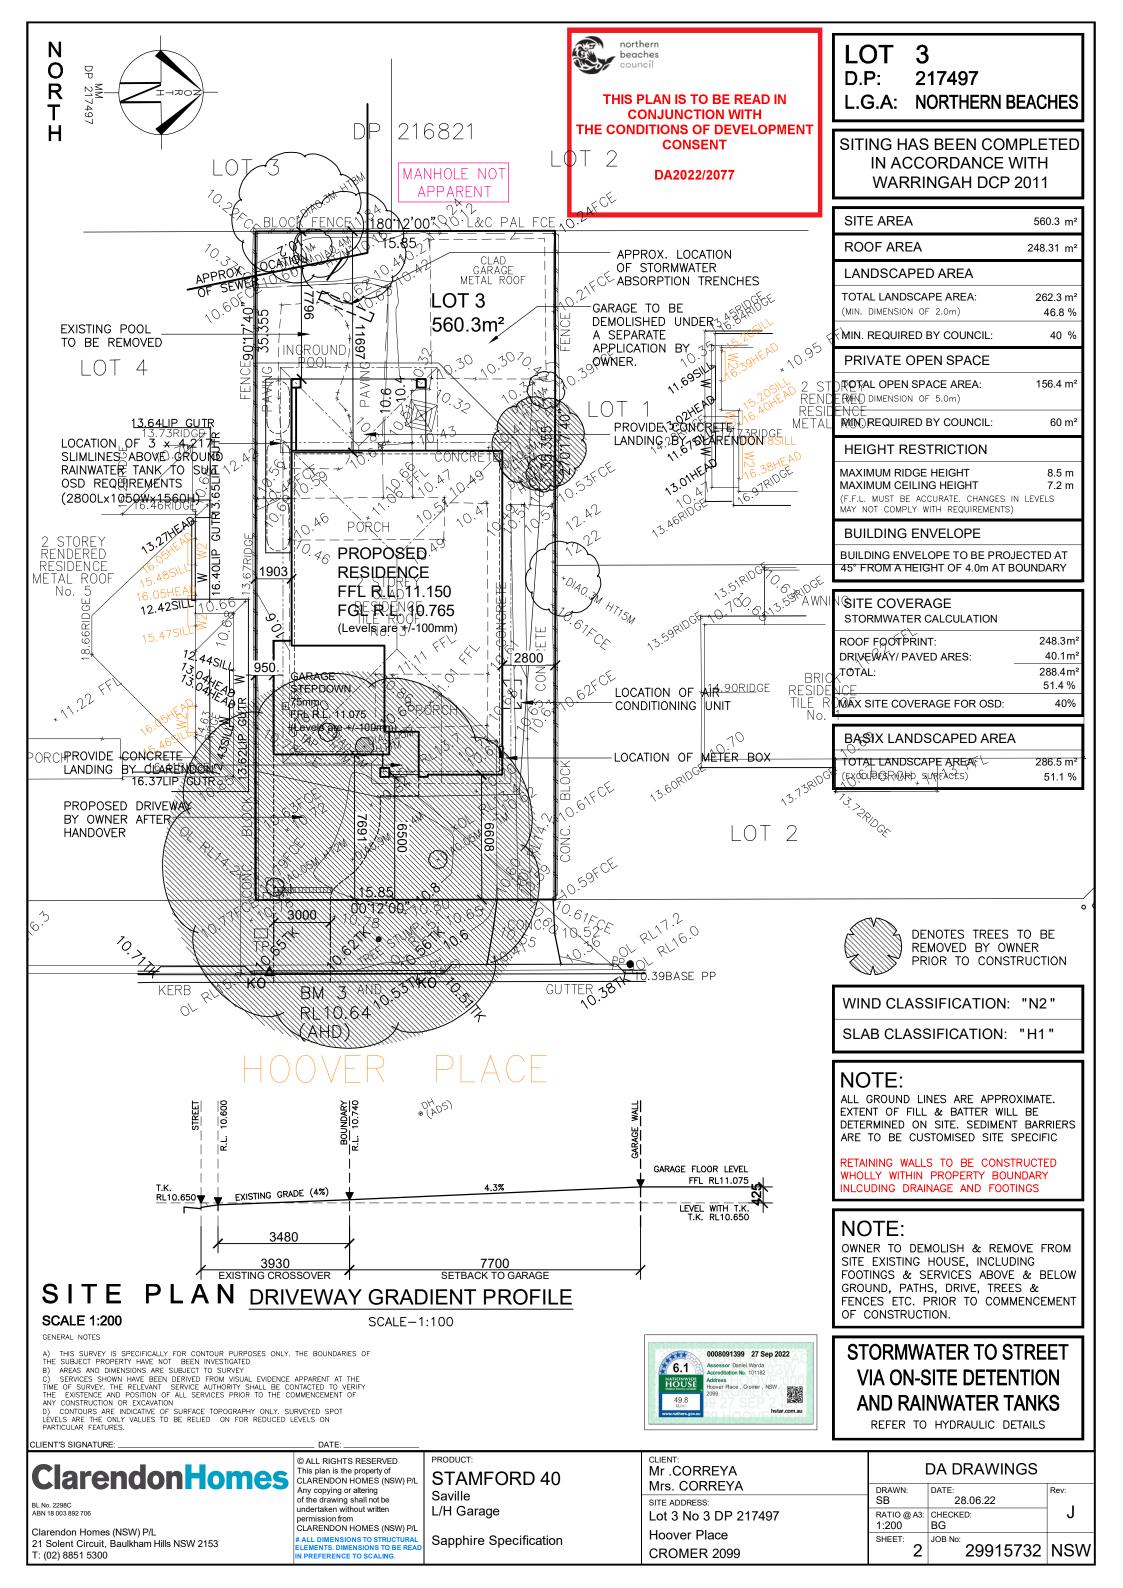

|                                                                                              |                                                                                                                                        | MEASURED<br>FROM REBATE | MOULD TYPE<br>'PWS 127R'              |                                                             |
|----------------------------------------------------------------------------------------------|----------------------------------------------------------------------------------------------------------------------------------------|-------------------------|---------------------------------------|-------------------------------------------------------------|
|