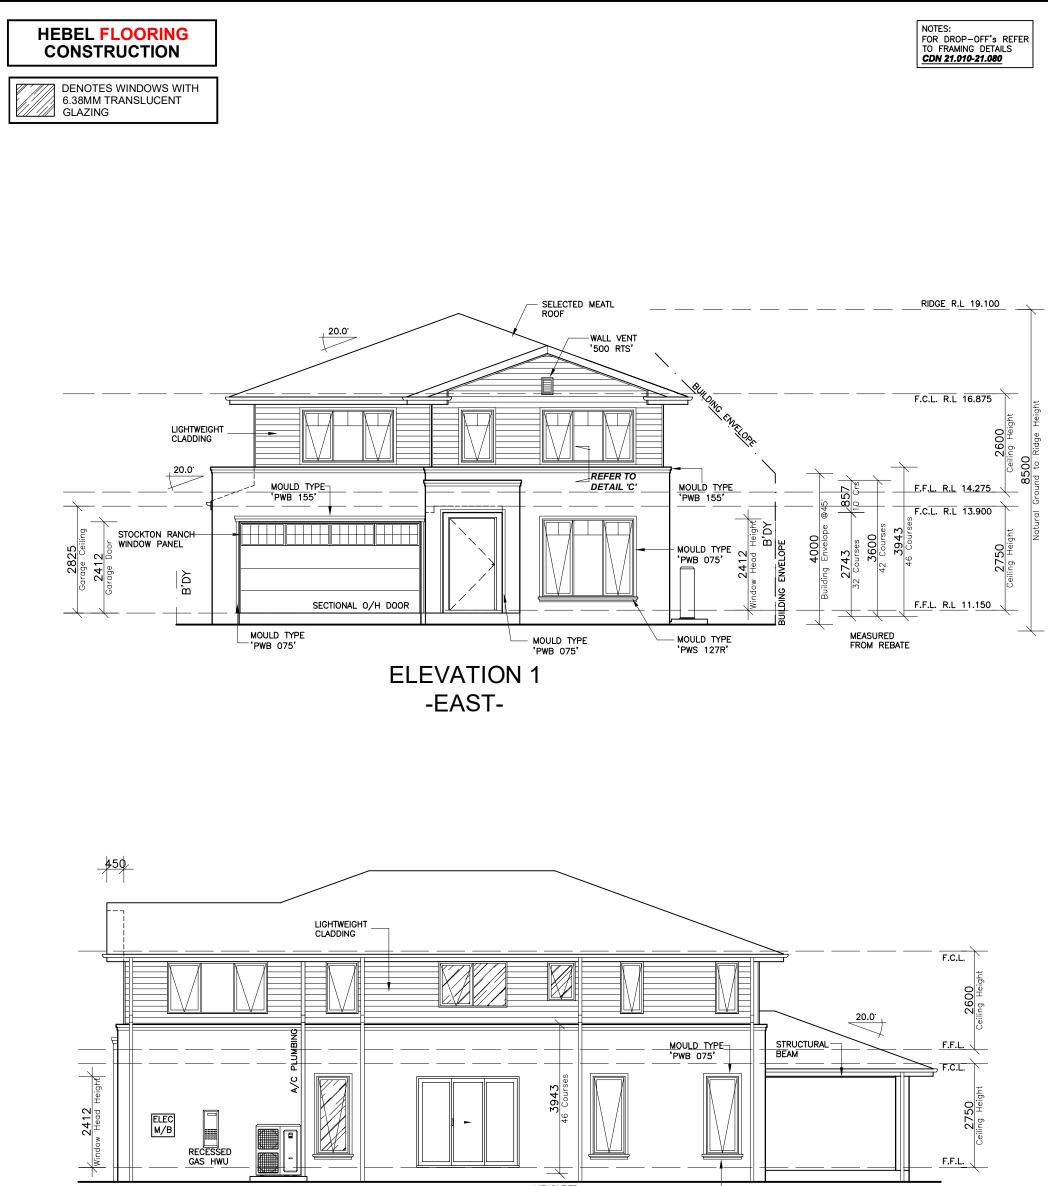

|                                                                                              |                                                                                                                                        | MEASURED<br>FROM REBATE | MOULD TYPE<br>'PWS 127R'              |                                                             |
|----------------------------------------------------------------------------------------------|----------------------------------------------------------------------------------------------------------------------------------------|-------------------------|---------------------------------------|-------------------------------------------------------------|
|                                                                                              | northern<br>beaches<br>council<br>THIS PLAN IS TO BE READ IN<br>CONJUNCTION WITH<br>CONDITIONS OF DEVELOPMEN<br>CONSENT<br>DA2022/2077 | ELEVATION 2<br>-NORTH-  |                                       | 6.1<br>4.3<br>4.3<br>4.3<br>4.3<br>4.3<br>4.3<br>4.3<br>4.3 |
| CLIENT'S SIGNATURE:                                                                          | DATE:<br>© ALL RIGHTS RESERVED                                                                                                         | PRODUCT:                | CLIENT:                               |                                                             |
| ClarendonHor                                                                                 | This plan is the property of<br>CLARENDON HOMES (NSW) P/L<br>Any copying or altering                                                   | STAMFORD 40             | Mr .CORREYA<br>Mrs. CORREYA           | DA DRAWINGS                                                 |
| BL No. 2298C<br>ABN 18 003 892 706                                                           | of the drawing shall not be<br>undertaken without written<br>permission from<br>CLARENDON HOMES (NSW) P/L                              | Saville<br>L/H Garage   | SITE ADDRESS:<br>Lot 3 No 3 DP 217497 | PG. 27.07.22<br>RATIO @ A3: CHECKED:<br>1:100 J.S           |
| Clarendon Homes (NSW) P/L<br>21 Solent Circuit, Baulkham Hills NSW 2153<br>T: (02) 8851 5300 | # ALL DIMENSIONS TO STRUCTURAL<br>ELEMENTS. DIMENSIONS TO BE READ<br>IN PREFERENCE TO SCALING.                                         | Sapphire Specification  | Hoover Place<br>CROMER 2099           | SHEET: 5 JOB No: 29915732 NSW                               |