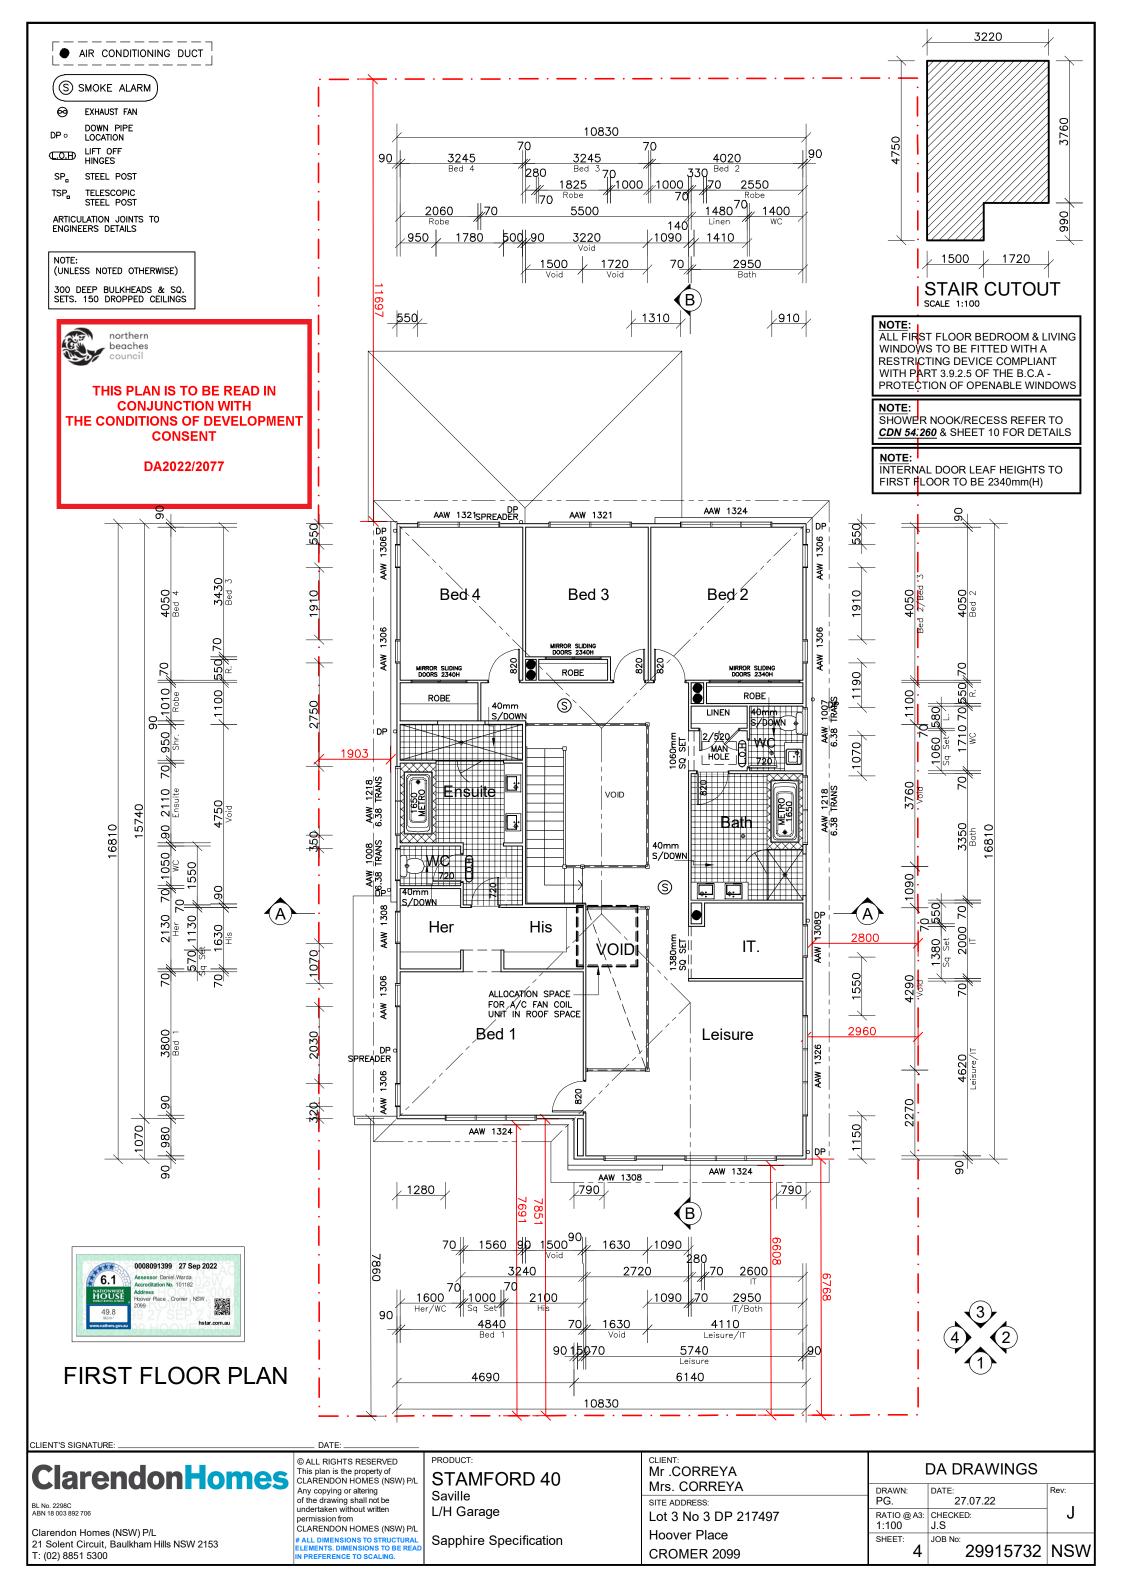

|                                                                                              |                                                                                                                                        | MEASURED<br>FROM REBATE | MOULD TYPE<br>'PWS 127R'              |                                                             |
|----------------------------------------------------------------------------------------------|----------------------------------------------------------------------------------------------------------------------------------------|-------------------------|---------------------------------------|-------------------------------------------------------------|
|