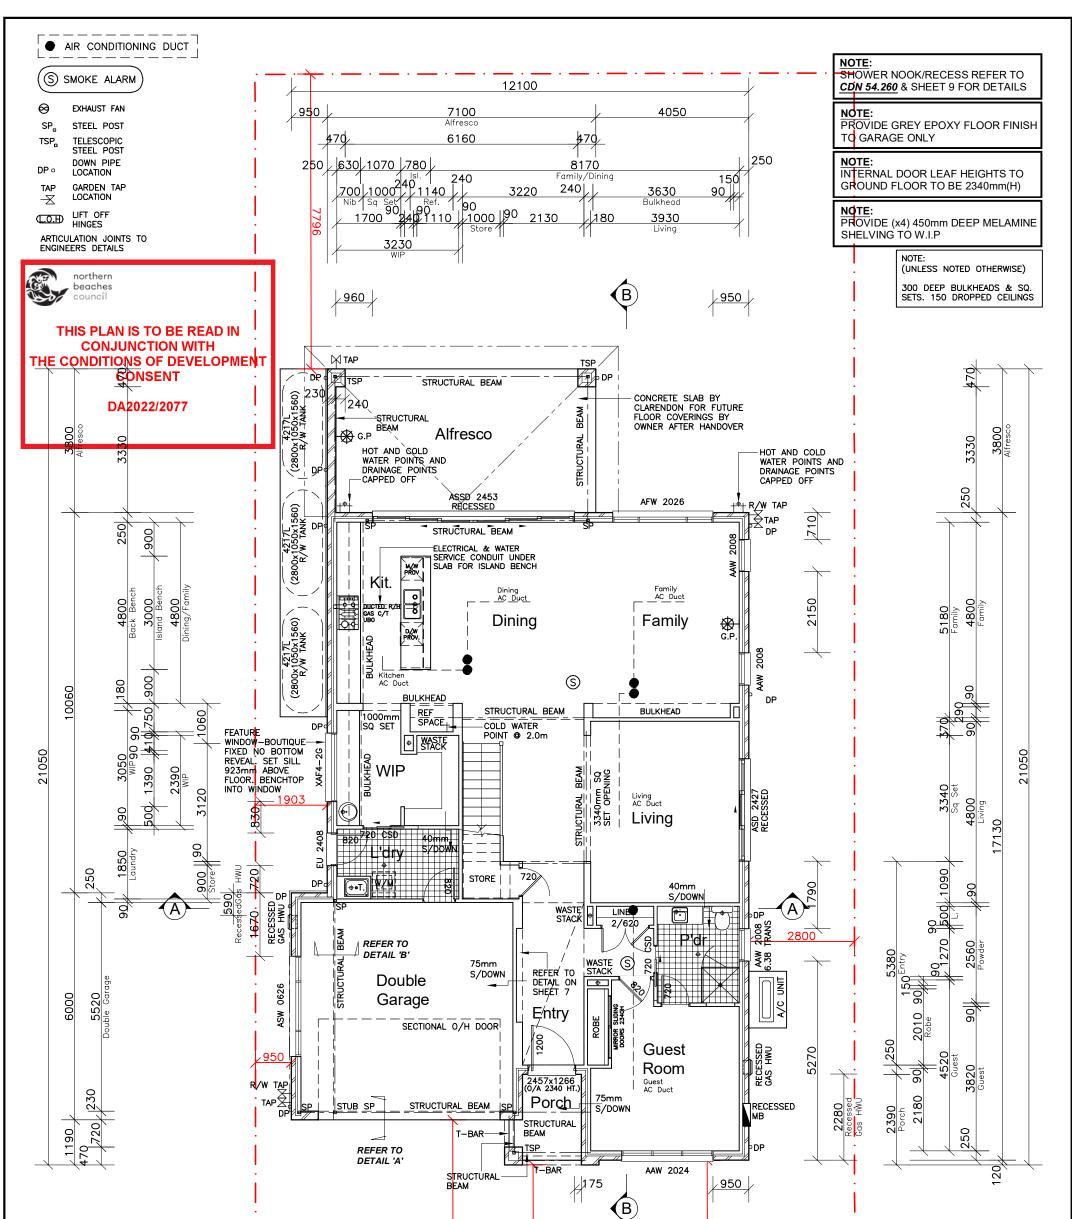

|                                                                                              |                                                                                                                                        | MEASURED<br>FROM REBATE | MOULD TYPE<br>'PWS 127R'              |                                                             |
|----------------------------------------------------------------------------------------------|----------------------------------------------------------------------------------------------------------------------------------------|-------------------------|---------------------------------------|-------------------------------------------------------------|
|