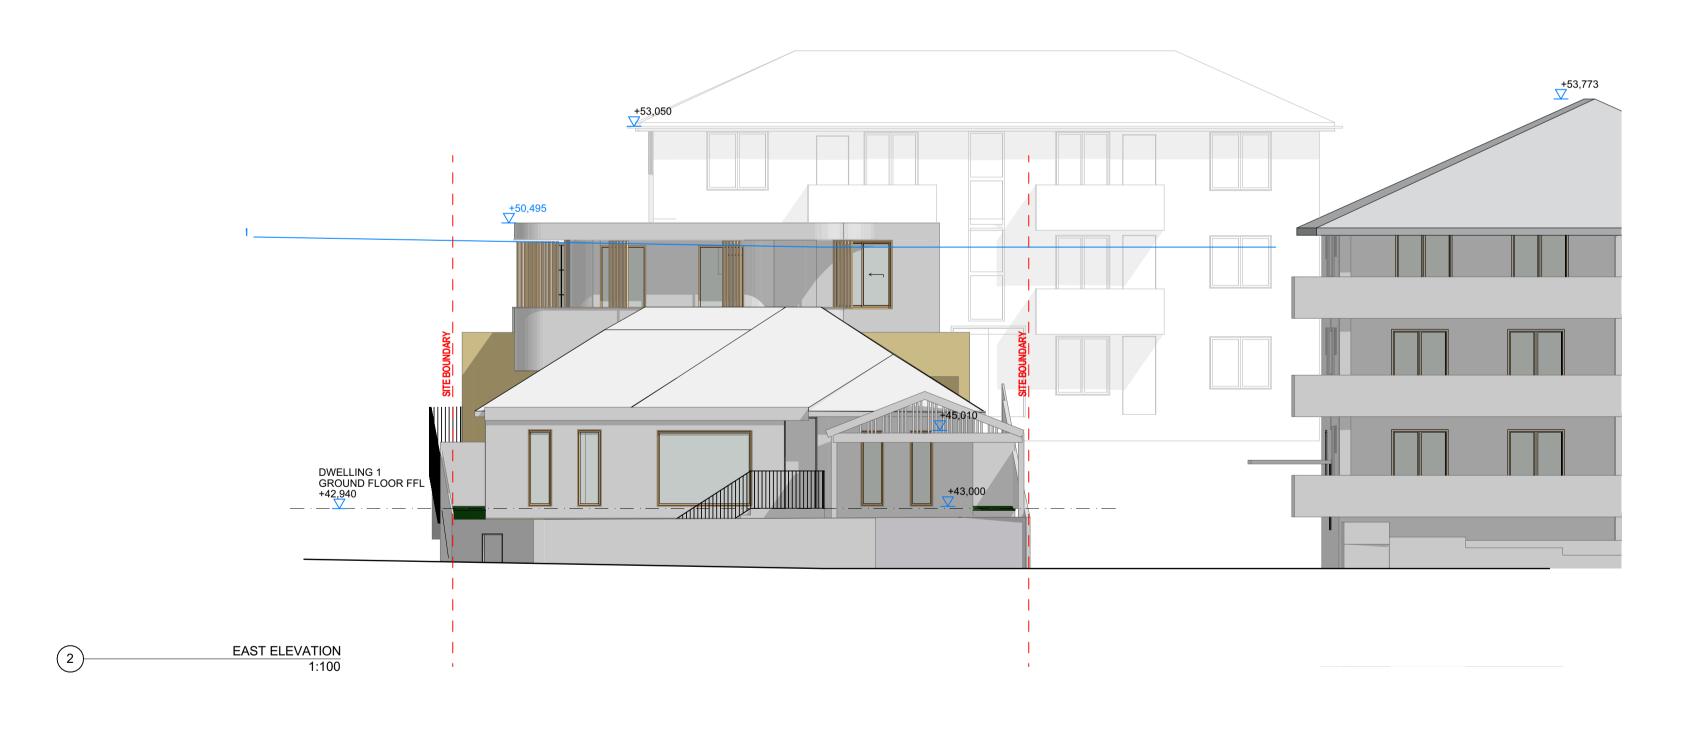

| NOT F<br>CONSTRUCT |                                             |                  |                     |                                                                                   |              |              |
|--------------------|---------------------------------------------|------------------|---------------------|-----------------------------------------------------------------------------------|--------------|--------------|
| PROJECT No: 22001  | ESHWATER                                    | ORD ROAD, FR     | 90 HARB             | OCCUPANCY                                                                         | L(           | DUAL         |
| DRAWING No:        | DRAWING TITLE:<br>ELEVATIONS - SOUTH / EAST |                  | STAGE:<br><b>DA</b> | NAME DA SUBMISSION RESPONSE TO COUNCIL RFI'S REVISED ARCHITECTURAL'S FOR APPROVAL | 24 D.<br>5 R | 02 4/04/2025 |
| REVISION:          | IPBELL CHECKED: JC                          |                  | SCALE @ A1:         |                                                                                   |              |              |
| i UJ               | APPROVED: JDC ARCHITECT                     | DRAWN: <b>JC</b> | 1:100               |                                                                                   |              |              |