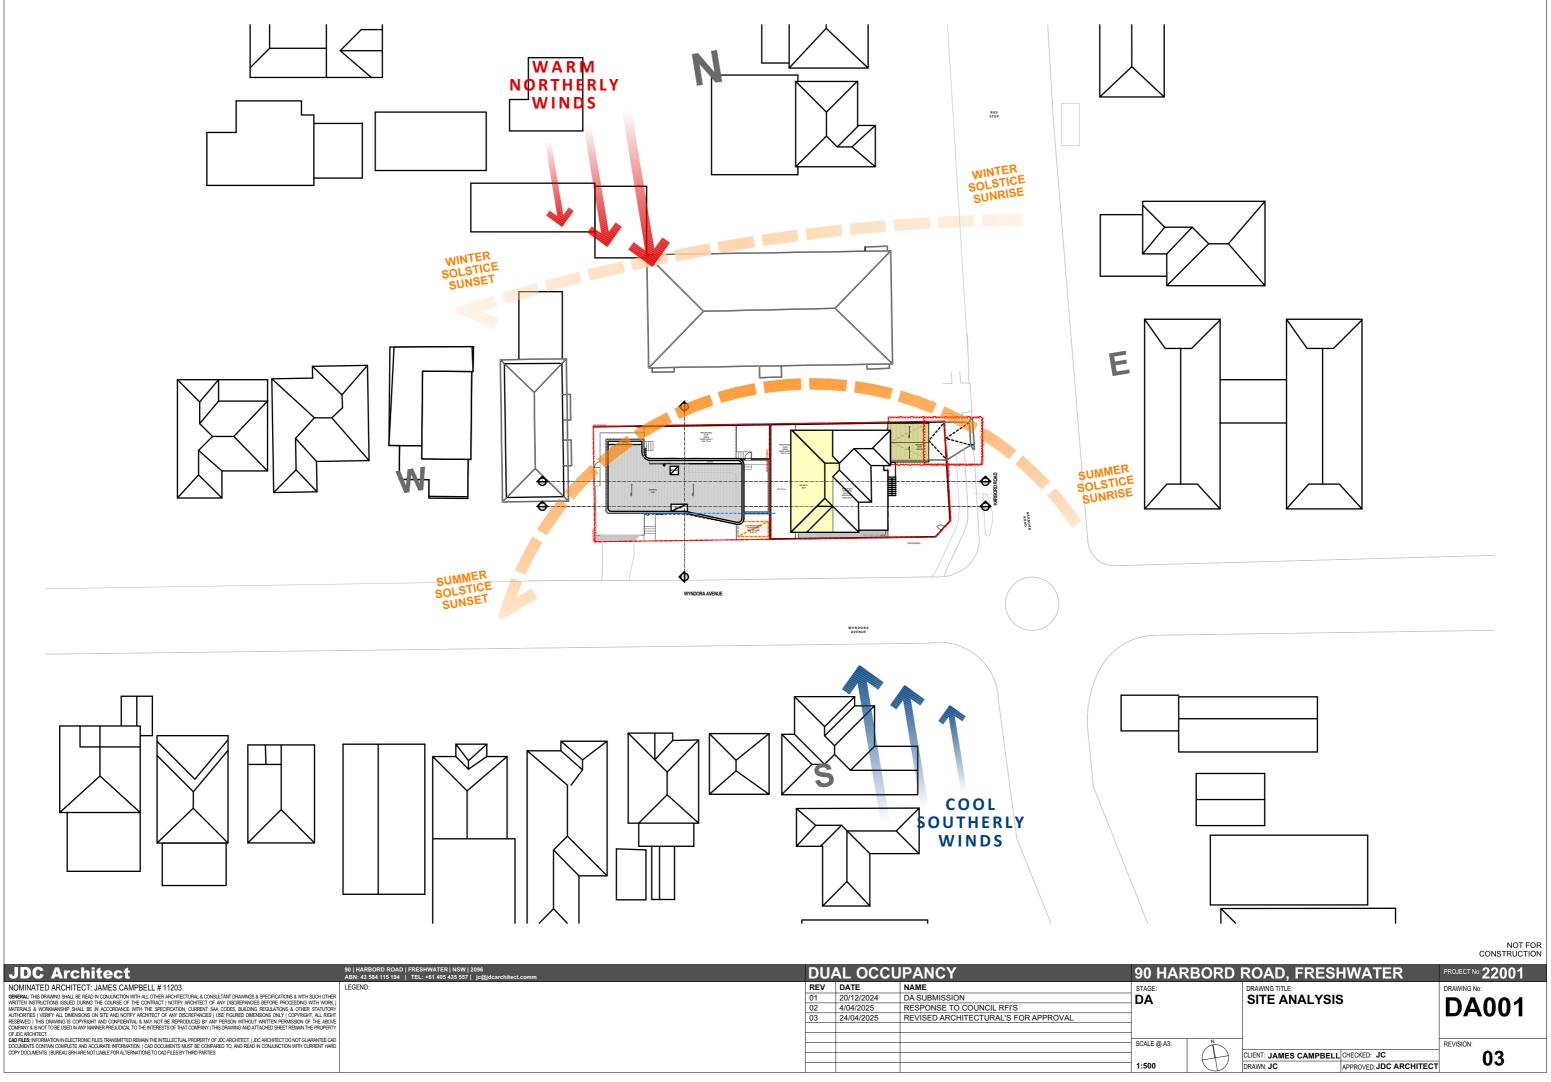

## **DUAL OCCUPANCY** 90 HARBORD ROAD, FRESHWATER

| DRAWING ID | NAME                      | REV | SCALE |
|------------|---------------------------|-----|-------|
| DA000      | COVER PAGE                | 03  |       |
| DA001      | SITE ANALYSIS             | 03  | 1:500 |
| DA002      | SITE PLAN                 | 03  | 1:100 |
| DA100      | EXISTING PLAN             | 03  | 1:100 |
| DA101      | DEMOLITION PLAN           | 03  | 1:100 |
| DA102      | GROUND FLOOR              | 03  | 1:100 |
| DA103      | FIRST FLOOR               | 03  | 1:100 |
| DA104      | ROOF                      | 03  | 1:100 |
| DA120      | 9AM SHADOWS               | 03  | 1:100 |
| DA121      | 12PM SHADOWS              | 03  | 1:100 |
| DA122      | 3PM SHADOWS               | 03  | 1:100 |
| DA150      | AREA SCHEDULE             | 03  | 1:100 |
| DA200      | ELEVATIONS - SOUTH / EAST | 03  | 1:100 |
| DA201      | ELEVATIONS - NORTH / WEST | 03  | 1:100 |
| DA300      | SECTIONS                  | 03  | 1:100 |
| DA301      | SECTIONS                  | 02  | 1:100 |
| DA500      | PHOTOMONTAGE              | 03  |       |
| DA501      | PHOTOMONTAGE              | 03  |       |
| DA800      | FINISHES SCHEDULE         | 03  | 1:100 |
|            |                           |     |       |