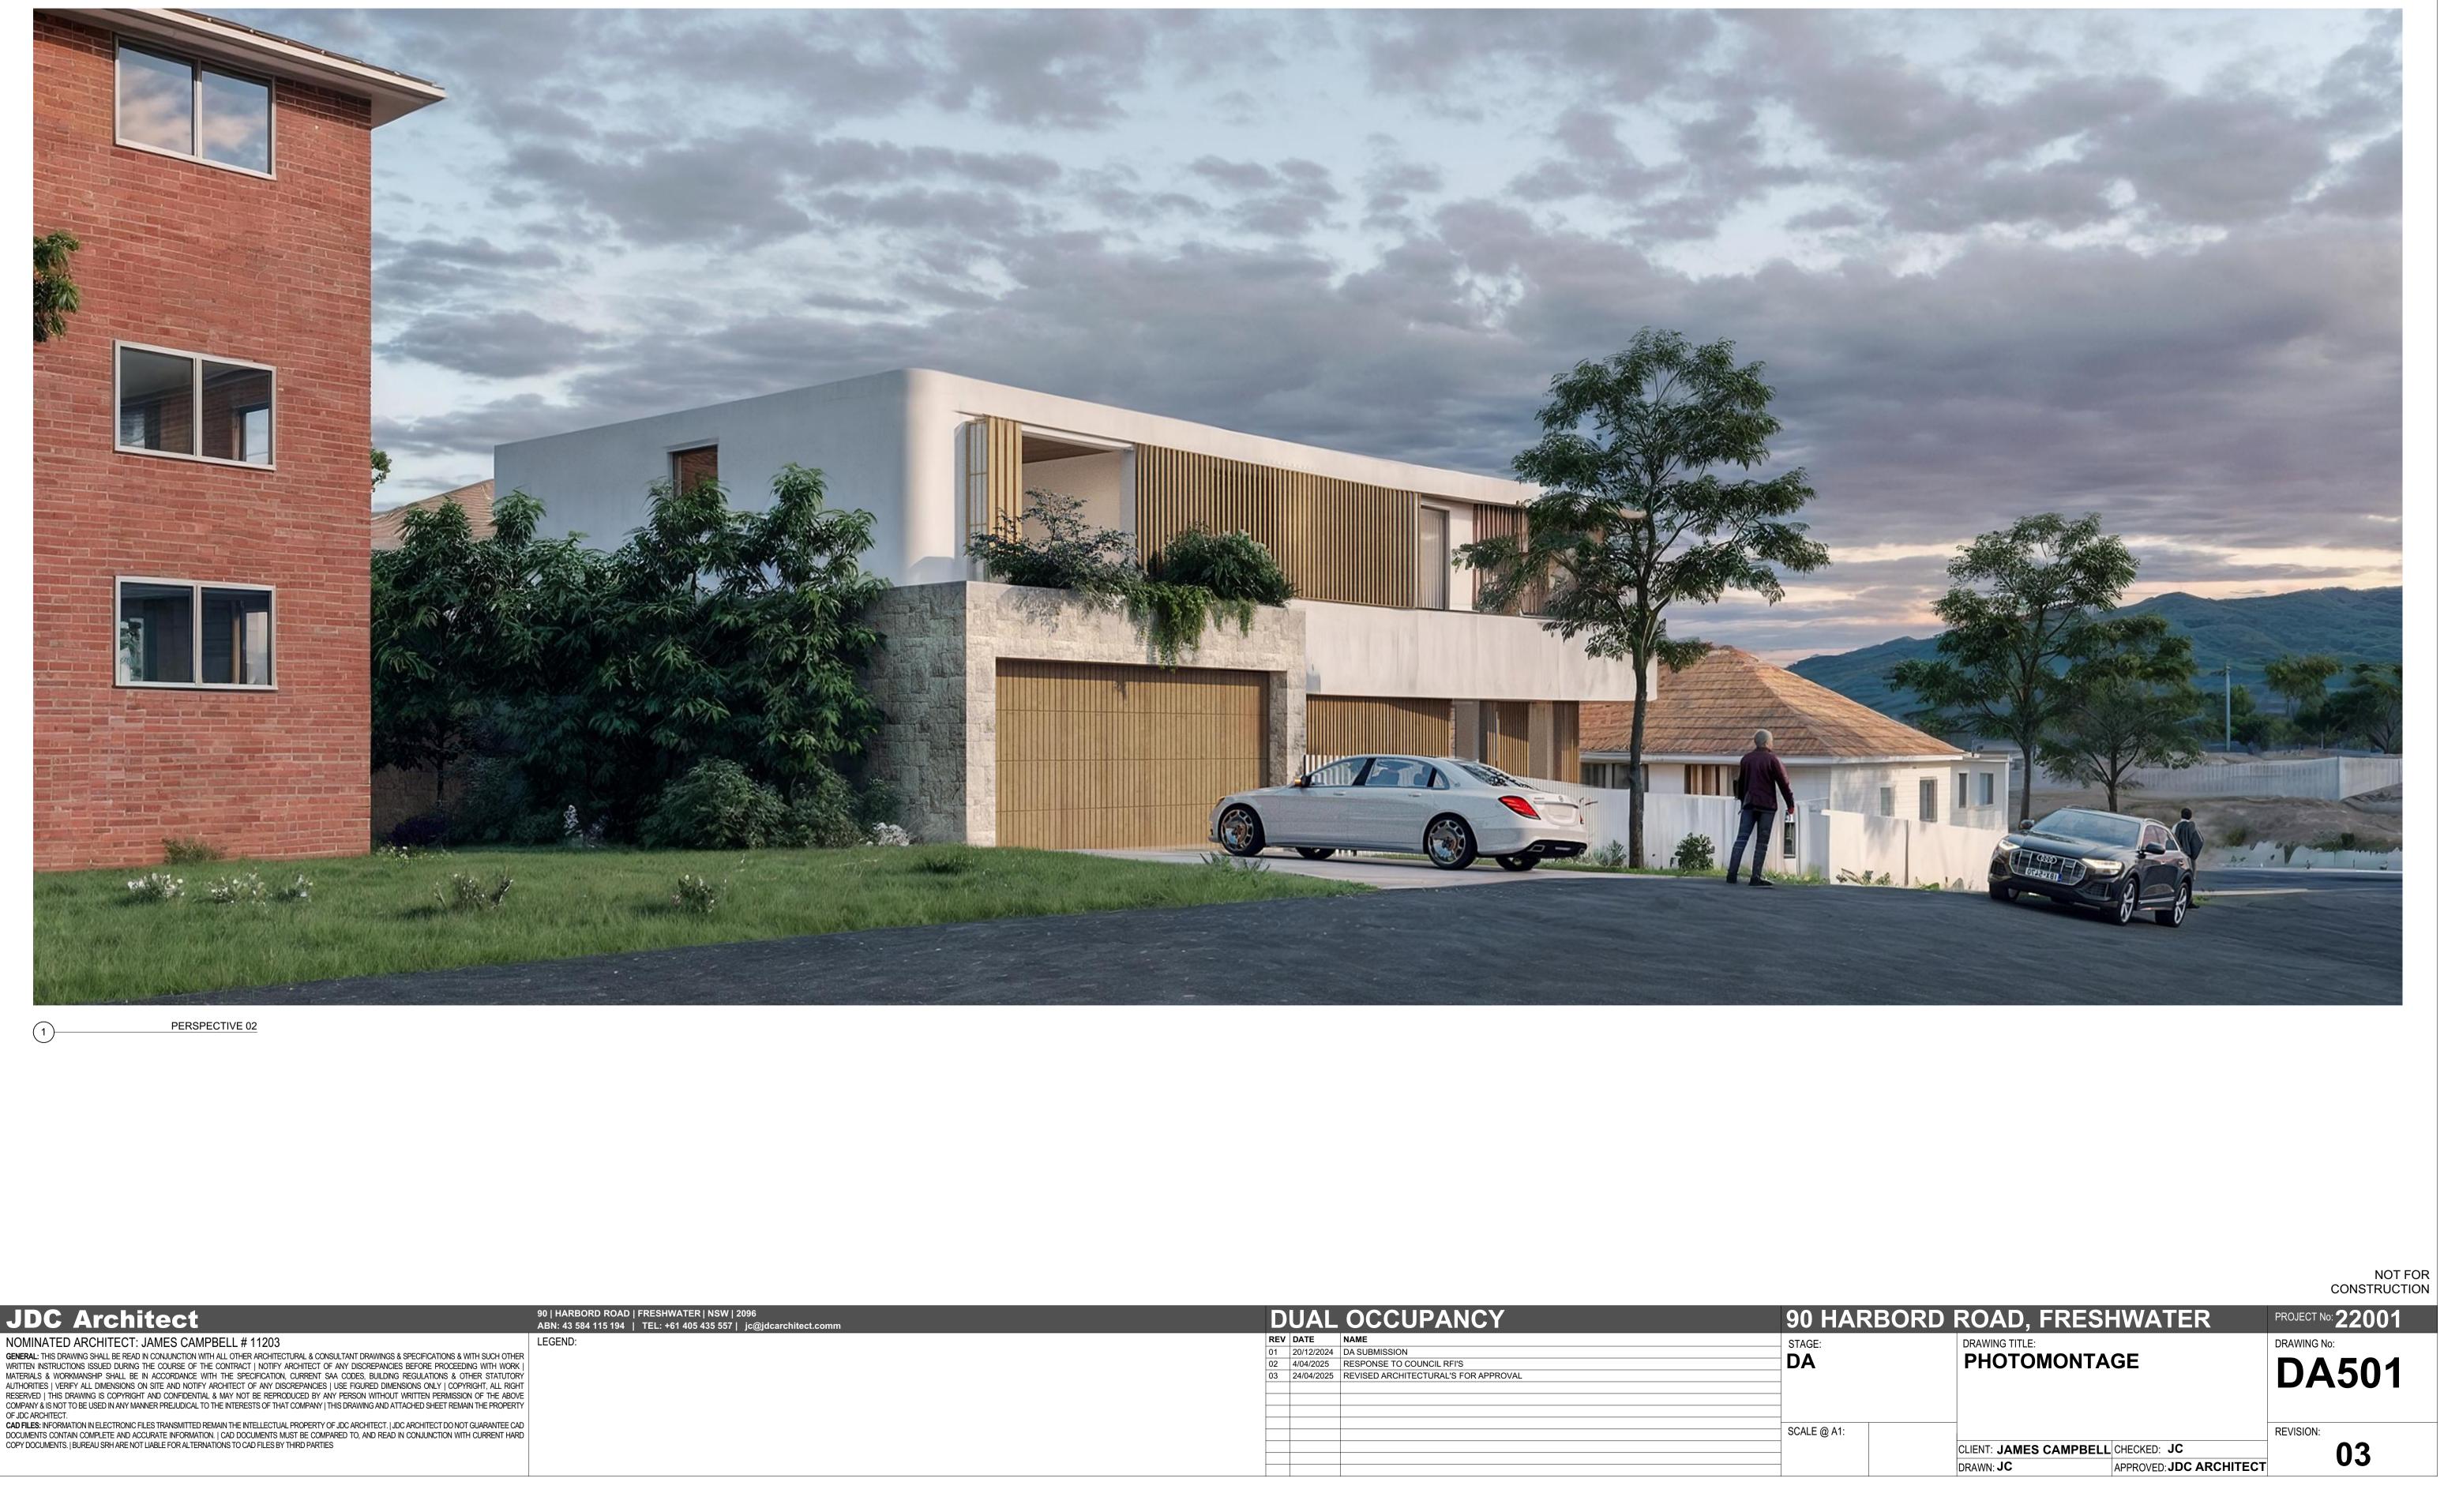

|                                                                                                       |              |                    | NOT<br>CONSTRUCT                                                    |
|-------------------------------------------------------------------------------------------------------|--------------|--------------------|---------------------------------------------------------------------|
| DUAL OCCUPANCY                                                                                        | 90 HARBC     | RD ROAD, FRESHWATI | CONSTRUCT                                                           |
| DUAL OCCUPANCY         REV DATE       NAME         01       4/04/2025       RESPONSE TO COUNCIL RFI'S | STAGE:       | RD ROAD, FRESHWAT  | CONSTRUCT<br>PROJECT No: 22001<br>DRAWING No:                       |
| REV DATE NAME                                                                                         |              |                    | CONSTRUCT<br>ER PROJECT No: 22001                                   |
| REV         DATE         NAME           01         4/04/2025         RESPONSE TO COUNCIL RFI'S        | STAGE:<br>DA | DRAWING TITLE:     | CONSTRUCT<br>PROJECT No: 22001<br>DRAWING No:<br>DA301              |
| REV         DATE         NAME           01         4/04/2025         RESPONSE TO COUNCIL RFI'S        | STAGE:       | DRAWING TITLE:     | CONSTRUCT<br>PROJECT No: 22001<br>DRAWING No:<br>DA301<br>REVISION: |