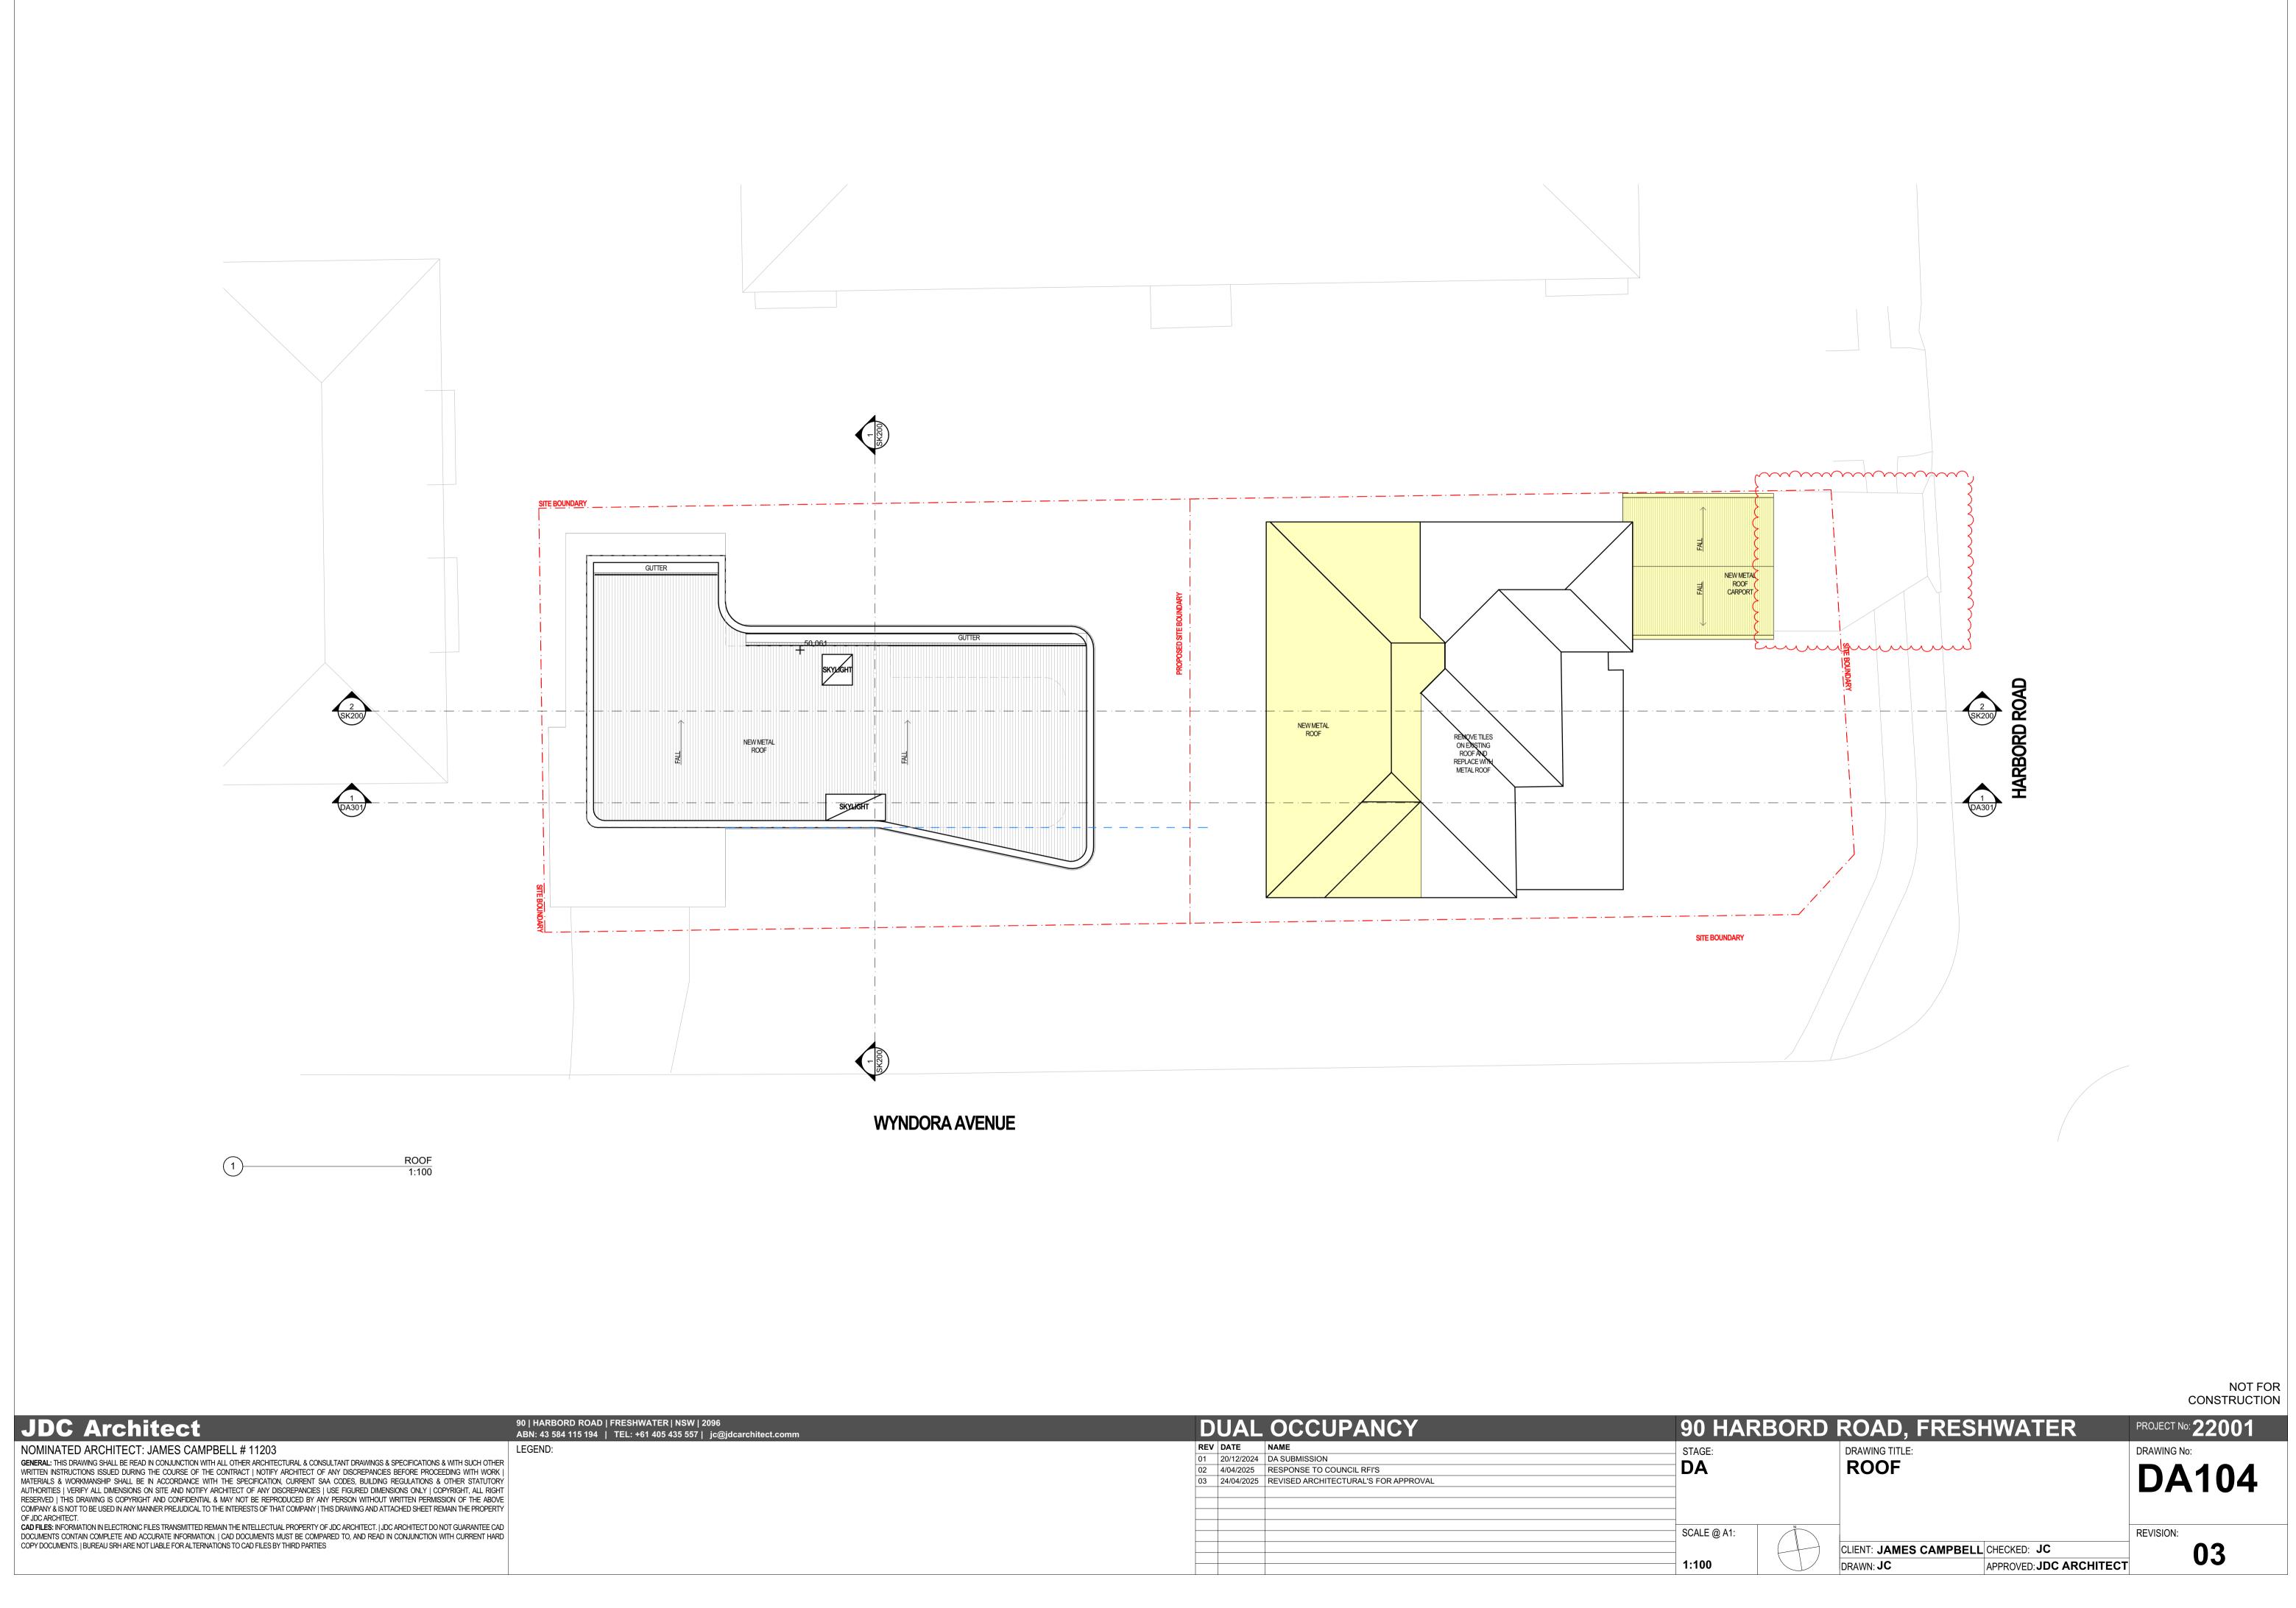

|   | D   | UAL        | OCCUPANCY                            | <b>90 HARI</b> |
|---|-----|------------|--------------------------------------|----------------|
|   | REV | DATE       | NAME                                 | STAGE:         |
| ( | 01  | 20/12/2024 | DA SUBMISSION                        |                |
| ( | 02  | 4/04/2025  | RESPONSE TO COUNCIL RFI'S            | DA             |
| ( | 03  | 24/04/2025 | REVISED ARCHITECTURAL'S FOR APPROVAL |                |
|   |     |            |                                      |                |
|   |     |            |                                      |                |
|   |     |            |                                      |                |
|   |     |            |                                      |                |
|   |     |            |                                      | SCALE @ A1:    |
|   |     |            |                                      |                |
|   |     |            |                                      | 1:100          |
|   |     |            |                                      | 1.100          |