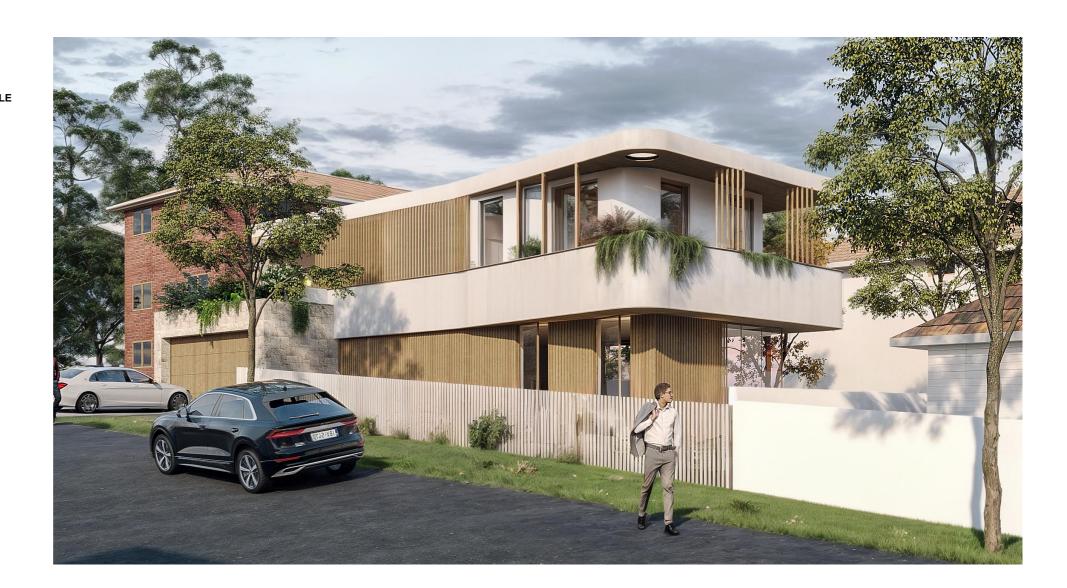

## **DUAL OCCUPANCY** 90 HARBORD ROAD, FRESHWATER

| DRAWING ID | NAME                      | REV | SCALE |
|------------|---------------------------|-----|-------|
| DA000      | COVER PAGE                | 03  |       |
| DA001      | SITE ANALYSIS             | 03  | 1:500 |
| DA002      | SITE PLAN                 | 03  | 1:100 |
| DA100      | EXISTING PLAN             | 03  | 1:100 |
| DA101      | DEMOLITION PLAN           | 03  | 1:100 |
| DA102      | GROUND FLOOR              | 03  | 1:100 |
| DA103      | FIRST FLOOR               | 03  | 1:100 |
| DA104      | ROOF                      | 03  | 1:100 |
| DA120      | 9AM SHADOWS               | 03  | 1:100 |
| DA121      | 12PM SHADOWS              | 03  | 1:100 |
| DA122      | 3PM SHADOWS               | 03  | 1:100 |
| DA150      | AREA SCHEDULE             | 03  | 1:100 |
| DA200      | ELEVATIONS - SOUTH / EAST | 03  | 1:100 |
| DA201      | ELEVATIONS - NORTH / WEST | 03  | 1:100 |
| DA300      | SECTIONS                  | 03  | 1:100 |
| DA301      | SECTIONS                  | 02  | 1:100 |
| DA500      | PHOTOMONTAGE              | 03  |       |
| DA501      | PHOTOMONTAGE              | 03  |       |
| DA800      | FINISHES SCHEDULE         | 03  | 1:100 |
|            |                           |     |       |