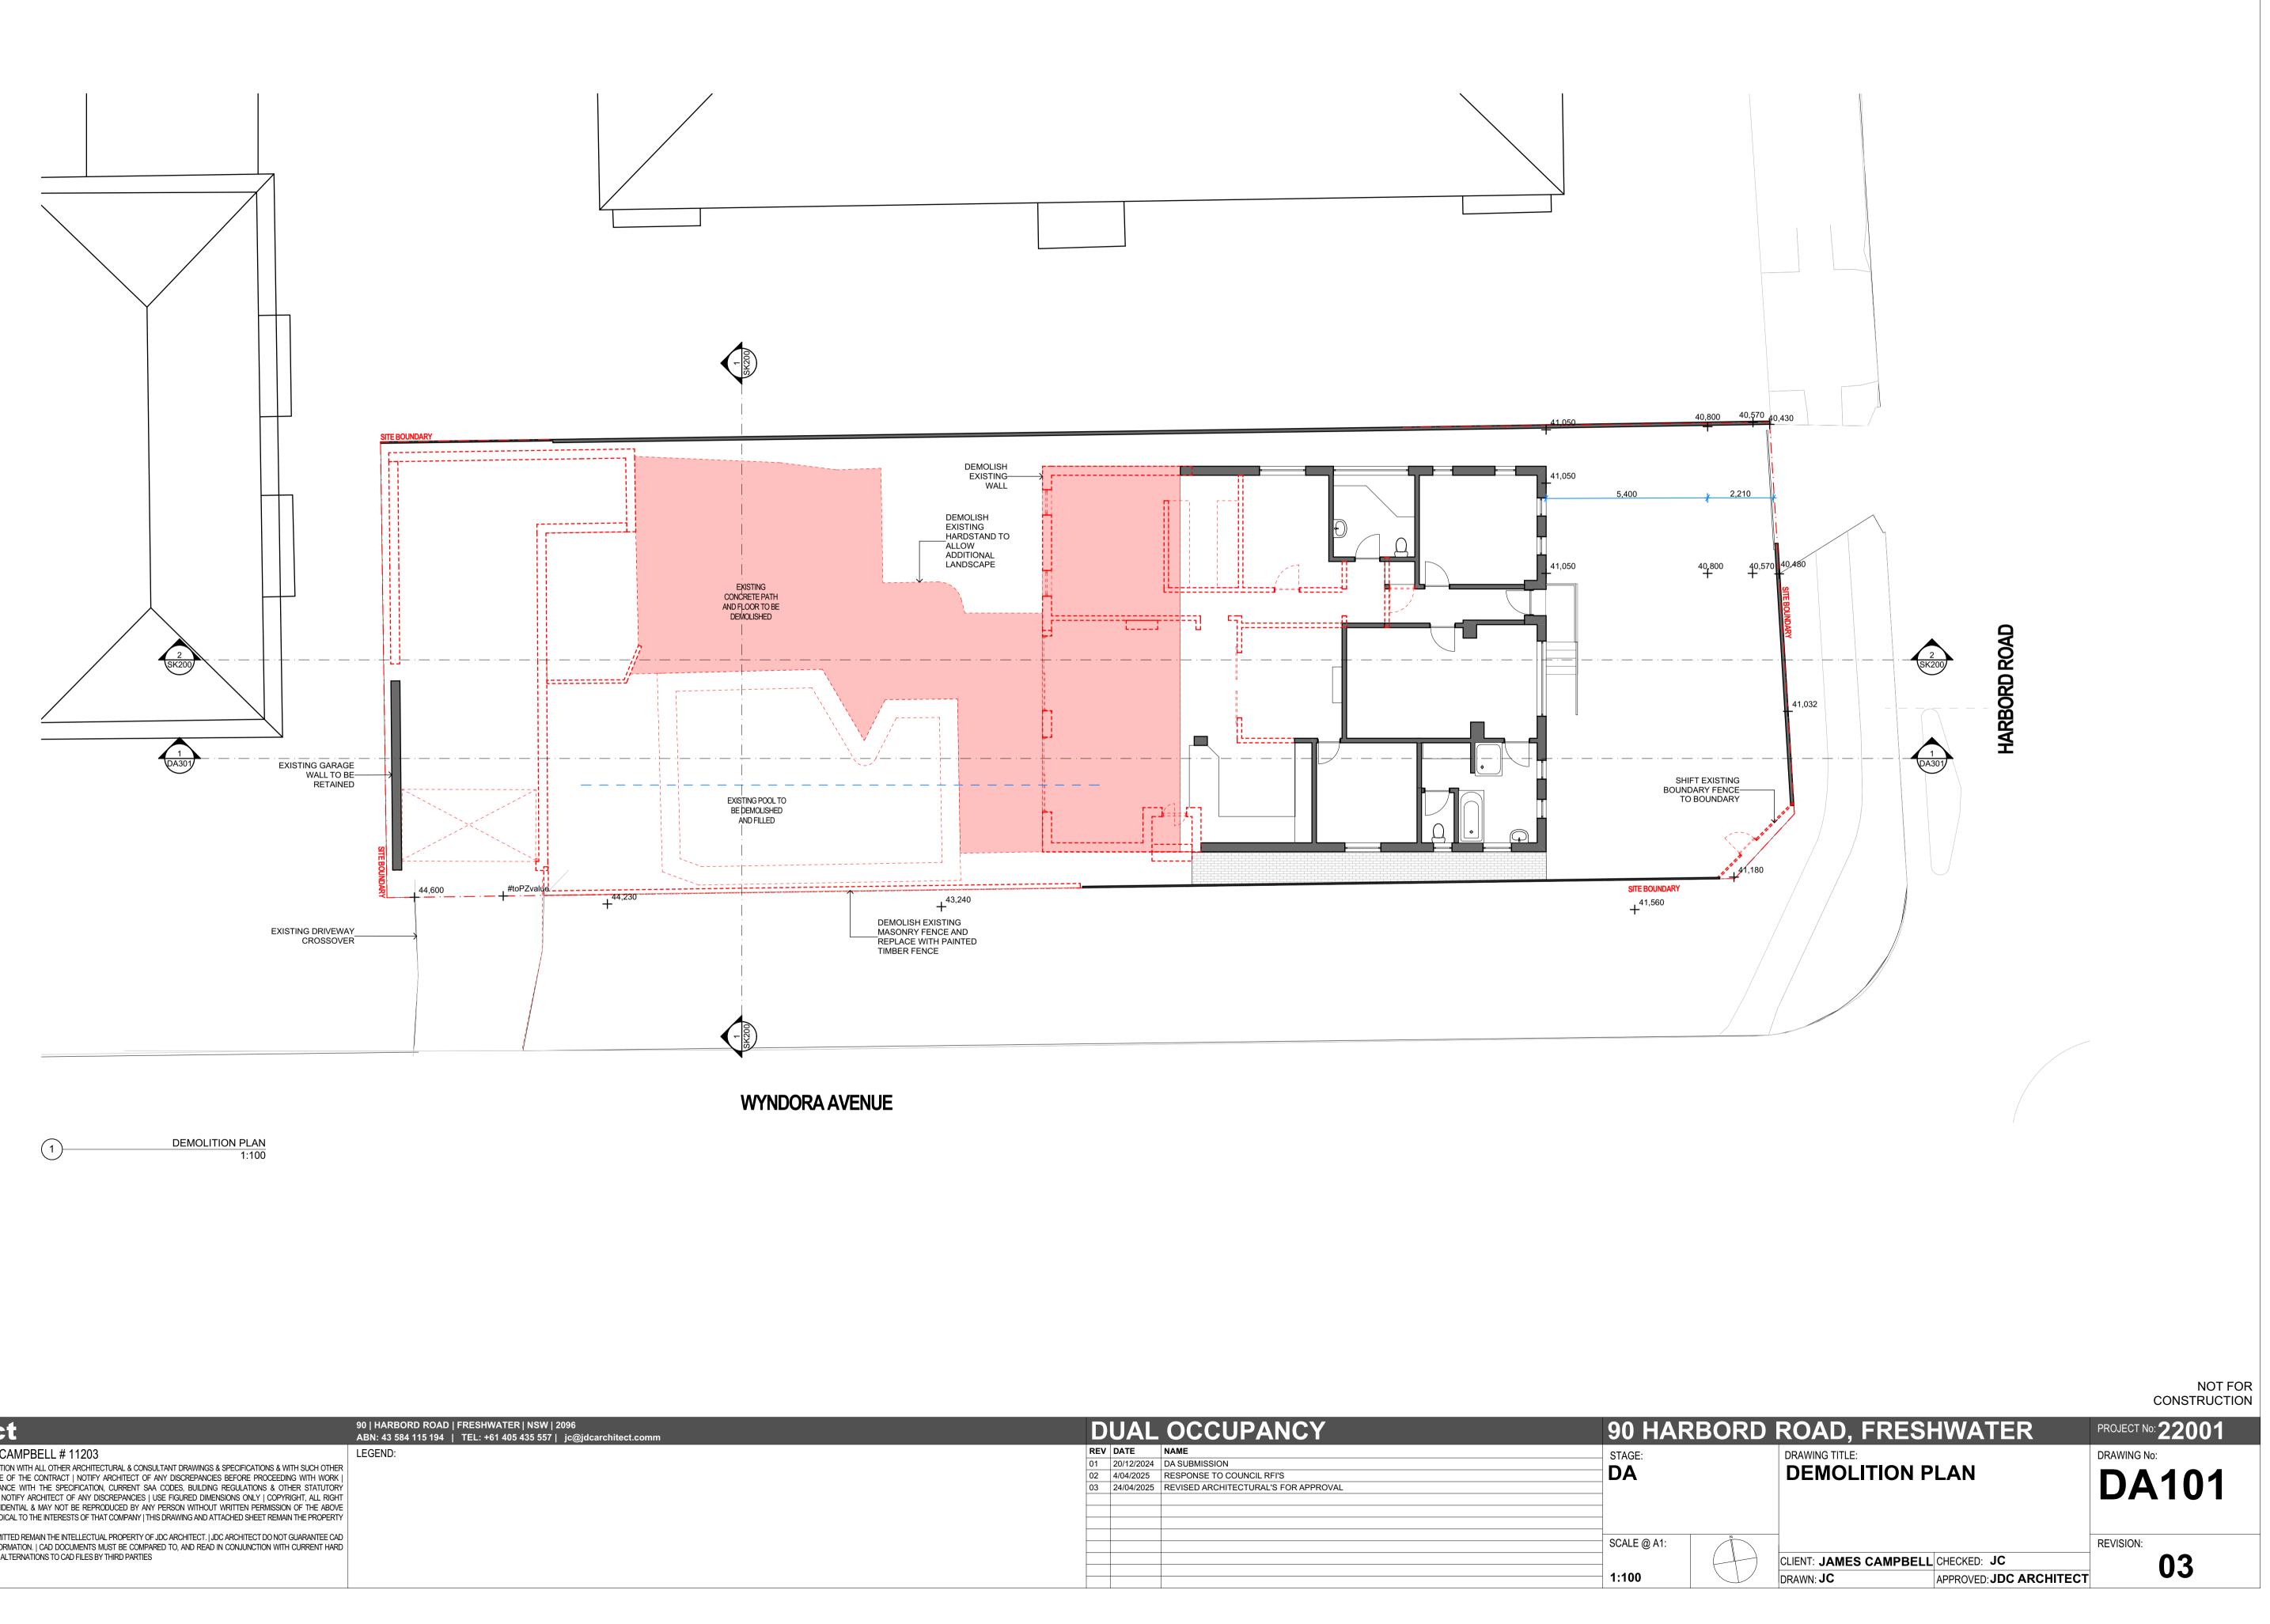

| D   | UAL        | OCCUPANCY                            | <b>90 HARI</b> |
|-----|------------|--------------------------------------|----------------|
| REV | DATE       | NAME                                 | STAGE:         |
| 01  | 20/12/2024 | DA SUBMISSION                        |                |
| 02  | 4/04/2025  | RESPONSE TO COUNCIL RFI'S            | DA             |
| 03  | 24/04/2025 | REVISED ARCHITECTURAL'S FOR APPROVAL |                |
|     |            |                                      |                |
|     |            |                                      |                |
|     |            |                                      |                |
|     |            |                                      |                |
|     |            |                                      | SCALE @ A1:    |
|     |            |                                      |                |
|     |            |                                      | 1:100          |
|     |            |                                      | 1.100          |