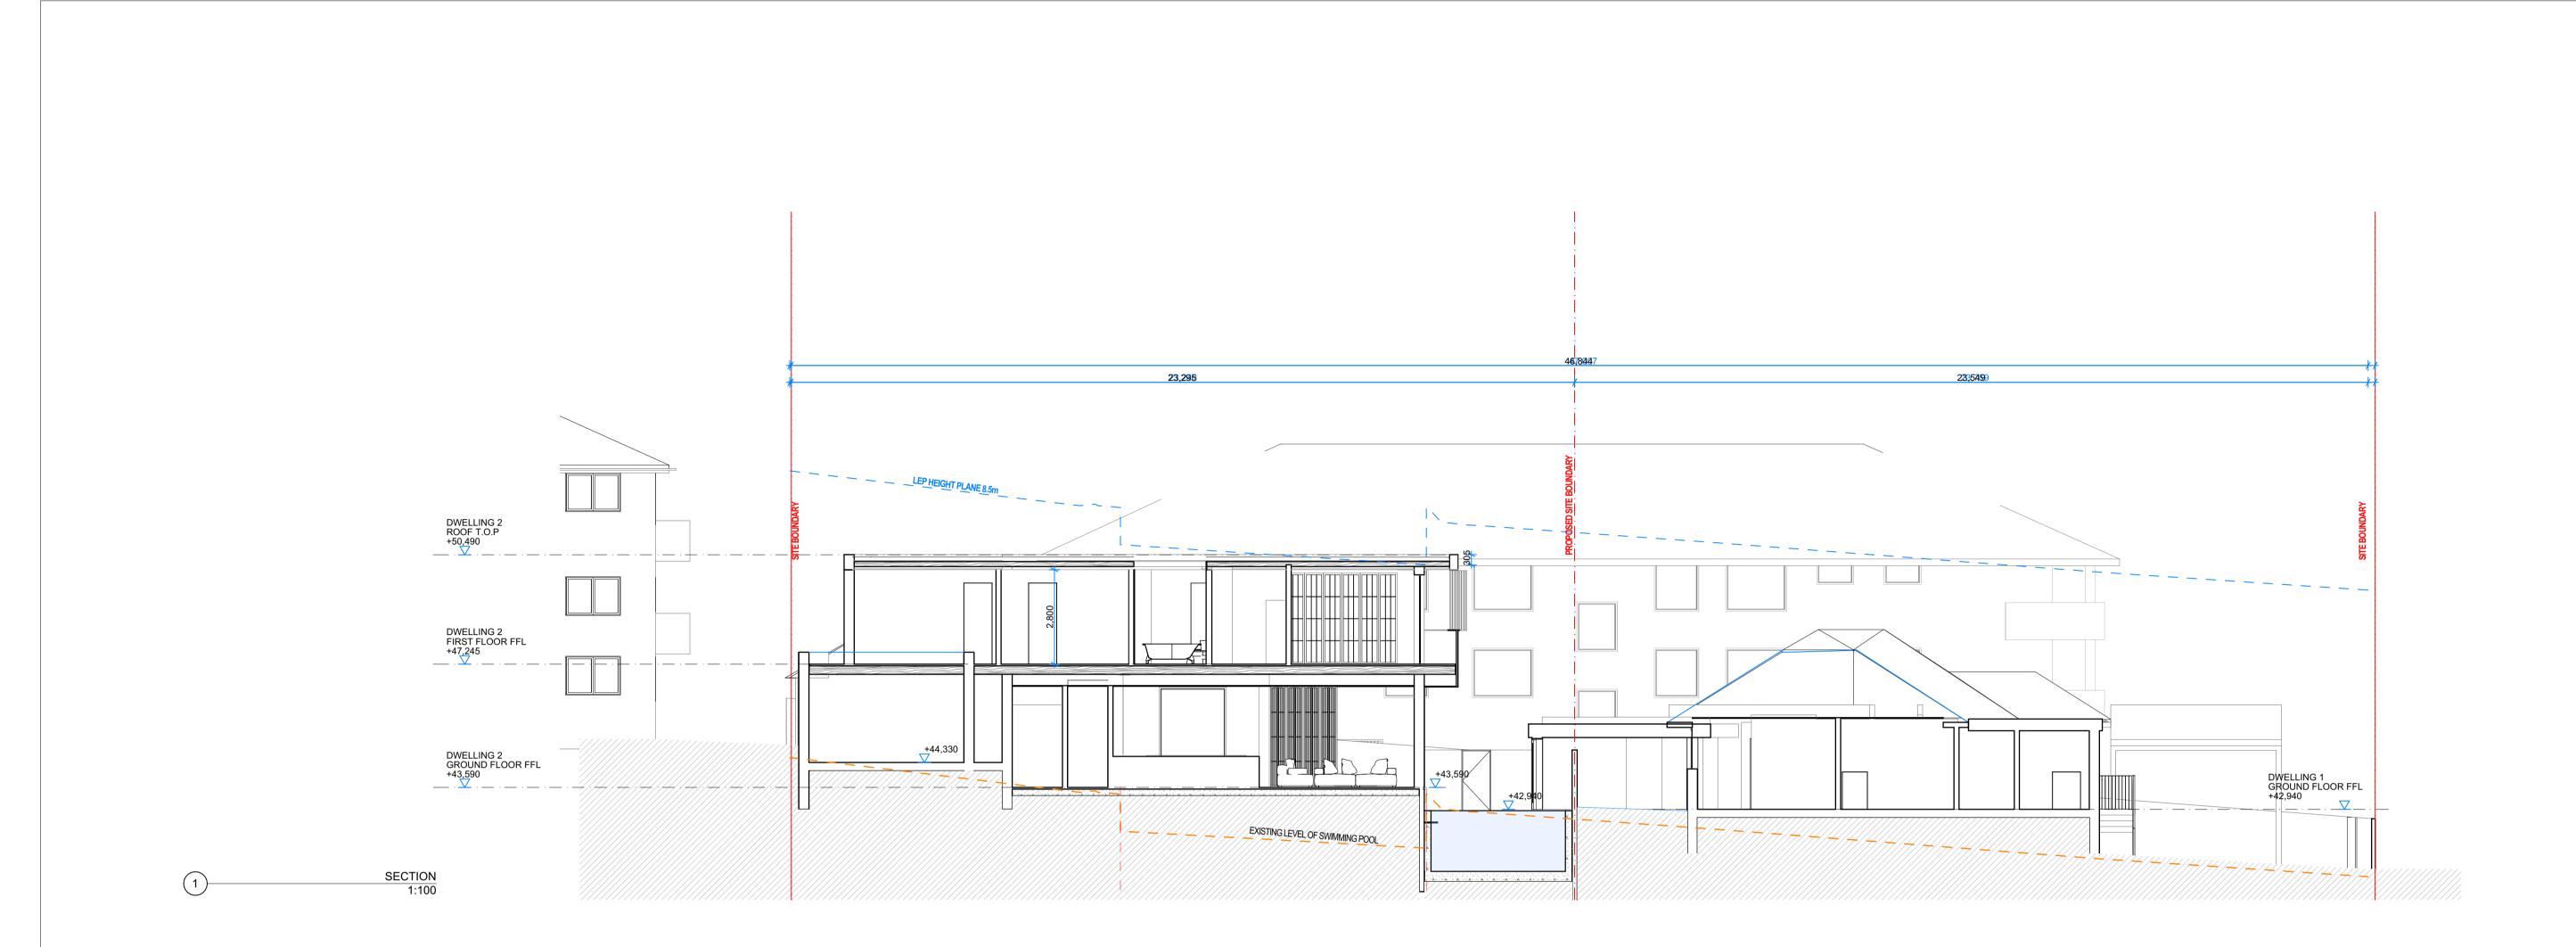

|                                                                                                       |              |                    | NOT<br>CONSTRUCT                                                    |
|-------------------------------------------------------------------------------------------------------|--------------|--------------------|---------------------------------------------------------------------|
| DUAL OCCUPANCY                                                                                        | 90 HARBC     | RD ROAD, FRESHWATI | CONSTRUCT                                                           |
| DUAL OCCUPANCY         REV DATE       NAME         01       4/04/2025       RESPONSE TO COUNCIL RFI'S | STAGE:       | RD ROAD, FRESHWAT  | CONSTRUCT<br>PROJECT No: 22001<br>DRAWING No:                       |
| REV DATE NAME                                                                                         |              |                    | CONSTRUCT<br>ER PROJECT No: 22001                                   |
| REV         DATE         NAME           01         4/04/2025         RESPONSE TO COUNCIL RFI'S        | STAGE:<br>DA | DRAWING TITLE:     | CONSTRUCT<br>PROJECT No: 22001<br>DRAWING No:<br>DA301              |
| REV         DATE         NAME           01         4/04/2025         RESPONSE TO COUNCIL RFI'S        | STAGE:       | DRAWING TITLE:     | CONSTRUCT<br>PROJECT No: 22001<br>DRAWING No:<br>DA301<br>REVISION: |