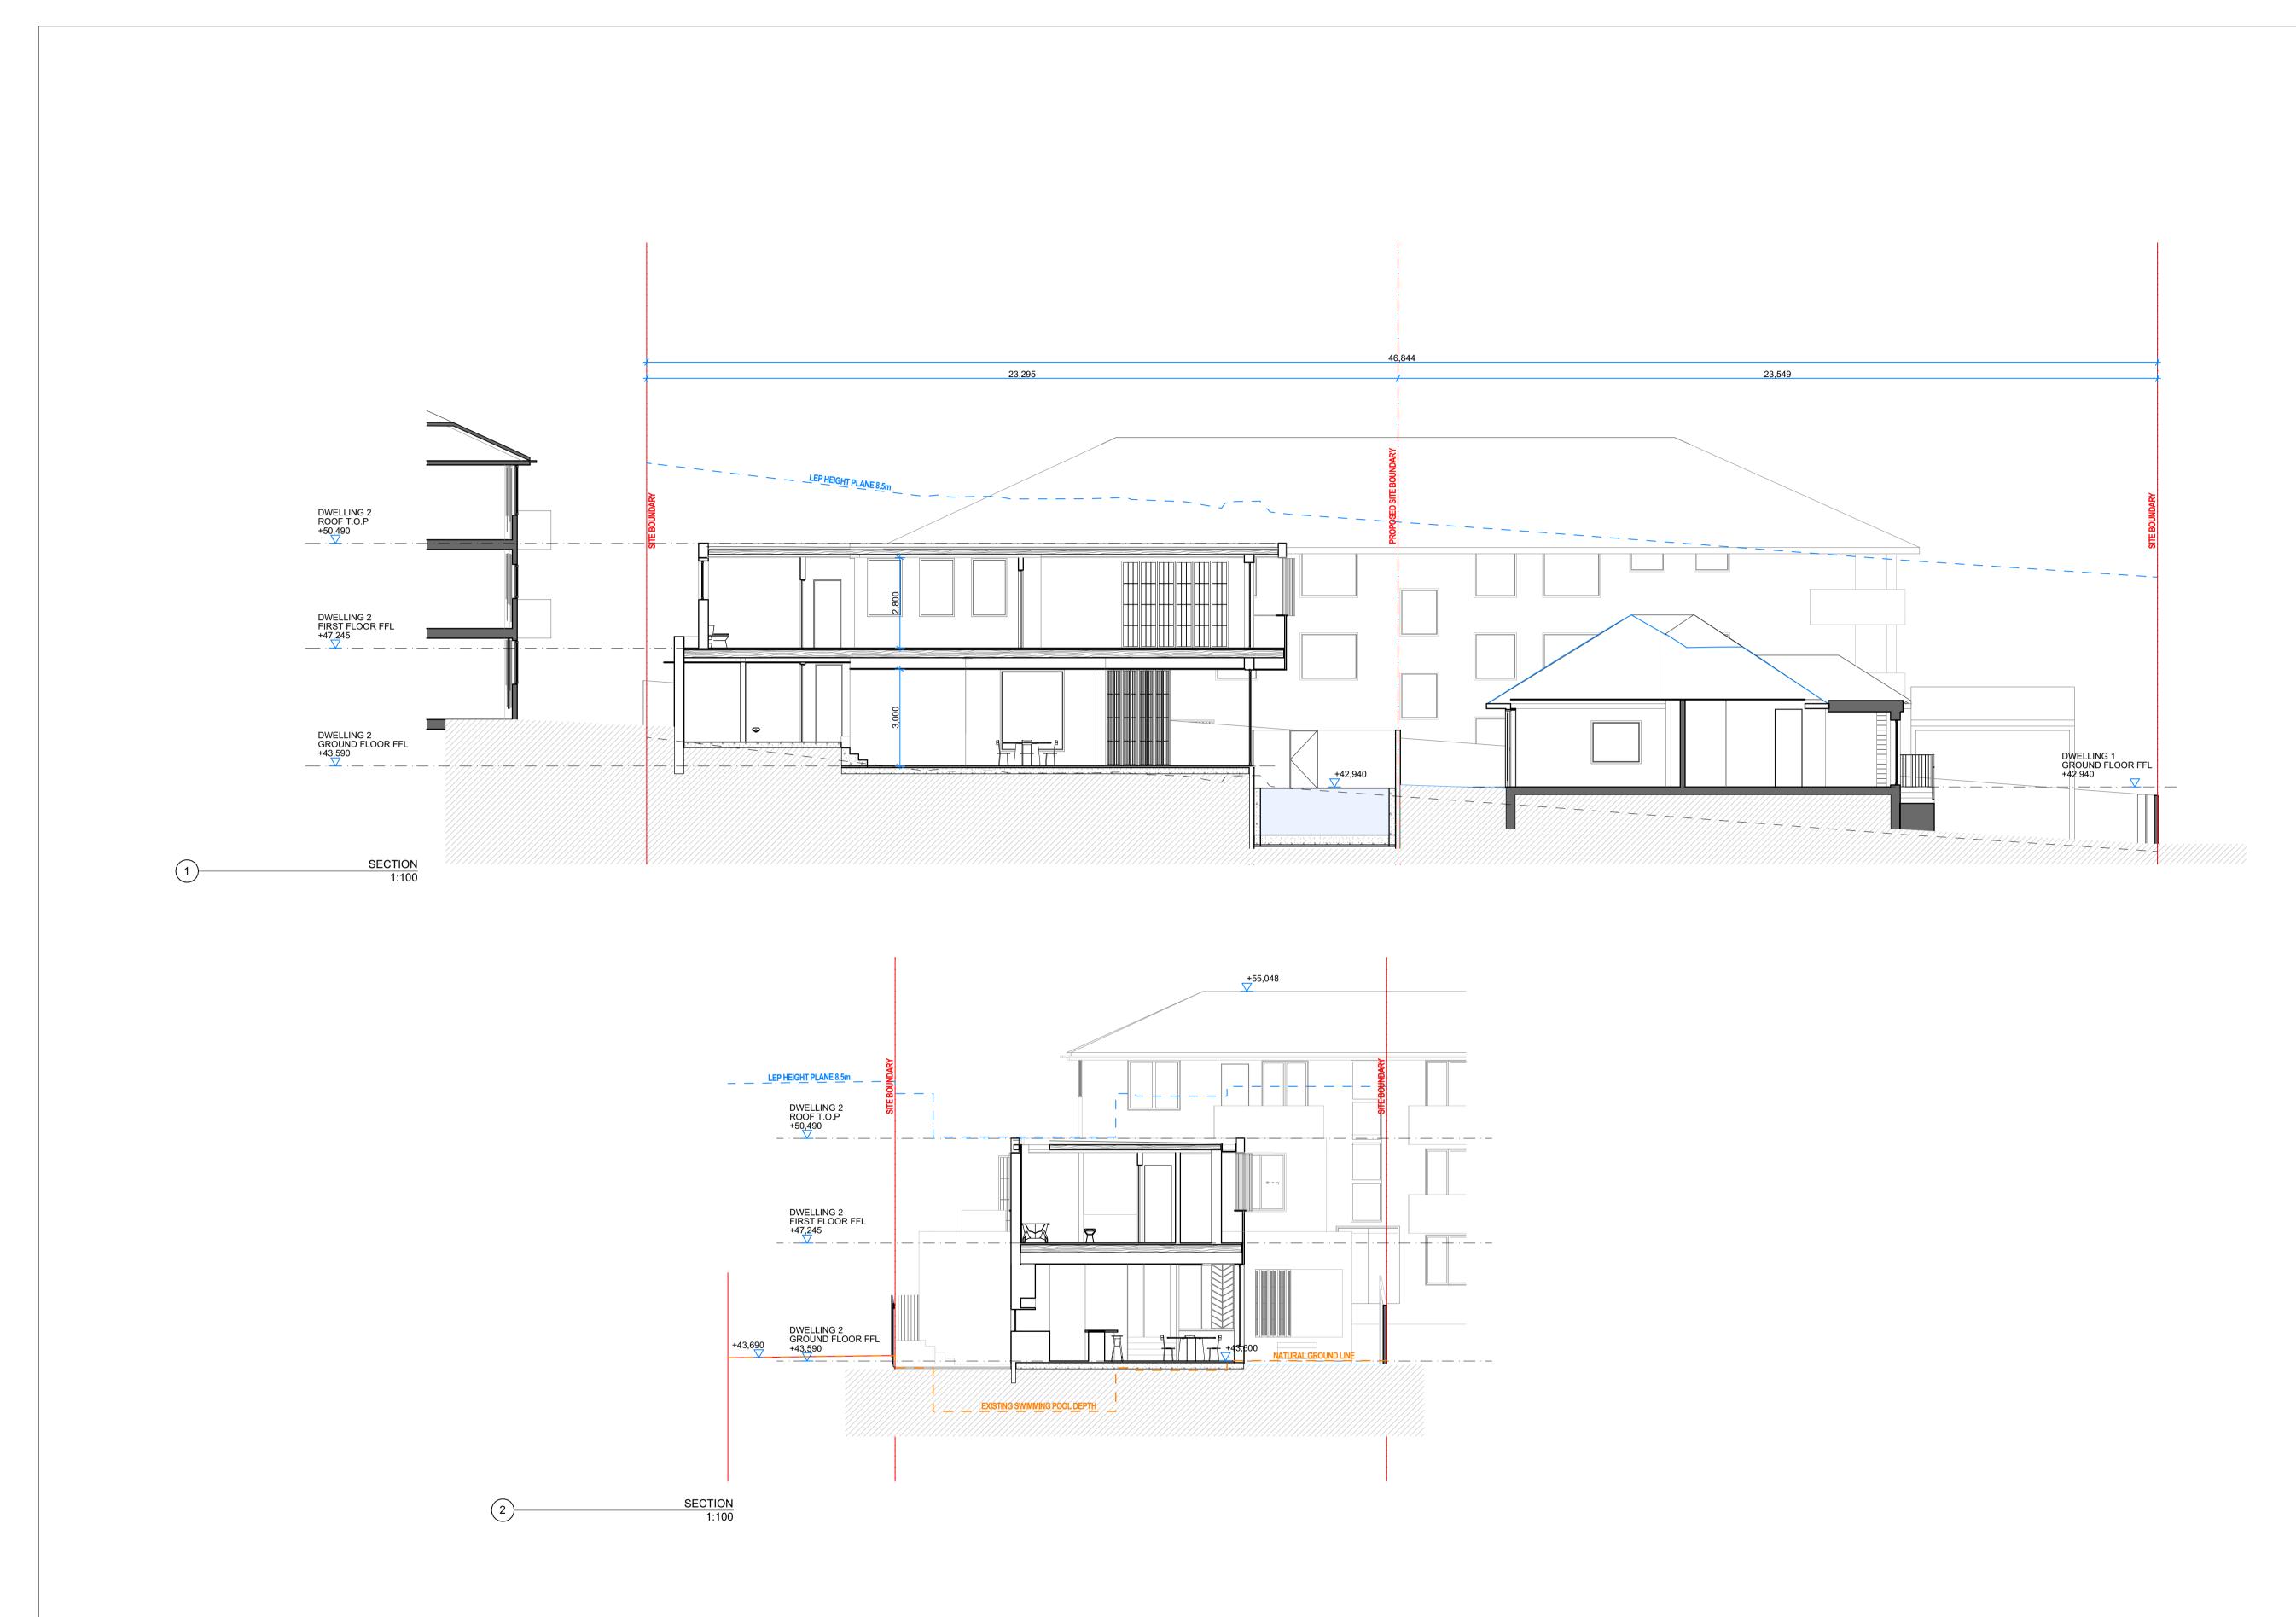

|                                                                                                       |              |                    | NOT<br>CONSTRUCT                                                    |
|-------------------------------------------------------------------------------------------------------|--------------|--------------------|---------------------------------------------------------------------|
| DUAL OCCUPANCY                                                                                        | 90 HARBC     | RD ROAD, FRESHWATI | CONSTRUCT                                                           |
| DUAL OCCUPANCY         REV DATE       NAME         01       4/04/2025       RESPONSE TO COUNCIL RFI'S | STAGE:       | RD ROAD, FRESHWAT  | CONSTRUCT<br>PROJECT No: 22001<br>DRAWING No:                       |
| REV DATE NAME                                                                                         |              |                    | CONSTRUCT<br>ER PROJECT No: 22001                                   |
| REV         DATE         NAME           01         4/04/2025         RESPONSE TO COUNCIL RFI'S        | STAGE:<br>DA | DRAWING TITLE:     | CONSTRUCT<br>PROJECT No: 22001<br>DRAWING No:<br>DA301              |
| REV         DATE         NAME           01         4/04/2025         RESPONSE TO COUNCIL RFI'S        | STAGE:       | DRAWING TITLE:     | CONSTRUCT<br>PROJECT No: 22001<br>DRAWING No:<br>DA301<br>REVISION: |