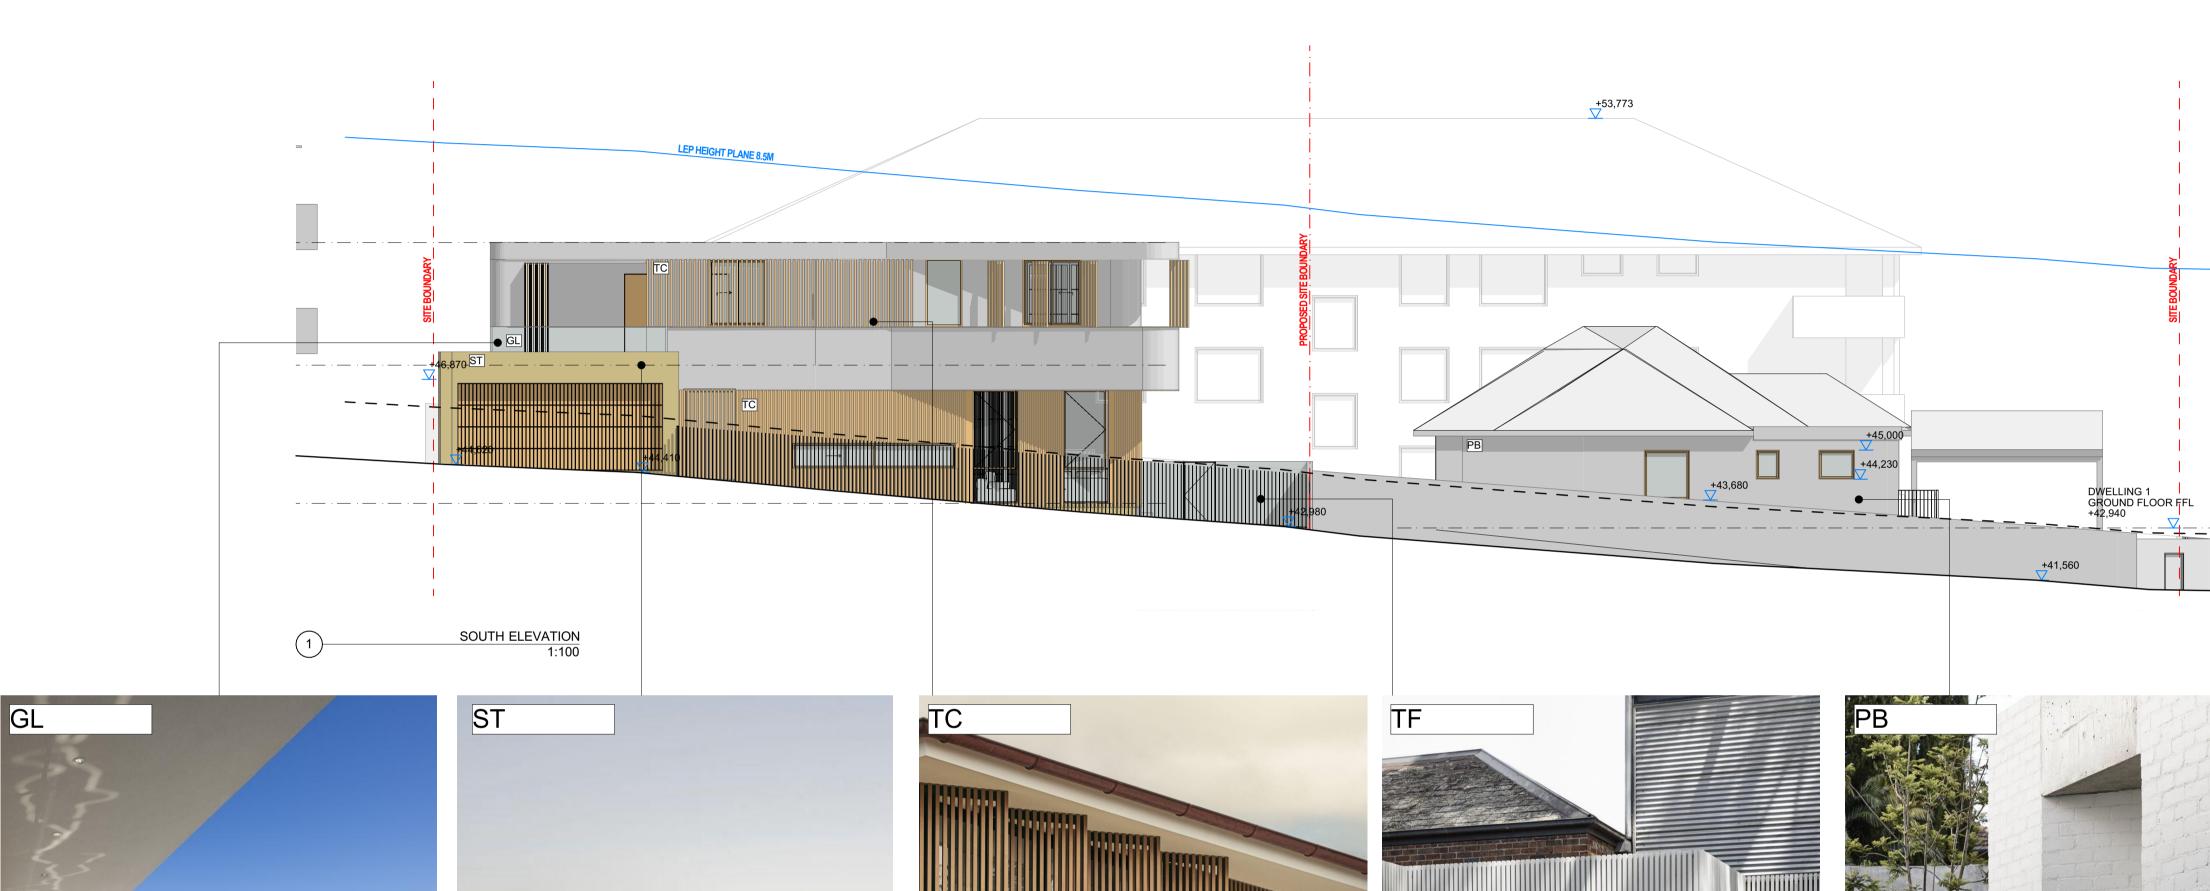

SETBACKS - MINIMUM REQUIREMENTS Front Setback - 6.5m Side Setback - 0.9m Rear Setback - 6m

| JDC Architect                                                                                                                                                                                                                                                                                                                                                                                                                                                                                                                                                                                                                                                                                                                                                                                                                                                                                                                                                                                                                                                                                                                                                                                                      | 90   HARBORD ROAD   FRESHWATER   NSW   2096<br>ABN: 43 584 115 194 |
|--------------------------------------------------------------------------------------------------------------------------------------------------------------------------------------------------------------------------------------------------------------------------------------------------------------------------------------------------------------------------------------------------------------------------------------------------------------------------------------------------------------------------------------------------------------------------------------------------------------------------------------------------------------------------------------------------------------------------------------------------------------------------------------------------------------------------------------------------------------------------------------------------------------------------------------------------------------------------------------------------------------------------------------------------------------------------------------------------------------------------------------------------------------------------------------------------------------------|--------------------------------------------------------------------|
| NOMINATED ARCHITECT: JAMES CAMPBELL # 11203<br>GENERAL: THIS DRAWING SHALL BE READ IN CONJUNCTION WITH ALL OTHER ARCHITECTURAL & CONSULTANT DRAWINGS & SPECIFICATIONS & WITH SUCH OTHER<br>WRITTEN INSTRUCTIONS ISSUED DURING THE COURSE OF THE CONTRACT   NOTIFY ARCHITECT OF ANY DISCREPANCIES BEFORE PROCEEDING WITH WORK<br>MATERIALS & WORKMANSHIP SHALL BE IN ACCORDANCE WITH THE SPECIFICATION, CURRENT SAA CODES, BUILDING REGULATIONS & OTHER STATUTORY<br>AUTHORITIES   VERIFY ALL DIMENSIONS ON SITE AND NOTIFY ARCHITECT OF ANY DISCREPANCIES   USE FIGURED DIMENSIONS ONLY   COPYRIGHT, ALL RIGHT<br>RESERVED   THIS DRAWING IS COPYRIGHT AND CONFIDENTIAL & MAY NOT BE REPRODUCED BY ANY PERSON WITHOUT WRITTEN PERMISSION OF THE ABOVE<br>COMPANY & IS NOT TO BE USED IN ANY MANNER PREJUDICAL TO THE INTERESTS OF THAT COMPANY   THIS DRAWING AND ATTACHED SHEET REMAIN THE PROPERTY<br>OF JDC ARCHITECT.<br>CAD FILES: INFORMATION IN ELECTRONIC FILES TRANSMITTED REMAIN THE INTELLECTUAL PROPERTY OF JDC ARCHITECT.   JDC ARCHITECT DO NOT GUARANTEE CAD<br>DOCUMENTS CONTAIN COMPLETE AND ACCURATE INFORMATION.   CAD DOCUMENTS MUST BE COMPARED TO, AND READ IN CONJUNCTION WITH CURRENT HARD | LEGEND:                                                            |