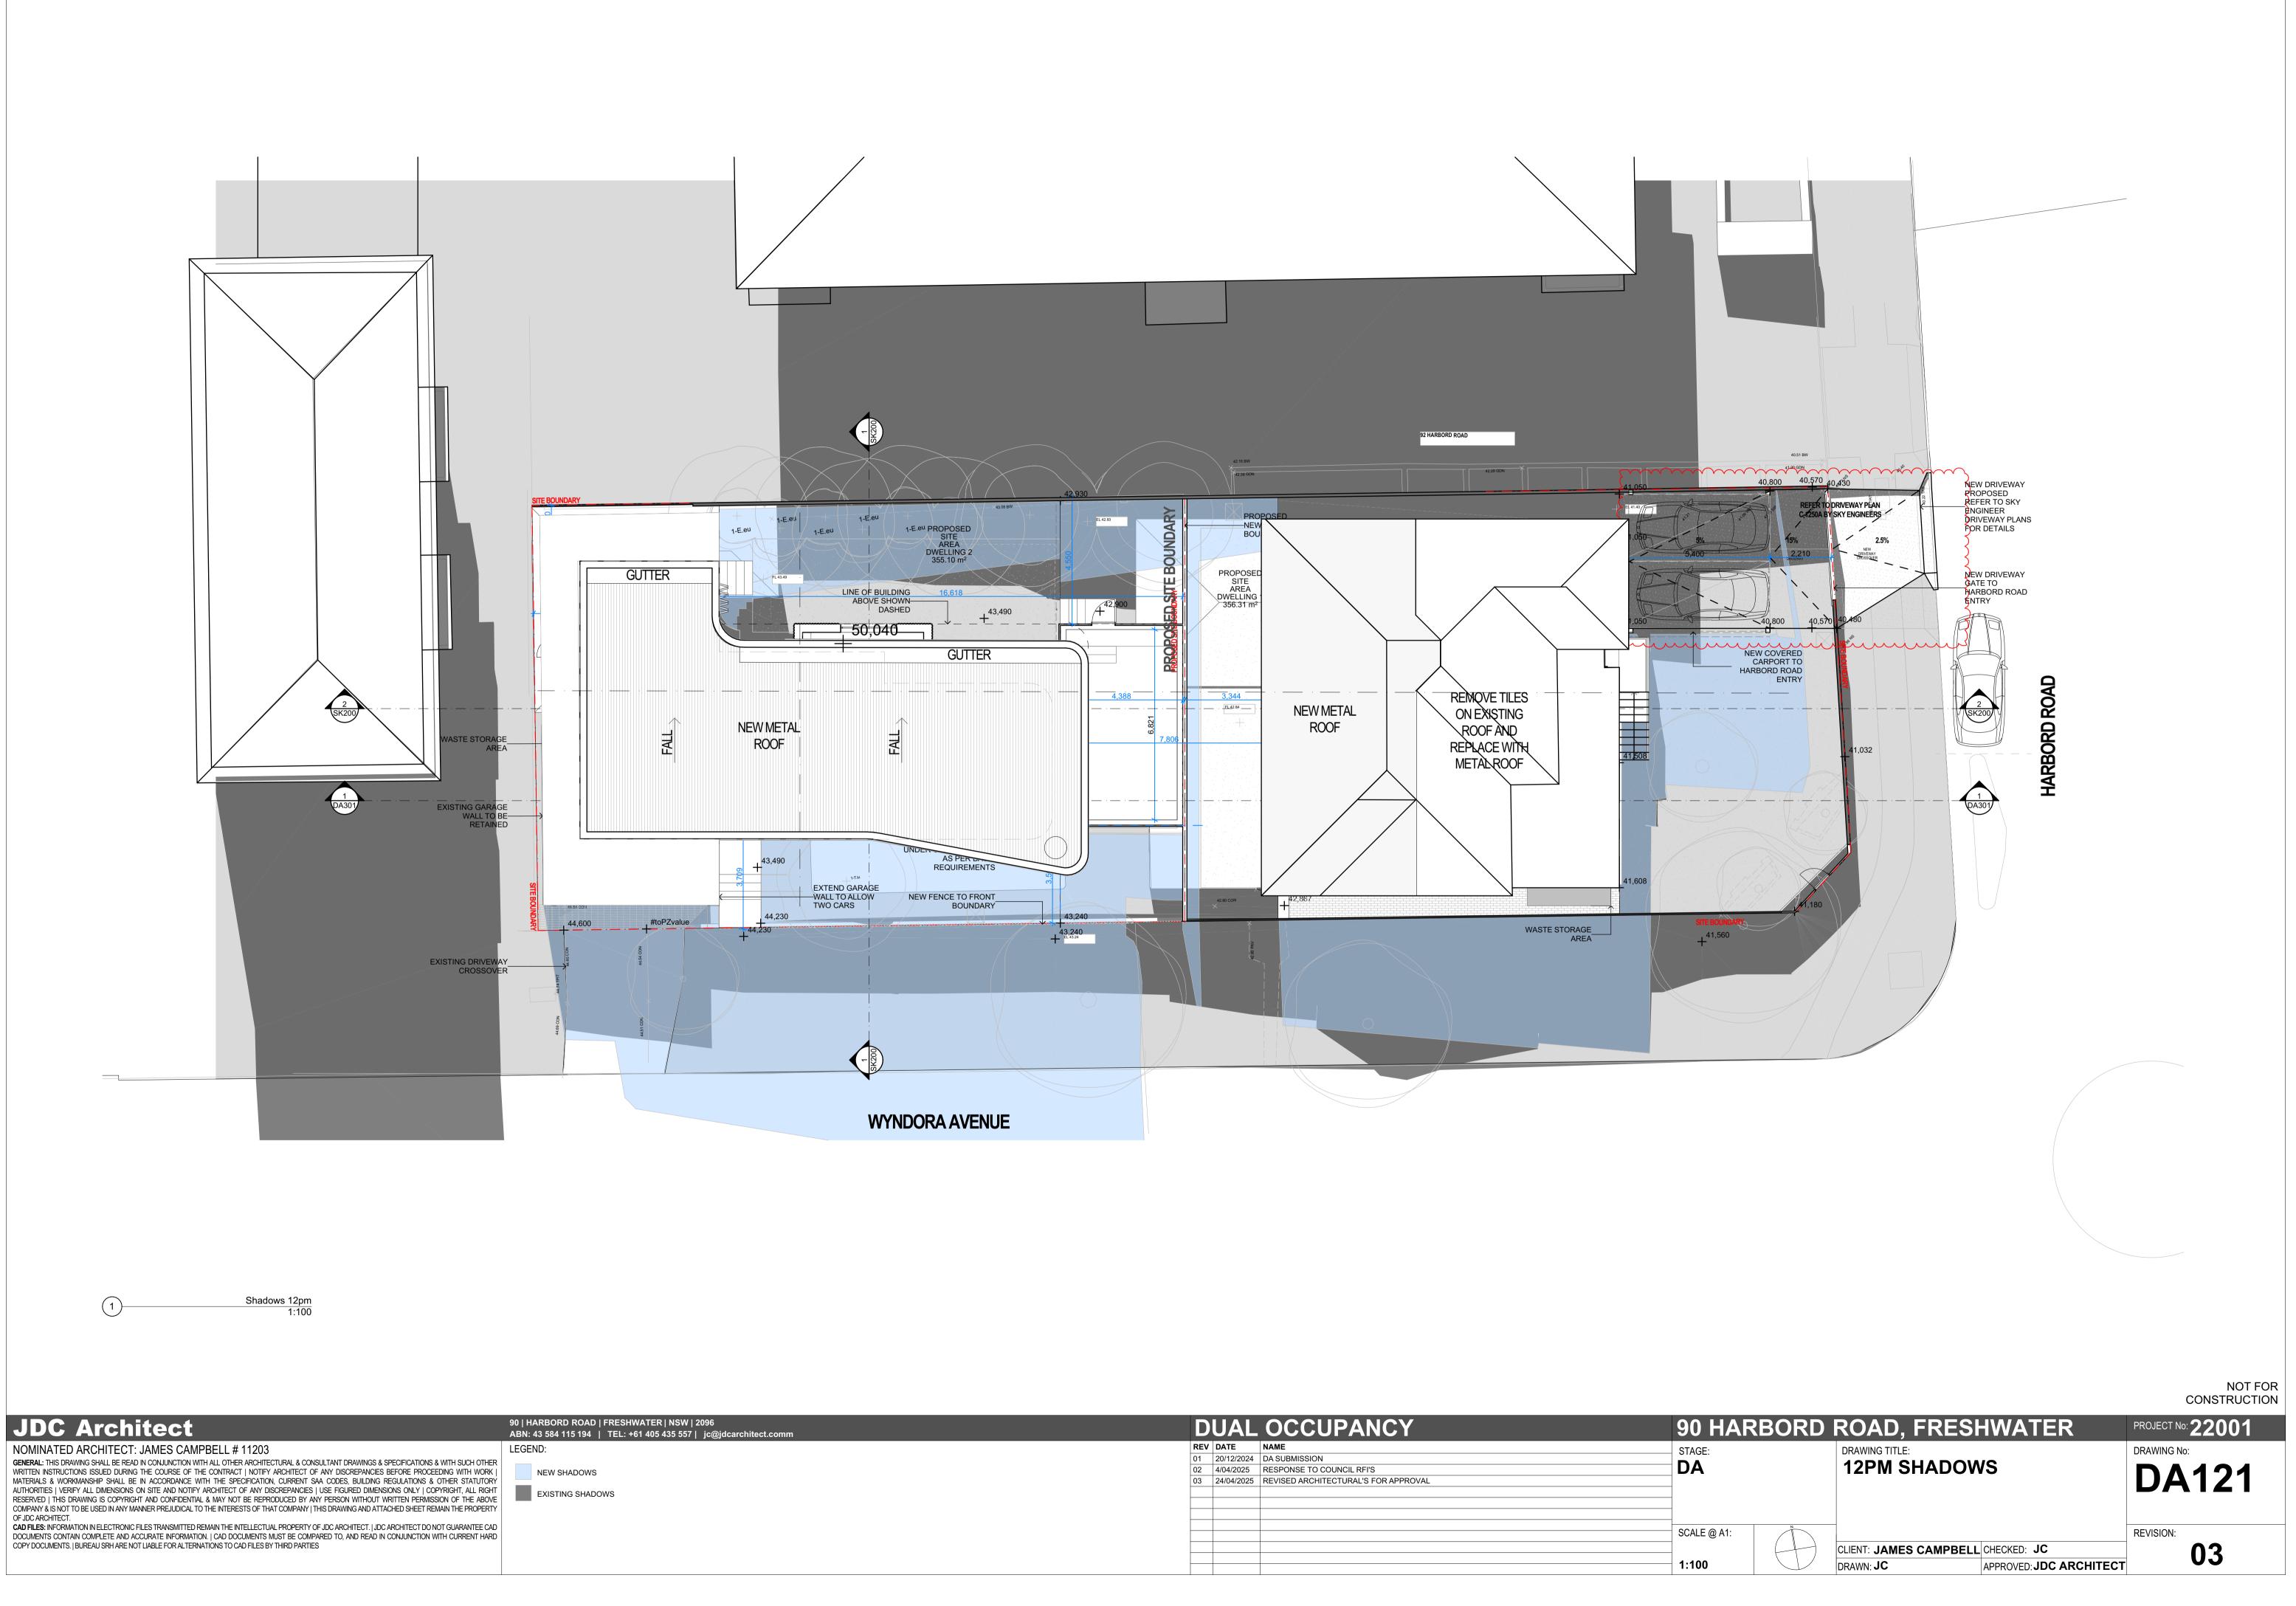

| D   | UAL        | OCCUPANCY                            | 90 HARB     | 1 |
|-----|------------|--------------------------------------|-------------|---|
| REV | DATE       | NAME                                 | STAGE:      |   |
| 01  | 20/12/2024 | DA SUBMISSION                        |             |   |
| 02  | 4/04/2025  | RESPONSE TO COUNCIL RFI'S            | DA          |   |
| 03  | 24/04/2025 | REVISED ARCHITECTURAL'S FOR APPROVAL |             |   |
|     |            |                                      |             |   |
|     |            |                                      |             |   |
|     |            |                                      |             |   |
|     |            |                                      |             | - |
|     |            |                                      | SCALE @ A1: |   |
|     |            |                                      |             |   |
|     |            |                                      | 4.400       |   |
|     |            |                                      | 1:100       |   |