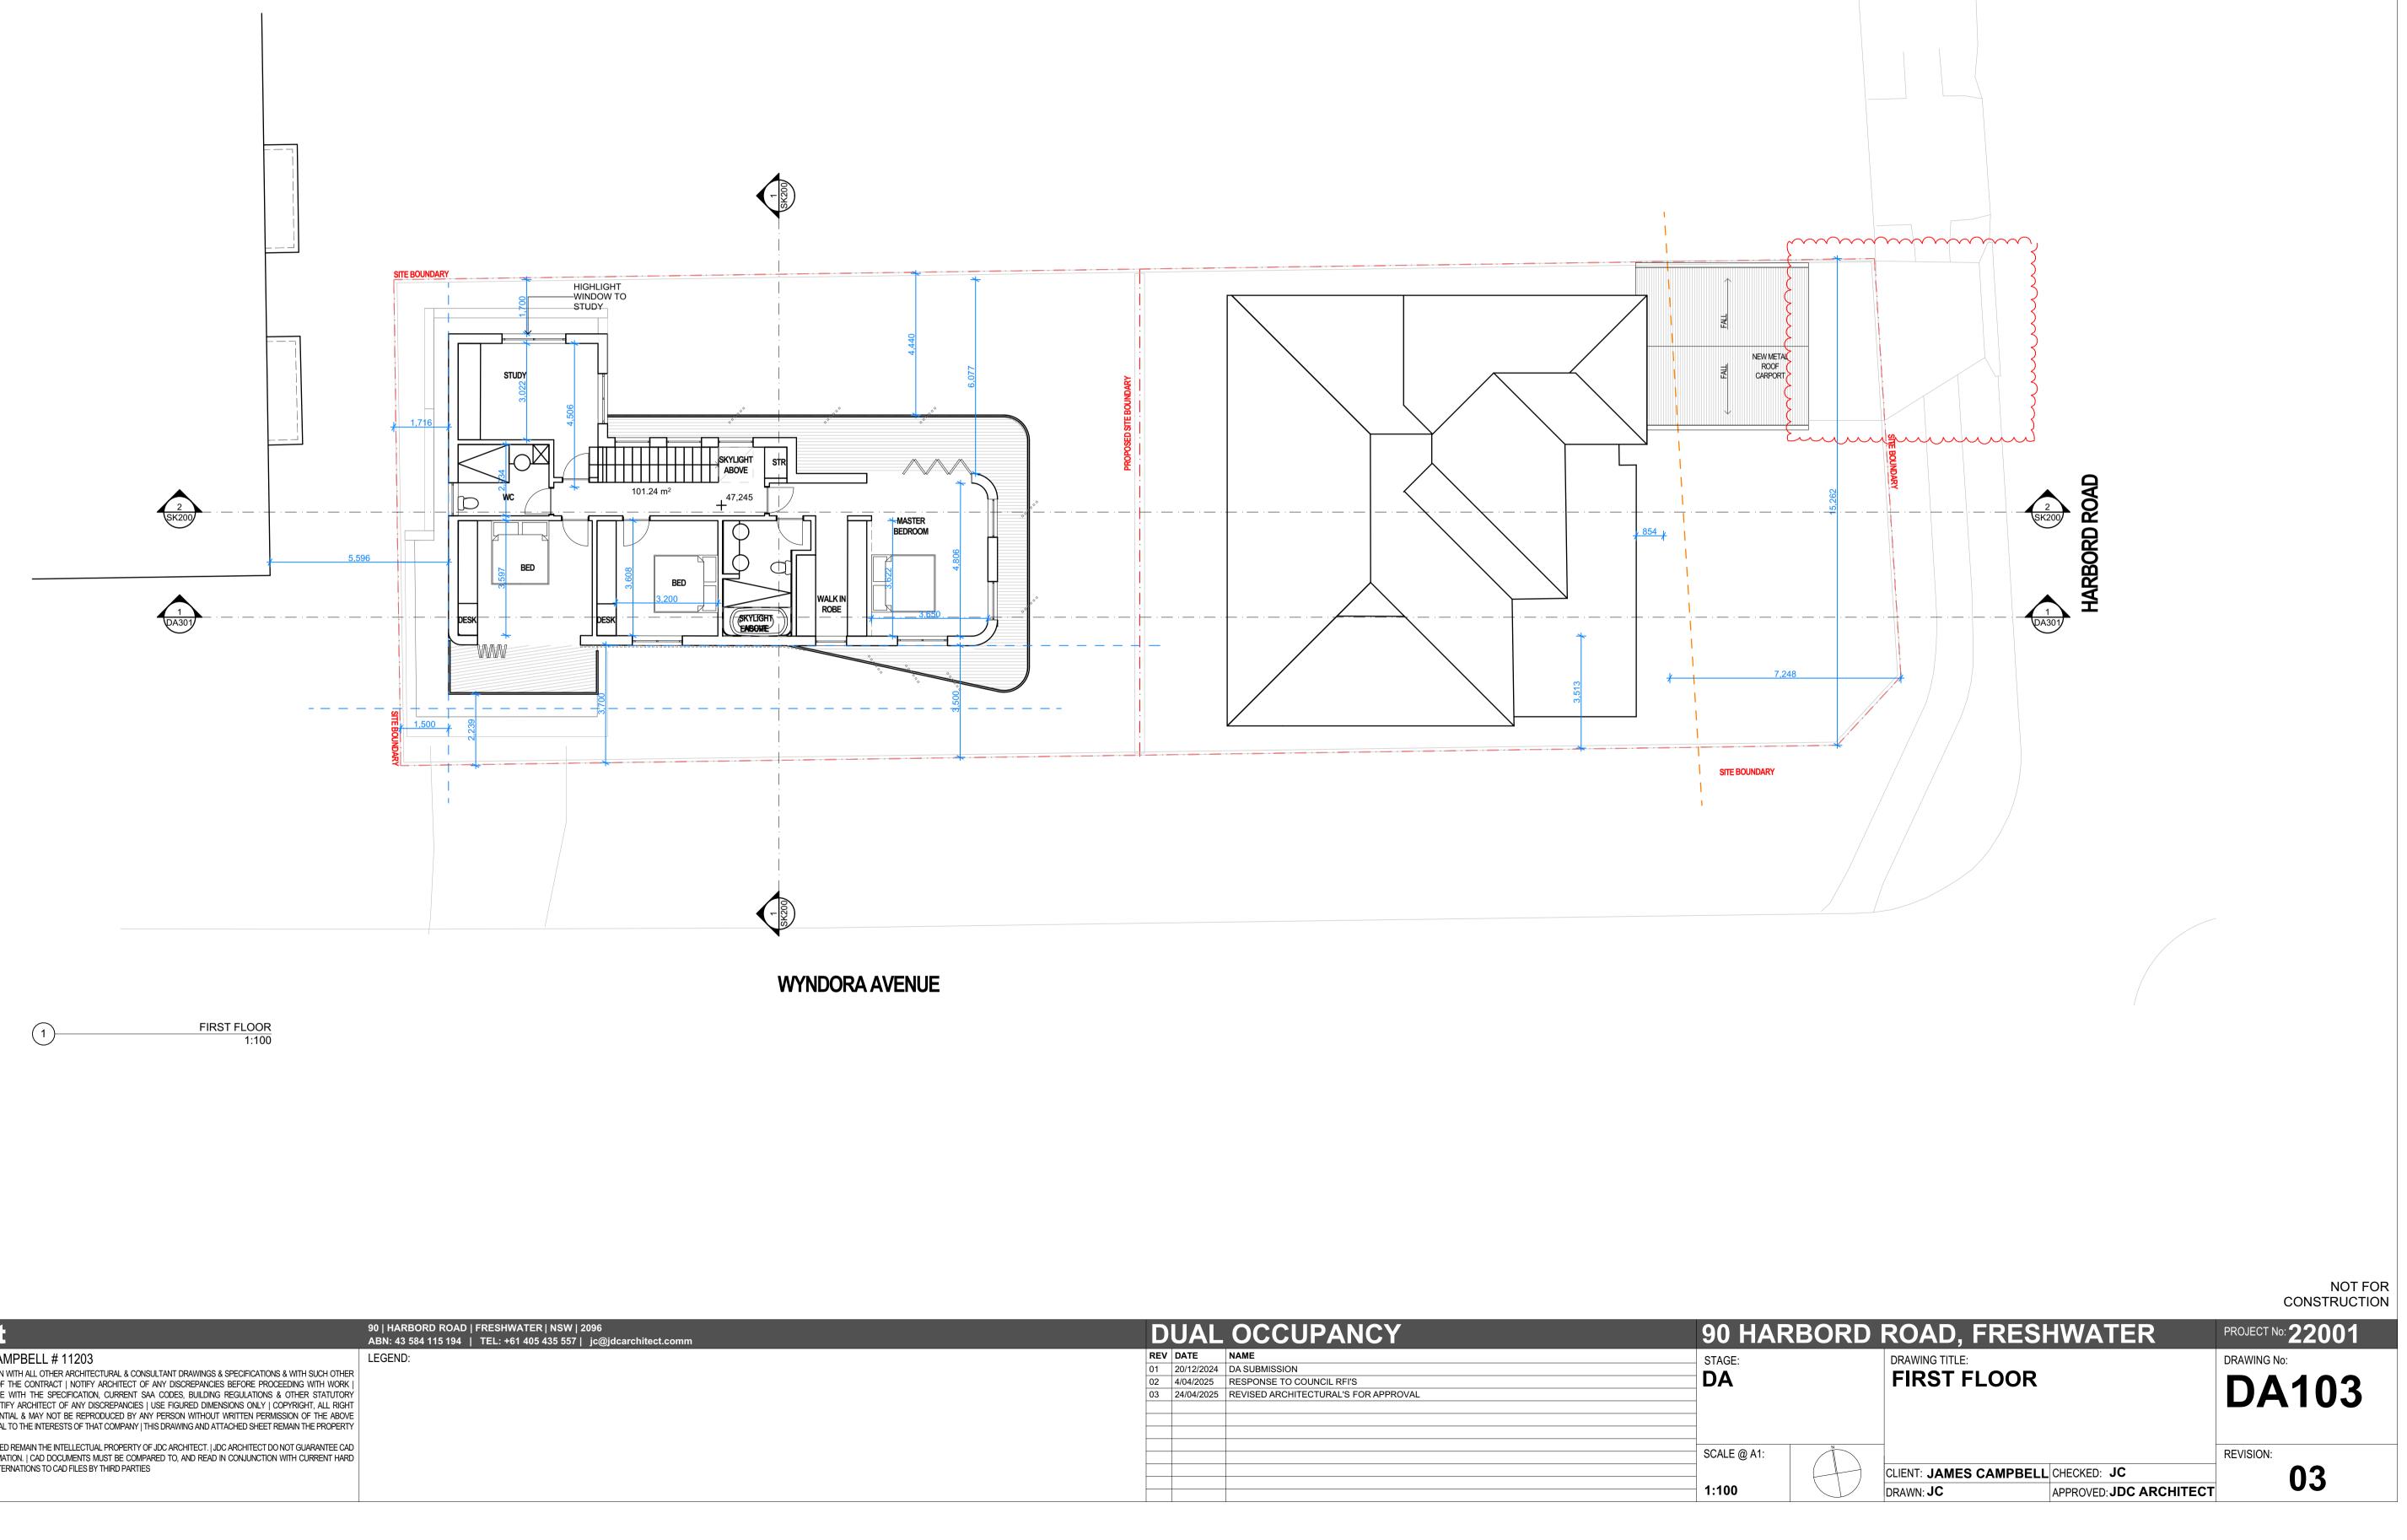

| D   | UAL        | OCCUPANCY                            | <b>90 HARE</b> |
|-----|------------|--------------------------------------|----------------|
| REV | DATE       | NAME                                 | STAGE:         |
| 01  | 20/12/2024 | DA SUBMISSION                        |                |
| 02  | 4/04/2025  | RESPONSE TO COUNCIL RFI'S            | DA             |
| 03  | 24/04/2025 | REVISED ARCHITECTURAL'S FOR APPROVAL |                |
|     |            |                                      |                |
|     |            |                                      |                |
|     |            |                                      |                |
|     |            |                                      |                |
|     |            |                                      | SCALE @ A1:    |
|     |            |                                      |                |
|     |            |                                      | 1.100          |
|     |            |                                      | 1:100          |