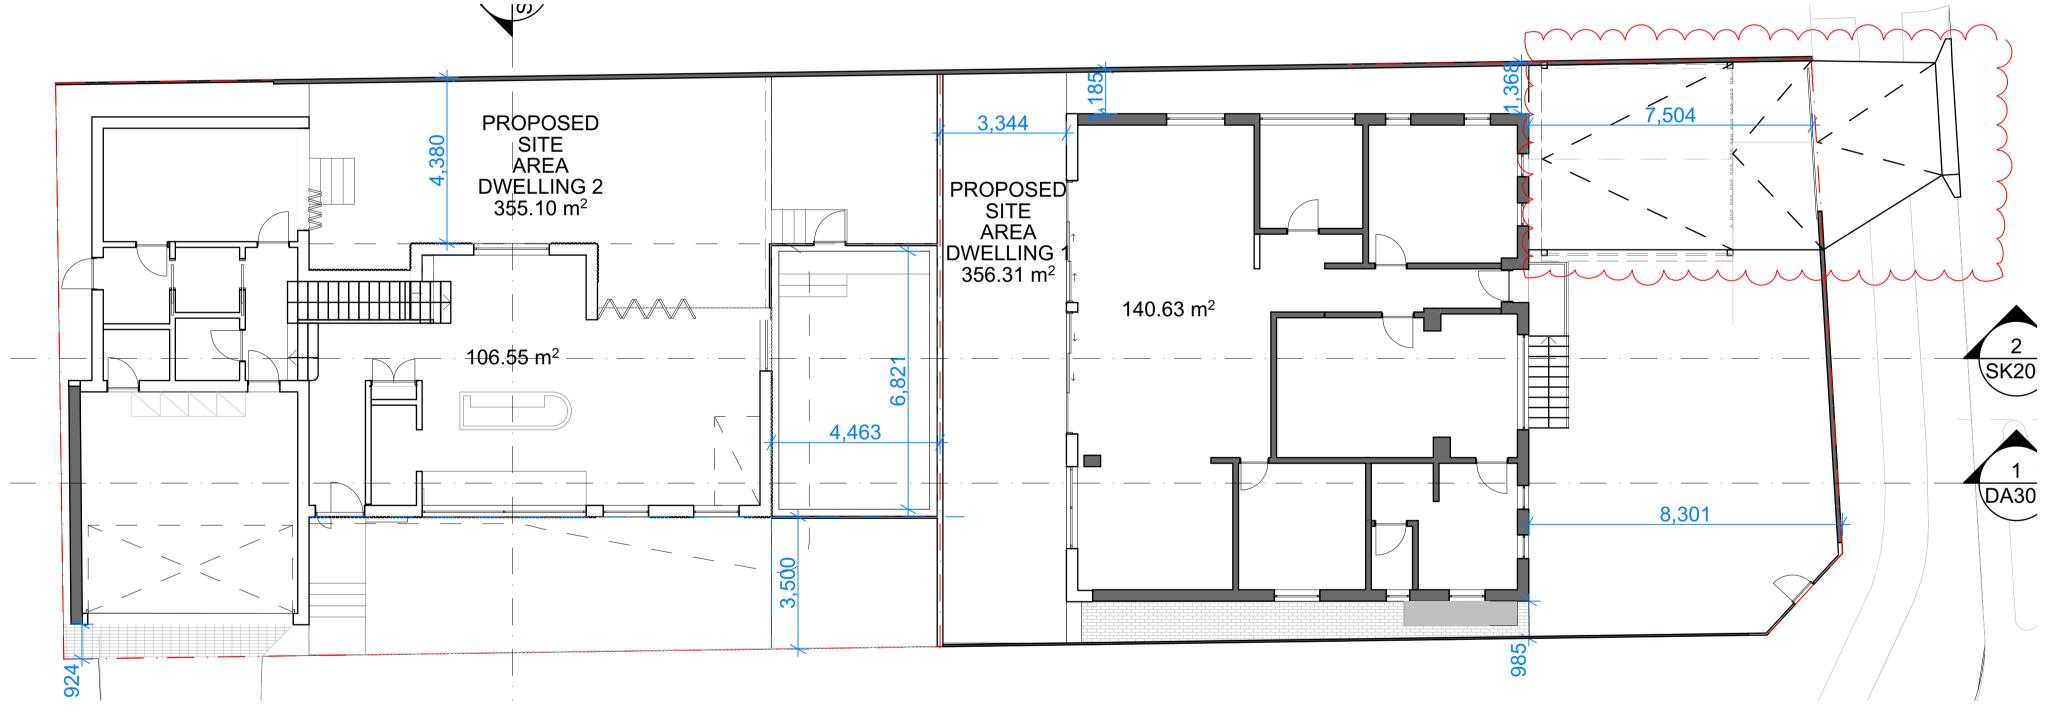

|   |                                          |                               |                         | NOT FOR<br>CONSTRUCTION |  |  |  |  |  |
|---|------------------------------------------|-------------------------------|-------------------------|-------------------------|--|--|--|--|--|
| R | RBORD ROAD, FRESHWATER PROJECT NO: 22001 |                               |                         |                         |  |  |  |  |  |
|   |                                          | DRAWING TITLE:<br>AREA SCHEDU | DRAWING No:             |                         |  |  |  |  |  |
|   |                                          | CLIENT: JAMES CAMPBELL        | CHECKED: <b>JC</b>      | REVISION:               |  |  |  |  |  |
|   |                                          | DRAWN: <b>JC</b>              | APPROVED: JDC ARCHITECT | UJ                      |  |  |  |  |  |
|   |                                          |                               |                         |                         |  |  |  |  |  |