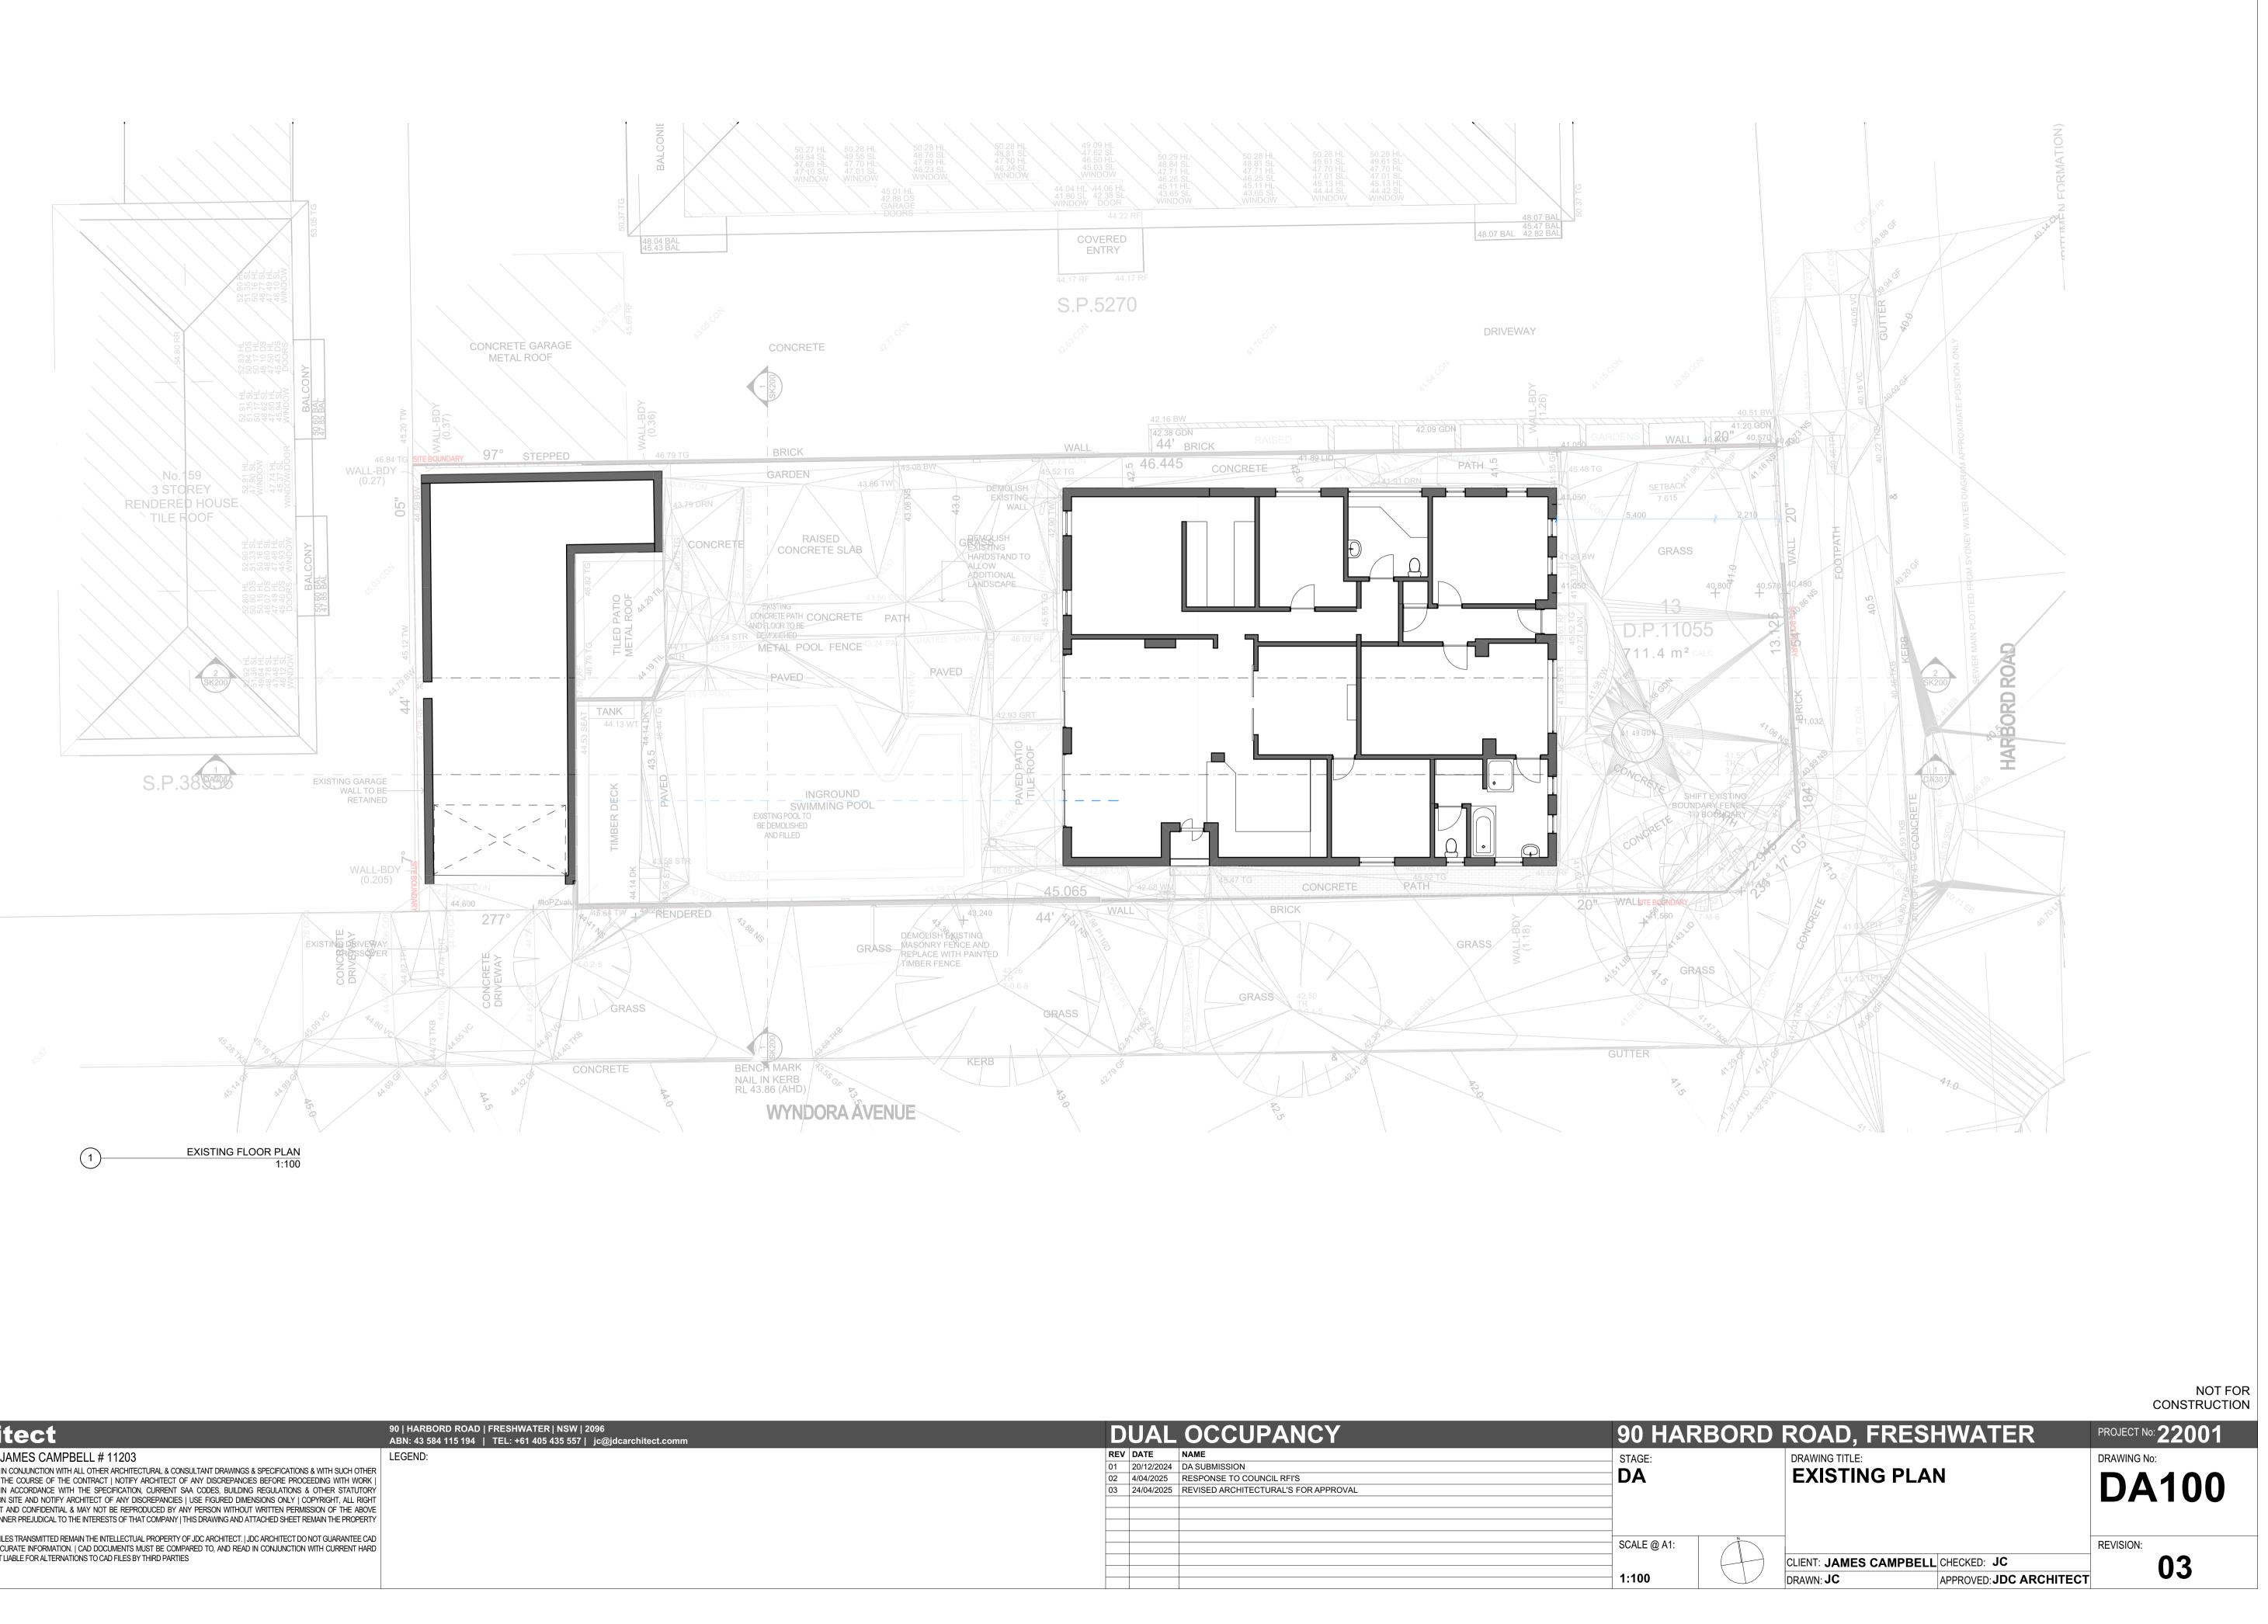

|   | D   | UAL        | OCCUPANCY                            | <b>90 HARI</b> |
|---|-----|------------|--------------------------------------|----------------|
|   | REV | DATE       | NAME                                 | STAGE:         |
| ( | 01  | 20/12/2024 | DA SUBMISSION                        |                |
| ( | 02  | 4/04/2025  | RESPONSE TO COUNCIL RFI'S            | DA             |
| ( | 03  | 24/04/2025 | REVISED ARCHITECTURAL'S FOR APPROVAL |                |
|   |     |            |                                      |                |
|   |     |            |                                      |                |
|   |     |            |                                      |                |
|   |     |            |                                      |                |
|   |     |            |                                      | SCALE @ A1:    |
|   |     |            |                                      |                |
|   |     |            |                                      | 1:100          |
|   |     |            |                                      | 1.100          |