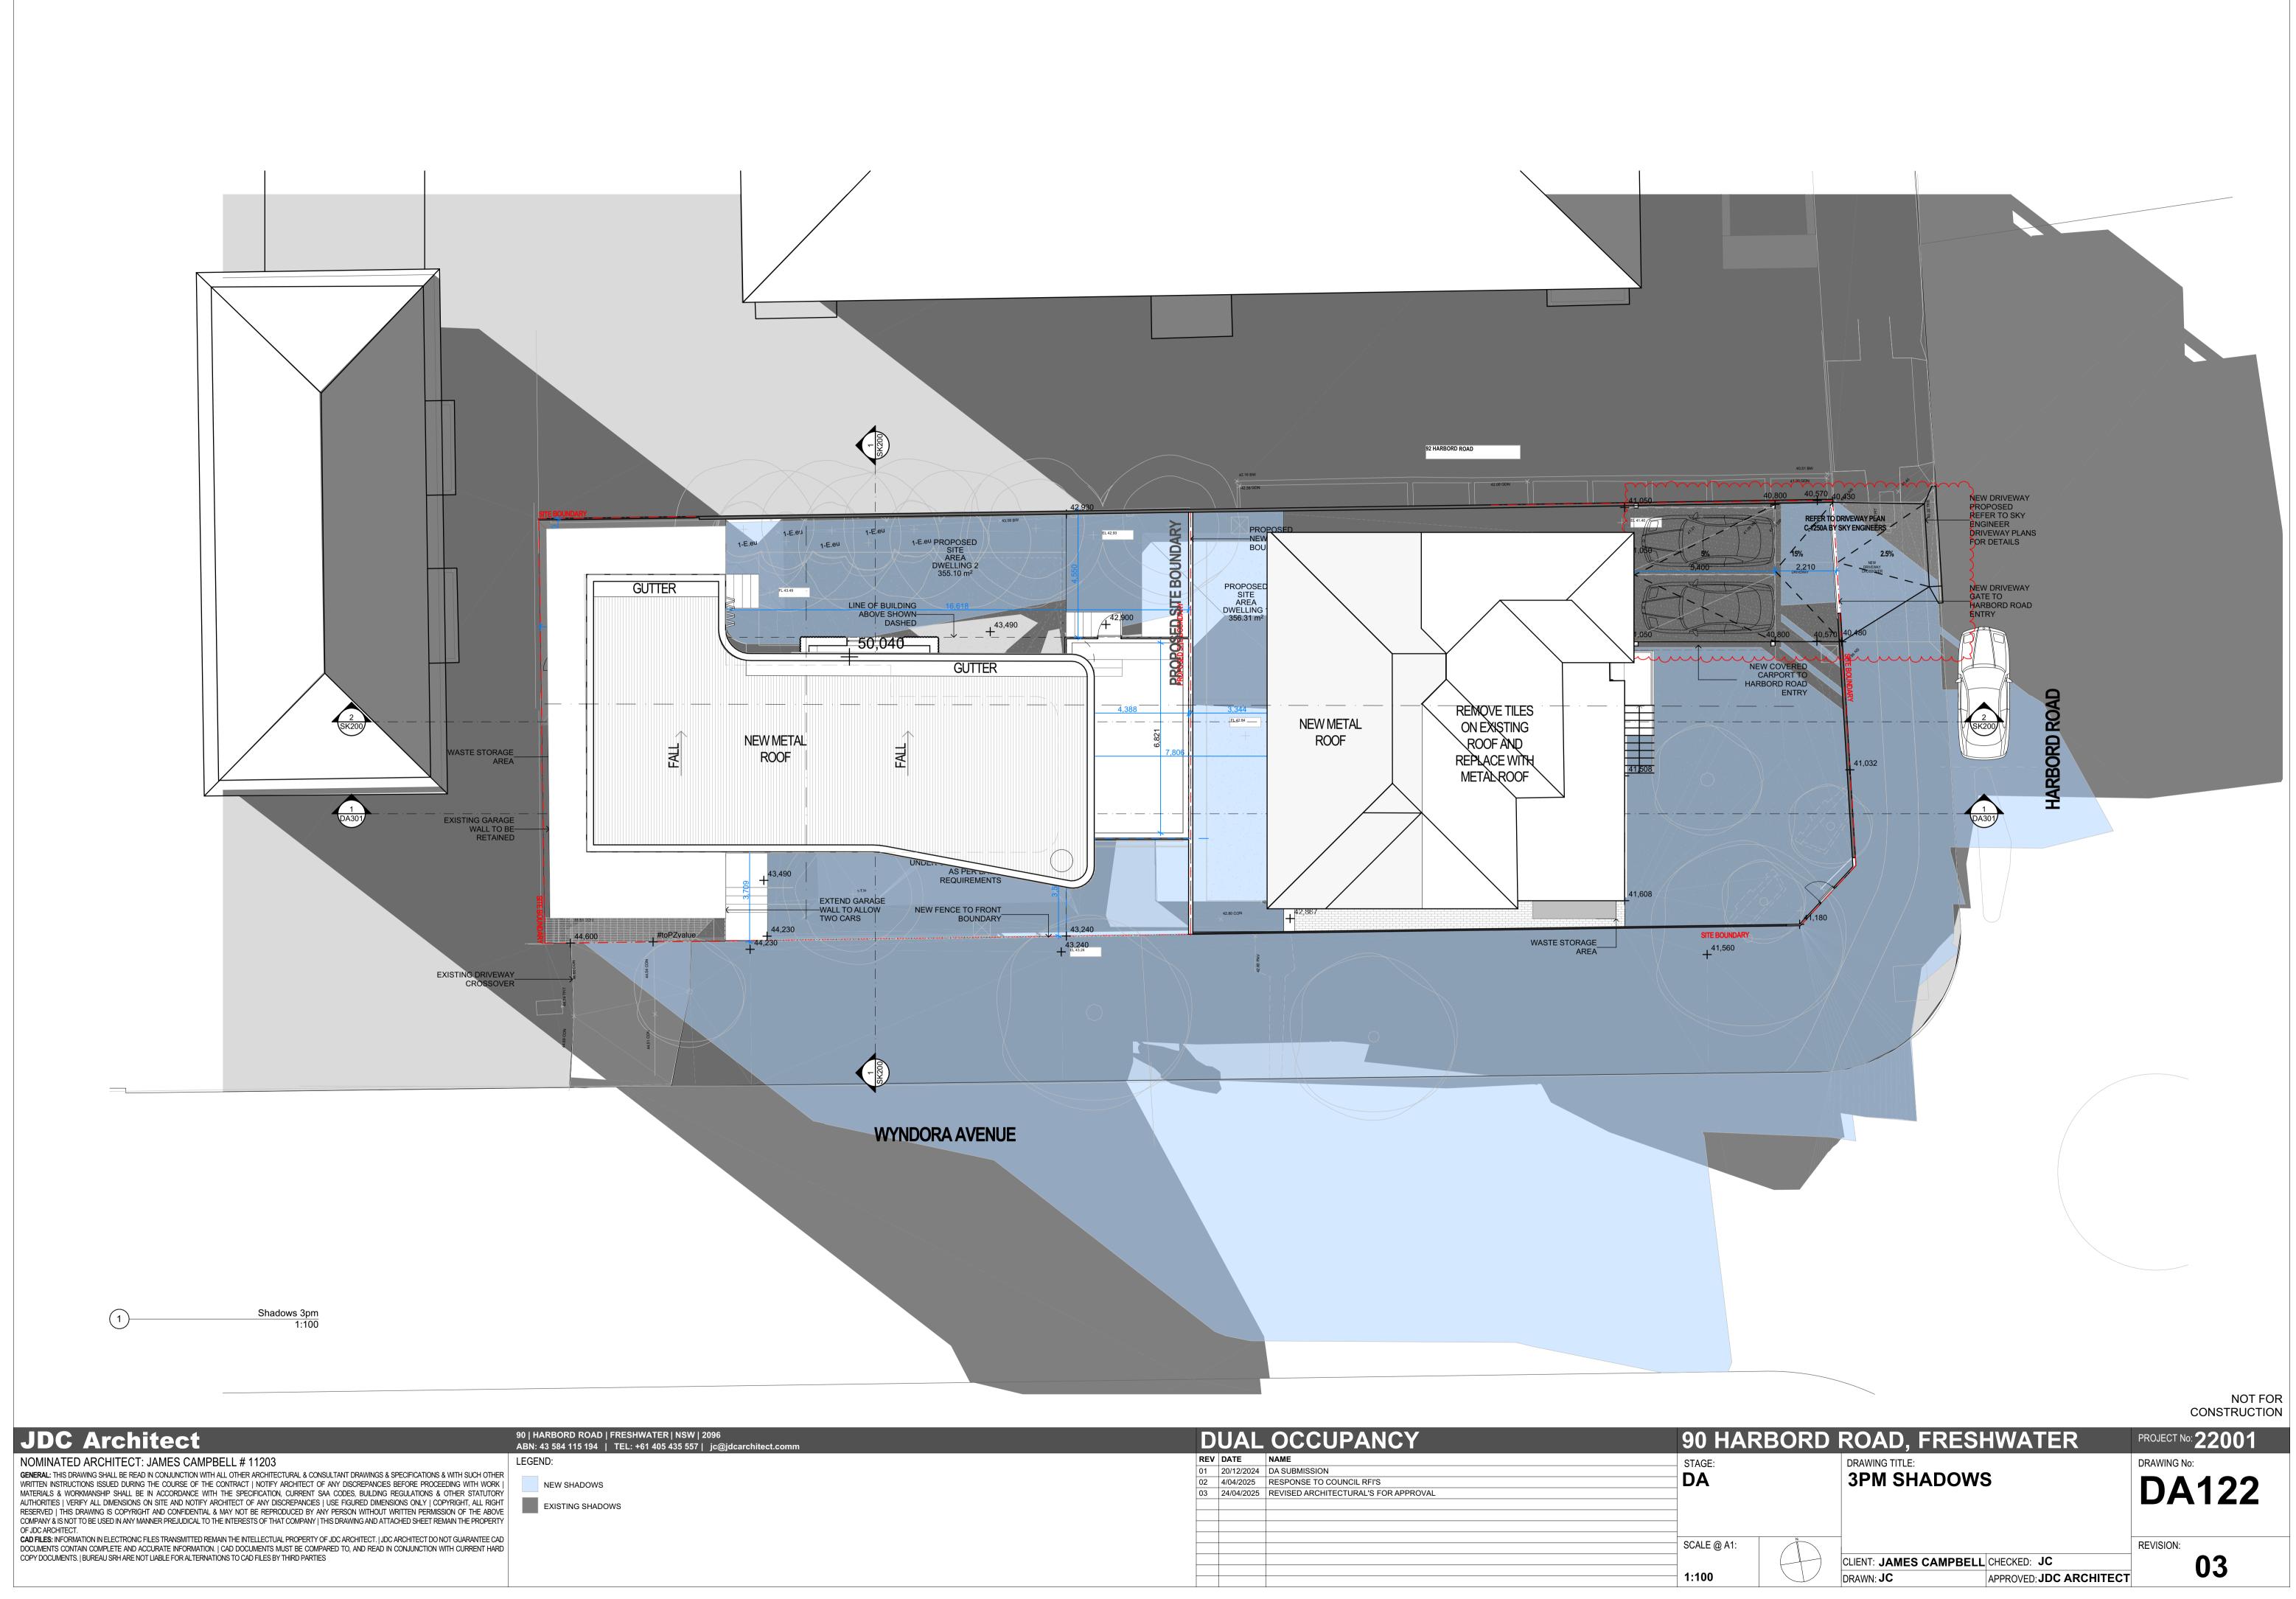

|   | D   | UAL        | OCCUPANCY                            | <b>90 HARI</b> |
|---|-----|------------|--------------------------------------|----------------|
|   | REV | DATE       | NAME                                 | STAGE:         |
| ( | 01  | 20/12/2024 | DA SUBMISSION                        |                |
| ( | 02  | 4/04/2025  | RESPONSE TO COUNCIL RFI'S            | DA             |
| ( | 03  | 24/04/2025 | REVISED ARCHITECTURAL'S FOR APPROVAL |                |
|   |     |            |                                      |                |
|   |     |            |                                      |                |
|   |     |            |                                      |                |
|   |     |            |                                      |                |
|   |     |            |                                      | SCALE @ A1:    |
|   |     |            |                                      |                |
|   |     |            |                                      | 1:100          |
|   |     |            |                                      | 1.100          |