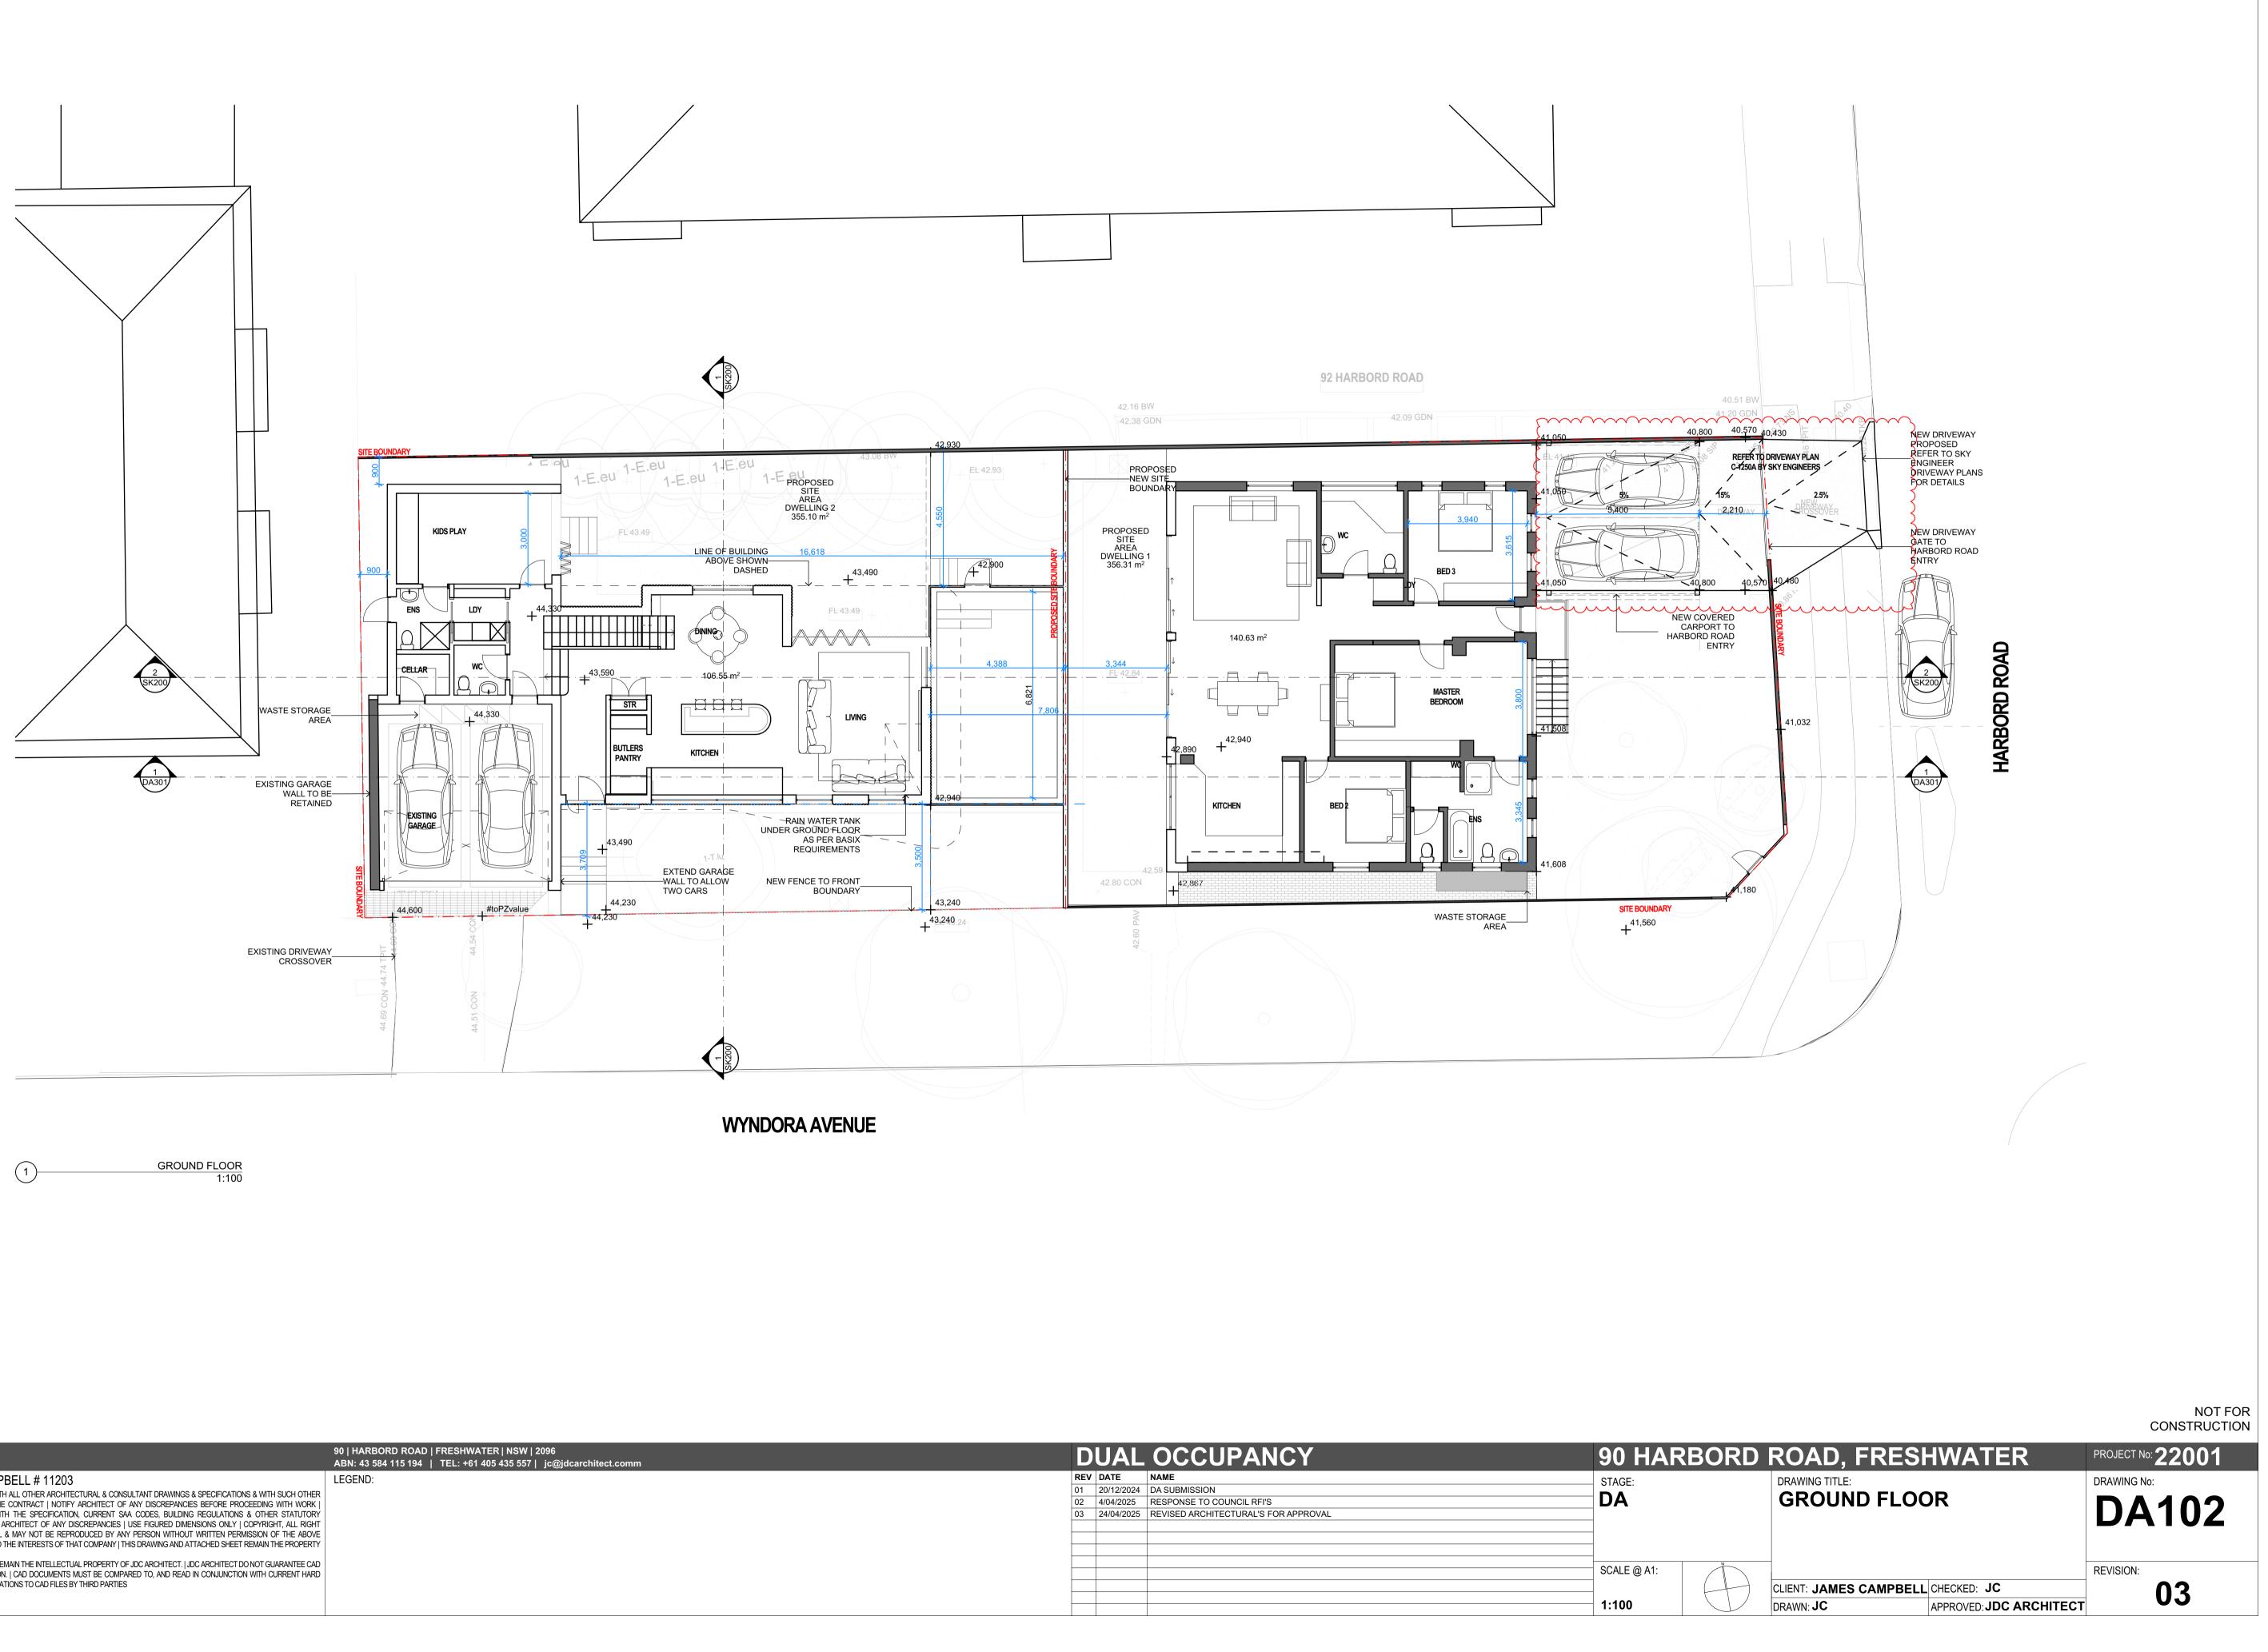

| D   | UAL        | OCCUPANCY                            | 90 HARB     | 1 |
|-----|------------|--------------------------------------|-------------|---|
| REV | DATE       | NAME                                 | STAGE:      |   |
| 01  | 20/12/2024 | DA SUBMISSION                        |             |   |
| 02  | 4/04/2025  | RESPONSE TO COUNCIL RFI'S            | DA          |   |
| 03  | 24/04/2025 | REVISED ARCHITECTURAL'S FOR APPROVAL |             |   |
|     |            |                                      |             |   |
|     |            |                                      |             |   |
|     |            |                                      |             |   |
|     |            |                                      |             | - |
|     |            |                                      | SCALE @ A1: |   |
|     |            |                                      |             |   |
|     |            |                                      | 4.400       |   |
|     |            |                                      | 1:100       |   |