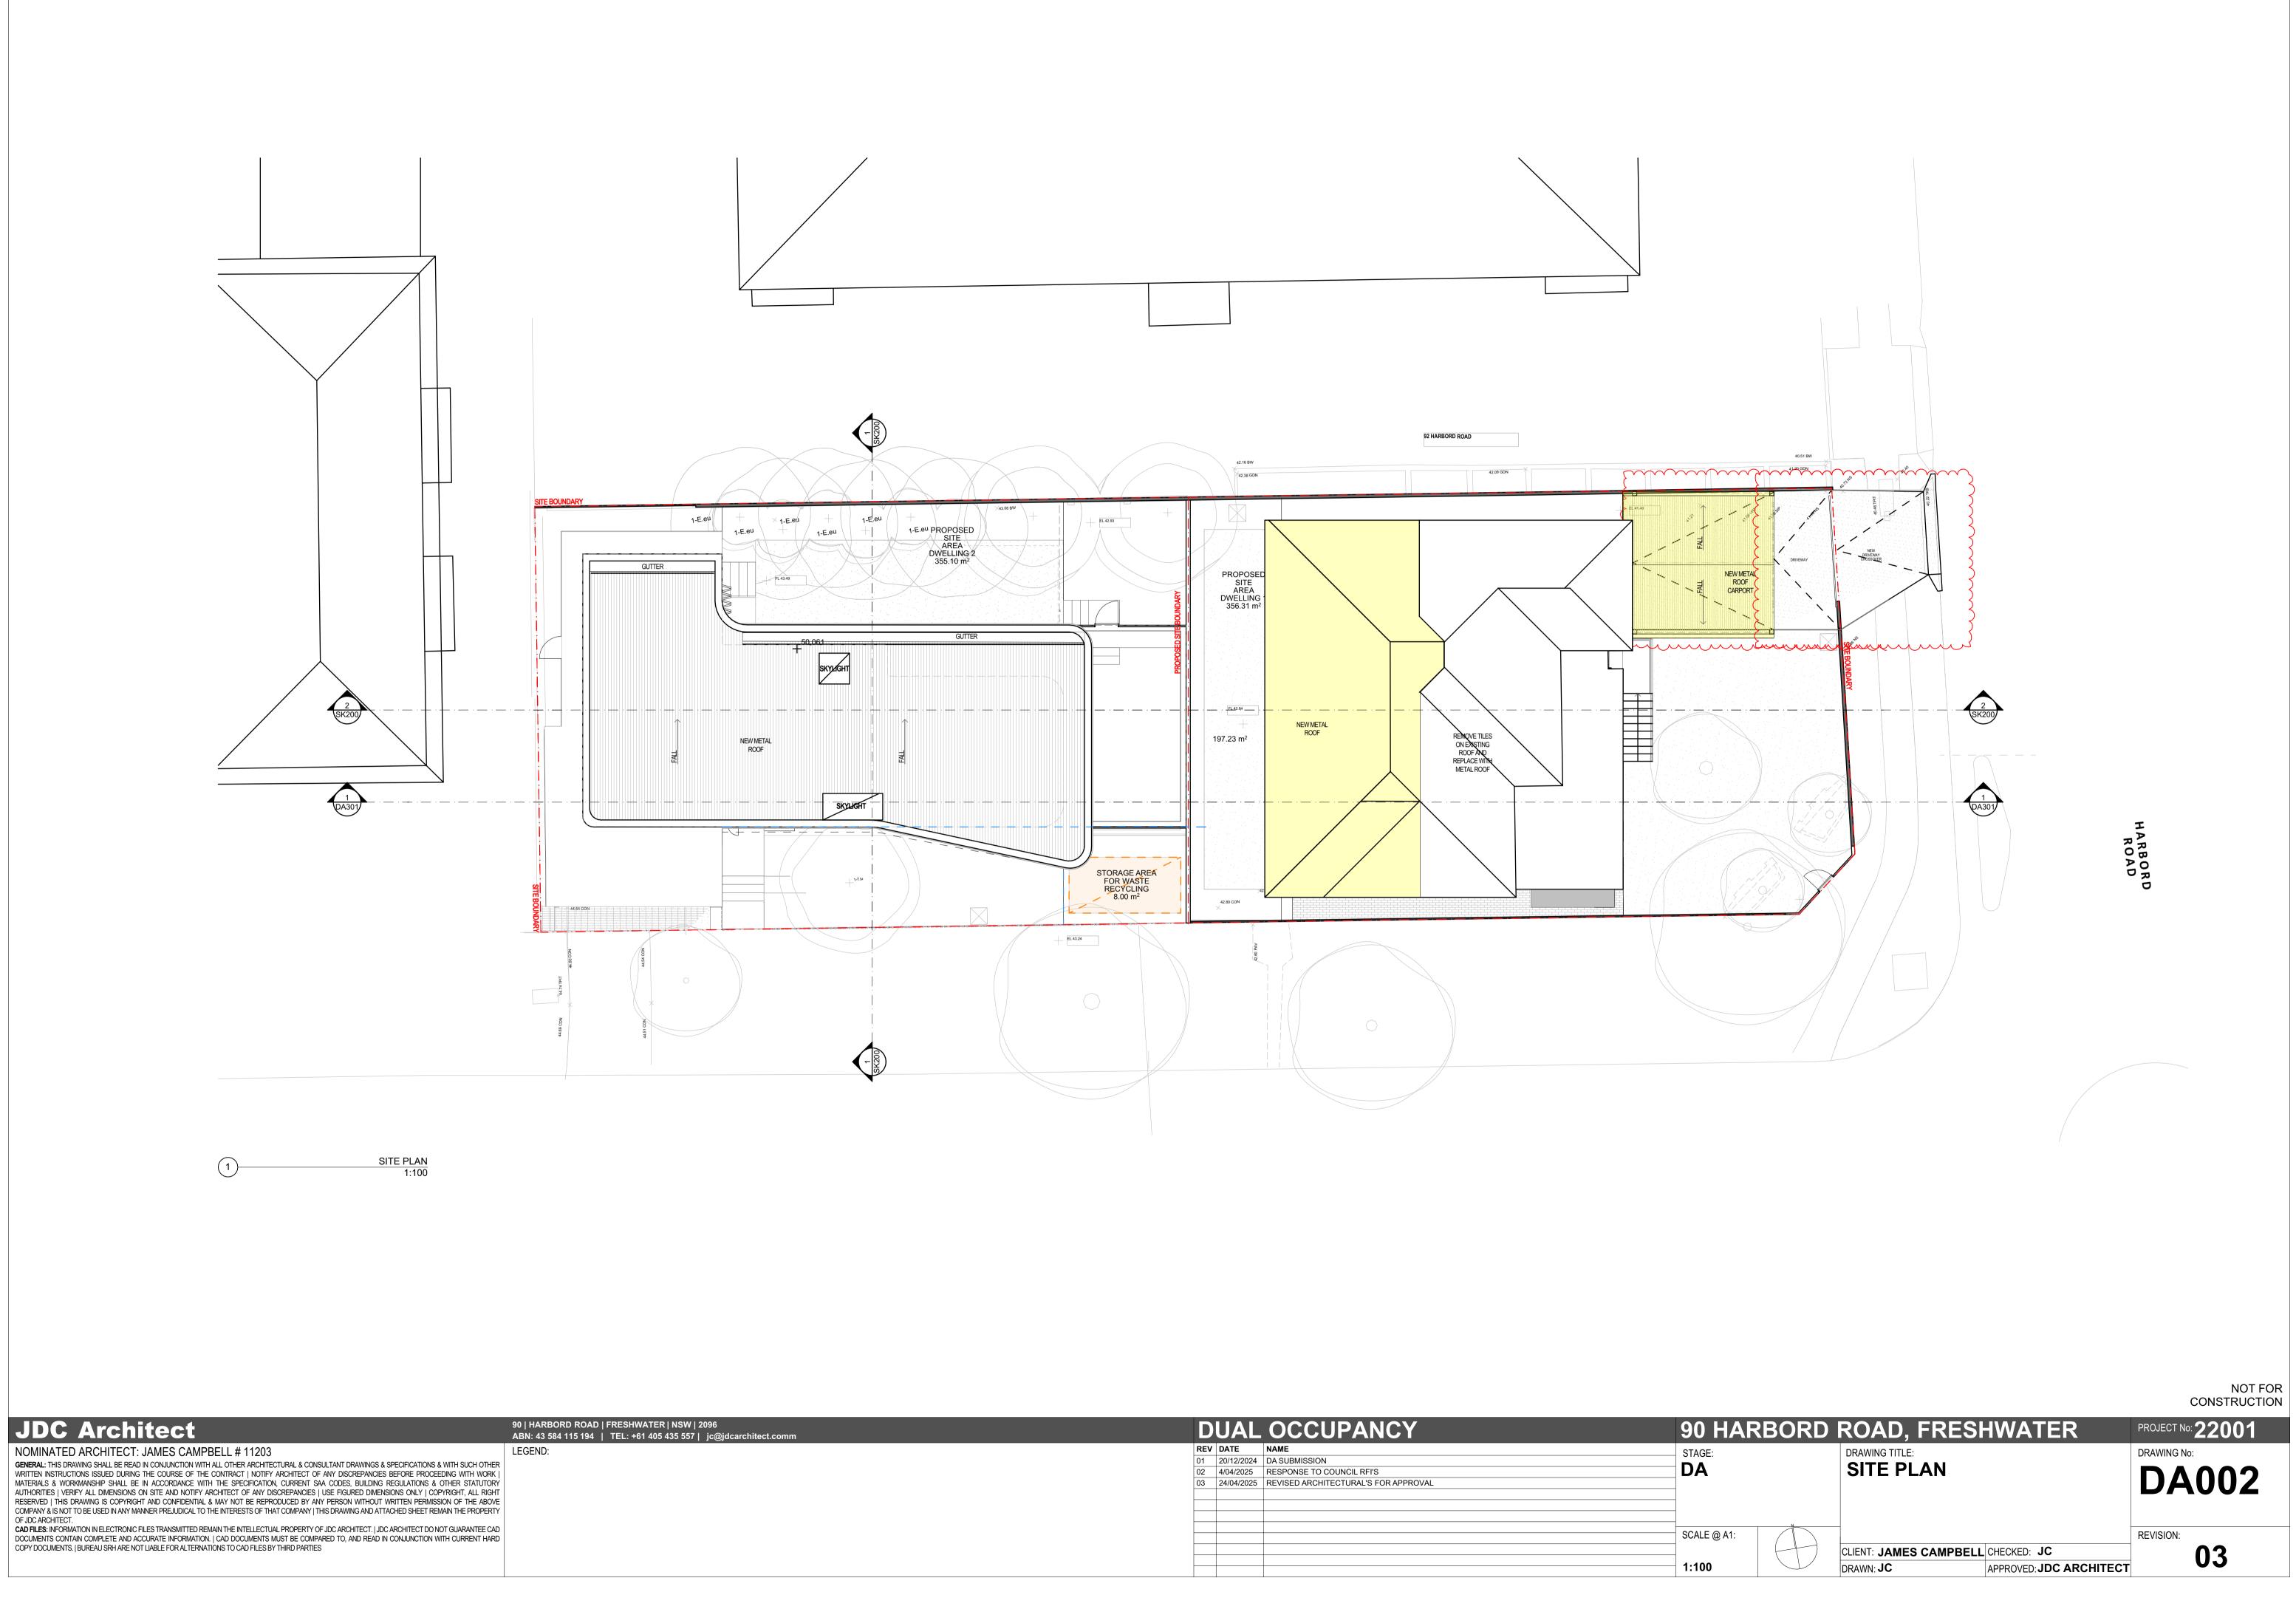

## **DUAL OCCUPANCY** 90 HARBORD ROAD, FRESHWATER

| DRAWING ID | NAME                      | REV | SCALE |
|------------|---------------------------|-----|-------|
| DA000      | COVER PAGE                | 03  |       |
| DA001      | SITE ANALYSIS             | 03  | 1:500 |
| DA002      | SITE PLAN                 | 03  | 1:100 |
| DA100      | EXISTING PLAN             | 03  | 1:100 |
| DA101      | DEMOLITION PLAN           | 03  | 1:100 |
| DA102      | GROUND FLOOR              | 03  | 1:100 |
| DA103      | FIRST FLOOR               | 03  | 1:100 |
| DA104      | ROOF                      | 03  | 1:100 |
| DA120      | 9AM SHADOWS               | 03  | 1:100 |
| DA121      | 12PM SHADOWS              | 03  | 1:100 |
| DA122      | 3PM SHADOWS               | 03  | 1:100 |
| DA150      | AREA SCHEDULE             | 03  | 1:100 |
| DA200      | ELEVATIONS - SOUTH / EAST | 03  | 1:100 |
| DA201      | ELEVATIONS - NORTH / WEST | 03  | 1:100 |
| DA300      | SECTIONS                  | 03  | 1:100 |
| DA301      | SECTIONS                  | 02  | 1:100 |
| DA500      | PHOTOMONTAGE              | 03  |       |
| DA501      | PHOTOMONTAGE              | 03  |       |
| DA800      | FINISHES SCHEDULE         | 03  | 1:100 |
|            |                           |     |       |