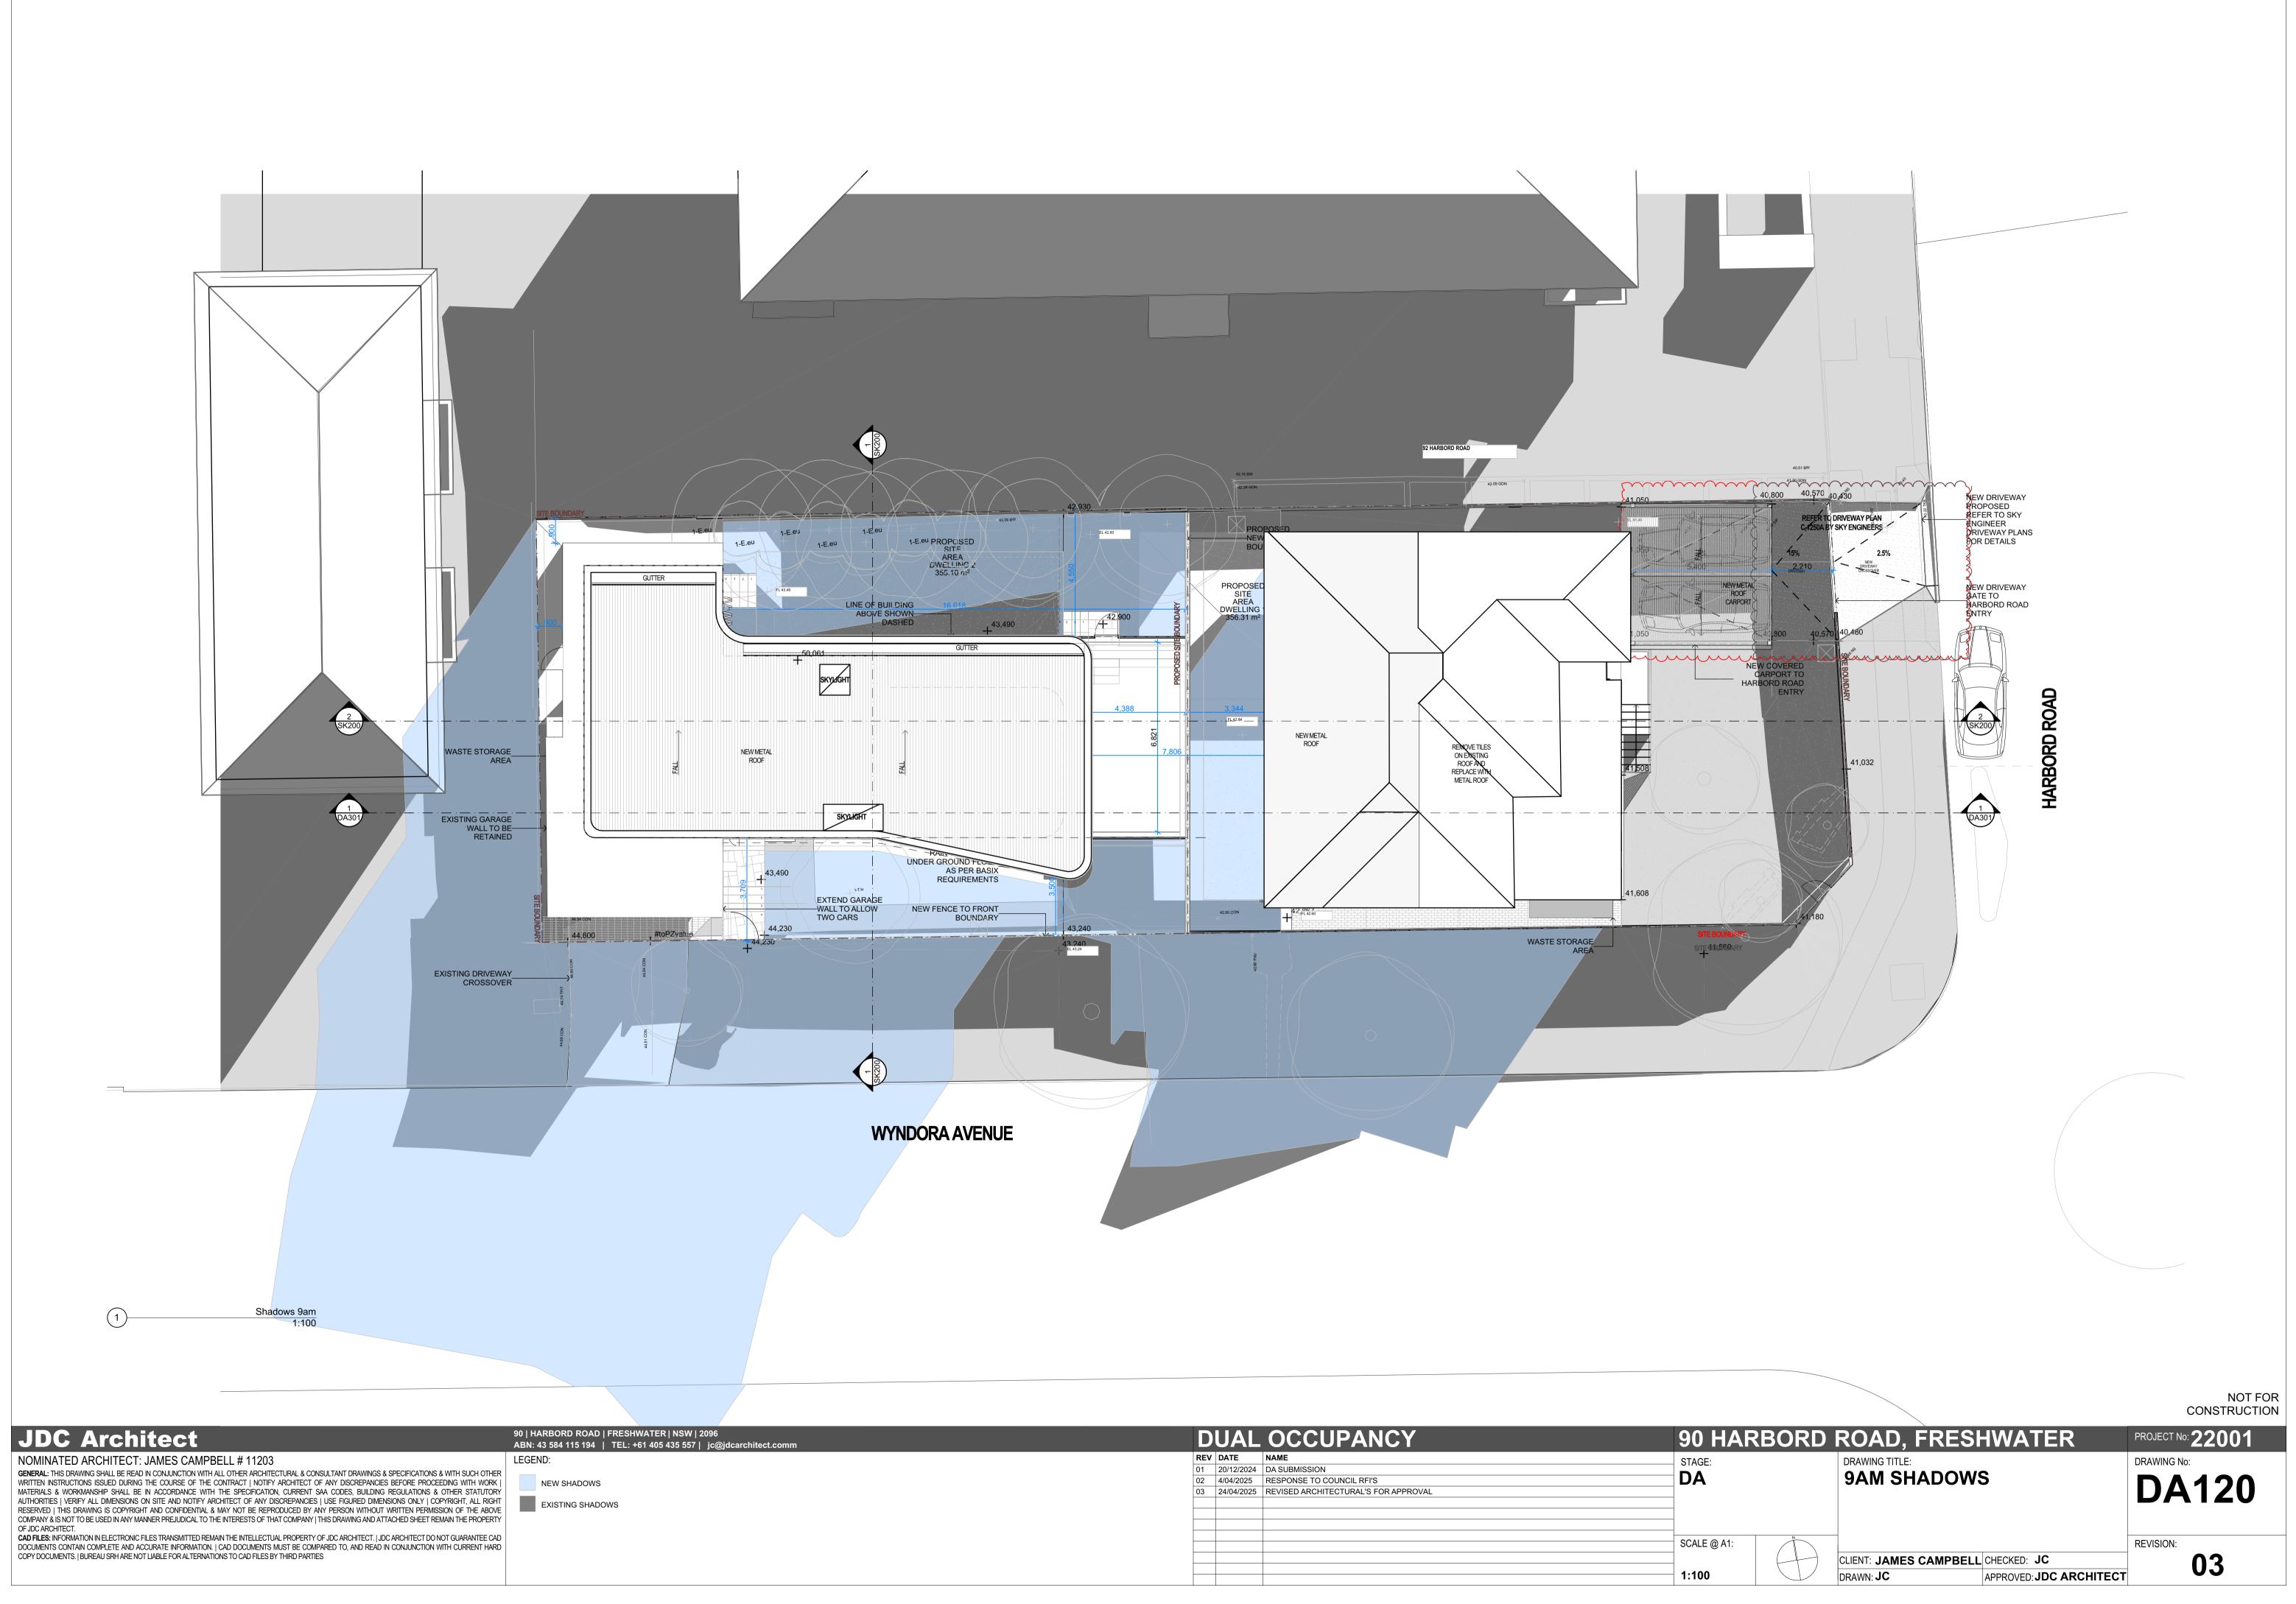

| D   | UAL        | OCCUPANCY                            | <b>90 HARI</b> |
|-----|------------|--------------------------------------|----------------|
| REV | DATE       | NAME                                 | STAGE:         |
| 01  | 20/12/2024 | DA SUBMISSION                        |                |
| 02  | 4/04/2025  | RESPONSE TO COUNCIL RFI'S            | DA             |
| 03  | 24/04/2025 | REVISED ARCHITECTURAL'S FOR APPROVAL |                |
|     |            |                                      |                |
|     |            |                                      |                |
|     |            |                                      |                |
|     |            |                                      |                |
|     |            |                                      | SCALE @ A1:    |
|     |            |                                      |                |
|     |            |                                      | 1:100          |
|     |            |                                      | 1.100          |