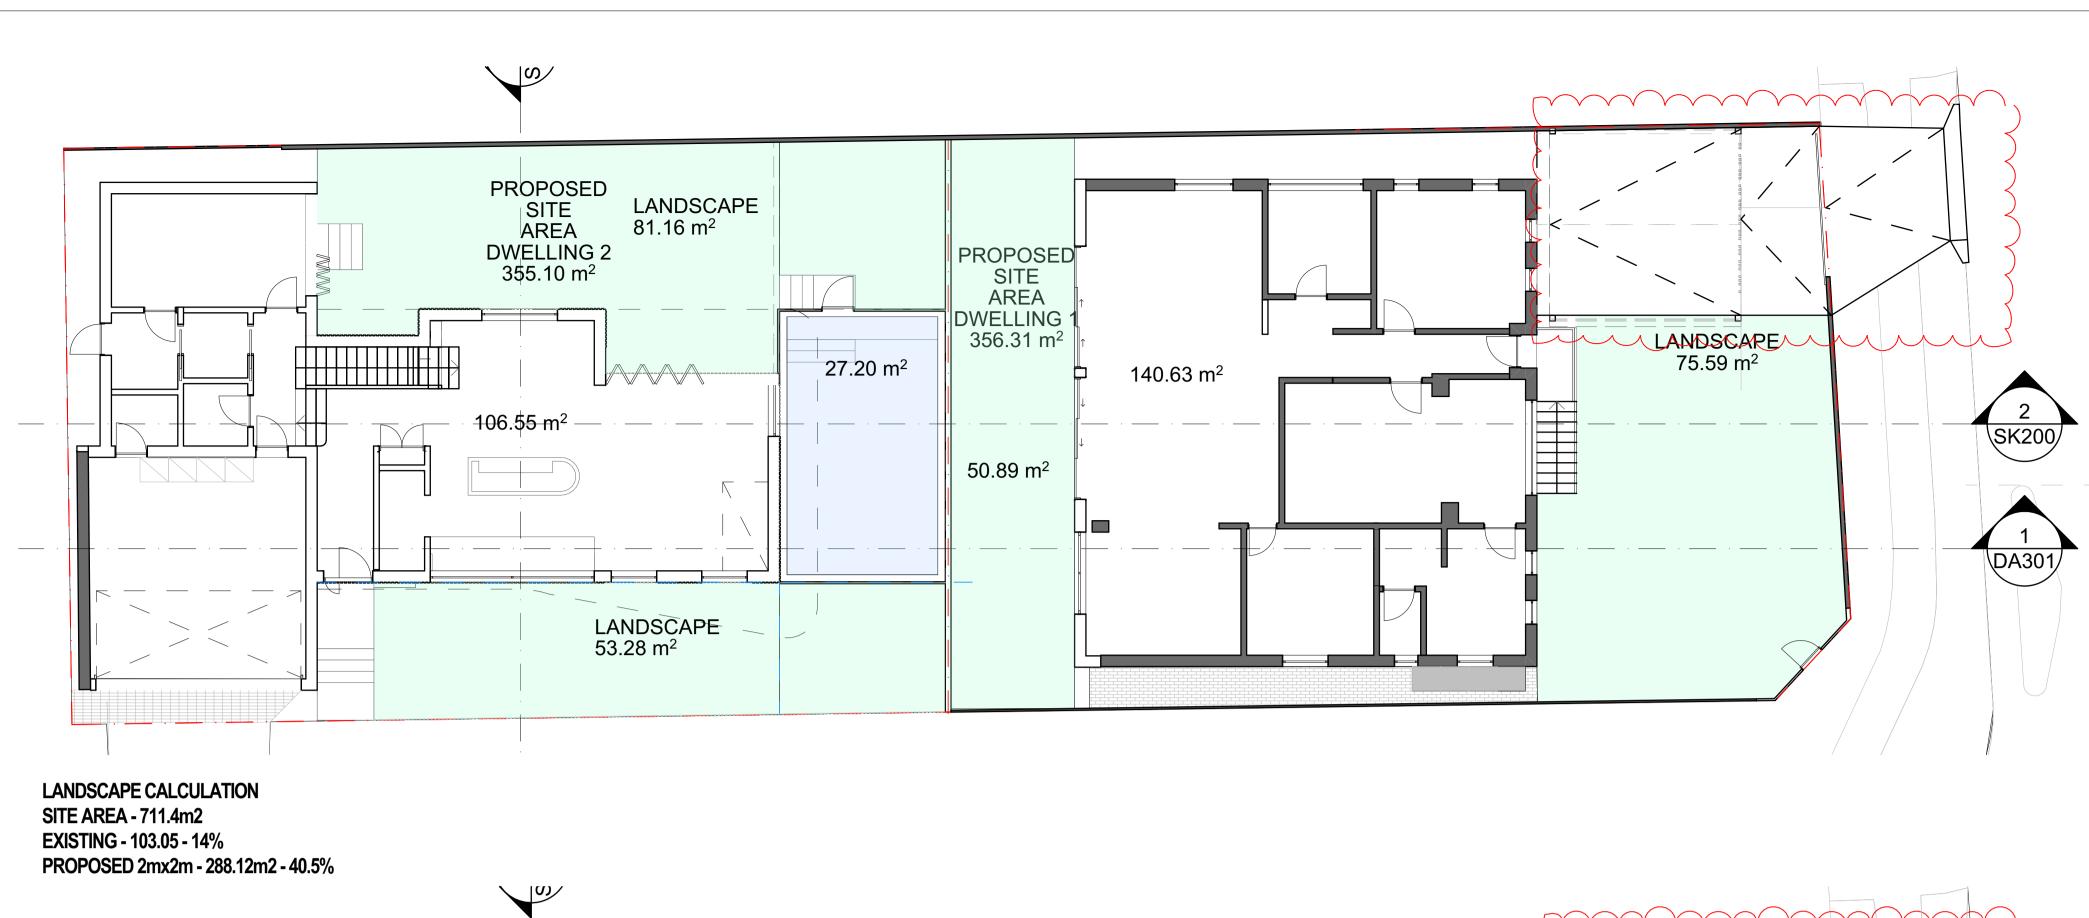

|   |                                          |                               |                         | NOT FOR<br>CONSTRUCTION |  |  |  |  |  |
|---|------------------------------------------|-------------------------------|-------------------------|-------------------------|--|--|--|--|--|
| R | RBORD ROAD, FRESHWATER PROJECT NO: 22001 |                               |                         |                         |  |  |  |  |  |
|   |                                          | DRAWING TITLE:<br>AREA SCHEDU | DRAWING No:             |                         |  |  |  |  |  |
|   |                                          | CLIENT: JAMES CAMPBELL        | CHECKED: <b>JC</b>      | REVISION:               |  |  |  |  |  |
|   |                                          | DRAWN: <b>JC</b>              | APPROVED: JDC ARCHITECT | UJ                      |  |  |  |  |  |
|   |                                          |                               |                         |                         |  |  |  |  |  |