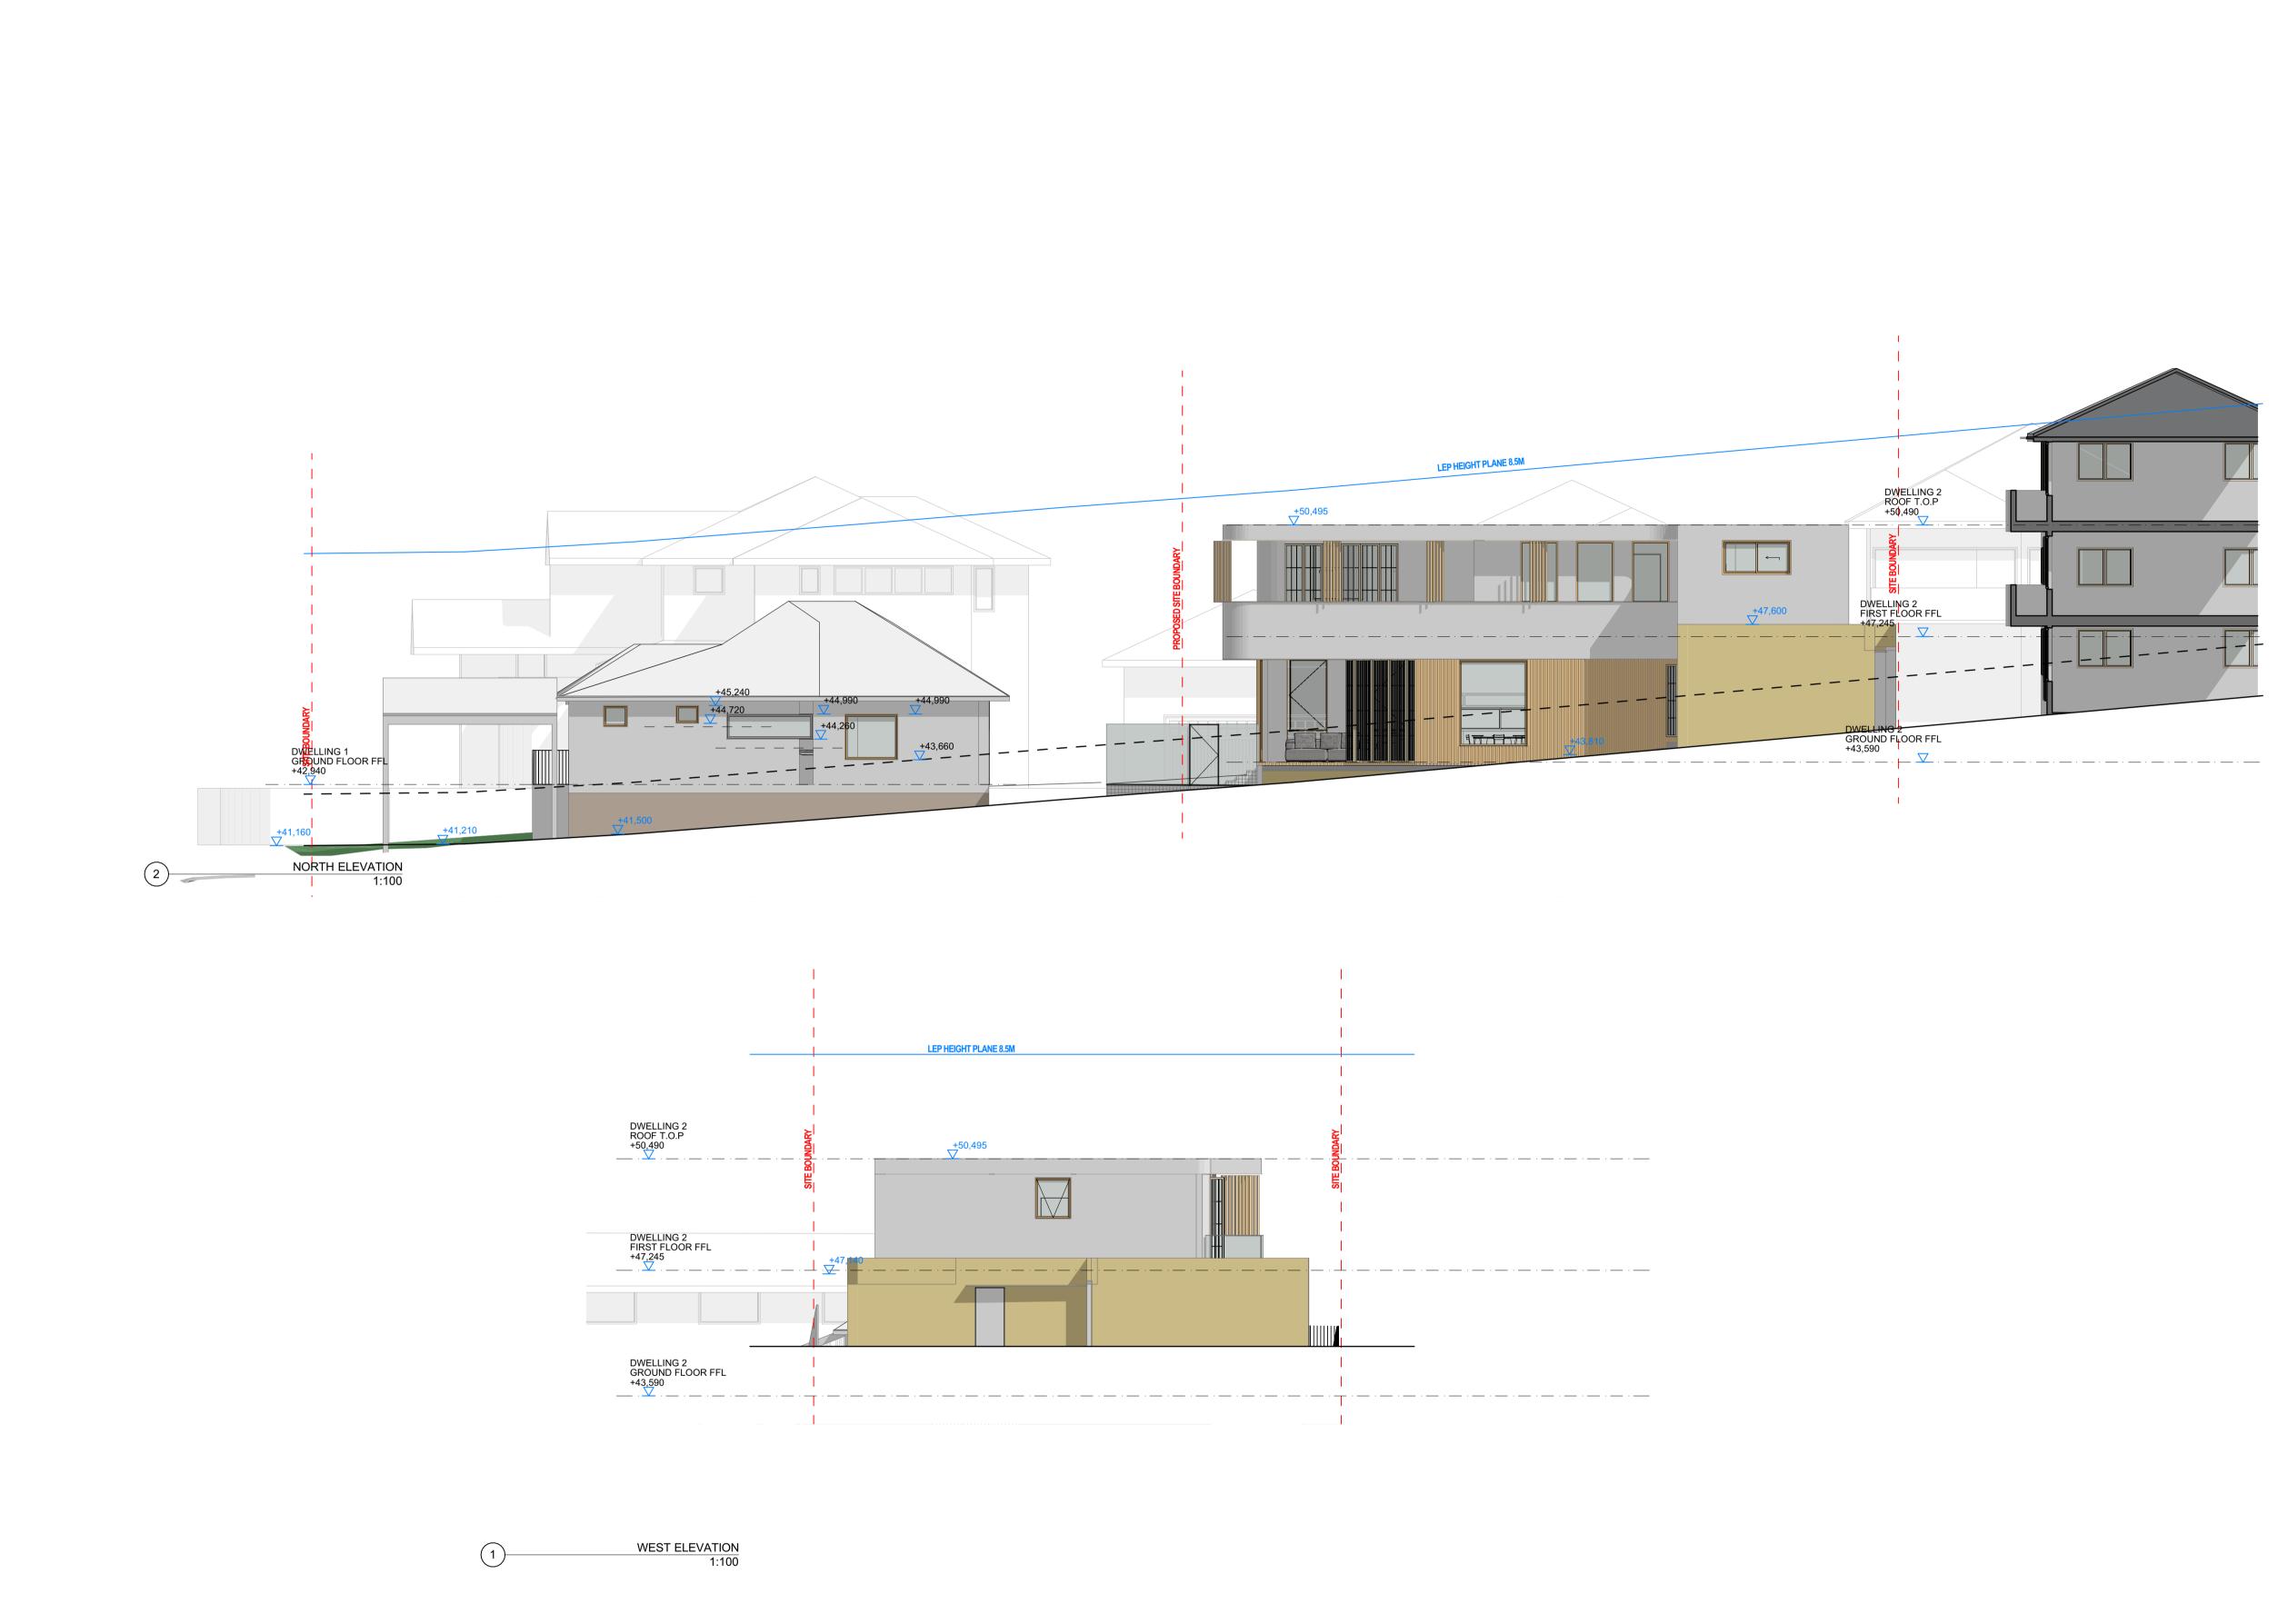

|              |                                        |                                                      | NOT FOR           |
|--------------|----------------------------------------|------------------------------------------------------|-------------------|
|              |                                        |                                                      | CONSTRUCTION      |
| <b>RBORD</b> | ROAD, FRESH                            | IWATER                                               | PROJECT No: 22001 |
|              | DRAWING TITLE:<br>ELEVATIONS -<br>WEST | NORTH /                                              | DRAWING No:       |
|              | CLIENT: JAMES CAMPBELL<br>DRAWN: JC    | CHECKED: <b>JC</b><br>APPROVED: <b>JDC ARCHITECT</b> | REVISION:         |