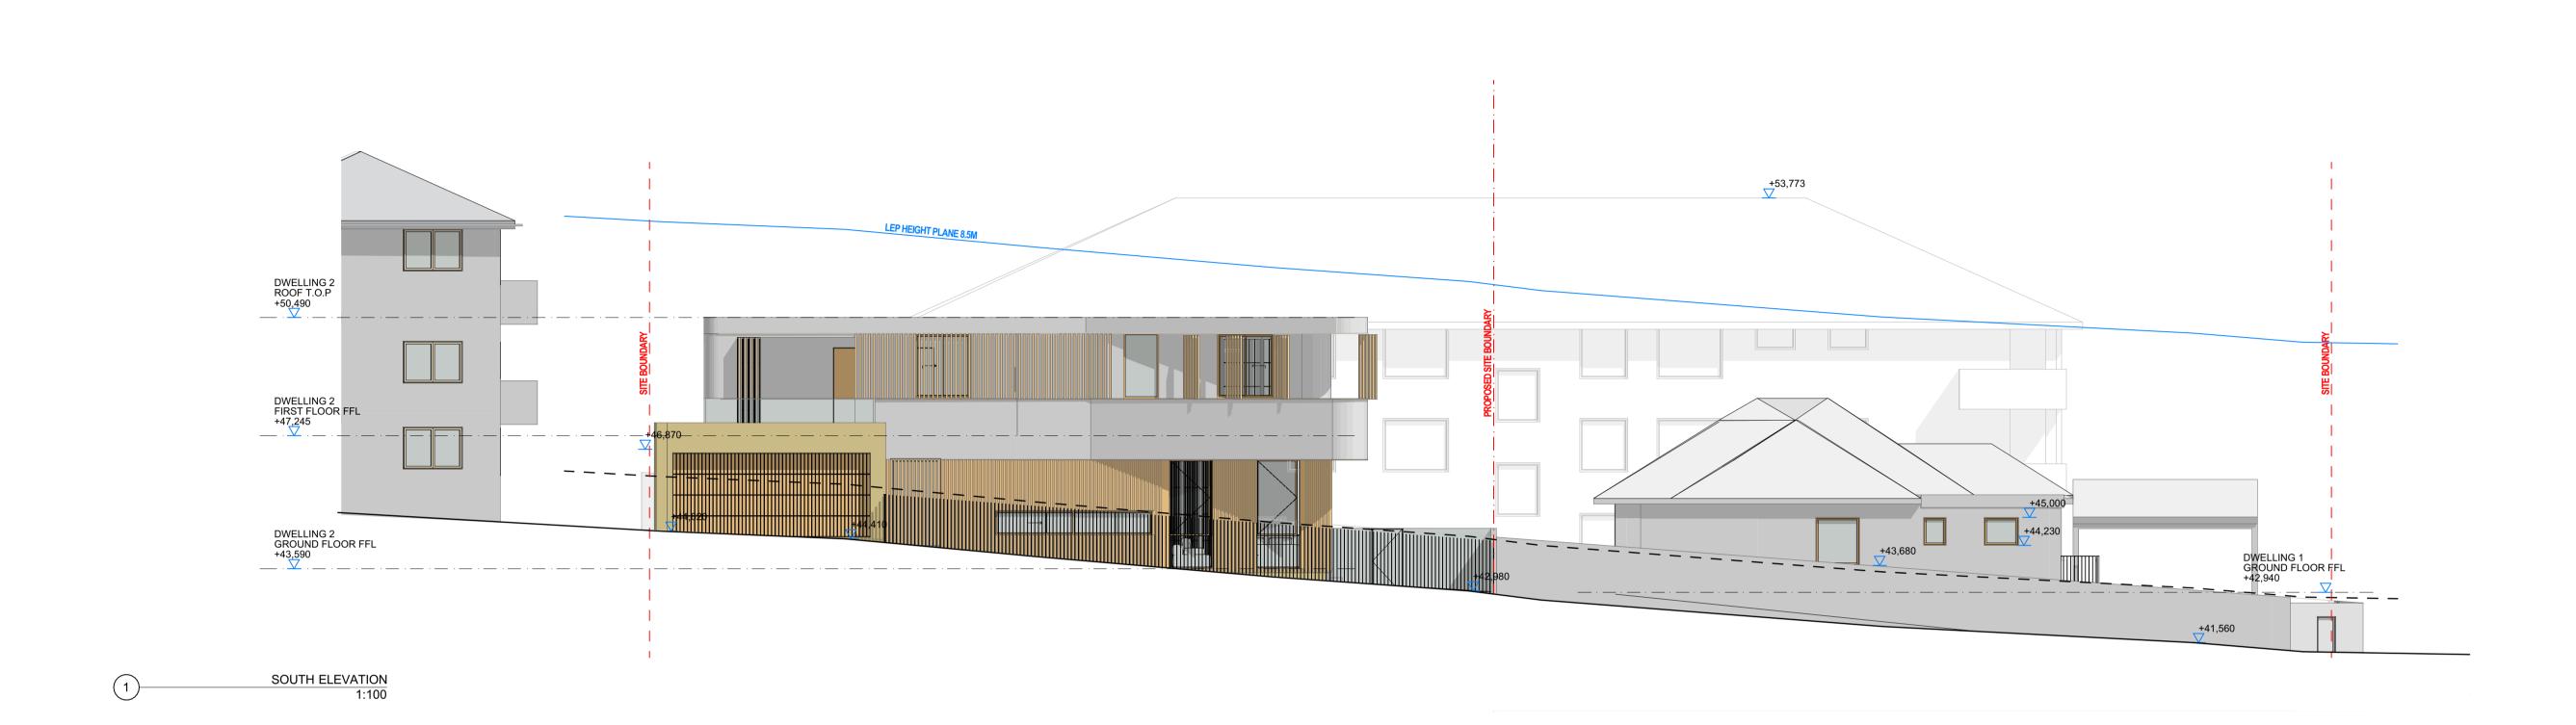

| NOT F<br>CONSTRUCT |                                             |                  |                     |                                                                                   |              |              |
|--------------------|---------------------------------------------|------------------|---------------------|-----------------------------------------------------------------------------------|--------------|--------------|
| PROJECT No: 22001  | ESHWATER                                    | ORD ROAD, FR     | 90 HARB             | OCCUPANCY                                                                         | L(           | DUAL         |
| DRAWING No:        | DRAWING TITLE:<br>ELEVATIONS - SOUTH / EAST |                  | STAGE:<br><b>DA</b> | NAME DA SUBMISSION RESPONSE TO COUNCIL RFI'S REVISED ARCHITECTURAL'S FOR APPROVAL | 24 D.<br>5 R | 02 4/04/2025 |
| REVISION:          | IPBELL CHECKED: JC                          |                  | SCALE @ A1:         |                                                                                   |              |              |
| i UJ               | APPROVED: JDC ARCHITECT                     | DRAWN: <b>JC</b> | 1:100               |                                                                                   |              |              |