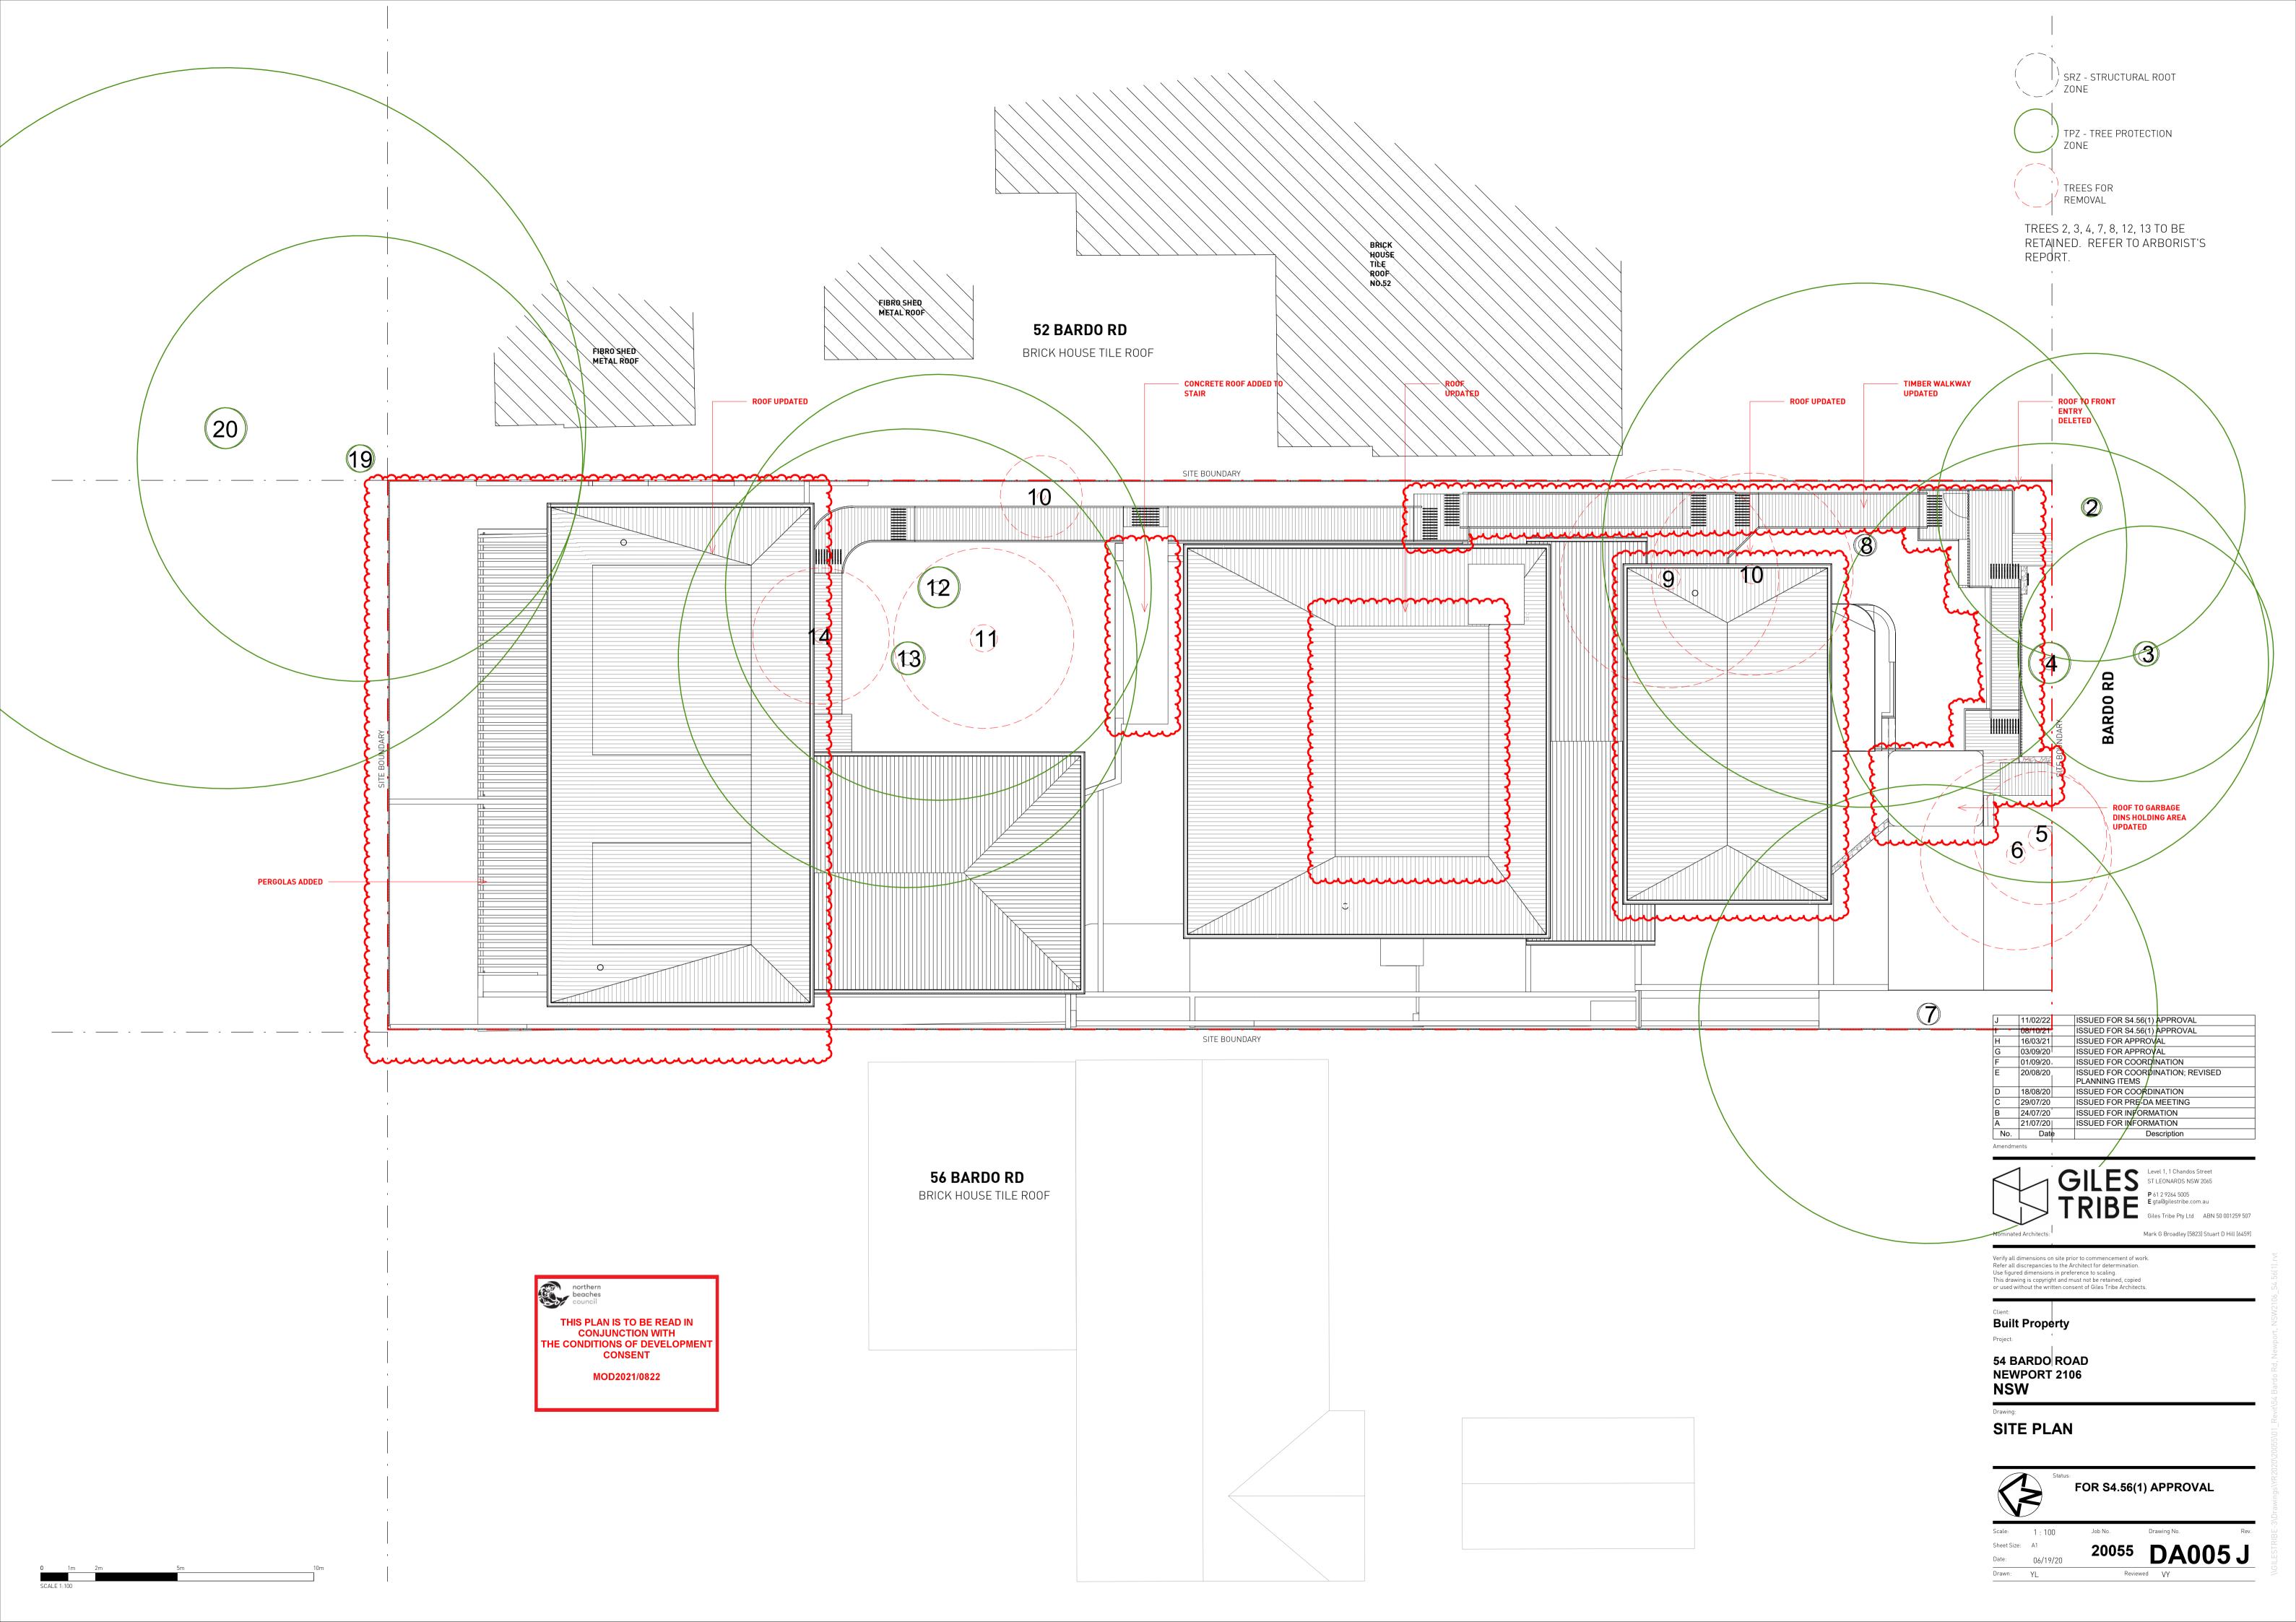

**Built Property** 

**54 BARDO ROAD NEWPORT 2106** 

**BASEMENT PLAN** 

08/04/21

<sup>20055</sup> **DA006** R Drawn: Author Reviewed Checker

**Built Property** 

**54 BARDO ROAD NEWPORT 2106** 

**LEVEL 1 PLAN** 