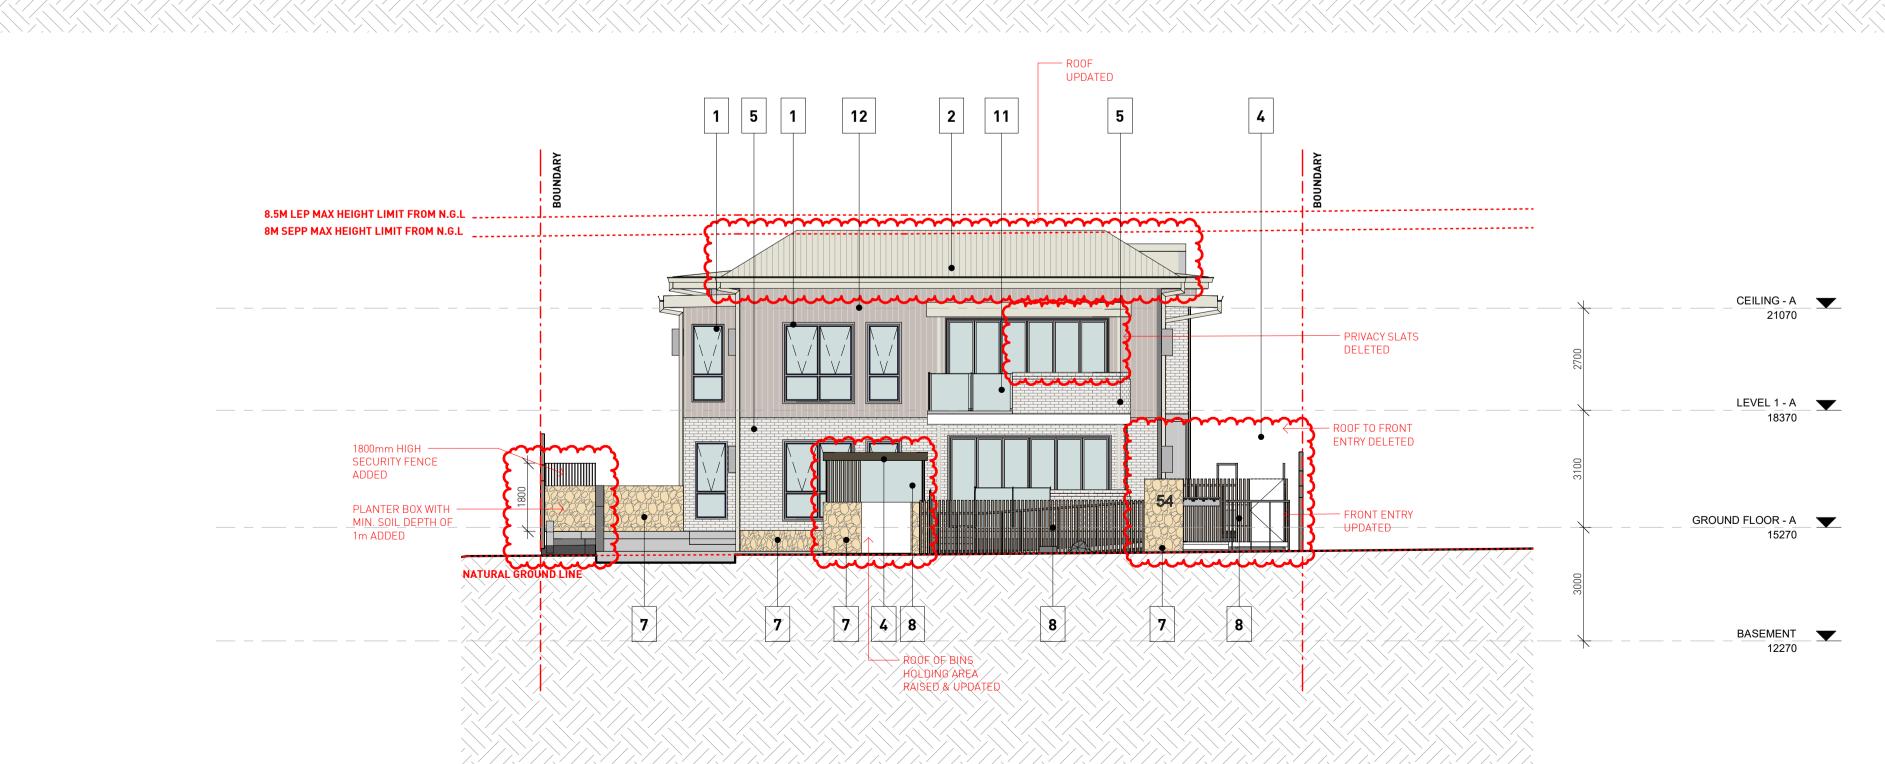

MOD2021/0822

DA011 1 : 100

TIMBER-LOOK PANEL- URBANLINE SELEKTA CLAD (DARK CEDAR) OR

9 SOFFIT

10 ENTRANCE PAVERS

**BLUESTONE TILES** 

11 FRAMELESS GLASS BALUSTRADE

SIMILAR EXHAUST LOUVRE ——— EXTERNAL WALL WINDOW \_\_\_\_ R00F 8.5M LEP MAX HEIGHT LIMIT FROM N.G.L FINISH CHANGED TO UPDATED ADDED CHANGED 8M SEPP MAX HEIGHT LIMIT FROM N.G.L TIMBER CLADDING UPDATED DELETED & REPLACED UPDATED WITH SOLID WALL & WINDOW 12 12 12 CEILING - A **ROOF ADDED** 21070 TO STAIR WELL CEILING - B ROOF TO PERGOLA LEVEL 1 - A ATURAL GROUND LINE GROUND FLOOR - B GROUND FLOOR - A EXHAUST LOUVRES WINDOW BLADE WALL DELETED ADDED MOVED FROM LOBBY CHANGED ADDED BASEMENT 12270 12270