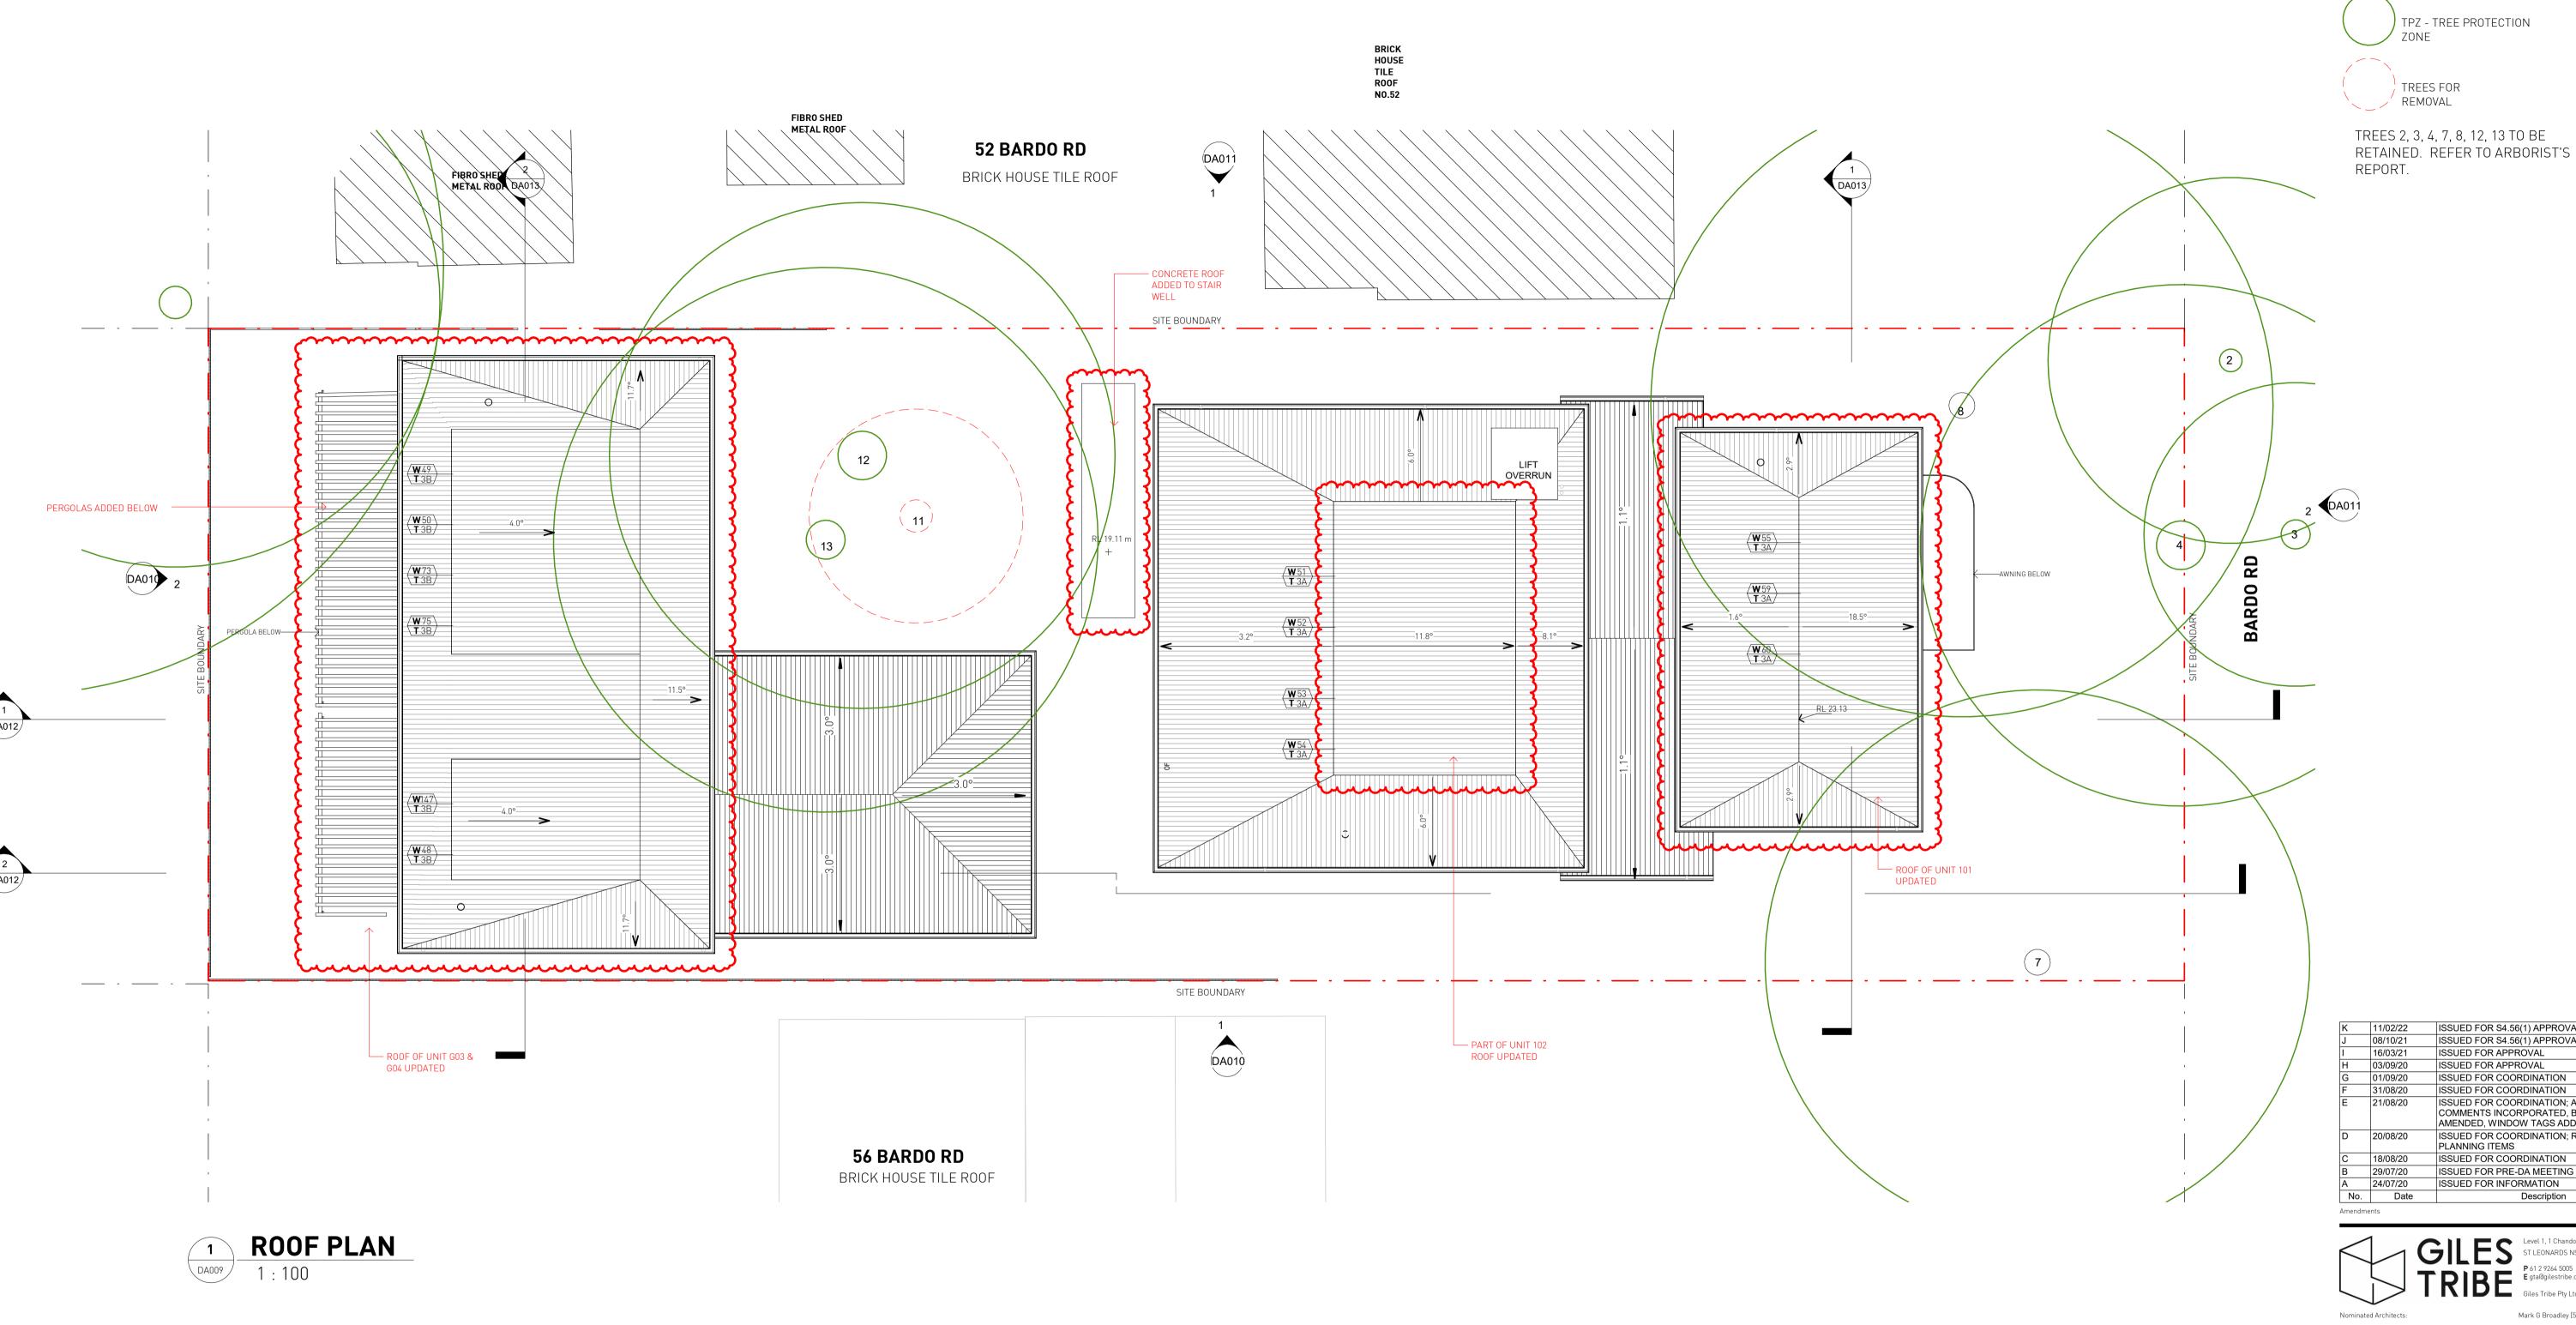

**Built Property** 

**54 BARDO ROAD NEWPORT 2106** 

**ROOF PLAN** 

FOR S4.56(1) APPROVAL

08/04/21

<sup>20055</sup> **DA009** K Drawn: Author Reviewed Checker

**ALUMINIUM WINDOW & SLIDING DOOR FRAMES,** LOUVRES, HOODS **POWDERCOATED DURALLOY ANOTEC** 