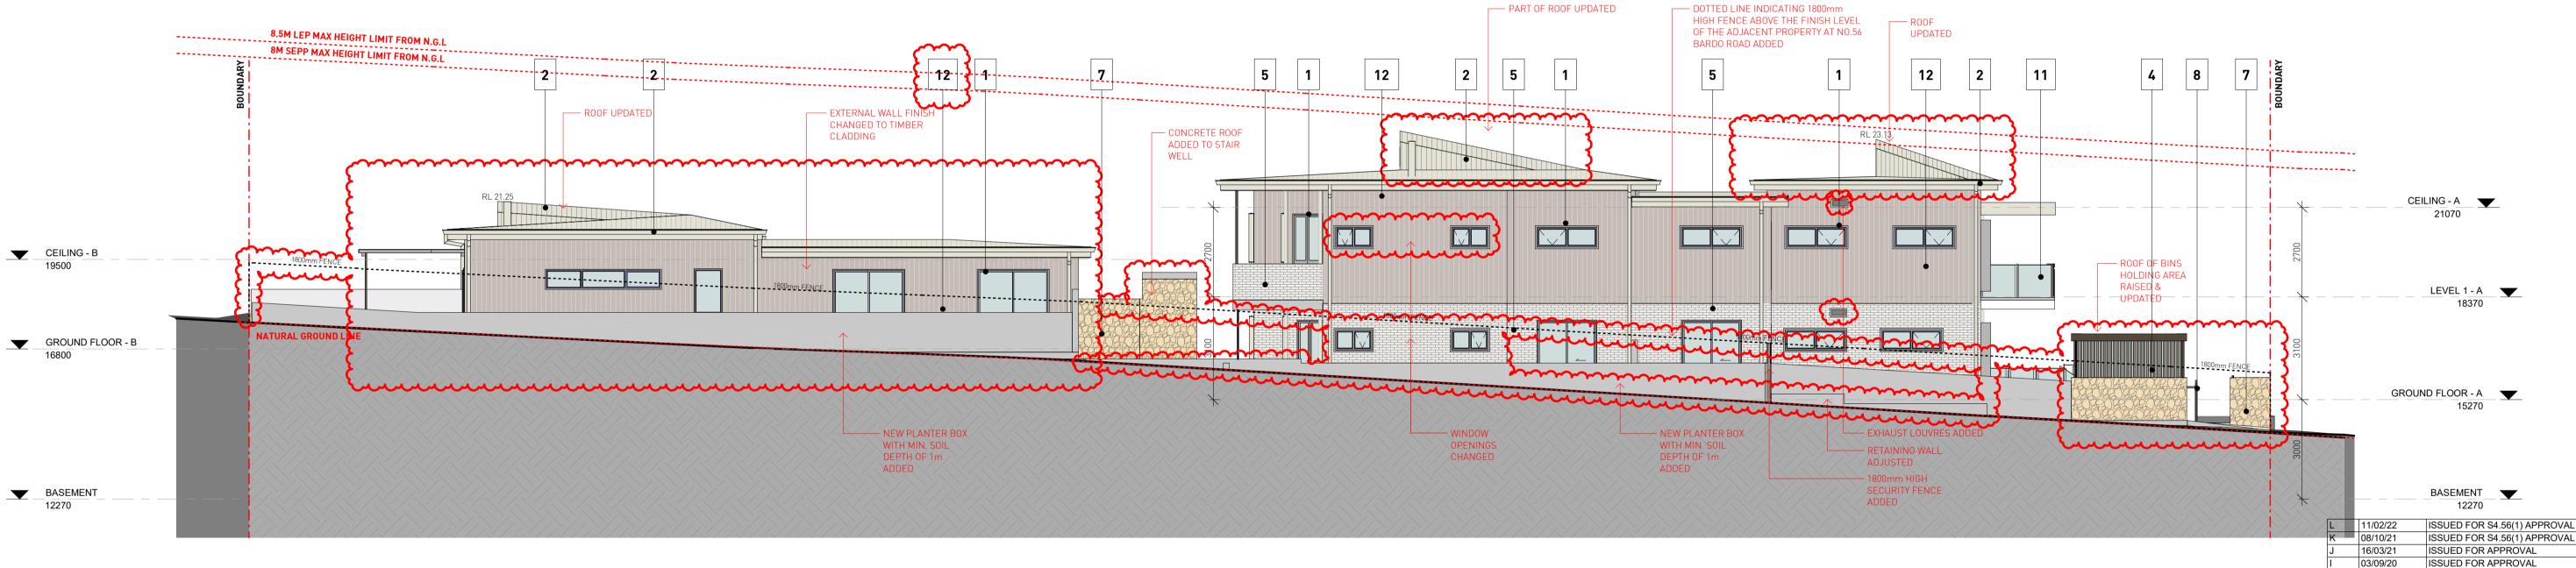

MOD2021/0822

DA011 1 : 100

TIMBER-LOOK PANEL- URBANLINE SELEKTA CLAD (DARK CEDAR) OR

9 SOFFIT

10 ENTRANCE PAVERS

**BLUESTONE TILES** 

11 FRAMELESS GLASS BALUSTRADE

SIMILAR EXHAUST LOUVRE ——— EXTERNAL WALL WINDOW \_\_\_\_ R00F 8.5M LEP MAX HEIGHT LIMIT FROM N.G.L FINISH CHANGED TO UPDATED ADDED CHANGED 8M SEPP MAX HEIGHT LIMIT FROM N.G.L TIMBER CLADDING UPDATED DELETED & REPLACED UPDATED WITH SOLID WALL & WINDOW 12 12 12 CEILING - A **ROOF ADDED** 21070 TO STAIR WELL CEILING - B ROOF TO PERGOLA LEVEL 1 - A ATURAL GROUND LINE GROUND FLOOR - B GROUND FLOOR - A EXHAUST LOUVRES WINDOW BLADE WALL DELETED ADDED MOVED FROM LOBBY CHANGED ADDED BASEMENT 12270 12270