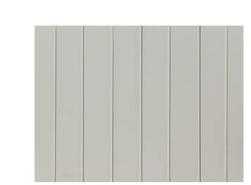

EXTERNAL TIMBER-LOOK FENCING

METAL DECK ROOF, **GUTTER, DOWNPIPE** 

COLORBOND SURFMIST OR SIMILAR

**ALUMINIUM PRIVACY SLATS** 

4 INTERPON POWDERCOAT

COLOUR - ANODIC BRONZE (GY114A) OR SIMILAR

**PGH BRICKS -**