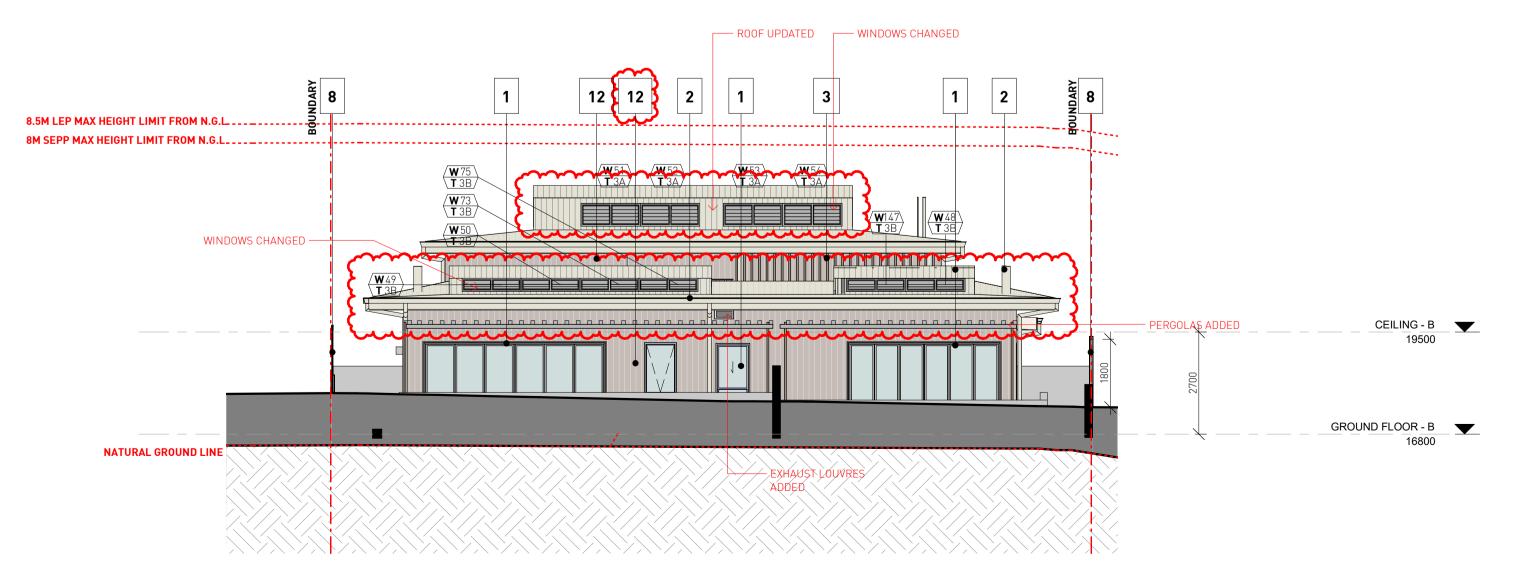

MOD2021/0822

DA011 1 : 100

TIMBER-LOOK PANEL- URBANLINE SELEKTA CLAD (DARK CEDAR) OR

9 SOFFIT

10 ENTRANCE PAVERS

**BLUESTONE TILES** 

11 FRAMELESS GLASS BALUSTRADE

SIMILAR EXHAUST LOUVRE ——— EXTERNAL WALL WINDOW \_\_\_\_ R00F 8.5M LEP MAX HEIGHT LIMIT FROM N.G.L FINISH CHANGED TO UPDATED ADDED CHANGED 8M SEPP MAX HEIGHT LIMIT FROM N.G.L TIMBER CLADDING UPDATED DELETED & REPLACED UPDATED WITH SOLID WALL & WINDOW 12 12 12 CEILING - A **ROOF ADDED** 21070 TO STAIR WELL CEILING - B ROOF TO PERGOLA LEVEL 1 - A ATURAL GROUND LINE GROUND FLOOR - B GROUND FLOOR - A EXHAUST LOUVRES WINDOW BLADE WALL DELETED ADDED MOVED FROM LOBBY CHANGED ADDED BASEMENT 12270 12270