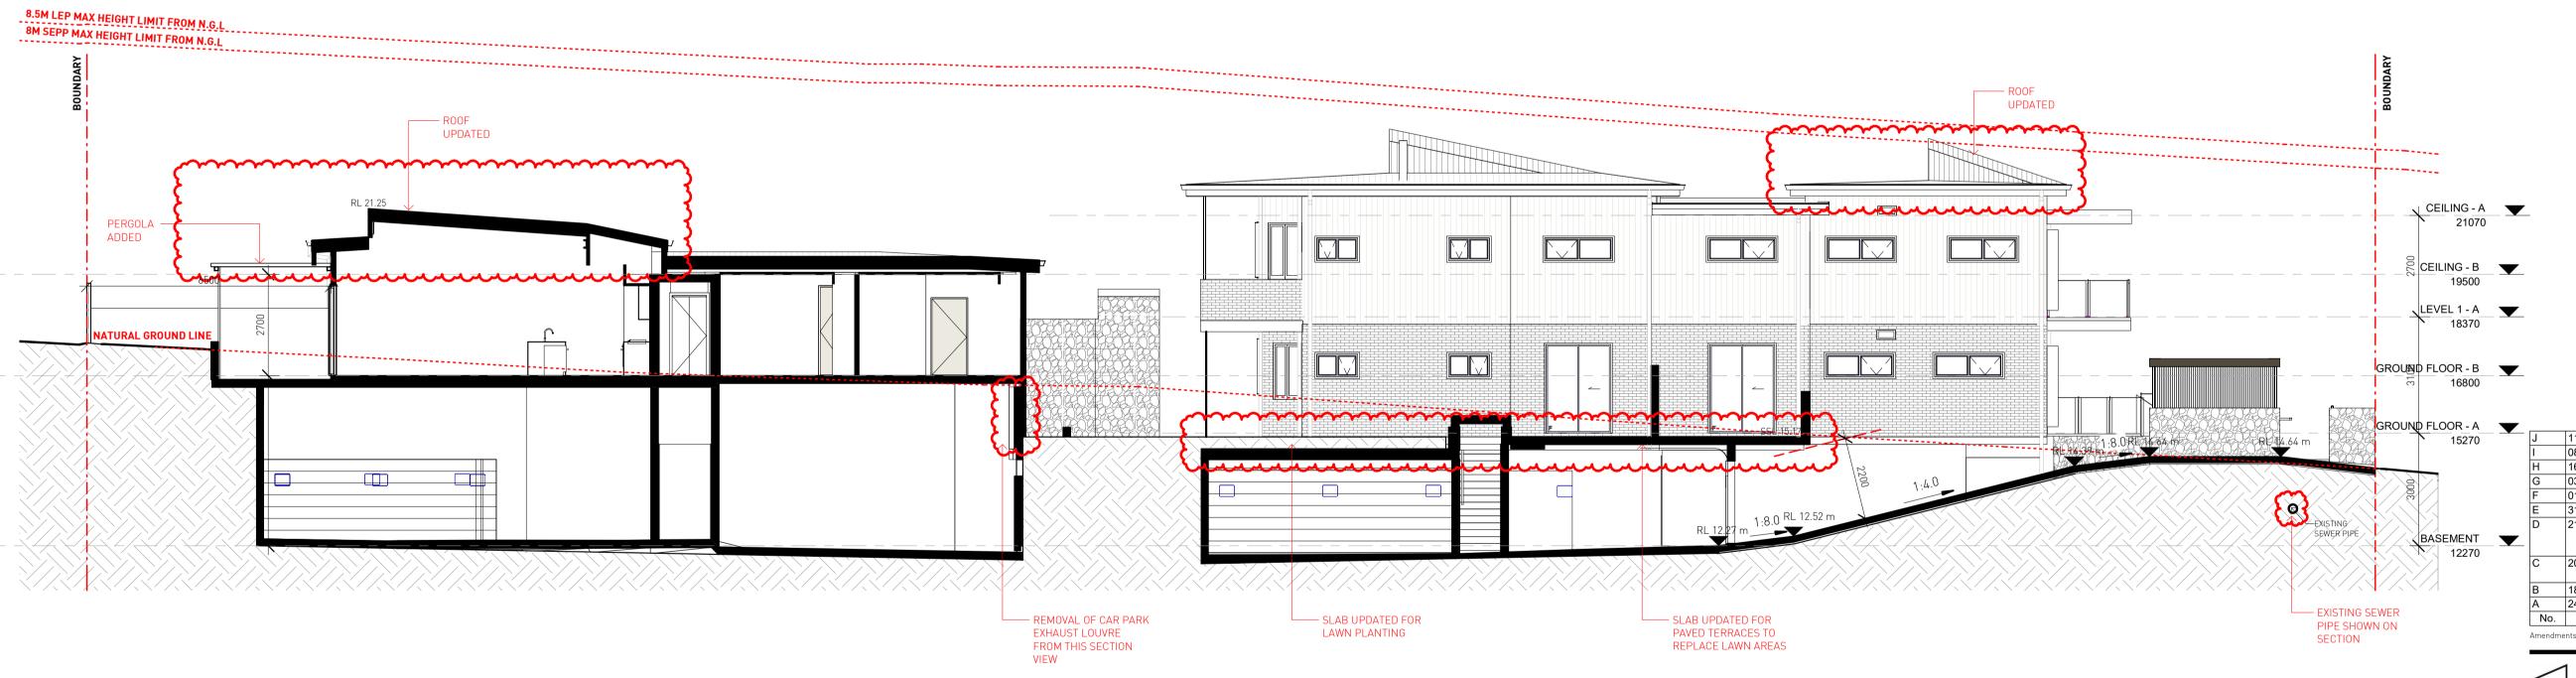

Verify all dimensions on site prior to commencement of work.
Refer all discrepancies to the Architect for determination.
Use figured dimensions in preference to scaling.
This drawing is copyright and must not be retained, copied or used without the written consent of Giles Tribe Architects.

Client:
Built Property

54 BARDO ROAD NEWPORT 2106 **NSW** 

SECTION AA & BB

 Scale:
 1:100
 Job No.
 Drawing No.
 Rev.

 Sheet Size:
 A1
 20055
 DA012
 J

 Date:
 06/19/20
 Reviewed
 VY

1 SECTION CC 1 : 100

Nominated Architects: Mark G Broadley [5823] Stuart D Hill [6459]