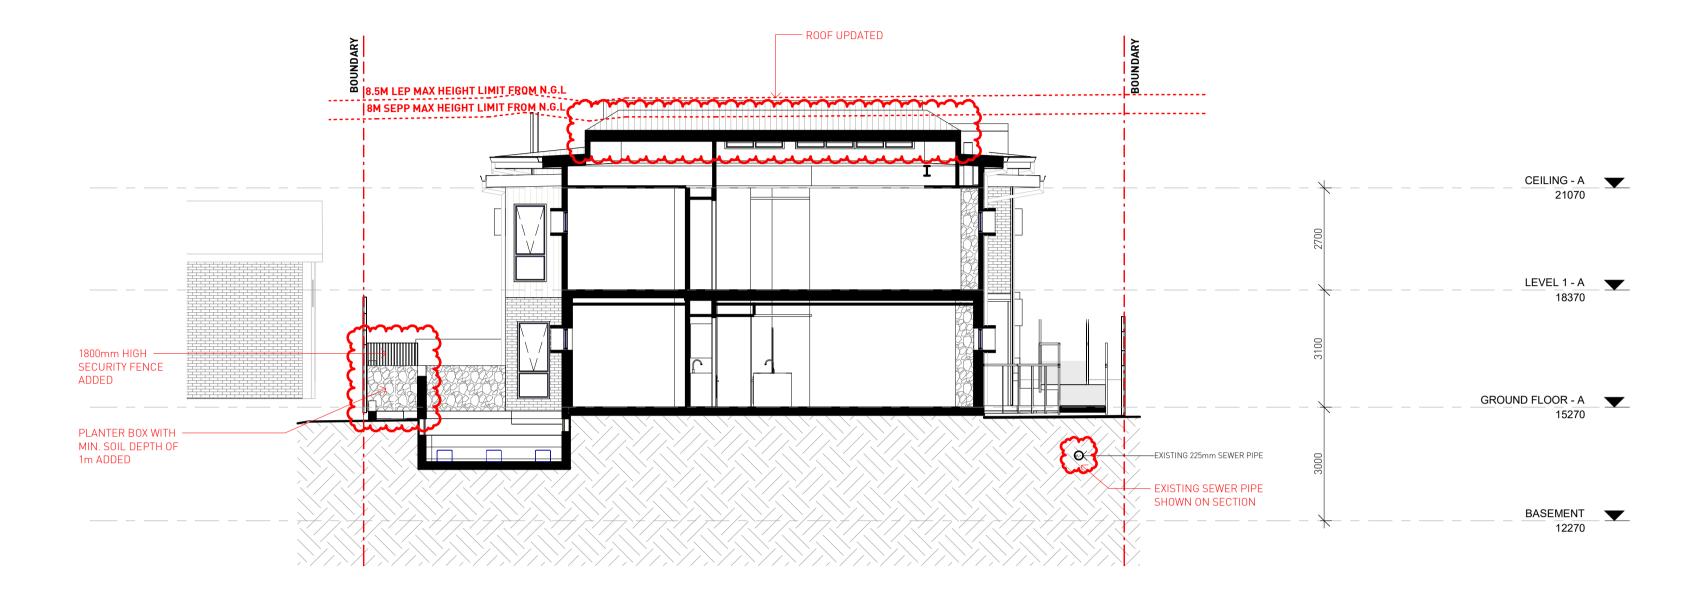

MOD2021/0822

DA011 1 : 100

TIMBER-LOOK PANEL- URBANLINE SELEKTA CLAD (DARK CEDAR) OR

9 SOFFIT

10 ENTRANCE PAVERS

**BLUESTONE TILES** 

11 FRAMELESS GLASS BALUSTRADE

SIMILAR EXHAUST LOUVRE ——— EXTERNAL WALL WINDOW \_\_\_\_ R00F 8.5M LEP MAX HEIGHT LIMIT FROM N.G.L FINISH CHANGED TO UPDATED ADDED CHANGED 8M SEPP MAX HEIGHT LIMIT FROM N.G.L TIMBER CLADDING UPDATED DELETED & REPLACED UPDATED WITH SOLID WALL & WINDOW 12 12 12 CEILING - A **ROOF ADDED** 21070 TO STAIR WELL CEILING - B ROOF TO PERGOLA LEVEL 1 - A ATURAL GROUND LINE GROUND FLOOR - B GROUND FLOOR - A EXHAUST LOUVRES WINDOW BLADE WALL DELETED ADDED MOVED FROM LOBBY CHANGED ADDED BASEMENT 12270 12270

Client:

Built Property

Project:

54 BARDO ROAD NEWPORT 2106 NSW

SECTION CC & DD

 Scale:
 1:100

 Sheet Size:
 A1

 Date:
 06/19/20