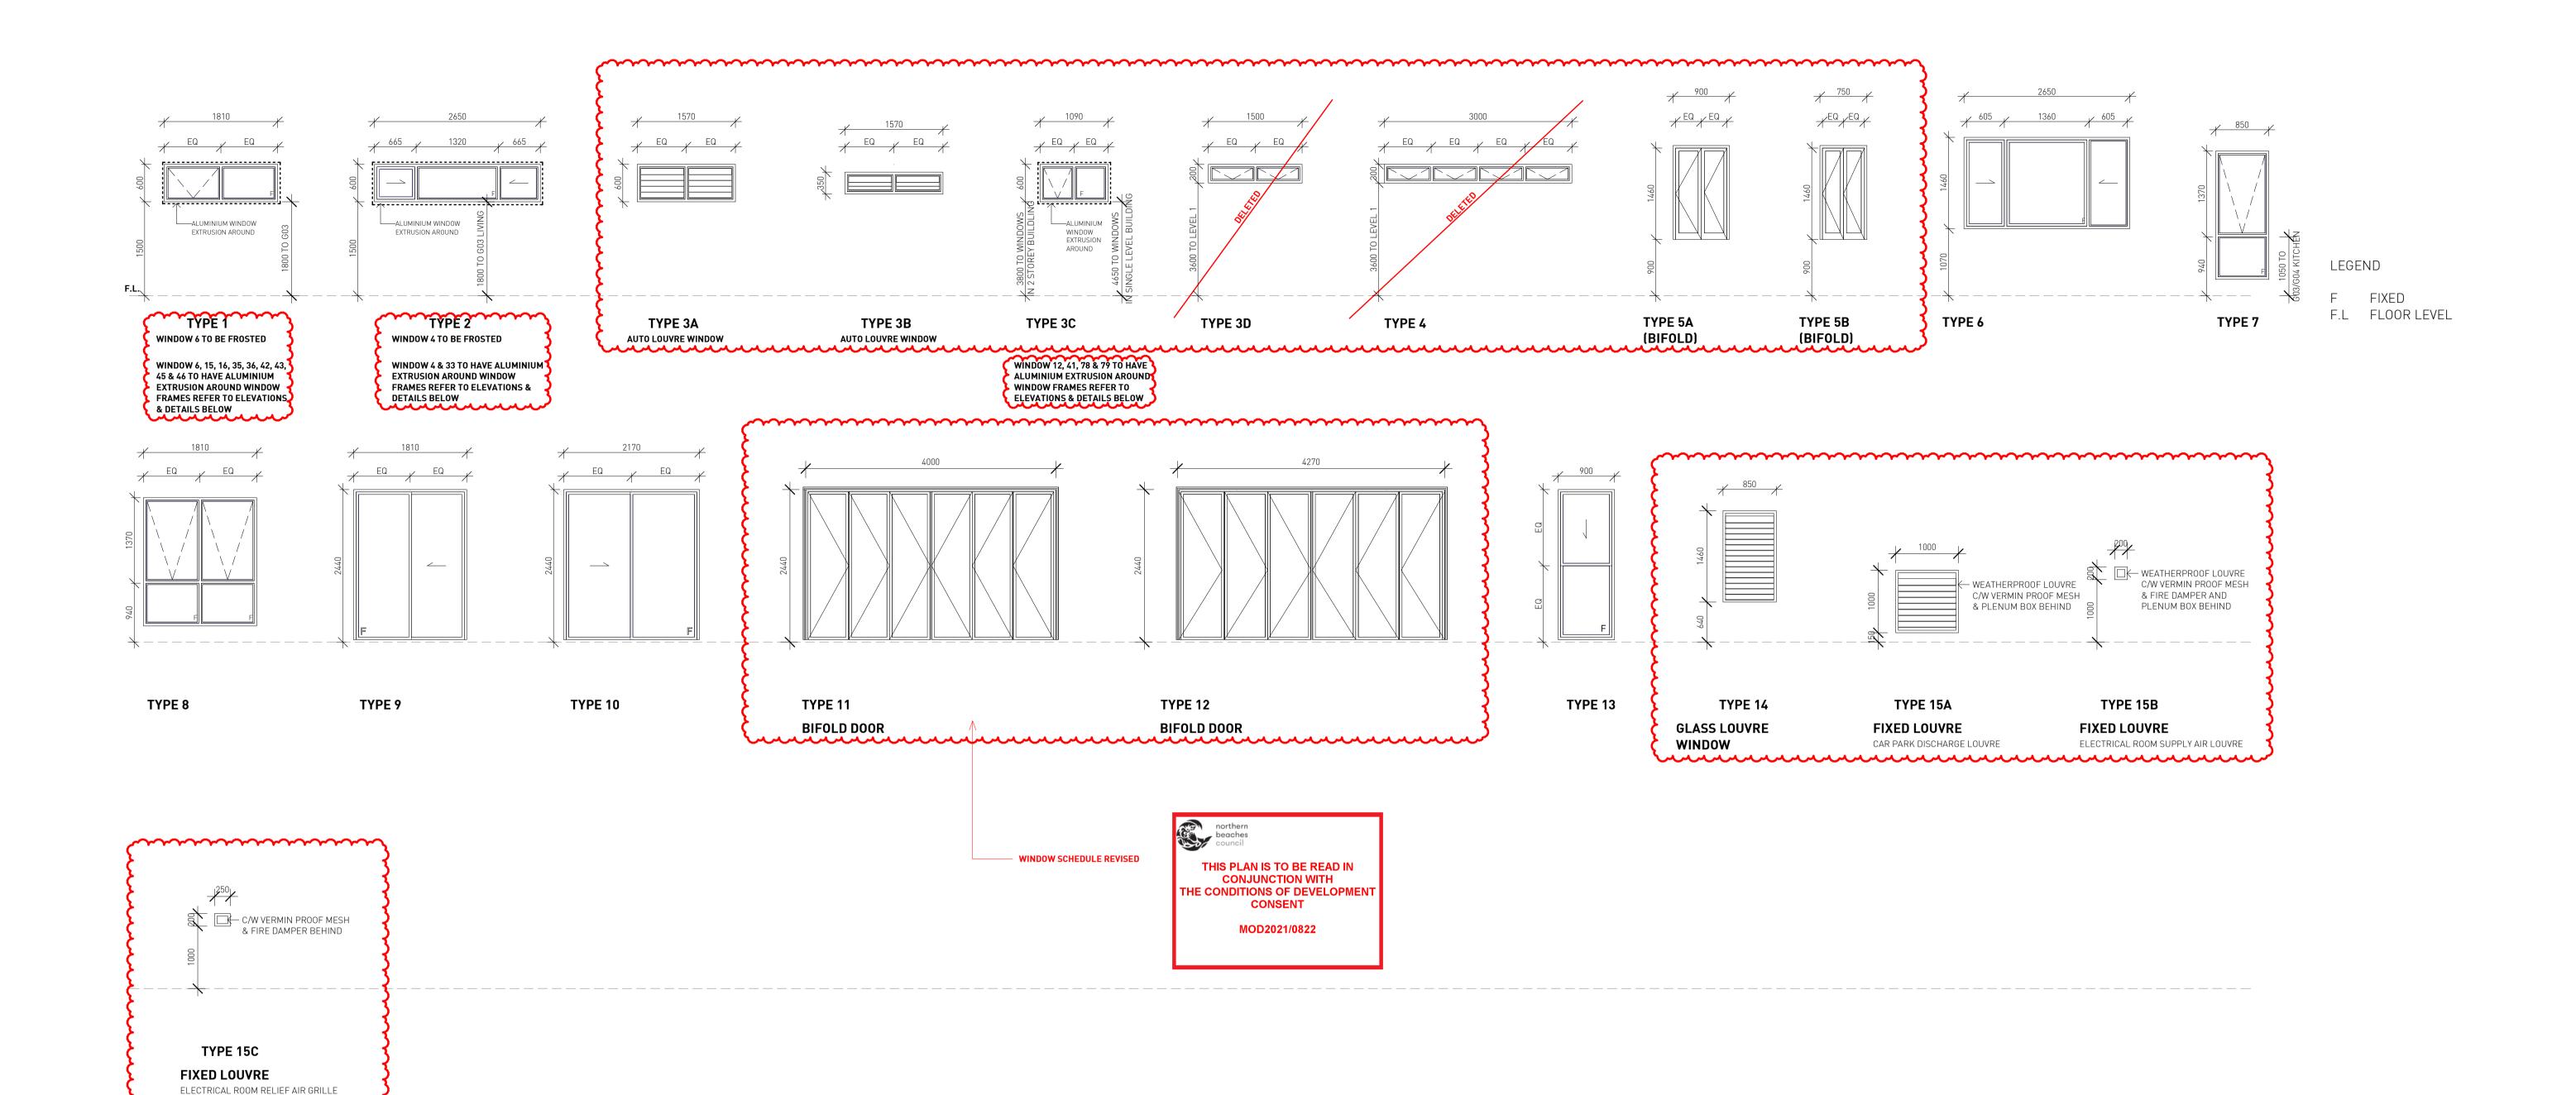

**Built Property** 

**54 BARDO ROAD NEWPORT 2106** NSW

WINDOW SCHEDULE

Scale: As indicated Job No. <sup>20055</sup> **DA019 G** 08/20/20 Drawn: ΥL Reviewed VY