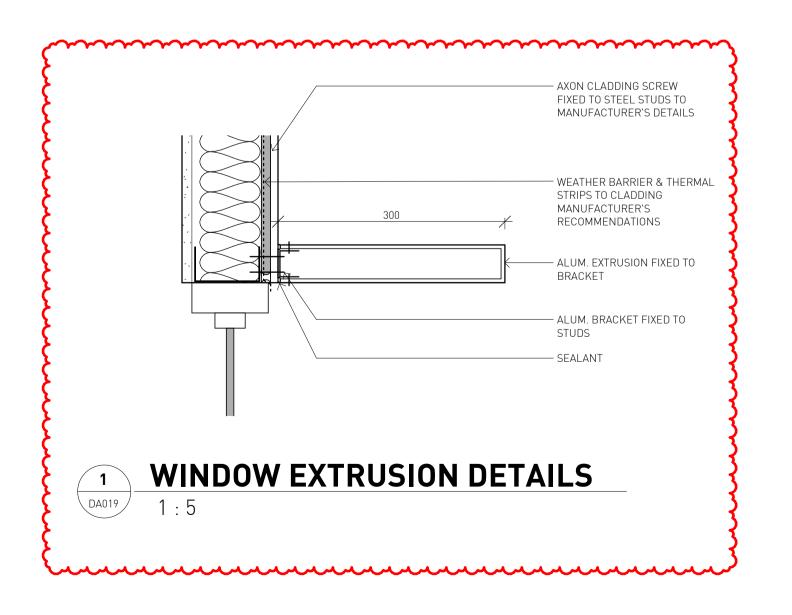

**Built Property** 

**54 BARDO ROAD NEWPORT 2106** NSW

WINDOW SCHEDULE

Scale: As indicated Job No. <sup>20055</sup> **DA019 G** 08/20/20 Drawn: ΥL Reviewed VY