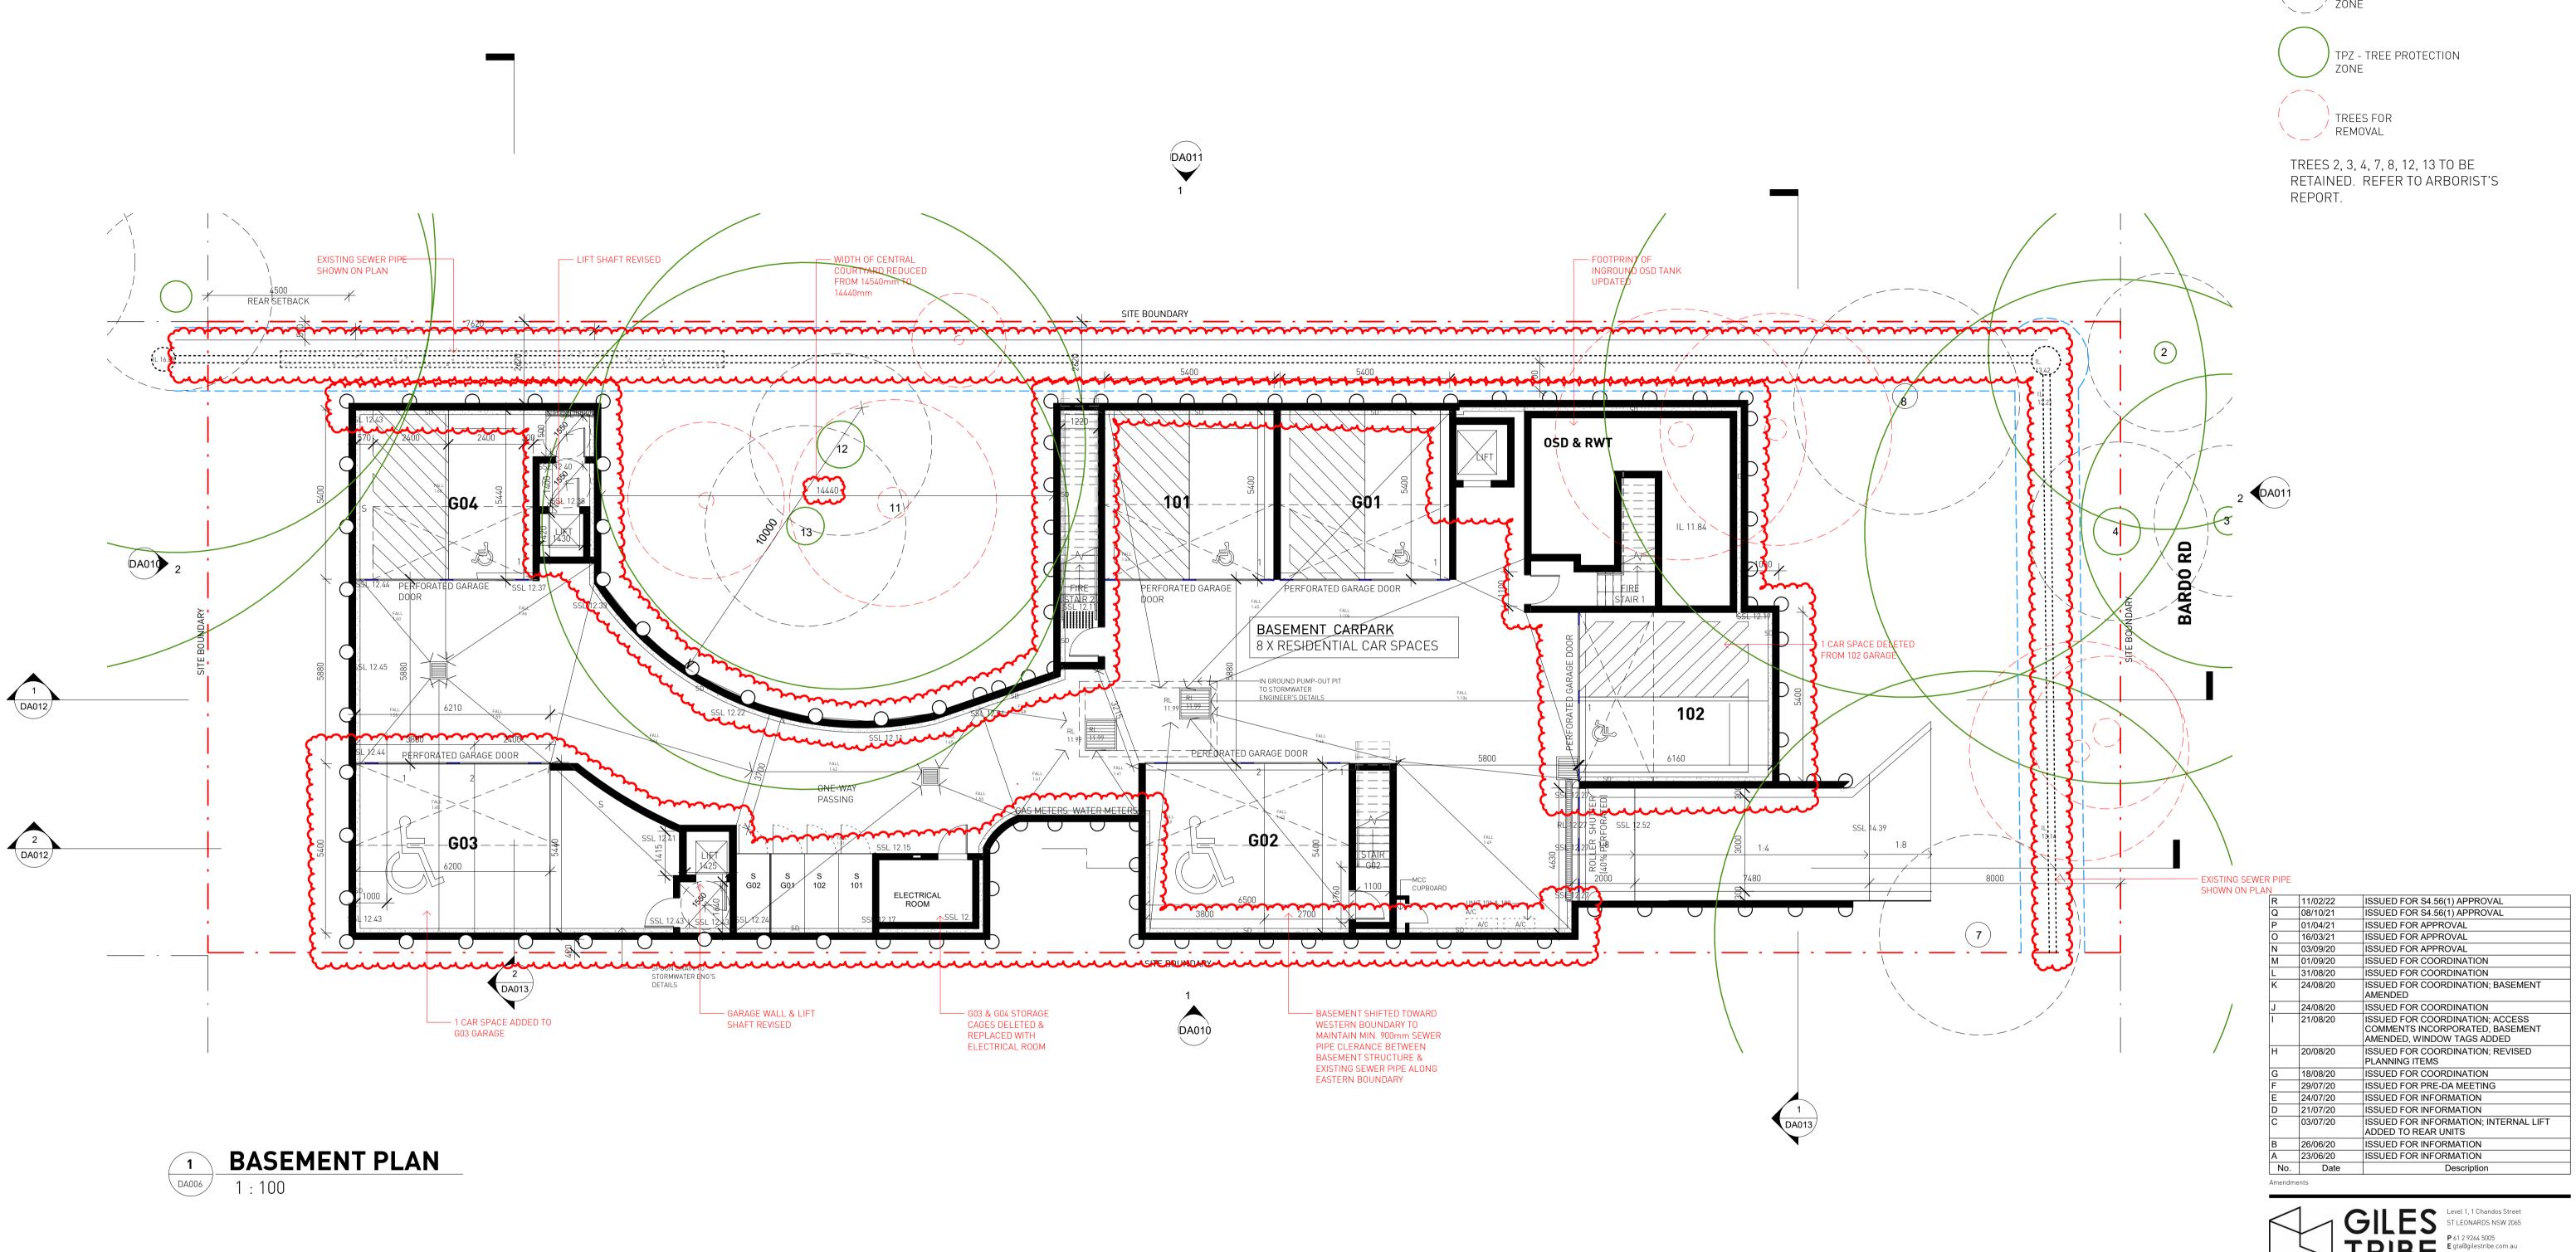

**Built Property** 

**54 BARDO ROAD NEWPORT 2106** 

**BASEMENT PLAN** 

08/04/21

<sup>20055</sup> **DA006** R Drawn: Author Reviewed Checker

**Built Property** 

**54 BARDO ROAD NEWPORT 2106** 

**LEVEL 1 PLAN** 