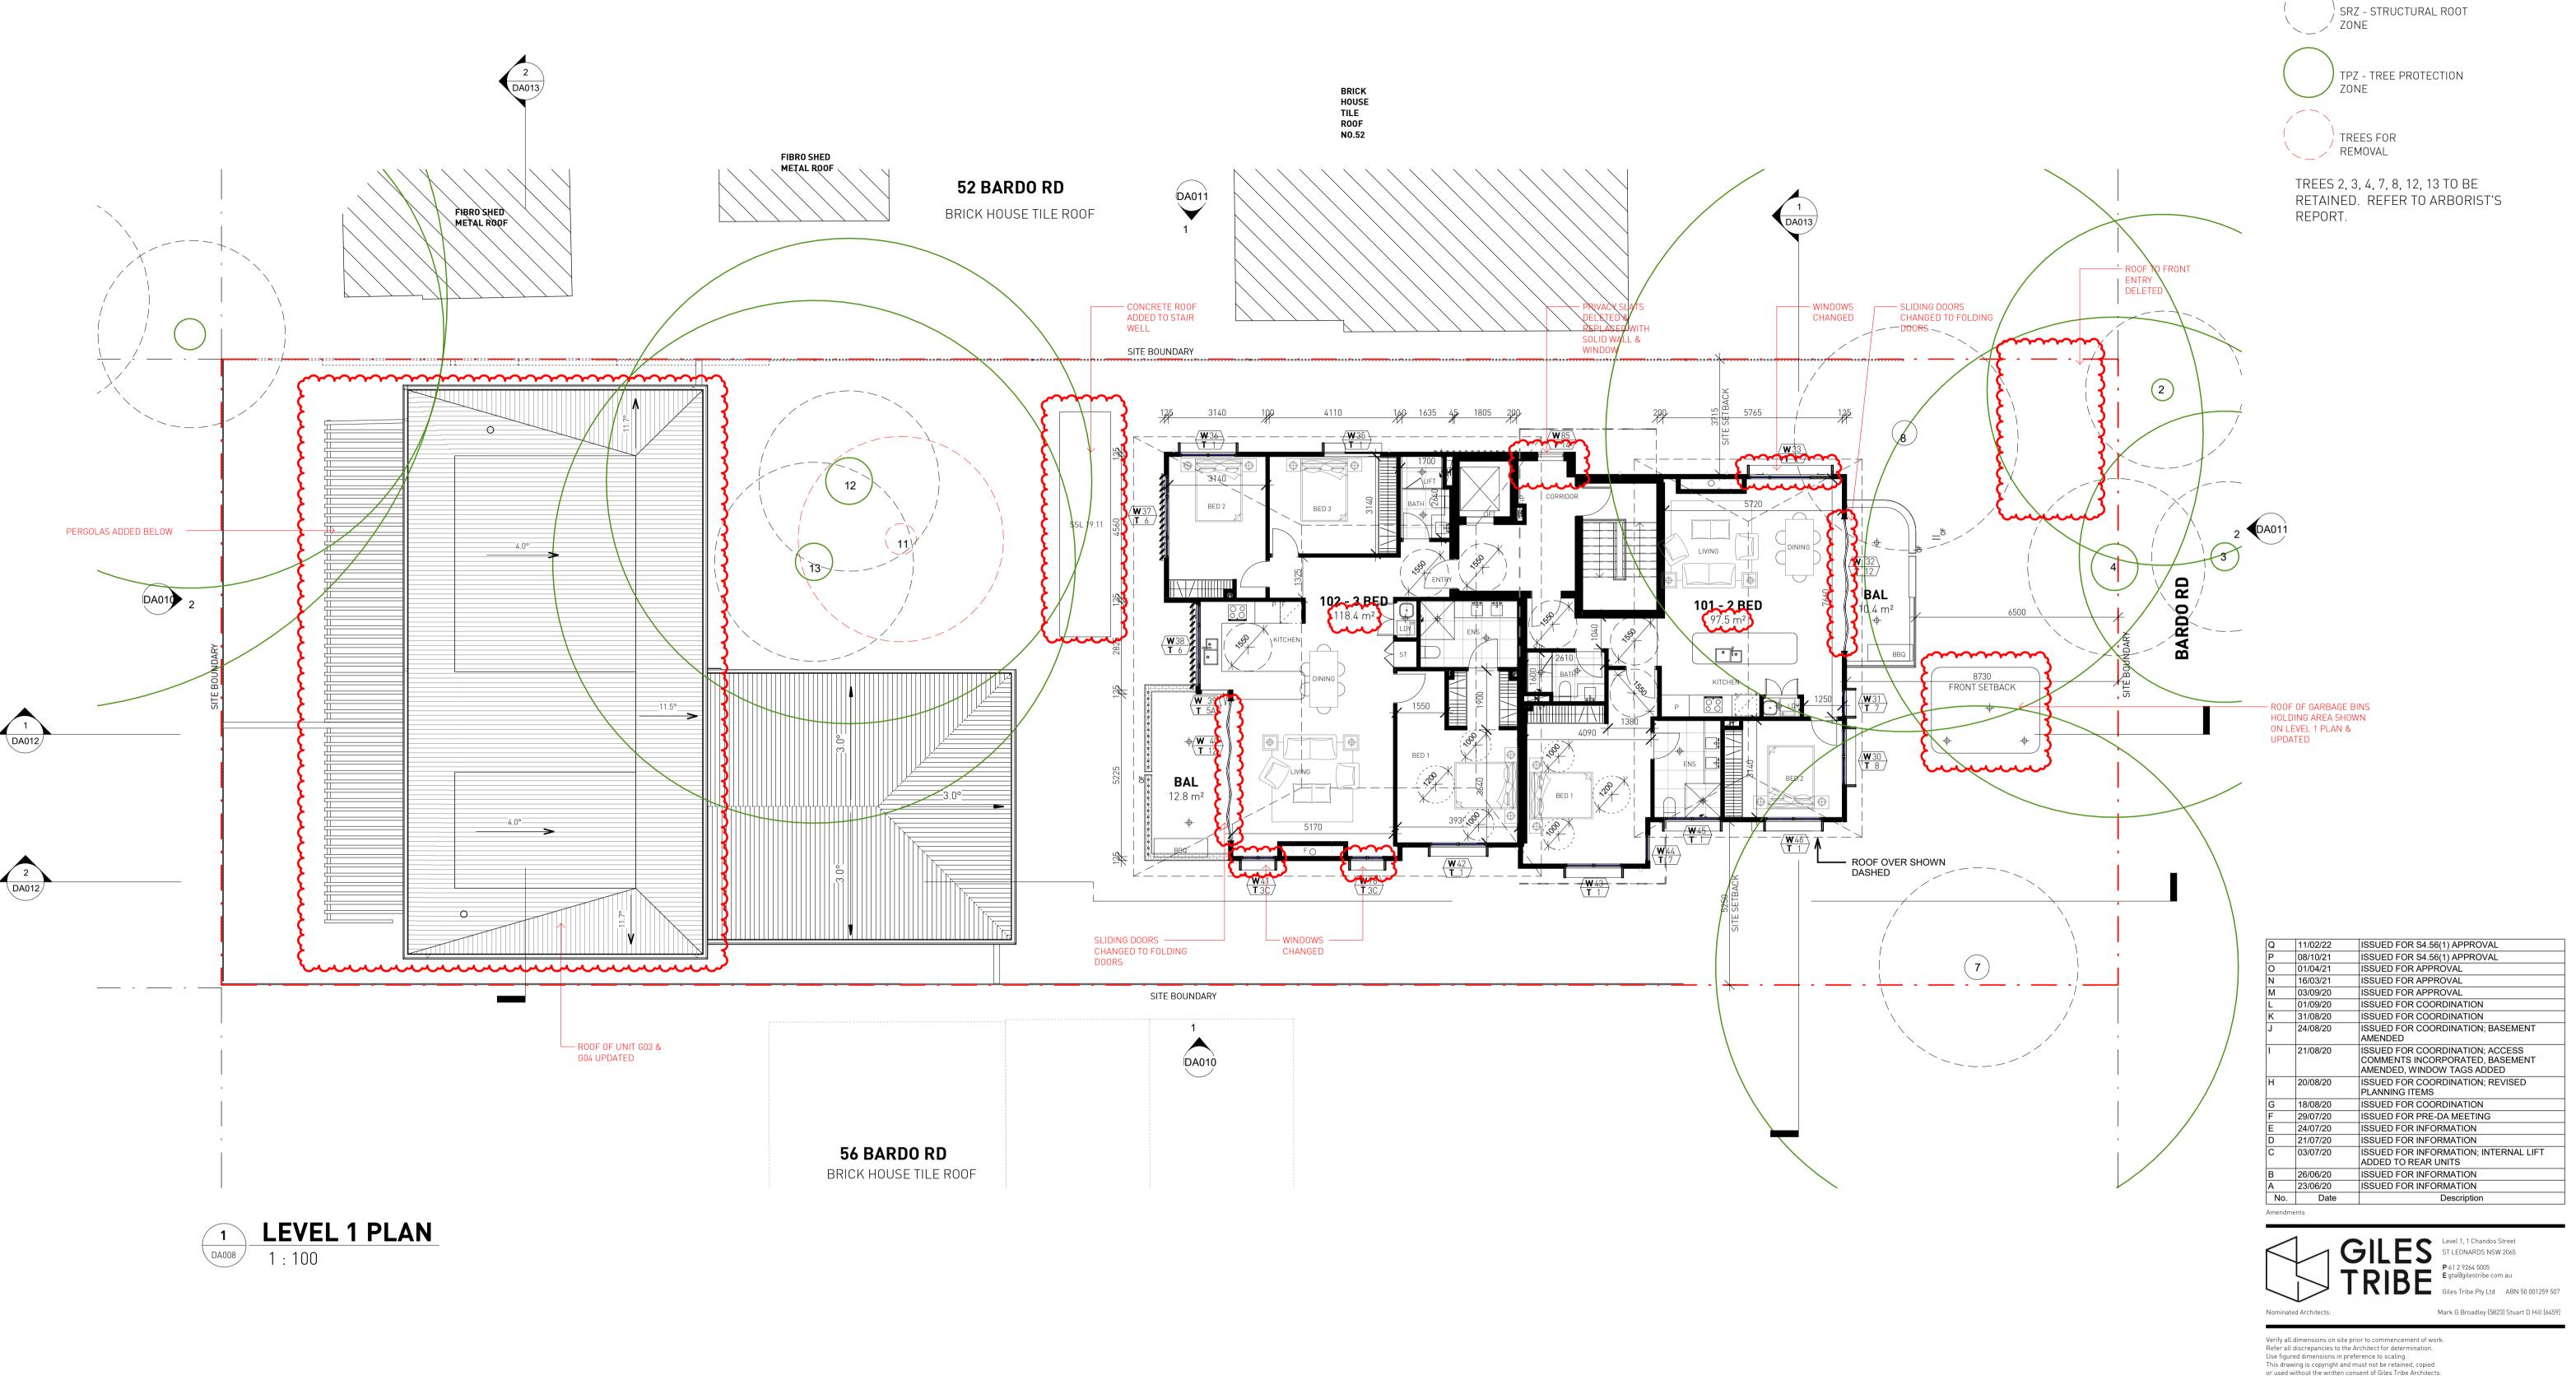

**Built Property** 

**54 BARDO ROAD NEWPORT 2106** 

**BASEMENT PLAN** 

08/04/21

<sup>20055</sup> **DA006** R Drawn: Author Reviewed Checker

**Built Property** 

**54 BARDO ROAD NEWPORT 2106** 

**LEVEL 1 PLAN** 

<sup>20055</sup> **DA008 Q** 08/04/21 Drawn: Author Reviewed Checker

THIS PLAN IS TO BE READ IN

CONJUNCTION WITH

THE CONDITIONS OF DEVELOPMENT CONSENT

MOD2021/0822

K 11/02/22 ISSUED FOR S4.56(1) APPROVAL J 08/10/21 ISSUED FOR S4.56(1) APPROVAL
I 16/03/21 ISSUED FOR APPROVAL
H 03/09/20 ISSUED FOR APPROVAL
G 01/09/20 ISSUED FOR COORDINATION F 31/08/20 ISSUED FOR COORDINATION 21/08/20 ISSUED FOR COORDINATION; ACCESS COMMENTS INCORPORATED, BASEMENT AMENDED, WINDOW TAGS ADDED ISSUED FOR COORDINATION; REVISED PLANNING ITEMS ISSUED FOR COORDINATION B 29/07/20 ISSUED FOR PRE-DA MEETING
A 24/07/20 ISSUED FOR INFORMATION
No. Date Description