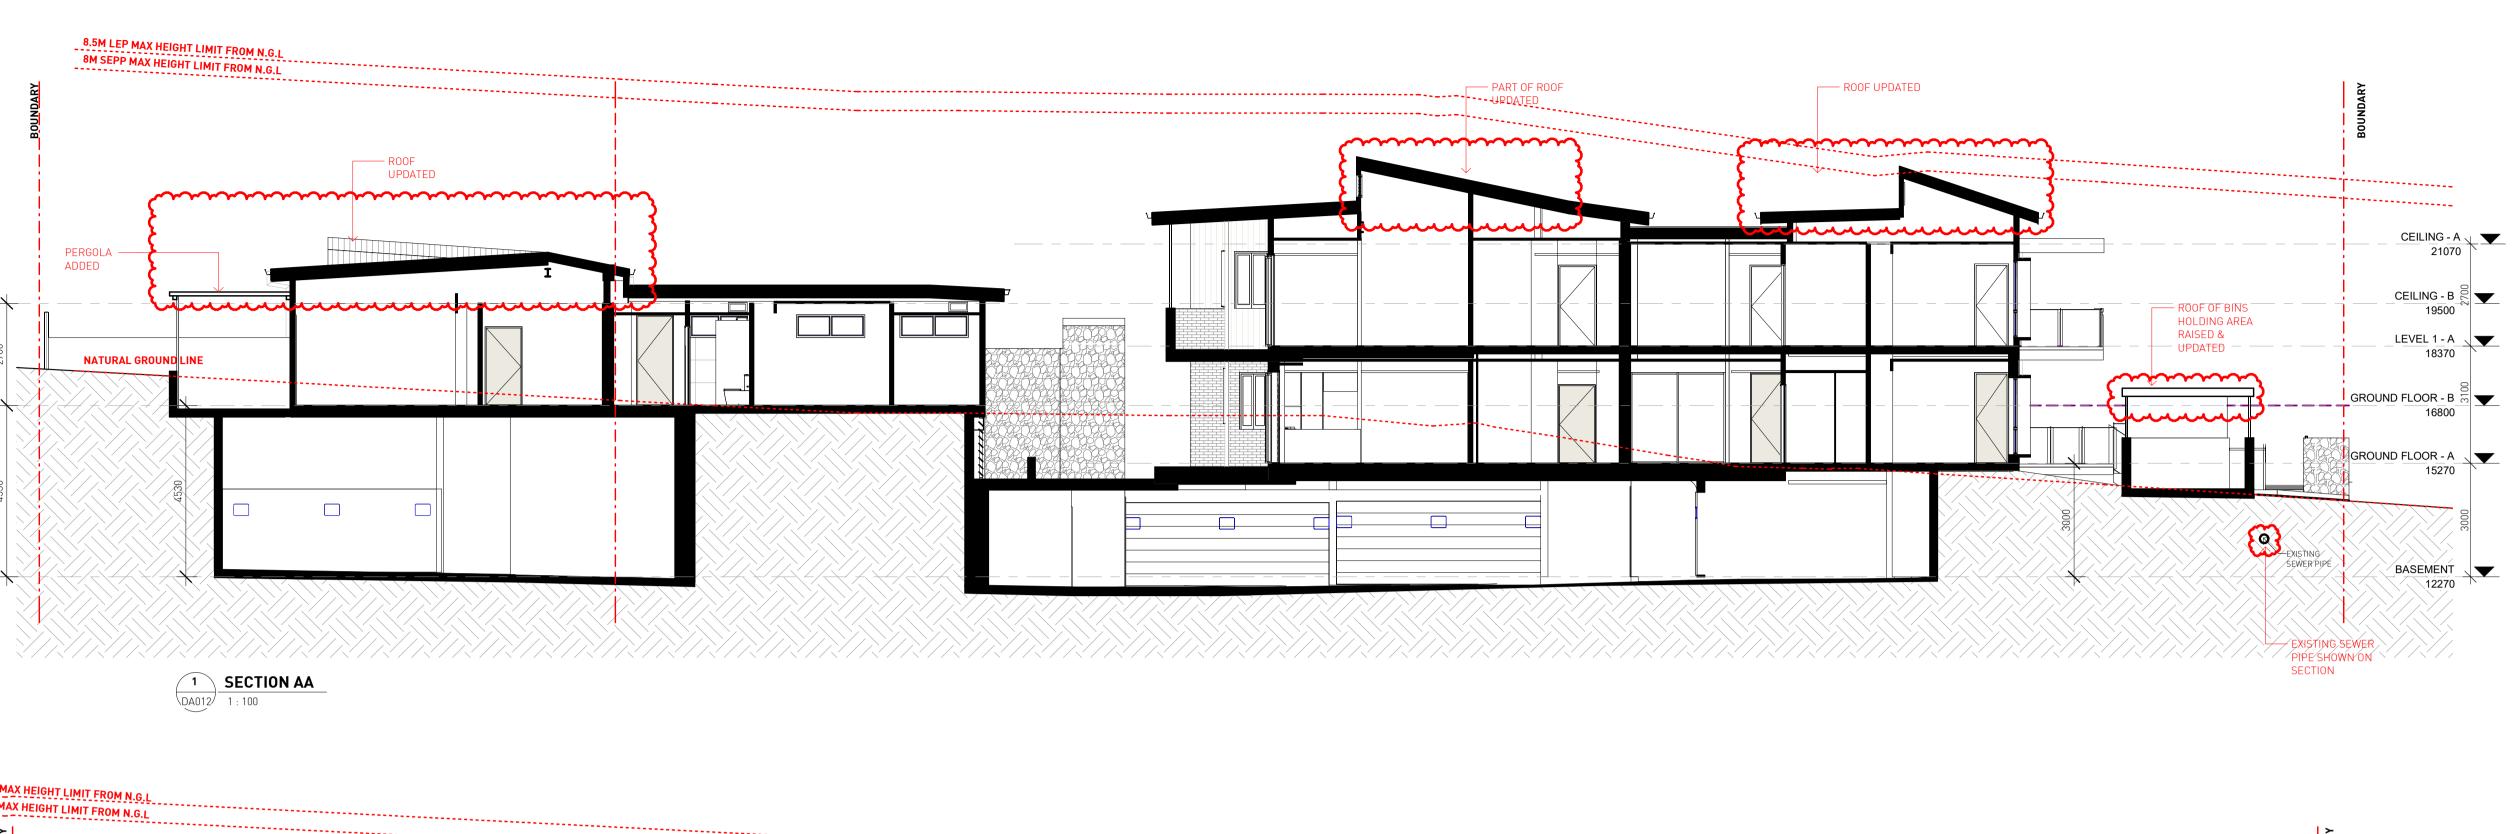

Verify all dimensions on site prior to commencement of work.
Refer all discrepancies to the Architect for determination.
Use figured dimensions in preference to scaling.
This drawing is copyright and must not be retained, copied or used without the written consent of Giles Tribe Architects.

Client:
Built Property

54 BARDO ROAD NEWPORT 2106 **NSW** 

SECTION AA & BB

 Scale:
 1:100
 Job No.
 Drawing No.
 Rev.

 Sheet Size:
 A1
 20055
 DA012
 J

 Date:
 06/19/20
 Reviewed
 VY

1 SECTION CC 1 : 100

Nominated Architects: Mark G Broadley [5823] Stuart D Hill [6459]