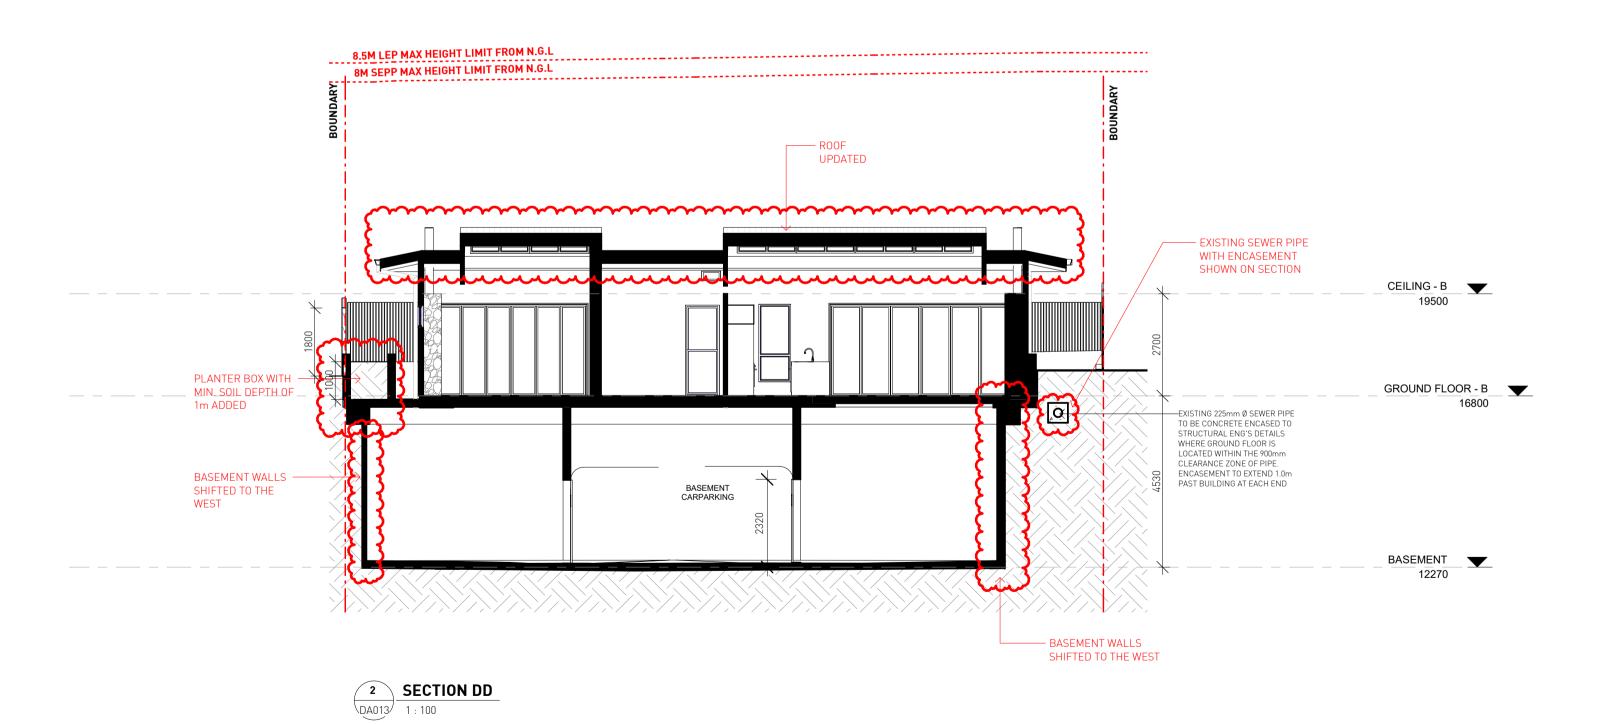

Client:

Built Property

Project:

54 BARDO ROAD NEWPORT 2106 NSW

SECTION CC & DD

 Scale:
 1:100

 Sheet Size:
 A1

 Date:
 06/19/20

 Drawn:
 YL

Job No. Drawing No. Rev.

20055 DA013 J

Reviewed VY

Mark G Broadley [5823] Stuart D Hill [6459]

Verify all dimensions on site prior to commencement of work. Refer all discrepancies to the Architect for determination. Use figured dimensions in preference to scaling. This drawing is copyright and must not be retained, copied or used without the written consent of Giles Tribe Architects.