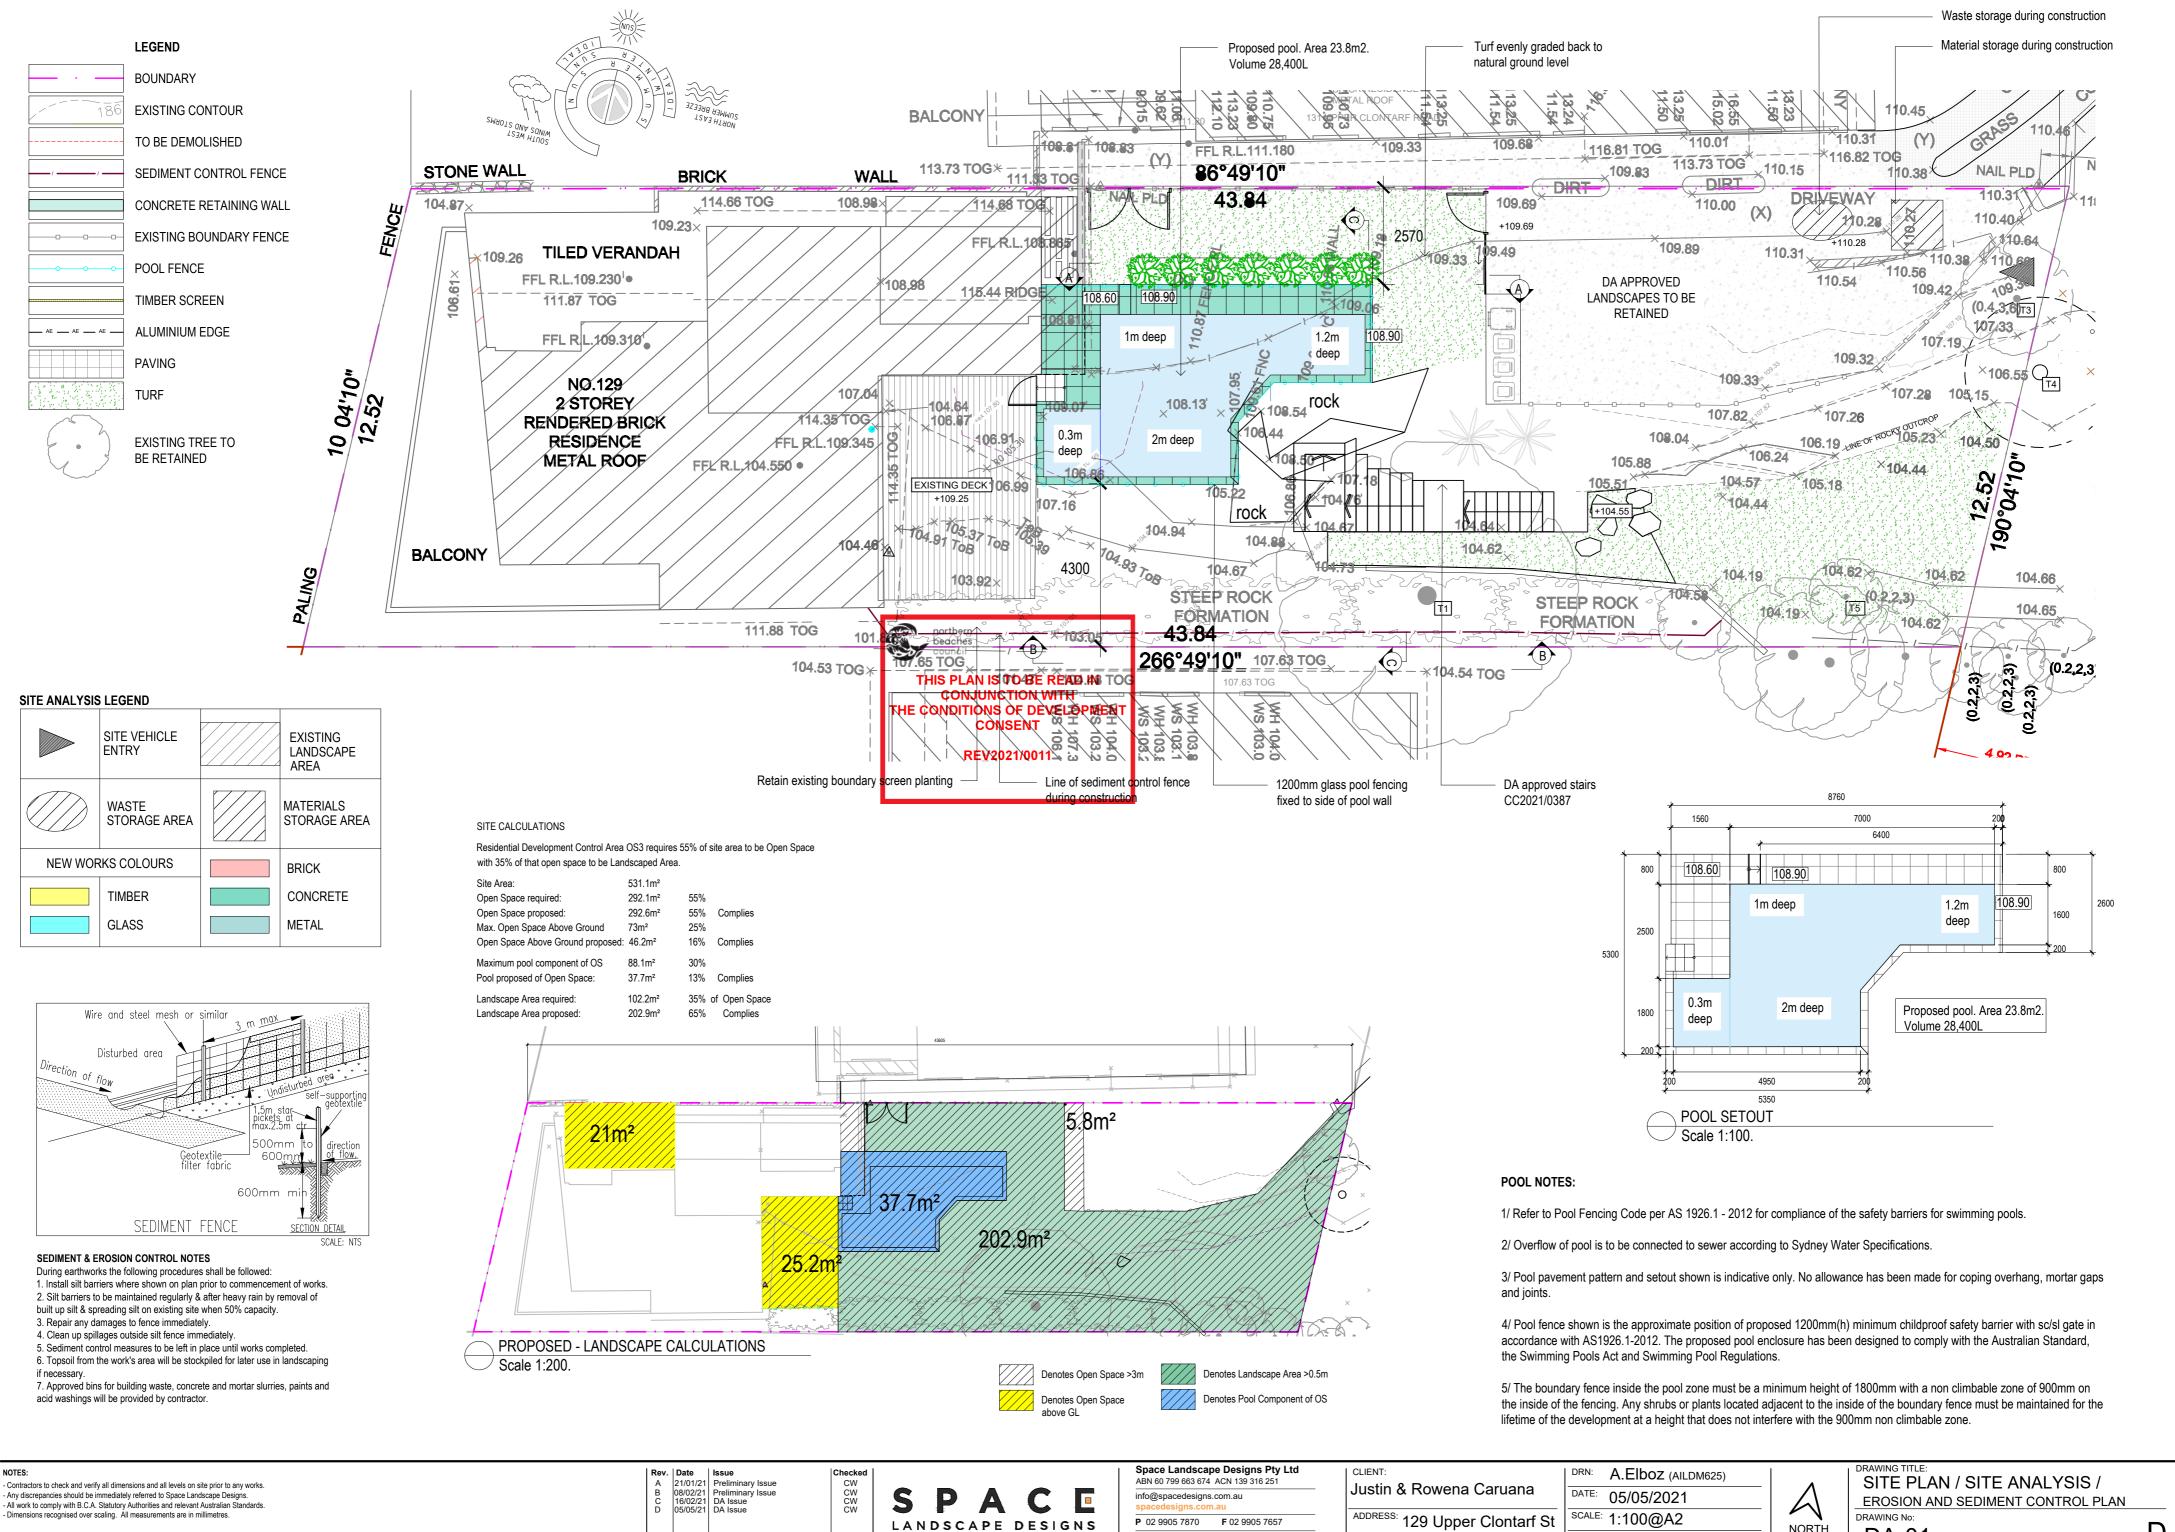

NOTES:

- Any discrepancies should be immediately referred to Space Landscape Designs. - All work to comply with B.C.A. Statutory Authorities and relevant Australian Standards.

Suite 138, 117 Old Pittwater Rd, Brookvale NSW 2100

PROJECT NO: 201765 Seaforth NSW 2092

NORTH DA-01



NOTES: Contractors to check and verify all dimensions and all levels on site prior to any works.
Any discrepancies should be immediately referred to Space Landscape Designs.
All work to comply with B.C.A. Statutory Authorities and relevant Australian Standards.
Dimensions recognised over scaling. All measurements are in millimetres.

P LANDSCAPE DESIGNS

info@spacedesigns.com.au **P** 02 9905 7870 **F** 02 9905 7657 Suite 138, 117 Old Pittwater Rd, Brookvale NSW 2100

Justin & Rowena Caruana 129 Upper Clontar