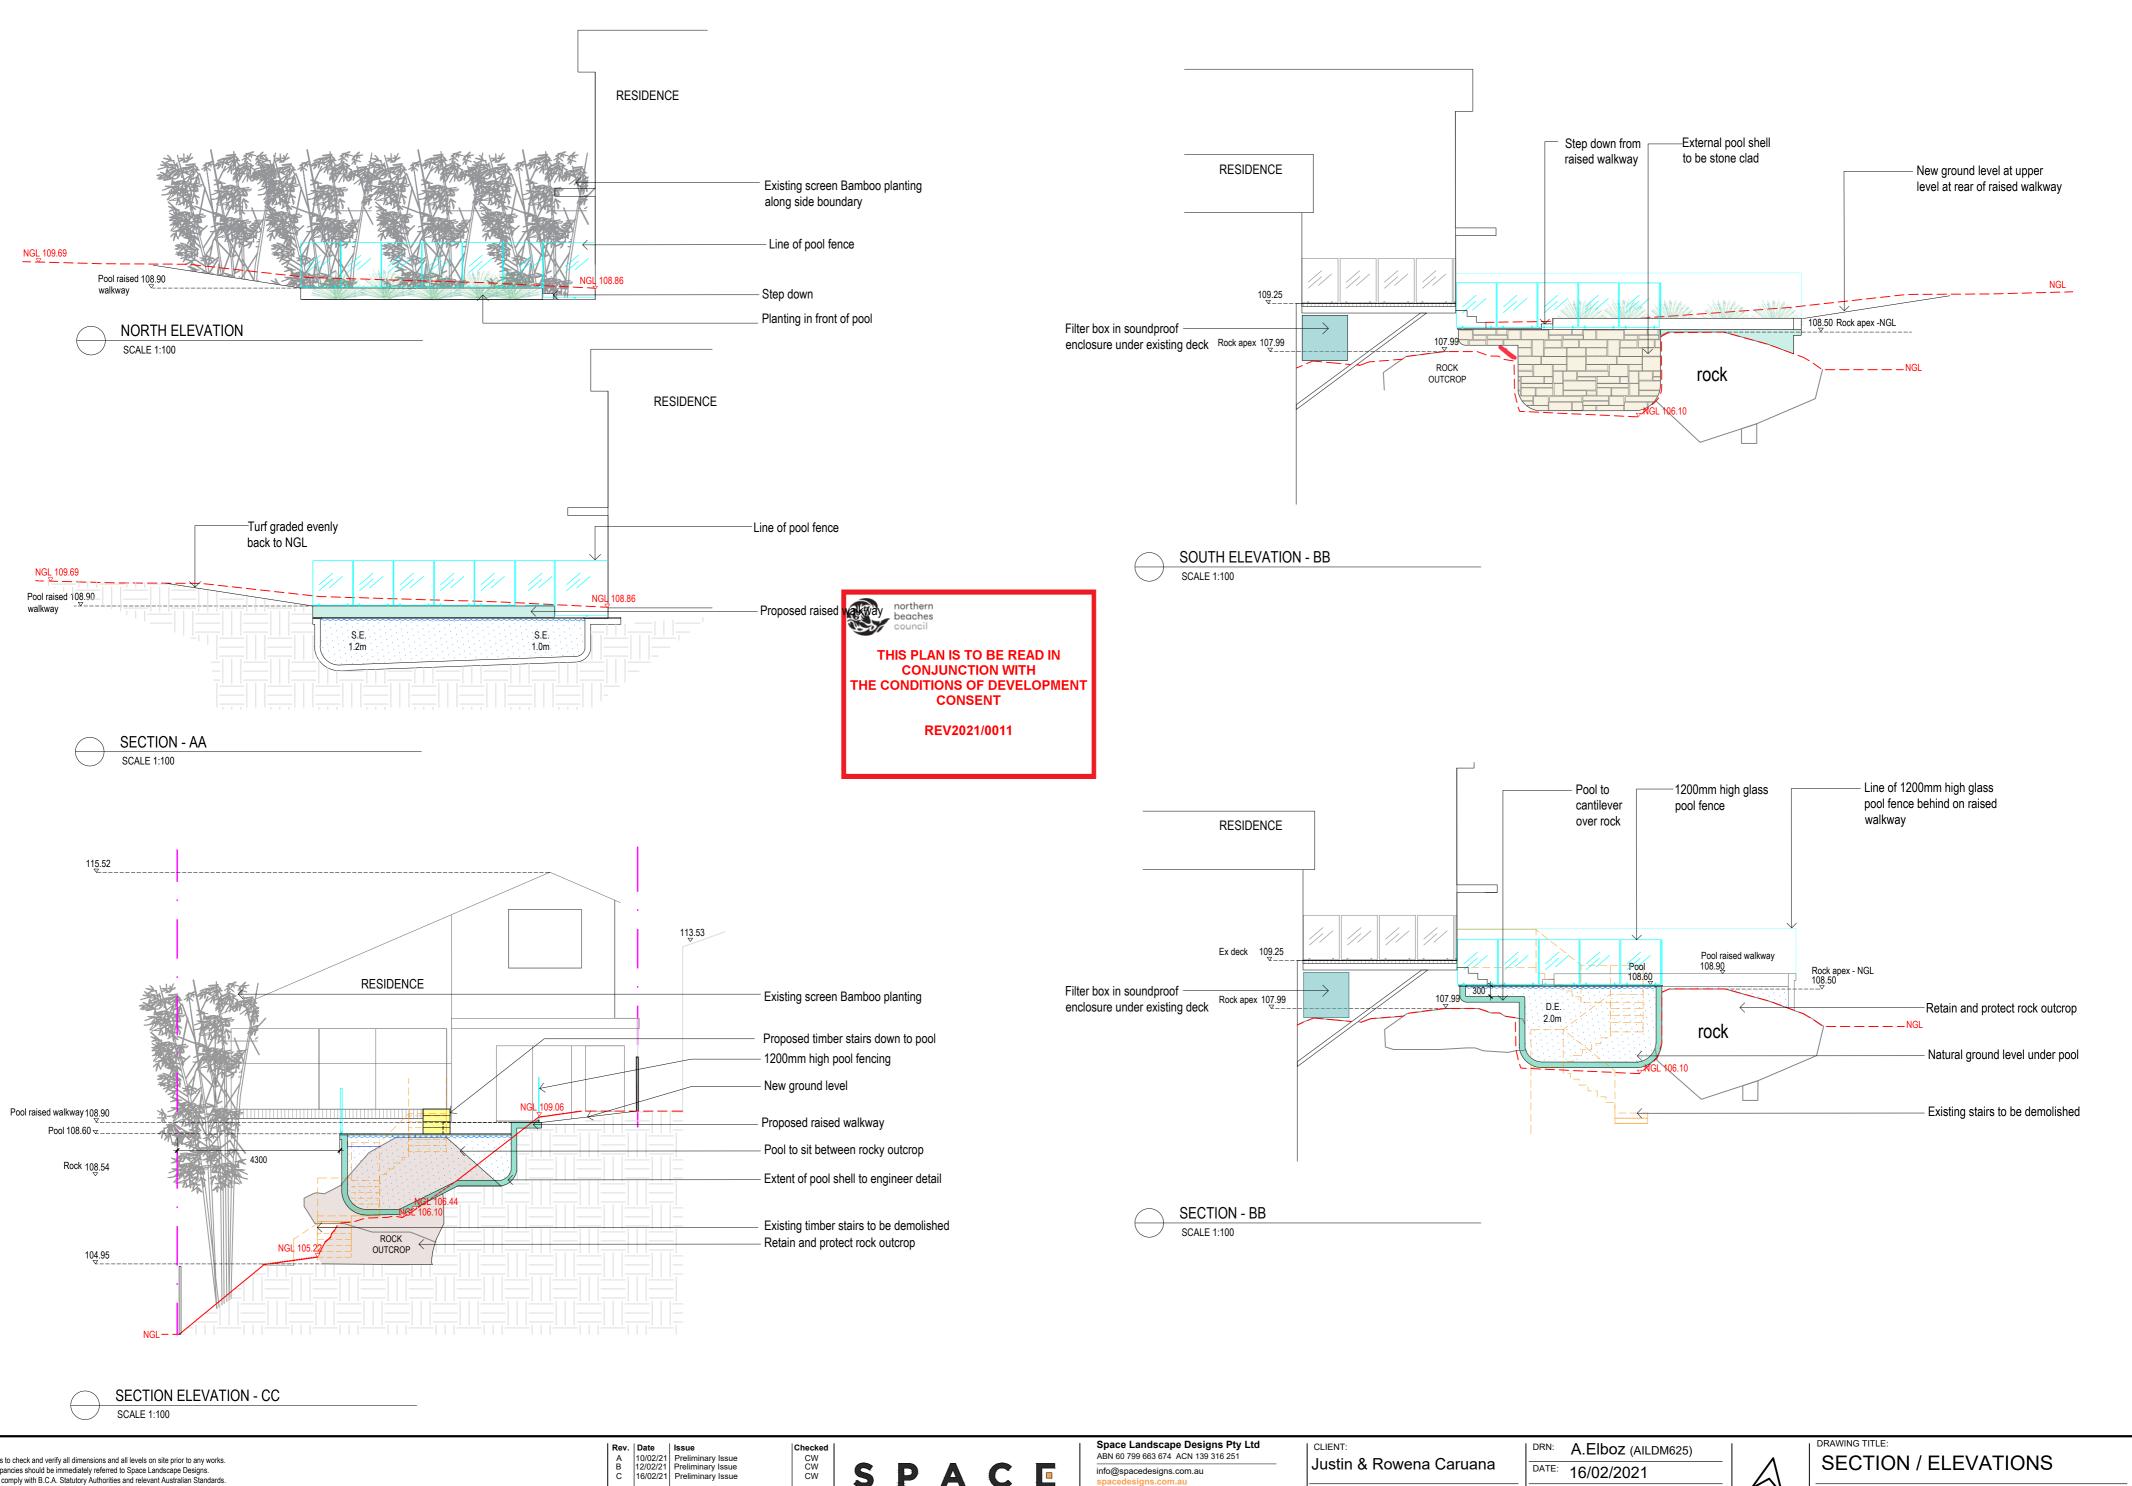

NOTES:

- Any discrepancies should be immediately referred to Space Landscape Designs. - All work to comply with B.C.A. Statutory Authorities and relevant Australian Standards.

Suite 138, 117 Old Pittwater Rd, Brookvale NSW 2100

PROJECT NO: 201765 Seaforth NSW 2092

NORTH DA-01



NOTES: Contractors to check and verify all dimensions and all levels on site prior to any works.
Any discrepancies should be immediately referred to Space Landscape Designs.
All work to comply with B.C.A. Statutory Authorities and relevant Australian Standards.
Dimensions recognised over scaling. All measurements are in millimetres.

P LANDSCAPE DESIGNS

info@spacedesigns.com.au **P** 02 9905 7870 **F** 02 9905 7657 Suite 138, 117 Old Pittwater Rd, Brookvale NSW 2100

Justin & Rowena Caruana 129 Upper Clontarf St

Seaforth NSW 2092

DATE: 16/02/2021 SCALE: 1:100@A2 PROJECT NO: 201765

DRAWING No: NORTH