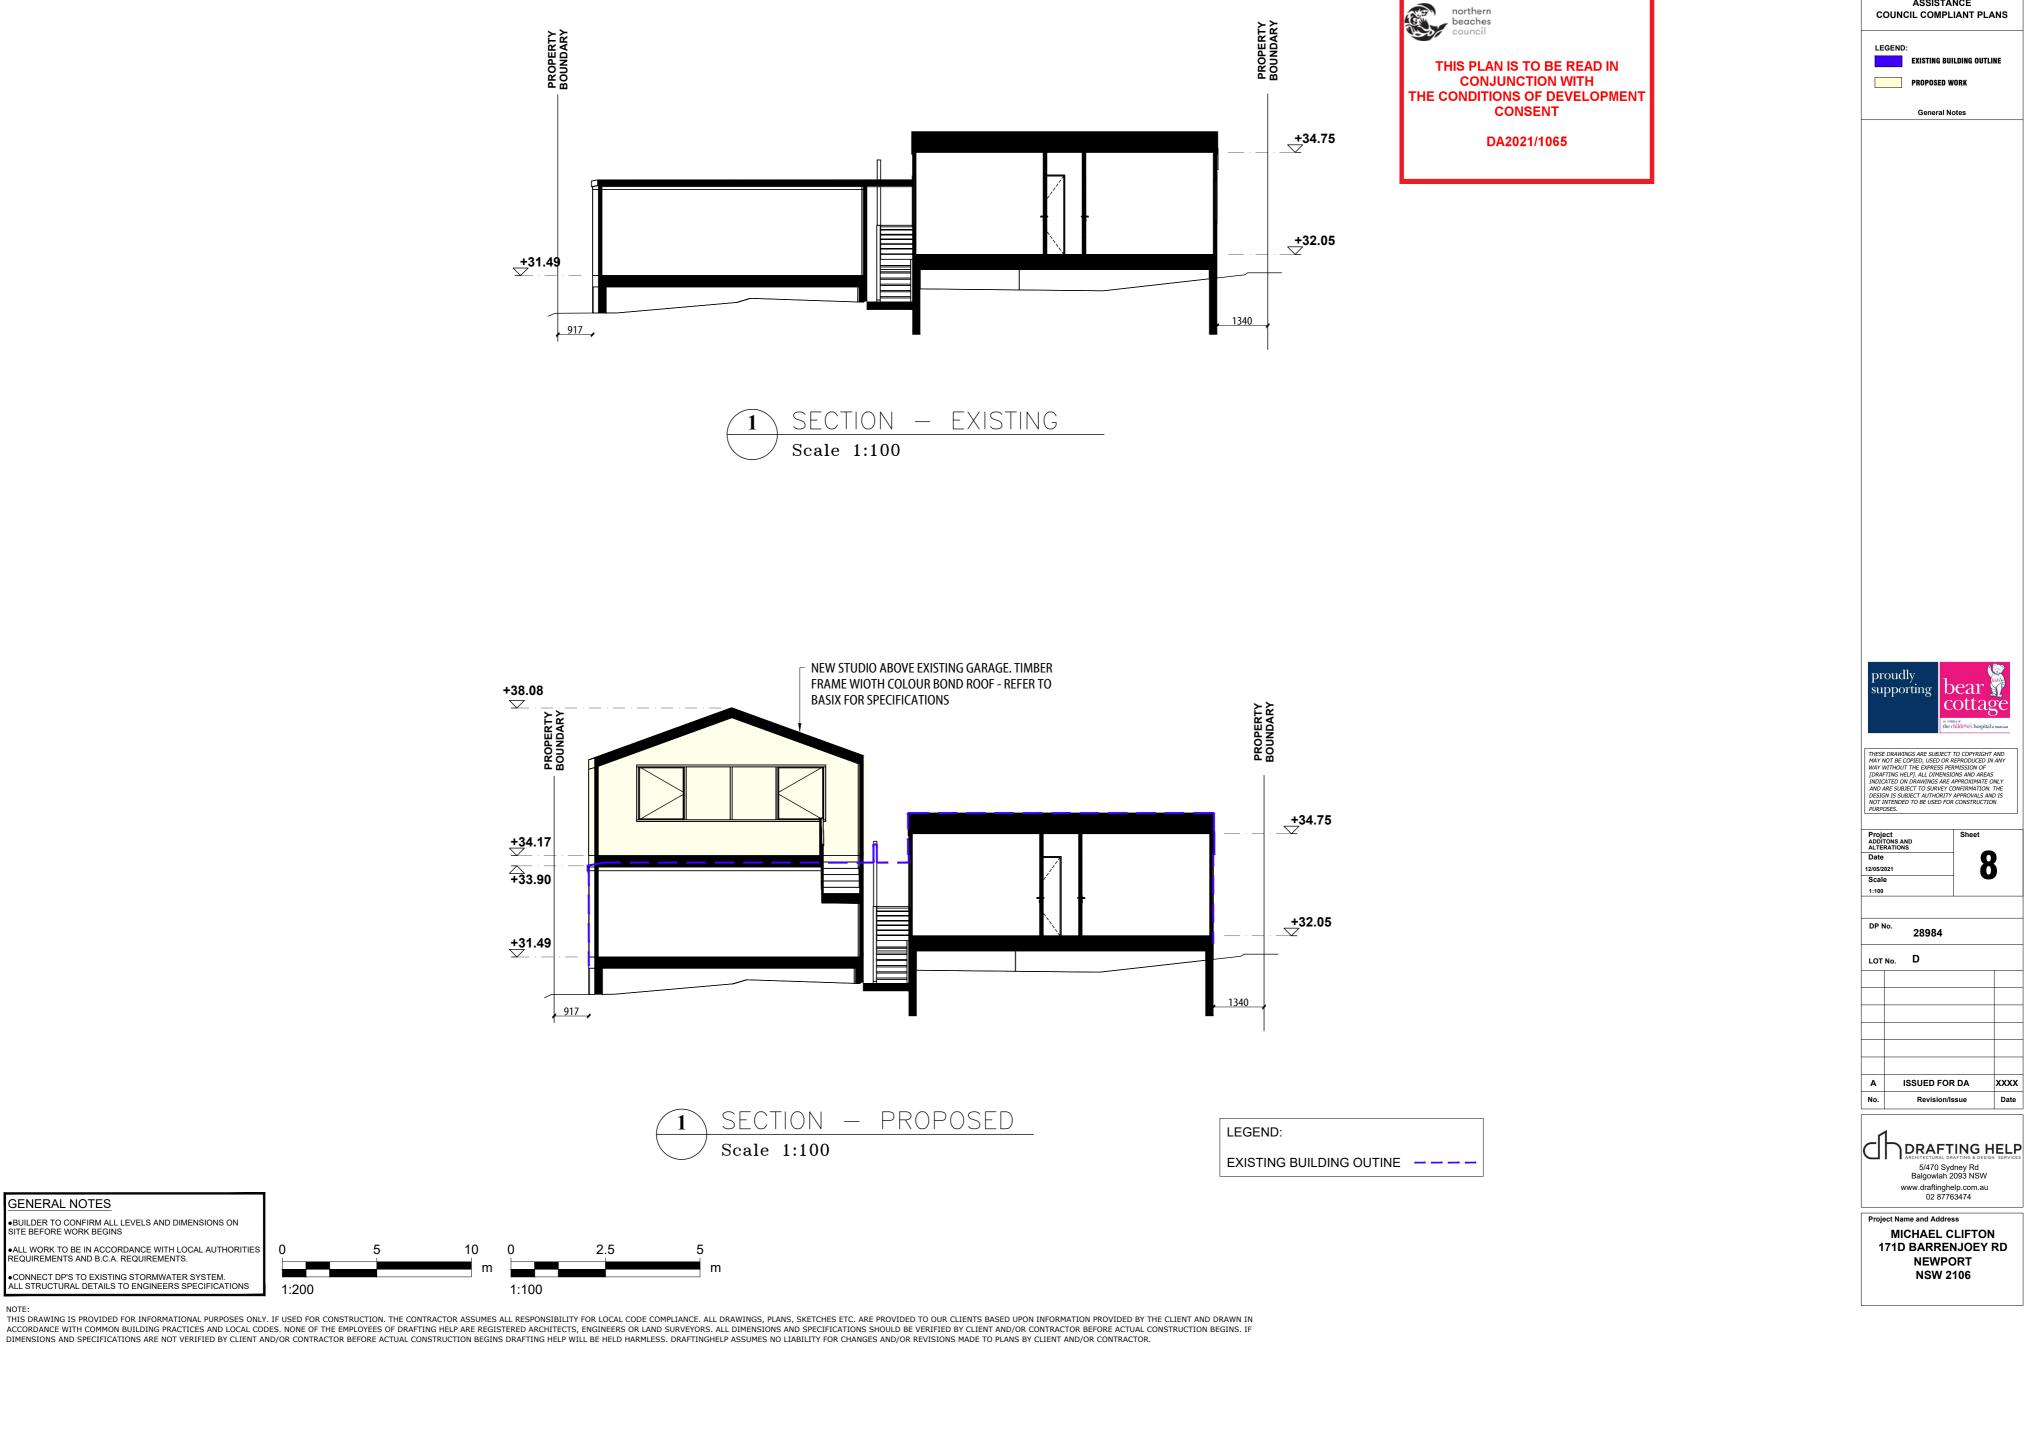

| LEGEND:                  |  |
|--------------------------|--|
| EXISTING BUILDING OUTINE |  |
|                          |  |

•CONNECT DP'S TO EXISTING STORMWATER SYSTEM. ALL STRUCTURAL DETAILS TO ENGINEERS SPECIFICATIONS

## NOTES:

### NOTES:

TIMBER AND STEEL CONSTRUCTION

All timber framing and flooring to A\$1684, A\$1720.1 where relevant. Structural steelwork to AS4100. Preparation of metal surfaces to AS1627.

Flashing and damp-proof courses to AS2904.

## **TERMITE PROTECTION**

Termite protection to AS3660.1. Use a physical barrier system installed by licensed installers to manufacturer's specification. Obtain all relevant certification from licensed installers to the effect that these works have been executed in accordance with the BCA, Aust. Stds and relevant codes of practice.