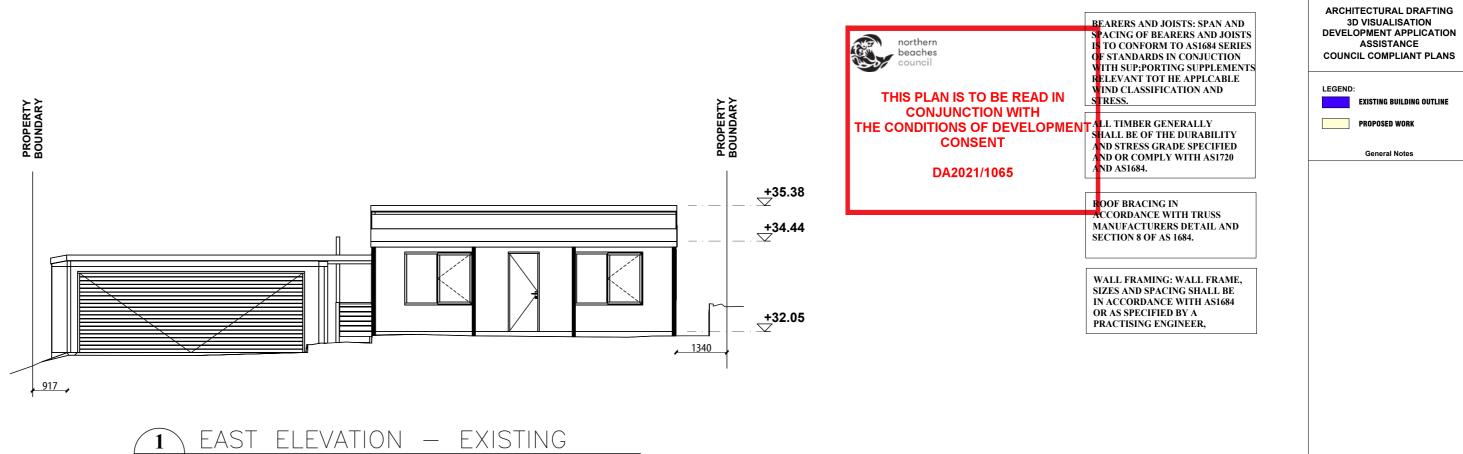

| LEGEND:                  |  |
|--------------------------|--|
| EXISTING BUILDING OUTINE |  |
|                          |  |

•CONNECT DP'S TO EXISTING STORMWATER SYSTEM. ALL STRUCTURAL DETAILS TO ENGINEERS SPECIFICATIONS