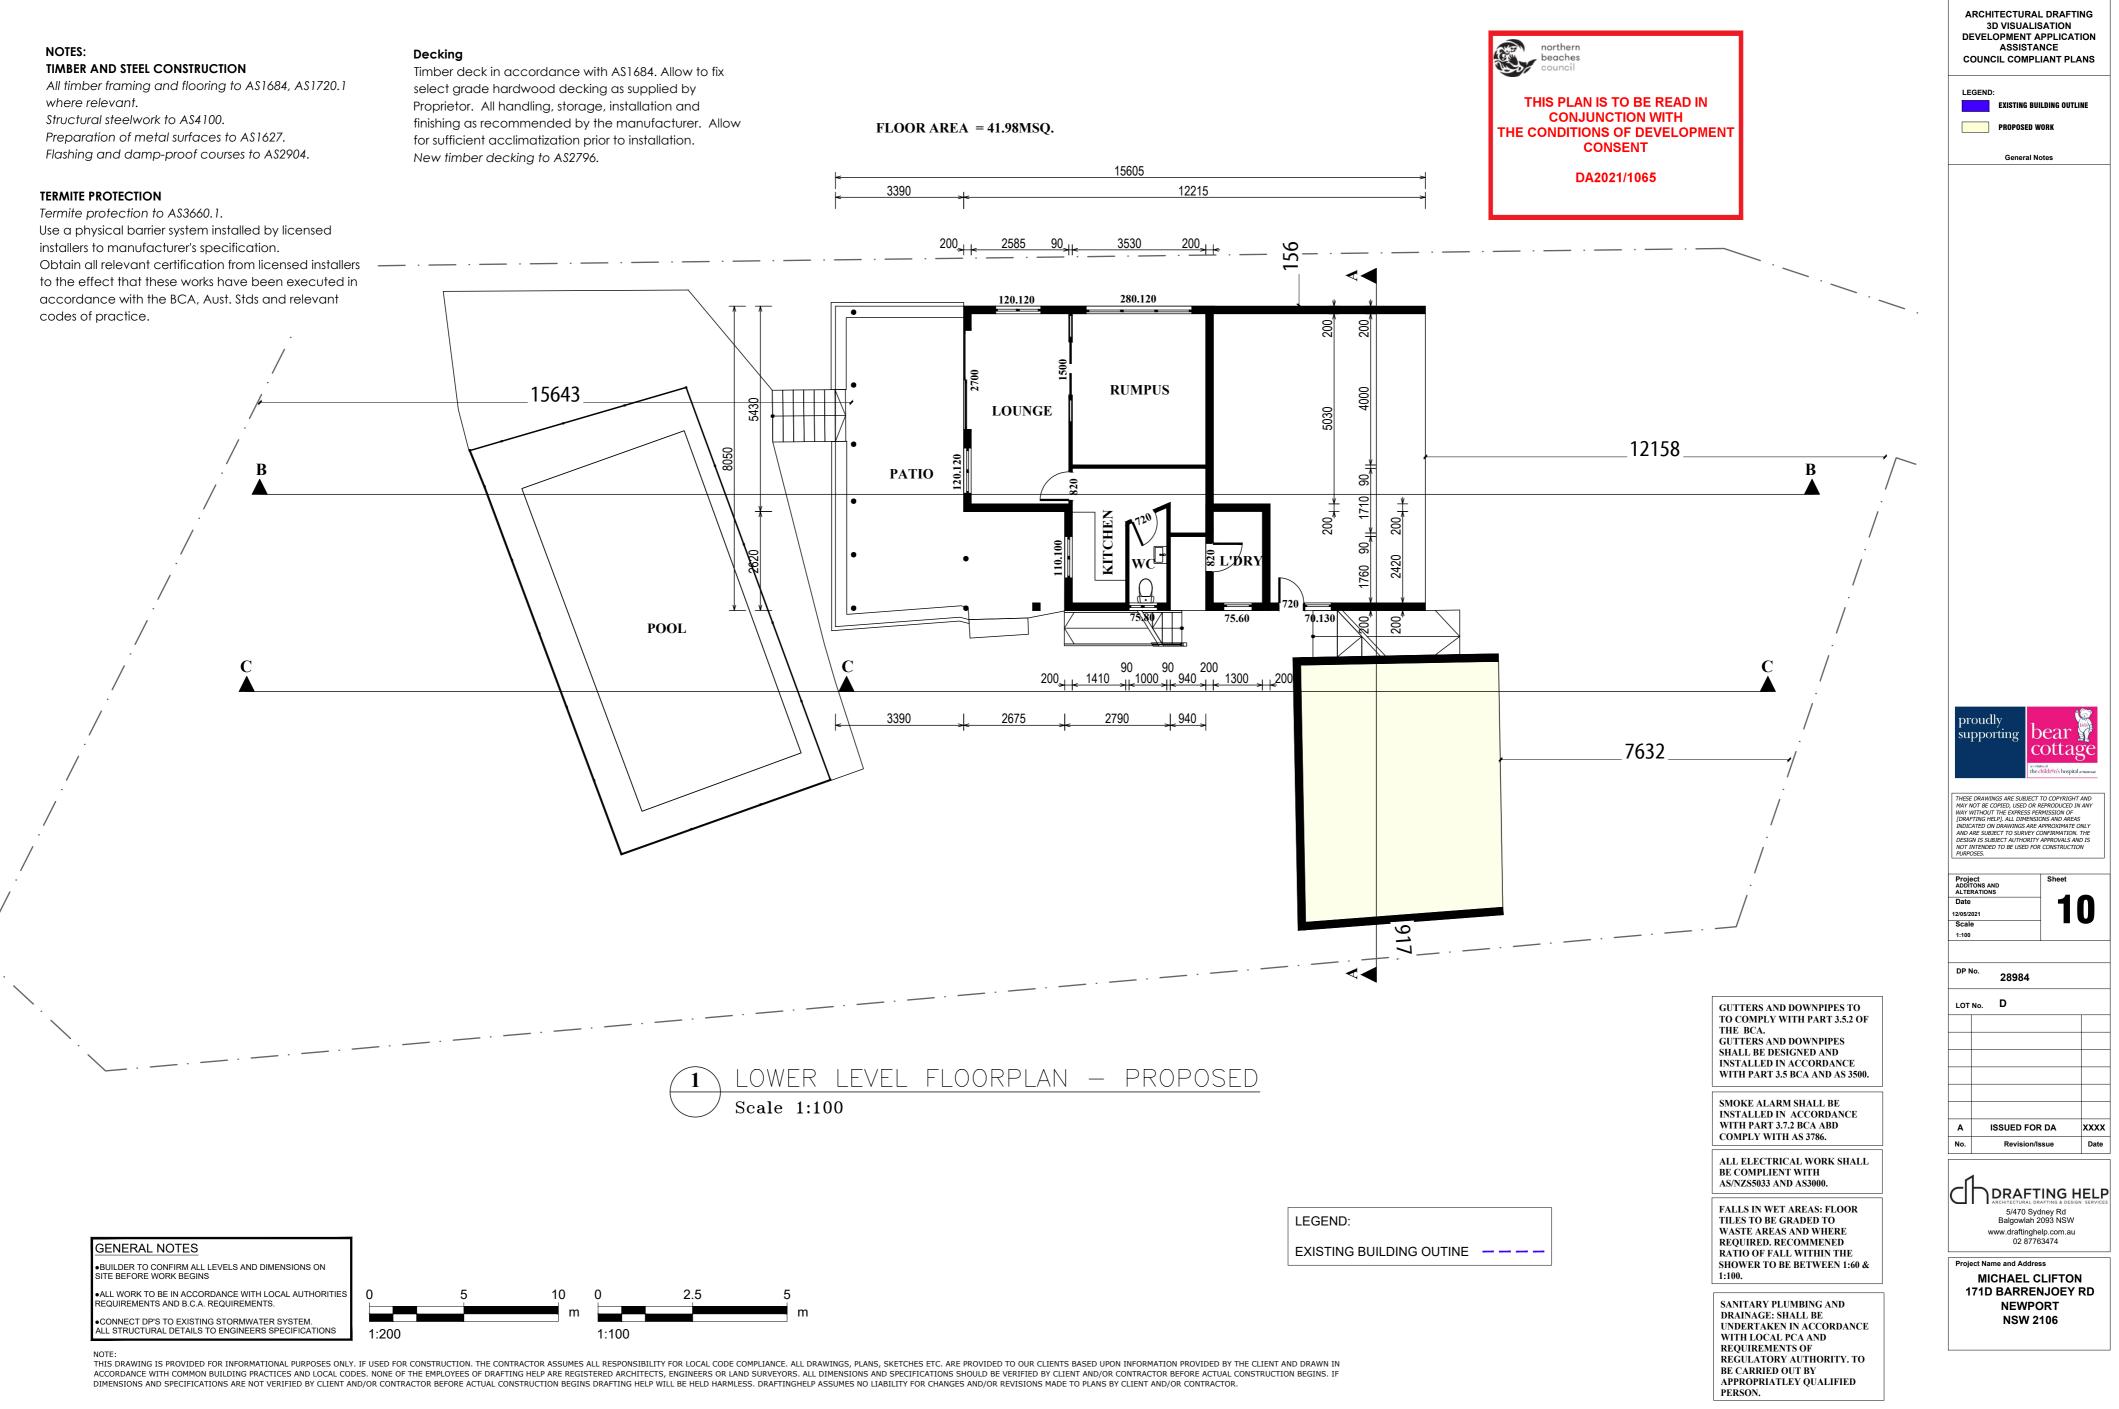

## NOTES:

### NOTES:

TIMBER AND STEEL CONSTRUCTION

All timber framing and flooring to A\$1684, A\$1720.1 where relevant. Structural steelwork to AS4100. Preparation of metal surfaces to AS1627.

Flashing and damp-proof courses to AS2904.

## **TERMITE PROTECTION**

Termite protection to AS3660.1. Use a physical barrier system installed by licensed installers to manufacturer's specification. Obtain all relevant certification from licensed installers to the effect that these works have been executed in accordance with the BCA, Aust. Stds and relevant codes of practice.