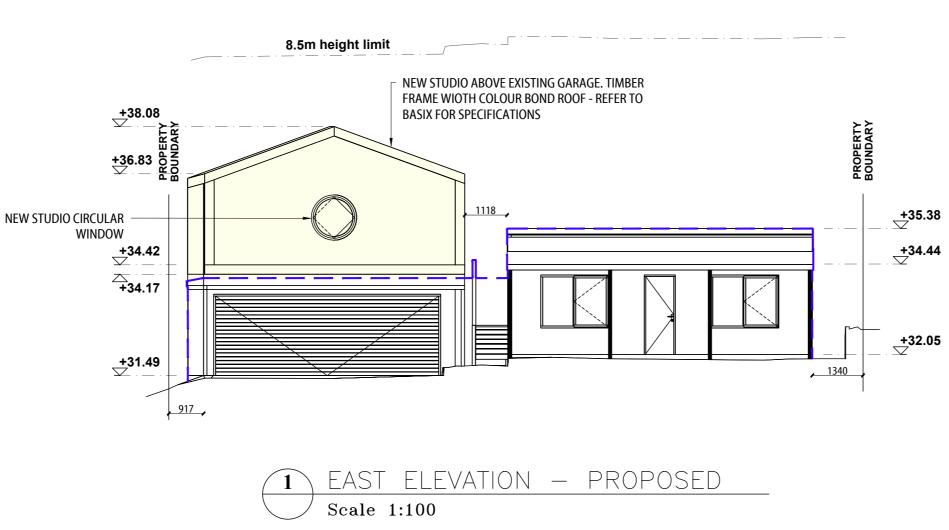

| LEGEND:                  |  |
|--------------------------|--|
| EXISTING BUILDING OUTINE |  |
|                          |  |

•CONNECT DP'S TO EXISTING STORMWATER SYSTEM. ALL STRUCTURAL DETAILS TO ENGINEERS SPECIFICATIONS