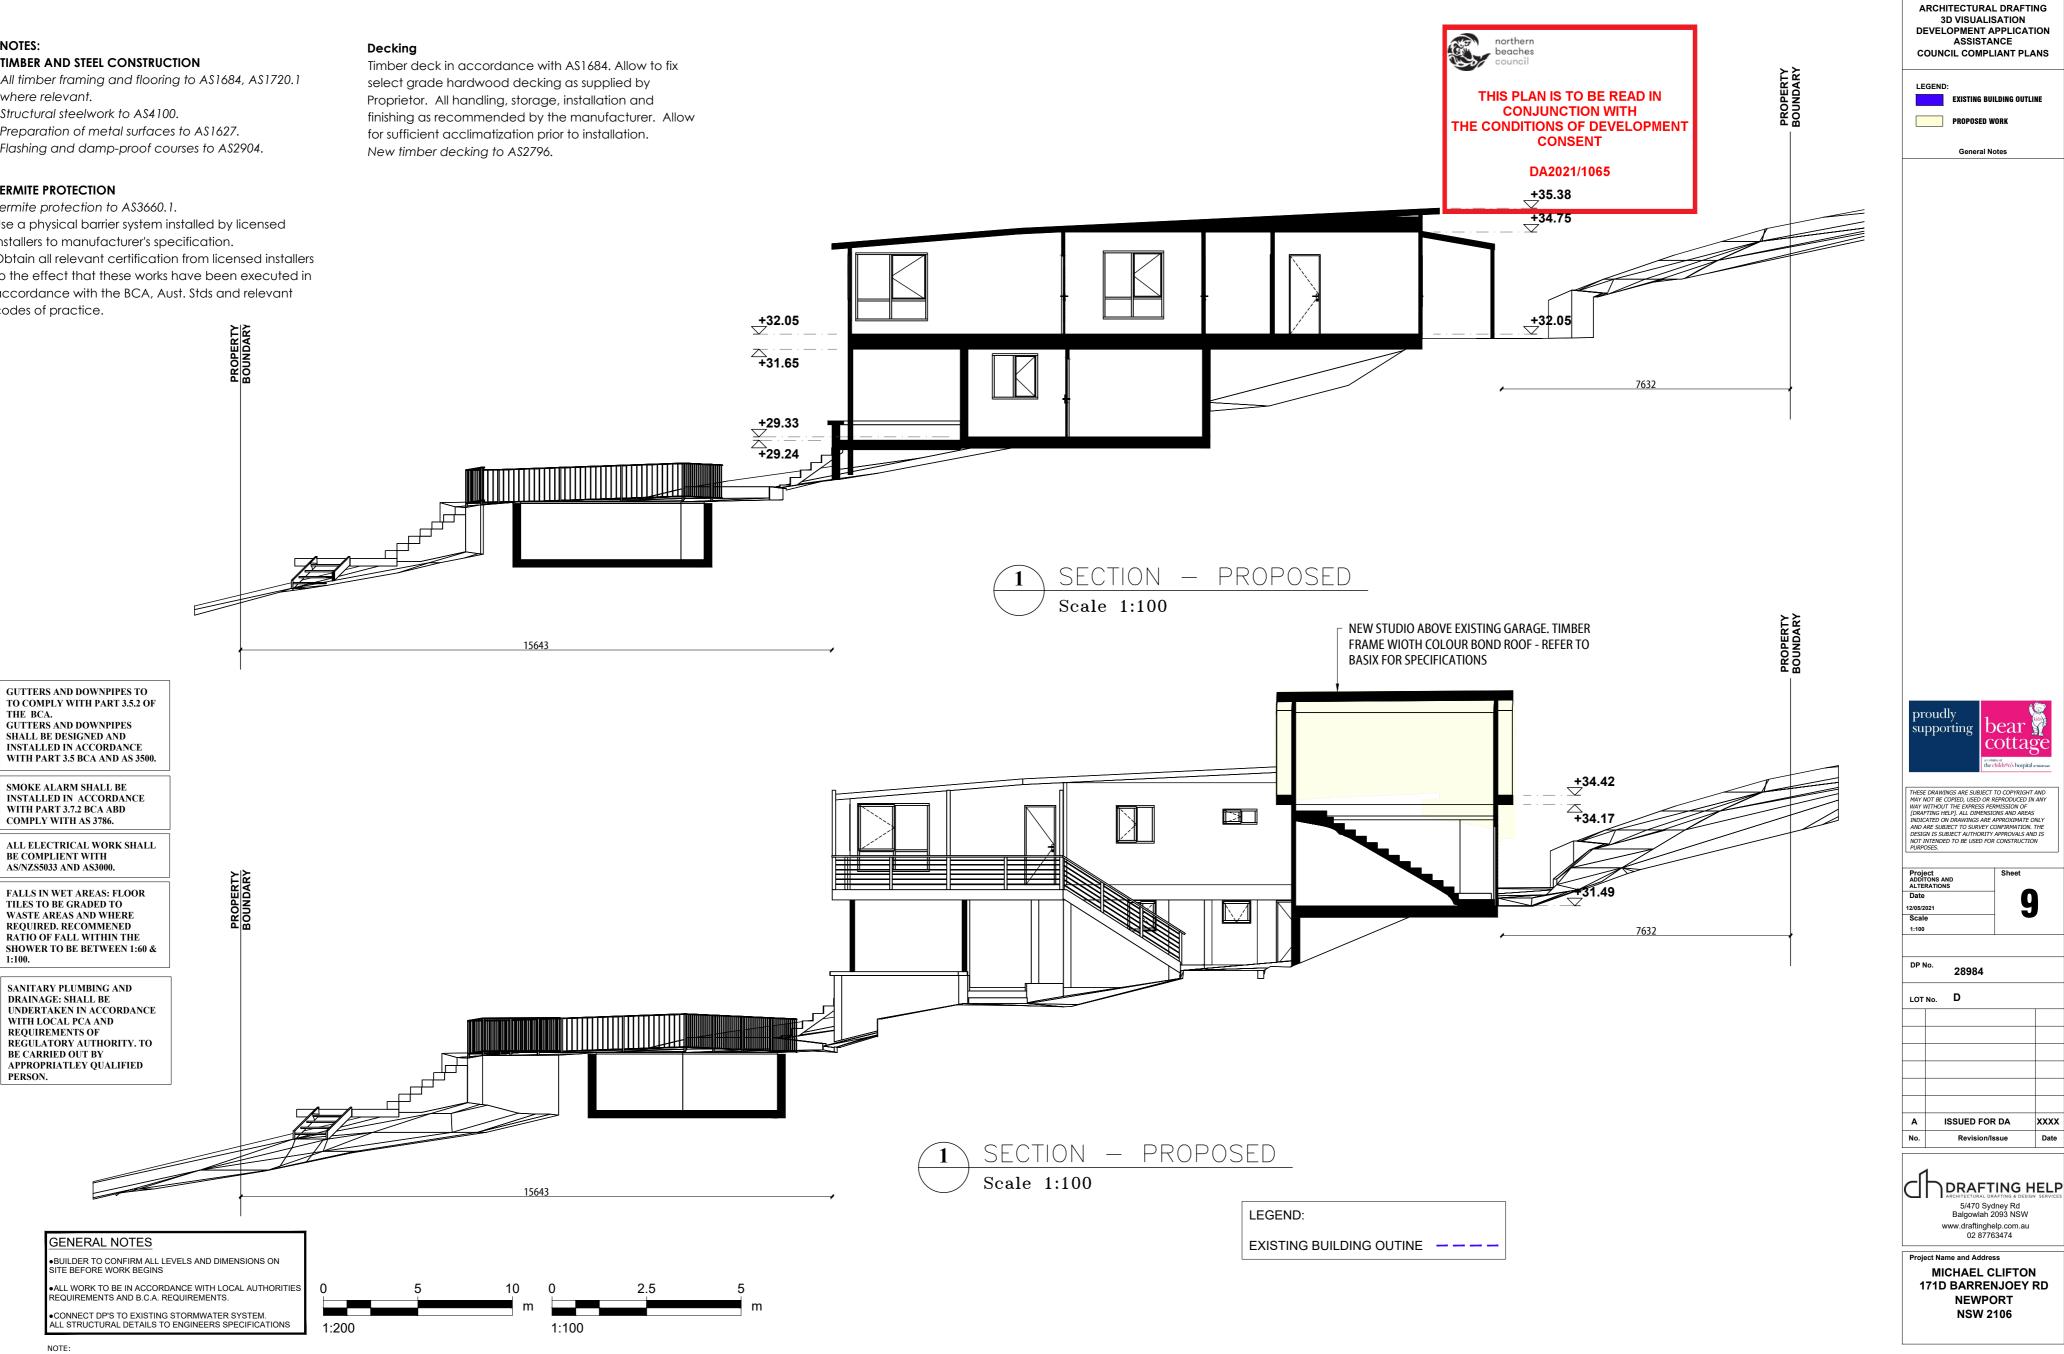

## NOTES:

### NOTES:

TIMBER AND STEEL CONSTRUCTION

All timber framing and flooring to A\$1684, A\$1720.1 where relevant. Structural steelwork to AS4100. Preparation of metal surfaces to AS1627.

Flashing and damp-proof courses to AS2904.

## **TERMITE PROTECTION**

Termite protection to AS3660.1. Use a physical barrier system installed by licensed installers to manufacturer's specification. Obtain all relevant certification from licensed installers to the effect that these works have been executed in accordance with the BCA, Aust. Stds and relevant codes of practice.