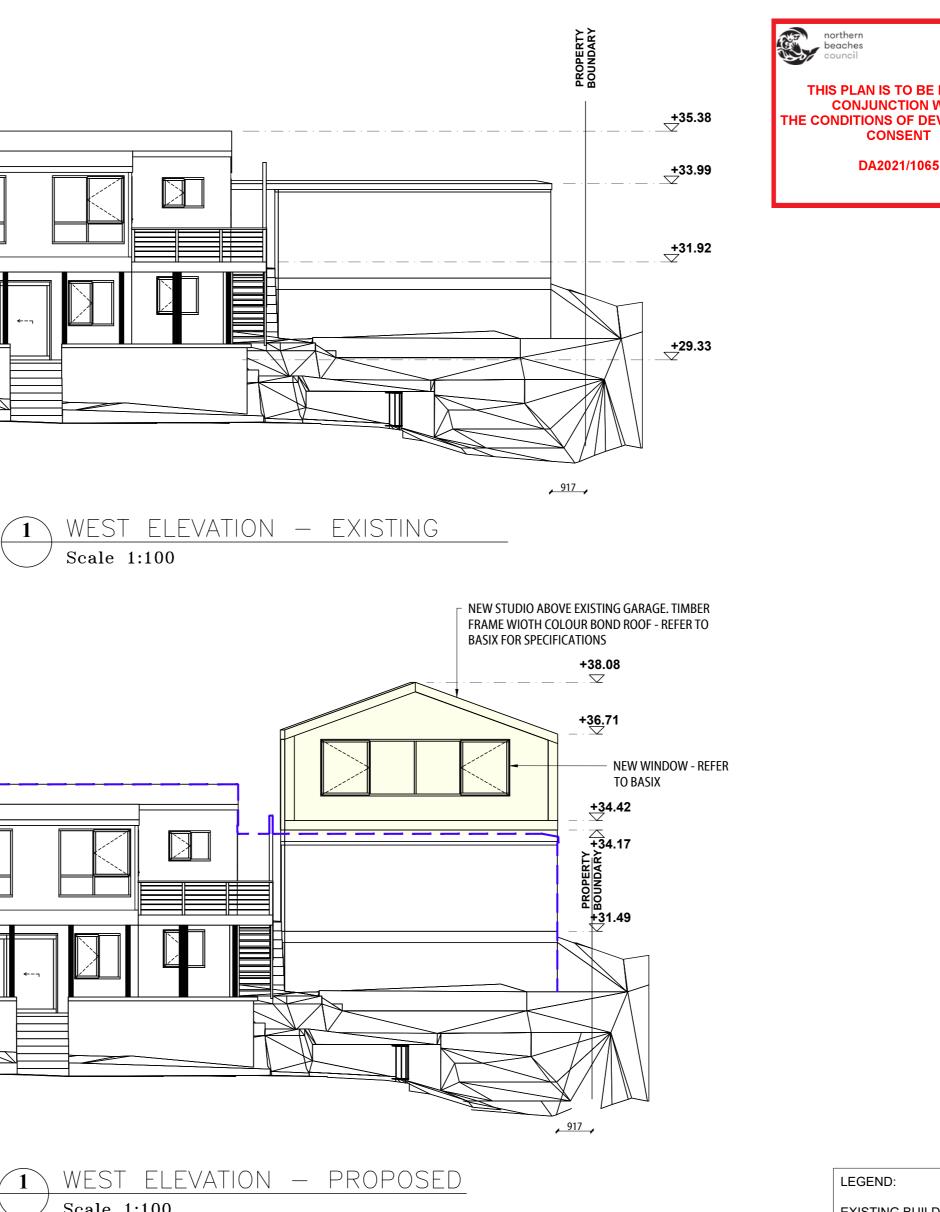

| LEGEND:                  |  |
|--------------------------|--|
| EXISTING BUILDING OUTINE |  |
|                          |  |

•CONNECT DP'S TO EXISTING STORMWATER SYSTEM. ALL STRUCTURAL DETAILS TO ENGINEERS SPECIFICATIONS

1:200

GENERAL NOTES

NOTE: THIS DRAWING IS PROVIDED FOR INFORMATIONAL PURPOSES ONLY. IF USED FOR CONSTRUCTION. THE CONTRACTOR ASSUMES ALL RESPONSIBILITY FOR LOCAL CODE COMPLIANCE. ALL DRAWINGS, PLANS, SKETCHES ETC. ARE PROVIDED TO OUR CLIENTS BASED UPON INFORMATION PROVIDED BY THE CLIENT AND DRAWN IN ACCORDANCE WITH COMMON BUILDING PRACTICES AND LOCAL CODES. NONE OF THE EMPLOYEES OF DRAFTING HELP ARE REGISTERED ARCHITECTS, ENGINEERS OR LAND SURVEYORS. ALL DIMENSIONS AND SPECIFICATIONS SHOULD BE VERIFIED BY CLIENT AND/OR CONTRACTOR BEFORE ACTUAL CONSTRUCTION BEGINS. IF DIMENSIONS AND SPECIFICATIONS ARE NOT VERIFIED BY CLIENT AND/OR CONTRACTOR BEFORE ACTUAL CONSTRUCTION BEGINS. DRAFTING HELP WILL BE HELD HARMLESS. DRAFTING HELP WILL BE HELD HARMLESS. DRAFTING HELP MILL BE HELD HARMLESS. DRAFTING HELP MILL BE HELD HARMLESS. DRAFTING HELP MILL BE HELD HARMLESS. DRAFTING HELP WILL BE HELD HARMLESS. DRAFTING HELP WILL BE HELD HARMLESS. DRAFTING HELP MILL BE HELD HARMLESS