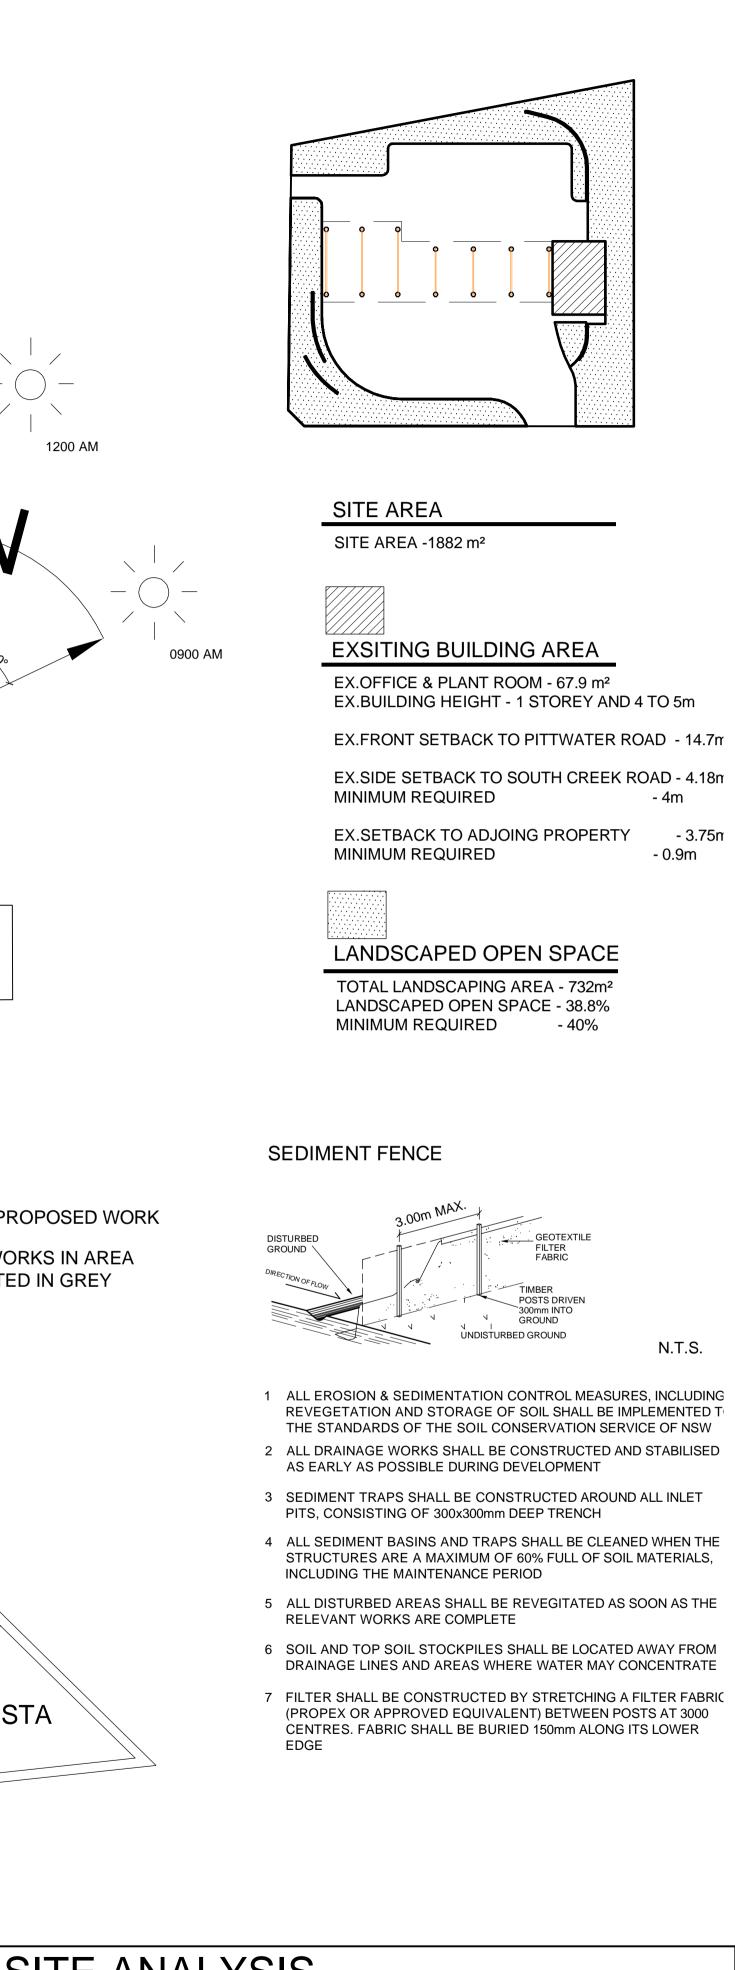

1200 AM

| TE ANALYSIS |                             |                |            |         |  |  |  |  |
|-------------|-----------------------------|----------------|------------|---------|--|--|--|--|
|             | PROJECT DATE.<br>APRIL 2005 | DRAWN BY<br>EY | CHECKED BY | DWG NO. |  |  |  |  |
| NORTH       | PROJECT NO.<br>511          | CAD FILE       |            | A101    |  |  |  |  |
|             | SCALE Om                    | 0m 10m 20m     |            |         |  |  |  |  |