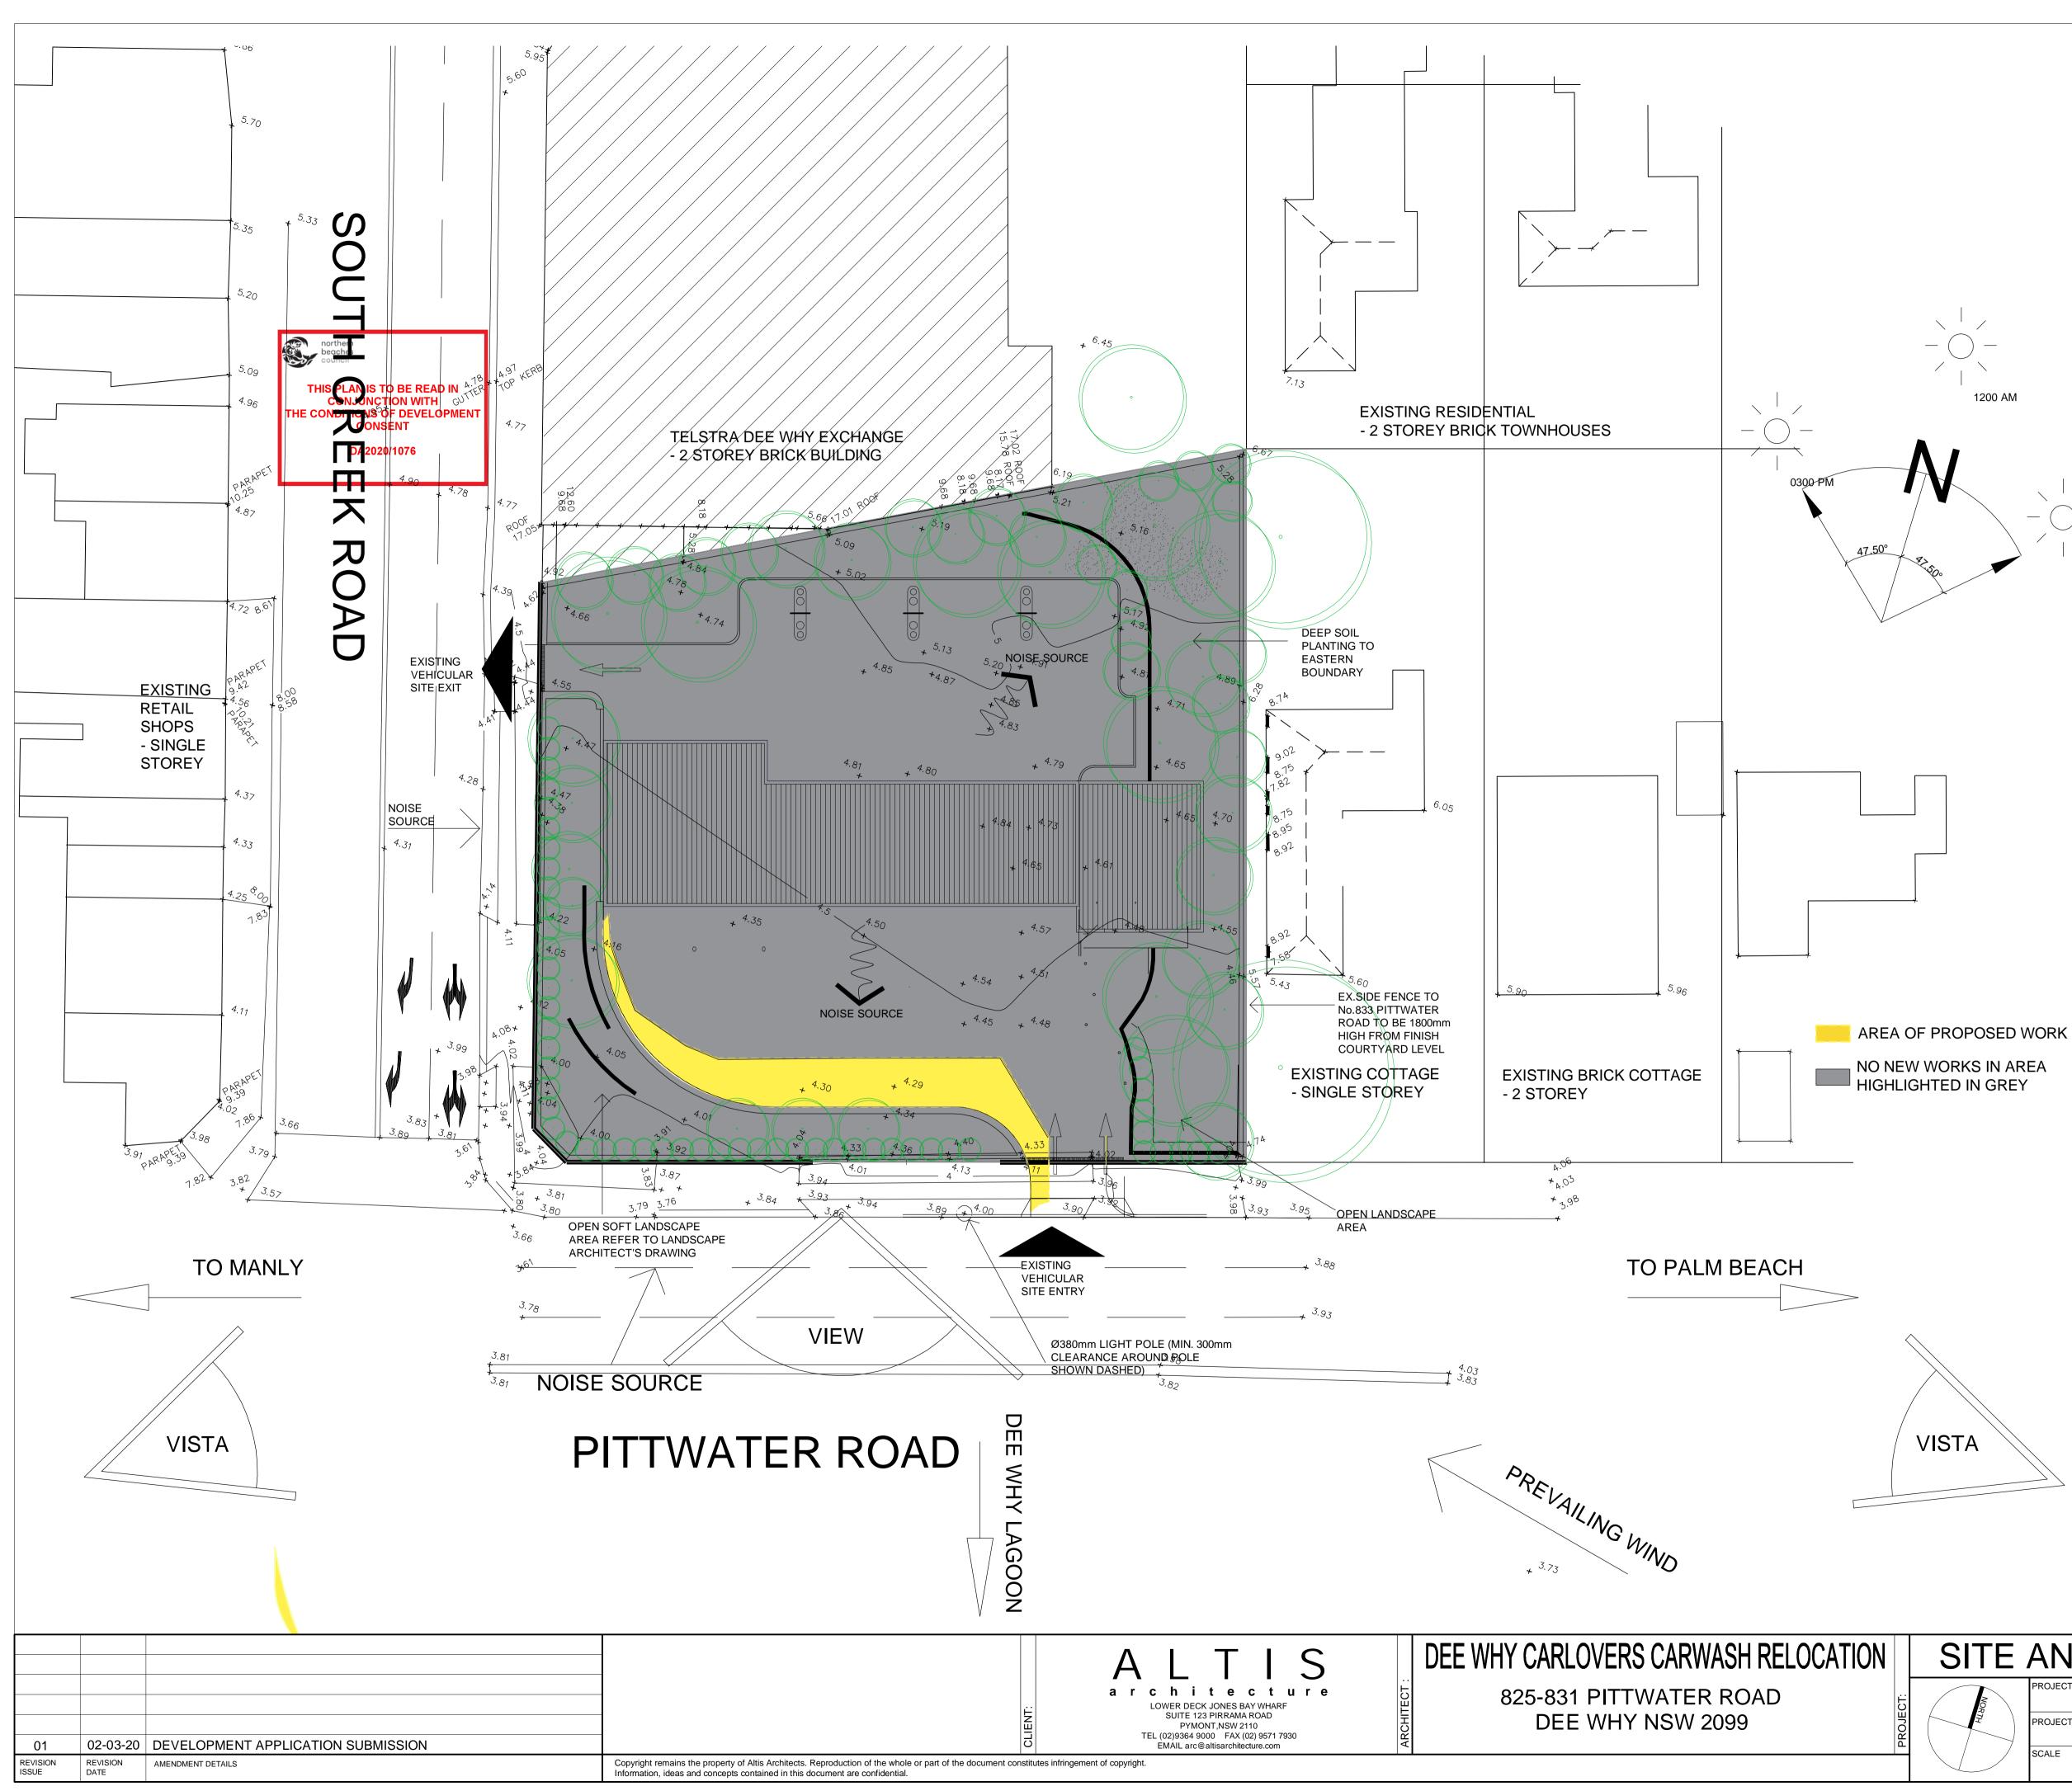

1200 AM

| TE ANALYSIS |                             |                |            |         |  |  |  |  |
|-------------|-----------------------------|----------------|------------|---------|--|--|--|--|
|             | PROJECT DATE.<br>APRIL 2005 | DRAWN BY<br>EY | CHECKED BY | DWG NO. |  |  |  |  |
| NORTH       | PROJECT NO.<br>511          | CAD FILE       |            | A101    |  |  |  |  |
|             | SCALE Om                    | 0m 10m 20m     |            |         |  |  |  |  |