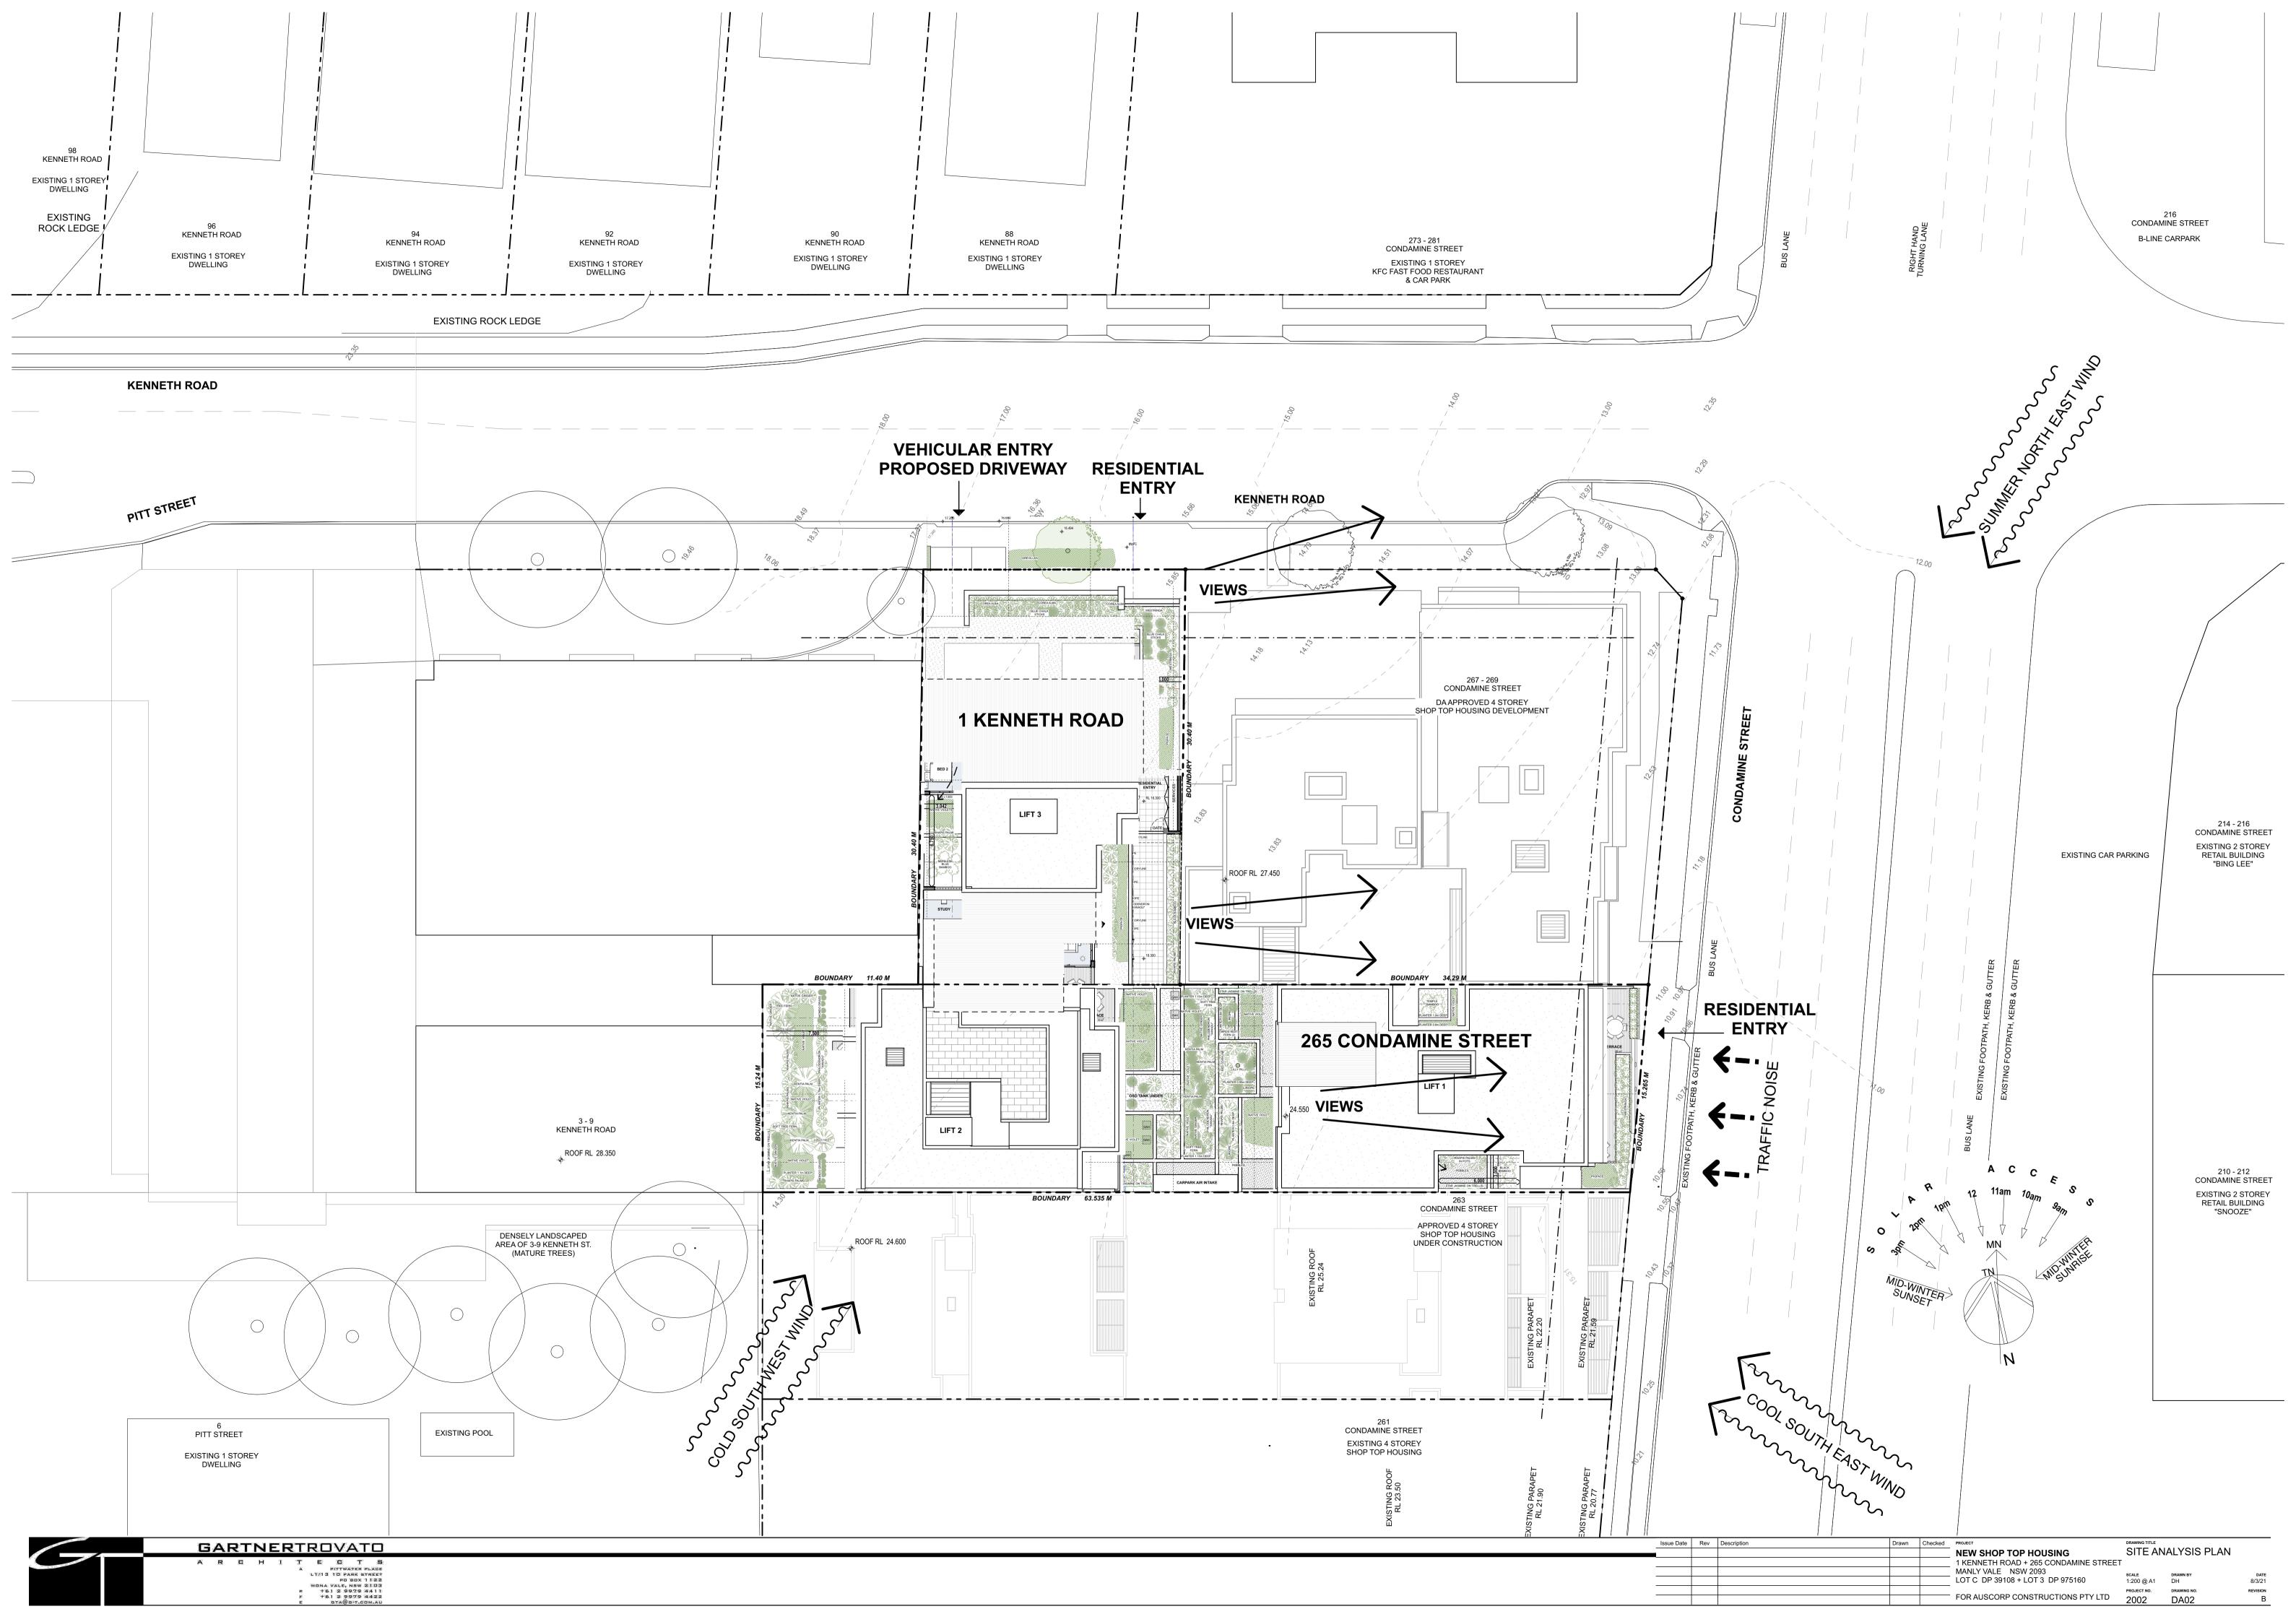

## DEVELOPMENT APPLICATION FOR SHOP-TOP HOUSING 1 KENNETH ROAD AND 265 CONDAMINE STREET MANLY VALE

**DEVELOPMENT SUMMARY** 

SOLAR ACCESS = 22/31 (71%)

TOTAL CAR SPACES = 56 SPACES

TOTAL BICYCLES = 42 SPACES (42)

LOT C DP 39108 + LOT 3 DP 975160

MANLY VALE NSW 2093

1 KENNETH ROAD + 265 CONDAMINE STREET WEST

FOR AUSCORP CONSTRUCTIONS PTY LTD PROJECT NO. 2002

Issue Date Rev Description

| SECTION 3 | SECT

**SECTION 4** 

| Sart Nert | Checked | Power | Checked | Power

**265 CONDAMINE STREET** 