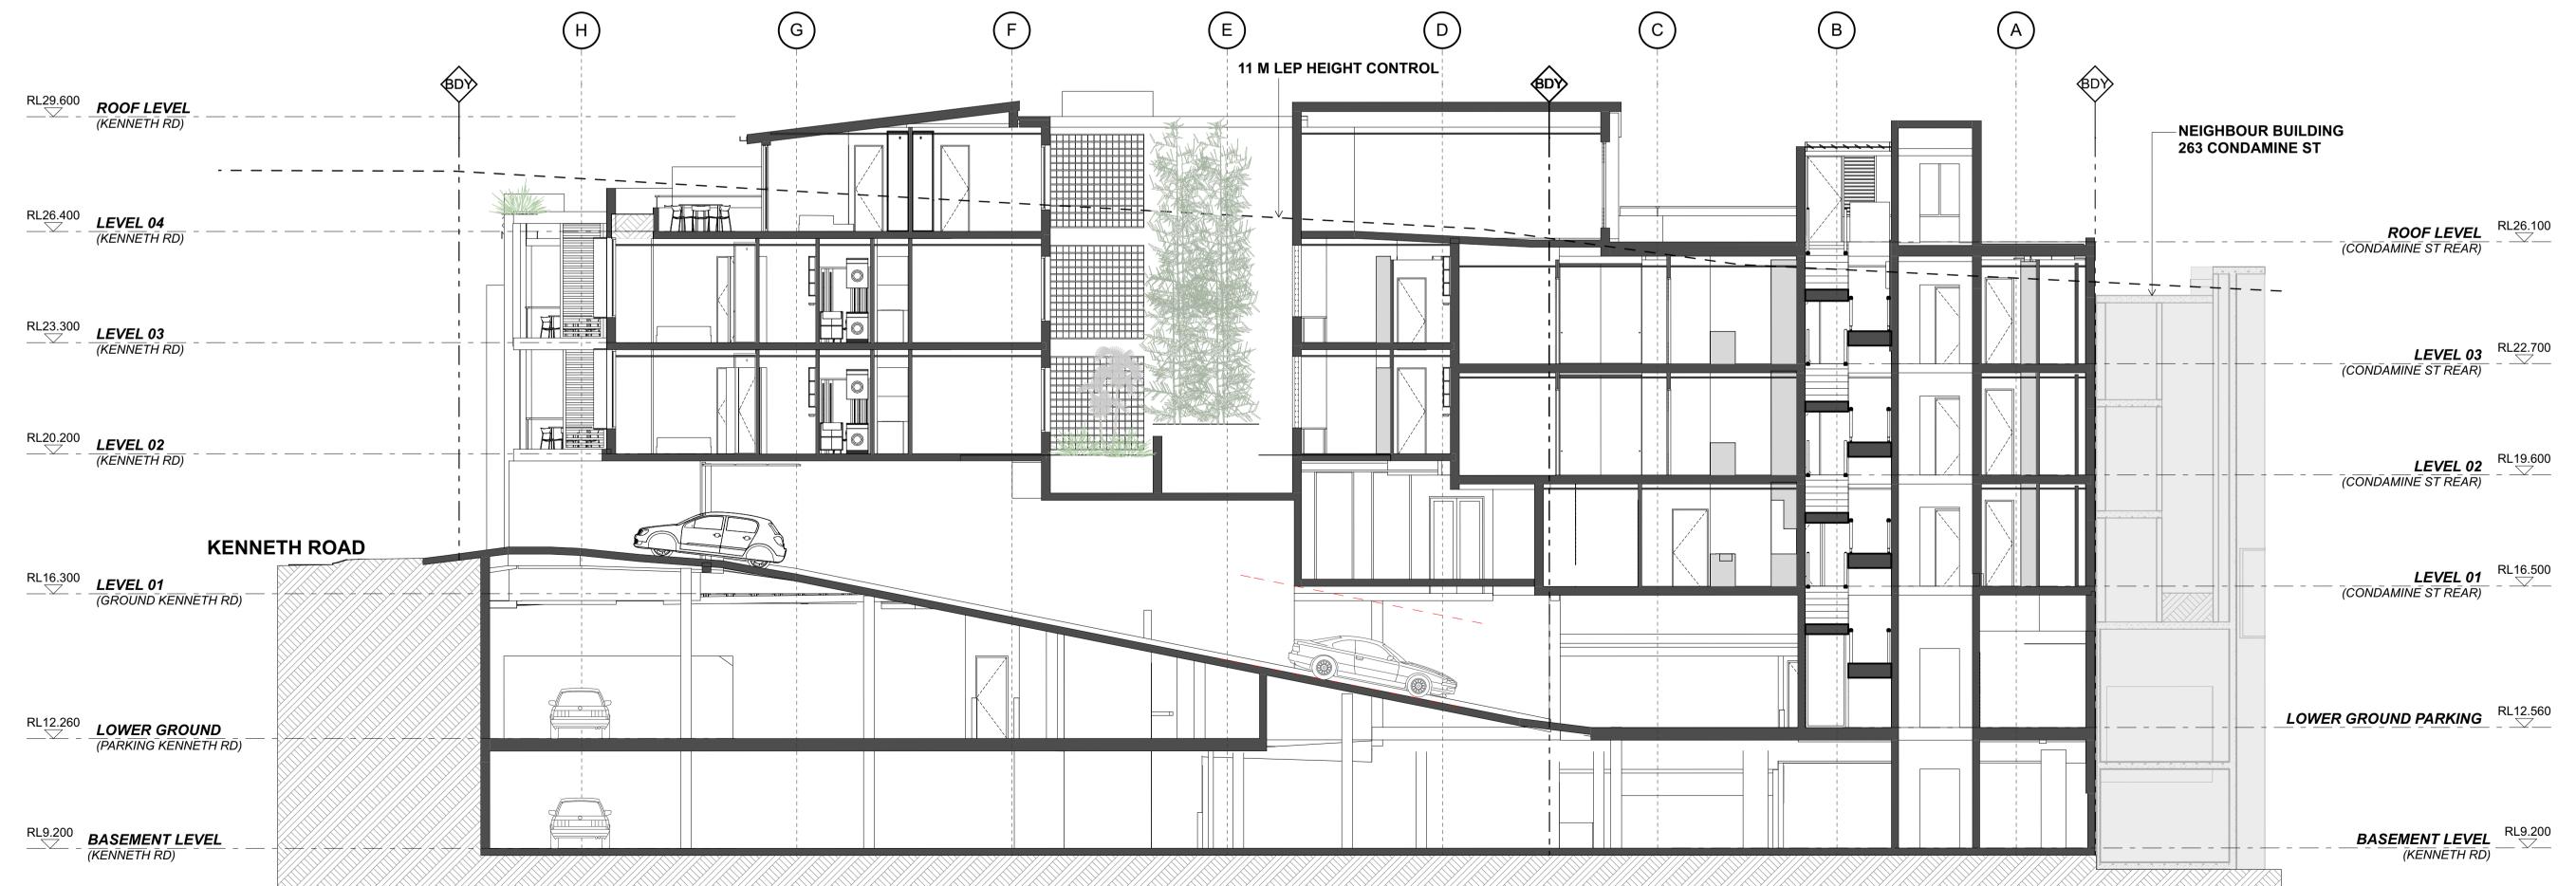

LOT C DP 39108 + LOT 3 DP 975160

MANLY VALE NSW 2093

1 KENNETH ROAD + 265 CONDAMINE STREET WEST

FOR AUSCORP CONSTRUCTIONS PTY LTD PROJECT NO. 2002

Issue Date Rev Description

| SECTION 3 | SECT

**SECTION 4** 

| Sart Nert | Checked | Power | Checked | Power

**265 CONDAMINE STREET** 