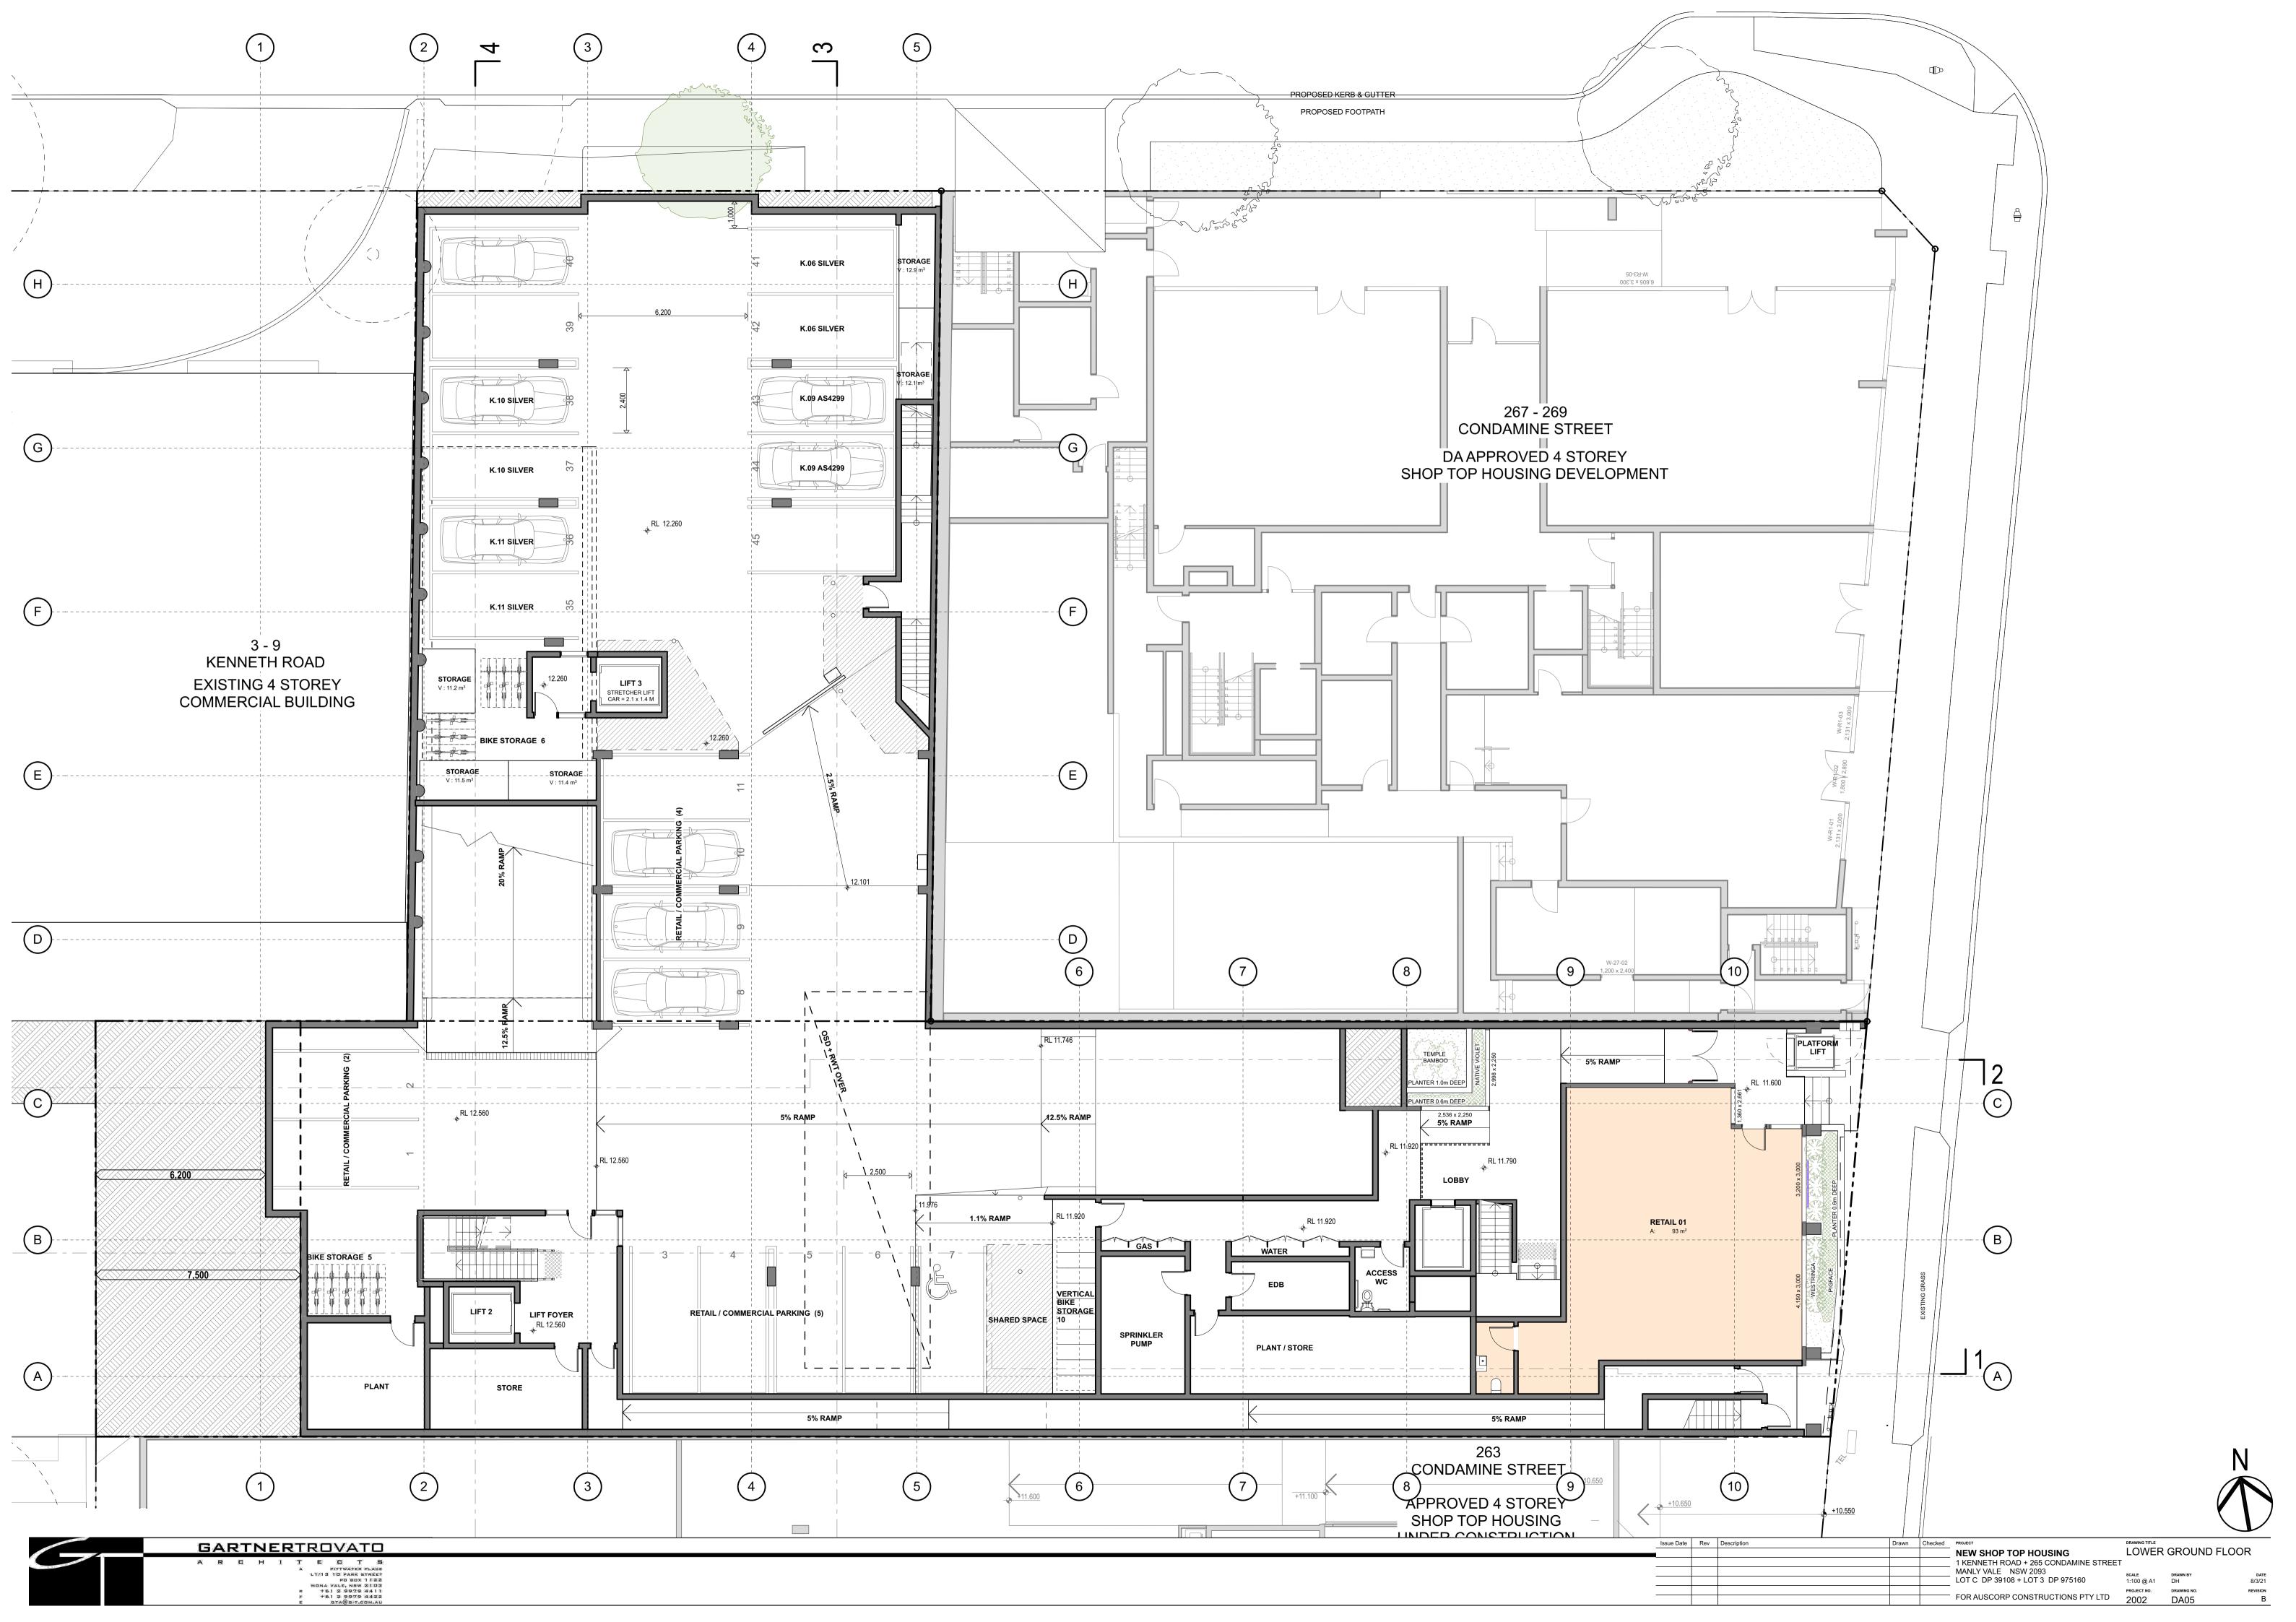

## DEVELOPMENT APPLICATION FOR SHOP-TOP HOUSING 1 KENNETH ROAD AND 265 CONDAMINE STREET MANLY VALE

**DEVELOPMENT SUMMARY** 

SOLAR ACCESS = 22/31 (71%)

TOTAL CAR SPACES = 56 SPACES

TOTAL BICYCLES = 42 SPACES (42)

19/ 31 (61%)

38 SPACES

7 SPACES

11 SPACES

31 SPACES 2 SPACES

2 SPACES 2 SPACES

**UNIT MIX & TOTAL** 

2 BED = 20

X-VENTILATION =

**CAR PARKING** 

RESIDENTIAL =

RETAIL/COMM. =

**BICYCLE PARKING** 

RESI VISITORS =

RETAIL VISITORS=

VISITORS =