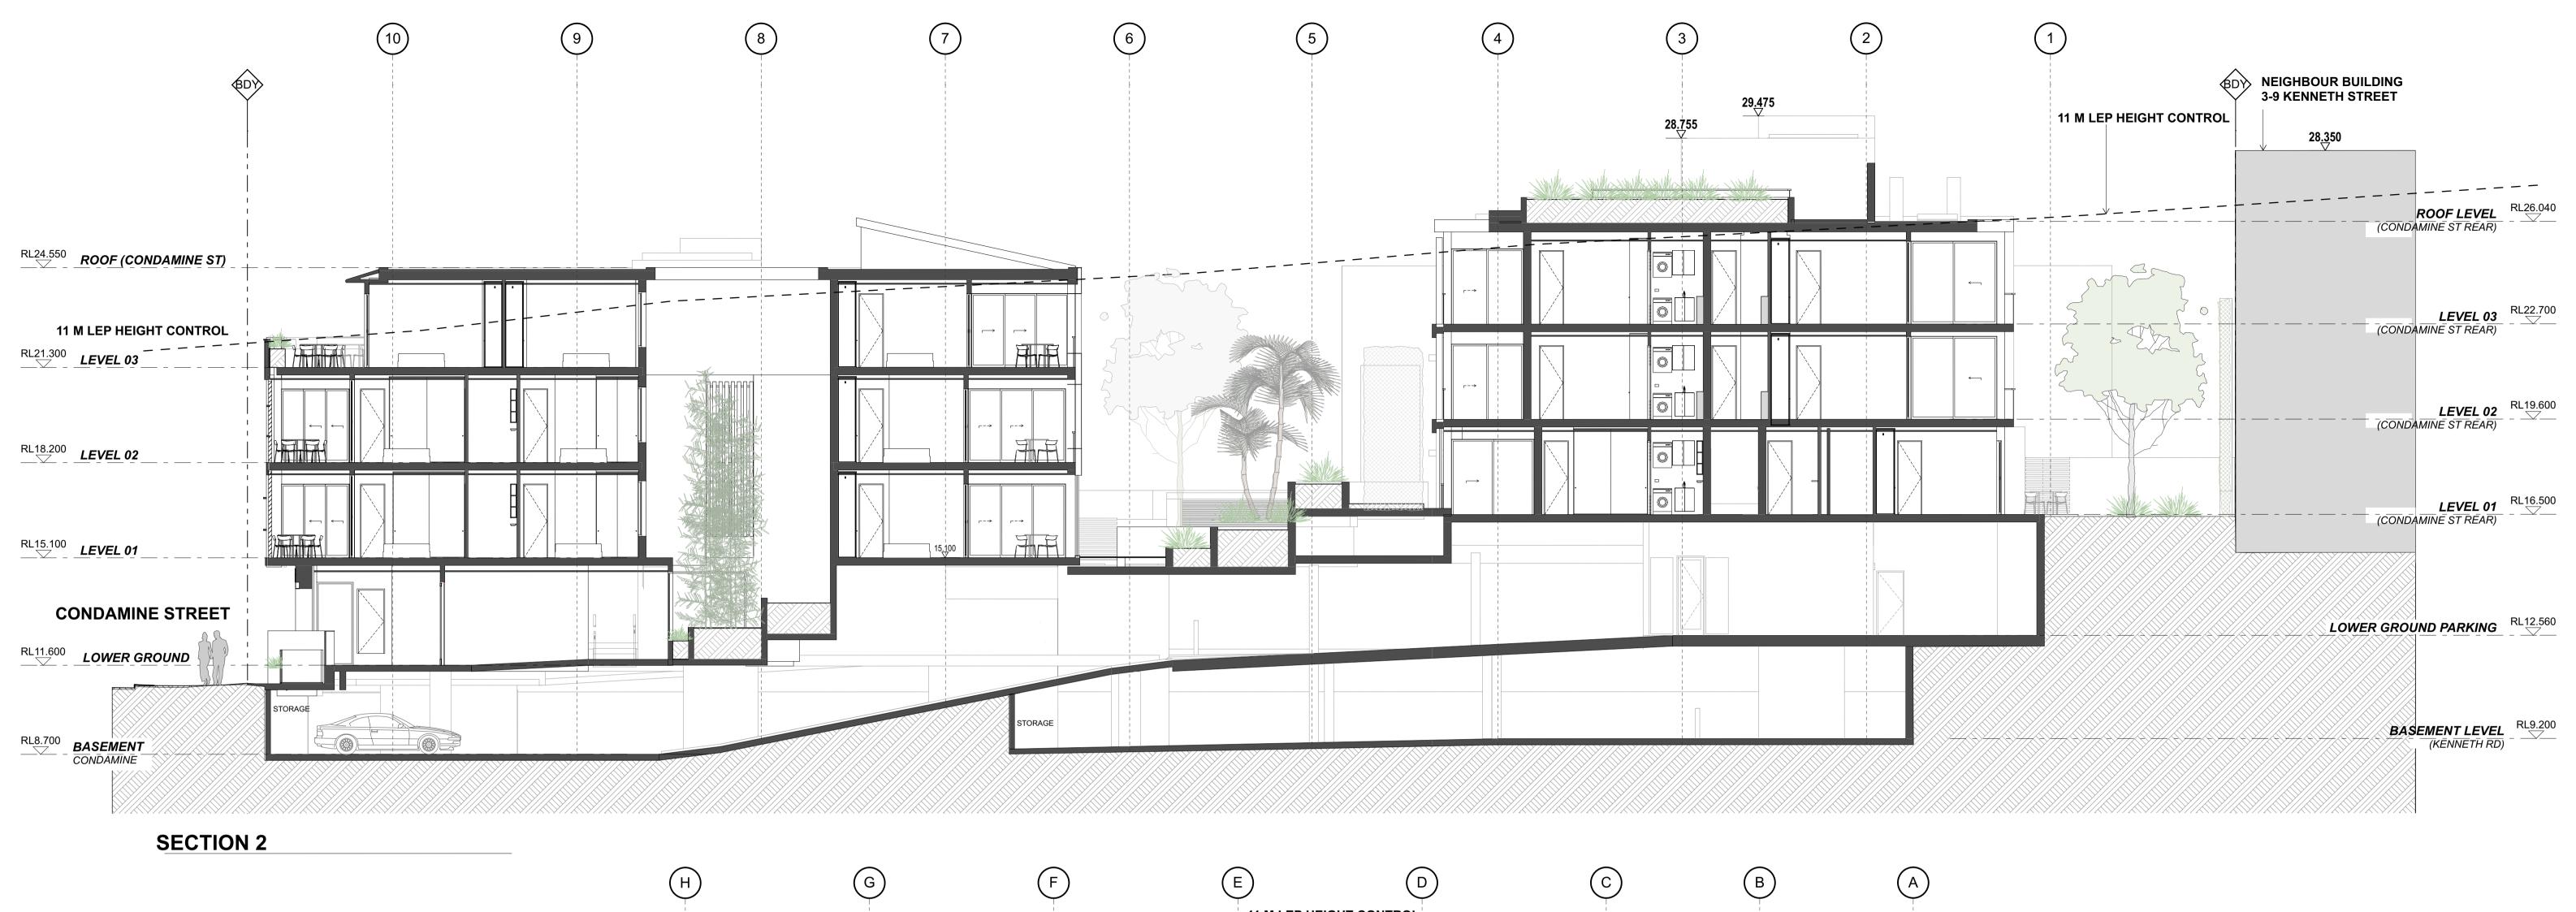

LOT C DP 39108 + LOT 3 DP 975160

MANLY VALE NSW 2093

1 KENNETH ROAD + 265 CONDAMINE STREET WEST

FOR AUSCORP CONSTRUCTIONS PTY LTD PROJECT NO. 2002

Issue Date Rev Description

| SECTION 3 | SECT

**SECTION 4** 

| Sart Nert | Checked | Power | Checked | Power

**265 CONDAMINE STREET** 