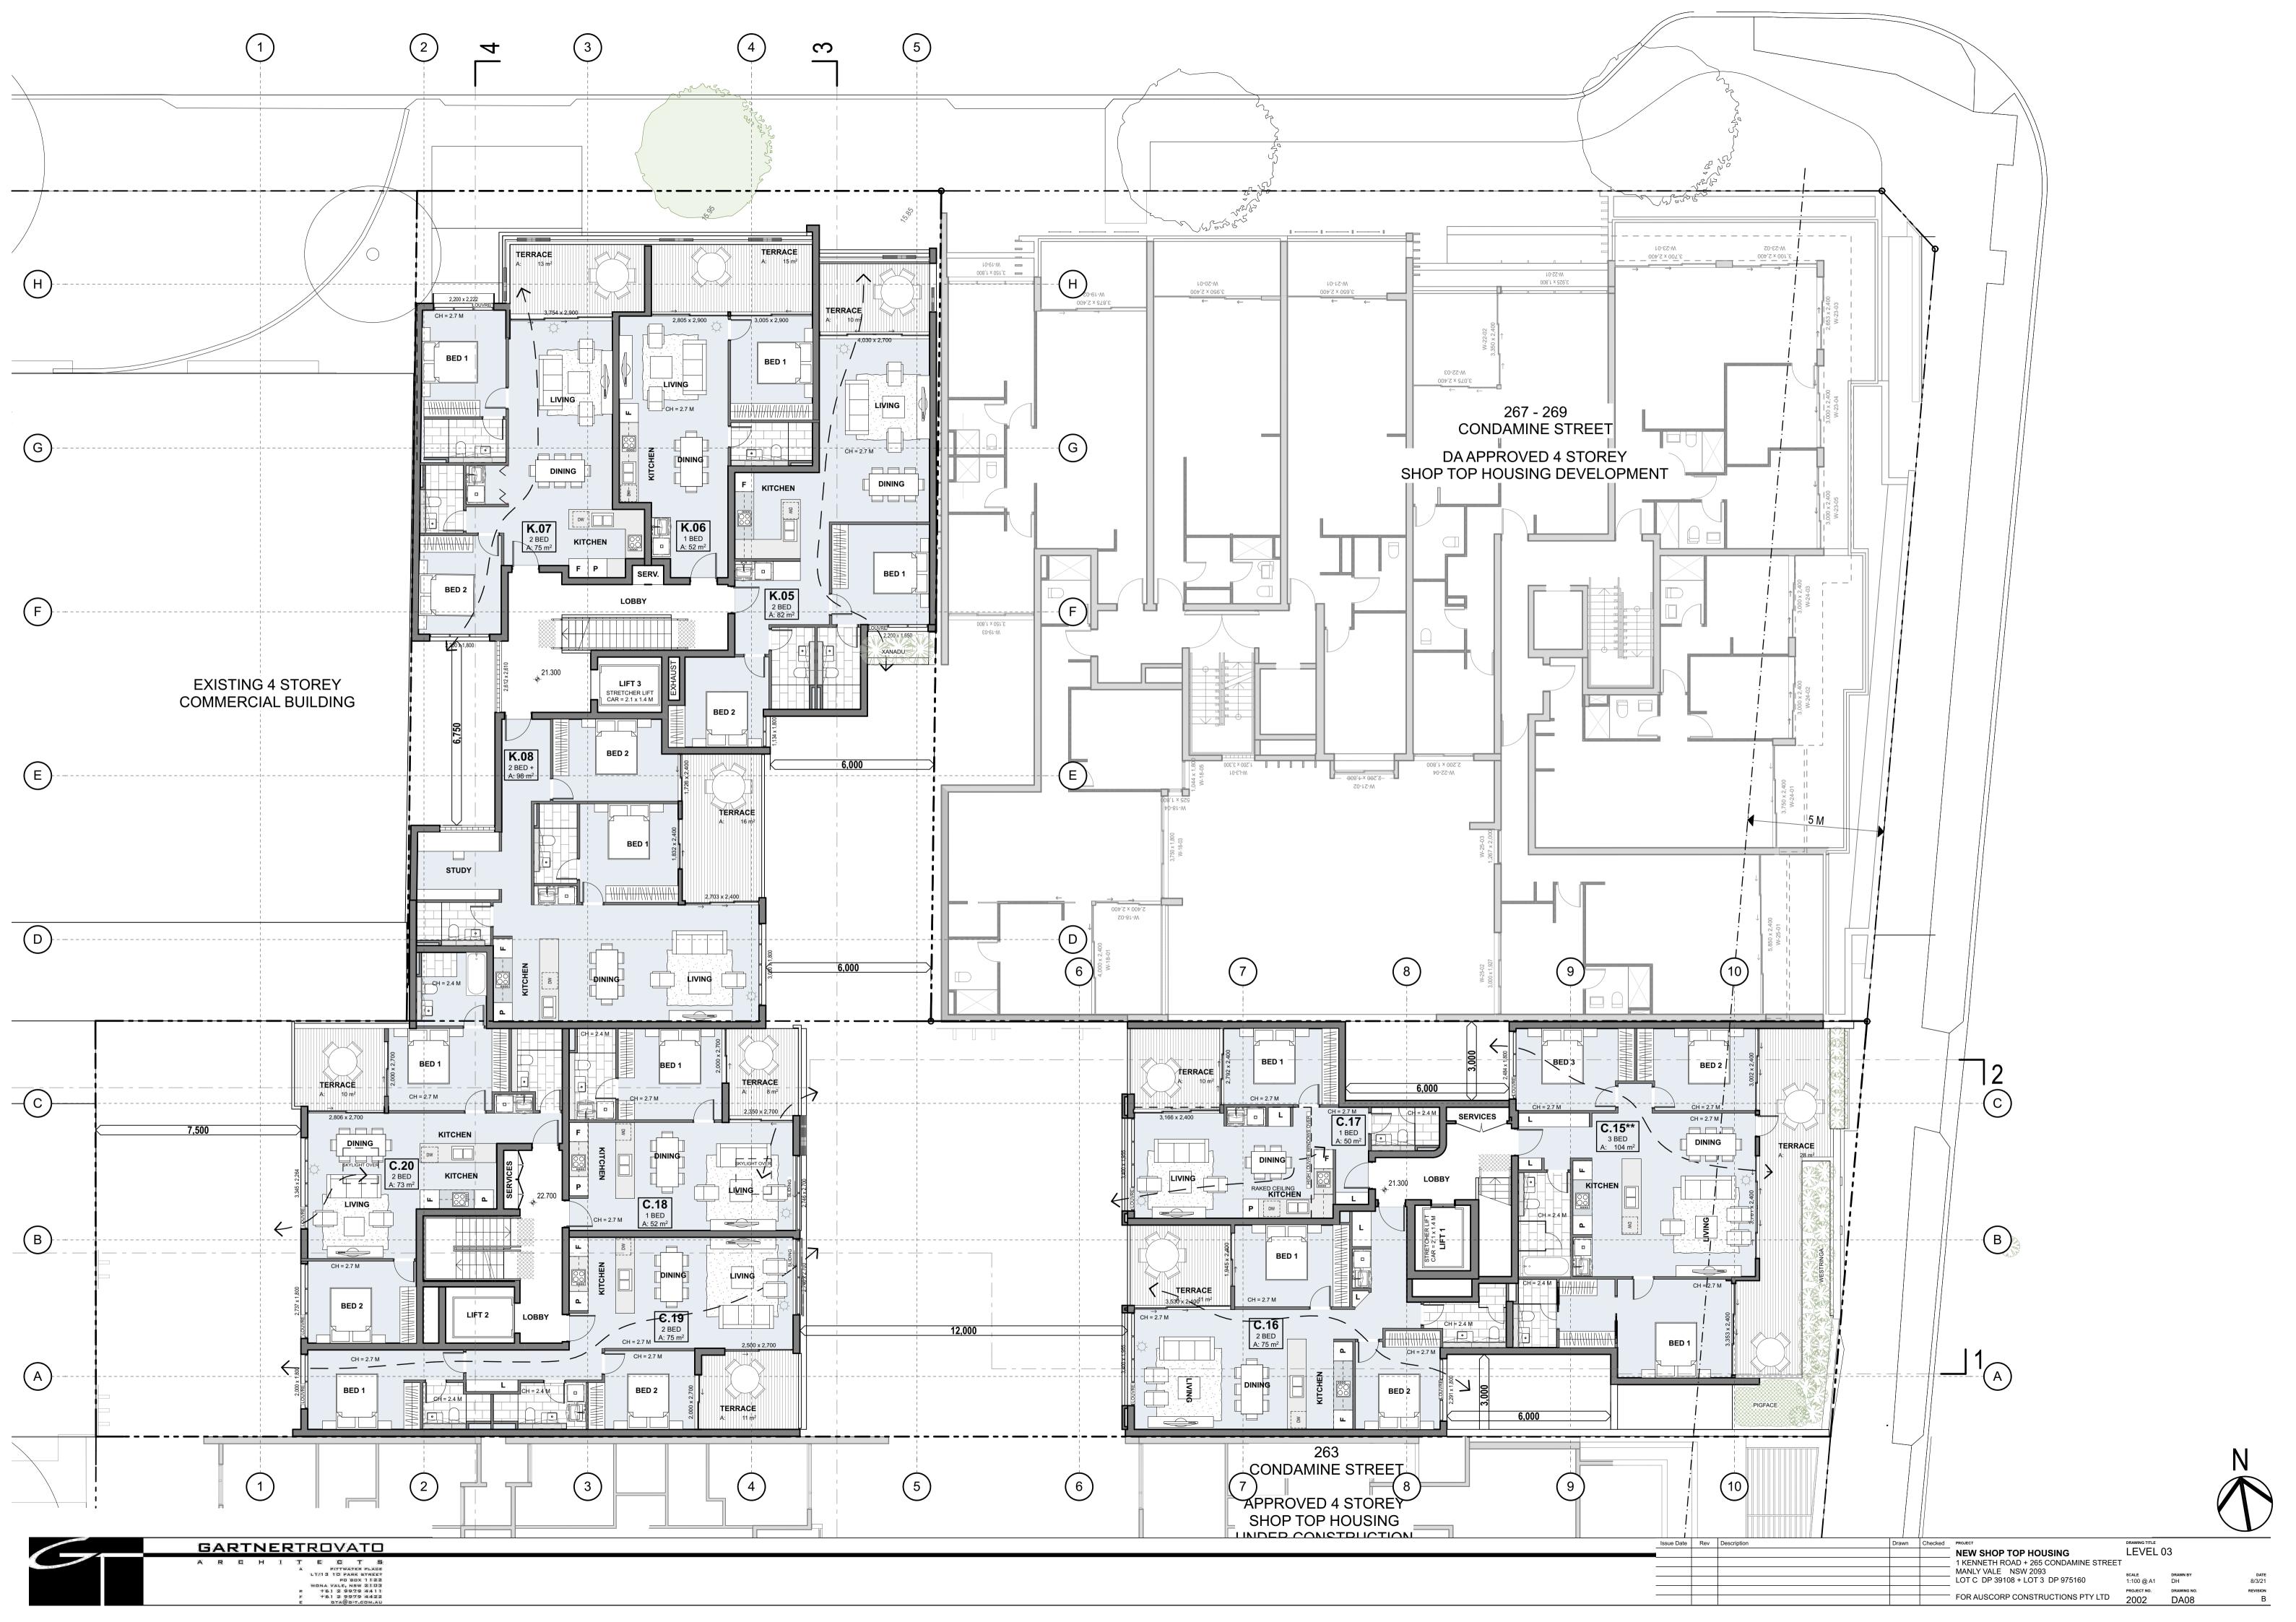

## DEVELOPMENT APPLICATION FOR SHOP-TOP HOUSING 1 KENNETH ROAD AND 265 CONDAMINE STREET MANLY VALE

**DEVELOPMENT SUMMARY** 

SOLAR ACCESS = 22/31 (71%)

TOTAL CAR SPACES = 56 SPACES

TOTAL BICYCLES = 42 SPACES (42)

19/ 31 (61%)

38 SPACES

7 SPACES

11 SPACES

31 SPACES 2 SPACES

2 SPACES 2 SPACES

**UNIT MIX & TOTAL** 

2 BED = 20

X-VENTILATION =

**CAR PARKING** 

RESIDENTIAL =

RETAIL/COMM. =

**BICYCLE PARKING** 

RESI VISITORS =

RETAIL VISITORS=

VISITORS =