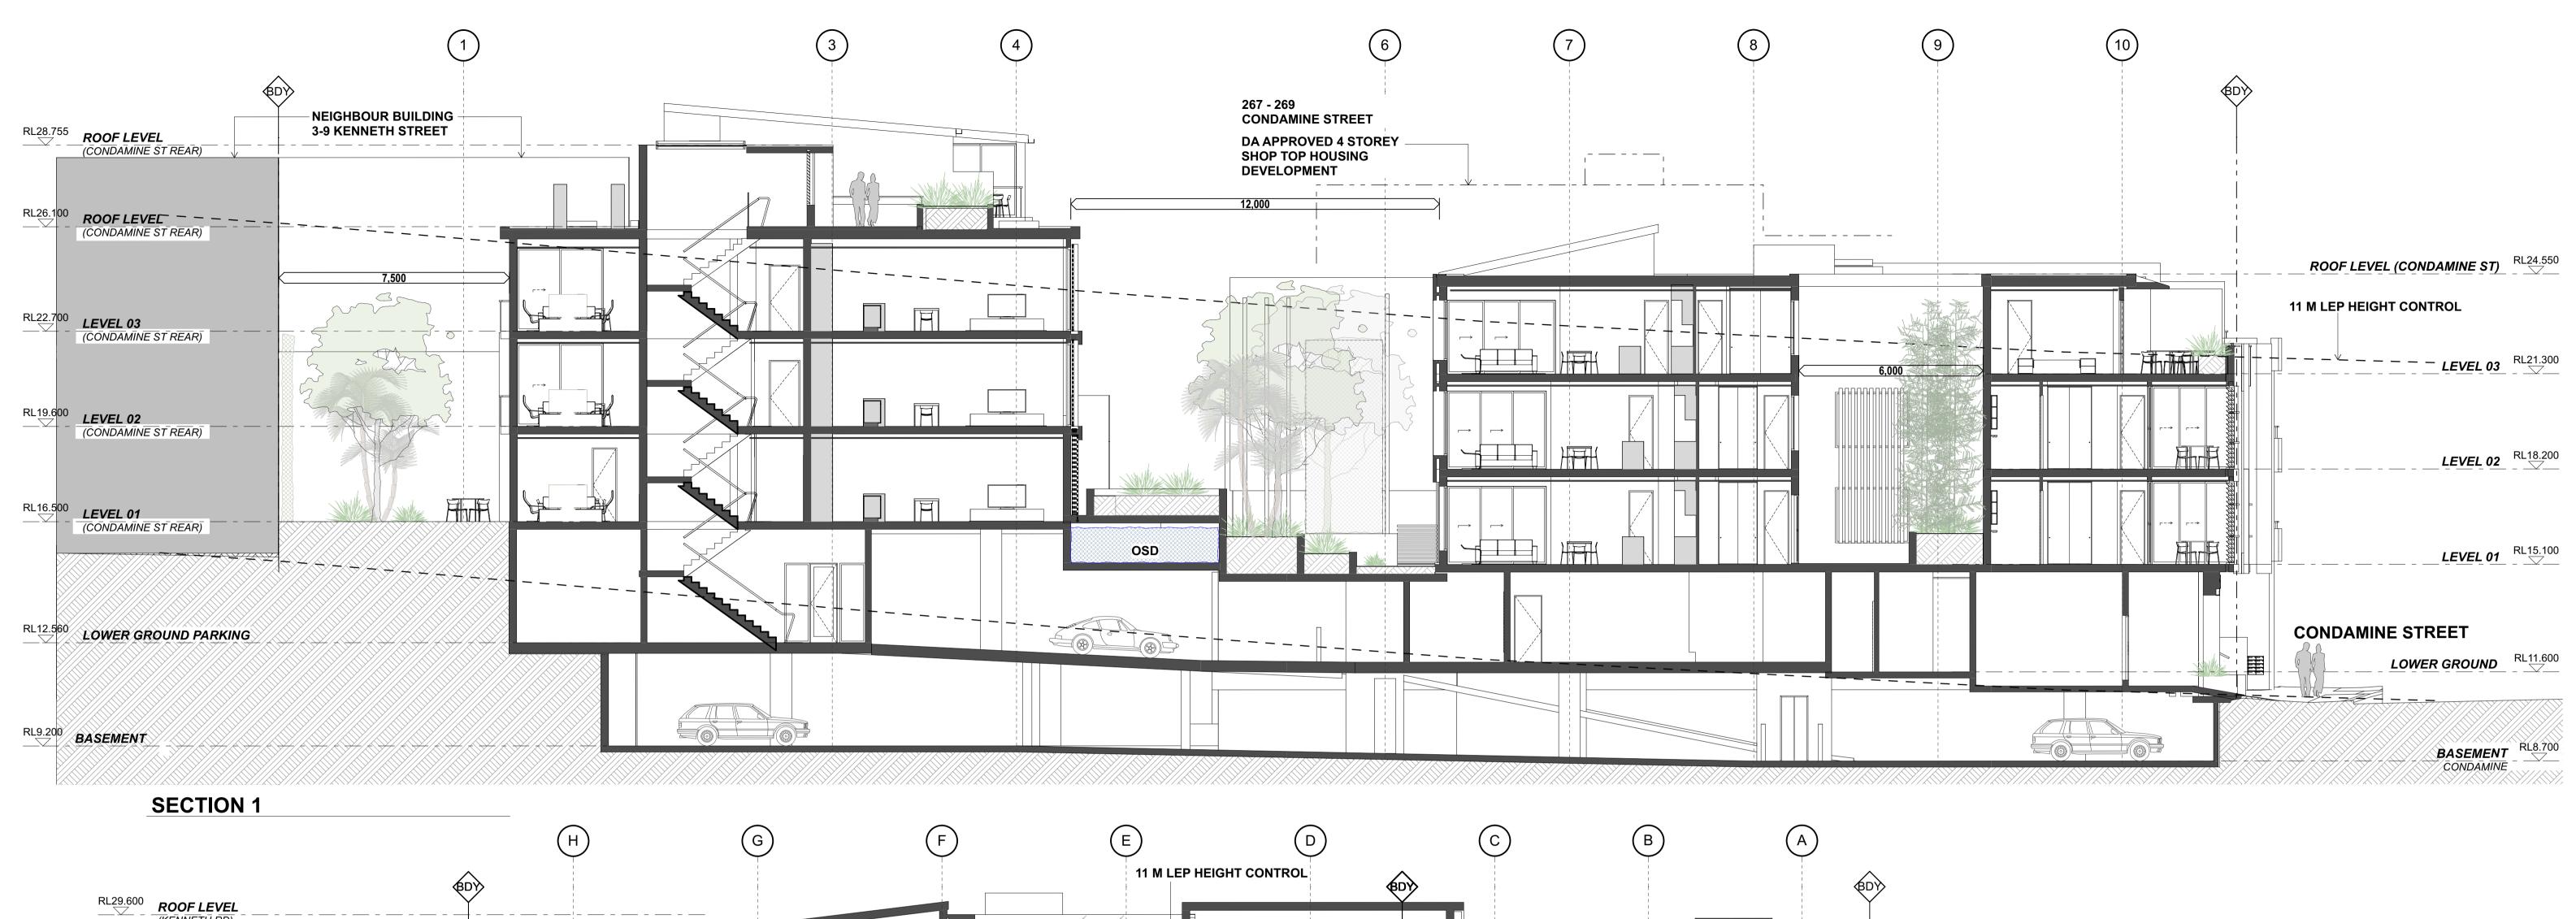

LOT C DP 39108 + LOT 3 DP 975160

MANLY VALE NSW 2093

1 KENNETH ROAD + 265 CONDAMINE STREET WEST

FOR AUSCORP CONSTRUCTIONS PTY LTD PROJECT NO. 2002

Issue Date Rev Description

| SECTION 3 | SECT

**SECTION 4** 

| Sart Nert | Checked | Power | Checked | Power

**265 CONDAMINE STREET** 