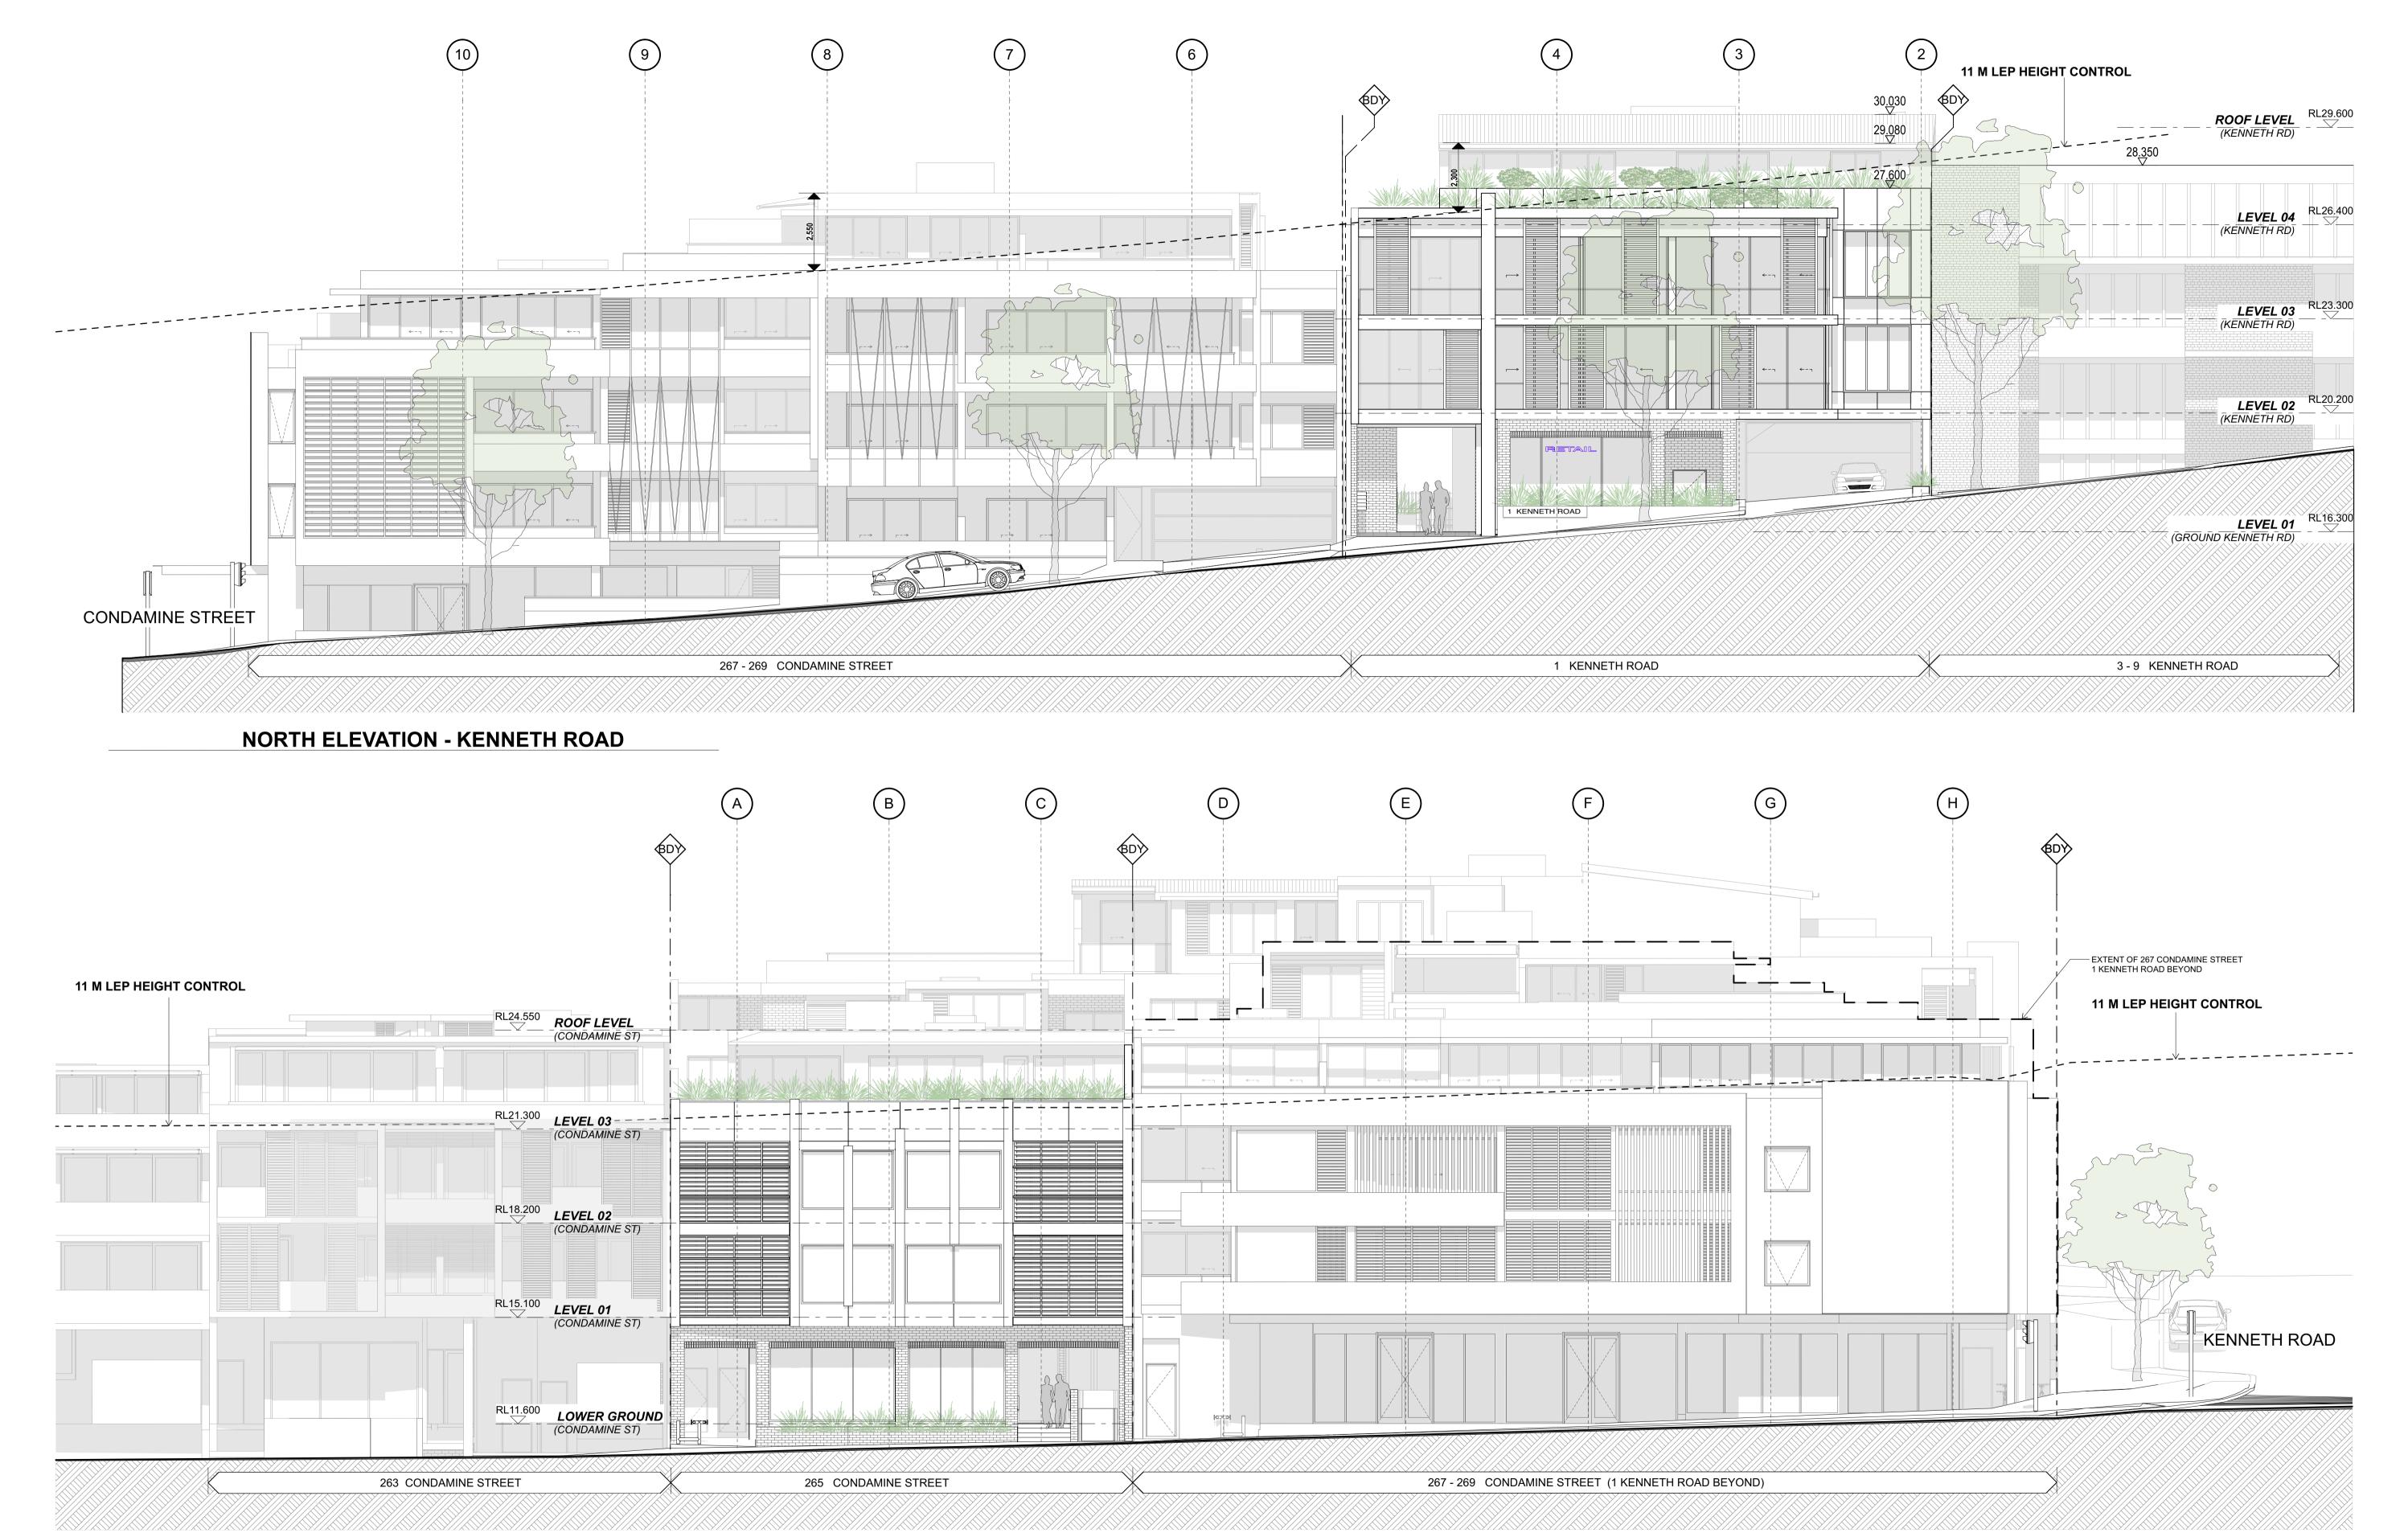

FOR AUSCORP CONSTRUCTIONS PTY LTD

GARTNERTROVATO

**EAST ELEVATION - CONDAMINE STREET** 

**GARTNERTROVATO** 

DRAWING TITLE
ELEVATIONS SOUTH +

DRAWING NO.

SCALE DRAWN BY 1:100 @ A1 DH

NEW SHOP TOP HOUSING

LOT C DP 39108 + LOT 3 DP 975160

MANLY VALE NSW 2093

1 KENNETH ROAD + 265 CONDAMINE STREET WEST

FOR AUSCORP CONSTRUCTIONS PTY LTD PROJECT NO. 2002

Issue Date Rev Description

| SECTION 3 | SECT

**SECTION 4** 