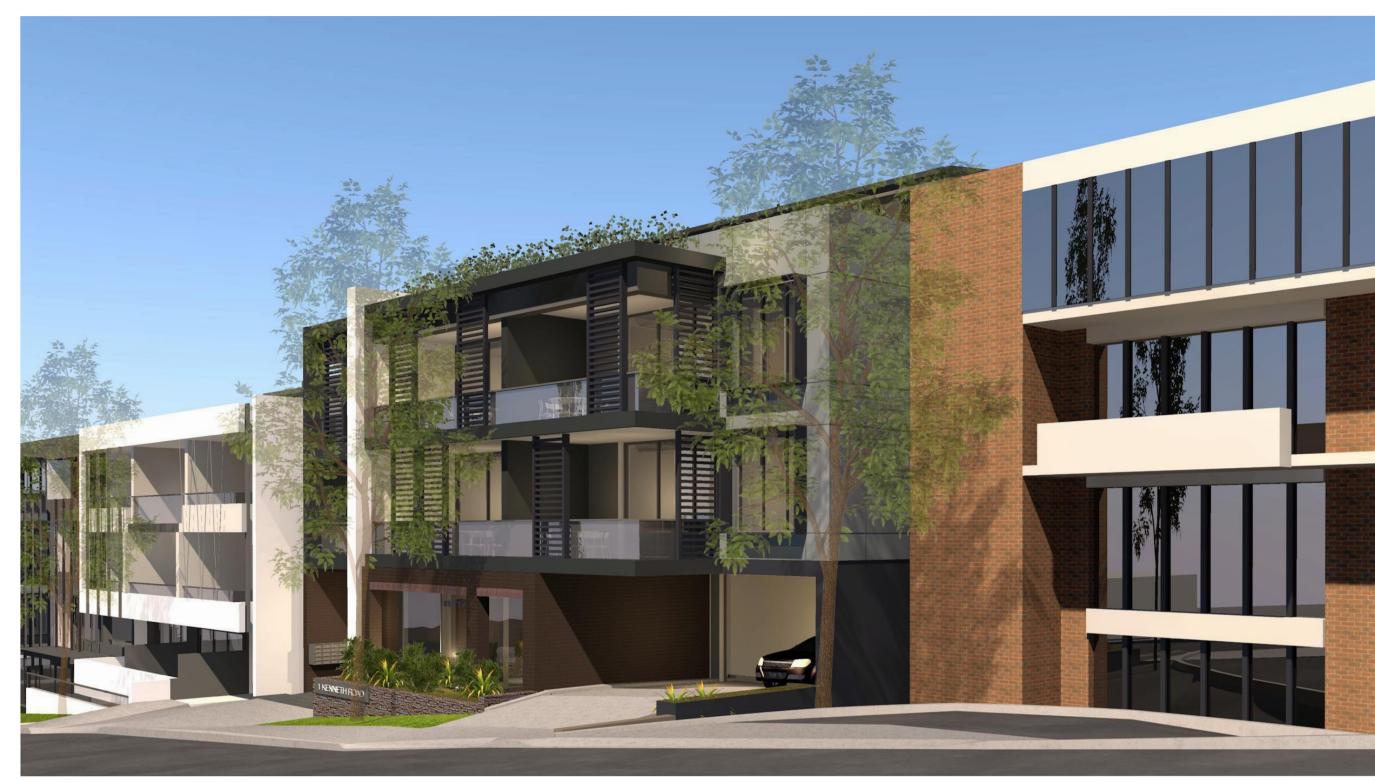

## DEVELOPMENT APPLICATION FOR SHOP-TOP HOUSING 1 KENNETH ROAD AND 265 CONDAMINE STREET MANLY VALE

**DEVELOPMENT SUMMARY** 

SOLAR ACCESS = 22/31 (71%)

TOTAL CAR SPACES = 56 SPACES

TOTAL BICYCLES = 42 SPACES (42)

LOT C DP 39108 + LOT 3 DP 975160

MANLY VALE NSW 2093

1 KENNETH ROAD + 265 CONDAMINE STREET WEST

FOR AUSCORP CONSTRUCTIONS PTY LTD PROJECT NO. 2002

Issue Date Rev Description

| SECTION 3 | SECT

**SECTION 4** 