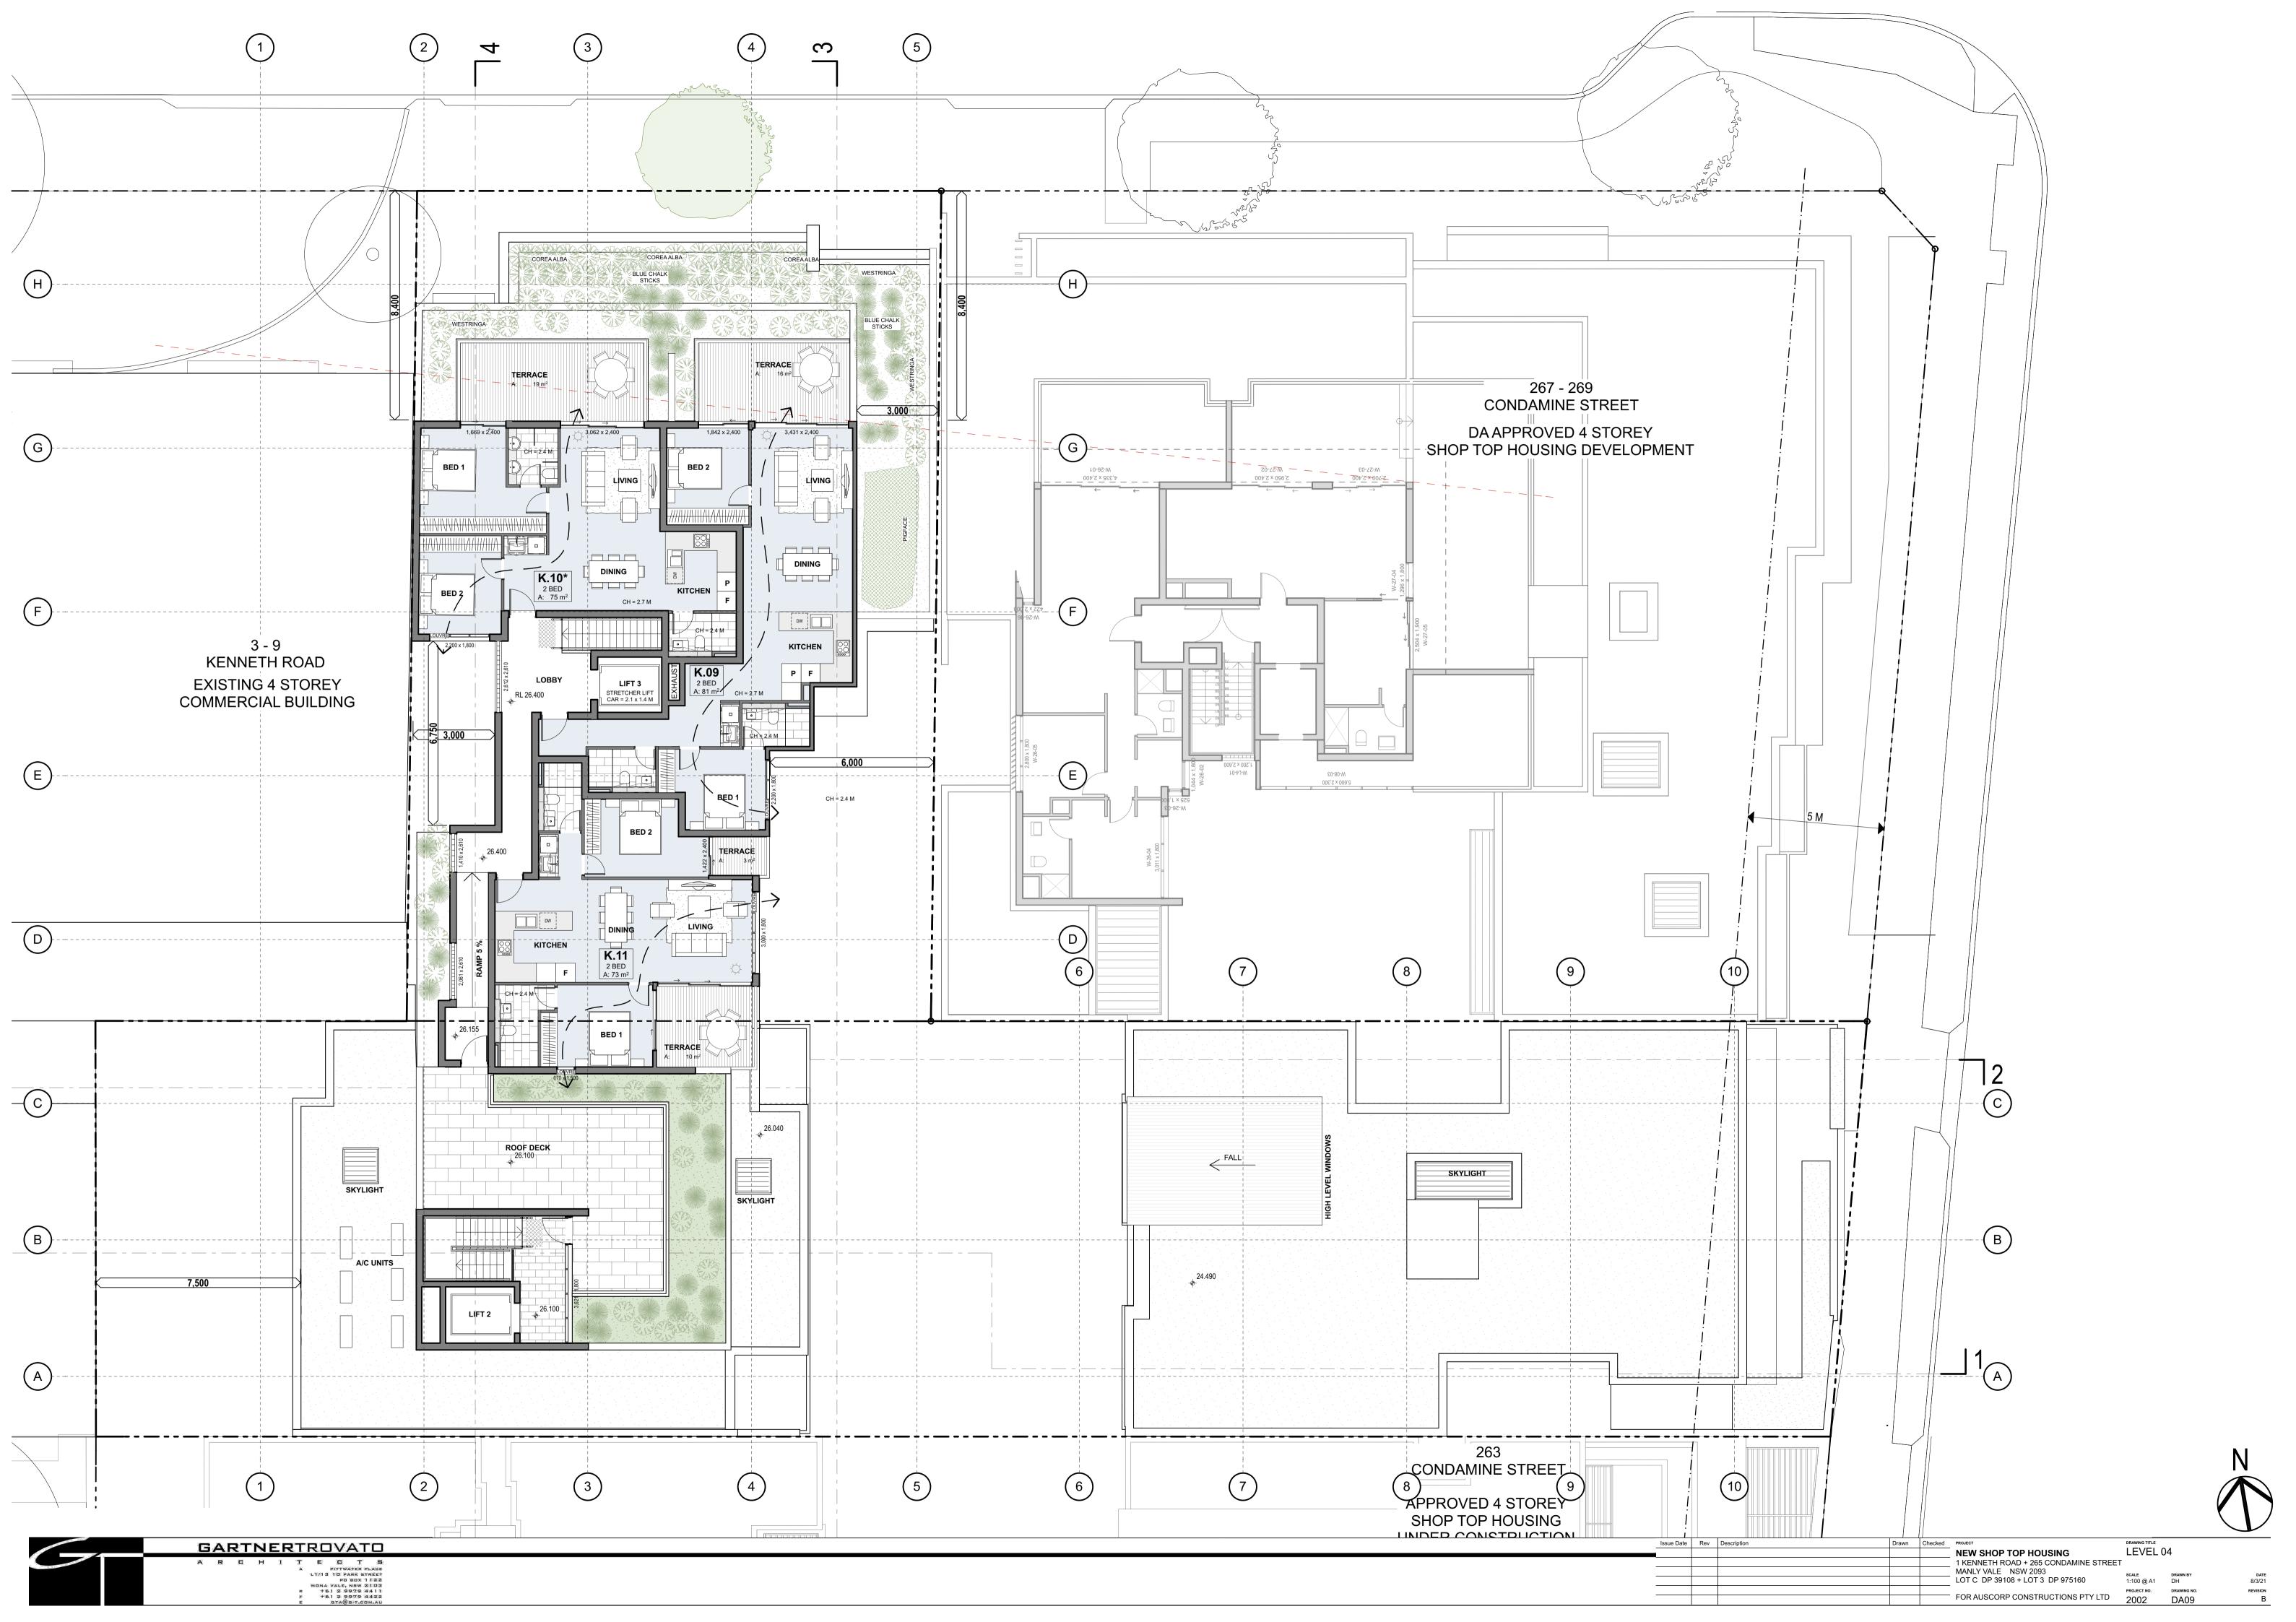

## DEVELOPMENT APPLICATION FOR SHOP-TOP HOUSING 1 KENNETH ROAD AND 265 CONDAMINE STREET MANLY VALE

**DEVELOPMENT SUMMARY** 

SOLAR ACCESS = 22/31 (71%)

TOTAL CAR SPACES = 56 SPACES

TOTAL BICYCLES = 42 SPACES (42)

19/ 31 (61%)

38 SPACES

7 SPACES

11 SPACES

31 SPACES 2 SPACES

2 SPACES 2 SPACES

**UNIT MIX & TOTAL** 

2 BED = 20

X-VENTILATION =

**CAR PARKING** 

RESIDENTIAL =

RETAIL/COMM. =

**BICYCLE PARKING** 

RESI VISITORS =

RETAIL VISITORS=

VISITORS =