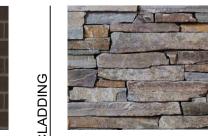

MID GREY GROUT

E DRY STONE CLADDING HORIZONTAL ALPINE

JH MATRIX
PAINT LIGHT BLUE GREY

COLOUR OFF WHITE

H FACADE TRIMS

COLOUR DARK GREY

TINTED GLASS DARK GREY

L EXTERNAL BALUSTRADE