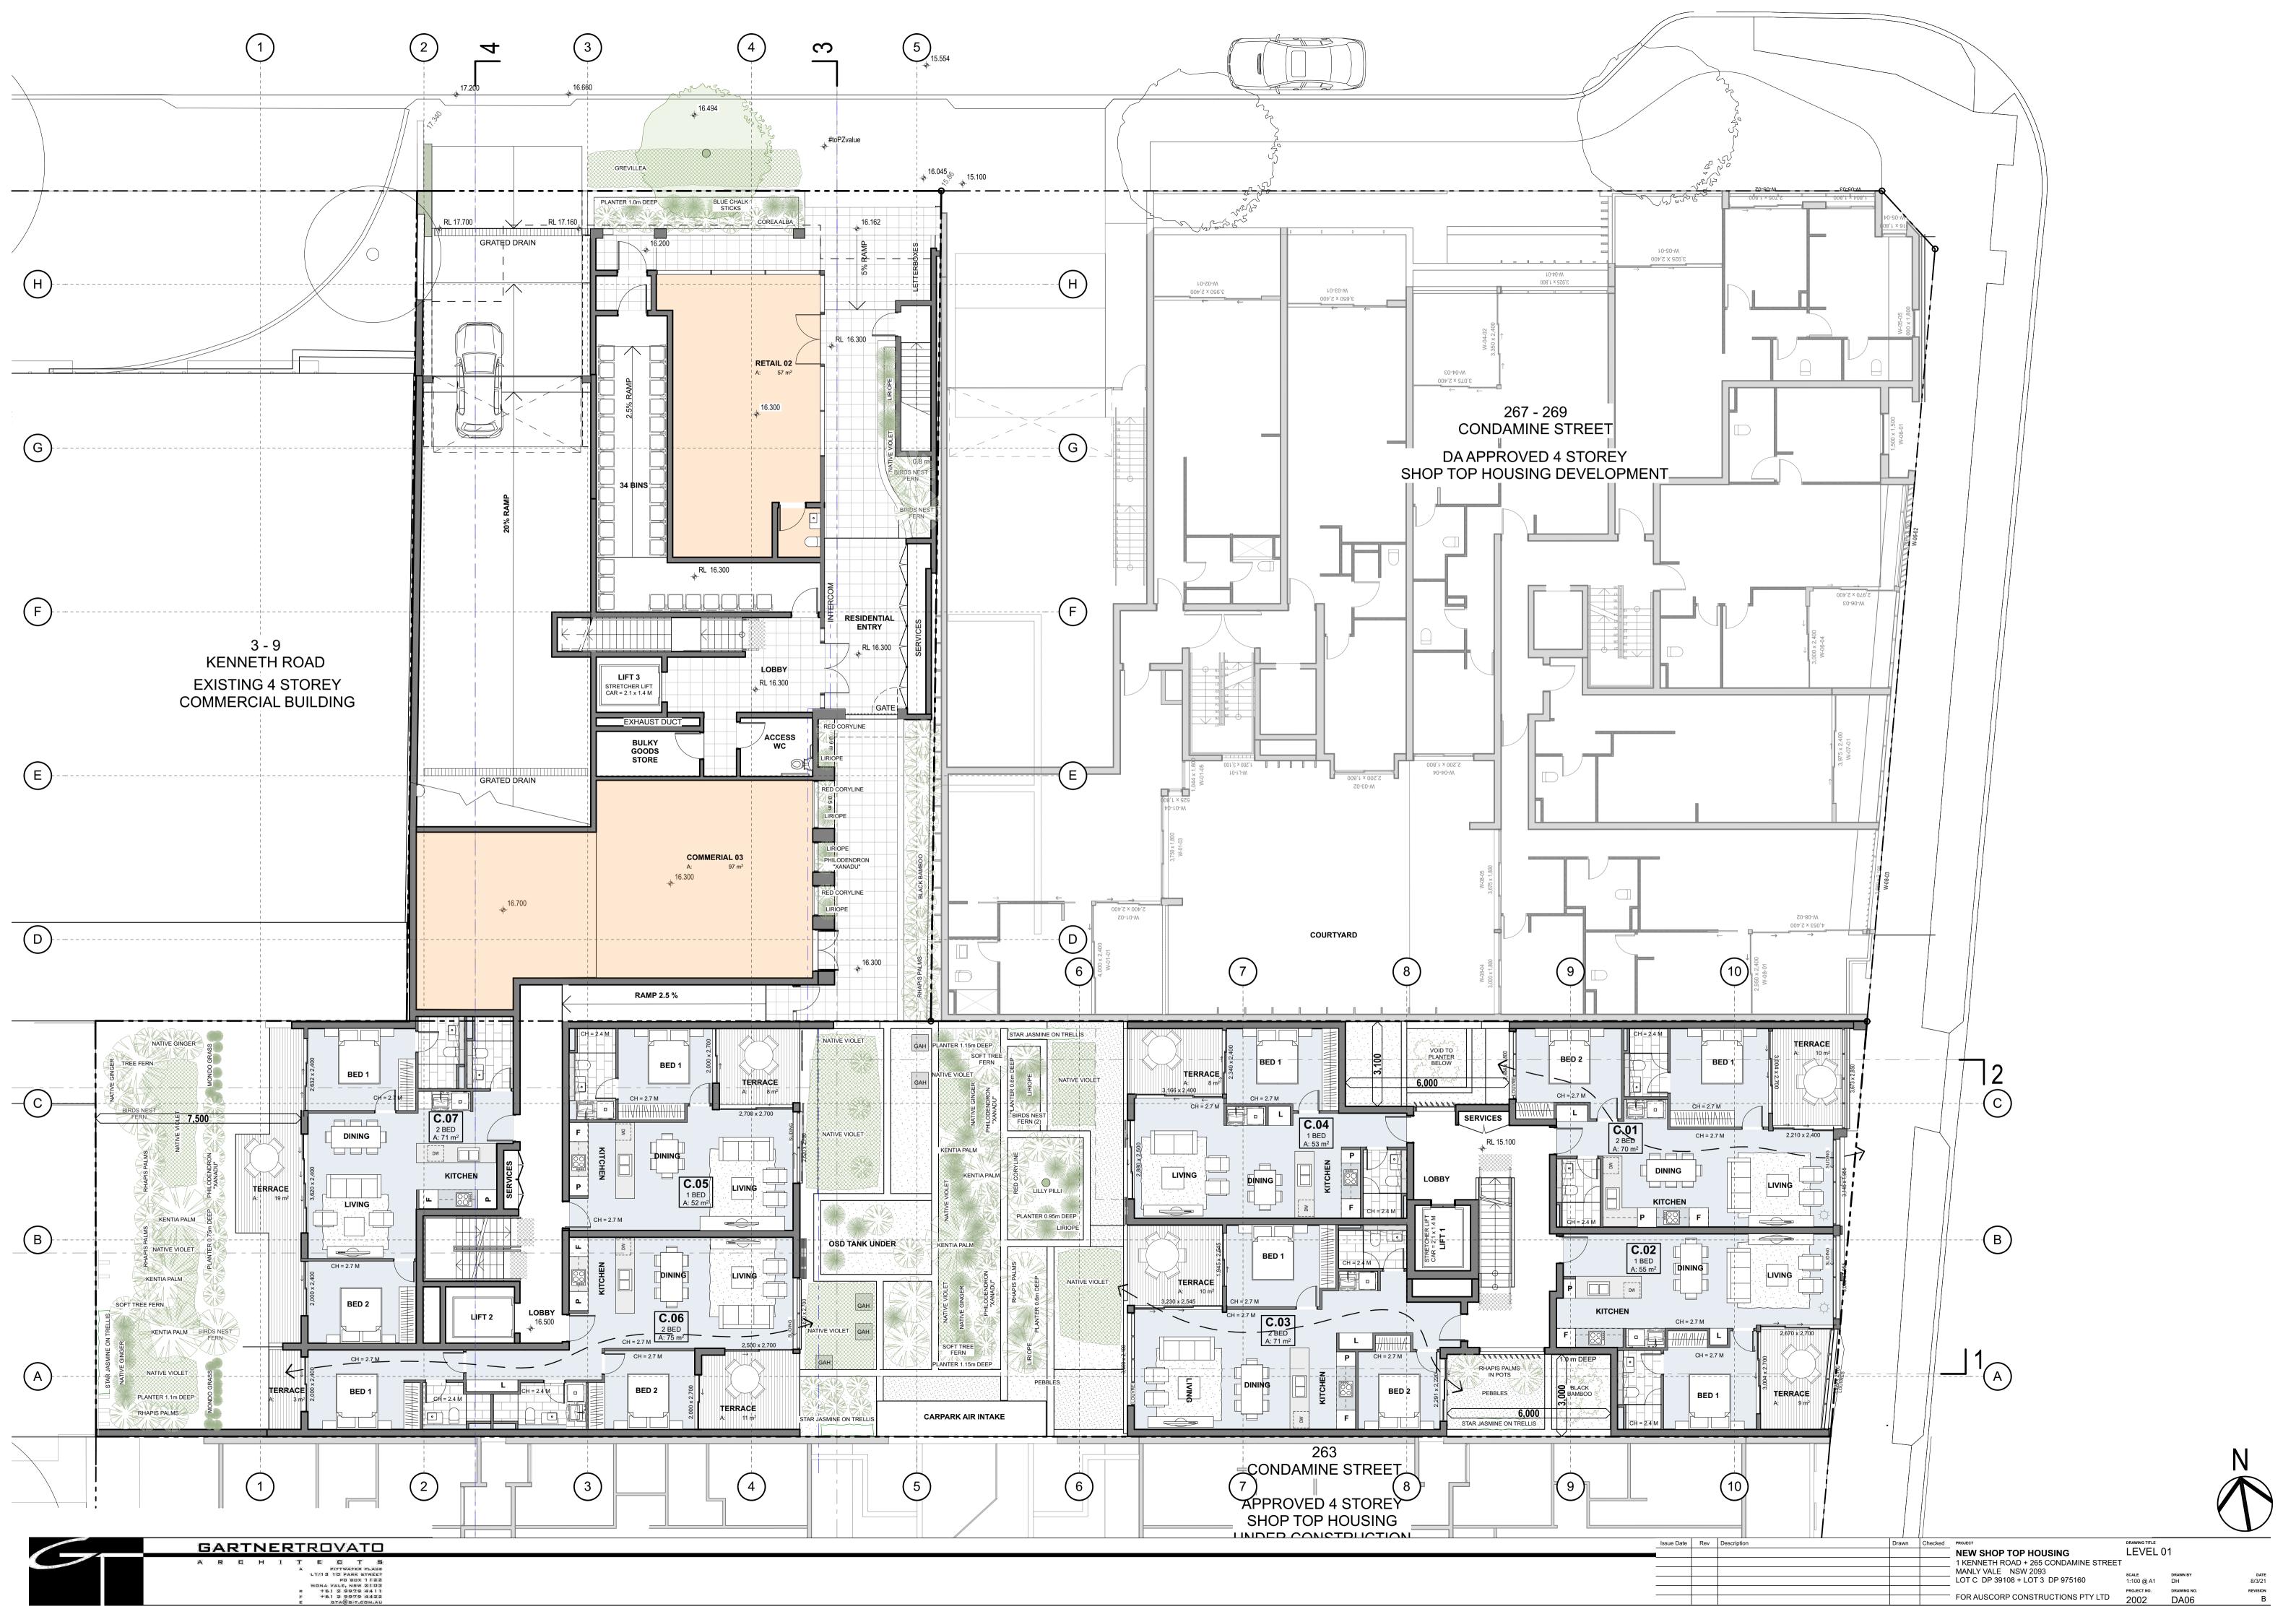

## DEVELOPMENT APPLICATION FOR SHOP-TOP HOUSING 1 KENNETH ROAD AND 265 CONDAMINE STREET MANLY VALE

**DEVELOPMENT SUMMARY** 

SOLAR ACCESS = 22/31 (71%)

TOTAL CAR SPACES = 56 SPACES

TOTAL BICYCLES = 42 SPACES (42)

19/ 31 (61%)

38 SPACES

7 SPACES

11 SPACES

31 SPACES 2 SPACES

2 SPACES 2 SPACES

**UNIT MIX & TOTAL** 

2 BED = 20

X-VENTILATION =

**CAR PARKING** 

RESIDENTIAL =

RETAIL/COMM. =

**BICYCLE PARKING** 

RESI VISITORS =

RETAIL VISITORS=

VISITORS =