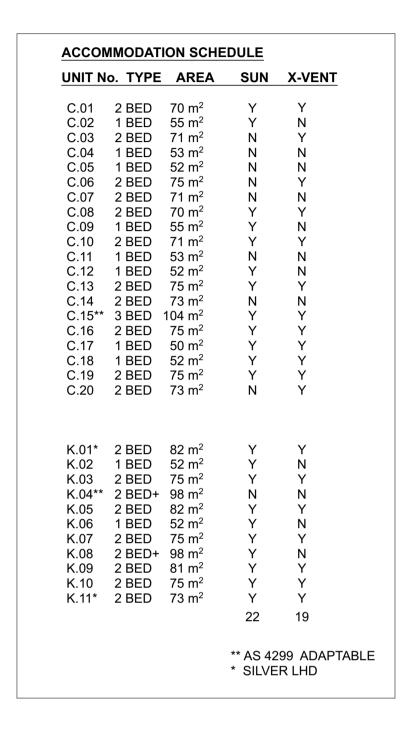

## DEVELOPMENT APPLICATION FOR SHOP-TOP HOUSING 1 KENNETH ROAD AND 265 CONDAMINE STREET MANLY VALE

**DEVELOPMENT SUMMARY** 

SOLAR ACCESS = 22/31 (71%)

TOTAL CAR SPACES = 56 SPACES

TOTAL BICYCLES = 42 SPACES (42)

19/ 31 (61%)

38 SPACES

7 SPACES

11 SPACES

31 SPACES 2 SPACES

2 SPACES 2 SPACES

**UNIT MIX & TOTAL** 

2 BED = 20

X-VENTILATION =

**CAR PARKING** 

RESIDENTIAL =

RETAIL/COMM. =

**BICYCLE PARKING** 

RESI VISITORS =

RETAIL VISITORS=

VISITORS =