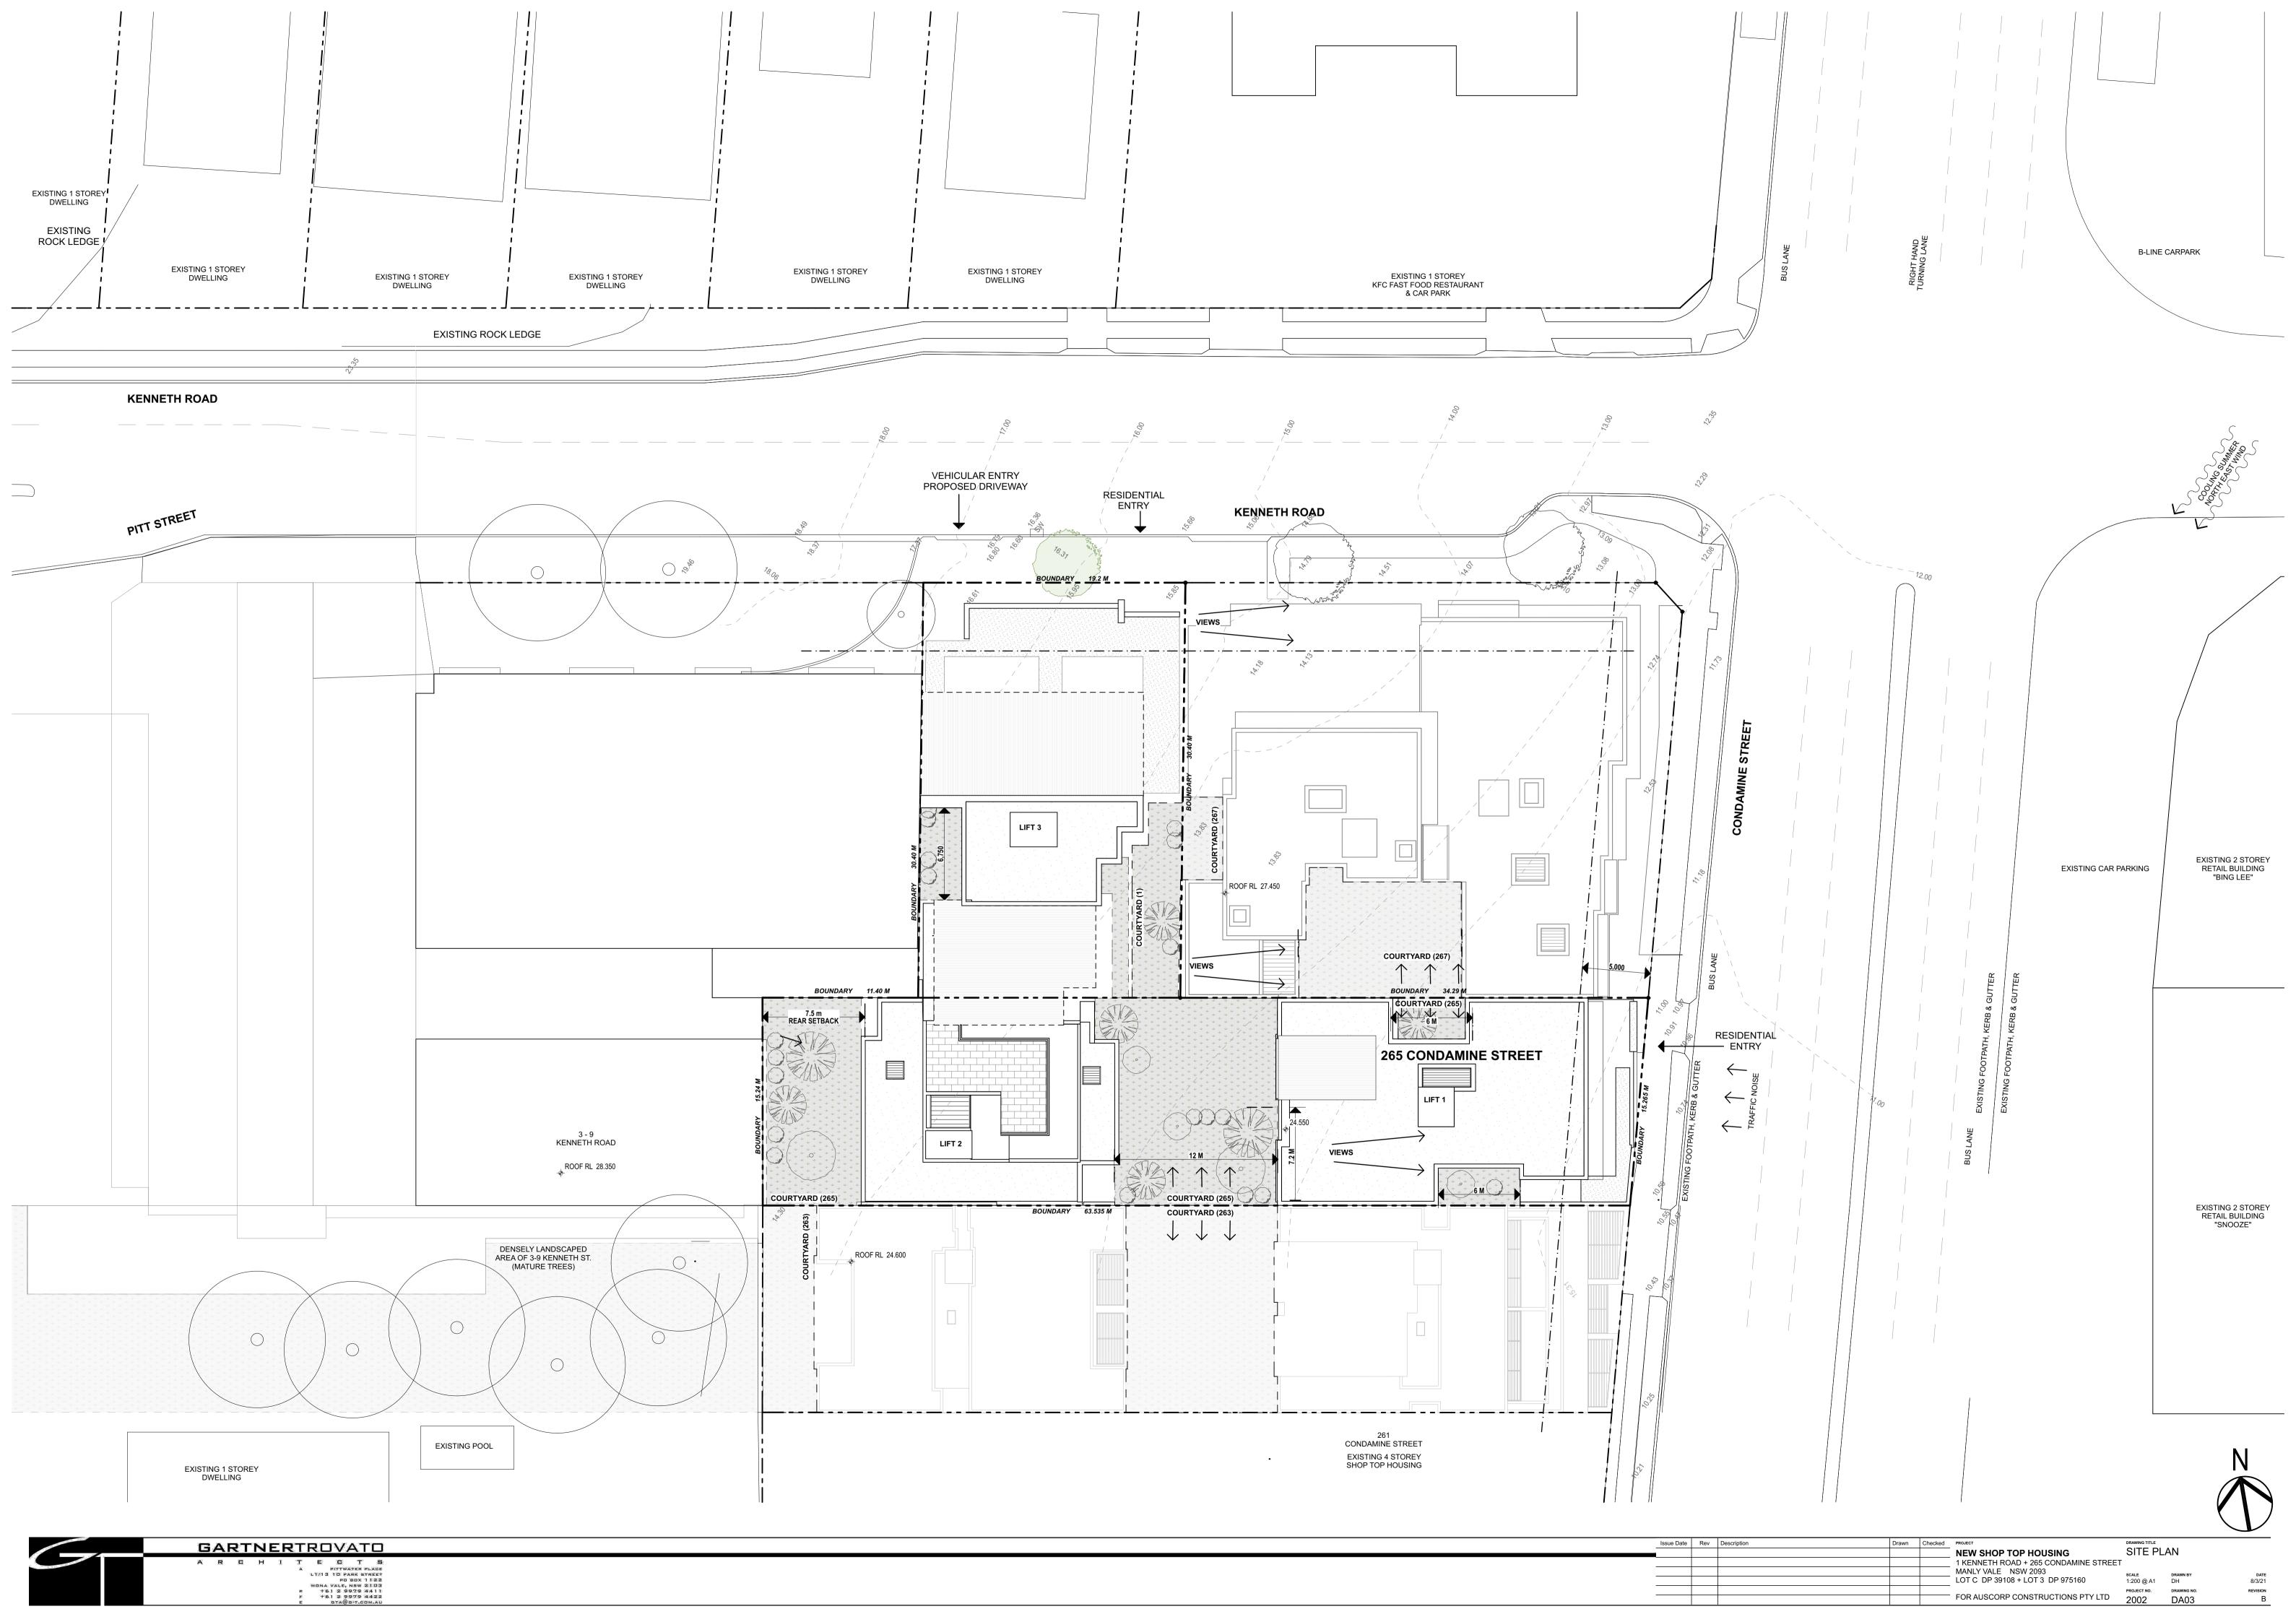

## DEVELOPMENT APPLICATION FOR SHOP-TOP HOUSING 1 KENNETH ROAD AND 265 CONDAMINE STREET MANLY VALE

**DEVELOPMENT SUMMARY** 

SOLAR ACCESS = 22/31 (71%)

TOTAL CAR SPACES = 56 SPACES

TOTAL BICYCLES = 42 SPACES (42)

LOT C DP 39108 + LOT 3 DP 975160

MANLY VALE NSW 2093

1 KENNETH ROAD + 265 CONDAMINE STREET WEST

FOR AUSCORP CONSTRUCTIONS PTY LTD PROJECT NO. 2002

Issue Date Rev Description

| SECTION 3 | SECT

**SECTION 4** 

| Sart Nert | Checked | Power | Checked | Power

**265 CONDAMINE STREET** 