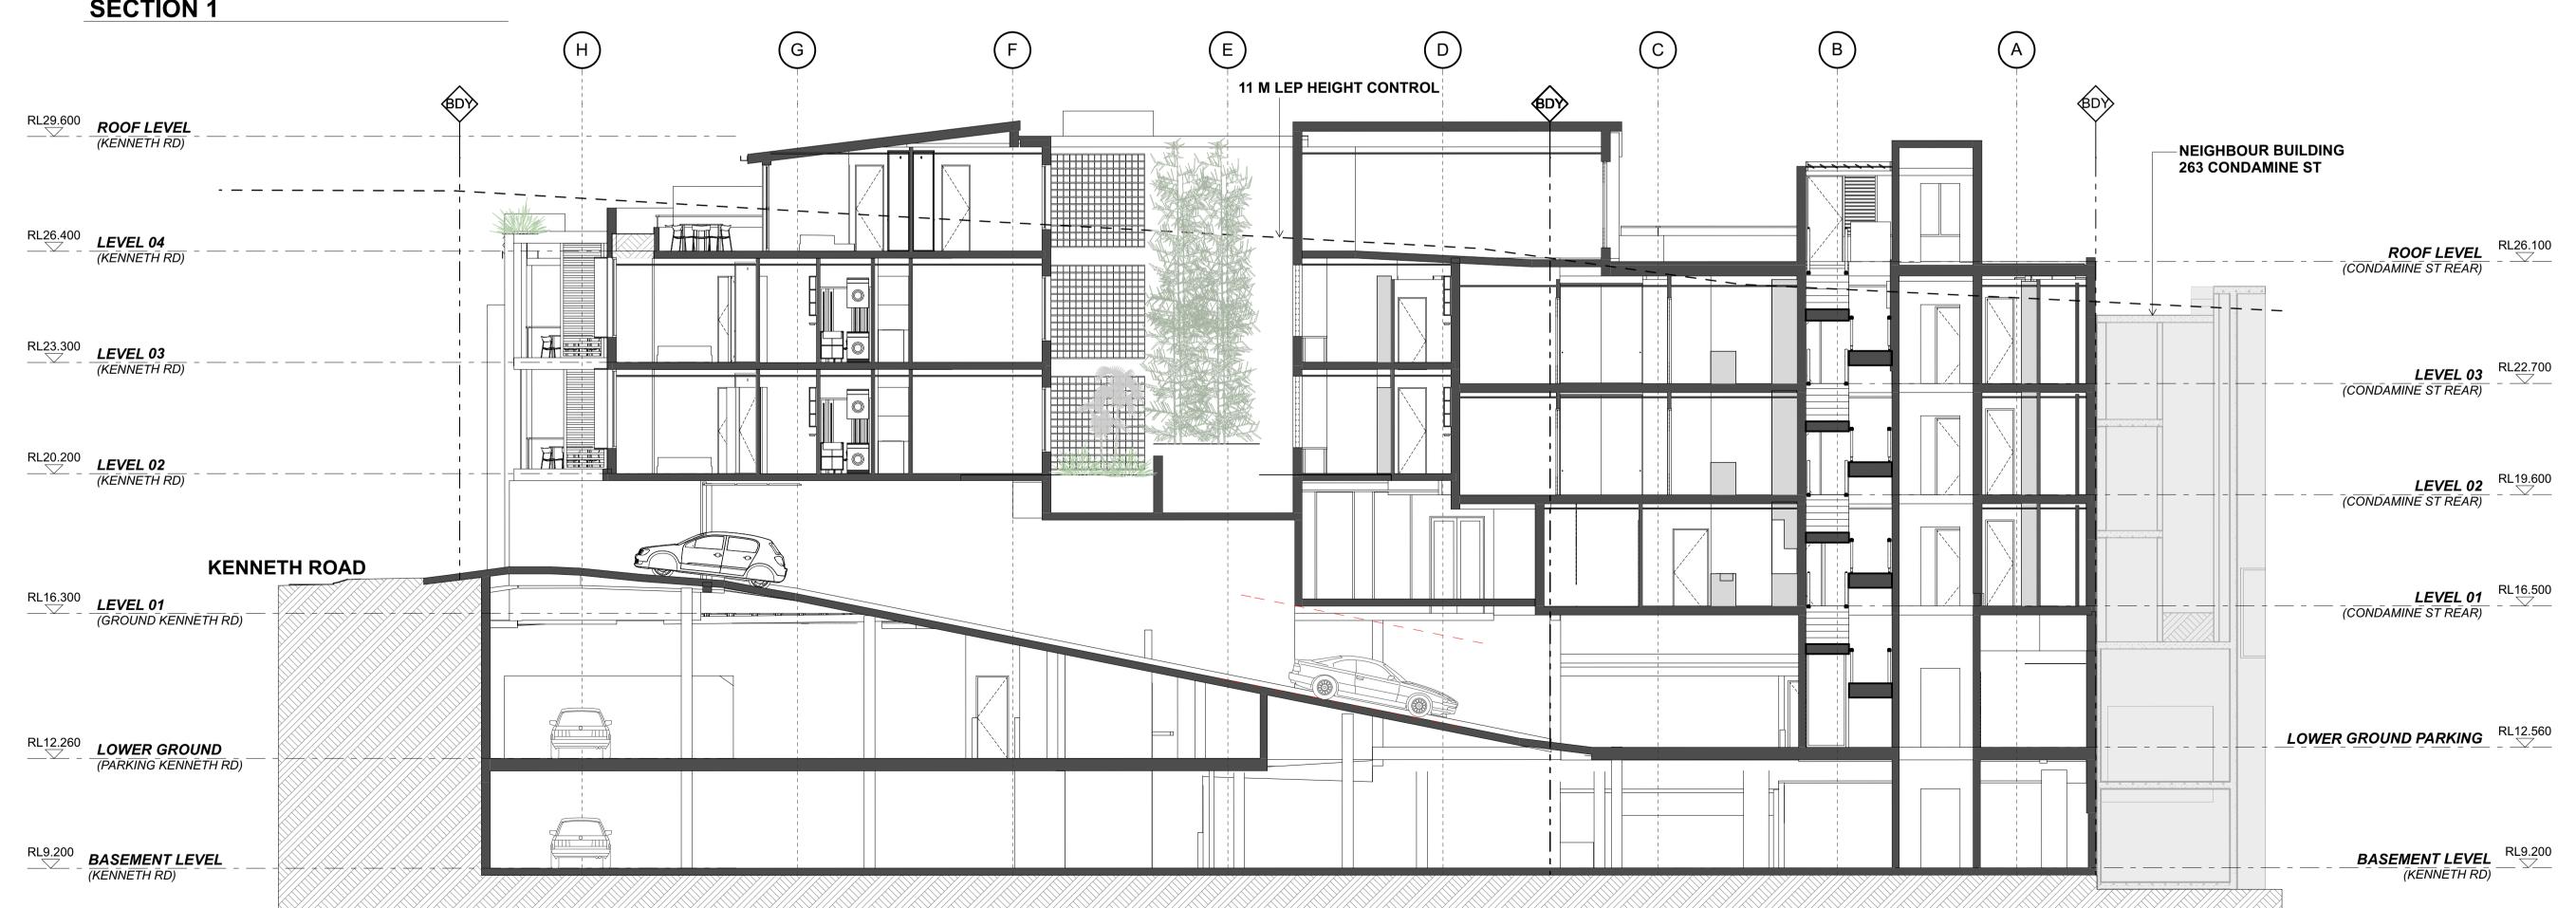

LOT C DP 39108 + LOT 3 DP 975160

MANLY VALE NSW 2093

1 KENNETH ROAD + 265 CONDAMINE STREET WEST

FOR AUSCORP CONSTRUCTIONS PTY LTD PROJECT NO. 2002

Issue Date Rev Description

| SECTION 3 | SECT

**SECTION 4** 

| Sart Nert | Checked | Power | Checked | Power

**265 CONDAMINE STREET** 