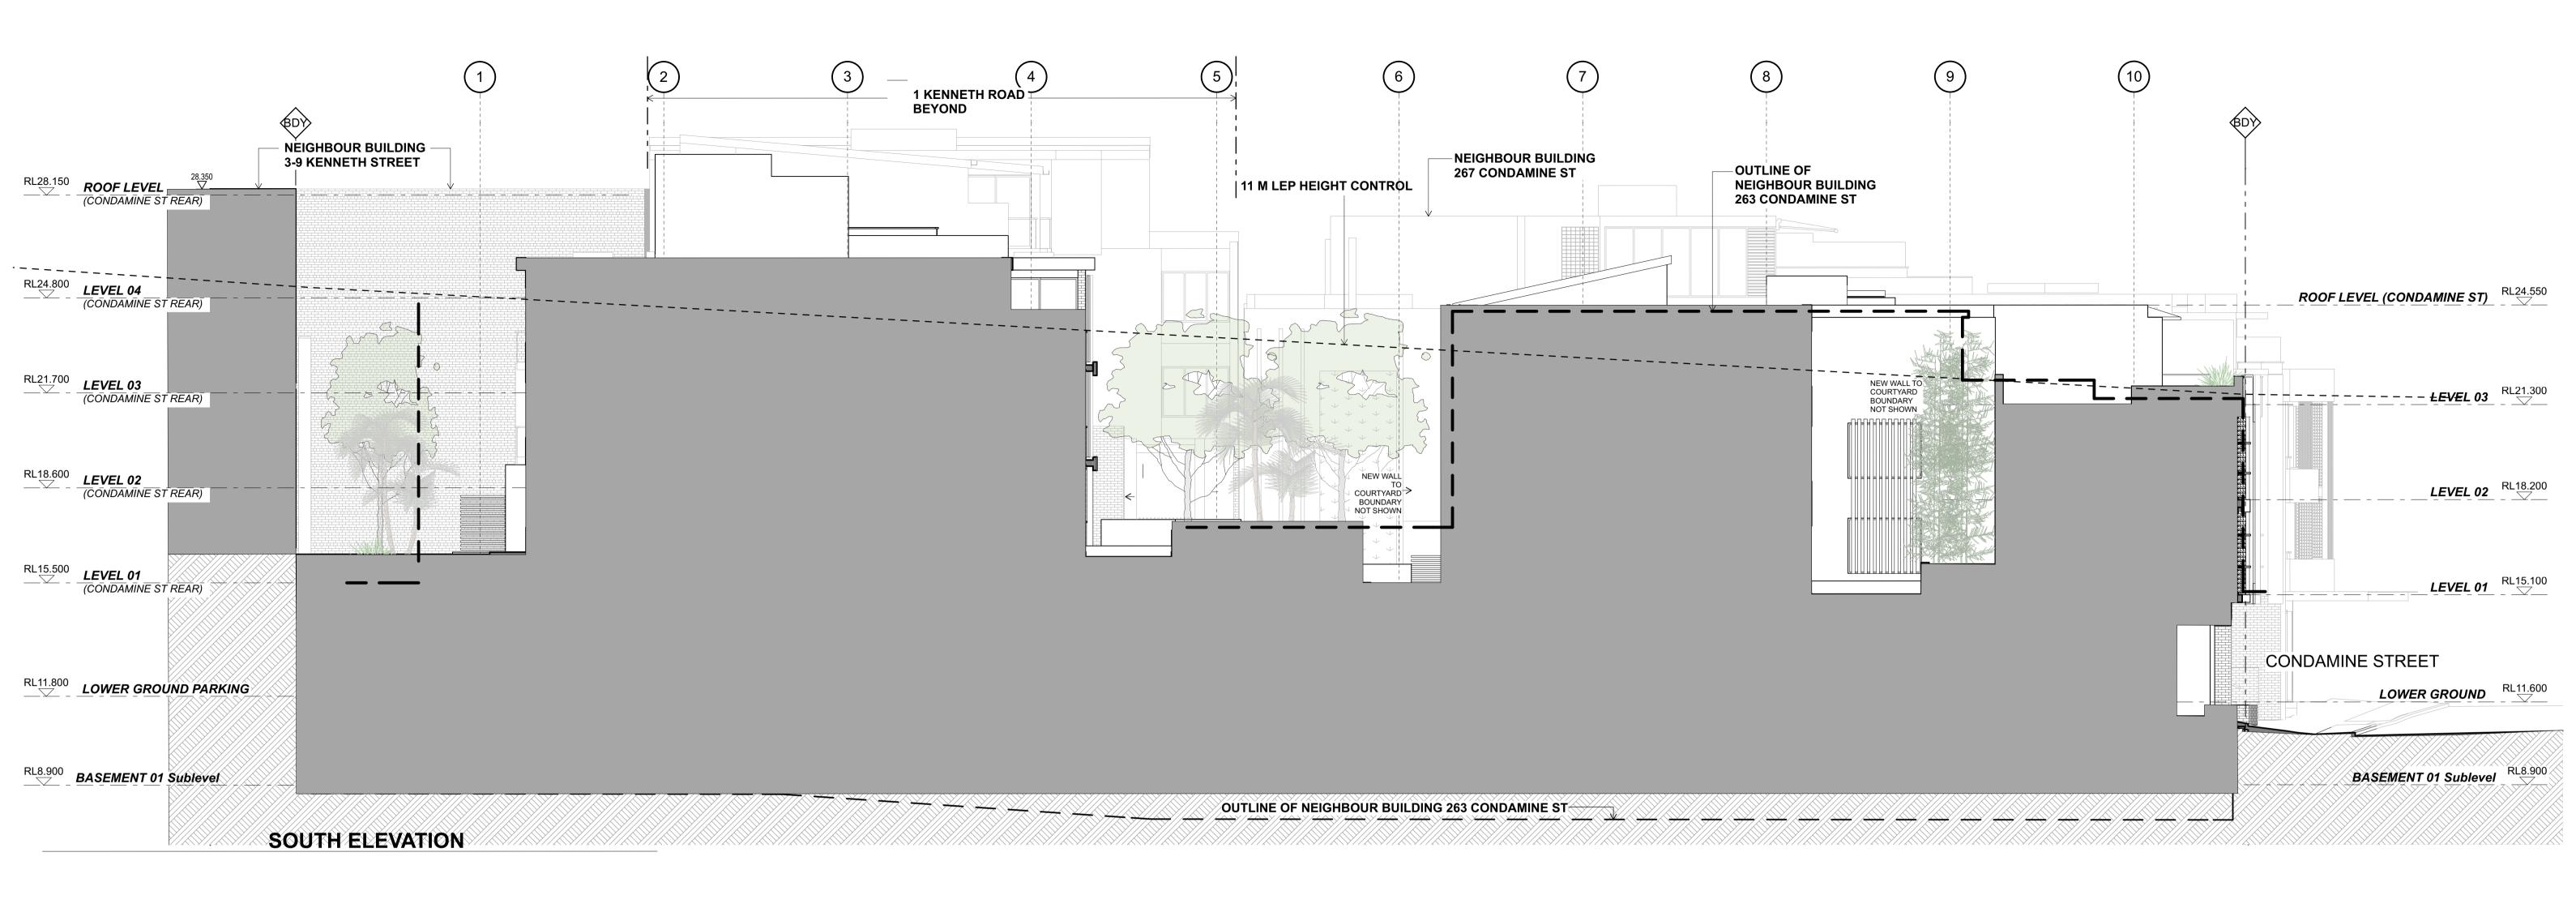

FOR AUSCORP CONSTRUCTIONS PTY LTD

GARTNERTROVATO

**EAST ELEVATION - CONDAMINE STREET** 

**GARTNERTROVATO** 

DRAWING TITLE
ELEVATIONS SOUTH +

DRAWING NO.

SCALE DRAWN BY 1:100 @ A1 DH

NEW SHOP TOP HOUSING

LOT C DP 39108 + LOT 3 DP 975160

MANLY VALE NSW 2093

1 KENNETH ROAD + 265 CONDAMINE STREET WEST

FOR AUSCORP CONSTRUCTIONS PTY LTD PROJECT NO. 2002

Issue Date Rev Description

| SECTION 3 | SECT

**SECTION 4** 