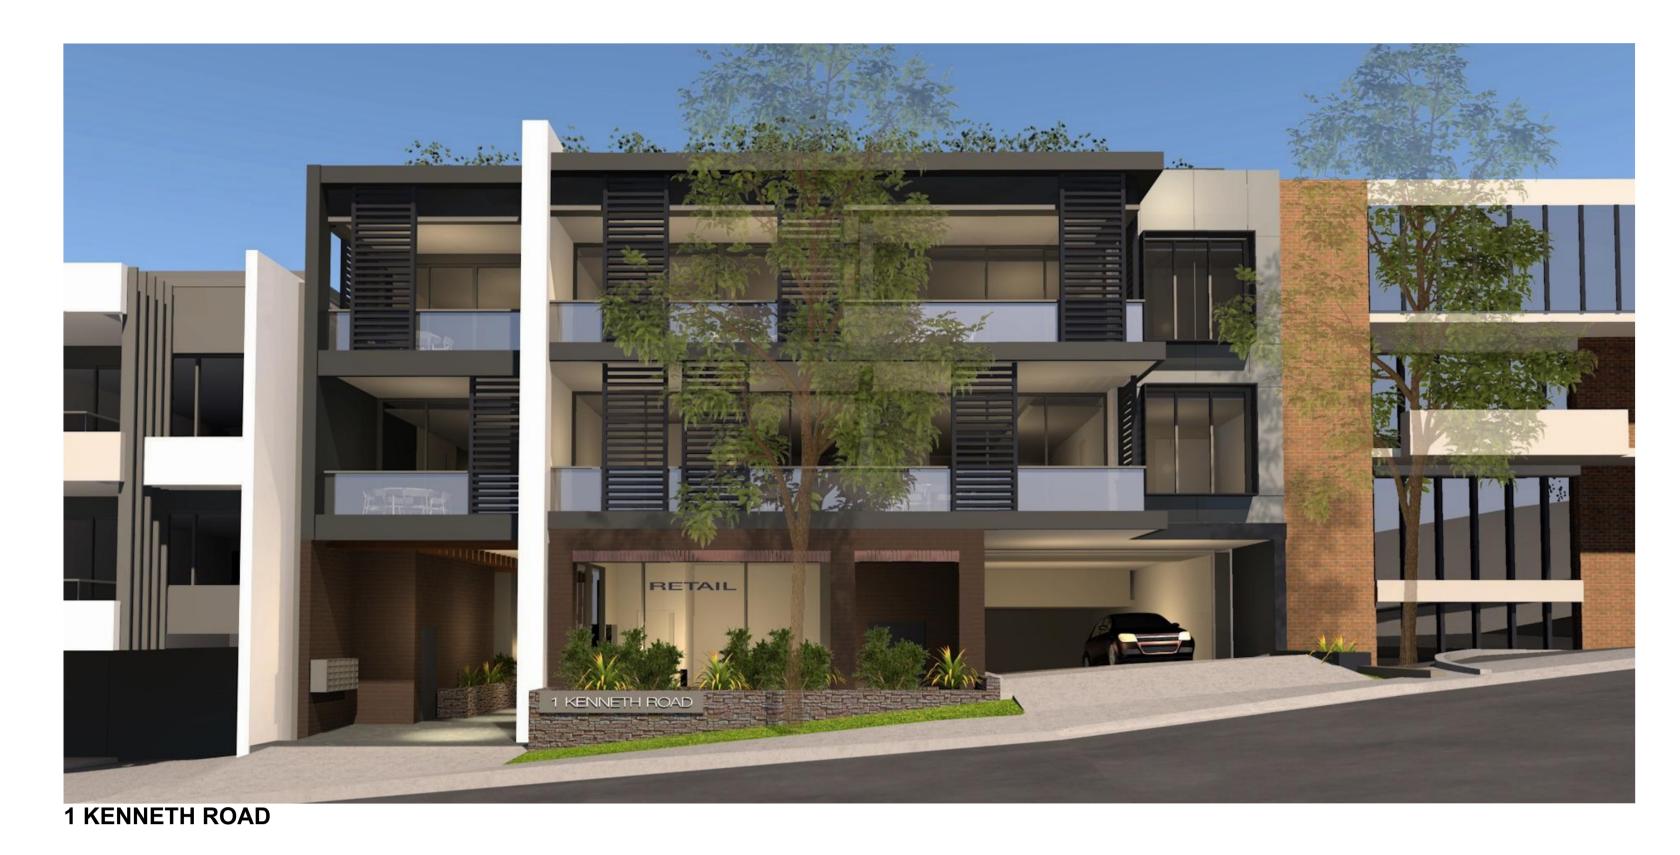

## DEVELOPMENT APPLICATION FOR SHOP-TOP HOUSING 1 KENNETH ROAD AND 265 CONDAMINE STREET MANLY VALE

**DEVELOPMENT SUMMARY** 

SOLAR ACCESS = 22/31 (71%)

TOTAL CAR SPACES = 56 SPACES

TOTAL BICYCLES = 42 SPACES (42)

LOT C DP 39108 + LOT 3 DP 975160

MANLY VALE NSW 2093

1 KENNETH ROAD + 265 CONDAMINE STREET WEST

FOR AUSCORP CONSTRUCTIONS PTY LTD PROJECT NO. 2002

Issue Date Rev Description

| SECTION 3 | SECT

**SECTION 4** 