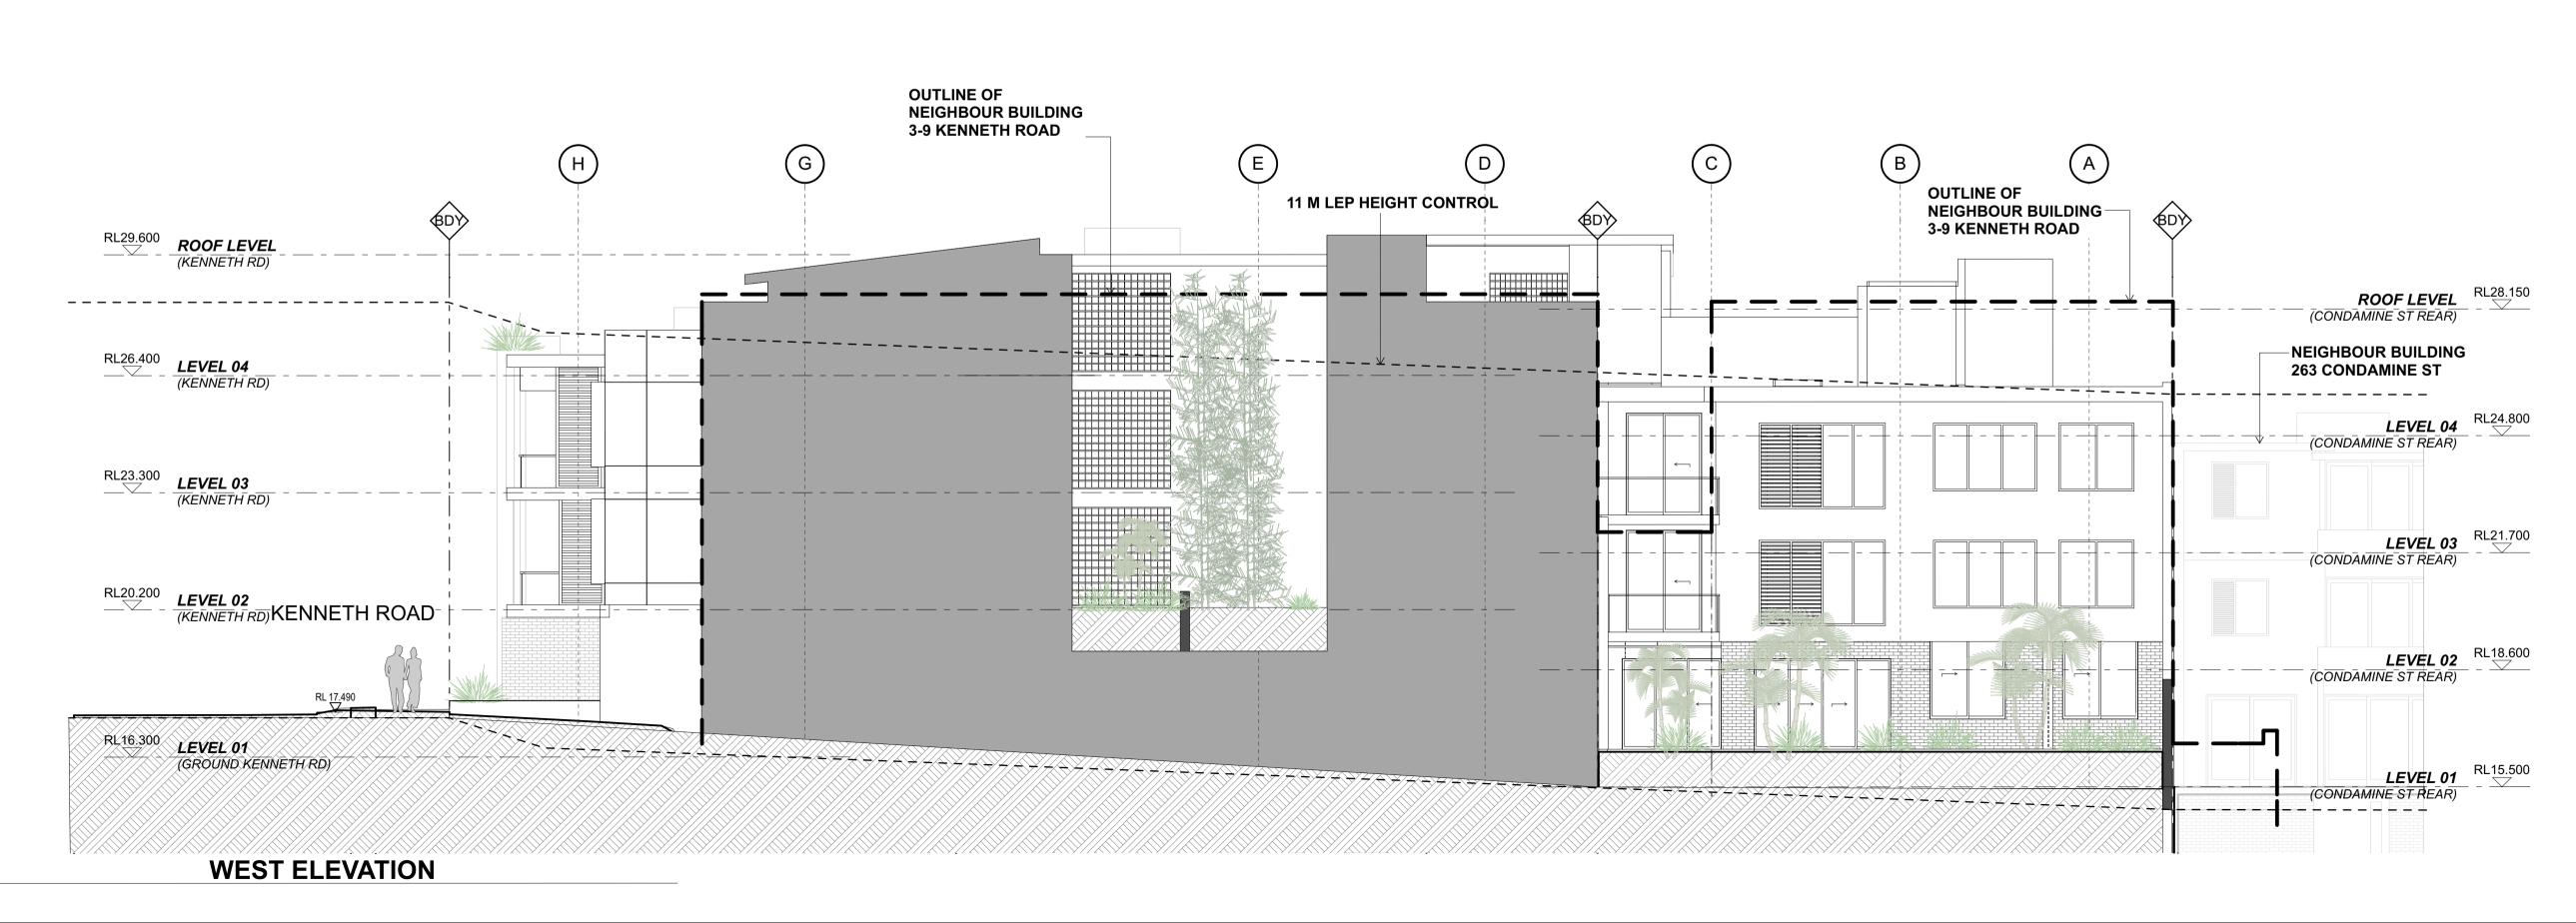

LOT C DP 39108 + LOT 3 DP 975160

MANLY VALE NSW 2093

1 KENNETH ROAD + 265 CONDAMINE STREET WEST

FOR AUSCORP CONSTRUCTIONS PTY LTD PROJECT NO. 2002

Issue Date Rev Description

| SECTION 3 | SECT

**SECTION 4** 