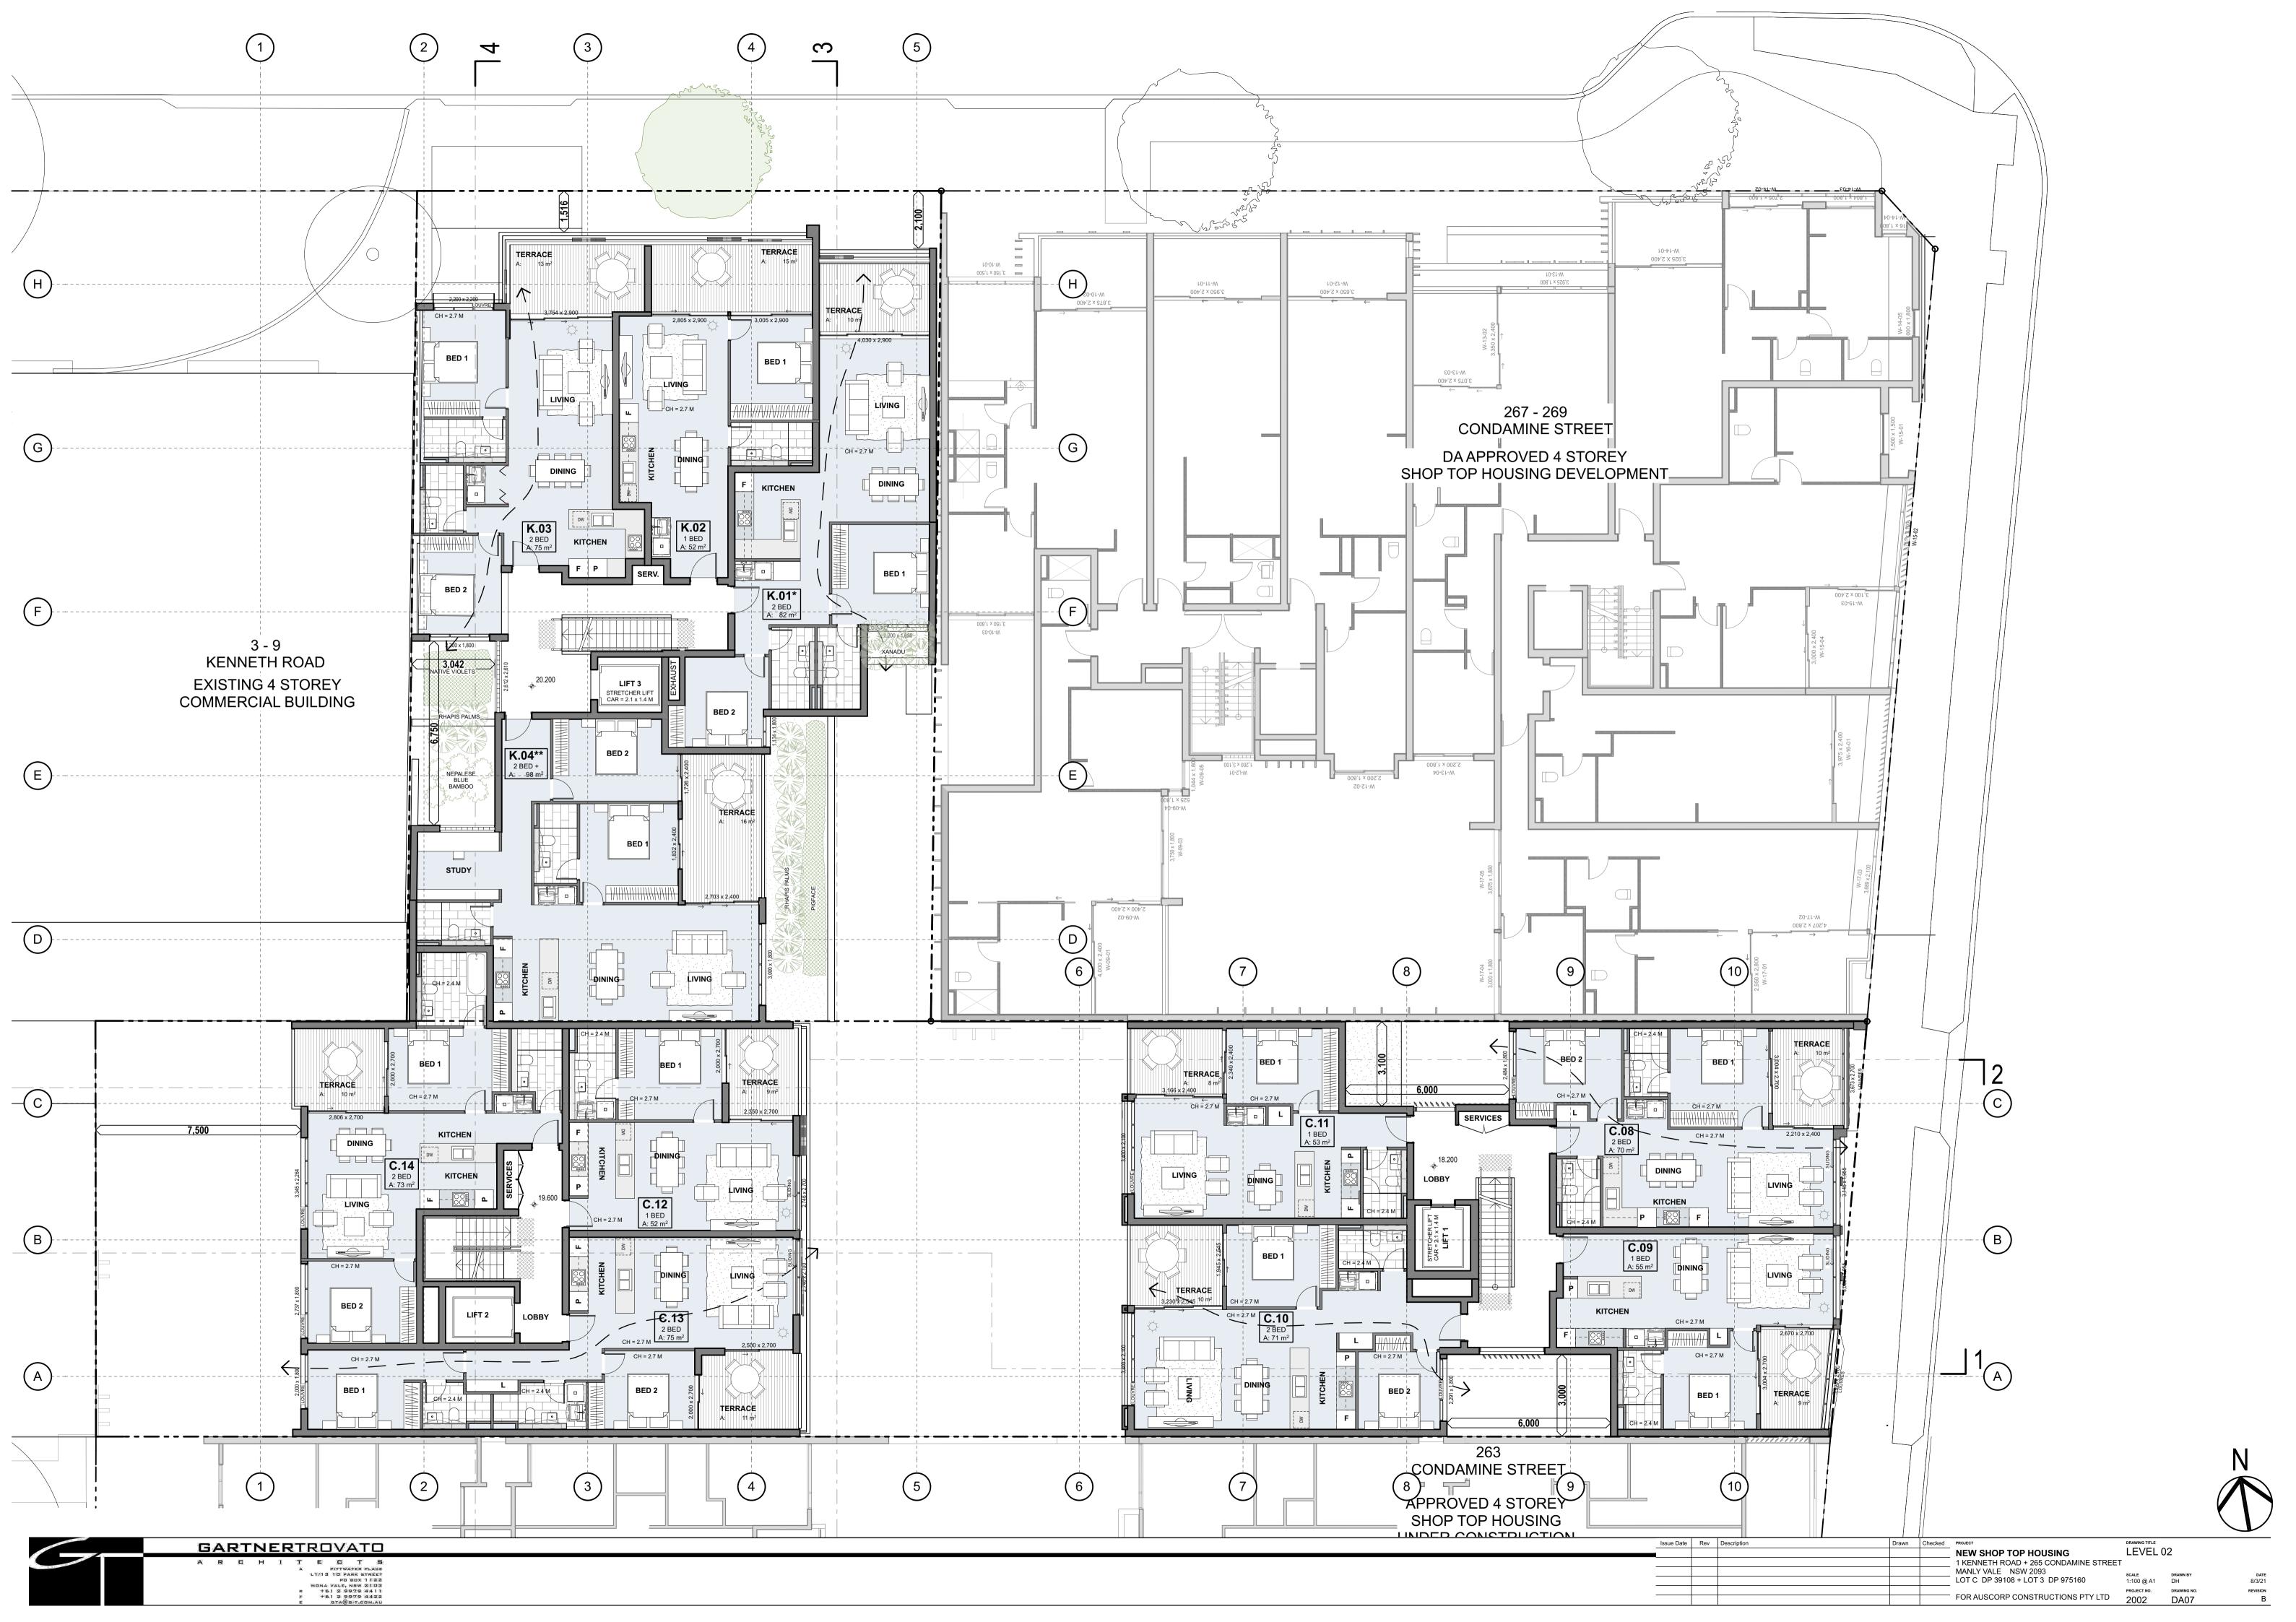

## DEVELOPMENT APPLICATION FOR SHOP-TOP HOUSING 1 KENNETH ROAD AND 265 CONDAMINE STREET MANLY VALE

**DEVELOPMENT SUMMARY** 

SOLAR ACCESS = 22/31 (71%)

TOTAL CAR SPACES = 56 SPACES

TOTAL BICYCLES = 42 SPACES (42)

19/ 31 (61%)

38 SPACES

7 SPACES

11 SPACES

31 SPACES 2 SPACES

2 SPACES 2 SPACES

**UNIT MIX & TOTAL** 

2 BED = 20

X-VENTILATION =

**CAR PARKING** 

RESIDENTIAL =

RETAIL/COMM. =

**BICYCLE PARKING** 

RESI VISITORS =

RETAIL VISITORS=

VISITORS =