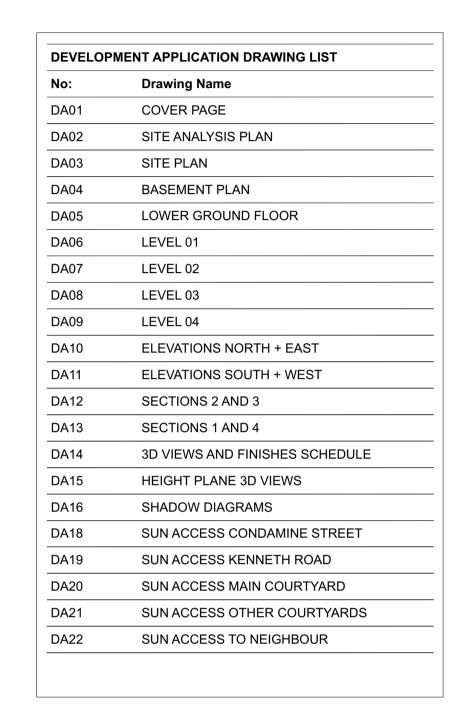

## DEVELOPMENT APPLICATION FOR SHOP-TOP HOUSING 1 KENNETH ROAD AND 265 CONDAMINE STREET MANLY VALE





**DEVELOPMENT SUMMARY** 

SOLAR ACCESS = 22/31 (71%)

TOTAL CAR SPACES = 56 SPACES

TOTAL BICYCLES = 42 SPACES (42)

19/ 31 (61%)

38 SPACES

7 SPACES

11 SPACES

31 SPACES 2 SPACES

2 SPACES 2 SPACES

**UNIT MIX & TOTAL** 

2 BED = 20

X-VENTILATION =

**CAR PARKING** 

RESIDENTIAL =

RETAIL/COMM. =

**BICYCLE PARKING** 

RESI VISITORS =

RETAIL VISITORS=

VISITORS =







FOR AUSCORP CONSTRUCTIONS PTY LTD

GARTNERTROVATO



















**EAST ELEVATION - CONDAMINE STREET** 





**GARTNERTROVATO** 

DRAWING TITLE
ELEVATIONS SOUTH +

DRAWING NO.

SCALE DRAWN BY 1:100 @ A1 DH

NEW SHOP TOP HOUSING

LOT C DP 39108 + LOT 3 DP 975160

MANLY VALE NSW 2093

1 KENNETH ROAD + 265 CONDAMINE STREET WEST

FOR AUSCORP CONSTRUCTIONS PTY LTD PROJECT NO. 2002

Issue Date Rev Description





| SECTION 3 | SECT





**SECTION 4** 

| Sart Nert | Checked | Power | Checked | Power









**265 CONDAMINE STREET** 

## **EXTERNAL FINISHES**

NOTE: FINISHES AND IMAGES SHOWN ARE INDICATIVE OF DESIGN INTENT ONLY



B PAINTED RENDER COLOUR - LIGHT-MID GREY



C PAINTED RENDER D FACE BRICK COLOUR - DARK WARM GREY COLOUR - DARK NEUTRAL BROWN

MID GREY GROUT



E DRY STONE C