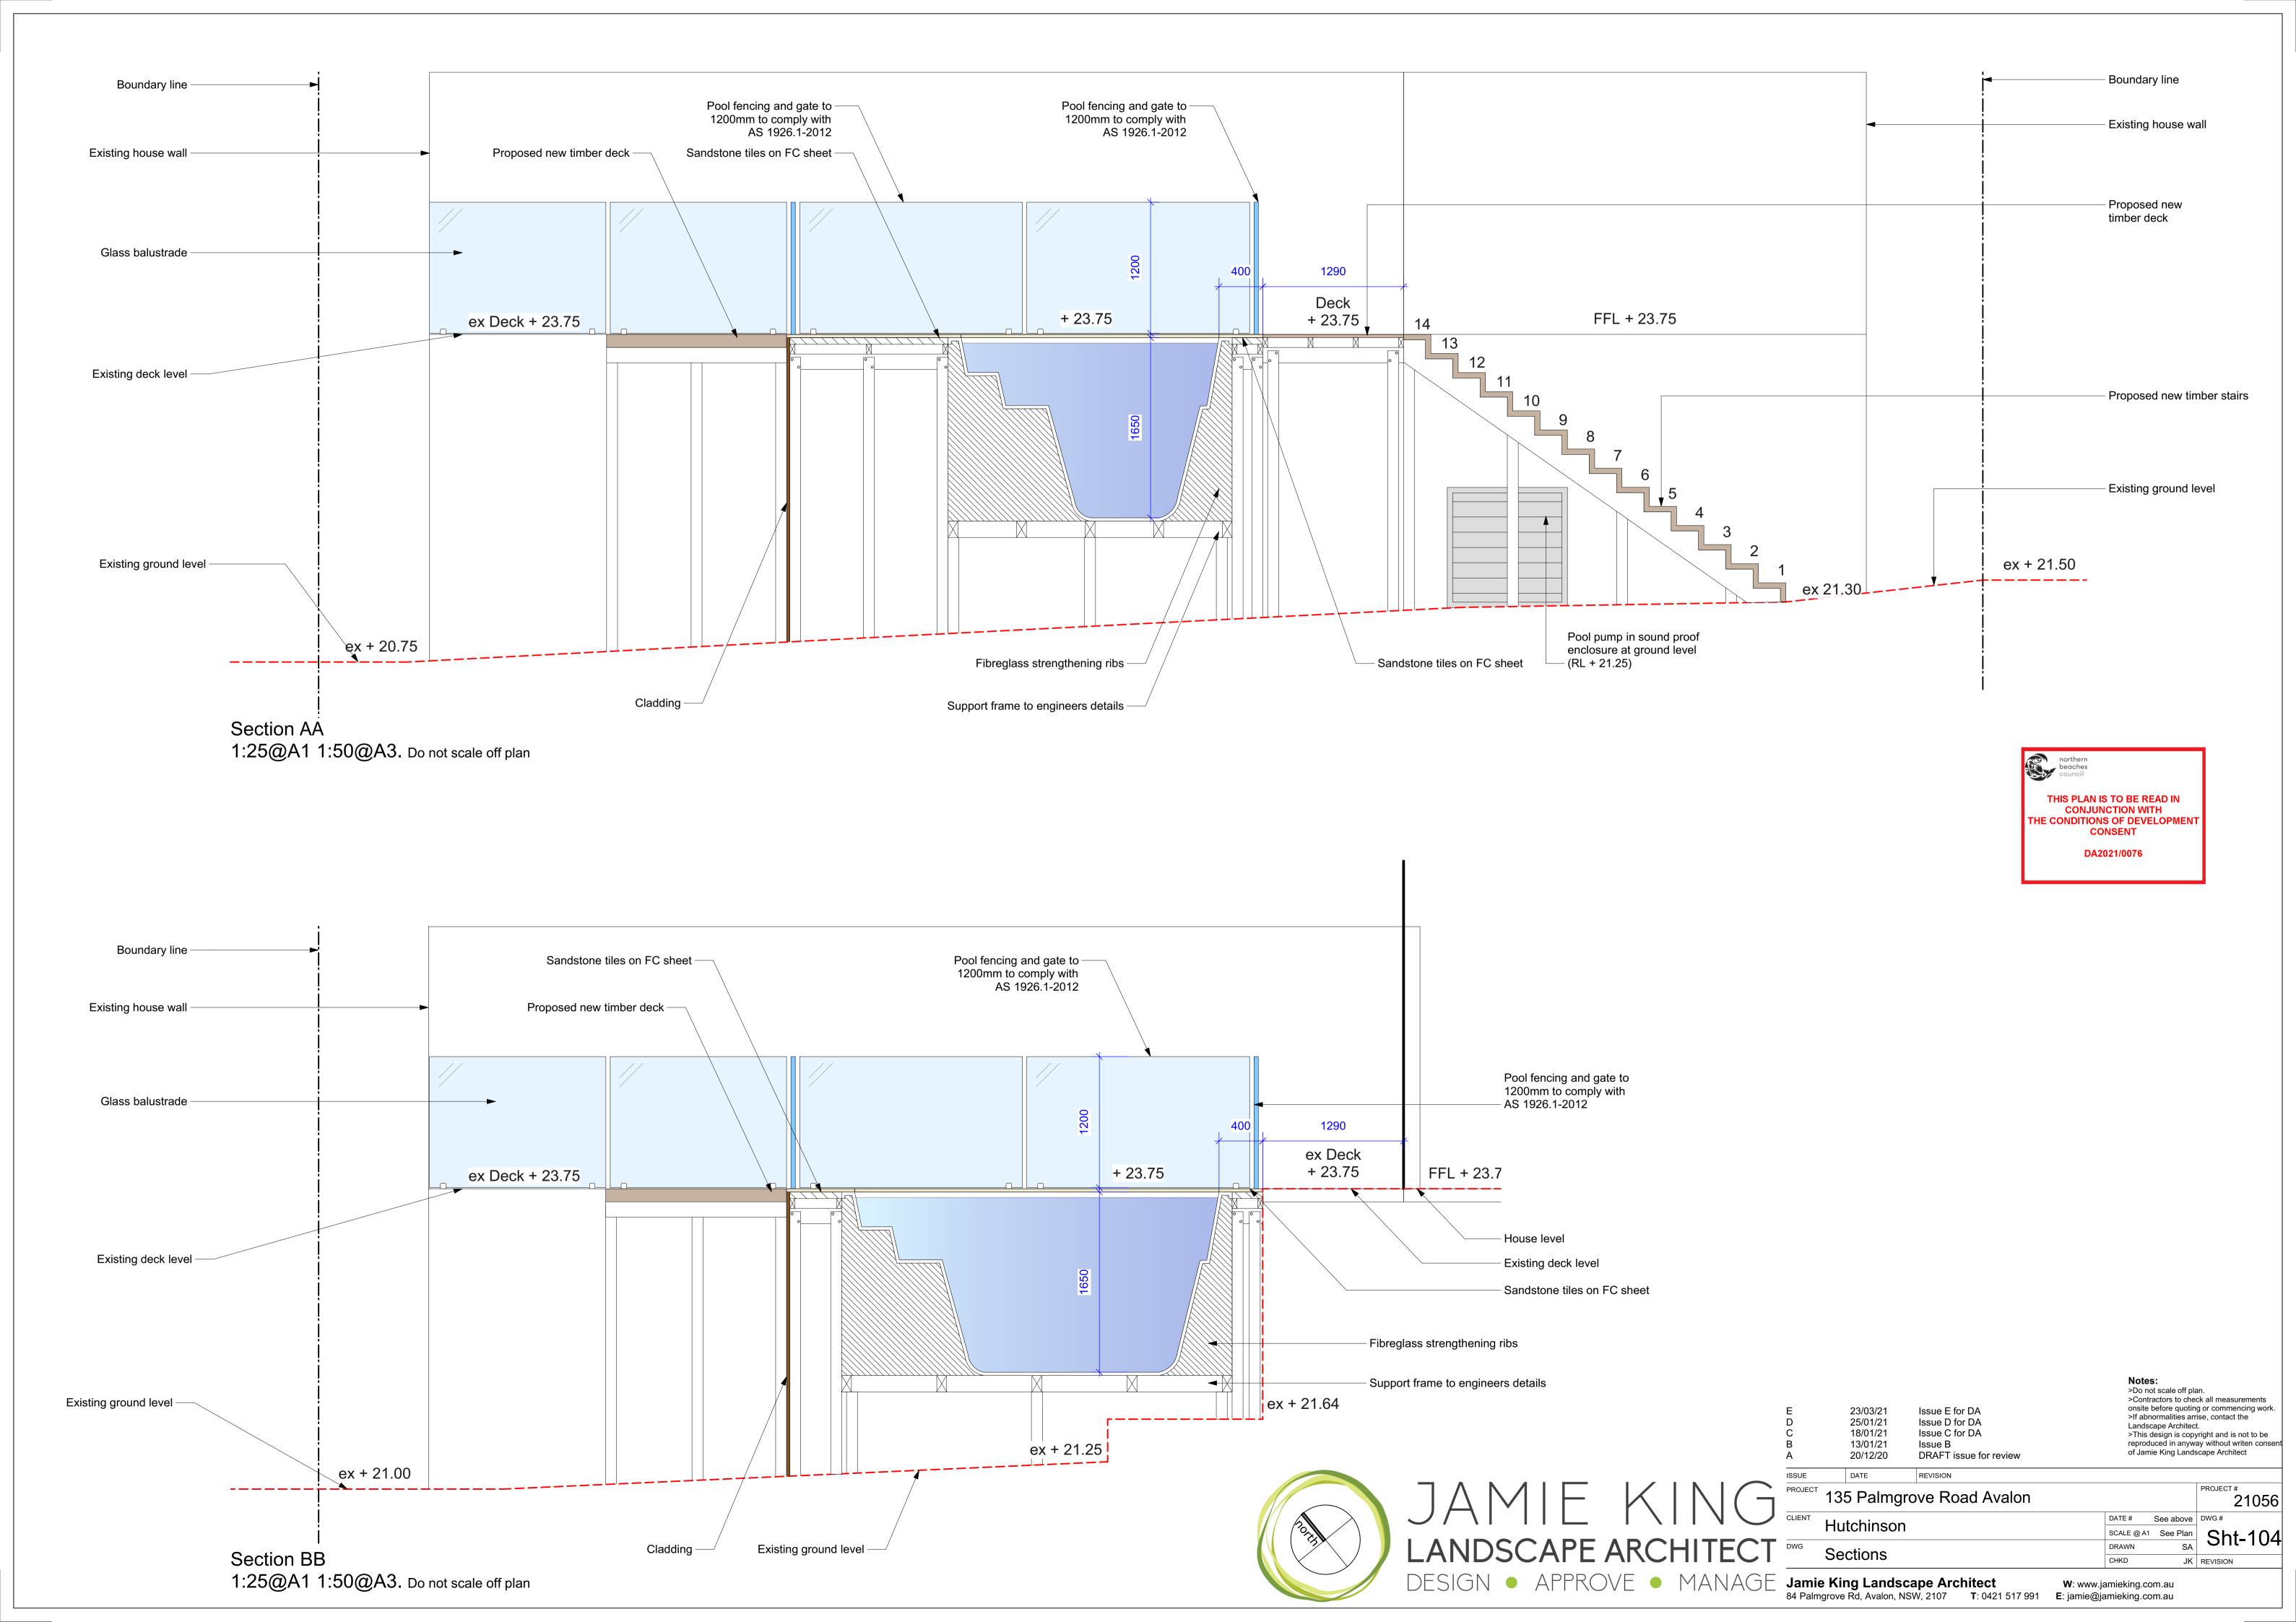

Section CC 1:25@A1 1:50@A3. Do not scale off plan

| =<br>0<br>0<br>3<br>A                                  |     | 23/03/21<br>25/01/21<br>18/01/21<br>13/01/21<br>20/12/20 | Issue E for DA Issue D for DA Issue C for DA Issue B DRAFT issue for review | onsite<br>>If abr<br>Landso<br>>This oreprod | ck all measurements<br>g or commencing work.<br>ise, contact the |                       |
|--------------------------------------------------------|-----|----------------------------------------------------------|-----------------------------------------------------------------------------|----------------------------------------------|------------------------------------------------------------------|-----------------------|
| SSUE                                                   |     | DATE                                                     | REVISION                                                                    |                                              |                                                                  |                       |
| PROJECT                                                | 13  | 5 Palmgro                                                | ove Road Avalon                                                             |                                              |                                                                  | PROJECT # 21056       |
| CLIENT                                                 | ш., | tchinson                                                 |                                                                             | DATE#                                        | See above                                                        | DWG#                  |
|                                                        | пu  | terinson                                                 |                                                                             | SCALE @ A1                                   | See Plan                                                         | Sht-105               |
| DWG                                                    | 50  | otions                                                   |                                                                             | DRAWN                                        | SA                                                               | 311t <del>-</del> 103 |
| Sections                                               |     |                                                          |                                                                             | CHKD                                         | JK                                                               | REVISION              |
| Jamie King Landscape Architect W: www.jamieking.com.au |     |                                                          |                                                                             |                                              |                                                                  |                       |