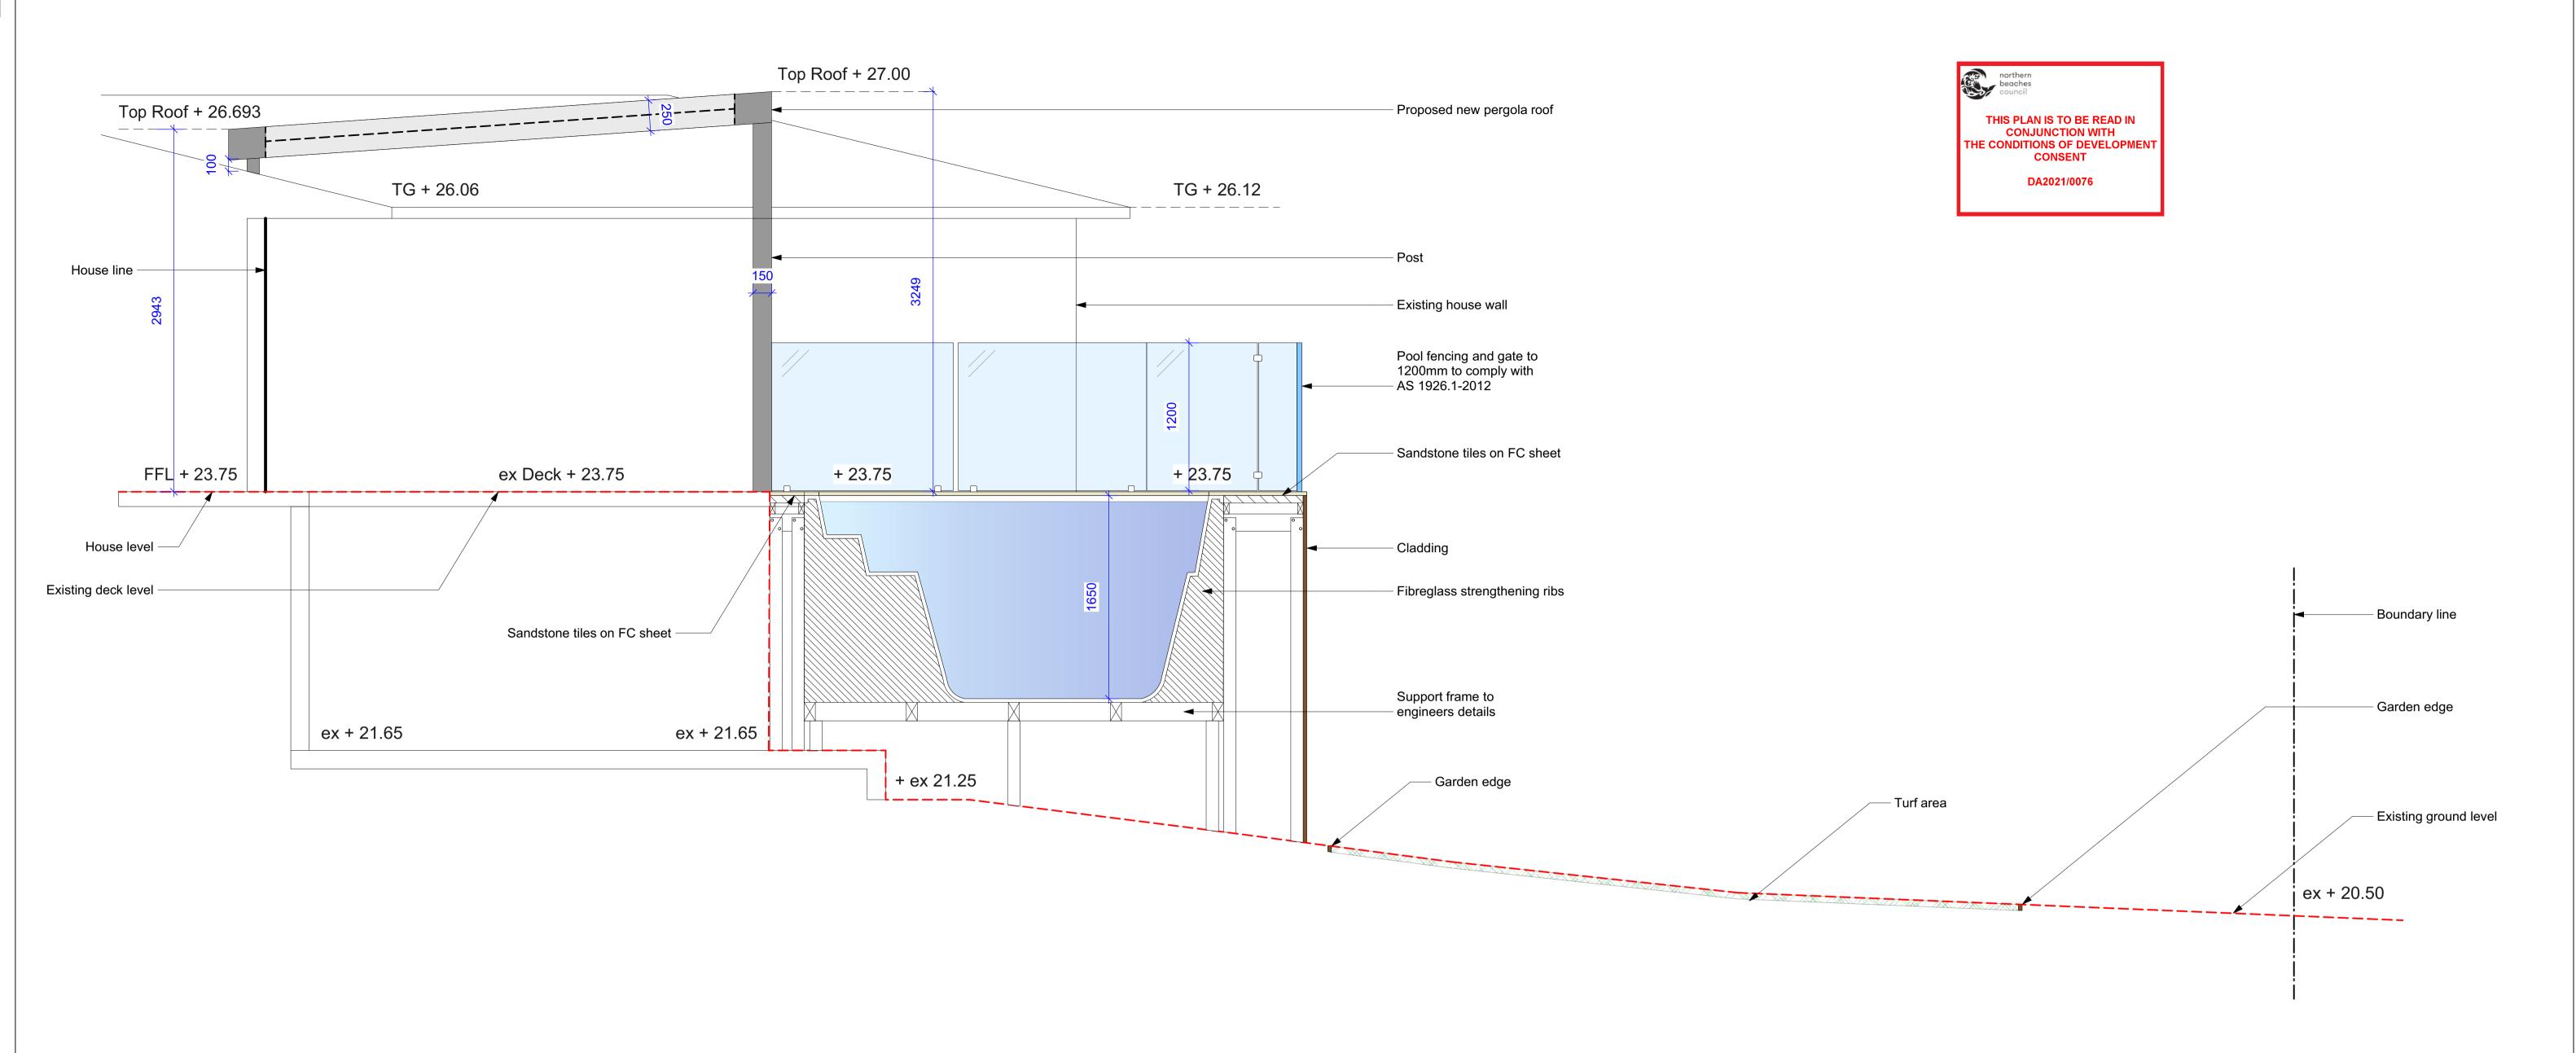

|                                |                 | 23/03/21<br>25/01/21<br>18/01/21<br>13/01/21<br>20/12/20 | Issue E for DA Issue D for DA Issue C for DA Issue B DRAFT issue for review | Notes: >Do not scale off plan. >Contractors to check all measurements onsite before quoting or commencing work >If abnormalities arrise, contact the Landscape Architect. >This design is copyright and is not to be reproduced in anyway without writen conse of Jamie King Landscape Architect |          |                     |
|--------------------------------|-----------------|----------------------------------------------------------|-----------------------------------------------------------------------------|--------------------------------------------------------------------------------------------------------------------------------------------------------------------------------------------------------------------------------------------------------------------------------------------------|----------|---------------------|
| UE                             |                 | DATE                                                     | REVISION                                                                    |                                                                                                                                                                                                                                                                                                  |          |                     |
| DJECT                          | 13              | 5 Palmgro                                                | ve Road Avalon                                                              |                                                                                                                                                                                                                                                                                                  |          | PROJECT # 21056     |
| ENT                            | NT Llutobing on |                                                          |                                                                             |                                                                                                                                                                                                                                                                                                  |          | DWG#                |
| Hutchinson Scale @ A1 See Plan |                 |                                                          |                                                                             |                                                                                                                                                                                                                                                                                                  | See Plan | Sht-10 <sup>-</sup> |
| G                              | Elevations      |                                                          |                                                                             |                                                                                                                                                                                                                                                                                                  |          |                     |
|                                |                 | valions                                                  |                                                                             | CHKD                                                                                                                                                                                                                                                                                             | JK       | REVISION            |
| _                              |                 | _                                                        |                                                                             | ·                                                                                                                                                                                                                                                                                                |          | ·                   |