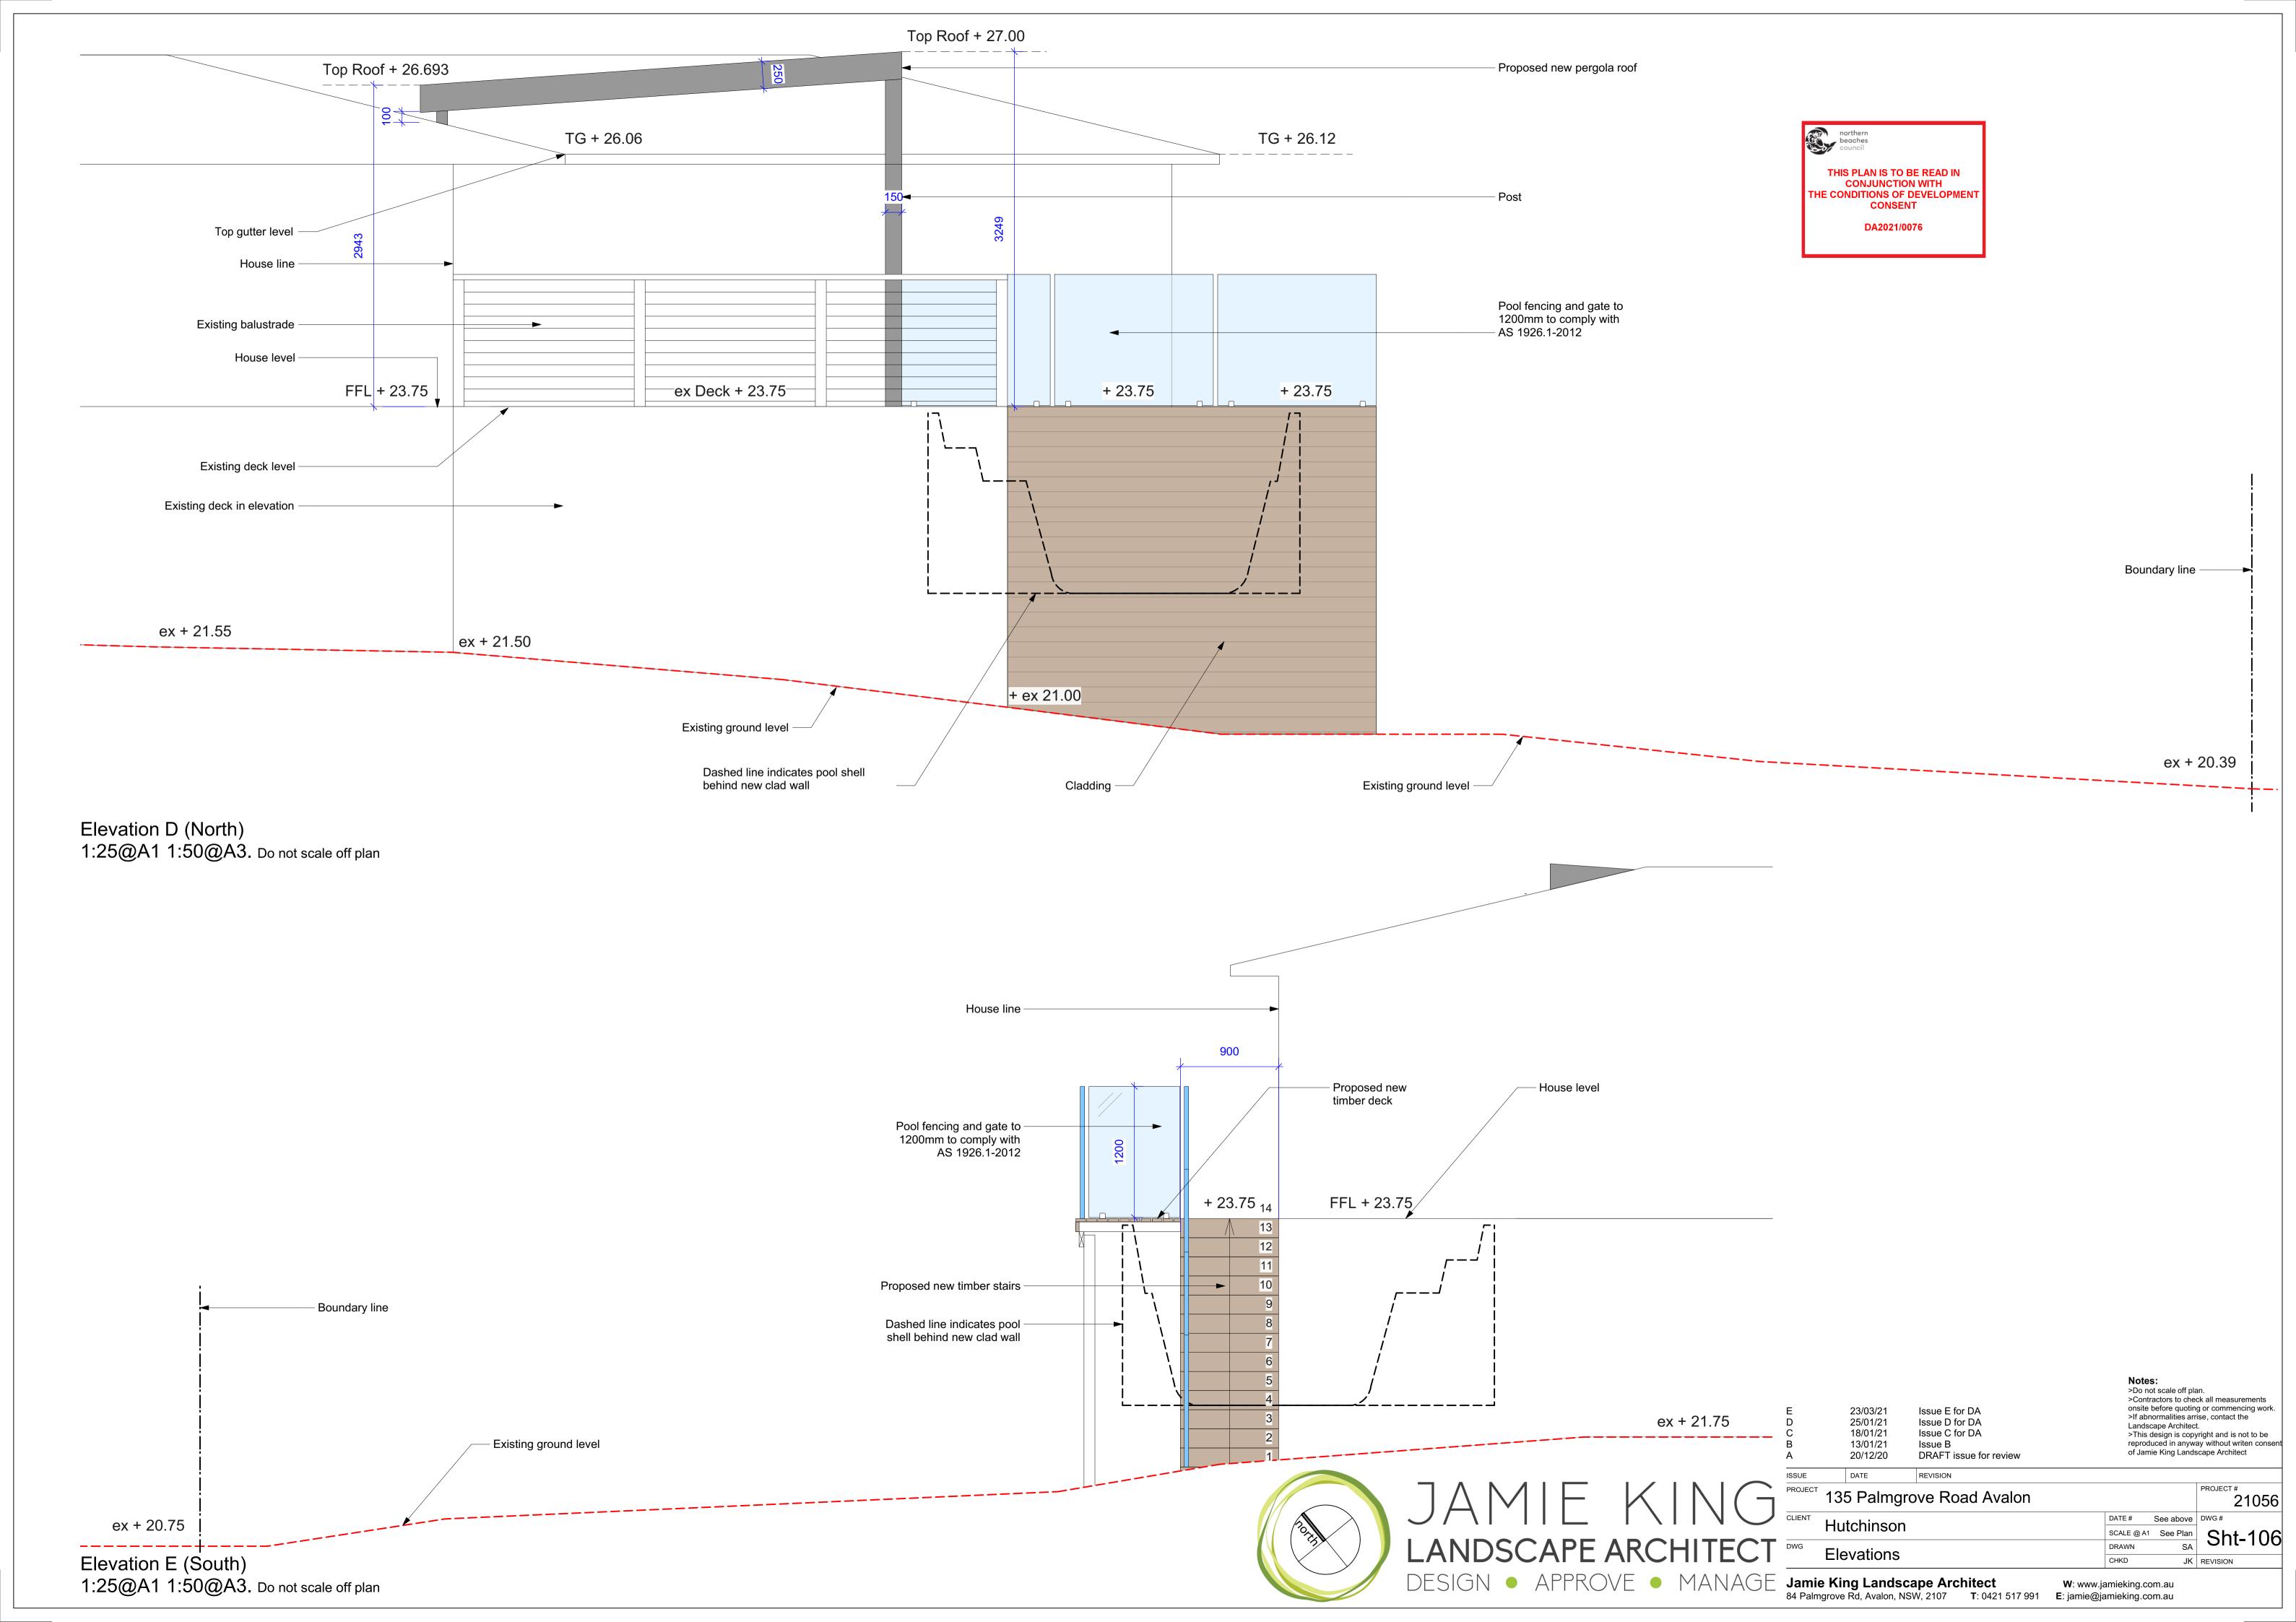

|                                |                 | 23/03/21<br>25/01/21<br>18/01/21<br>13/01/21<br>20/12/20 | Issue E for DA Issue D for DA Issue C for DA Issue B DRAFT issue for review | Notes: >Do not scale off plan. >Contractors to check all measurements onsite before quoting or commencing work >If abnormalities arrise, contact the Landscape Architect. >This design is copyright and is not to be reproduced in anyway without writen conse of Jamie King Landscape Architect |          |                     |
|--------------------------------|-----------------|----------------------------------------------------------|-----------------------------------------------------------------------------|--------------------------------------------------------------------------------------------------------------------------------------------------------------------------------------------------------------------------------------------------------------------------------------------------|----------|---------------------|
| UE                             |                 | DATE                                                     | REVISION                                                                    |                                                                                                                                                                                                                                                                                                  |          |                     |
| DJECT                          | 13              | 5 Palmgro                                                | ve Road Avalon                                                              |                                                                                                                                                                                                                                                                                                  |          | PROJECT # 21056     |
| ENT                            | NT Llutobing on |                                                          |                                                                             |                                                                                                                                                                                                                                                                                                  |          | DWG#                |
| Hutchinson Scale @ A1 See Plan |                 |                                                          |                                                                             |                                                                                                                                                                                                                                                                                                  | See Plan | Sht-10 <sup>-</sup> |
| G                              | Elevations      |                                                          |                                                                             |                                                                                                                                                                                                                                                                                                  |          |                     |
|                                |                 | valions                                                  |                                                                             | CHKD                                                                                                                                                                                                                                                                                             | JK       | REVISION            |
| _                              |                 | _                                                        |                                                                             | ·                                                                                                                                                                                                                                                                                                |          | ·                   |