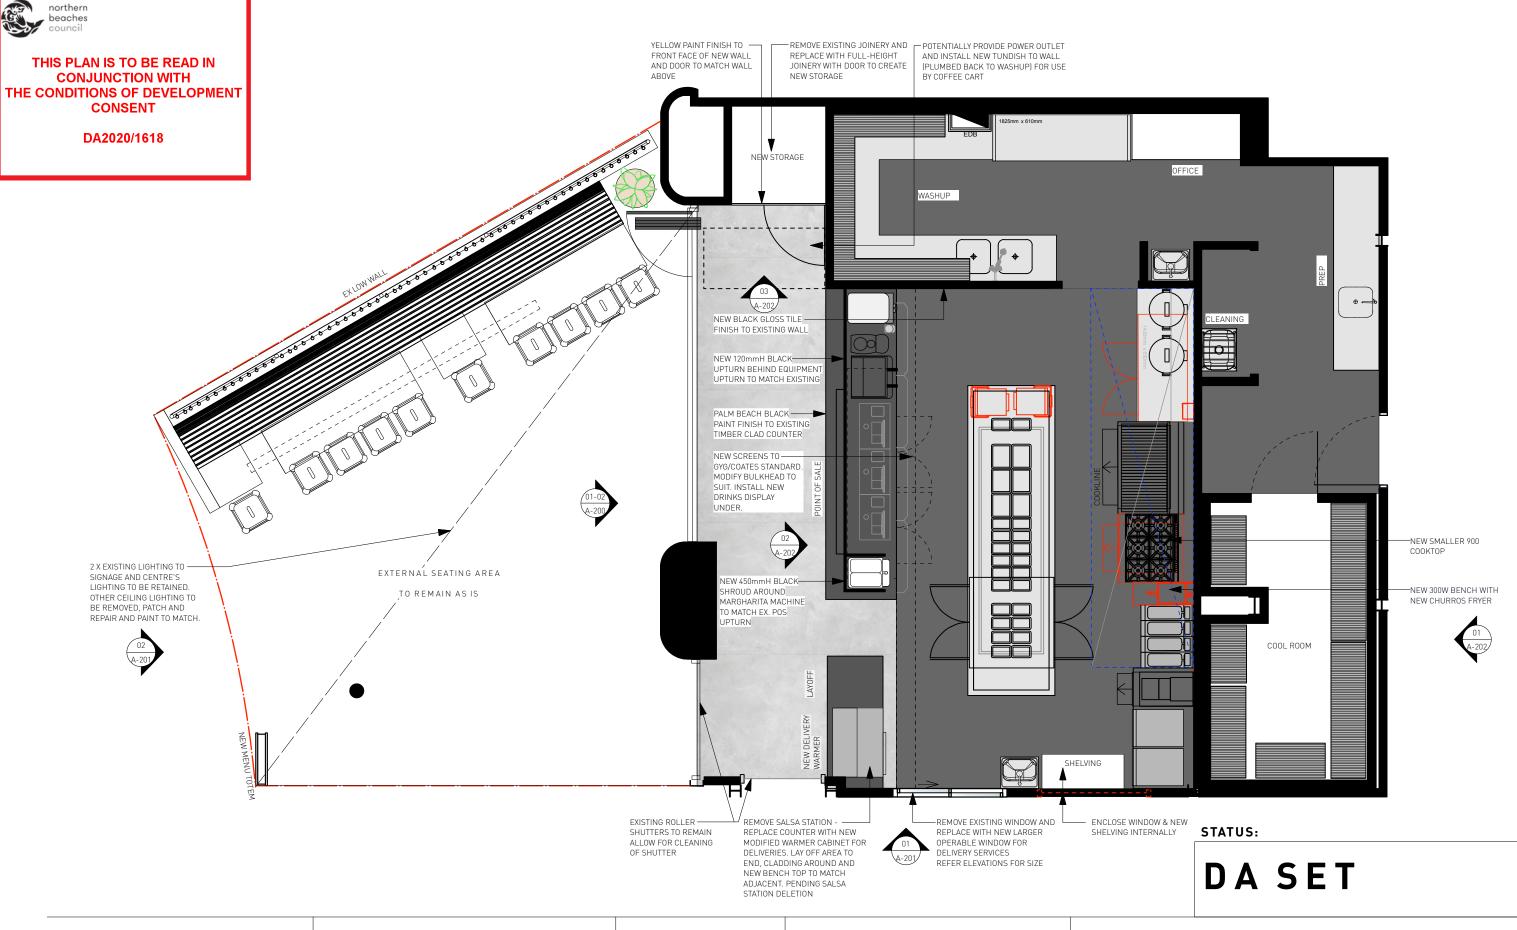

THIS PLAN IS TO BE READ IN
CONJUNCTION WITH
THE CONDITIONS OF DEVELOPMENT
CONSENT

DA2020/1618

shopfront elevation - closed
- Scale: 1:50

o2 shopfront elevation - open
- Scale: 1:50

STATUS:

**DASET** 

MORRIS CO design