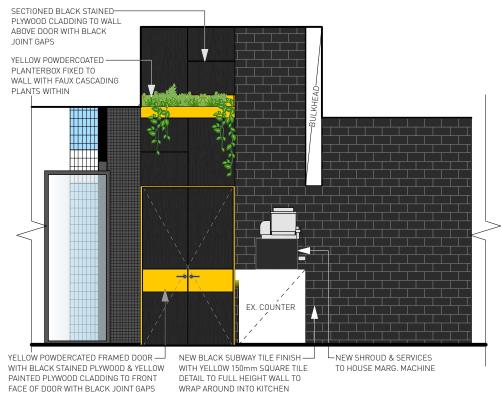

# on back external wall elevation

Scale: 1:50

WALL CLADDING CONCEPT IMAGE

03 internal elevation
- Scale: 1:50

STATUS:

**DASET** 