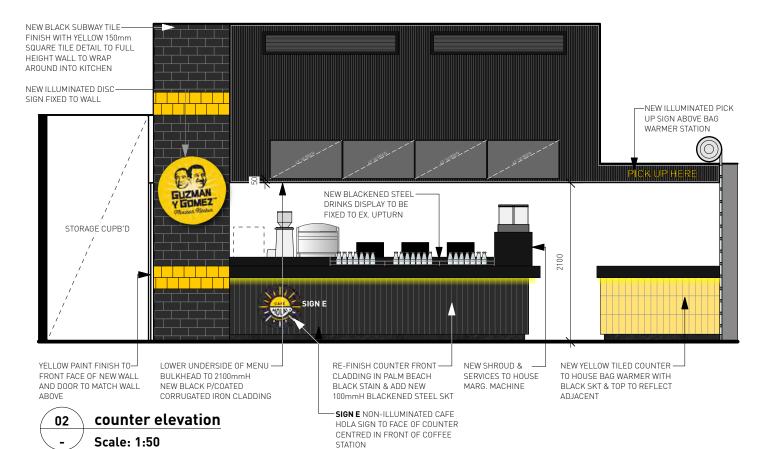

# on back external wall elevation

Scale: 1:50

WALL CLADDING CONCEPT IMAGE

03 internal elevation
- Scale: 1:50

STATUS:

**DASET** 