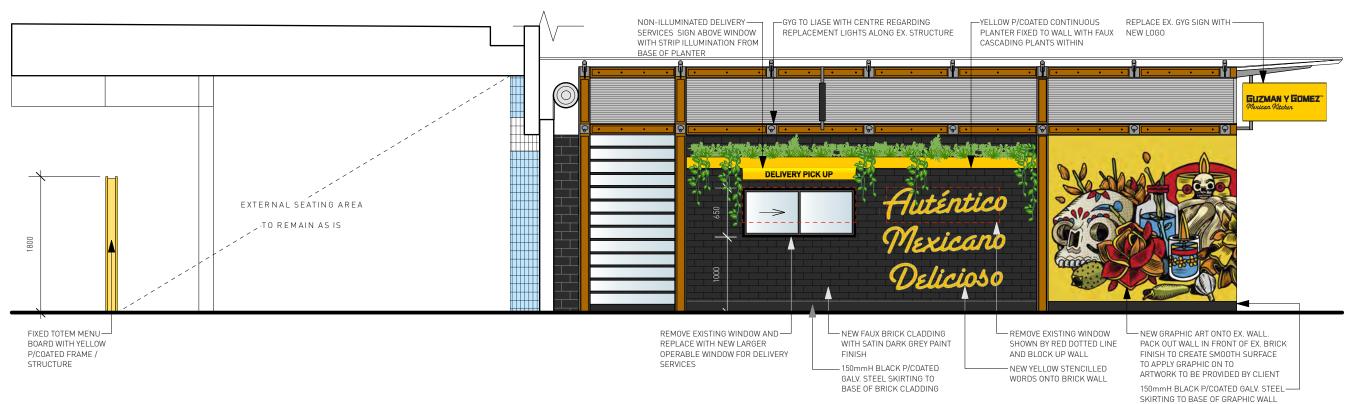

# on back external wall elevation

Scale: 1:50

WALL CLADDING CONCEPT IMAGE

03 internal elevation
- Scale: 1:50

STATUS:

**DASET** 