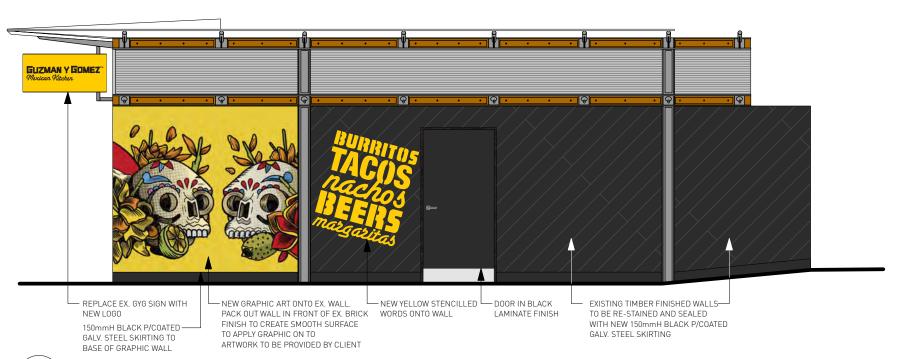

DATE

16.10.20

DRAWING NO.

A-200

RHS external elevation Scale: 1:50

THIS PLAN IS TO BE READ IN **CONJUNCTION WITH** THE CONDITIONS OF DEVELOPMENT **CONSENT** 

DA2020/1618

STATUS: