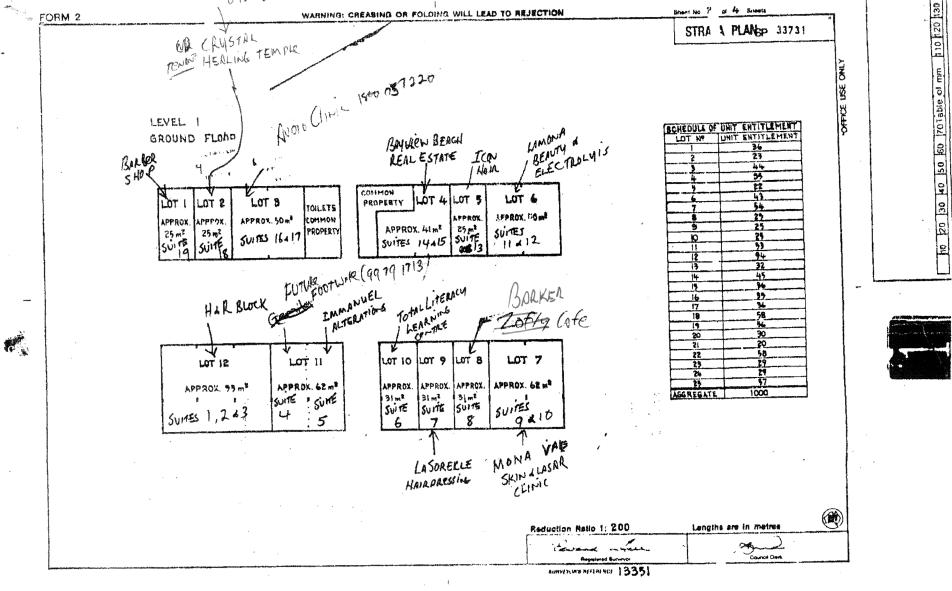

photograph made as a permanent nent in the custody of the

Reduction Ratio 1: 200

Lengths are in metres

This negative is record of a doc Registrar General Registrar General Roll 10 101 120 130 140

2

Shoot Hu 3 of 4 Shoots WARNING: CREASING OR FOLDING WILL LEAD TO REJECTION FORM 2 STYLIST CONSULTANT
- P. Edge | STRATA PLAN 33731 JOHN JOHES NEAL ESTATE (OPTIONS FORTY) The NATURAL WAY WE KAY LOSS OR PICKLES LEVEL 2 FIRST FLOOR METAD STONYA COMMON TOWNS TO A STATE OF THE PROPERTY OF THE ILOT 16 LOT 1/1 LOT 15 LOT 13 APPROX. 69 m²
SUME SUME S APPROX. 70 m2 APPROX 63 m2 APPROX, 50 m2 38. 37. 36 34 33 32 79995443
The Bic Picture. monounce. The MASSIVE 0421 854 431 HEALTHIN DENTAL 9997 SURGONG 1400 PT LOT PT LOT 25 22 APPROX. APPRCX. TOL 51 | TOL 50 | 18 mg ) LOT 18 17 me ) LOT 17 LOT 19 APPROX. 95 m2 APPROX. 114 m2 APPROX. 75 m2 APPROX. APPROX. 47 m2 SUITES 23, 24, 25 Suites 27, 28, 29 Suites 30, 37 400 Lot 23 pane