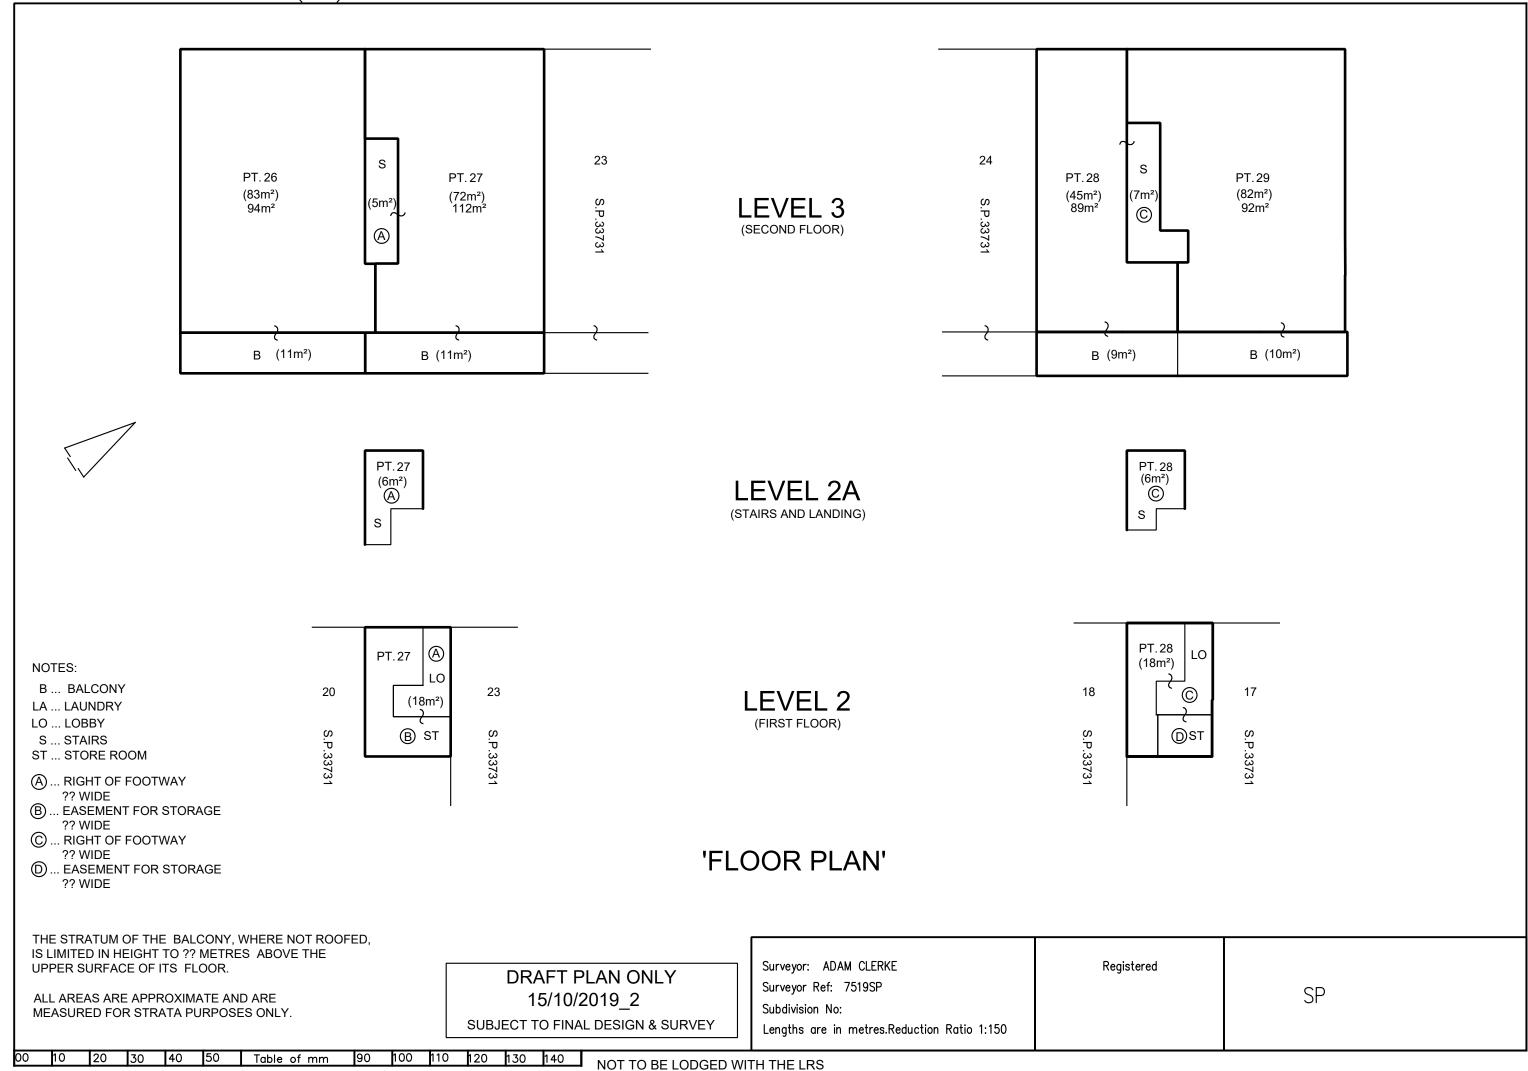

photograph made as a permanent nent in the custody of the



Reduction Ratio 1: 200

Lengths are in metres

This negative is record of a doc Registrar General Registrar General Roll 10 101 120 130 140

2

Shoot Hu 3 of 4 Shoots WARNING: CREASING OR FOLDING WILL LEAD TO REJECTION FORM 2 STYLIST CONSULTANT
- P. Edge | STRATA PLAN 33731 JOHN JOHES NEAL ESTATE (OPTIONS FORTY) The NATURAL WAY WE KAY LOSS OR PICKLES LEVEL 2 FIRST FLOOR METAD STONYA COMMON TOWNS TO A STATE OF THE PROPERTY OF THE ILOT 16 LOT 1/1 LOT 15 LOT 13 APPROX. 69 m²
SUME SUME S APPROX. 70 m2 APPROX 63 m2 APPROX, 50 m2 38. 37. 36 34 33 32 79995443
The Bic Picture. monounce. The MASSIVE 0421 854 431 HEALTHIN DENTAL 9997 SURGONG 1400 PT LOT PT LOT 25 22 APPROX. APPRCX. TOL 51 | TOL 50 | 18 mg ) LOT 18 17 me ) LOT 17 LO