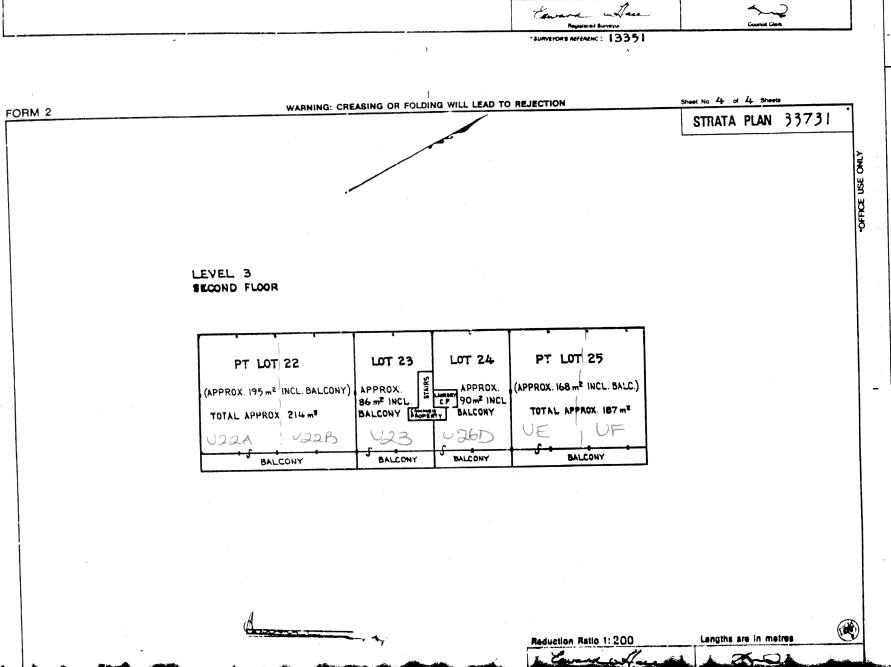

photograph made as a permanent nent in the custody of the

Reduction Ratio 1: 200

Lengths are in metres

This negative is record of a doc Registrar General Registrar General Roll 10 101 120 130 140

2

Shoot Hu 3 of 4 Shoots WARNING: CREASING OR FOLDING WILL LEAD TO REJECTION FORM 2 STYLIST CONSULTANT
- P. Edge | STRATA PLAN 33731 JOHN JOHES NEAL ESTATE (OPTIONS FORTY) The NATURAL WAY WE KAY LOSS OR PICKLES LEVEL 2 FIRST FLOOR METAD STONYA COMMON TOWNS TO A STATE OF THE PROPERTY OF THE ILOT 16 LOT 1/1 LOT 15 LOT 13 APPROX. 69 m²
SUME SUME S APPROX. 70 m2 APPROX 63 m2 APPROX, 50 m2 38. 37. 36 34 33 32 79995443
The Bic Picture. monounce. The MASSIVE 0421 854 431 HEALTHIN DENTAL 9997 SURGONG 1400 PT LOT PT LOT 25 22 APPROX. APPRCX. TOL 51 | TOL 50 | 18 mg ) LOT 18 17 me ) LOT 17 LOT 19 APPROX. 95 m2 APPROX. 114 m2 APPROX. 75 m2 APPROX. APPROX. 47 m2 SUITES 23, 24, 25 Suites 27, 28, 29 Suites 30, 37 400 Lot 23 pane