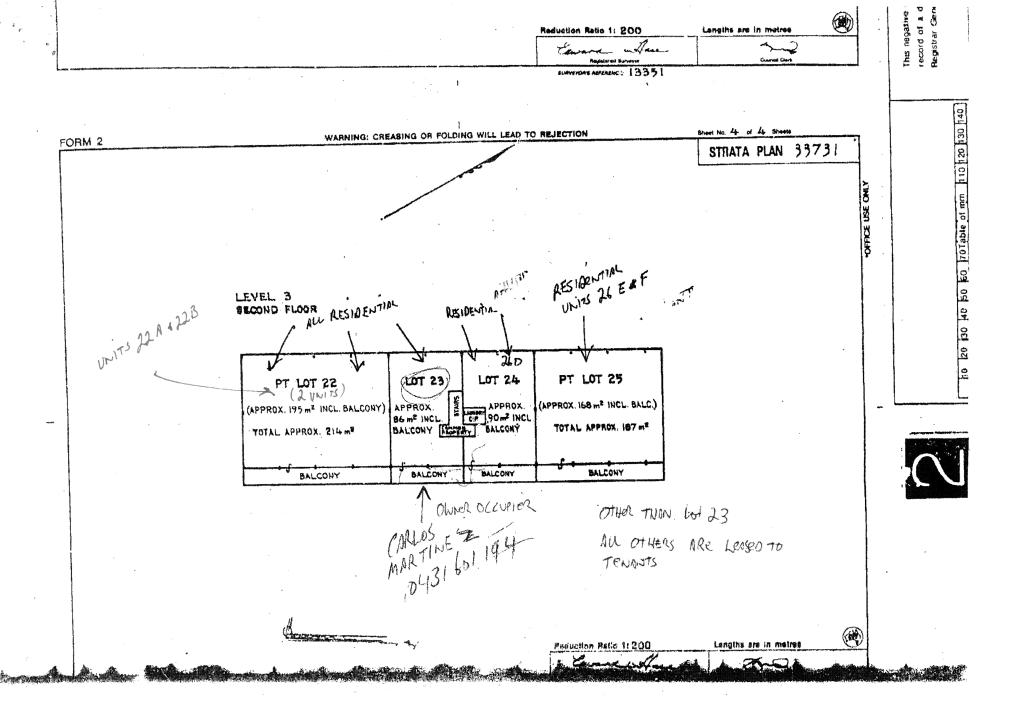

photograph made as a permanent nent in the custody of the

Reduction Ratio 1: 200

Lengths are in metres

This negative is record of a doc Registrar General Registrar General Roll 10 101 120 130 140

2

Shoot Hu 3 of 4 Shoots WARNING: CREASING OR FOLDING WILL LEAD TO REJECTION FORM 2 STYLIST CONSULTANT
- P. Edge | STRATA PLAN 33731 JOHN JOHES NEAL ESTATE (OPTIONS FORTY) The NATURAL WAY WE KAY LOSS OR PICKLES LEVEL 2 FIRST FLOOR METAD STONYA COMMON TOWNS TO A STATE OF THE PROPERTY OF THE ILOT 16 LOT 1/1 LOT 15 LOT 13 APPROX. 69 m²
SUME SUME S APPROX. 70 m2 APPROX 63 m2 APPROX, 50 m2 38. 37. 36 34 33 32 79995443
The Bic Picture. monounce. The MASSIVE 0421 854 431 HEALTHIN DENTAL 9997 SURGONG 1400 PT LOT PT LOT 25 22 APPROX. APPRCX. TOL 51 | TOL 50 | 18 mg ) LOT 18 17 me ) LOT 17 LOT 19 APPROX. 95 m2 APPROX. 114 m2 APPROX. 75 m2 APPROX. APPROX. 47 m2 SUITES 23, 24, 25 Suites 27, 28, 29 Suites 30, 37 400 Lot 23 pane