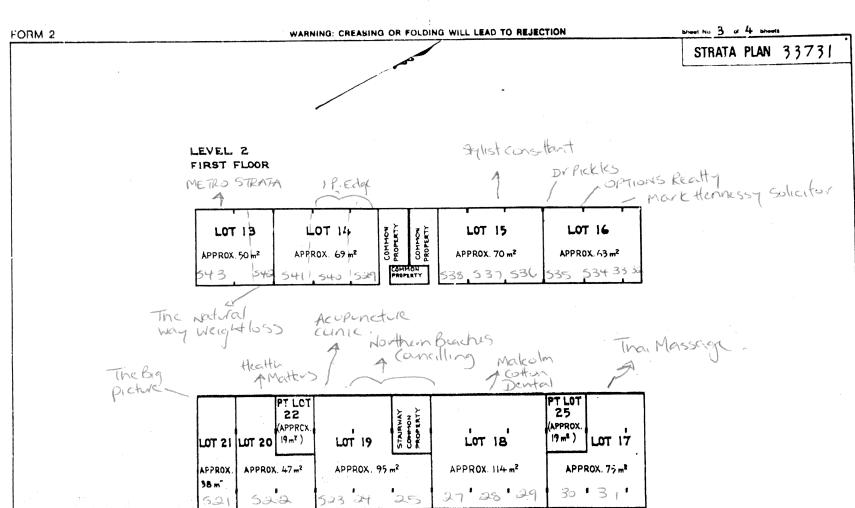

photograph made as a permanent nent in the custody of the

Reduction Ratio 1: 200

Lengths are in metres

This negative is record of a doc Registrar General Registrar General Roll 10 101 120 130 140

2

Shoot Hu 3 of 4 Shoots WARNING: CREASING OR FOLDING WILL LEAD TO REJECTION FORM 2 STYLIST CONSULTANT
- P. Edge | STRATA PLAN 33731 JOHN JOHES NEAL ESTATE (OPTIONS FORTY) The NATURAL WAY WE KAY LOSS OR PICKLES LEVEL 2 FIRST FLOOR METAD STONYA COMMON TOWNS TO A STATE OF THE PROPERTY OF THE ILOT 16 LOT 1/1 LOT 15 LOT 13 APPROX. 69 m²
SUME SUME S APPROX. 70 m2 APPROX 63 m2 APPROX, 50 m2 38. 37. 36 34 33 32 79995443
The Bic Picture. monounce. The MASSIVE 0421 854 431 HEALTHIN DENTAL 9997 SURGONG 1400 PT LOT PT LOT 25 22 APPROX. APPRCX. TOL 51 | TOL 50 | 18 mg ) LOT 18 17 me ) LOT 17 LOT 19 APPROX. 95 m2 APPROX. 114 m2 APPROX. 75 m2 APPROX. APPROX. 47 m2 SUITES 23, 24, 25 Suites 27, 28, 29 Suites 30, 37 400 Lot 23 pane