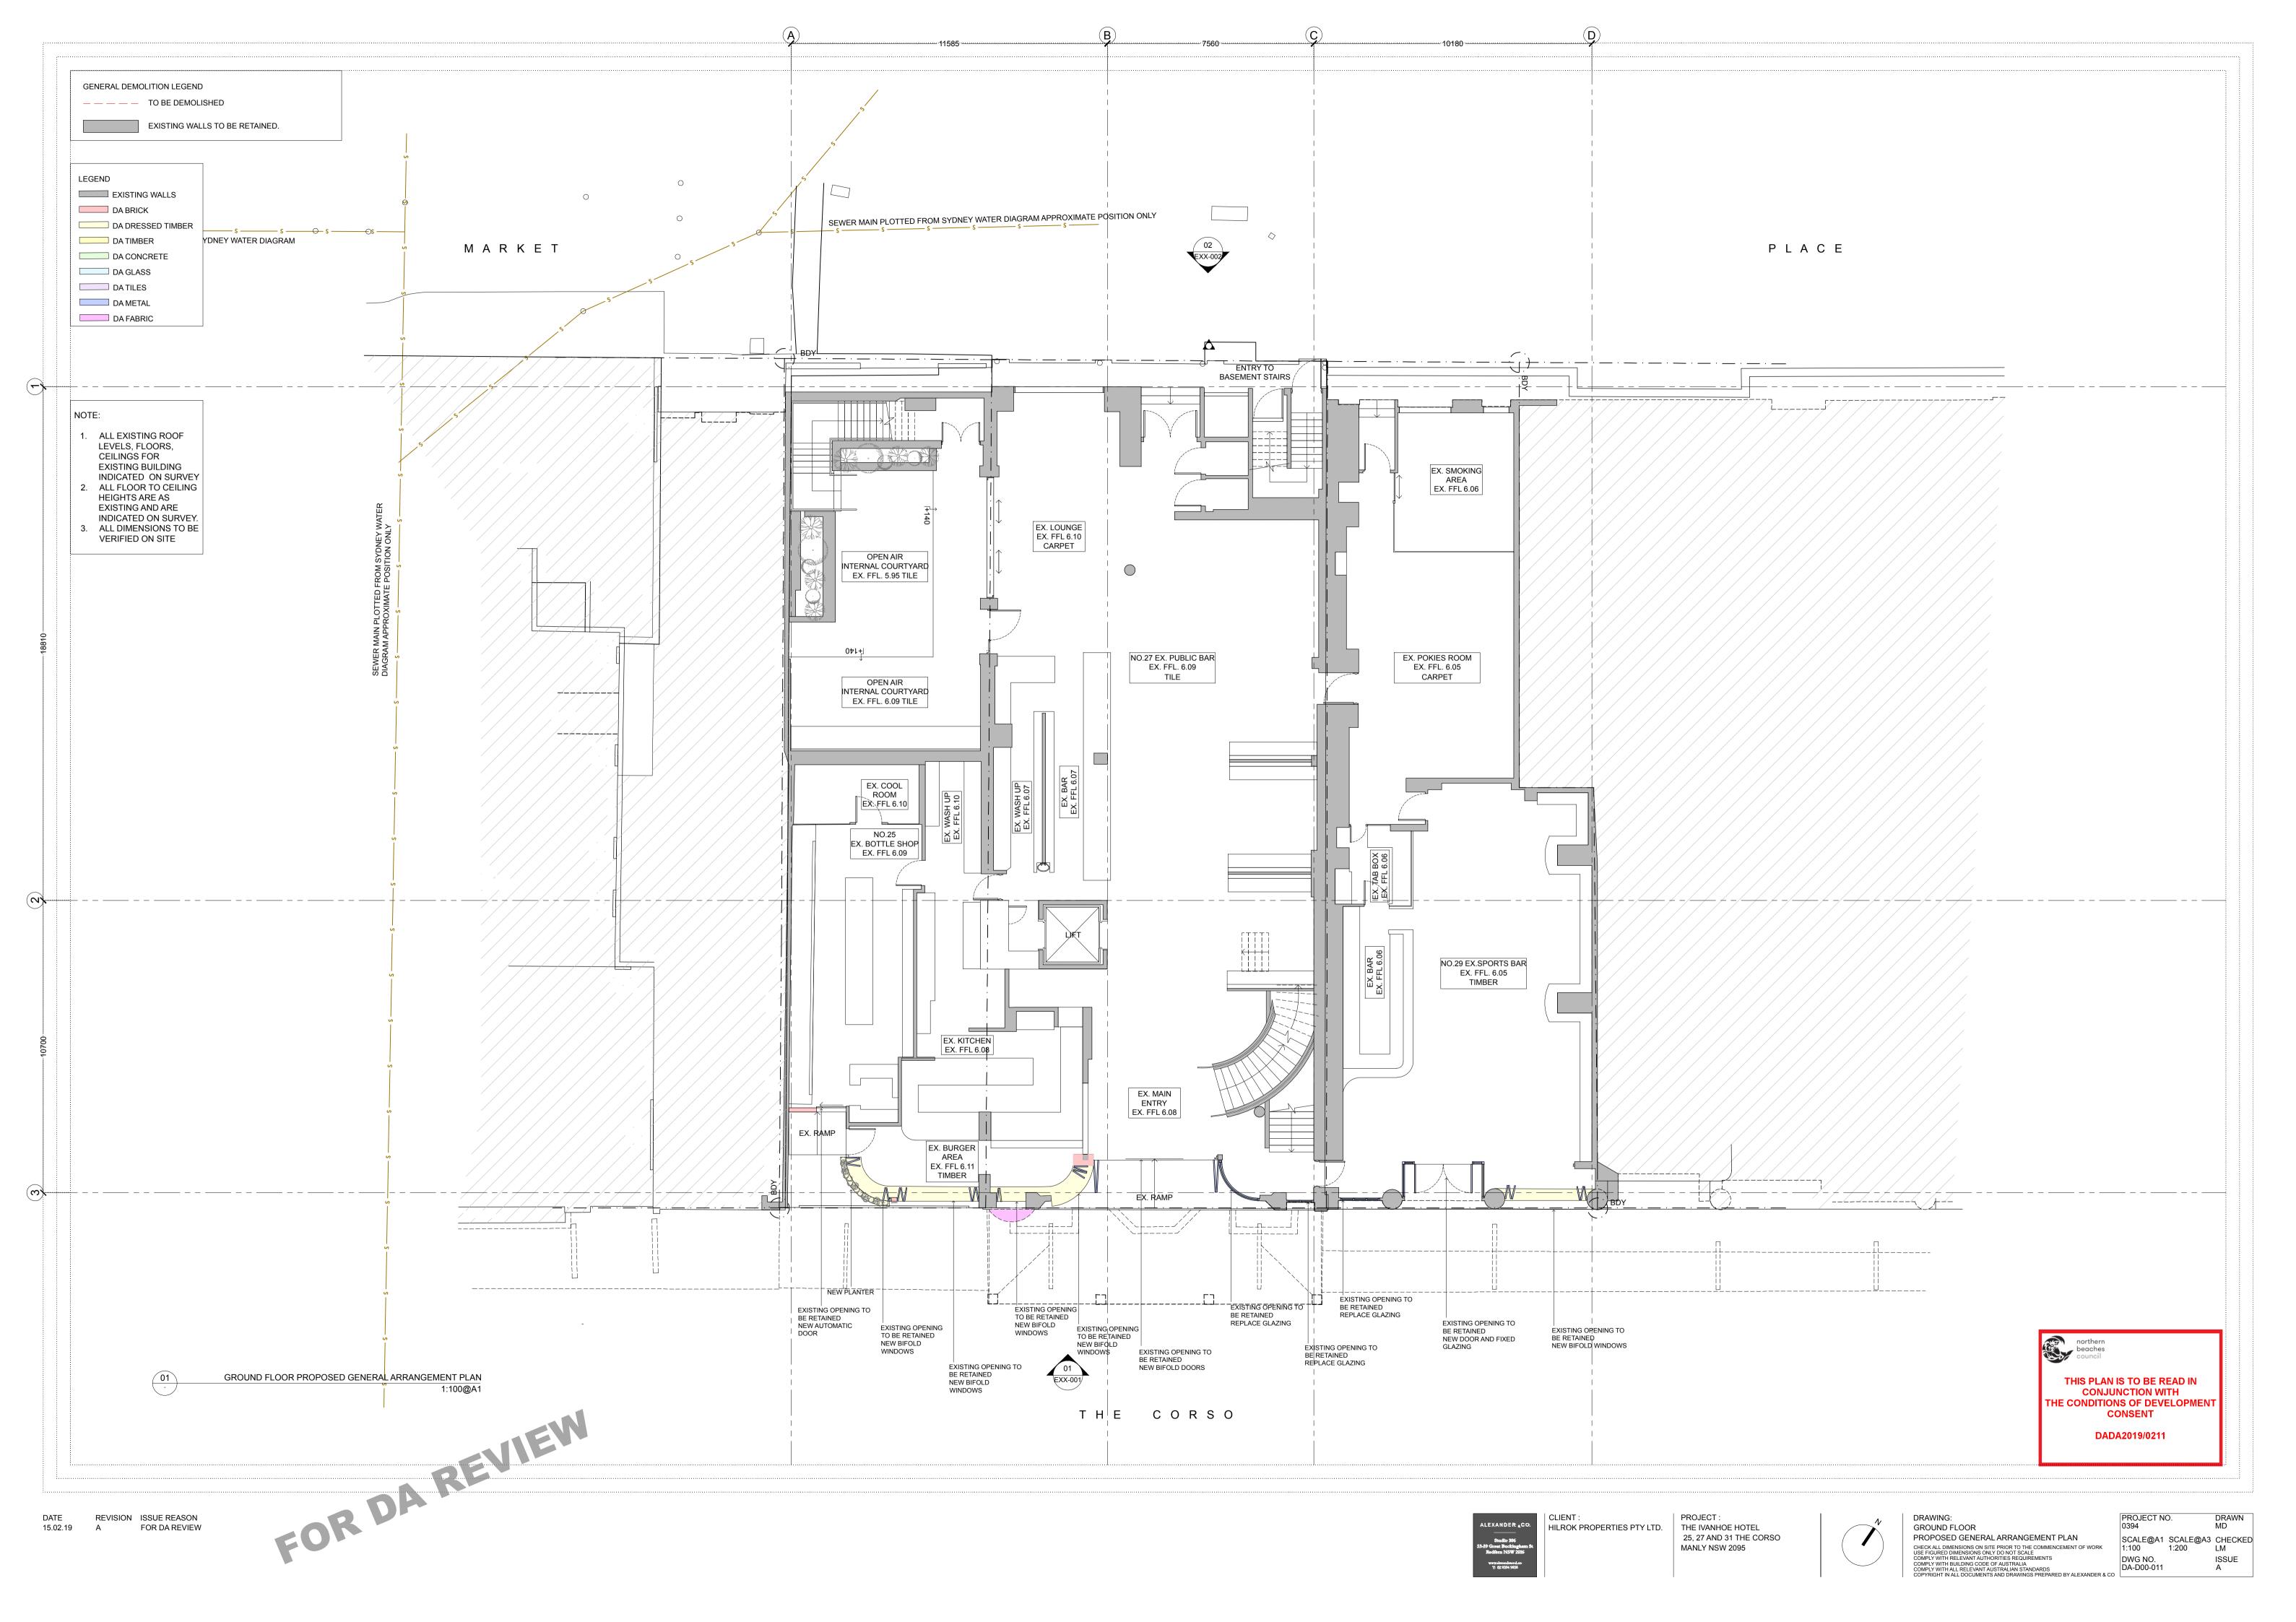

- LEVELS, FLOORS, **CEILINGS FOR** EXISTING BUILDING INDICATED ON SURVEY 2. ALL FLOOR TO CEILING
- **HEIGHTS ARE AS** EXISTING AND ARE INDICATED ON SURVEY. 3. ALL DIMENSIONS TO BE **VERIFIED ON SITE**