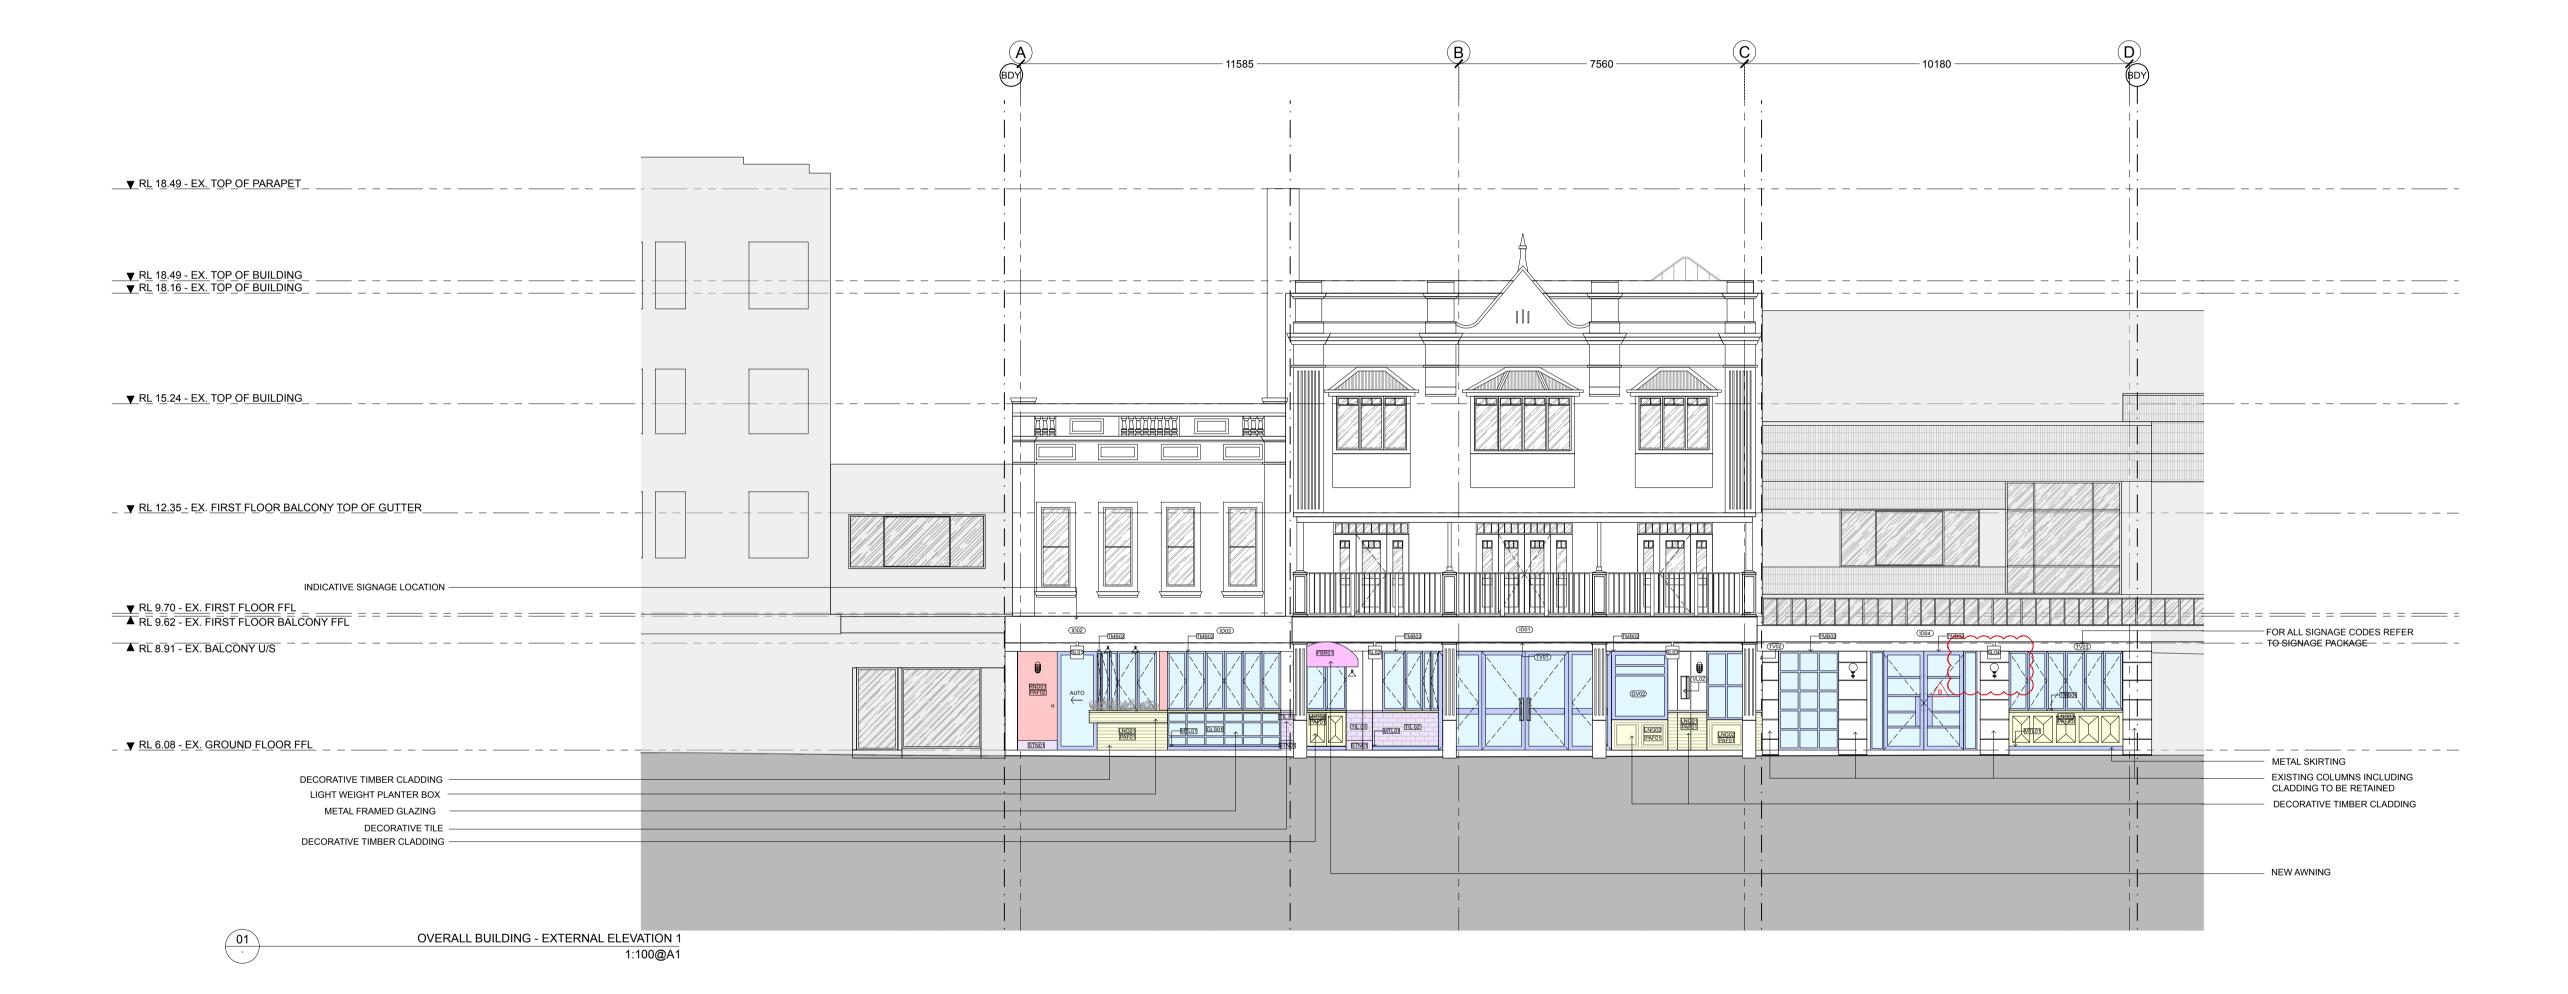

THIS PLAN IS TO BE READ IN CONJUNCTION WITH THE CONDITIONS OF DEVELOPMENT CONSENT DADA2019/0211

N

PROJECT: HILROK PROPERTIES PTY LTD. THE IVANHOE HOTEL 25, 27 AND 31 THE CORSO MANLY NSW 2095

DRAWING: OVERALL BUILDING PROPOSED SOUTH ELEVATION - THE CORSO CHECK ALL DIMENSIONS ON SITE PRIOR TO THE COMMENCEMENT OF WORK USE FIGURED DIMENSIONS ONLY DO NOT SCALE COMPLY WITH RELEVANT AUTHORITIES REQUIREMENTS COMPLY WITH BUILDING CODE OF AUSTRALIA COMPLY WITH ALL RELEVANT AUSTRALIAN STANDARDS COPYRIGHT IN ALL DOCUMENTS AND DRAWINGS PREPARED BY ALEXANDER & C

PROJECT NO. 0394 DRAWN MD SCALE@A1 SCALE@A3 CHECKED 1:100 1:200 DWG NO. DA-EXX-001

LEGEND EXISTING WALLS DA BRICK DA DRESSED TIMBER DA TIMBER DA CONCRETE DA GLASS DA TILES DA METAL DA FABRIC ALL EXISTING ROOF LEVELS, FLOORS, CEILINGS FOR **EXISTING BUILDING** INDICATED ON SURVEY
2. ALL FLOOR TO CEILING HEIGHTS ARE AS **EXISTING AND ARE** INDICATED ON SURVEY. 3. ALL DIMENSIONS TO BE **VERIFIED ON SITE** \_\_\_\_\_\_\_ ▼ RL 13.22 - EX. TOP OF BUILDING FOR ALL SIGNAGE CODES REFER
 TO SIGNAGE PACKAGE OVERALL BUILDING - EXTERNAL ELEVATION 2 THIS PLAN IS TO BE READ IN CONJUNCTION WITH THE CONDITIONS OF DEVELOPMENT CONSENT DADA2019/0211 REVISION ISSUE REASON A FOR DA REVIEW | CLIENT : PROJECT : HILROK PROPERTIES PTY LTD. THE IVANHOE HOTEL DRAWING: OVERALL BUILDING PROJECT NO. 0394 DATE REVIS 15.02.19 A 25, 27 AND 31 THE CORSO PROPOSED NORTH ELEVATION - MARKET PLACE CHECK ALL DIMENSIONS ON SITE PRIOR TO THE COMMENCEMENT OF WORK USE FIGURED DIMENSIONS ONLY DO NOT SCALE COMPLY WITH RELEVANT AUTHORITIES REQUIREMENTS COMPLY WITH BUILDING CODE OF AUSTRALIA COMPLY WITH ALL RELEVANT AUSTRALIAN STANDARDS COPYRIGHT IN ALL DOCUMENTS AND DRAWINGS PREPARED BY ALEXANDER & CO MANLY NSW 2095 DWG NO. DA-EXX-002