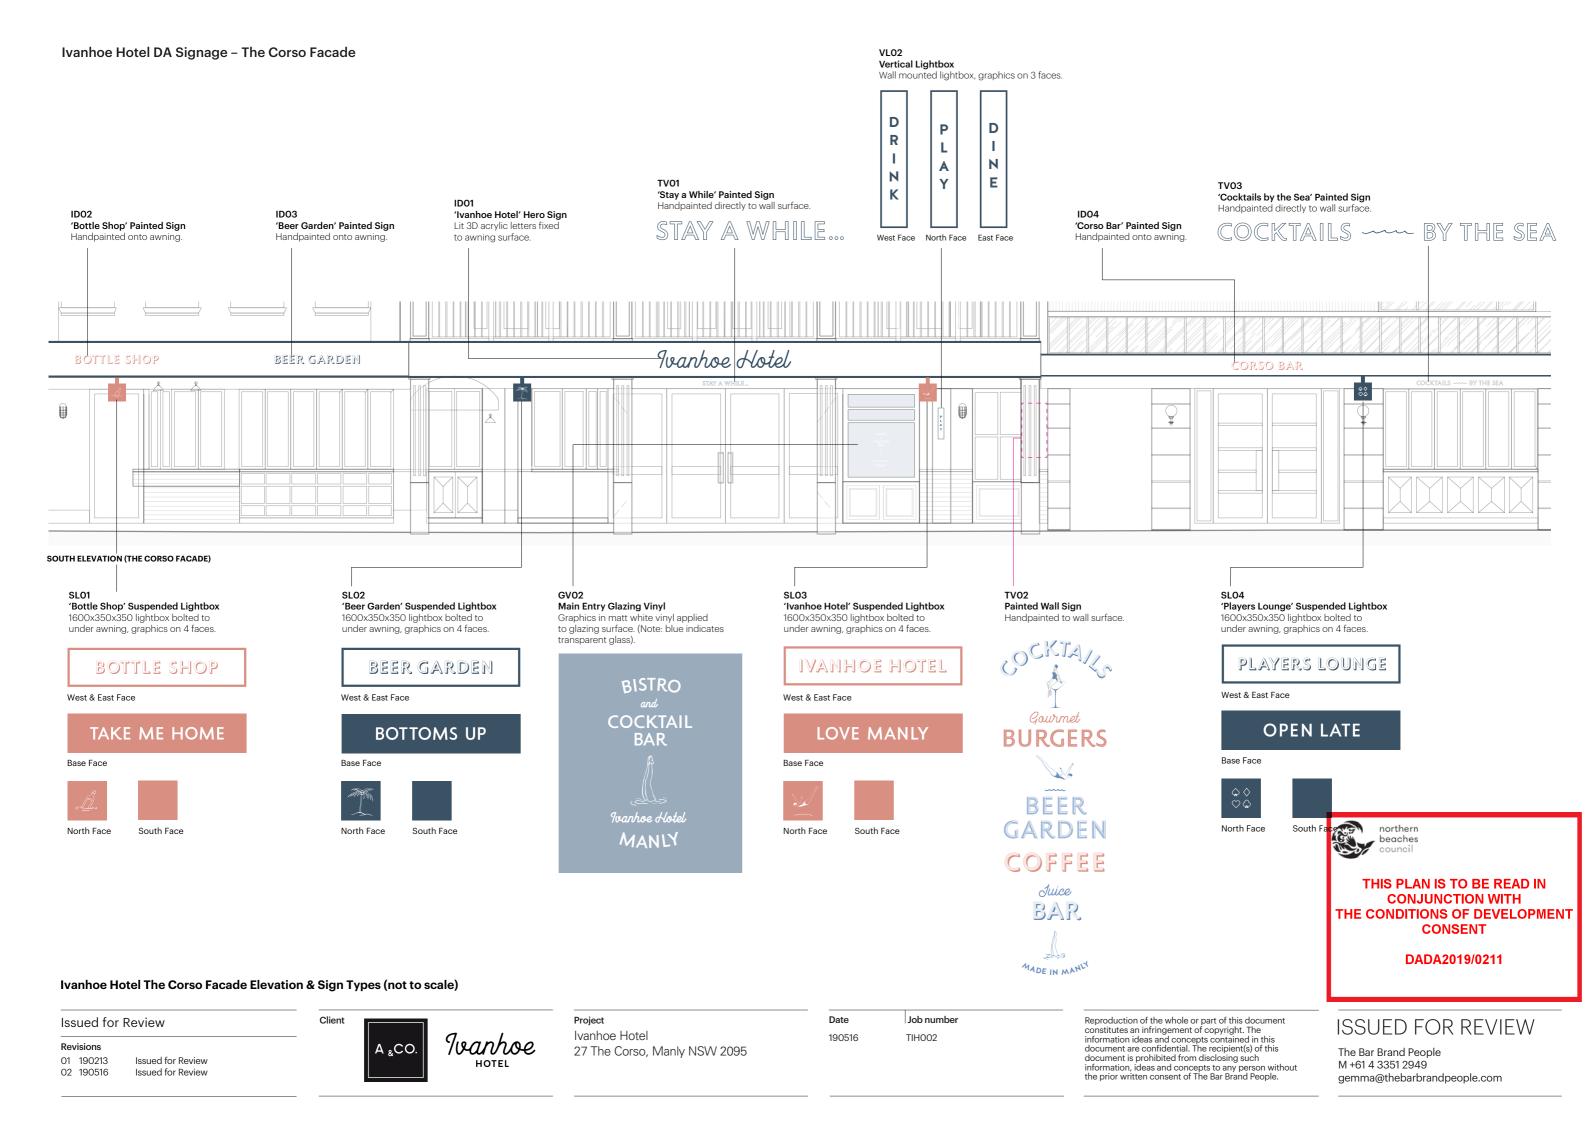

PROJECT NO. 0394 DRAWN MD SCALE@A1 SCALE@A3 CHECKED 1:100 1:200 DWG NO. DA-EXX-001

LEGEND EXISTING WALLS DA BRICK DA DRESSED TIMBER DA TIMBER DA CONCRETE DA GLASS DA TILES DA METAL DA FABRIC ALL EXISTING ROOF LEVELS, FLOORS, CEILINGS FOR **EXISTING BUILDING** INDICATED ON SURVEY
2. ALL FLOOR TO CEILING HEIGHTS ARE AS **EXISTING AND ARE** INDICATED ON SURVEY. 3. ALL DIMENSIONS TO BE **VERIFIED ON SITE** \_\_\_\_\_\_\_ ▼ RL 13.22 - EX. TOP OF BUILDING FOR ALL SIGNAGE CODES REFER
 TO SIGNAGE PACKAGE OVERALL BUILDING - EXTERNAL ELEVATION 2 THIS PLAN IS TO BE READ IN CONJUNCTION WITH THE CONDITIONS OF DEVELOPMENT CONSENT DADA2019/0211 REVISION ISSUE REASON A FOR DA REVIEW | CLIENT : PROJECT : HILROK PROPERTIES PTY LTD. THE IVANHOE HOTEL DRAWING: OVERALL BUILDING PROJECT NO. 0394 DATE REVIS 15.02.19 A 25, 27 AND 31 THE CORSO PROPOSED NORTH ELEVATION - MARKET PLACE CHECK ALL DIMENSIONS ON SITE PRIOR TO THE COMMENCEMENT OF WORK USE FIGURED DIMENSIONS ONLY DO NOT SCALE COMPLY WITH RELEVANT AUTHORITIES REQUIREMENTS COMPLY WITH BUILDING CODE OF AUSTRALIA COMPLY WITH ALL RELEVANT AUSTRALIAN STANDARDS COPYRIGHT IN ALL DOCUMENTS AND DRAWINGS PREPARED BY ALEXANDER & CO MANLY NSW 2095 DWG NO. DA-EXX-002