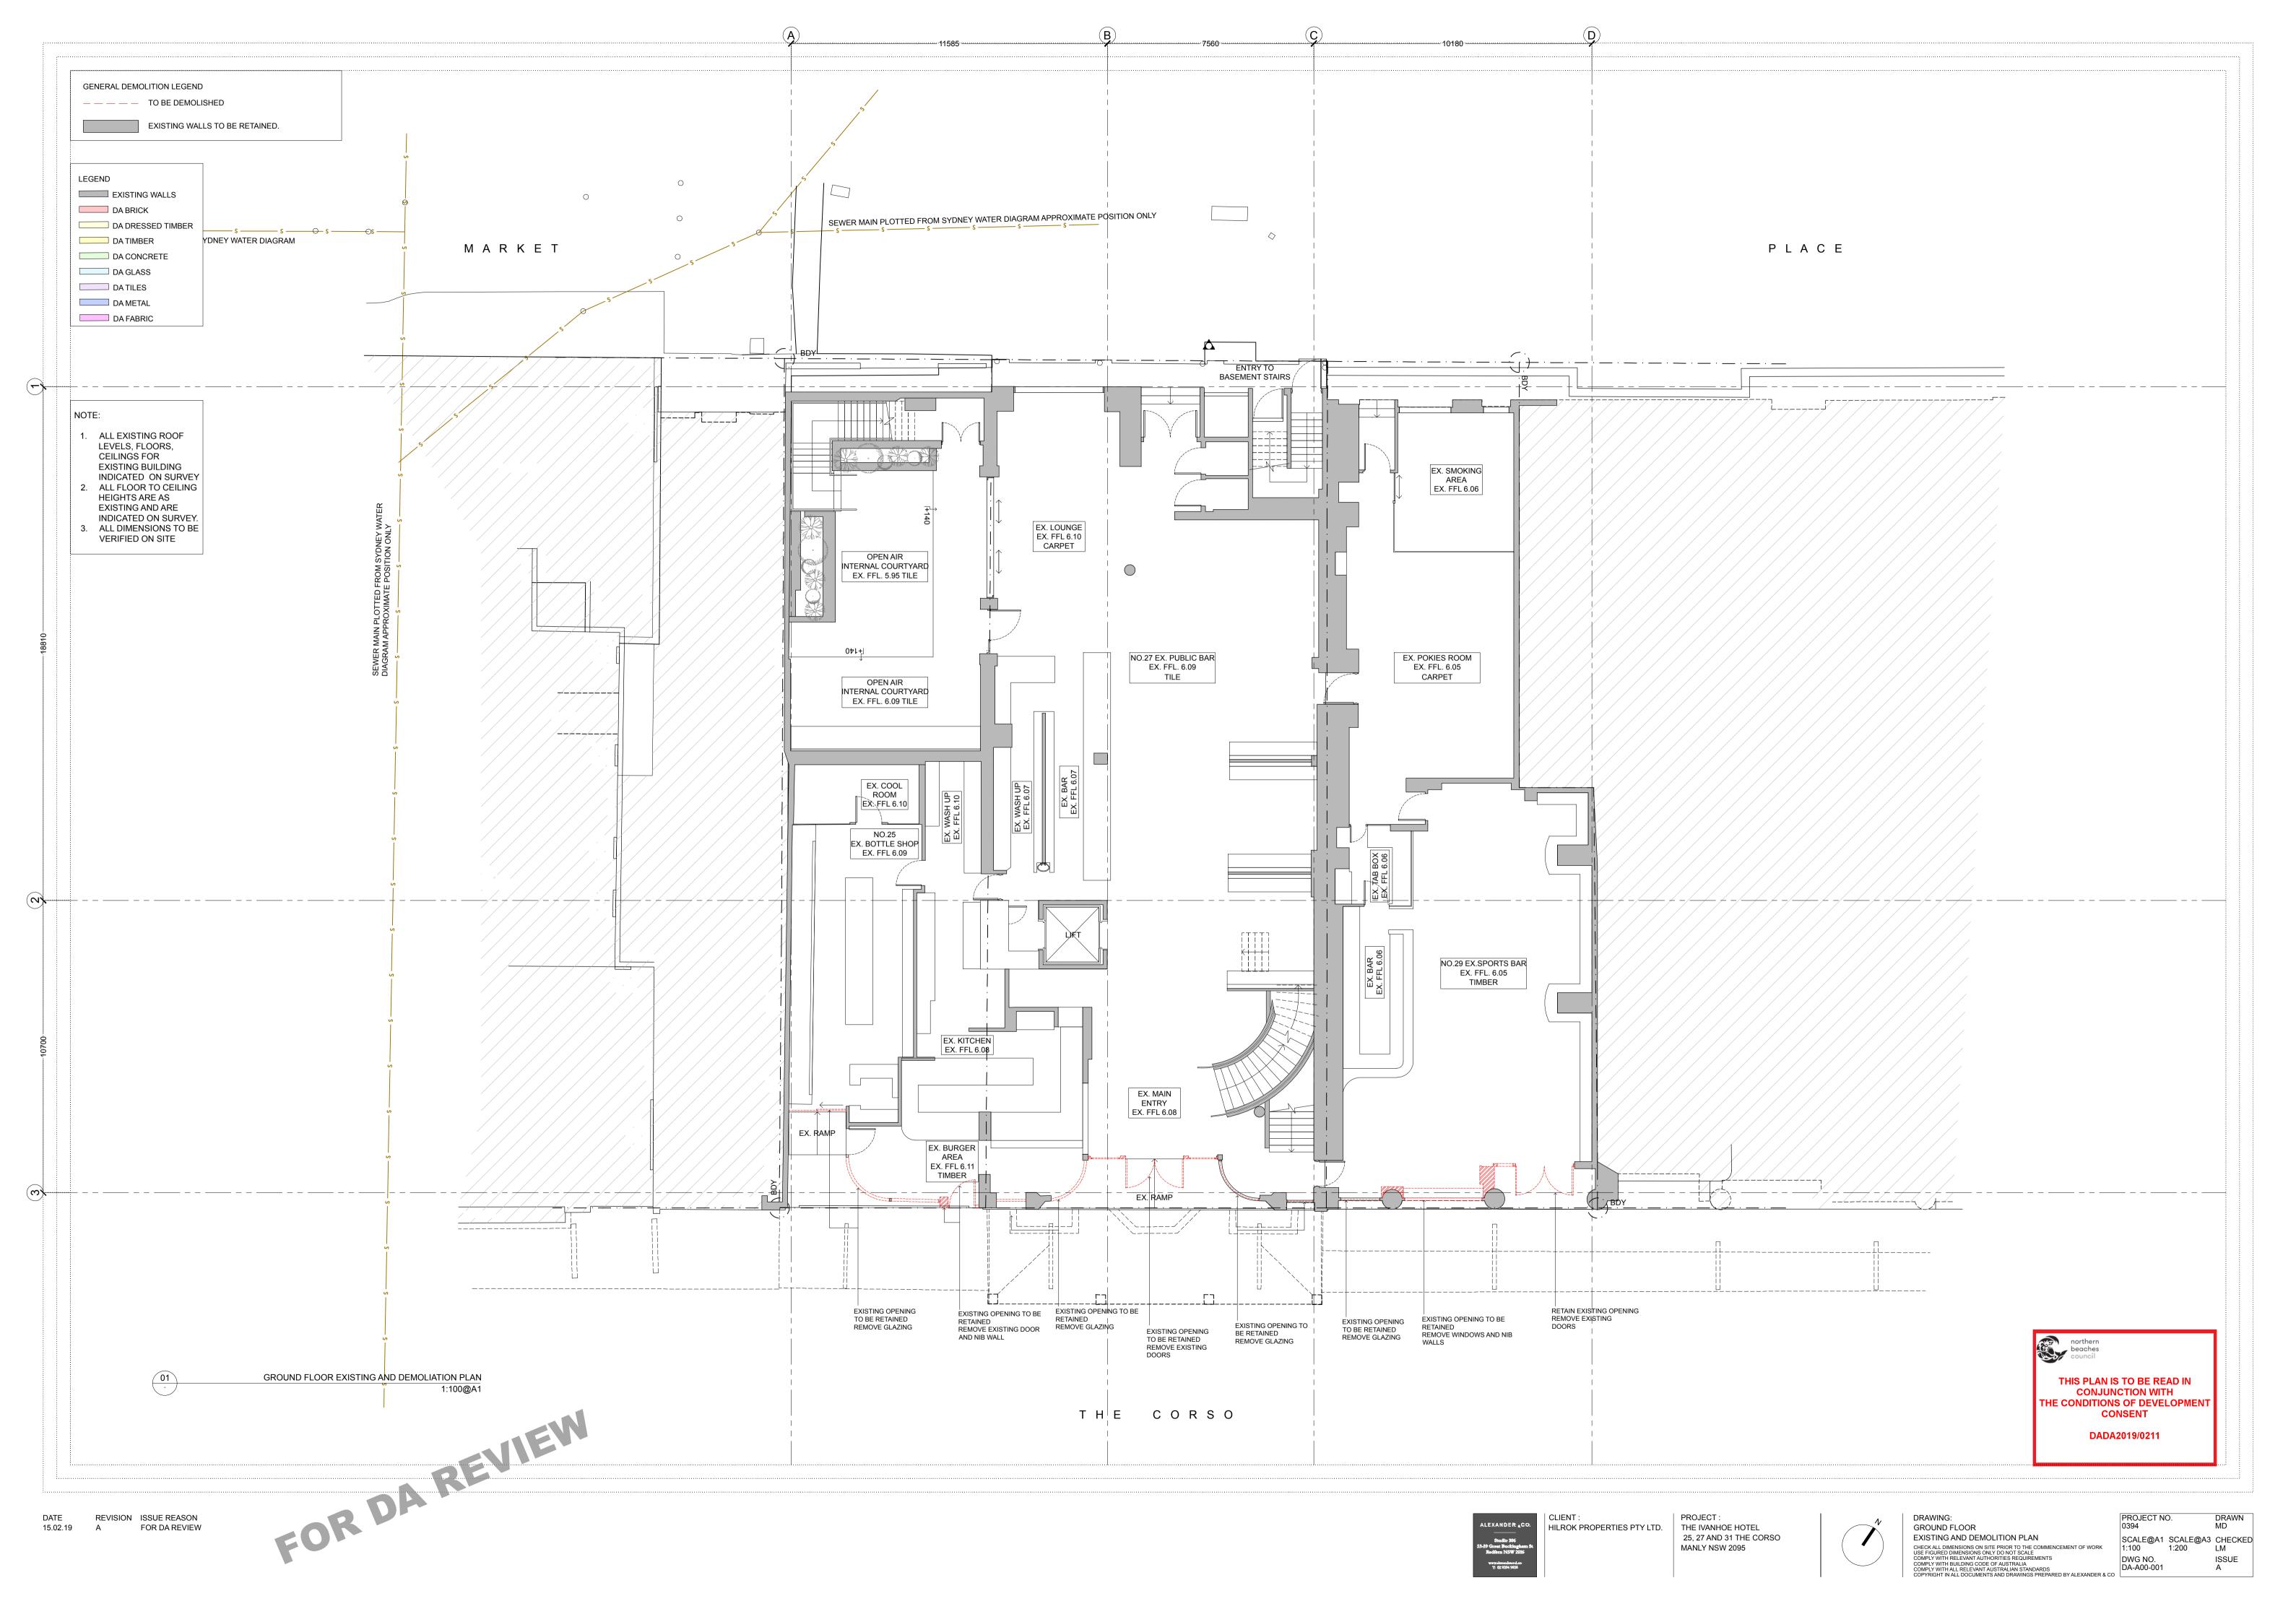

- LEVELS, FLOORS, **CEILINGS FOR** EXISTING BUILDING INDICATED ON SURVEY 2. ALL FLOOR TO CEILING
- **HEIGHTS ARE AS** EXISTING AND ARE INDICATED ON SURVEY. 3. ALL DIMENSIONS TO BE **VERIFIED ON SITE**