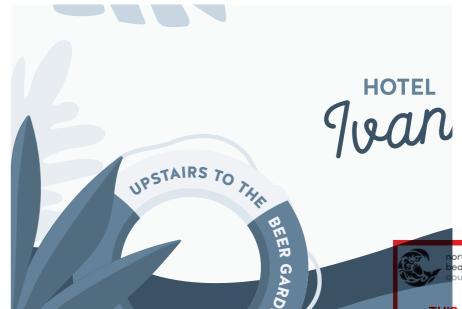

HOTEL POR MANLY

WASTAIRS TO THE BEE GARDON

RM01 Market Place Wall Mural Hand painted to wall surface.

Mural artwork detail

Ivanhoe Hotel Market Place Facade Elevation & Sign Types (not to scale)

**PLAYERS** 