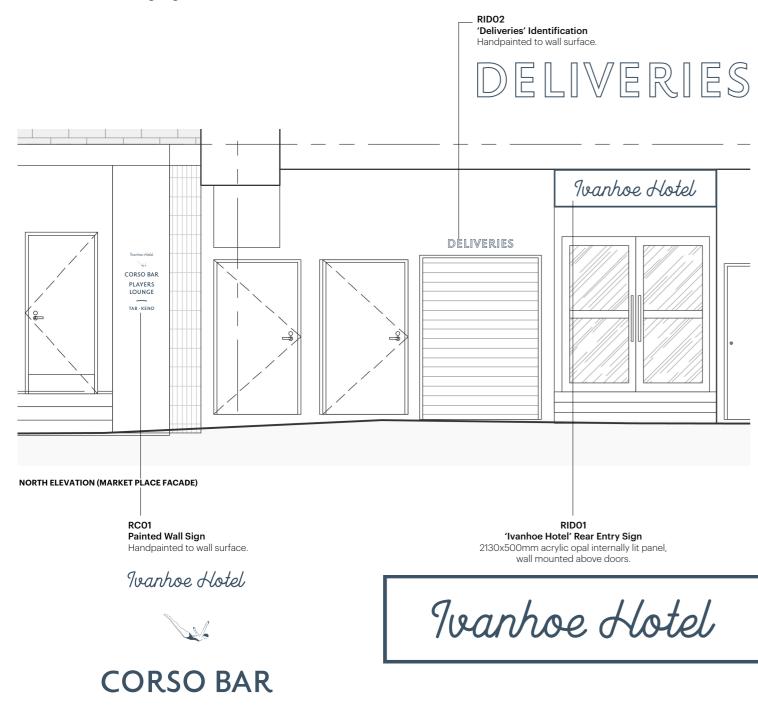

PROJECT NO. 0394 DRAWN MD SCALE@A1 SCALE@A3 CHECKED 1:100 1:200 DWG NO. DA-EXX-001

LEGEND EXISTING WALLS DA BRICK DA DRESSED TIMBER DA TIMBER DA CONCRETE DA GLASS DA TILES DA METAL DA FABRIC ALL EXISTING ROOF LEVELS, FLOORS, CEILINGS FOR **EXISTING BUILDING** INDICATED ON SURVEY
2. ALL FLOOR TO CEILING HEIGHTS ARE AS **EXISTING AND ARE** INDICATED ON SURVEY. 3. ALL DIMENSIONS TO BE **VERIFIED ON SITE** \_\_\_\_\_\_\_ ▼ RL 13.22 - EX. TOP OF BUILDING FOR ALL SIGNAGE CODES REFER
 TO SIGNAGE PACKAGE OVERALL BUILDING - EXTERNAL ELEVATION 2 THIS PLAN IS TO BE READ IN CONJUNCTION WITH THE CONDITIONS OF DEVELOPMENT CONSENT DADA2019/0211 REVISION ISSUE REASON A FOR DA REVIEW | CLIENT : PROJECT : HILROK PROPERTIES PTY LTD. THE IVANHOE HOTEL DRAWING: OVERALL BUILDING PROJECT NO. 0394 DATE REVIS 15.02.19 A 25, 27 AND 31 THE CORSO PROPOSED NORTH ELEVATION - MARKET PLACE CHECK ALL DIMENSIONS ON SITE PRIOR TO THE COMMENCEMENT OF WORK USE FIGURED DIMENSIONS ONLY DO NOT SCALE COMPLY WITH RELEVANT AUTHORITIES REQUIREMENTS COMPLY WITH BUILDING CODE OF AUSTRALIA COMPLY WITH ALL RELEVANT AUSTRALIAN STANDARDS COPYRIGHT IN ALL DOCUMENTS AND DRAWINGS PREPARED BY ALEXANDER & CO MANLY NSW 2095 DWG NO. DA-EXX-002