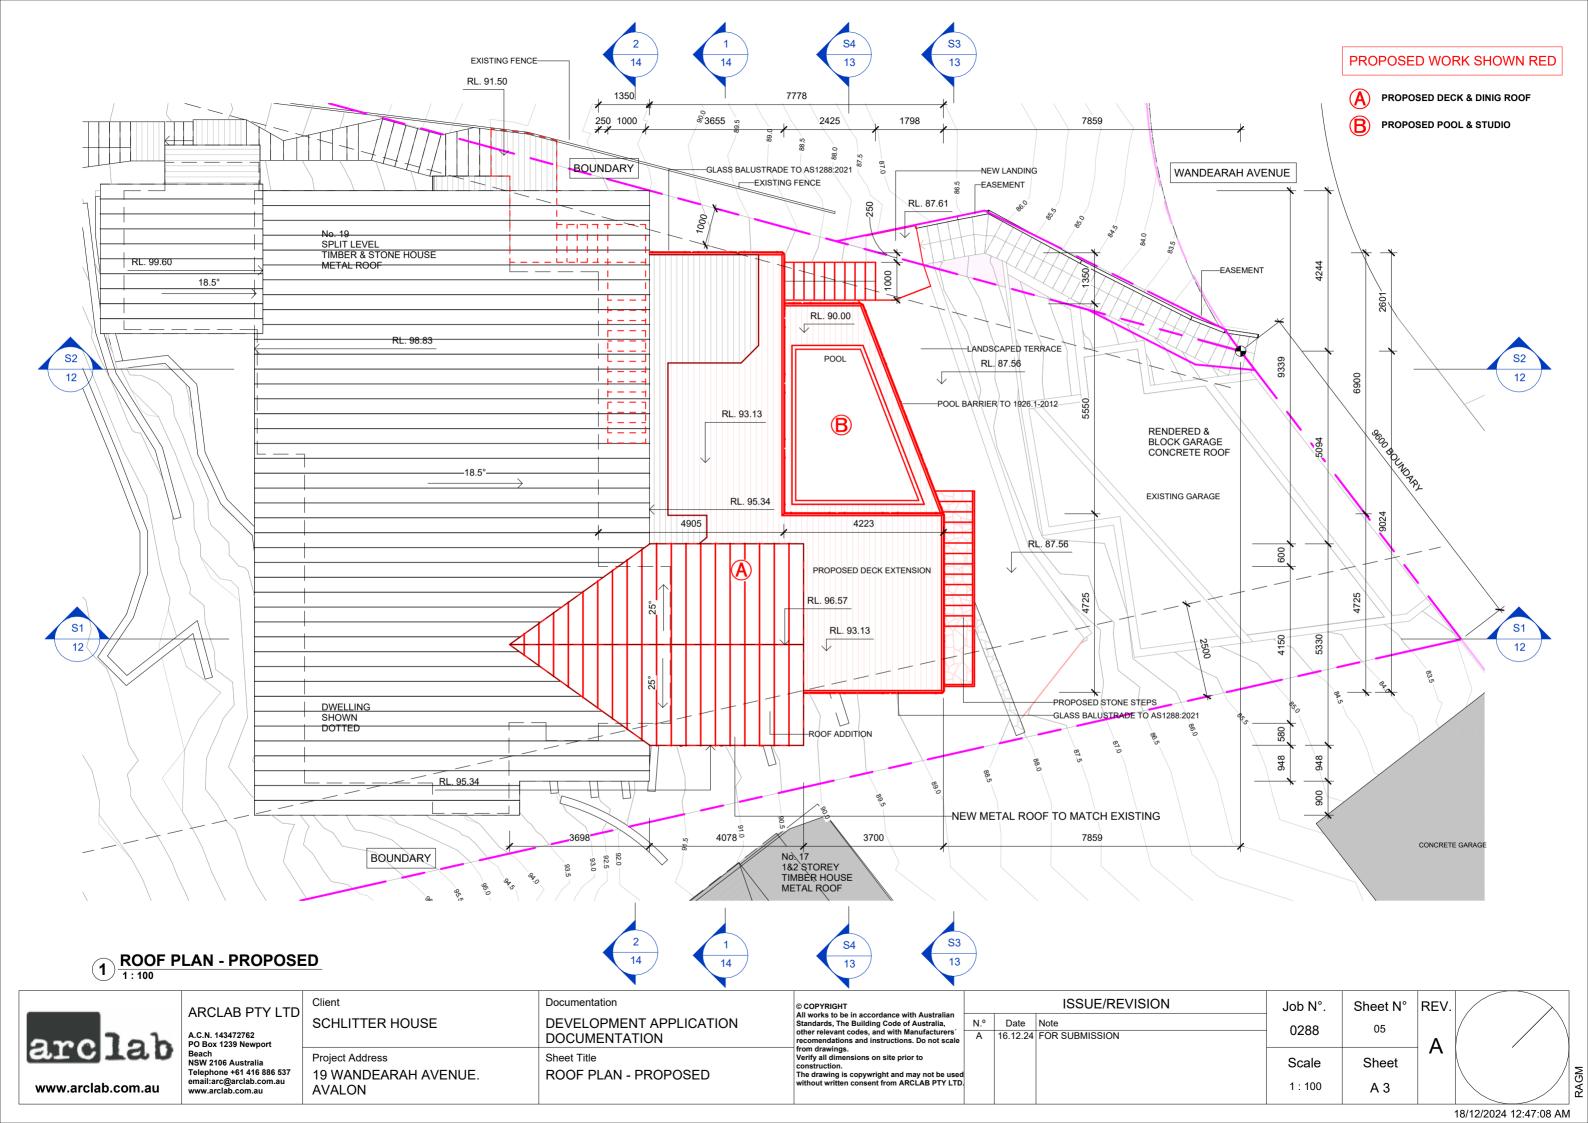

#### PROPOSED WORK SHOWN RED

PROPOSED DECK & DINIG ROOF

PROPOSED POOL & STUDIO

| arclab            |
|-------------------|
| www.arclab.com.au |

ARCLAB PTY LTD

A.C.N. 143472762 PO Box 1239 Newport Beach NSW 2106 Australia Telephone +61 416 886 537 email:arc@arclab.com.au www.arclab.com.au