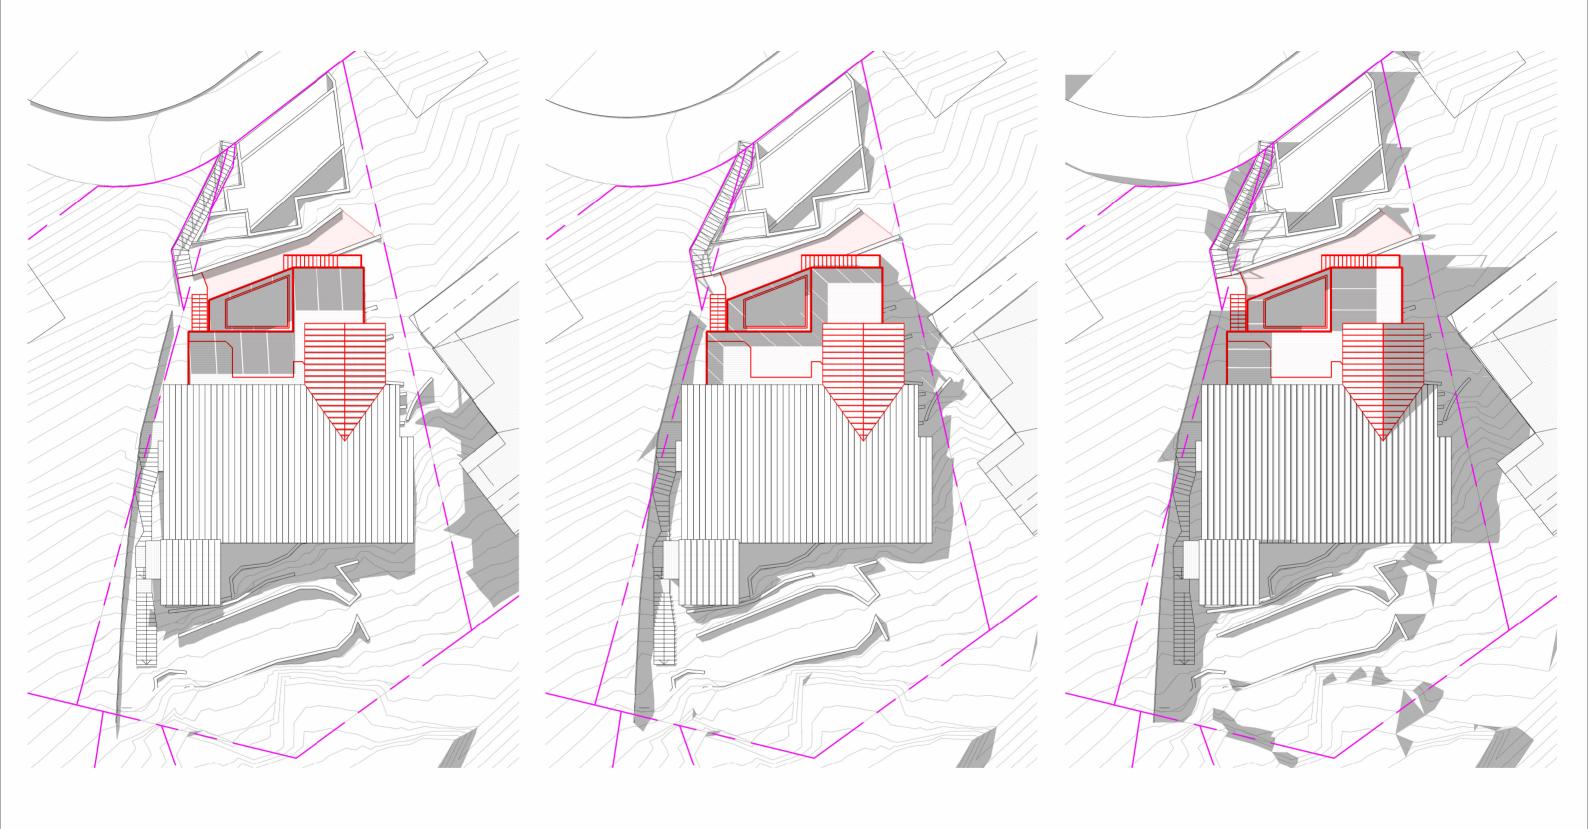

#### SITE CALCULATIONS

AREAS (EXISTING): SITE AREA:

 $705.6 \ m^2$ **GROSS FLOOR AREA:** 137.6 m<sup>2</sup> LANDSCAPE AREA: 419.3 m<sup>2</sup> (59.4%)

AREAS (PROPOSED):

GROSS FLOOR AREA: 163.8 m<sup>2</sup> LANDSCAPE AREA: 355.32 (50.3%)

#### SITE NOTES

-REMOVE EXISTING STRUCTURES ON SITE AS NOTED

-NO KNOW WATERCOURSES OR WATERWAYS ON SITE

-PROVIDE SILTATION BARRIER AS REQUIRED BY COUNCIL

-NO EXISTING TREES TO BE REMOVED

-THE BUILDING SITE IS TO BE SECURED BY A SAFETY FENCE TO PROHIBIT UNAUTHORIZED PUBLIC ACCESS DURING THE COURSE OF CONSTRUCTION

-ALL LEVELS ARE TO AHD

SURVEY INFORMATION DERIVED FROM SURVEY REF...3724 DATE 09/08/24 19 WANDEARAH AVENUE, AVALON BEACH BY ADAM CLERKE SURVEYORS PTY LTD.

**AVALON** 

1.1. Requirements

Applicants must demonstrate project management, that seeks to: