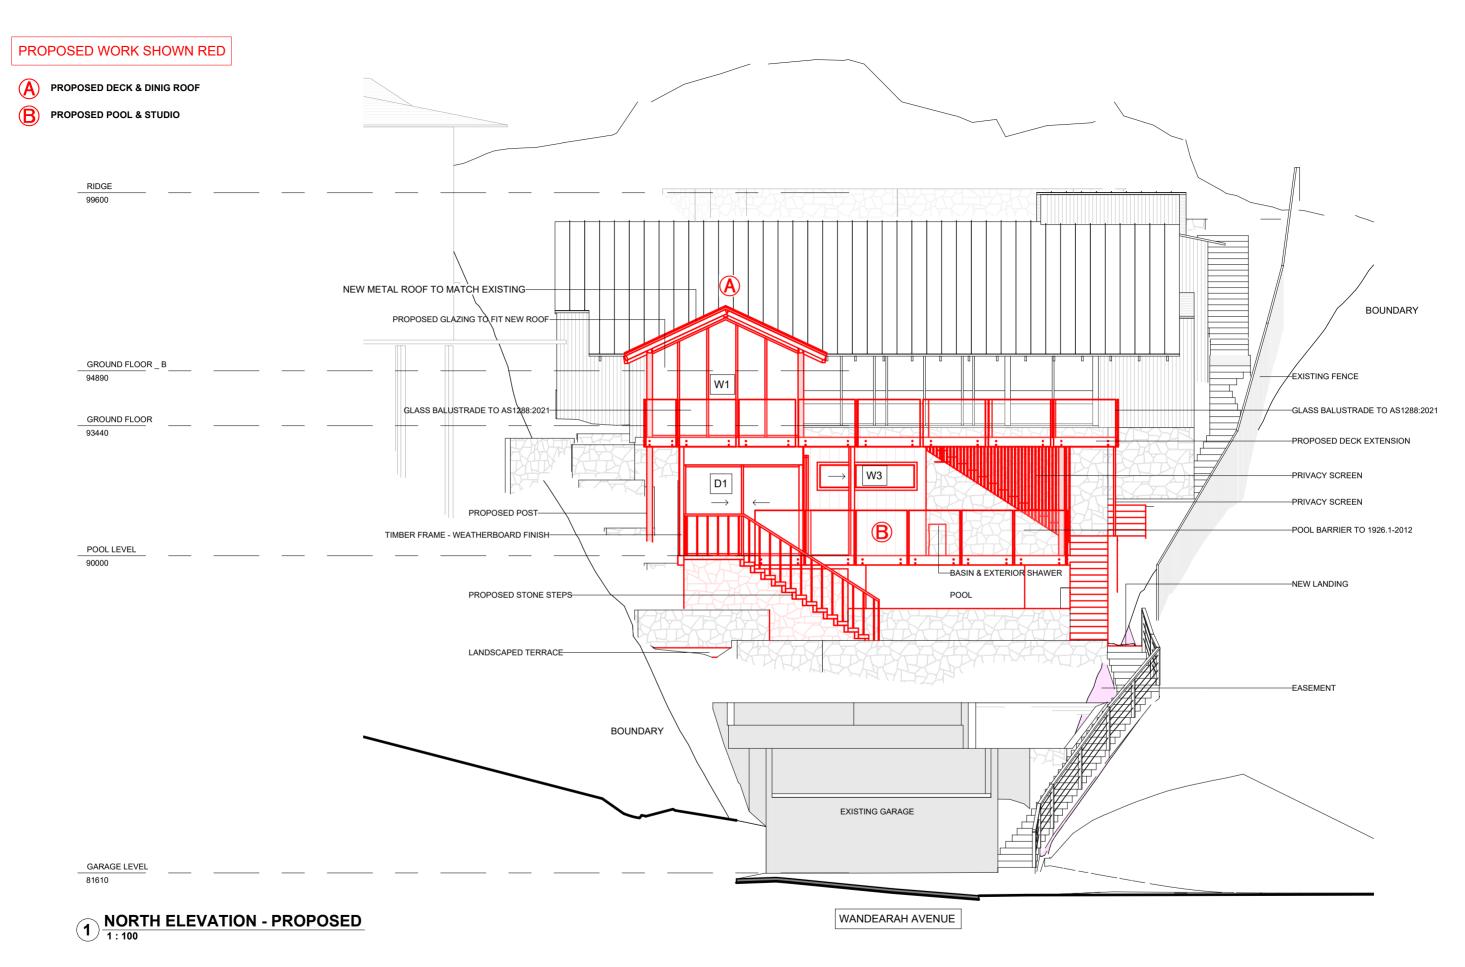

18/12/2024 12:47:10 AM

A.C.N. 143472762
PO Box 1239 Newport
Beach
NSW 2106 Australia
Telephone +61 416 886 537
email:arc@arclab.com.au
www.arclab.com.au

| Client                         | Documentation                         |
|--------------------------------|---------------------------------------|
| SCHLITTER HOUSE                | DEVELOPMENT APPLICATION DOCUMENTATION |
| Project Address                | Sheet Title                           |
| 19 WANDEARAH AVENUE.<br>AVALON | NORTH ELEVATION - PROPOSED            |

#### PROPOSED WORK SHOWN RED

PROPOSED DECK & DINIG ROOF

PROPOSED POOL & STUDIO

| arclab            |
|-------------------|
| www.arclab.com.au |

ARCLAB PTY LTD

A.C.N. 143472762 PO Box 1239 Newport Beach NSW 2106 Australia Telephone +61 416 886 537 email:arc@arclab.com.au www.arclab.com.au