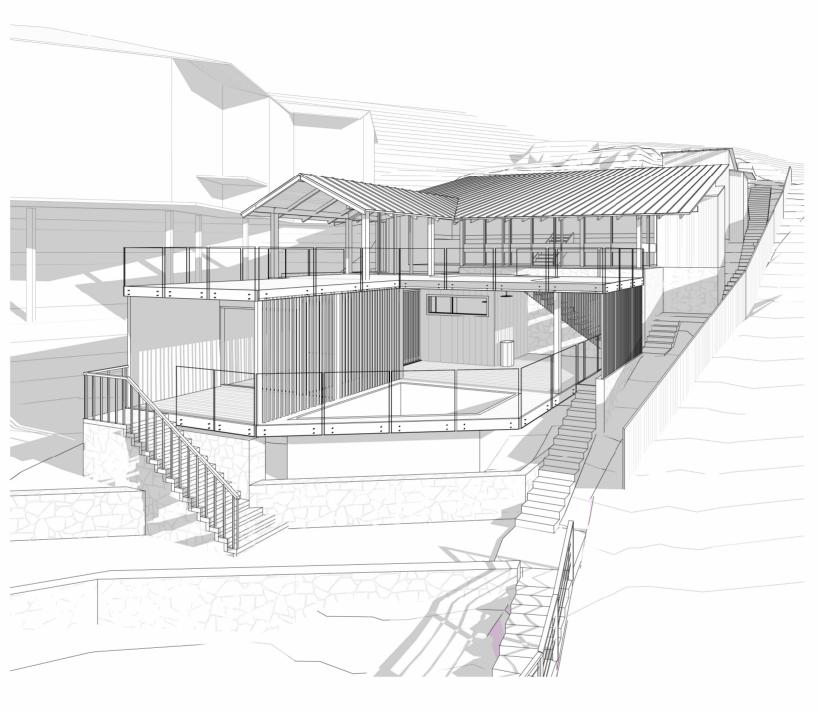

#### PROPOSED WORK SHOWN RED

PROPOSED DECK & DINIG ROOF

PROPOSED POOL & STUDIO

| arclab            |
|-------------------|
| www.arclab.com.au |

ARCLAB PTY LTD

A.C.N. 143472762 PO Box 1239 Newport Beach NSW 2106 Australia Telephone +61 416 886 537 email:arc@arclab.com.au www.arclab.com.au

#### PROPOSED WORK SHOWN RED

PROPOSED DECK & DINIG ROOF

PROPOSED POOL & STUDIO

1 WEST ELEVATION - PROPOSED

| arc     | lab         |
|---------|-------------|
| www.are | clab.com.au |

ARCLAB PTY LTD

A.C.N. 143472762 PO Box 1239 Newport Beach NSW 2106 Australia Telephone +61 416 886 537 email:arc@arclab.com.au www.arclab.com.au