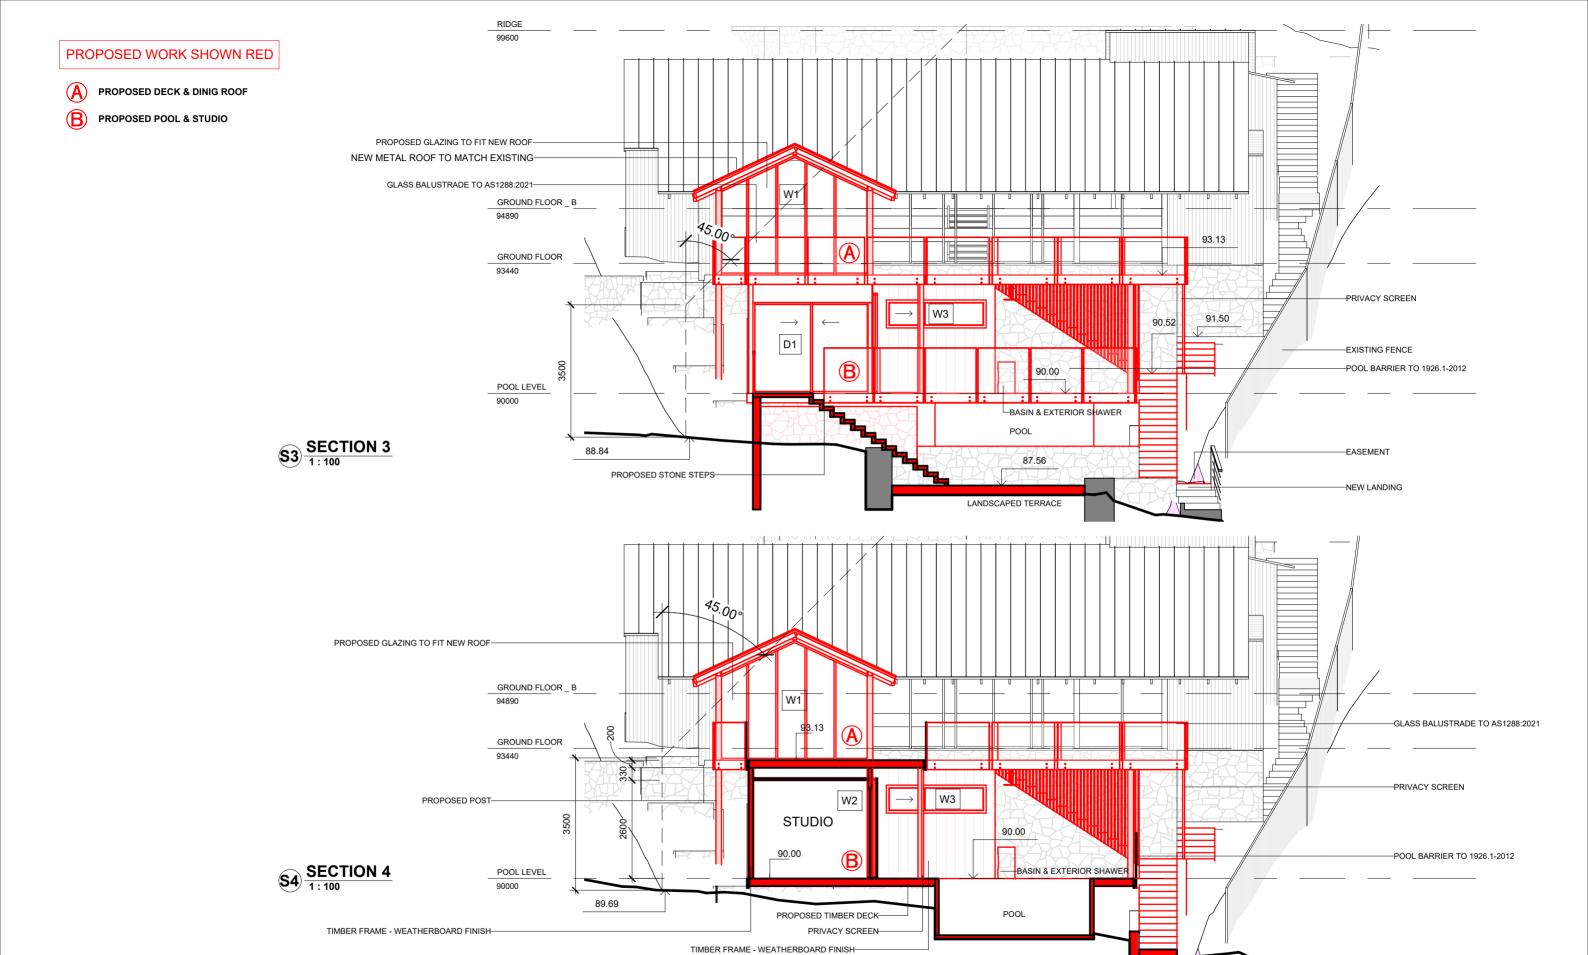

#### PROPOSED WORK SHOWN RED

PROPOSED DECK & DINIG ROOF

PROPOSED POOL & STUDIO

| arclab            |
|-------------------|
| www.arclab.com.au |

ARCLAB PTY LTD

A.C.N. 143472762 PO Box 1239 Newport Beach NSW 2106 Australia Telephone +61 416 886 537 email:arc@arclab.com.au www.arclab.com.au

Sheet N°

12

Sheet A 3

A.C.N. 143472762 PO Box 1239 Newport Beach NSW 2106 Australia Telephone +61 416 886 537 email:arc@arclab.com.au www.arclab.com.au

| Client                         | Documentation                         |
|--------------------------------|---------------------------------------|
| SCHLITTER HOUSE                | DEVELOPMENT APPLICATION DOCUMENTATION |
| Project Address                | Sheet Title                           |
| 19 WANDEARAH AVENUE.<br>AVALON | SECTION 3 & 4                         |