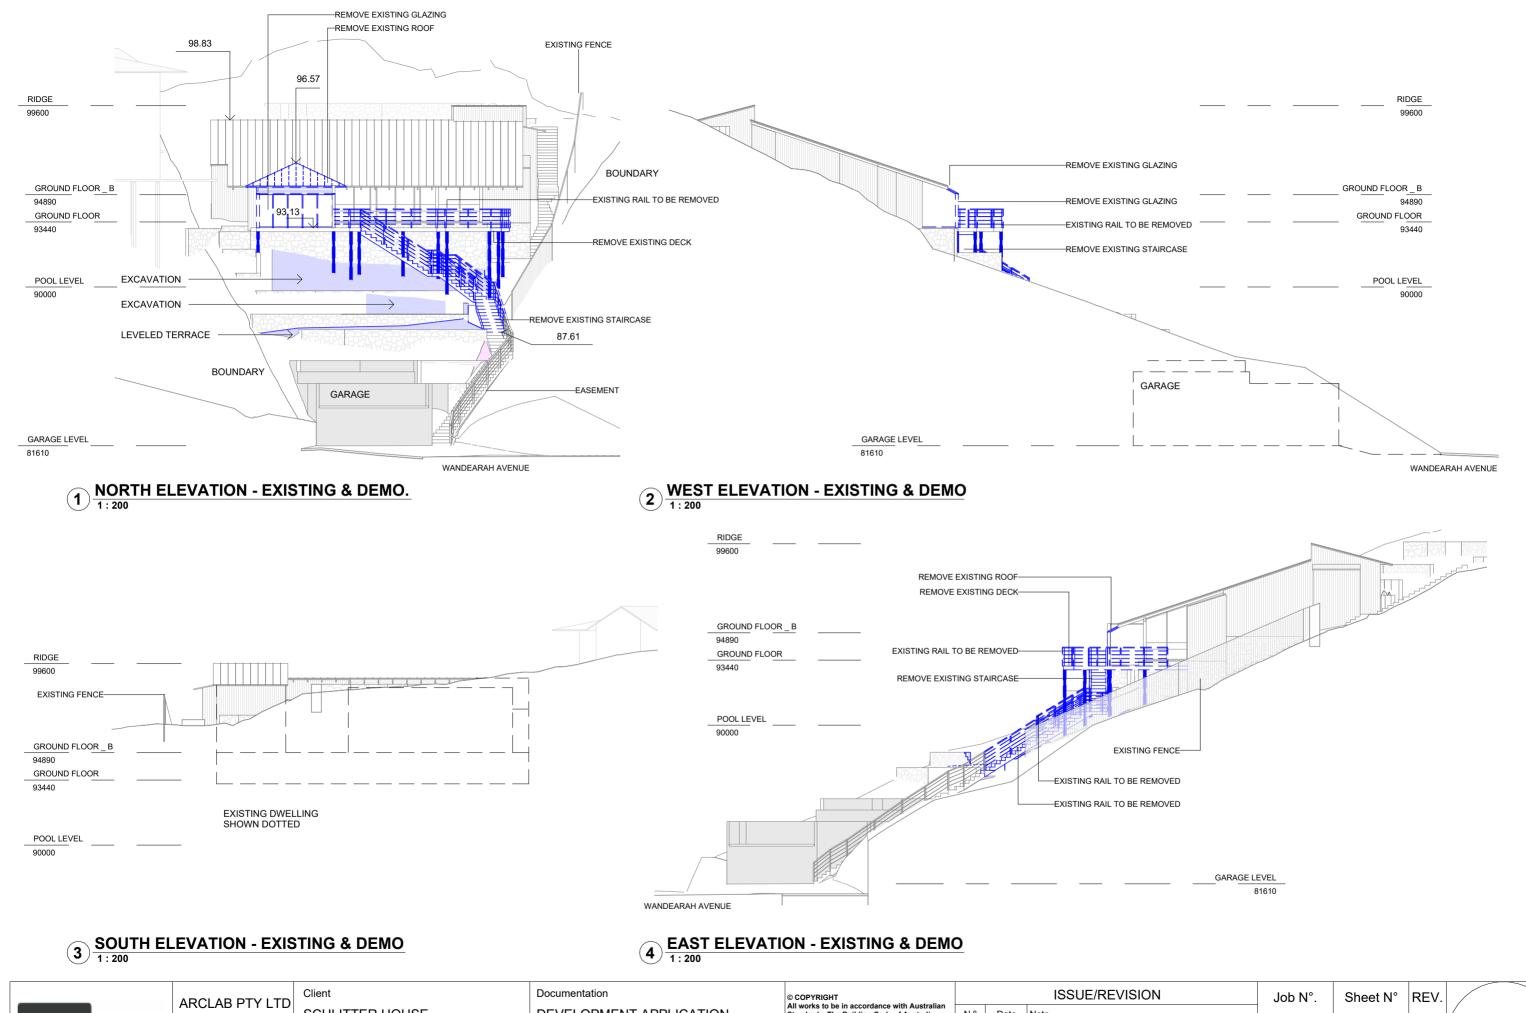

Job N°. Sheet N° REV.

0288 03

Scale Sheet
As indicated A 3

| arclab            | ARCLAB PTY LTD  A.C.N. 143472762 PO Box 1239 Newport     | SCHLITTER HOUSE                      | DEVELOPMENT APPLICATION DOCUMENTATION    | © COPYRIGHT All works to be in accordance with Australian Standards, The Building Code of Australia, other relevant codes, and with Manufacturers' recomendations and instructions. Do not scale | <br>Date<br>16.12.24 | ISSUE/REVISION  Note FOR SUBMISSION | Job N°.<br>0288 | Sheet N° | REV. |     |
|-------------------|----------------------------------------------------------|--------------------------------------|------------------------------------------|--------------------------------------------------------------------------------------------------------------------------------------------------------------------------------------------------|----------------------|-------------------------------------|-----------------|----------|------|-----|
| arc Tab           | Beach<br>NSW 2106 Australia<br>Telephone +61 416 886 537 | Project Address 19 WANDEARAH AVENUE. | Sheet Title ELEVATIONS - EXISTING & DEMO | from drawings.  Verify all dimensions on site prior to construction.  The drawing is copywright and may not be used                                                                              |                      |                                     | Scale           | Sheet    |      | ١   |
| www.arclab.com.au | email:arc@arclab.com.au<br>www.arclab.com.au             | AVALON                               | ELEVATIONO - EXISTINO & DEMO             | without written consent from ARCLAB PTY LTD.                                                                                                                                                     |                      |                                     | 1 : 200         | A 3      |      | RAG |