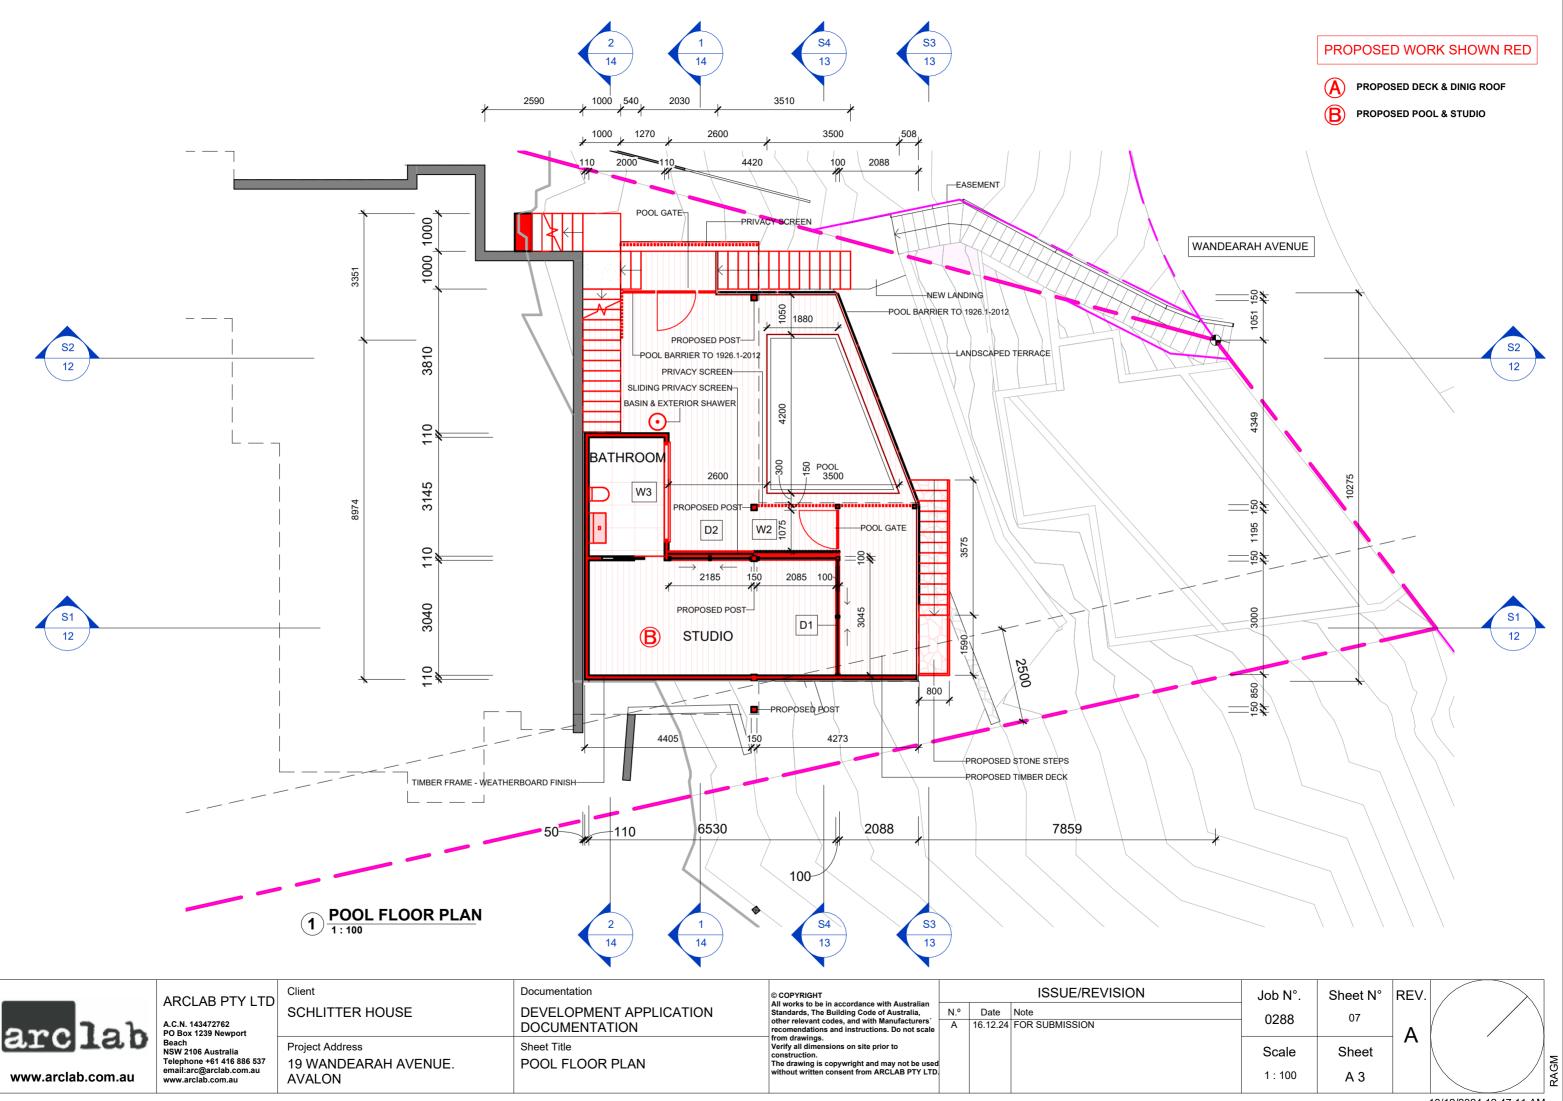

NG & DEMO | from drawings.  Verify all dimensions on site prior to construction.  The drawing is copywright and may not be used                                                                              |                      |                                     | Scale           | Sheet    |      | ١   |
| www.arclab.com.au | email:arc@arclab.com.au<br>www.arclab.com.au             | AVALON                               | ELEVATIONO - EXISTINO & DEMO             | without written consent from ARCLAB PTY LTD.                                                                                                                                                     |                      |                                     | 1 : 200         | A 3      |      | RAG |





18/12/2024 12:47:10 AM







A.C.N. 143472762
PO Box 1239 Newport
Beach
NSW 2106 Australia
Telephone +61 416 886 537
email:arc@arclab.com.au
www.arclab.com.au

| Client                         | Documentation                         |
|--------------------------------|---------------------------------------|
| SCHLITTER HOUSE                | DEVELOPMENT APPLICATION DOCUMENTATION |
| Project Address                | Sheet Title                           |
| 19 WANDEARAH AVENUE.<br>AVALON | NORTH ELEVATION - PROPOSED            |

| © COPYRIGHT                                                                                |   |
|--------------------------------------------------------------------------------------------|---|
| All works to be in accordance with Australian Standards, The Building Code of Australia