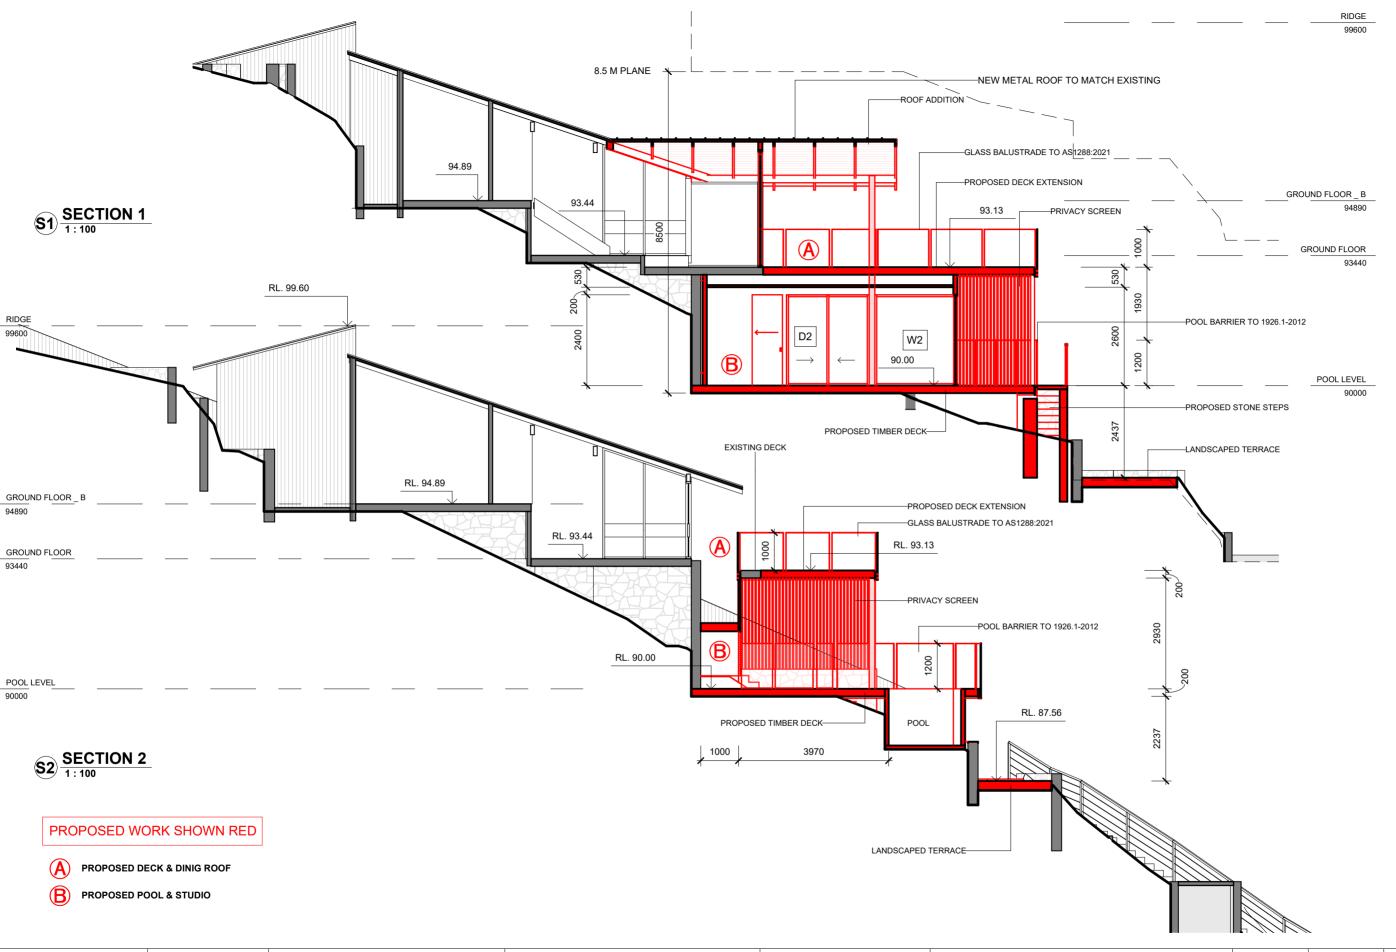

| Client                         | Documentation                         |
|--------------------------------|---------------------------------------|
| SCHLITTER HOUSE                | DEVELOPMENT APPLICATION DOCUMENTATION |
| Project Address                | Sheet Title                           |
| 19 WANDEARAH AVENUE.<br>AVALON | SECTIONS 1 & 2                        |

Sheet N°

12

Sheet A 3

A.C.N. 143472762 PO Box 1239 Newport Beach NSW 2106 Australia Telephone +61 416 886 537 email:arc@arclab.com.au www.arclab.com.au

| Client                         | Documentation                         |
|--------------------------------|---------------------------------------|
| SCHLITTER HOUSE                | DEVELOPMENT APPLICATION DOCUMENTATION |
| Project Address                | Sheet Title                           |
| 19 WANDEARAH AVENUE.<br>AVALON | SECTION 3 & 4                         |