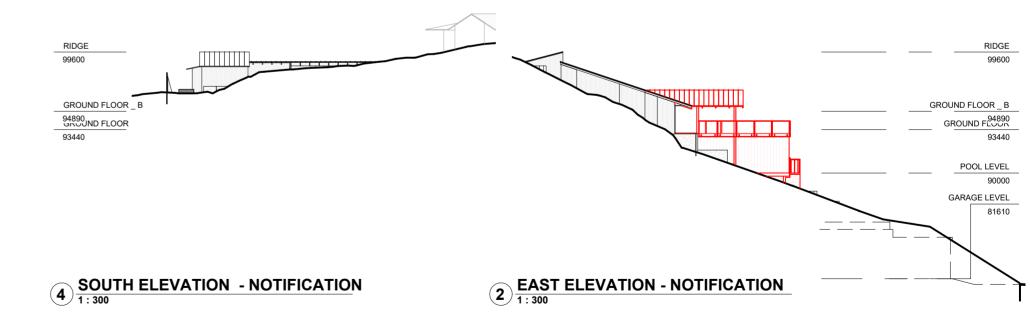

17

Sheet

A 3

RIDGE
99600
GROUND FLOOR B
94890
GROUND FLOOR
93440
POOL LEVEL
90000

3 NORTH ELEVATION - NOTIFICATION 1: 300

5 WEST ELEVATION - NOTIFICATION

1 SITE PLAN - NOTIFICATION 1:300

ARCLAB PTY LTD