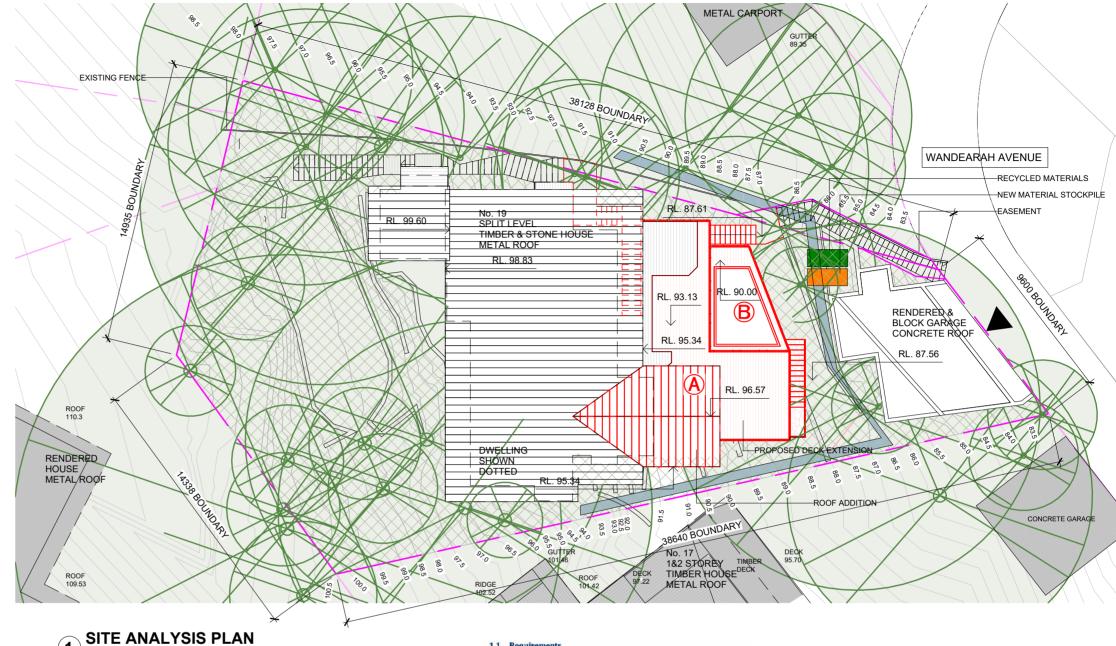

www.arclab.com.au

ARCLAB PTY LTD

A.C.N. 143472762 NSW 2106 Australia Telephone +61 416 886 537 email:arc@arclab.com.au www.arclab.com.au

| Client               | Documentation                         |
|----------------------|---------------------------------------|
| SCHLITTER HOUSE      | DEVELOPMENT APPLICATION DOCUMENTATION |
| Project Address      | Sheet Title                           |
| 19 WANDEARAH AVENUE. | SITE ANALYSIS PLAN                    |

#### SITE CALCULATIONS

AREAS (EXISTING): SITE AREA:

 $705.6 \ m^2$ **GROSS FLOOR AREA:** 137.6 m<sup>2</sup> LANDSCAPE AREA: 419.3 m<sup>2</sup> (59.4%)

AREAS (PROPOSED):

GROSS FLOOR AREA: 163.8 m<sup>2</sup> LANDSCAPE AREA: 355.32 (50.3%)

#### SITE NOTES

-REMOVE EXISTING STRUCTURES ON SITE AS NOTED

-NO KNOW WATERCOURSES OR WATERWAYS ON SITE

-PROVIDE SILTATION BARRIER AS REQUIRED BY COUNCIL

-NO EXISTING TREES TO BE REMOVED

-THE BUILDING SITE IS TO BE SECURED BY A SAFETY FENCE TO PROHIBIT UNAUTHORIZED PUBLIC ACCESS DURING THE COURSE OF CONSTRUCTION

-ALL LEVELS ARE TO AHD

SURVEY INFORMATION DERIVED FROM SURVEY REF...3724 DATE 09/08/24 19 WANDEARAH AVENUE, AVALON BEACH BY ADAM CLERKE SURVEYORS PTY LTD.

**AVALON** 

1.1. Requirements

Applicants must demonstrate project management, that seeks to: