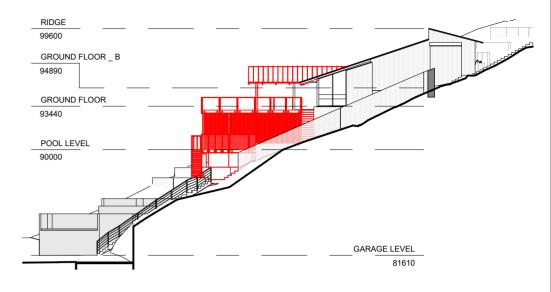

17

Sheet

A 3

RIDGE
99600
GROUND FLOOR B
94890
GROUND FLOOR
93440
POOL LEVEL
90000

3 NORTH ELEVATION - NOTIFICATION 1: 300

5 WEST ELEVATION - NOTIFICATION

1 SITE PLAN - NOTIFICATION 1:300

ARCLAB PTY LTD