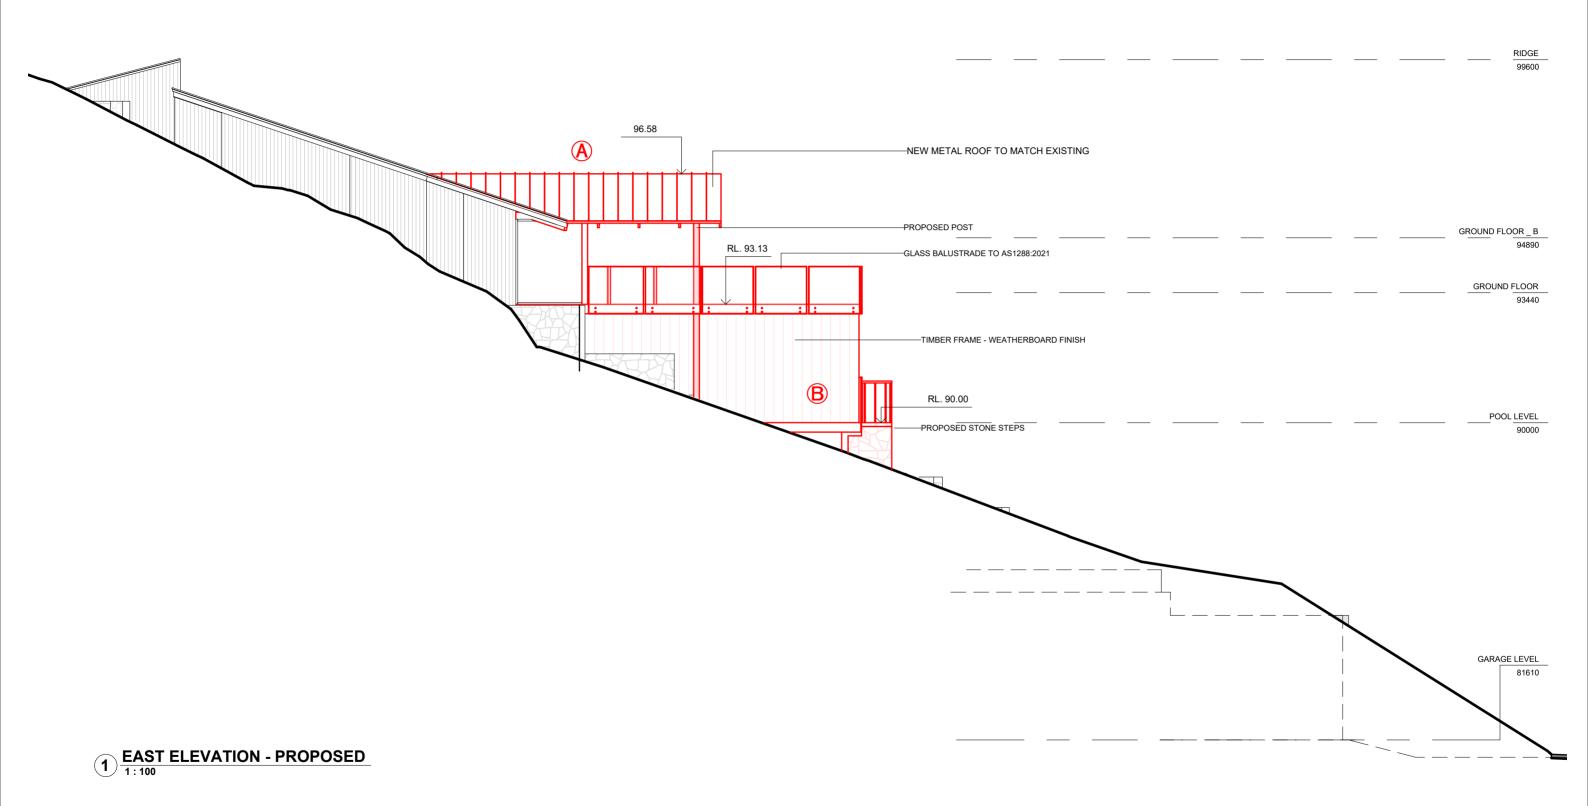

#### PROPOSED WORK SHOWN RED

PROPOSED DECK & DINIG ROOF

PROPOSED POOL & STUDIO

| arclab            |
|-------------------|
| www.arclab.com.au |

ARCLAB PTY LTD

A.C.N. 143472762 PO Box 1239 Newport Beach NSW 2106 Australia Telephone +61 416 886 537 email:arc@arclab.com.au www.arclab.com.au

**AVALON** 

| Client               | Documentation                         |
|----------------------|---------------------------------------|
| SCHLITTER HOUSE      | DEVELOPMENT APPLICATION DOCUMENTATION |
| Project Address      | Sheet Title                           |
| 19 WANDEARAH AVENUE. | EAST ELEVATION - PROPOSED             |