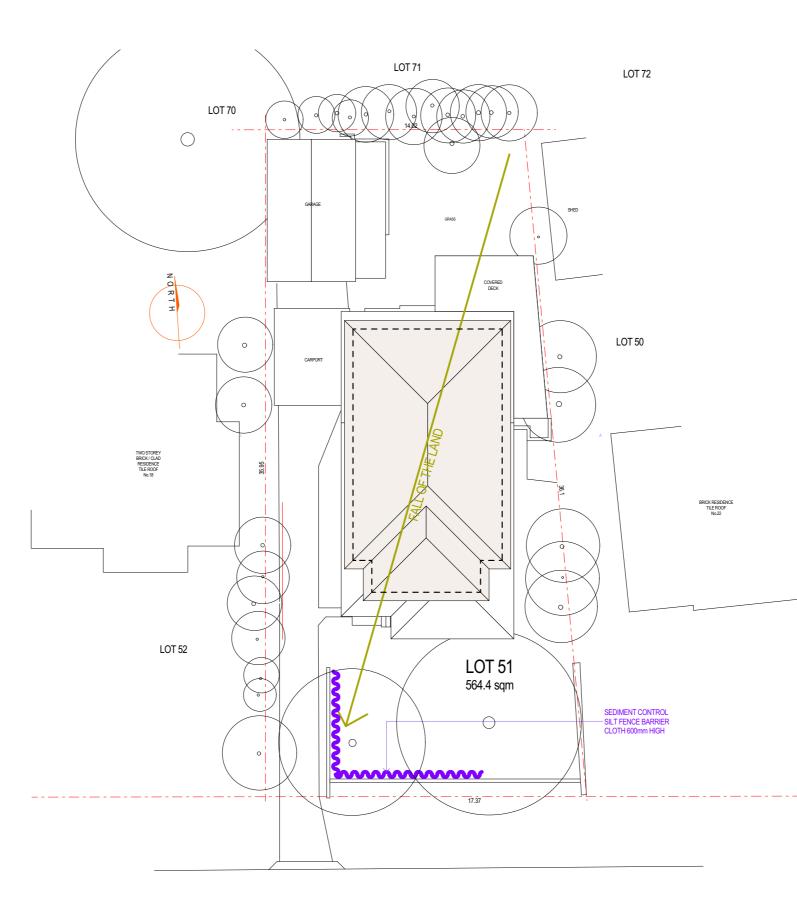

## AKORA STREET

|                                                        | PROJECT ADDRESS                                                      | DRAWING TITLE Sediment and Erosion Control Plan | DRAWING NO. | ISSUE |     |             |          |    |
|--------------------------------------------------------|----------------------------------------------------------------------|-------------------------------------------------|-------------|-------|-----|-------------|----------|----|
| HOME ADDITIONS                                         | 20 AKora Street, Frenchs Forest, DATE 12/2/2021   NSW 2086 12/2 12/2 |                                                 |             |       |     |             |          |    |
| Upstairs & On Ground Specialists                       |                                                                      | SCALE DRAWN CHECKED                             | 1328 DA 1   | A     | А   | FOR COUNCIL | 02/12/21 | JV |
| 5/319 Condamine Street, MANLY VALE 2093 (02) 9907 9055 |                                                                      | 1:200 JV GL                                     |             |       | NO. | REVISION    | DATE     | BY |