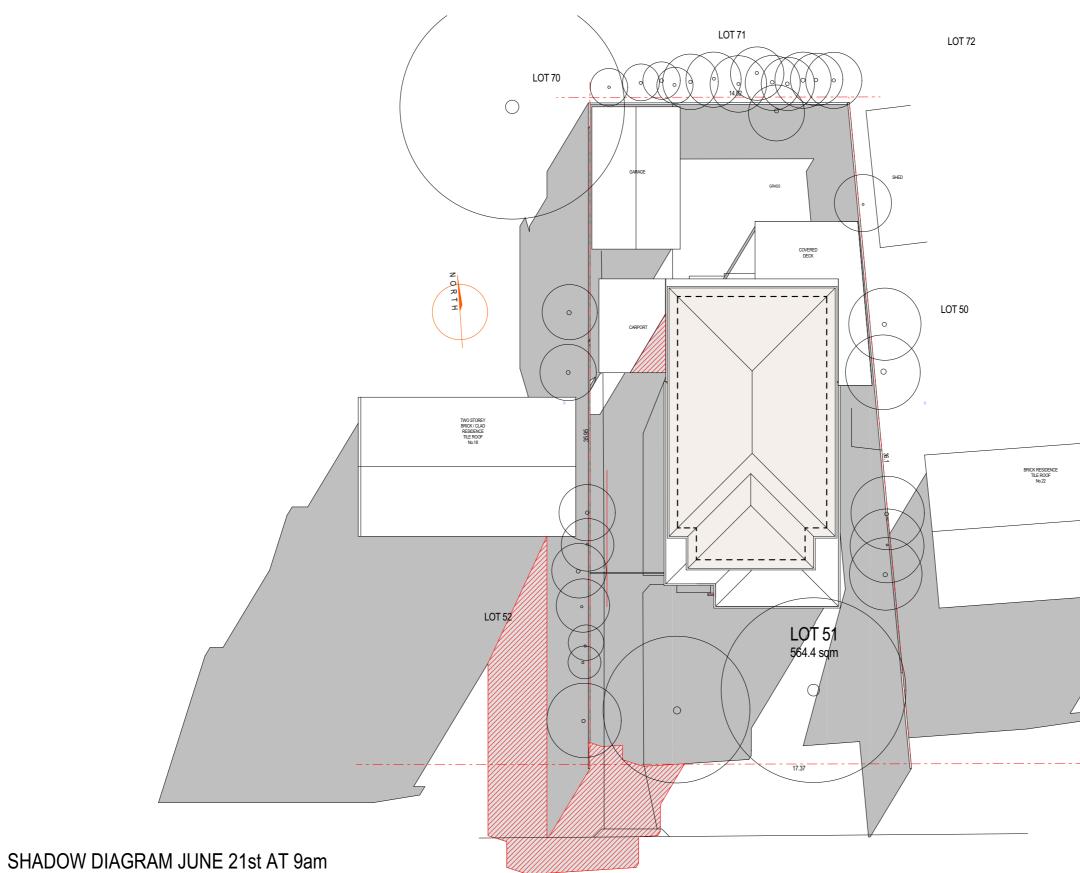

## AKORA STREET

| <b>SCALE</b><br>1:200                           | DRAWN CHECKED<br>JV GL |             | 1328 DA 1 | A | A<br>NO. | 02/12/21 | JV<br>BY |
|-------------------------------------------------|------------------------|-------------|-----------|---|----------|----------|----------|
| DATE 12/2/2021                                  |                        | 21          |           |   |          |          |          |
| DRAWING TITLE Site Analysis and Shadow Diagrams |                        | DRAWING NO. | ISSUE     |   |          |          |          |