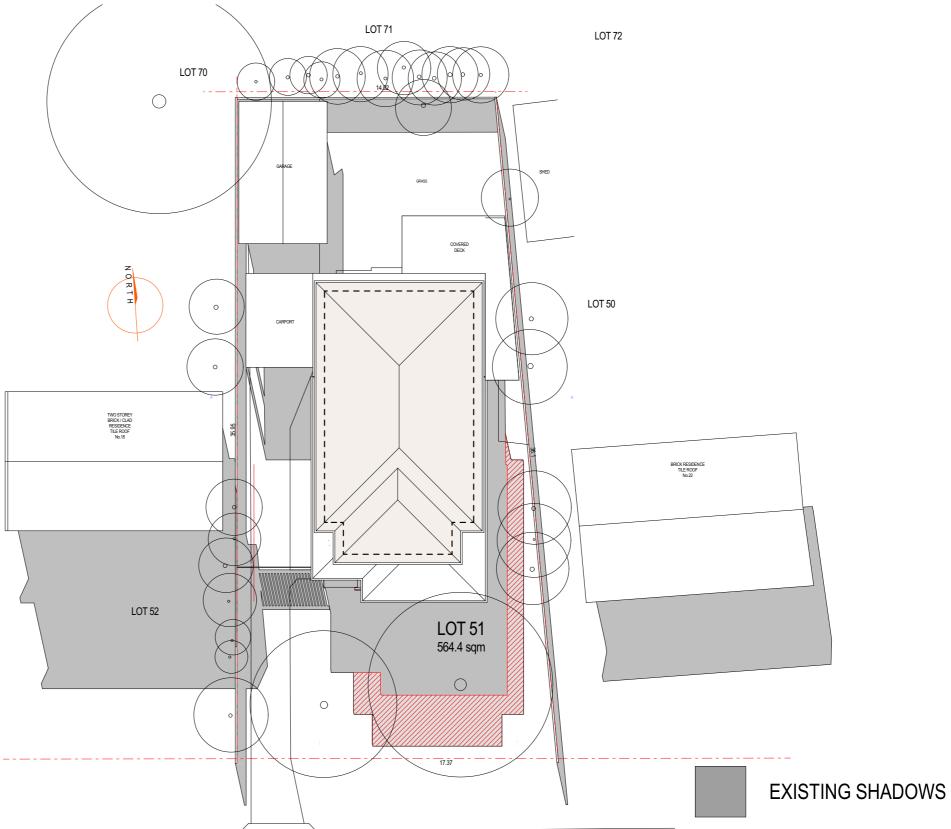

055 |                                           |                       |              |                                  |             |       | NO. | REVISION    | DATE     | BY |



## AKORA STREET



| <b>SCALE</b><br>1:200                           | DRAWN CHECKED<br>JV GL |             | 1328 DA 1 | A | A<br>NO. | 02/12/21 | JV<br>BY |
|-------------------------------------------------|------------------------|-------------|-----------|---|----------|----------|----------|
| DATE 12/2/2021                                  |                        | 21          |           |   |          |          |          |
| DRAWING TITLE Site Analysis and Shadow Diagrams |                        | DRAWING NO. | ISSUE     |   |          |          |          |



# NEW SHADOWS

EXISTING SHADOWS



## SHADOW DIAGRAM JUNE 21st AT 12pm

#### PROJECT ADDRESS DRAWING NO. E DRAWING TITLE Site Analysis and Shadow Diagrams DATE 12/2/2021 20 Akora Street, Frenchs Forest, NSW 2086 HOME ADDITIONS 1328 DA 1 Upstairs & On Ground Specialists CHECKED SCALE DRAWN 1:200 GL JV 5/319 Condamine Street, MANLY VALE 2093 (02) 9907 9055

## AKORA STREET

| ISSUE |     |             |          |    |
|-------|-----|-------------|----------|----|
| А     | A   | FOR COUNCIL | 02/12/21 | JV |
|       |     |             |          |    |
|       | NO. | REVISION    | DATE     | BY |



# **NEW SHADOWS**



# SHADOW DIAGRAM JUNE 21st AT 3pm

#### AKORA STREET

| ADD-STY<br>HOME ADDITION<br>Upstairs & On Ground Speci | 20 Akora Street, Frenchs Forest, NSW 2086 |
|----------------------------------------------