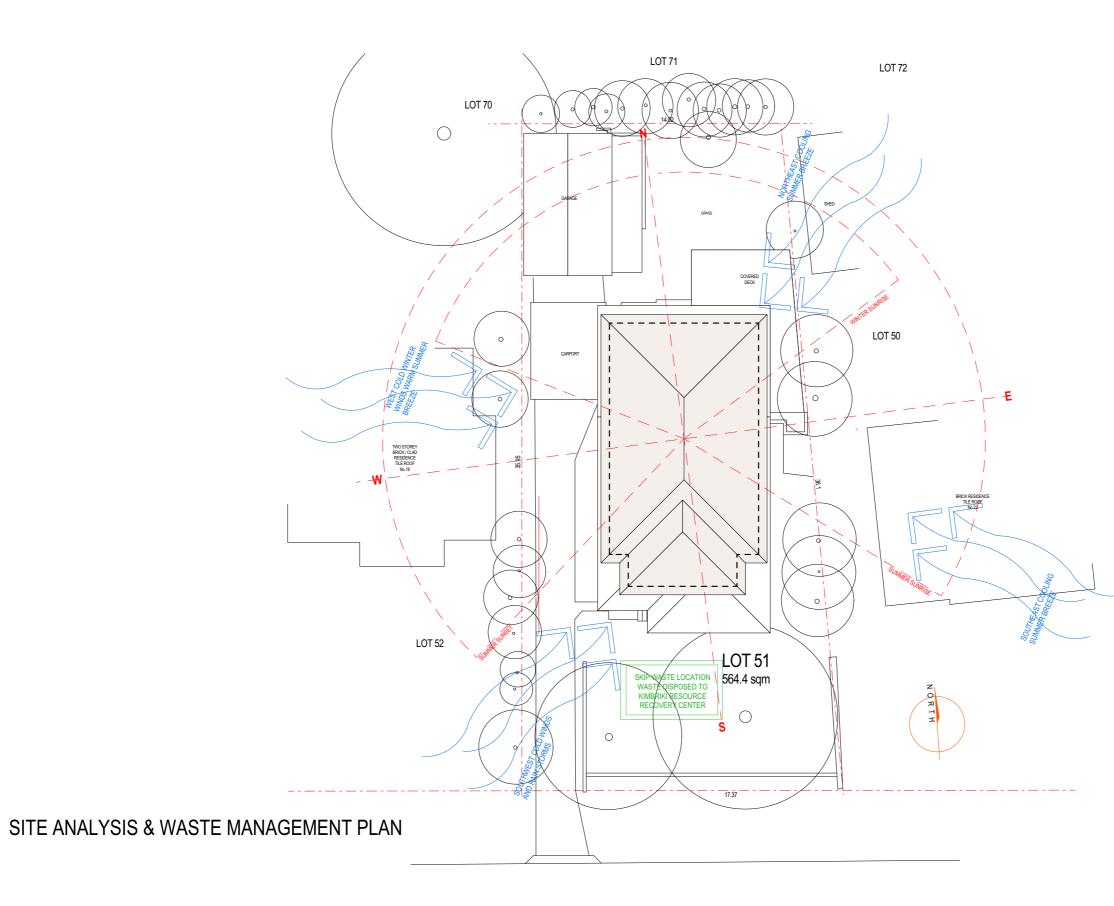

## AKORA STREET

|                                                        | PROJECT ADDRESS                           | DRAWING TI            | TLE Site Ana | alysis and Waste Management Plan | DRAWING NO. | ISSUE |     |             |          |    |
|--------------------------------------------------------|-------------------------------------------|-----------------------|--------------|----------------------------------|-------------|-------|-----|-------------|----------|----|
| HOME ADDITIONS<br>Upstairs & On Ground Specialists     | 20 Akora Street, Frenchs Forest, NSW 2086 | DATE                  |              |                                  | 1328 DA 1   | A     |     |             |          |    |
|                                                        |                                           | <b>SCALE</b><br>1:200 | DRAWN<br>JV  | VN CHECKED<br>GL                 |             |       | А   | FOR COUNCIL | 02/12/21 | JV |
| 5/319 Condamine Street, MANLY VALE 2093 (02) 9907 9055 |                                           |                       |              |                                  |             |       | NO. | REVISION    | DATE     | BY |