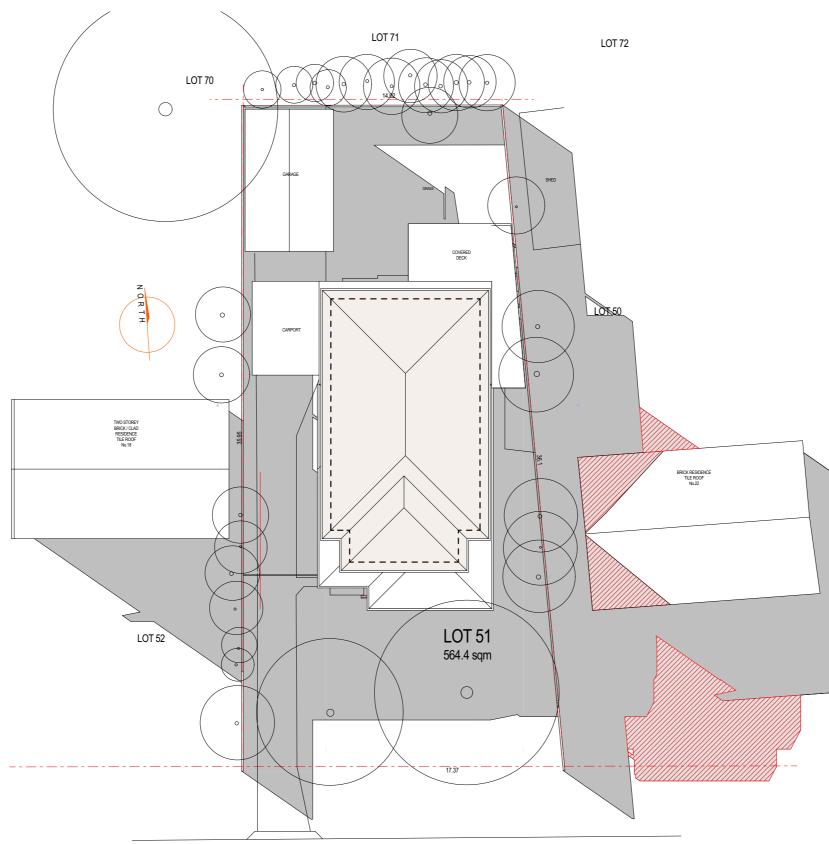

|          |          |
| DRAWING TITLE Site Analysis and Shadow Diagrams |                        | DRAWING NO. | ISSUE     |   |          |          |          |



# NEW SHADOWS

EXISTING SHADOWS



## SHADOW DIAGRAM JUNE 21st AT 12pm

#### PROJECT ADDRESS DRAWING NO. E DRAWING TITLE Site Analysis and Shadow Diagrams DATE 12/2/2021 20 Akora Street, Frenchs Forest, NSW 2086 HOME ADDITIONS 1328 DA 1 Upstairs & On Ground Specialists CHECKED SCALE DRAWN 1:200 GL JV 5/319 Condamine Street, MANLY VALE 2093 (02) 9907 9055

## AKORA STREET

| ISSUE |     |             |          |    |
|-------|-----|-------------|----------|----|
| А     | A   | FOR COUNCIL | 02/12/21 | JV |
|       |     |             |          |    |
|       | NO. | REVISION    | DATE     | BY |



# **NEW SHADOWS**



# SHADOW DIAGRAM JUNE 21st AT 3pm

#### AKORA STREET

| ADD-STY<br>HOME ADDITION<br>Upstairs & On Ground Speci | 20 Akora Street, Frenchs Forest, NSW 2086 |
|--------------------------------------------------------|-------------------------------------------|
| 5/319 Condamine Street, MANLY VALE 2093 (02) 9907 9055 |                                           |

| SIKE           |            |                            |             |       |     |             |          |    |
|----------------|------------|----------------------------|-------------|-------|-----|-------------|----------|----|
| DRAWING TITL   | E Site Ana | alysis and Shadow Diagrams | DRAWING NO. | ISSUE |     |             |          |    |
| DATE 12/2/2021 |            | 4000 DA 4                  | •           |