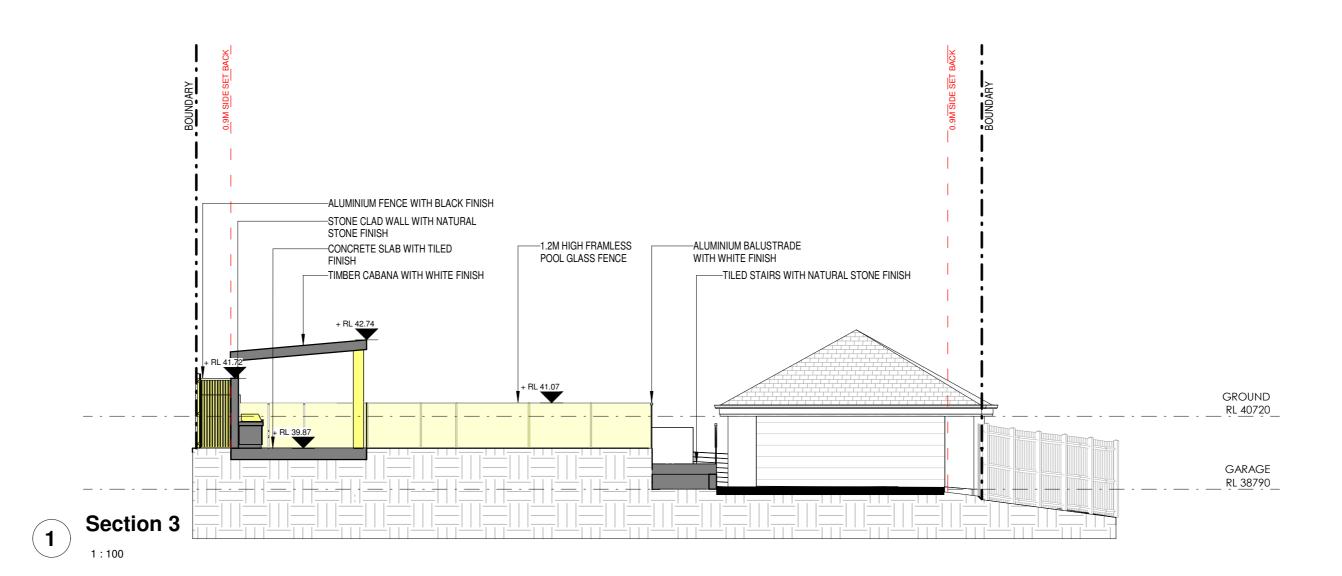

|                                                                |                                                 |                             | 0                                                                         |                          | 5          |                          | 1          | 10 m                      | LANDSCAPE  NATURAL GROUND |
|----------------------------------------------------------------|-------------------------------------------------|-----------------------------|---------------------------------------------------------------------------|--------------------------|------------|--------------------------|------------|---------------------------|---------------------------|
| SURVEYOR CMS SURVEYORS (02) 9971 4802 INFO@CMSSURVEYORS.COM.AU | PLANNER VAUGHAN MILLIGAN DEVELOPMENT CONSULTING | ARBORIST<br>NATURALLY TREES | PROJECT  33 MARLBOROUGH AVENUE, FRESHWATER, NSW, 2096 NEW POOL AND CABANA |                          |            | XX<br>PROJECT            | AJ<br>NAME | TR UGH AVE                | PAGE SIZE A2 SCALE 1:100  |
| ENGINEER TLA ENGINEERS                                         | GEOTECH<br>ASCENT GEO                           |                             | CLIENT GREGORY AND MELINDA WILL                                           | 07/04/2025<br>25/11/2024 | DA REVISED | DRAWING NAME<br>SECTIONS |            | DRAWING NUMBER<br>A 21 -B |                           |

LEGEND

— SETBACK
— OVERHEAD

PROPOSED NEW WORKS