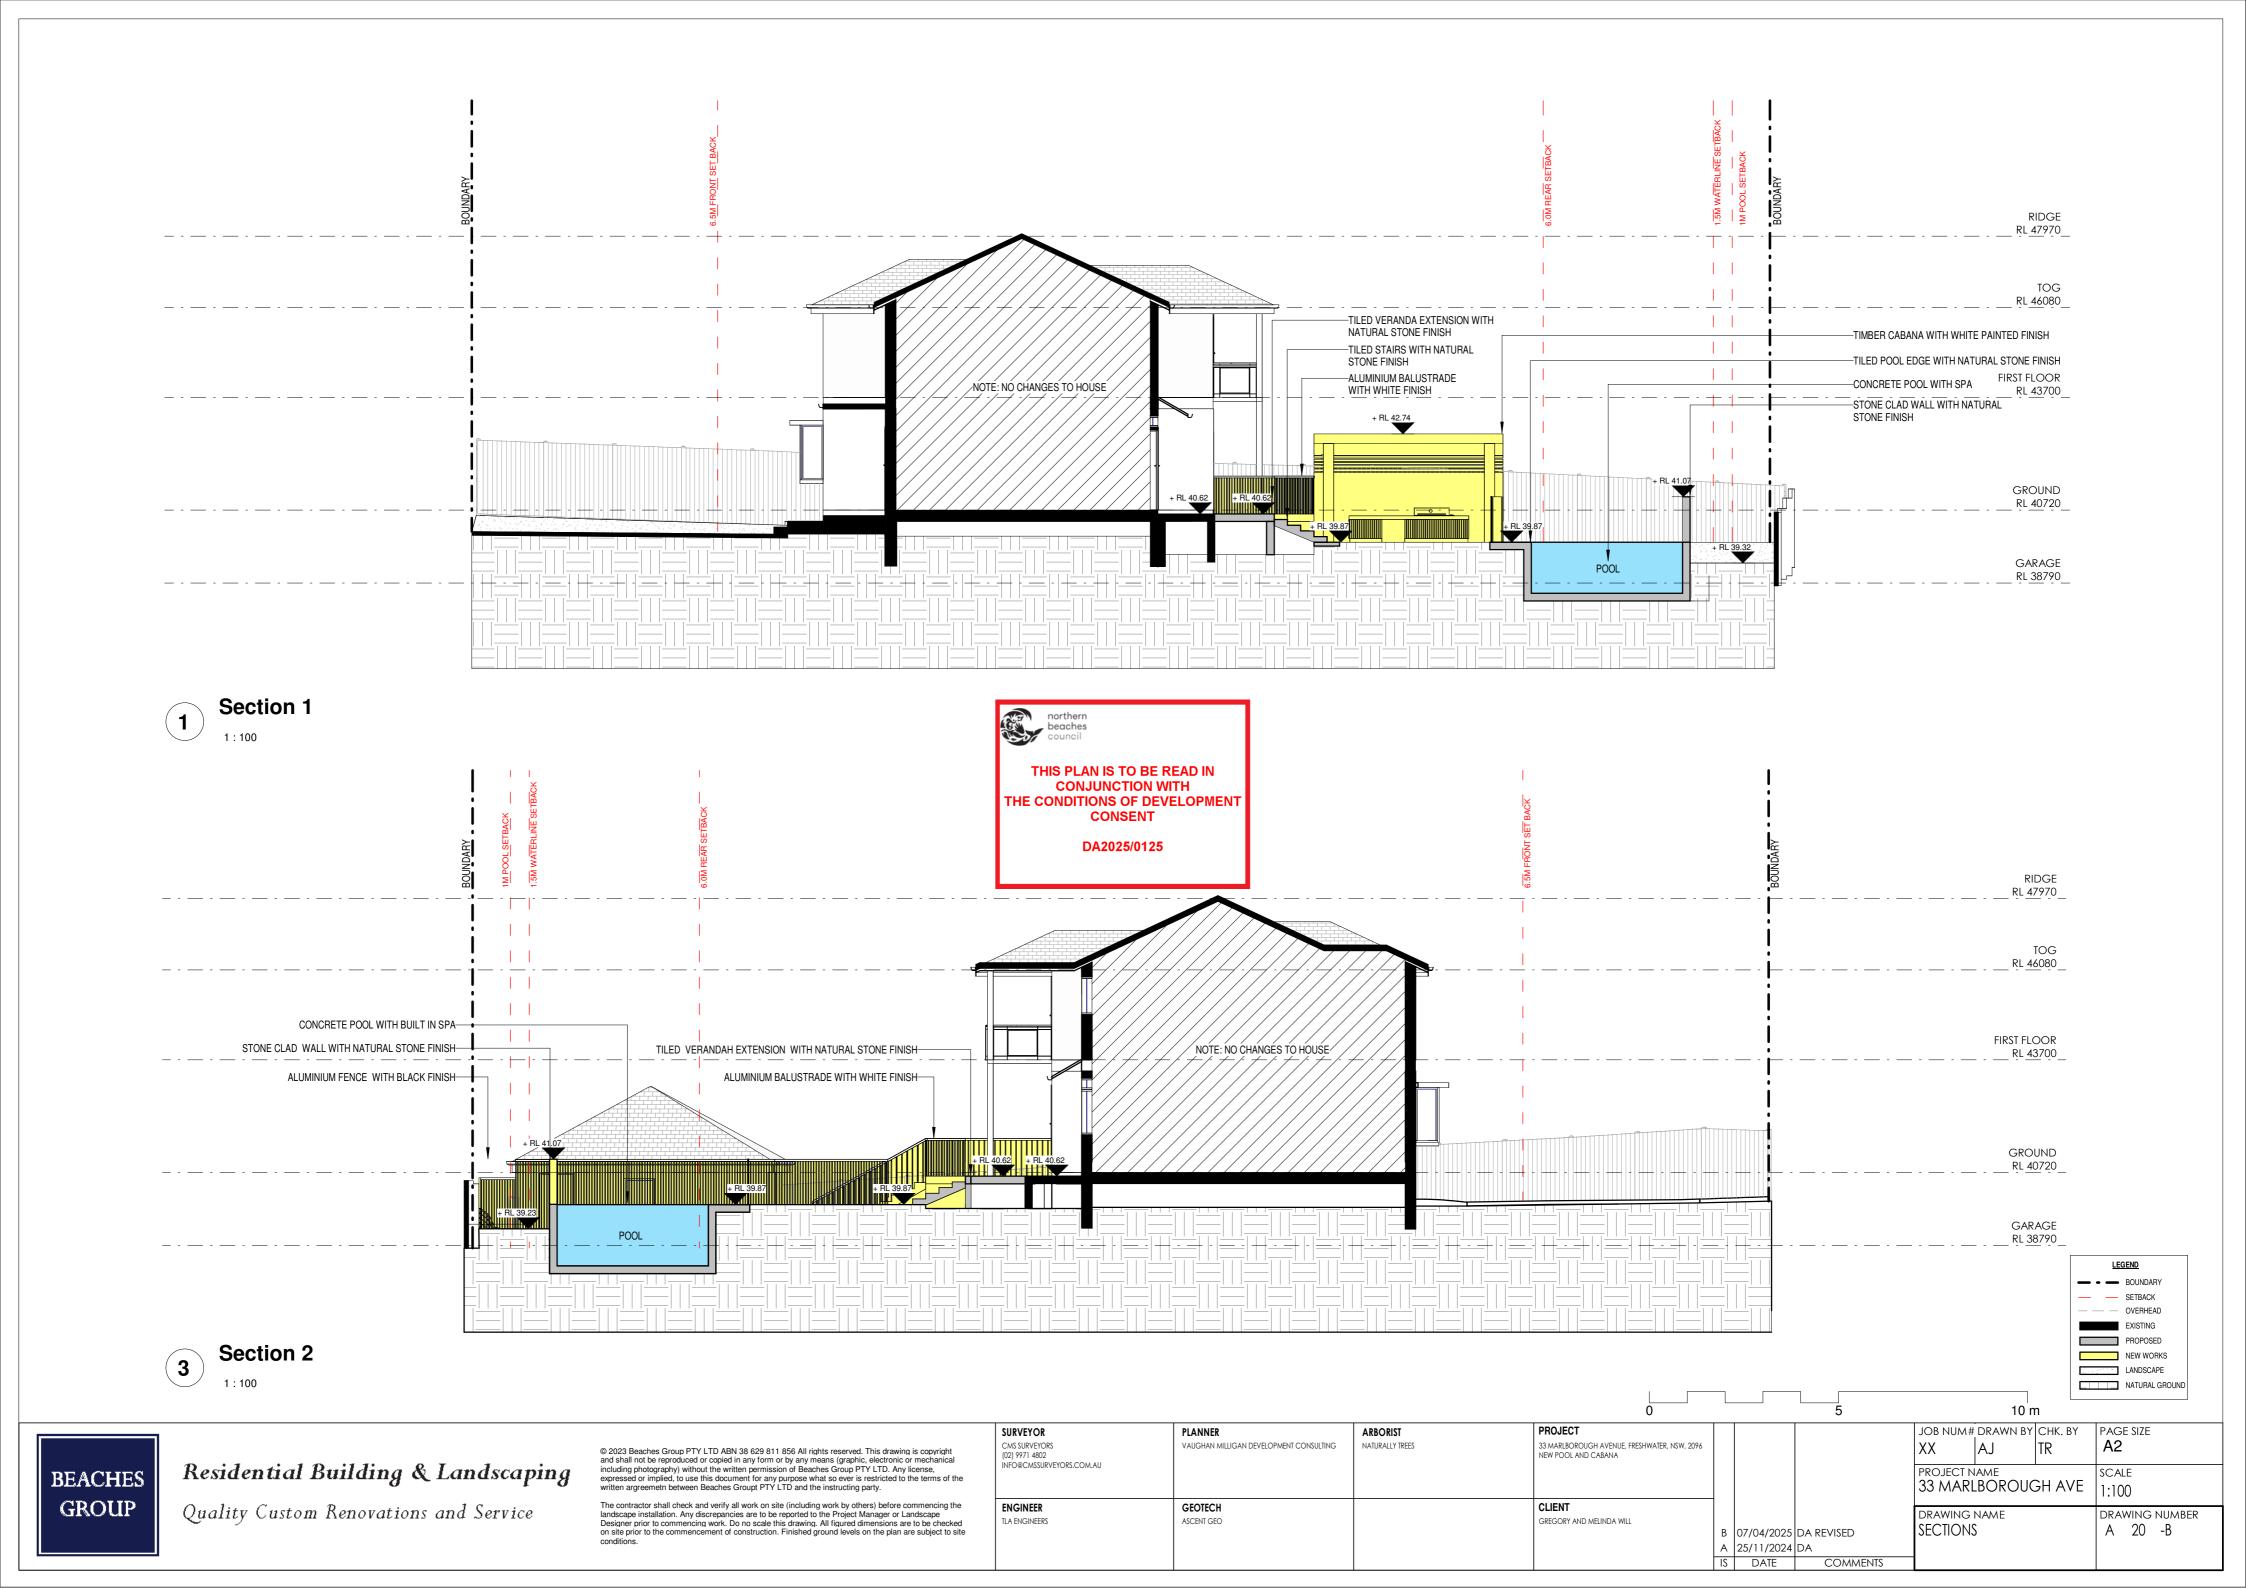

northern beaches council

THIS PLAN IS TO BE READ IN CONJUNCTION WITH THE CONDITIONS OF DEVELOPMENT CONSENT

DA2025/0125

|                                                                |                                                 |                             | 0                                                                         |                          | 5          |                          | 1          | 10 m                      | LANDSCAPE  NATURAL GROUND |
|----------------------------------------------------------------|-------------------------------------------------|-----------------------------|---------------------------------------------------------------------------|--------------------------|------------|--------------------------|------------|---------------------------|---------------------------|
| SURVEYOR CMS SURVEYORS (02) 9971 4802 INFO@CMSSURVEYORS.COM.AU | PLANNER VAUGHAN MILLIGAN DEVELOPMENT CONSULTING | ARBORIST<br>NATURALLY TREES | PROJECT  33 MARLBOROUGH AVENUE, FRESHWATER, NSW, 2096 NEW POOL AND CABANA |                          |            | XX<br>PROJECT            | AJ<br>NAME | TR UGH AVE                | PAGE SIZE A2 SCALE 1:100  |
| ENGINEER TLA ENGINEERS                                         | GEOTECH<br>ASCENT GEO                           |                             | CLIENT GREGORY AND MELINDA WILL                                           | 07/04/2025<br>25/11/2024 | DA REVISED | DRAWING NAME<br>SECTIONS |            | DRAWING NUMBER<br>A 21 -B |                           |

LEGEND

— SETBACK
— OVERHEAD

PROPOSED NEW WORKS