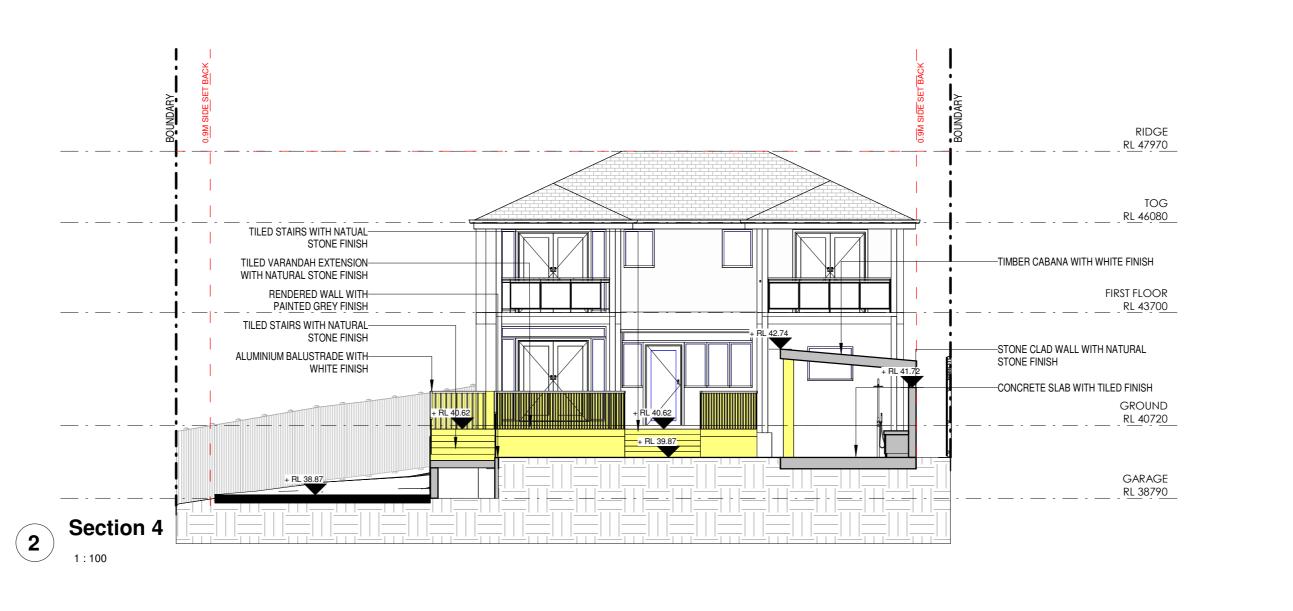

|                                                                |                                                 |                             | 0                                                                         |                          | 5          |                          | 1          | 10 m                      | LANDSCAPE  NATURAL GROUND |
|----------------------------------------------------------------|-------------------------------------------------|-----------------------------|---------------------------------------------------------------------------|--------------------------|------------|--------------------------|------------|---------------------------|---------------------------|
| SURVEYOR CMS SURVEYORS (02) 9971 4802 INFO@CMSSURVEYORS.COM.AU | PLANNER VAUGHAN MILLIGAN DEVELOPMENT CONSULTING | ARBORIST<br>NATURALLY TREES | PROJECT  33 MARLBOROUGH AVENUE, FRESHWATER, NSW, 2096 NEW POOL AND CABANA |                          |            | XX<br>PROJECT            | AJ<br>NAME | TR UGH AVE                | PAGE SIZE A2 SCALE 1:100  |
| ENGINEER TLA ENGINEERS                                         | GEOTECH<br>ASCENT GEO                           |                             | CLIENT GREGORY AND MELINDA WILL                                           | 07/04/2025<br>25/11/2024 | DA REVISED | DRAWING NAME<br>SECTIONS |            | DRAWING NUMBER<br>A 21 -B |                           |

LEGEND

— SETBACK
— OVERHEAD

PROPOSED NEW WORKS