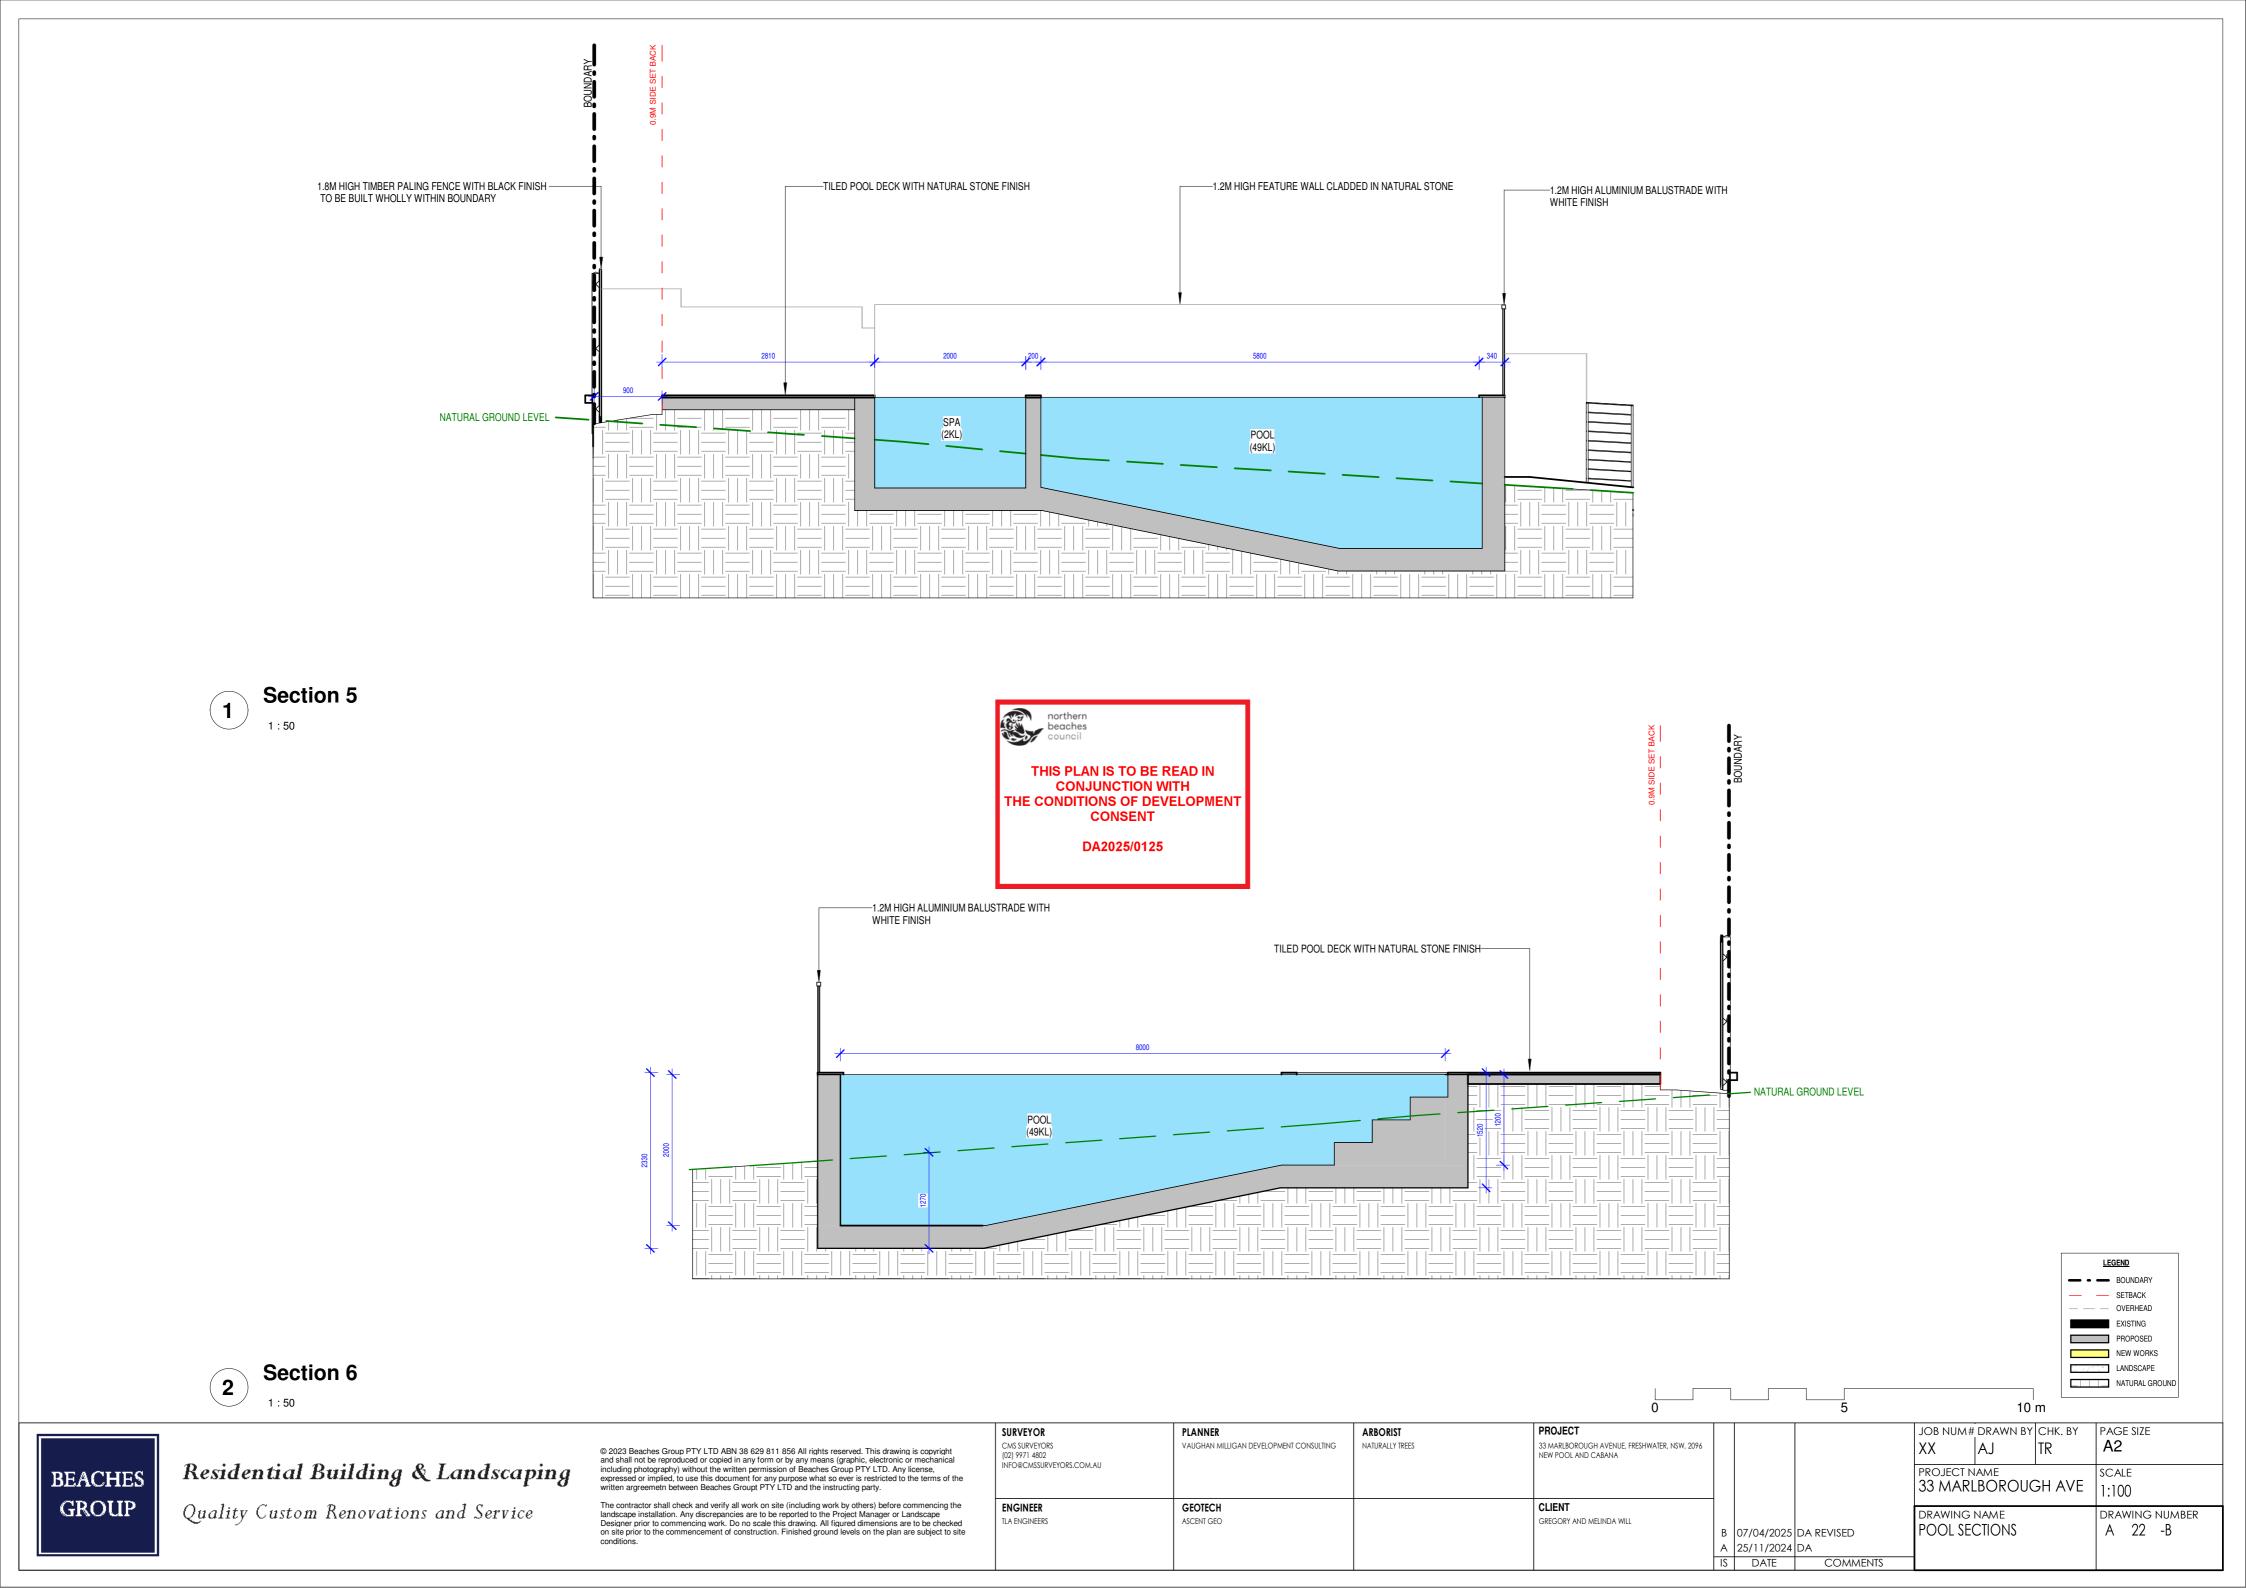

northern beaches council

THIS PLAN IS TO BE READ IN CONJUNCTION WITH THE CONDITIONS OF DEVELOPMENT CONSENT

DA2025/0125

|                                                                |                                                 |                             | 0                                                                         |                          | 5          |                          | 1          | 10 m                      | LANDSCAPE  NATURAL GROUND |
|----------------------------------------------------------------|-------------------------------------------------|-----------------------------|---------------------------------------------------------------------------|--------------------------|------------|--------------------------|------------|---------------------------|---------------------------|
| SURVEYOR CMS SURVEYORS (02) 9971 4802 INFO@CMSSURVEYORS.COM.AU | PLANNER VAUGHAN MILLIGAN DEVELOPMENT CONSULTING | ARBORIST<br>NATURALLY TREES | PROJECT  33 MARLBOROUGH AVENUE, FRESHWATER, NSW, 2096 NEW POOL AND CABANA |                          |            | XX<br>PROJECT            | AJ<br>NAME | TR UGH AVE                | PAGE SIZE A2 SCALE 1:100  |
| ENGINEER TLA ENGINEERS                                         | GEOTECH<br>ASCENT GEO                           |                             | CLIENT GREGORY AND MELINDA WILL                                           | 07/04/2025<br>25/11/2024 | DA REVISED | DRAWING NAME<br>SECTIONS |            | DRAWING NUMBER<br>A 21 -B |                           |

LEGEND

— SETBACK
— OVERHEAD

PROPOSED NEW WORKS