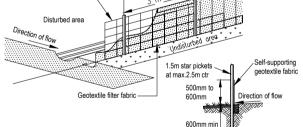

- built up silt & spreading silt on existing site when 50% capacity.
- 5. Sediment control measures to be left in place until works completed.
- 6. Topsoil from the work's area will be stockpiled for later use in landscaping
- 7. Approved bins for building waste, concrete and mortar slurries, paints and acid washings will be provided by contractor.

## Site Analysis Legend

Site vehicle entry

Prevailing wind

Waste storage area during construction phase

Materials storage area during construction phase

N.T.S

Sediment fence detail

Proposed 'hard' works shown blue