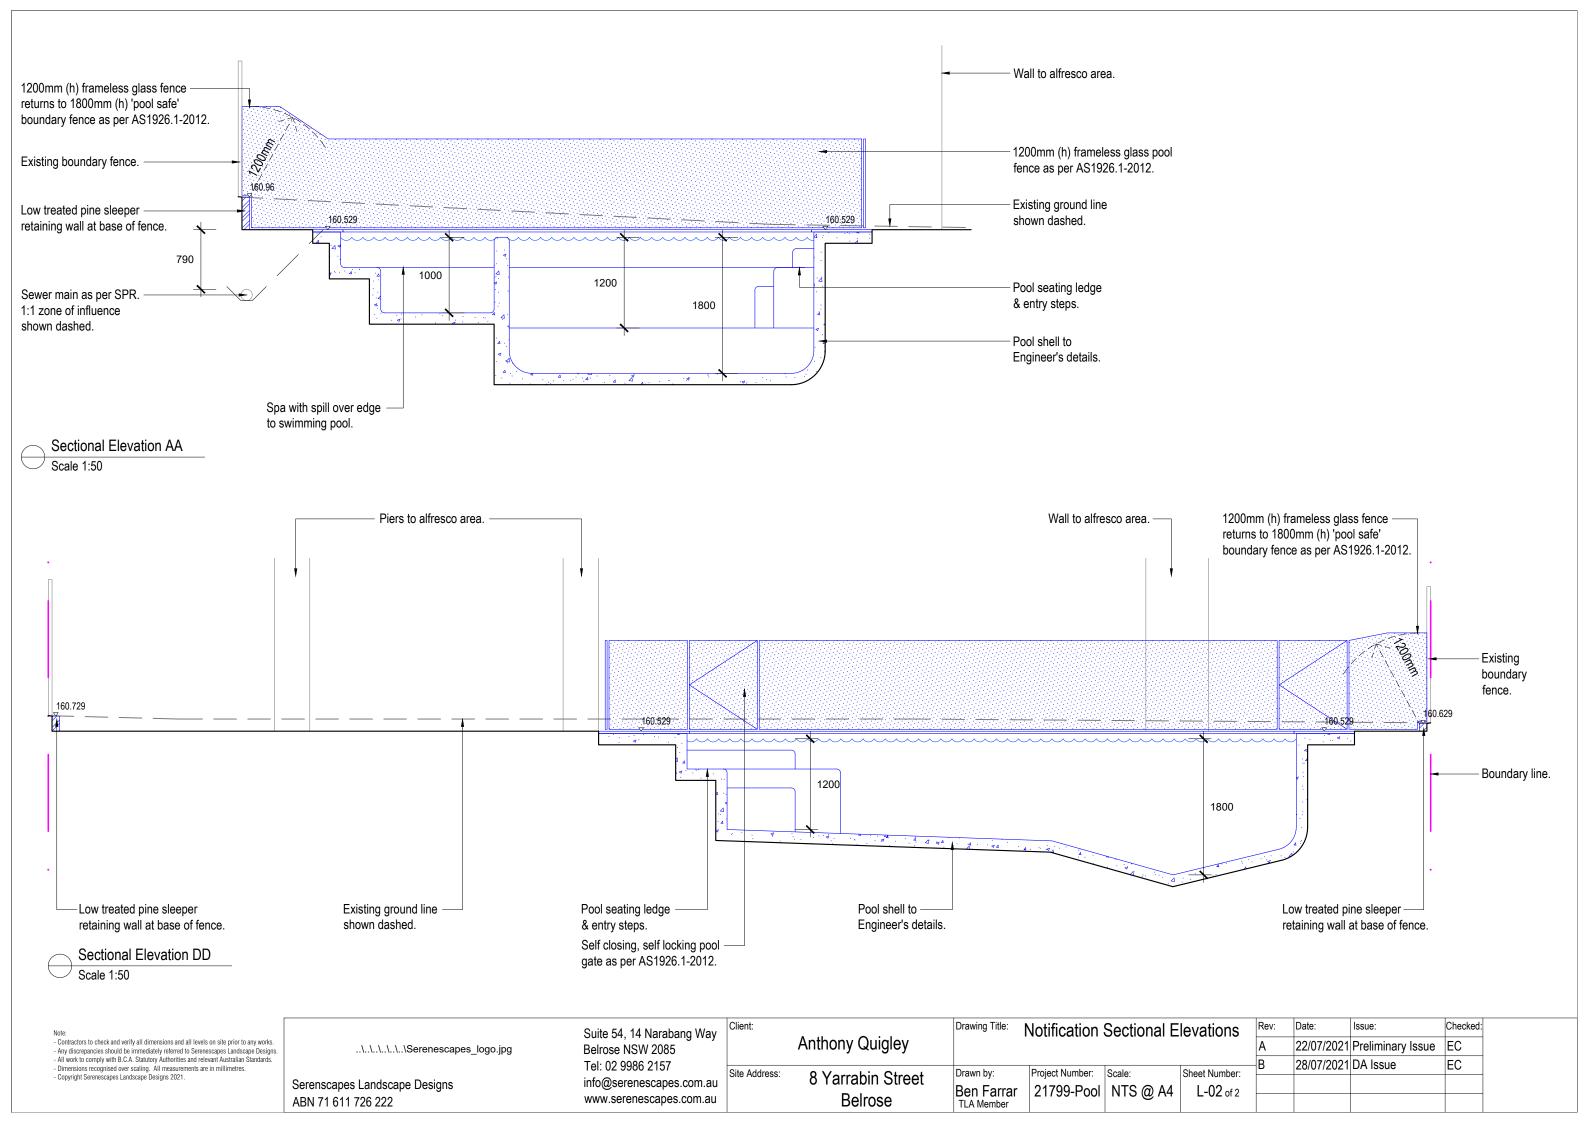

Existing tree to be retained

Tree to be removed

Note: Landscape works to previous application.

 Contractors to check and verify all dimensions and all levels on site prior to any works. - Any discrepancies should be immediately referred to Serenescapes Landscape Designs.
 - All work to comply with B.C.A. Statutory Authorities and relevant Australian Standards.
 - Dimensions recognised over scaling. All measurements are in millimetres.