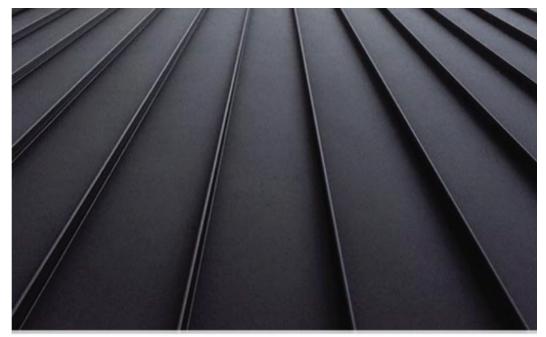

HORIZONTAL CLADDING TO MATCH **EXISTING RESIDENCE** - SURFMIST OR SIMILAR

TRIMDECK ROOF SHEETING - MONUMENT OR SIMILAR

|                                                                          | PITTWATER<br>design + draft |  |
|--------------------------------------------------------------------------|-----------------------------|--|
| M. +61 422 050 001   E. info@pittwaterdd.com.au   www.pittwaterdd.com.au |                             |  |

DATE AMENDMENT 23.11.20 DA ISSUE

ADDRESS: LOT 18 IN D.P 36678 14 GLOUCESTER STREET, NORTH BALGOWLAH SCALE: H. KETLEY + B. de MARS

DATE EXAMPLE OF FINISHES 23.11.20 PROJECT No: DWG No: 1918 DA-11 1