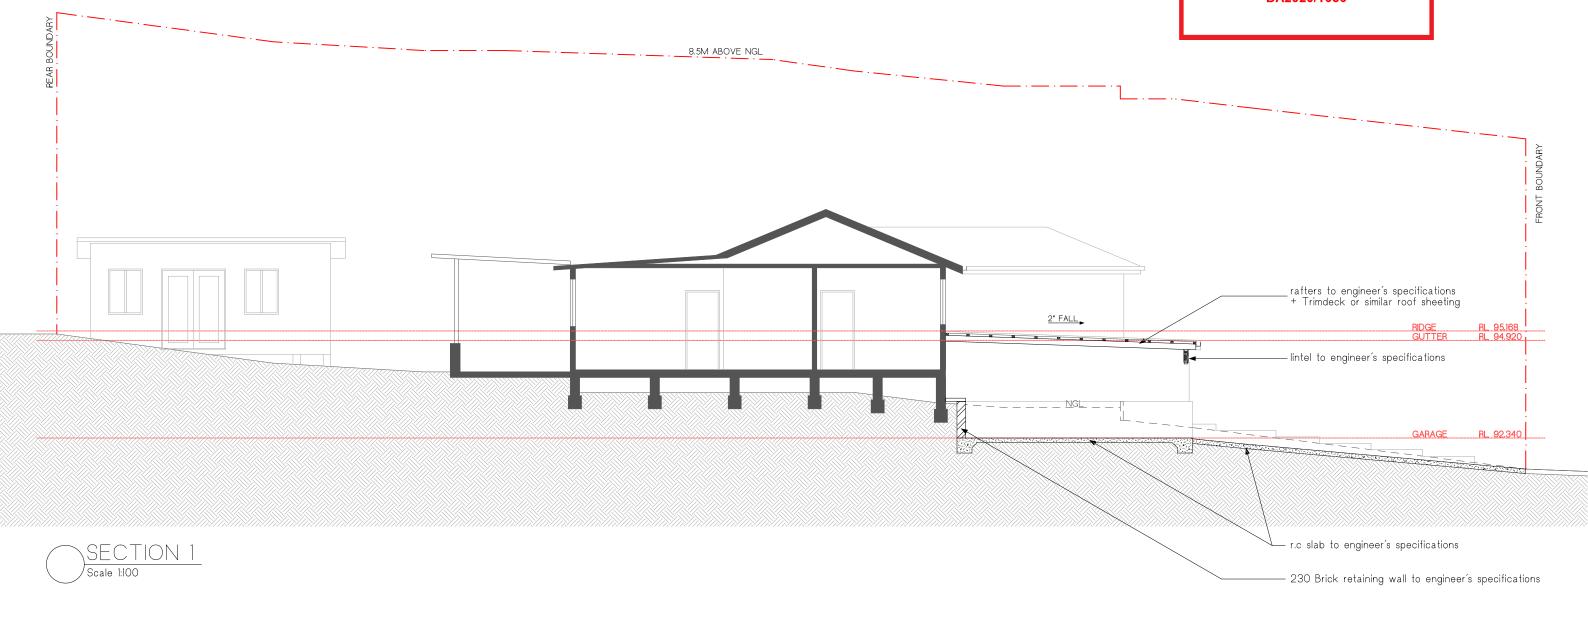

| ISSUE<br>1 | 23.11.20 | DA ISSUE |
|------------|----------|----------|
|            |          |          |
|            |          |          |

| ADDRESS: LOT 18 IN D.P 36678  14 GLOUCESTER STREET, NORTH BALGOWLAH | SHEET TITLE:<br>SECTION |             |                  | 23.11.20 |
|---------------------------------------------------------------------|-------------------------|-------------|------------------|----------|
| CLIENT: H. KETLEY + B. de MARS                                      | 1:100 @ A3              | PROJECT No: | DWG No:<br>DA-07 | ISSUE 1  |