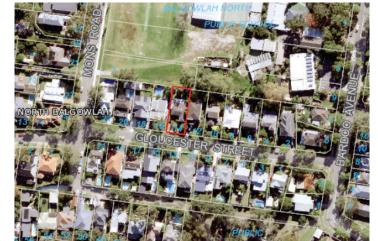

Zoning Map of 14 Gloucester Street, North Balgowlah

Aerial View of 14 Gloucester Street, North Balgowlah

DATE

23.11.20

1

COPYRIGHT- THIS DOCUMENT IS AND SHALL REMAIN THE PROPERT OF PITTWATER DESIGN AND DRAFT.