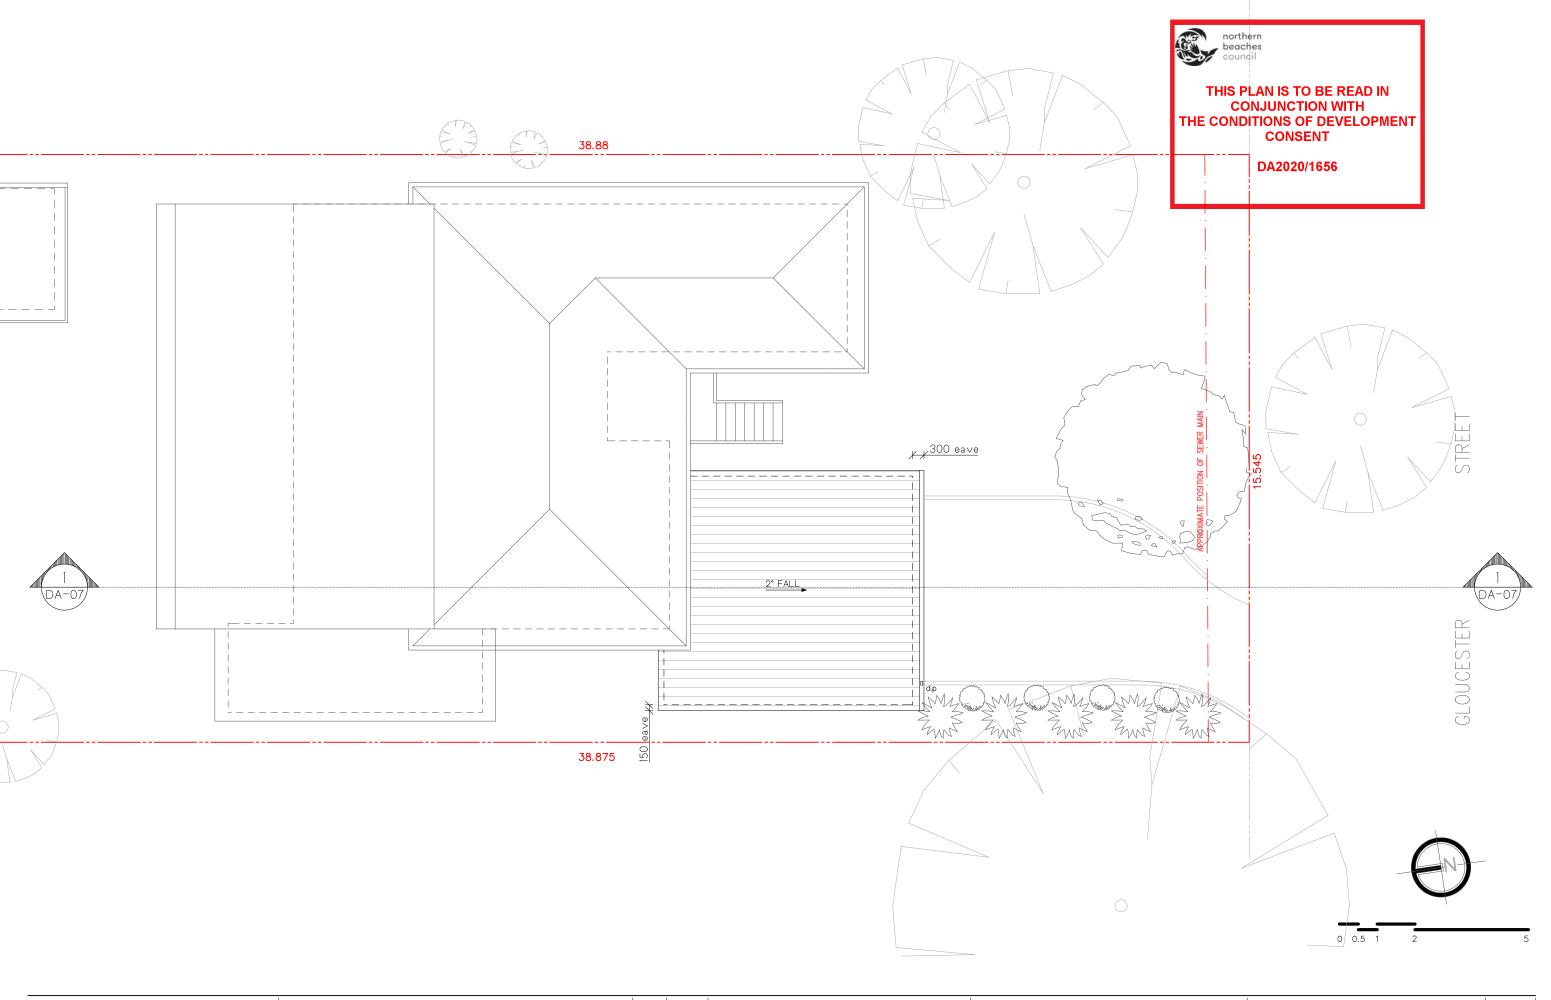

## SITE CALCULATIONS

KEY

CAR ENTRY POINT

--(S) -- PREVAILING WINDS (summer)

PREVAILING WINDS (winter)

WINDOW TO LIVING SPACE IN ADJACENT DWELLING

EXISTING CONTOURS SLOPE OF LAND

PROPOSED GARAGE PROPOSED DRIVEWAY

ROAD NOISE

- BOUNDARY

|                                                                                 | Required                      | Proposed                     |
|---------------------------------------------------------------------------------|-------------------------------|------------------------------|
| Site Area                                                                       | 604.3m2                       |                              |
| Floor Space Ratio                                                               | N/A                           |                              |
| Setbacks Garage (mm) -South (front) -North (rear) -East (side) -West (side)     | 6500<br>8000<br>900<br>900    | 8817<br>23297<br>8415<br>900 |
| EXISTING RESIDENTIAL AREA EXISTING HARD SURFACE AREA PROPOSED HARD SURFACE AREA | 141.4m2<br>235.0m2<br>313.0m2 |                              |
| PROPOSED LANDSCAPED AREA                                                        | 241.72m2                      | 291.0m2                      |

| SUE<br>1 | DATE 23.11.20 | AMENDMENT<br>DA ISSUE |
|----------|---------------|-----------------------|
|          |               |                       |

ADDRESS: LOT 18 IN D.P 36678 SITE PLAN + ANALYSIS 14 GLOUCESTER STREET, NORTH BALGOWLAH H. KETLEY + B. de MARS 1:200 @ A3 | 1918 DA-01