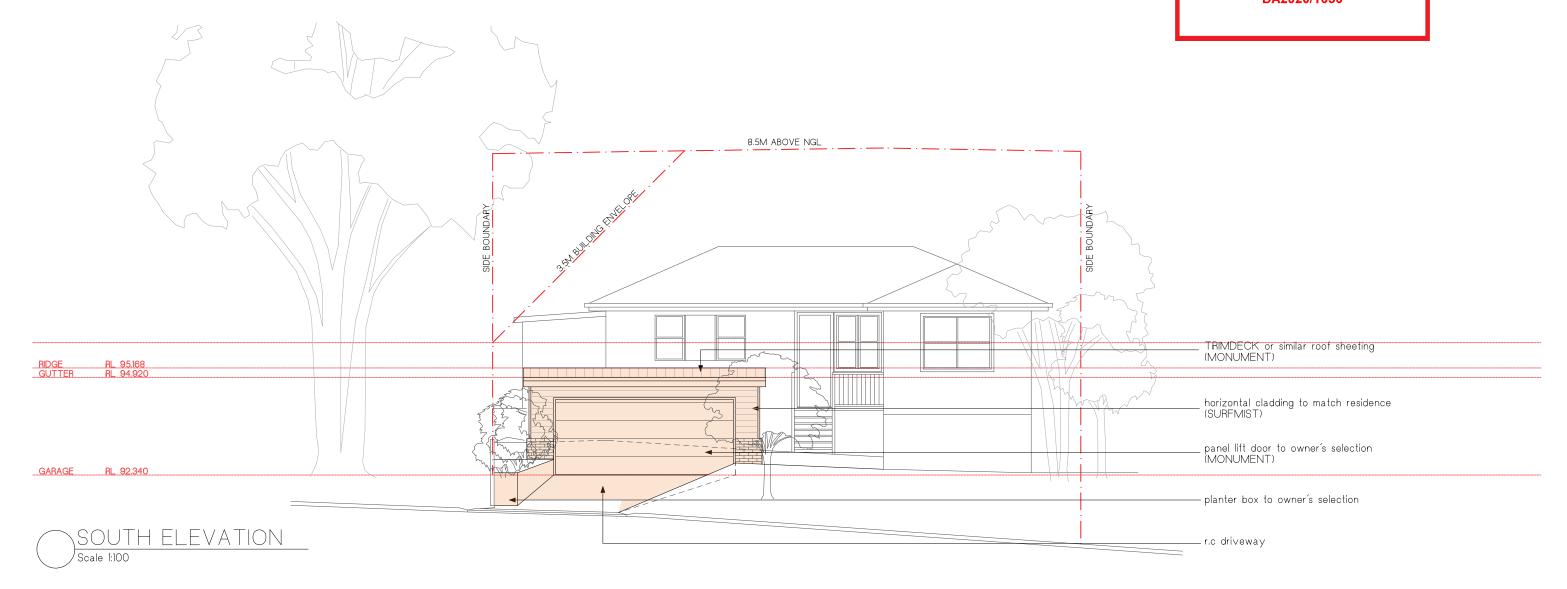

| SSUE | DATE     | AMENDMENT |
|------|----------|-----------|
| 1    | 23.11.20 | DA ISSUE  |
|      |          |           |

DATE ADDRESS: LOT 18 IN D.P 36678 SOUTH ELEVATION 23.11.20 14 GLOUCESTER STREET, NORTH BALGOWLAH PROJECT No: H. KETLEY + B. de MARS 1:100 @ A3 | 1918 DA-04 1

HORIZONTAL CLADDING TO MATCH **EXISTING RESIDENCE** - SURFMIST OR SIMILAR

TRIMDECK ROOF SHEETING - MONUMENT OR SIMILAR

|                                                                          | PITTWATER<br>design + draft |  |
|--------------------------------------------------------------------------|-----------------------------|--|
| M. +61 422 050 001   E. info@pittwaterdd.com.au   www.pittwaterdd.com.au |                             |  |