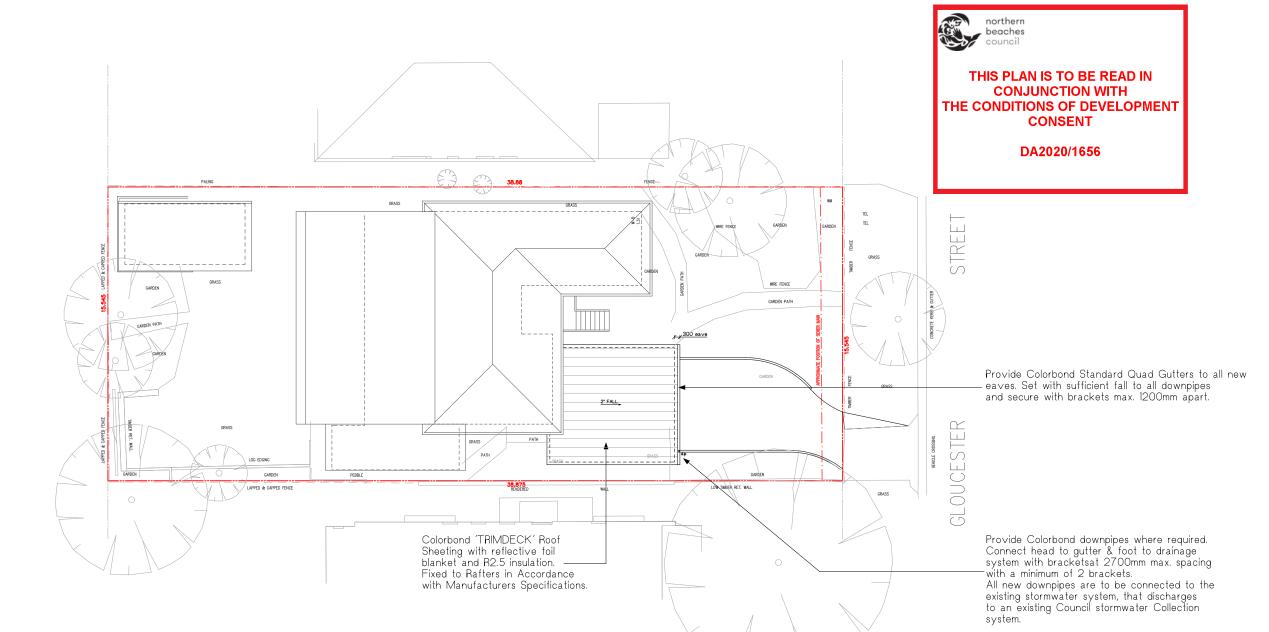

## SITE CALCULATIONS

KEY

CAR ENTRY POINT

--(S) -- PREVAILING WINDS (summer)

PREVAILING WINDS (winter)

WINDOW TO LIVING SPACE IN ADJACENT DWELLING

EXISTING CONTOURS SLOPE OF LAND

PROPOSED GARAGE PROPOSED DRIVEWAY

ROAD NOISE

- BOUNDARY

|                                                                                 | Required                      | Proposed                     |
|---------------------------------------------------------------------------------|-------------------------------|------------------------------|
| Site Area                                                                       | 604.3m2                       |                              |
| Floor Space Ratio                                                               | N/A                           |                              |
| Setbacks Garage (mm) -South (front) -North (rear) -East (side) -West (side)     | 6500<br>8000<br>900<br>900    | 8817<br>23297<br>8415<br>900 |
| EXISTING RESIDENTIAL AREA EXISTING HARD SURFACE AREA PROPOSED HARD SURFACE AREA | 141.4m2<br>235.0m2<br>313.0m2 |                              |
| PROPOSED LANDSCAPED AREA                                                        | 241.72m2                      | 291.0m2                      |

| SUE<br>1 | DATE 23.11.20 | AMENDMENT<br>DA ISSUE |
|----------|---------------|-----------------------|
|          |               |                       |

ADDRESS: LOT 18 IN D.P 36678 SITE PLAN + ANALYSIS 14 GLOUCESTER STREET, NORTH BALGOWLAH H. KETLEY + B. de MARS 1:200 @ A3 | 1918 DA-01

Inspection openings will be required at even spacings not

than 30 metres apart and at any change of direction greater

45 degrees. HP - High Points in the guttering

DP - Downpipes

Drainage Pipe Notes.

Slope of pipes to be a minimum of 1:100 i.e. 1% All levels and dimensions to be checked and confirmed on

sectional area of 6300 sq. mm (as taken from Lysaght Pty Ltd), or similar. Downpipes attached to the eaves gutter to have a minimum diameter of 90mm of similar. Downpipes can be connected to existing stormwater pipes. However, existing pipelines need to be checked and repaired in accordance to Dimensions and slope of existing need to be checked in accordance with AS3500 to ensure adequacy.

All design work and works to be in accordance with AS/NZS 3500.5 (2000) and AS/NZS 3500.3.2 (1998) The Eaves Gutter minimum of 125mm D Gutter with a cross

Tank dimensions shown in drawing is not to scale. Tanks sizes should be determined with consideration on height limits.

| E | 23.11.20 | DA ISSUE |
|---|----------|----------|
|   |          |          |
|   |          |          |

| ADDRESS: LOT 18 IN D.P 36678  14 GLOUCESTER STREET, NORTH BALGOWLAH | SHEET TITLE:<br>STORMWATER CONCEPT PLAN |             |                  | 23.11.20 |
|---------------------------------------------------------------------|-----------------------------------------|-------------|------------------|----------|
| CLIENT:<br>H. KETLEY + B. de MARS                                   | 1:200 @ A3                              | PROJECT No: | DWG No:<br>DA-10 | ISSUE 1  |