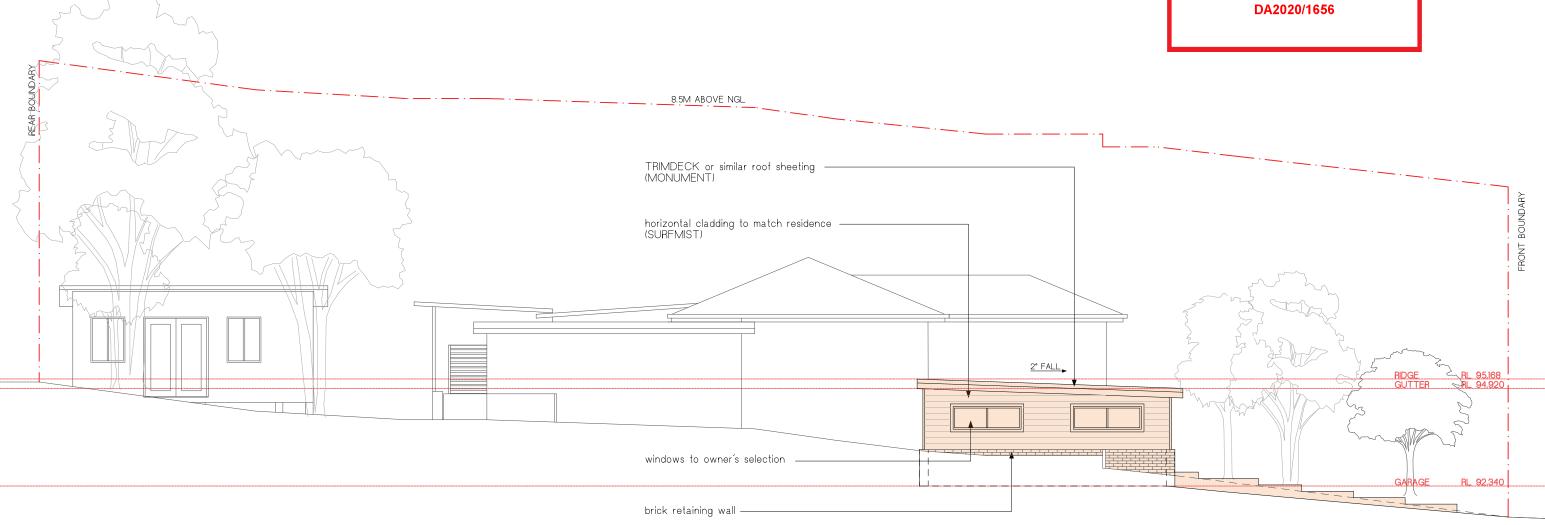

DA-06

DATE

23.11.20

1

COPYRIGHT- THIS DOCUMENT IS AND SHALL REMAIN THE PROPERT OF PITTWATER DESIGN AND DRAFT.

PITTWATER DESIGN AND DRAFT CONDITIONS OF USE:
THIS DOCUMENT MAY ONLY BE USED FOR THE PURPOSE OF WHICH IT WAS COMMISIONED AND IN ACCORDANCE WITH THE TERMS OF ENGAGEMENT FOR COMMISSION.
ALL WORKS ARE TO BE IN ACCORDANCE WITH AUSTRALIAN STANDARDS, THE BUILDING CODE OF AUSTRALIA, OTHER RELEVANT CODES AND MANUFACTURERS' SPECIFICATIONS.
DO NOT SCALE FROM DRAWINGS. BUILDER/CONTRACTORS ARE TO VERIFYALL DIMENSIONS PRIOR TO COMMENCEMENT OF SITE WORK OR OFF-SITE FABRICATION.

DATE AMENDMENT 23.11.20 DA ISSUE

ADDRESS: LOT 18 IN D.P 36678 14 GLOUCESTER STREET, NORTH BALGOWLAH H. KETLEY + B. de MARS

EAST ELEVATION PROJECT No:

1:100 @ A3 | 1918

THIS PLAN IS TO BE READ IN **CONJUNCTION WITH** THE CONDITIONS OF DEVELOPMENT CONSENT