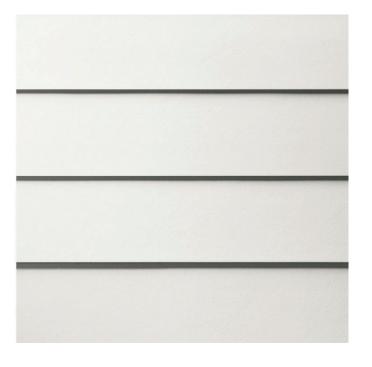

HORIZONTAL CLADDING TO MATCH **EXISTING RESIDENCE** - SURFMIST OR SIMILAR

TRIMDECK ROOF SHEETING - MONUMENT OR SIMILAR

|                                                                          | PITTWATER<br>design + draft |  |
|--------------------------------------------------------------------------|-----------------------------|--|
| M. +61 422 050 001   E. info@pittwaterdd.com.au   www.pittwaterdd.com.au |                             |  |

DATE AMENDMENT 23.11.20 DA ISSUE

ADDRESS: LOT 18 IN D.P 36678 14 GLOUCESTER STREET, NORTH BALGOWLAH SCALE: H. KETLEY + B. de MARS

DATE EXAMPLE OF FINISHES 23.11.20 PROJECT No: DWG No: 1918 DA-11 1