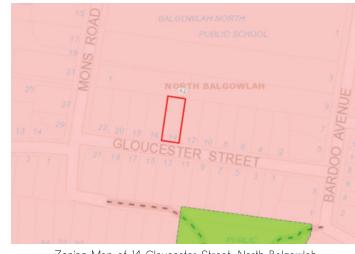

Zoning Map of 14 Gloucester Street, North Balgowlah

Aerial View of 14 Gloucester Street, North Balgowlah

DATE

23.11.20

1

COPYRIGHT- THIS DOCUMENT IS AND SHALL REMAIN THE PROPERT OF PITTWATER DESIGN AND DRAFT.