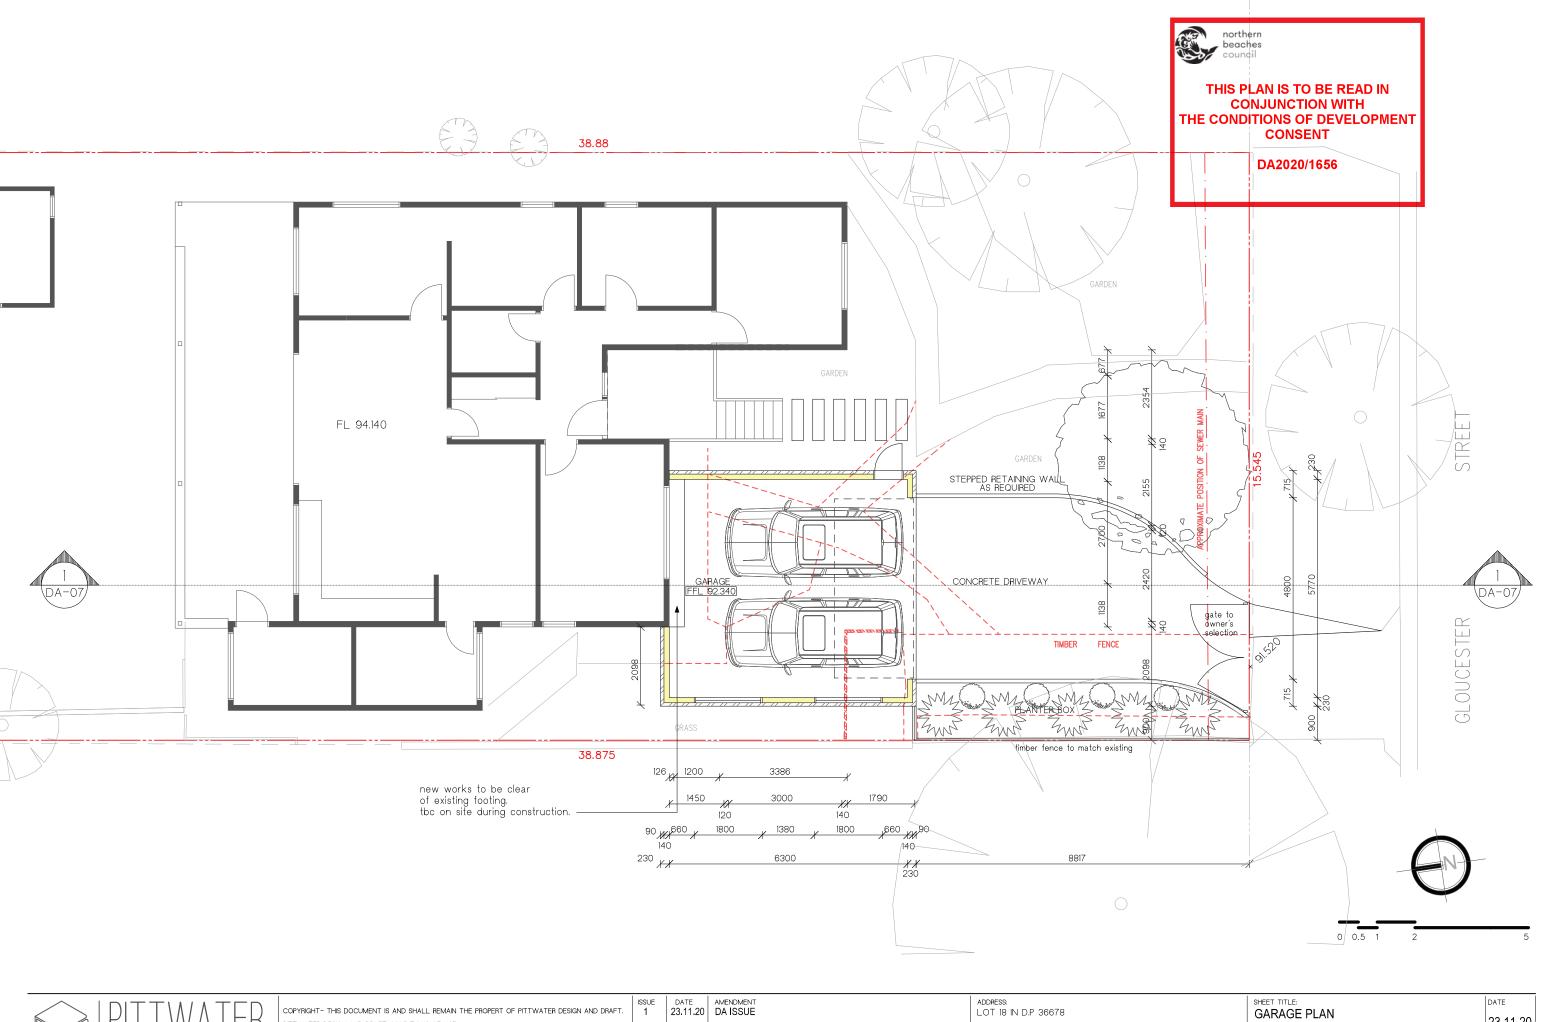

| 1 | 23.11.20 | DA ISSUE |
|---|----------|----------|
|   |          |          |
|   |          |          |

| ADDRESS: LOT 18 IN D.P 36678  14 GLOUCESTER STREET, NORTH BALGOWLAH | SHEET TITLE: GARAGE PLA | AN                  |                  | 23.11.20 |
|---------------------------------------------------------------------|-------------------------|---------------------|------------------|----------|
| CLIENT: H. KETLEY + B. de MARS                                      | SCALE:<br>1:100 @ A3    | PROJECT No:<br>1918 | DWG No:<br>DA-02 | ISSUE 1  |