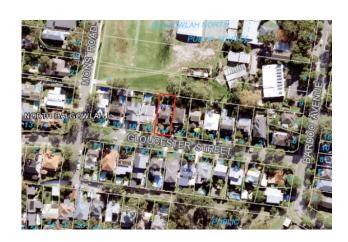

THIS PLAN IS TO BE READ IN
CONJUNCTION WITH
THE CONDITIONS OF DEVELOPMENT
CONSENT

DA2020/1656

LOCATION PLAN

N.T.S

Zoning Map of 14 Gloucester Street, North Balgowlah

Aerial View of 14 Gloucester Street, North Balgowlah

DATE

23.11.20

1

COPYRIGHT- THIS DOCUMENT IS AND SHALL REMAIN THE PROPERT OF PITTWATER DESIGN AND DRAFT.