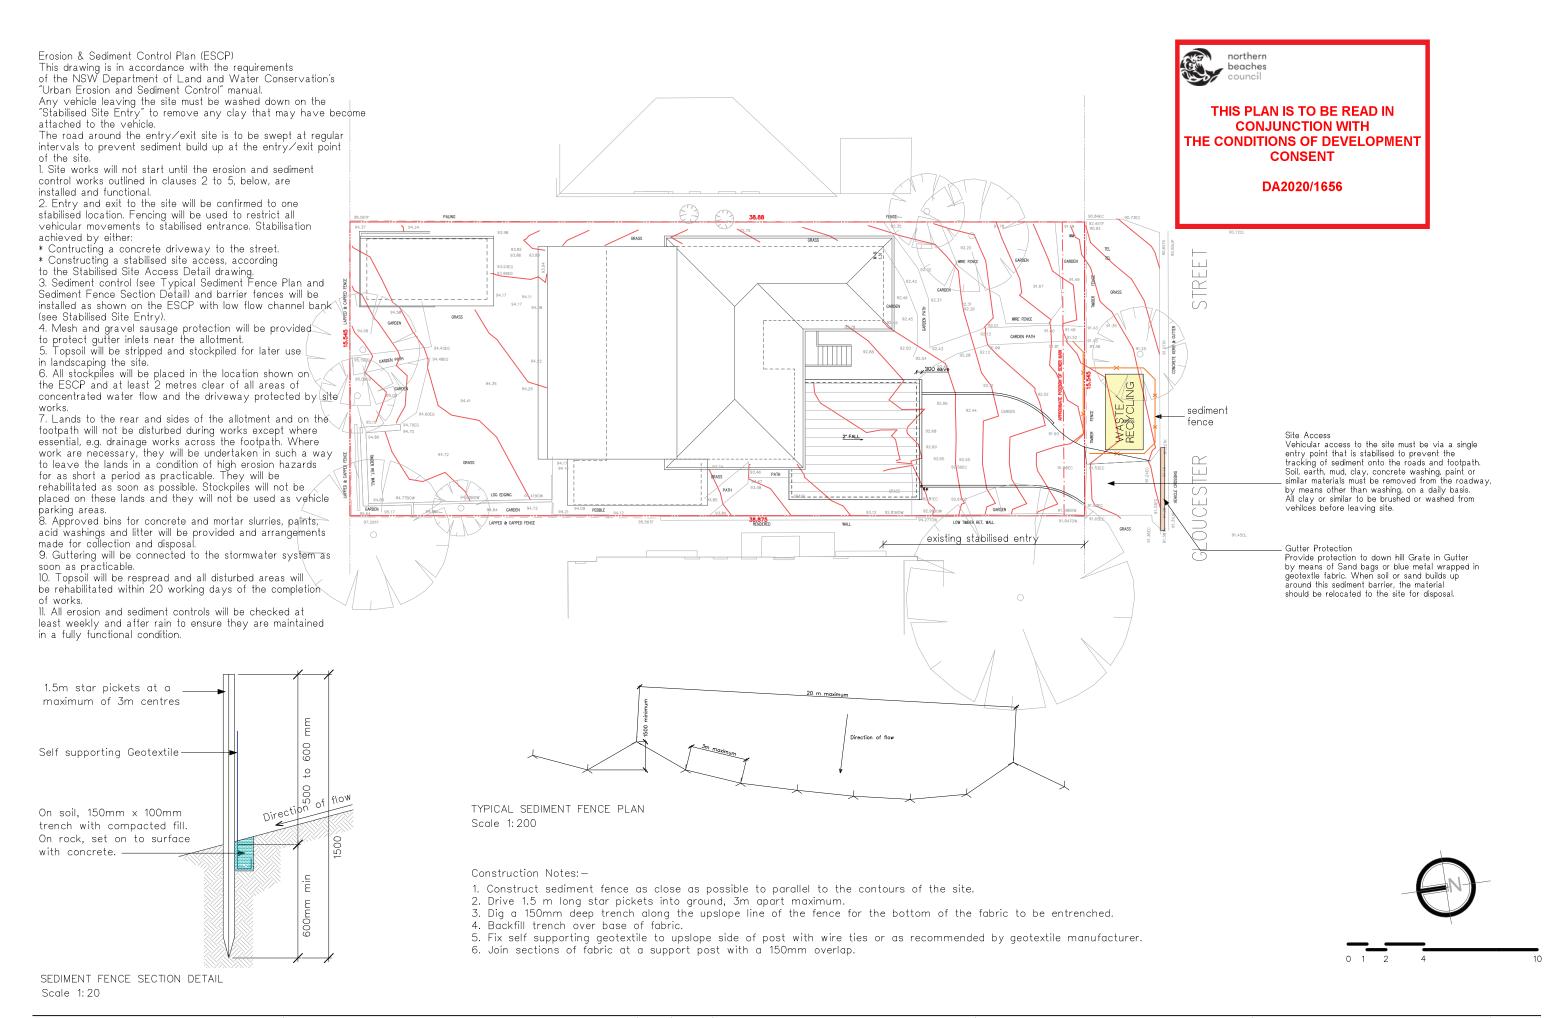

AMENDMENT 23.11.20 DA ISSUE LOT 18 IN D.P 36678 **EROSION + SEDIMENT CONTROL PLAN** 14 GLOUCESTER STREET, NORTH BALGOWLAH PROJECT No H. KETLEY + B. de MARS 1:200 @ A3 | 1918 DA-09

23.11.20

1

All pipes unless otherwise specified on the plan to be 100 dia. UPVC pipe.

Inspection openings will be required at even spacings not

than 30 metres apart and at any change of direction greater

45 degrees. HP - High Points in the guttering

DP - Downpipes

Drainage Pipe Notes.

Slope of pipes to be a minimum of 1:100 i.e. 1% All levels and dimensions to be checked and confirmed on

sectional area of 6300 sq. mm (as taken from Lysaght Pty Ltd), or similar. Downpipes attached to the eaves gutter to have a minimum diameter of 90mm of similar. Downpipes can be connected to existing stormwater pipes. However, existing pipelines need to be checked and repaired in accordance to Dimensions and slope of existing need to be checked in accordance with AS3500 to ensure adequacy.

All design work and works to be in accordance with AS/NZS 3500.5 (2000) and AS/NZS 3500.3.2 (1998) The Eaves Gutter minimum of 125mm D Gutter with a cross

Tank dimensions shown in drawing is not to scale. Tanks sizes should be determined with consideration on height limits.