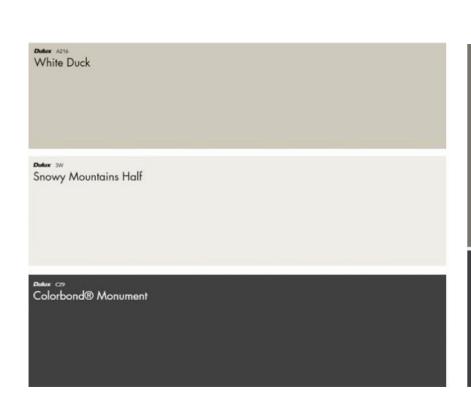

HORIZONTAL CLADDING TO MATCH **EXISTING RESIDENCE** - SURFMIST OR SIMILAR

TRIMDECK ROOF SHEETING - MONUMENT OR SIMILAR

|                                                                          | PITTWATER<br>design + draft |  |
|--------------------------------------------------------------------------|-----------------------------|--|
| M. +61 422 050 001   E. info@pittwaterdd.com.au   www.pittwaterdd.com.au |                             |  |