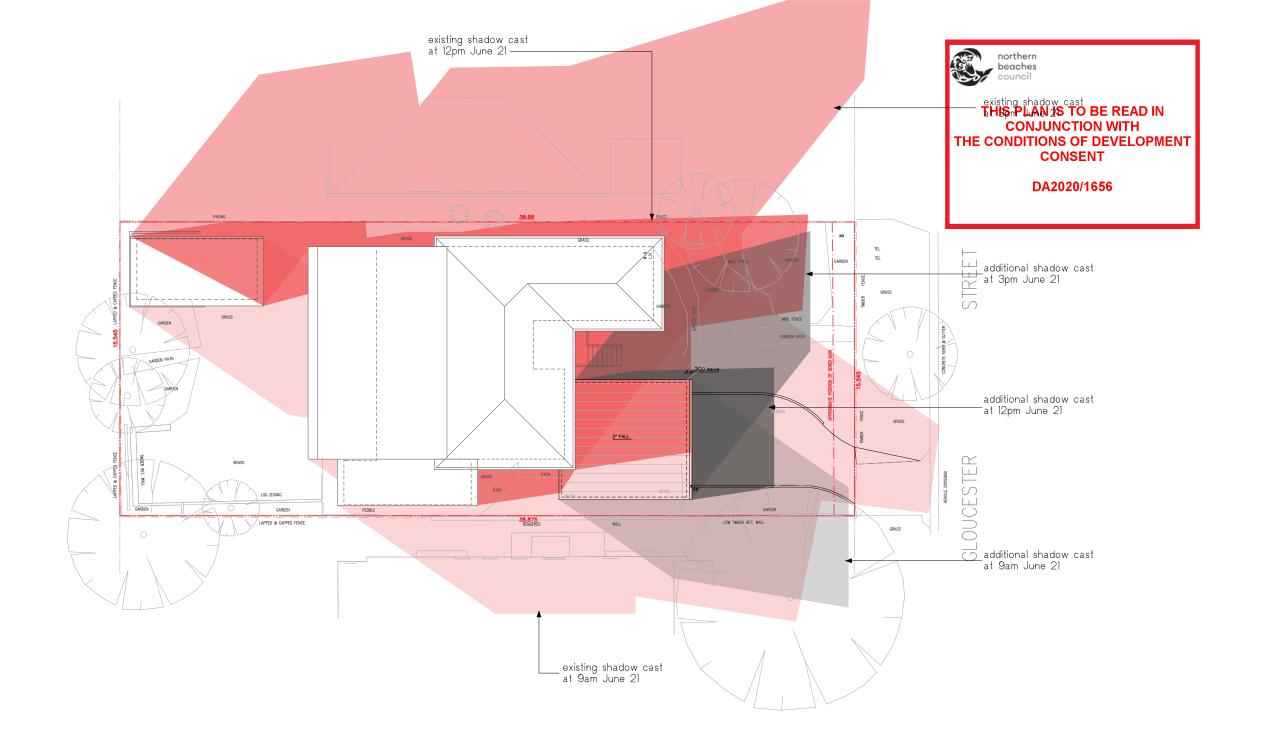

| E | 23.11.20 | DA ISSUE |
|---|----------|----------|
|   |          |          |
|   |          |          |

| ADDRESS: LOT 18 IN D.P 36678  14 GLOUCESTER STREET, NORTH BALGOWLAH | SHADOW DIA           | AGRAM       |                  | 23.11.20 |
|---------------------------------------------------------------------|----------------------|-------------|------------------|----------|
| CLIENT:<br>H. KETLEY + B. de MARS                                   | scale:<br>1:200 @ A3 | PROJECT No: | DWG No:<br>DA-10 | ISSUE 1  |