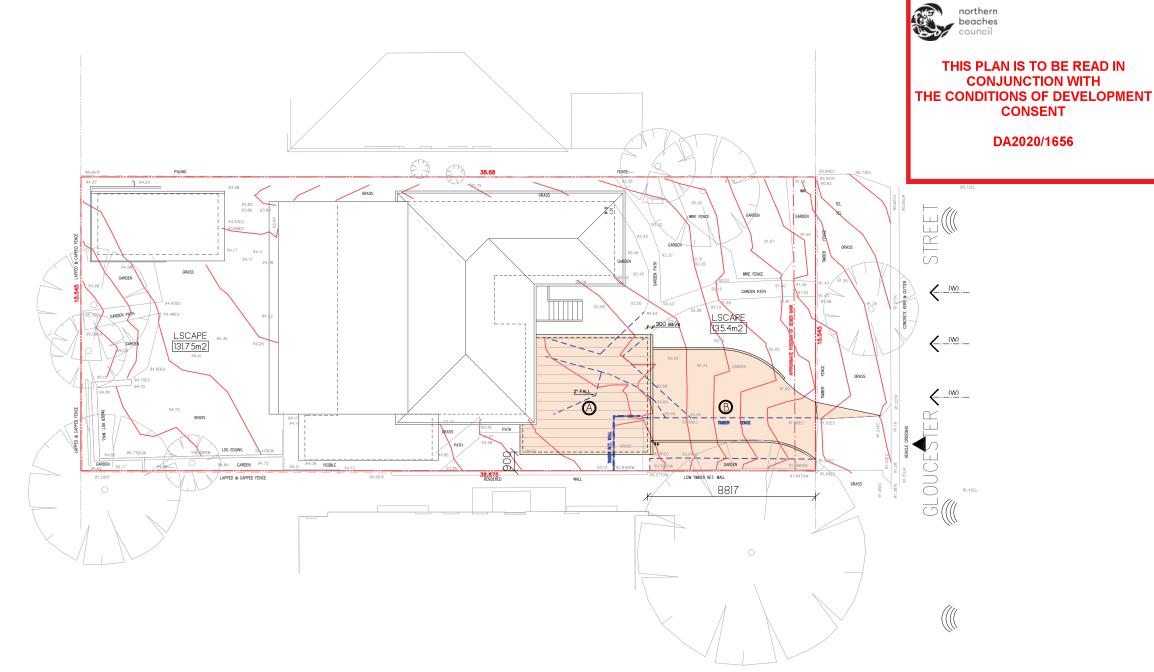

## SITE CALCULATIONS

KEY

CAR ENTRY POINT

--(S) -- PREVAILING WINDS (summer)

PREVAILING WINDS (winter)

WINDOW TO LIVING SPACE IN ADJACENT DWELLING

EXISTING CONTOURS SLOPE OF LAND

PROPOSED GARAGE PROPOSED DRIVEWAY

ROAD NOISE

- BOUNDARY

|                                                                                 | Required                      | Proposed                     |
|---------------------------------------------------------------------------------|-------------------------------|------------------------------|
| Site Area                                                                       | 604.3m2                       |                              |
| Floor Space Ratio                                                               | N/A                           |                              |
| Setbacks Garage (mm) -South (front) -North (rear) -East (side) -West (side)     | 6500<br>8000<br>900<br>900    | 8817<br>23297<br>8415<br>900 |
| EXISTING RESIDENTIAL AREA EXISTING HARD SURFACE AREA PROPOSED HARD SURFACE AREA | 141.4m2<br>235.0m2<br>313.0m2 |                              |
| PROPOSED LANDSCAPED AREA                                                        | 241.72m2                      | 291.0m2                      |

| SUE<br>1 | DATE 23.11.20 | AMENDMENT<br>DA ISSUE |
|----------|---------------|-----------------------|
|          |               |                       |

ADDRESS: LOT 18 IN D.P 36678 SITE PLAN + ANALYSIS 14 GLOUCESTER STREET, NORTH BALGOWLAH H. KETLEY + B. de MARS 1:200 @ A3 | 1918 DA-01