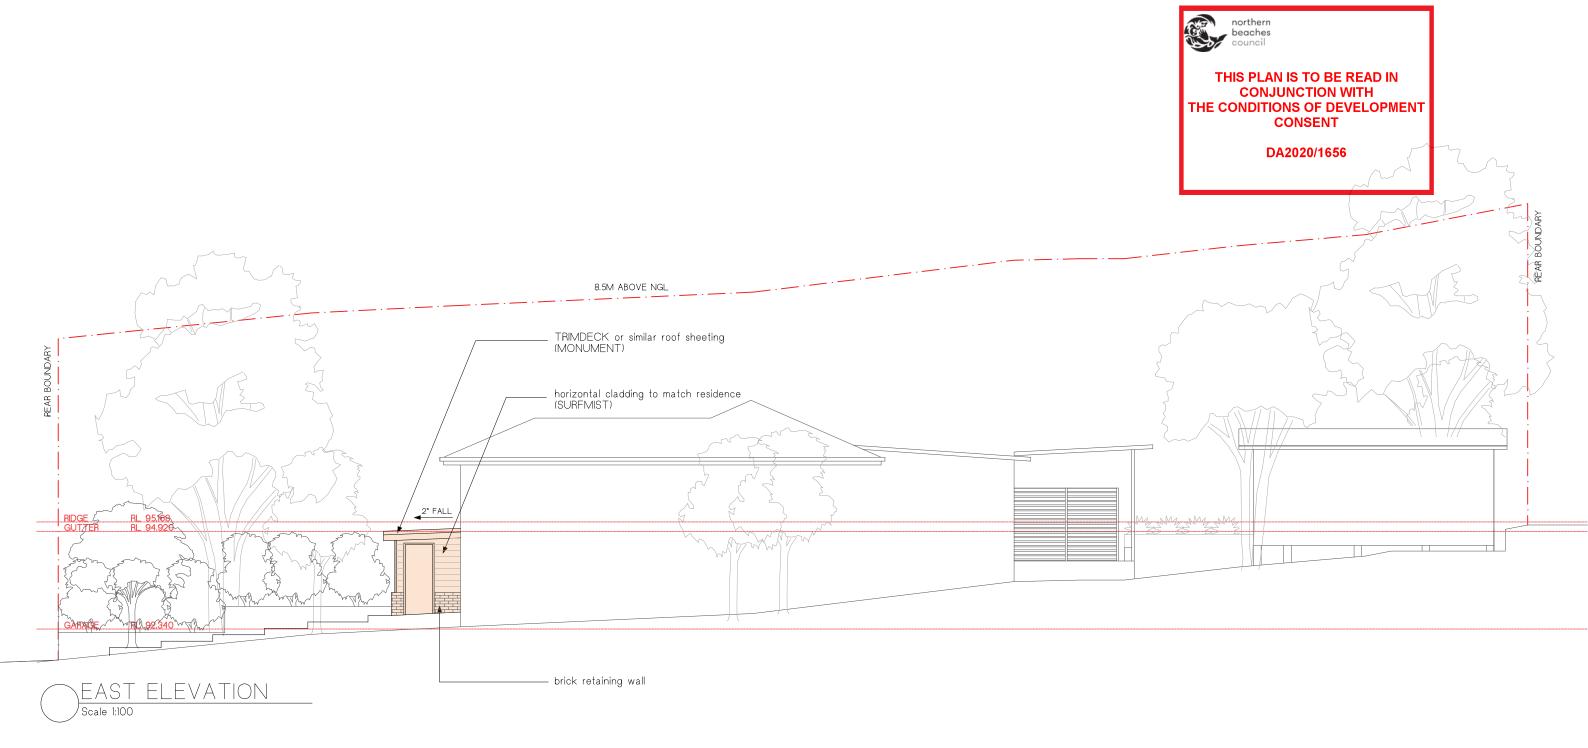

DATE AMENDMENT 23.11.20 DA ISSUE

ADDRESS: LOT 18 IN D.P 36678 14 GLOUCESTER STREET, NORTH BALGOWLAH H. KETLEY + B. de MARS

EAST ELEVATION PROJECT No:

1:100 @ A3 | 1918

THIS PLAN IS TO BE READ IN **CONJUNCTION WITH** THE CONDITIONS OF DEVELOPMENT CONSENT

DA2020/1656

| _ | _   |   |   |   |
|---|-----|---|---|---|
|   |     |   |   |   |
| 0 | 0.5 | 1 | 2 | 5 |

|                    | PITTWATER<br>design + draft                           |
|--------------------|-------------------------------------------------------|
| M. +61 422 050 001 | I E. info@pittwaterdd.com.au I www.pittwaterdd.com.au |