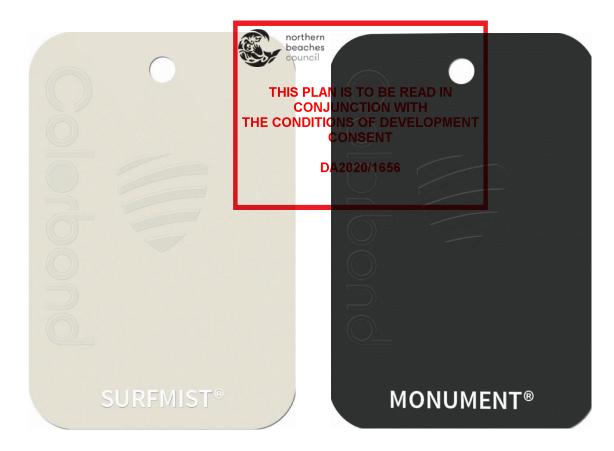

HORIZONTAL CLADDING TO MATCH **EXISTING RESIDENCE** - SURFMIST OR SIMILAR

TRIMDECK ROOF SHEETING - MONUMENT OR SIMILAR

|                                                                          | PITTWATER<br>design + draft |  |
|--------------------------------------------------------------------------|-----------------------------|--|
| M. +61 422 050 001   E. info@pittwaterdd.com.au   www.pittwaterdd.com.au |                             |  |