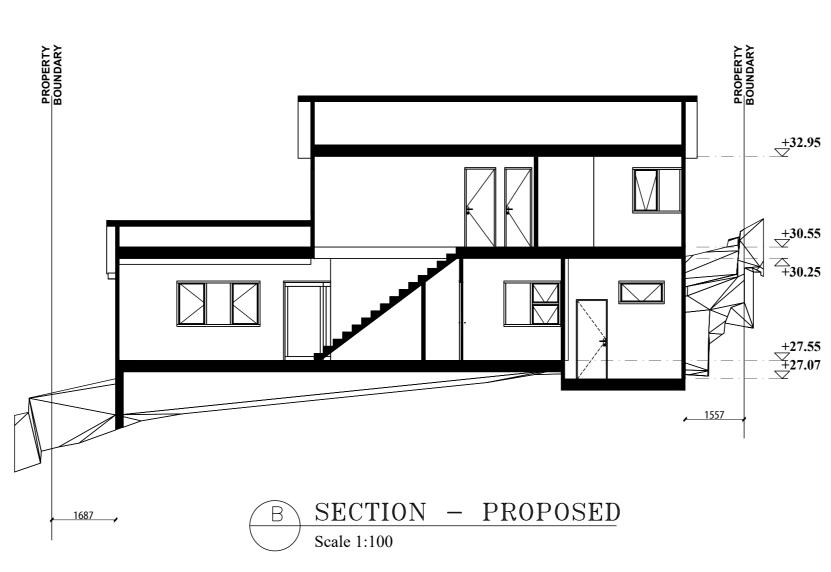

#### Dimensions and Setout

Do not scale from drawings. Take figured dimensions in preference to scale. Verify all dimensions on site before commencing work. The site foreman shall be responsible for verifying all dimensions and levels prior to the commencement of the Works. In the event of discrepancies in the setout of the Works, the builder should refer to the Project Designer for clarification before proceeding.