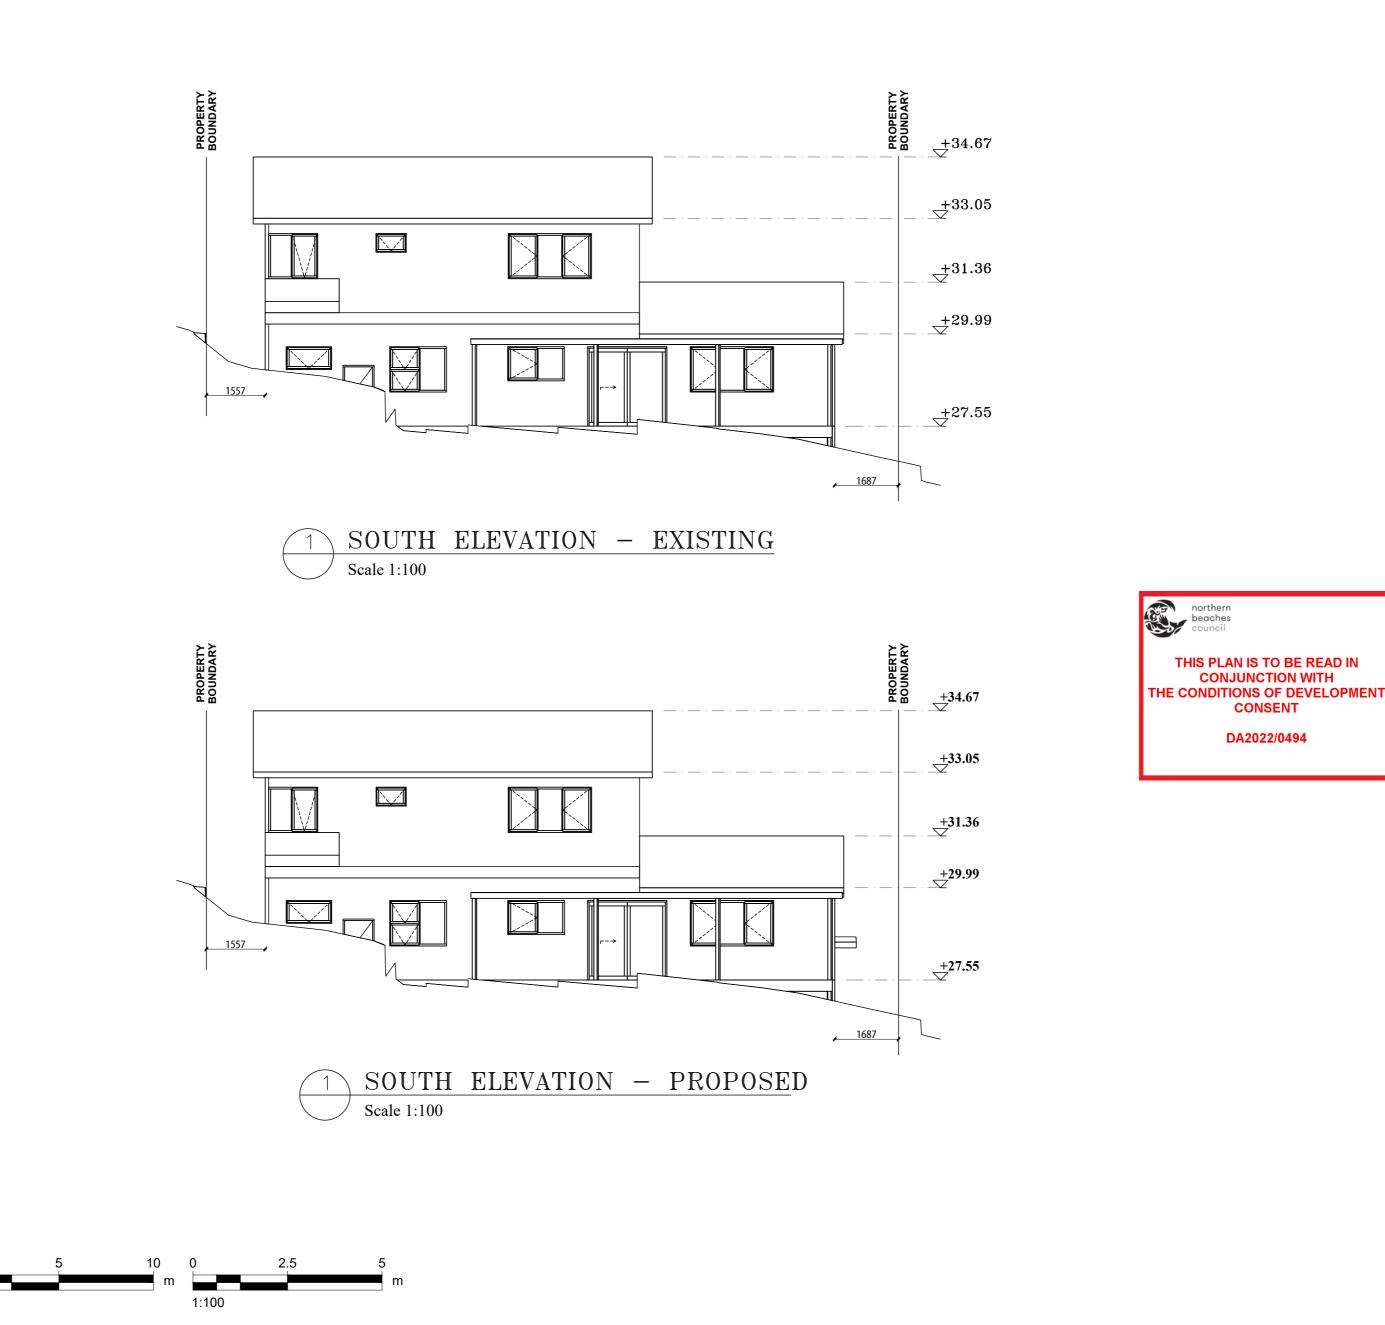

## northern beaches 101 THIS PLAN IS TO BE READ IN **CONJUNCTION WITH** THE CONDITIONS OF DEVELOPMENT CONSENT DA2022/0494

ALL BEARINGS ARE ON TRUE NORTH TAKEN FROM DP 1019202 DATED 2001

 R1.
 CONCRETE AND TERRACOTTA TILES SHALL COMPLY WITH AS 2049 AND BE INSTALLED IN ACCORDANCE WITH AS 2050.