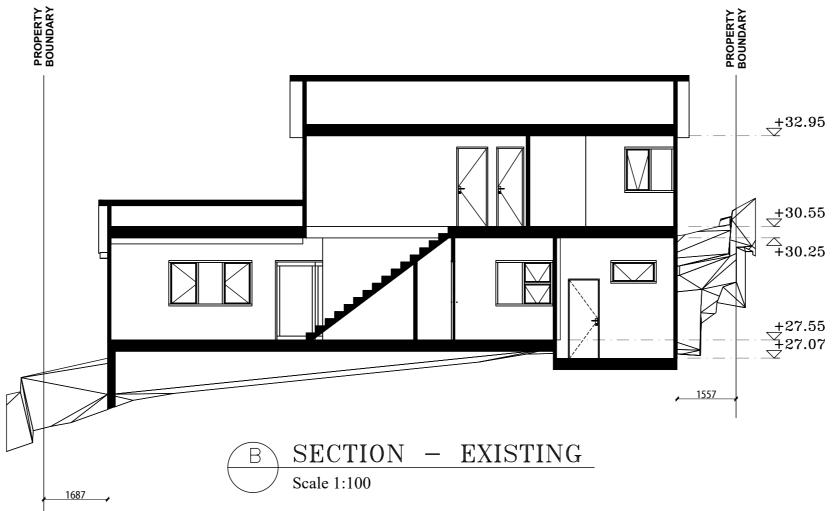

#### Dimensions and Setout

Do not scale from drawings. Take figured dimensions in preference to scale. Verify all dimensions on site before commencing work. The site foreman shall be responsible for verifying all dimensions and levels prior to the commencement of the Works. In the event of discrepancies in the setout of the Works, the builder should refer to the Project Designer for clarification before proceeding.