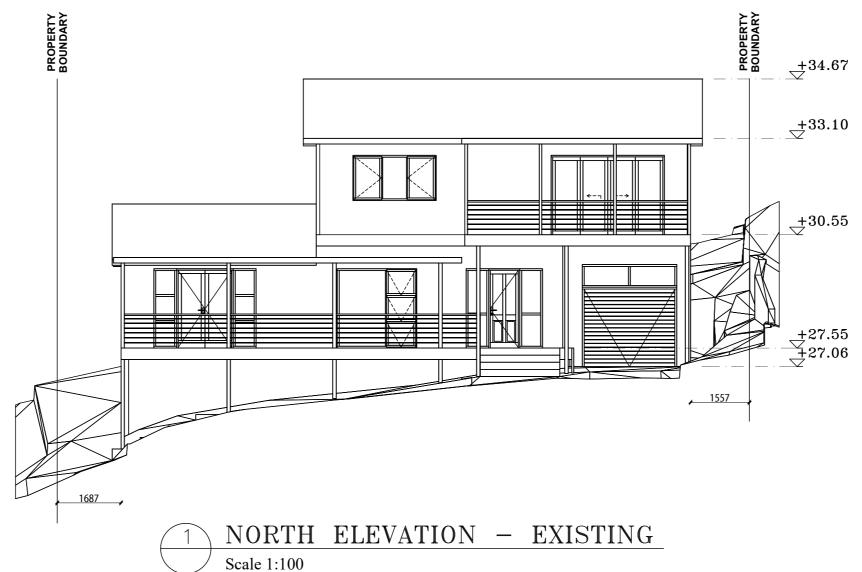

Take figured dimensions in preference to scale. Verify all dimensions on site before commencing work. The site foreman shall be responsible for verifying all dimensions and levels prior to the commencement of the Works. In the event of discrepancies in the setout of the Works, the builder should refer to the Project Designer for clarification before proceeding.

## CONCRETE CONSTRUCTION

Concrete structures generally to A\$3600. Ground slabs and footings to AS2870. Ready-mixed concrete to A\$1379. All reinforcement to be in accordance with Engineer's drawings and specification. Place all concrete uniformly over the width of the slab to achieve a level face. Provide construction joints as required. Compaction, curing and formwork stripping to comply with Aust. Stds and codes of practice.





NOTE:

THIS DRAWING IS PROVIDED FOR INFORMATIONAL PURPOSES ONLY. IF USED FOR CONSTRUCTION. THE CONTRACTOR ASSUMES ALL RESPONSIBILITY FOR LOCAL CODE COMPLIANCE. ALL DRAWINGS, PLANS, SKETCHES ETC. ARE PROVIDED TO OUR CLIENTS BASED UPON INFORMATION PROVIDED BY THE CLIENT AND DRAWN IN ACCORDANCE WITH COMMON BUILDING PRACTICES AND LOCAL CODES. NONE OF THE EMPLOYEES OF DRAFTING HELP ARE REGISTERED ARCHITECTS, ENGINEERS OR LAND SURVEYORS. ALL DIMENSIONS AND SPECIFICATIONS SHOULD BE VERIFIED BY CLIENT AND/OR CONTRACTOR BEFORE ACTUAL CONSTRUCTION BEGINS. IF DIMENSIONS AND SPECIFICATIONS ARE NOT VERIFIED BY CLIENT AND/OR CONTRACTOR BEFORE ACTUAL CONSTRUCTION BEGINS DRAFTING HELP WILL BE HELD HARMLESS. DRAFTINGHELP ASSUMES NO LIABILITY FOR CHANGES AND/OR REVISIONS MADE TO PLANS BY CLIENT AND/OR C