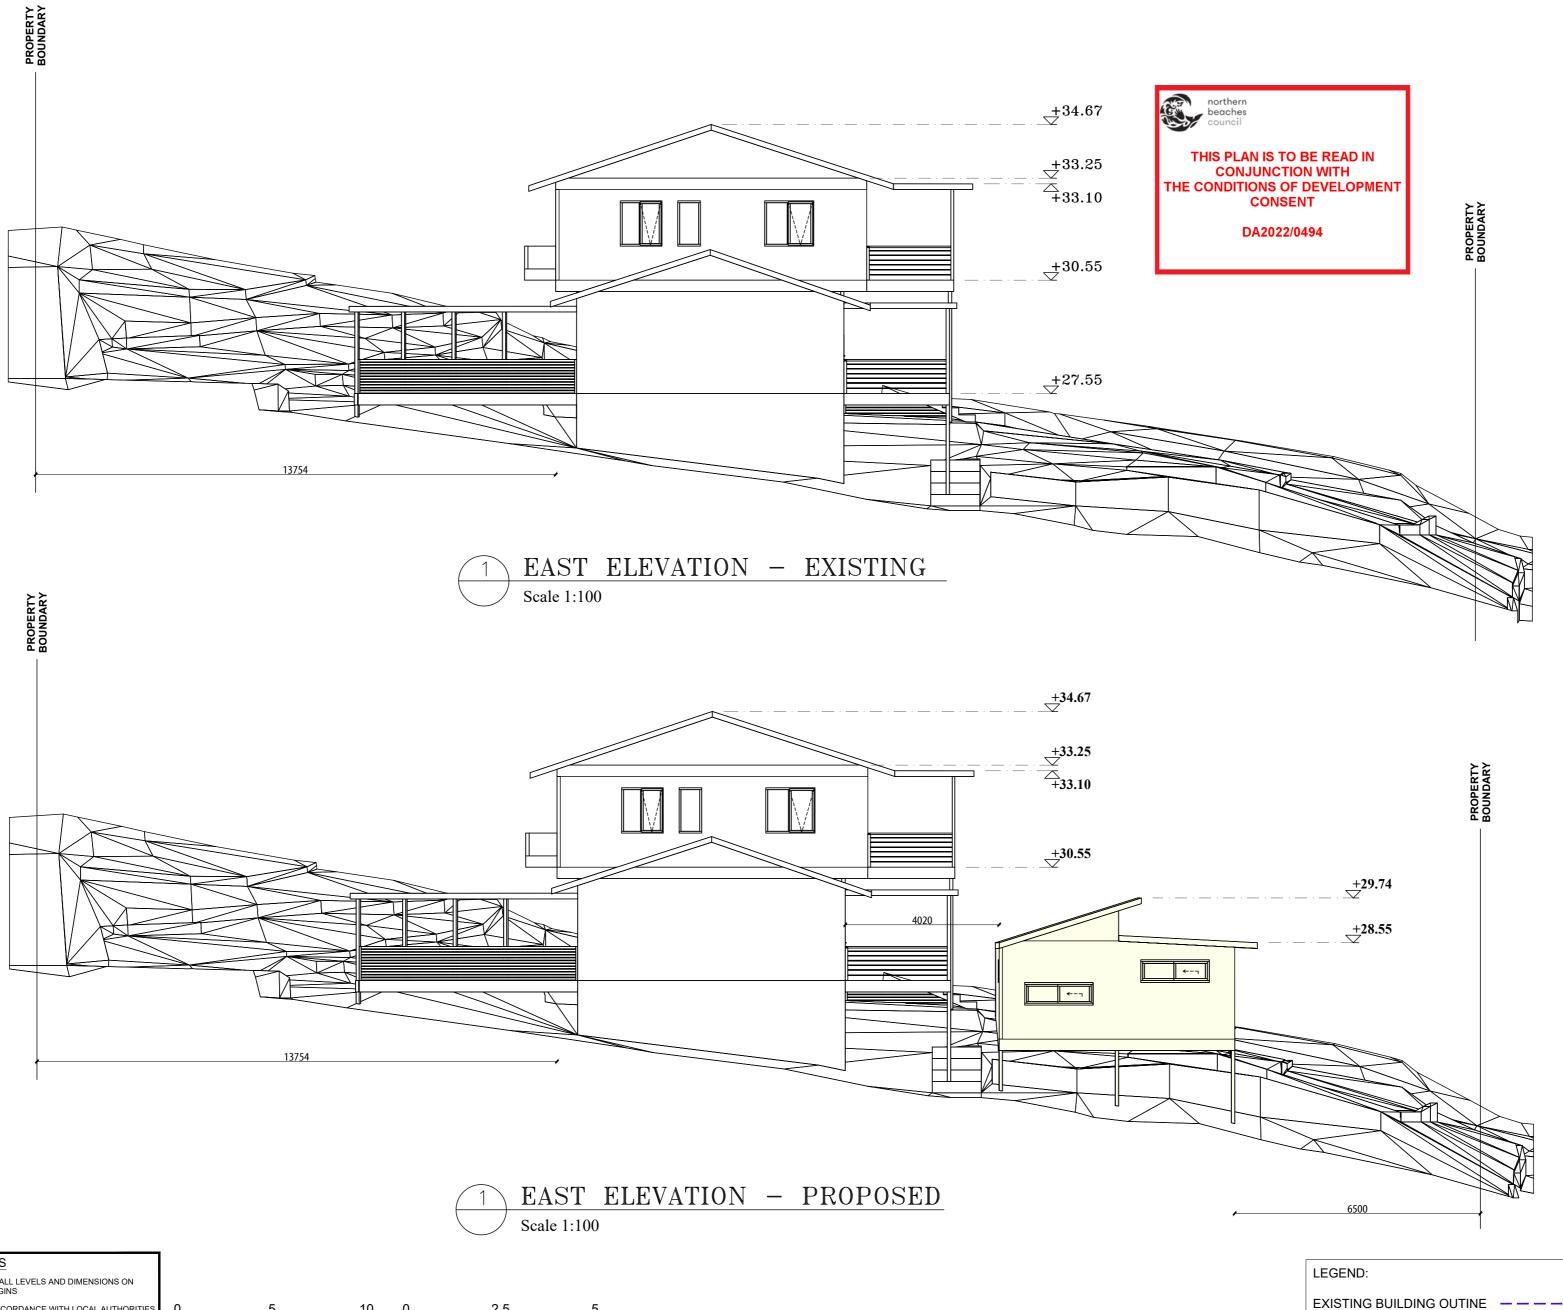

GENERAL NOTES

•BUILDER TO CONFIRM ALL LEVELS AND DIMENSIONS ON SITE BEFORE WORK BEGINS

•ALL WORK TO BE IN ACCORDANCE WITH LOCAL AUTHORITIES REQUIREMENTS AND B.C.A. REQUIREMENTS.

•CONNECT DP'S TO EXISTING STORMWATER SYSTEM. ALL STRUCTURAL DETAILS TO ENGINEERS SPECIFICATIONS