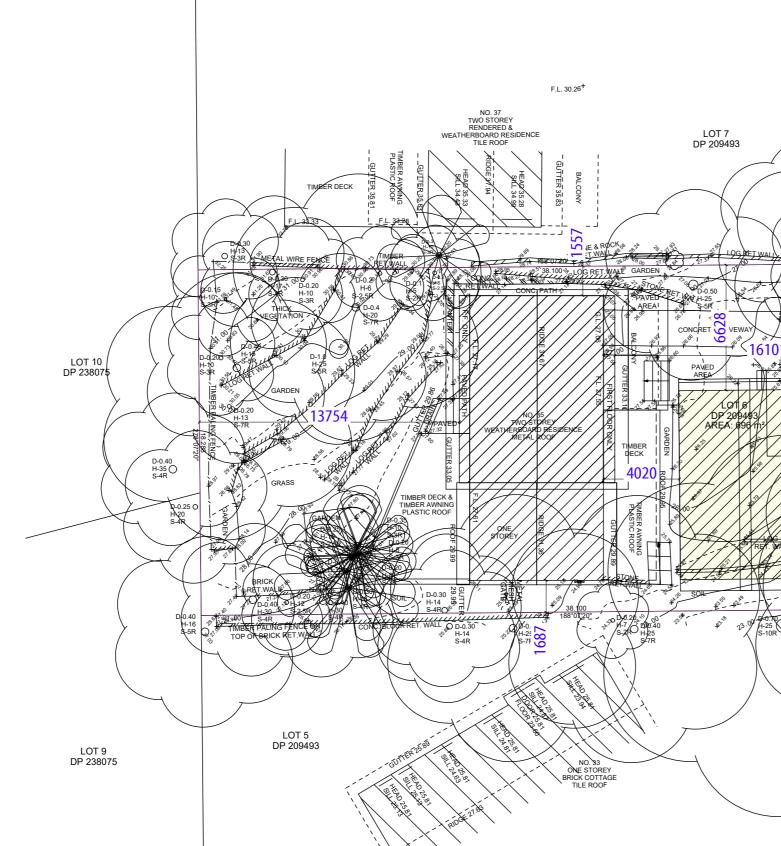

## northern beaches 101 THIS PLAN IS TO BE READ IN **CONJUNCTION WITH** THE CONDITIONS OF DEVELOPMENT CONSENT DA2022/0494

ALL BEARINGS ARE ON TRUE NORTH TAKEN FROM DP 1019202 DATED 2001

 R1.
 CONCRETE AND TERRACOTTA TILES SHALL COMPLY WITH AS 2049 AND BE INSTALLED IN ACCORDANCE WITH AS 2050.

 R2.
 METAL RAINWATER GOODS SHALL BE MANUFACTURED IN ACCORDANCE WITH AS 2179

CONCRETE

GRASS

POLE\_\*

THERRY

STRE

ш

-

AND INSTALLED IN ACCORDANCE WITH AS 2180. R3. SARKING TO COMPLY AND BE FIXED IN ACCORDANCE WITH AS/NZS 4200.1 & AS/NZS4200.2. R4. WEATHERPROOFINGS AND FLASHINGS SHALL COMPLY WITH AS 2904, AS 1804

D-0.40 H-25 S-5R

D-0.40

D-0 15 5 5-6F

BANK IOP 2 1

ALL STEEL FRAMING INCLUDING FLLORS, WALLS AND ROOF FRAMING SHALL BE INSTALLED IN ACCORDANCE WITH THE MANUFACTURERS RECOMMENDATIONS AND AS 3623.

DEVELOPMENT APPLICATION ASSISTANCE COUNCIL COMPLIANT PLANS LEGEND: EXISTING BUILDING OUTLINE PROPOSED WORK General Notes oroudly bear apportir cottage VINGS ARE SUBJECT TO COPYRI THESE DRAWINGS ARE SUBJECT TO COPYRIGHT AND MAY NOT BE COPIED, USED OR REPRODUCED IN ANY WAY WITHOUT THE EXPRESS PERMISSION OF [DRAFTING HEIP]. ALL DIMENSIONS AND AREAS INDICATED ON DRAWINGS ARE APPROXIMATE ONLY AND ARE SUBJECT TO SURVEY CONFIRMATION. THE DESIGN IS SUBJECT AUTORITY APPROVALS AND IS NOT INTENDED TO BE USED FOR CONSTRUCTION PURPOSES. Project ADDITONS AND ALTERATIONS heet SP 1/12/2021 Scale DP No. 209493 LOT No. 6 ISSUED FOR DA XXXX Date No. Revision/Issue