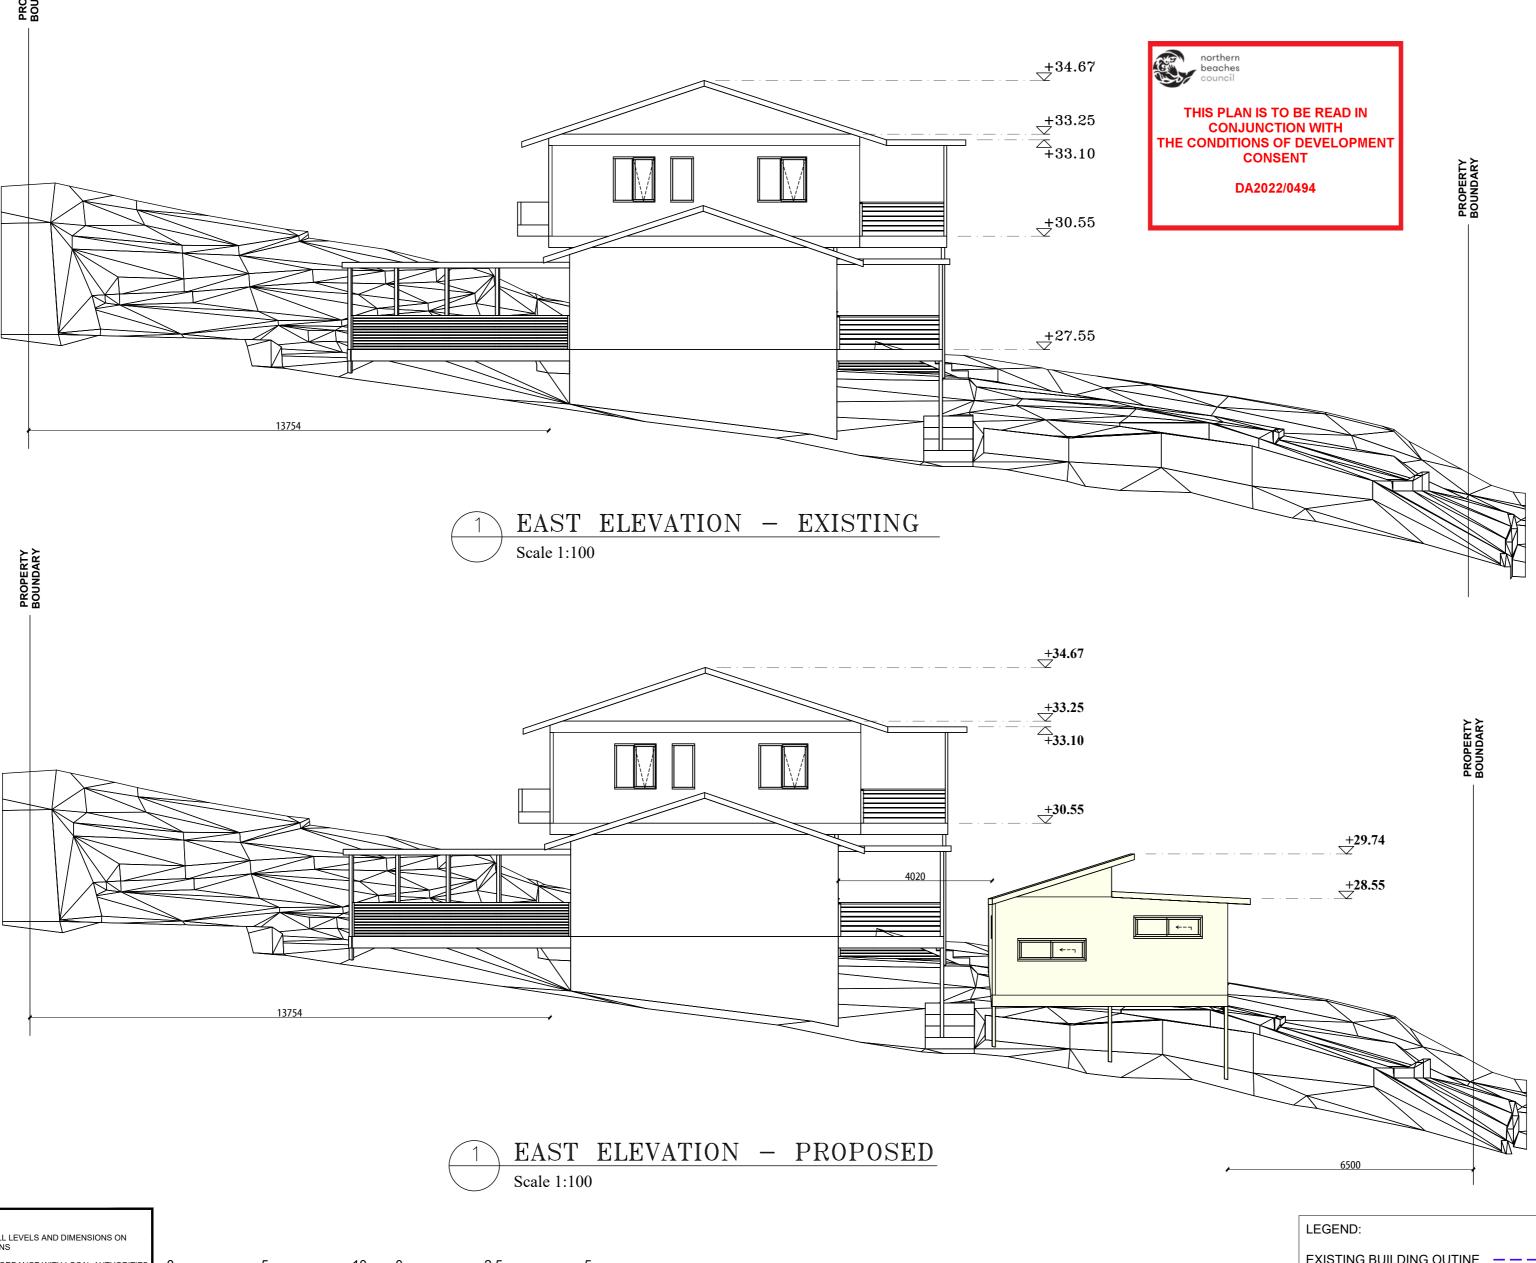

GENERAL NOTES

•BUILDER TO CONFIRM ALL LEVELS AND DIMENSIONS ON SITE BEFORE WORK BEGINS

•ALL WORK TO BE IN ACCORDANCE WITH LOCAL AUTHORITIES REQUIREMENTS AND B.C.A. REQUIREMENTS.

•CONNECT DP'S TO EXISTING STORMWATER SYSTEM. ALL STRUCTURAL DETAILS TO ENGINEERS SPECIFICATIONS