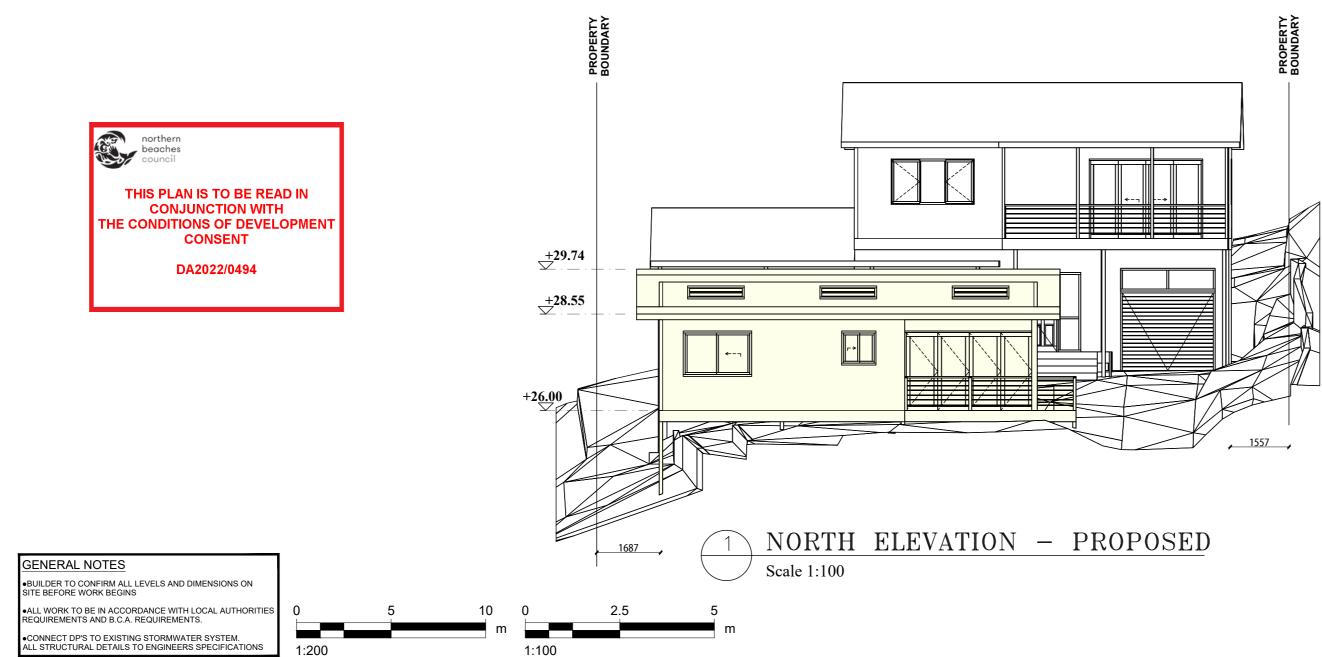

## northern beaches 101 THIS PLAN IS TO BE READ IN **CONJUNCTION WITH** THE CONDITIONS OF DEVELOPMENT CONSENT DA2022/0494

ALL BEARINGS ARE ON TRUE NORTH TAKEN FROM DP 1019202 DATED 2001

 R1.
 CONCRETE AND TERRACOTTA TILES SHALL COMPLY WITH AS 2049 AND BE INSTALLED IN ACCORDANCE WITH AS 2050.