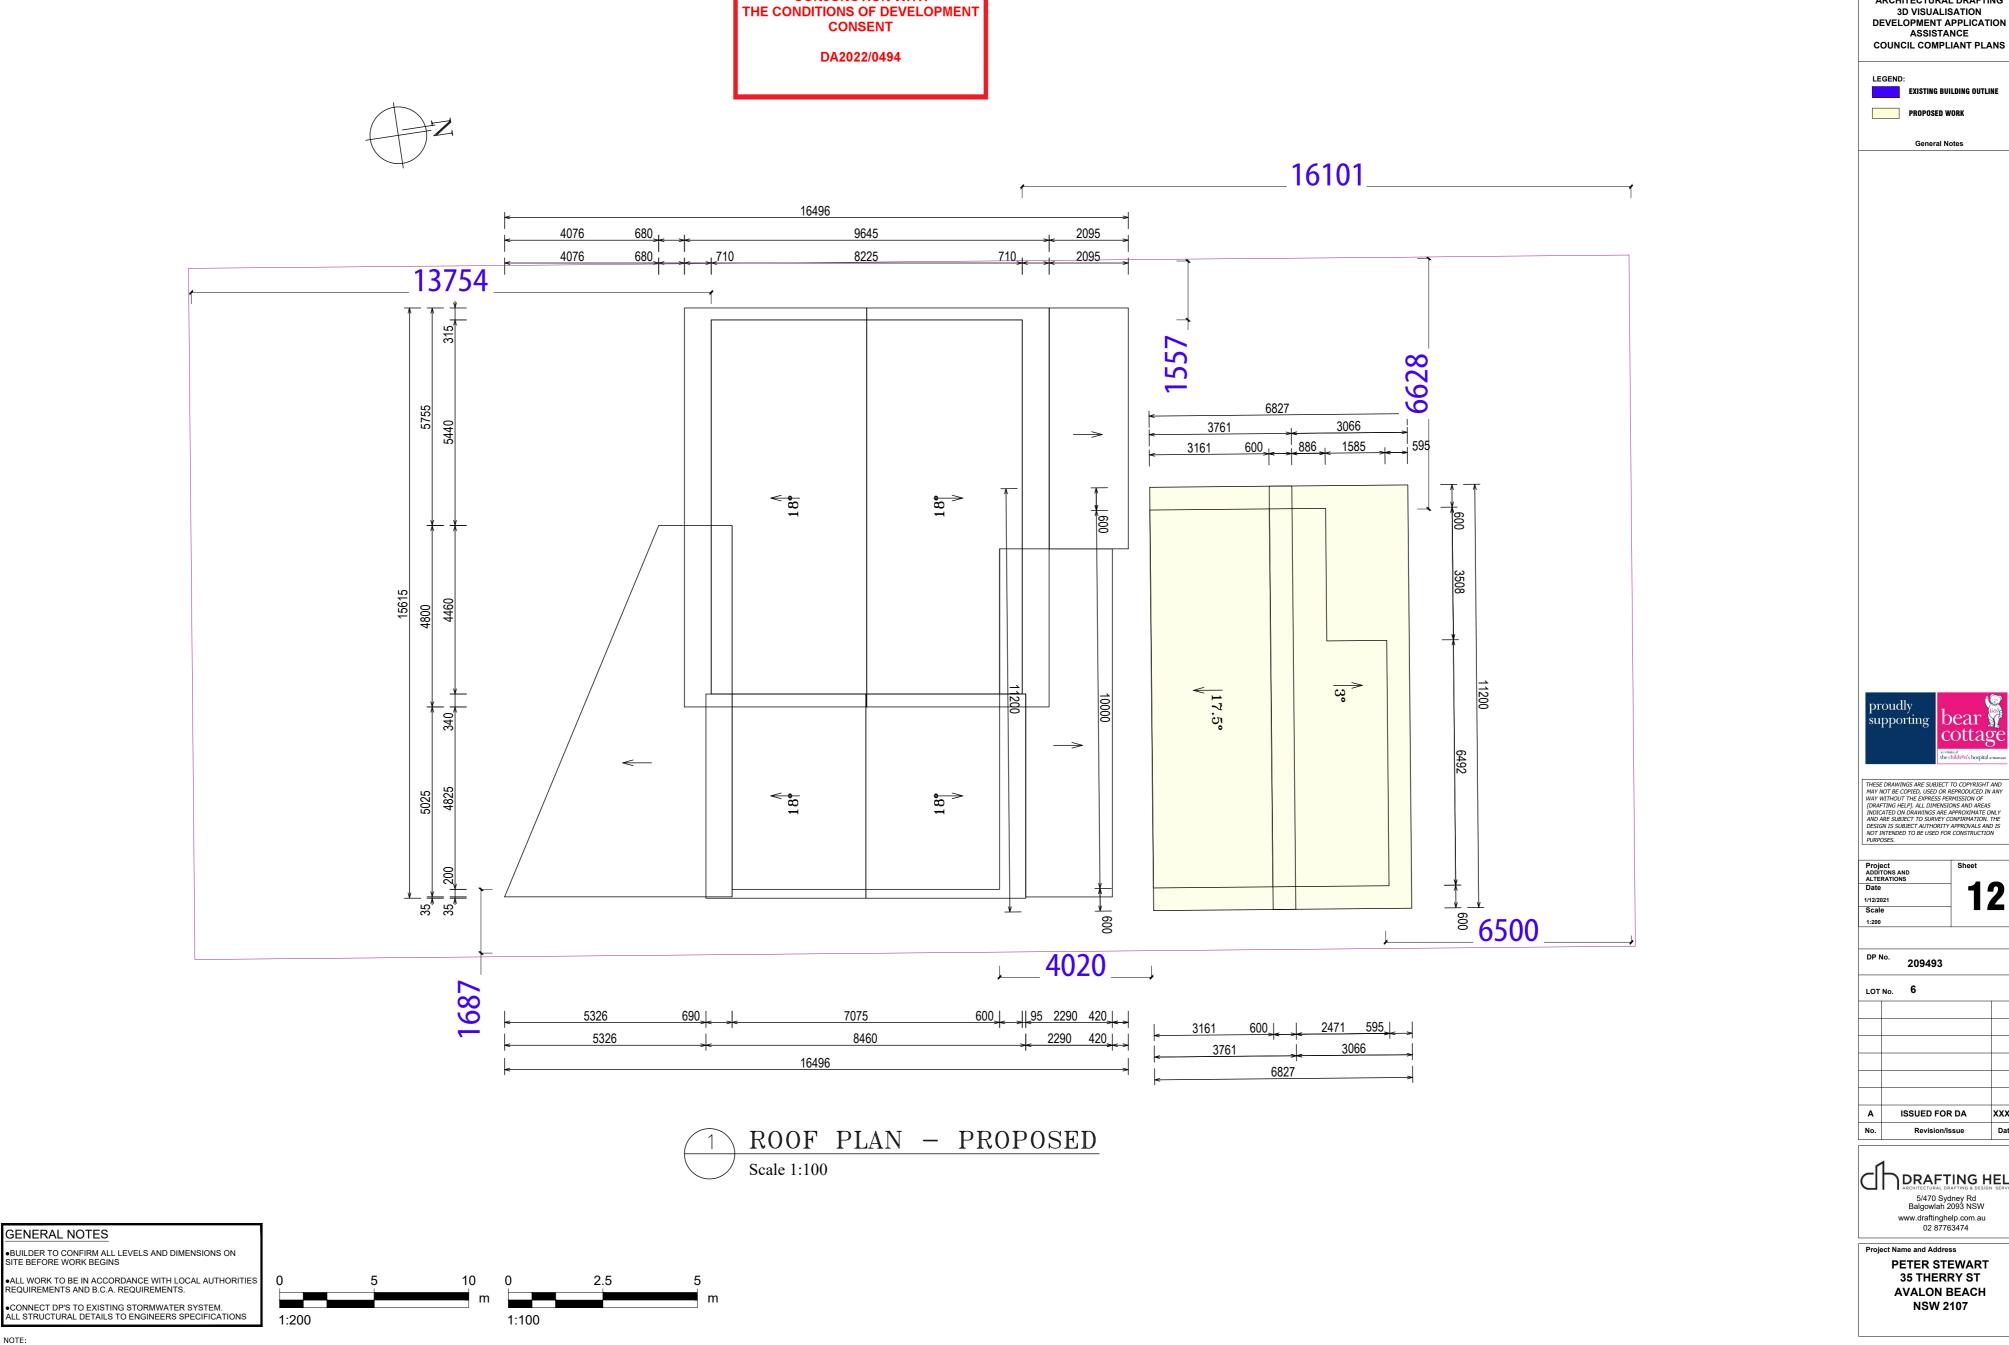

NOTE:

REVDATE

FNAN

proudly bear upportin cottage THESE DRAWINGS ARE SUBJECT TO COPYRIGHT AND MAY NOT BE COPIED, USED OR REPRODUCED IN ANY WAY WITHOUT THE EXPRESS PERMISSION OF [DRAFTING HELP]. ALL DIMENSIONS AND AREAS INDICATED ON DRAWINGS ARE APPROXIMATE ONLY AND ARE SUBJECT TO SURVEY CONFIRMATION. THE DESIGN IS SUBJECT AUTHORITY APPROVALS AND IS NOT INTENDED TO BE USED FOR CONSTRUCTION PURPOSES. Project ADDITONS AND ALTERATIONS Date Sheet 12 1/12/2021 Scale 1:200 DP No. 209493 LOT No. 6 ISSUED FOR DA XXXX Revision/Issue Date DRAFTING HELP 5/470 Sydney Rd Balgowlah 2093 NSW www.draftinghelp.com.au 02 87763474 Project Name and Address PETER STEWART 35 THERRY ST AVALON BEACH NSW 2107