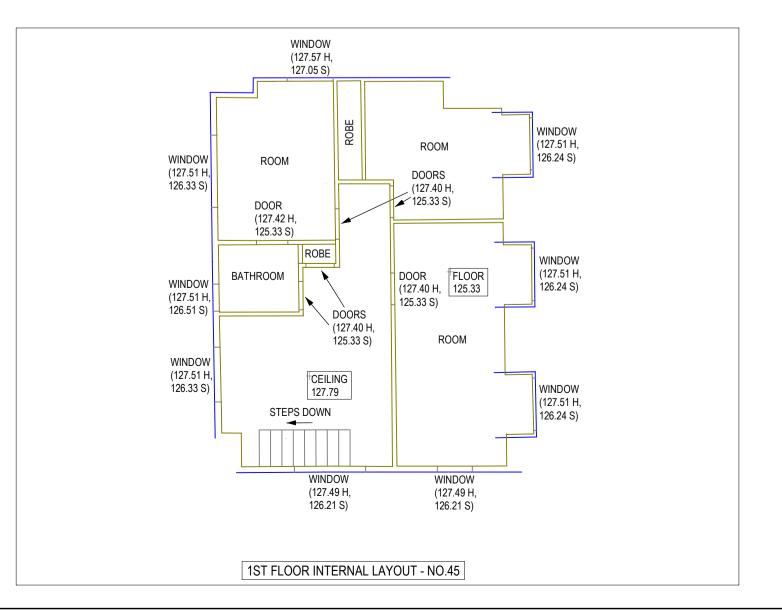

7. RIDGE, EAVE AND GUTTER HEIGHTS HAVE BEEN OBTAINED BY AN INDIRECT METHOD AND ARE ONLY ACCURATE FOR PLANNING PURPOSES ONLY.

8. ADJOINING BUILDINGS AND DWELLINGS HAVE BEEN PLOTTED FOR DIAGRAMMATIC PURPOSES

ONLY AND SPECIFIC DETAILS, IF CRITICAL, WILL REQUIRE FURTHER SURVEY WORK. 9. THE DIAMETER, SPREAD AND HEIGHT OF EACH TREE IS INDICATIVE ONLY AND

SPECIFIC DETAILS, IF CRITICAL, WITH REQUIRE FURTHER SURVEY WORK. 10. THIS DETAIL & LEVELS PLAN IS PROVIDED FOR THE PRIVATE & CONFIDENTIAL USE OF THE CLIENT MENTIONED ONLY AND CANNOT BE USED OR RELIED UPON BY ANOTHER PARTY.