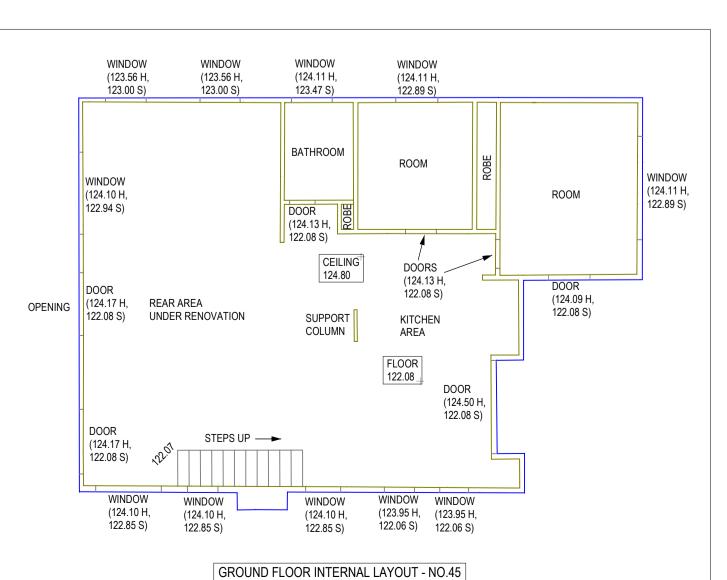

7. RIDGE, EAVE AND GUTTER HEIGHTS HAVE BEEN OBTAINED BY AN INDIRECT METHOD AND ARE ONLY ACCURATE FOR PLANNING PURPOSES ONLY.

8. ADJOINING BUILDINGS AND DWELLINGS HAVE BEEN PLOTTED FOR DIAGRAMMATIC PURPOSES

ONLY AND SPECIFIC DETAILS, IF CRITICAL, WILL REQUIRE FURTHER SURVEY WORK. 9. THE DIAMETER, SPREAD AND HEIGHT OF EACH TREE IS INDICATIVE ONLY AND

SPECIFIC DETAILS, IF CRITICAL, WITH REQUIRE FURTHER SURVEY WORK. 10. THIS DETAIL & LEVELS PLAN IS PROVIDED FOR THE PRIVATE & CONFIDENTIAL USE OF THE CLIENT MENTIONED ONLY AND CANNOT BE USED OR RELIED UPON BY ANOTHER PARTY.