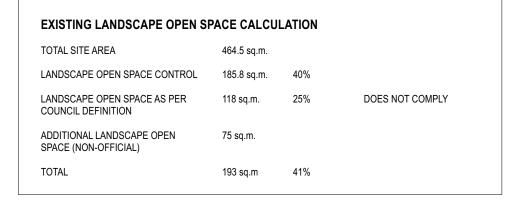

## PROPOSED LANDSCAPE OPEN SPACE CALCULATION TOTAL SITE AREA 464.5 sq.m. LANDSCAPE OPEN SPACE CONTROL 185.8 sq.m. LANDSCAPE OPEN SPACE AS PER 102.8 sq.m. COUNCIL DEFINITION ADDITIONAL LANDSCAPE OPEN 32.2 sq.m. SPACE >1m (NON-OFFICIAL) PLANTER AND GREENROOF 45 sq.m TOTAL LANDSCAPE OPEN SPACE (AS PER COUNCIL DEFINITION AND NON-OFFICIAL AREAS) 180 sq.m. 38%