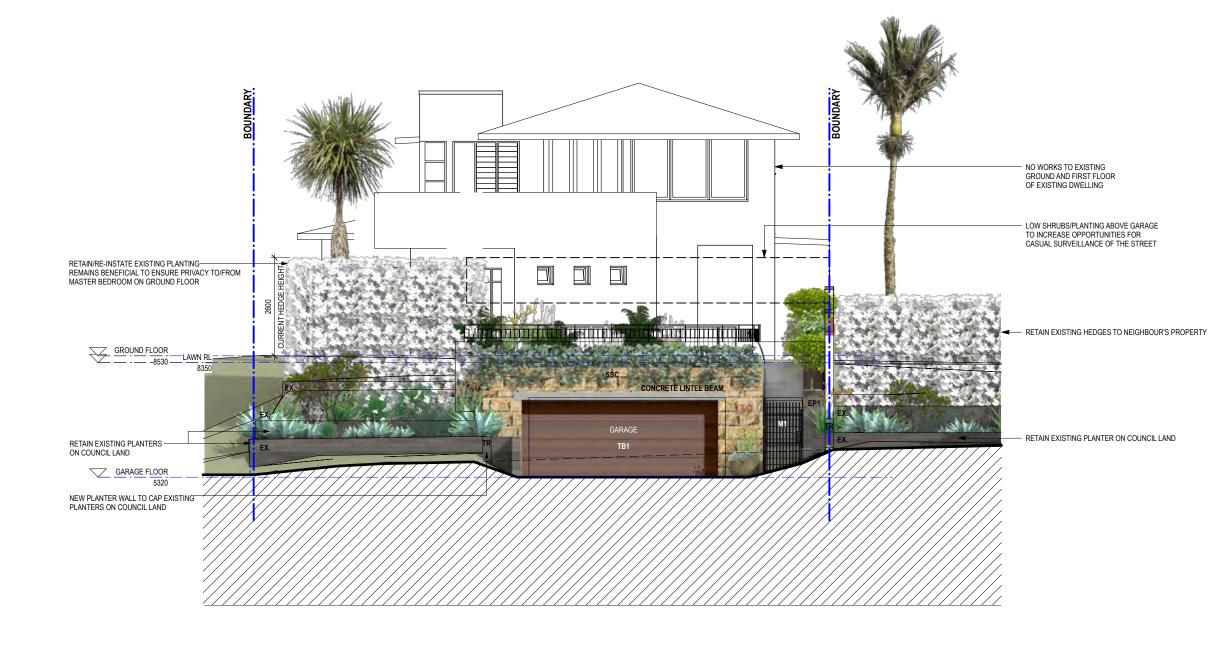

## **EXTERNAL FINISHES**

SOLID 250mm SANDSTONE BLOCK FACING

TIMBER-LOOK GARAGE DOOR

TIMBER RETAINING WALL TO MATCH EXISTING

## PLANTING SELECTION

**ALTERATIONS AND ADDITIONS** 139 LAGOON STREET NARRABEEN

**EXTERNAL FINISHES** AND LANDSCAPING 1:100 @ A3

2122 A201

OCTOBER 2024

**MHDP ARCHITECTS** 

**ALTERATIONS AND ADDITIONS** 139 LAGOON STREET NARRABEEN **SECTIONS** 