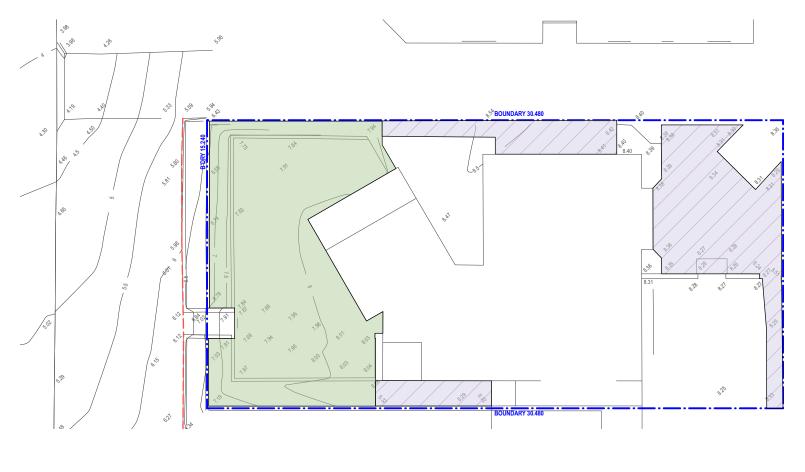

## PROPOSED LANDSCAPE OPEN SPACE CALCULATION TOTAL SITE AREA 464.5 sq.m. LANDSCAPE OPEN SPACE CONTROL 185.8 sq.m. LANDSCAPE OPEN SPACE AS PER 102.8 sq.m. COUNCIL DEFINITION ADDITIONAL LANDSCAPE OPEN 32.2 sq.m. SPACE >1m (NON-OFFICIAL) PLANTER AND GREENROOF 45 sq.m TOTAL LANDSCAPE OPEN SPACE (AS PER COUNCIL DEFINITION AND NON-OFFICIAL AREAS) 180 sq.m. 38%