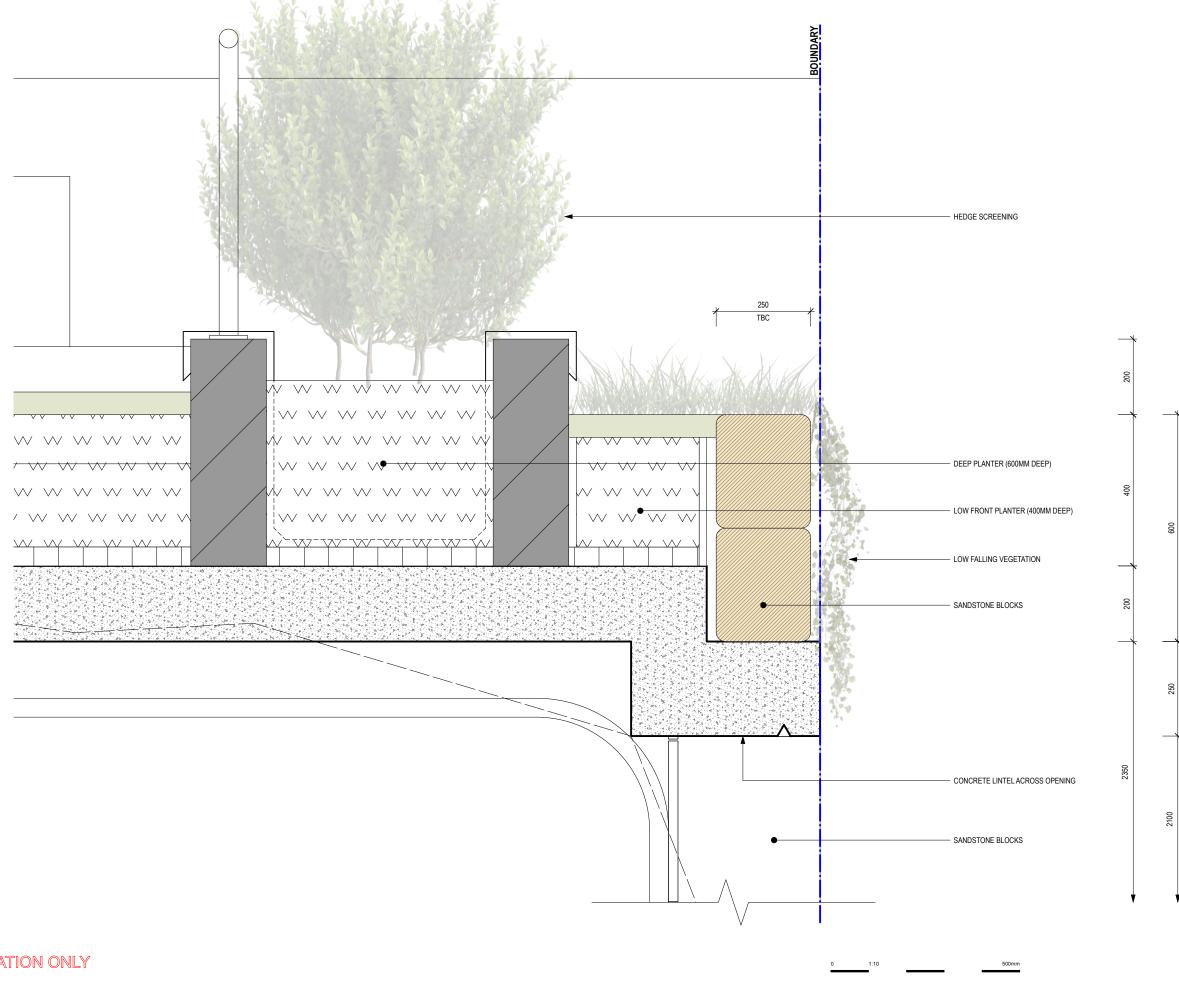

REVISION
s drawing is the copyright of Ma
crum Design Practice Pty Limite

ALTERATIONS AND ADDITIONS 139 LAGOON STREET NARRABEEN SECTION DETAIL

1:10 @ A3

2122 A231

MARCH 2025

RE-ISSUED FOR DEVELOPMENT ASSESSMENT AMENDMENT

## **EXTERNAL FINISHES**

SOLID 250mm SANDSTONE BLOCK FACING

TIMBER-LOOK GARAGE DOOR

TIMBER RETAINING WALL TO MATCH EXISTING