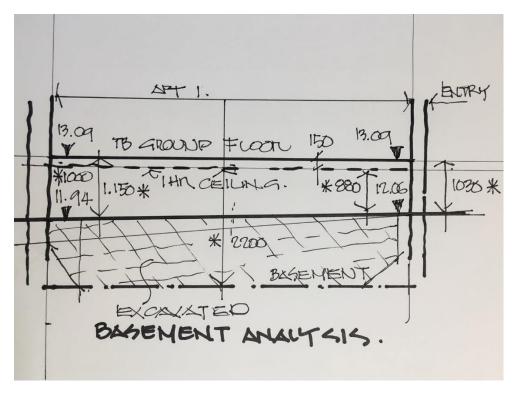

Attached Type B Construction: FRL Table

Storey Height (refer to survey)

BCA C1.2 b(ii)

Ceiling of basement is not more than 1m above the average finished ground level as an average over 12m

Survey Analysis – supports 2 storeys and Type B construction