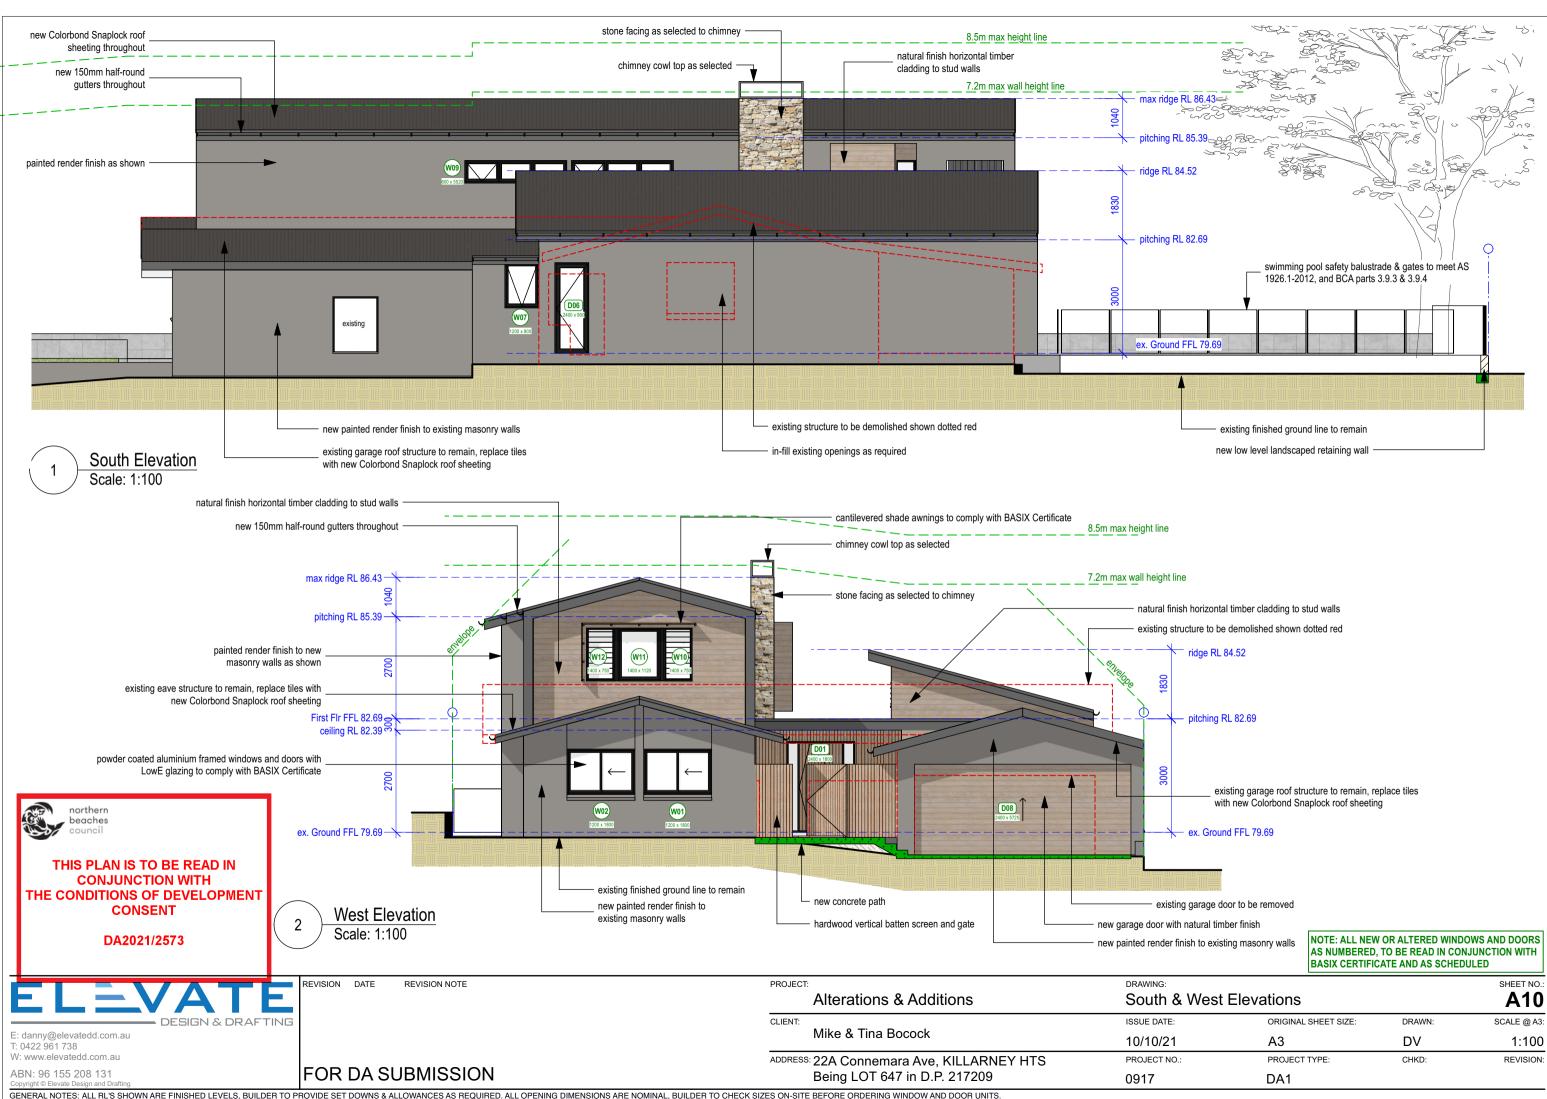

GENERAL NOTES: ALL RL'S SHOWN ARE FINISHED LEVELS, BUILDER TO PROVIDE SET DOWNS & ALLOWANCES AS REQUIRED. ALL OPENING DIMENSIONS ARE NOMINAL, BUILDER TO CHECK SIZES ON-SITE BEFORE ORDERING WINDOW AND DOOR UNITS.