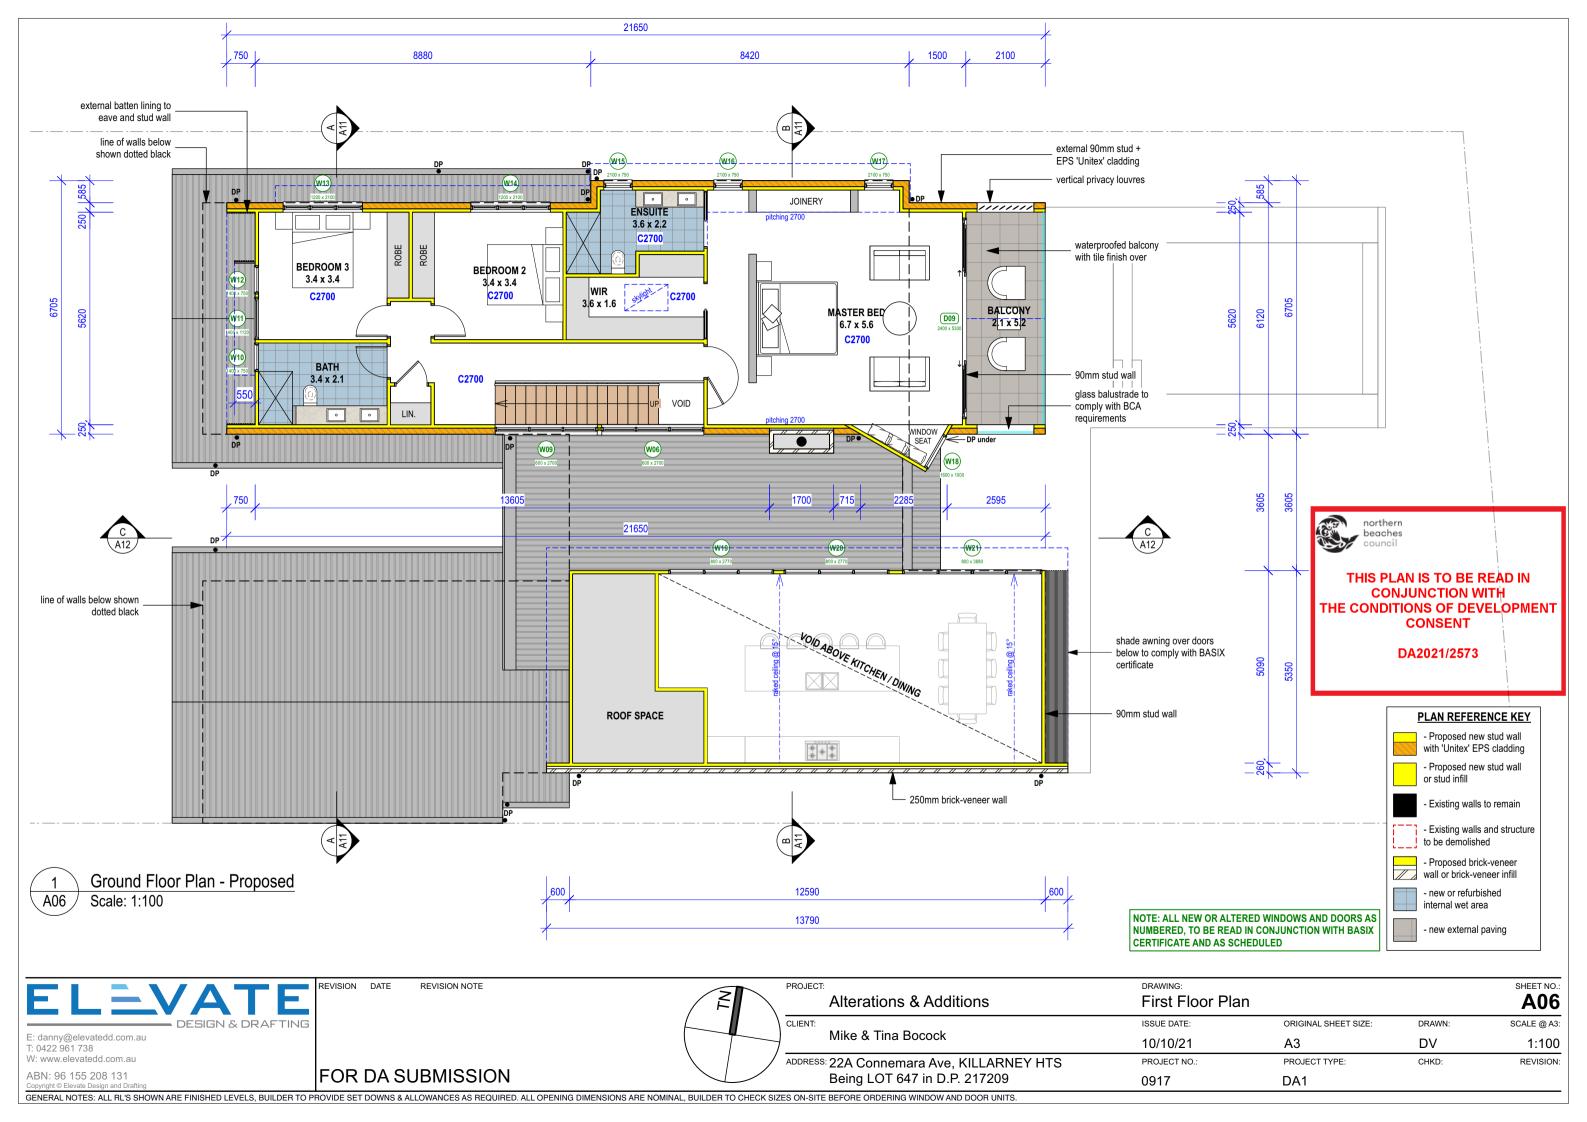

GENERAL NOTES: ALL RL'S SHOWN ARE FINISHED LEVELS, BUILDER TO PROVIDE SET DOWNS & ALLOWANCES AS REQUIRED. ALL OPENING DIMENSIONS ARE NOMINAL, BUILDER TO CHECK SIZES ON-SITE BEFORE ORDERING WINDOW AND DOOR UNITS.