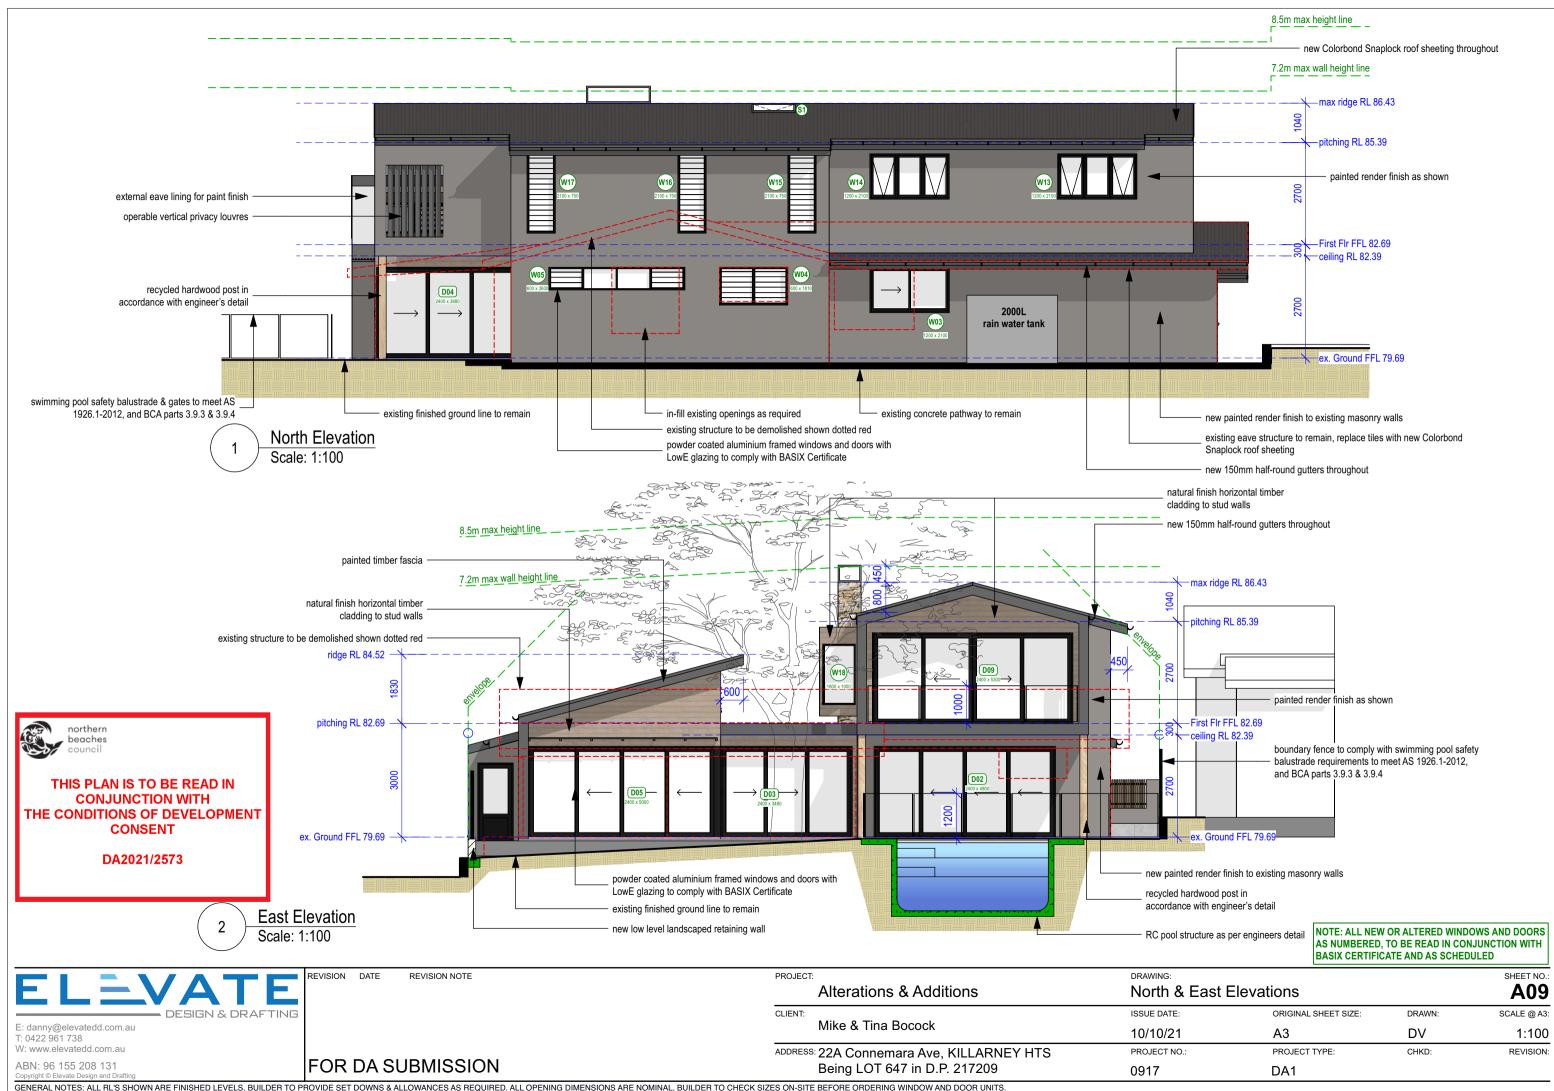

GENERAL NOTES: ALL RL'S SHOWN ARE FINISHED LEVELS, BUILDER TO PROVIDE SET DOWNS & ALLOWANCES AS REQUIRED. ALL OPENING DIMENSIONS ARE NOMINAL, BUILDER TO CHECK SIZES ON-SITE BEFORE ORDERING WINDOW AND DOOR UNITS.