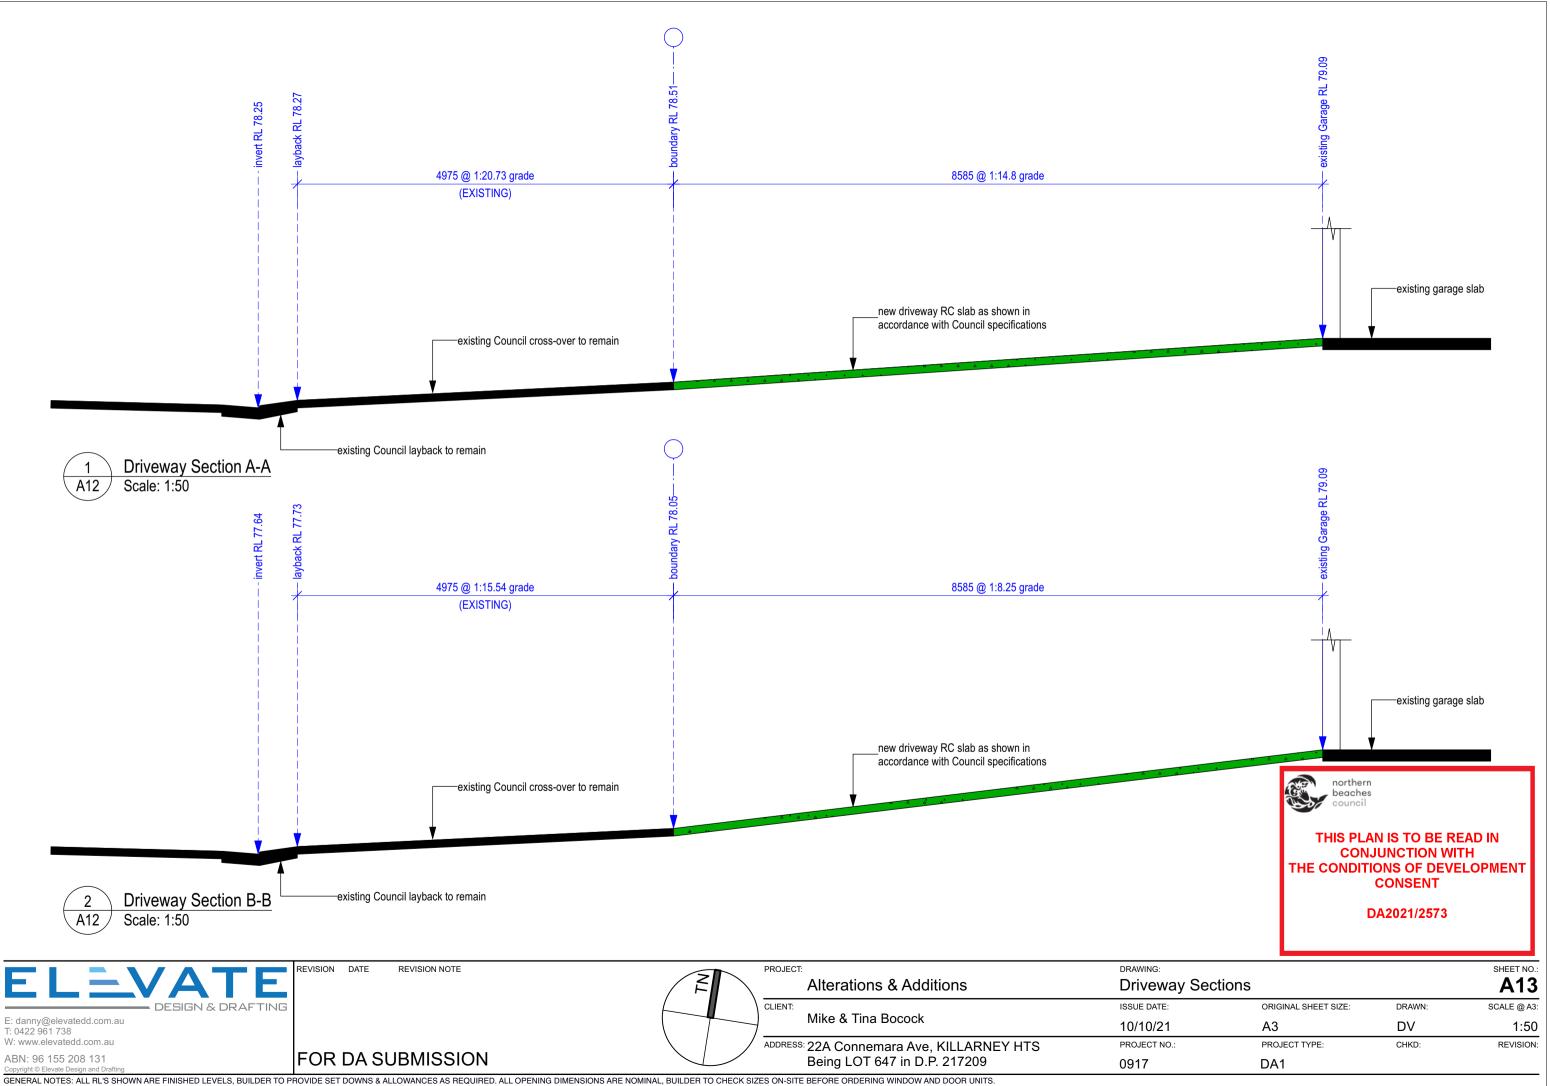

| C & Front Fence Elevation | SHEET NO.:<br>A12 |             |
|---------------------------|-------------------|-------------|
| ORIGINAL SHEET SIZE:      | DRAWN:            | SCALE @ A3: |
| A3                        | DV                | 1:100       |
| PROJECT TYPE:             | CHKD:             | REVISION:   |
| DA1                       |                   |             |