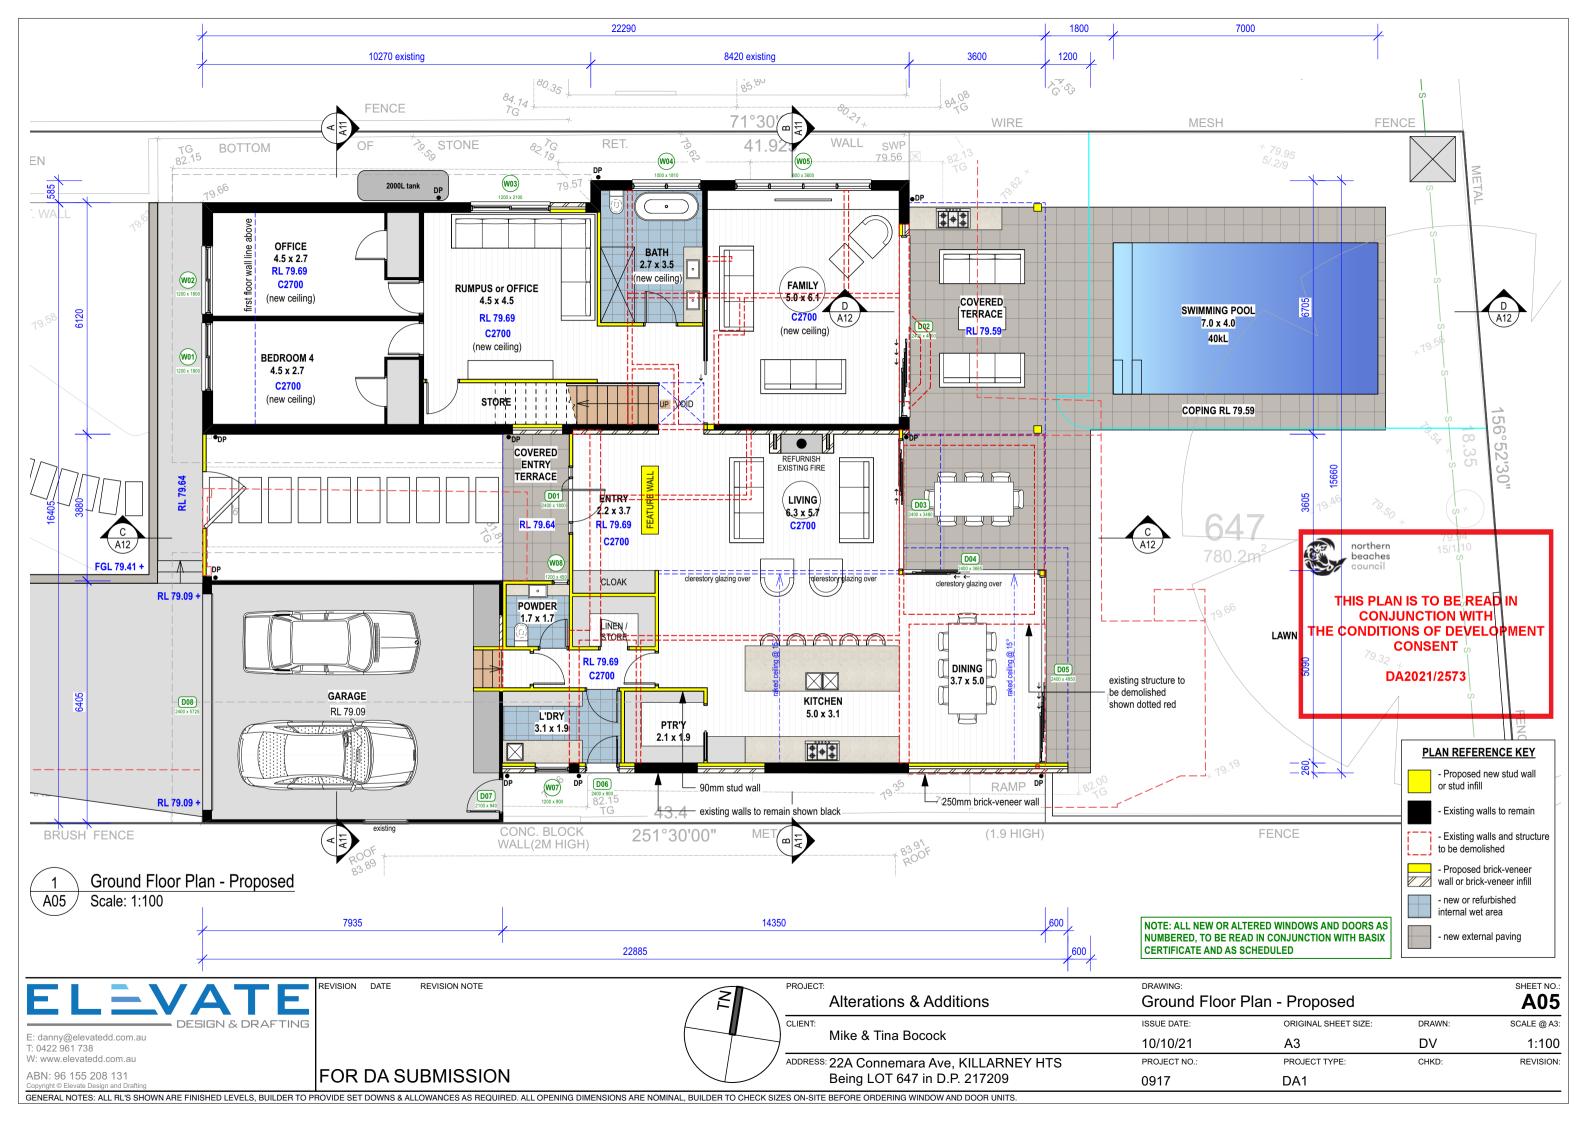

GENERAL NOTES: ALL RL'S SHOWN ARE FINISHED LEVELS, BUILDER TO PROVIDE SET DOWNS & ALLOWANCES AS REQUIRED. ALL OPENING DIMENSIONS ARE NOMINAL, BUILDER TO CHECK SIZES ON-SITE BEFORE ORDERING WINDOW AND DOOR UNITS.