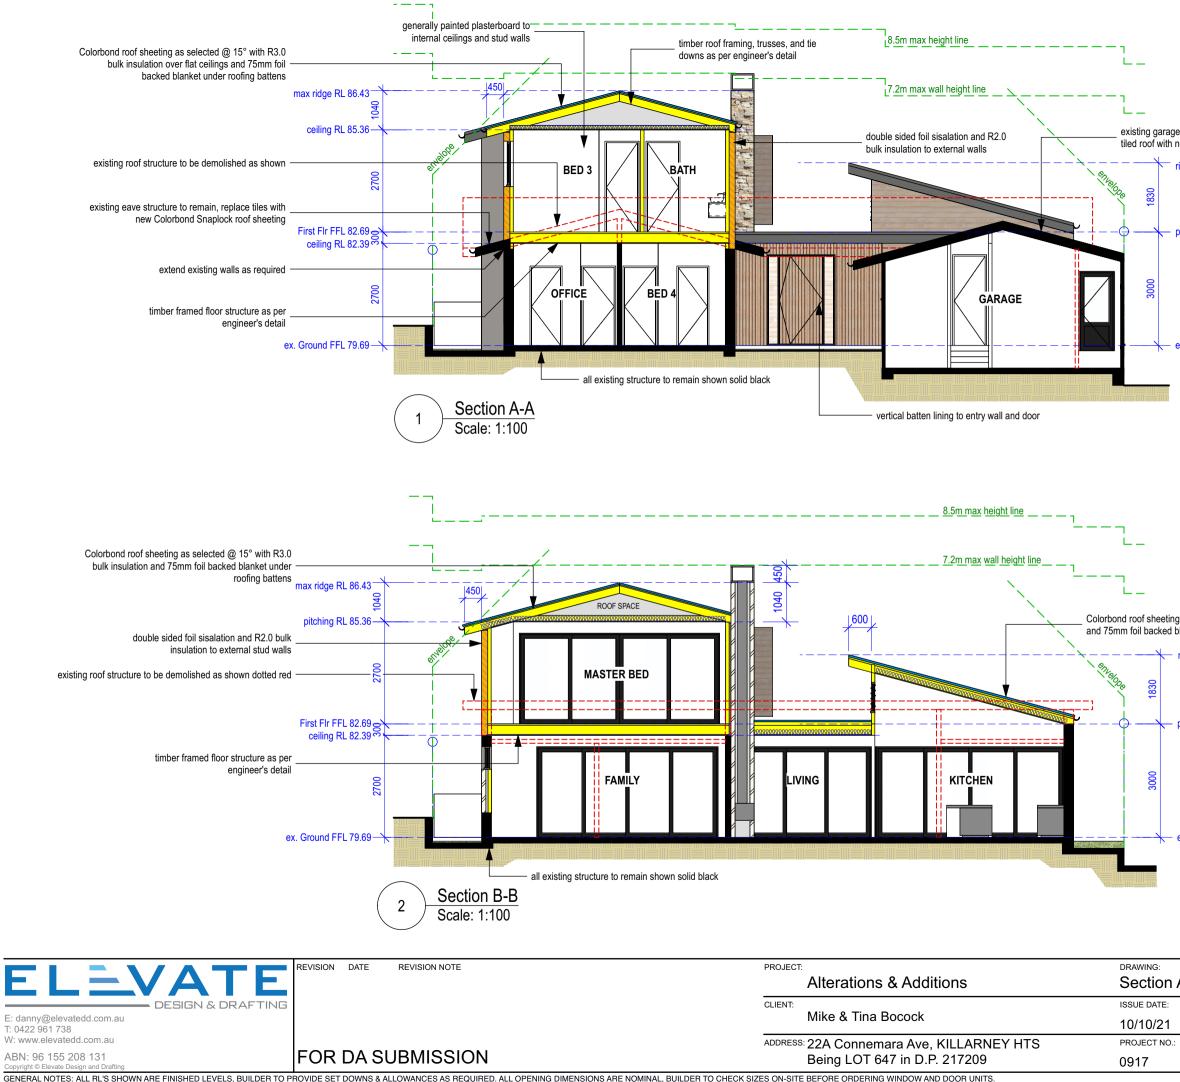

existing garage structure to remain shown solid black, replace tiled roof with new Colorbond Snaplock metal sheeting

ridge RL 84.52

pitching RL 82.69

ex. Ground FFL 79.69

Colorbond roof sheeting as selected @ 15° with R3.0 bulk insulation and 75mm foil backed blanket under roofing battens

ridge RL 84.52

pitching RL 82.69

ex. Ground FFL 79.69 CONSENT

## DA2021/2573

THIS PLAN IS TO BE READ IN

| A-A & B-B |                      |        | SHEET NO.:<br>A11 |
|-----------|----------------------|--------|-------------------|
|           |                      |        |                   |
|           | ORIGINAL SHEET SIZE: | DRAWN: | SCALE @ A3:       |
|           | A3                   | DV     | 1:100             |
| :         | PROJECT TYPE:        | CHKD:  | REVISION:         |
|           | DA1                  |        |                   |
|           |                      |        |                   |