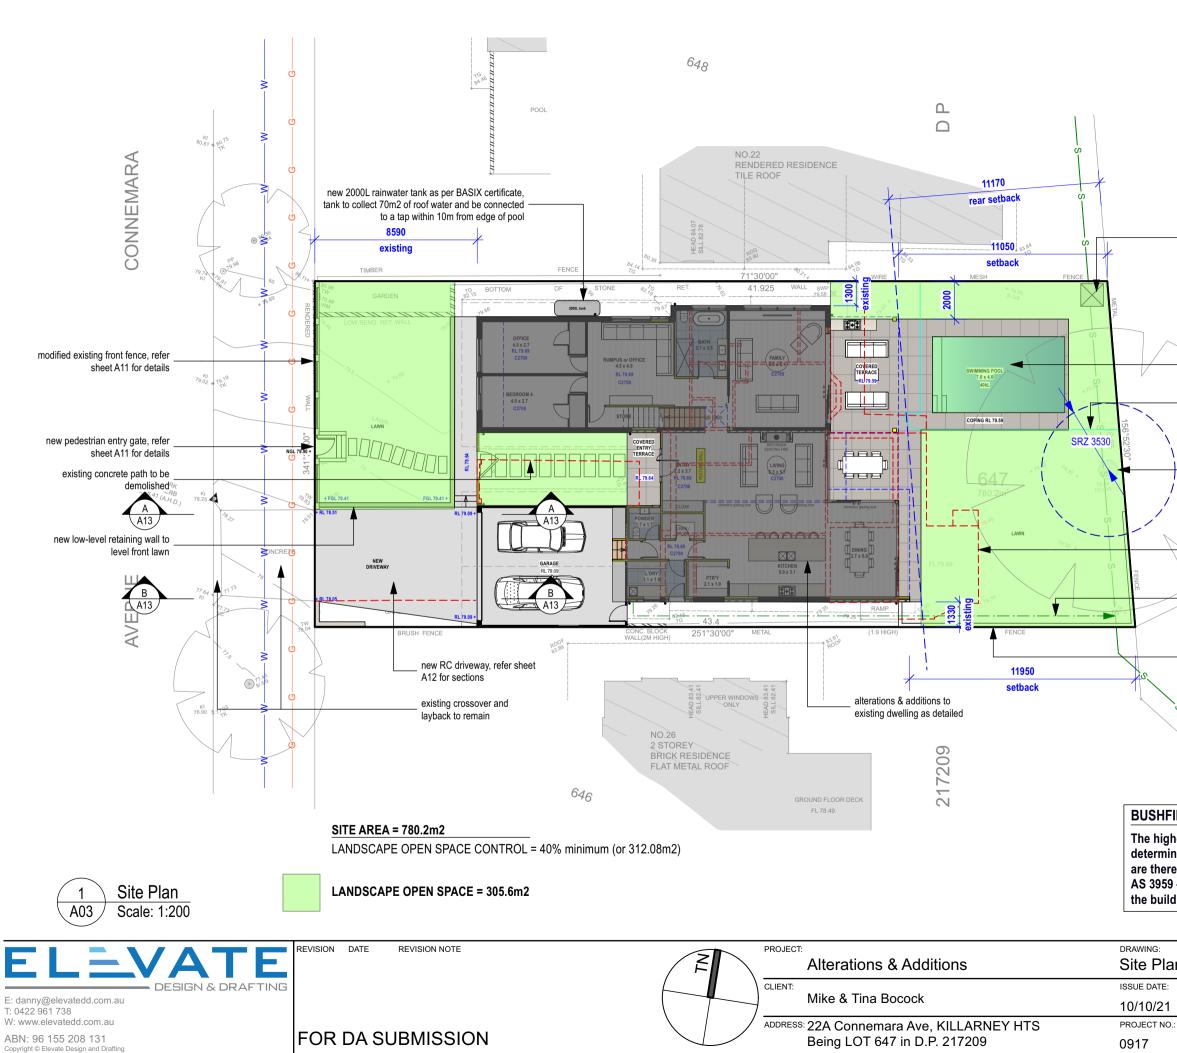

| northern<br>beaches<br>council                                                              |                            |             |  |  |
|---------------------------------------------------------------------------------------------|----------------------------|-------------|--|--|
| THIS PLAN IS TO BE READ IN<br>CONJUNCTION WITH<br>THE CONDITIONS OF DEVELOPMENT<br>CONSENT  |                            |             |  |  |
| DA2021                                                                                      | /2573                      |             |  |  |
| pool filter enclosed in sound proof enclosure                                               | ,                          |             |  |  |
| 659<br>DP <sub>217209</sub>                                                                 | 9.5 H                      |             |  |  |
| _ new 40kL swimming pool, refer BASIX certifica for more details                            | te north<br>lovering North |             |  |  |
| swimming pool safety balustrade & gates to m<br>AS 1926.1-2012, and BCA parts 3.9.3 & 3.9.4 | eet                        |             |  |  |
|                                                                                             |                            |             |  |  |
| existing tree to remain shown solid, refer arbor                                            | ist report                 |             |  |  |
|                                                                                             |                            |             |  |  |
|                                                                                             |                            |             |  |  |
| existing deck and structure to be demolished shown dotted red                               |                            |             |  |  |
| _ new wastewater/sewer line connected to existing Sydney Water Mains                        |                            |             |  |  |
|                                                                                             |                            |             |  |  |
| <ul> <li>new low level landscaped retaining wall</li> </ul>                                 |                            |             |  |  |
|                                                                                             |                            |             |  |  |
| °                                                                                           |                            |             |  |  |
| s                                                                                           |                            |             |  |  |
|                                                                                             |                            |             |  |  |
|                                                                                             |                            |             |  |  |
|                                                                                             |                            |             |  |  |
| RE NOTE<br>est Bushfire Attack Level to the alter                                           | ations and addition        | is was      |  |  |
| ed from Table 2.4.2 of AS 3959 – 200                                                        |                            |             |  |  |
| fore required to comply with BAL 29<br>– 2009 and Appendix 3 under PBP 20                   |                            |             |  |  |
| ing itself the northern facade has be                                                       |                            |             |  |  |
|                                                                                             |                            |             |  |  |
|                                                                                             |                            | SHEET NO .: |  |  |
| n                                                                                           |                            | A03         |  |  |
| ORIGINAL SHEET SIZE:                                                                        | DRAWN:                     | SCALE @ A3: |  |  |
| A3<br>PROJECT TYPE:                                                                         | DV<br>CHKD:                | 1:200       |  |  |
| PROJECT TYPE:                                                                               | CHKD:                      | REVISION:   |  |  |

## **BUSHFIRE NOTE**

The highest Bushfire Attack Level to the alterations and additions was determined from Table 2.4.2 of AS 3959 – 2009 to be 'BAL 29'. The new works are therefore required to comply with BAL 29 under section 3 and section 7 of AS 3959 – 2009 and Appendix 3 under PBP 2006. Due to shielding provided by the building itself the northern facade has been downgraded to BAL 19.