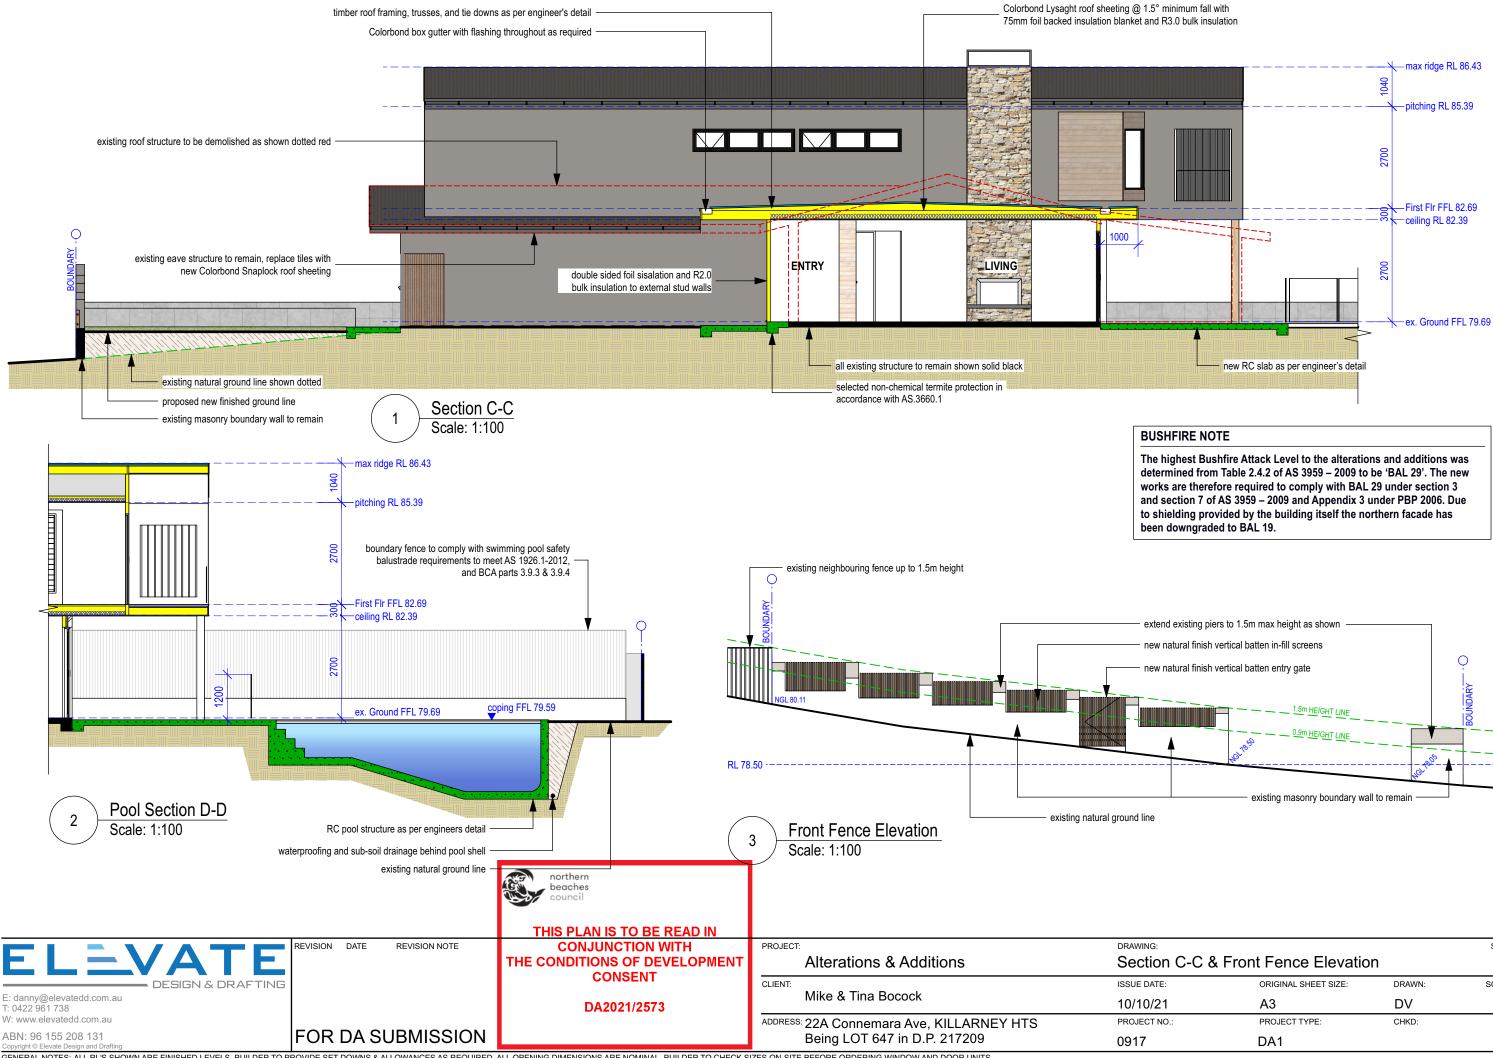

## **BUSHFIRE NOTE**

The highest Bushfire Attack Level to the alterations and additions was determined from Table 2.4.2 of AS 3959 – 2009 to be 'BAL 29'. The new works are therefore required to comply with BAL 29 under section 3 and section 7 of AS 3959 – 2009 and Appendix 3 under PBP 2006. Due to shielding provided by the building itself the northern facade has been downgraded to BAL 19.

| g piers to 1.5m max height as shown        |          |
|--------------------------------------------|----------|
| ish vertical batten in-fill screens        |          |
| ish vertical batten entry gate             | O<br>i   |
| 0.9m HEIGHT LINE                           | BOUNDARY |
| existing masonry boundary wall to remain — |          |

| C & Front Fence Elevation | SHEET NO.:<br>A12 |             |
|---------------------------|-------------------|-------------|
| ORIGINAL SHEET SIZE:      | DRAWN:            | SCALE @ A3: |
| A3                        | DV                | 1:100       |
| PROJECT TYPE:             | CHKD:             | REVISION:   |
| DA1                       |                   |             |