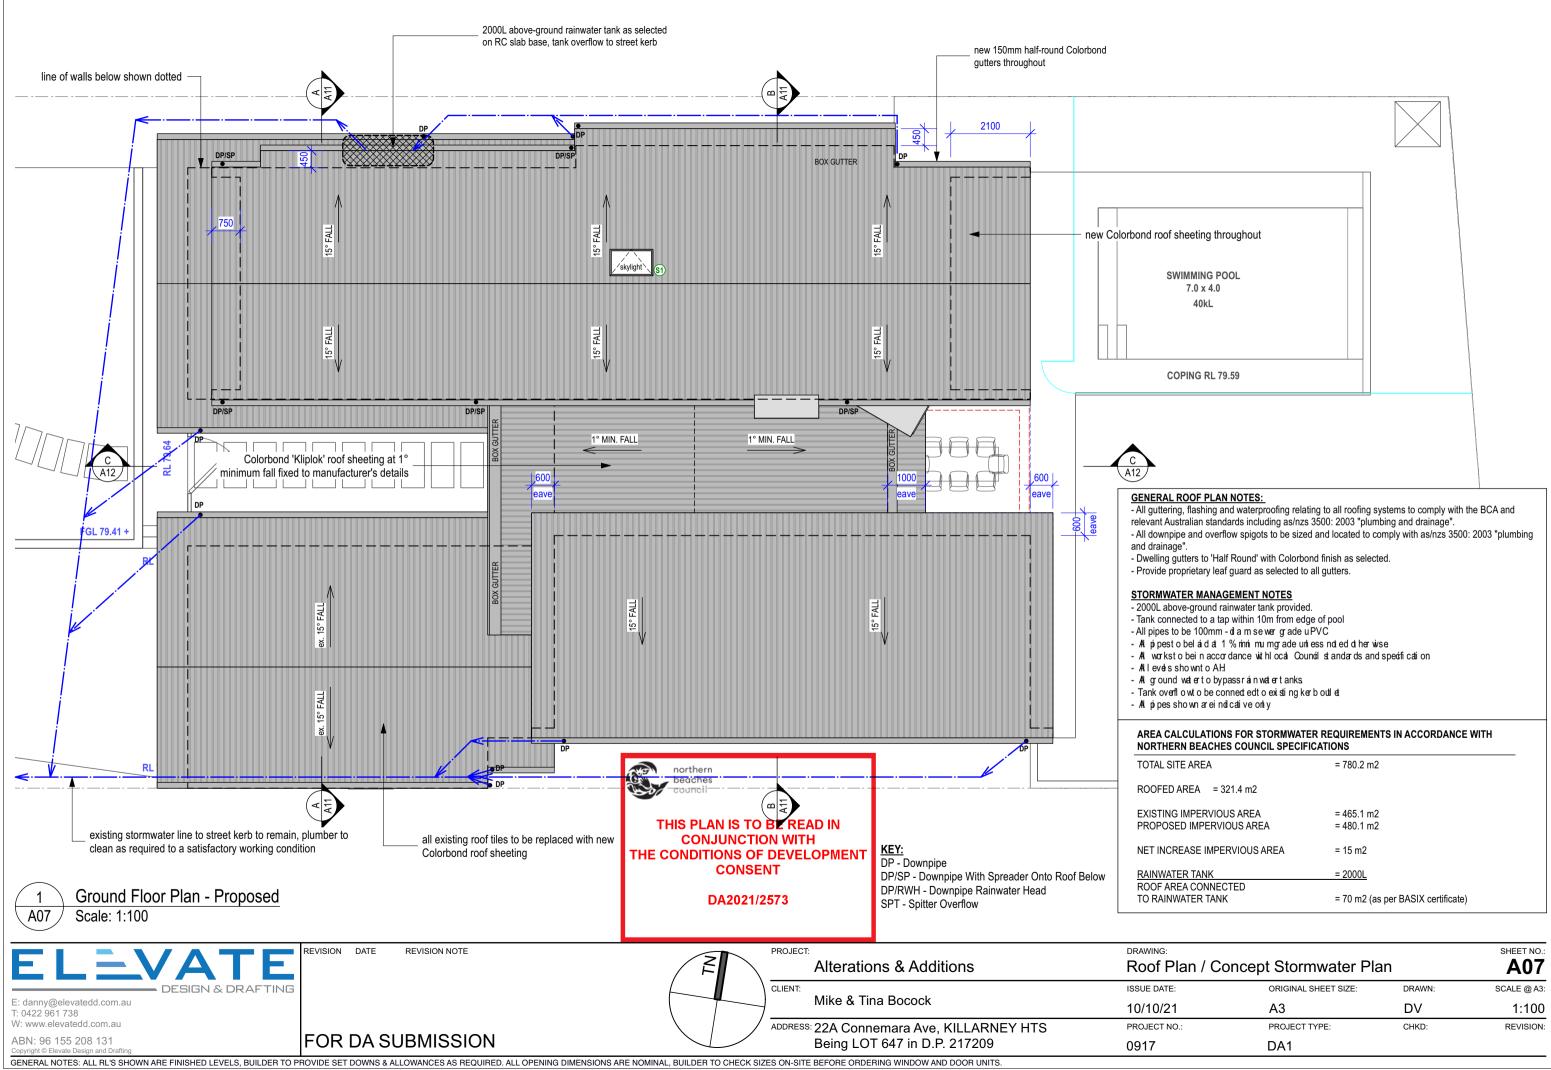

DA1

| an / Concep | ot Stormwater Plar   | ı      |         |
|-------------|----------------------|--------|---------|
|             | ORIGINAL SHEET SIZE: | DRAWN: | SCALE @ |
|             | A3                   | DV     | 1:1(    |
| :           | PROJECT TYPE:        | CHKD:  | REVISIO |