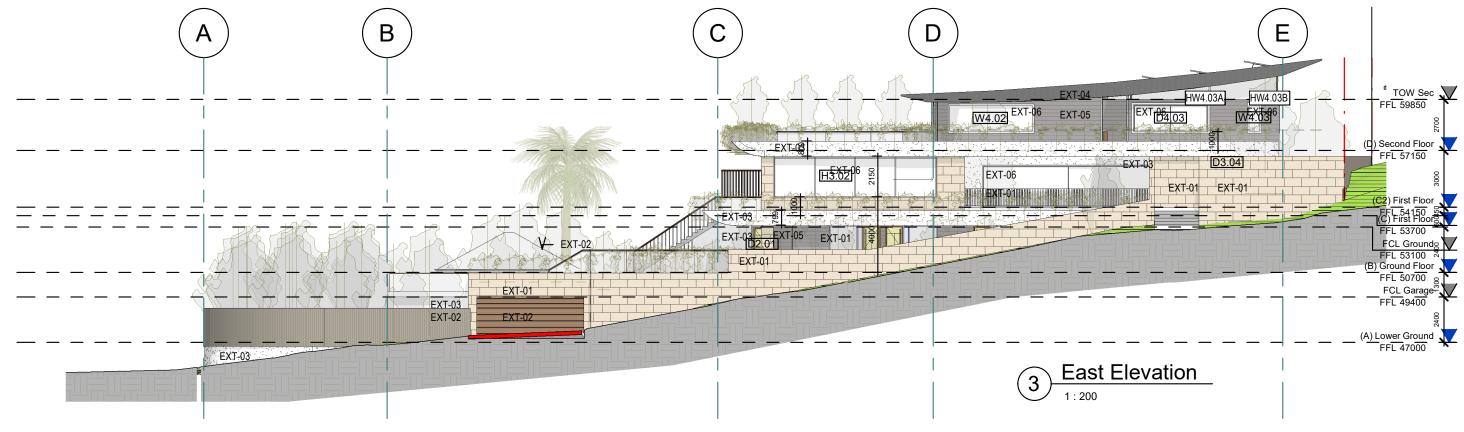

## External Finishes Schedule

Code Description

| EXT-01 | Limestone traditional format sandstone wall cladding, random length with uniform height coursing and L shaped corner pieces. | EXT-05                                                                                                       | Painted timber weatherboard 200mm - Medium grey painted finish |  |
|--------|------------------------------------------------------------------------------------------------------------------------------|--------------------------------------------------------------------------------------------------------------|----------------------------------------------------------------|--|
| EXT-02 | Spotted Gum timber clear varnish with UV protection - Natural finish                                                         | EXT-06                                                                                                       | Thermally modified timber window frames - painted light colour |  |
| EXT-03 | 10mm Sponge finish painted render - Off white painted finish                                                                 | EXT-07                                                                                                       | Ecoply grooved cladding ceiling lining - painted light colour  |  |
| EXT-04 | Custom Orb Profile Roof Sheeting, Colour Windspray (Colorbond Ultra)                                                         | NOTE: All colour's to be confirmed and signed off prior to purchase of painting or coating finished surfaces |                                                                |  |