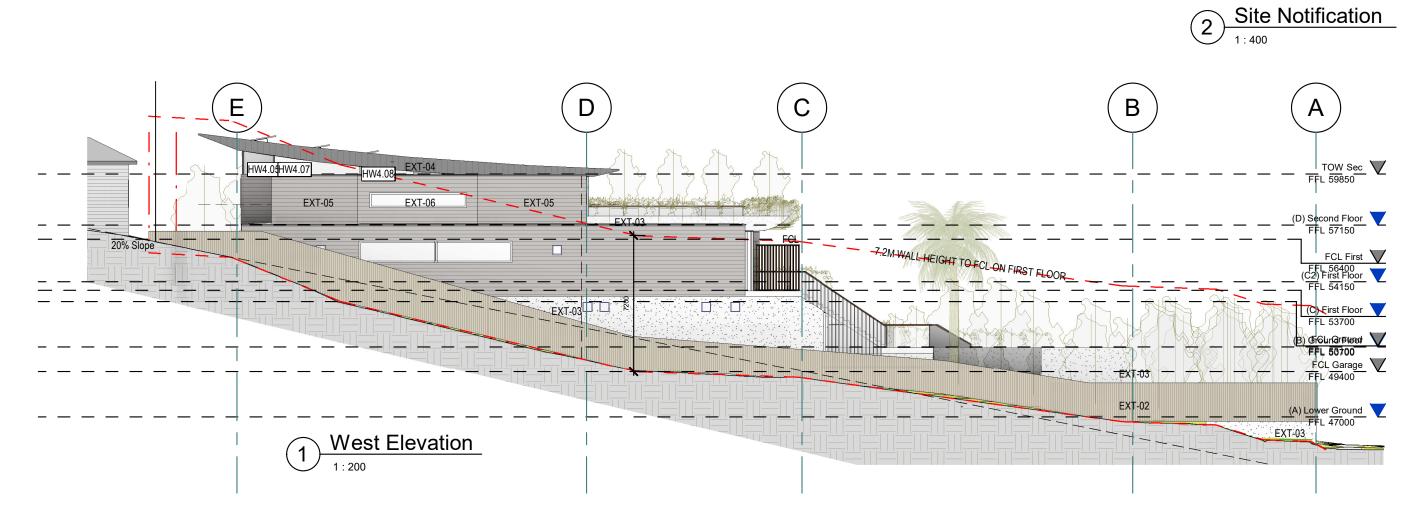

|    | Project<br>Number | 2020.04 | Project<br>Status | DA                   |   |
|----|-------------------|---------|-------------------|----------------------|---|
|    | Sheet             |         |                   | Notification Plan 02 |   |
| ١. |                   |         |                   |                      | 1 |