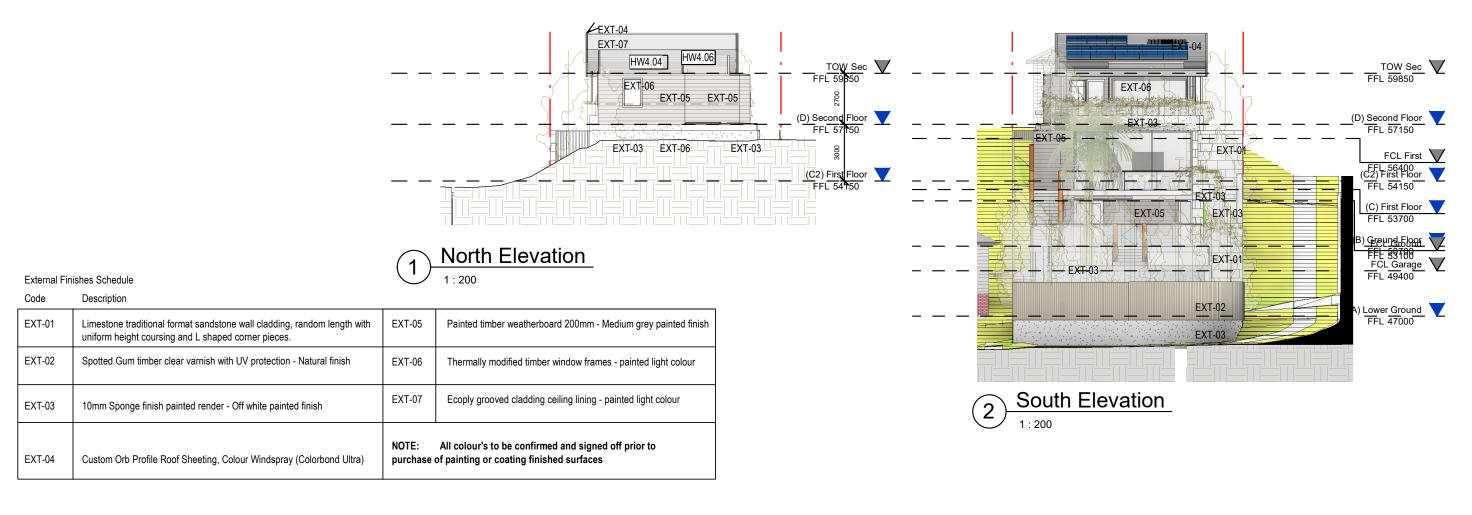

## External Finishes Schedule

Code Description

| EXT-01 | Limestone traditional format sandstone wall cladding, random length with uniform height coursing and L shaped corner pieces. | EXT-05                                                                                                       | Painted timber weatherboard 200mm - Medium grey painted finish |  |
|--------|------------------------------------------------------------------------------------------------------------------------------|--------------------------------------------------------------------------------------------------------------|----------------------------------------------------------------|--|
| EXT-02 | Spotted Gum timber clear varnish with UV protection - Natural finish                                                         | EXT-06                                                                                                       | Thermally modified timber window frames - painted light colour |  |
| EXT-03 | 10mm Sponge finish painted render - Off white painted finish                                                                 | EXT-07                                                                                                       | Ecoply grooved cladding ceiling lining - painted light colour  |  |
| EXT-04 | Custom Orb Profile Roof Sheeting, Colour Windspray (Colorbond Ultra)                                                         | NOTE: All colour's to be confirmed and signed off prior to purchase of painting or coating finished surfaces |                                                                |  |