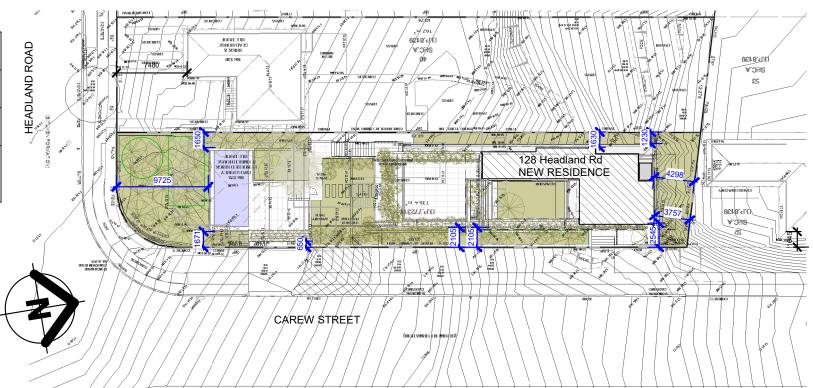

Project 2020.04 Project Status DA
Sheet Notification Plan 01

|                                         |                                       |                    | _     |            |  |
|-----------------------------------------|---------------------------------------|--------------------|-------|------------|--|
| Α                                       | Development application               |                    |       | 27.08.2020 |  |
| No.                                     | Description                           |                    |       | Date       |  |
| Scale @ A3 As indicated                 |                                       |                    |       |            |  |
|                                         | EADLAND ROAD<br>'H CURL CURL NSW 2099 | Dwg Number<br>A302 | Issue | Α          |  |
| Print Date & Time 22/10/2020 3:34:57 PM |                                       |                    |       | 1:57 PM    |  |