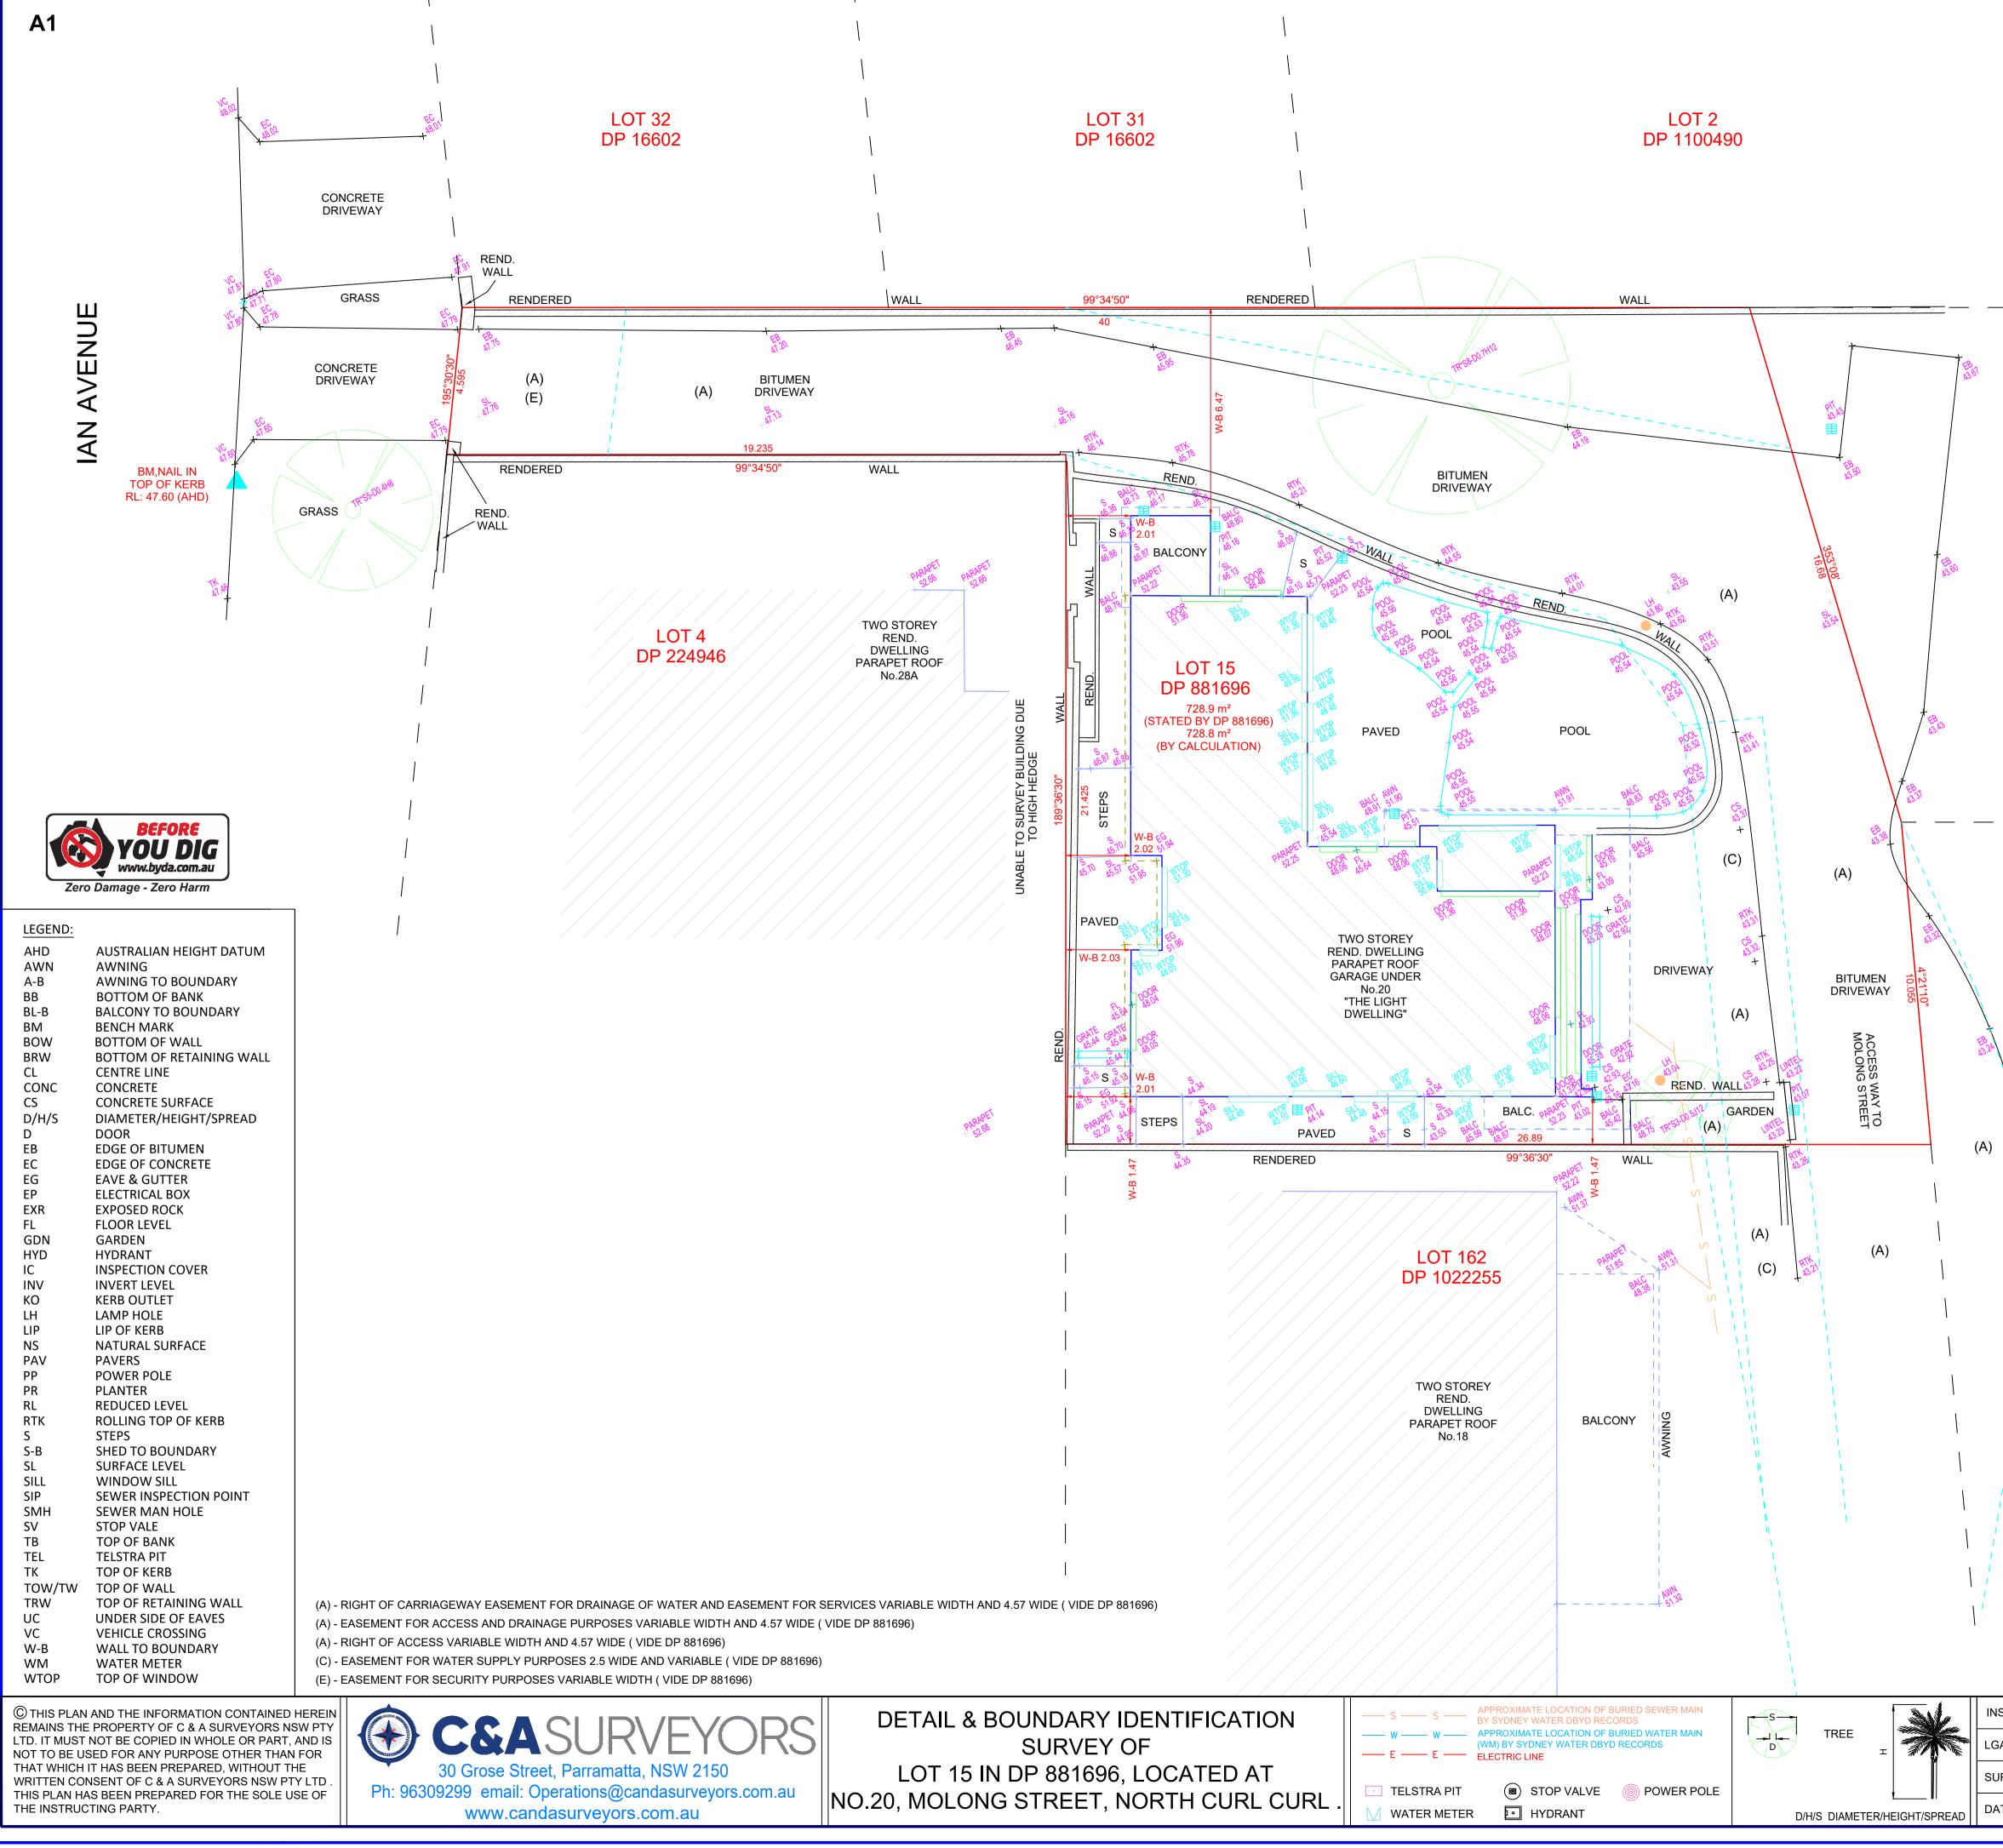

## CSASURVEYORS 30 Grose Street, Parramatta, NSW 2150

Ph: 96309299 email: Operations@candasurveyors.com.au www.candasurveyors.com.au

> PROPERTY ADDRESS : NO.20, MOLONG STREET, NORTH CURL CURL .

- SITE PHOTOS 5.
- DEPOSITED PLAN (INCLUDED) 4.
- TITLE SEARCH (INCLUDED) 3.
- PDF FILES 2.
- DWG FILES 1.

CONTENTS :

| LOT 14<br>DP 881696                                           |                                                                                       |                            | HEREON ARE<br>SURVEYING & SF    | TIFY THE BOUNDARIES<br>TRUE AND CORRECT AN<br>SURVEYED BOUN<br>BRANDAN<br>REGISTERED LAND SUI<br>SURVEYOR ID No. SUO<br>PATIAL INFORMATION AC | SHOWN<br>ND ARE<br>DARIES.<br>I BOWD<br>RVEYOR<br>D09122<br>T 2002 |
|---------------------------------------------------------------|---------------------------------------------------------------------------------------|----------------------------|---------------------------------|-----------------------------------------------------------------------------------------------------------------------------------------------|--------------------------------------------------------------------|
| LOT 13<br>DP 881696                                           | SURVEYING & SPATIAL INFORMATION ACT 2002<br>TO BE PEAD WITH WY REPORT DATED 12/3/2024 |                            |                                 |                                                                                                                                               |                                                                    |
|                                                               | REVISION No                                                                           | DESCRIPTION<br>PLAN ISSUED |                                 |                                                                                                                                               | DATE<br>28/2/24                                                    |
| NSTRUCTING PARTY:<br>GA: NORTHERN BEACH                       | ALEX B                                                                                |                            | SURVEYED BY: CN<br>DRAWN BY: SS | DATUM:<br>CHECKED BY:                                                                                                                         | AHD                                                                |
| SURVEY DATE: 26/2/2024 AREA BY COATE DRAWN: 28/2/2024 CONTOUR |                                                                                       | CALC: 728.8 m <sup>2</sup> | SCALE: 1:100@A1<br>REV No: V1   | REF.NO: 31790-<br>SHEET:                                                                                                                      | 24 DET ID<br>1 OF 1                                                |