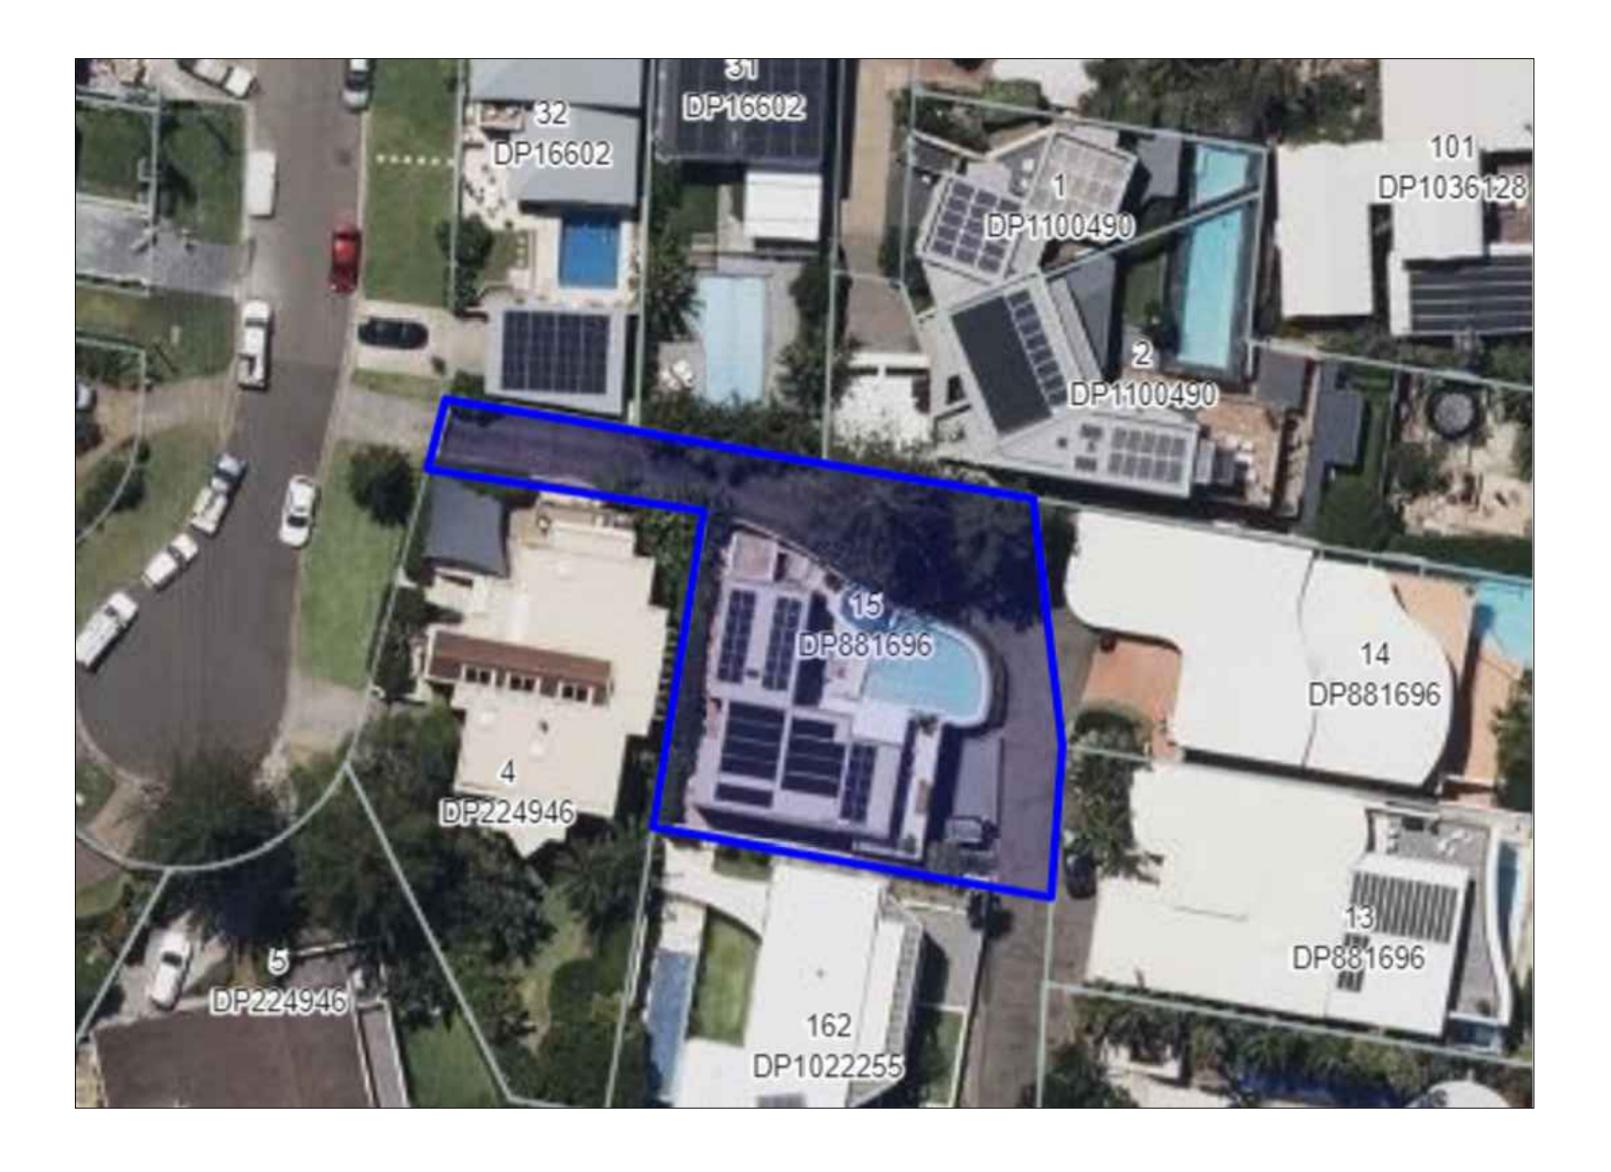

## CSASURVEYORS 30 Grose Street, Parramatta, NSW 2150

Ph: 96309299 email: Operations@candasurveyors.com.au www.candasurveyors.com.au

> PROPERTY ADDRESS : NO.20, MOLONG STREET, NORTH CURL CURL .

- SITE PHOTOS 5.
- DEPOSITED PLAN (INCLUDED) 4.
- TITLE SEARCH (INCLUDED) 3.
- PDF FILES 2.
- DWG FILES 1.